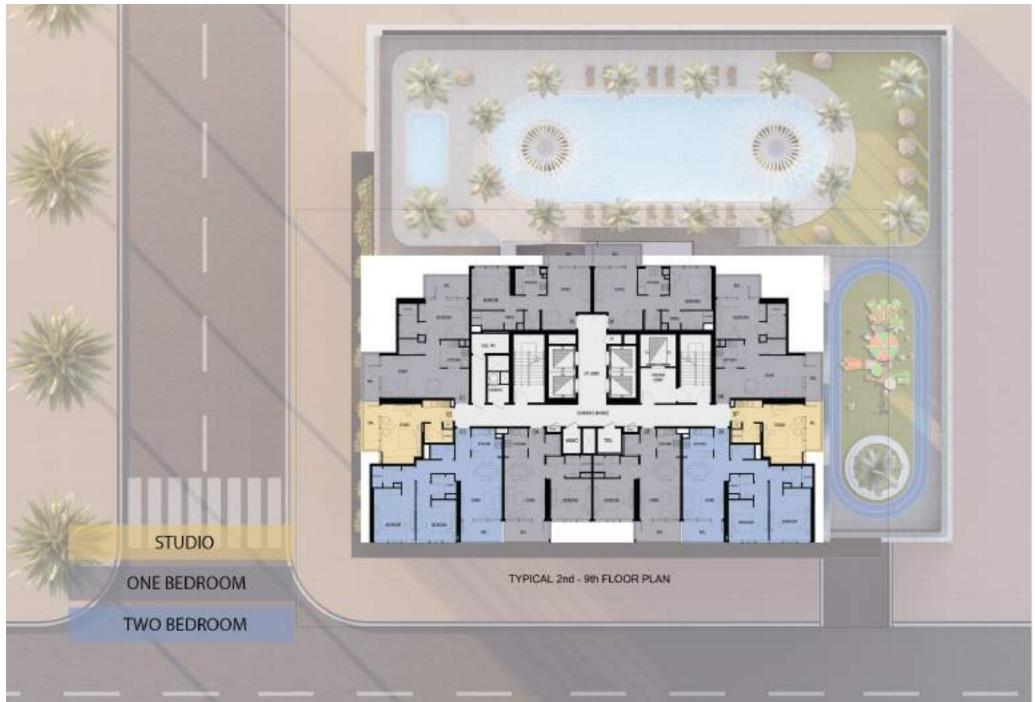

#### Elbrus Tower

Elbrus Tower is a unique 29-story residential structure located in the core of the Jumeirah Village Triangle. As an off-plan project, it offers an outstanding living experience to its residents with a blend of modern designs, fascinating facilities, and Arabian vibes. With a set of the most beneficial flexible payment plans, this tower is an investment in itself.

| 268                       | 52                        |
|---------------------------|---------------------------|
| Residential Flats         | Studios                   |
| 162                       | 54                        |
| One-Bedroom<br>Apartments | Two-Bedroom<br>Apartments |