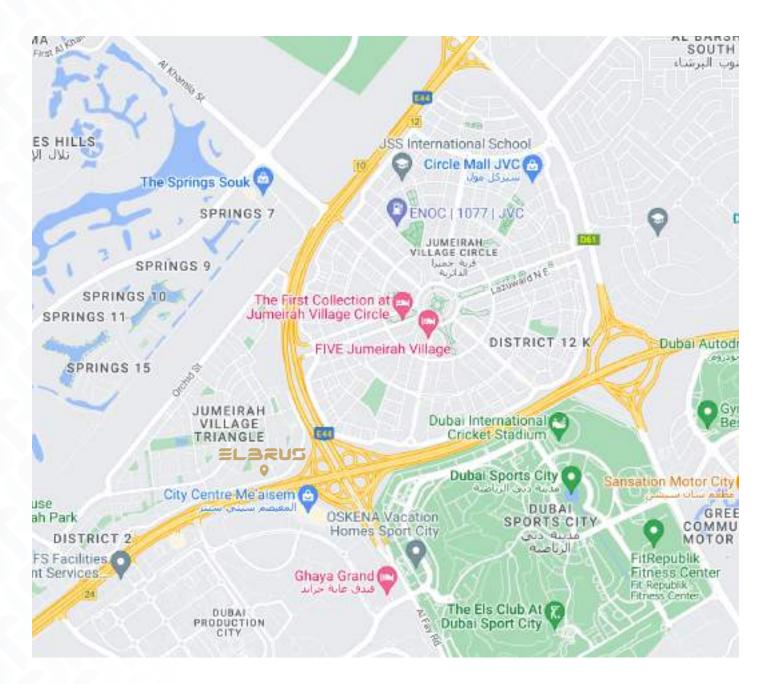

#### LOCATION MAP

At the core of your favorite areas

Located at the core of your favorite places such as JBR, Palm Jumeirah, Global Village, and more, it's a desirable residential place where your future is filled with elegance and comfort. With easy access to various shopping, dining, and entertainment options, you get to enjoy the best of what Dubai has to offer.

Close to so many vital places:

10 min JBR

**15 min**Palm Jumeirah

17 MIN

6

Mall of Emirates

**17 min** Global village

20 min Dubai mall