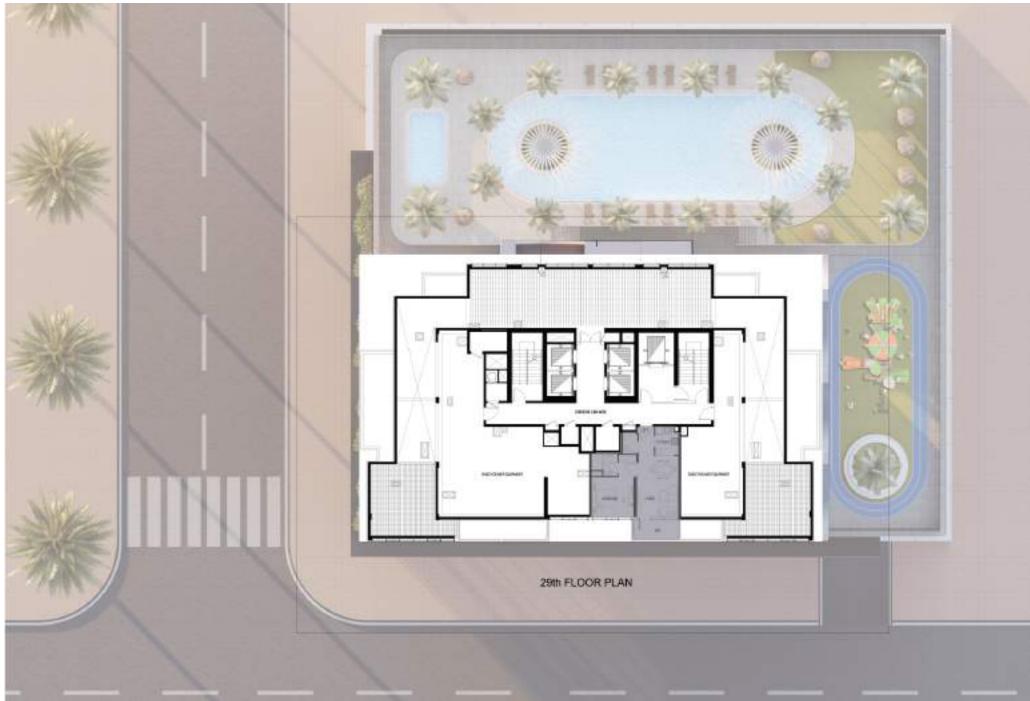

#### Elbrus Tower

Elbrus Tower is a unique 29-story residential structure located in the core of the Jumeirah Village Triangle. As an off-plan project, it offers an outstanding living experience to its residents with a blend of modern designs, fascinating facilities, and Arabian vibes. With a set of the most beneficial flexible payment plans, this tower is an investment in itself.

With luxury and comfort mixed within every design aspect, Elbrus Tower also has stunning views of the surrounding landscape. With a serene living environment, this tower is a well-planned area where families can shape their future with utmost luxury.

| 268                       | 52                        |
|---------------------------|---------------------------|
| Residential Flats         | Studios                   |
| 162                       | 54                        |
| One-Bedroom<br>Apartments | Two-Bedroom<br>Apartments |