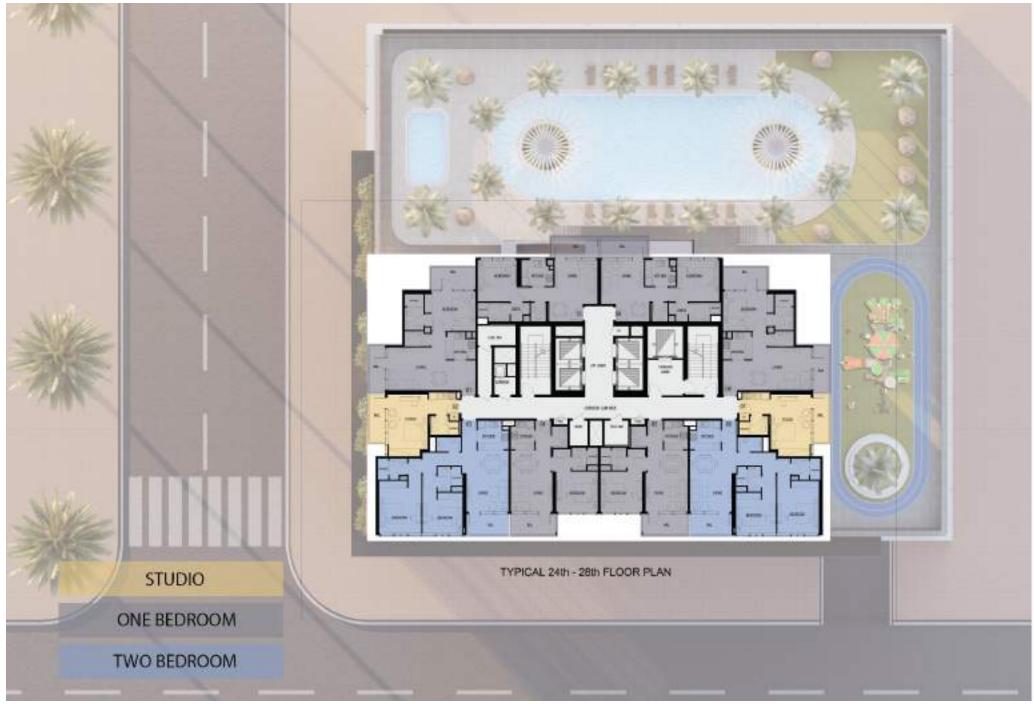

#### Elbrus Tower

Elbrus Tower is a unique 29-story residential structure located in the core of the Jumeirah Village Triangle. As an off-plan project, it offers an outstanding living experience to its residents with a blend of modern designs, fascinating facilities, and Arabian vibes. With a set of the most beneficial flexible payment plans, this tower is an investment in itself.

| 268                       | 52                        |
|---------------------------|---------------------------|
| Residential Flats         | Studios                   |
| 162                       | 54                        |
| One-Bedroom<br>Apartments | Two-Bedroom<br>Apartments |