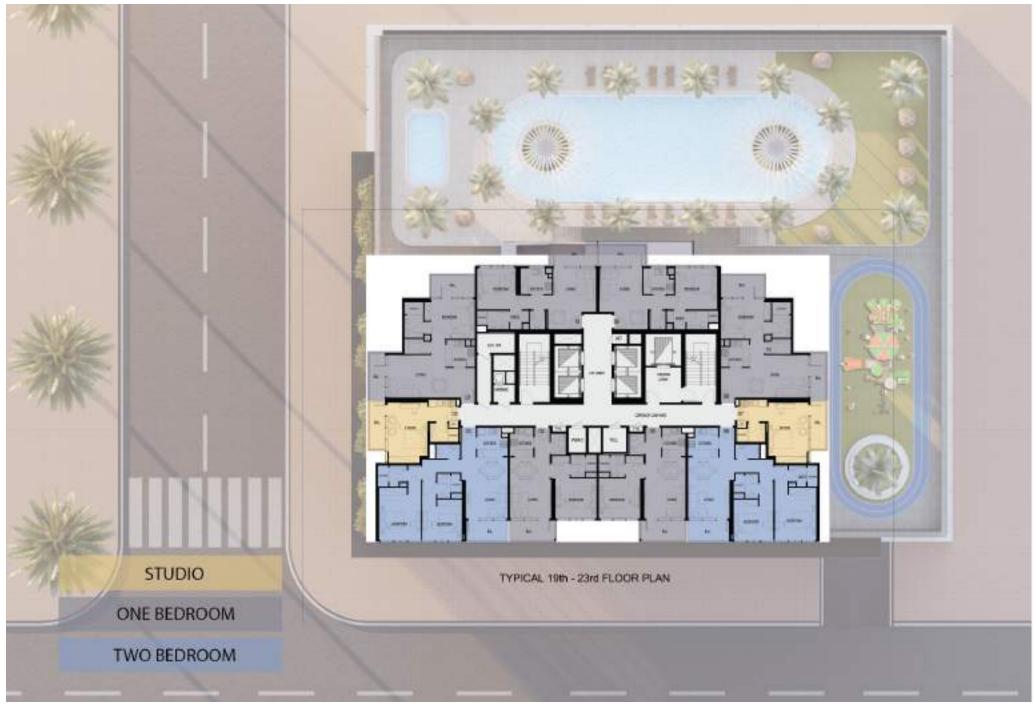

#### Elbrus Tower

Elbrus Tower is a unique 29-story residential structure located in the core of the Jumeirah Village Triangle. As an off-plan project, it offers an outstanding living experience to its residents with a blend of modern designs, fascinating facilities, and Arabian vibes. With a set of the most beneficial flexible payment plans, this tower is an investment in itself.

| 268                       | 52                        |
|---------------------------|---------------------------|
| Residential Flats         | Studios                   |
| 162                       | 54                        |
| One-Bedroom<br>Apartments | Two-Bedroom<br>Apartments |