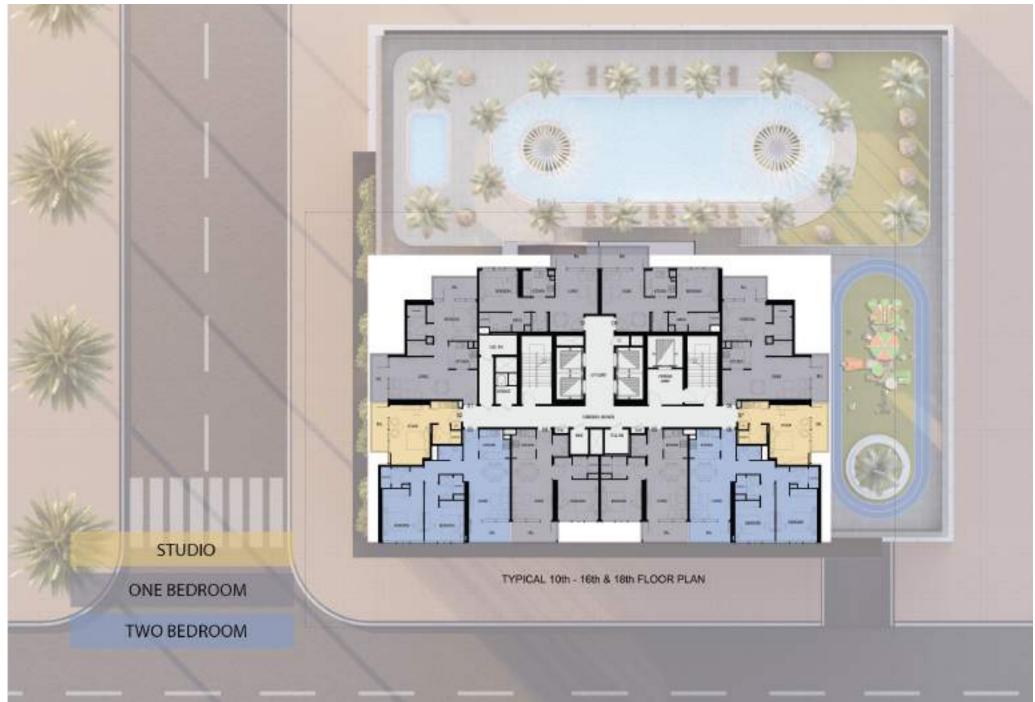

#### Elbrus Tower

Elbrus Tower is a unique 29-story residential structure located in the core of the Jumeirah Village Triangle. As an off-plan project, it offers an outstanding living experience to its residents with a blend of modern designs, fascinating facilities, and Arabian vibes. With a set of the most beneficial flexible payment plans, this tower is an investment in itself.

| 268                       | 52                        |
|---------------------------|---------------------------|
| Residential Flats         | Studios                   |
| 162                       | 54                        |
| One-Bedroom<br>Apartments | Two-Bedroom<br>Apartments |