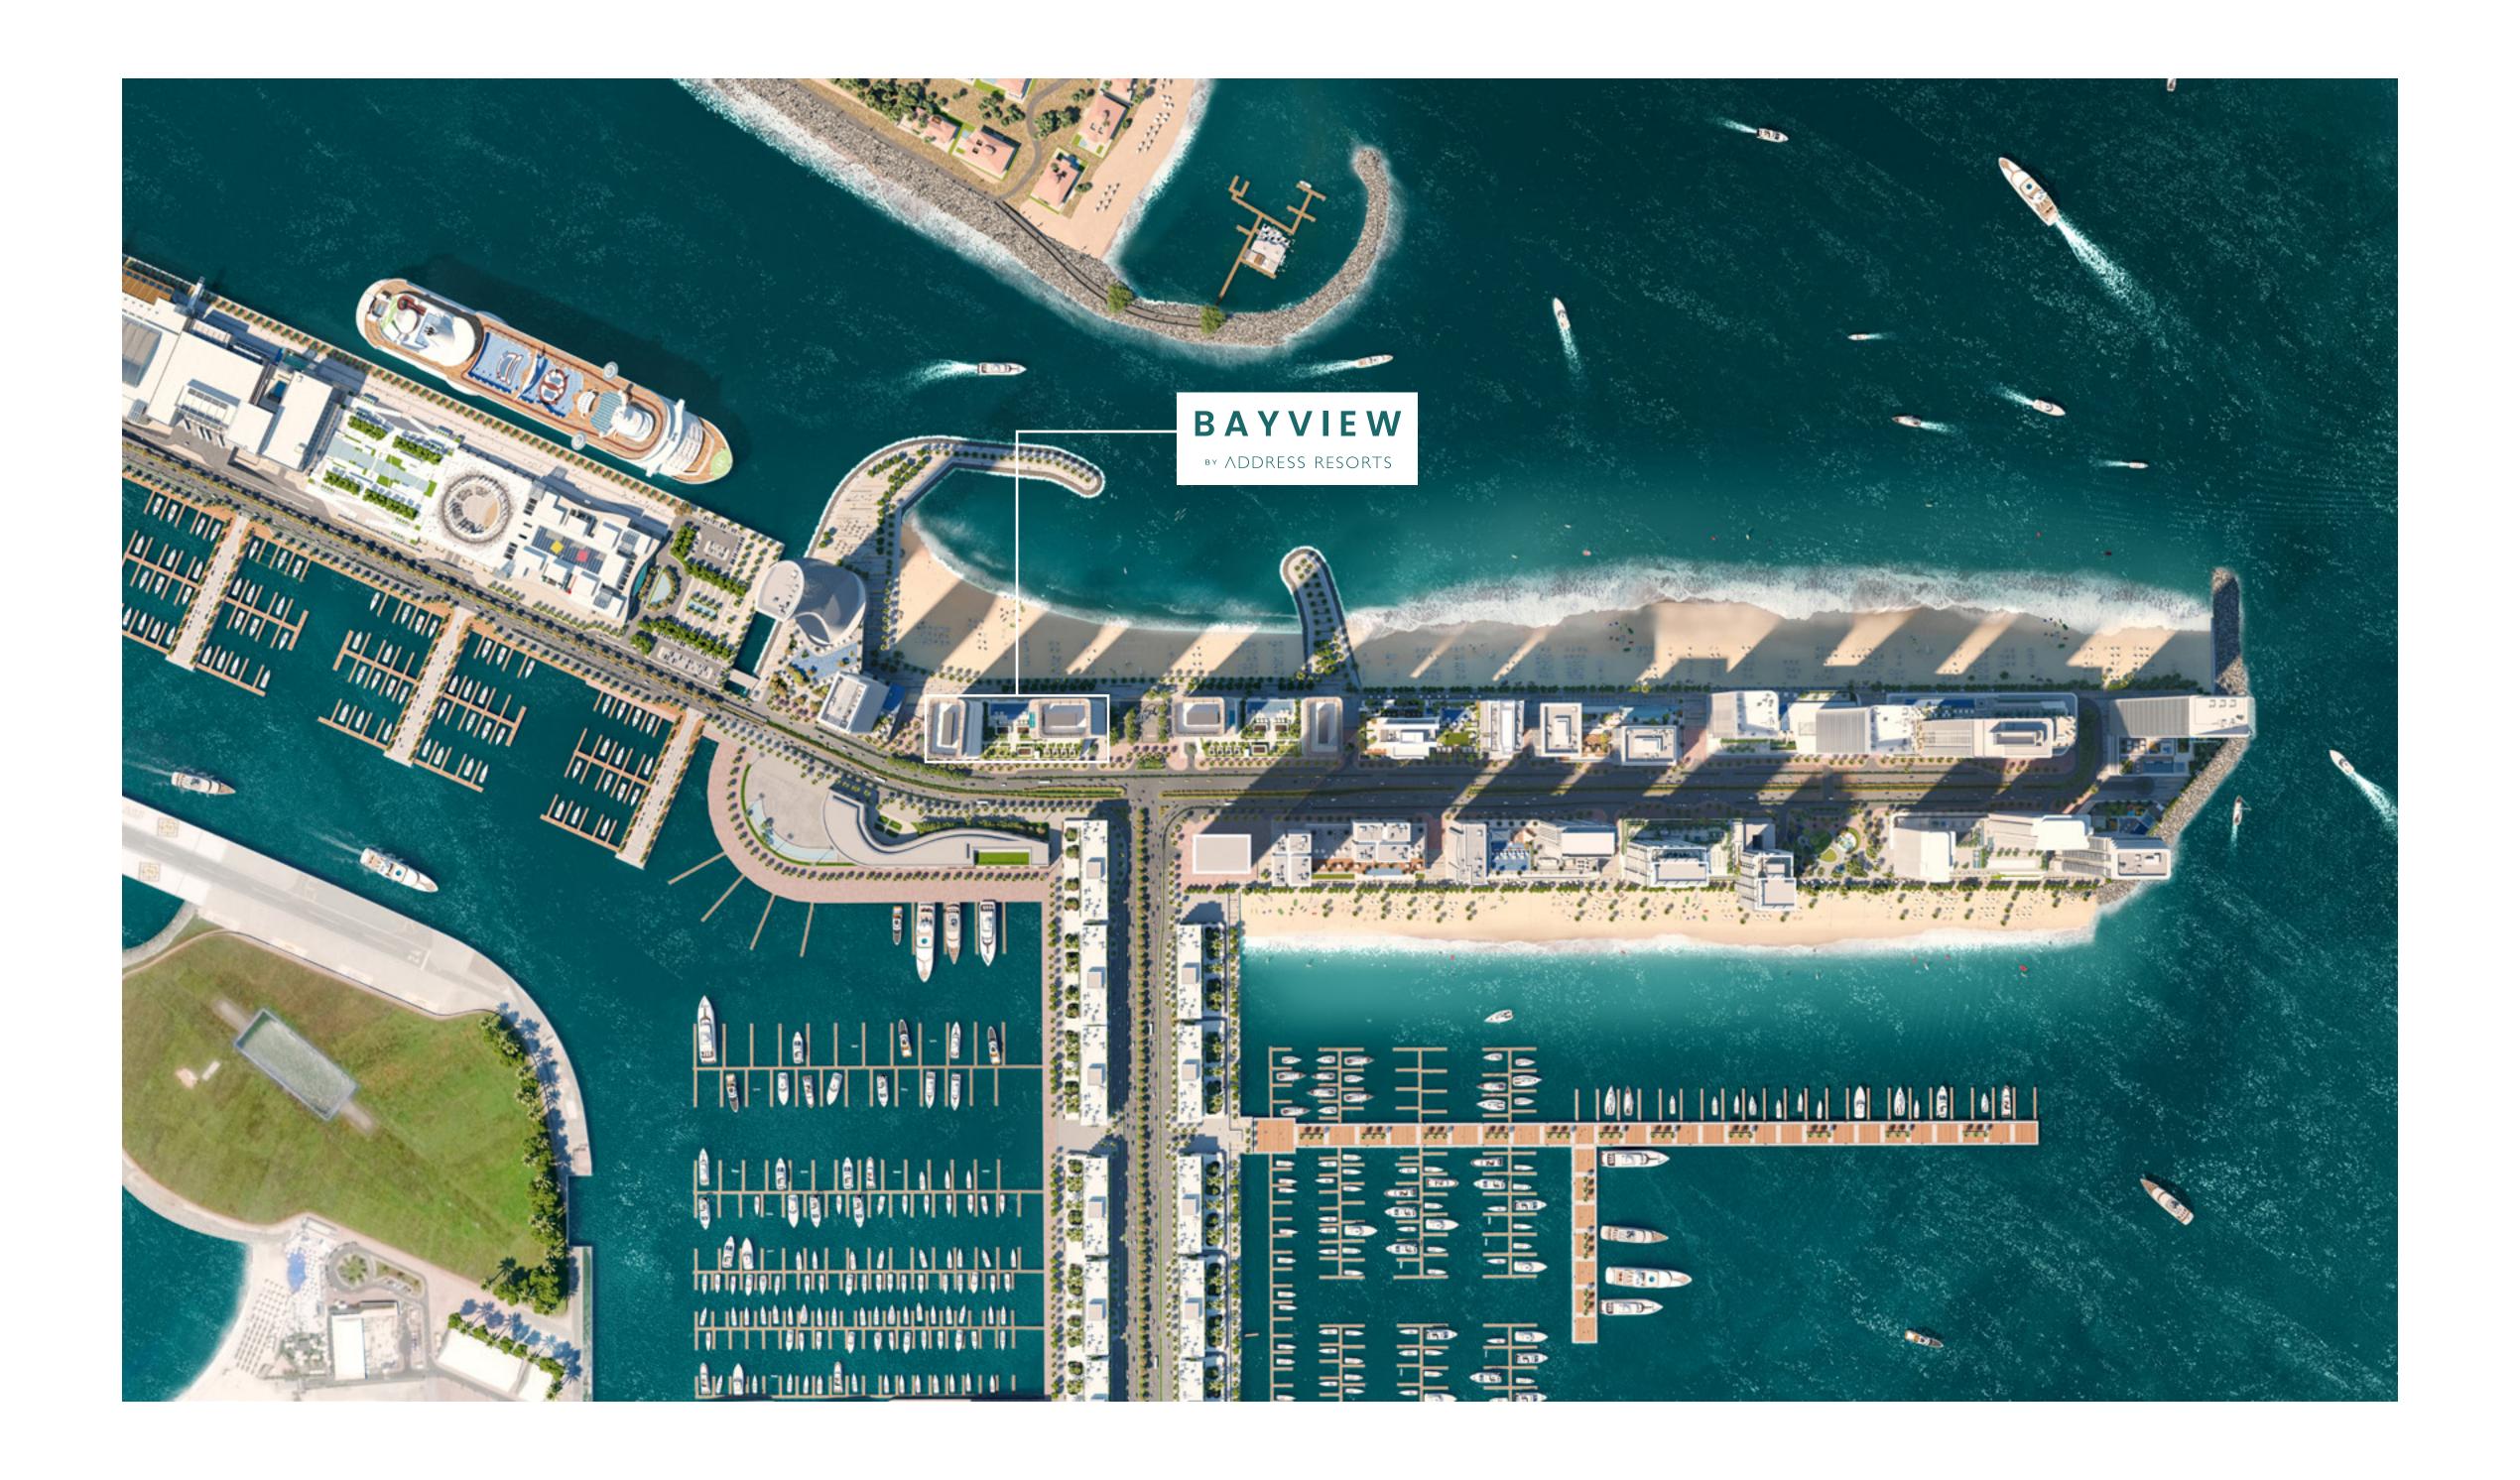

#### EMAGI Beachfront

Come home to Dubai's most exclusive island, located within the new maritime centre of the UAE, Dubai Harbour. Emaar Beachfront is a meticulously master-planned waterfront haven – a unique blend of cosmopolitan living, prime location, and luxury seaside lifestyle.

Panoramic Views of the Sea & Marina

Sheikh Zayed Road

Steps Away from
Marina & Yacht Club

Nearby Licensed Restaurants

Whether you want to celebrate the high-octane excitement of urban living in the new Dubai or soak in the laid-back atmosphere of old-Dubai charm, living in Emaar Beachfront means you can seamlessly straddle two sides of life, at any time, at any moment, as you live in the spectacular coastal development, only minutes from Dubai's historical and cultural centre.

25 Mins to
Dubai Intl. Airport

Bringhome

the ocean's graceful motions