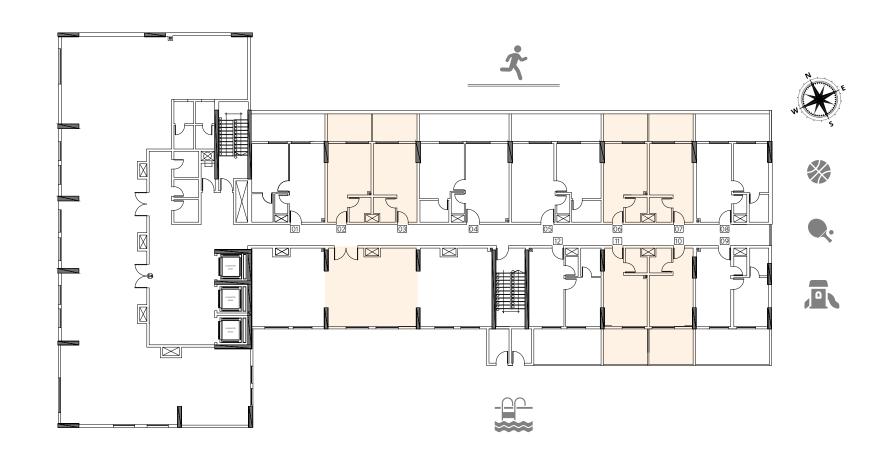

## UNIT LAYOUTS

| 1 Bedroom Apartment |                  |
|---------------------|------------------|
| TYPE A              | Unit No. 01 & 08 |
| Floor               | 2nd - 13th Floor |
| Suite Area          | XXXXX sq. ft     |
| Balcony Area        | XXXXX sq. ft     |
| Total Area          | XXXX sq. ft      |