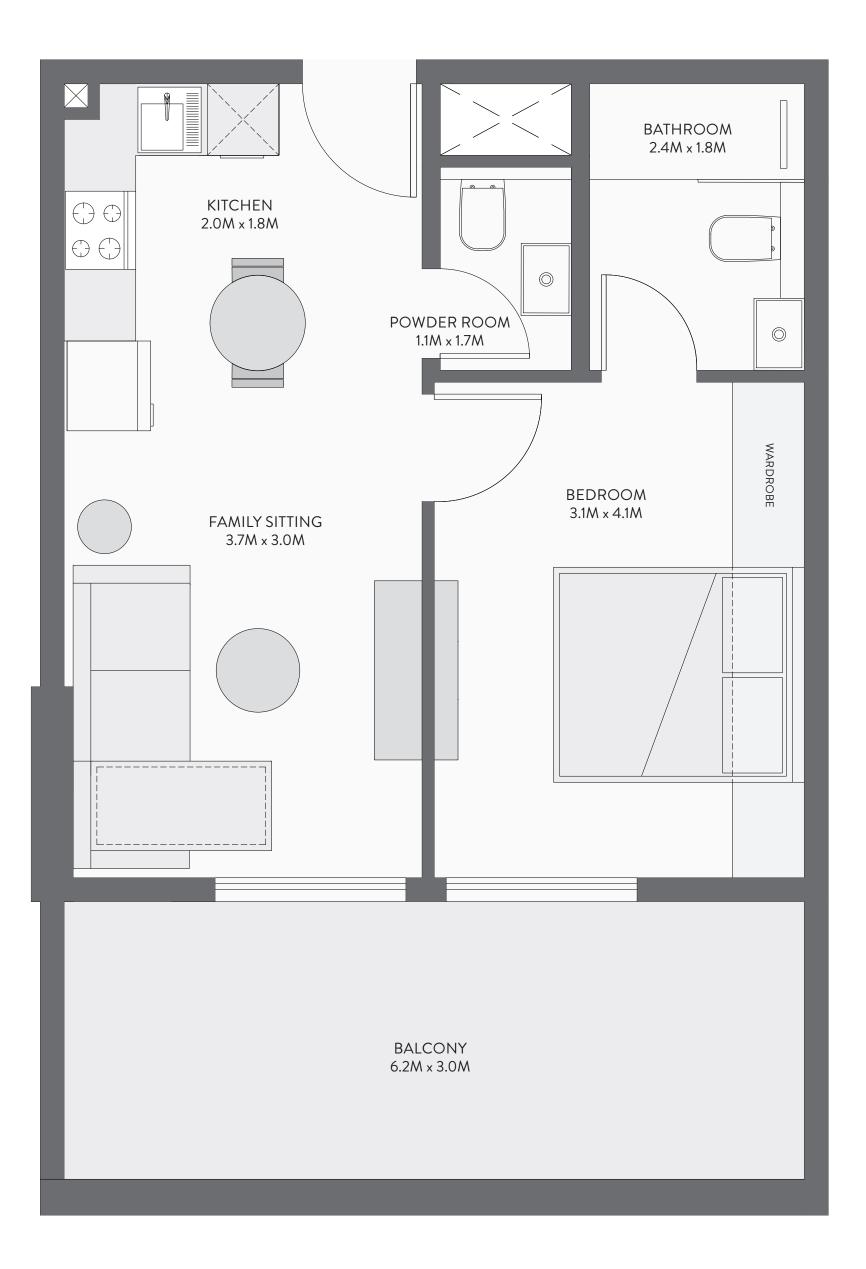

## UNIT LAYOUTS

| 1 Bedroom Apartment |                  |
|---------------------|------------------|
| TYPE A              | Unit No. 01 & 08 |
| Floor               | 2nd - 13th Floor |
| Suite Area          | XXXXX sq. ft     |
| Balcony Area        | XXXXX sq. ft     |
| Total Area          | XXXX sq. ft      |