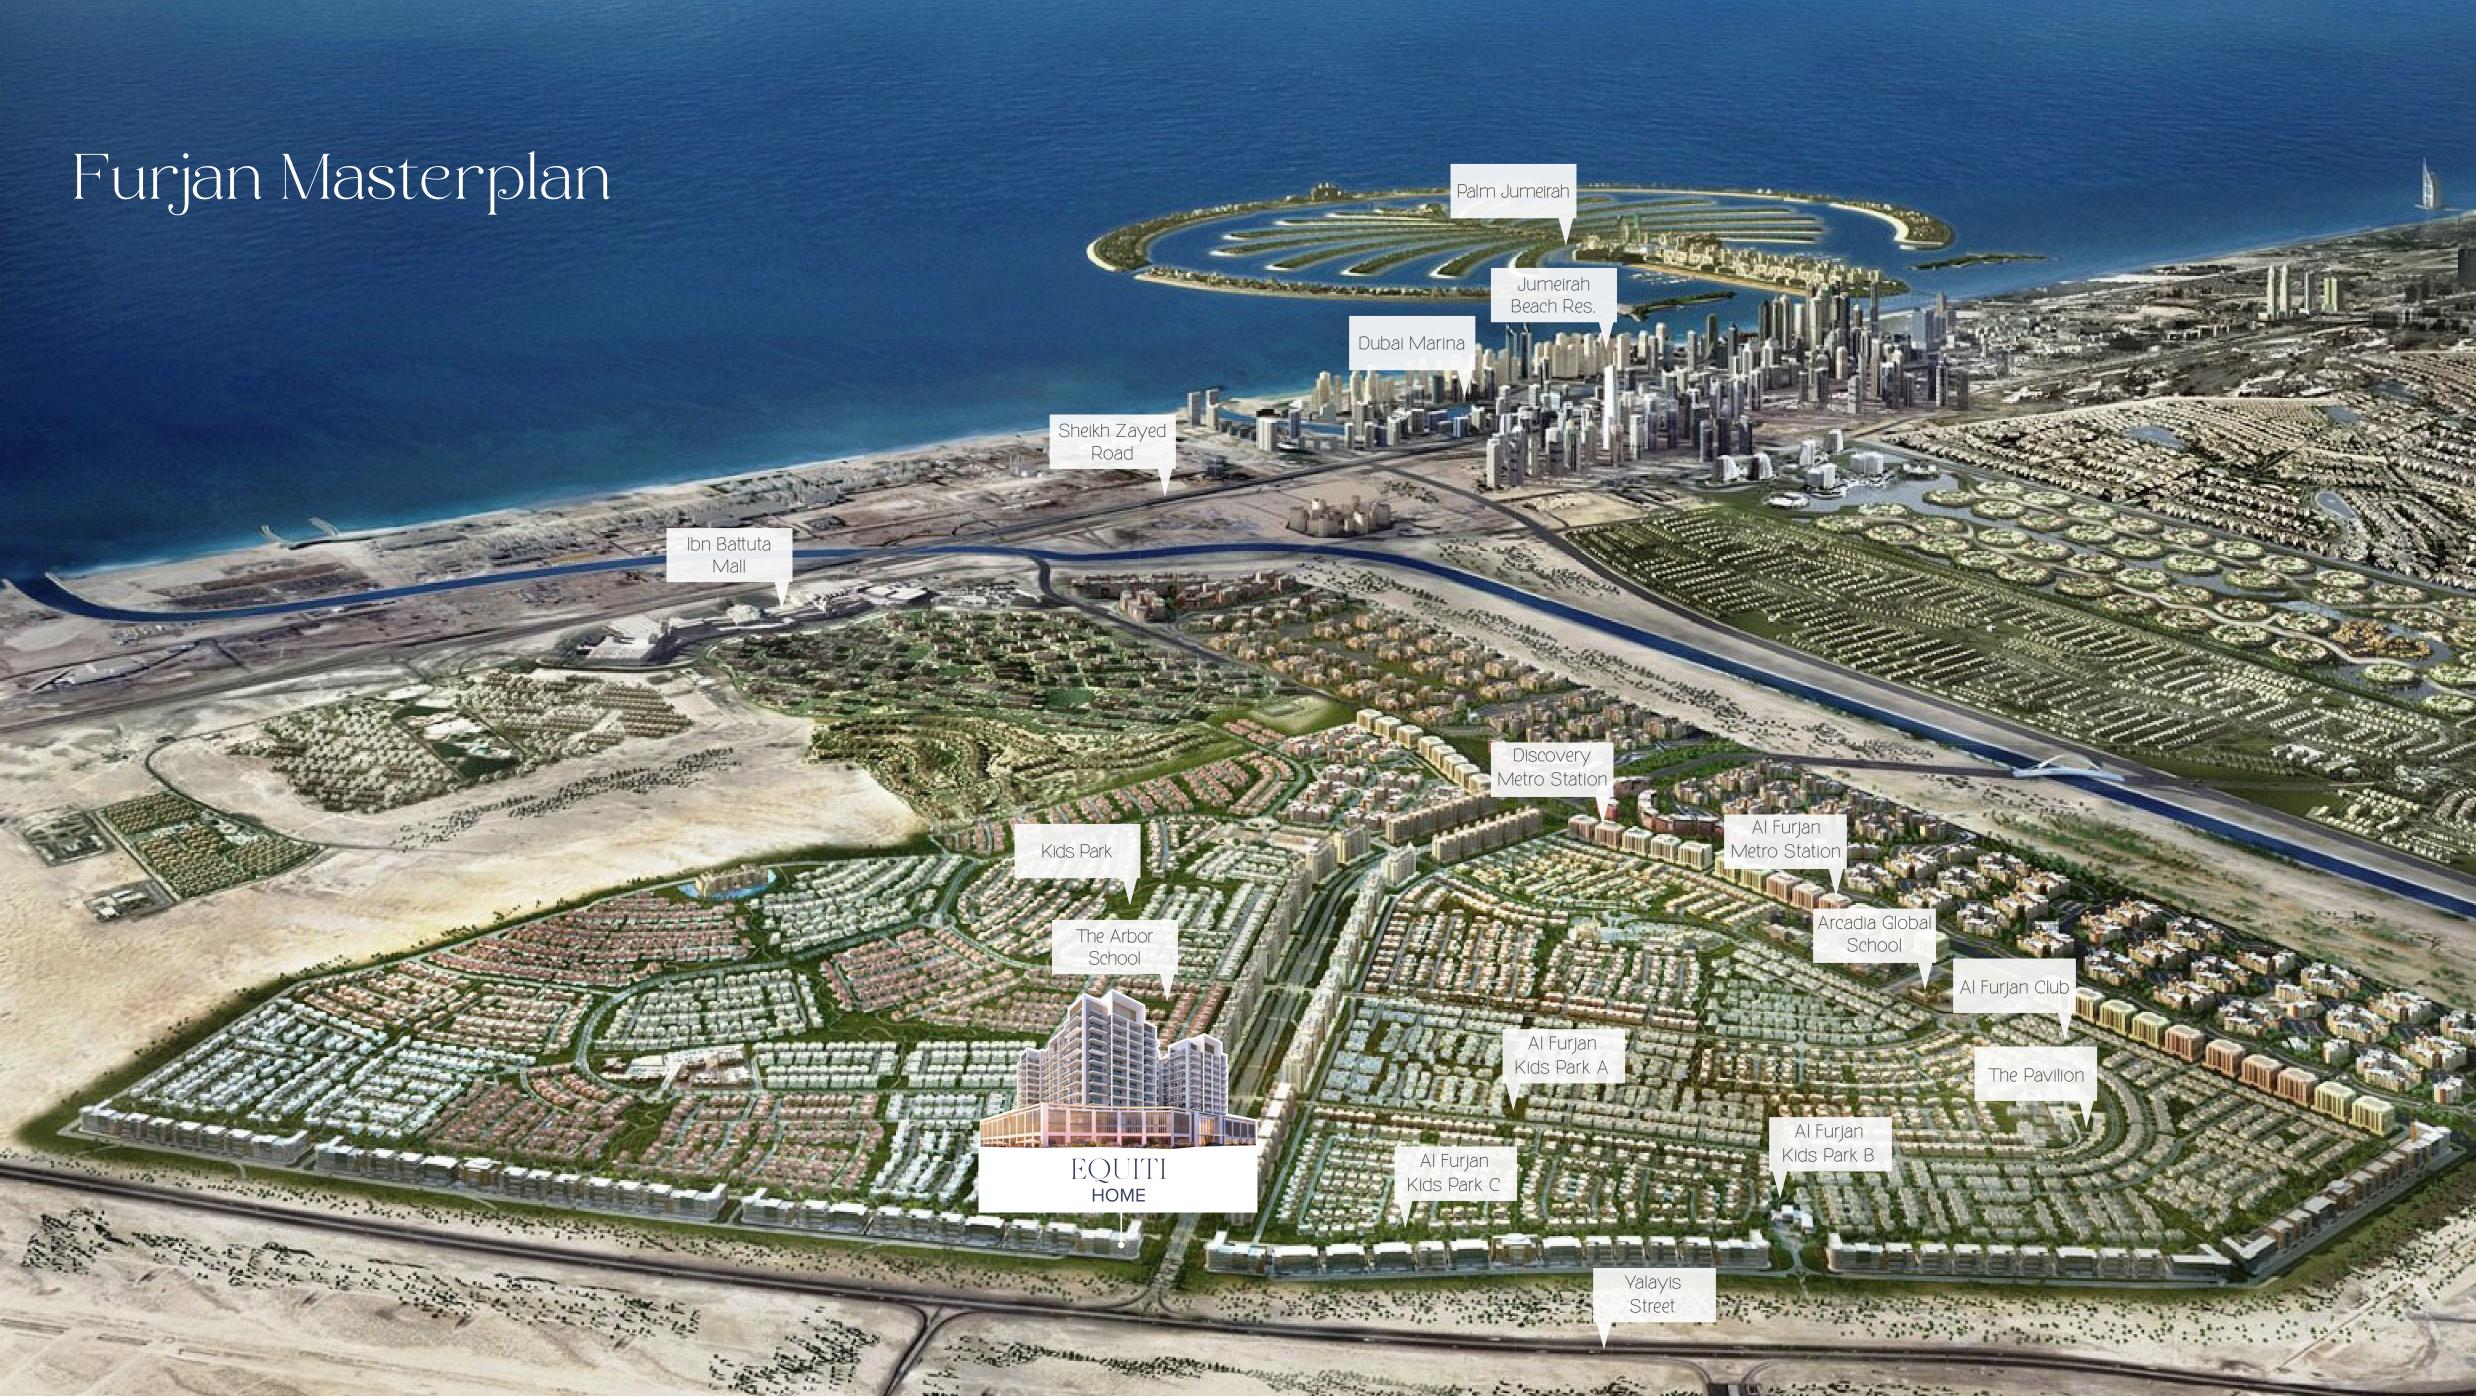

### Nestled in Vibrance

Furjan thrums with the city's heartbeat, offering buzzing community vibes. Tucked within this pulsating symphony, Equiti Home offers a haven of family harmony. Parks and gyms whisper of quiet mornings, while a rich cultural tapestry invites exploration.

Safety and security intertwine, a constant lullaby for your peace of mind. Explore Dubai's dazzling treasures with Sheikh Zayed Road and the Metro at your doorstep.