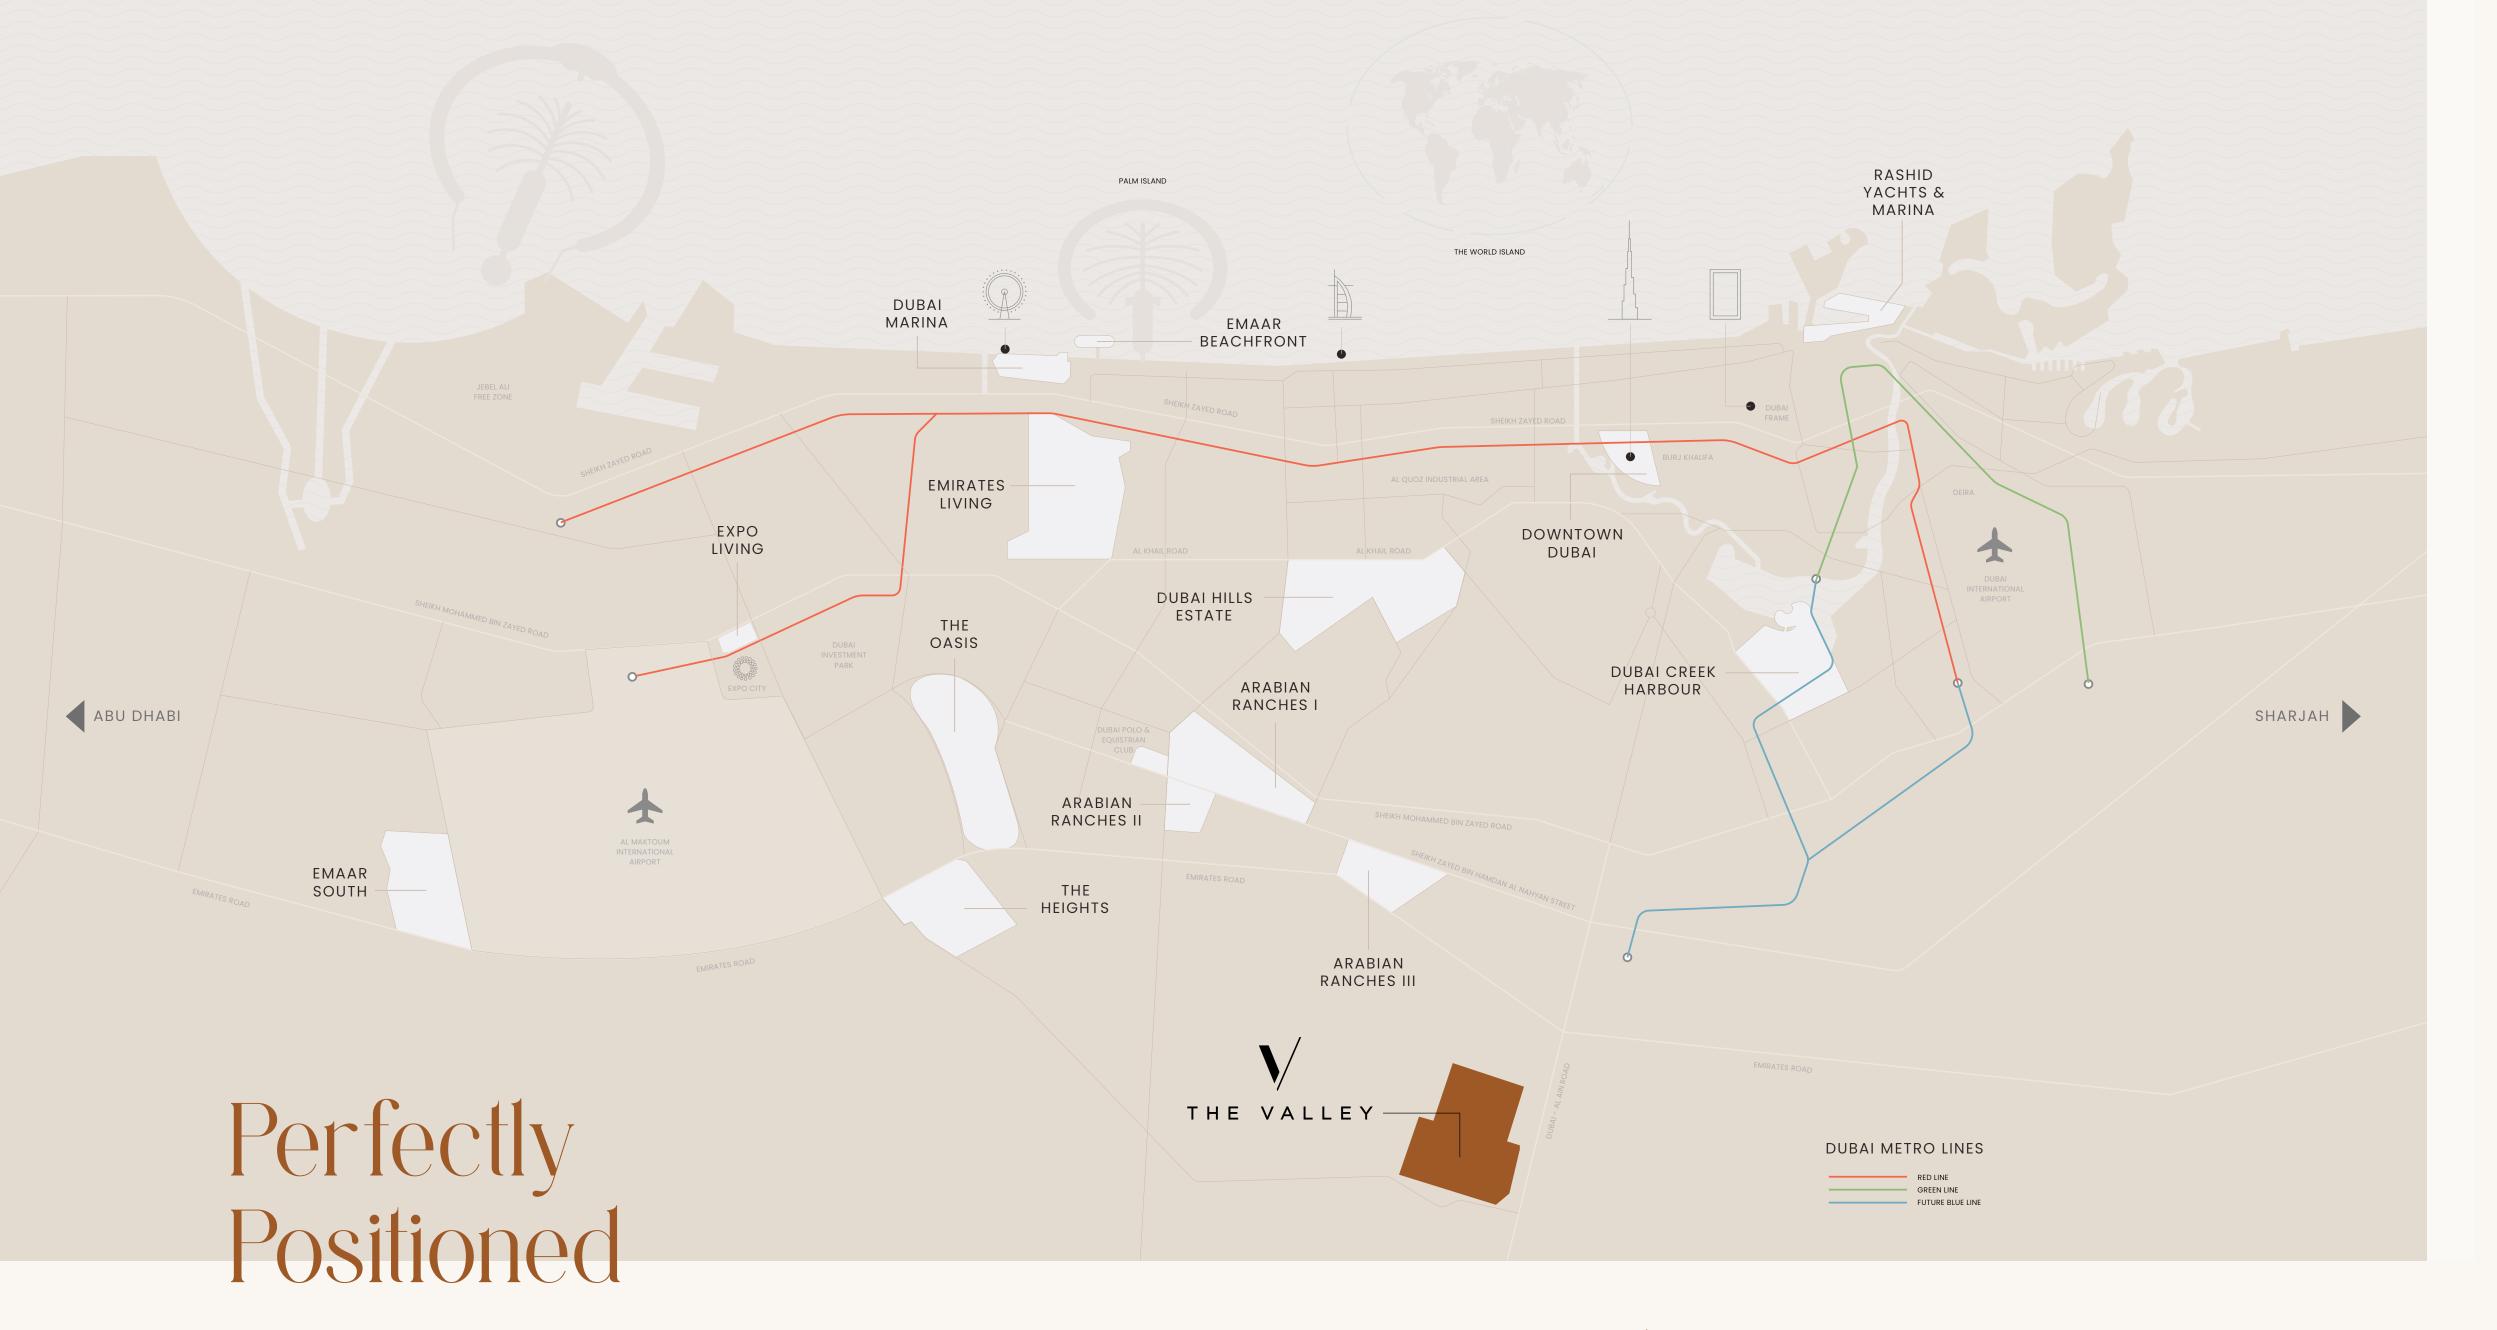

With easy access to all major areas of Dubai and an array of green open spaces, The Valley is strategically located on the Dubai—Al Ain Road, a major connection point between the emirates of Dubai and Abu Dhabi.

5 Minutes' Drive to Rugby Sevens Stadium

15 Minutes' Drive to Downtown Dubai

20 Minutes' Drive to
Dubai International Airport

25 Minutes' Drive to
Al Makhtoum International Airport