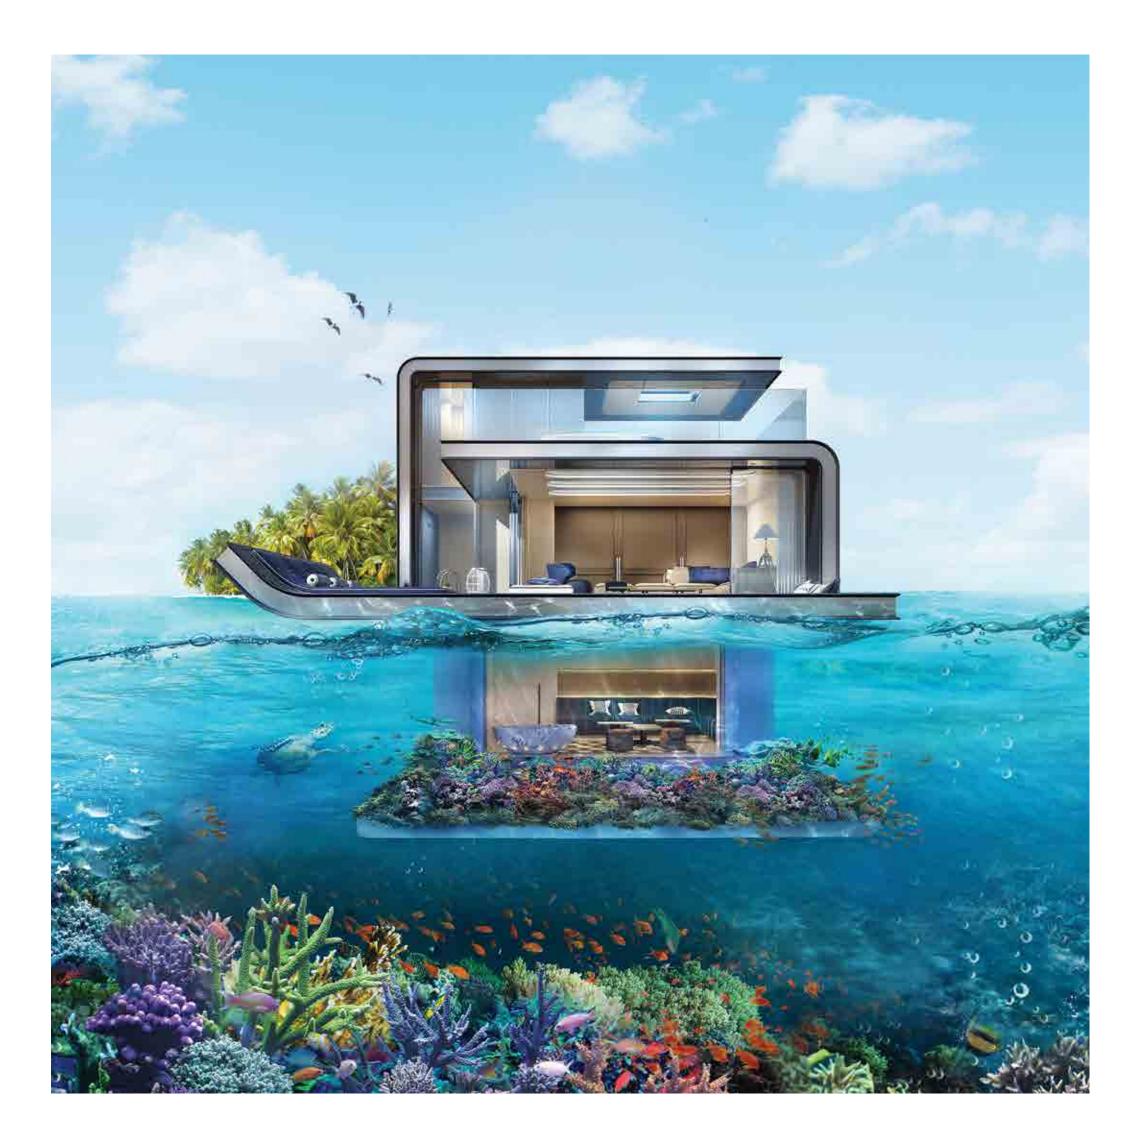

# IMPOSSIBLE MADE REALITY

A feat of innovation achieved by a marriage of engineering and imagination, The Floating Seahorse is an epitome of timeless design and craftsmanship spread across three levels including a spectacular underwater floor.

## A masterpiece of engineering and design

More than 20 thousand hours has been spent by our expert team of international engineers and architects to perfect the design of The Floating Seahorse.

- 4,004 square feet
- 3 levels
- Sleeps up to 8 people
- Coral garden
- Indoor/outdoor/underwater living and entertainment spaces

### A new dimension to luxury living.

Underwater the spectacular awaits, gaze out at your coral garden and enjoy the splendour of the rich sea life from the comfort of your bedroom.

### THE ULTIMATE SPACE

The Floating Seahorse is the world's first luxury underwater living experience. Truly unique, each Floating Seahorse spans over 4,000 square feet across three levels and is home to state-of-the-art techniques and very latest in home automation and outdoor climate control.