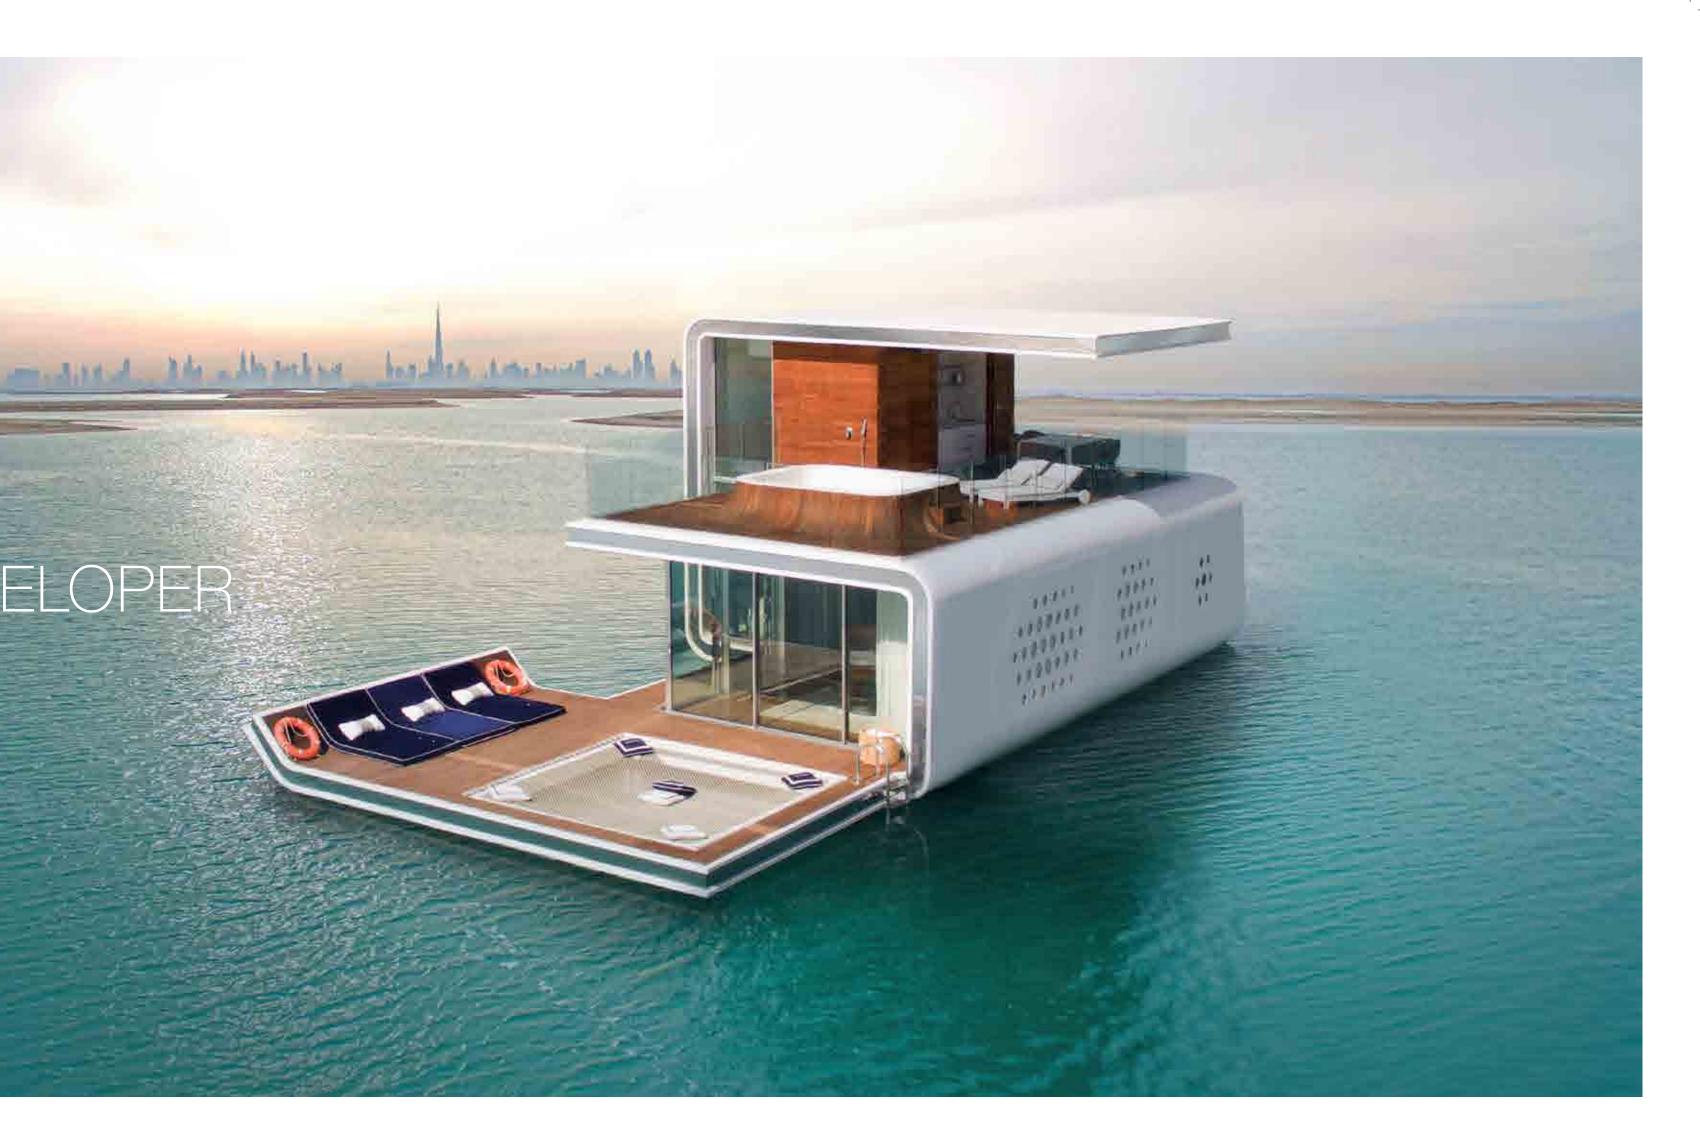

# IMPOSSIBLE MADE REALITY

A feat of innovation achieved by a marriage of engineering and imagination, The Floating Seahorse is an epitome of timeless design and craftsmanship spread across three levels including a spectacular underwater floor.

## A masterpiece of engineering and design

More than 20 thousand hours has been spent by our expert team of international engineers and architects to perfect the design of The Floating Seahorse.

- 4,004 square feet
- 3 levels
- Sleeps up to 8 people
- Coral garden
- Indoor/outdoor/underwater living and entertainment spaces

### A new dimension to luxury living.

Underwater the spectacular awaits, gaze out at your coral garden and enjoy the splendour of the rich sea life from the comfort of your bedroom.

### THE ULTIMATE SPACE

The Floating Seahorse is the world's first luxury underwater living experience. Truly unique, each Floating Seahorse spans over 4,000 square feet across three levels and is home to state-of-the-art techniques and very latest in home automation and outdoor climate control.