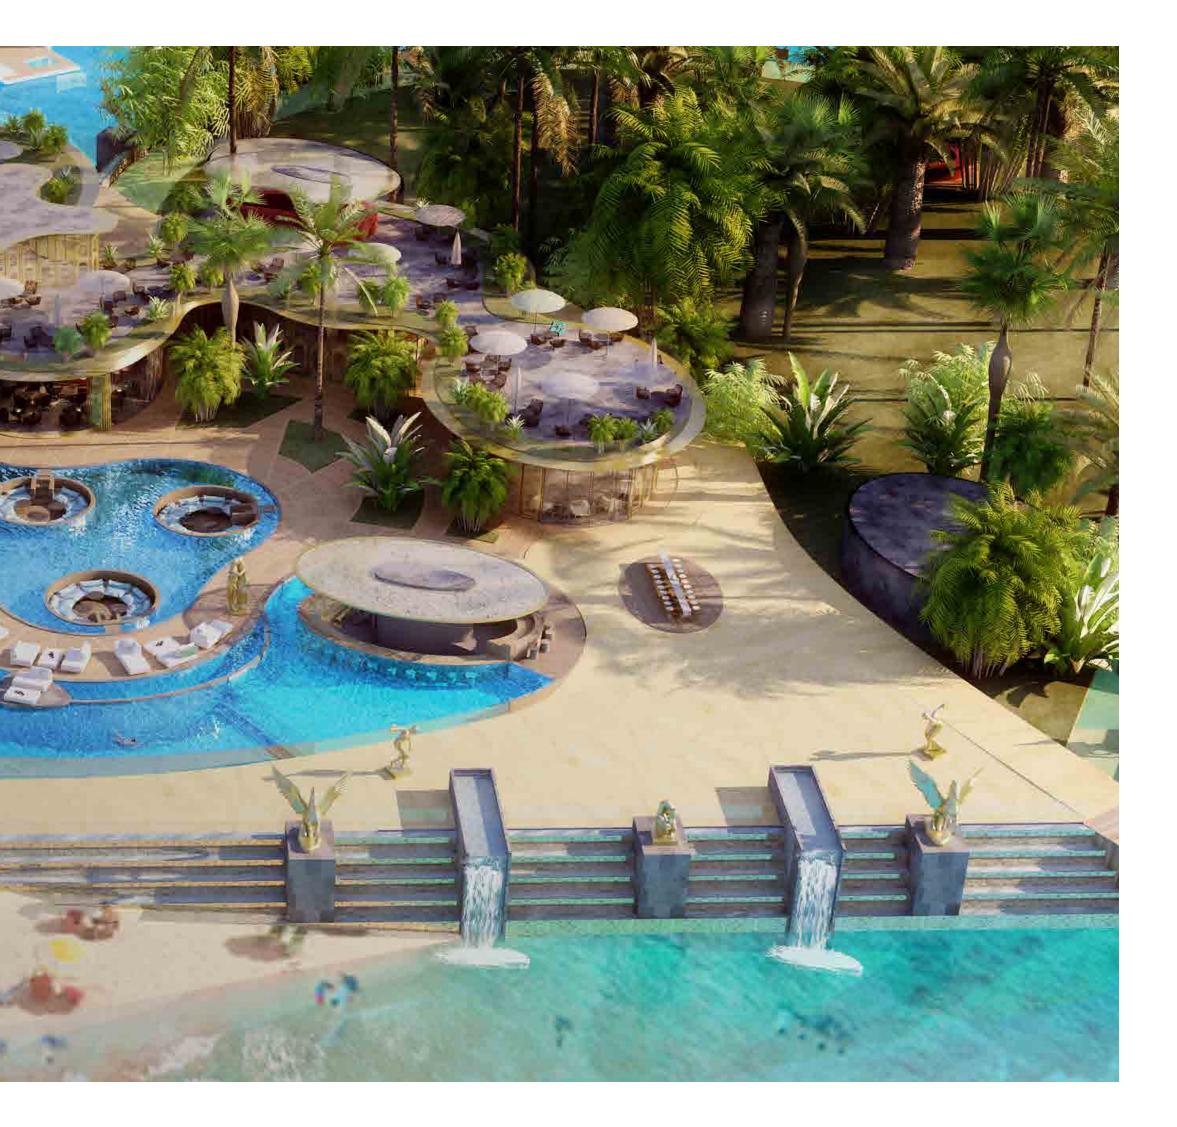

### ST. PETERSBURG

Interconnected floating walkways bring you from your Floating Seahorse to this remarkable island resort and the exclusive home to the Floating Seahorse. Located in The Heart of Europe islands, St. Petersburg delivers worldclass facilities including white sandly beaches, fine dining, infinity-edged lagoon pools, lush landscaping, water features and sports activities for a truly unforgettable experience.

# ST. PETERSBURG ISLAND

The heart-shaped St. Petersburg island offers guests at The Floating Seahorses an idyllic romantic retreat. This charming Maldivian-inspired resort is home to white sandy beaches which stretch into coral rich waters teaming with life. At its core, lush landscaped gardens hide private spots and lagoon pools with breath-taking views.

This five-star destination is connected to the Floating Seahorses and the Main Europe island at The Heart of Europe by floating jetties. For the adventurous water sports activities and exclusive parties and festivals await, for those looking for more tranquillity and romance private beaches, fine dining and dinner under the stars will create unforgettable memories.

- St. Petersburg Island services and facilities
- St. Petersburg themed restaurants with live fish station
- Private pool access
- Private beach access
- Massage on the beach
- Beach bar
- Shisha rooftop terrace and lounge

- Private butler service
- Sun lounge and deck areas
- Private outdoor dining space
- Acres of tropical landscaped areas
- Retail and shopping
- Quiet and party zone for private and corporate by request