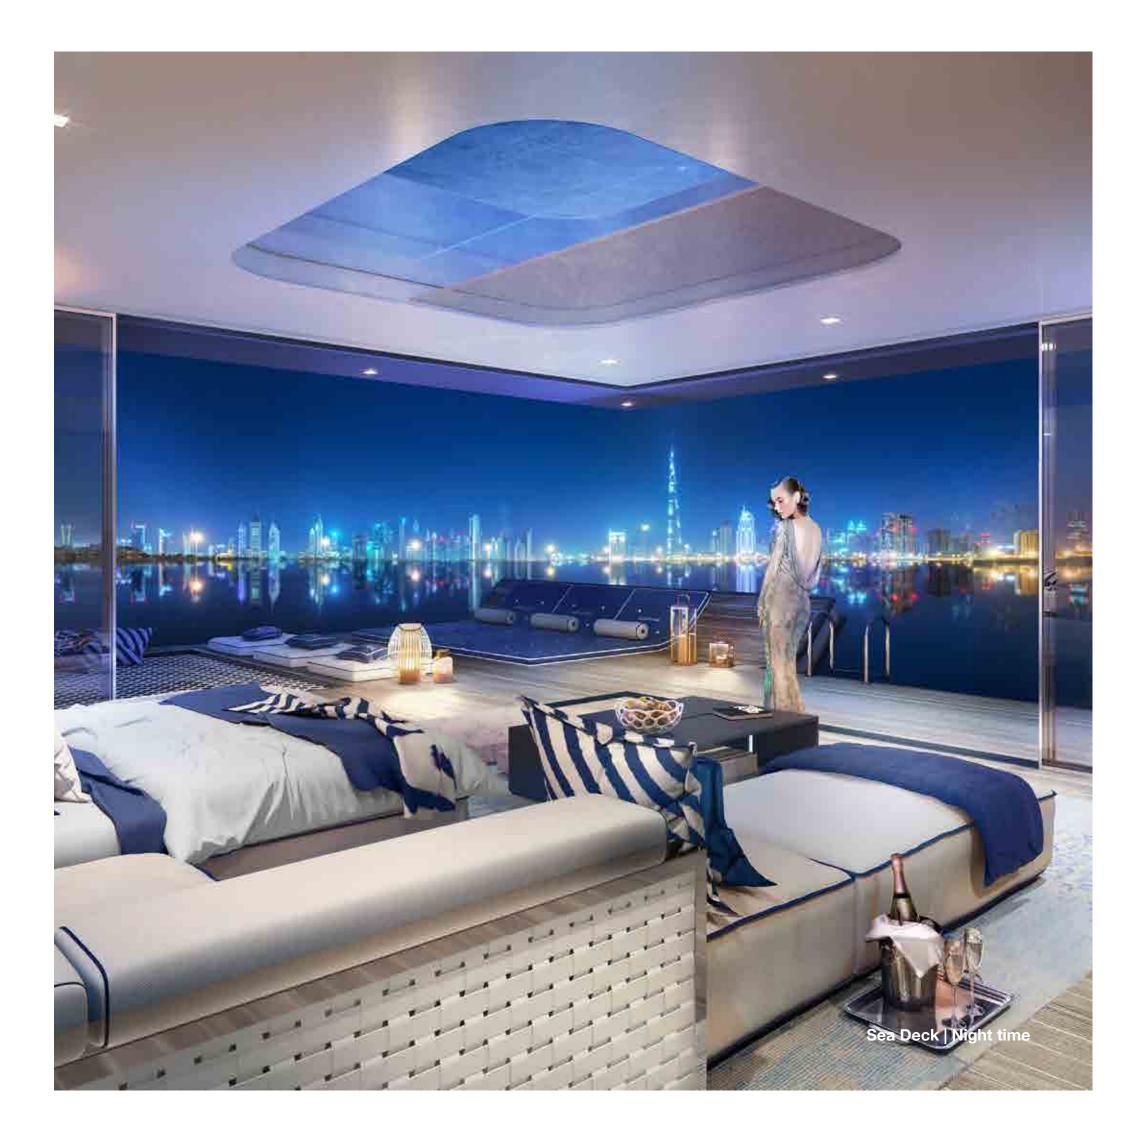

## ENCHANTING BY NIGHT

Embrace elegance on water on the sea-level deck, where the interior seamlessly blends with the outside. Take in the expansive Arabian Sea spread out before you as you relax on your private deck or lie back on the vast hammock and dip your toes into the inviting warm water below.

### Sea Deck

- Enclosed, air-conditioned area: 76 m<sup>2</sup> (818 sq.ft.)
- External deck area: 76 m<sup>2</sup>
  (818 sq.ft.)

#### Sea Deck

- Fully furnished kitchen with appliances
- Dining area
- Living space with floor to ceiling sliding glass doors
- Outdoor sun bathing deck
- Marble finished guest bathroom
- Hammock