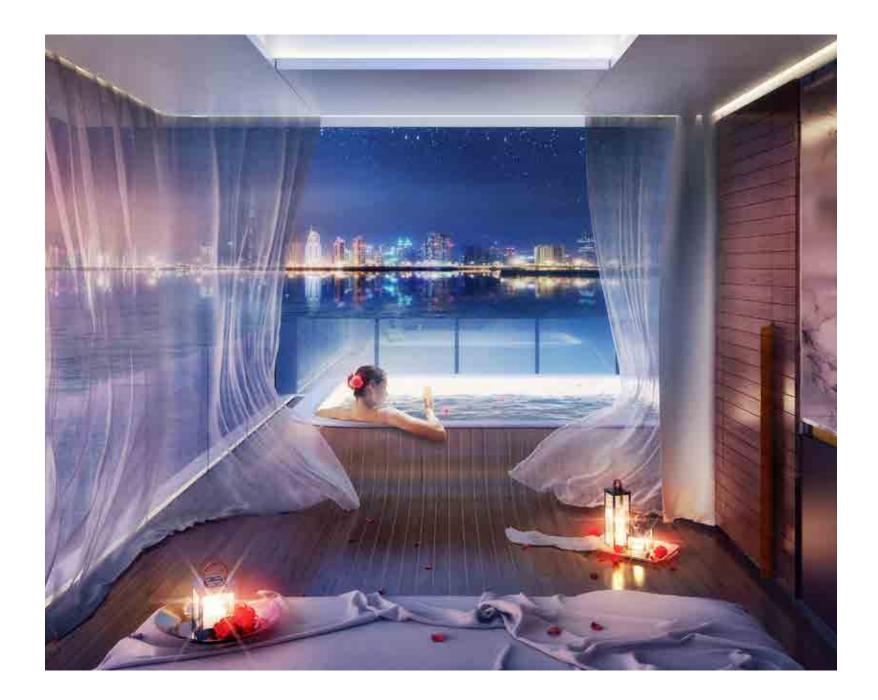

### A new dimension to luxury living.

Underwater the spectacular awaits, gaze out at your coral garden and enjoy the splendour of the rich sea life from the comfort of your bedroom.

### **Underwater Deck**

- Enclosed, air-conditioned area: 80 m<sup>2</sup> (861 sq.ft.)
- Coral garden: 61 m<sup>2</sup> (657 sq.ft.)
- Underwater glazing: 25 m<sup>2</sup> (269 sq.ft.)

### The Floating Seahorse specifications

Underwater Deck

- En-suite master bedroom with floor to ceiling glass wall
- En-suite second bedroom with floor to ceiling glass wall
- Underwater view of sea and corals from both bedrooms