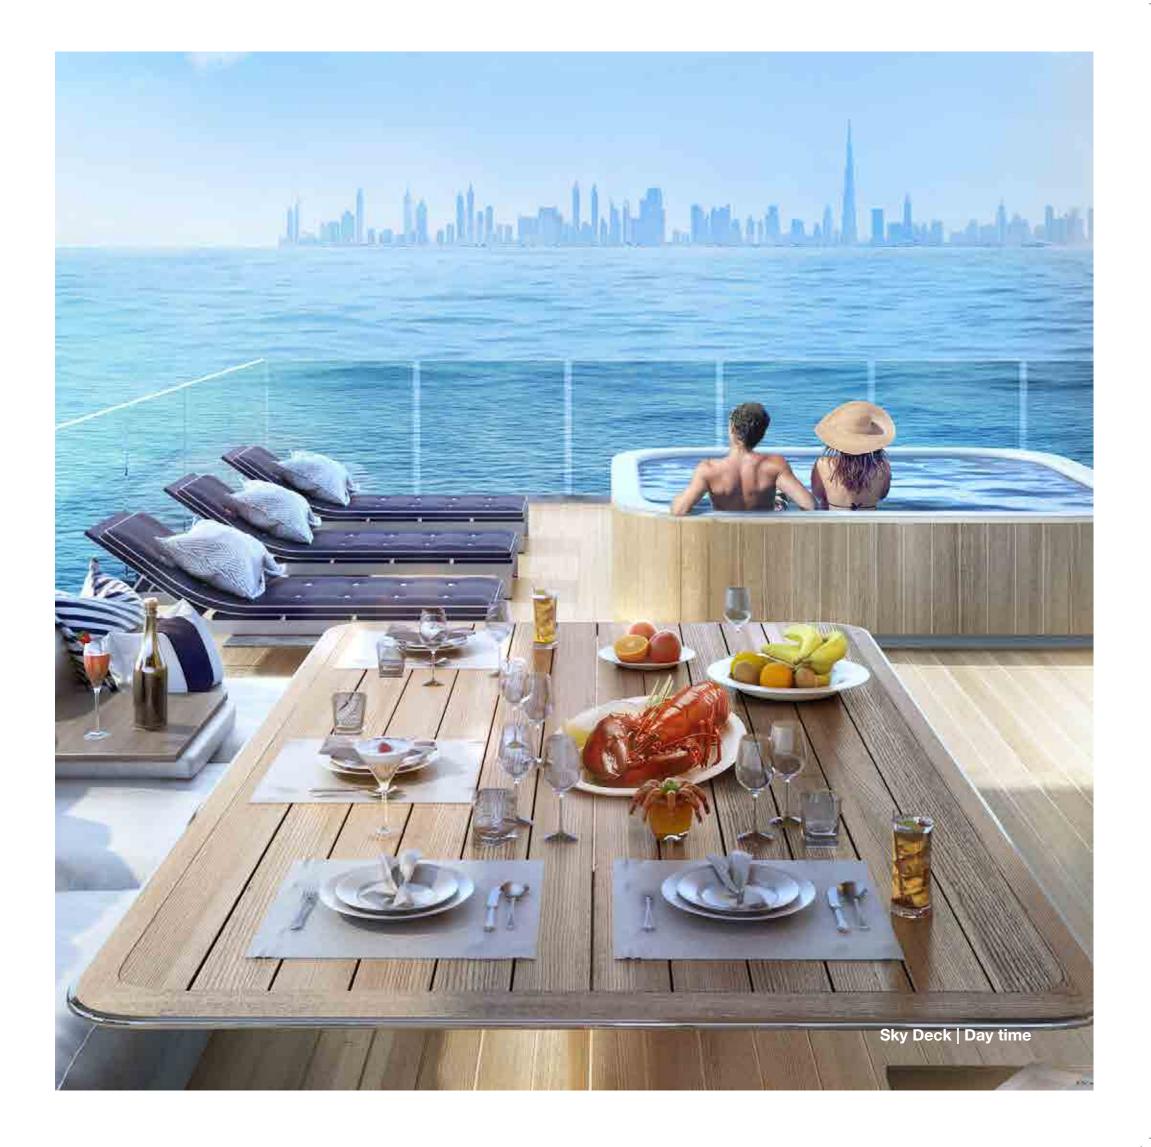

### Exhilarating sense of freedom

An oasis of tranquillity awaits you on the temperature-controlled sky deck. Unwind in your private jacuzzi to spectacular uninterrupted sea views, where you can catch the final moments of the sunset over the spectacular Dubai skyline.

### Sky Deck

 Enclosed, air-conditioned area: 80 m<sup>2</sup> (861 sq.ft.)