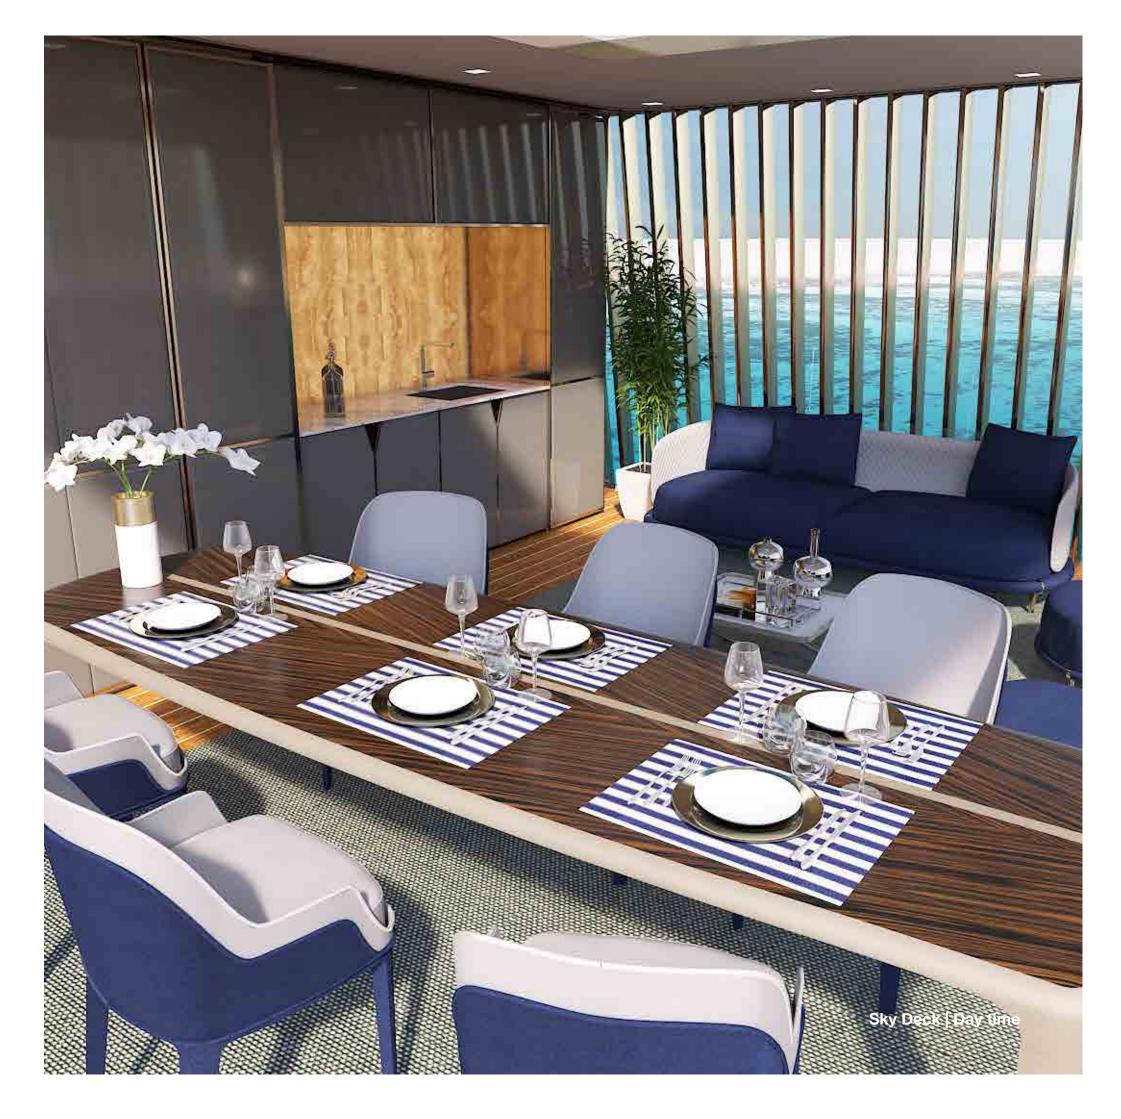

### Sky Deck

 Enclosed, air-conditioned area: 80 m<sup>2</sup> (861 sq.ft.)

#### Top Deck

- Dining and kitchenette area
- Sun lounge space
- Glass-bottom jacuzzi