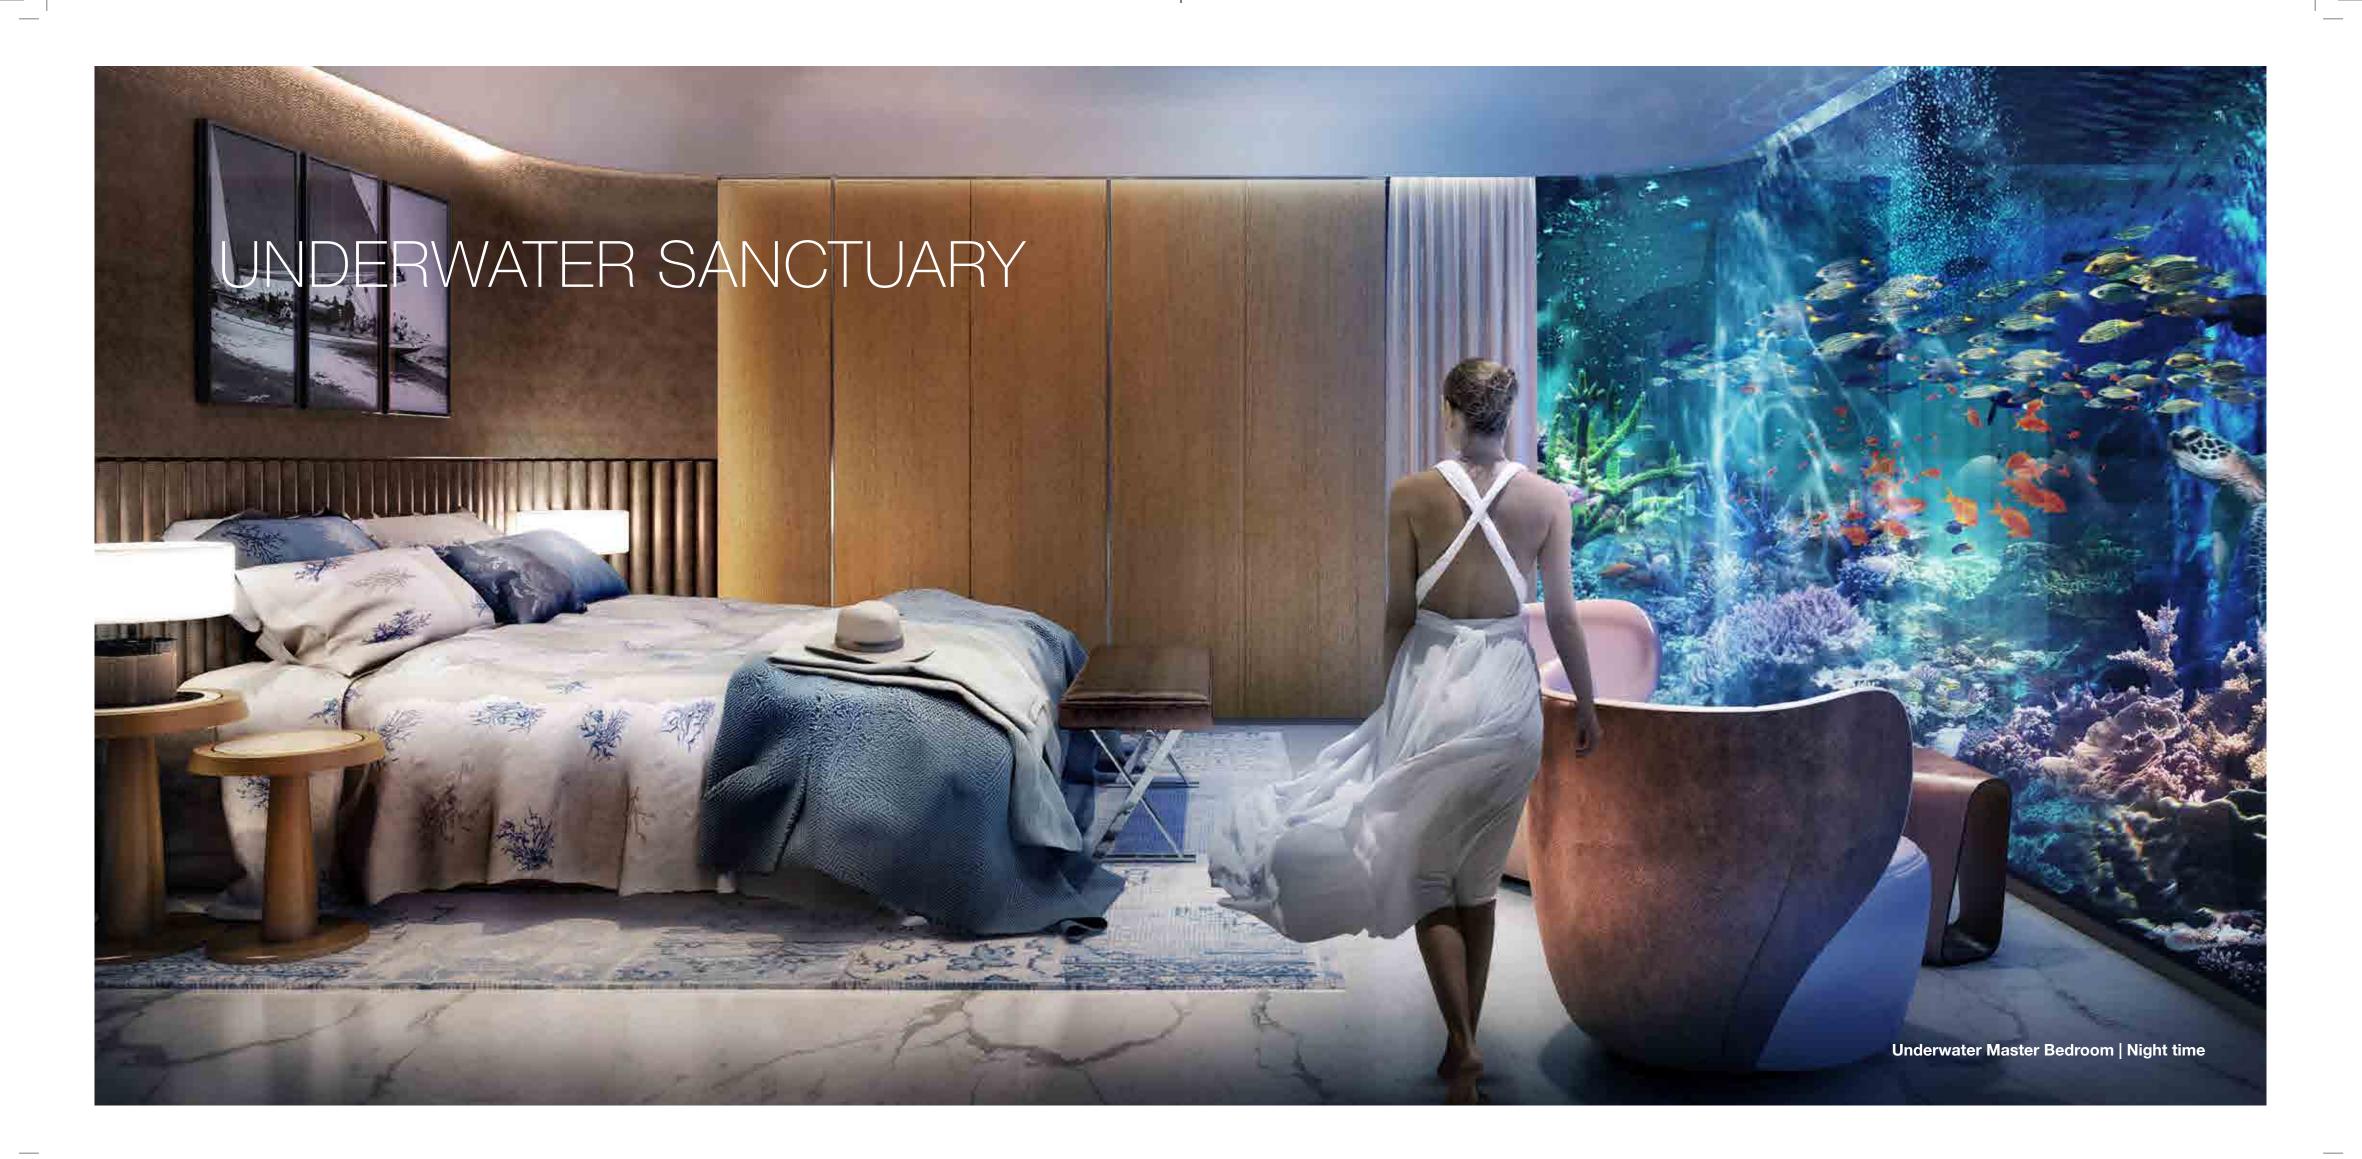

### A new dimension to luxury living.

Underwater the spectacular awaits, gaze out at your coral garden and enjoy the splendour of the rich sea life from the comfort of your bedroom.

### The Floating Seahorse specifications

Underwater Deck

- En-suite master bedroom with floor to ceiling glass wall
- En-suite second bedroom with floor to ceiling glass wall
- Underwater view of sea and corals from both bedrooms