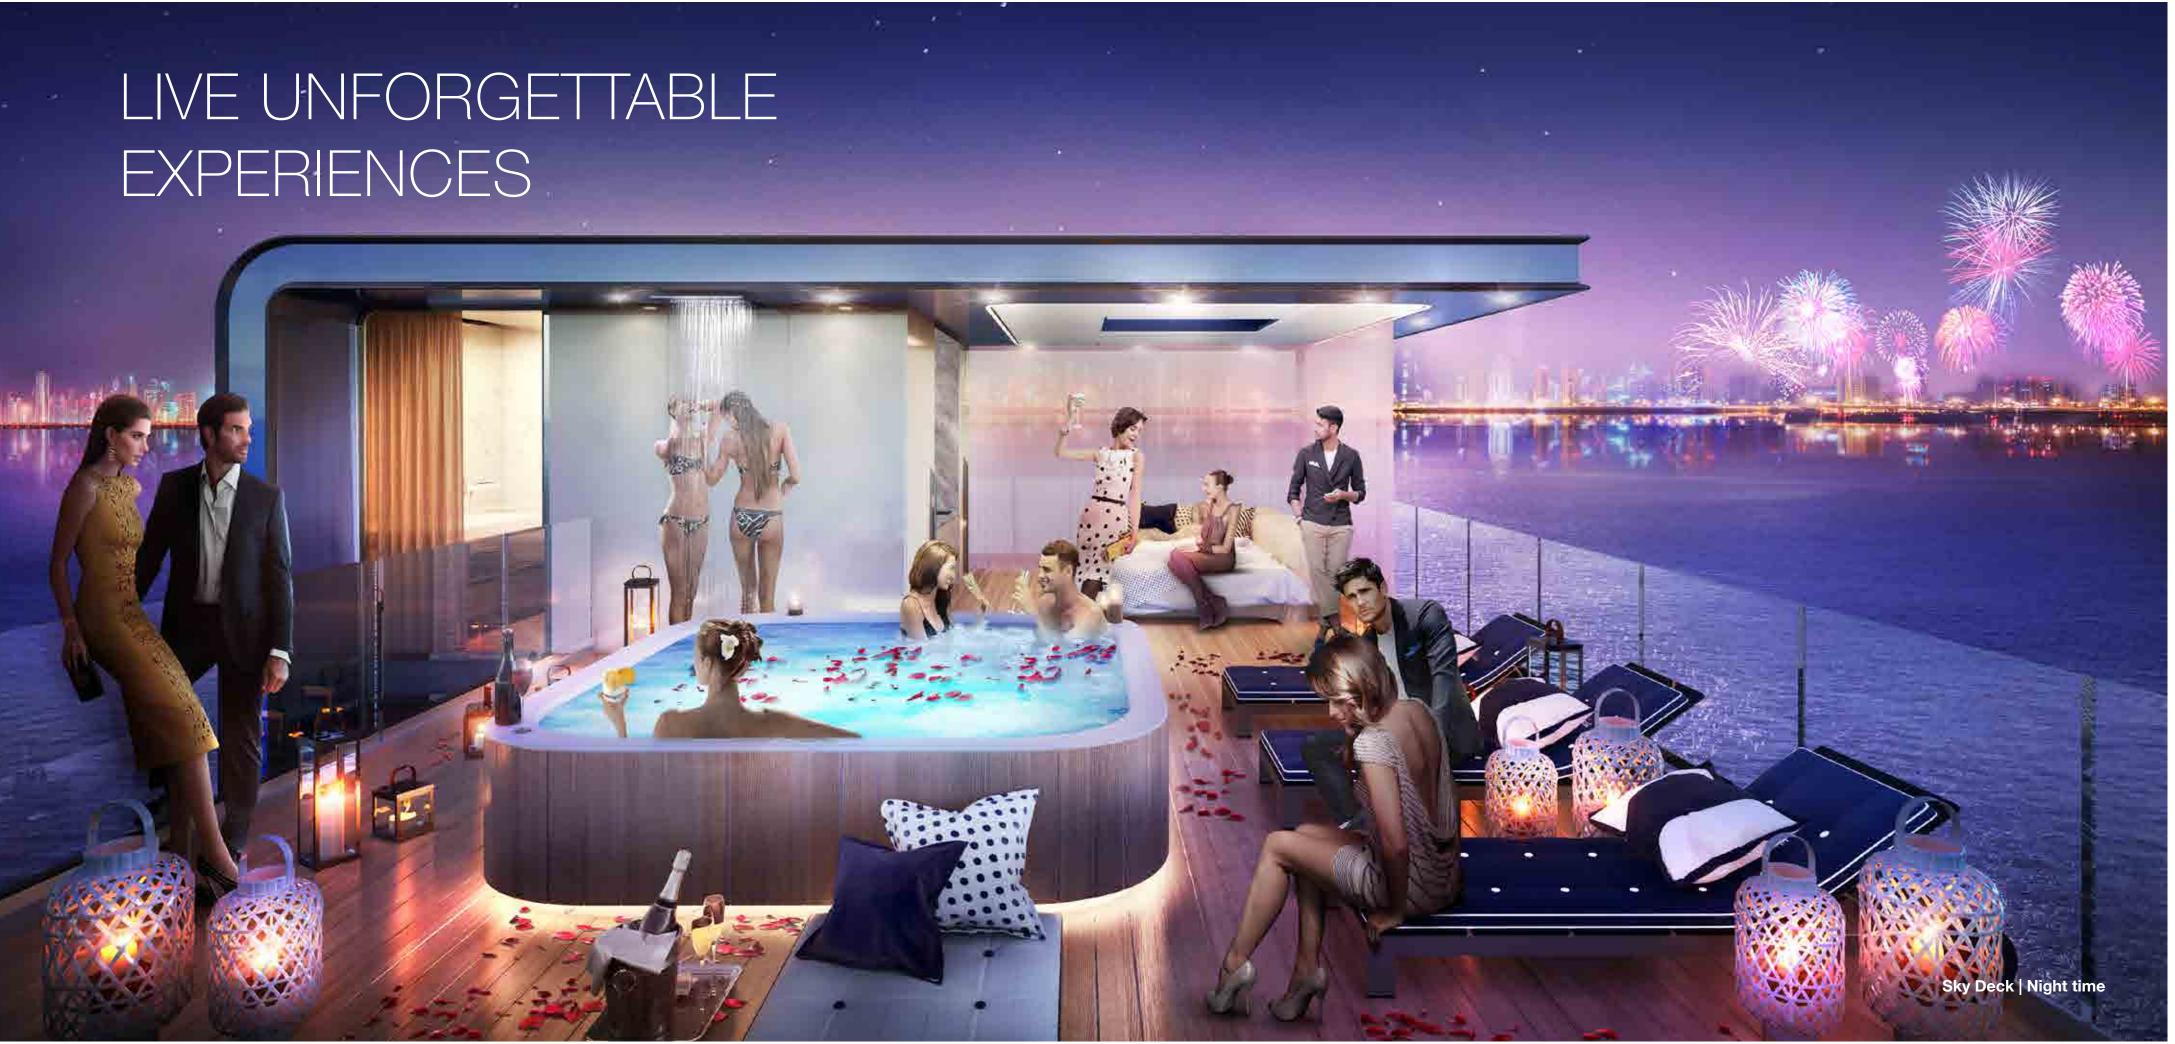

## ENCHANTING BY NIGHT

Embrace elegance on water on the sea-level deck, where the interior seamlessly blends with the outside. Take in the expansive Arabian Sea spread out before you as you relax on your private deck or lie back on the vast hammock and dip your toes into the inviting warm water below.

### Exhilarating sense of freedom

An oasis of tranquillity awaits you on the temperature-controlled sky deck. Unwind in your private jacuzzi to spectacular uninterrupted sea views, where you can catch the final moments of the sunset over the spectacular Dubai skyline.

#### Top Deck

- Dining and kitchenette area
- Sun lounge space
- Glass-bottom jacuzzi