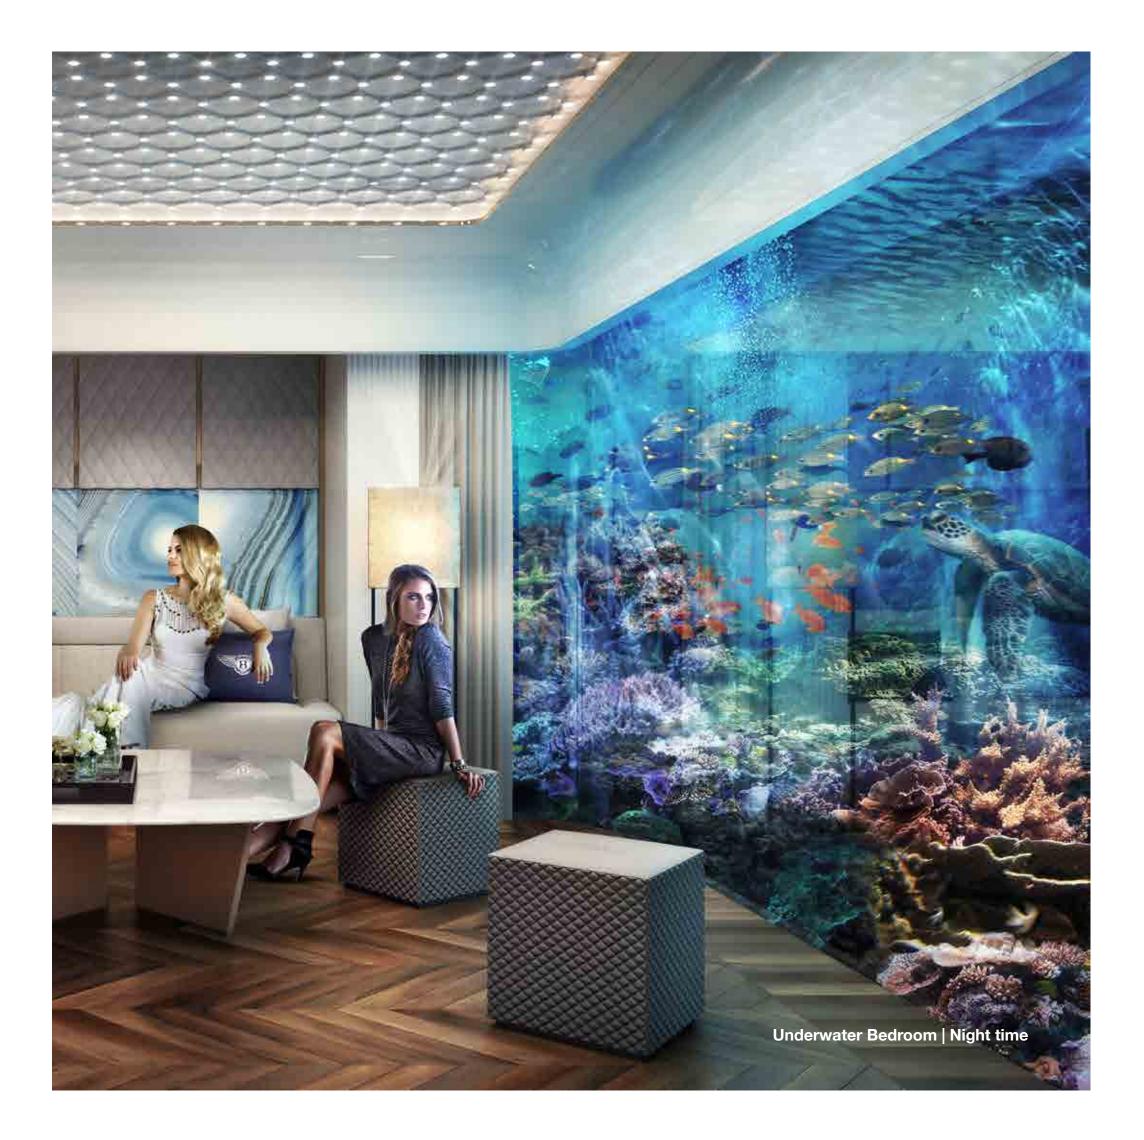

### A new dimension to luxury living.

Underwater the spectacular awaits, gaze out at your coral garden and enjoy the splendour of the rich sea life from the comfort of your bedroom.

### A design for the senses

Crafted with the finest marble the underwater bathrooms offer a sophisticated space and an indulgence for the senses.

### The Floating Seahorse specifications

Underwater Deck

- En-suite master bedroom with floor to ceiling glass wall
- En-suite second bedroom with floor to ceiling glass wall
- Underwater view of sea and corals from both bedrooms