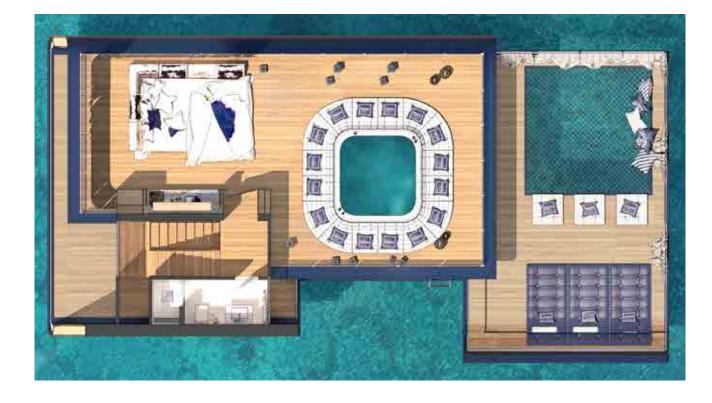

### Exhilarating sense of freedom

An oasis of tranquillity awaits you on the temperature-controlled sky deck. Unwind in your private jacuzzi to spectacular uninterrupted sea views, where you can catch the final moments of the sunset over the spectacular Dubai skyline.

### Sky Deck

 Enclosed, air-conditioned area: 80 m<sup>2</sup> (861 sq.ft.)

#### Top Deck

- Dining and kitchenette area
- Sun lounge space
- Glass-bottom jacuzzi