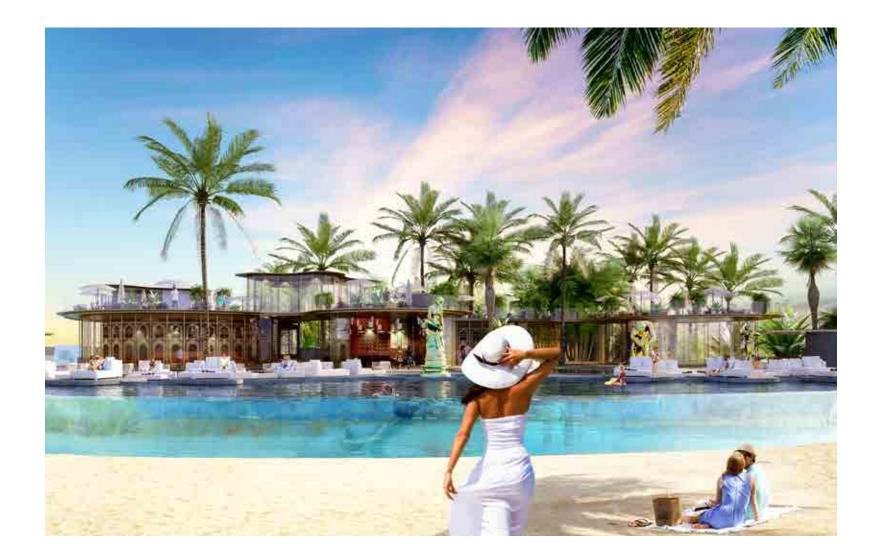

# ST. PETERSBURG ISLAND

The heart-shaped St. Petersburg island offers guests at The Floating Seahorses an idyllic romantic retreat. This charming Maldivian-inspired resort is home to white sandy beaches which stretch into coral rich waters teaming with life. At its core, lush landscaped gardens hide private spots and lagoon pools with breath-taking views.

This five-star destination is connected to the Floating Seahorses and the Main Europe island at The Heart of Europe by floating jetties. For the adventurous water sports activities and exclusive parties and festivals await, for those looking for more tranquillity and romance private beaches, fine dining and dinner under the stars will create unforgettable memories.