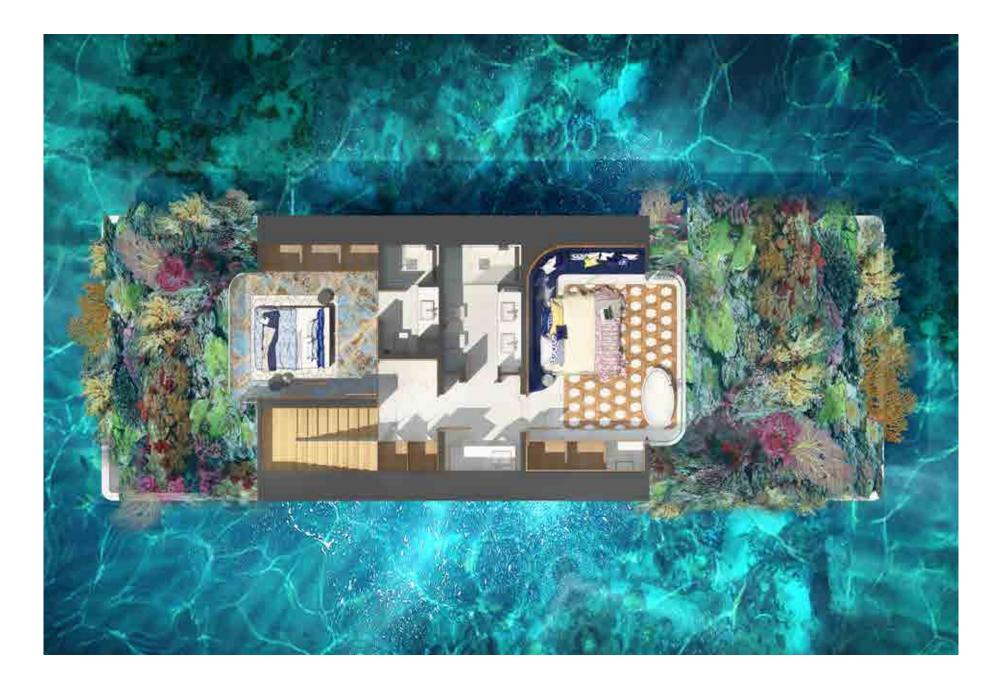

# IMPOSSIBLE MADE REALITY

A feat of innovation achieved by a marriage of engineering and imagination, The Floating Seahorse is an epitome of timeless design and craftsmanship spread across three levels including a spectacular underwater floor.

## A masterpiece of engineering and design

More than 20 thousand hours has been spent by our expert team of international engineers and architects to perfect the design of The Floating Seahorse.

- 4,004 square feet
- 3 levels
- Sleeps up to 8 people
- Coral garden
- Indoor/outdoor/underwater living and entertainment spaces

### A new dimension to luxury living.

Underwater the spectacular awaits, gaze out at your coral garden and enjoy the splendour of the rich sea life from the comfort of your bedroom.

### **Underwater Deck**

- Enclosed, air-conditioned area: 80 m<sup>2</sup> (861 sq.ft.)
- Coral garden: 61 m<sup>2</sup> (657 sq.ft.)
- Underwater glazing: 25 m<sup>2</sup> (269 sq.ft.)

### The Floating Seahorse specifications

Underwater Deck

- En-suite master bedroom with floor to ceiling glass wall
- En-suite second bedroom with floor to ceiling glass wall
- Underwater view of sea and corals from both bedrooms