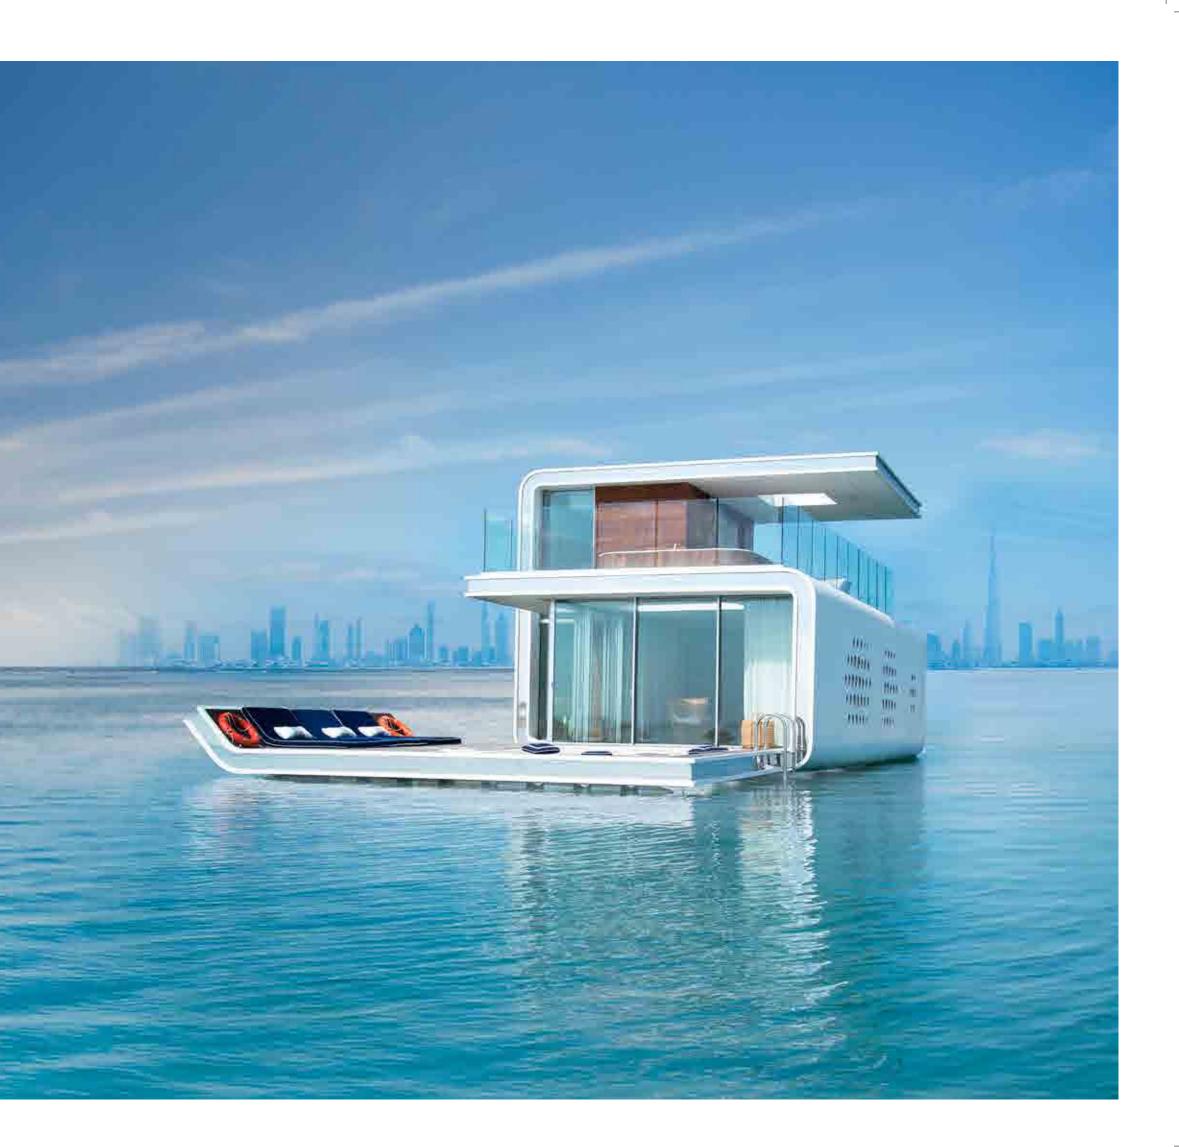

# IMPOSSIBLE MADE REALITY

A feat of innovation achieved by a marriage of engineering and imagination, The Floating Seahorse is an epitome of timeless design and craftsmanship spread across three levels including a spectacular underwater floor.

## A masterpiece of engineering and design

More than 20 thousand hours has been spent by our expert team of international engineers and architects to perfect the design of The Floating Seahorse.

- 4,004 square feet
- 3 levels
- Sleeps up to 8 people
- Coral garden
- Indoor/outdoor/underwater living and entertainment spaces

### THE ULTIMATE SPACE

The Floating Seahorse is the world's first luxury underwater living experience. Truly unique, each Floating Seahorse spans over 4,000 square feet across three levels and is home to state-of-the-art techniques and very latest in home automation and outdoor climate control.