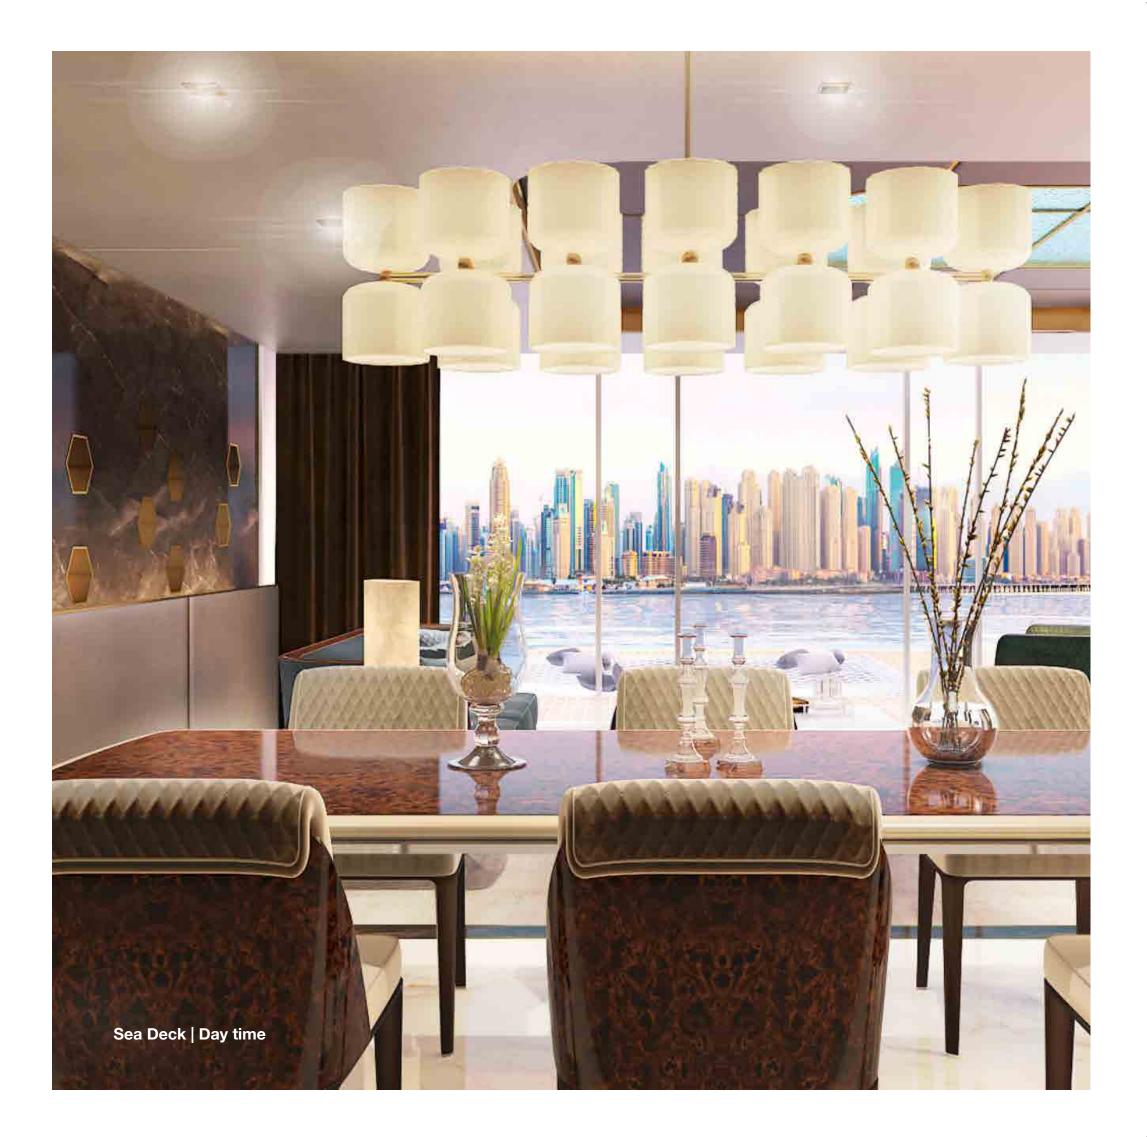

### Sea Deck

- Enclosed, air-conditioned area: 76 m<sup>2</sup> (818 sq.ft.)
- External deck area: 76 m<sup>2</sup>
  (818 sq.ft.)

#### Sea Deck

- Fully furnished kitchen with appliances
- Dining area
- Living space with floor to ceiling sliding glass doors
- Outdoor sun bathing deck
- Marble finished guest bathroom
- Hammock