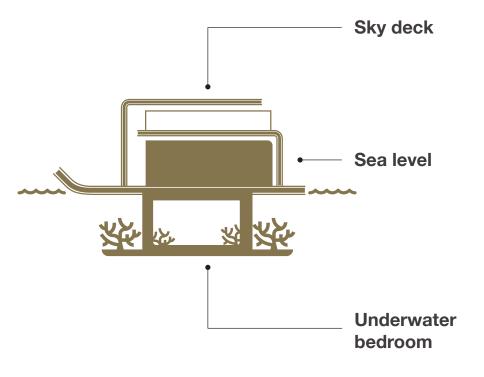

## DECK PLANS

### **Underwater Deck**

- Enclosed, air-conditioned area: 80 m<sup>2</sup> (861 sq.ft.)
- Coral garden: 61 m<sup>2</sup> (657 sq.ft.)
- Underwater glazing: 25 m<sup>2</sup> (269 sq.ft.)

### Sea Deck

- Enclosed, air-conditioned area: 76 m<sup>2</sup> (818 sq.ft.)
- External deck area: 76 m<sup>2</sup>
  (818 sq.ft.)

### Sky Deck

 Enclosed, air-conditioned area: 80 m<sup>2</sup> (861 sq.ft.)