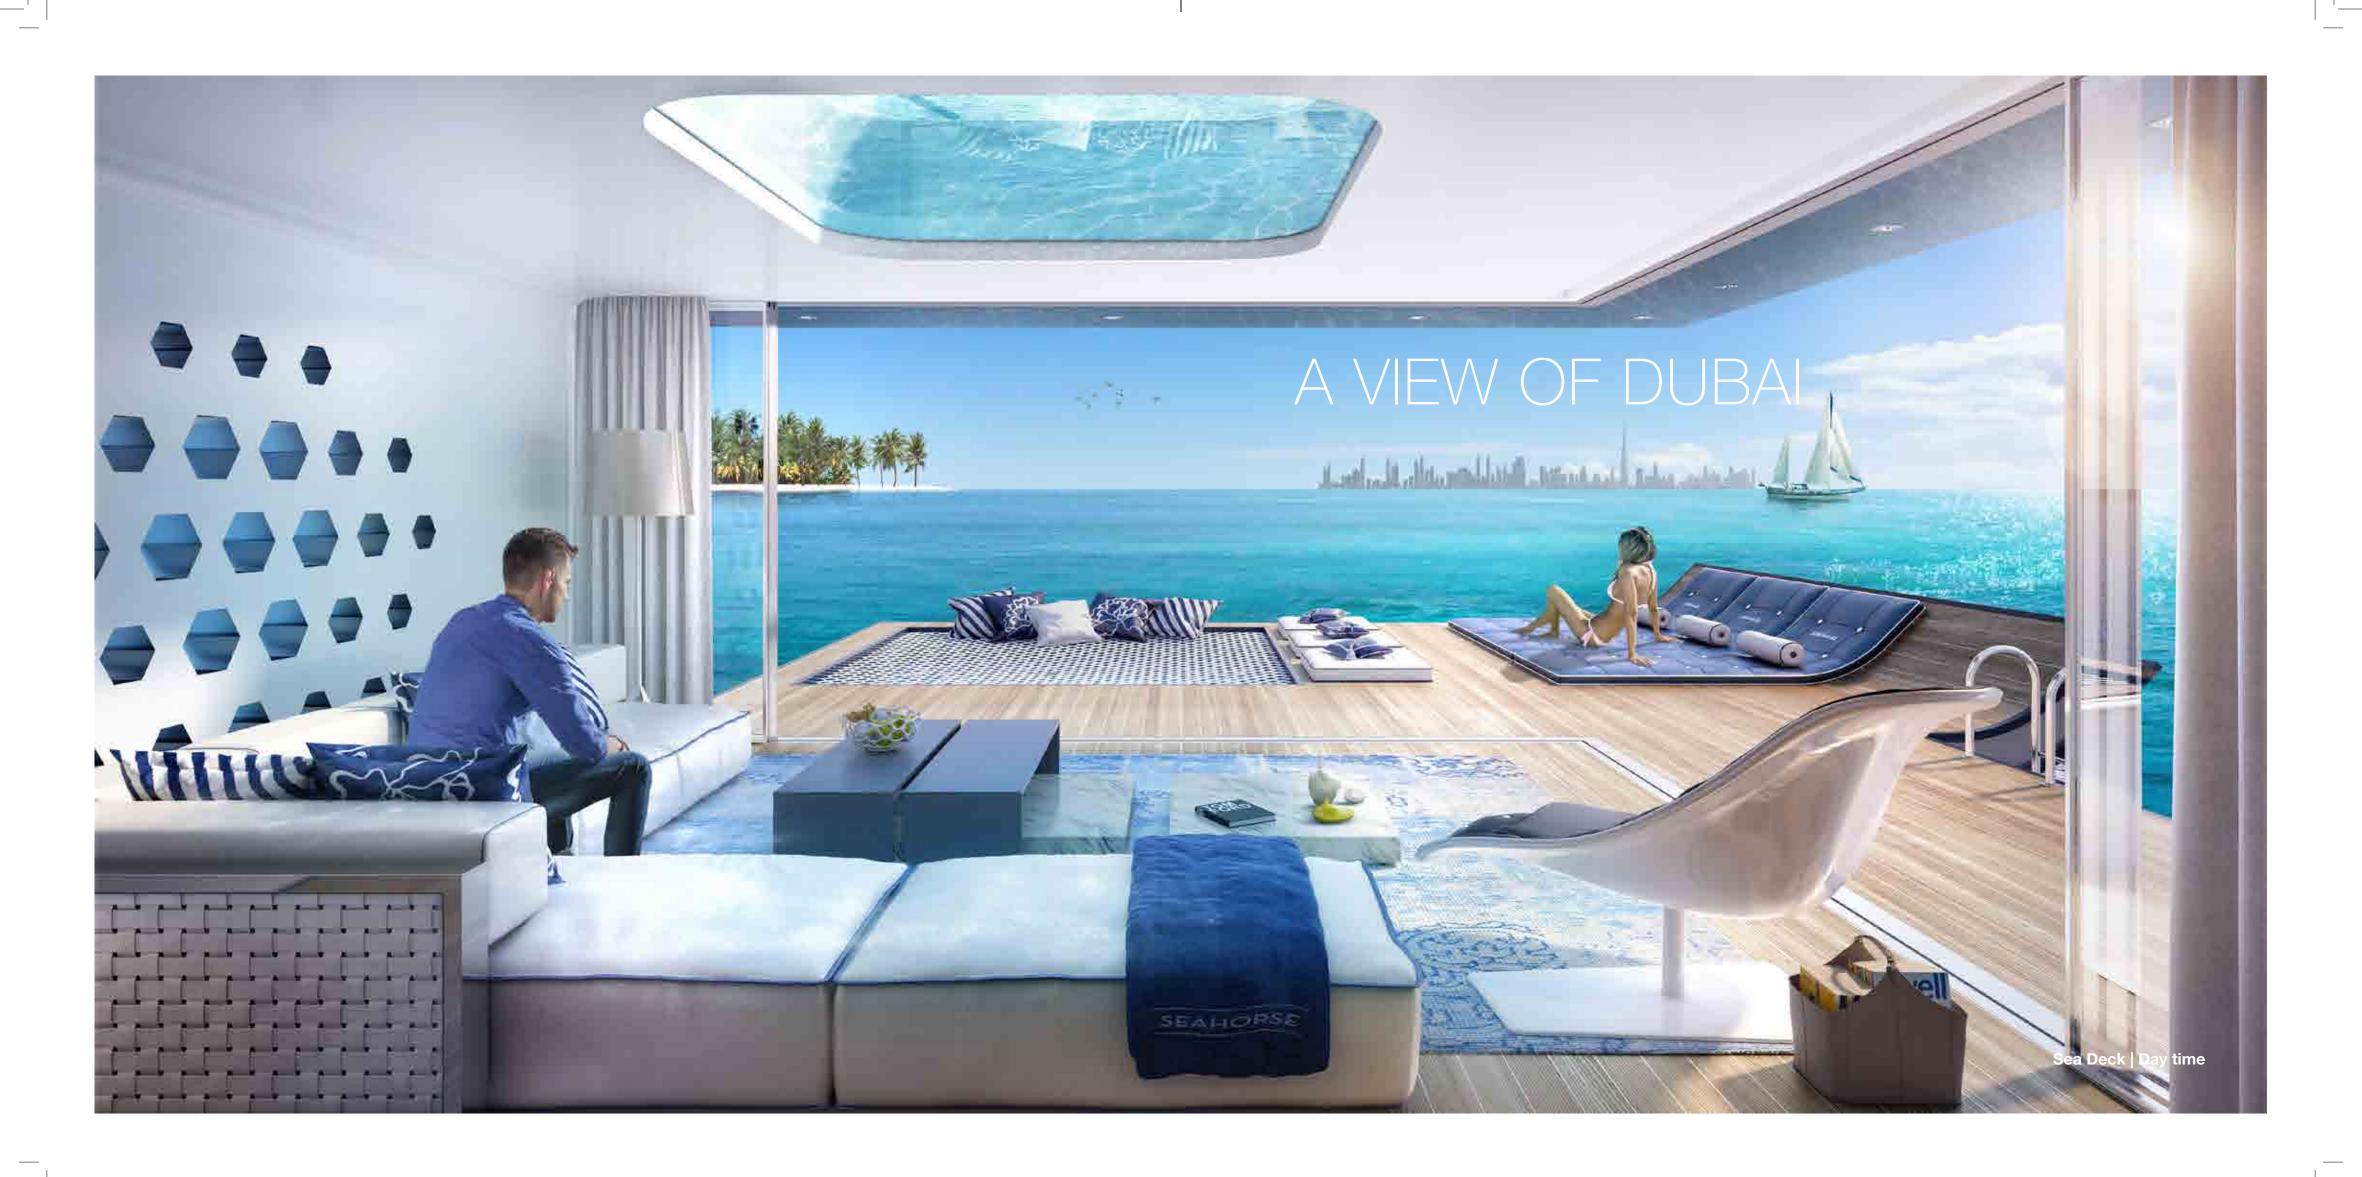

## ENCHANTING BY NIGHT

Embrace elegance on water on the sea-level deck, where the interior seamlessly blends with the outside. Take in the expansive Arabian Sea spread out before you as you relax on your private deck or lie back on the vast hammock and dip your toes into the inviting warm water below.

### Sea Deck

- Enclosed, air-conditioned area: 76 m<sup>2</sup> (818 sq.ft.)
- External deck area: 76 m<sup>2</sup>
  (818 sq.ft.)

#### Sea Deck

- Fully furnished kitchen with appliances
- Dining area
- Living space with floor to ceiling sliding glass doors
- Outdoor sun bathing deck
- Marble finished guest bathroom
- Hammock