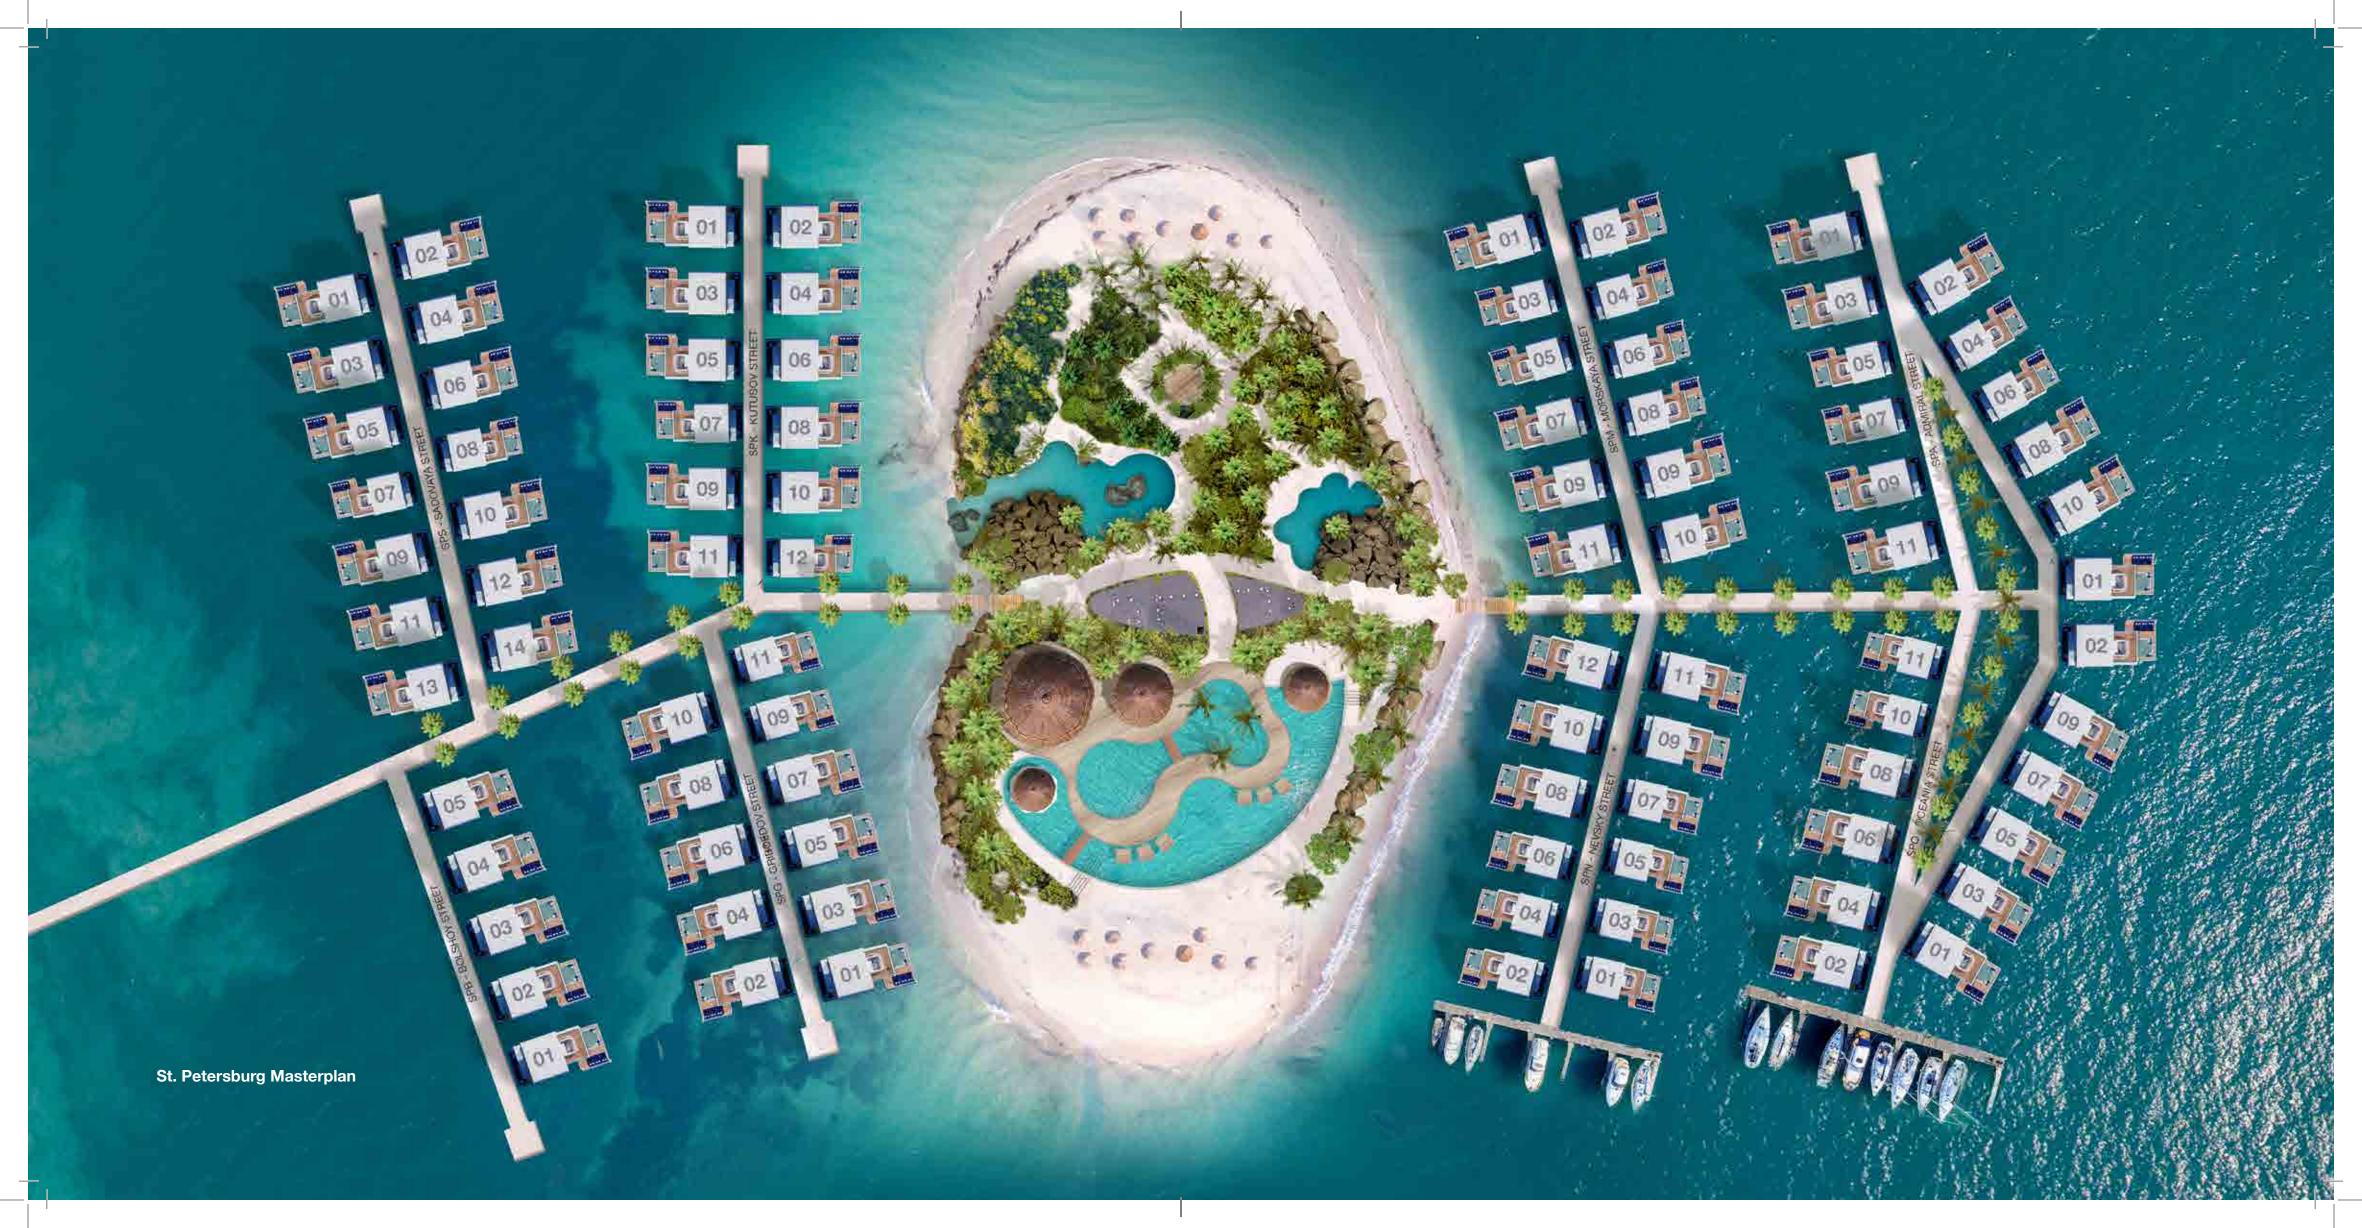

## THE HEART OF EUROPE ISLANDS

St. Petersburg Island and Floating Seahorses

### ST. PETERSBURG

Interconnected floating walkways bring you from your Floating Seahorse to this remarkable island resort and the exclusive home to the Floating Seahorse. Located in The Heart of Europe islands, St. Petersburg delivers worldclass facilities including white sandly beaches, fine dining, infinity-edged lagoon pools, lush landscaping, water features and sports activities for a truly unforgettable experience.

# ST. PETERSBURG ISLAND

The heart-shaped St. Petersburg island offers guests at The Floating Seahorses an idyllic romantic retreat. This charming Maldivian-inspired resort is home to white sandy beaches which stretch into coral rich waters teaming with life. At its core, lush landscaped gardens hide private spots and lagoon pools with breath-taking views.

This five-star destination is connected to the Floating Seahorses and the Main Europe island at The Heart of Europe by floating jetties. For the adventurous water sports activities and exclusive parties and festivals await, for those looking for more tranquillity and romance private beaches, fine dining and dinner under the stars will create unforgettable memories.

- St. Petersburg Island services and facilities
- St. Petersburg themed restaurants with live fish station
- Private pool access
- Private beach access
- Massage on the beach
- Beach bar
- Shisha rooftop terrace and lounge

- Private butler service
- Sun lounge and deck areas
- Private outdoor dining space
- Acres of tropical landscaped areas
- Retail and shopping
- Quiet and party zone for private and corporate by request