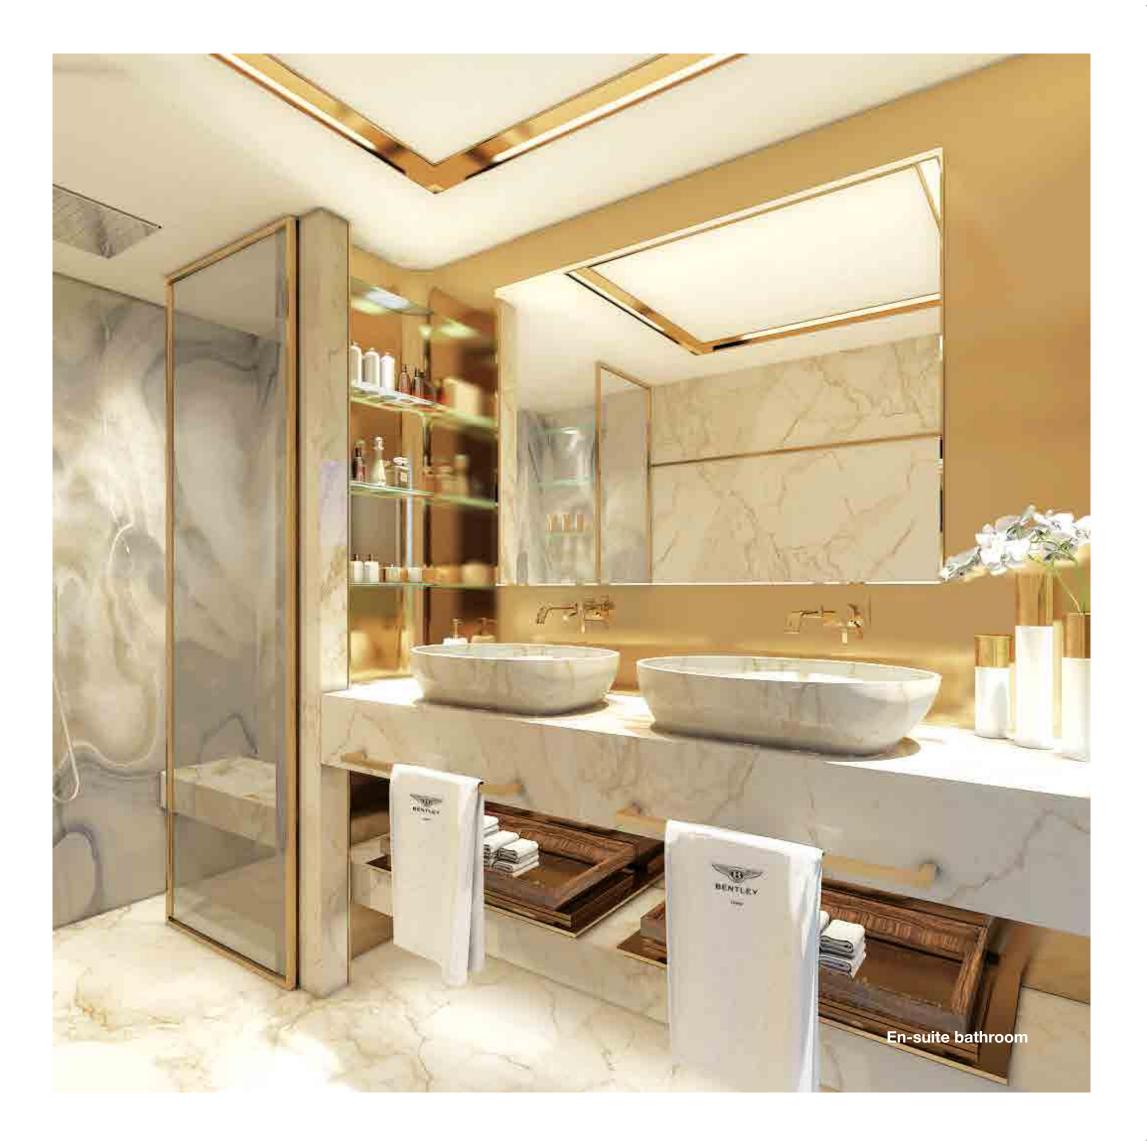

### A design for the senses

Crafted with the finest marble the underwater bathrooms offer a sophisticated space and an indulgence for the senses.

### The Floating Seahorse specifications

Underwater Deck

- En-suite master bedroom with floor to ceiling glass wall
- En-suite second bedroom with floor to ceiling glass wall
- Underwater view of sea and corals from both bedrooms