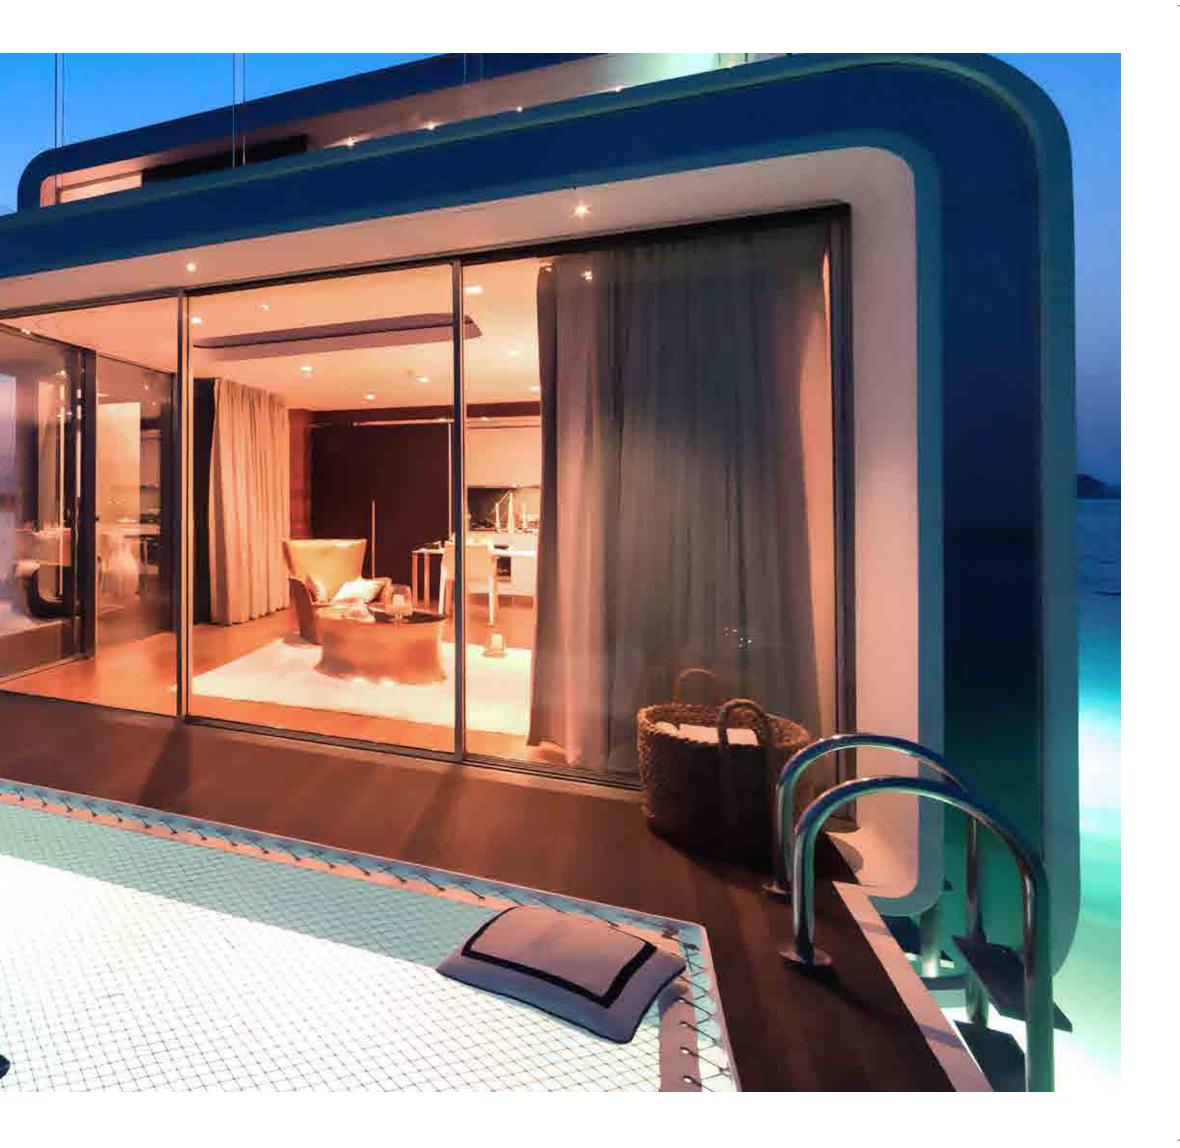

### A new dimension to luxury living.

Underwater the spectacular awaits, gaze out at your coral garden and enjoy the splendour of the rich sea life from the comfort of your bedroom.

### THE ULTIMATE SPACE

The Floating Seahorse is the world's first luxury underwater living experience. Truly unique, each Floating Seahorse spans over 4,000 square feet across three levels and is home to state-of-the-art techniques and very latest in home automation and outdoor climate control.