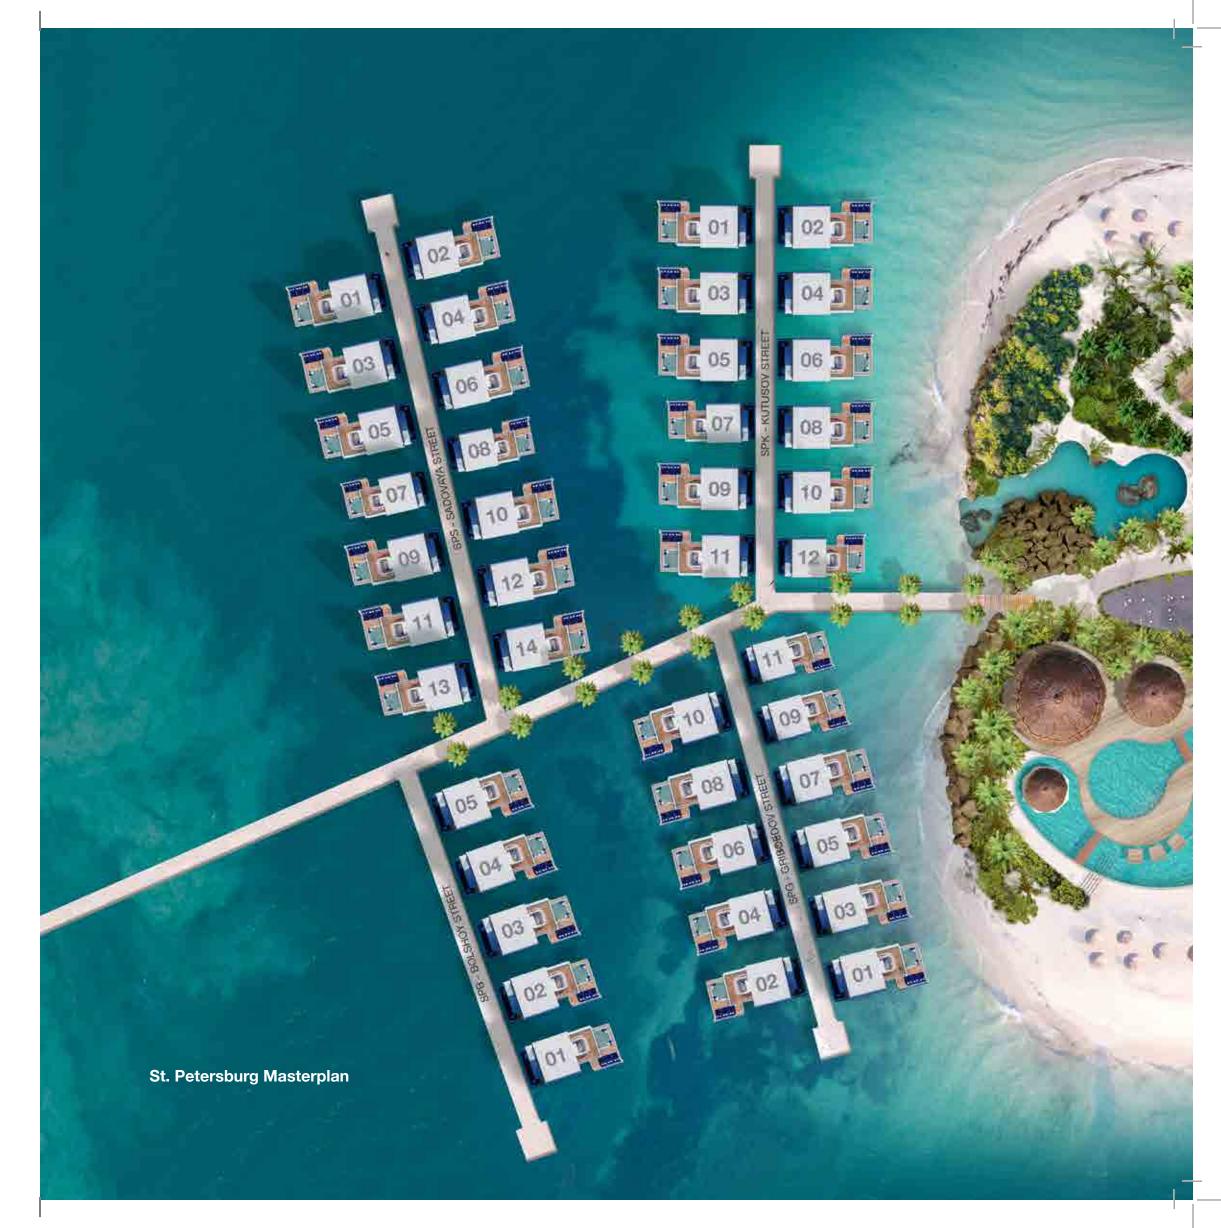

## THE HEART OF EUROPE ISLANDS

St. Petersburg Island and Floating Seahorses

### ST. PETERSBURG

Interconnected floating walkways bring you from your Floating Seahorse to this remarkable island resort and the exclusive home to the Floating Seahorse. Located in The Heart of Europe islands, St. Petersburg delivers worldclass facilities including white sandly beaches, fine dining, infinity-edged lagoon pools, lush landscaping, water features and sports activities for a truly unforgettable experience.

# ST. PETERSBURG ISLAND

The heart-shaped St. Petersburg island offers guests at The Floating Seahorses an idyllic romantic retreat. This charming Maldivian-inspired resort is home to white sandy beaches which stretch into coral rich waters teaming with life. At its core, lush landscaped gardens hide private spots and lagoon pools with breath-taking views.

This five-star destination is connected to the Floating Seahorses and the Main Europe island at The Heart of Europe by floating jetties. For the adventurous water sports activities and exclusive parties and festivals await, for those looking for more tranquillity and romance private beaches, fine dining and dinner under the stars will create unforgettable memories.

- St. Petersburg Island services and facilities
- St. Petersburg themed restaurants with live fish station
- Private pool access
- Private beach access
- Massage on the beach
- Beach bar
- Shisha rooftop terrace and lounge

- Private butler service
- Sun lounge and deck areas
- Private outdoor dining space
- Acres of tropical landscaped areas
- Retail and shopping
- Quiet and party zone for private and corporate by request