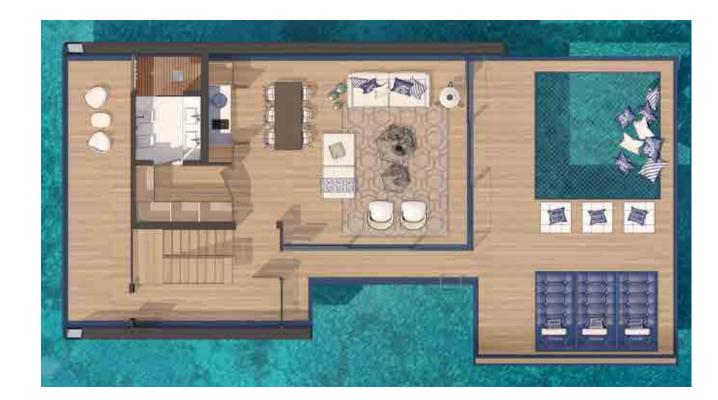

### Sea Deck

- Enclosed, air-conditioned area: 76 m<sup>2</sup> (818 sq.ft.)
- External deck area: 76 m<sup>2</sup>
  (818 sq.ft.)

#### Sea Deck

- Fully furnished kitchen with appliances
- Dining area
- Living space with floor to ceiling sliding glass doors
- Outdoor sun bathing deck
- Marble finished guest bathroom
- Hammock