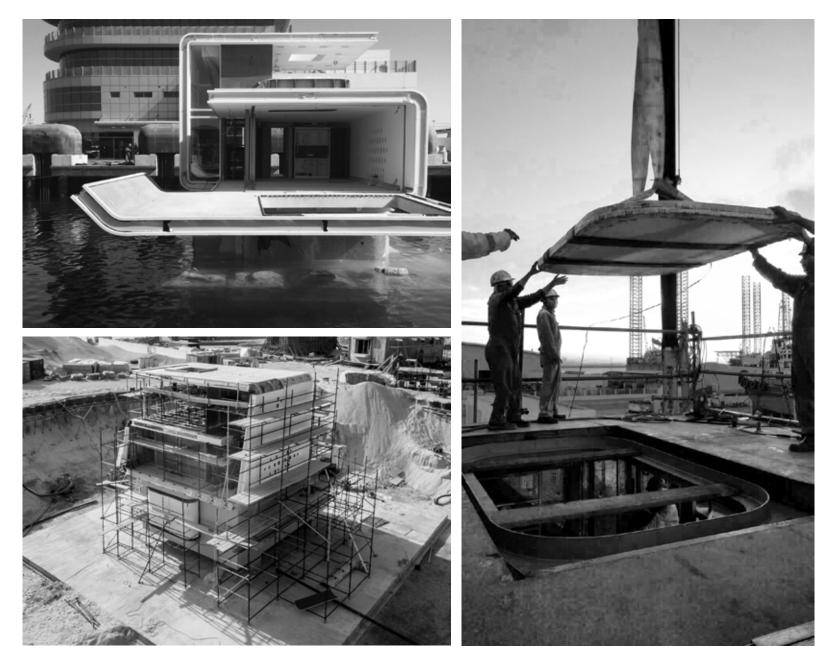

### THE ULTIMATE SPACE

The Floating Seahorse is the world's first luxury underwater living experience. Truly unique, each Floating Seahorse spans over 4,000 square feet across three levels and is home to state-of-the-art techniques and very latest in home automation and outdoor climate control.

Over 5,000 hours have been spent in the research and development and more than 15,000 hours have been invested in design and engineering of The Floating Seahorse. Over 200 specialist and professionals from 25 different countries have been involved in the project, to ensure that The Floating Seahorse is not just a thing of beauty, but also the ultimate space.

Built to last 100 years.