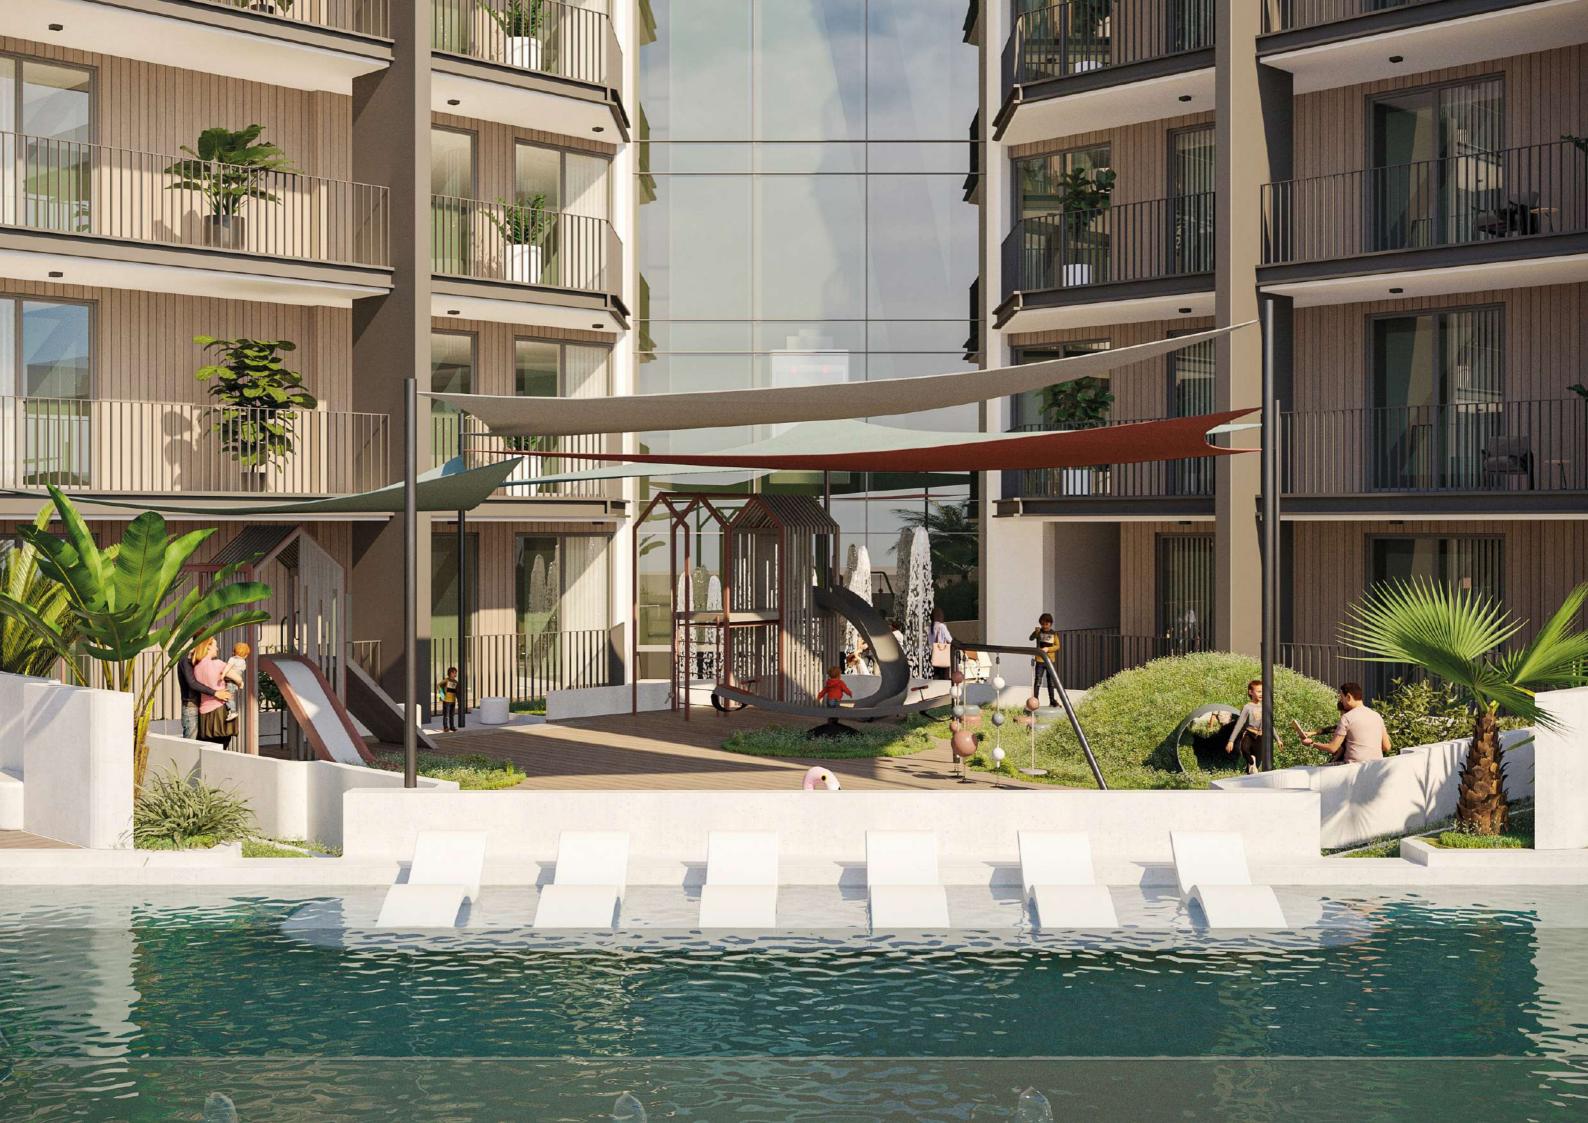

### DiscoverJoy at the Children's Swimming Pool

At Floareáour little ones make a big splash in the Children's Swimming Pool. Designed for fun and safety, this vibrant aquatic haven is where kids can create cherished memories while enjoying the refreshing waters in a secure environment.

## The EnchantedIndoor Playground at Floæá

Step into a world of endless imagination and boundless laughter at Floareá'sndoor Playing Area. Here, the ordinary transforms into the extraordinary, as children embark on whimsical journeys within the safety and comfort of a captivating indoor haven.

e so , vibrant ooring invites tiny footsteps to explore a realm of interactive games, slides that spiral like enchanted towers, and climbing structures that awaken the spirit of adventure.