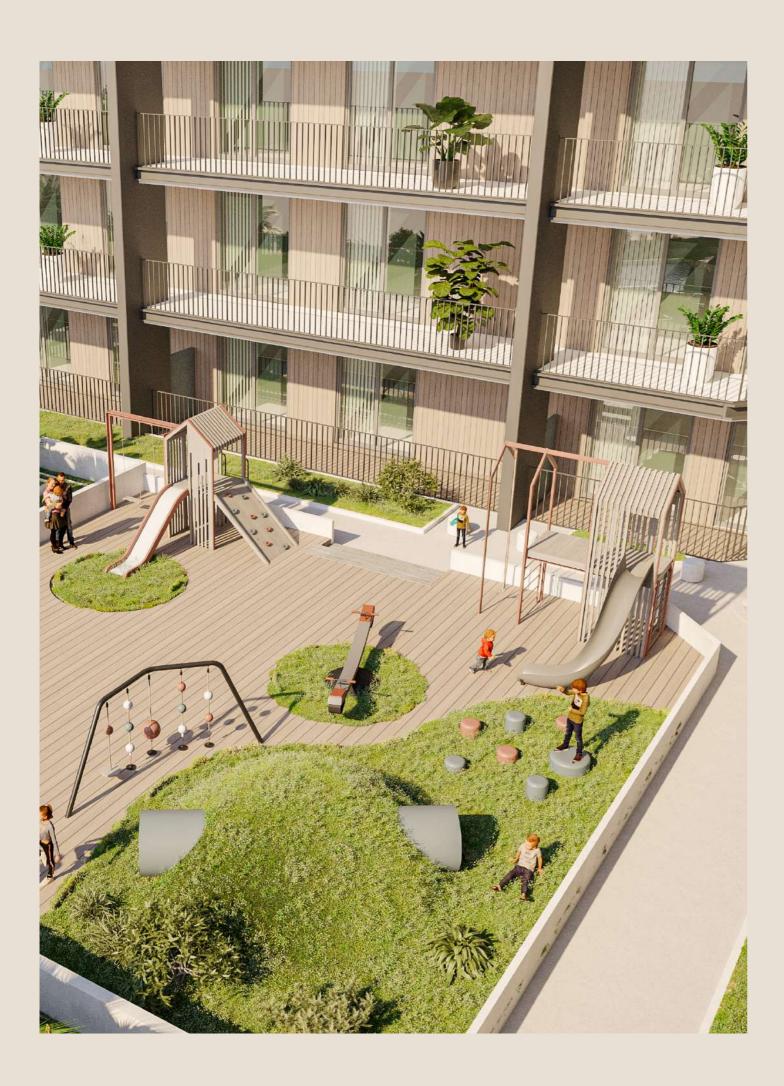

## The EnchantedIndoor Playground at Floæá

Step into a world of endless imagination and boundless laughter at Floareá'sndoor Playing Area. Here, the ordinary transforms into the extraordinary, as children embark on whimsical journeys within the safety and comfort of a captivating indoor haven.

e so , vibrant ooring invites tiny footsteps to explore a realm of interactive games, slides that spiral like enchanted towers, and climbing structures that awaken the spirit of adventure.