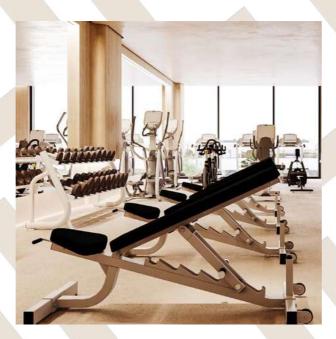

#### Fitness Oasis:

The EmpoweringGym, Steam & Sauna at Floareá

Elevate your well-being journey within the nurturing embrace of **a toler**. More than just a workout space, it's a realm where strength meets aspiratio and determination blends seamlessly with innovation.