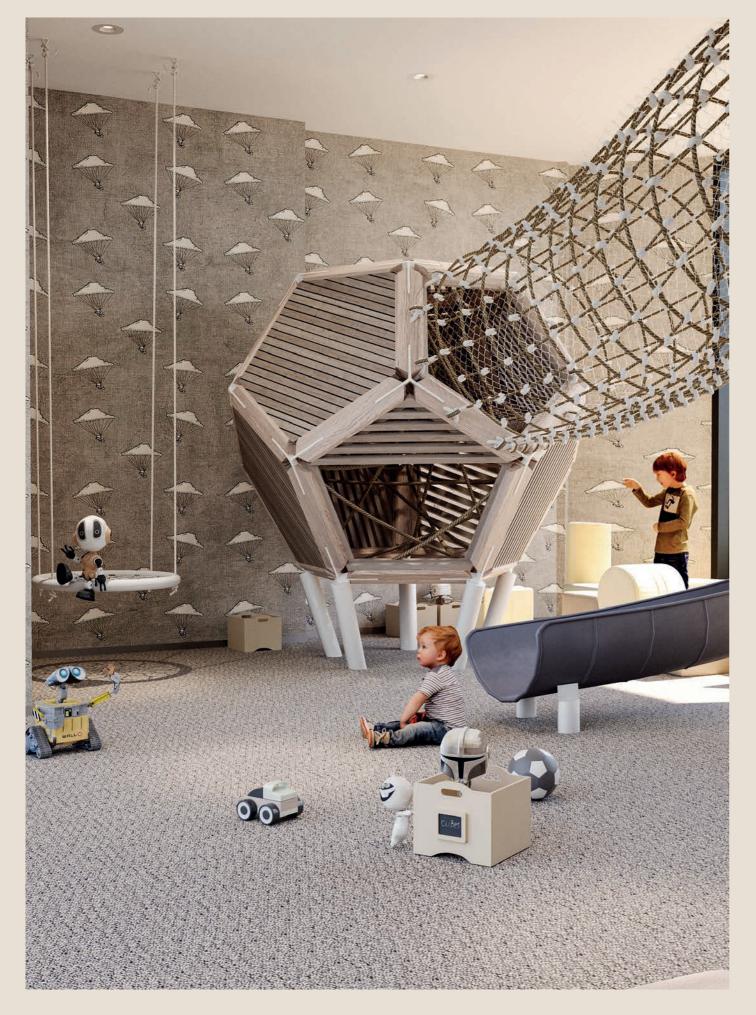

## The EnchantedIndoor Playground at Floæá

Step into a world of endless imagination and boundless laughter at Floareá'sndoor Playing Area. Here, the ordinary transforms into the extraordinary, as children embark on whimsical journeys within the safety and comfort of a captivating indoor haven.

e so , vibrant ooring invites tiny footsteps to explore a realm of interactive games, slides that spiral like enchanted towers, and climbing structures that awaken the spirit of adventure.