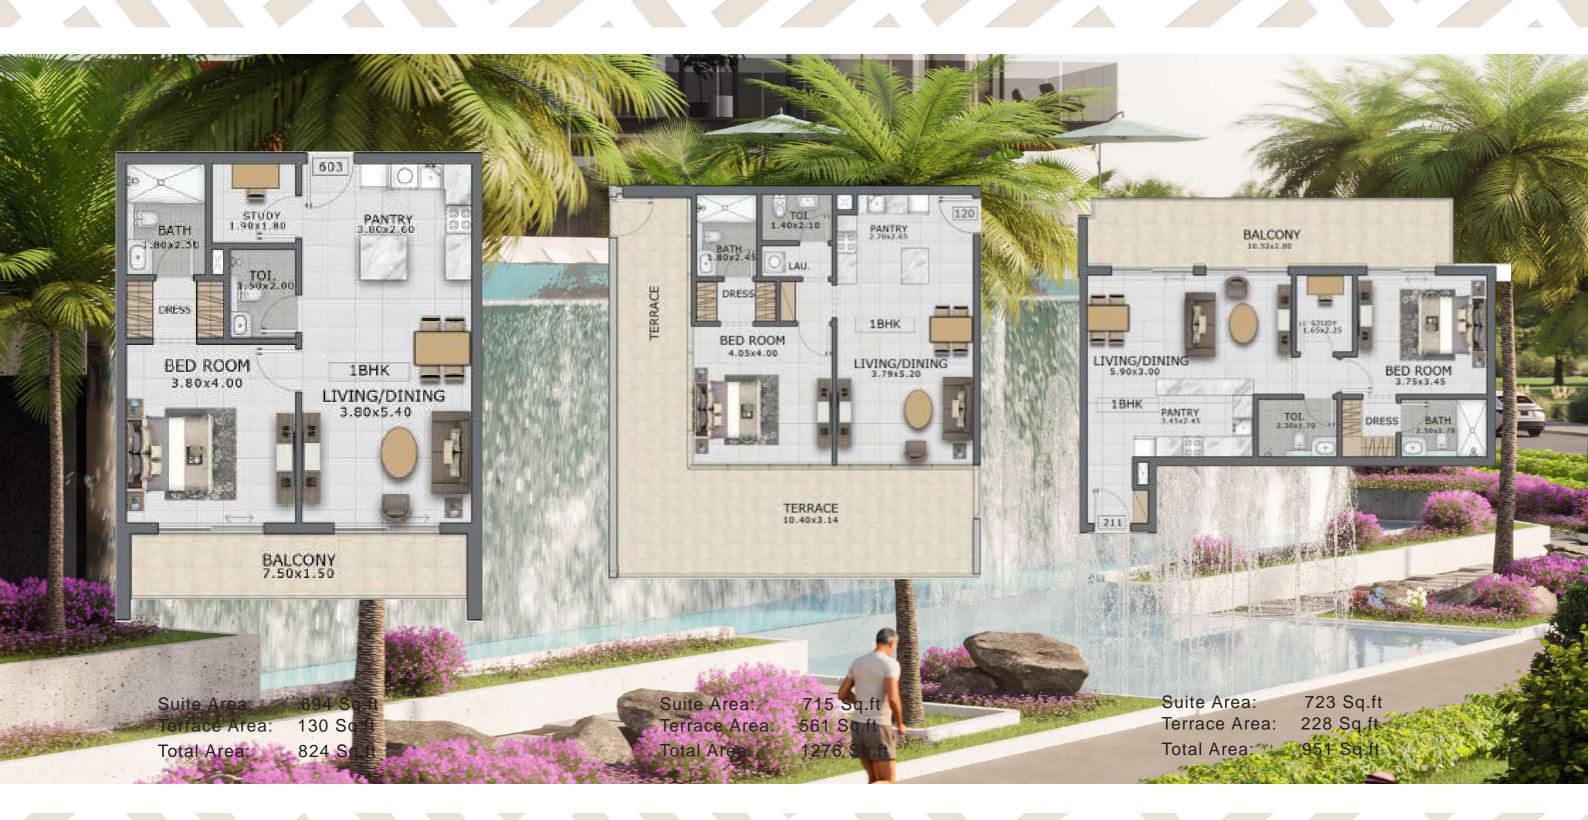

### STUDIO FLOOR PLAN

Allowing customers to choose between a community view, pool view and neighbor amenities view.

### 1 BEDROOM FLOOR PLAN

Enabling customers to select from a variety of layouts that match their preferences.

### 2 BEDROOM FLOOR PLAN

Enabling customers to select from a variety of layouts that match their preferences.