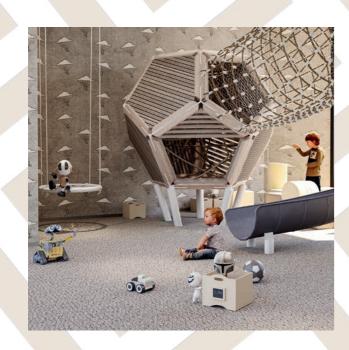

## The EnchantedIndoor Playground at Floæá

Step into a world of endless imagination and boundless laughter at Floareá'sndoor Playing Area. Here, the ordinary transforms into the extraordinary, as children embark on whimsical journeys within the safety and comfort of a captivating indoor haven.

e so , vibrant ooring invites tiny footsteps to explore a realm of interactive games, slides that spiral like enchanted towers, and climbing structures that awaken the spirit of adventure.