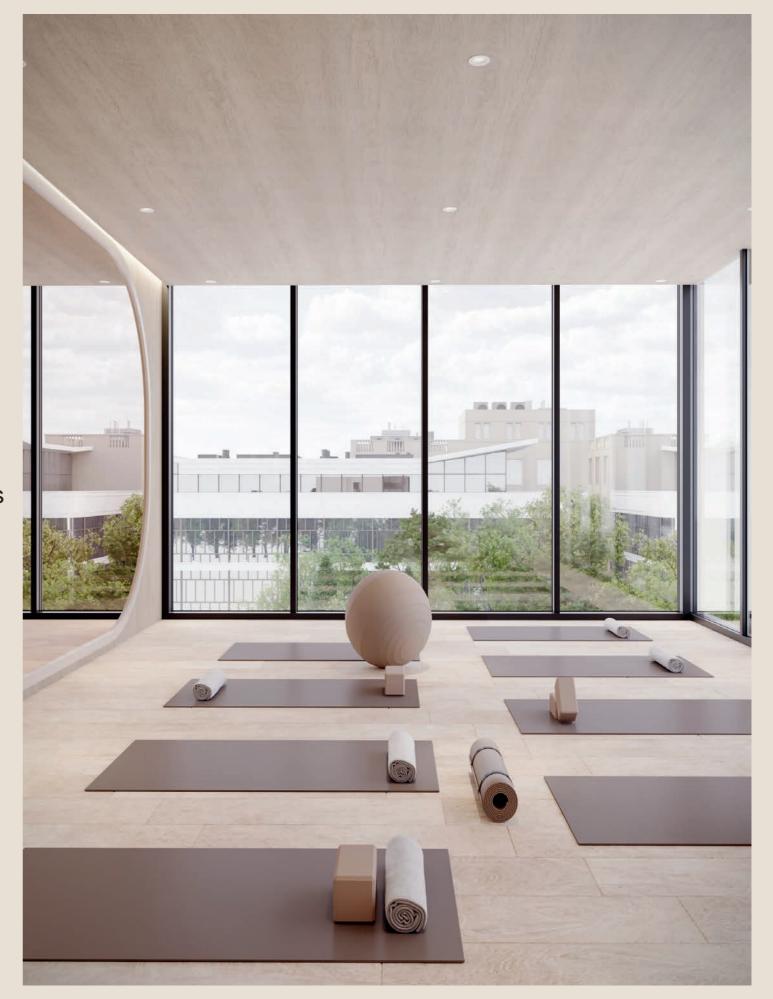

## Tranquil Haven The SereneYoga Studio at Floreá

Discover inner peace and rejuvenation at the heart of Floareá's sanctuary – the Yoga Studio. A haven of serenity, this space is meticulously designed to guide you on a journey of self-discovery and holistic well-being. With its tranquil ambiance, soft lighting, and harmonious decor, the Yoga Studio beckons you to leave behind the worries of the outside world and immerse yourself in the practice of mindfulness.

Floareá'Yoga Studio be your sanctuary for reconnection and revitalization.