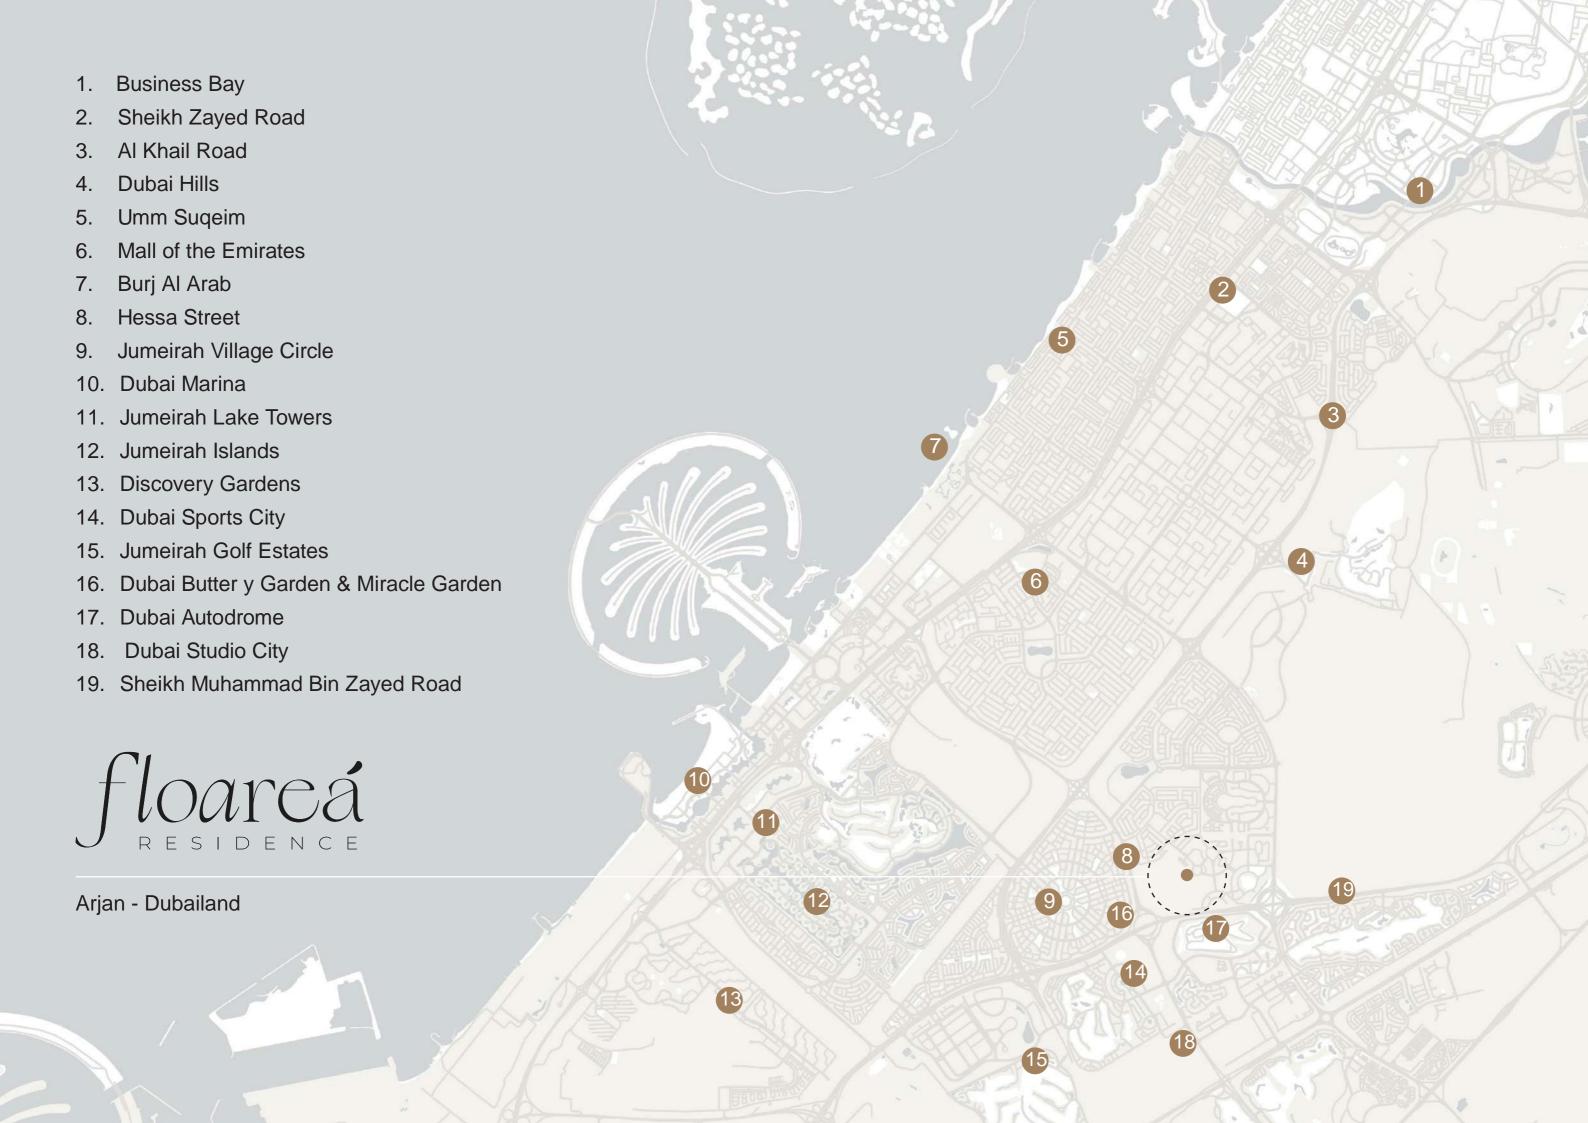

## Where Nature and Urbanity Unite

At the heart of every Floarenáclave lies Central Park, a lush haven merging natural serenity with urban vitality. The öË áÁ ñý ñ~ùÁ ²× ËÇùñ²÷ÇÁ² ËùýåË ù where residents can wander along curated pathways adorned with Á ñ Ë ù²÷Çùñý²2ù Ë~ý÷Çùá ù²Ë ÞË á a communal gathering space.

With a commitment to sustainability, the Central Park stands as a living testament to the harmonious coexistence of nature and  $\ddot{0}$   $\ddot{0}$ 