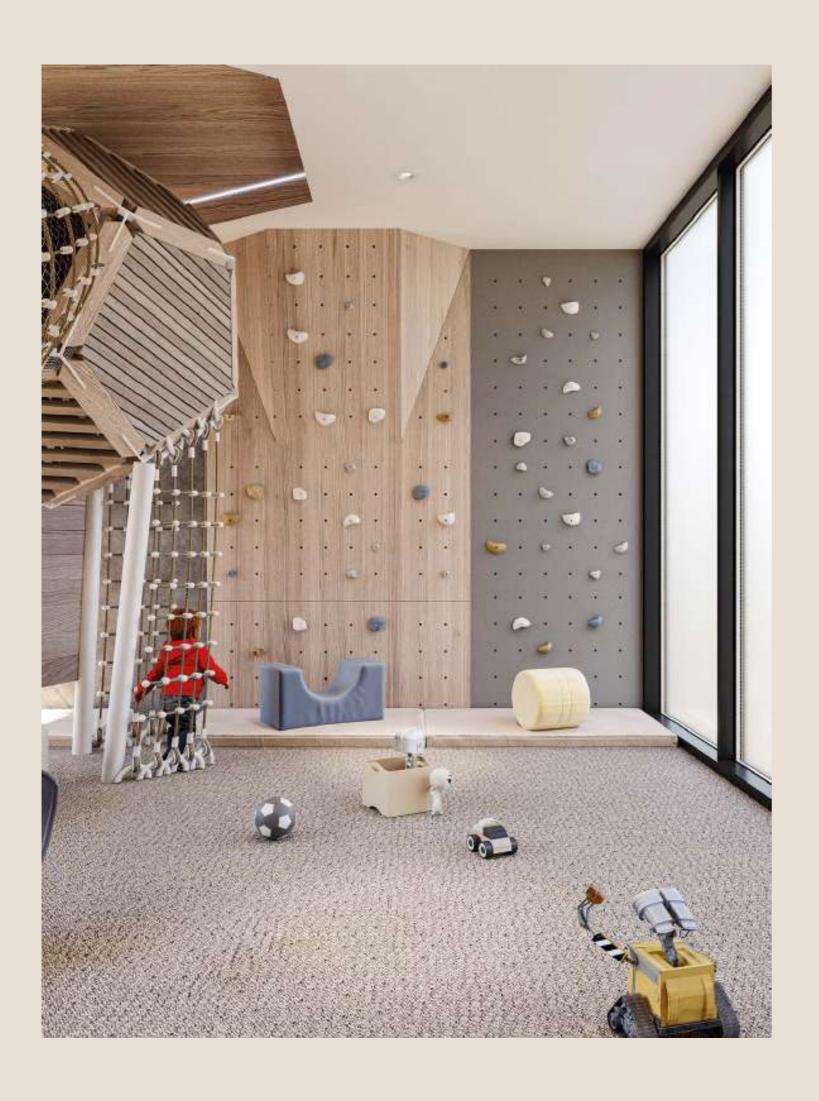

## The EnchantedIndoor Playground at Floæá

Step into a world of endless imagination and boundless laughter at Floareá'sndoor Playing Area. Here, the ordinary transforms into the extraordinary, as children embark on whimsical journeys within the safety and comfort of a captivating indoor haven.

e so , vibrant ooring invites tiny footsteps to explore a realm of interactive games, slides that spiral like enchanted towers, and climbing structures that awaken the spirit of adventure.