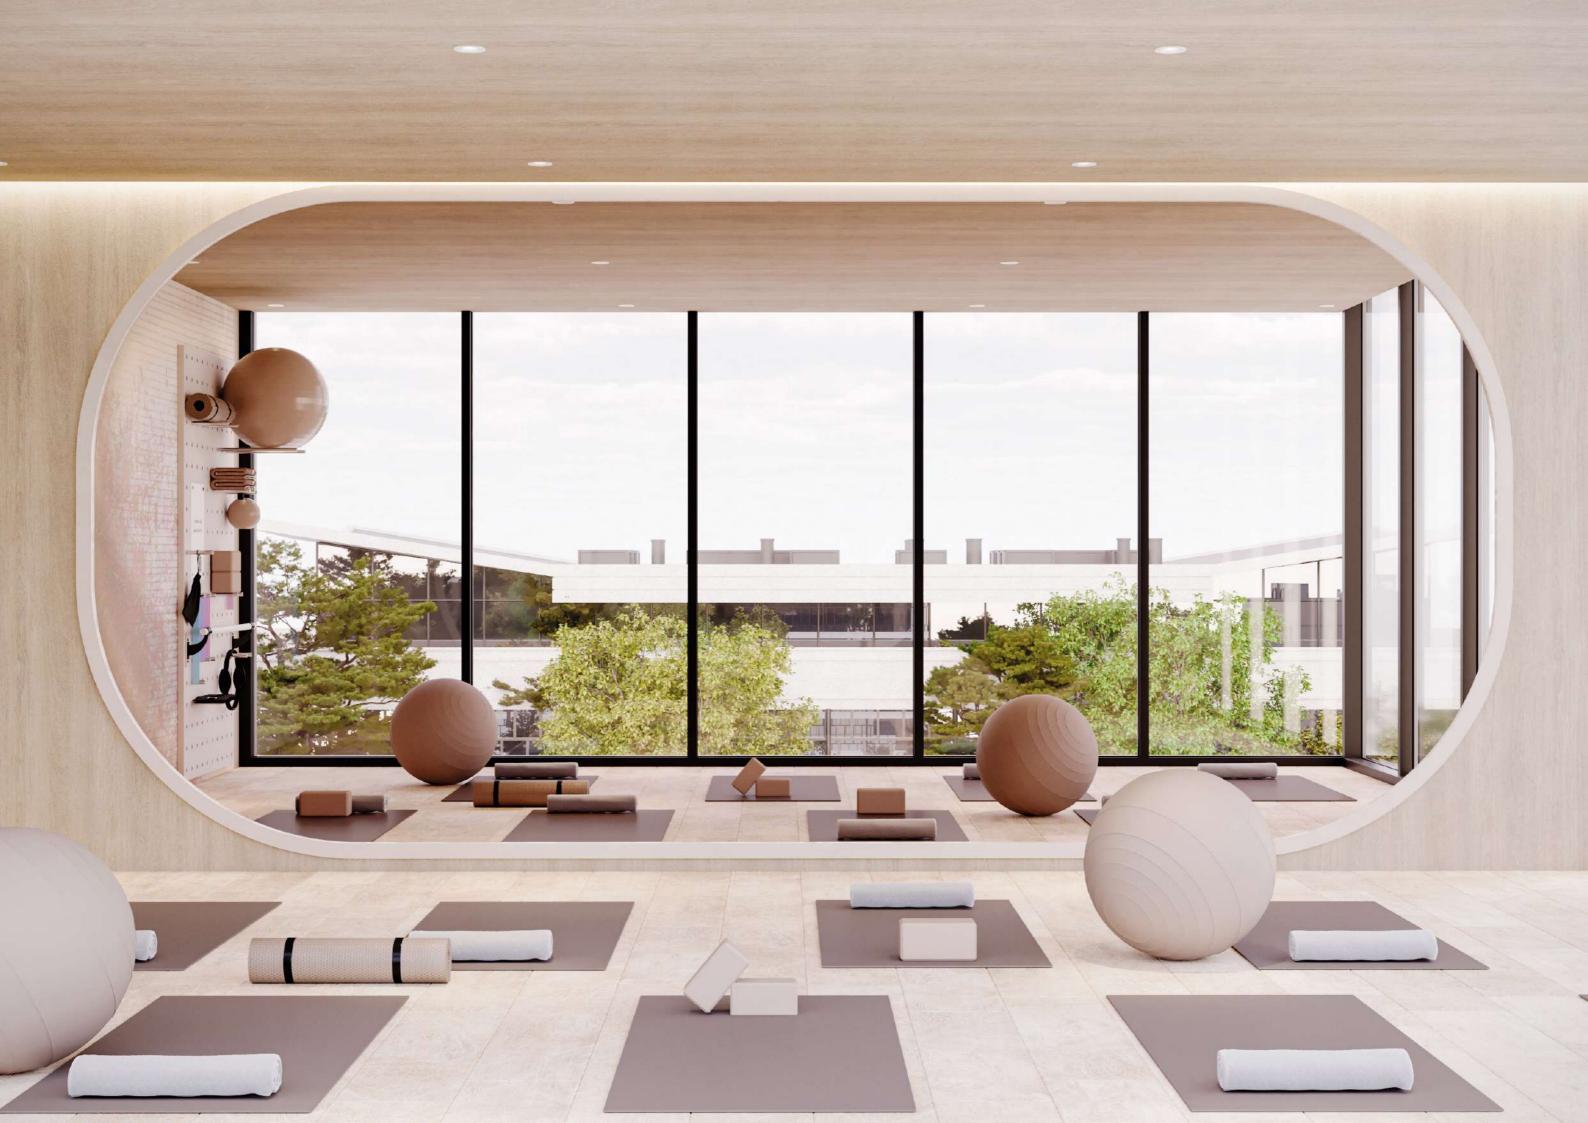

## Tranquil Haven The SereneYoga Studio at Floreá

Discover inner peace and rejuvenation at the heart of Floareá's sanctuary – the Yoga Studio. A haven of serenity, this space is meticulously designed to guide you on a journey of self-discovery and holistic well-being. With its tranquil ambiance, soft lighting, and harmonious decor, the Yoga Studio beckons you to leave behind the worries of the outside world and immerse yourself in the practice of mindfulness.

Floareá'Yoga Studio be your sanctuary for reconnection and revitalization.