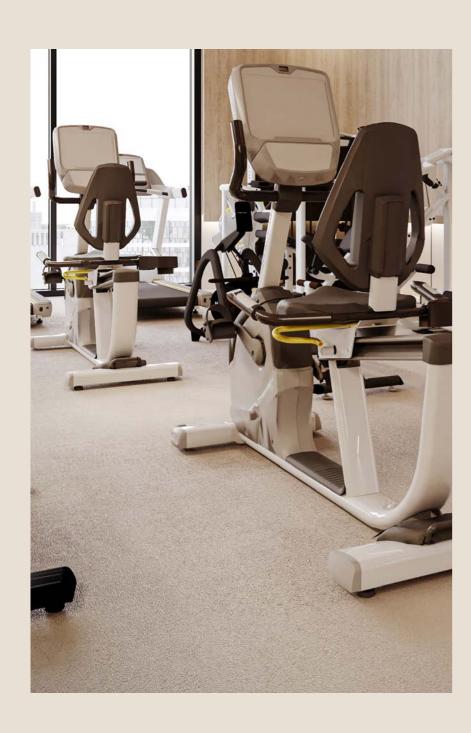

#### Fitness Oasis:

The EmpoweringGym, Steam & Sauna at Floareá

Elevate your well-being journey within the nurturing embrace of **a toler**. More than just a workout space, it's a realm where strength meets aspiratio and determination blends seamlessly with innovation.