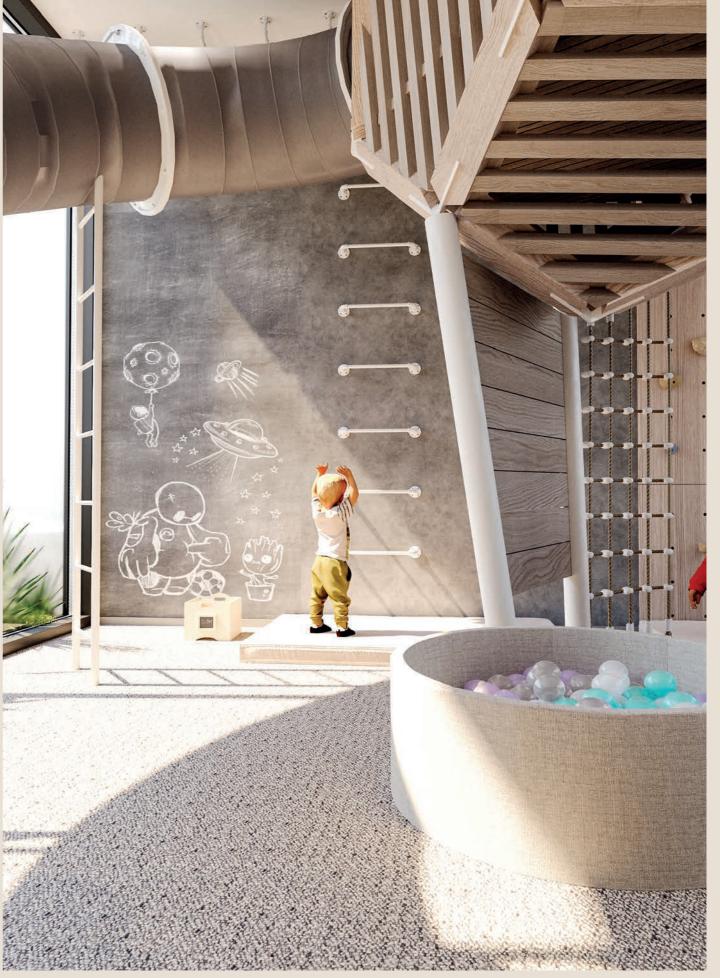

## The EnchantedIndoor Playground at Floæá

Step into a world of endless imagination and boundless laughter at Floareá'sndoor Playing Area. Here, the ordinary transforms into the extraordinary, as children embark on whimsical journeys within the safety and comfort of a captivating indoor haven.

e so , vibrant ooring invites tiny footsteps to explore a realm of interactive games, slides that spiral like enchanted towers, and climbing structures that awaken the spirit of adventure.