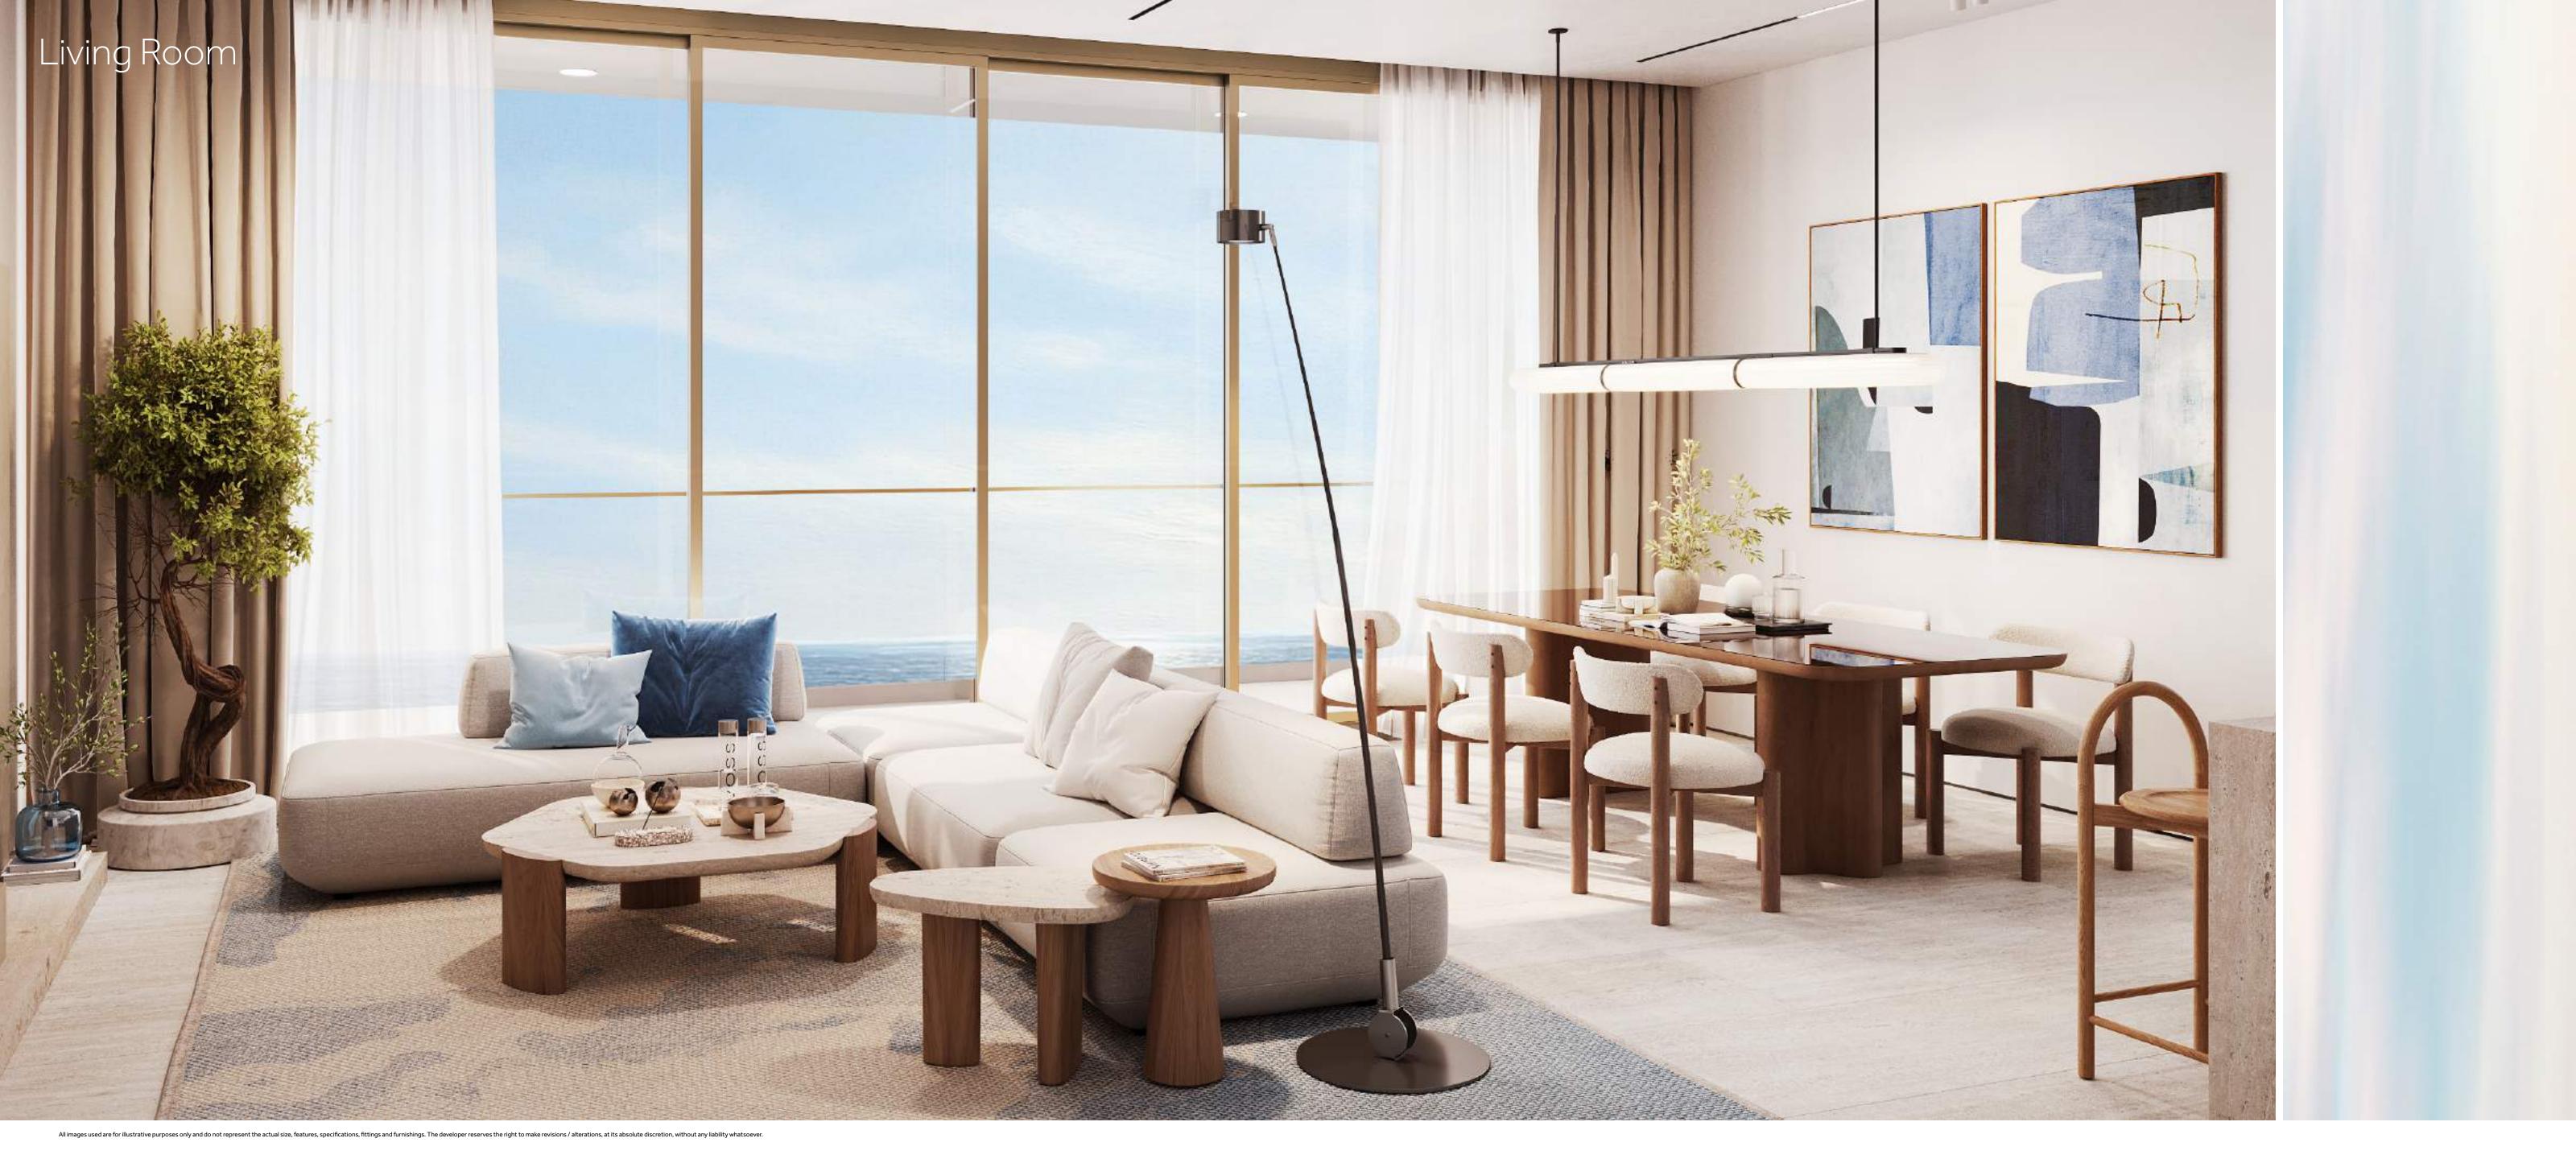

The interiors of this beachfront residence are a seamless extension of the ocean's natural beauty, designed to evoke the serene elegance of the sea. Soft, fluid lines, light-toned woods, and soothing neutral palettes mirror the gentle ebb and flow of the waves, while expansive glass windows frame breathtaking ocean views. Each room is thoughtfully curated with luxurious textures and natural materials, creating an atmosphere of tranquility and sophistication that reflects the calm yet powerful spirit of the sea. Every detail invites you to relax, unwind, and immerse yourself in the beauty of your coastal sanctuary.

This beachfront residence blends seamlessly with the ocean's natural beauty, featuring soft lines, light woods, and soothing neutral tones that echo the waves' rhythm. Expansive glass windows offer breathtaking coastal views, while luxurious textures and natural materials create a tranquil, sophisticated atmosphere. Every detail invites relaxation, making it a serene sanctuary that captures the calming spirit of the sea.