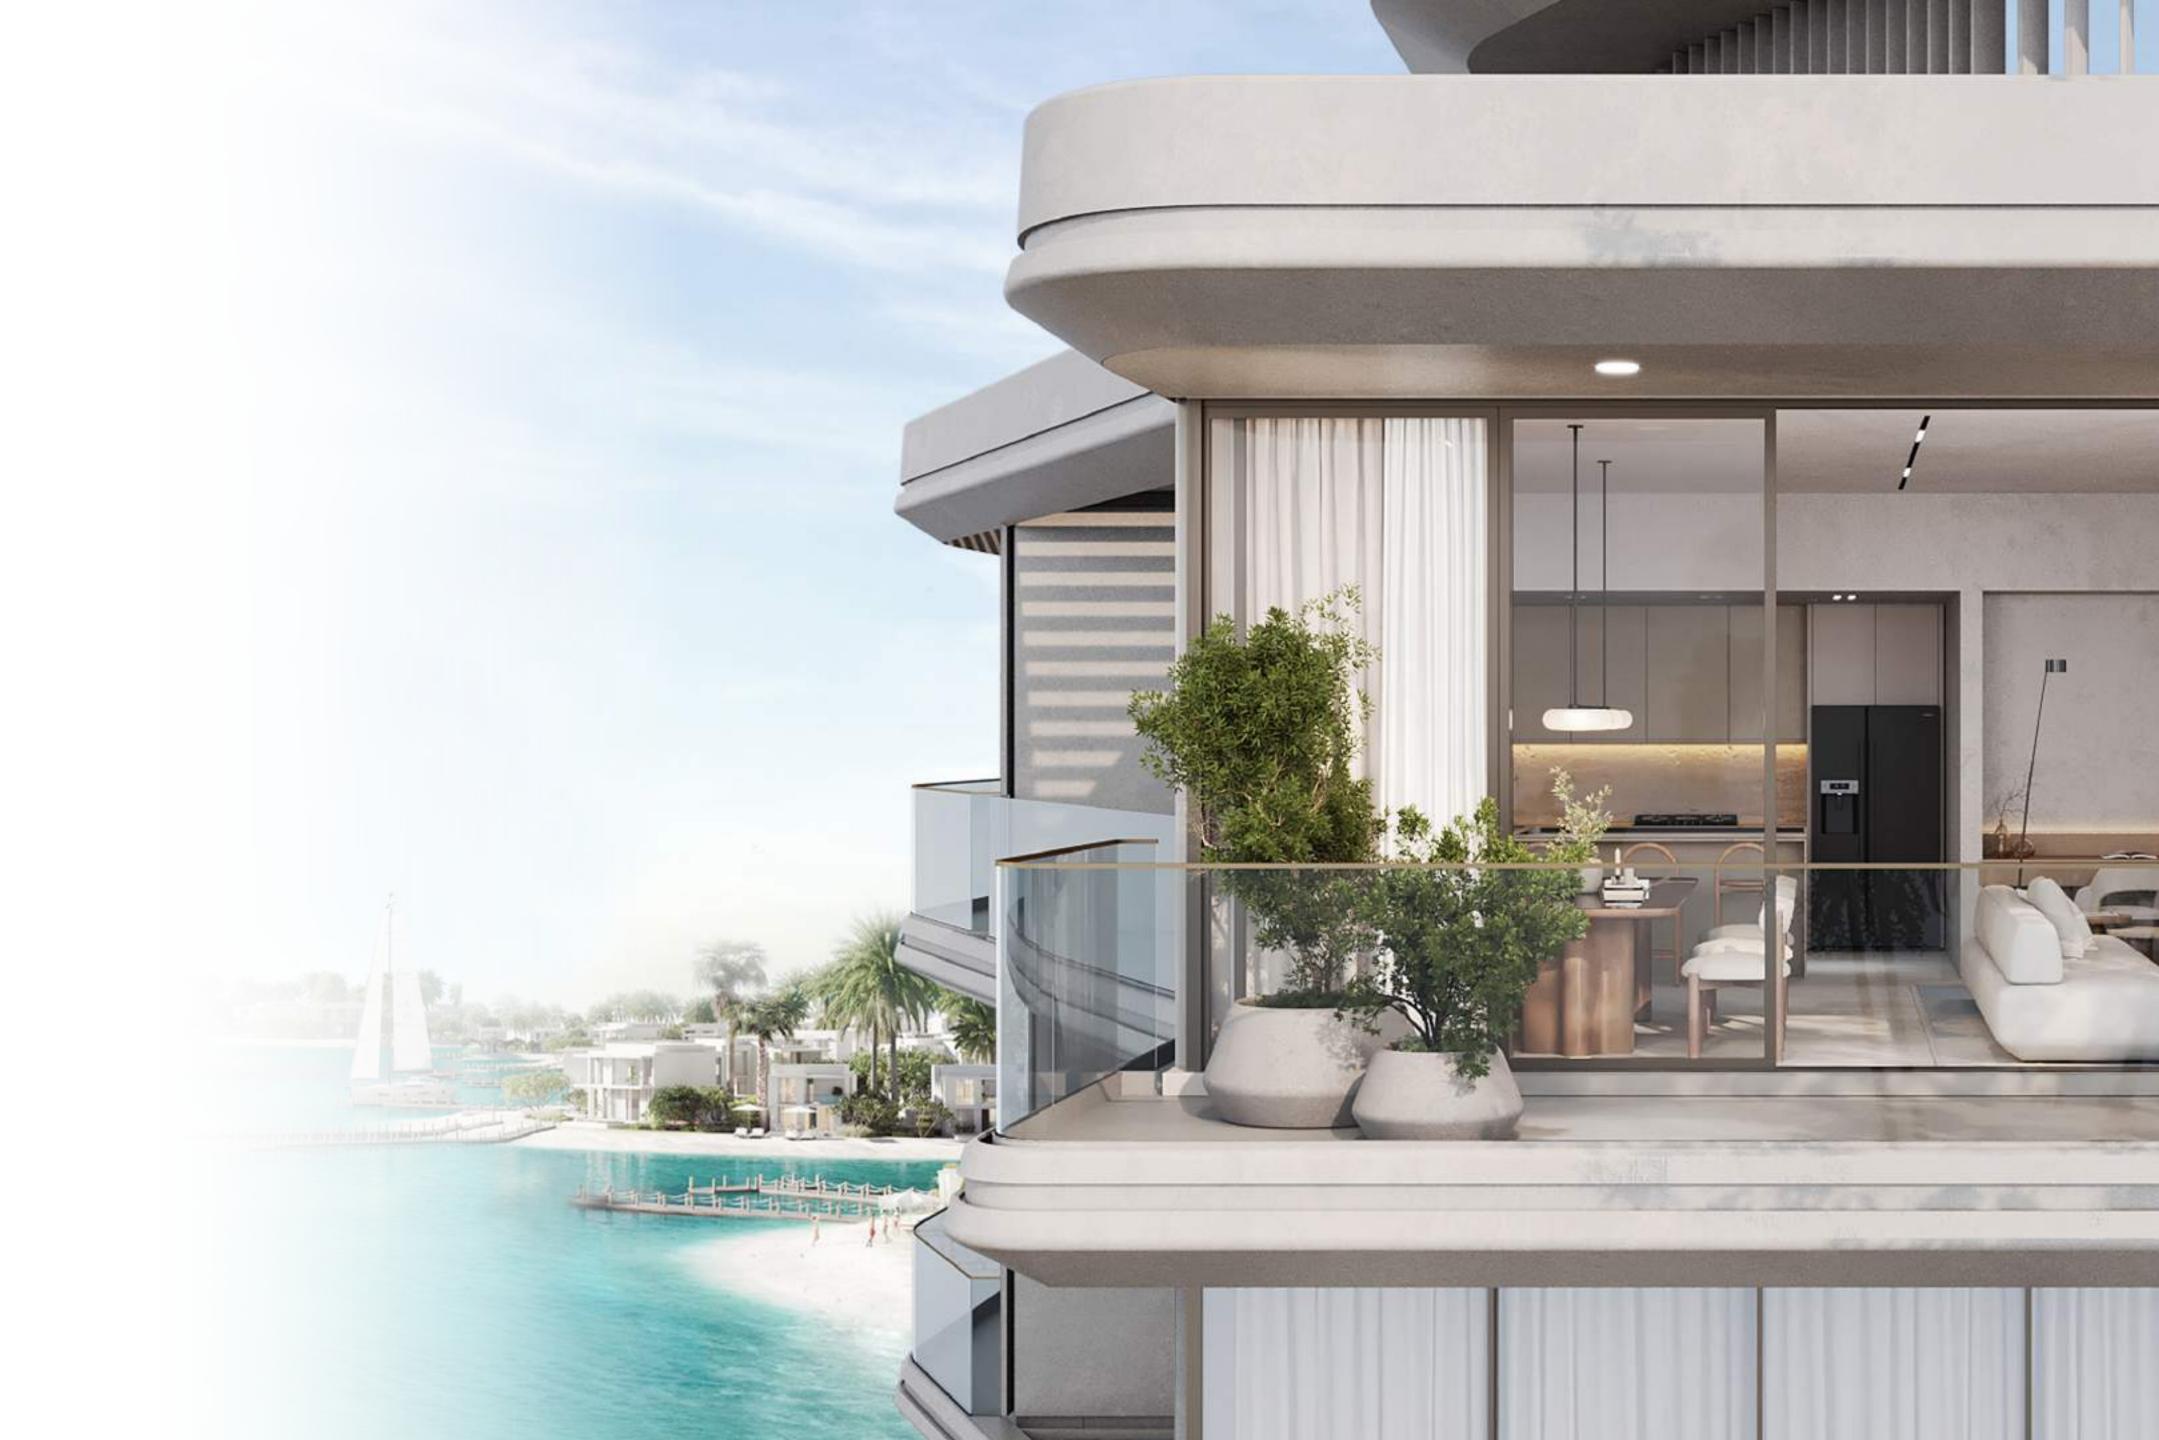

The interiors of this beachfront residence are a seamless extension of the ocean's natural beauty, designed to evoke the serene elegance of the sea. Soft, fluid lines, light-toned woods, and soothing neutral palettes mirror the gentle ebb and flow of the waves, while expansive glass windows frame breathtaking ocean views. Each room is thoughtfully curated with luxurious textures and natural materials, creating an atmosphere of tranquility and sophistication that reflects the calm yet powerful spirit of the sea. Every detail invites you to relax, unwind, and immerse yourself in the beauty of your coastal sanctuary.

This beachfront residence blends seamlessly with the ocean's natural beauty, featuring soft lines, light woods, and soothing neutral tones that echo the waves' rhythm. Expansive glass windows offer breathtaking coastal views, while luxurious textures and natural materials create a tranquil, sophisticated atmosphere. Every detail invites relaxation, making it a serene sanctuary that captures the calming spirit of the sea.