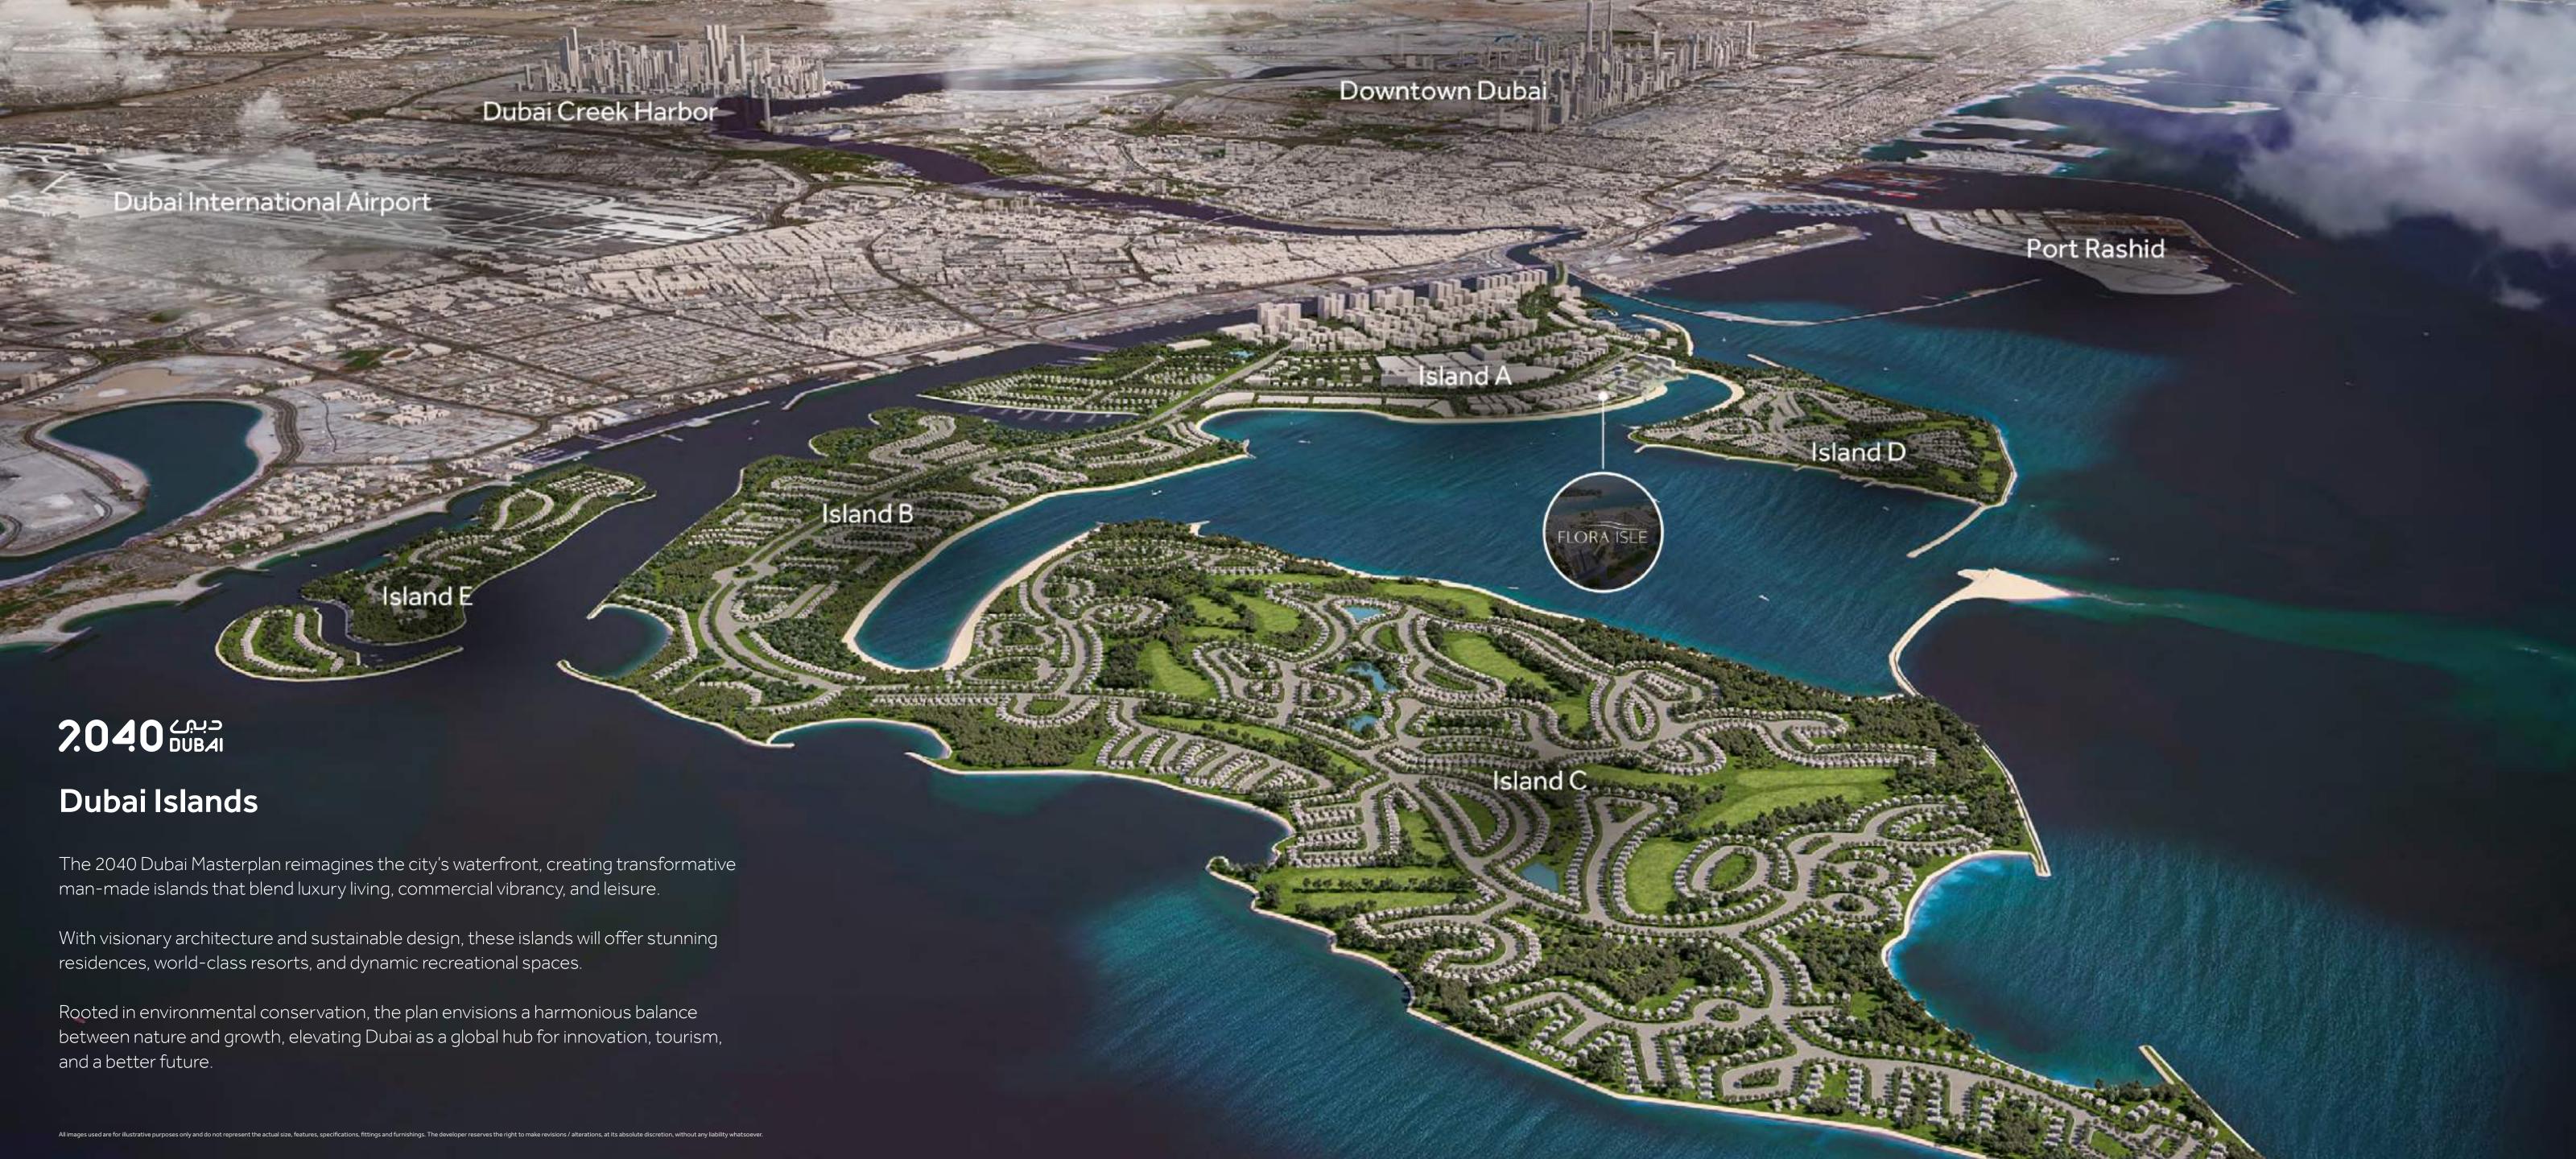

# Location Map

2MINS

Island A

Yacht Marina

Island D Sports Country Club House Course

5 MINS
Dubai Islands Mall

10mins
Island C
Golf Course

11<sub>MINS</sub>
Waterfront Market

18<sub>MINS</sub>
Dubai Festival City

18mins
Dubai International
Airport

25 MINS
Museum of the Future

31<sub>MINS</sub>
Business Bay

35 MINS

Burj Khalifa &

Dubai Mall

With panoramic ocean views that stretch beyond the horizon, this exceptional residence brings nature's beauty right to your doorstep.