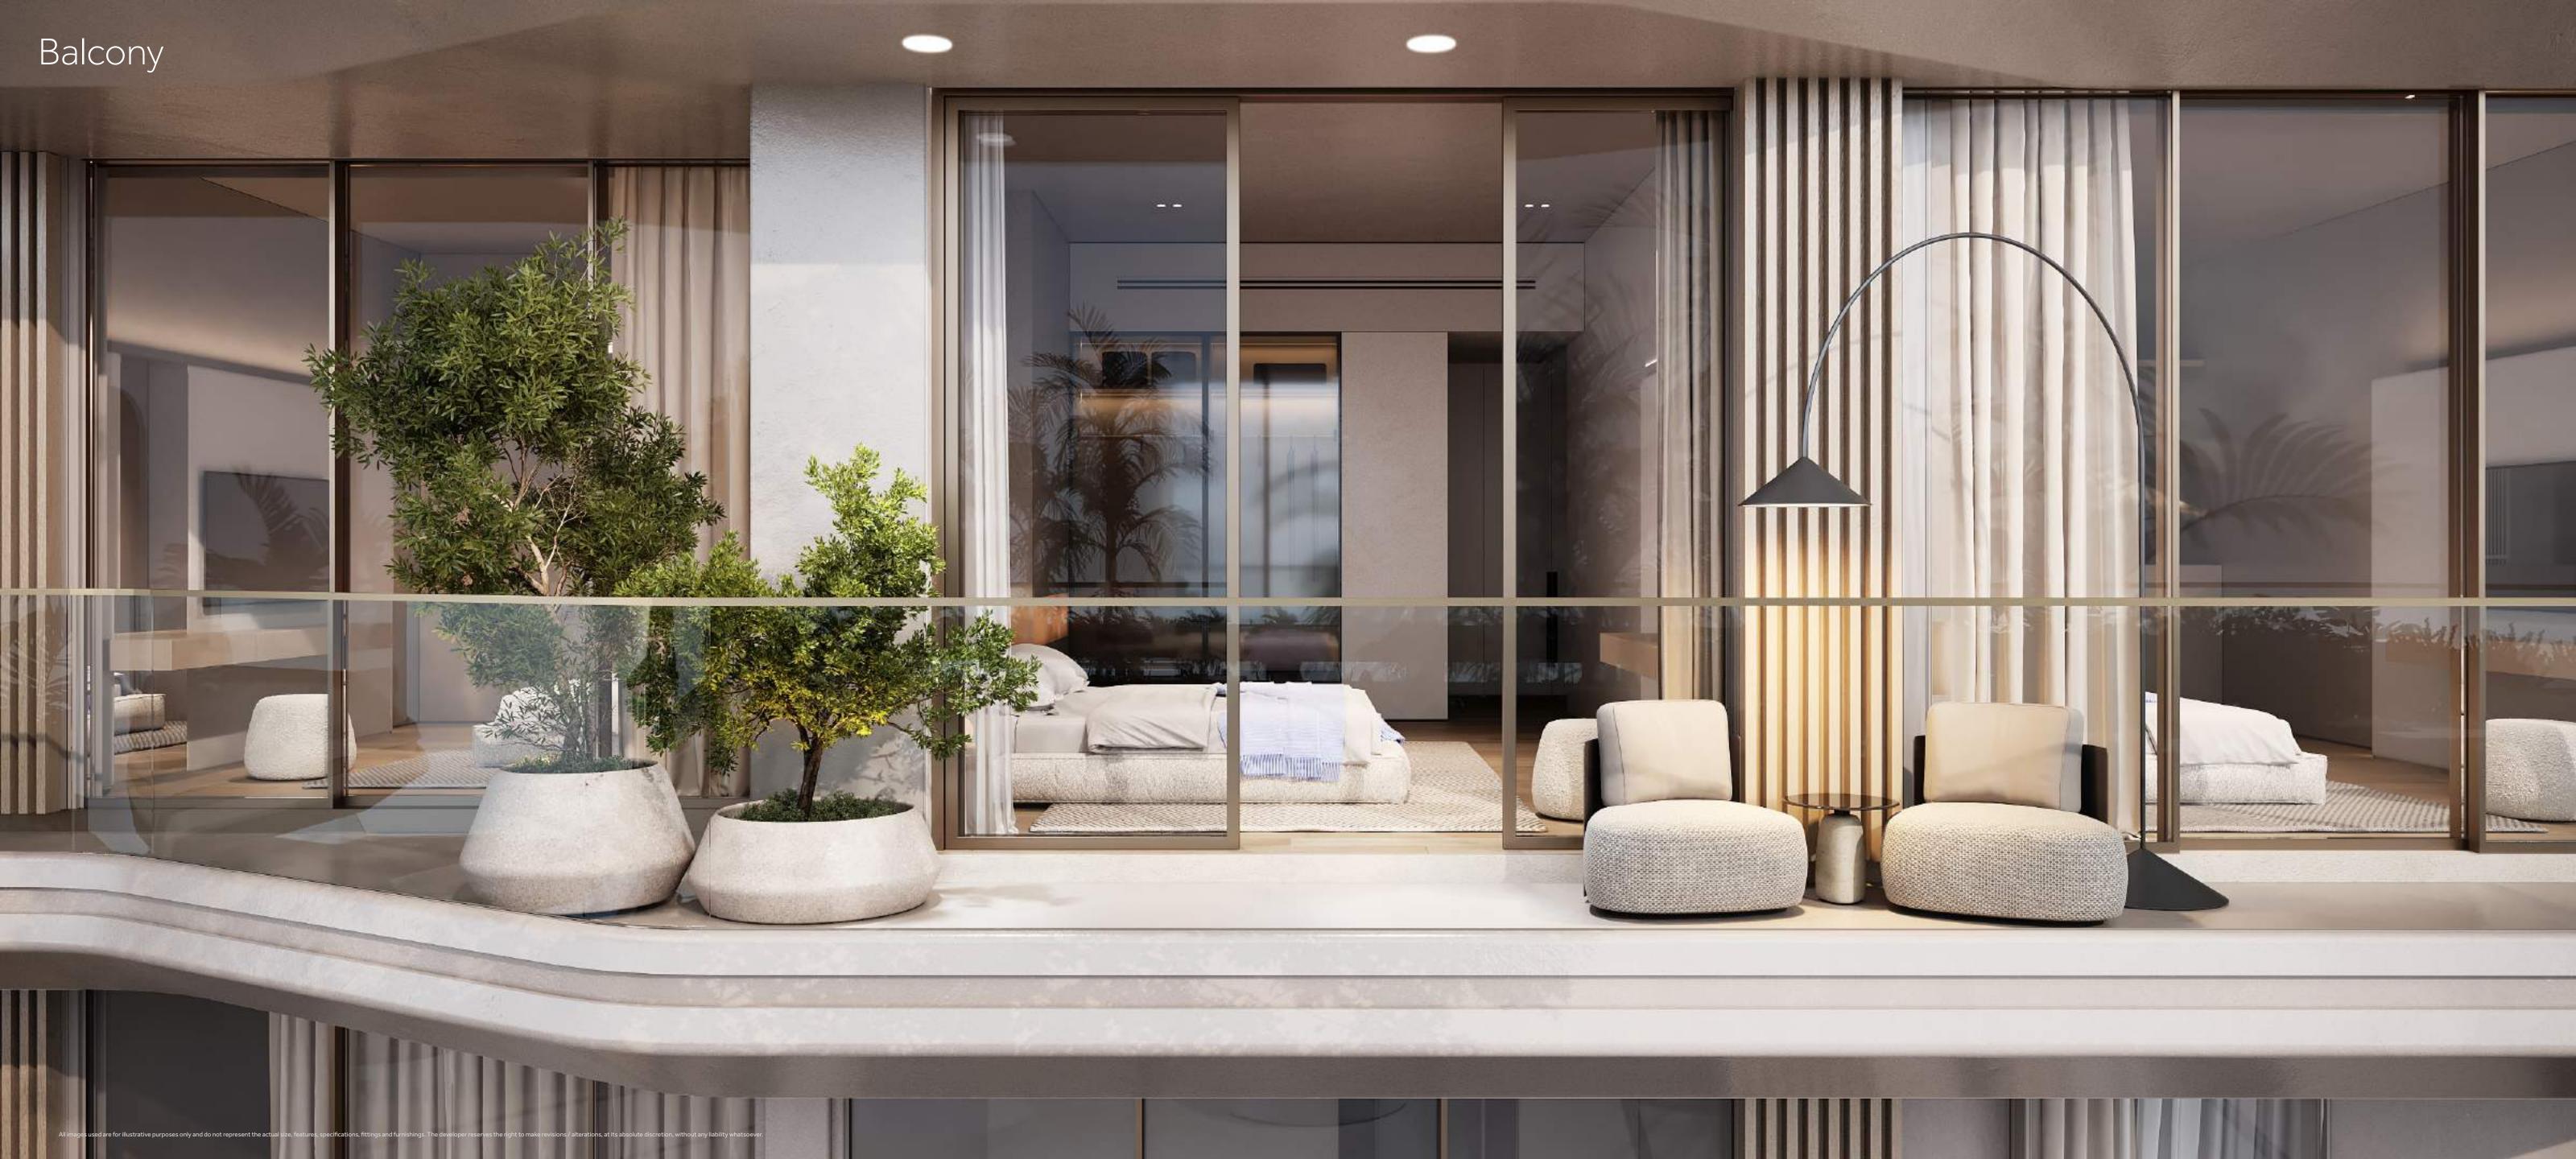

The interiors of this beachfront residence are a seamless extension of the ocean's natural beauty, designed to evoke the serene elegance of the sea. Soft, fluid lines, light-toned woods, and soothing neutral palettes mirror the gentle ebb and flow of the waves, while expansive glass windows frame breathtaking ocean views. Each room is thoughtfully curated with luxurious textures and natural materials, creating an atmosphere of tranquility and sophistication that reflects the calm yet powerful spirit of the sea. Every detail invites you to relax, unwind, and immerse yourself in the beauty of your coastal sanctuary.

This beachfront residence blends seamlessly with the ocean's natural beauty, featuring soft lines, light woods, and soothing neutral tones that echo the waves' rhythm. Expansive glass windows offer breathtaking coastal views, while luxurious textures and natural materials create a tranquil, sophisticated atmosphere. Every detail invites relaxation, making it a serene sanctuary that captures the calming spirit of the sea.