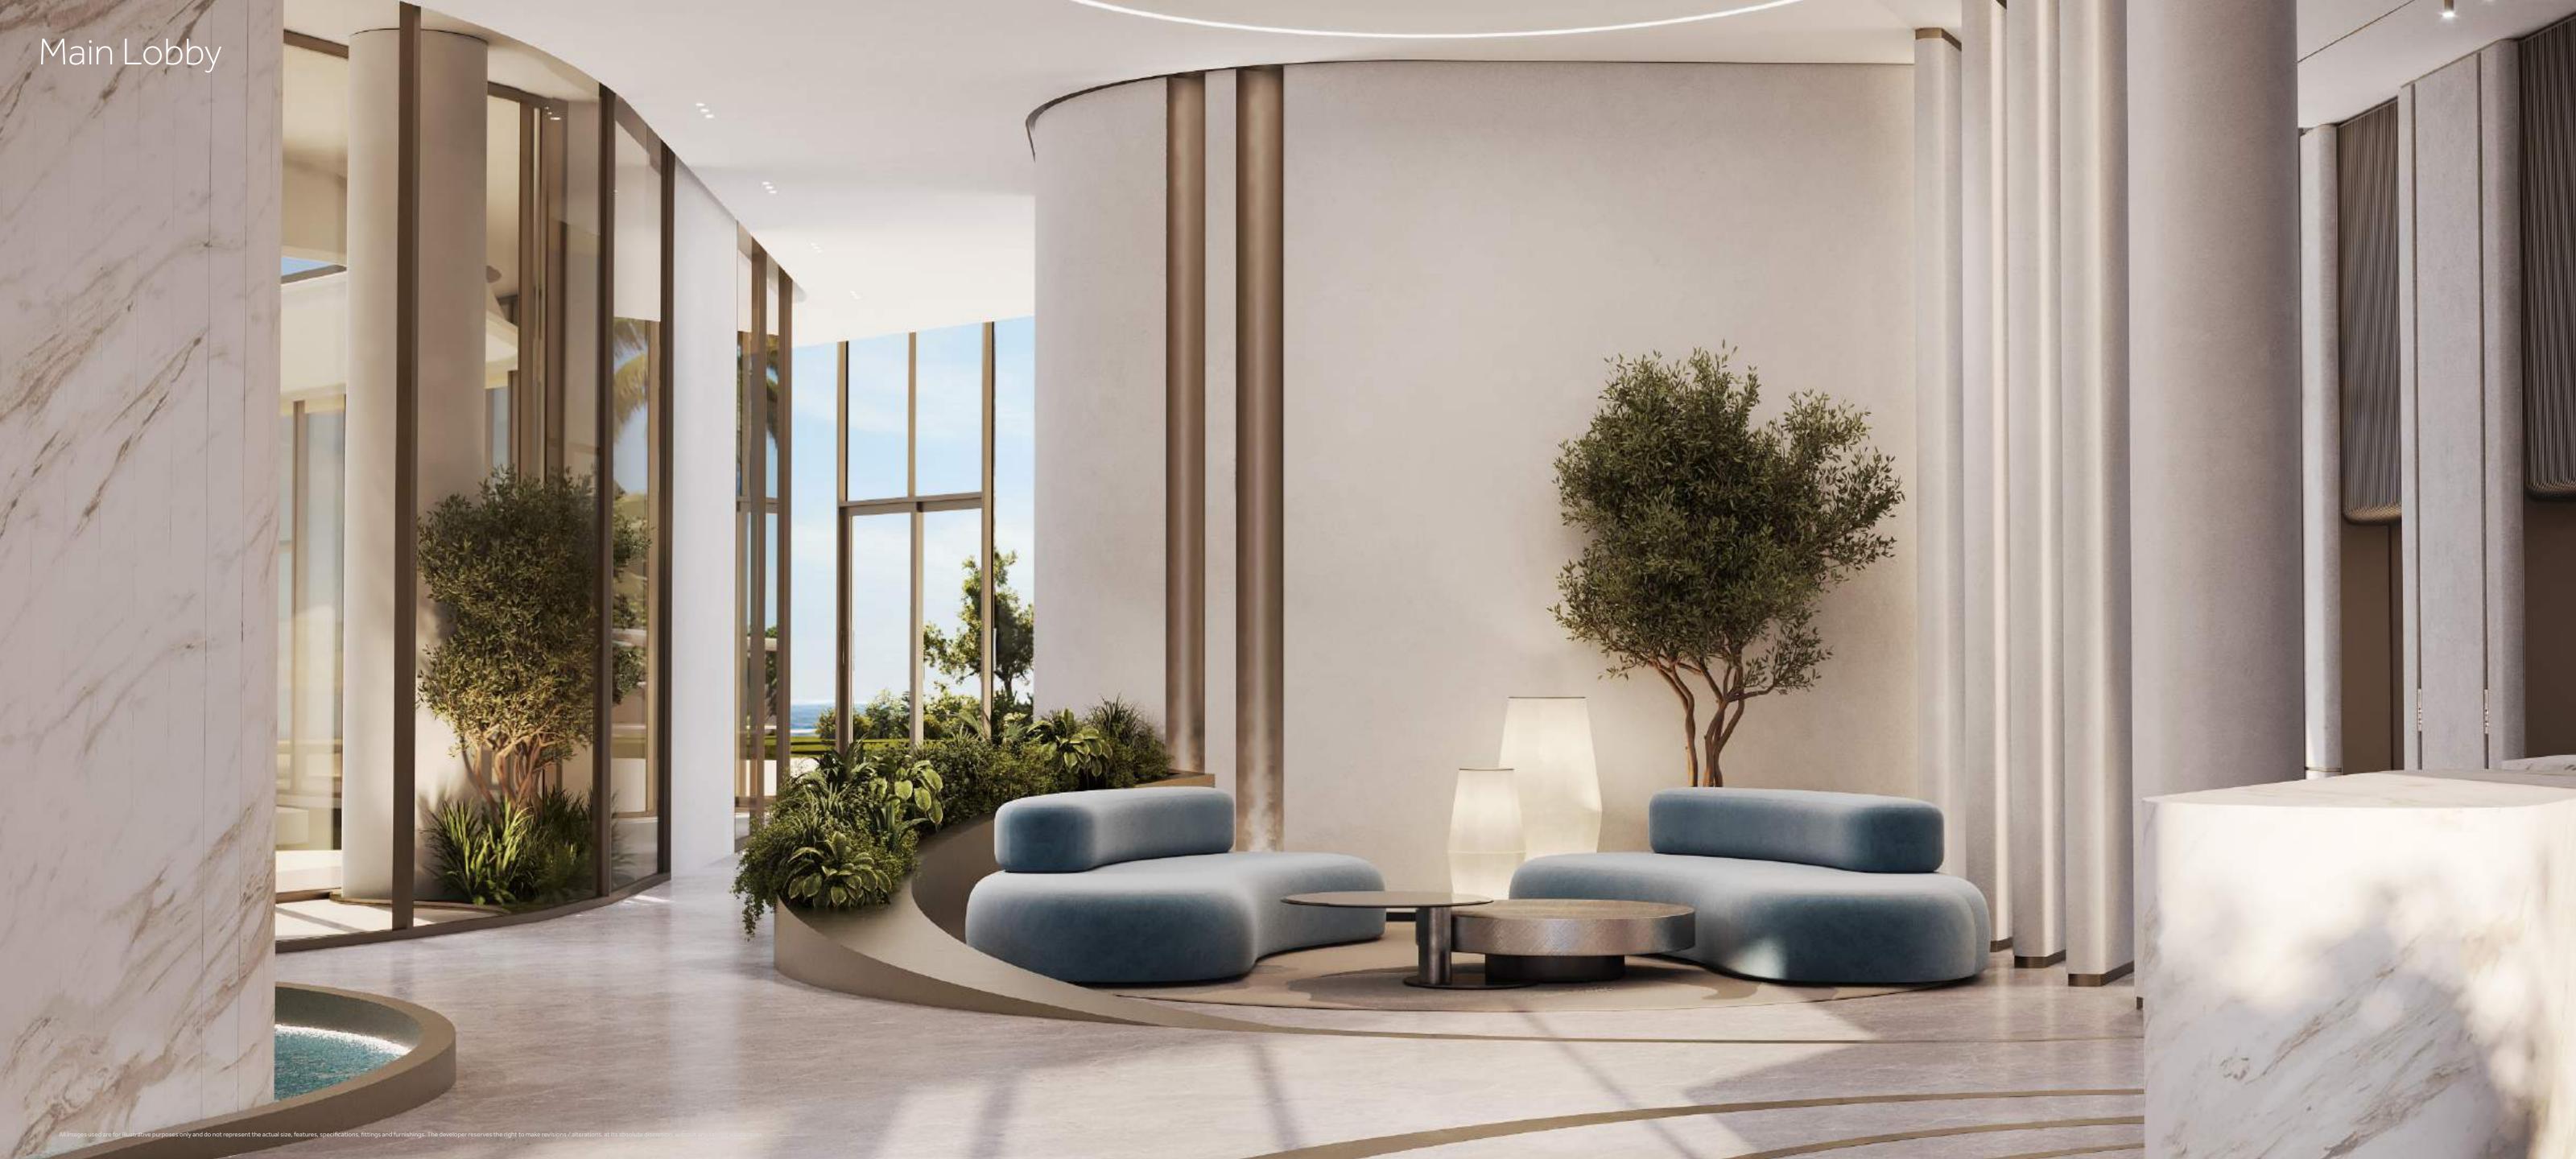

The interiors of this beachfront residence are a seamless extension of the ocean's natural beauty, designed to evoke the serene elegance of the sea. Soft, fluid lines, light-toned woods, and soothing neutral palettes mirror the gentle ebb and flow of the waves, while expansive glass windows frame breathtaking ocean views. Each room is thoughtfully curated with luxurious textures and natural materials, creating an atmosphere of tranquility and sophistication that reflects the calm yet powerful spirit of the sea. Every detail invites you to relax, unwind, and immerse yourself in the beauty of your coastal sanctuary.

This beachfront residence blends seamlessly with the ocean's natural beauty, featuring soft lines, light woods, and soothing neutral tones that echo the waves' rhythm. Expansive glass windows offer breathtaking coastal views, while luxurious textures and natural materials create a tranquil, sophisticated atmosphere. Every detail invites relaxation, making it a serene sanctuary that captures the calming spirit of the sea.