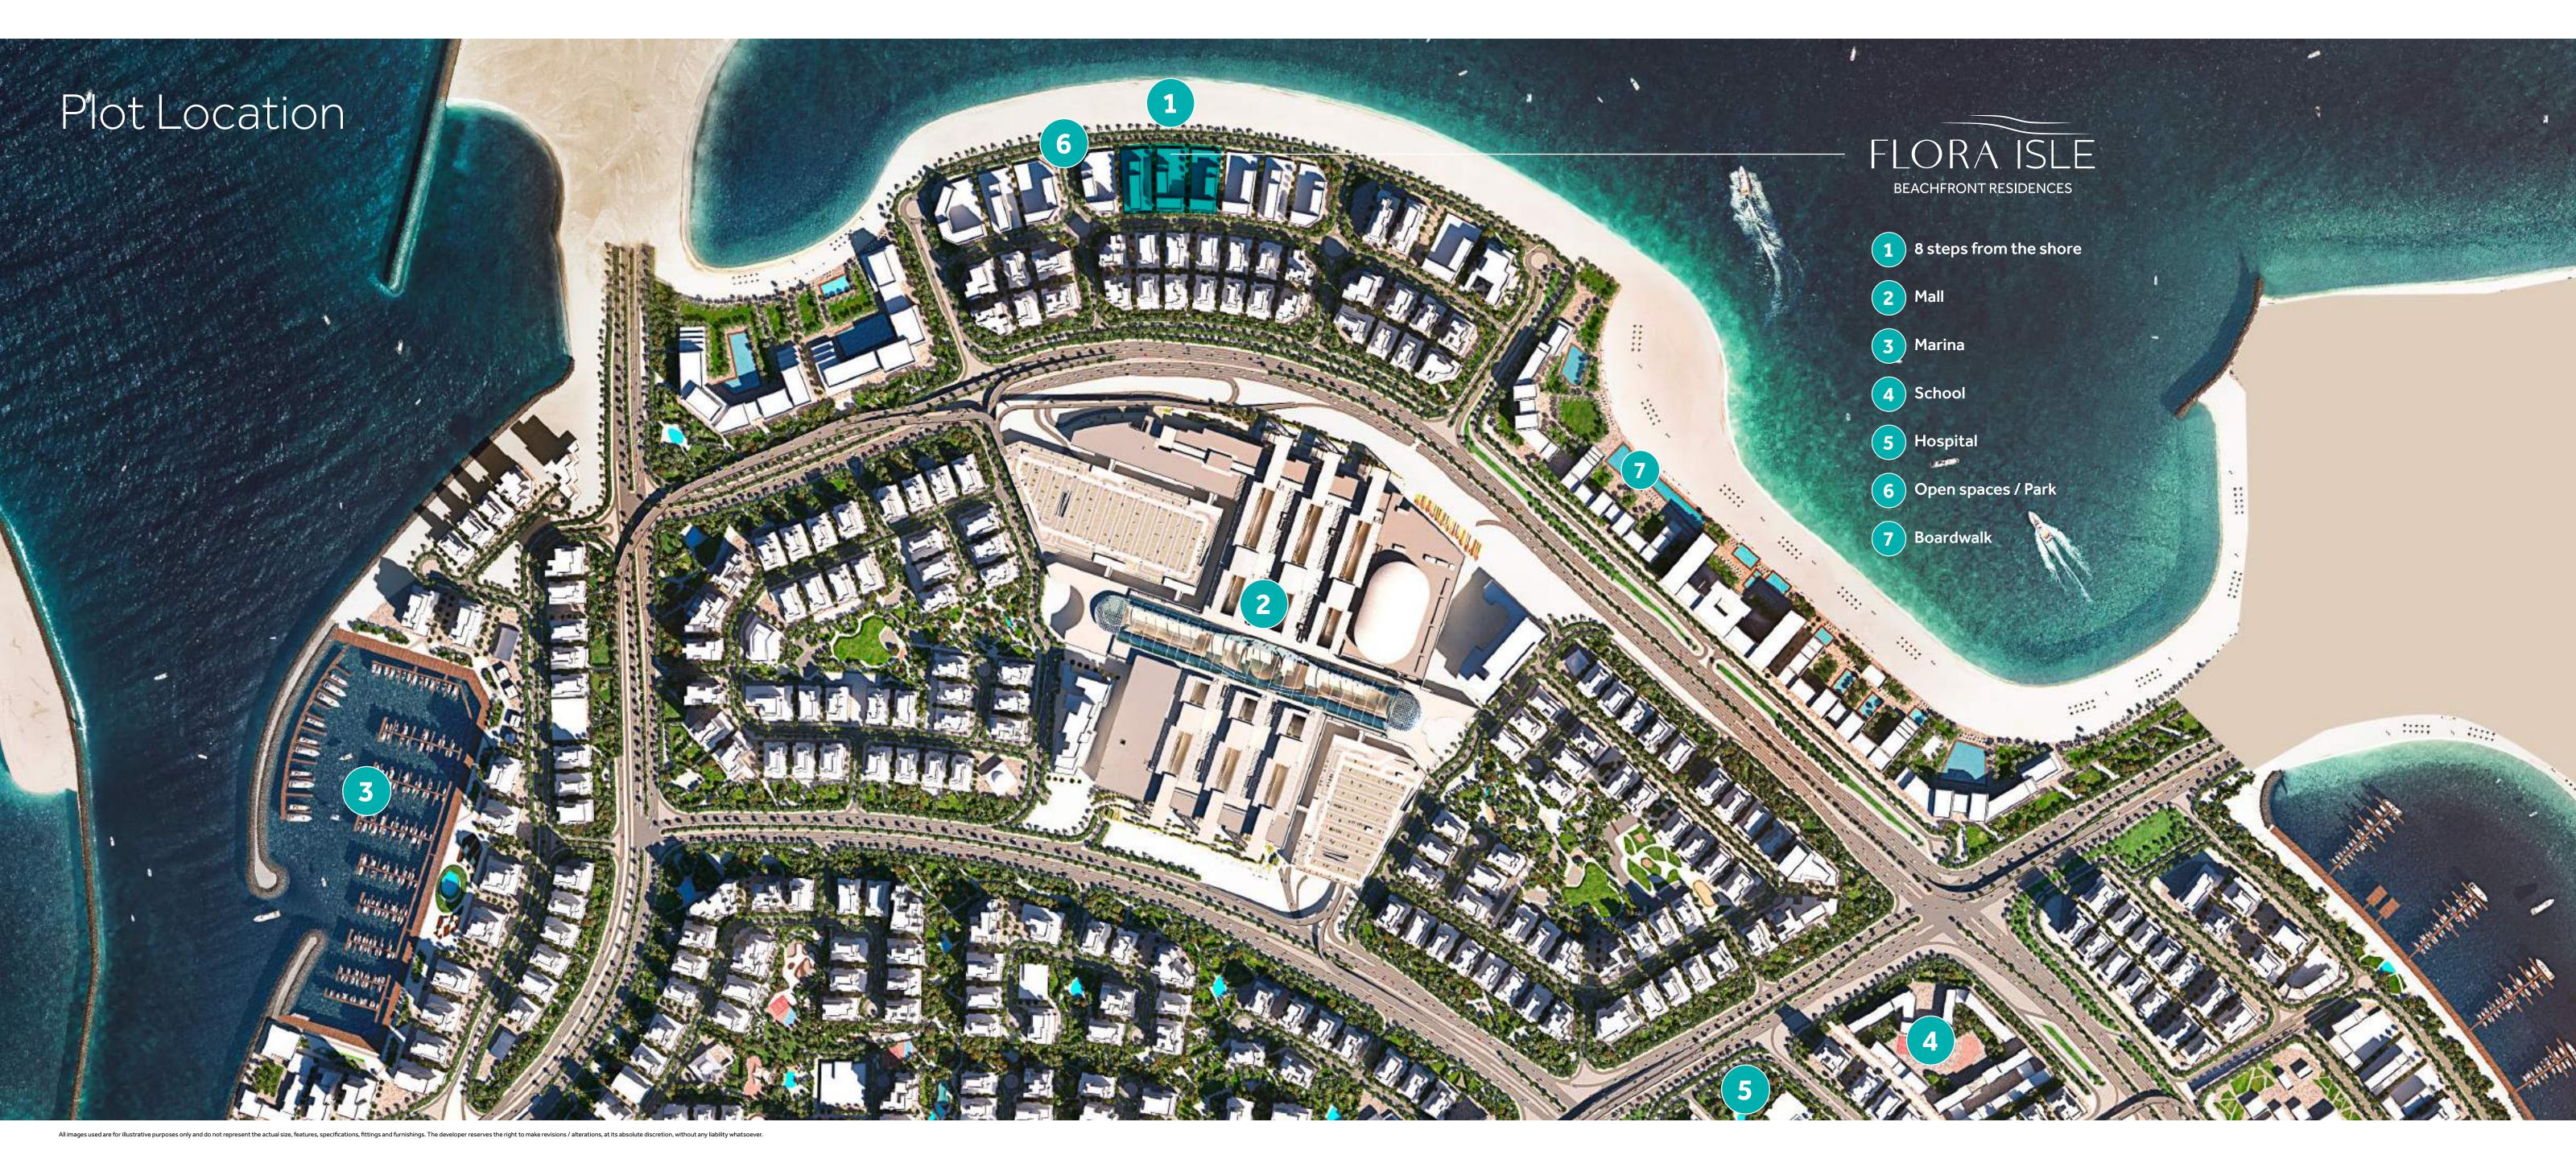

# Location Map

2MINS

Island A

Yacht Marina

Island D Sports Country Club House Course

5 MINS
Dubai Islands Mall

10mins
Island C
Golf Course

11<sub>MINS</sub>
Waterfront Market

18<sub>MINS</sub>
Dubai Festival City

18mins
Dubai International
Airport

25 MINS
Museum of the Future

31<sub>MINS</sub>
Business Bay

35 MINS

Burj Khalifa &

Dubai Mall

With panoramic ocean views that stretch beyond the horizon, this exceptional residence brings nature's beauty right to your doorstep.