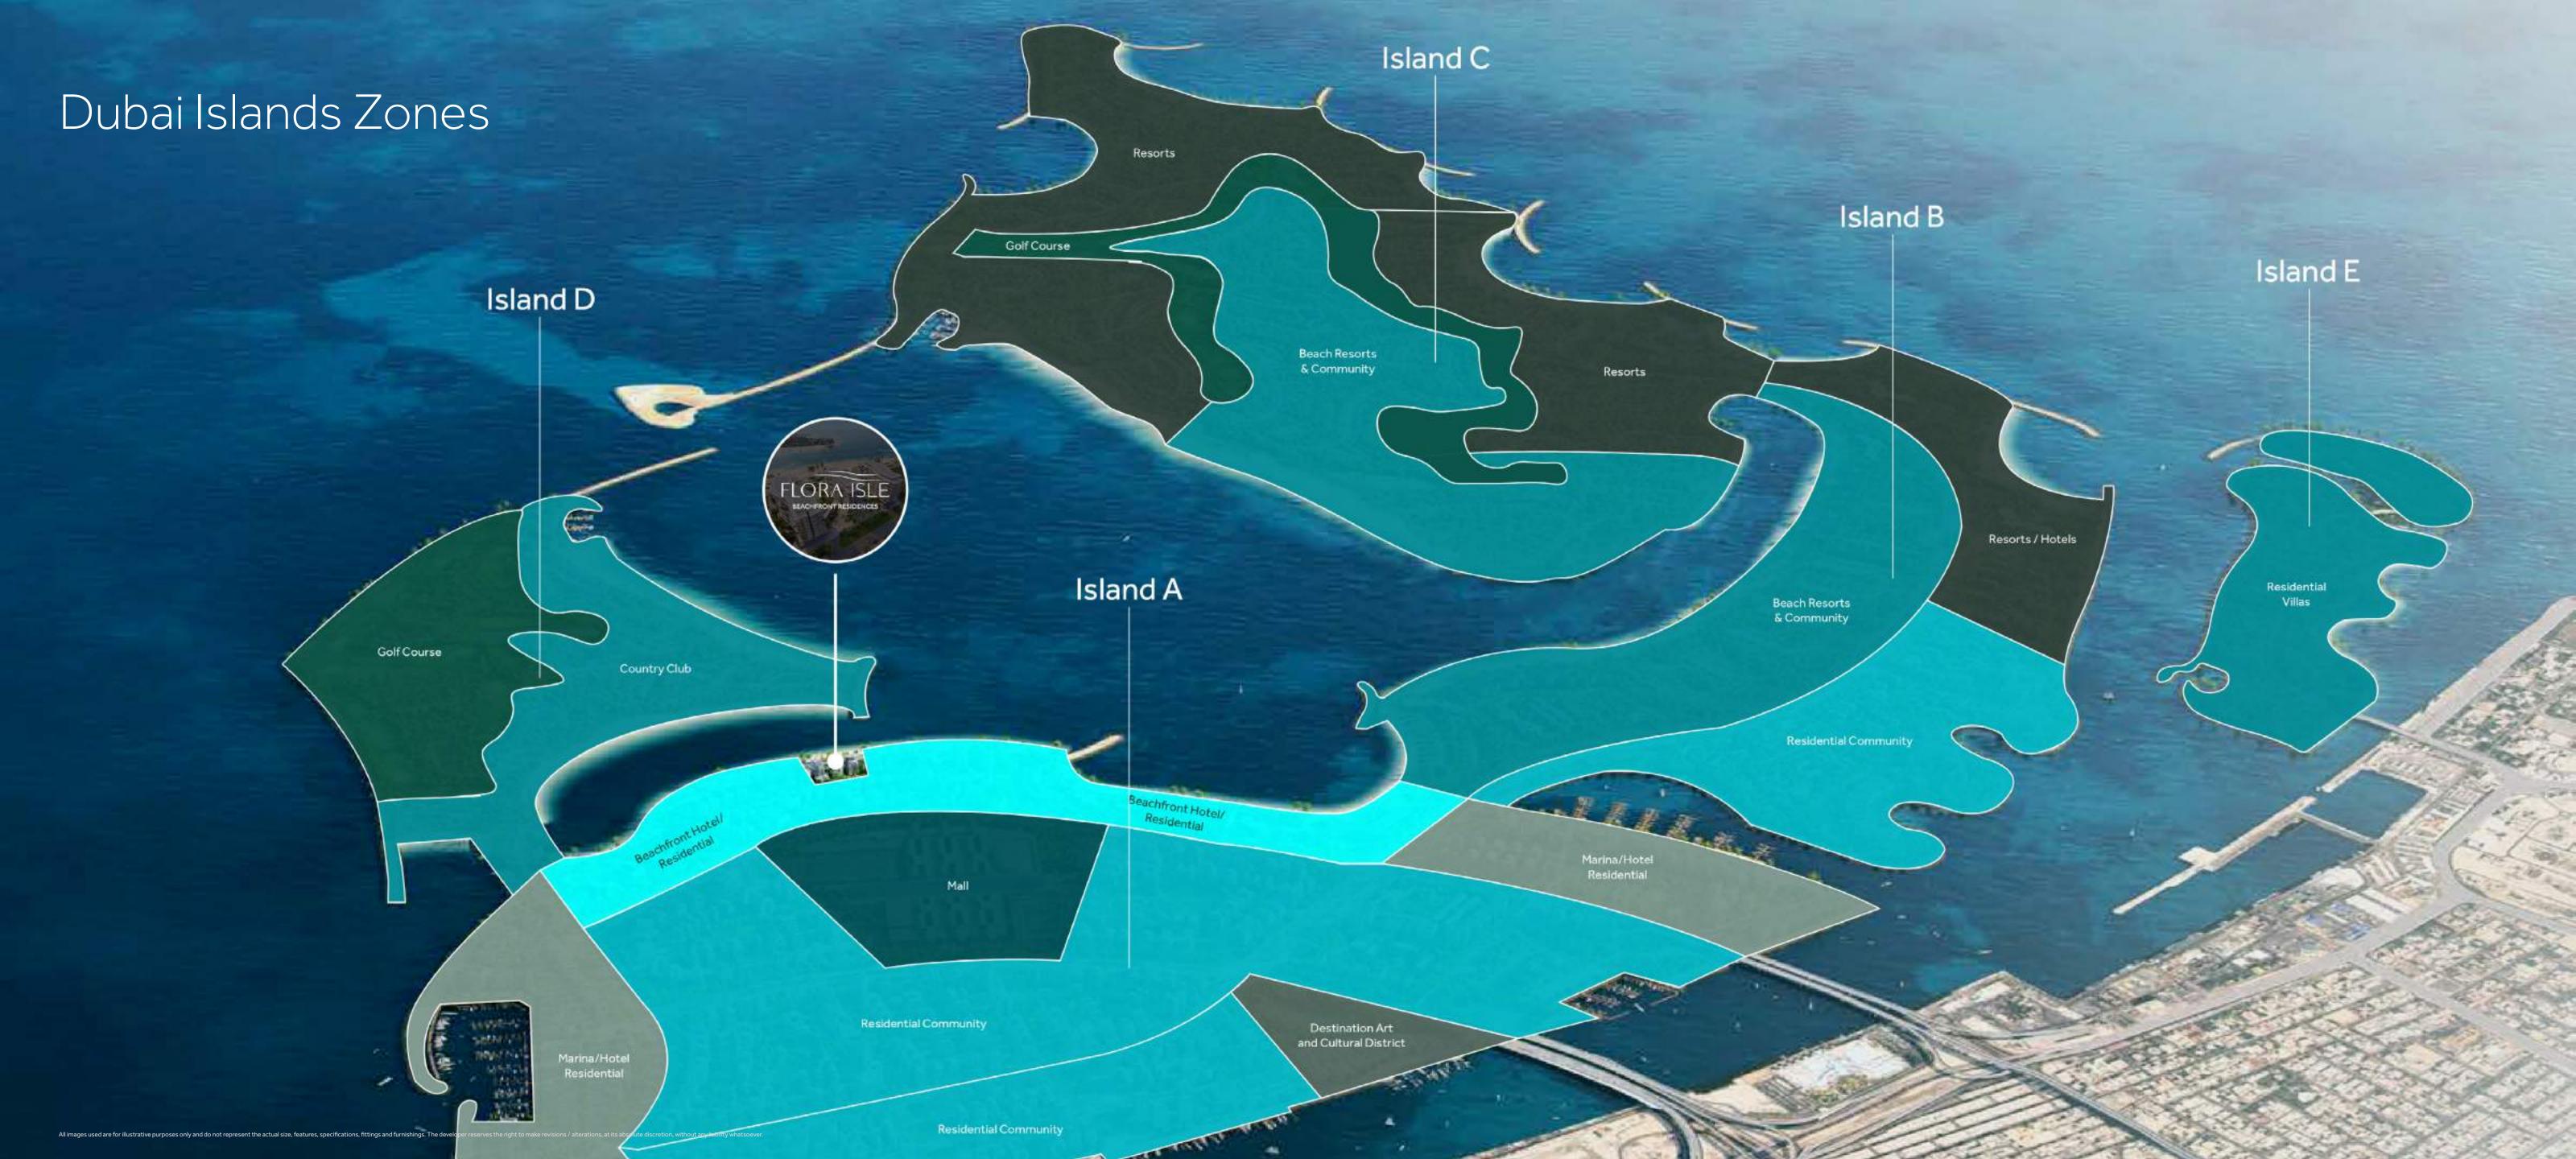

# Location Map

2MINS

Island A

Yacht Marina

Island D Sports Country Club House Course

5 MINS
Dubai Islands Mall

10mins
Island C
Golf Course

11<sub>MINS</sub>
Waterfront Market

18<sub>MINS</sub>
Dubai Festival City

18mins
Dubai International
Airport

25 MINS
Museum of the Future

31<sub>MINS</sub>
Business Bay

35 MINS

Burj Khalifa &

Dubai Mall

With panoramic ocean views that stretch beyond the horizon, this exceptional residence brings nature's beauty right to your doorstep.