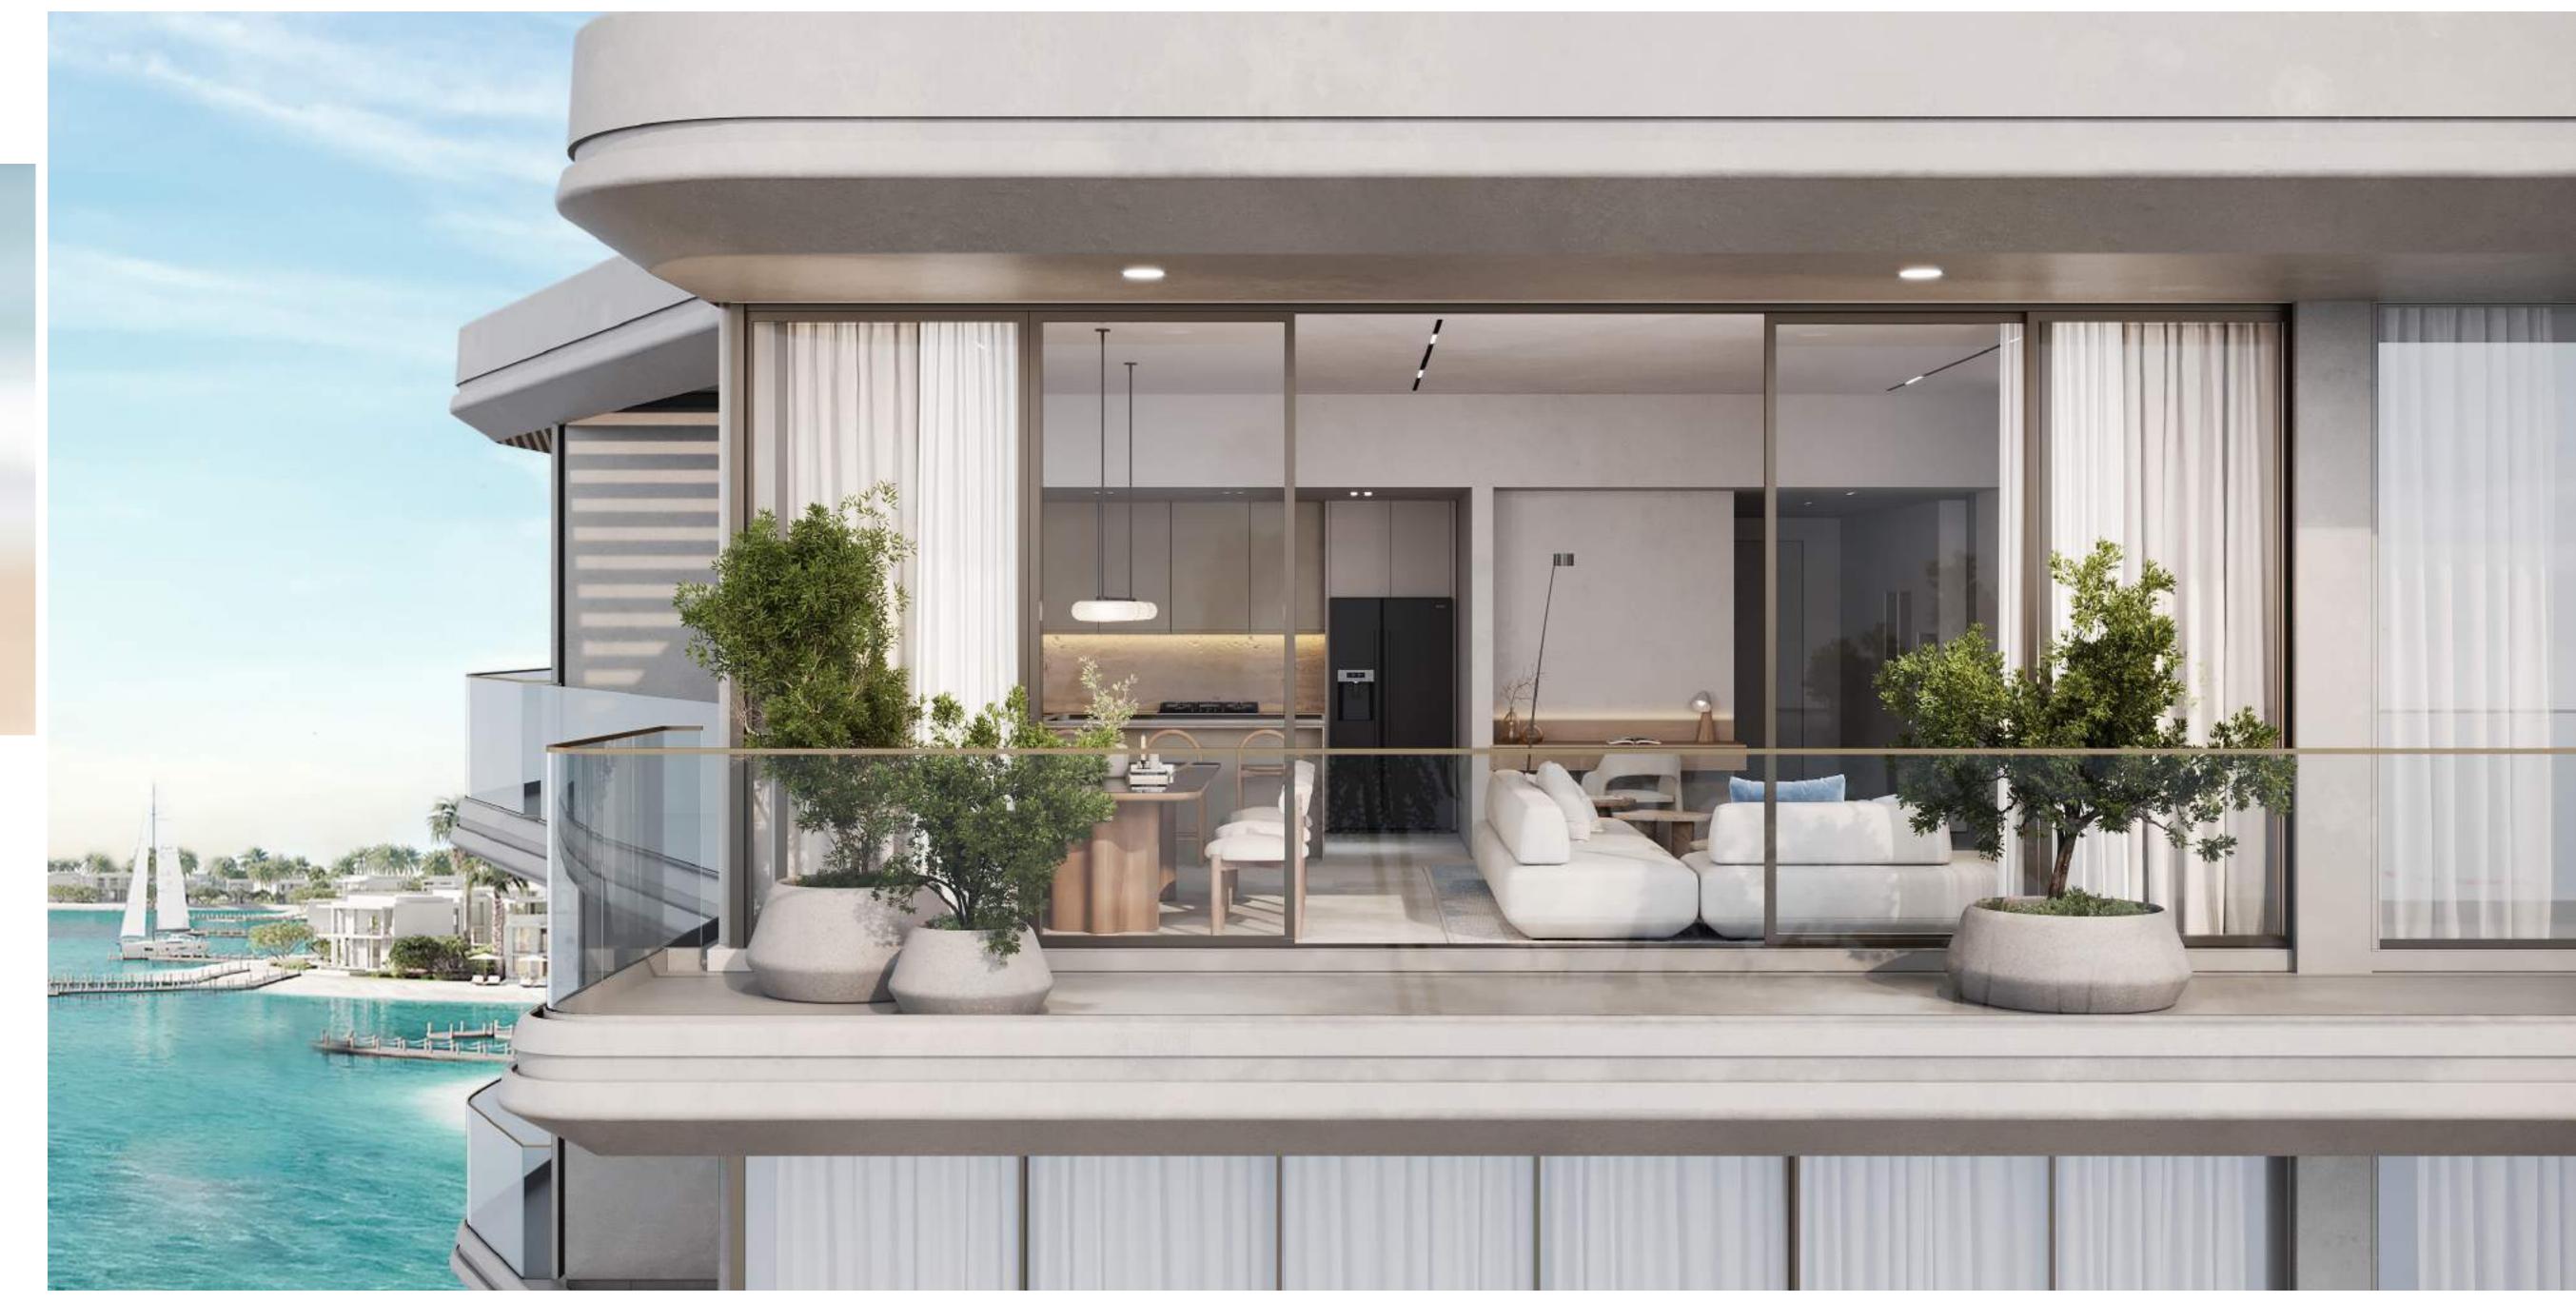

The interiors of this beachfront residence are a seamless extension of the ocean's natural beauty, designed to evoke the serene elegance of the sea. Soft, fluid lines, light-toned woods, and soothing neutral palettes mirror the gentle ebb and flow of the waves, while expansive glass windows frame breathtaking ocean views. Each room is thoughtfully curated with luxurious textures and natural materials, creating an atmosphere of tranquility and sophistication that reflects the calm yet powerful spirit of the sea. Every detail invites you to relax, unwind, and immerse yourself in the beauty of your coastal sanctuary.

This beachfront residence blends seamlessly with the ocean's natural beauty, featuring soft lines, light woods, and soothing neutral tones that echo the waves' rhythm. Expansive glass windows offer breathtaking coastal views, while luxurious textures and natural materials create a tranquil, sophisticated atmosphere. Every detail invites relaxation, making it a serene sanctuary that captures the calming spirit of the sea.