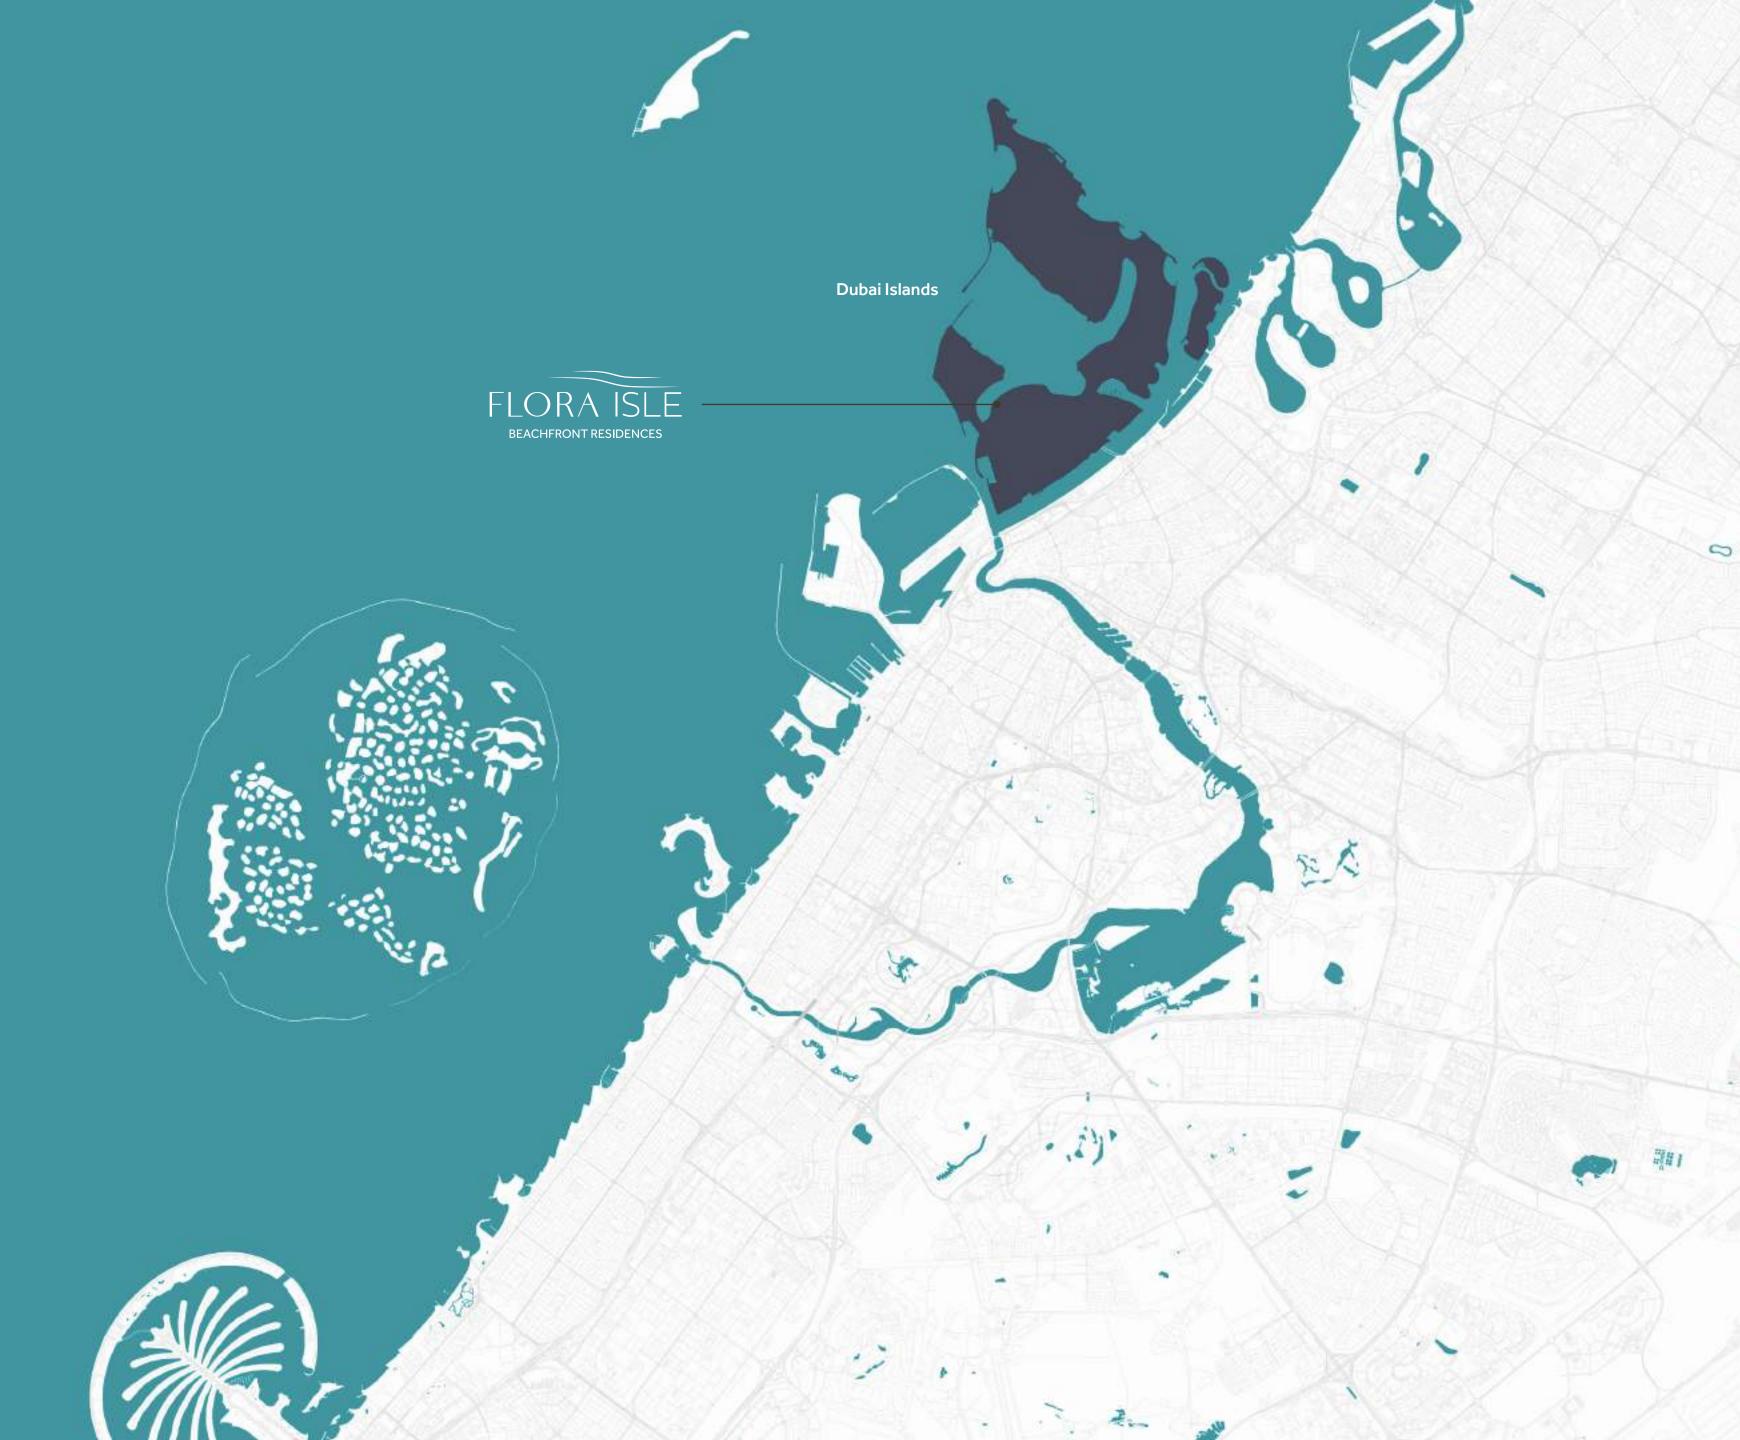

# Location Map

2MINS

Island A

Yacht Marina

Island D Sports Country Club House Course

5 MINS
Dubai Islands Mall

10mins
Island C
Golf Course

11<sub>MINS</sub>
Waterfront Market

18<sub>MINS</sub>
Dubai Festival City

18mins
Dubai International
Airport

25 MINS
Museum of the Future

31<sub>MINS</sub>
Business Bay

35 MINS

Burj Khalifa &

Dubai Mall

With panoramic ocean views that stretch beyond the horizon, this exceptional residence brings nature's beauty right to your doorstep.