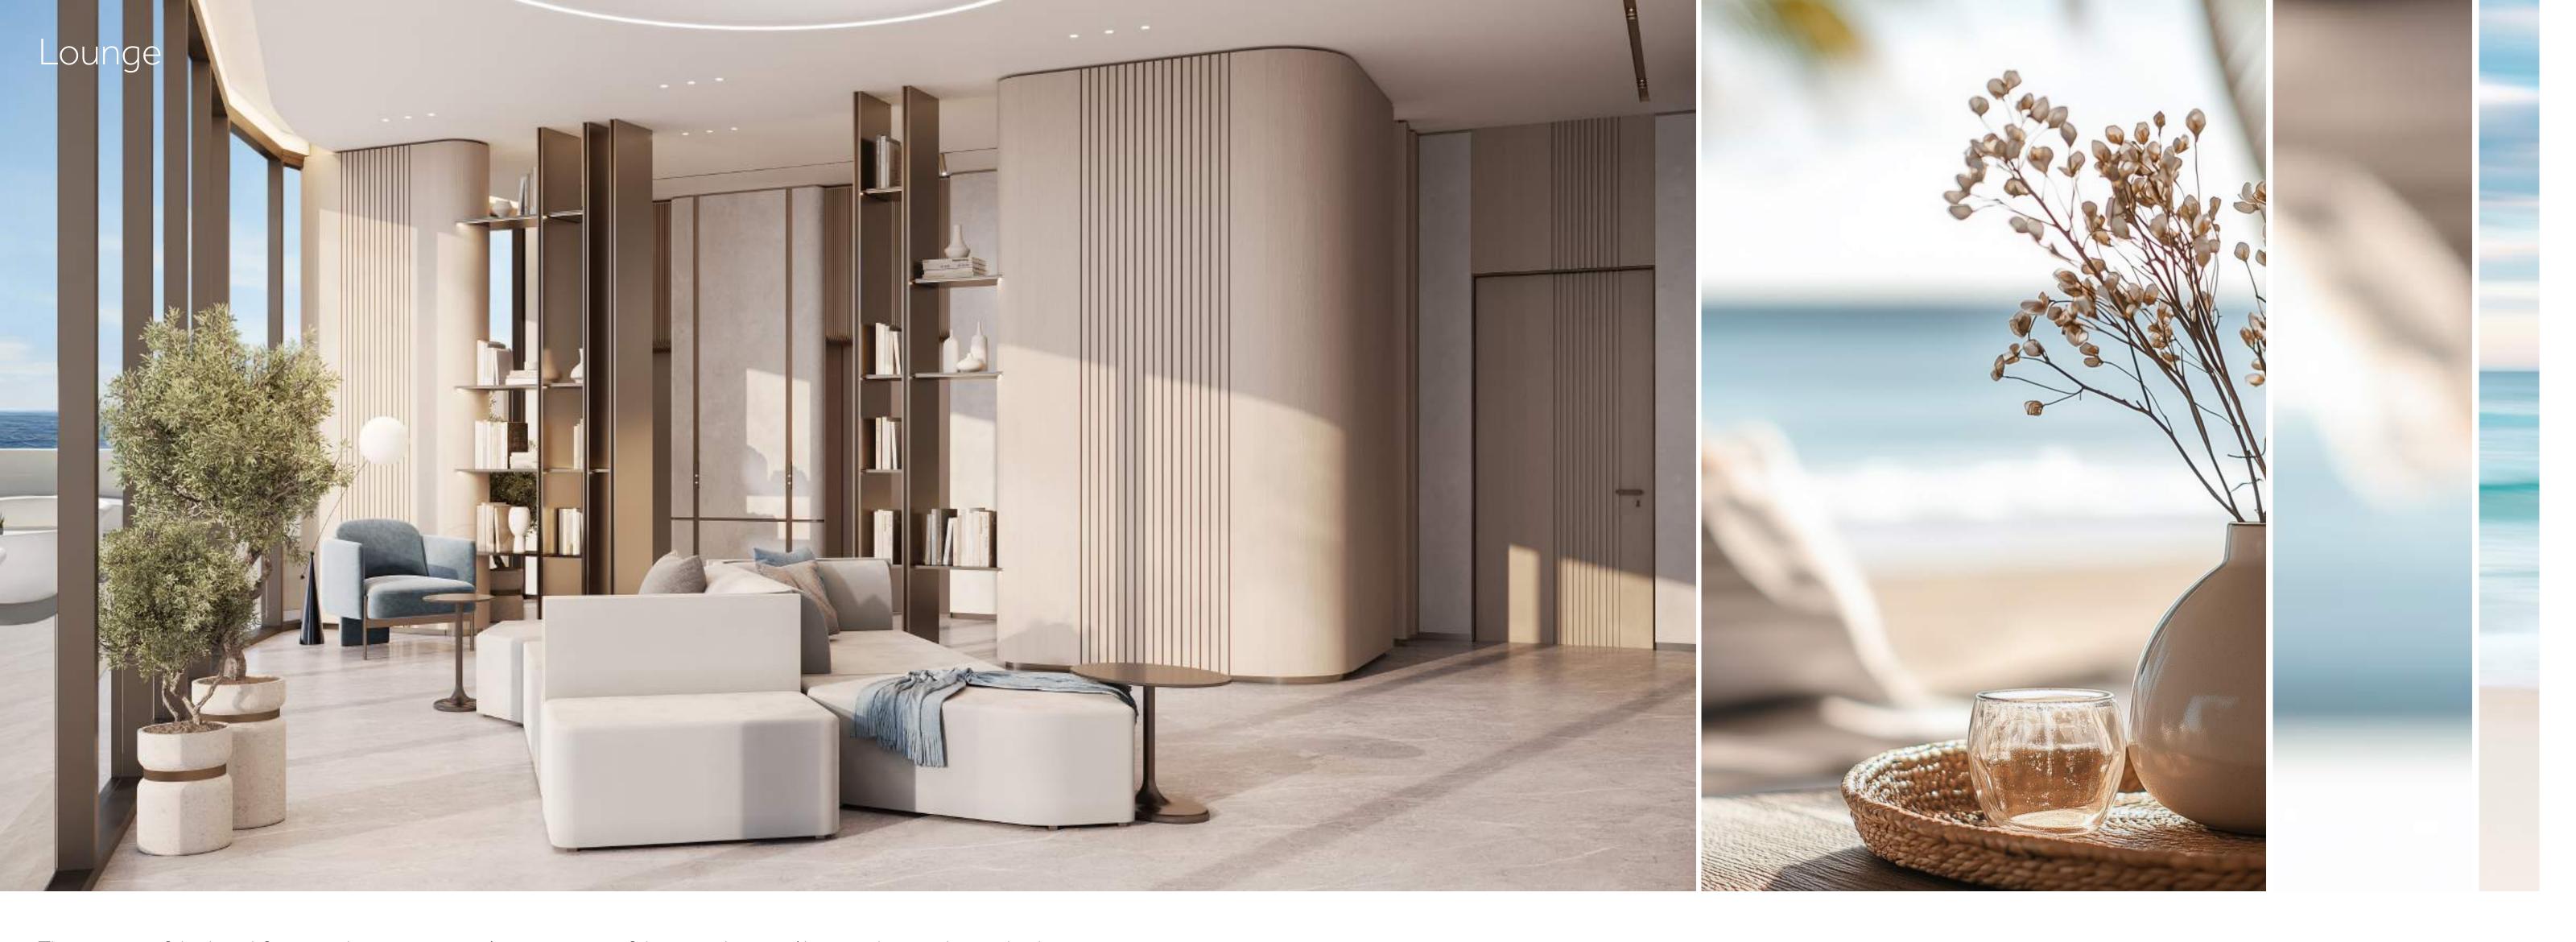

The interiors of this beachfront residence are a seamless extension of the ocean's natural beauty, designed to evoke the serene elegance of the sea. Soft, fluid lines, light-toned woods, and soothing neutral palettes mirror the gentle ebb and flow of the waves, while expansive glass windows frame breathtaking ocean views. Each room is thoughtfully curated with luxurious textures and natural materials, creating an atmosphere of tranquility and sophistication that reflects the calm yet powerful spirit of the sea. Every detail invites you to relax, unwind, and immerse yourself in the beauty of your coastal sanctuary.

This beachfront residence blends seamlessly with the ocean's natural beauty, featuring soft lines, light woods, and soothing neutral tones that echo the waves' rhythm. Expansive glass windows offer breathtaking coastal views, while luxurious textures and natural materials create a tranquil, sophisticated atmosphere. Every detail invites relaxation, making it a serene sanctuary that captures the calming spirit of the sea.