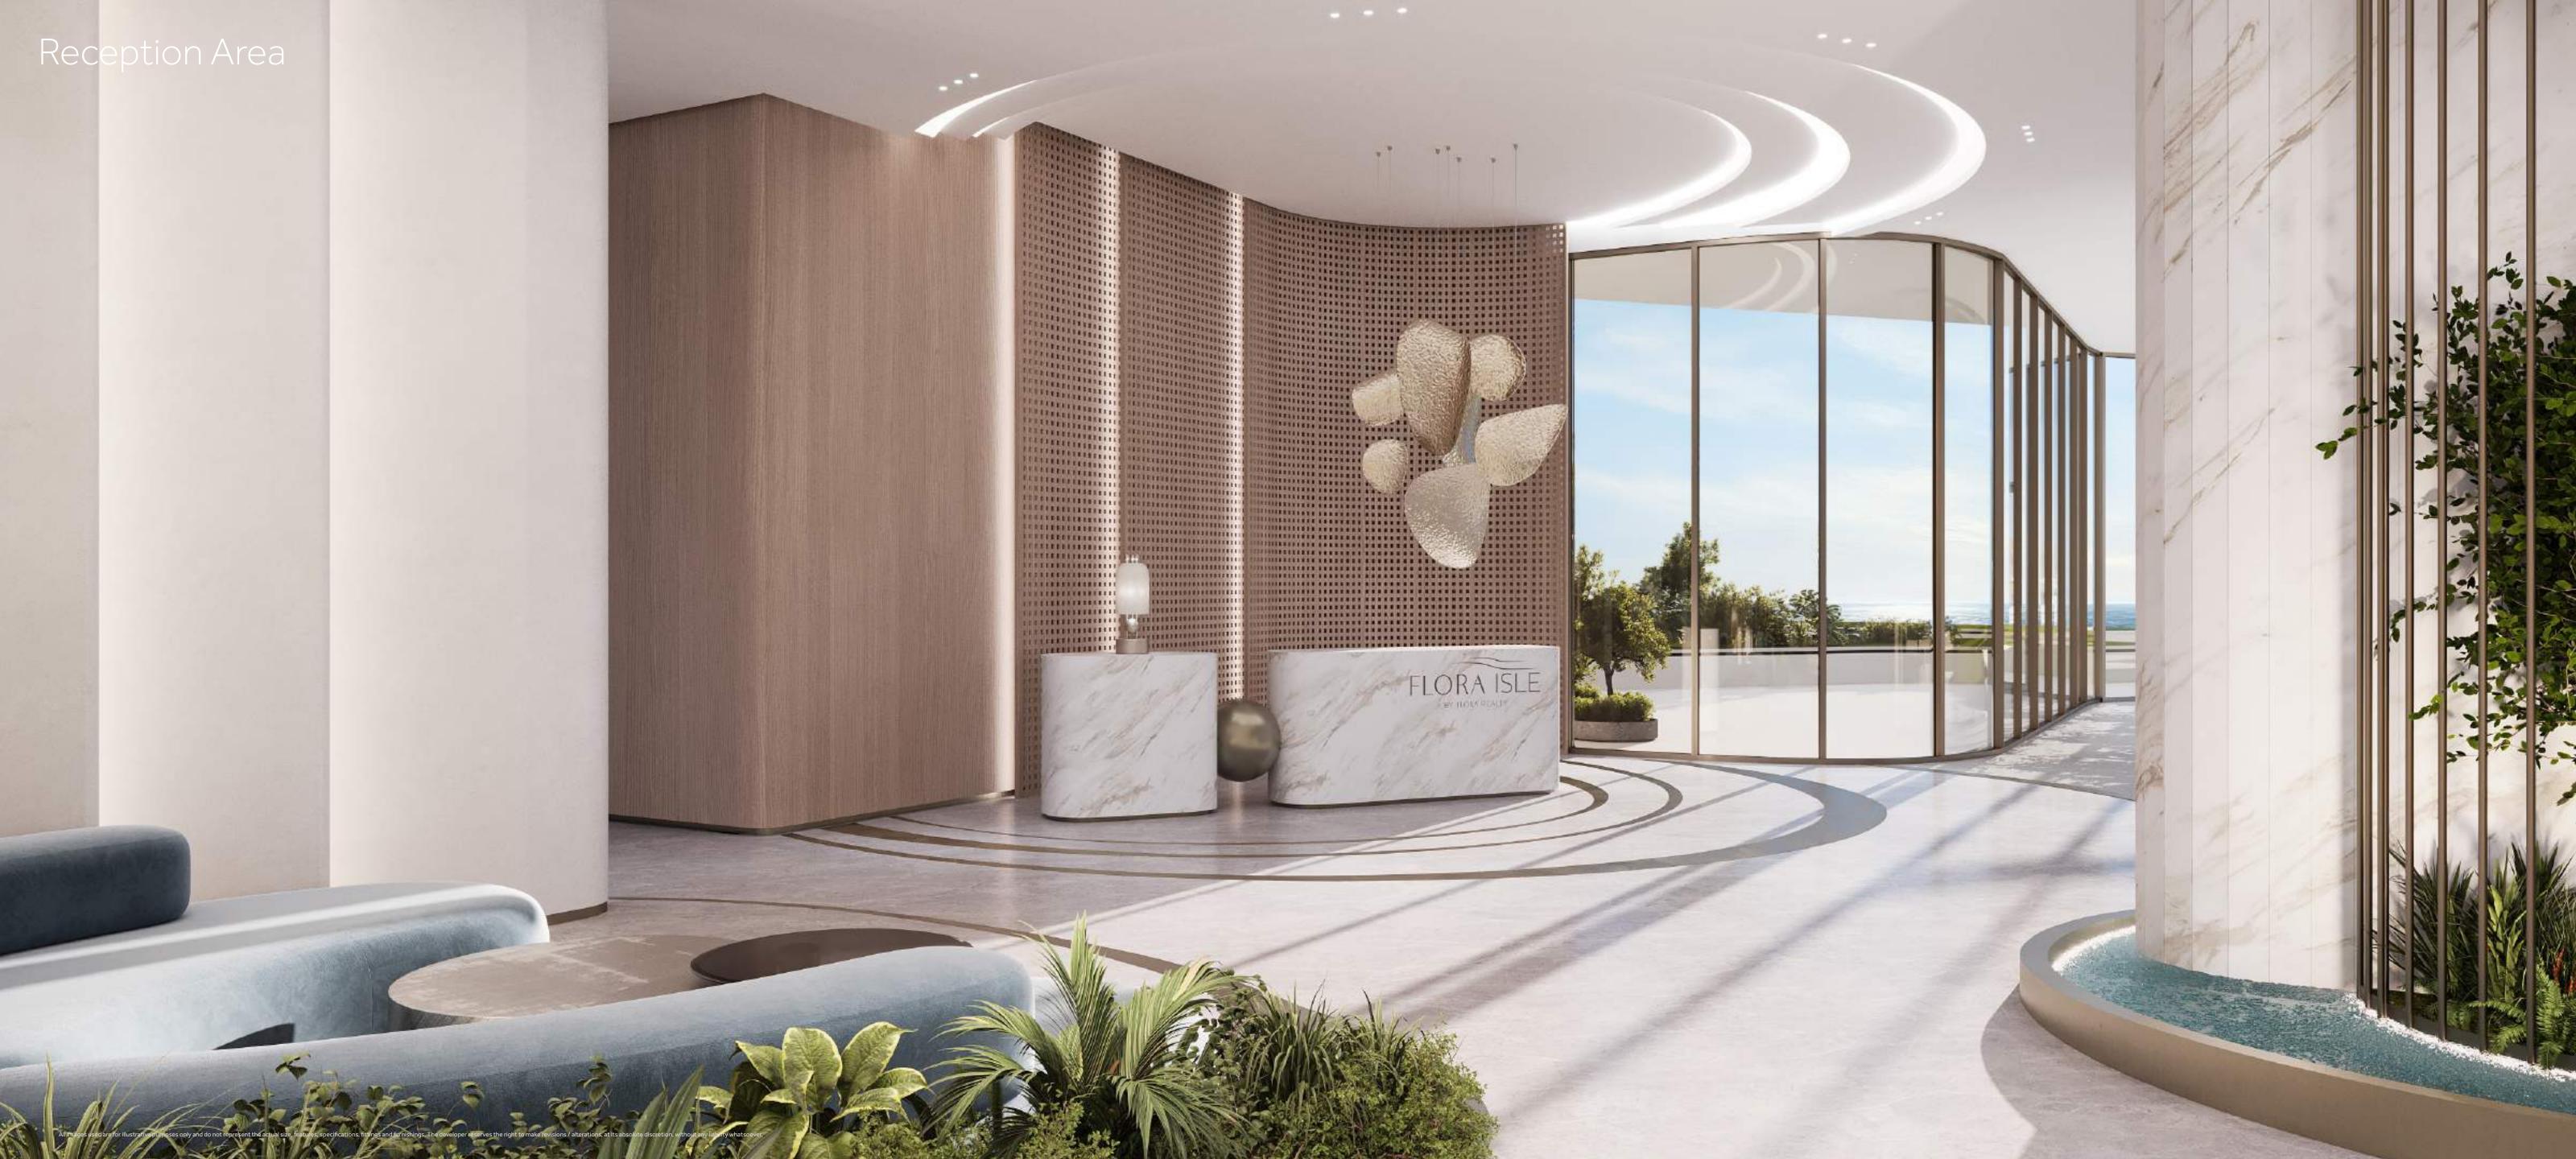

The interiors of this beachfront residence are a seamless extension of the ocean's natural beauty, designed to evoke the serene elegance of the sea. Soft, fluid lines, light-toned woods, and soothing neutral palettes mirror the gentle ebb and flow of the waves, while expansive glass windows frame breathtaking ocean views. Each room is thoughtfully curated with luxurious textures and natural materials, creating an atmosphere of tranquility and sophistication that reflects the calm yet powerful spirit of the sea. Every detail invites you to relax, unwind, and immerse yourself in the beauty of your coastal sanctuary.

This beachfront residence blends seamlessly with the ocean's natural beauty, featuring soft lines, light woods, and soothing neutral tones that echo the waves' rhythm. Expansive glass windows offer breathtaking coastal views, while luxurious textures and natural materials create a tranquil, sophisticated atmosphere. Every detail invites relaxation, making it a serene sanctuary that captures the calming spirit of the sea.