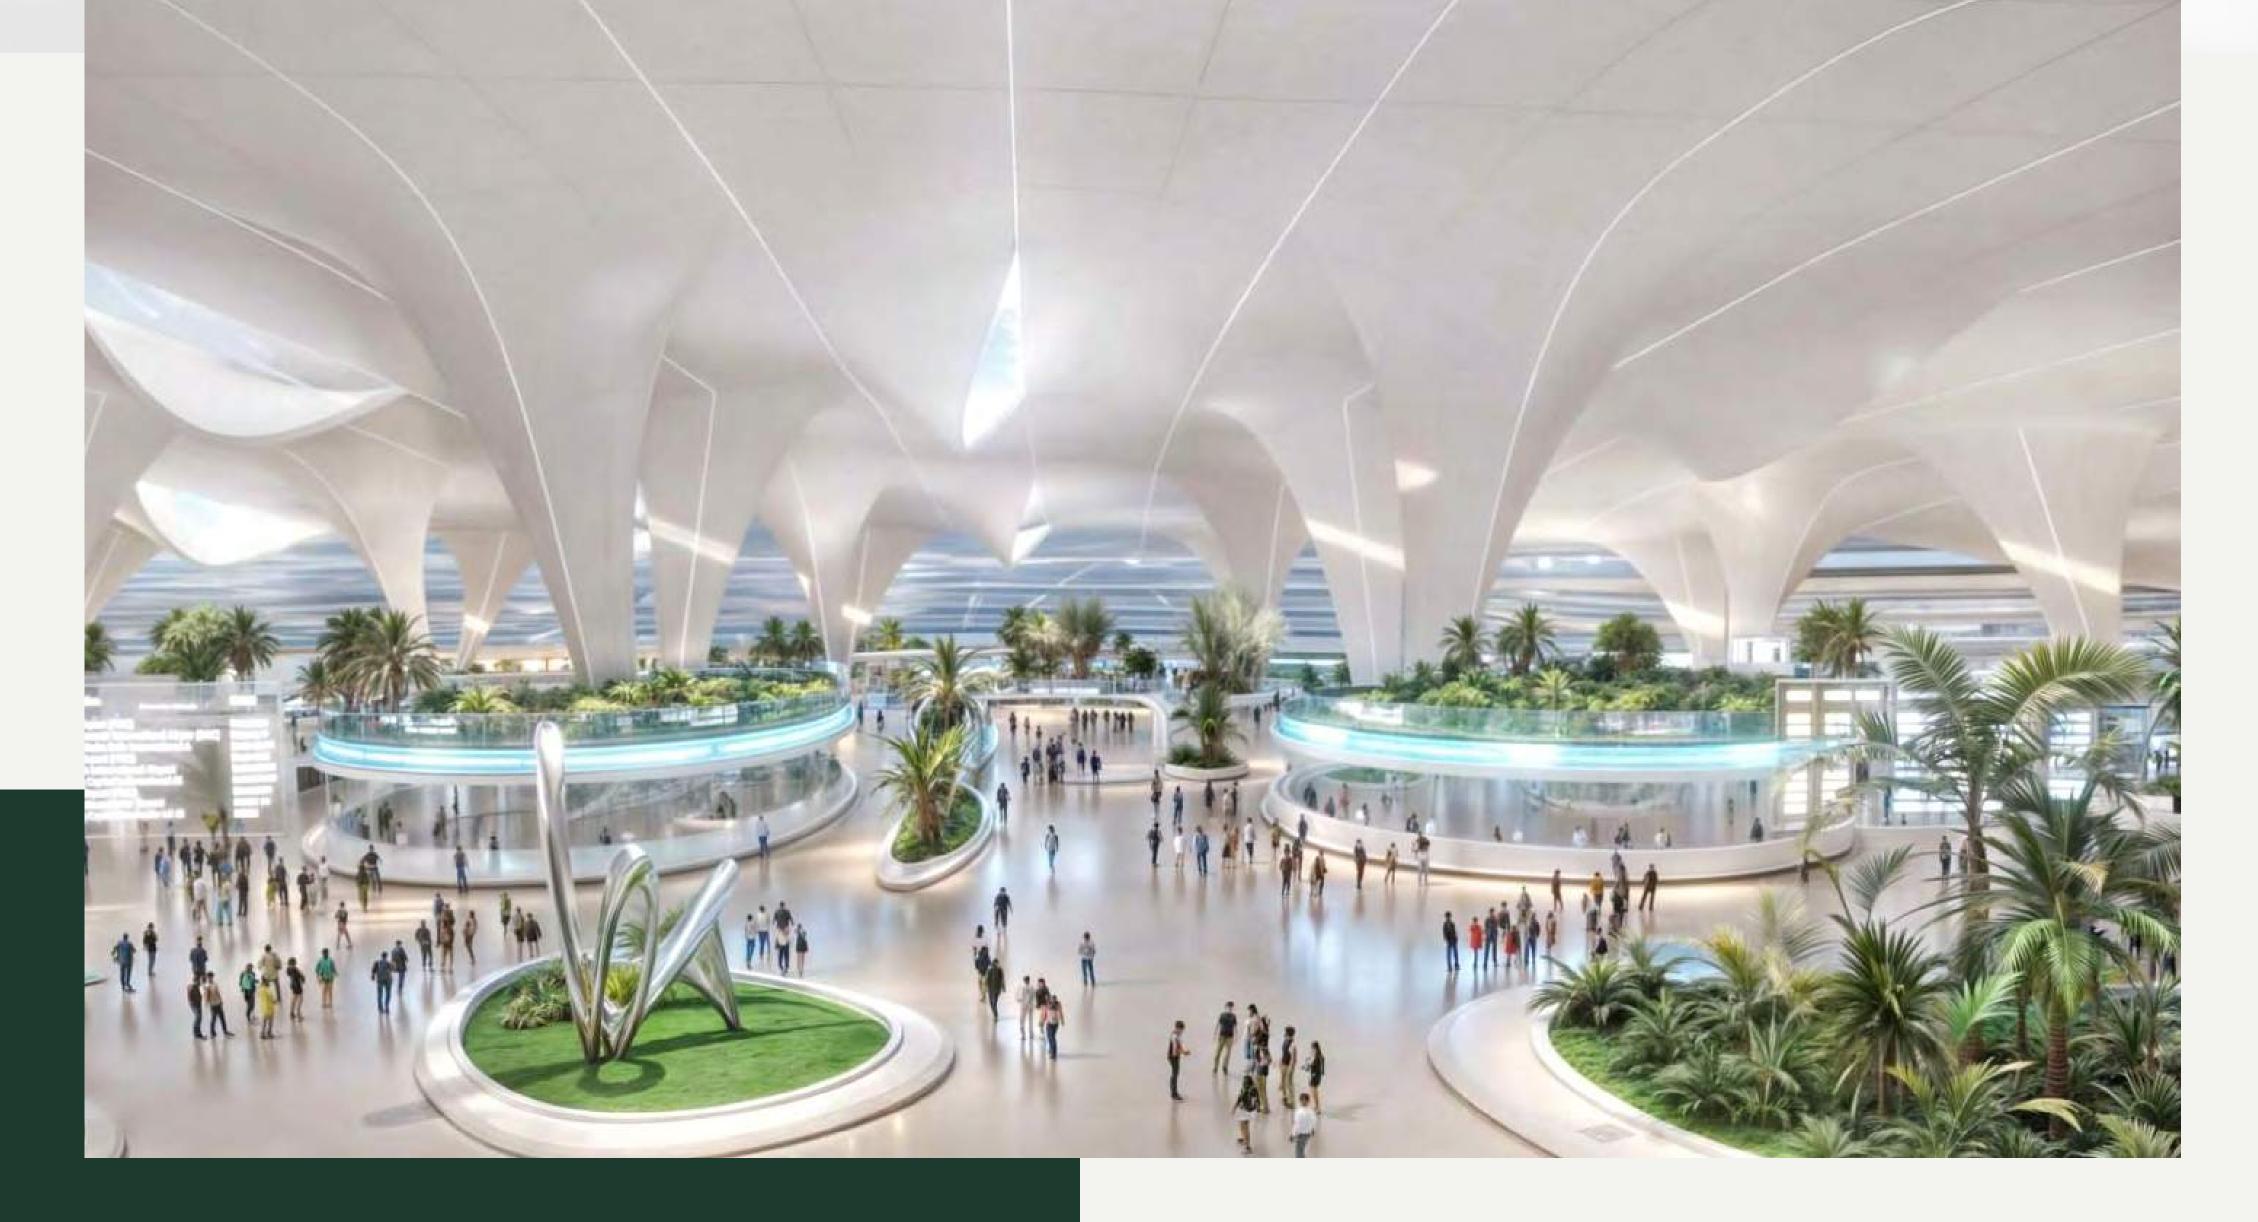

### Kids' Play Areas

Enjoy fun, games and quality time with your little ones.

Ideal for Children of All Ages Fully equipped gym Multi-Purpose Activity Areas **Exceptional Facilities** 

Minutes away from Al Maktoum International Airport Al Maktoum International Airport is a global hub in the making. Located a mere 8-hours' flight time away from two-thirds of the world's population, it will greatly benefit from Dubai's hassle-free visa system.

- Passenger Capacity of 220m per Year
- Executive Jet Terminal
- Cargo Capacity of 16m tonnes per Year
- Air-Sea Connectivity Achievable in 4 hours