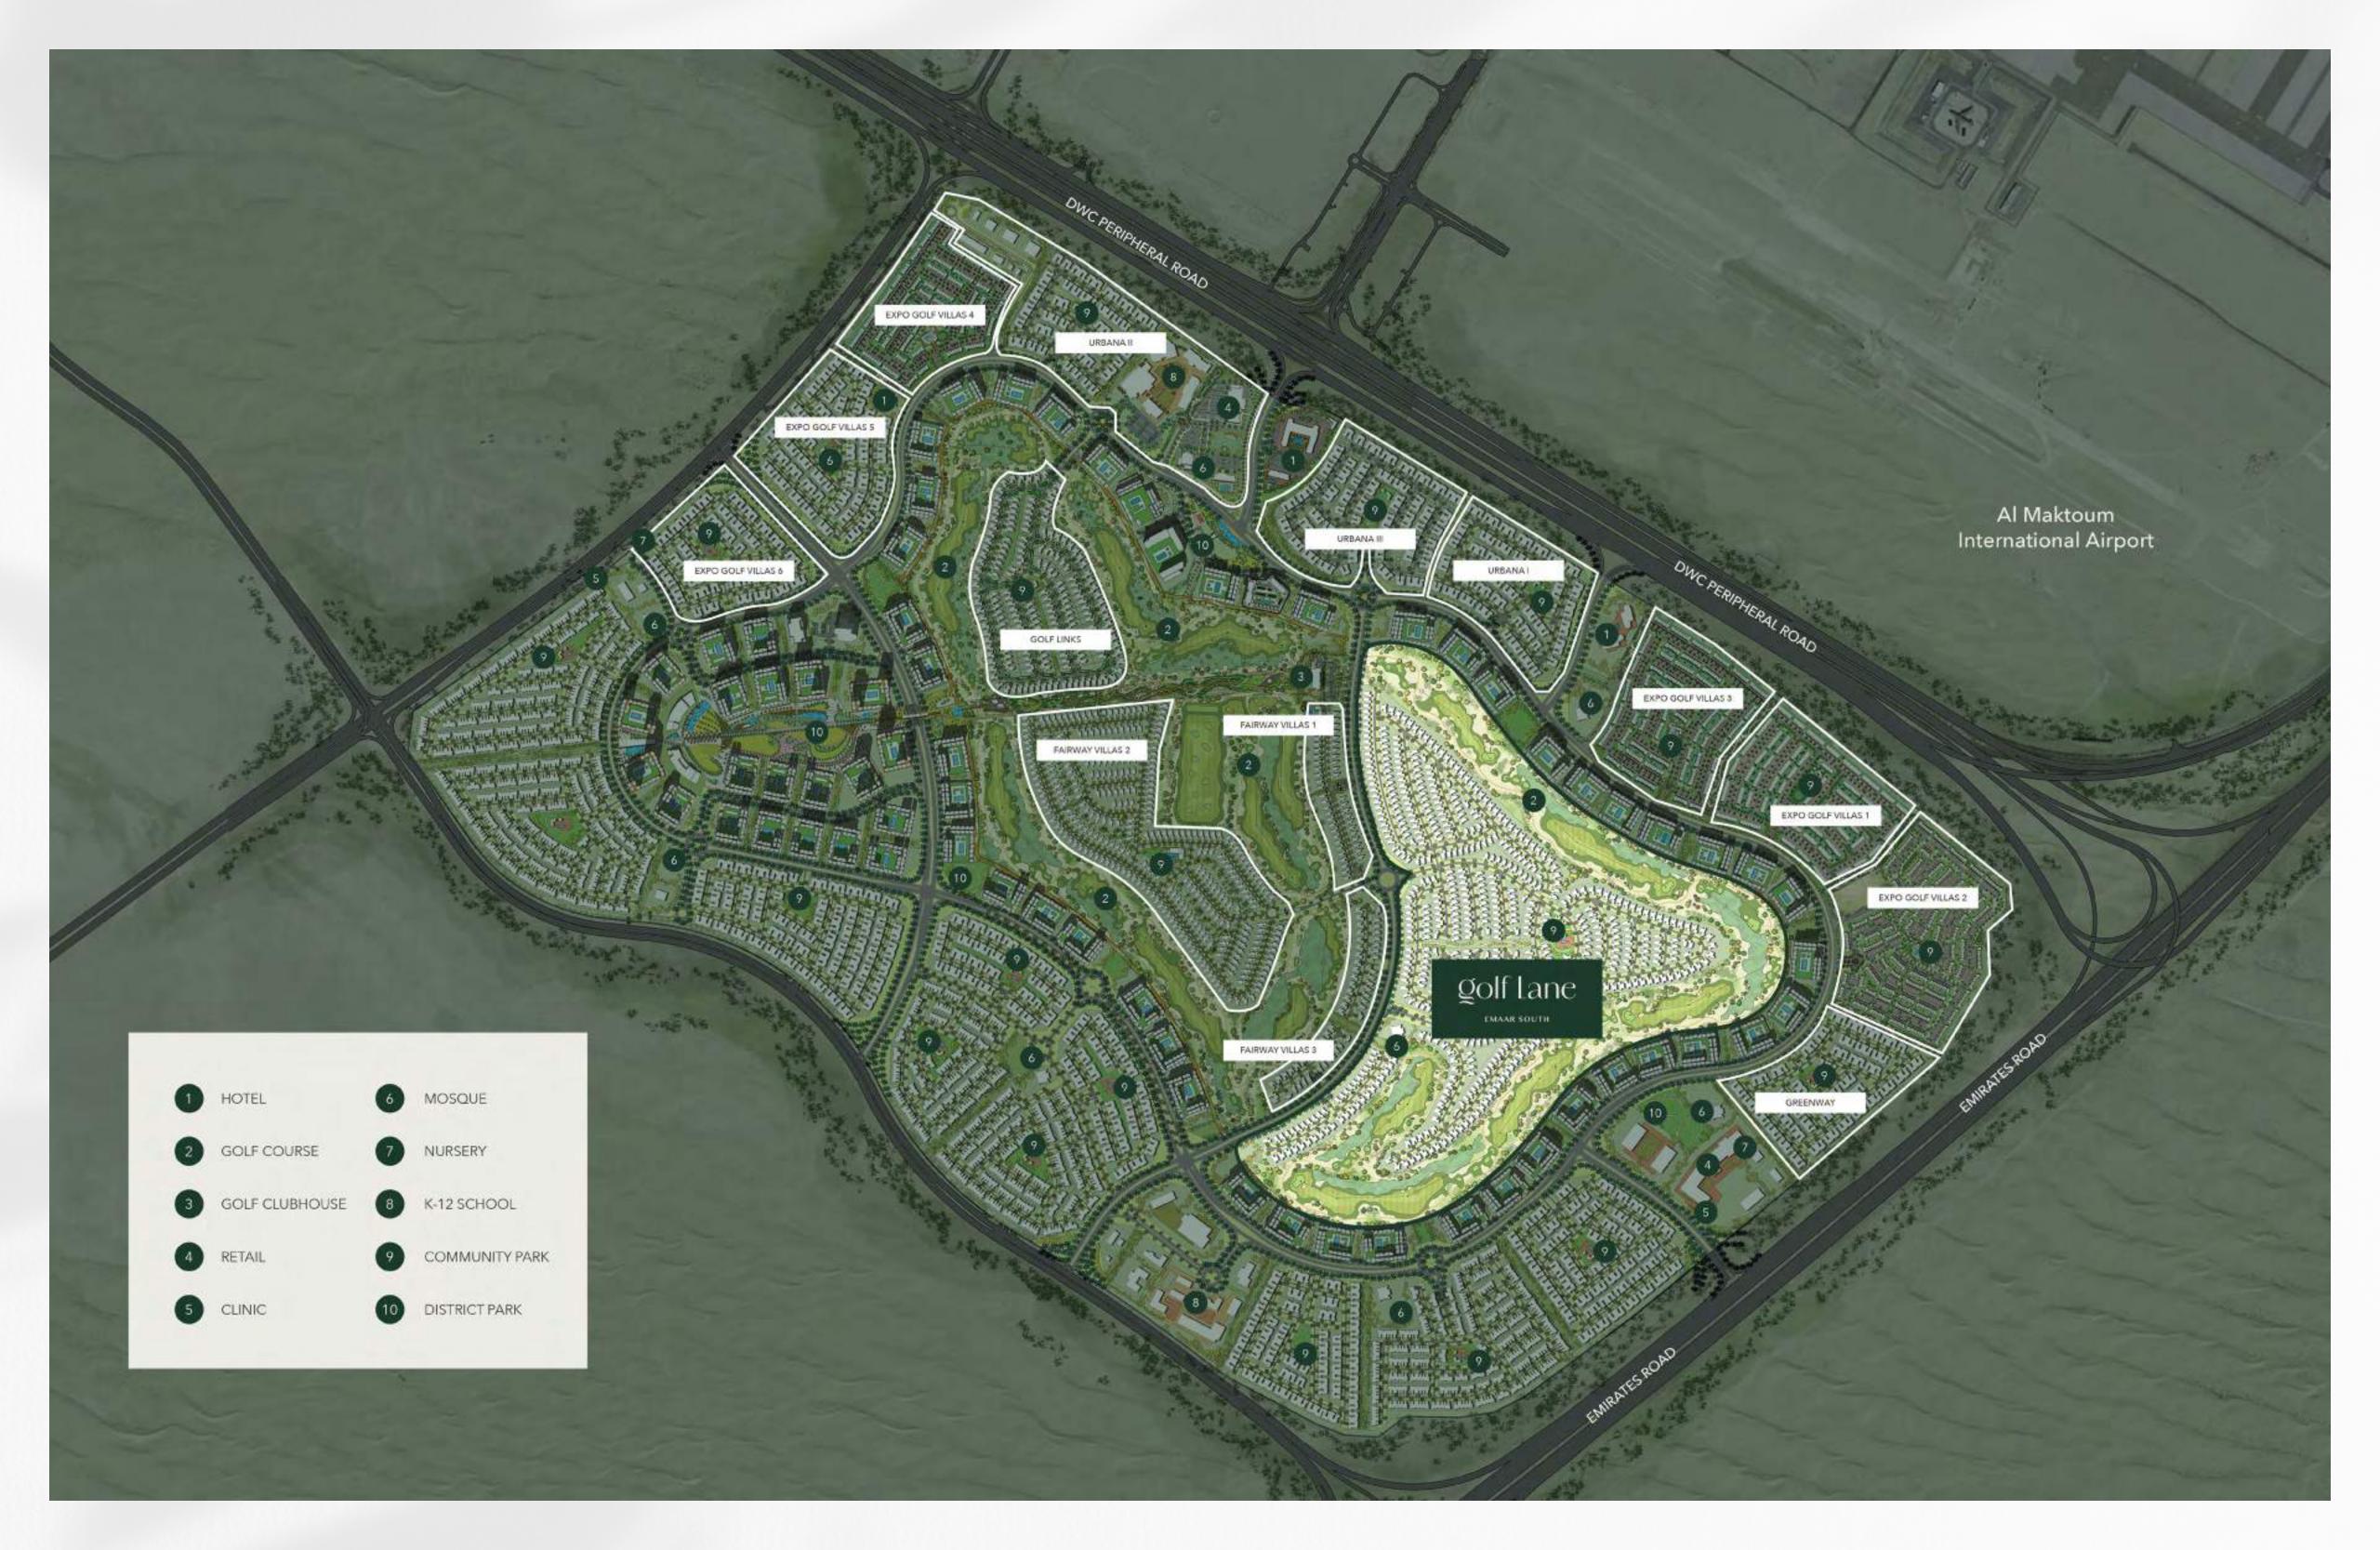

### Local Community With A Global Gateway

Emaar South is perfectly positioned alongside Expo City Dubai, the future vision of the Expo 2020 Dubai site, offering easy access to Al Maktoum International Airport and a host of Dubai's most popular attractions and business hubs, via the adjacent boulevard and a major highway.

Linear 18-Hole Golf Championship

Retail Centre

Community Park

Dining Destinations

Outstanding Schools

Community Centre

# Where Every Corner Is a Destination

Perfectly positioned in the heart of Emaar South, Golf Lane provides a harmonious balance between peaceful suburban living and the lively energy of the city. With easy highway access, the city's hustle is within reach, yet far enough that you can retreat to your peaceful have whenever you desire.