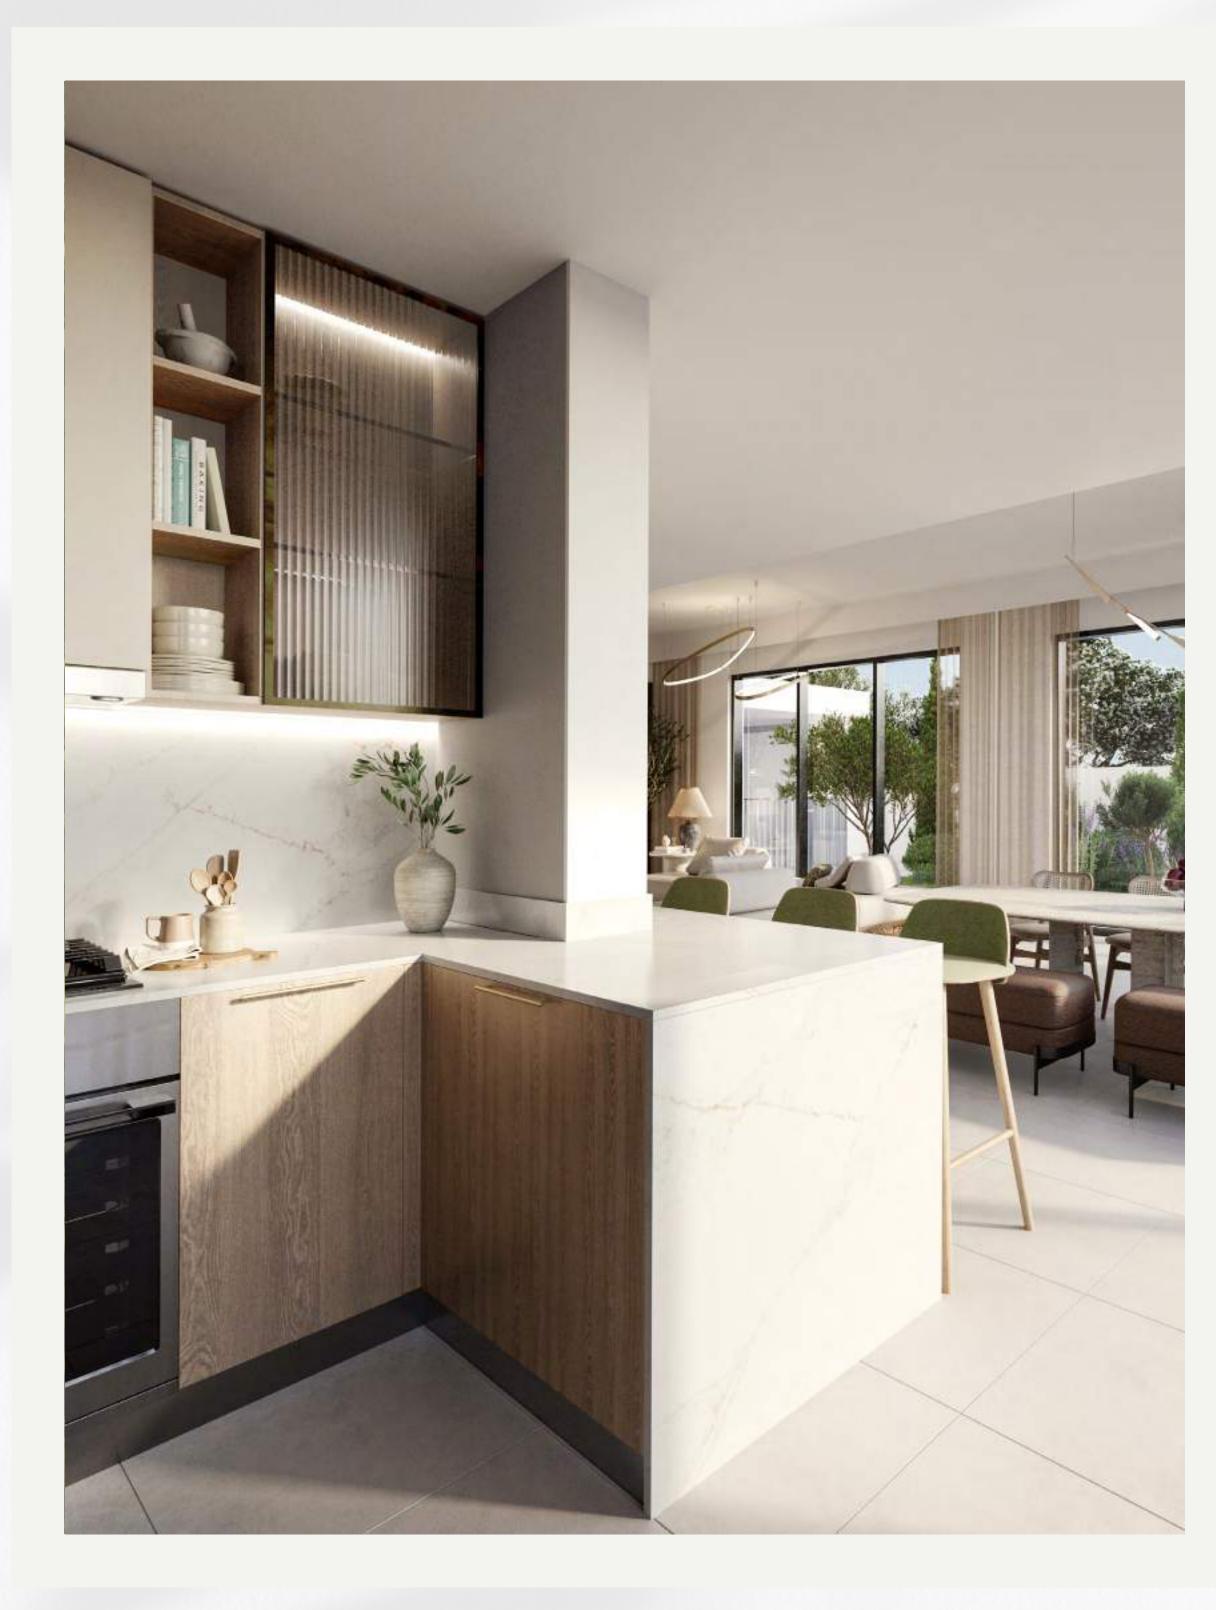

## Interiors That Reflect the Great Outdoors Elegance in Every Light

The interiors, bathed in warm, inviting tones, reflect the stunning beauty of the surrounding landscapes, turning every window into a living portrait, and seamlessly blending indoor elegance with outdoor splendour. Every room is transformed by the gentle play of natural light, creating a serene and harmonious living space that feels both expansive and intimate.