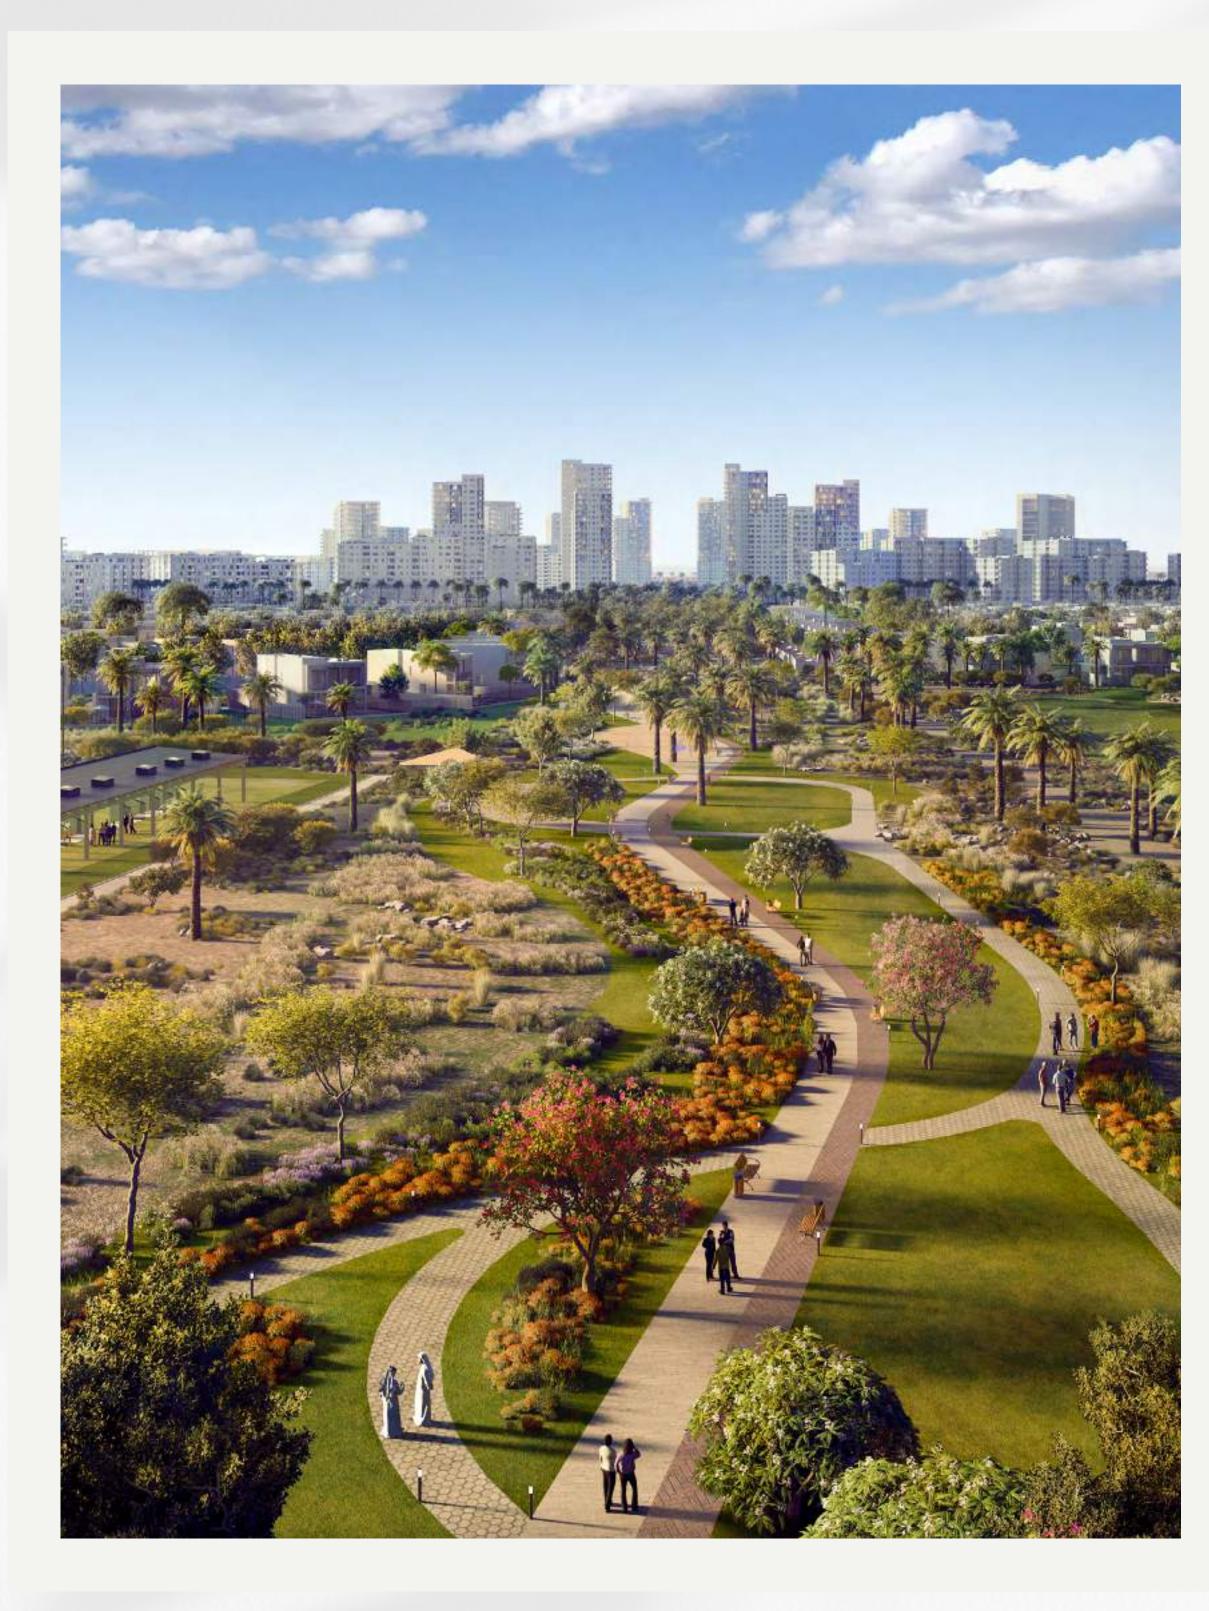

## Amenities to Adore

Community Centre

Clubhouse

Outdoor Communal Areas

Linear Park

Multi-purpose room

Jogging Path

This sustainably designed community park offers beautifully landscaped spaces for various recreational activities.