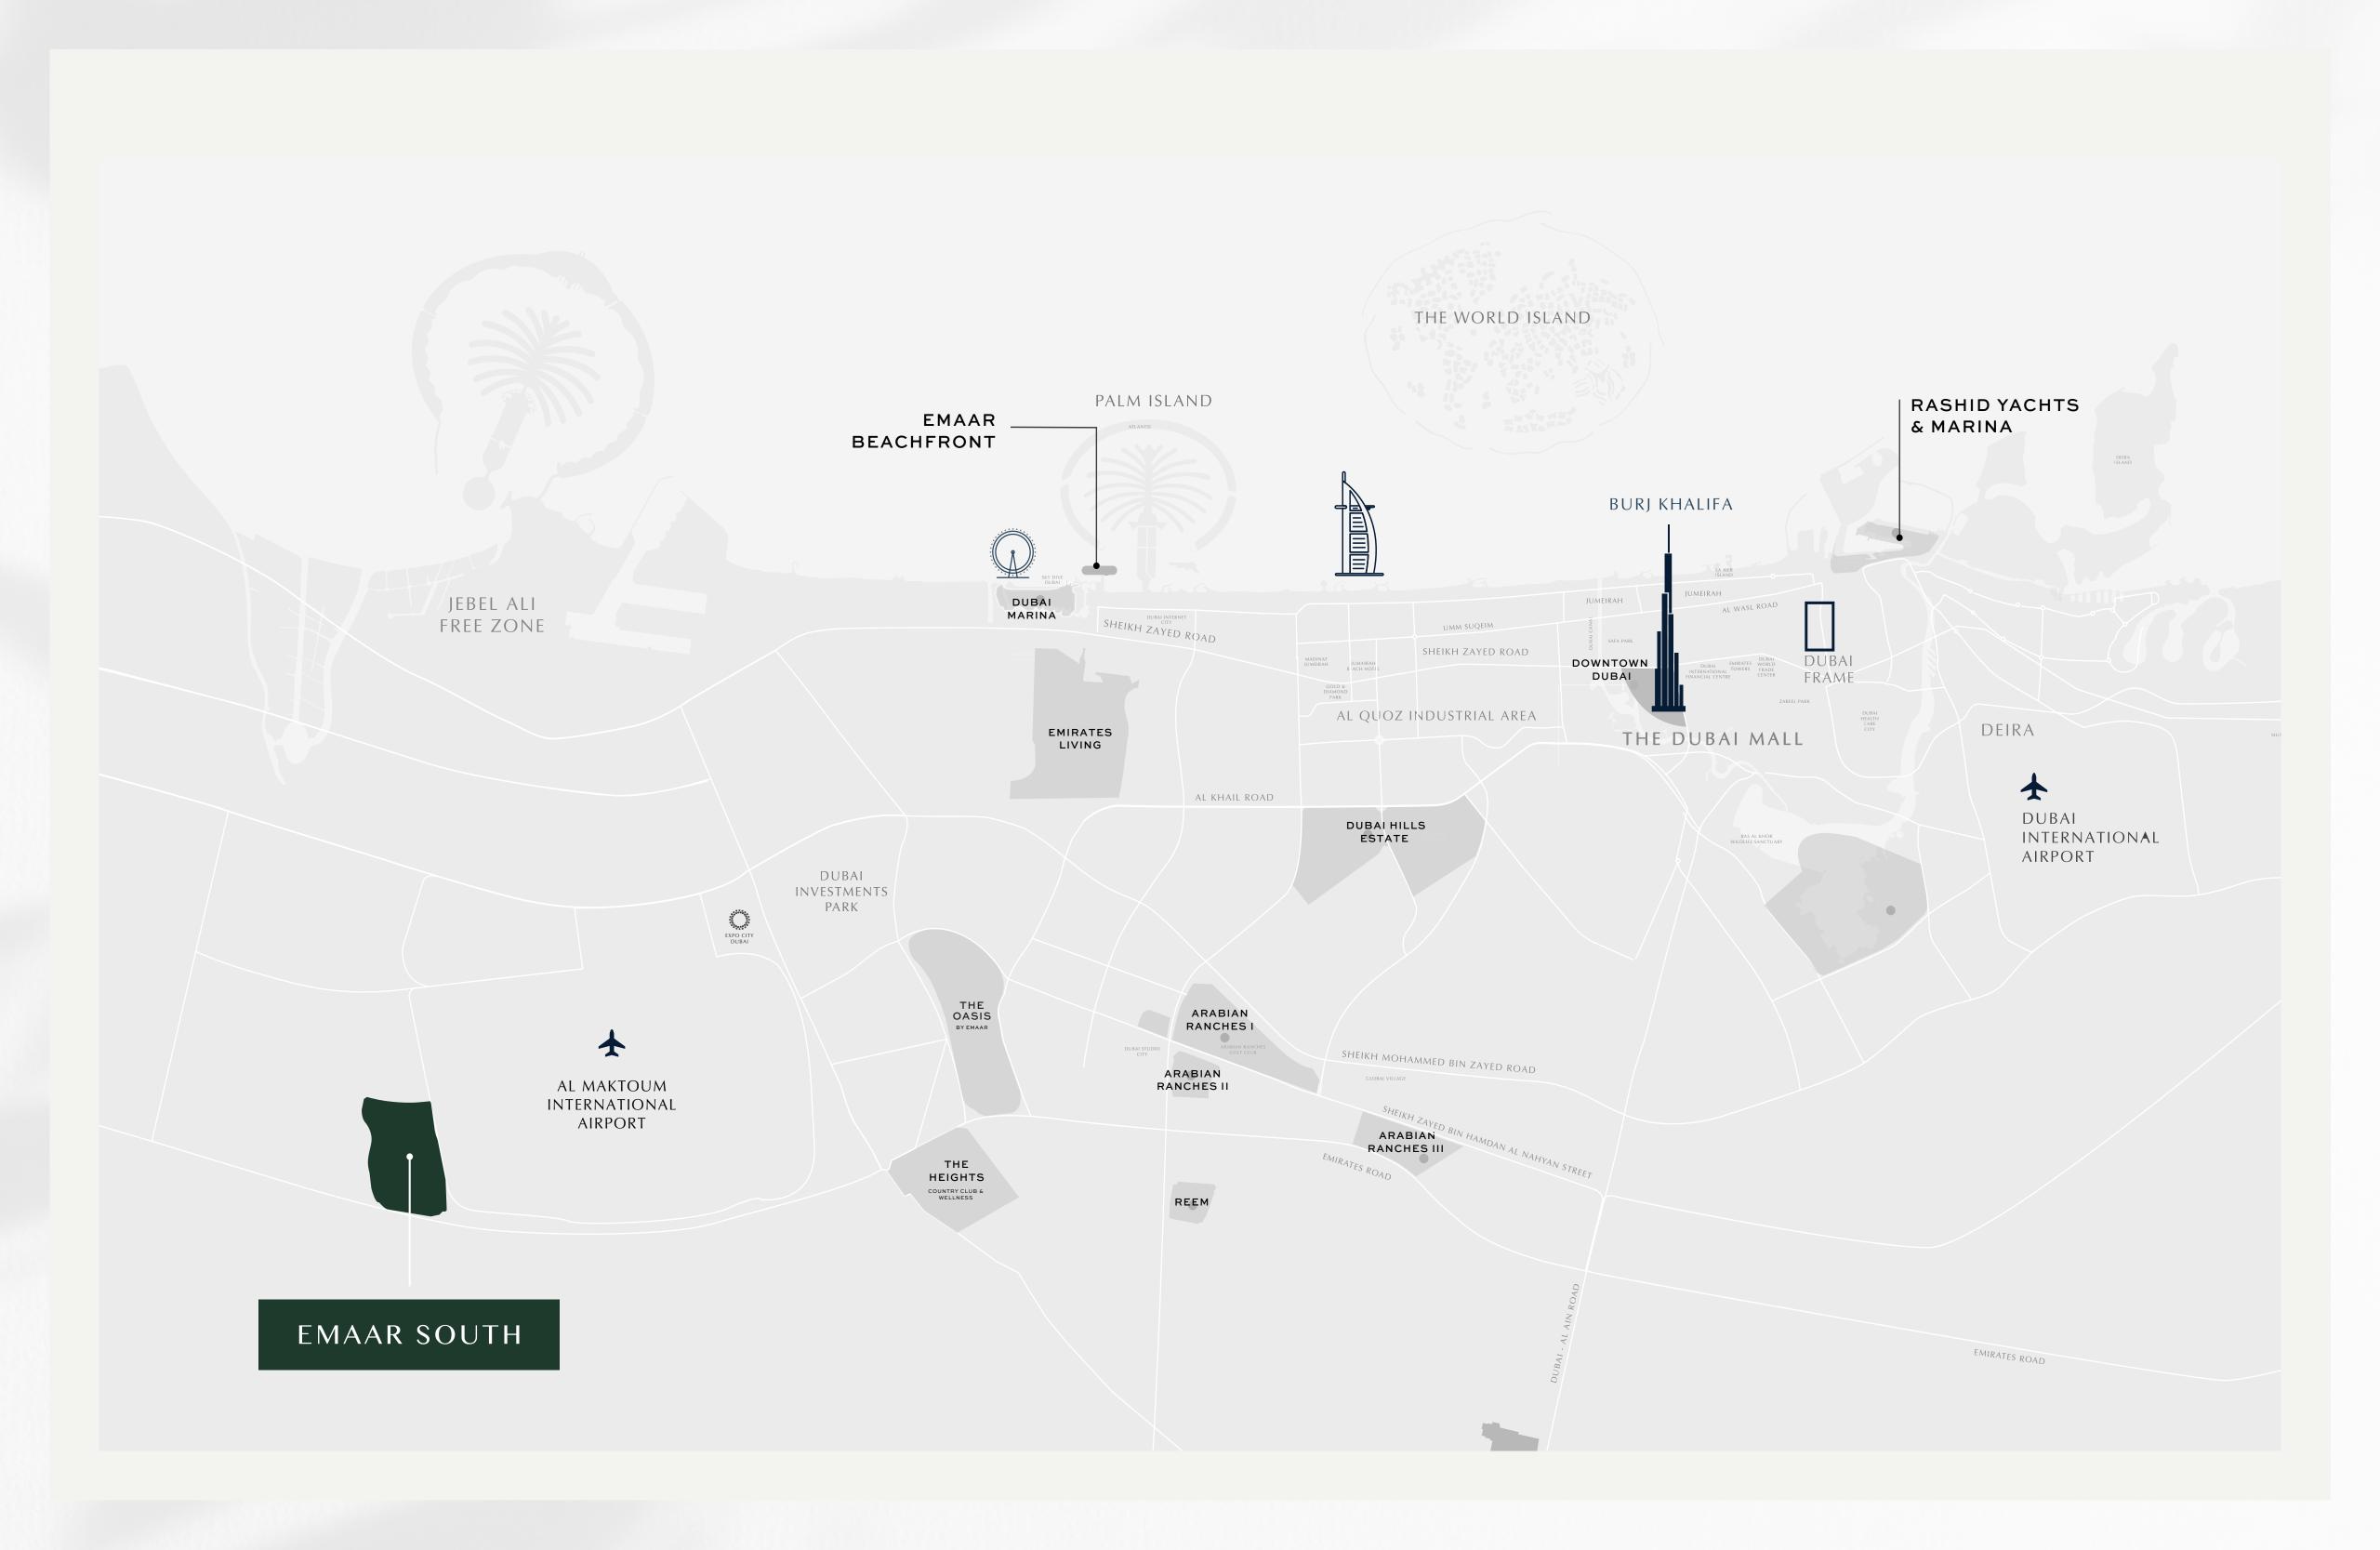

## Perfectly Located

### 07 mins

Drive to Al Maktoum Int' Airport

### 30 mins

Drive to Downtown Dubai

### **IO** mins

Drive to Expo City Dubai

### 50 mins

Drive to Abu Dhabi

### 20 mins

Drive to Dubai Marina

### Local Community With A Global Gateway

Emaar South is perfectly positioned alongside Expo City Dubai, the future vision of the Expo 2020 Dubai site, offering easy access to Al Maktoum International Airport and a host of Dubai's most popular attractions and business hubs, via the adjacent boulevard and a major highway.