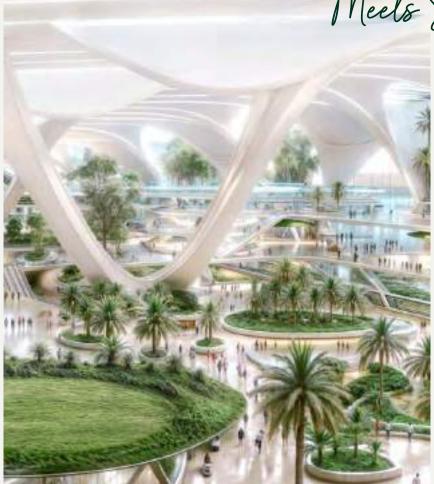

### Local Community With A Global Gateway

Emaar South is perfectly positioned alongside Expo City Dubai, the future vision of the Expo 2020 Dubai site, offering easy access to Al Maktoum International Airport and a host of Dubai's most popular attractions and business hubs, via the adjacent boulevard and a major highway.

Linear 18-Hole Golf Championship

Retail Centre

Community Park

Dining Destinations

Outstanding Schools

Community Centre