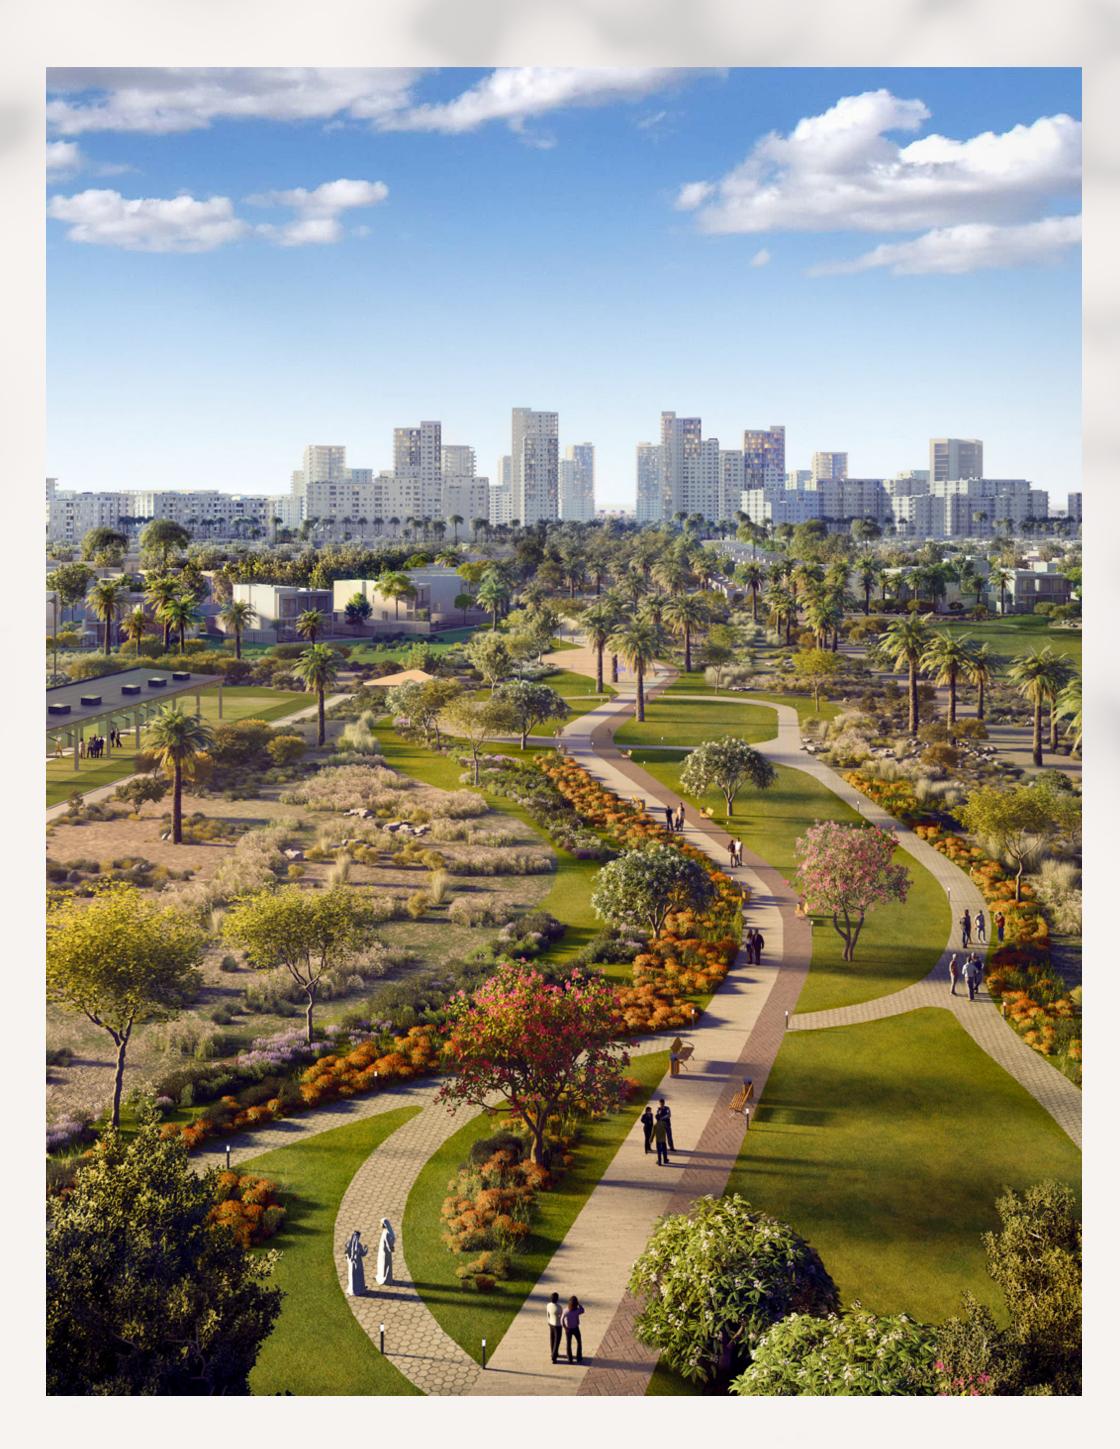

## Live, Play and Thrive

Golf Dale offers everything you need for a vibrant lifestyle, including a community park, kids' play areas, retail shops, and an 18-hole golf course. Enjoy the clubhouse, fitness centre, and multi-purpose activity areas for relaxation and recreation.

| Community Park        | Skate Park & Multi-Purpose Court |
|-----------------------|----------------------------------|
| Retail Plaza & Kiosks | State of the Art Fitness Centre  |
| Kids' Play Areas      | Multi-Purpose Activity Areas     |
| Golf Course           | Events Area                      |
| Clubhouse             | Dining Experiences               |