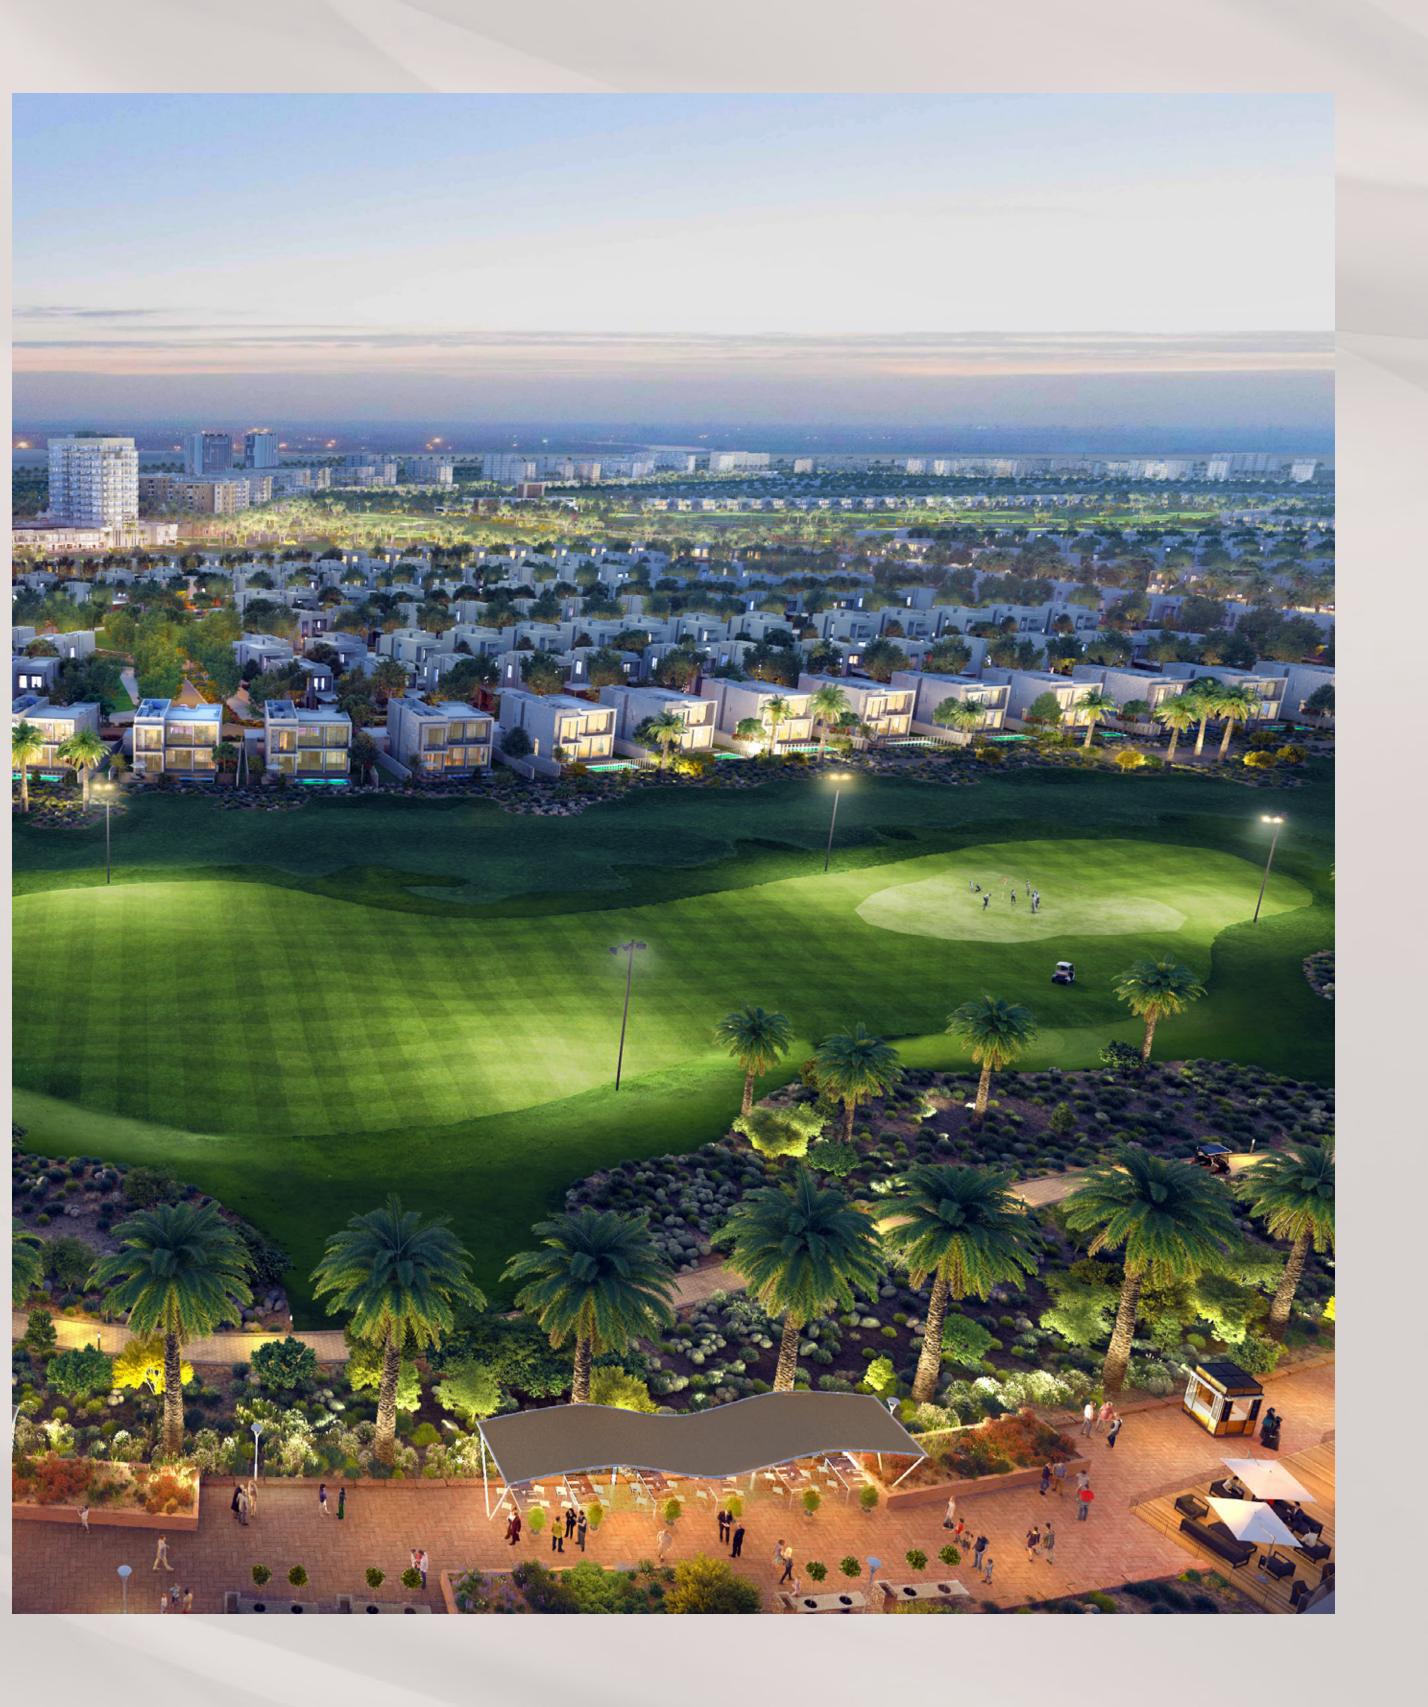

18-Hole Championship Golf Course

Yoga Deck

Jogging Track

စန္နြ Landscaped Lawn Area

Swimming Pool

Outdoor Barbeque

Multipurpose Room

VIEWING DECK

# Live, Play, & Thrive

Golf Edge offers everything you need for a vibrant lifestyle, including a community park, kids' play areas, retail shops, and an 18-hole golf course. Enjoy the clubhouse, fitness centre, and multi-purpose activity areas for relaxation and recreation.

Community Park

Skate Park & Multi-Purpose Court

Retail Plaza & Kiosks

Kids' Play Areas

Golf Course

State of the Art Fitness Centre

Multi-Purpose Activity Areas

Events Area