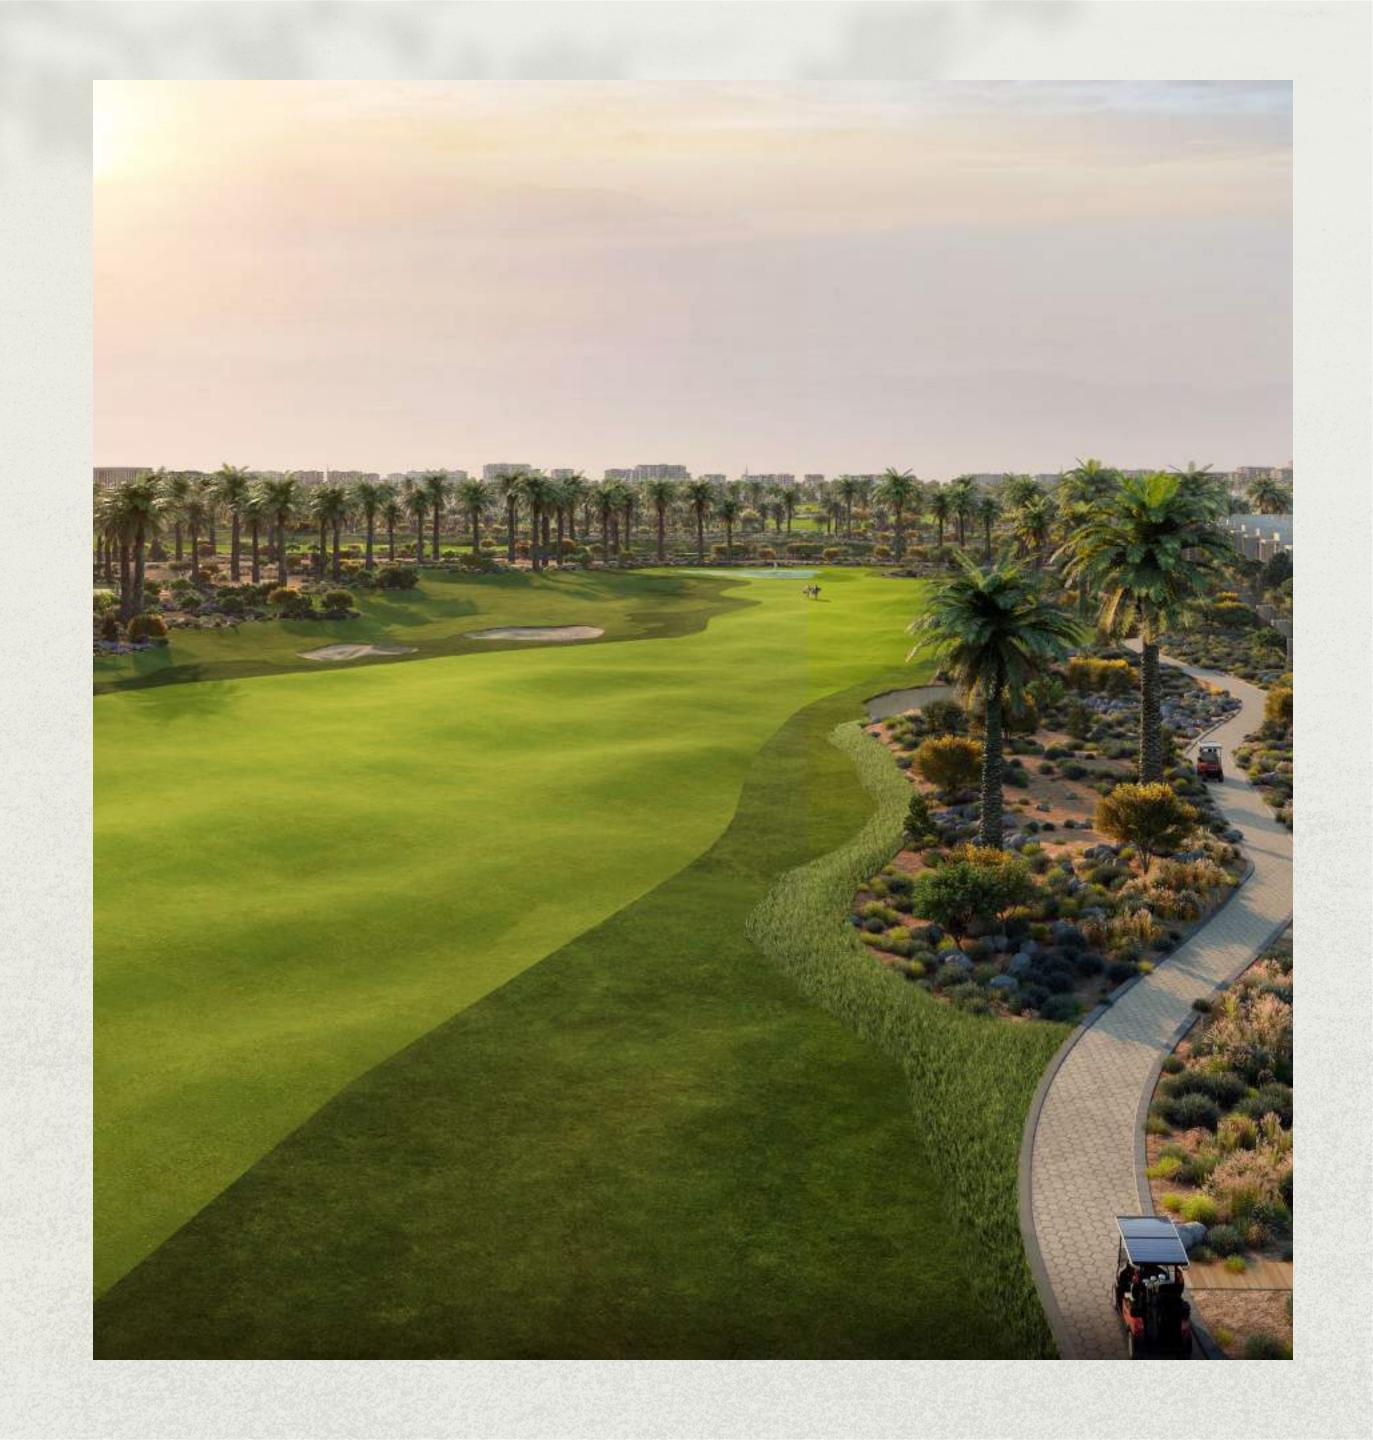

Panoramic Vistas

#### Views to Inspire

Every window at Golf Point frames stunning views of the Emaar South Golf Course. From rolling green hills to meticulously maintained fairways, these panoramic vistas create a serene and inspiring backdrop for your daily life. Revel in the beauty of nature from the comfort of your home.

Adult swimming pool

Kids' swimming pool

Multipurpose room

State-of-the-art gym

Sports courts

Open lawns

Perfect your game at the 18-hole championship golf course.

- Pristine Fairways
- Immaculately Manicured Greens
- Clubhouse
- World-class Facilities
- Dining Experiences