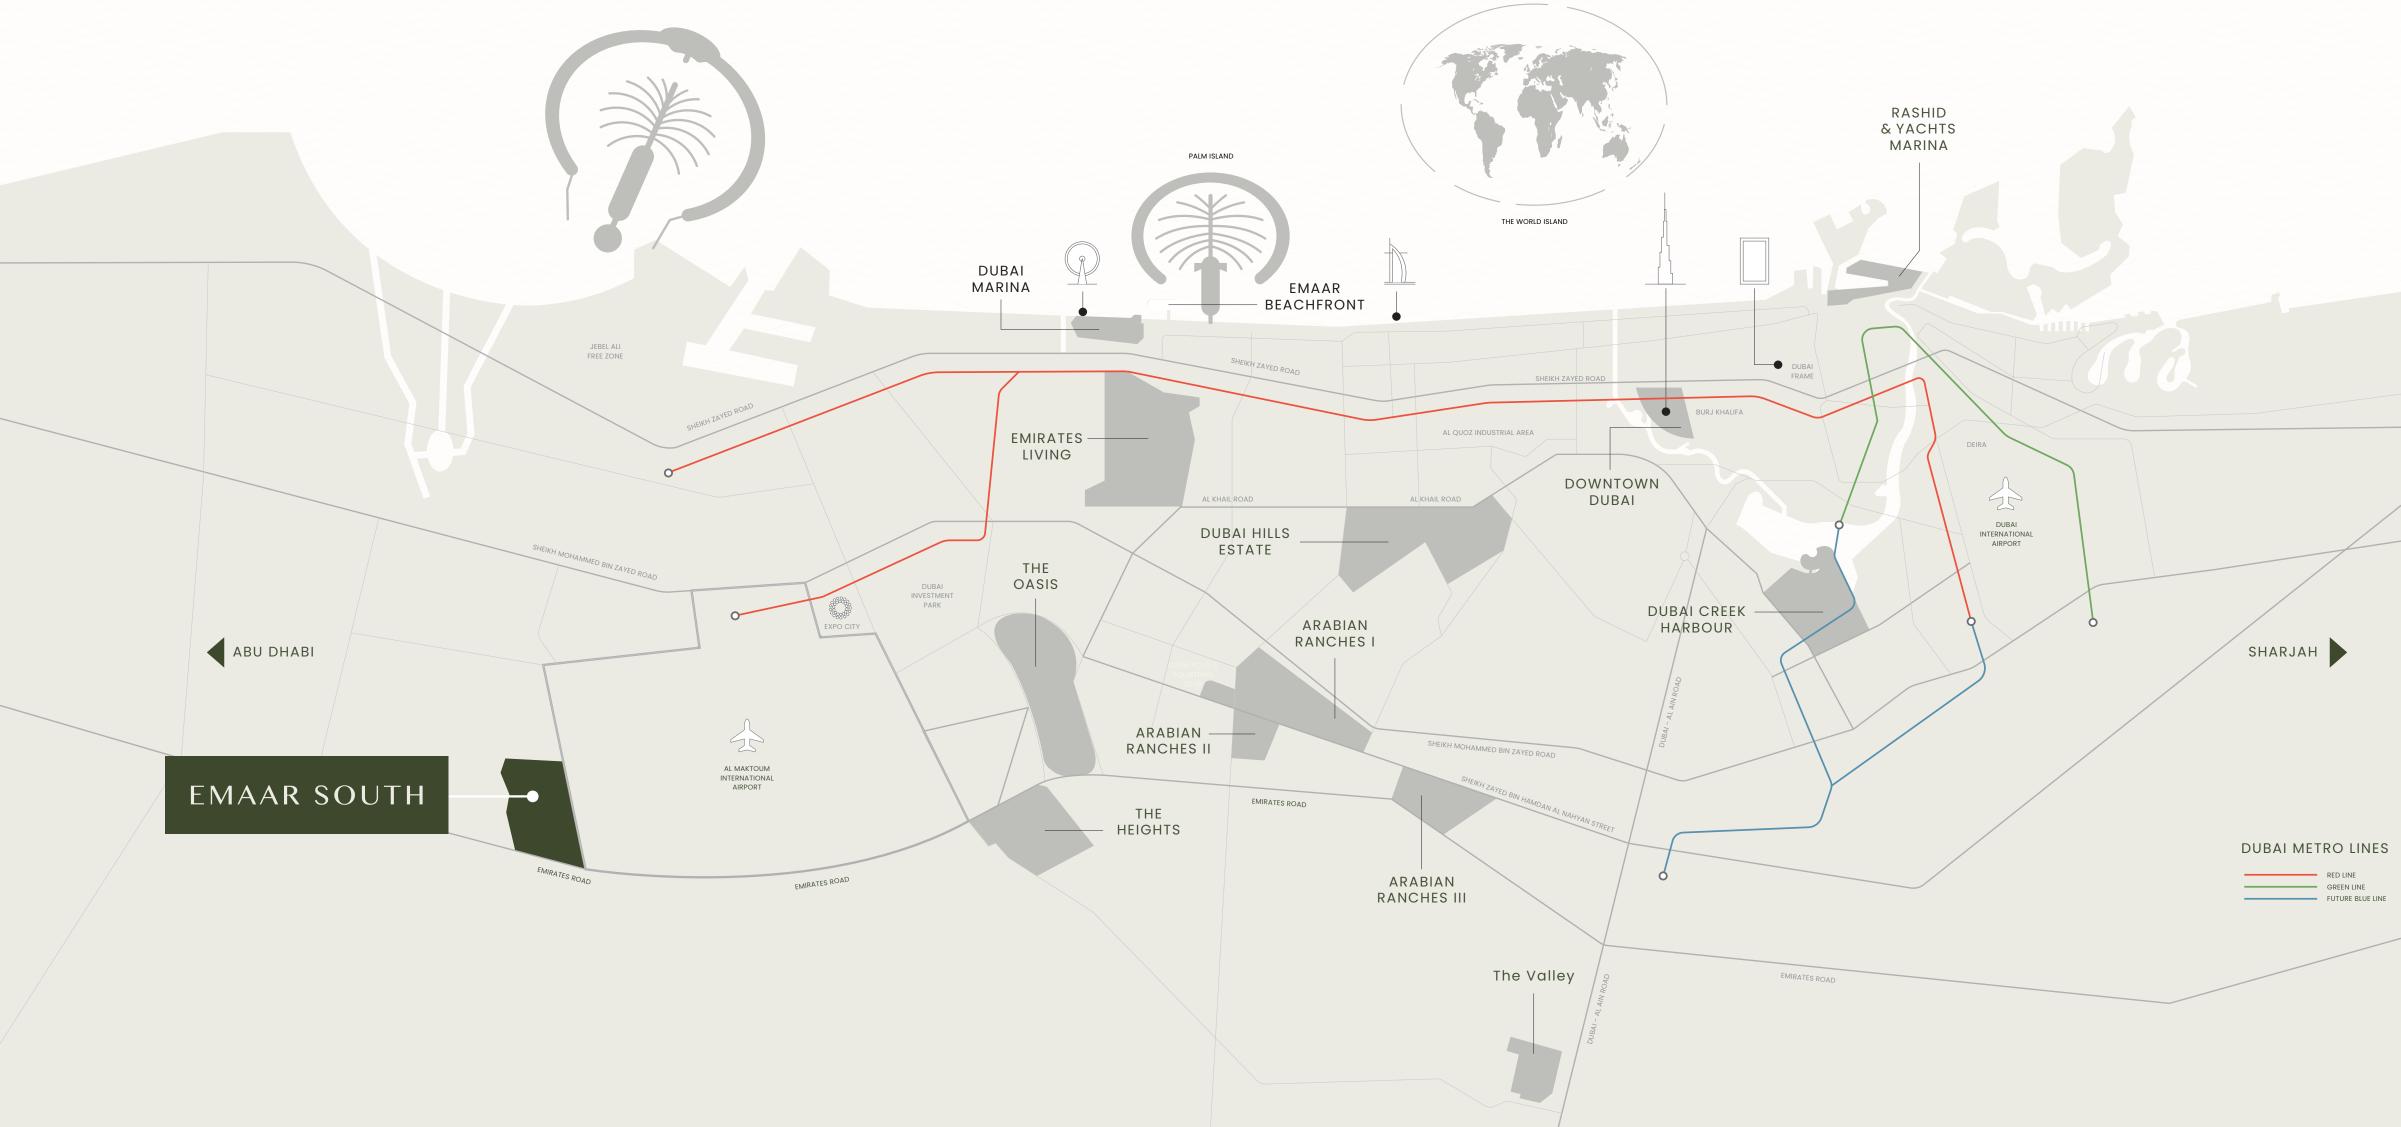

### Strategically Located

Local Community with

### A Global Gateway

Emaar South is perfectly positioned alongside Expo City Dubai, the future vision of the Expo 2020 Dubai site, offering easy access to Al Maktoum International Airport and a host of Dubai's most popular attractions and business hubs, via the adjacent boulevard and a major highway.