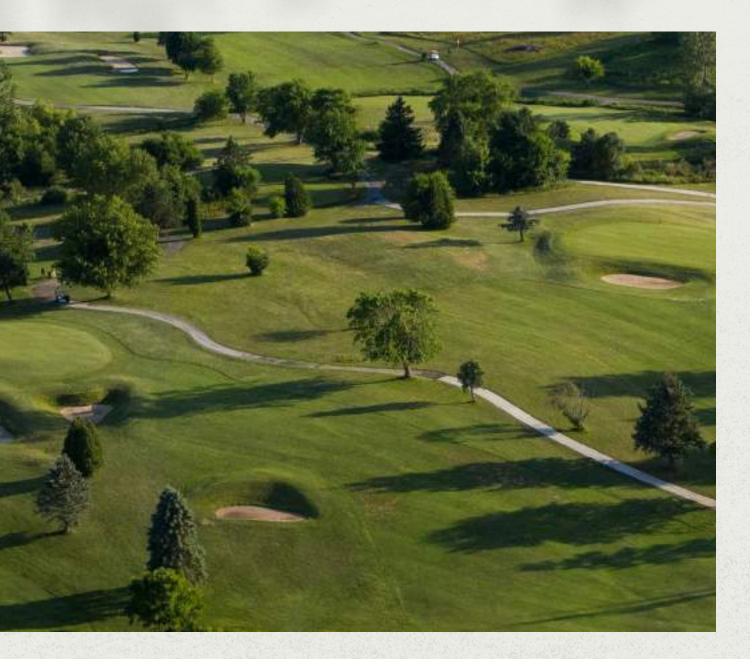

Linear 18-Hole Golf Championship

Outstanding Schools

Community Park

Community Centre

Retail Centre

Dining Destinations

Welcome to

Adult swimming pool

Kids' swimming pool

Multipurpose room

State-of-the-art gym

Sports courts

Open lawns

Perfect your game at the 18-hole championship golf course.

- Pristine Fairways
- Immaculately Manicured Greens
- Clubhouse
- World-class Facilities
- Dining Experiences