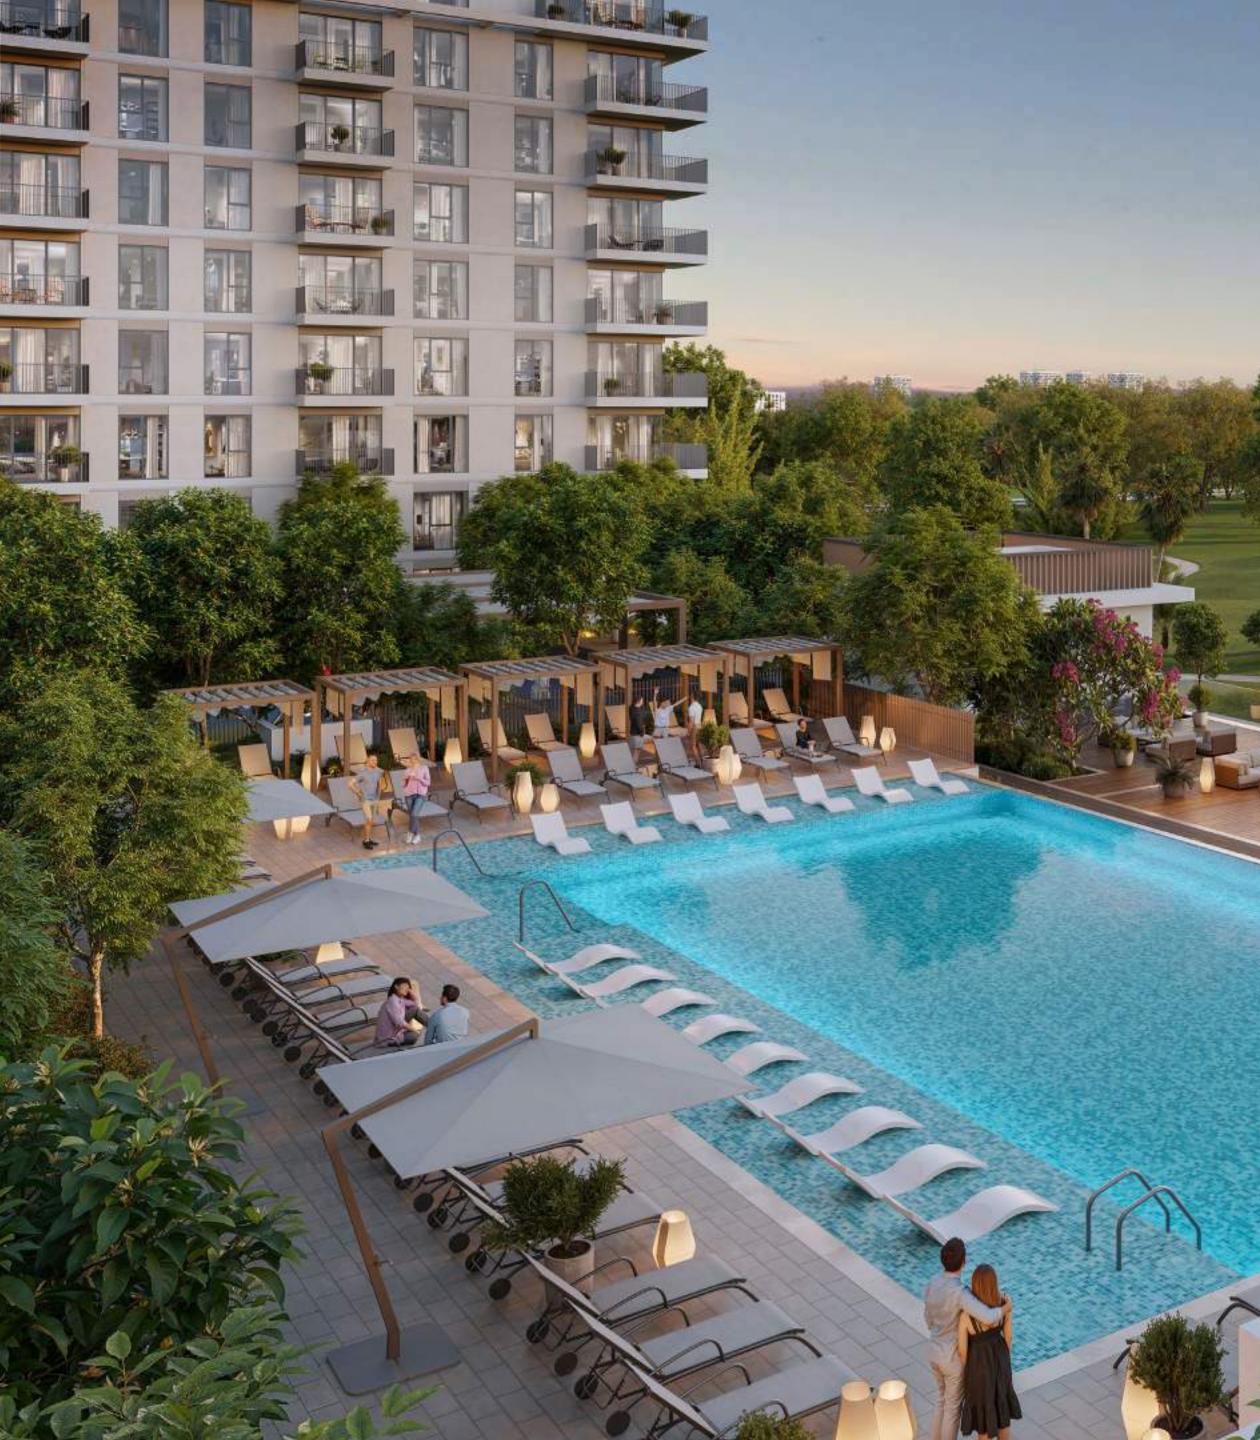

Amenities for Every Lifestyle

#### Resort-Style Living

Experience top-notch amenities that cater to your every need. The podium level offers a variety of facilities designed to promote relaxation, recreation, and community engagement.

Adult swimming pool

Kids' swimming pool

Multipurpose room

State-of-the-art gym

Sports courts

Open lawns

Perfect your game at the 18-hole championship golf course.

- Pristine Fairways
- Immaculately Manicured Greens
- Clubhouse
- World-class Facilities
- Dining Experiences