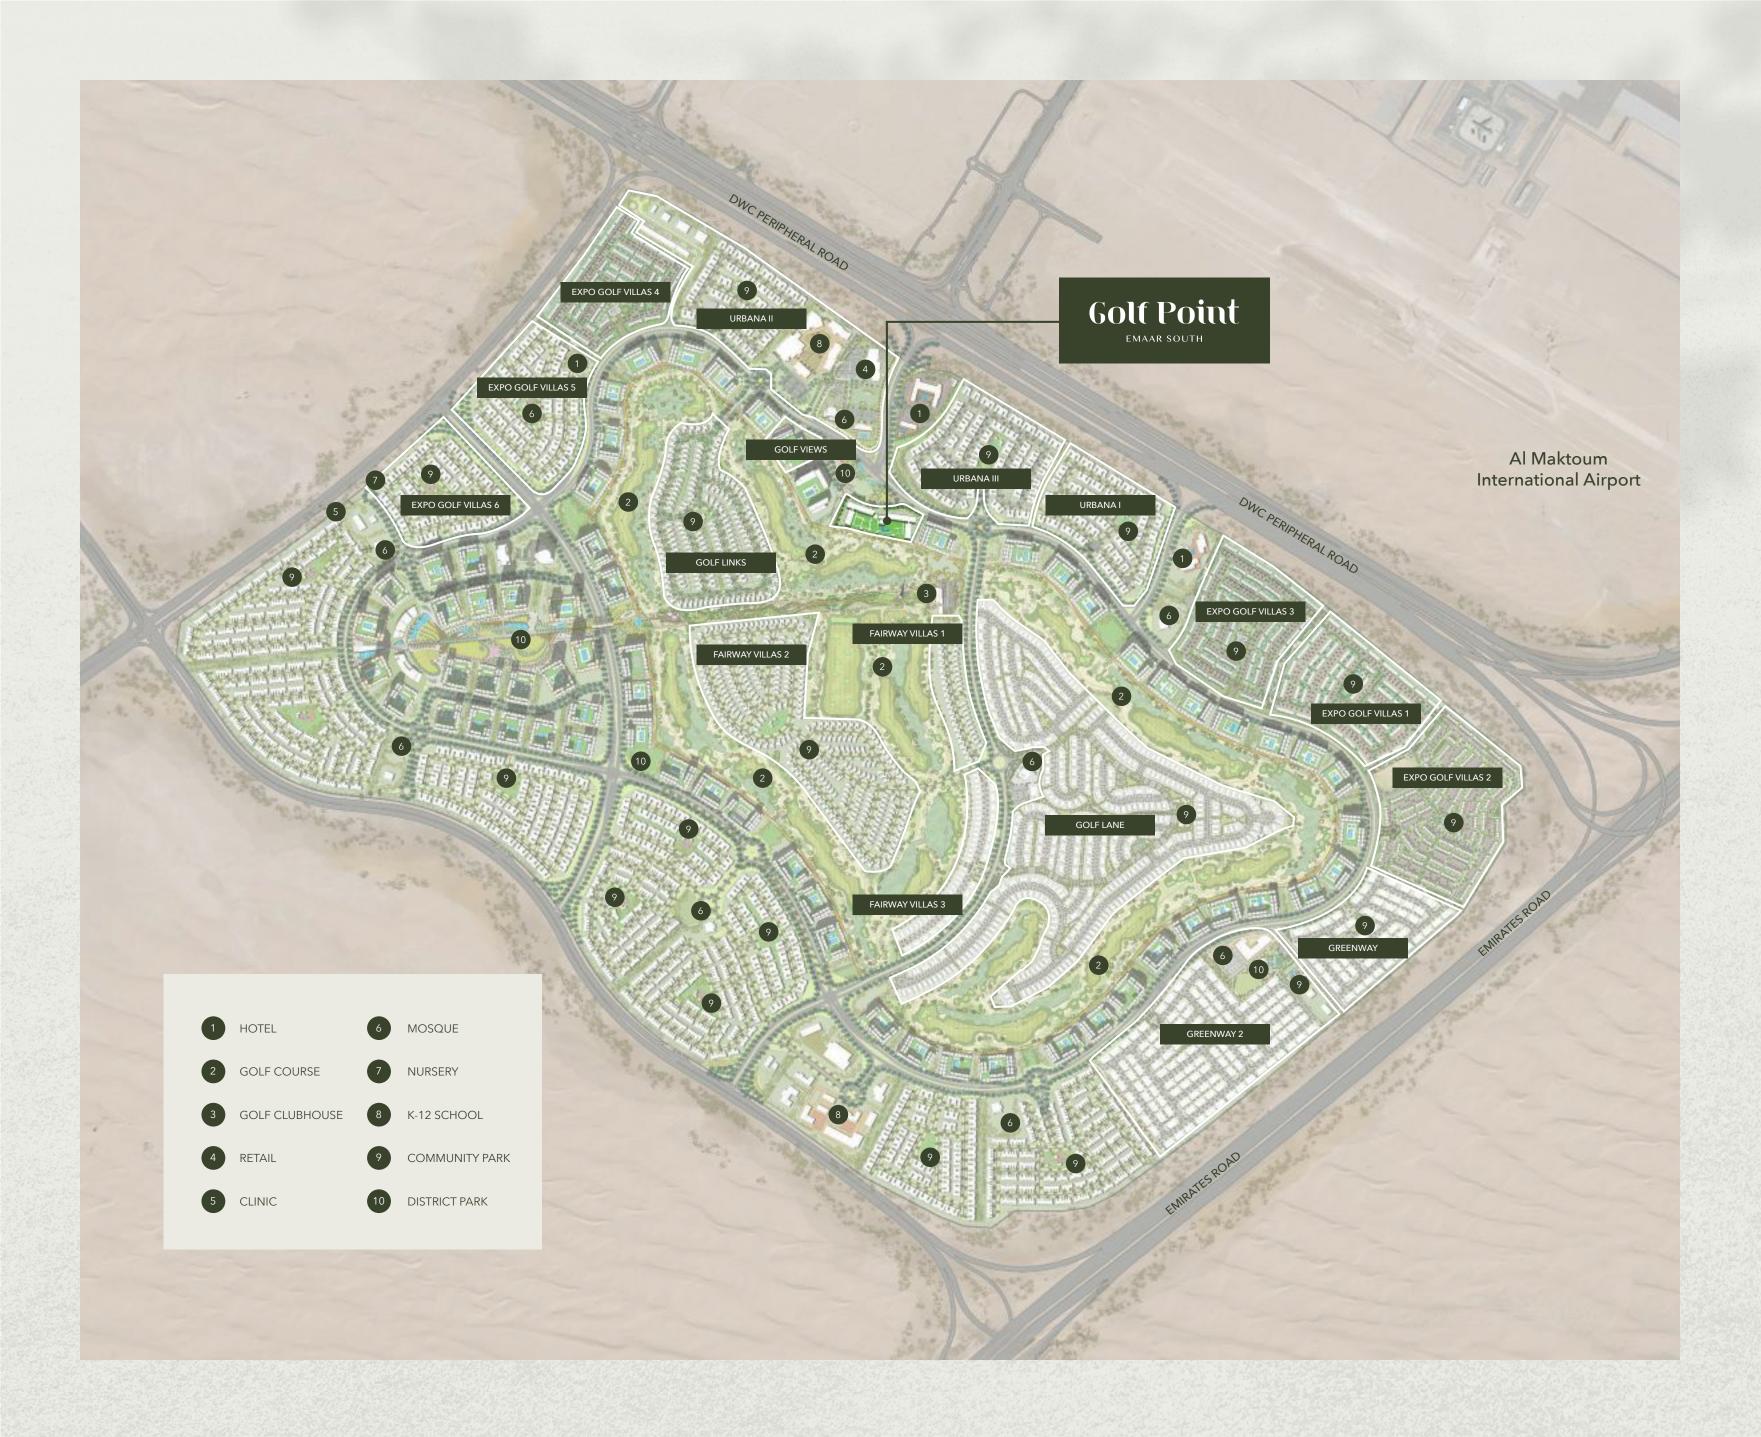

### A Global Gateway

Emaar South is perfectly positioned alongside Expo City Dubai, the future vision of the Expo 2020 Dubai site, offering easy access to Al Maktoum International Airport and a host of Dubai's most popular attractions and business hubs, via the adjacent boulevard and a major highway.

### In the Heart of Emaar South

Situated next to the 9th hole of an 18-hole championship golf course, Golf Point offers an unparalleled living experience. Enjoy the convenience of being close to the Golf Clubhouse and Driving Range, all within the vibrant and dynamic Emaar South community.

Adult swimming pool

Kids' swimming pool

Multipurpose room

State-of-the-art gym

Sports courts

Open lawns

Perfect your game at the 18-hole championship golf course.

- Pristine Fairways
- Immaculately Manicured Greens
- Clubhouse
- World-class Facilities
- Dining Experiences

#### Community Park

This sustainably designed community park offers beautifully landscaped spaces for various recreational activities.

- Kids' Play Areas
- Retail Plaza & Kiosks
- Skate Park & Multi-Purpose Court
- Events Area