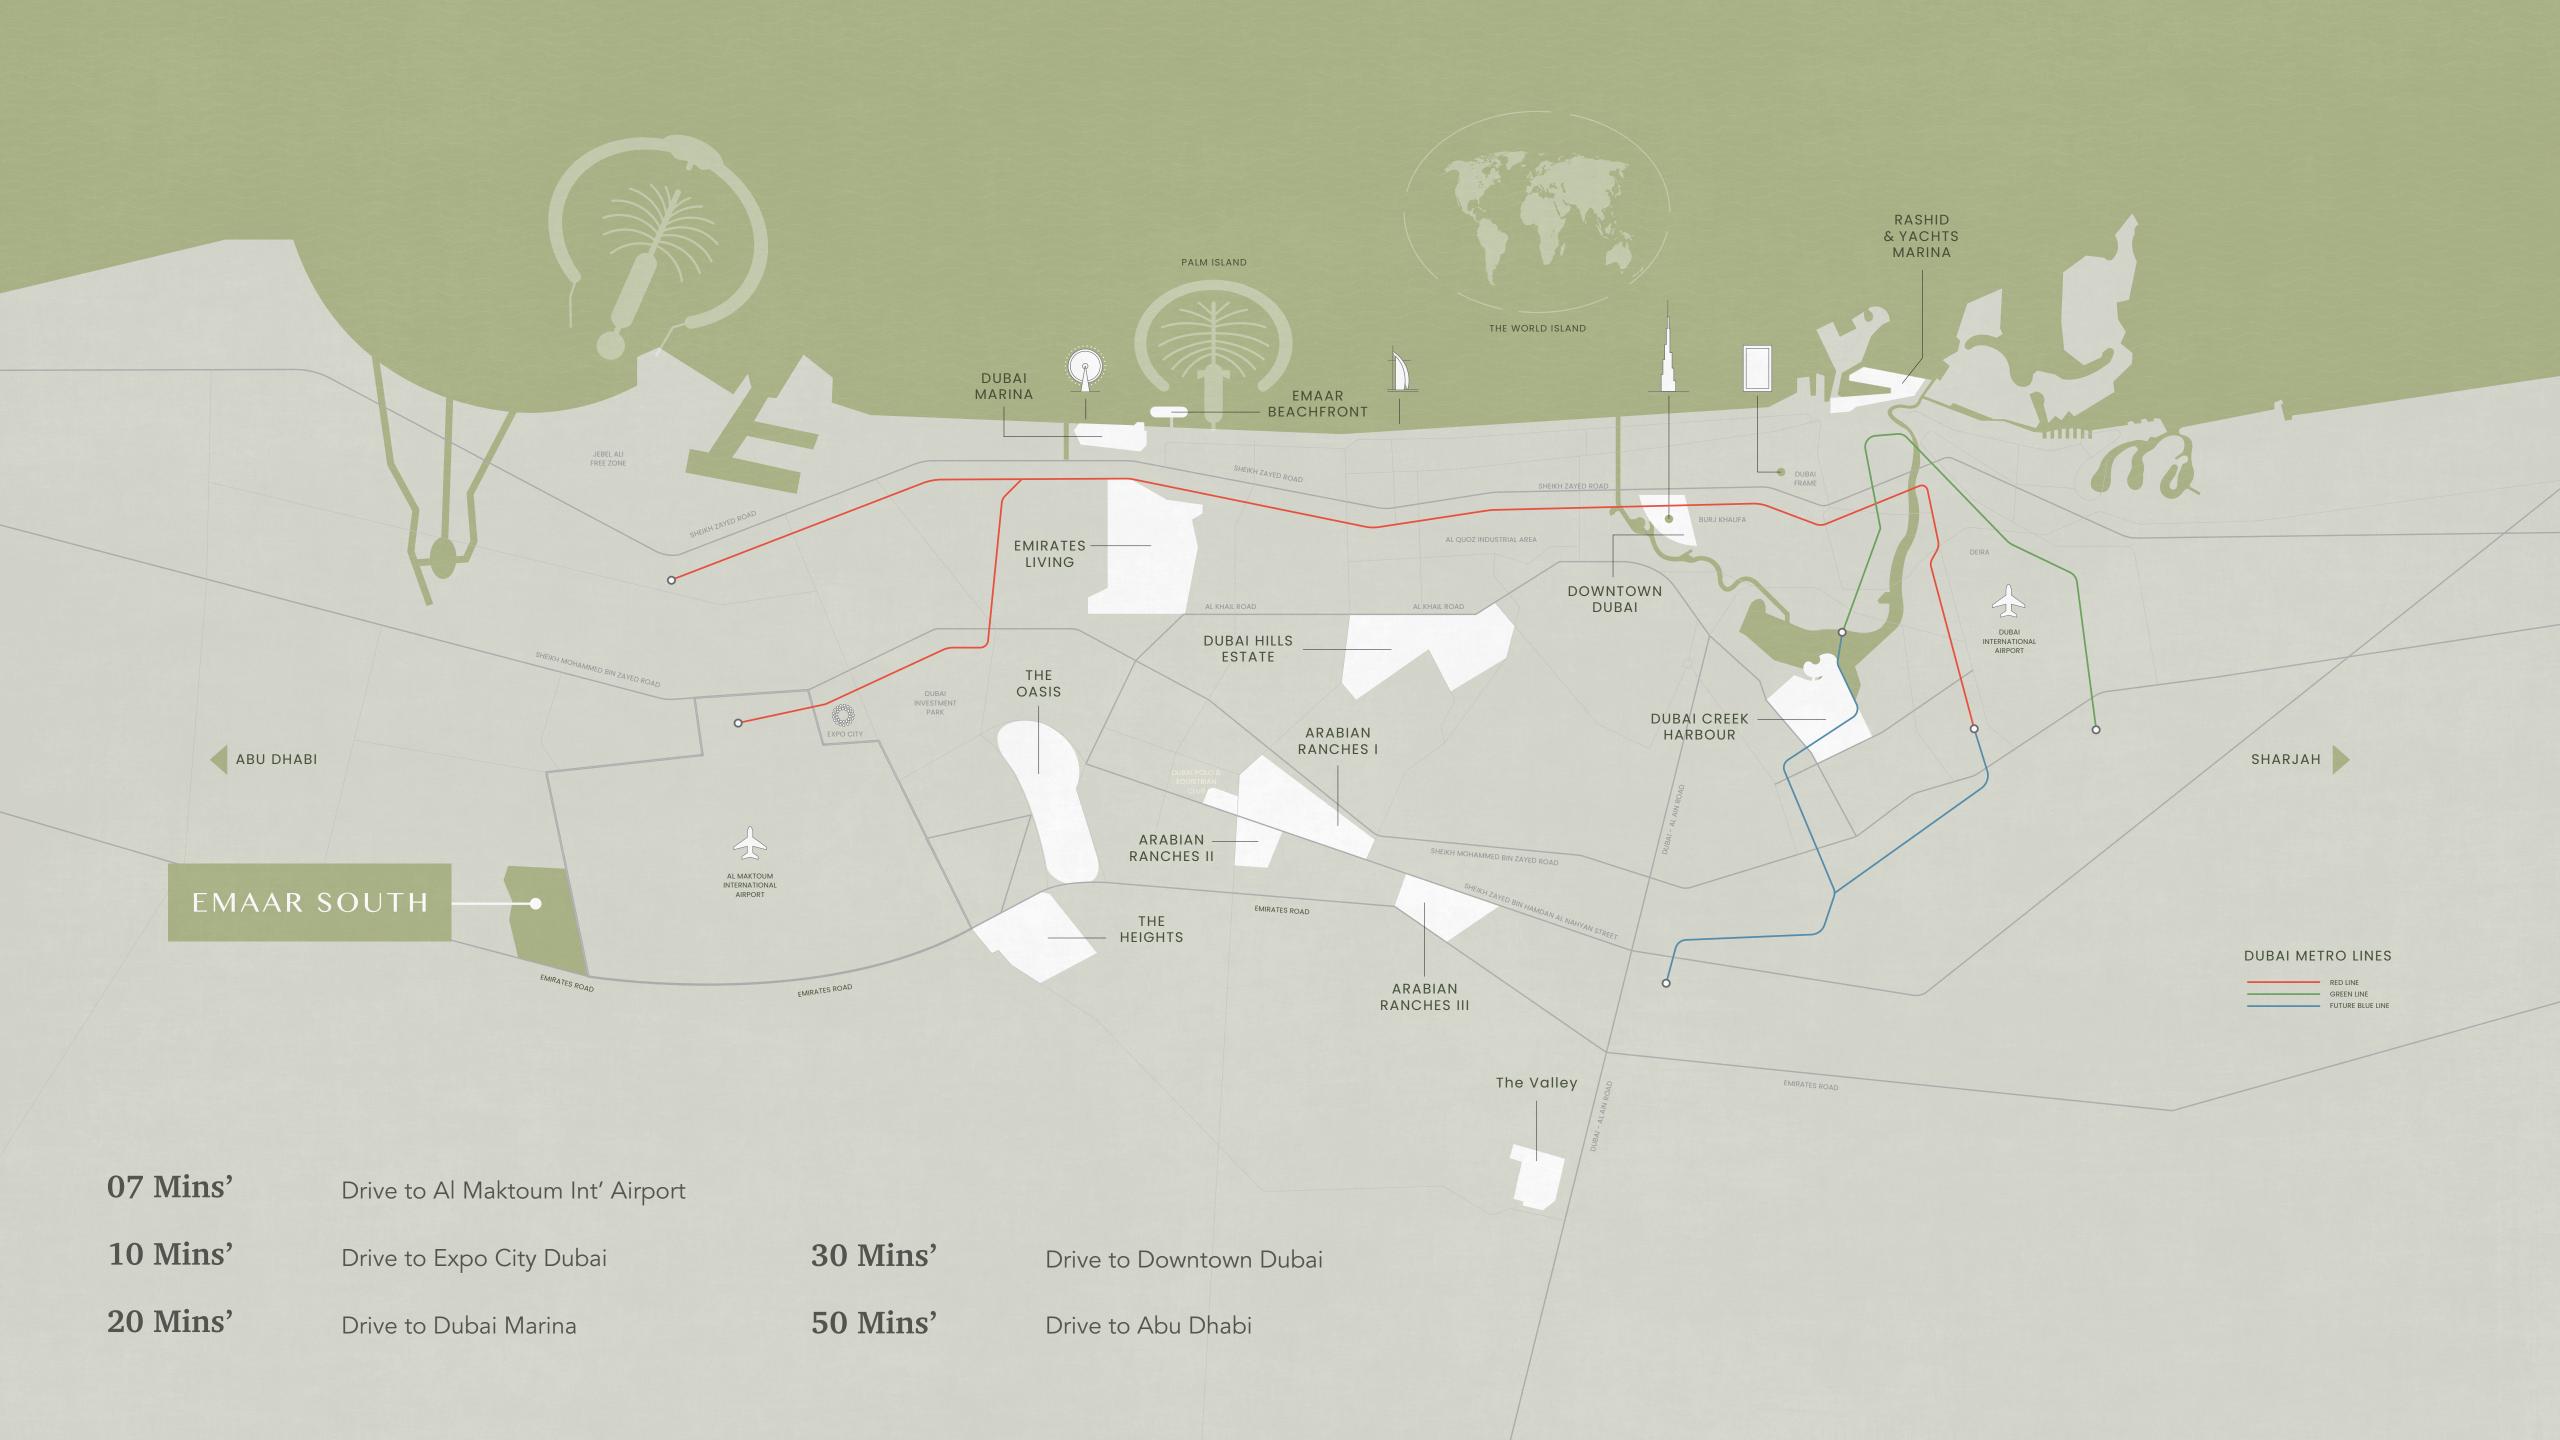

# Local Community with A Global Gateway

Emaar South is perfectly positioned alongside Expo City Dubai, the future vision of the Expo 2020 Dubai site, offering easy access to Al Maktoum International Airport and a host of Dubai's most popular attractions and business hubs, via the adjacent boulevard and a major highway.