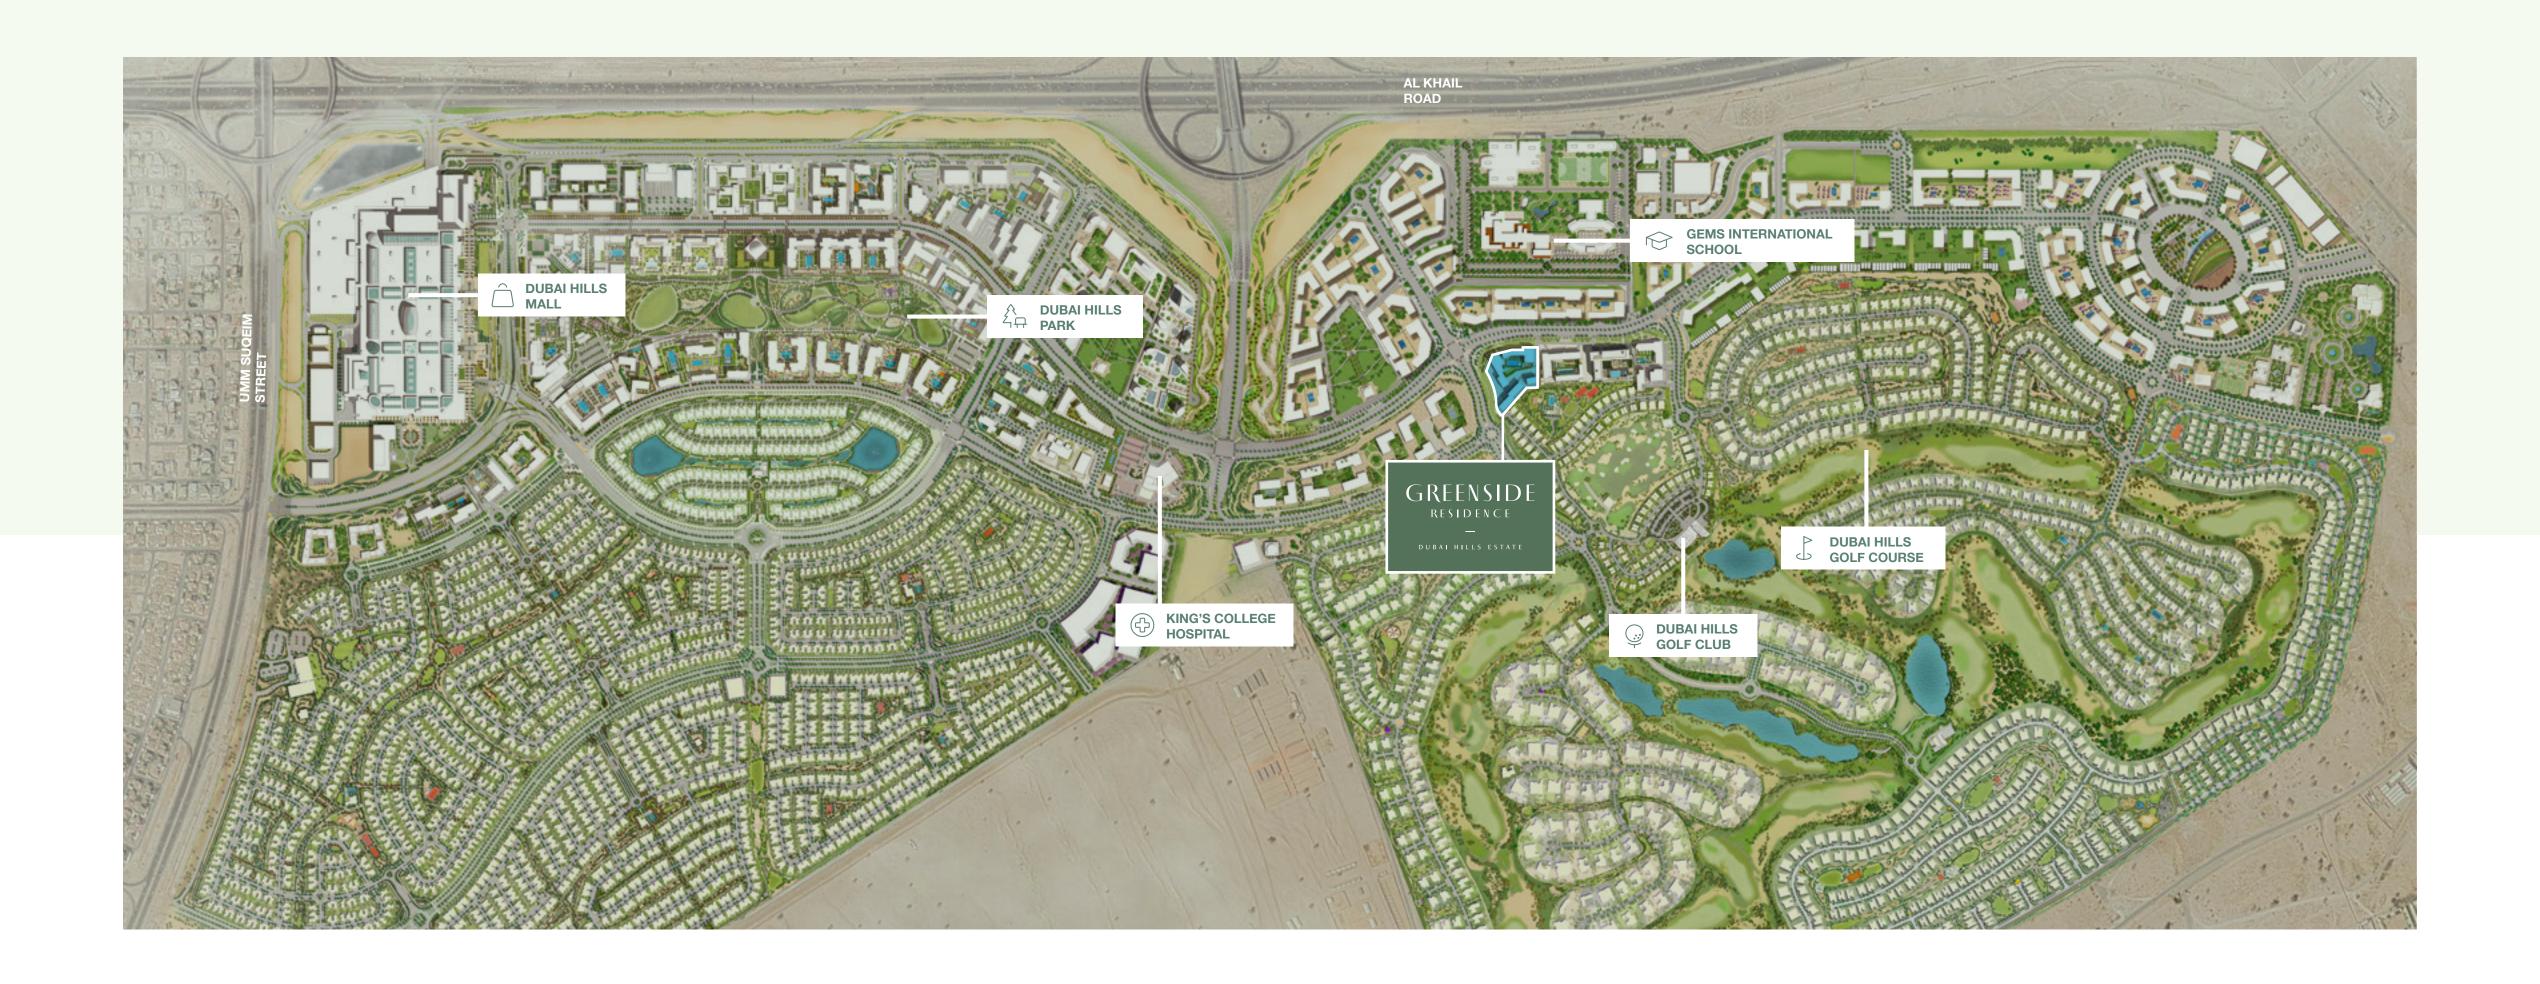

### THE GREEN HEART OF DUBAI

Dubai Hills Estate – the green heart of Dubai – is a first of its kind destination. This masterfullyplanned, multi-purpose development forms an integral part of the Mohammed Bin Rashid City.

Strategically situated between Downtown Dubai and Dubai Marina, flanked by Al Khail Road, the community offers easy access to the city's most popular districts and attractions.

#### AT THE CENTRE OF IT ALL

Luxury is about being in the heart of the city and yet away from the hustle and bustle of downtown living. With easy access to Al Khail Road, Dubai Hills Estate is just minutes away from Downtown Dubai and other business, retail and tourism hubs. Close proximity to the planned Etihad Rail and Dubai Metro lines will allow for fast and easy access to airports and other emirates in the near future. With three international schools and a nursery within walking distance, this is the ideal neighbourhood for your family to grow and flourish.

#### DUBAI HILLS PARK

Dubai Hills Park is a lush green oasis in the heart of Dubai Hills Estate's southern district. The park encompasses wadi trails, children's play areas, a kids' splash park, sports facilities, an outdoor gym, and much more.

#### DUBAI HILLS MALL

Dubai Hills Mall is a destination of endless possibilities. Ideally positioned on the crossroads of Umm Suqeim Road and Al Khail Road, and only a short walk from Greenside Residence, the mall grants you:

# DUBAI HILLS GOLF CLUB

Dubai Hills Golf Club encompasses 1.2 milion sqm of meticulously manicured fairways, set against the backdrop of Burj Khalifa and Downtown Dubai, with a glorious outward nine.

Driving