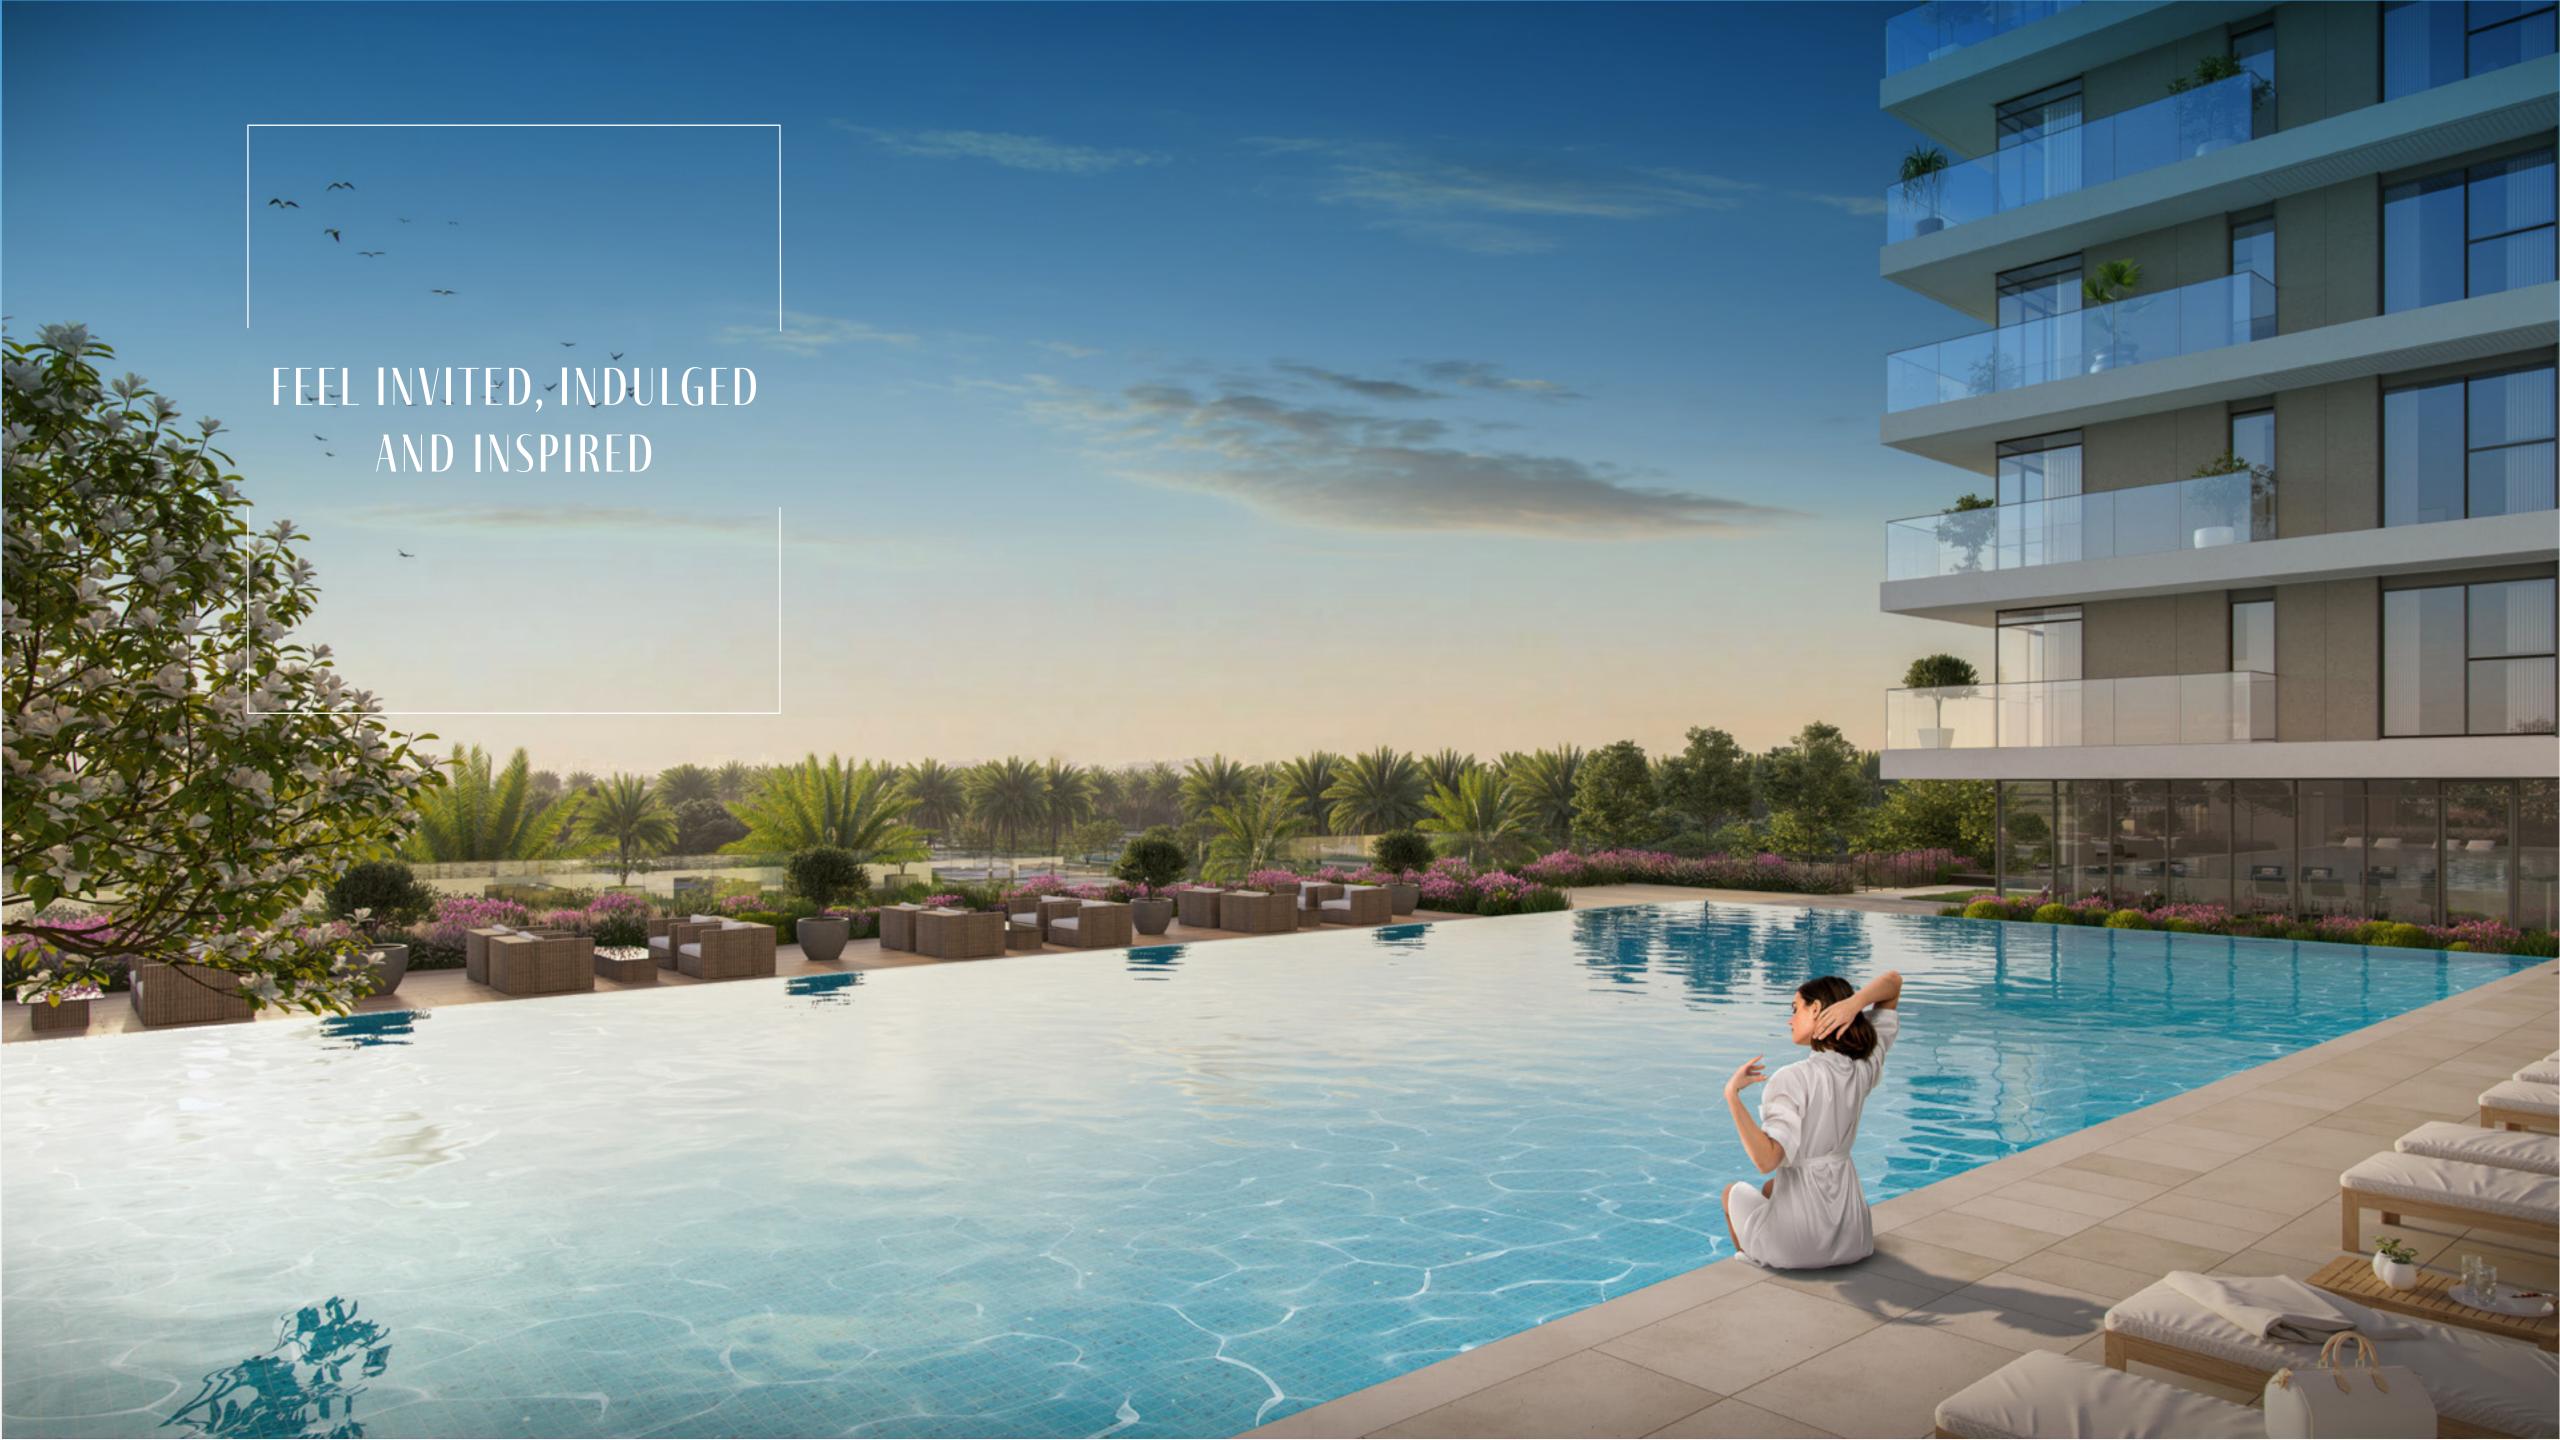

### GRAND ARRIVALS

The sense of arrival at Greenside Residence is unlike any other neighbourhood development.

This expansive golf course side haven welcomes all guests to indulge in its facilities, comprising a luxurious lobby with classic contemporary interiors, a stylish residents lounge, and a state-of-the-art elevated podium.

## SOAK IN NEW PERSPECTIVES

An events lawn and BBQ area provides a perfect setting for small social gatherings. In this warm and inviting setting, not only can you unwind, but you can also take in the spectacular scenery all around you.