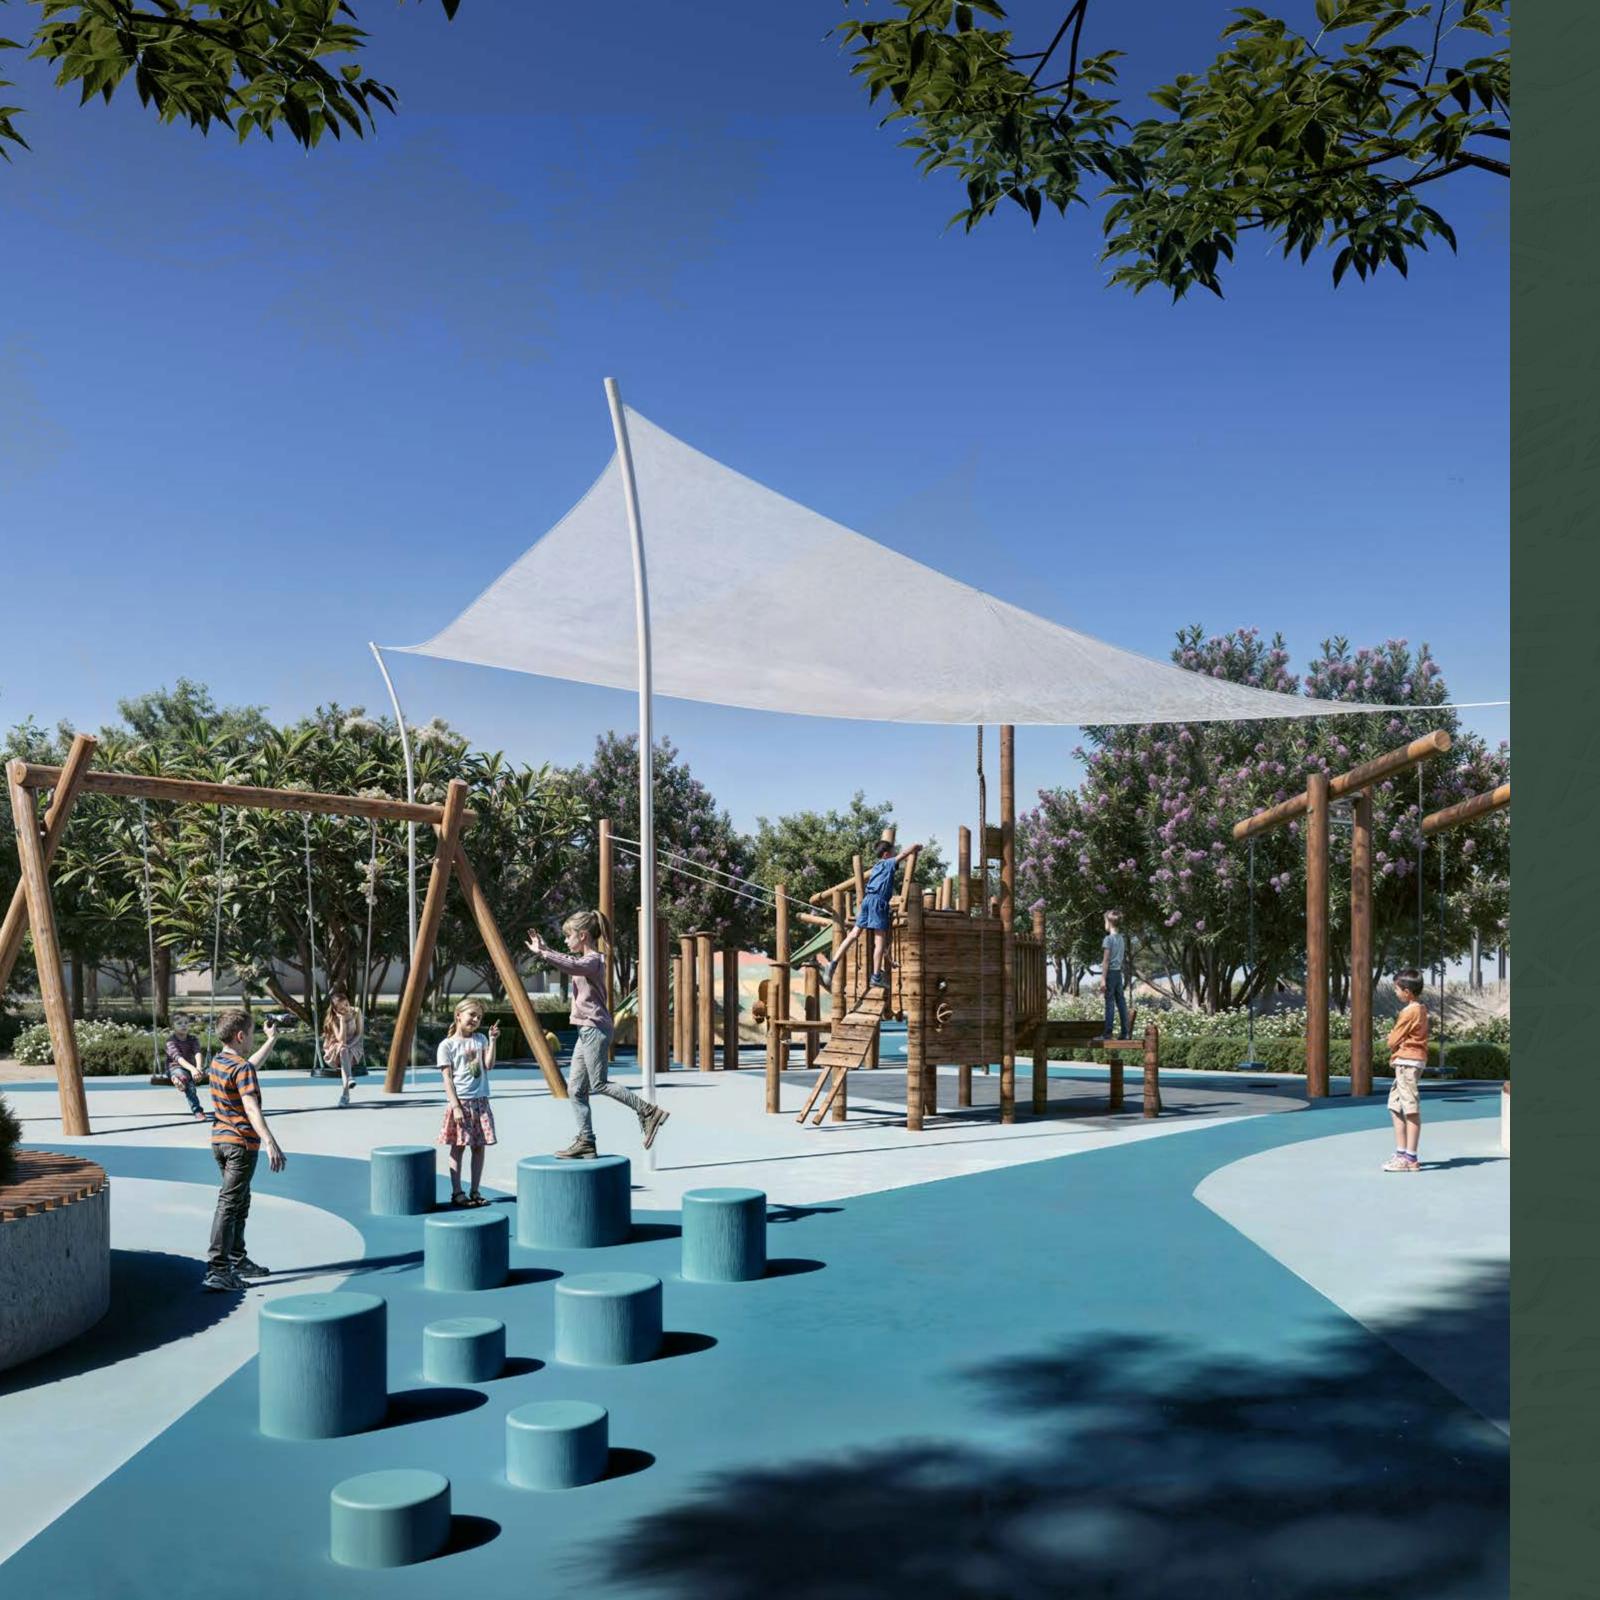

Relaxation and exploration.

Linear parks, children's play areas and landscaped gardens offer a perfect blend of tranquillity and adventure, right outside your door.

Unwind and recharge.

Take a refreshing dip in the swimming pools, invigorate yourself at the state-of-the-art gym or utilise the multipurpose courts and facilities to pursue your hobbies and interests. Greenway caters to your complete well-being.

Linear Parks

Proximity to Golf Course and Clubhouse

Kids' Play Areas

Multi-Purpose Court

Fully equipped Gym

Swimming Pools

Events Area