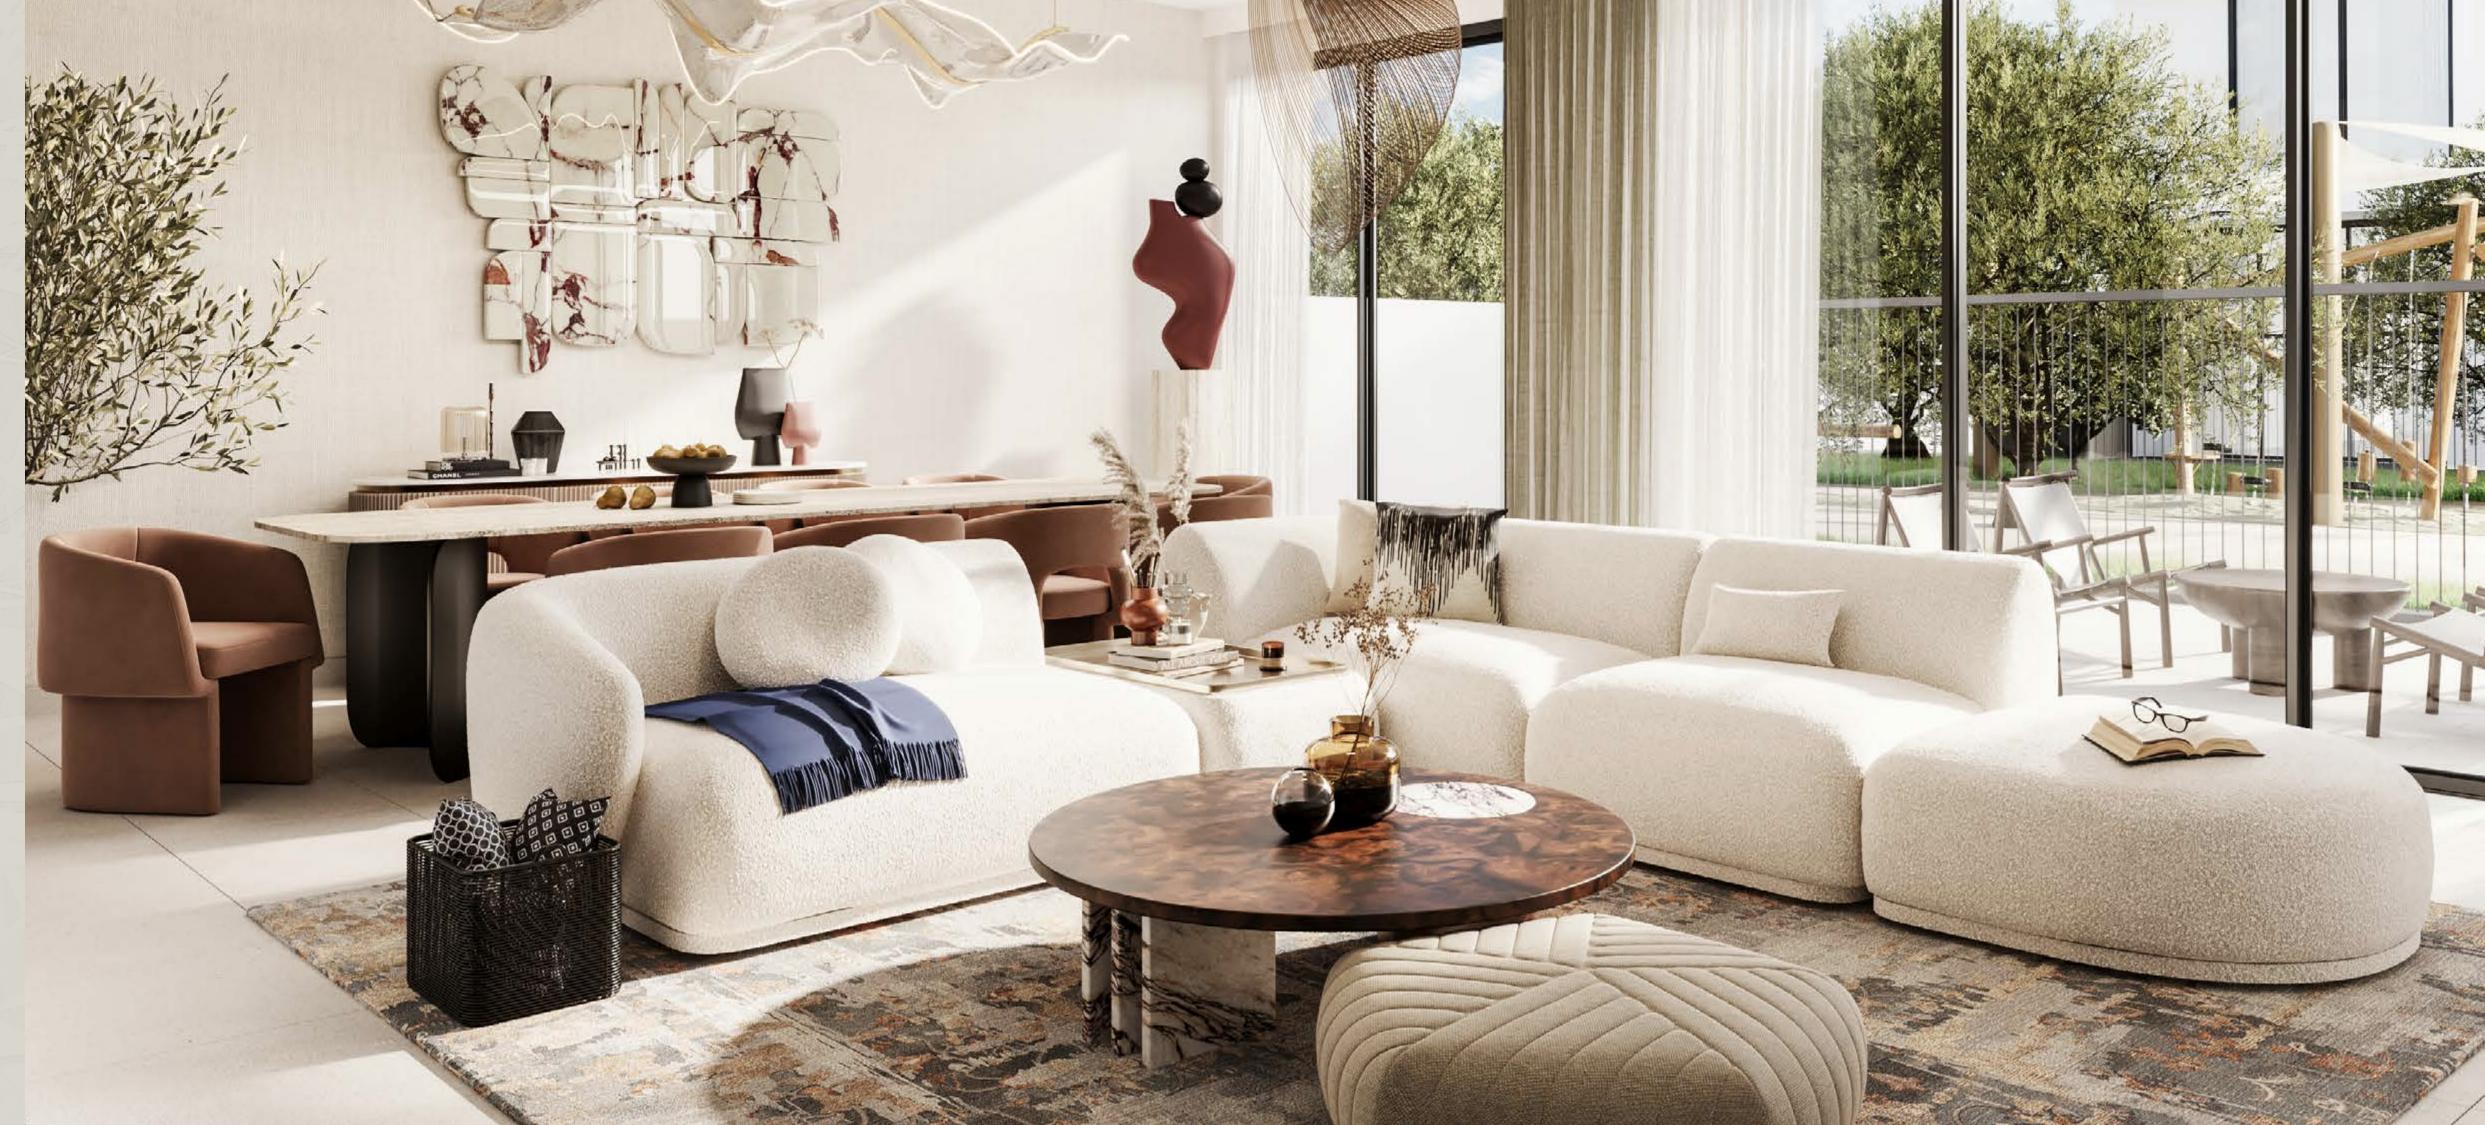

### Luxurious Living Spaces A Modern Oasis

Greenway is where contemporary design meets the warmth of home. Here, every townhouse is a canvas of modern luxury, with clean architectural lines mirroring the dynamic spirit of Dubai. The interiors, designed with an earthy palette, evoke a deep sense of tranquillity and connection to nature. Beyond the elegance of the living spaces, each townhouse features a private roof terrace, offering serene views and an ideal spot for relaxation or lively social gatherings.

### Modern Design Meets Earthly Comfort

The use of an earthly interior palette at Greenway creates a sanctuary of peace amidst the bustling city life. Each room is designed to maximise space and light, with huge floor-to-ceiling windows, producing an environment that is both inviting and inspiring.