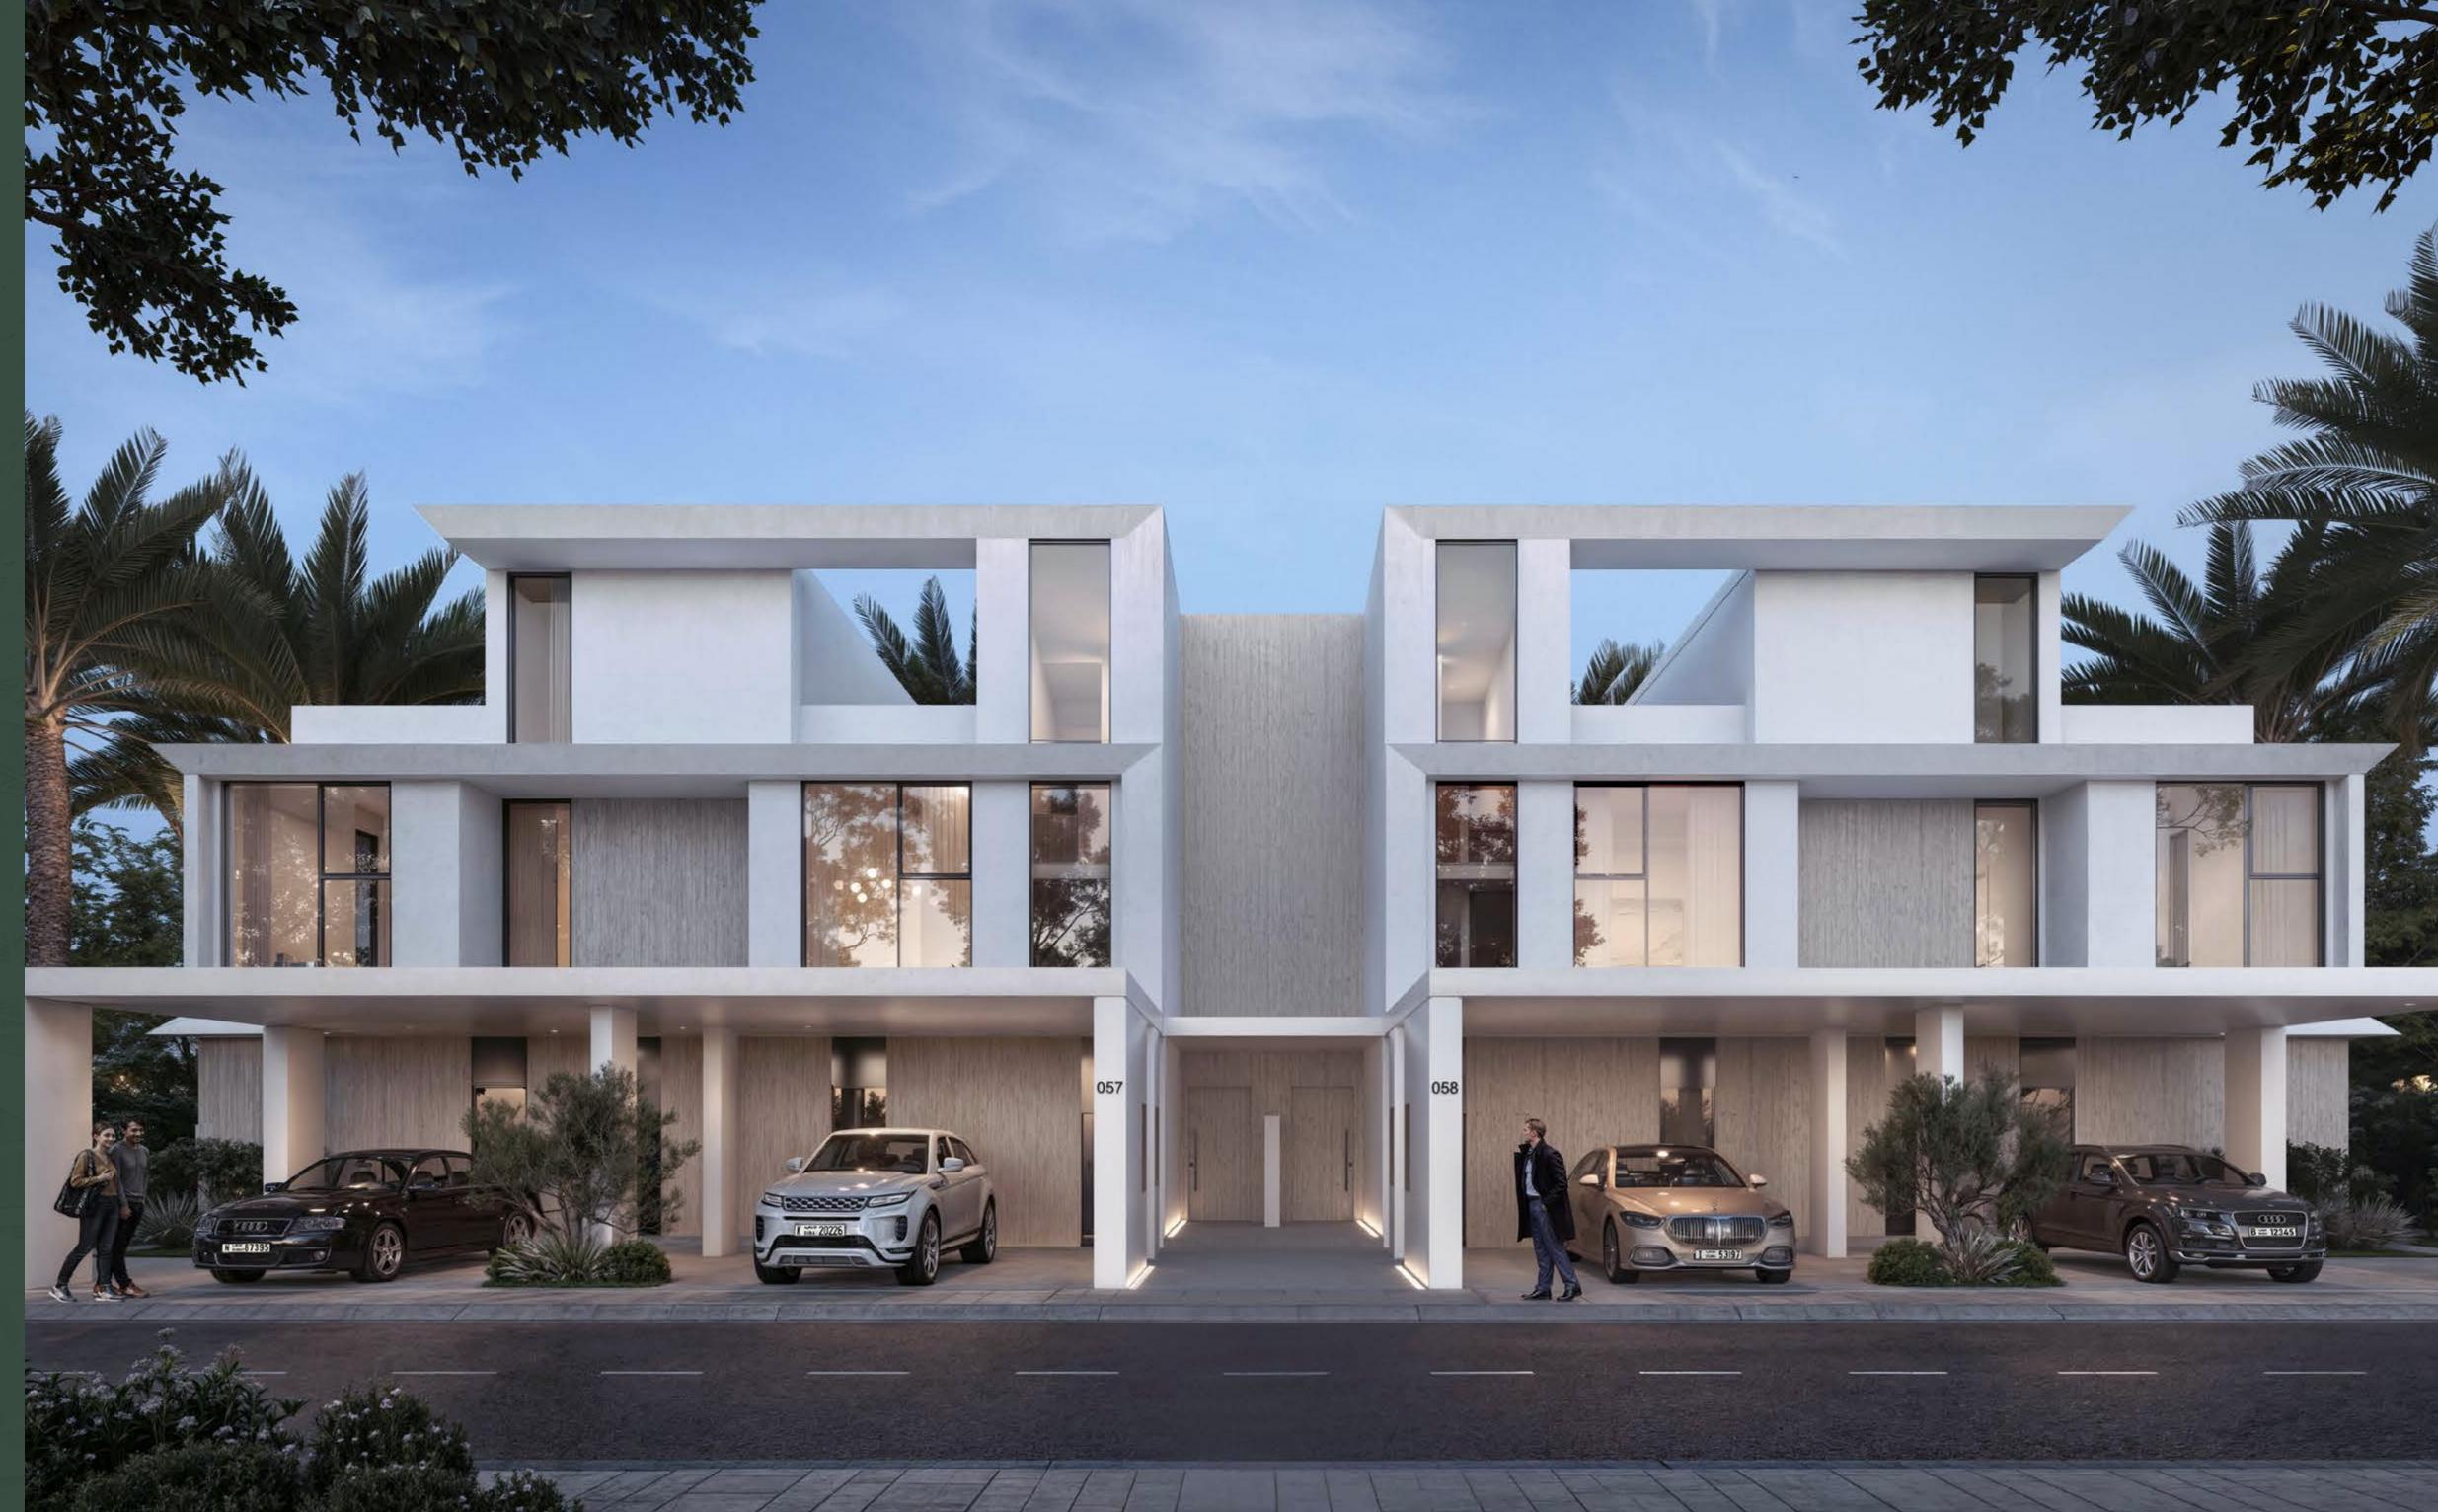

## Refined Golf Estate Living

Nestled in the vibrant heart of Dubai, Greenway presents an unparalleled living experience within an exclusive gated community.

This prestigious enclave is composed of 232 elegantly designed 3-bedroom and 4-bedroom townhouses. Meticulously arranged in clusters of four, it offers a harmonious blend of privacy and community living.

### Luxurious Living Spaces A Modern Oasis

Greenway is where contemporary design meets the warmth of home. Here, every townhouse is a canvas of modern luxury, with clean architectural lines mirroring the dynamic spirit of Dubai. The interiors, designed with an earthy palette, evoke a deep sense of tranquillity and connection to nature. Beyond the elegance of the living spaces, each townhouse features a private roof terrace, offering serene views and an ideal spot for relaxation or lively social gatherings.

## Elegance in Every Corner

This community offers 232 beautifully designed townhouses, providing a harmony of living spaces to suit your needs. Generous 3-bedroom townhouses boasts a maximum buildup area of 3,093 square feet, offering ample space and flexibility for comfortable living.

The expansive 4-bedroom end units are perfect for families, with an impressive a maximum buildup area of 3,513 square feet, providing plenty of space for everyone to spread out and unwind while enjoying their own private haven.