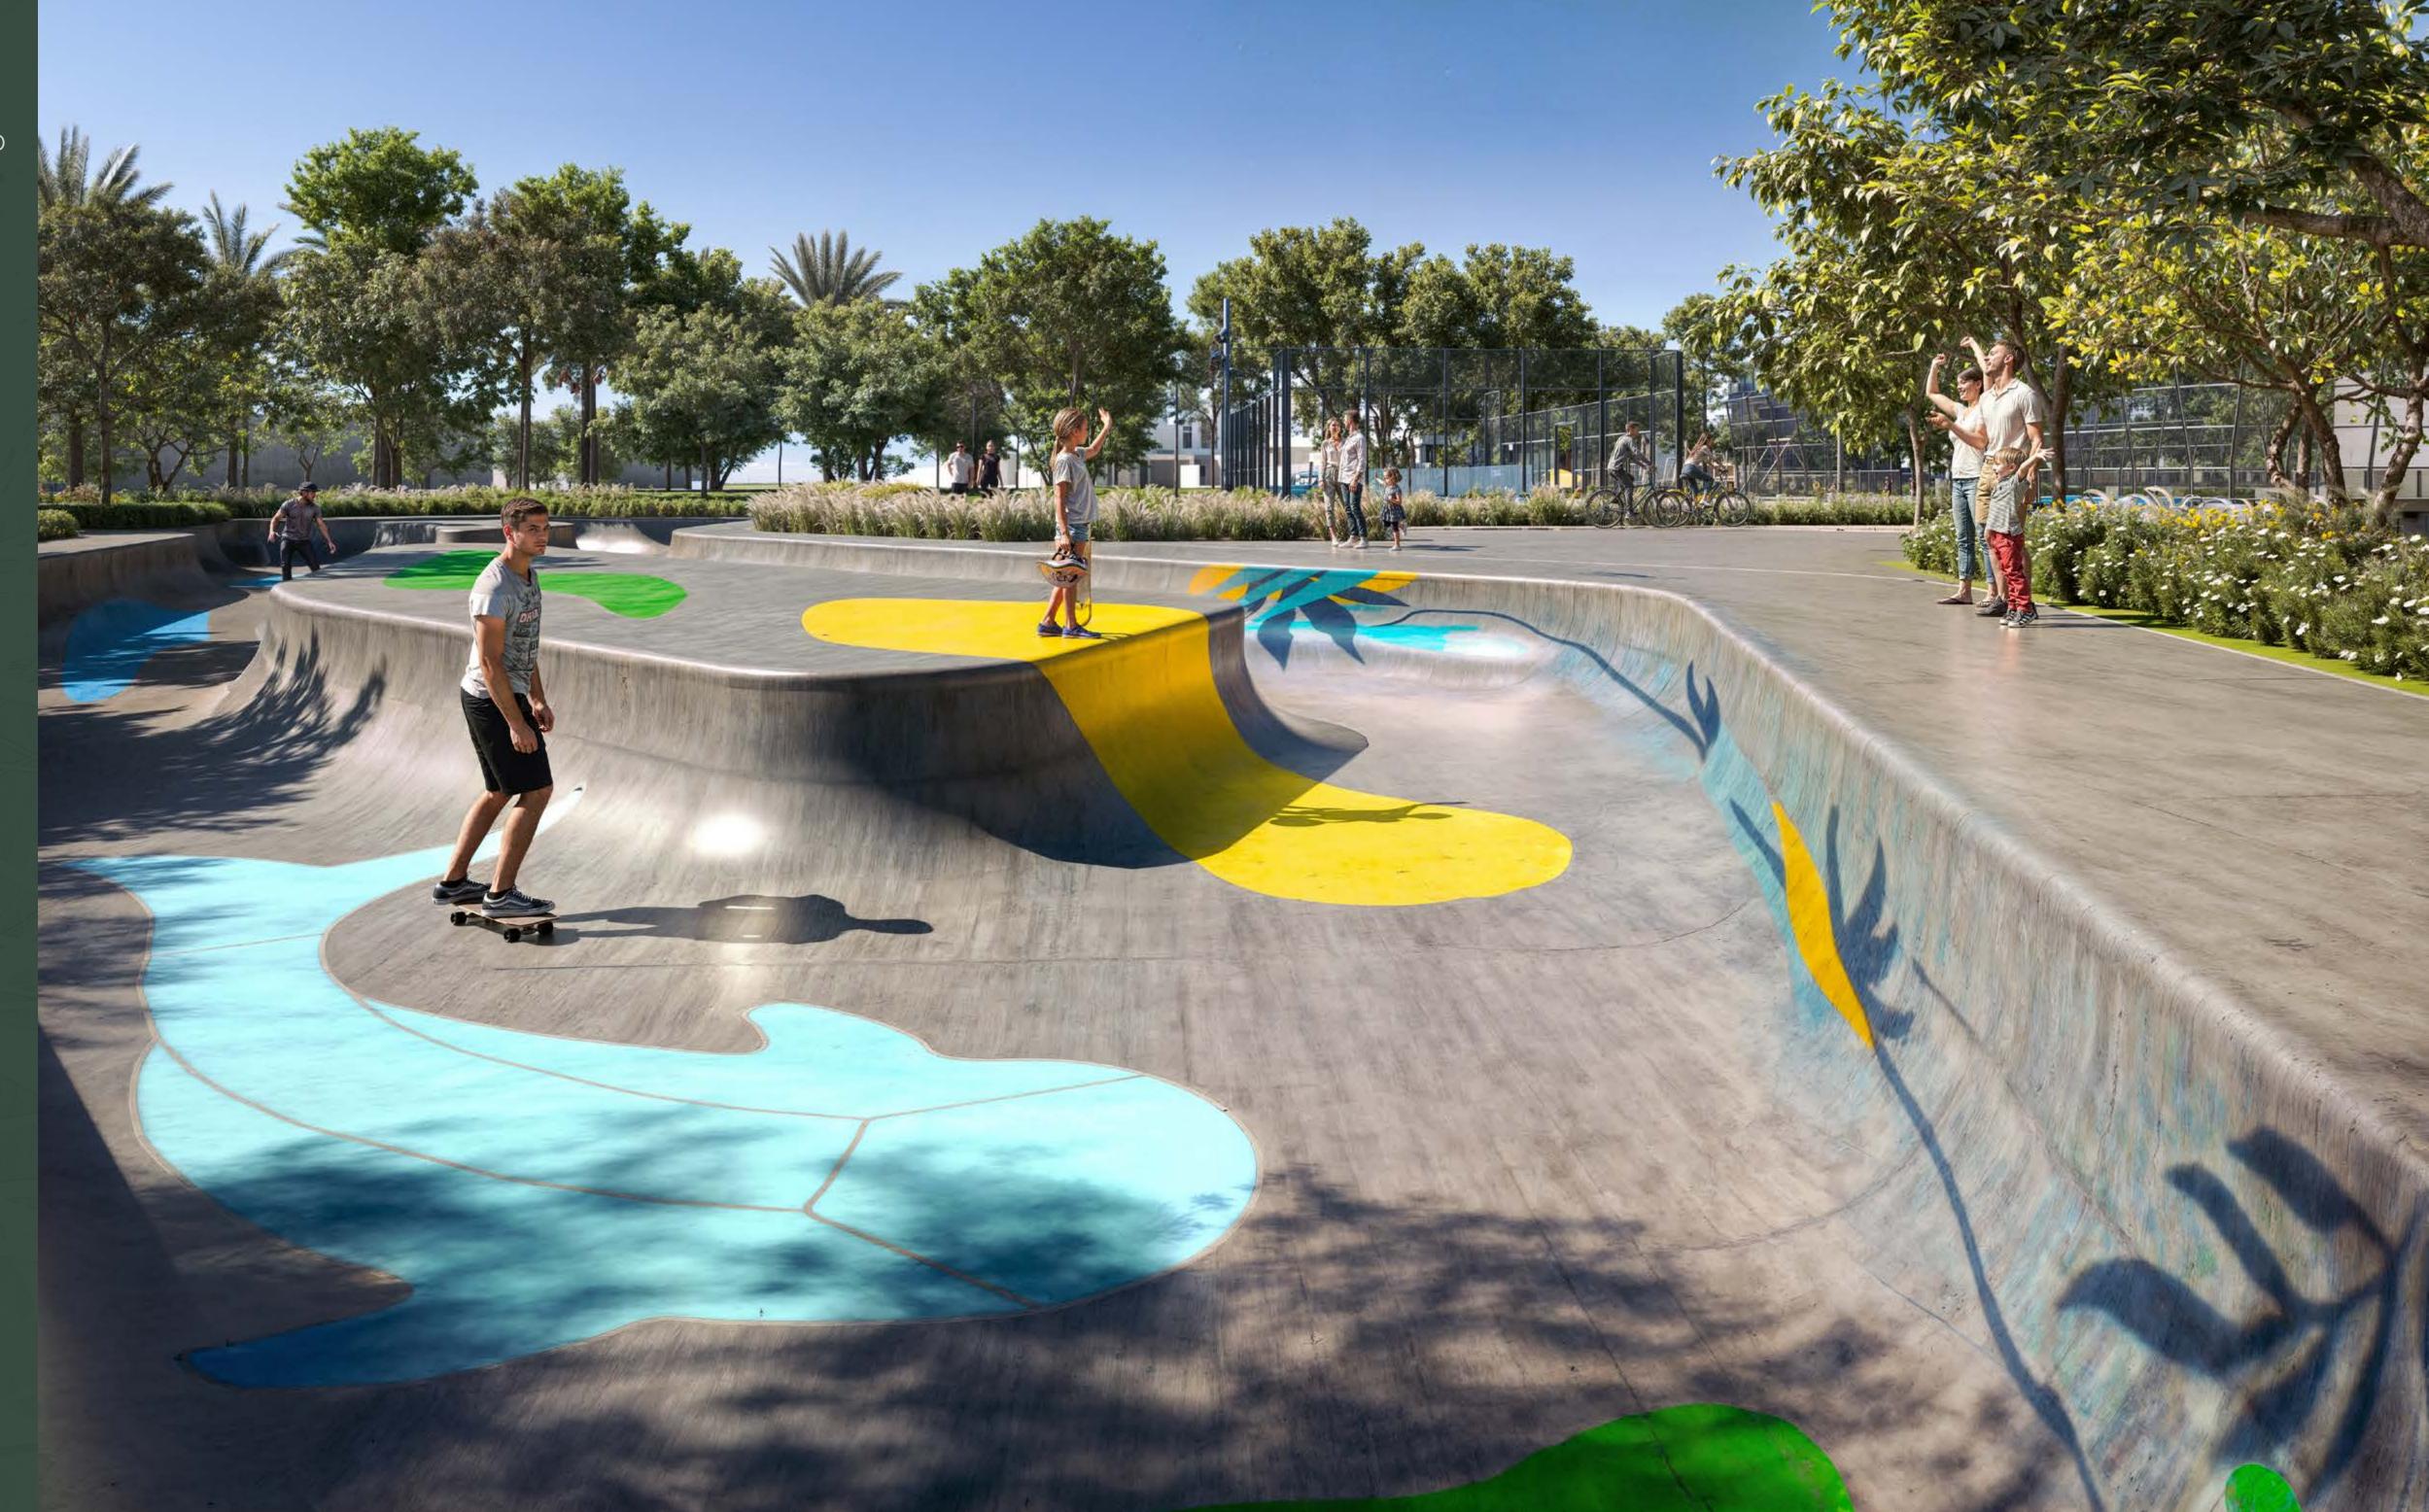

Relaxation and exploration.

Linear parks, children's play areas and landscaped gardens offer a perfect blend of tranquillity and adventure, right outside your door.

Unwind and recharge.

Take a refreshing dip in the swimming pools, invigorate yourself at the state-of-the-art gym or utilise the multipurpose courts and facilities to pursue your hobbies and interests. Greenway caters to your complete well-being.

Linear Parks

Proximity to Golf Course and Clubhouse

Kids' Play Areas

Multi-Purpose Court

Fully equipped Gym

Swimming Pools

Events Area