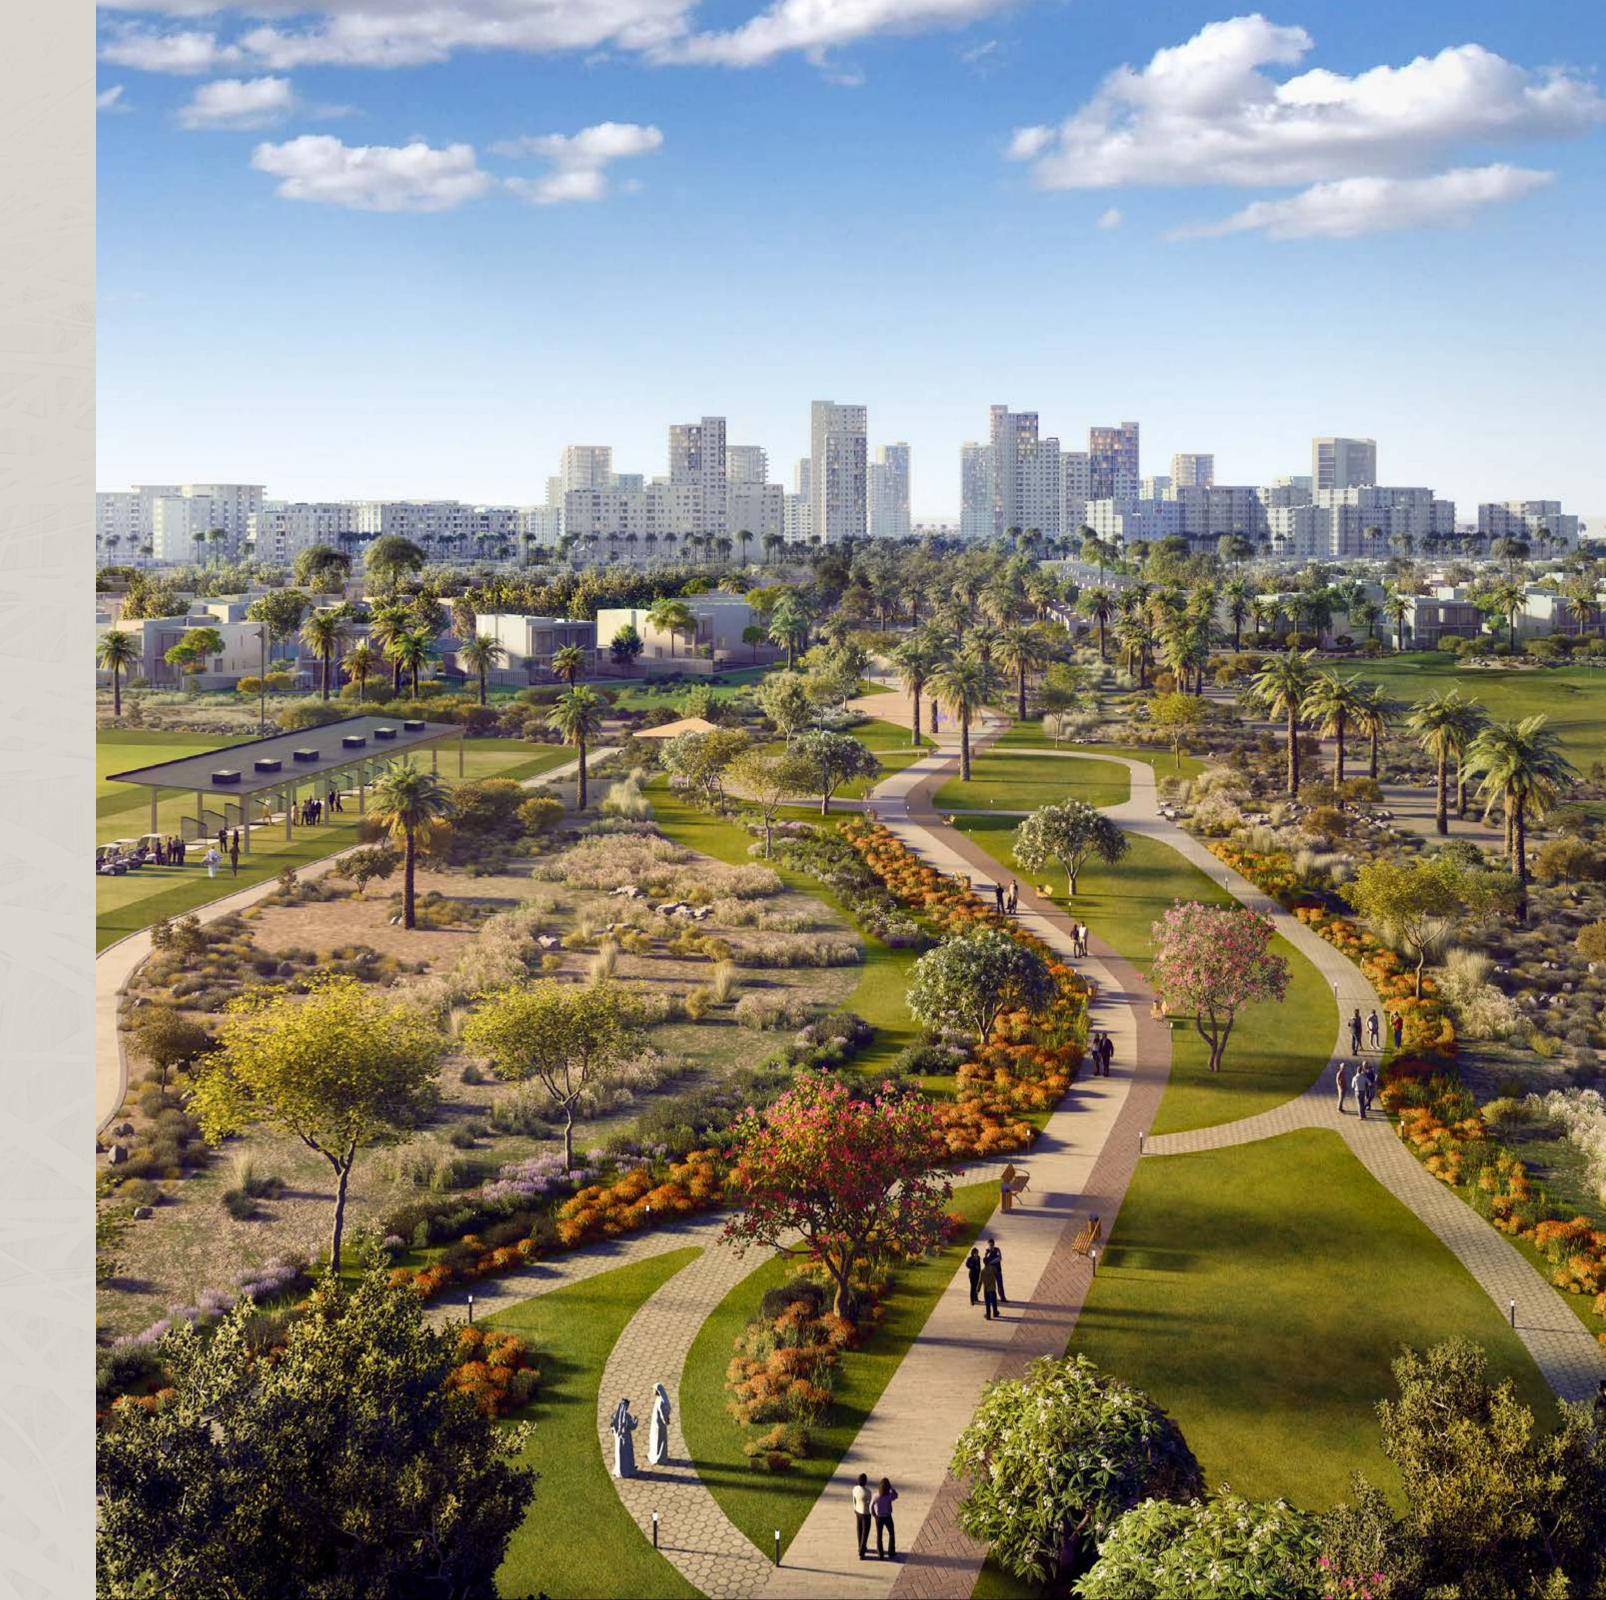

# Local Community With a Global Gateway

07 Mins

Drive to Al Maktoum Int' Airport 10 Mins
Drive to Expo City Dubai

20 Mins
Drive to Dubai Marina

30 Mins

Drive to Downtown Dubai

**50 Mins**Drive to Abu Dhabi

Emaar South is perfectly positioned alongside Expo City Dubai, the future vision of the Expo 2020 Dubai site, offering easy access to Al Maktoum International Airport and a host of Dubai's most popular attractions and business hubs, via the adjacent boulevard and a major highway.

### Endless Green Vistas

Greenway intertwines elegance and recreation: its golf course offers both stunning views and a touch of prestige, while the well-manicured greens invite both golfers and nature lovers alike. Linear parks dot the landscape, perfect for family picnics or quiet moments, and meandering jogging paths offer a tranquil escape within the lush scenery.

Perfect your game at the 18-hole championship golf course, or immerse yourself in the wellness culture as a family at Emaar South's sustainably designed community park which offers beautifully landscaped spaces for various recreational activities. There is something for everyone.