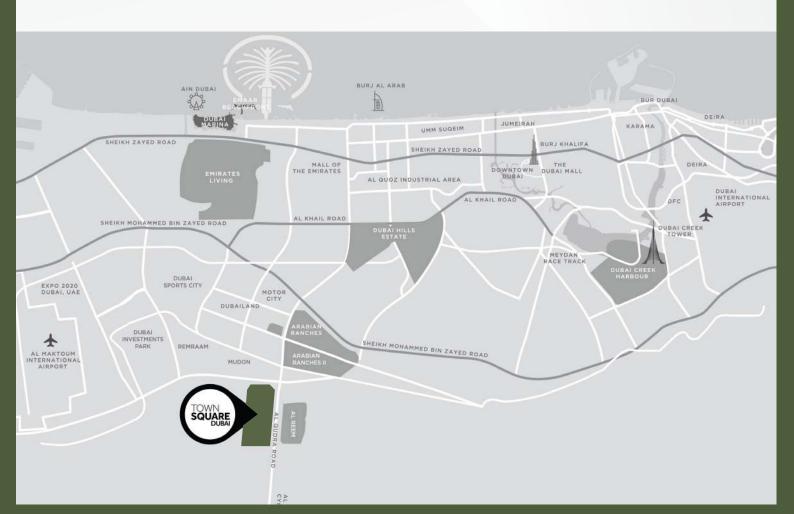

## Location Proximities

dubai intl. airport 28 MIM

DUBAI MALL

29 MIM

BURJ AL ARAB
24 MIM

DUBAI HILLS MALL

DISTRICT 2020

DWC AIRPORT

25 MIN