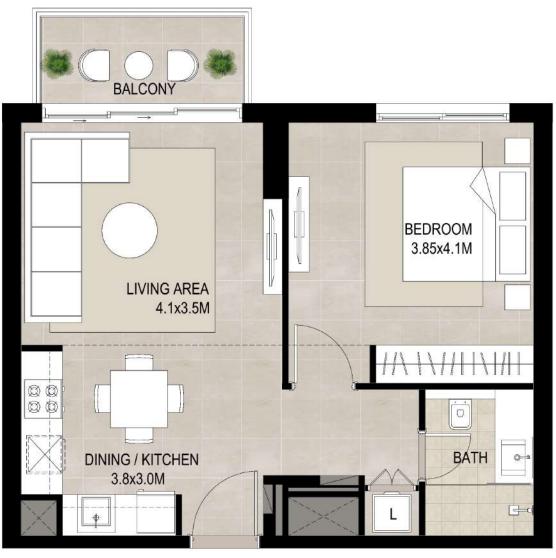

## 1 BEDROOM UNIT TYPE A2

#### **AREA** MIN SUITE 56.44 Sq.m / 607.52 Sq.ft **BALCONY** 11.65 Sq.m /125.40 Sq.ft **TOTAL BUILT-UP** 68.09 Sq.m / 732.91 Sq.ft