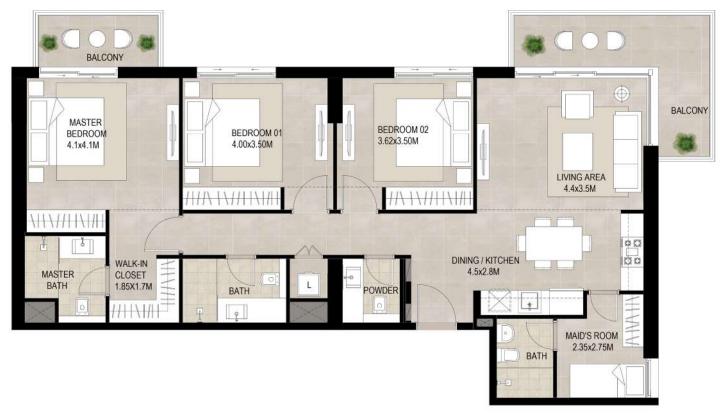

### UNIT TYPE A3

| AREA           |                             |
|----------------|-----------------------------|
| SUITE          | 119.72 Sq.m / 1288.66 Sq.ft |
| BALCONY        | 22.51 Sq.m / 242.30 Sq.ft   |
| TOTAL BUILT-UP | 142.23 Sq.m / 1530.95 Sq.ft |

### UNIT TYPE A4

| AREA           |                             |
|----------------|-----------------------------|
| SUITE          | 119.67 Sq.m / 1288.12Sq.ft  |
| BALCONY        | 17.38 Sq.m / 187.08 Sq.ft   |
| TOTAL BUILT-UP | 137.05 Sq.m / 1475.19 Sq.ft |