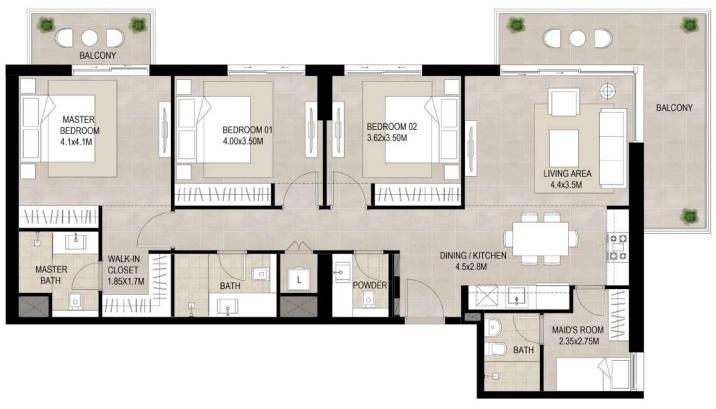

### UNIT TYPE A3

| AREA           |                             |
|----------------|-----------------------------|
| SUITE          | 119.72 Sq.m / 1288.66 Sq.ft |
| BALCONY        | 22.51 Sq.m / 242.30 Sq.ft   |
| TOTAL BUILT-UP | 142.23 Sq.m / 1530.95 Sq.ft |

### UNIT TYPE A4

| AREA           |                             |
|----------------|-----------------------------|
| SUITE          | 119.67 Sq.m / 1288.12Sq.ft  |
| BALCONY        | 17.38 Sq.m / 187.08 Sq.ft   |
| TOTAL BUILT-UP | 137.05 Sq.m / 1475.19 Sq.ft |