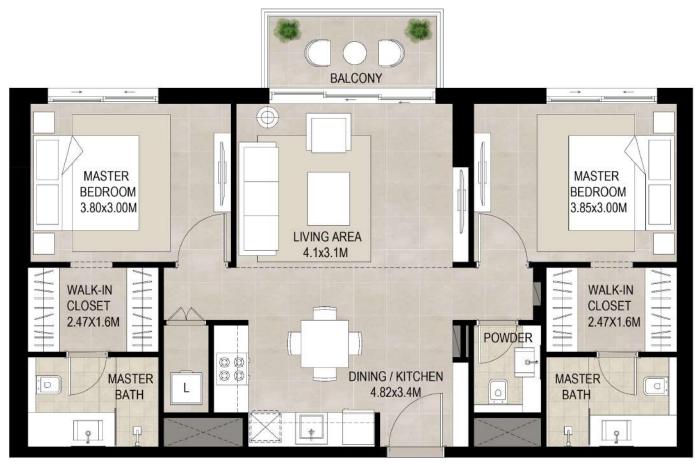

### UNIT TYPE A3

| AREA           |                             |
|----------------|-----------------------------|
| SUITE          | 119.72 Sq.m / 1288.66 Sq.ft |
| BALCONY        | 22.51 Sq.m / 242.30 Sq.ft   |
| TOTAL BUILT-UP | 142.23 Sq.m / 1530.95 Sq.ft |

\*Balcony sizes vary