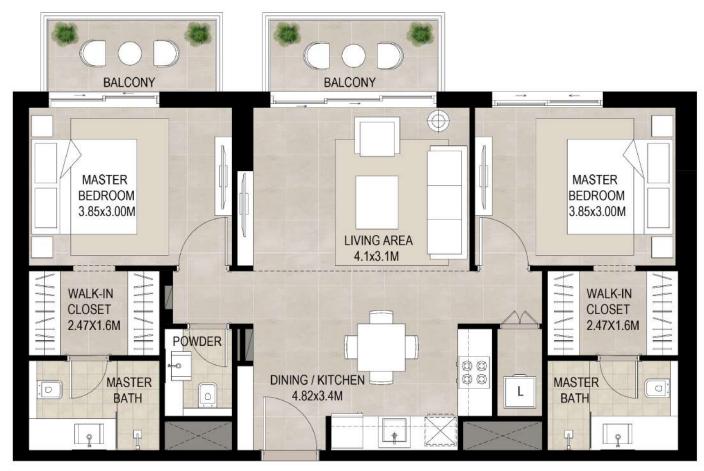

### UNIT TYPE A4

| AREA           |                             |
|----------------|-----------------------------|
| SUITE          | 119.67 Sq.m / 1288.12Sq.ft  |
| BALCONY        | 17.38 Sq.m / 187.08 Sq.ft   |
| TOTAL BUILT-UP | 137.05 Sq.m / 1475.19 Sq.ft |

\*Balcony sizes vary