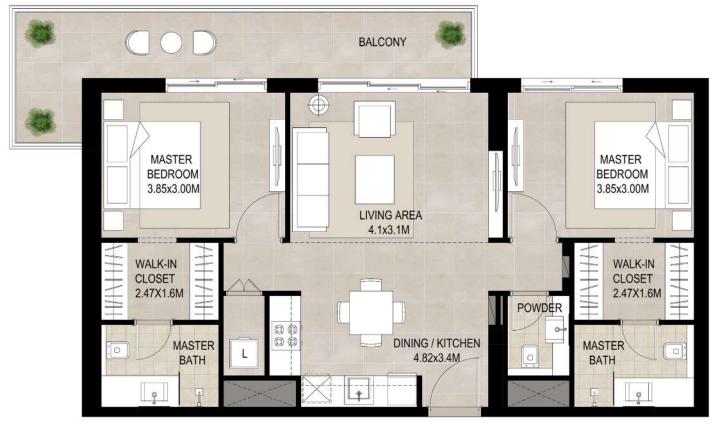

### UNIT TYPE A14

| AREA           | MIN                       | MAX                       |
|----------------|---------------------------|---------------------------|
| SUITE          | 82.87 Sq.m / 892.01 Sq.ft | 84.06 Sq.m / 904.81 Sq.ft |
| BALCONY        | 5.10 Sq.m / 54.90 Sq.ft   | 5.10 Sq.m / 54.90 Sq.ft   |
| TOTAL BUILT-UP | 87.97 Sq.m / 946.90 Sq.ft | 89.16 Sq.m / 959.71 Sq.ft |