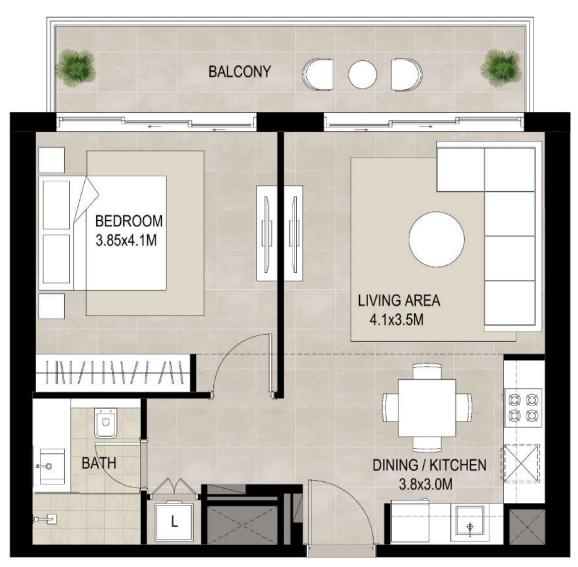

## 1 BEDROOM UNIT TYPE A10

#### **AREA** SUITE 55.34 Sq.m / 595.67 Sq.ft **BALCONY** 11.71 Sq.m / 126.05 Sq.ft **TOTAL BUILT-UP** 67.05 Sq.m / 721.72 Sq.ft