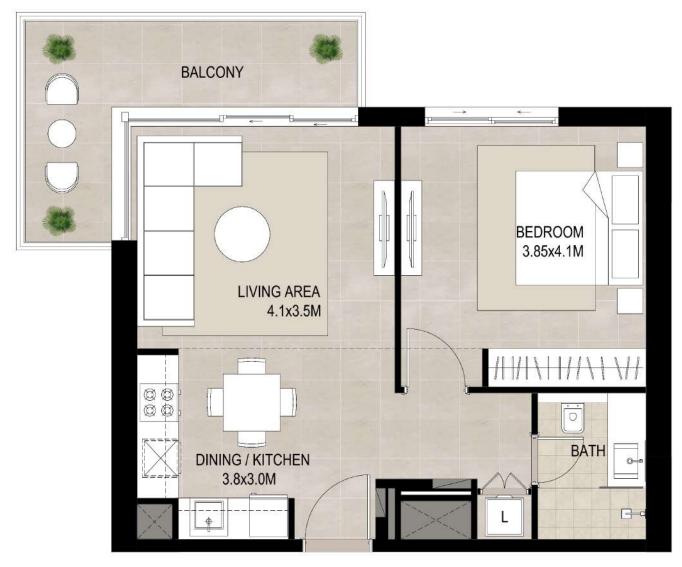

## 1 BEDROOM UNIT TYPE A2

#### **AREA** MIN SUITE 56.44 Sq.m / 607.52 Sq.ft **BALCONY** 11.65 Sq.m /125.40 Sq.ft **TOTAL BUILT-UP** 68.09 Sq.m / 732.91 Sq.ft