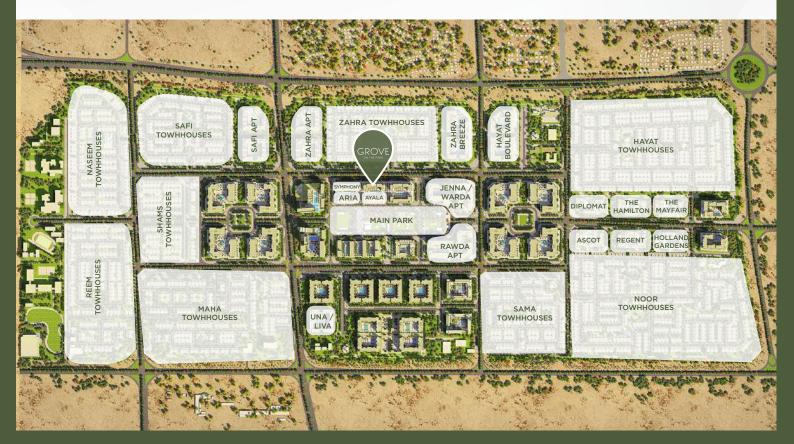

## TOWN SQUARE DUBAI

Featuring a central park and lush green areas, this community provides an ideal environment for a balanced and tranquil way of life.

Enveloped by jogging trails, cycling lanes, charming cafes and convenient retail options, Town Square Dubai caters to all your needs, creating a vibrant atmosphere filled with energy and warmth in every corner!

## Experience Intentional Living

Situated near the main park with boulevard views, this residence offers a harmonious blend of nature and modern living. Enjoy breathtaking views in a premium location, and tranquil amenities for a lifestyle that seamlessly combines comfort and beauty.

# GROVE

ON THE PARK

Presenting a mix of 1, 2, and 3-bedroom apartments, these contemporary designs emphasize both privacy and comfort.

Experience the warmth of returning home and relax in the landscaped courtyard, complete with a swimming pool, expansive deck, and designated children's play areas.