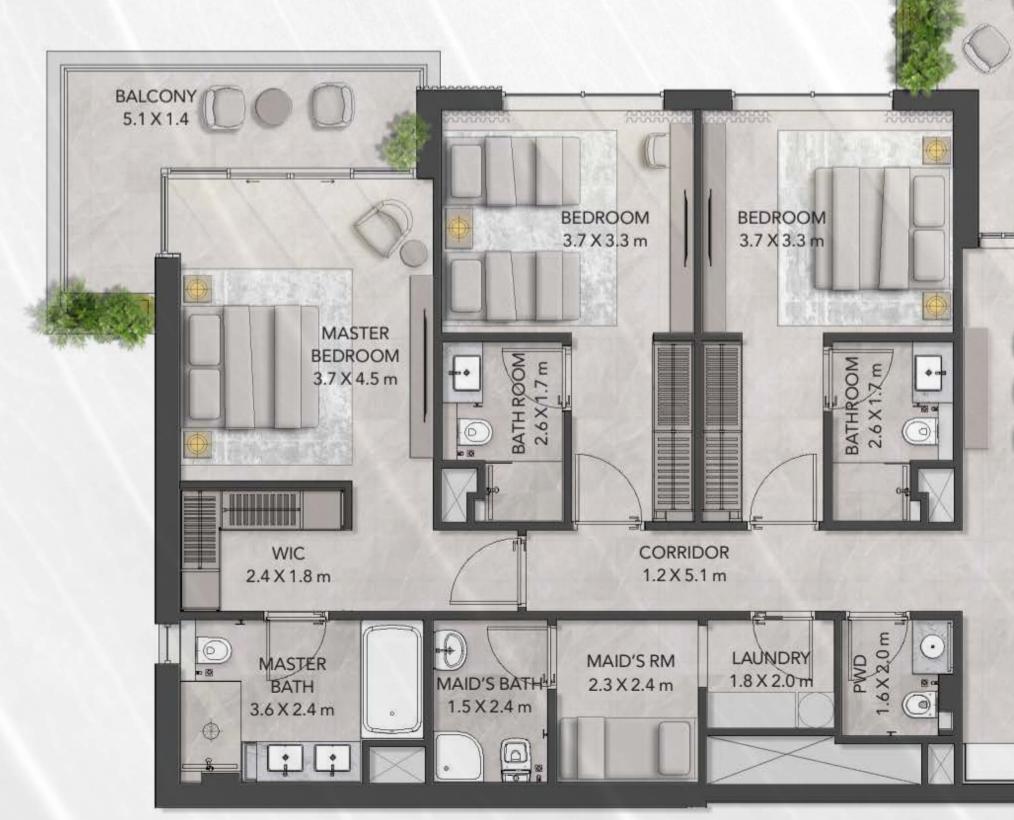

## FLOOR PLANS

Welcome to your front-row home, where colours, textures, shapes and light seamlessly blend together.

## 3 BEDROOMS

|       | MIN AREA SQ. FT | MAX AREA SQ. |
|-------|-----------------|--------------|
| 3 BED | 1,725           | 2,653        |

-

For illustration purposes only.