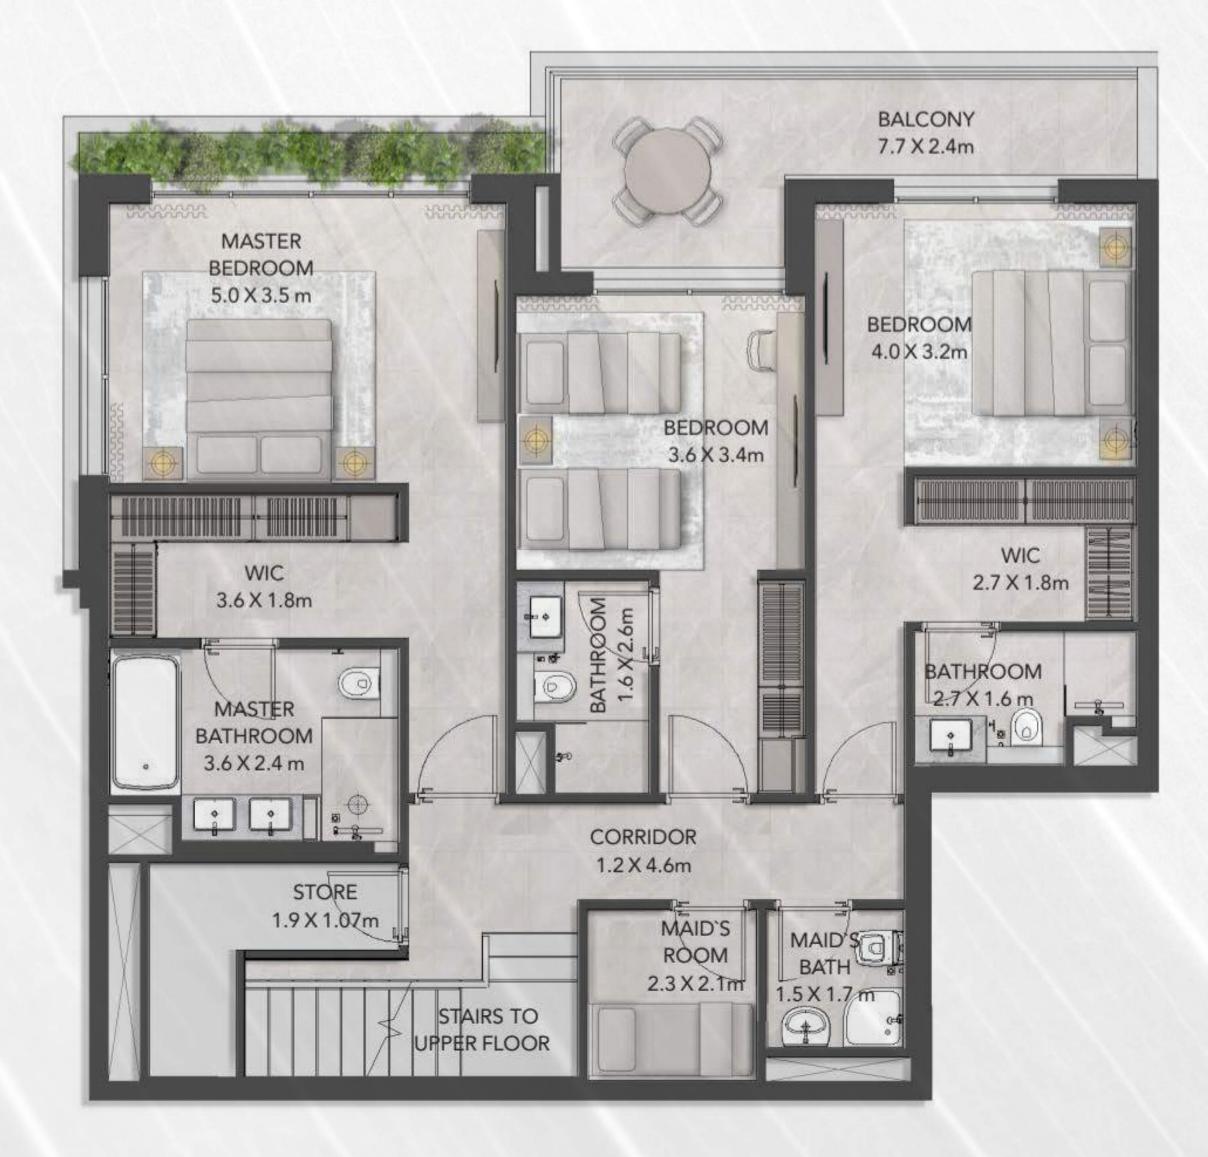

## FLOOR PLANS

Welcome to your front-row home, where colours, textures, shapes and light seamlessly blend together.

## 1 BEDROOM

|       | MIN AREA SQ. FT | MAX AREA SQ |
|-------|-----------------|-------------|
| 1 BED | 675             | 1,052       |

For illustration purposes only.

## 2 BEDROOMS

|        | MIN AREA SQ. FT | MAX AREA SQ. |
|--------|-----------------|--------------|
| 2 BED  | 1,121           | 1,588        |
| 2 BED+ | 1,542           | 1,966        |

A State of the second sec

## 3 BEDROOMS

|       | MIN AREA SQ. FT | MAX AREA SQ. |
|-------|-----------------|--------------|
| 3 BED | 1,725           | 2,653        |

-

For illustration purposes only.

#### DUPLEX UPPER

|       | MIN AREA SQ. FT | MAX AREA SQ |
|-------|-----------------|-------------|
| 3 BED | 2,921           | 3,010       |

## DUPLEX

|       | MIN AREA SQ. FT | MAX AREA SQ. |
|-------|-----------------|--------------|
| 3 BED | 2,921           | 3,010        |