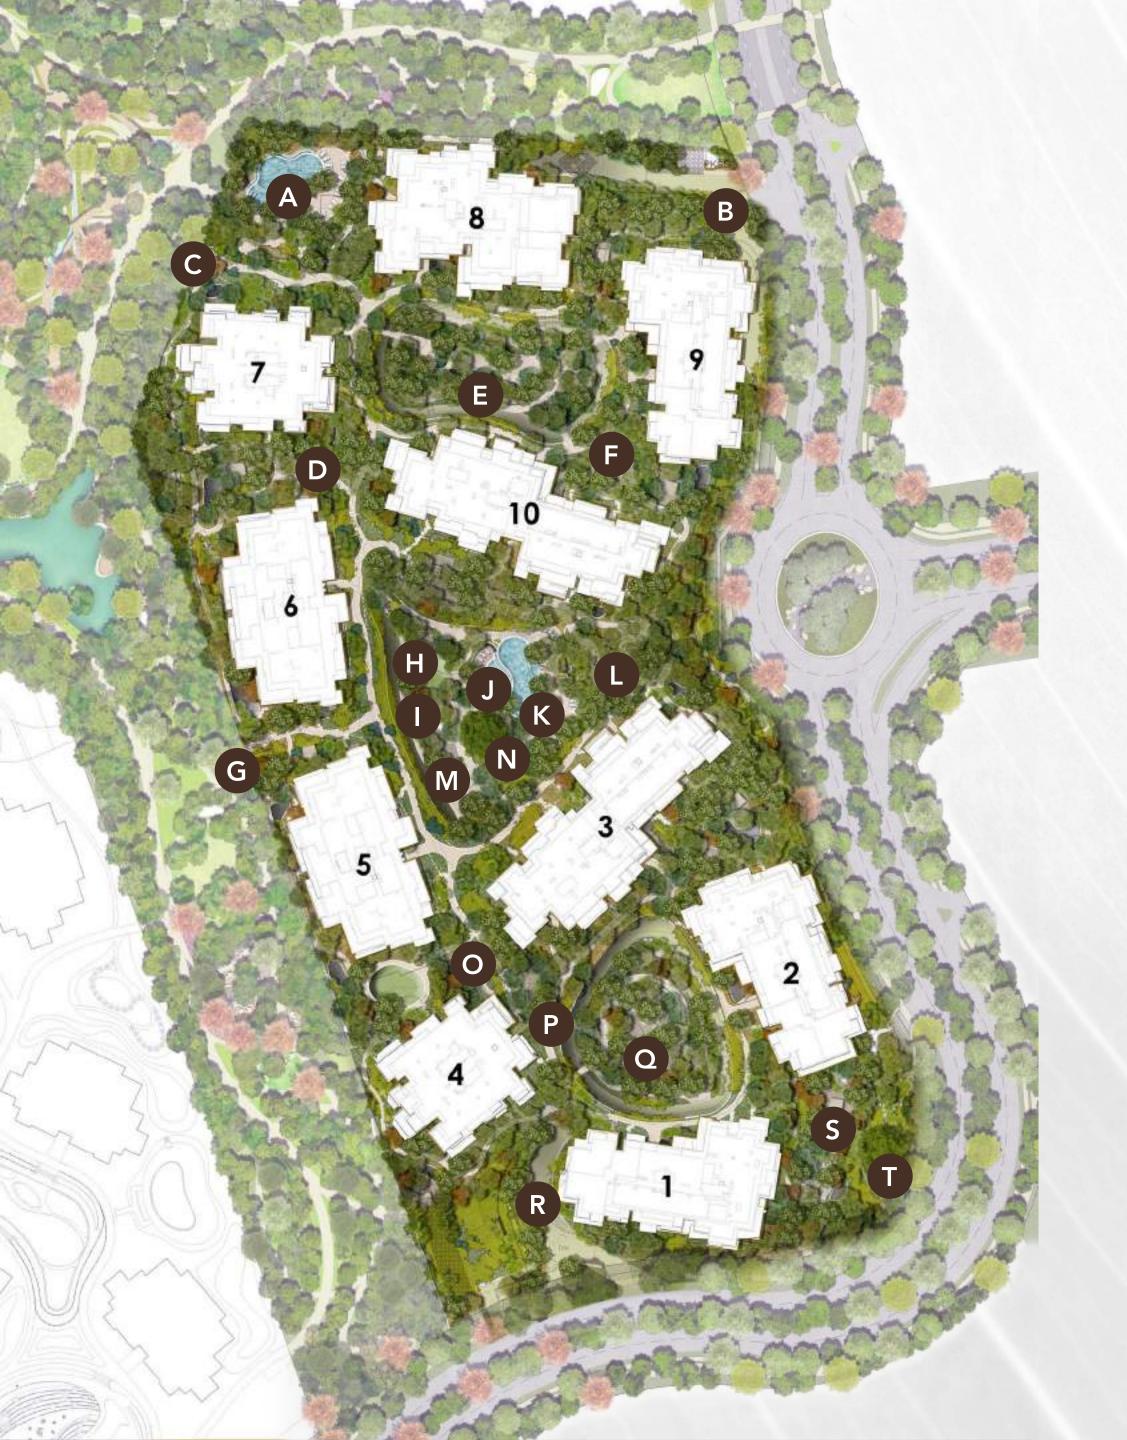

### KEY PLAN NEIGHBØURHØØD

the second second

### THE ECOSYSTEM

Serra emanates a synergy, beautifully blending contrasting ideas into one incredible living space. Blurring the boundaries between nature and home, welcome to a calming, soothing experience.

- A | SWIMMING POOL
- B | NORTH ENTRANCE
- C | CONNECT TO CENTRAL FOREST
- D | CASCADE GARDEN
- E | SUNKEN FOREST
- F | CHILDREN'S PLAY AREA
- G | CONNECT TO CENTRAL FOREST
- H | OUTDOORS STRETCHING
- I | MULTIPURPOSE LAWN
- J | CHILDREN'S POOL

- K | FOREST SWIMMING POOL
- L | WELCOME FOREST
- M | CHILDREN'S PLAY AREA
- N | EXISTING GHAF TREE
- O | CASCADE GARDEN
- P | FITNESS STATION
- Q | FOREST PLAY
- R | SOUTH ENTRANCE
- S | THERAPEUTIC GARDEN
- T | EXISTING GHAF TREE