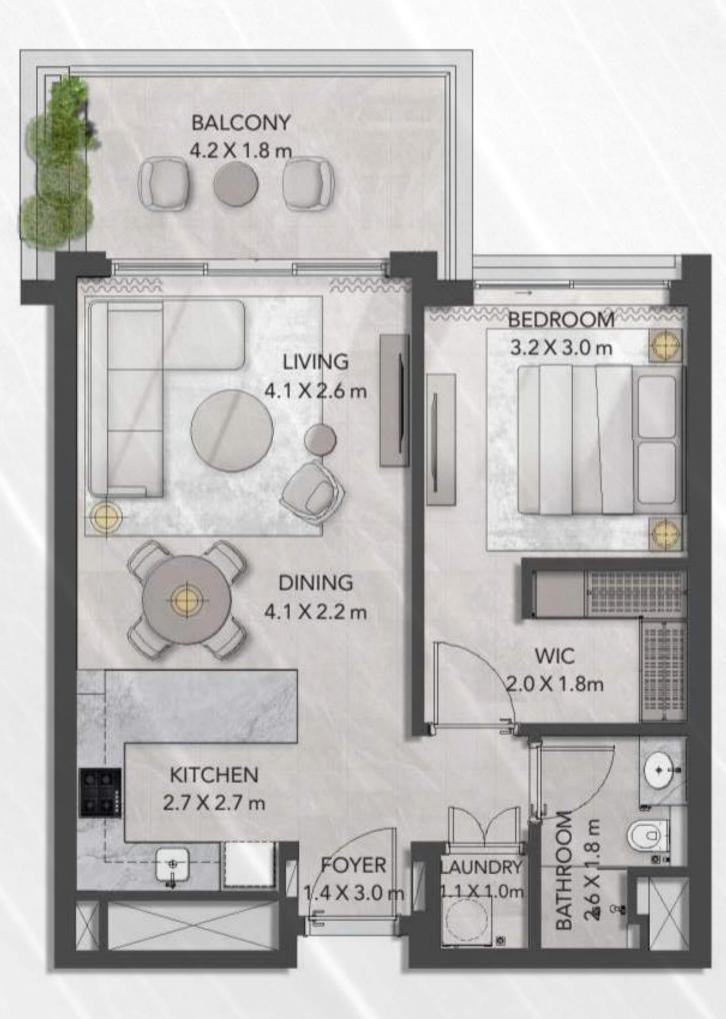

## FLOOR PLANS

Welcome to your front-row home, where colours, textures, shapes and light seamlessly blend together.

## 1 BEDROOM

|       | MIN AREA SQ. FT | MAX AREA SQ |
|-------|-----------------|-------------|
| 1 BED | 675             | 1,052       |

For illustration purposes only.