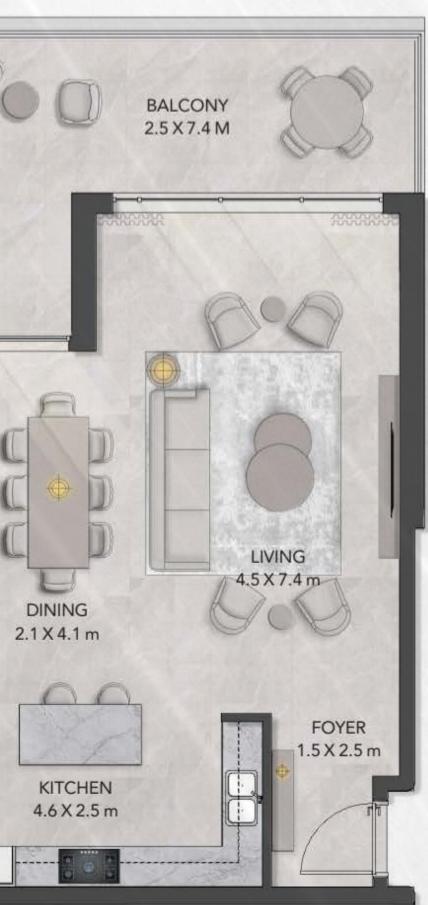

## FLOOR PLANS

Welcome to your front-row home, where colours, textures, shapes and light seamlessly blend together.

## 1 BEDROOM

|       | MIN AREA SQ. FT | MAX AREA SQ |
|-------|-----------------|-------------|
| 1 BED | 675             | 1,052       |

For illustration purposes only.