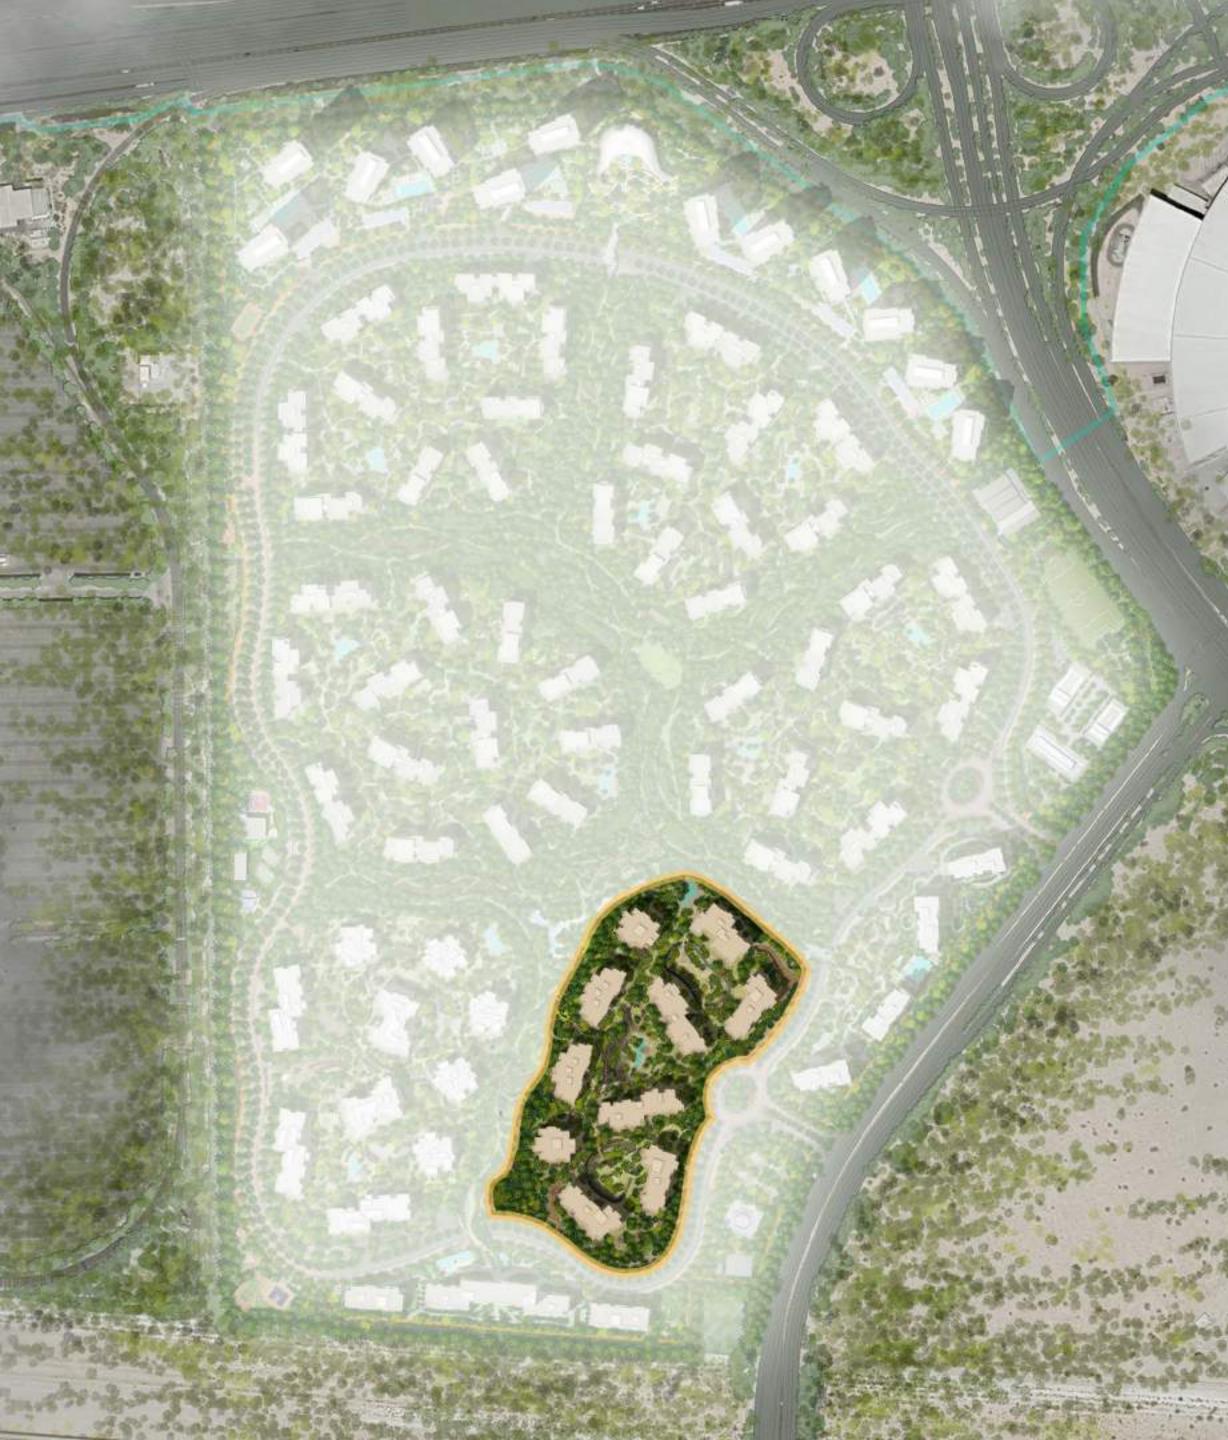

### KEY PLAN NEIGHBØURHØØD

the second second

### THE ECOSYSTEM

Serra emanates a synergy, beautifully blending contrasting ideas into one incredible living space. Blurring the boundaries between nature and home, welcome to a calming, soothing experience.

- A | SWIMMING POOL
- B | NORTH ENTRANCE
- C | CONNECT TO CENTRAL FOREST
- D | CASCADE GARDEN
- E | SUNKEN FOREST
- F | CHILDREN'S PLAY AREA
- G | CONNECT TO CENTRAL FOREST
- H | OUTDOORS STRETCHING
- I | MULTIPURPOSE LAWN
- J | CHILDREN'S POOL

- K | FOREST SWIMMING POOL
- L | WELCOME FOREST
- M | CHILDREN'S PLAY AREA
- N | EXISTING GHAF TREE
- O | CASCADE GARDEN
- P | FITNESS STATION
- Q | FOREST PLAY
- R | SOUTH ENTRANCE
- S | THERAPEUTIC GARDEN
- T | EXISTING GHAF TREE