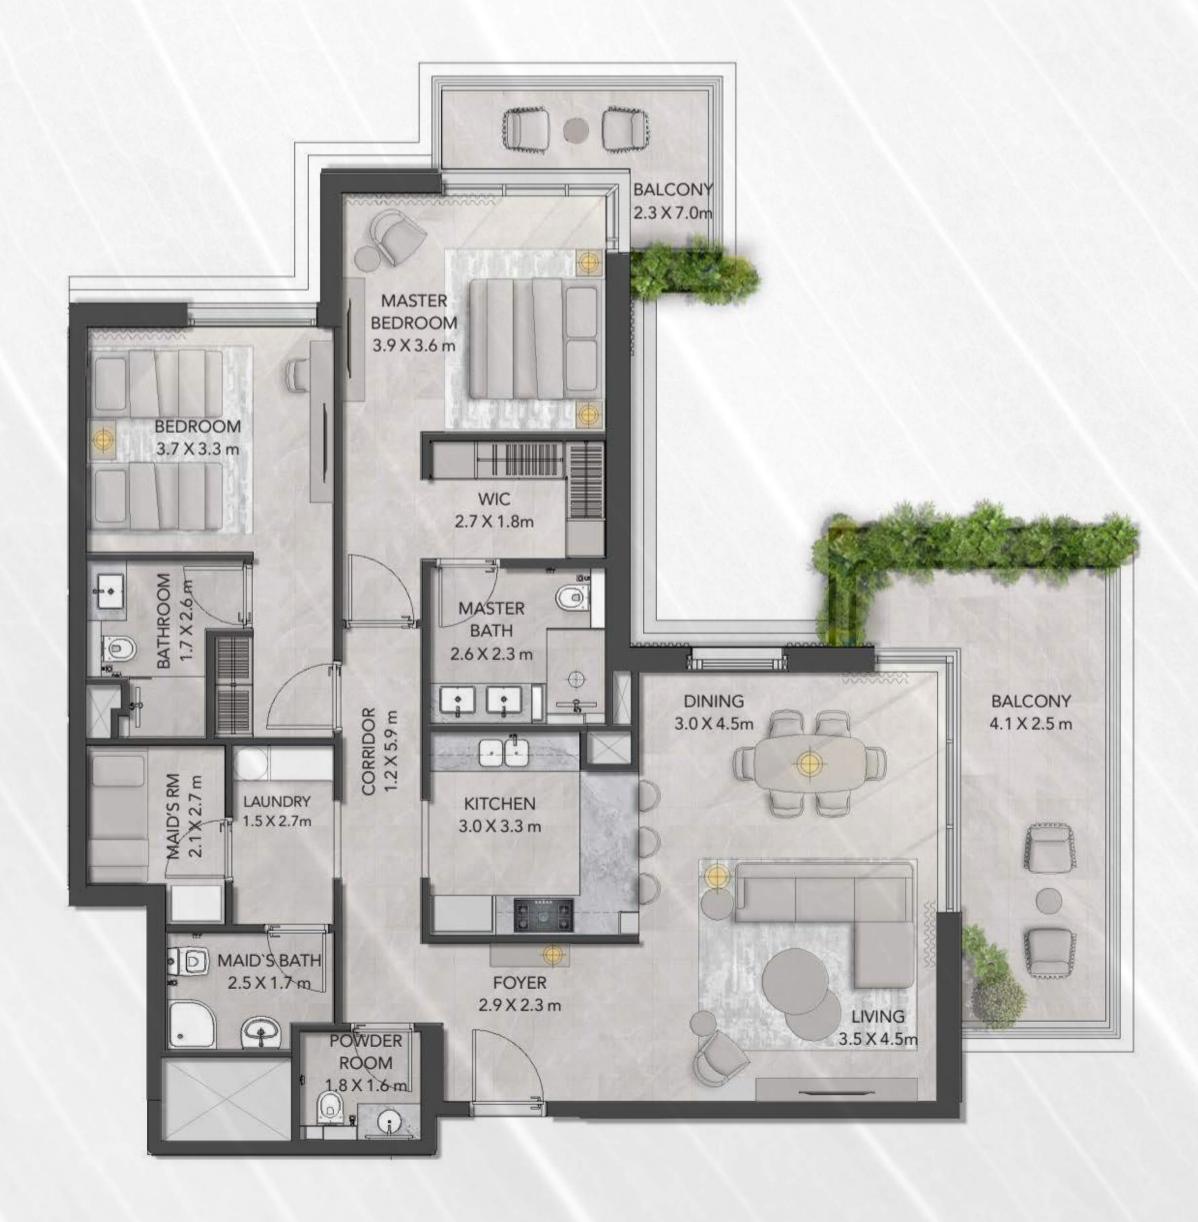

## FLOOR PLANS

Welcome to your front-row home, where colours, textures, shapes and light seamlessly blend together.

## 2 BEDROOMS

|        | MIN AREA SQ. FT | MAX AREA SQ. |
|--------|-----------------|--------------|
| 2 BED  | 1,121           | 1,588        |
| 2 BED+ | 1,542           | 1,966        |

A State of the second sec