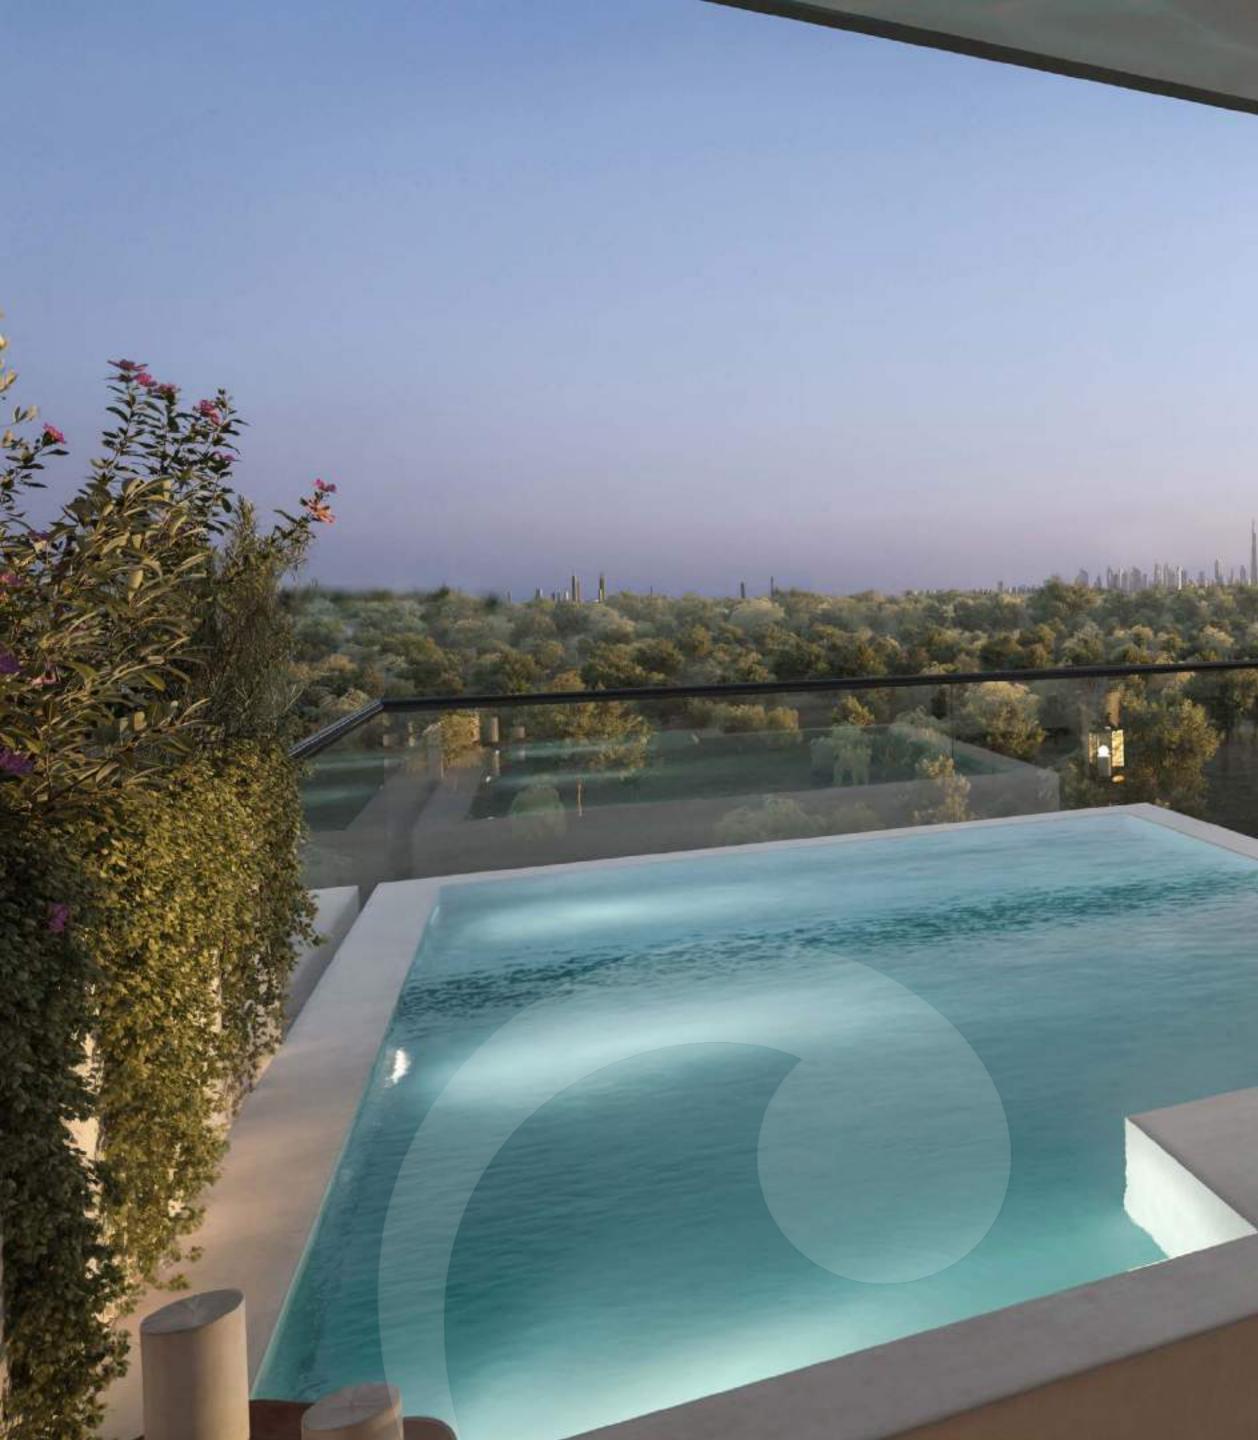

### FOREST EDGE POOLS

Take a relaxing dive into one of the forest pools, embellished into the verdant landscape.

# FRONT ROW

Spectacular 360° views.