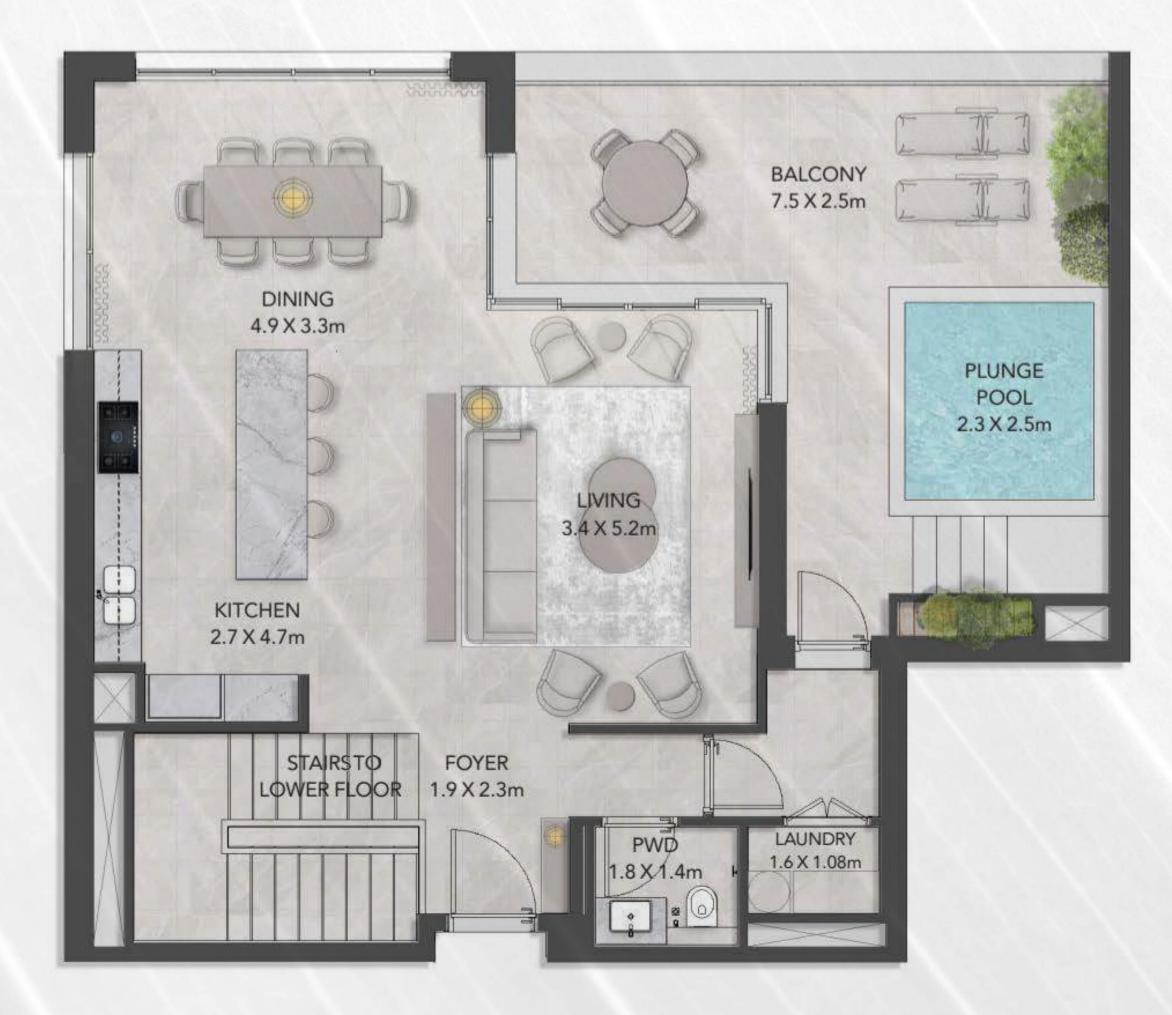

## FLOOR PLANS

Welcome to your front-row home, where colours, textures, shapes and light seamlessly blend together.

## 2 BEDROOMS

|        | MIN AREA SQ. FT | MAX AREA SQ. |
|--------|-----------------|--------------|
| 2 BED  | 1,121           | 1,588        |
| 2 BED+ | 1,542           | 1,966        |

A State of the second sec