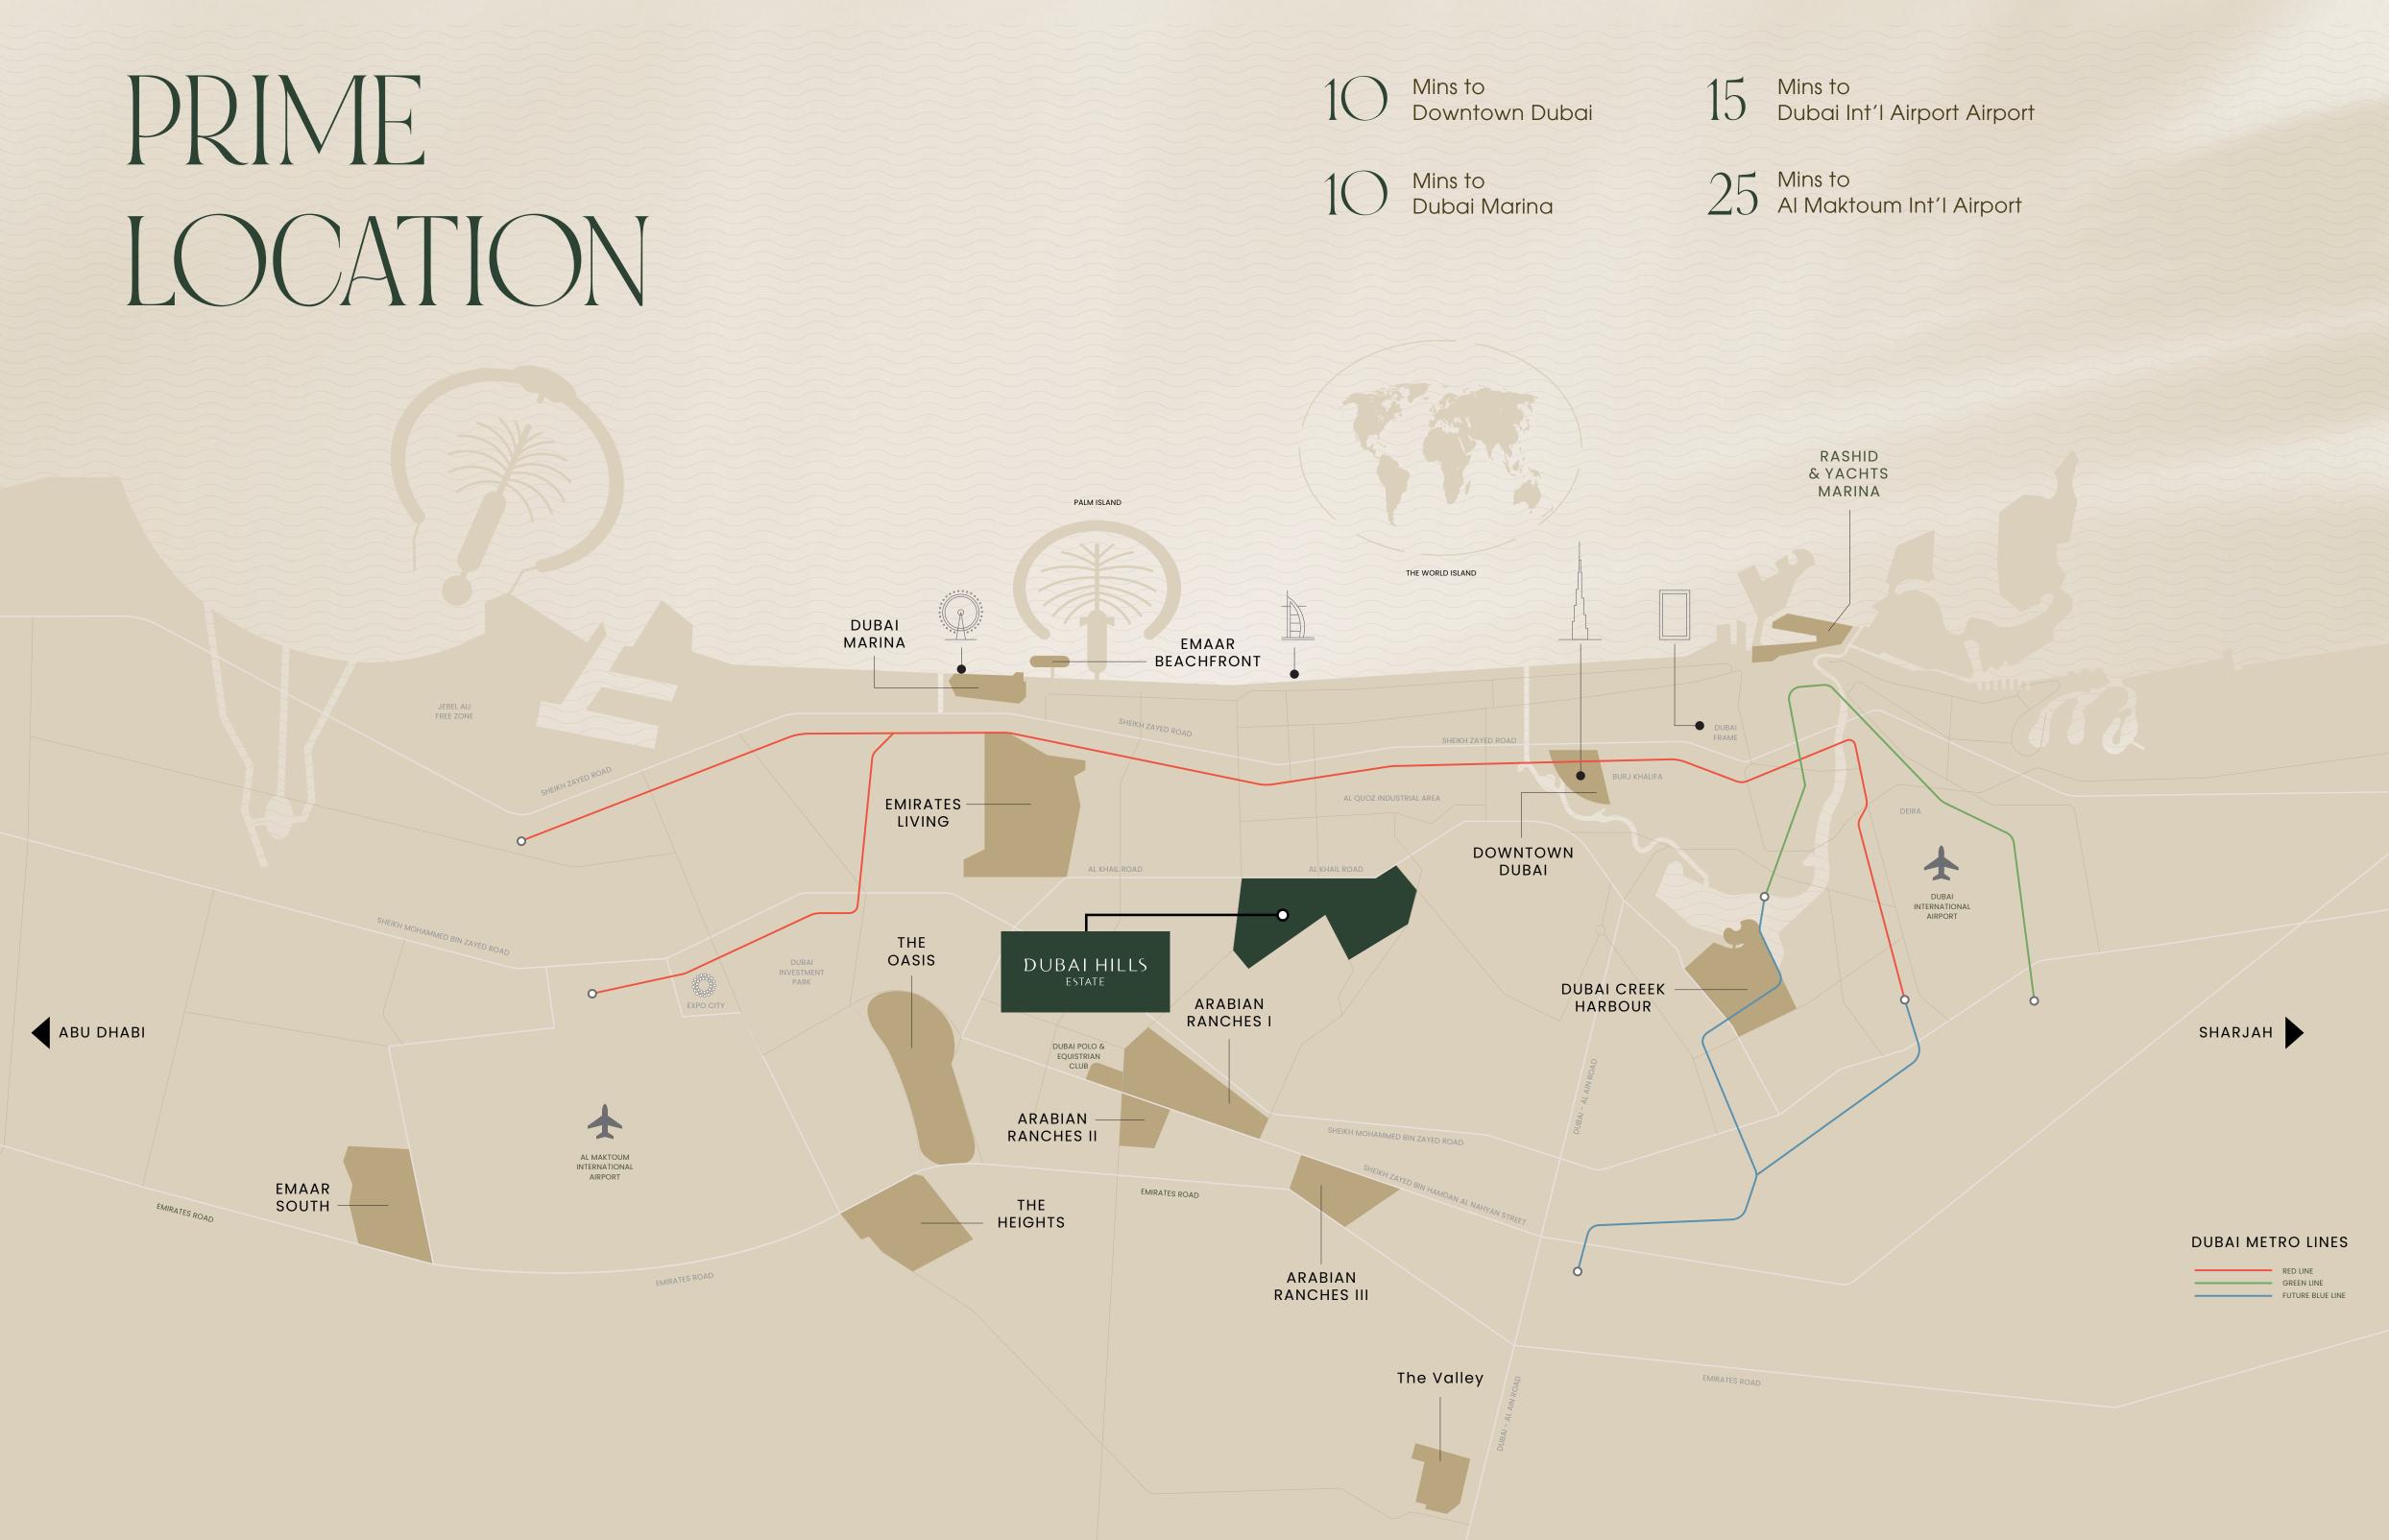

## THE GREEN HEART OF DUBAI

Dubai Hills Estate – the green heart of Dubai – is a first-ofits-kind destination. This masterfully planned, multi-purpose development forms an integral part of Mohammed Bin Rashid City. Strategically situated between Downtown Dubai and Dubai Marina, flanked by Al Khail Road, the community offers easy access to the city's most popular districts and attractions.

# CLOSE TO EVERYTHING THAT MATTERS

Whether you're looking for top-notch schools for your kids, quality healthcare, or a quick shopping trip, Hillsedge keeps you close to all the essentials.

Access the thriving Hillside Park

Next to a state-of-the-art healthcare institution

Nurseries & International Schools within walking distance

Dubai Hills Mall for shopping and dining

Dubai Hills Golf Club for leisure and relaxation