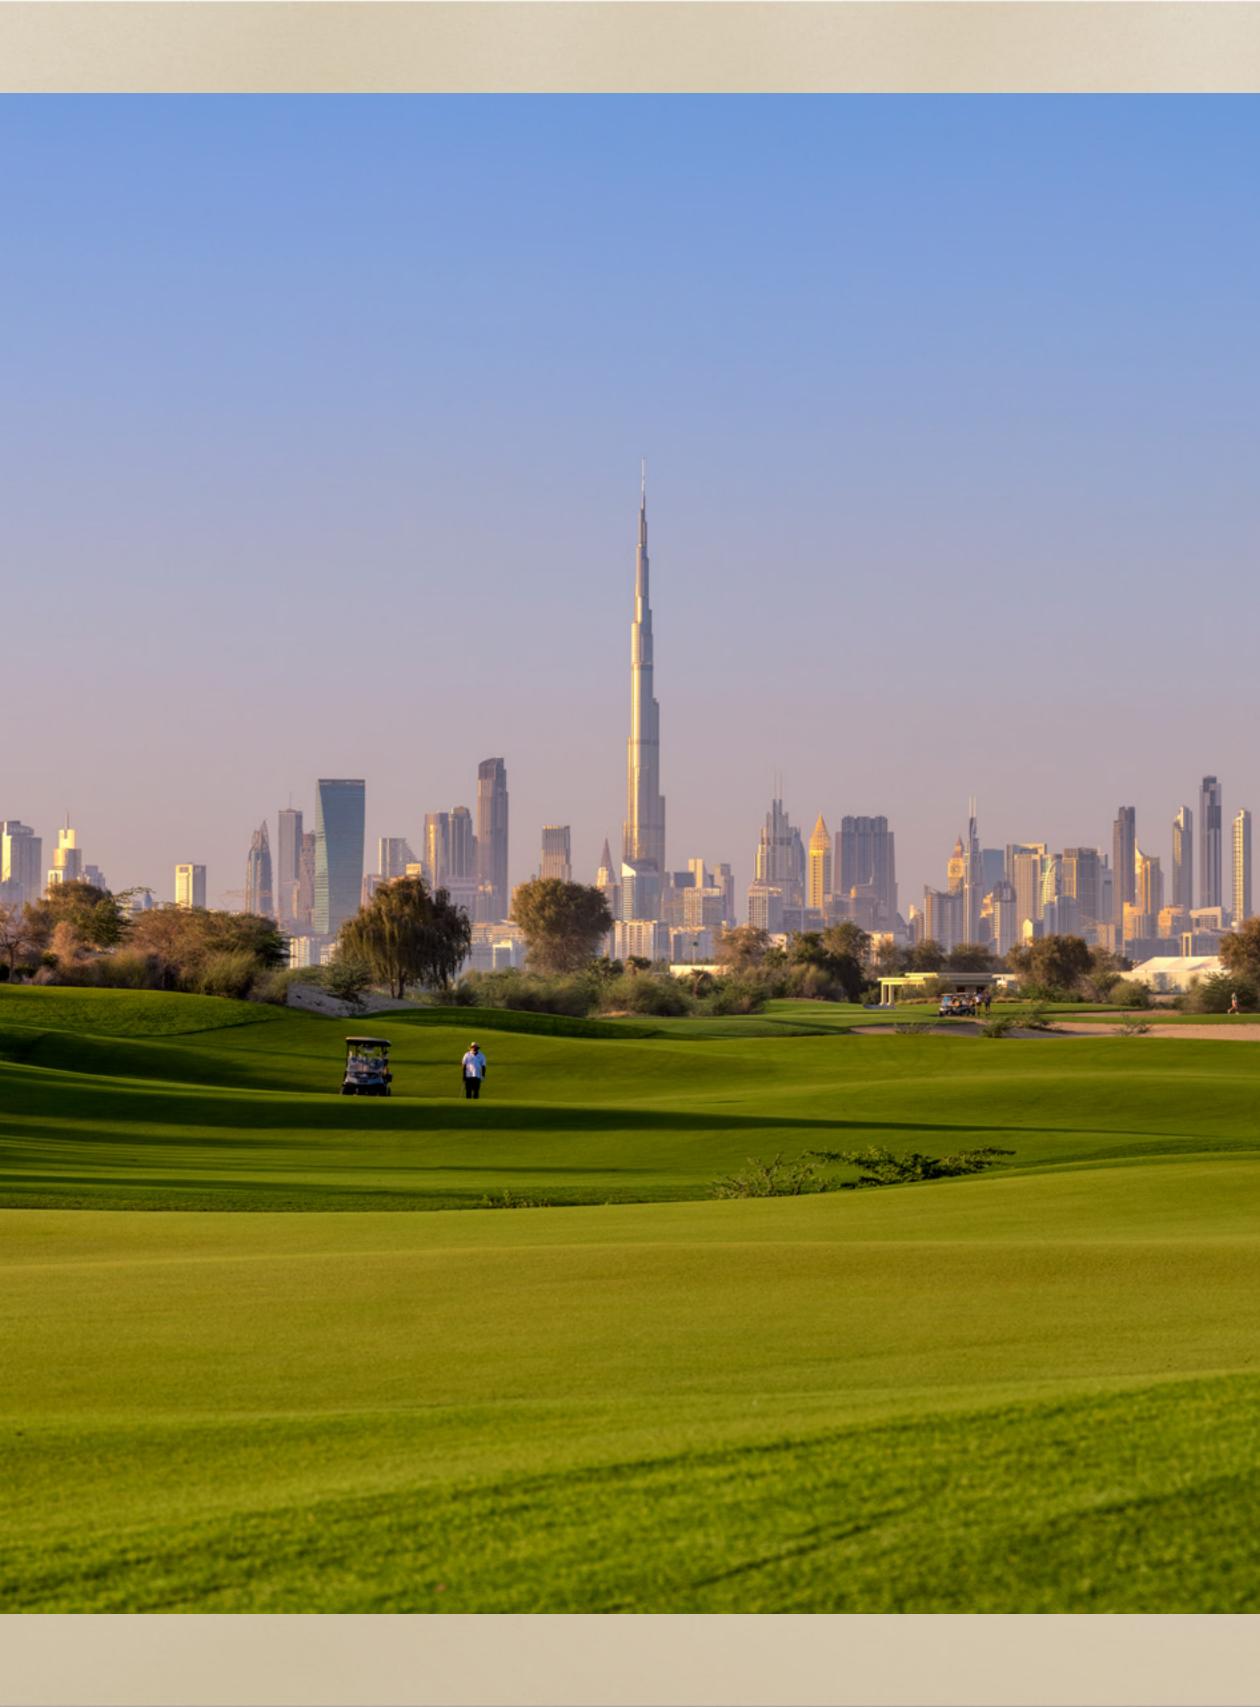

#### DUBAI HILLS GOLF CLUB

Dubai Hills Golf Club encompasses 1.2 million sqm of meticulously manicured fairways, set against the backdrop of Burj Khalifa and Downtown Dubai, with a glorious outward nine.