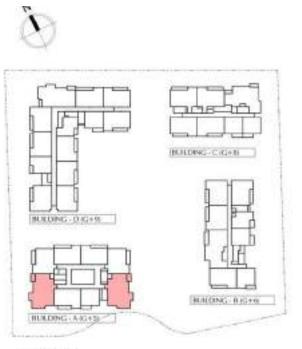

|
| Total Area                   |  |  |  |

| Building | Level               |  |
|----------|---------------------|--|
| В        | , , ,               |  |
| D        | , , , , , , , , , , |  |

KEY PLAN:

#### H1 Unit Layout – 2-Bedroom Type D





| 2-Bedroom Apartment - Type D |               |      |
|------------------------------|---------------|------|
|                              | SQ Ft         | SQ M |
| Apartment Area               |               |      |
| Terrace Area                 | · ·           |      |
| Total Area                   | -             | •    |
|                              |               |      |
| Building                     | Level         |      |
| С                            | , , , , , , , |      |

#### H1 Unit Layout – 3-Bedroom Type A





| 3-Bedroom Apartment - Type A |            |  |
|------------------------------|------------|--|
|                              | SQ Ft SQ M |  |
| Apartment Area               |            |  |
| Terrace Area                 | · ·        |  |
| Total Area                   | •          |  |
|                              |            |  |
| Building                     | Level      |  |
| A                            | , , , ,    |  |

KEY PLAN:

#### H1 Unit Layout – 3-Bedroom Type B





| 3-Bedroom Apartment - Type B |         |      |
|------------------------------|---------|------|
|                              | SQ Ft   | SQ M |
| Apartment Area               | -       | -    |
| Terrace Area                 | -       | -    |
| Total Area                   | •       | -    |
|