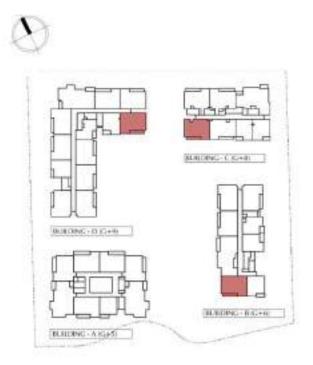

------------------------|---|---|--|--|--|
| SQ Ft SQ M                     |   |   |  |  |  |
| Apartment Area                 |   |   |  |  |  |
| Terrace Area                   |   |   |  |  |  |
| Total Area                     | • | • |  |  |  |

| Building | Level                      |
|----------|----------------------------|
| В        | Private Entry at GF, 1 & 2 |
| C        | Private Entry at GF, 1 & 2 |
| D        | Private Entry at GF, 1 & 2 |

#### H1 Unit Layout – 3-Bedroom Penthouse - Type DX B



|    |       | 1      |   |  |
|----|-------|--------|---|--|
|    | -     |        |   |  |
| 12 | LOB   | BY     |   |  |
| -  | 3.8 X | 1.35   |   |  |
|    | L     |        |   |  |
|    |       |        |   |  |
|    |       | RRAC   |   |  |
|    | 9.8   | 3 X 3. | 5 |  |



| 3-Bedroom Penthouse - Type DX B |   |   |  |  |
|---------------------------------|---|---|--|--|
| SQ Ft SQ M                      |   |   |  |  |
| Apartment Area                  | • |   |  |  |
| Terrace Area                    |   |   |  |  |
| Total Area                      | • | • |  |  |

| Building | Level                         |  |
|----------|-------------------------------|--|
| В        | 5,6 & Private Terrace at Roof |  |
| С        | 7,8 & Private Terrace at Roof |  |
| D        | 8,9 & Private Terrace at Roof |  |

H1 Unit layout – 4-Bedroom Skyvilla - Type DX A









| 4-Bedroom Skyvilla - Type DX A |   |   |  |  |
|--------------------------------|---|---|--|--|
| SQ Ft SQ M                     |   |   |  |  |
| Apartment Area                 |   |   |  |  |
| T