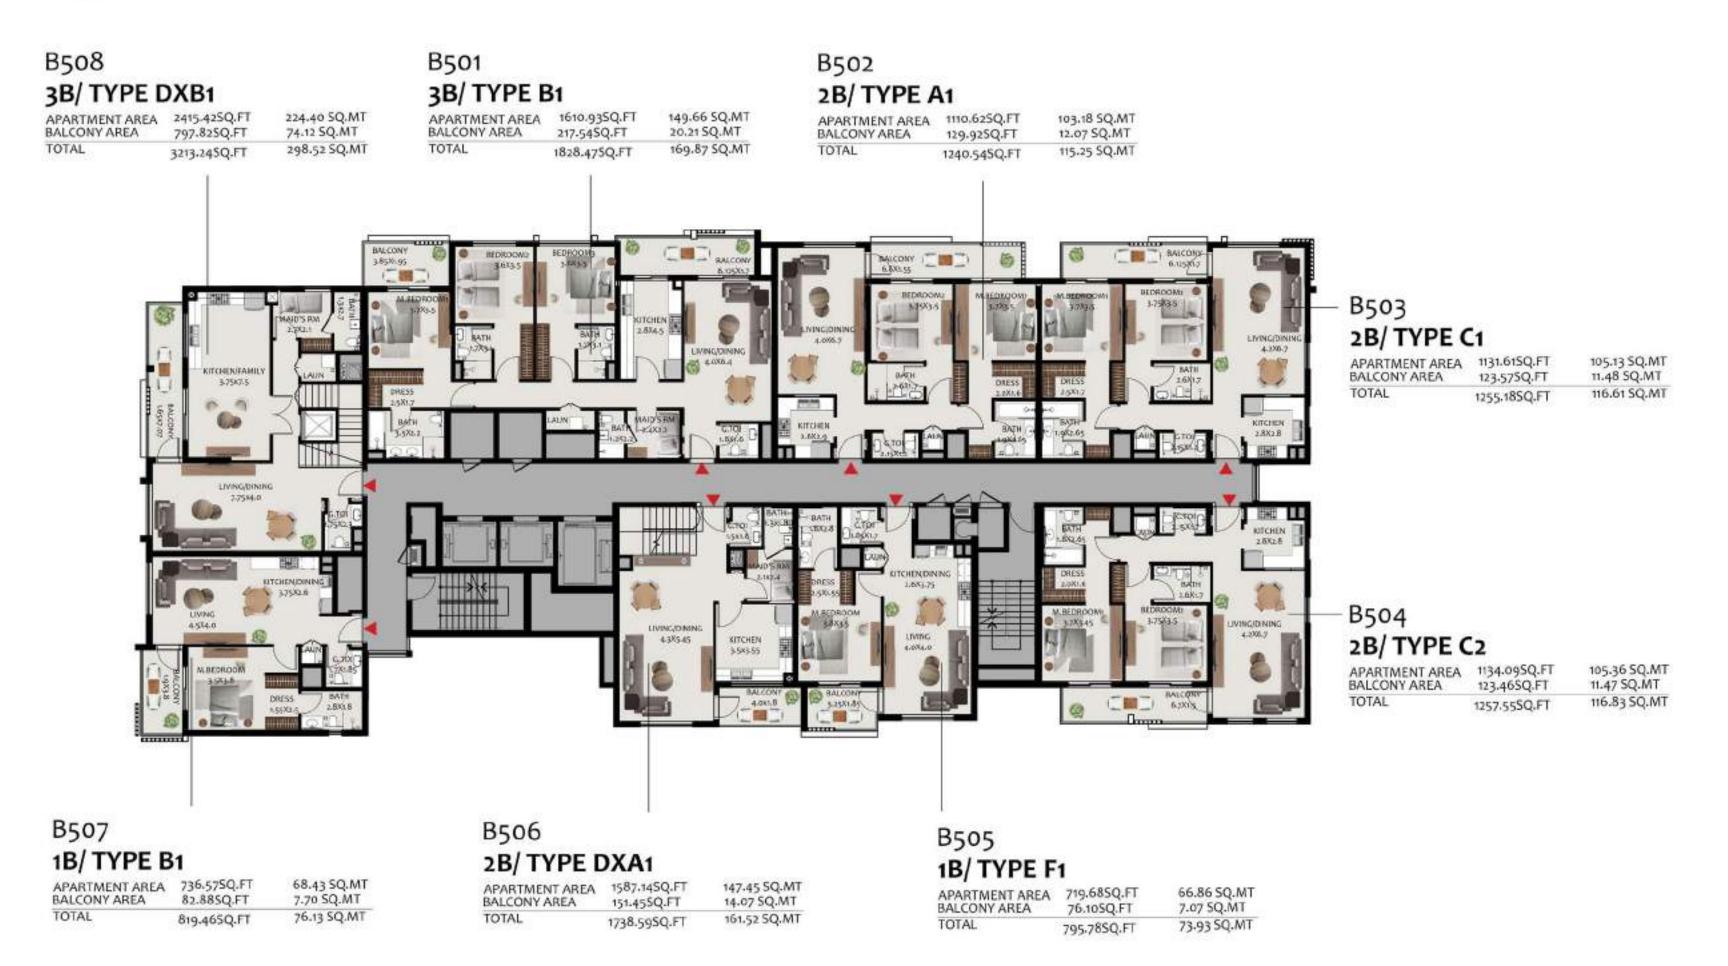

Hillside Residences

(A)

| APARTMENT AREA | 2418.33 SQ.FT | 224.67 SQ.MT |  |
|----------------|---------------|--------------|--|
| BALCONY AREA   | 772.74 SQ.FT  | 71.79 SQ.MT  |  |
| TOTAL          | 3191.07 SQ.FT | 296.46 SQ.MT |  |

# 2B / TYPE DXA1 (LOWER LEVEL)

APARTMENT AREA BALCONY AREA

1580.68 SQ.TF 146.85 SQ.MT 120.88 SQ.FT 11.23 SQ.MT 1701.56 SQ.FT 158.08 SQ.MT

TOTAL

| REA | 2420.05 SQ.FT<br>753.58 SQ.FT | 224.83 SQ.MT<br>70.01 SQ.MT |
|-----|-------------------------------|-----------------------------|
|     | 3173.63 SQ.FT                 | 294.84 SQ.MT                |

APARTMENT A BALCONY ARE/

TOTAL

| AREA | 1588.32 SQ.TF | 147.56 SQ.MT |
|------|---------------|--------------|
| EA   | 120.88 SQ.FT  | 11.23 SQ.MT  |
|      | 1709.20 SQ.FT | 158.79 SQ.MT |

#### C801 2B / TYPE D1 APARTMENT AREA BALCONY AREA

TOTAL

C802 2B / TYPE D2 APARTMENT AP BALCONY AREA

TOTAL

BALCONY a MINED HATH 2.6KLZ 1.981.0 M,BAT ANN BANK B 2,642,8 - HANN 0000 EC.RA . M.BED300MI 4X4.8 M.BEDROOM: 4X4.5 30 BALCONV 3B / TYPE DXB1 3B / TYPE DXD1 (UPPER LEVEL) (UPPER LEVEL)

# C803 **3B / TYPE C1**

| AREA       | 1173.16 SQ.FT | 108.99 SQ.MT |
|------------|---------------|--------------|
| A          | 145.53 SQ.FT  | 13.52 SQ.MT  |
| And Street | 1318.69 SQ.FT | 122.51 SQ.MT |
|            |               |              |

APARTMENT AREA BALCONY AREA TOTAL

1603.82 SQ.FT 149.0 SQ.MT 146.28 SQ.FT 13.59 SQ.MT 1750.10 SQ.FT 162.59 SQ.MT

# -2B / TYPE DXA1 (UPPER LEVEL)

2B / TYPE DXA2 (UPPER LEVEL)

d'a