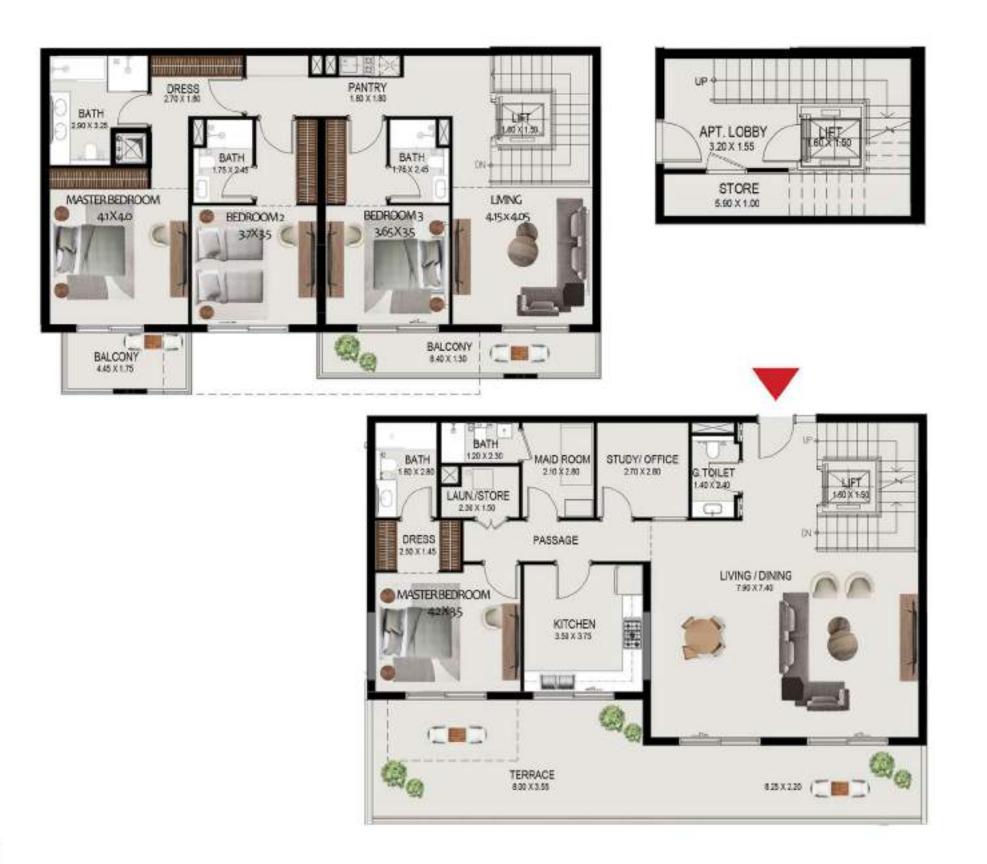

#### H1 Unit Layout – 3-Bedroom Penthouse - Type DX B

|    |       | 1      |   |  |
|----|-------|--------|---|--|
|    | -     |        |   |  |
| 12 | LOB   | BY     |   |  |
| -  | 3.8 X | 1.35   |   |  |
|    | L     |        |   |  |
|    |       |        |   |  |
|    |       | RRAC   |   |  |
|    | 9.8   | 3 X 3. | 5 |  |

| 3-Bedroom Penthouse - Type DX B |   |   |  |  |
|---------------------------------|---|---|--|--|
| SQ Ft SQ M                      |   |   |  |  |
| Apartment Area                  | • |   |  |  |
| Terrace Area                    |   |   |  |  |
| Total Area                      | • | • |  |  |

| Building | Level                         |  |
|----------|-------------------------------|--|
| В        | 5,6 & Private Terrace at Roof |  |
| С        | 7,8 & Private Terrace at Roof |  |
| D        | 8,9 & Private Terrace at Roof |  |