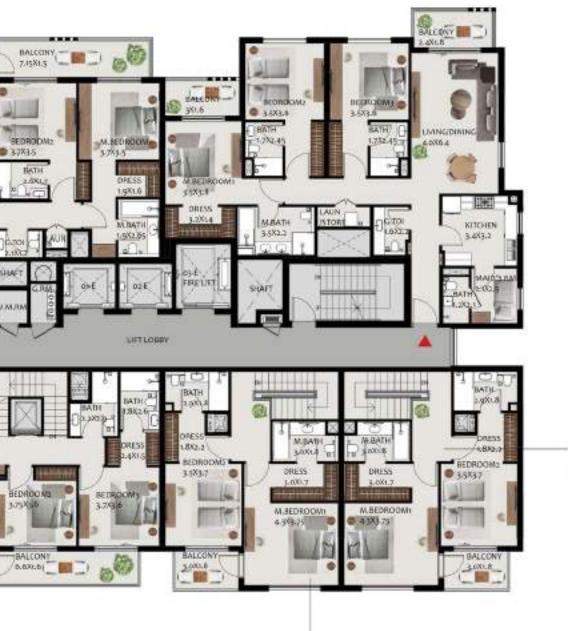

## Floor Plans

A105

A104

TOTAL

#### A106

#### A107

#### A108 2B/ TYPE B2

| APARTMENT AREA | 1121.71SQ.FT | 104.21 SQ.MT |
|----------------|--------------|--------------|
| BALCONY AREA   | 197.30SQ.FT  | 18.33 SQ.MT  |
| TOTAL          | 1319.01SQ.FT | 122.54 SQ.MT |

#### A101 3B/ TYPE A1

| APARTMENT AREA | 1657.86SQ.FT | 154.02 SQ.MT |
|----------------|--------------|--------------|
| BALCONY AREA   | 500.635Q.FT  | 46.51 SQ.MT  |
| TOTAL          | 2158.49SQ.FT | 200.53 SQ.MT |