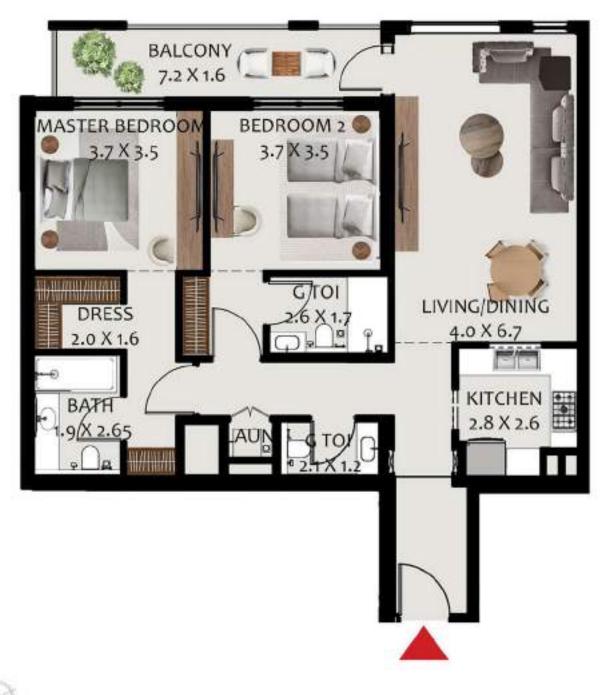

#### A108 2B/ TYPE B2

| APARTMENT AREA | 1121.71SQ.FT | 104.21 SQ.MT |
|----------------|--------------|--------------|
| BALCONY AREA   | 197.30SQ.FT  | 18.33 SQ.MT  |
| TOTAL          | 1319.01SQ.FT | 122.54 SQ.MT |