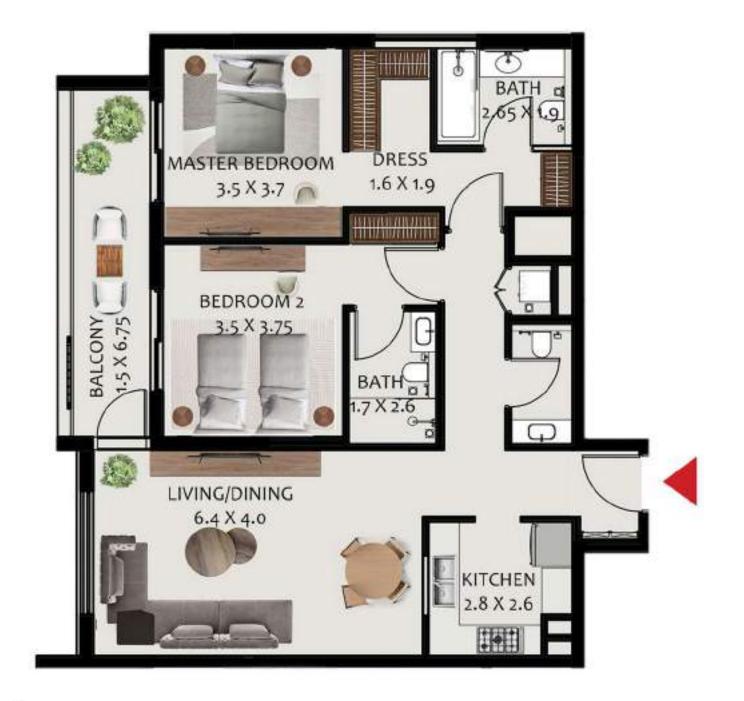

#### C304,404,504,604 2B/ TYPE02

| APARTMENT ARE<br>BALCONY AREA            | A 1174.02 SQ.FT<br>133.15 SQ.FT | 109.07 SQ.MT<br>12.37 SQ.MT             |                       |                           |
|------------------------------------------|---------------------------------|-----------------------------------------|-----------------------|---------------------------|
| TOTAL                                    | 1307.17 SQ.FT                   | 121.44 SQ.MT                            |                       |                           |
|                                          |                                 |                                         |                       |                           |
|                                          |                                 |                                         | LALCONY<br>18×1.375   |                           |
| (C                                       | •                               | BEDROOM 3 MIDROOM<br>3.5X3.6 3.5X3.40   |                       | Î                         |
| BEDROOM 2 M BECROOM<br>35/38/75 35/33/20 | M BALCONY                       | - cm > -                                |                       |                           |
|                                          | BEDROOM 2                       |                                         |                       | C                         |
| SATE IN CONTRACT                         |                                 |                                         | -                     | 3                         |
|                                          |                                 |                                         |                       | AP<br>BA                  |
|                                          | DRESS<br>17 X 3-3               | MATH CAUNISCONE D                       | KITCHEN               | То                        |
|                                          |                                 | SSX14                                   |                       |                           |
|                                          |                                 | _                                       | BATH MAR              |                           |
|                                          |                                 |                                         |                       | 27                        |
|                                          |                                 |                                         | -                     |                           |
|                                          | BATH STOL                       |                                         |                       | ् <u>य</u>                |
|                                          |                                 | 3.65X27                                 | 53.17 (MIN 10 104)    | 28                        |
| BANH 10X10                               |                                 |                                         |                       |                           |
| BEDROOM M BLDROO 3.7X3-7                 | M BEDSOCH                       |                                         | 2X4.0 BEDROOM         | A                         |
|                                          | HAI CAP                         |                                         |                       | BA<br>TC                  |
| The second second                        |                                 |                                         |                       |                           |
| TILSX SASS                               |                                 | BALCONY BALCONY                         |                       |                           |
|                                          |                                 |                                         |                       |                           |
| 1                                        |                                 |                                         |                       |                           |
| 101,501,601                              |                                 | C307,407                                |                       |                           |
| 'PE A1<br>T AREA 1112.23 SQ.FT           | 103.33 SQ.MT                    | 1B/ TYPE                                | and the second second | 64.99 SQ.MT               |
| REA 124.00 SQ.FT                         | 11.52 SQ.MT                     | APARTMENT AREA<br>BALCONY AREA<br>TOTAL | 92.25 SQ.FT           | 8.57 SQ.MT<br>73.64 SQ.MT |
| 1236.24 SQ.F                             | 1 Advartagement                 | T SP IN THE                             | 791.79 SQ.FT          | 12104 24/111              |