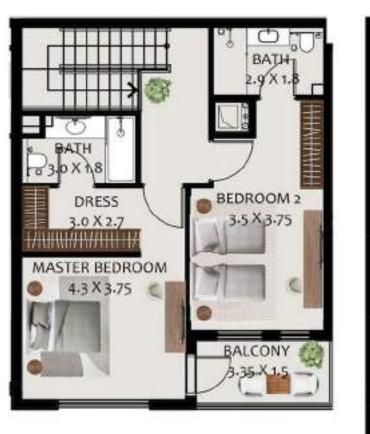

#### H1 Unit Layout – 3-Bedroom Penthouse - Type DX B

|    |       | 1      |   |  |
|----|-------|--------|---|--|
|    | -     |        |   |  |
| 12 | LOB   | BY     |   |  |
| -  | 3.8 X | 1.35   |   |  |
|    | L     |        |   |  |
|    |       |        |   |  |
|    |       | RRAC   |   |  |
|    | 9.8   | 3 X 3. | 5 |  |

| 3-Bedroom Penthouse - Type DX B |   |   |  |  |
|---------------------------------|---|---|--|--|
| SQ Ft SQ M                      |   |   |  |  |
| Apartment Area                  | • |   |  |  |
| Terrace Area                    |   |   |  |  |
| Total Area                      | • | • |  |  |

| Building | Level                         |  |
|----------|-------------------------------|--|
| В        | 5,6 & Private Terrace at Roof |  |
| С        | 7,8 & Private Terrace at Roof |  |
| D        | 8,9 & Private Terrace at Roof |  |