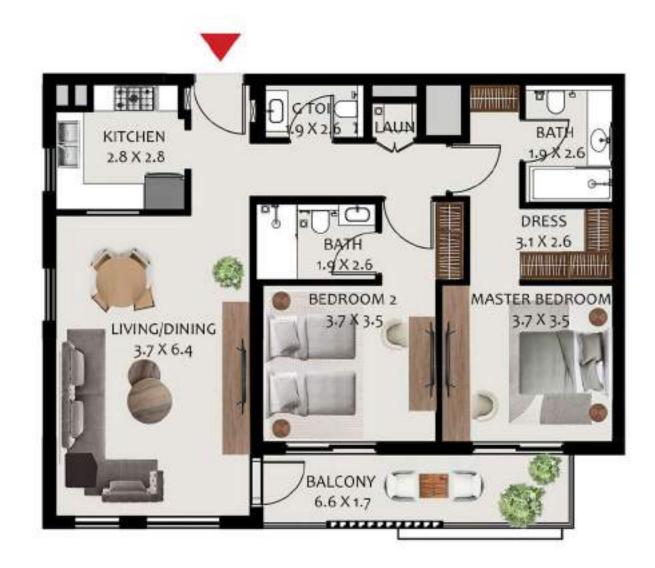

#### H1 Unit Layout – 2-Bedroom Type A

| 2-Bedroom Apartment - Type A |  |   |  |
|------------------------------|--|---|--|
| SQ Ft SQ M                   |  |   |  |
| Apartment Area               |  |   |  |
| Terrace Area                 |  | - |  |
| Total Area                   |  |   |  |

| Building | Level         |
|----------|---------------|
| A        | 3 3 3 3       |
| В        | 3 3 3 3       |
| C        | 3 3 3 3       |
| D        | 3 3 3 3 3 3 3 |