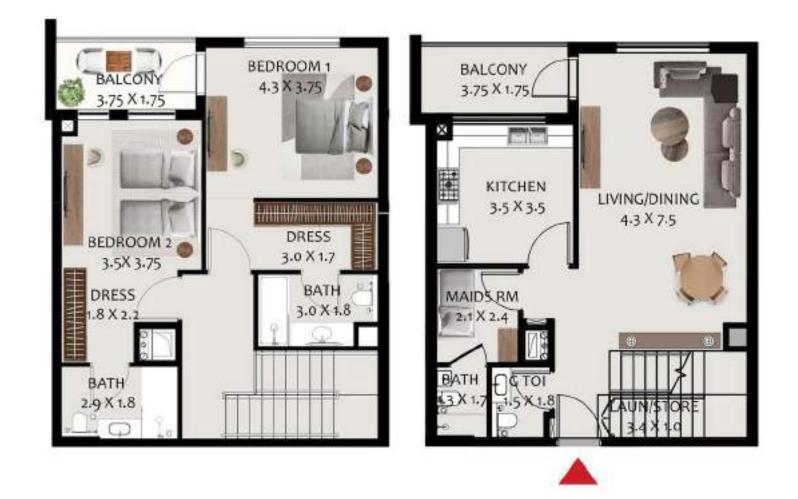

#### H1 Unit Layout - 1 Bedroom Type A

1-Bedroom Apartment - Type A SQ Ft SQ M Apartment Area • • Terrace Area . • Total Area • .

| Building | Level |
|----------|-------|
| A        | , , , |
| В        | 3 3 3 |
| C        | 3 3 3 |
| D        |       |