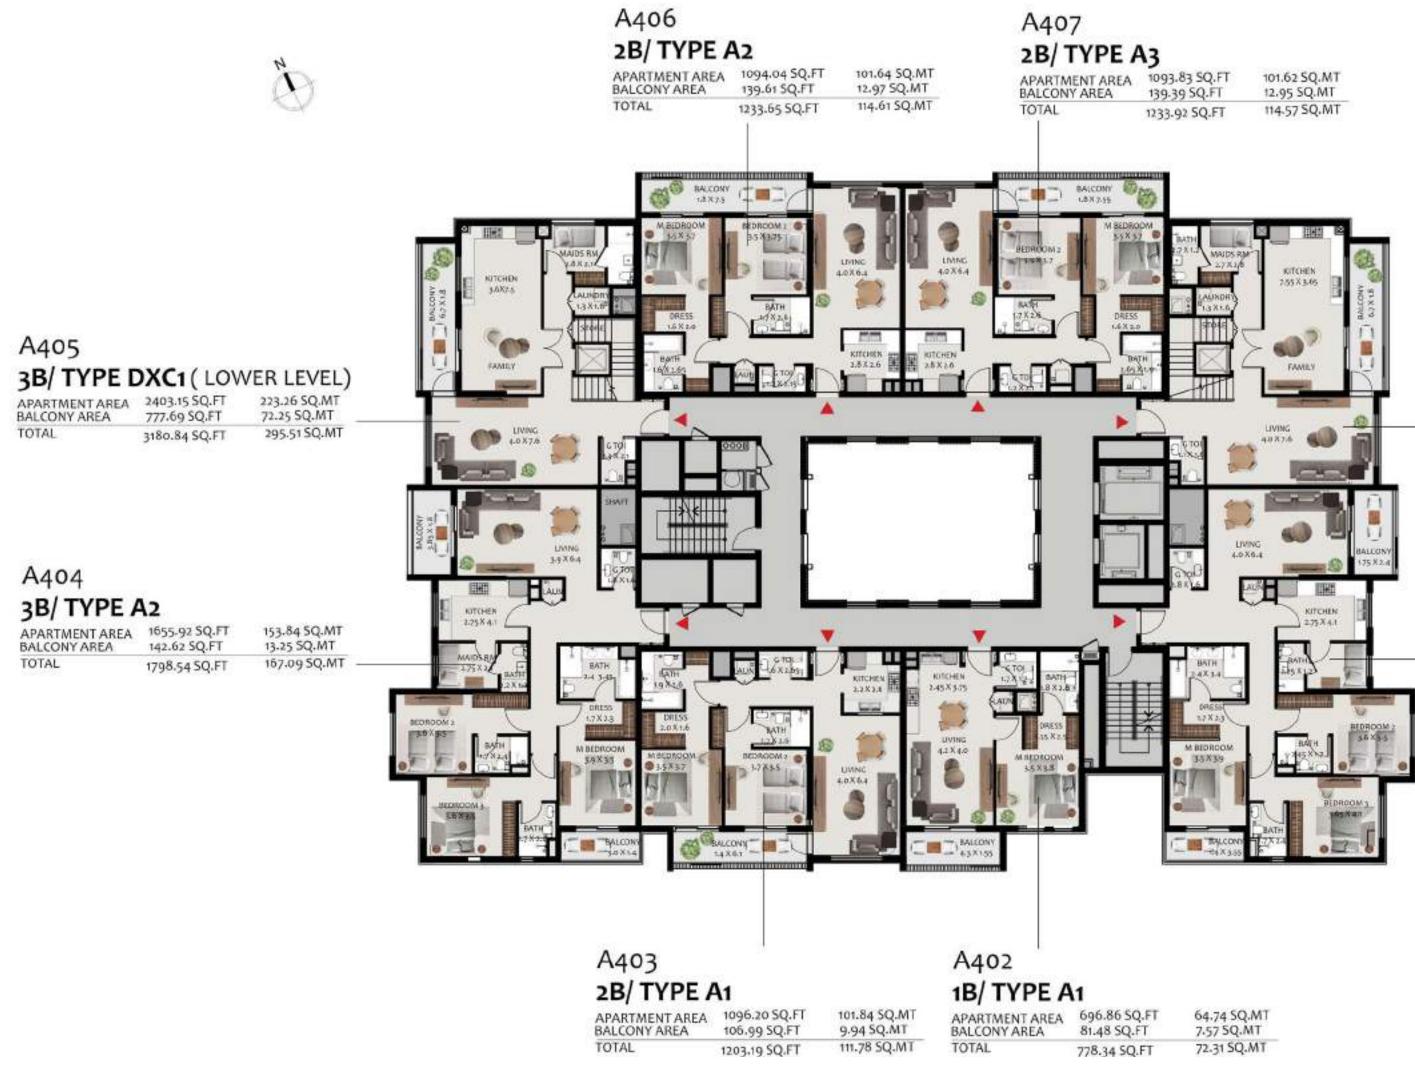

#### A408 3B/ TYPE DXC2 (LOWER LEVEL)

| APARTMENT AREA | 2408.32 SQ.FT | 223.74 5Q.MT |
|----------------|---------------|--------------|
| BALCONY AREA   | 772.968 SQ.FT | 71.81 SQ.MT  |
| TOTAL          | 3181.27 SQ.FT |              |

#### A401 3B/ TYPE A1

| - | APARTMENT AREA | 1660.23 SQ.FT | 154.24 SQ.MT |
|---|----------------|---------------|--------------|
|   | BALCONY AREA   | 142.73 SQ.FT  | 13.26 SQ.MT  |
|   | TOTAL          | 1802.95 SQ.FT | 167.50 SQ.MT |

|     | A402           |              |
|-----|----------------|--------------|
|     | 1B/ TYPE A     | 1            |
| AMT | APARTMENT AREA | 696.86 SQ.FT |

| Q.FT | 9.94 SQ.MT   | APARTMENT AREA<br>BALCONY AREA | 81.48 SQ.FT  | 64.74 SQ.M<br>7.57 SQ.MT |
|------|--------------|--------------------------------|--------------|--------------------------|
| Q.FT | 111.78 SQ.MT | TOTAL                          | 778.34 SQ.FT | 72.31 SQ.MT              |

### A408 3B/ TYPE DXC2 (UPPER LEVEL) APARTMENT AREA 2408-32 SQ.FT 223-74 SQ.MT

| BALCONY AREA | 772.968 SQ.FT | 71.81 SQ.MT  |
|--------------|---------------|--------------|
| TOTAL        | 3181.27 SQ.FT | 295-55 SQ.MT |