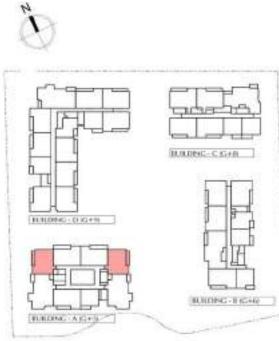

#### H1 Unit Layout - 1 Bedroom Type A

1-Bedroom Apartment - Type A SQ Ft SQ M Apartment Area • • Terrace Area . • Total Area • .

| Building | Level |
|----------|-------|
| A        | , , , |
| В        | 3 3 3 |
| C        | 3 3 3 |
| D        |       |