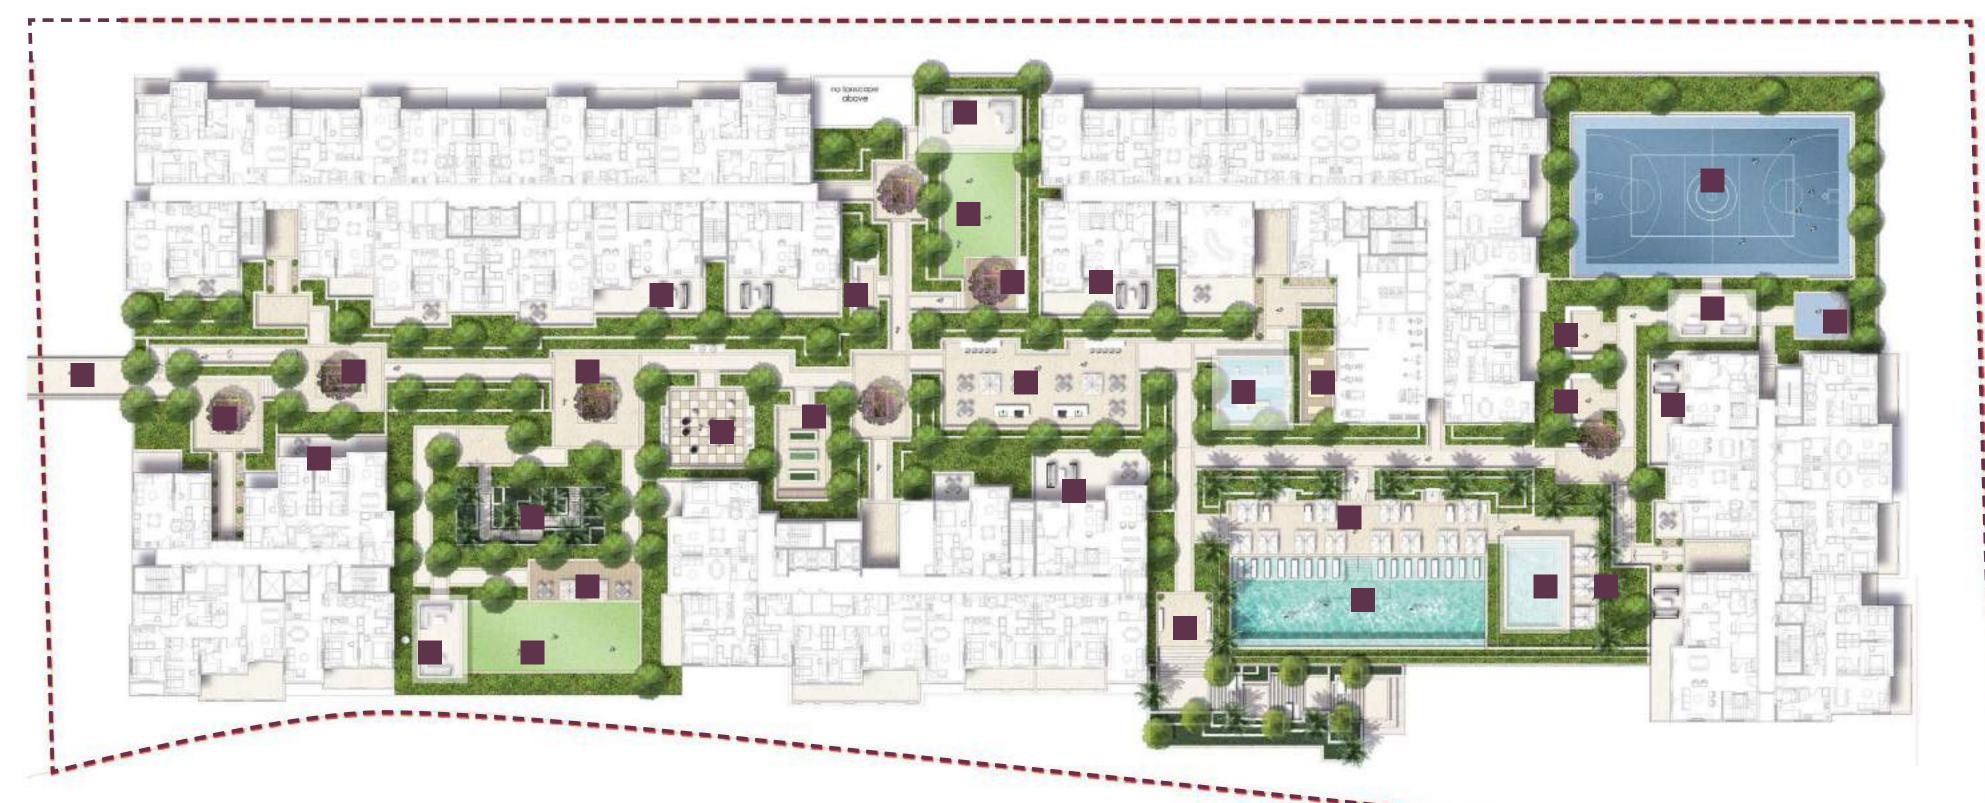

### H3 - Podium Annotation

#### Key Amenities

- 1 Bridge to Hill 02
- 2 Entrance Courtyard
- 3 Social Courtyard
- 4 Stairway to Ground Floor
- 5 Timber Deck

- 6 Community Lawn
- 7 Pavilion
- 8 Chess Board
- 9 Organic Garden
- 10 Shaded Courtyard

- 11 BBQ Area
- 12 Kids Play Area
- 13 Outdoor Fitness
- 14 Entrance Terrace
- 15 Pool Deck

- 16 Horizon & Lap Pool
- 17 Kids Pool
- 18 Basketball Court
- 19 Climbing Wall
- 20 Balcony