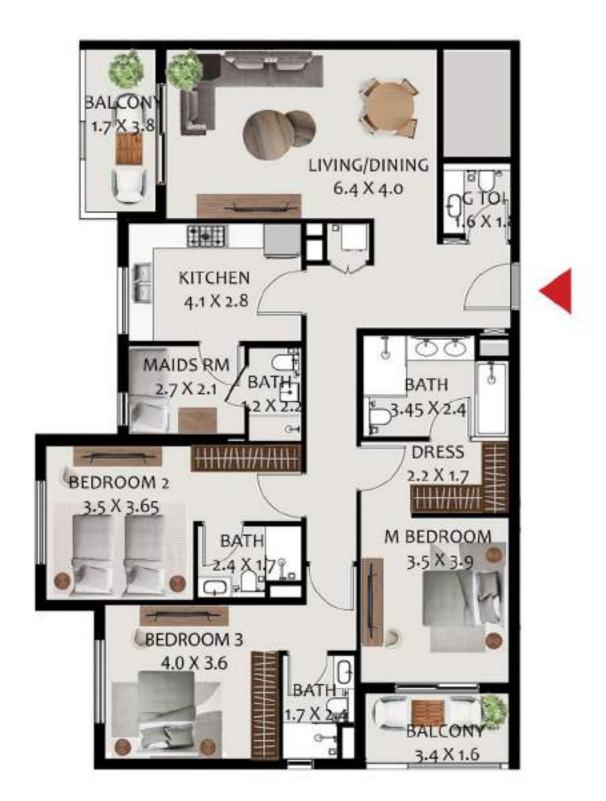

Hillside Residences

| APARTMENT AREA | 736.57SQ.FT | 68.43 SQ.MT |
|----------------|-------------|-------------|
| BALCONY AREA   | 126.37SQ.FT | 11.74 SQ.MT |
| TOTAL          | 862.945Q.FT | 80.17 SQ.MT |