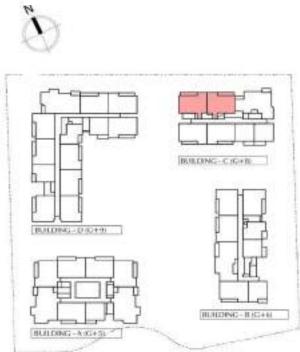

Q M |
| Apartment Area               | -     |      |
| Terrace Area                 |       | -    |
| Total Area                   | -     | -    |
|                              |       |      |
| Building                     | Level |      |
| A                            | , ,   |      |

#### H1 Unit Layout – 2-Bedroom Type C







| 2-Bedroom Apartment - Type C |  |  |  |
|------------------------------|--|--|--|
| SQ Ft SQ M                   |  |  |  |
| Apartment Area               |  |  |  |
| Terrace Area                 |  |  |  |
| Total Area                   |  |  |  |

| Building | Level               |  |
|----------|---------------------|--|
| В        | , , ,               |  |
| D        | , , , , , , , , , , |  |

KEY PLAN:

#### H1 Unit Layout – 2-Bedroom Type D





| 2-Bedroom Apartment - Type D |               |      |
|------------------------------|---------------|------|
|                              | SQ Ft         | SQ M |
| Apartment Area               |               |      |
| Terrace Area                 | · ·           |      |
| Total Area                   | -             | •    |
|                              |               |      |
| Building                     | Level         |      |
| С                            | , , , , , , , |      |

#### H1 Unit Layout – 3-Bedroom Type A





| 3-Bedroom Apartment - Type A |            |  |
|------------------------------|------------|--|
|                              | SQ Ft SQ M |  |
| Apartment Area               |            |  |
| Terrace Area                 | · ·        |  |
| To