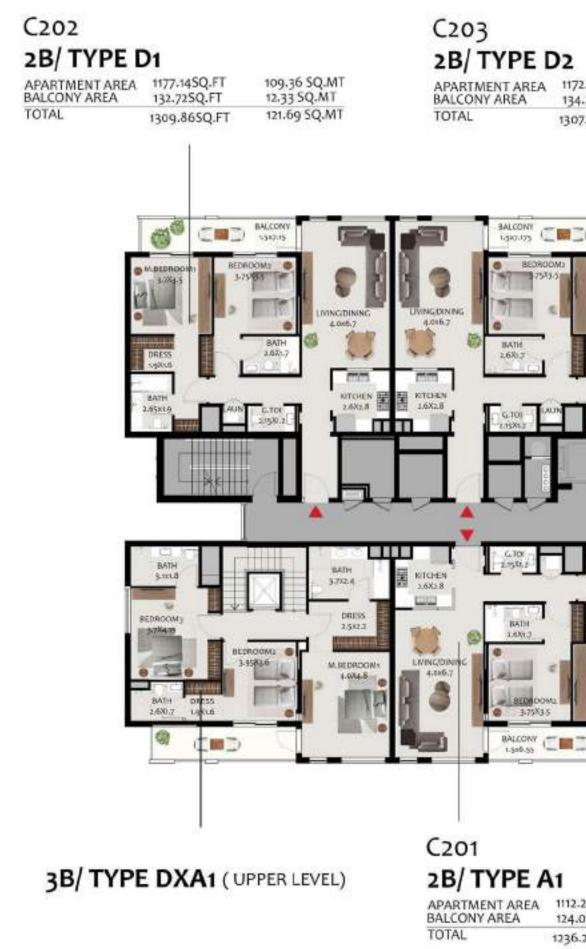

| T AREA | 1112.23SQ.FT | 103.33 SQ.MT |
|--------|--------------|--------------|
| REA    | 124.05Q.FT   | 11.52 SQ.MT  |
|        | 1236.24SQ.FT | 114.85 SQ.MT |

### D103 2B/ TYPE A2 APARTMENT AREA BALCONY AREA 1108.90SQ.FT 196.98SQ.FT 103.02 SQ.MT TUTAL 1305.88SQ.FT 121.32 SQ.MT D104 044.30 2407.8 Descale The IOTAL TERRACE 12.195X2.0 TERRACI 1100 8.4X2.3

| 2B/ TYPE A     | 3            |   |
|----------------|--------------|---|
| APARTMENT AREA | 1110.405Q.FT | 1 |
| BALCONY AREA   | 197.195Q.FT  | 1 |
| TOTAL          | 1307.60SQ.FT | 1 |