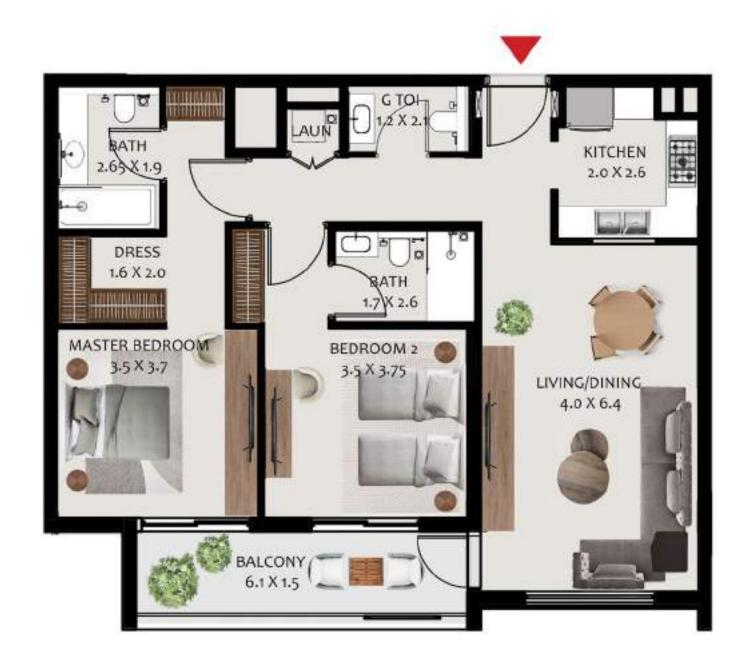

#### C304,404,504,604 2B/ TYPE02

| APARTMENT ARE<br>BALCONY AREA            | A 1174.02 SQ.FT<br>133.15 SQ.FT | 109.07 SQ.MT<br>12.37 SQ.MT             |                       |                           |
|------------------------------------------|---------------------------------|-----------------------------------------|-----------------------|---------------------------|
| TOTAL                                    | 1307.17 SQ.FT                   | 121.44 SQ.MT                            |                       |                           |
|                                          |                                 |                                         |                       |                           |
|                                          |                                 |                                         | LALCONY<br>18×1.375   |                           |
| (C                                       | •                               | BEDROOM 3 MIDROOM<br>3.5X3.6 3.5X3.40   |                       | Î                         |
| BEDROOM 2 M BECROOM<br>35/38/75 35/33/20 | M BALCONY                       | - cm > -                                |                       |                           |
|                                          | BEDROOM 2                       |                                         |                       | C                         |
| SATE IN CONTRACT                         |                                 |                                         | -                     | 3                         |
|                                          |                                 |                                         |                       | AP<br>BA                  |
|                                          | DRESS<br>17 X 3-3               | MATH CAUNISCONE D                       | KITCHEN               | То                        |
|                                          |                                 | SSX14                                   |                       |                           |
|                                          |                                 | _                                       | BATH MAR              |                           |
|                                          |                                 |                                         |                       | 27                        |
|                                          |                                 |                                         | -                     |                           |
|                                          | BATH STOL                       |                                         |                       | ् <u>य</u>                |
|                                          |                                 | 3.65X27                                 | 53.17 (MIN 10 104)    | 28                        |
| BANH 10X10                               |                                 |                                         |                       |                           |
| BEDROOM M BLDROO 3.7X3-7                 | M BEDSOCH                       |                                         | 2X4.0 BEDROOM         | A                         |
|                                          | HAI CAP                         |                                         |                       | BA<br>TC                  |
| The second second                        |                                 |                                         |                       |                           |
| TILSX SASS                               |                                 | BALCONY BALCONY                         |                       |                           |
|                                          |                                 |                                         |                       |                           |
| 1                                        |                                 |                                         |                       |                           |
| 101,501,601                              |                                 | C307,407                                |                       |                           |
| 'PE A1<br>T AREA 1112.23 SQ.FT           | 103.33 SQ.MT                    | 1B/ TYPE                                | and the second second | 64.99 SQ.MT               |
| REA 124.00 SQ.FT                         | 11.52 SQ.MT                     | APARTMENT AREA<br>BALCONY AREA<br>TOTAL | 92.25 SQ.FT           | 8.57 SQ.MT<br>73.64 SQ.MT |
| 1236.24 SQ.F                             | 1 Advartagement                 | T SP IN THE                             | 791.79 SQ.FT          | 12104 24/111              |