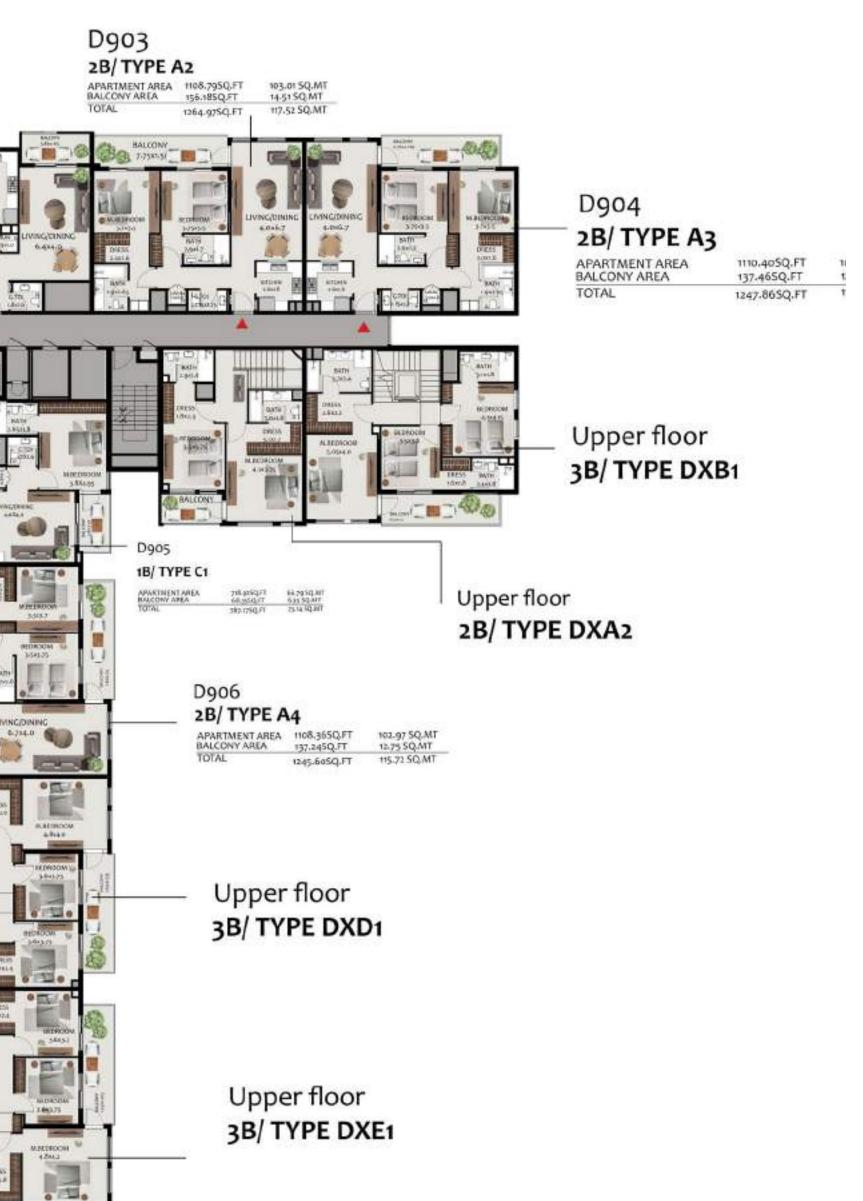

## Unit Plans - Duplex

#### H1 Unit Layout – 2-Bedroom Duplex - Type DX A1

| 2-Bedroom Duplex - Type DX A1 |   |   |  |  |
|-------------------------------|---|---|--|--|
| SQ Ft SQ M                    |   |   |  |  |
| Apartment Area                |   | - |  |  |
| Terrace Area                  | • |   |  |  |
| Total Area                    | • | • |  |  |
| I otal Area                   |   |   |  |  |

| Building | Level |  |
|----------|-------|--|
| А        | &     |  |
| D        | &     |  |

#### H1 Unit Layout – 2-Bedroom Penthouse - Type DX A2

(J)

| 2-Bedroom Penthouse - Type DX A2 |   |   |  |  |
|----------------------------------|---|---|--|--|
| SQ Ft SQ M                       |   |   |  |  |
| Apartment Area                   |   |   |  |  |
| Terrace Area                     | • | • |  |  |
| Total Area                       | • | • |  |  |
|                                  |   |   |  |  |

| Building | Level |  |  |
|----------|-------|--|--|
| В        | 6 & 5 |  |  |
| С        | 8 & 7 |  |  |
| D        | &     |  |  |