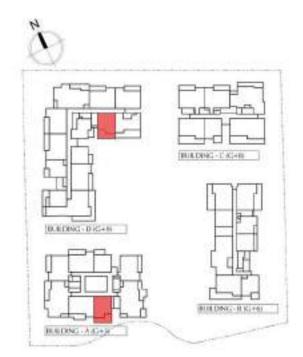

#### H1 Unit Layout - 1 Bedroom Type A

1-Bedroom Apartment - Type A SQ Ft SQ M Apartment Area • • Terrace Area . • Total Area • .

| Building | Level |
|----------|-------|
| A        | , , , |
| В        | 3 3 3 |
| C        | 3 3 3 |
| D        |       |