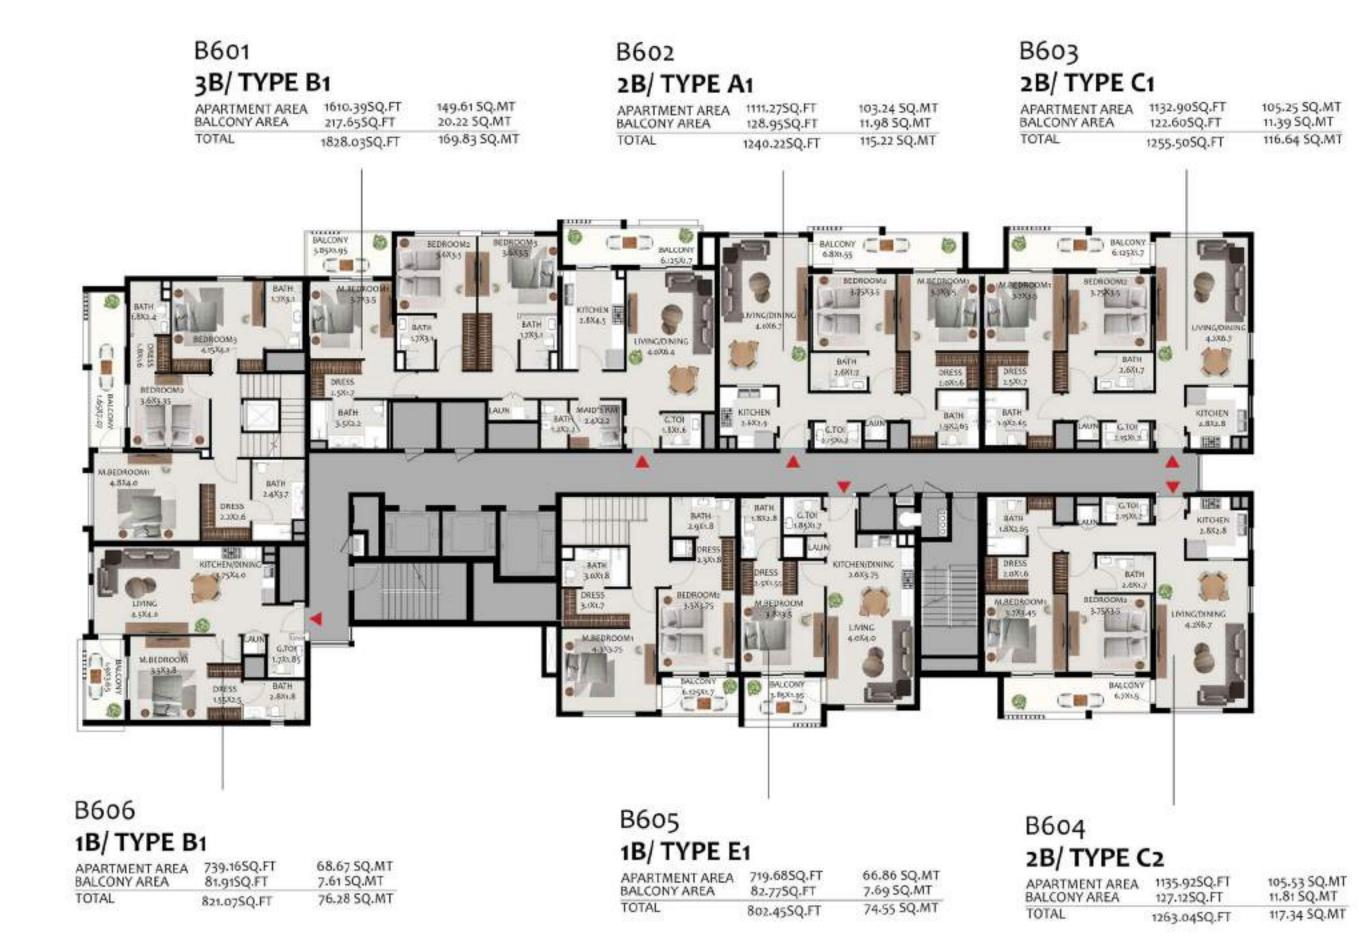

### D103 2B/ TYPE A2 APARTMENT AREA BALCONY AREA 1108.90SQ.FT 196.98SQ.FT 103.02 SQ.MT TUTAL 1305.88SQ.FT 121.32 SQ.MT D104 044.30 2407.8 Descale The IOTAL TERRACE 12.195X2.0 TERRACI 1100 8.4X2.3

| 2B/ TYPE A     | 3            |   |
|----------------|--------------|---|
| APARTMENT AREA | 1110.405Q.FT | 1 |
| BALCONY AREA   | 197.195Q.FT  | 1 |
| TOTAL          | 1307.60SQ.FT | 1 |

#### D105-Lower floor 3B/ TYPE DXA1

| J-1            |              |    |
|----------------|--------------|----|
| APARTMENT AREA | 231.51SQ.FT  | 24 |
| BALCONY AREA   | 533.46SQ.FT  | 4  |
| TOTAL          | 3025.41SQ.FT | 2  |

| 2B/ TYPE I                     |                             |
|--------------------------------|-----------------------------|
| APARTMENT AREA<br>BALCONY AREA | 1583.915Q.FT<br>384.005Q.FT |
| TOTAL                          | 1931.9150.FT                |

| ENT AREA | 1583.91SQ.FT<br>384.00SQ.FT | 147-15 SQ.MT<br>32-33 SQ.MT |
|----------|-----------------------------|-----------------------------|
|          | 1931.915Q.FT                | 179-48 SQ.MT                |

#### D108

#### 1B/ TYPE A1

| APARTMENT AREA | 695.475Q.FT | 64.57 SQ.MT |
|----------------|-------------|-------------|
| BALCONY AREA   | 119.16SQ.FT | 11.07 SQ.MT |
| TOTAL          | 814.18SQ.FT | 75.64 SQ.MT |

#### D109

#### 2B/ TYPE A4

| APARTMENT AREA | 1108.365Q.FT | 102.97 SQ.MT |
|----------------|--------------|--------------|
| BALCONY AREA   | 198.495Q.FT  | 18.44 SQ.MT  |
| TOTAL          | 1306.85SQ.FT | 121.41 5Q.MT |

#### D110- Lower floor

#### 3B/ TYPE DXF1

| APARTMENT AREA | 2530.06SQ.FT | 235.05 SQ.MT |
|----------------|--------------|--------------|
| BALCONY AREA   | 497.72SQ.FT  | 46.24 SQ.MT  |
| TOTAL          | 3027.785Q.FT | 281.29 SQ.MT |

Ë