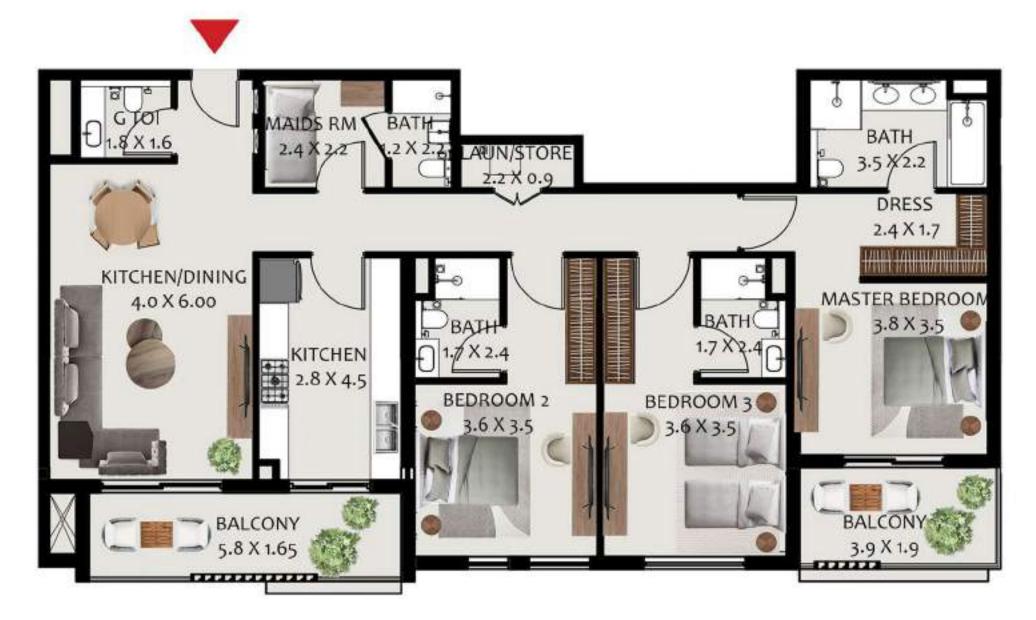

Hillside Residences

| APARTMENT AREA | 736.57SQ.FT | 68.43 SQ.MT |
|----------------|-------------|-------------|
| BALCONY AREA   | 126.37SQ.FT | 11.74 SQ.MT |
| TOTAL          | 862.945Q.FT | 80.17 SQ.MT |

(O<sup>2</sup>

| APARTMENT AREA | 2635-44SQ.FT  | 1244.84 SQ.MT |
|----------------|---------------|---------------|
| BALCONY AREA   | 527.65SQ.FT   | 49.02 SQ.MT   |
| TOTAL          | 13163.085Q.FT | 293.86 SQ.MT  |