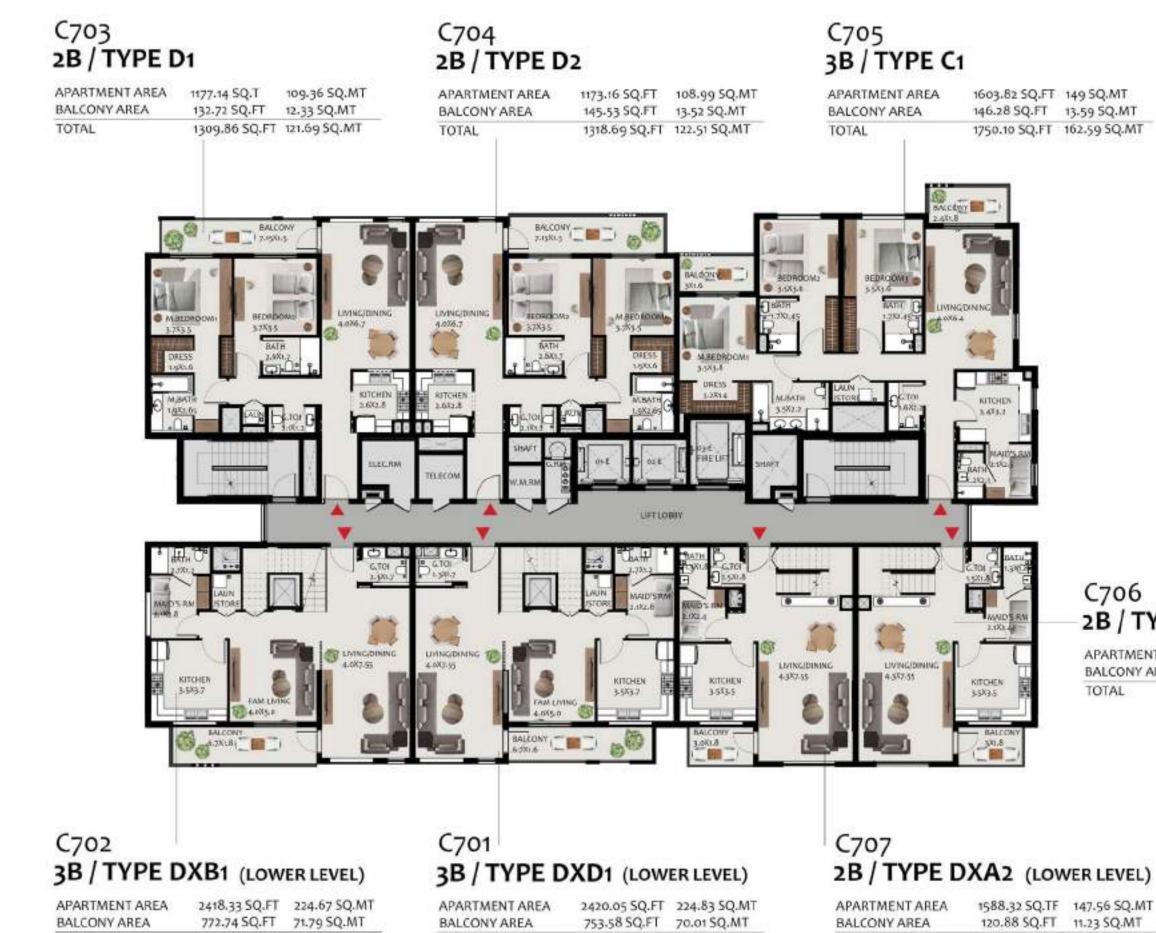

# C803 **3B / TYPE C1**

| AREA       | 1173.16 SQ.FT | 108.99 SQ.MT |
|------------|---------------|--------------|
| A          | 145.53 SQ.FT  | 13.52 SQ.MT  |
| And Street | 1318.69 SQ.FT | 122.51 SQ.MT |
|            |               |              |

APARTMENT AREA BALCONY AREA TOTAL

1603.82 SQ.FT 149.0 SQ.MT 146.28 SQ.FT 13.59 SQ.MT 1750.10 SQ.FT 162.59 SQ.MT