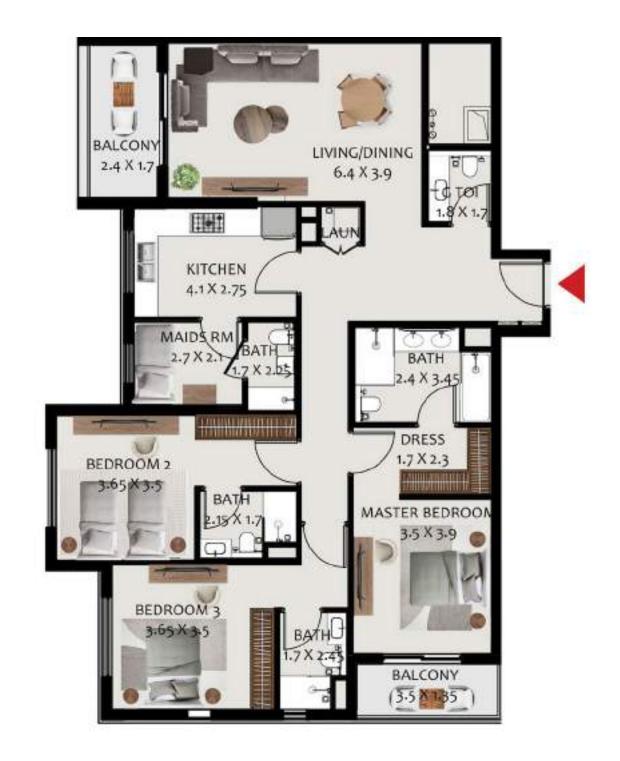

#### A101 3B/ TYPE A1

| APARTMENT AREA | 1657.86SQ.FT | 154.02 SQ.MT |
|----------------|--------------|--------------|
| BALCONY AREA   | 500.635Q.FT  | 46.51 SQ.MT  |
| TOTAL          | 2158.49SQ.FT | 200.53 SQ.MT |