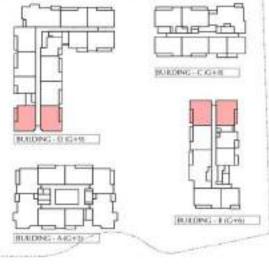

#### H1 Unit Layout – 2-Bedroom Type D

| 2-Bedroom Apartment - Type D |               |      |
|------------------------------|---------------|------|
|                              | SQ Ft         | SQ M |
| Apartment Area               |               |      |
| Terrace Area                 | · ·           |      |
| Total Area                   | -             | •    |
|                              |               |      |
| Building                     | Level         |      |
| С                            | , , , , , , , |      |