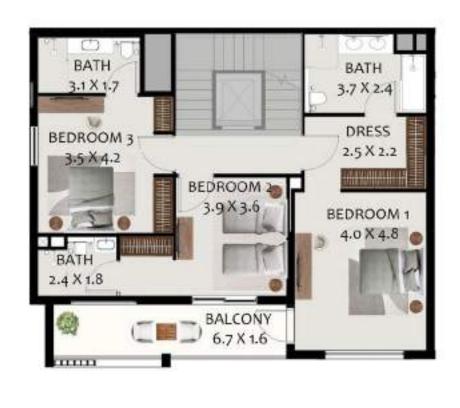

#### H1 Unit Layout – 3-Bedroom Type A

| 3-Bedroom Apartment - Type A |            |  |
|------------------------------|------------|--|
|                              | SQ Ft SQ M |  |
| Apartment Area               |            |  |
| Terrace Area                 | · ·        |  |
| Total Area                   | •          |  |
|                              |            |  |
| Building                     | Level      |  |
| A                            | , , , ,    |  |