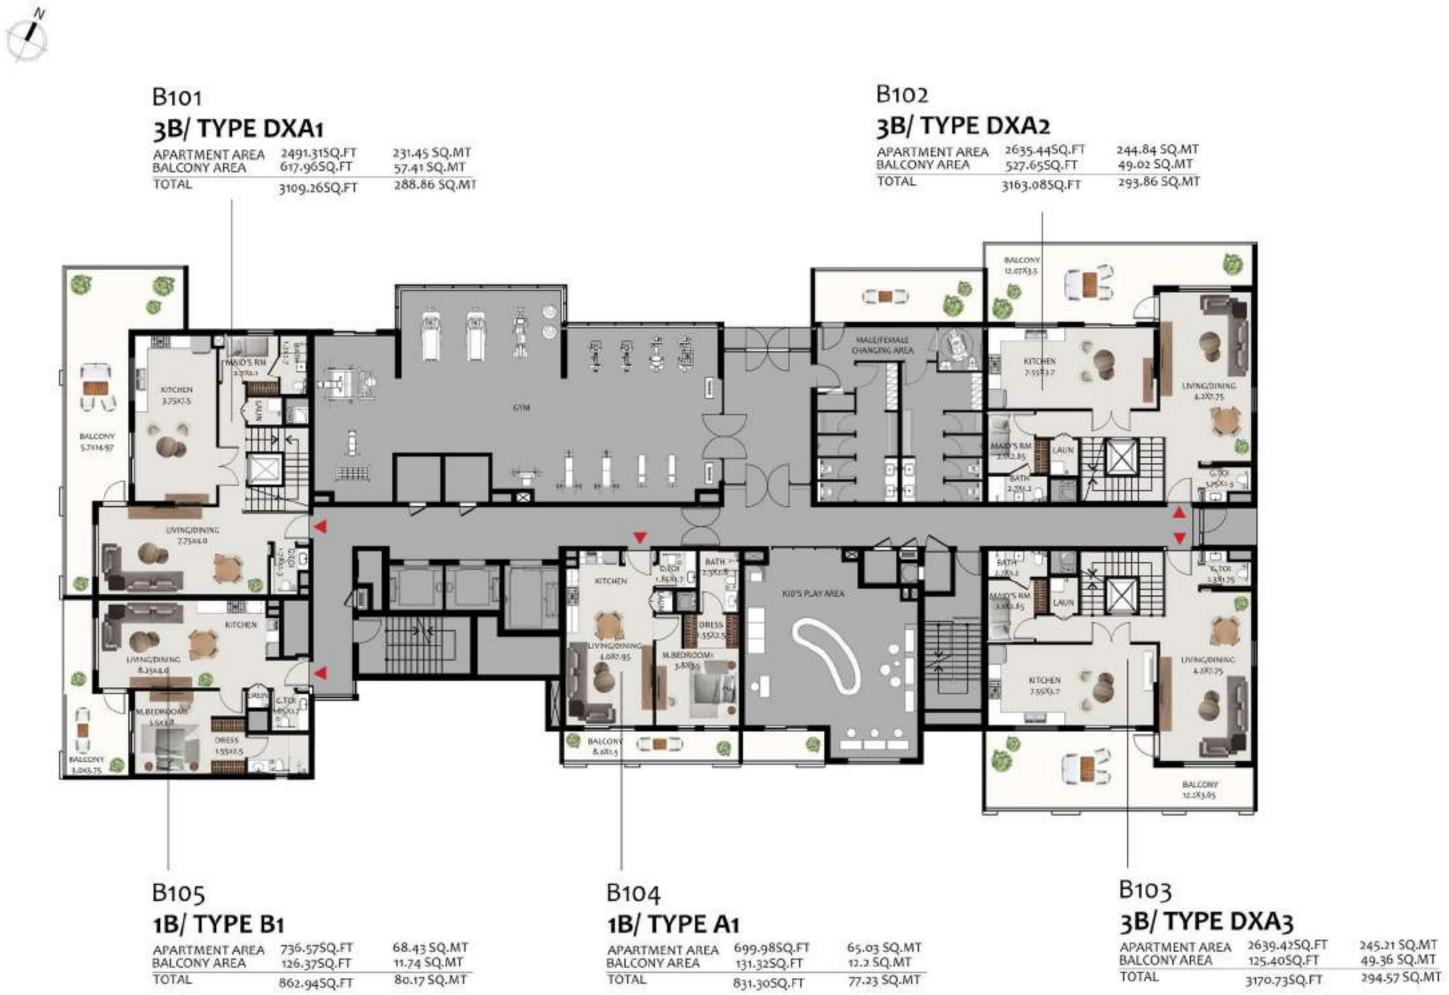

Hillside Residences

| APARTMENT AREA | 736.57SQ.FT | 68.43 SQ.MT |
|----------------|-------------|-------------|
| BALCONY AREA   | 126.37SQ.FT | 11.74 SQ.MT |
| TOTAL          | 862.945Q.FT | 80.17 SQ.MT |

(O<sup>2</sup>

| APARTMENT AREA | 2635-44SQ.FT  | 1244.84 SQ.MT |
|----------------|---------------|---------------|
| BALCONY AREA   | 527.65SQ.FT   | 49.02 SQ.MT   |
| TOTAL          | 13163.085Q.FT | 293.86 SQ.MT  |

#### Hillside Residences

Ö

| EL)   |
|-------|
| SQ.MT |
| SQ.MT |
|       |

149.00 SQ.MT 32.10 SQ.MT 181.10 SQ.MT