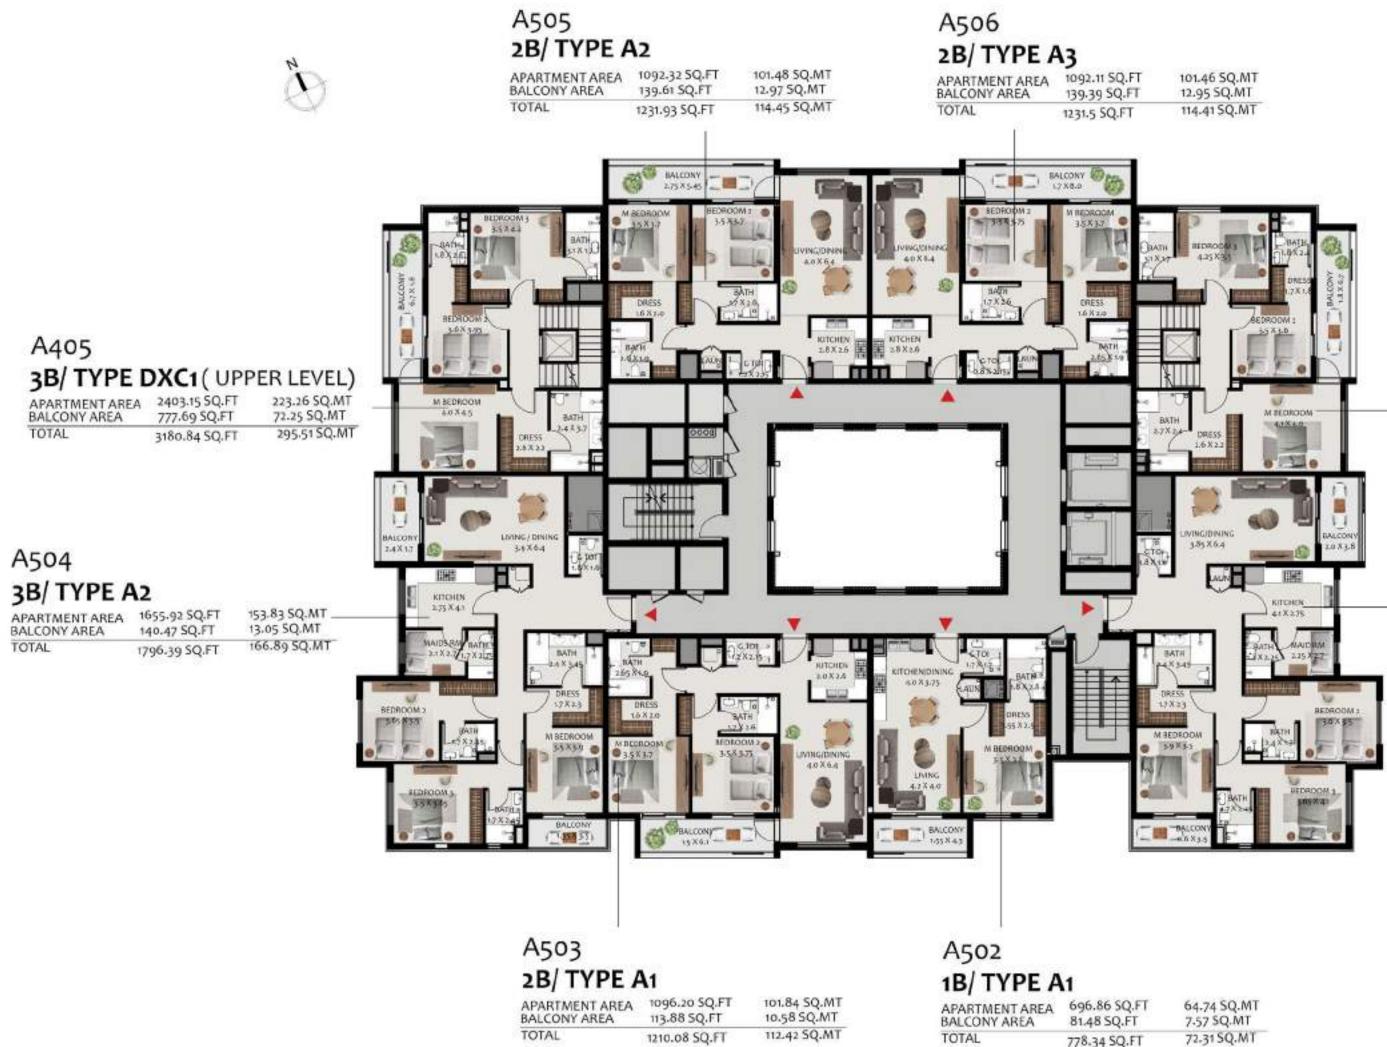

#### A501 3B/ TYPE A1

| APARTMENT AREA | 1660.98 SQ.FT | 154.31 SQ.MT |  |
|----------------|---------------|--------------|--|
| BALCONY AREA   | 140.47 SQ.FT  | 13.05 SQ.MT  |  |
| TOTAL          | 3181.27 SQ.FT | 167.36 SQ.MT |  |

| SQ.MT<br>Q.MT | APARTMENT AREA<br>BALCONY AREA | 696.86 SQ.FT<br>81.48 SQ.FT | 64.74 SO<br>7.57 SQ |  |
|---------------|--------------------------------|-----------------------------|---------------------|--|
| SQ.MT         | TOTAL                          | 778.34 SQ.FT                | 72.31 SC            |  |

Hillside Residences

| APARTMENT AREA | 736.57SQ.FT | 68.43 SQ.MT |
|----------------|-------------|-------------|
| BALCONY AREA   | 126.37SQ.FT | 11.74 SQ.MT |
| TOTAL          | 862.945Q.FT | 80.17 SQ.MT |