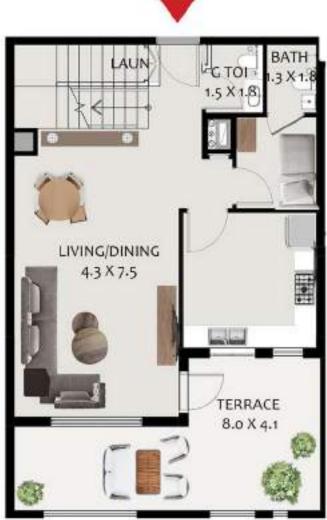

|  |  |  |
|                              |  |  |  |

| Building | Level           |  |  |
|----------|-----------------|--|--|
| С        | , , , , , , , , |  |  |

#### H1 Unit Layout – 3-Bedroom Type D





| 3-Bedroom Apartment - Type D |       |  |  |  |
|------------------------------|-------|--|--|--|
| SQ Ft SQ M                   |       |  |  |  |
|                              |       |  |  |  |
|                              |       |  |  |  |
| •                            | •     |  |  |  |
|                              |       |  |  |  |
| Level                        |       |  |  |  |
| , , , , , , , , ,            |       |  |  |  |
|                              | SQ Ft |  |  |  |



## Unit Plans - Duplex

#### H1 Unit Layout – 2-Bedroom Duplex - Type DX A1







| 2-Bedroom Duplex - Type DX A1 |   |   |  |  |
|-------------------------------|---|---|--|--|
| SQ Ft SQ M                    |   |   |  |  |
| Apartment Area                |   | - |  |  |
| Terrace Area                  | • |   |  |  |
| Total Area                    | • | • |  |  |
| I otal Area                   |   |   |  |  |

| Building | Level |  |
|----------|-------|--|
| А        | &     |  |
| D        | &     |  |

#### H1 Unit Layout – 2-Bedroom Penthouse - Type DX A2



(J)



| 2-Bedroom Penthouse - Type DX A2 |   |   |  |  |
|----------------------------------|---|---|--|--|
| SQ Ft SQ M                       |   |   |  |  |
| Apartment Area                   |   |   |  |  |
| Terrace Area                     | • | • |  |  |
| Total Area                       | • | •