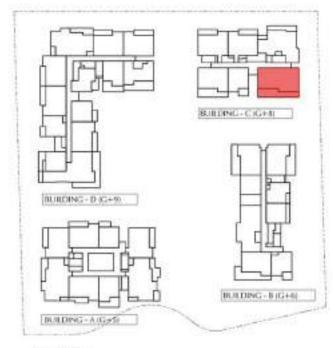

|   |  |
| 12 | LOB   | BY     |   |  |
| -  | 3.8 X | 1.35   |   |  |
|    | L     |        |   |  |
|    |       |        |   |  |
|    |       | RRAC   |   |  |
|    | 9.8   | 3 X 3. | 5 |  |



| 3-Bedroom Penthouse - Type DX B |   |   |  |  |
|---------------------------------|---|---|--|--|
| SQ Ft SQ M                      |   |   |  |  |
| Apartment Area                  | • |   |  |  |
| Terrace Area                    |   |   |  |  |
| Total Area                      | • | • |  |  |

| Building | Level                         |  |
|----------|-------------------------------|--|
| В        | 5,6 & Private Terrace at Roof |  |
| С        | 7,8 & Private Terrace at Roof |  |
| D        | 8,9 & Private Terrace at Roof |  |

H1 Unit layout – 4-Bedroom Skyvilla - Type DX A









| 4-Bedroom Skyvilla - Type DX A |   |   |  |  |
|--------------------------------|---|---|--|--|
| SQ Ft SQ M                     |   |   |  |  |
| Apartment Area                 |   |   |  |  |
| Terrace Area                   |   |   |  |  |
| Total Area                     | - | - |  |  |

| Building | Level                      |  |
|----------|----------------------------|--|
| С        | Private Entry at GF, 1 & 2 |  |



## Floor Plans

A105

A104

TOTAL

#### A106



#### A107

#### A108 2B/ TYPE B2

| APARTMENT AREA | 1121.71SQ.FT | 104.21 SQ.MT |
|----------------|--------------|--------------|
| BALCONY AREA   | 197.30SQ.FT  | 18.33 SQ.MT  |
| TOTAL          | 1319.01SQ.FT | 122.54 SQ.MT |

#### A101 3B/ TYPE A1

| APARTMENT AREA | 1657.86SQ.FT | 154.02 SQ.MT |
|-------------