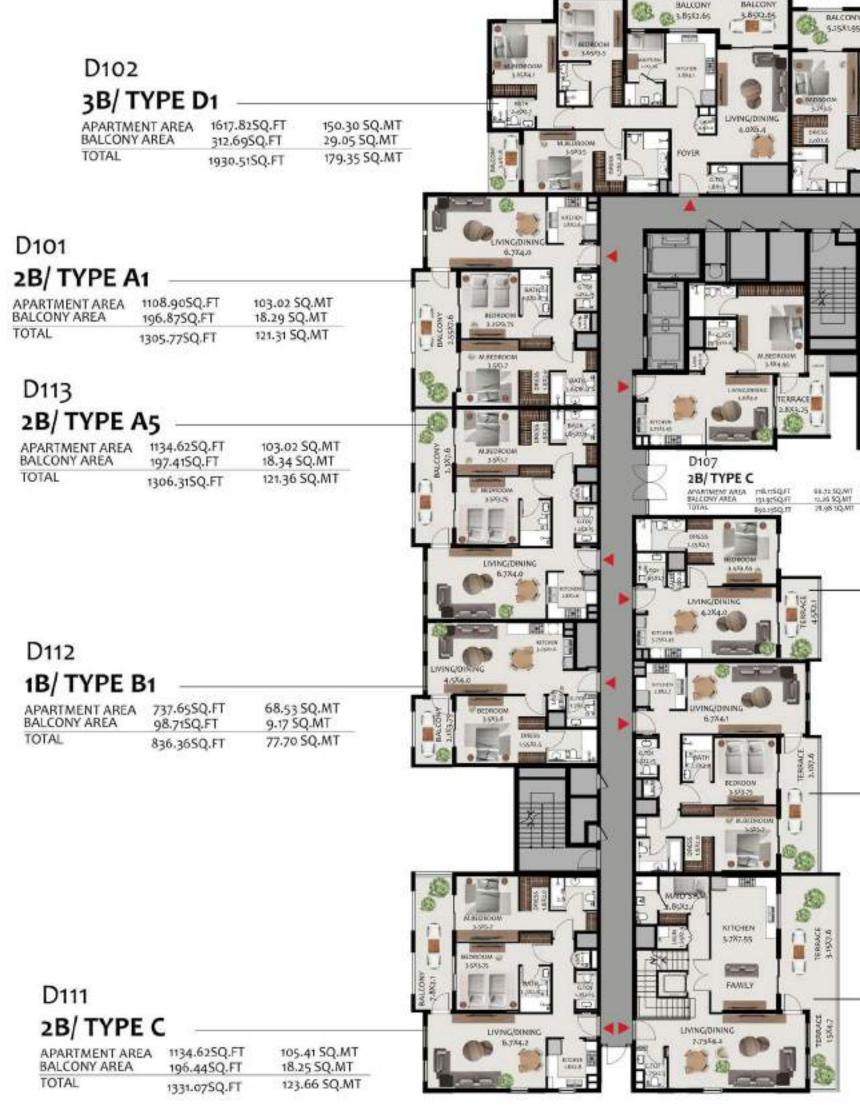

### D103 2B/ TYPE A2 APARTMENT AREA BALCONY AREA 1108.90SQ.FT 196.98SQ.FT 103.02 SQ.MT TUTAL 1305.88SQ.FT 121.32 SQ.MT D104 044.30 2407.8 Descale The IOTAL TERRACE 12.195X2.0 TERRACI 1100 8.4X2.3

| 2B/ TYPE A     | 3            |   |
|----------------|--------------|---|
| APARTMENT AREA | 1110.405Q.FT | 1 |
| BALCONY AREA   | 197.195Q.FT  | 1 |
| TOTAL          | 1307.60SQ.FT | 1 |

#### D105-Lower floor 3B/ TYPE DXA1

| J-1            |              |    |
|----------------|--------------|----|
| APARTMENT AREA | 231.51SQ.FT  | 24 |
| BALCONY AREA   | 533.46SQ.FT  | 4  |
| TOTAL          | 3025.41SQ.FT | 2  |

| 2B/ TYPE I                     |                             |
|--------------------------------|-----------------------------|
| APARTMENT AREA<br>BALCONY AREA | 1583.915Q.FT<br>384.005Q.FT |
| TOTAL                          | 1931.9150.FT                |

| ENT AREA | 1583.91SQ.FT<br>384.00SQ.FT | 147-15 SQ.MT<br>32-33 SQ.MT |
|----------|-----------------------------|-----------------------------|
|          | 1931.915Q.FT                | 179-48 SQ.MT                |

#### D108

#### 1B/ TYPE A1

| APARTMENT AREA | 695.475Q.FT | 64.57 SQ.MT |
|----------------|-------------|-------------|
| BALCONY AREA   | 119.16SQ.FT | 11.07 SQ.MT |
| TOTAL          | 814.18SQ.FT | 75.64 SQ.MT |

#### D109

#### 2B/ TYPE A4

| APARTMENT AREA | 1108.365Q.FT | 102.97 SQ.MT |
|----------------|--------------|--------------|
| BALCONY AREA   | 198.495Q.FT  | 18.44 SQ.MT  |
| TOTAL          | 1306.85SQ.FT | 121.41 5Q.MT |

#### D110- Lower floor

#### 3B/ TYPE DXF1

| APARTMENT AREA | 2530.06SQ.FT | 235.05 SQ.MT |
|----------------|--------------|--------------|
| BALCONY AREA   | 497.72SQ.FT  | 46.24 SQ.MT  |
| TOTAL          | 3027.785Q.FT | 281.29 SQ.MT |