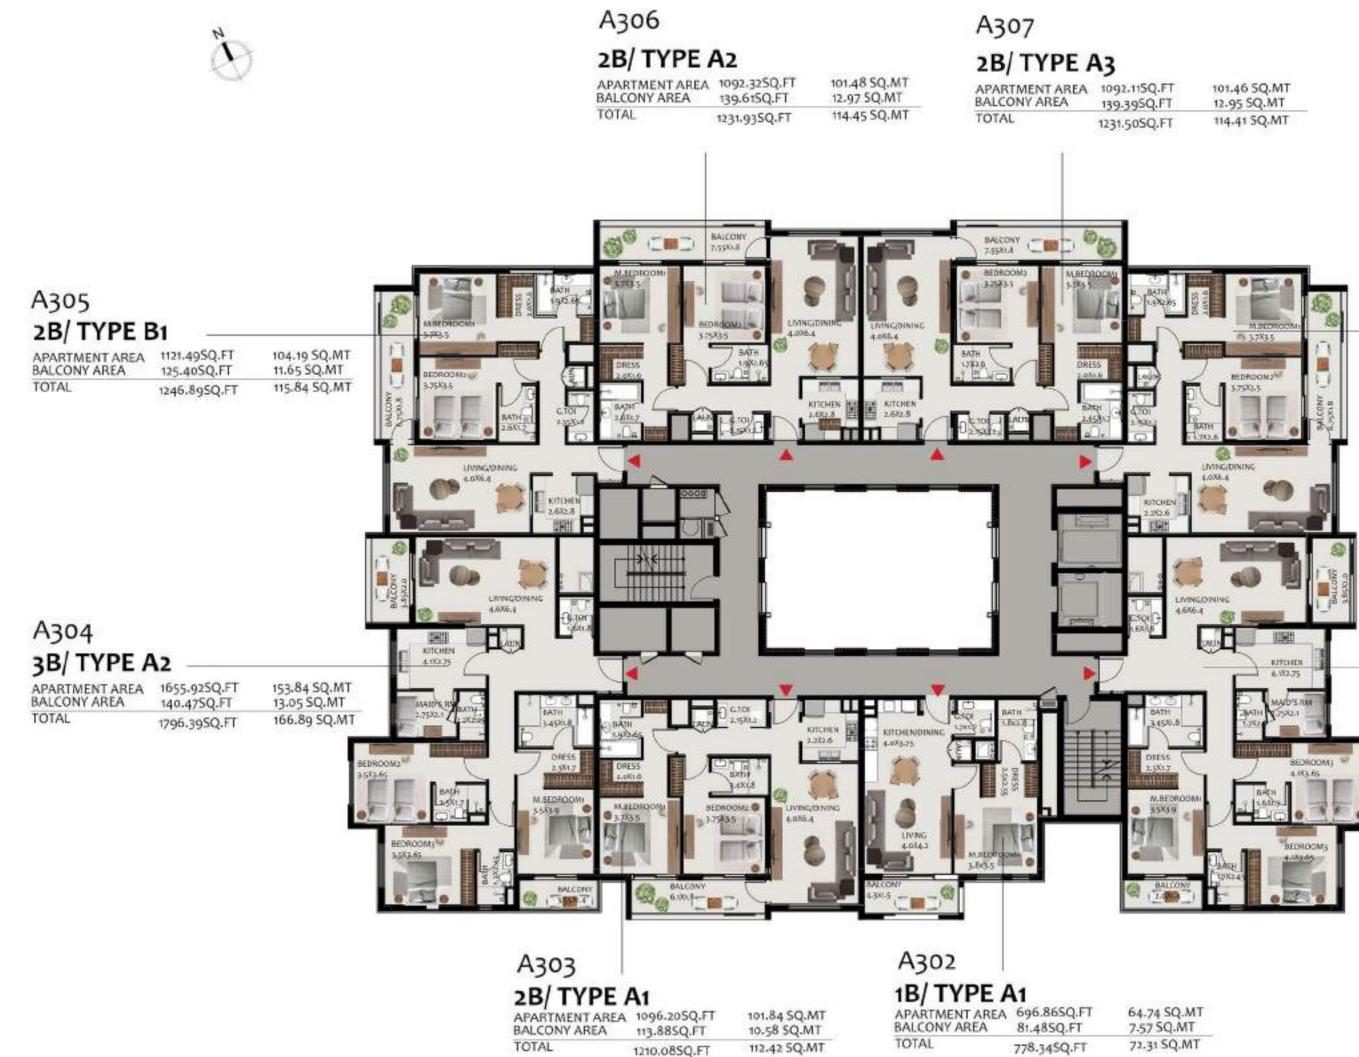

## Floor Plans

A105

A104

TOTAL

#### A106

#### A107

#### A308 2B/ TYPE B2

| APARTMENT AREA | 1121.71SQ.FT | 104.21 SQ.MT |
|----------------|--------------|--------------|
| BALCONY AREA   | 125.40SQ.FT  | 11.65 SQ.MT  |
| TOTAL          | 1247.11SQ.FT | 115.86 SQ.MT |

#### A301

#### 3B/ TYPE A1

| APARTMENT AREA | 1660.985Q.FT | 154.31 SQ.MT |
|----------------|--------------|--------------|
| BALCONY AREA   | 142.735Q.FT  | 13.26 SQ.MT  |
| TOTAL          | 1803.71SQ.FT | 167.57 SQ.MT |

### 1932.66SQ.FT 179-55 SQ.MT

Hillside Residences

1210.08SQ.FT

| 1B/ TYPE A1                    |                           |                           |  |
|--------------------------------|---------------------------|---------------------------|--|
| APARTMENT AREA<br>BALCONY AREA | 696.86SQ.FT<br>81.48SQ.FT | 64.74 SQ.MT<br>7.57 SQ.MT |  |
| TOTAL                          | 778.345Q.FT               | 72.31 SQ.MT               |  |