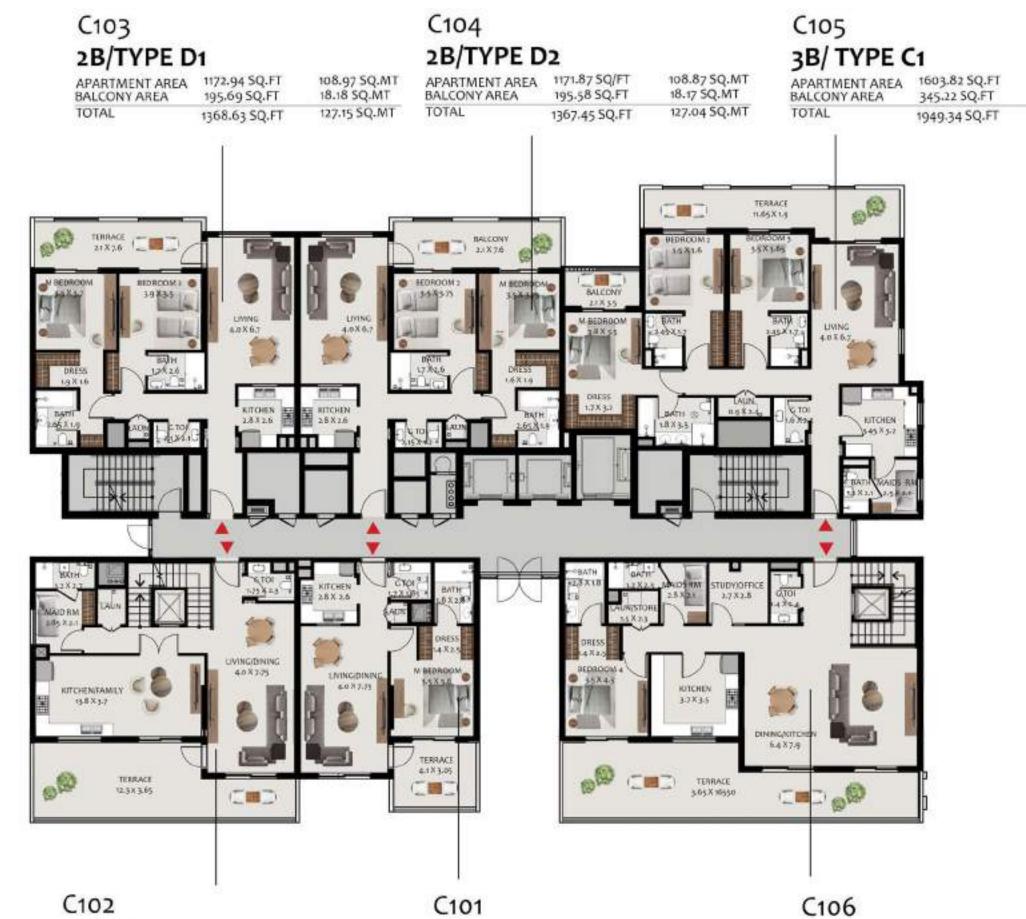

#### C106

| 1B/ TYPE D1                    |                              | 4B/ TYPE DXA1 (LOWER LEVEL) |                                |                               |                            |
|--------------------------------|------------------------------|-----------------------------|--------------------------------|-------------------------------|----------------------------|
| APARTMENT AREA<br>BALCONY AREA | 774.57 SQ.FT<br>134.55 SQ.FT | 71.96 SQ.MT<br>12.5 SQ.MT   | APARTMENT AREA<br>BALCONY AREA | 3215.18 SQ.MT<br>740.23 SQ.FT | 298.7 SQ.MT<br>68.77 SQ.MT |
| TOTAL                          | 909.12 SQ.FT                 | 84.46 SQ.MT                 | TOTAL                          | 3955-41 SQ.FT                 | 367.47 SQ.MT               |

#### C204 3B/ TYPE C1

| APARTMENT AREA | 1603.82SQ.FT | 149.0 SQ.MT  |
|----------------|--------------|--------------|
| BALCONY AREA   | 146.28SQ.FT  | 13.59 SQ.MT  |
| TOTAL          | 1750.105Q.FT | 162.59 SQ.MT |

Hillside Residences

(A)

| APARTMENT AREA | 2418.33 SQ.FT | 224.67 SQ.MT |  |
|----------------|---------------|--------------|--|
| BALCONY AREA   | 772.74 SQ.FT  | 71.79 SQ.MT  |  |
| TOTAL          | 3191.07 SQ.FT | 296.46 SQ.MT |  |