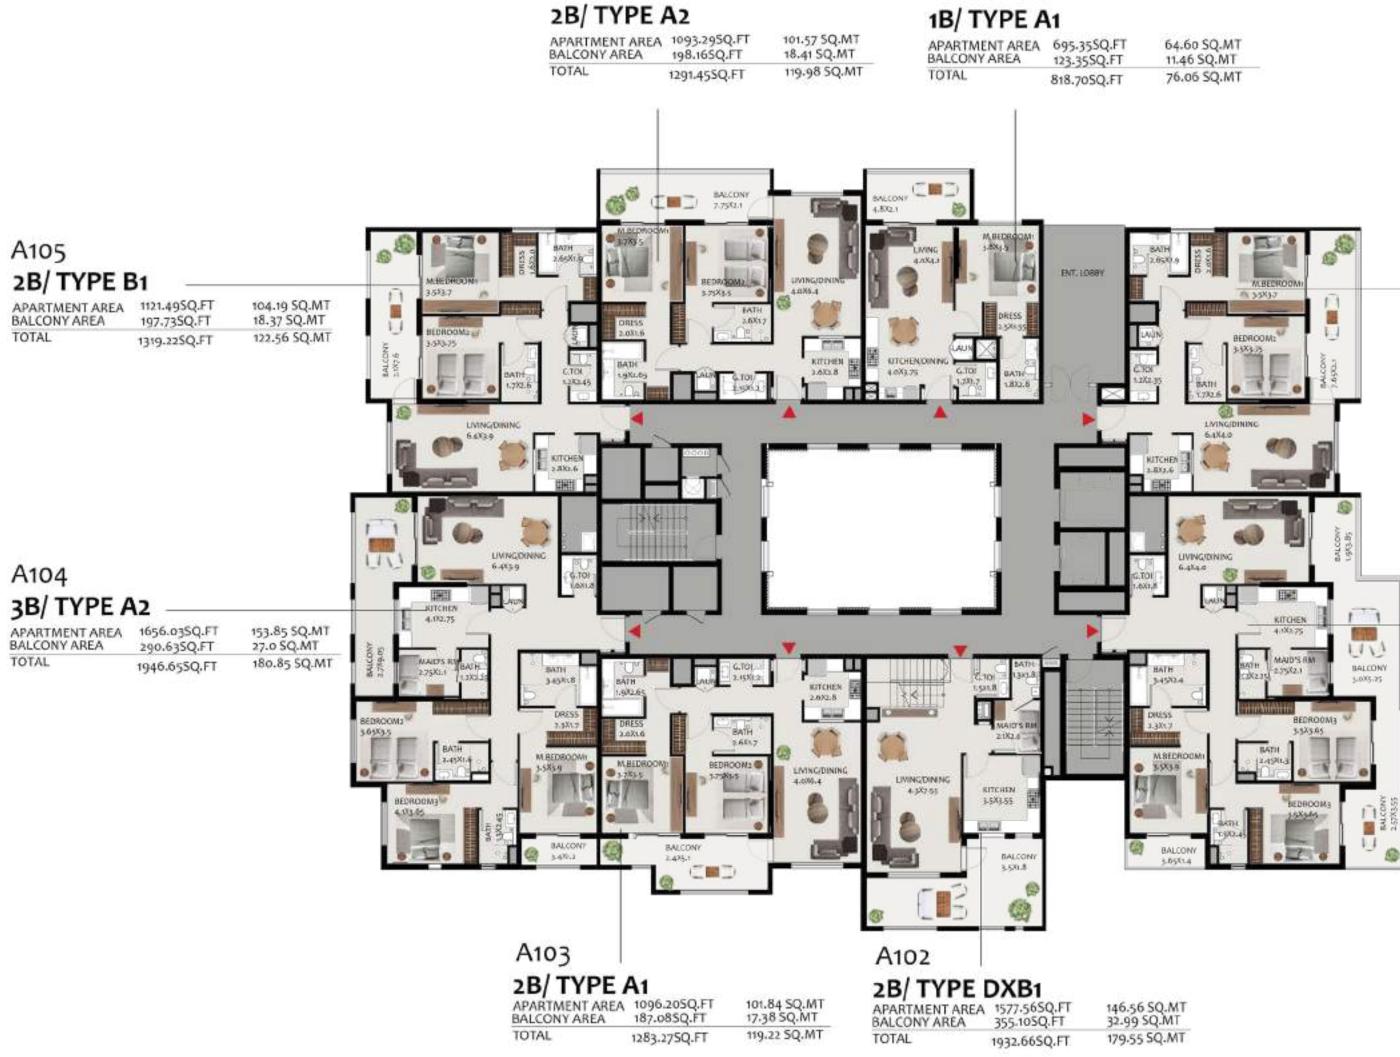

## Floor Plans

A105

A104

TOTAL

#### A106

#### A107

#### A108 2B/ TYPE B2

| APARTMENT AREA | 1121.71SQ.FT | 104.21 SQ.MT |
|----------------|--------------|--------------|
| BALCONY AREA   | 197.30SQ.FT  | 18.33 SQ.MT  |
| TOTAL          | 1319.01SQ.FT | 122.54 SQ.MT |

#### A101 3B/ TYPE A1

| APARTMENT AREA | 1657.86SQ.FT | 154.02 SQ.MT |
|----------------|--------------|--------------|
| BALCONY AREA   | 500.635Q.FT  | 46.51 SQ.MT  |
| TOTAL          | 2158.49SQ.FT | 200.53 SQ.MT |