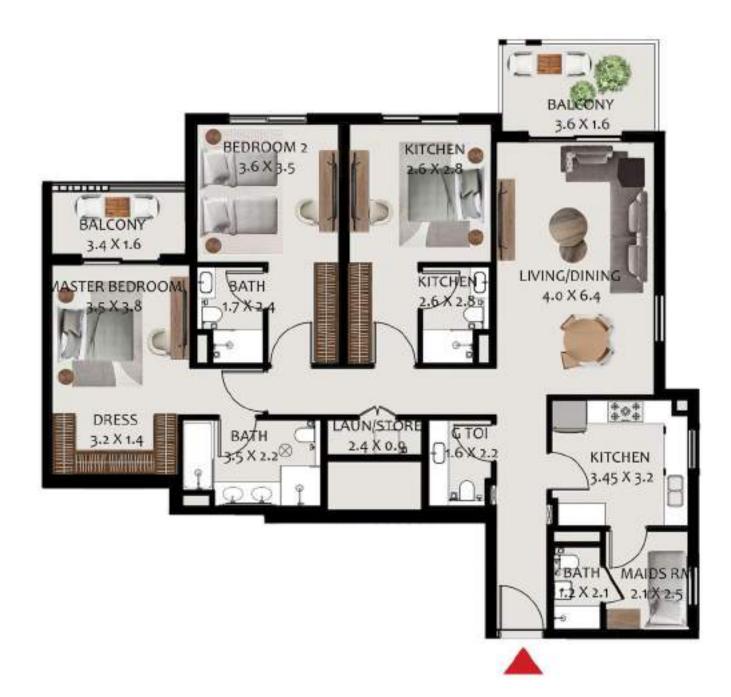

Hillside Residences

(A)

| APARTMENT AREA | 2418.33 SQ.FT | 224.67 SQ.MT |  |
|----------------|---------------|--------------|--|
| BALCONY AREA   | 772.74 SQ.FT  | 71.79 SQ.MT  |  |
| TOTAL          | 3191.07 SQ.FT | 296.46 SQ.MT |  |

# 2B / TYPE DXA1 (LOWER LEVEL)

APARTMENT AREA BALCONY AREA

1580.68 SQ.TF 146.85 SQ.MT 120.88 SQ.FT 11.23 SQ.MT 1701.56 SQ.FT 158.08 SQ.MT

TOTAL

| REA | 2420.05 SQ.FT<br>753.58 SQ.FT | 224.83 SQ.MT<br>70.01 SQ.MT |
|-----|-------------------------------|-----------------------------|
|     | 3173.63 SQ.FT                 | 294.84 SQ.MT                |