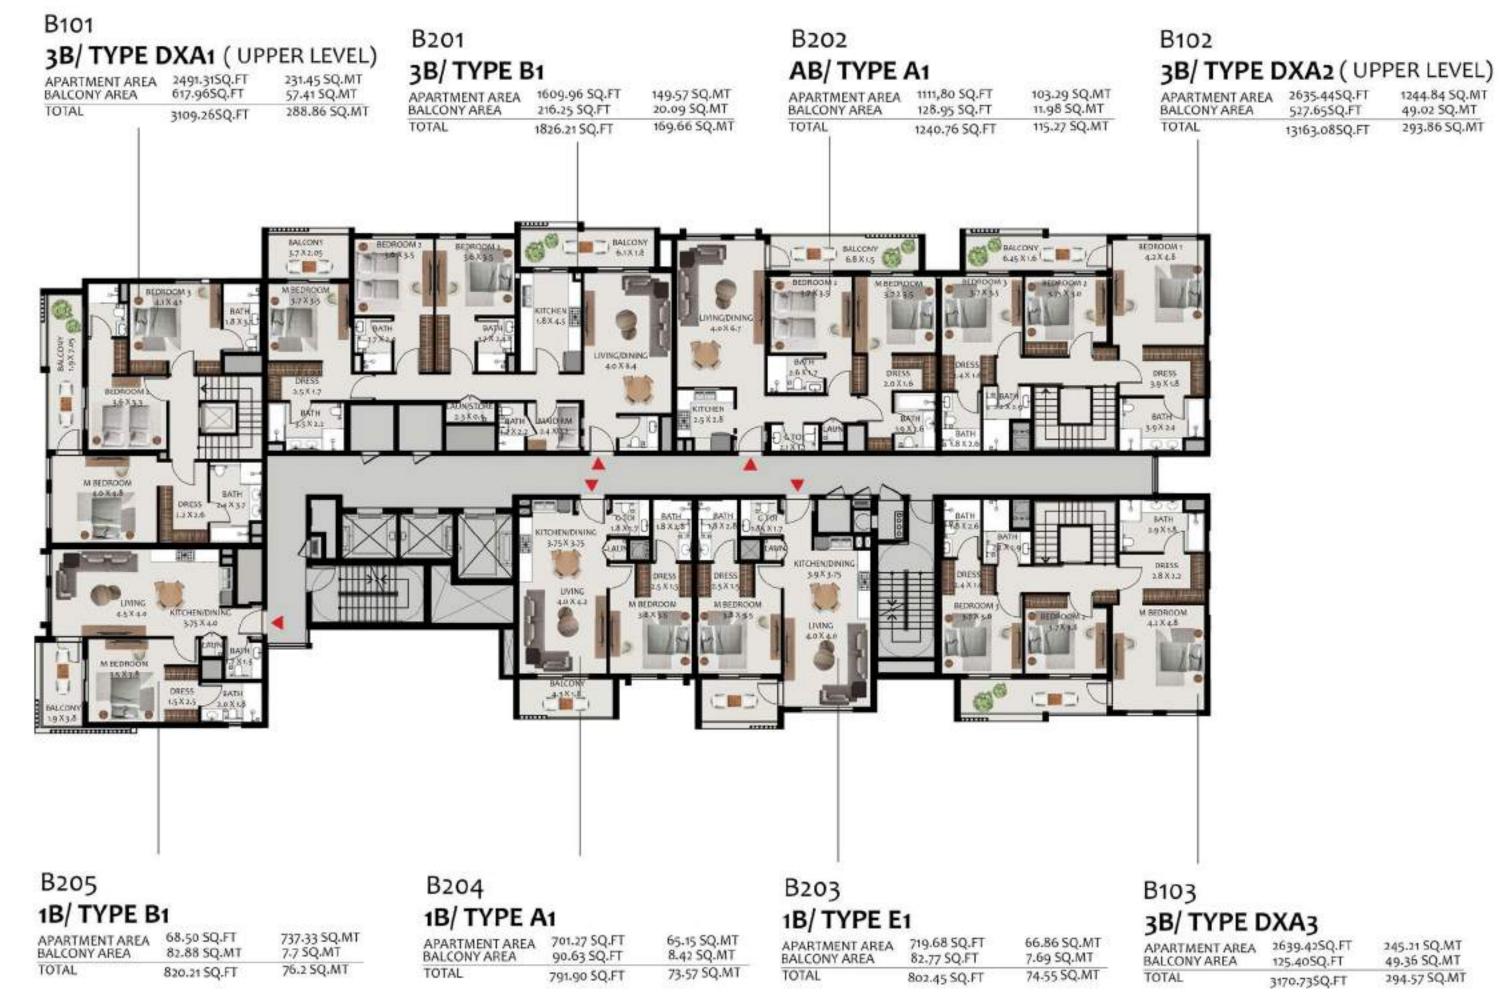

## Floor Plans

A105

A104

TOTAL

#### A106

#### A107

#### A108 2B/ TYPE B2

| APARTMENT AREA | 1121.71SQ.FT | 104.21 SQ.MT |
|----------------|--------------|--------------|
| BALCONY AREA   | 197.30SQ.FT  | 18.33 SQ.MT  |
| TOTAL          | 1319.01SQ.FT | 122.54 SQ.MT |

#### A101 3B/ TYPE A1

| APARTMENT AREA | 1657.86SQ.FT | 154.02 SQ.MT |
|----------------|--------------|--------------|
| BALCONY AREA   | 500.635Q.FT  | 46.51 SQ.MT  |
| TOTAL          | 2158.49SQ.FT | 200.53 SQ.MT |

#### A207 2B/ TYPE B2

| 1121.71SQ.FT |
|--------------|
| 125.40SQ.FT  |
| 1247.115Q.FT |
|              |

### 104.21 SQ.MT 11.65 SQ.MT 115.86 SQ.MT

#### A201

#### 3B/ TYPE A1

| APARTMENT AREA | 1660.985Q.FT |
|----------------|--------------|
| BALCONY AREA   | 140.475Q.FT  |
| TOTAL          | 1801.455Q.FT |

154.31 SQ.MT 13.05 SQ.MT 167.36 SQ.MT T

### 1932.66SQ.FT 179-55 SQ.MT

Hillside Residences

1210.08SQ.FT

| 1B/ TYPE A1                    |                           |                           |  |
|--------------------------------|---------------------------|---------------------------|--|
| APARTMENT AREA<br>BALCONY AREA | 696.86SQ.FT<br>81.48SQ.FT | 64.74 SQ.MT<br>7.57 SQ.MT |  |
| TOTAL                          | 778.345Q.FT               | 72.31 SQ.MT               |  |

#### A308 2B/ TYPE B2

| APARTMENT AREA | 1121.71SQ.FT | 104.21 SQ.MT |
|----------------|--------------|--------------|
| BALCONY AREA   | 125.40SQ.FT  | 11.65 SQ.MT  |
| TOTAL          | 1247.11SQ.FT | 115.86 SQ.MT |

#### A301

#### 3B/ TYPE A1

| APARTMENT AREA | 1660.985Q.FT | 154.31 SQ.MT |
|----------------|--------------|--------------|
| BALCONY AREA   | 142.735Q.FT  | 13.26 SQ.MT  |
| TOTAL          | 1803.71SQ.FT | 167.57 SQ.MT |

#### A408 3B/ TYPE DXC2 (LOWER LEVEL)

| APARTMENT AREA | 2408.32 SQ.FT | 223.74 5Q.MT |
|----------------|---------------|--------------|
| BALCONY AREA   | 772.968 SQ.FT | 71.81 SQ.MT  |
| TOTAL          | 3181.27 SQ.FT |              |

#### A401 3B/ TYPE A1

| - | APARTMENT AREA | 1660.23 SQ.FT | 154.24 SQ.MT |
|---|----------------|---------------|--------------|
|   | BALCONY AREA   | 142.73 SQ.FT  | 13.26 SQ.MT  |
|   | TOTAL          | 1802.95 SQ.FT | 167.50 SQ.MT |

|     | A402           |              |
|-----|----------------|--------------|
|     | 1B/ TYPE A     | 1            |
| AMT | APARTMENT AREA | 696.86 SQ.FT |

| Q.FT | 9.94 SQ.MT   | APARTMENT AREA<br>BALCONY AREA | 81.48 SQ.FT  | 64.74 SQ.M<br>7.57 SQ.MT |
|------|--------------|--------------------------------|--------------|--------------------------|
| Q.FT | 111.78 SQ.MT | TOTAL                          | 778.34 SQ.FT | 72.31 SQ.MT              |

### A408 3B/ TYPE DXC2 (UPPER LEVEL) APARTMENT AREA 2408-32 SQ.FT 223-74 SQ.MT

| BALCONY AREA | 772.968 SQ.FT | 71.81 SQ.MT  |
|--------------|---------------|--------------|
| TOTAL        | 3181.27 SQ.FT | 295-55 SQ.MT |

#### A501 3B/ TYPE A1

| APARTMENT AREA | 1660.98 SQ.FT | 154.31 SQ.MT |  |
|----------------|---------------|--------------|--|
| BALCONY AREA   | 140.47 SQ.FT  | 13.05 SQ.MT  |  |
| TOTAL          | 3181.27 SQ.FT | 167.36 SQ.MT |  |

| SQ.MT<br>Q.MT | APARTMENT AREA<br>BALCONY AREA | 696.86 SQ.FT<br>81.48 SQ.FT | 64.74 SO<br>7.57 SQ |  |
|---------------|--------------------------------|-----------------------------|---------------------|--|
| SQ.MT         | TOTAL                          | 778.34 SQ.FT                | 72.31 SC            |  |

Hillside Residences

| APARTMENT AREA | 736.57SQ.FT | 68.43 SQ.MT |
|----------------|-------------|-------------|
| BALCONY AREA   | 126.37SQ.FT | 11.74 SQ.MT |
| TOTAL          | 862.945Q.FT | 80.17 SQ.MT |