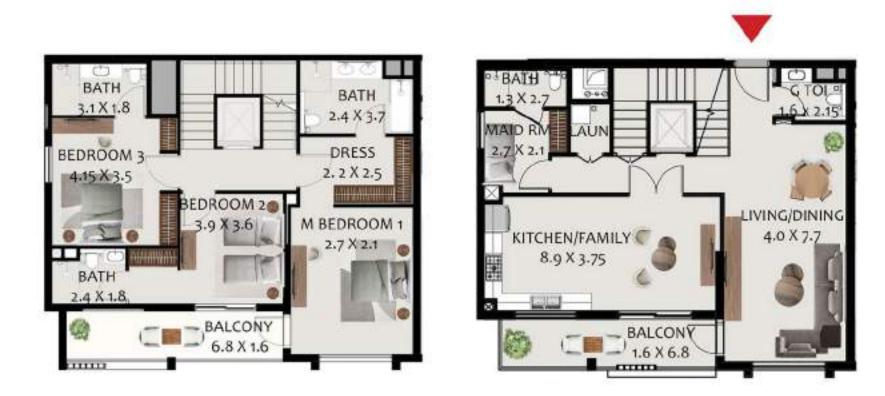

#### D105-Lower floor 3B/ TYPE DXA1

| J-1            |              |    |
|----------------|--------------|----|
| APARTMENT AREA | 231.51SQ.FT  | 24 |
| BALCONY AREA   | 533.46SQ.FT  | 4  |
| TOTAL          | 3025.41SQ.FT | 2  |

| 2B/ TYPE I                     |                             |
|--------------------------------|-----------------------------|
| APARTMENT AREA<br>BALCONY AREA | 1583.915Q.FT<br>384.005Q.FT |
| TOTAL                          | 1931.9150.FT                |

| ENT AREA | 1583.91SQ.FT<br>384.00SQ.FT | 147-15 SQ.MT<br>32-33 SQ.MT |
|----------|-----------------------------|-----------------------------|
|          | 1931.915Q.FT                | 179-48 SQ.MT                |