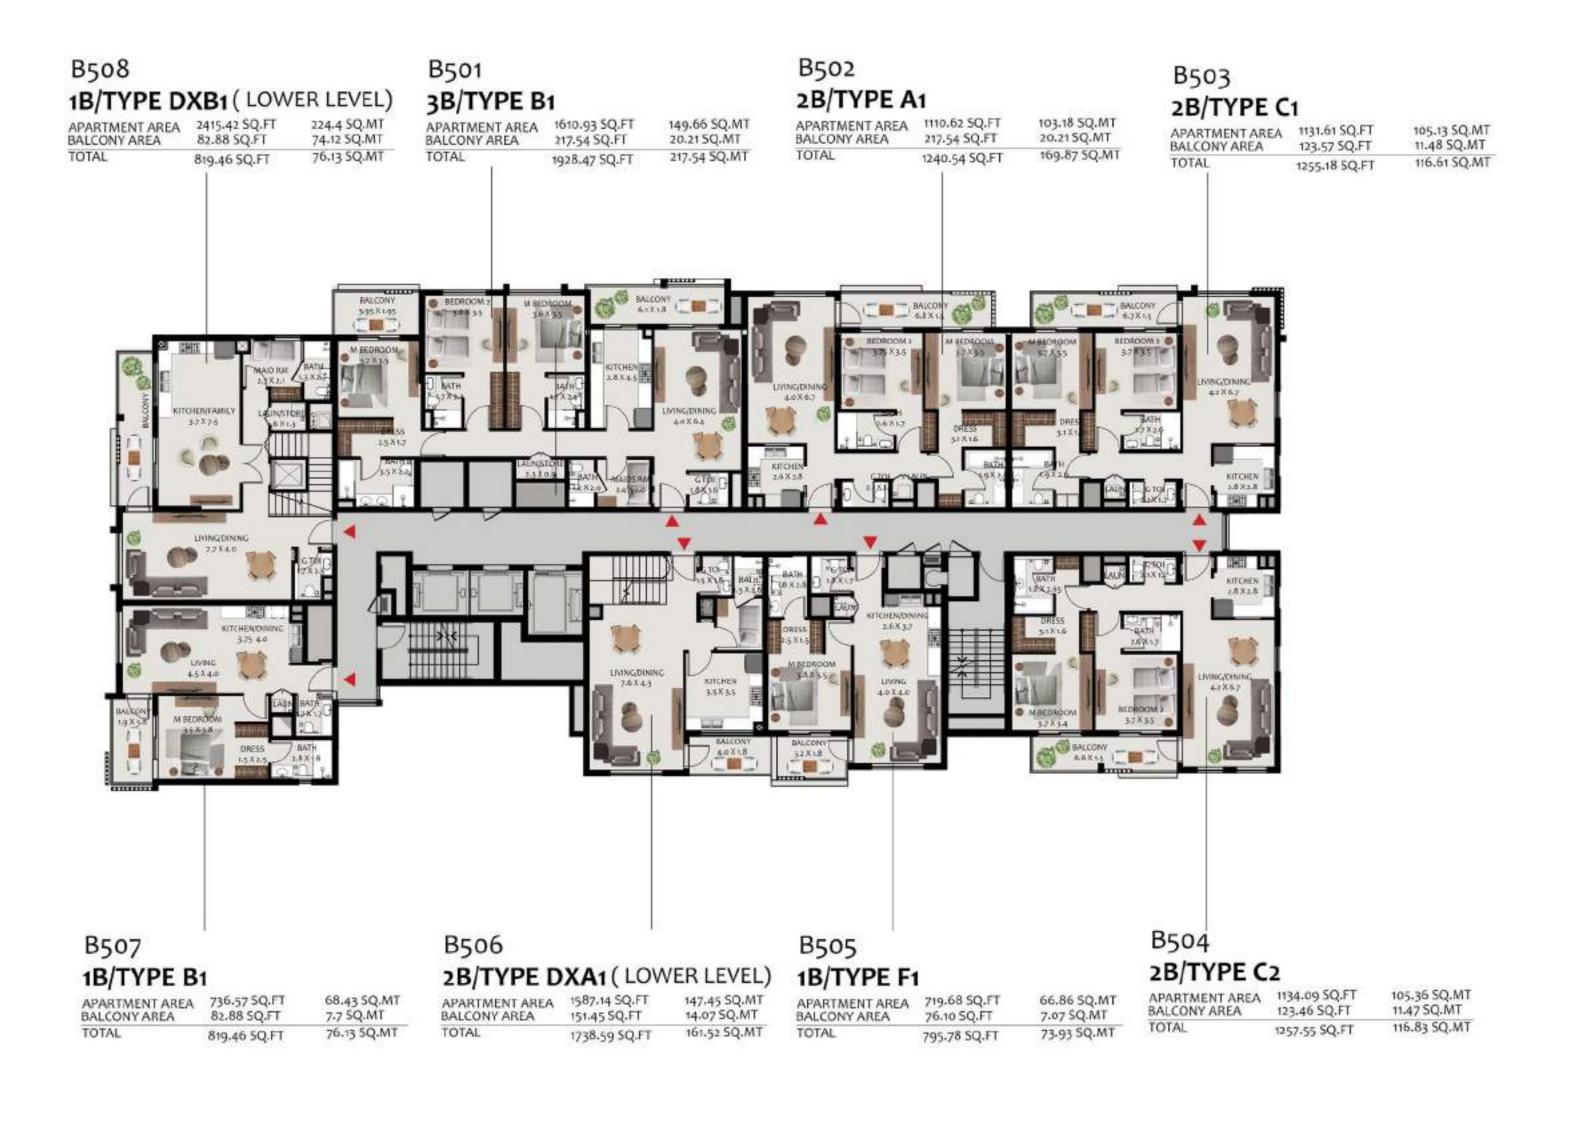

Hillside Residences

(A)

| APARTMENT AREA | 2418.33 SQ.FT | 224.67 SQ.MT |  |
|----------------|---------------|--------------|--|
| BALCONY AREA   | 772.74 SQ.FT  | 71.79 SQ.MT  |  |
| TOTAL          | 3191.07 SQ.FT | 296.46 SQ.MT |  |

# 2B / TYPE DXA1 (LOWER LEVEL)

APARTMENT AREA BALCONY AREA

1580.68 SQ.TF 146.85 SQ.MT 120.88 SQ.FT 11.23 SQ.MT 1701.56 SQ.FT 158.08 SQ.MT

TOTAL

| REA | 2420.05 SQ.FT<br>753.58 SQ.FT | 224.83 SQ.MT<br>70.01 SQ.MT |
|-----|-------------------------------|-----------------------------|
|     | 3173.63 SQ.FT                 | 294.84 SQ.MT                |

APARTMENT A BALCONY ARE/

TOTAL

| AREA | 1588.32 SQ.TF | 147.56 SQ.MT |
|------|---------------|--------------|
| EA   | 120.88 SQ.FT  | 11.23 SQ.MT  |
|      | 1709.20 SQ.FT | 158.79 SQ.MT |

#### C801 2B / TYPE D1 APARTMENT AREA BALCONY AREA

TOTAL

C802 2B / TYPE D2 APARTMENT AP BALCONY AREA

TOTAL

BALCONY a MINED HATH 2.6KLZ 1.981.0 M,BAT ANN BANK B 2,642,8 - HANN 0000 EC.RA . M.BED300MI 4X4.8 M.BEDROOM: 4X4.5 30 BALCONV 3B / TYPE DXB1 3B / TYPE DXD1 (UPPER LEVEL) (UPPER LEVEL)

# C803 **3B / TYPE C1**

| AREA       | 1173.16 SQ.FT | 108.99 SQ.MT |
|------------|---------------|--------------|
| A          | 145.53 SQ.FT  | 13.52 SQ.MT  |
| And Street | 1318.69 SQ.FT | 122.51 SQ.MT |
|            |               |              |

APARTMENT AREA BALCONY AREA TOTAL

1603.82 SQ.FT 149.0 SQ.MT 146.28 SQ.FT 13.59 SQ.MT 1750.10 SQ.FT 162.59 SQ.MT

# -2B / TYPE DXA1 (UPPER LEVEL)

2B / TYPE DXA2 (UPPER LEVEL)

d'a