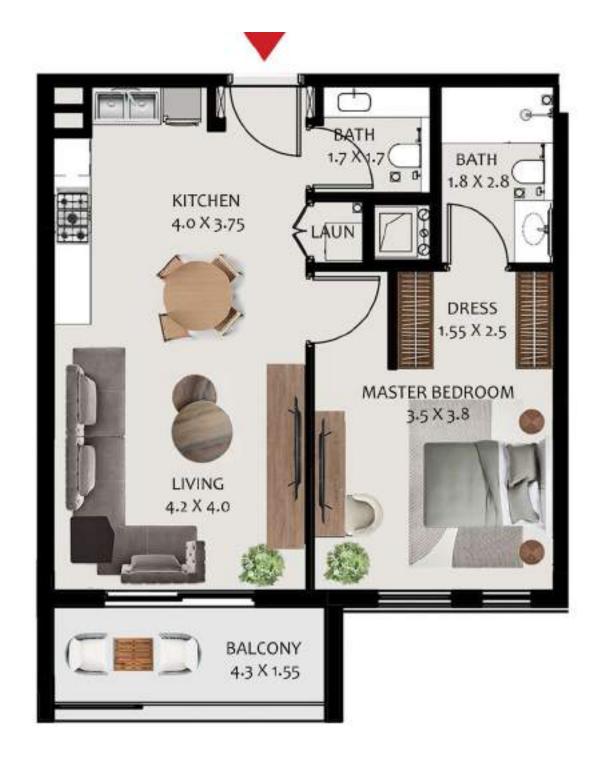

#### H1 Unit Layout - 1 Bedroom Type A

1-Bedroom Apartment - Type A SQ Ft SQ M Apartment Area • • Terrace Area . • Total Area • .

| Building | Level |
|----------|-------|
| A        | , , , |
| В        | 3 3 3 |
| C        | 3 3 3 |
| D        |       |