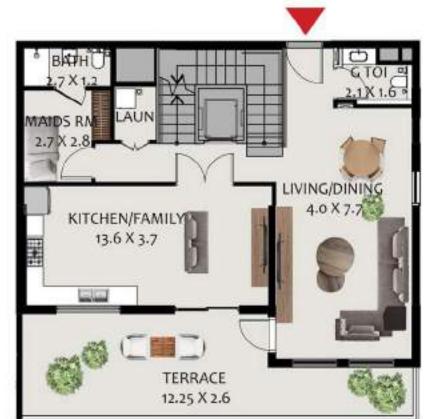

### D103 2B/ TYPE A2 APARTMENT AREA BALCONY AREA 1108.90SQ.FT 196.98SQ.FT 103.02 SQ.MT TUTAL 1305.88SQ.FT 121.32 SQ.MT D104 044.30 2407.8 Descale The IOTAL TERRACE 12.195X2.0 TERRACI 1100 8.4X2.3

| 2B/ TYPE A     | 3            |   |
|----------------|--------------|---|
| APARTMENT AREA | 1110.405Q.FT | 1 |
| BALCONY AREA   | 197.195Q.FT  | 1 |
| TOTAL          | 1307.60SQ.FT | 1 |