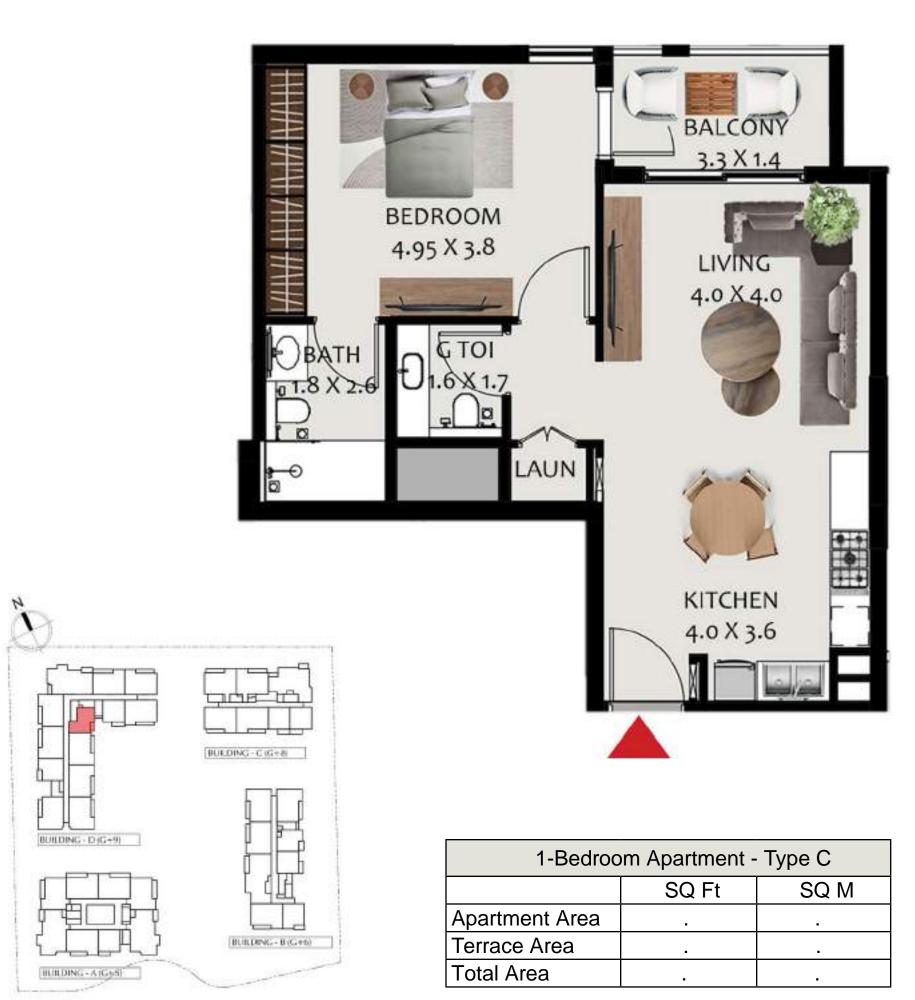

#### H1 Unit Layout – 1-Bedroom Type C

Building Level D , , , , , , , , ,

KEY PLAN: