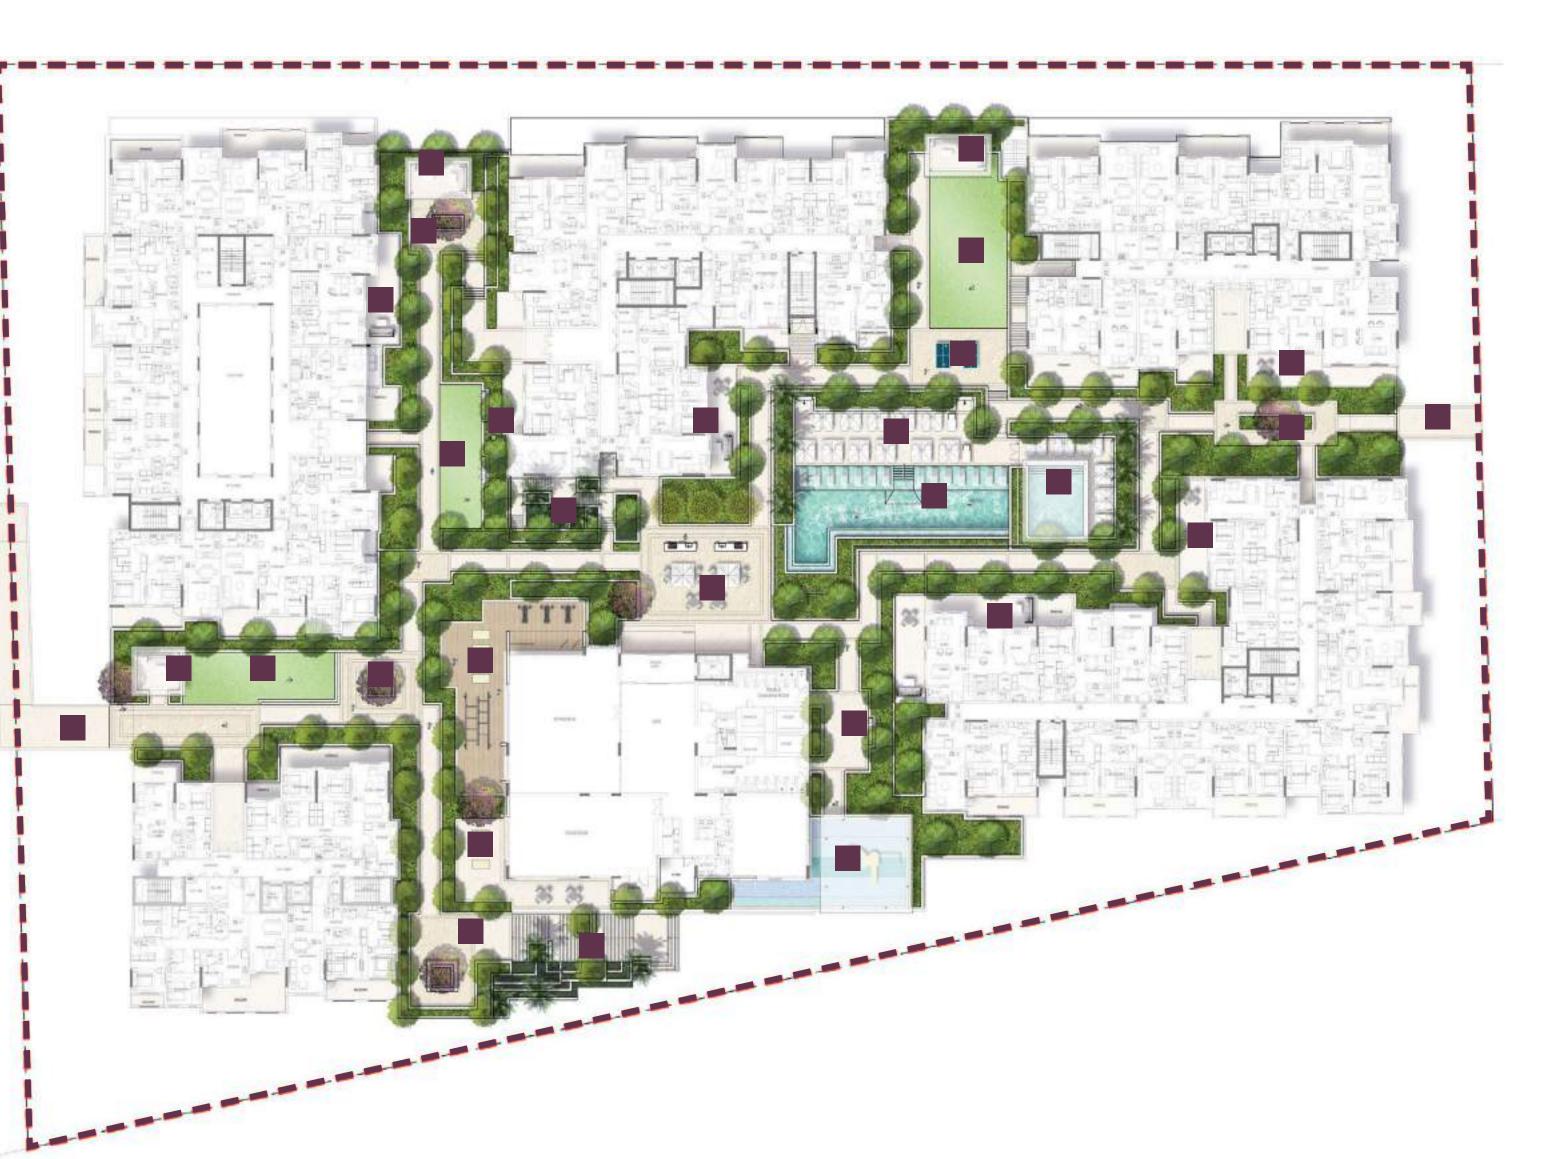

### H1 - Podium Annotation

#### Key Amenities

- 1 Steps & Terrace Garden
- 2 Entrance Courtyard
- 3 Pool Pavilion
- 4 Shower
- 5 Yoga Deck
- 6 Shaded Pool Deck
- 7 Horizon Pool
- 8 Sunken Seating Area
- 9 Kids Pool
- 10 Social Garden

- 11 Community Lawn
- 12 Pavilion
- 13 BBQ Area
- 14 Social Counter
- 15 Stairway to Ground Floor
- 16 Shaded Courtyard
- 17 Table Tennis Court
- 18 Kids Play Area
- 19 Bench
- 20 Balcony
- 21 Bridge to Hill 02