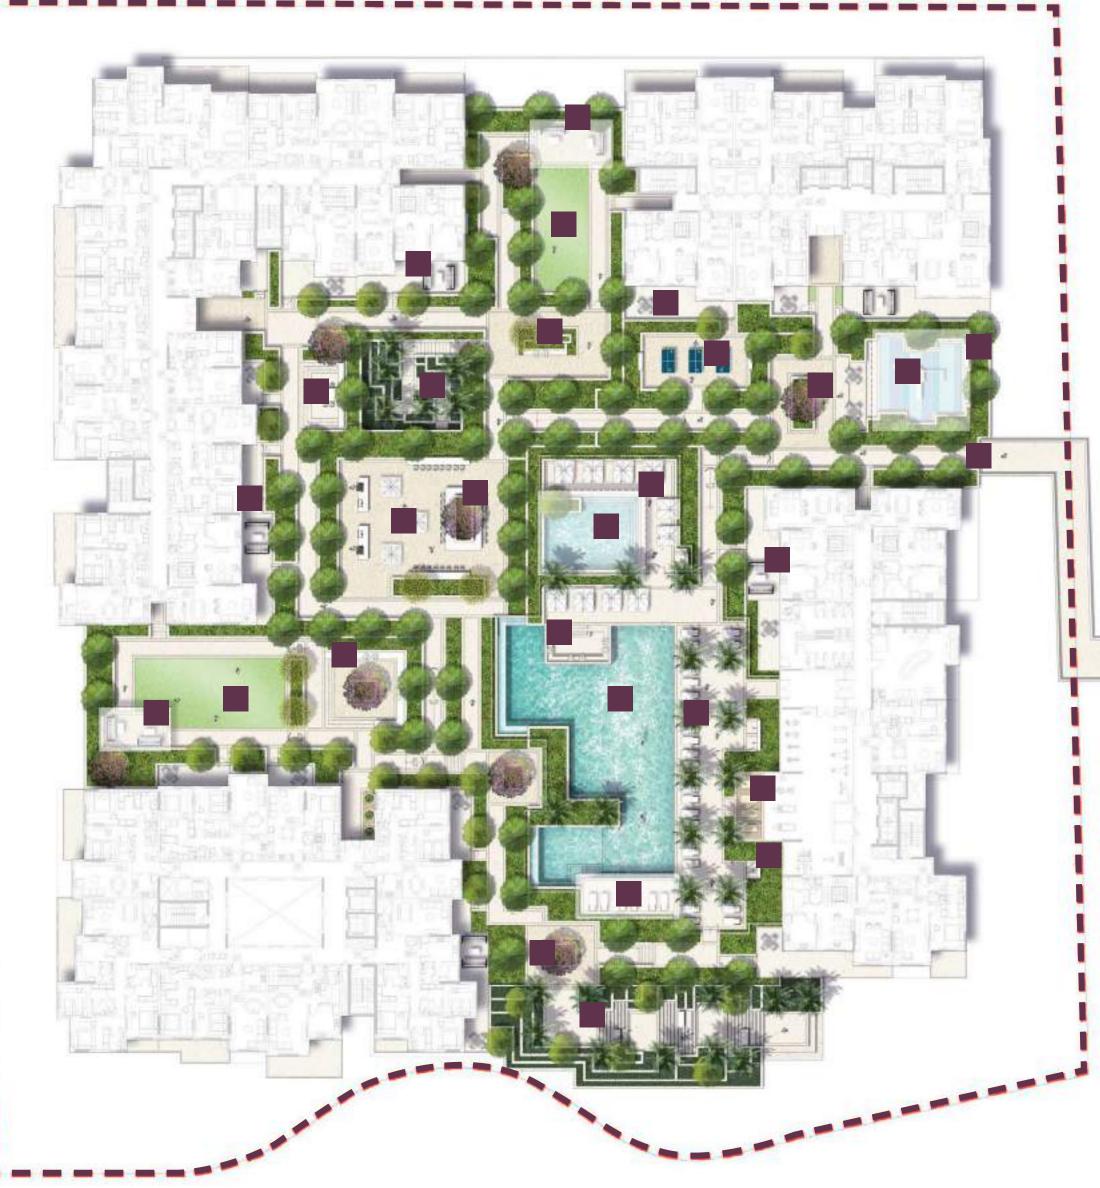

### H1 - Podium Annotation

#### Key Amenities

- 1 Steps & Terrace Garden
- 2 Entrance Courtyard
- 3 Pool Pavilion
- 4 Shower
- 5 Yoga Deck
- 6 Shaded Pool Deck
- 7 Horizon Pool
- 8 Sunken Seating Area
- 9 Kids Pool
- 10 Social Garden

- 11 Community Lawn
- 12 Pavilion
- 13 BBQ Area
- 14 Social Counter
- 15 Stairway to Ground Floor
- 16 Shaded Courtyard
- 17 Table Tennis Court
- 18 Kids Play Area
- 19 Bench
- 20 Balcony
- 21 Bridge to Hill 02