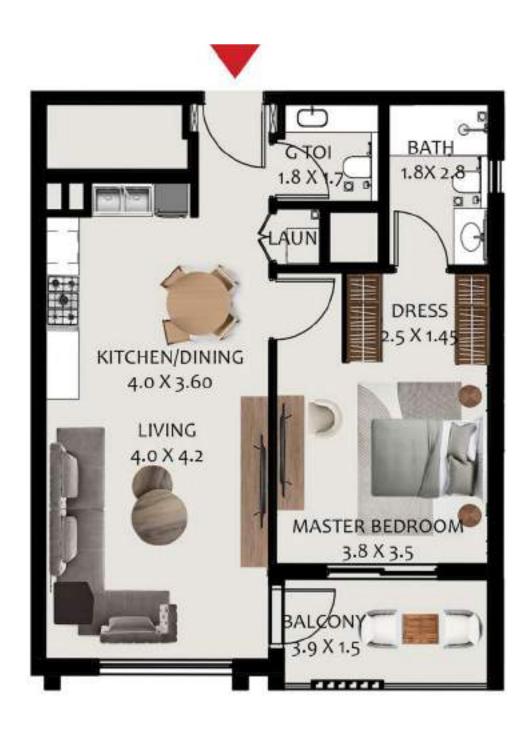

#### H1 Unit Layout - 1 Bedroom Type B

| 1-Bedroom Apartment - Type B |                 |      |
|------------------------------|-----------------|------|
|                              | SQ Ft           | SQ M |
| Apartment Area               | · ·             |      |
| Terrace Area                 |                 |      |
| Total Area                   | •               |      |
|                              |                 |      |
| Building                     | Level           |      |
| В                            | , , , , ,       |      |
| D                            | , , , , , , , , |      |