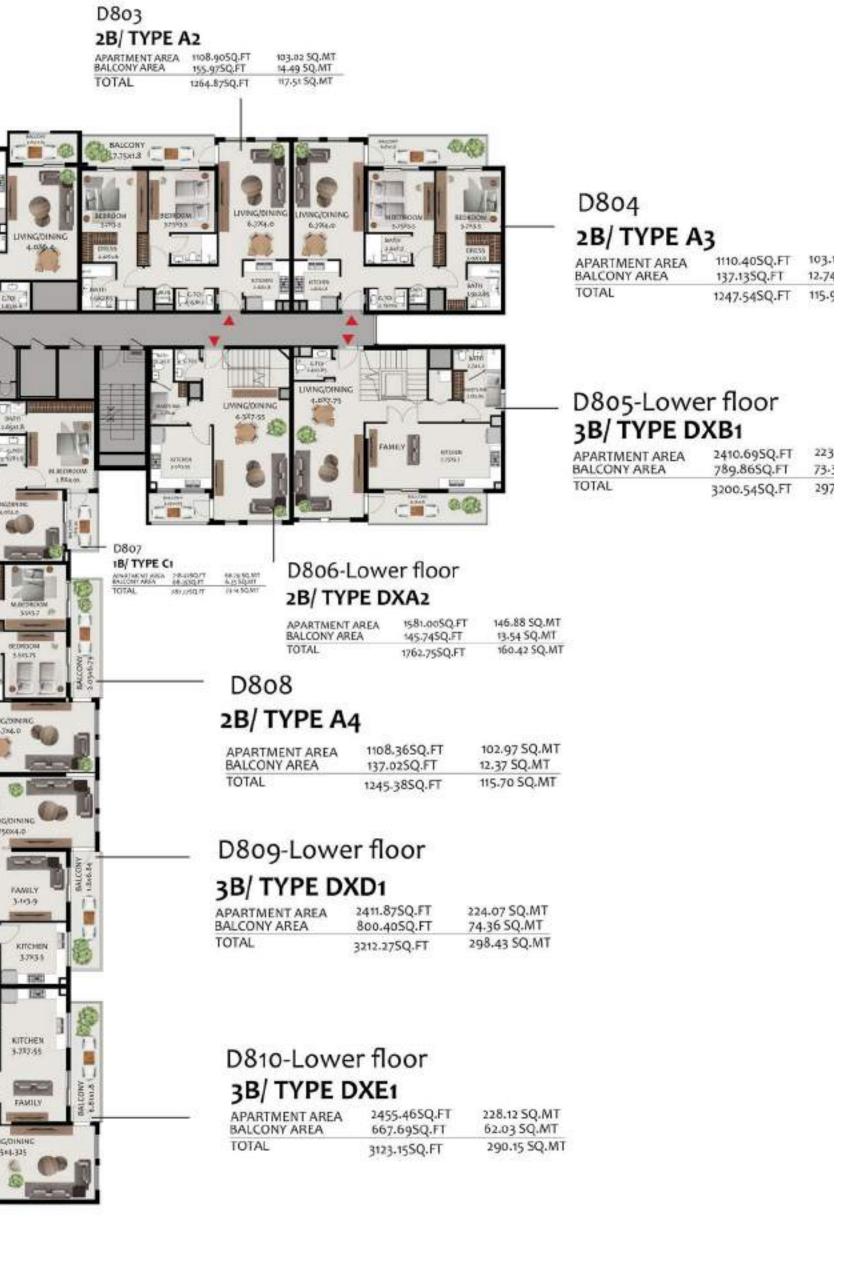

Hillside Residences

(A)

| APARTMENT AREA | 2418.33 SQ.FT | 224.67 SQ.MT |  |
|----------------|---------------|--------------|--|
| BALCONY AREA   | 772.74 SQ.FT  | 71.79 SQ.MT  |  |
| TOTAL          | 3191.07 SQ.FT | 296.46 SQ.MT |  |

# 2B / TYPE DXA1 (LOWER LEVEL)

APARTMENT AREA BALCONY AREA

1580.68 SQ.TF 146.85 SQ.MT 120.88 SQ.FT 11.23 SQ.MT 1701.56 SQ.FT 158.08 SQ.MT

TOTAL

| REA | 2420.05 SQ.FT<br>753.58 SQ.FT | 224.83 SQ.MT<br>70.01 SQ.MT |
|-----|-------------------------------|-----------------------------|
|     | 3173.63 SQ.FT                 | 294.84 SQ.MT                |

APARTMENT A BALCONY ARE/

TOTAL

| AREA | 1588.32 SQ.TF | 147.56 SQ.MT |
|------|---------------|--------------|
| EA   | 120.88 SQ.FT  | 11.23 SQ.MT  |
|      | 1709.20 SQ.FT | 158.79 SQ.MT |

#### C801 2B / TYPE D1 APARTMENT AREA BALCONY AREA

TOTAL

C802 2B / TYPE D2 APARTMENT AP BALCONY AREA

TOTAL

BALCONY a MINED HATH 2.6KLZ 1.981.0 M,BAT ANN BANK B 2,642,8 - HANN 0000 EC.RA . M.BED300MI 4X4.8 M.BEDROOM: 4X4.5 30 BALCONV 3B / TYPE DXB1 3B / TYPE DXD1 (UPPER LEVEL) (UPPER LEVEL)

# C803 **3B / TYPE C1**

| AREA       | 1173.16 SQ.FT | 108.99 SQ.MT |
|------------|---------------|--------------|
| A          | 145.53 SQ.FT  | 13.52 SQ.MT  |
| And Street | 1318.69 SQ.FT | 122.51 SQ.MT |
|            |               |              |

APARTMENT AREA BALCONY AREA TOTAL

1603.82 SQ.FT 149.0 SQ.MT 146.28 SQ.FT 13.59 SQ.MT 1750.10 SQ.FT 162.59 SQ.MT