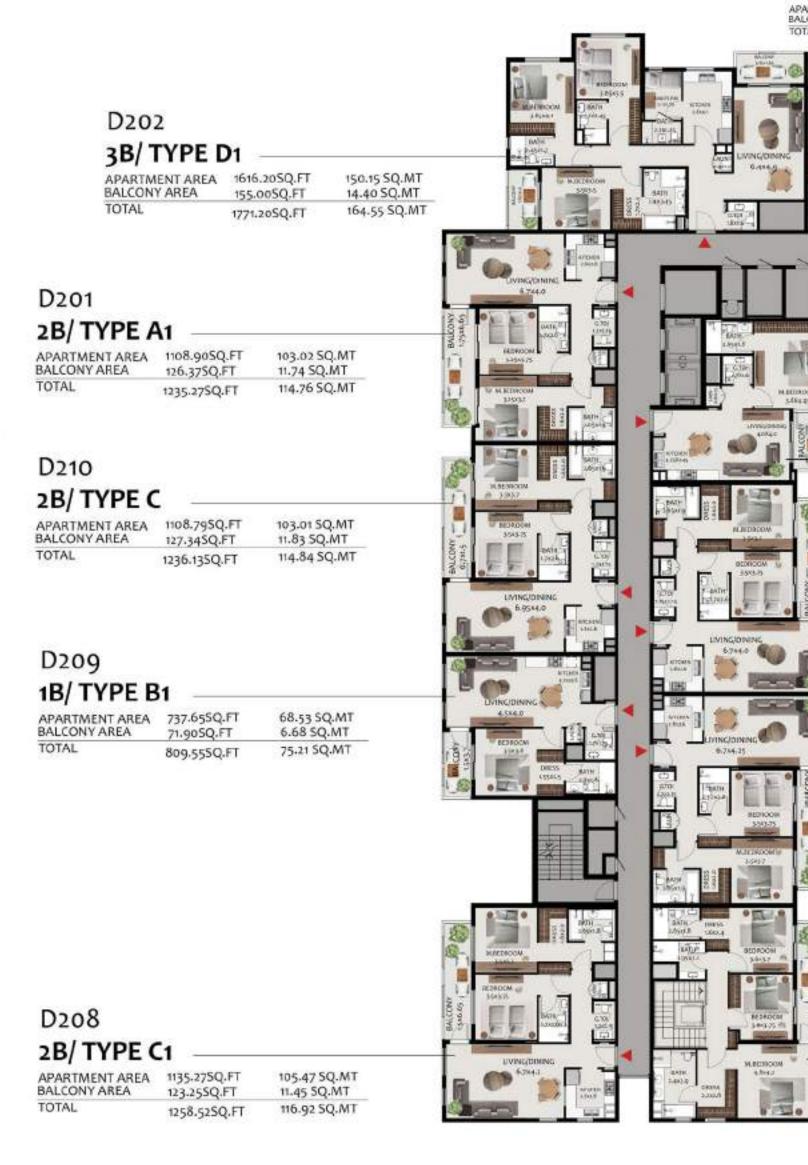

#### D203 2B/ TYPE A2 APARTMENT AREA 1108.905Q.FT 103.00 SQ.MT BALCONY AREA 143.815Q.FT 13.36 SQ.MT 116.36 SQ.MT TOTAL 1252-495Q.FT D204 2B/ TYPE A3 APARTMENT AREA BALCONY AREA 1110.40SQ.FT 126.58SQ.FT TOTAL 1236.99SQ.FT mm 🗔 Upper floor 3B/ TYPE DXA1 Upper floor D205 1B/ TYPE C1 2B/ TYPE DXA1 718.925Q.FT 68.355Q.FT 787.275Q.FT APARTMENT AREA BALCONY AREA 66.79 SQ.MT 6.35 SQ.MT TOTAL 73.14 SQ.MT D206

#### 2B/ TYPE A1

APARTMENT AREA 1108.36SQ.FT BALCONY AREA 126.26SQ.FT TOTAL 1234.625Q.FT

102.97 SQ.MT 11.37 SQ.MT 114.70 SQ.MT

D207

#### 2B/ TYPE A1

| APARTMENT AREA | 1108.365Q.FT | 102.97 SQ.MT |
|----------------|--------------|--------------|
| BALCONY AREA   | 126.695Q.FT  | 11.77 SQ.MT  |
| TOTAL          | 1235-05SQ.FT | 134.74 SQ.MT |