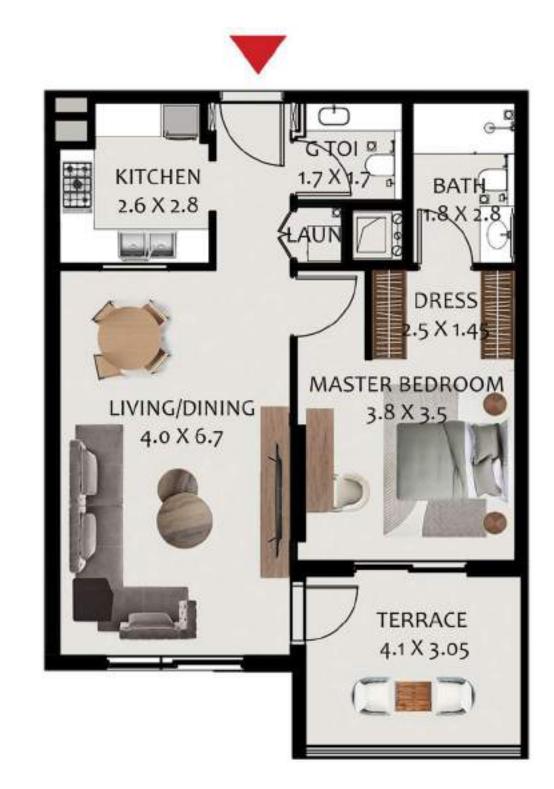

#### H1 Unit Layout – 1-Bedroom Type C

Building Level D , , , , , , , , ,

KEY PLAN: