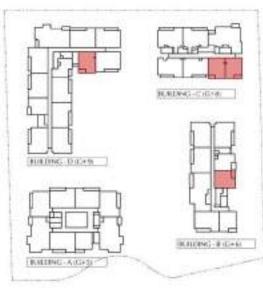

#### H1 Unit Layout – 3-Bedroom Type A

| 3-Bedroom Apartment - Type A |            |  |
|------------------------------|------------|--|
|                              | SQ Ft SQ M |  |
| Apartment Area               |            |  |
| Terrace Area                 | · ·        |  |
| Total Area                   | •          |  |
|                              |            |  |
| Building                     | Level      |  |
| A                            | , , , ,    |  |