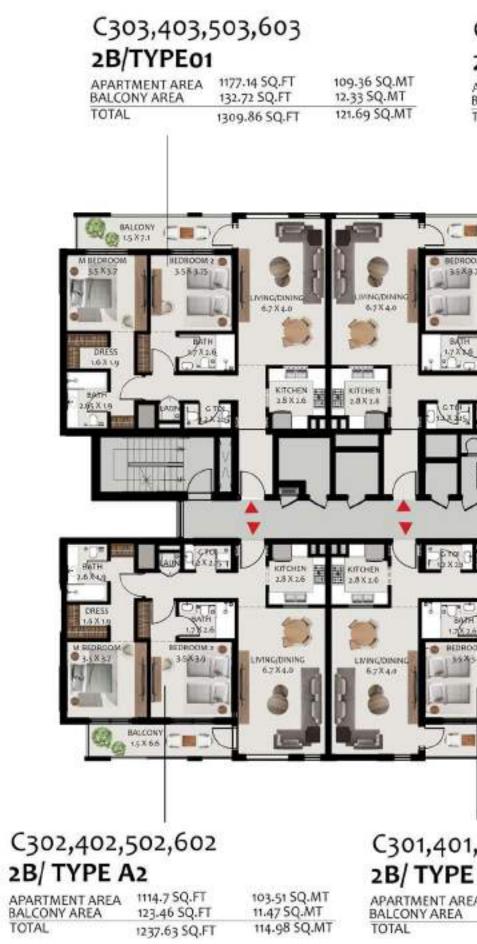

#### C304,404,504,604 2B/ TYPE02

| APARTMENT ARE<br>BALCONY AREA            | A 1174.02 SQ.FT<br>133.15 SQ.FT | 109.07 SQ.MT<br>12.37 SQ.MT             |                       |                           |
|------------------------------------------|---------------------------------|-----------------------------------------|-----------------------|---------------------------|
| TOTAL                                    | 1307.17 SQ.FT                   | 121.44 SQ.MT                            |                       |                           |
|                                          |                                 |                                         |                       |                           |
|                                          |                                 |                                         | LALCONY<br>18×1.375   |                           |
| (C                                       | •                               | BEDROOM 3 MIDROOM<br>3.5X3.6 3.5X3.40   |                       | Î                         |
| BEDROOM 2 M BECROOM<br>35/38/75 35/33/20 | M BALCONY                       | - cm > -                                |                       |                           |
|                                          | BEDROOM 2                       |                                         |                       | C                         |
| SATE IN CONTRACT                         |                                 |                                         | -                     | 3                         |
|                                          |                                 |                                         |                       | AP<br>BA                  |
|                                          | DRESS<br>17 X 3-3               | MATH CAUNISCONE D                       | KITCHEN               | То                        |
|                                          |                                 | SSX14                                   |                       |                           |
|                                          |                                 | _                                       | BATH MAR              |                           |
|                                          |                                 |                                         |                       | 27                        |
|                                          |                                 |                                         | -                     |                           |
|                                          | BATH STOL                       |                                         |                       | ् <u>य</u>                |
|                                          |                                 | 3.65X27                                 | 53.17 (MIN 10 104)    | 28                        |
| BANH 10X10                               |                                 |                                         |                       |                           |
| BEDROOM M BLDROO 3.7X3-7                 | M BEDSOCH                       |                                         | 2X4.0 BEDROOM         | A                         |
|                                          | HAI CAP                         |                                         |                       | BA<br>TC                  |
| The second second                        |                                 |                                         |                       |                           |
| TILSX SASS                               |                                 | BALCONY BALCONY                         |                       |                           |
|                                          |                                 |                                         |                       |                           |
| 1                                        |                                 |                                         |                       |                           |
| 101,501,601                              |                                 | C307,407                                |                       |                           |
| 'PE A1<br>T AREA 1112.23 SQ.FT           | 103.33 SQ.MT                    | 1B/ TYPE                                | and the second second | 64.99 SQ.MT               |
| REA 124.00 SQ.FT                         | 11.52 SQ.MT                     | APARTMENT AREA<br>BALCONY AREA<br>TOTAL | 92.25 SQ.FT           | 8.57 SQ.MT<br>73.64 SQ.MT |
| 1236.24 SQ.F                             | 1 Advartagement                 | T SP IN THE                             | 791.79 SQ.FT          | 12104 24/111              |

#### C306,406,506,606 1B/TYPE A1

| APARTMENT AREA | 700.41 SQ.FT | 65.07 SQ.MT |
|----------------|--------------|-------------|
| BALCONY AREA   | 92.25 SQ.FT  | 8.57 SQ.MT  |
| TOTAL          | 792.65 SQ.FT | 73.64 SQ.MT |