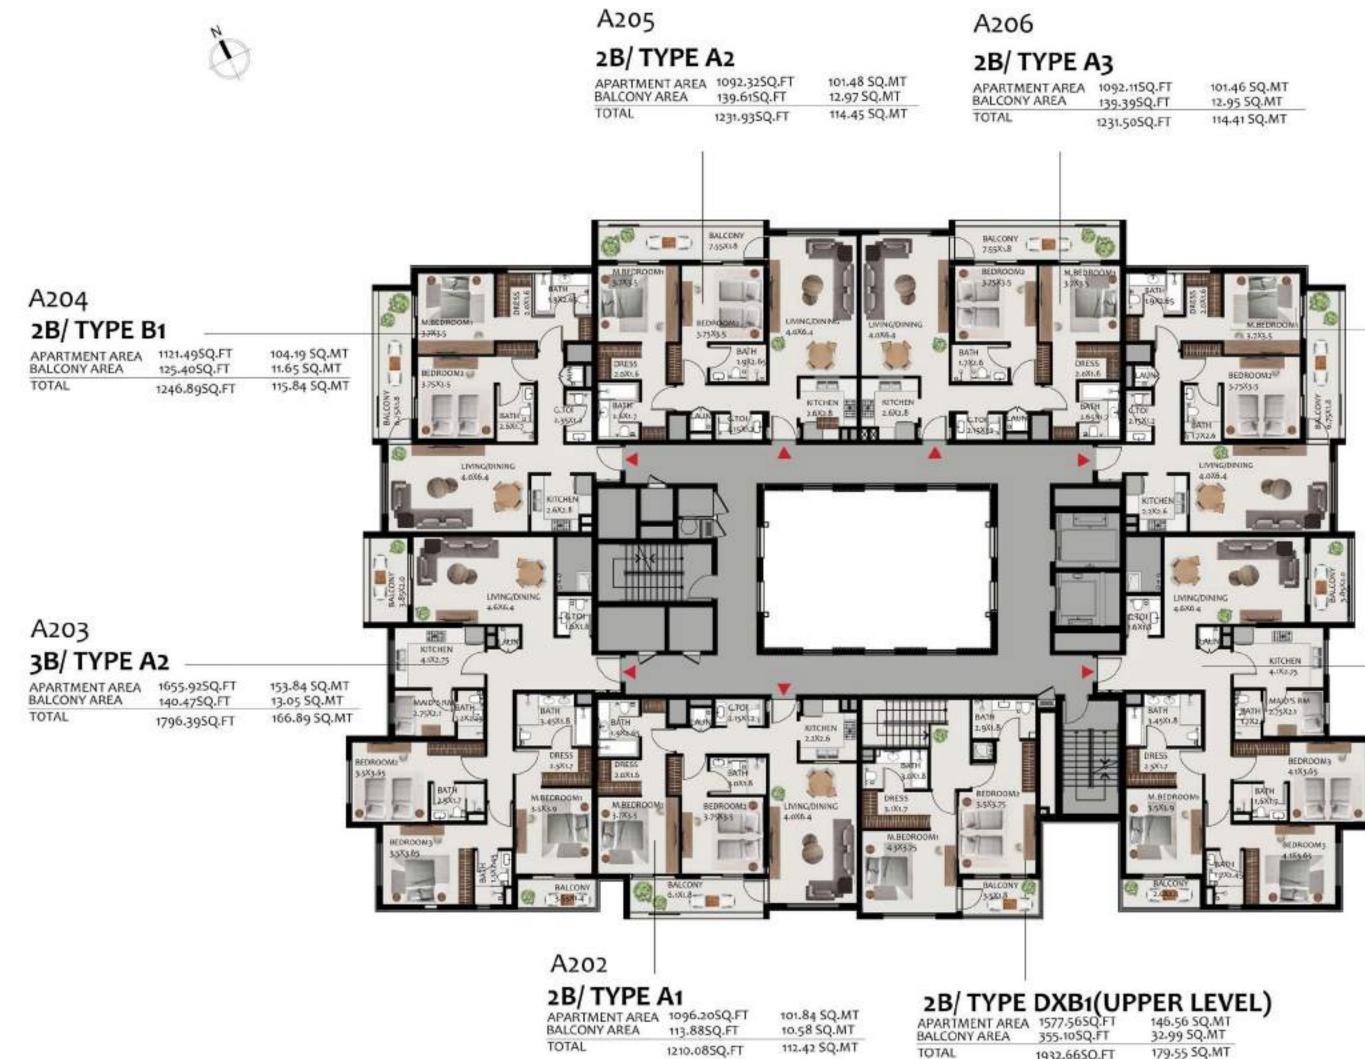

#### A207 2B/ TYPE B2

| 1121.71SQ.FT |
|--------------|
| 125.40SQ.FT  |
| 1247.115Q.FT |
|              |

### 104.21 SQ.MT 11.65 SQ.MT 115.86 SQ.MT

#### A201

#### 3B/ TYPE A1

| APARTMENT AREA | 1660.985Q.FT |
|----------------|--------------|
| BALCONY AREA   | 140.475Q.FT  |
| TOTAL          | 1801.455Q.FT |

154.31 SQ.MT 13.05 SQ.MT 167.36 SQ.MT T

### 1932.66SQ.FT 179-55 SQ.MT

Hillside Residences

1210.08SQ.FT

| 1B/ TYPE A1                    |                           |                           |  |
|--------------------------------|---------------------------|---------------------------|--|
| APARTMENT AREA<br>BALCONY AREA | 696.86SQ.FT<br>81.48SQ.FT | 64.74 SQ.MT<br>7.57 SQ.MT |  |
| TOTAL                          | 778.345Q.FT               | 72.31 SQ.MT               |  |