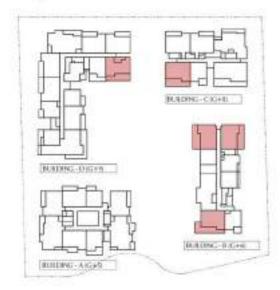

| • | • |  |  |
| I otal Area                   |   |   |  |  |

| Building | Level |  |
|----------|-------|--|
| А        | &     |  |
| D        | &     |  |

#### H1 Unit Layout – 2-Bedroom Penthouse - Type DX A2



(J)



| 2-Bedroom Penthouse - Type DX A2 |   |   |  |  |
|----------------------------------|---|---|--|--|
| SQ Ft SQ M                       |   |   |  |  |
| Apartment Area                   |   |   |  |  |
| Terrace Area                     | • | • |  |  |
| Total Area                       | • | • |  |  |
|                                  |   |   |  |  |

| Building | Level |  |  |
|----------|-------|--|--|
| В        | 6 & 5 |  |  |
| С        | 8 & 7 |  |  |
| D        | &     |  |  |

#### H1 Unit Layout – 3-Bedroom Skyvilla - Type DX A





 $\otimes$ 



| 3-Bedroom Skyvilla - Type DX A |   |   |  |  |  |
|--------------------------------|---|---|--|--|--|
| SQ Ft SQ M                     |   |   |  |  |  |
| Apartment Area                 |   |   |  |  |  |
| Terrace Area                   |   |   |  |  |  |
| Total Area                     | • | • |  |  |  |

| Building | Level                      |
|----------|----------------------------|
| В        | Private Entry at GF, 1 & 2 |
| C        | Private Entry at GF, 1 & 2 |
| D        | Private Entry at GF, 1 & 2 |

#### H1 Unit Layout – 3-Bedroom Penthouse - Type DX B



|    |       | 1      |   |  |
|----|-------|--------|---|--|
|    | -     |        |   |  |
| 12 | LOB   | BY     |   |  |
| -  | 3.8 X | 1.35   |   |  |
|    | L     |        |   |  |
|    |       |        |   |  |