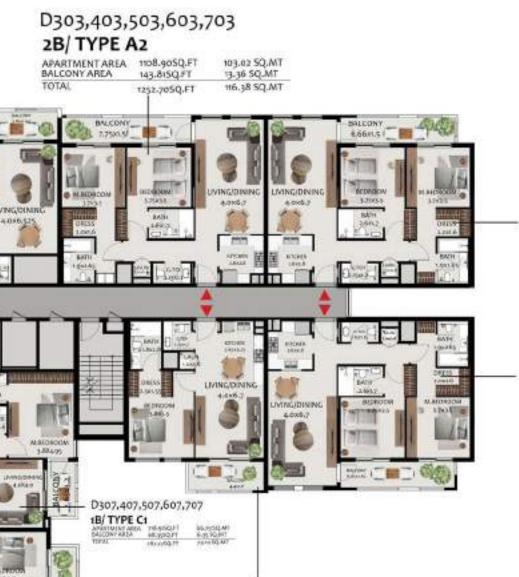

#### D203 2B/ TYPE A2 APARTMENT AREA 1108.905Q.FT 103.00 SQ.MT BALCONY AREA 143.815Q.FT 13.36 SQ.MT 116.36 SQ.MT TOTAL 1252-495Q.FT D204 2B/ TYPE A3 APARTMENT AREA BALCONY AREA 1110.40SQ.FT 126.58SQ.FT TOTAL 1236.99SQ.FT mm 🗔 Upper floor 3B/ TYPE DXA1 Upper floor D205 1B/ TYPE C1 2B/ TYPE DXA1 718.925Q.FT 68.355Q.FT 787.275Q.FT APARTMENT AREA BALCONY AREA 66.79 SQ.MT 6.35 SQ.MT TOTAL 73.14 SQ.MT D206

#### 2B/ TYPE A1

APARTMENT AREA 1108.36SQ.FT BALCONY AREA 126.26SQ.FT TOTAL 1234.625Q.FT

102.97 SQ.MT 11.37 SQ.MT 114.70 SQ.MT

D207

#### 2B/ TYPE A1

| APARTMENT AREA | 1108.365Q.FT | 102.97 SQ.MT |
|----------------|--------------|--------------|
| BALCONY AREA   | 126.695Q.FT  | 11.77 SQ.MT  |
| TOTAL          | 1235-05SQ.FT | 134.74 SQ.MT |