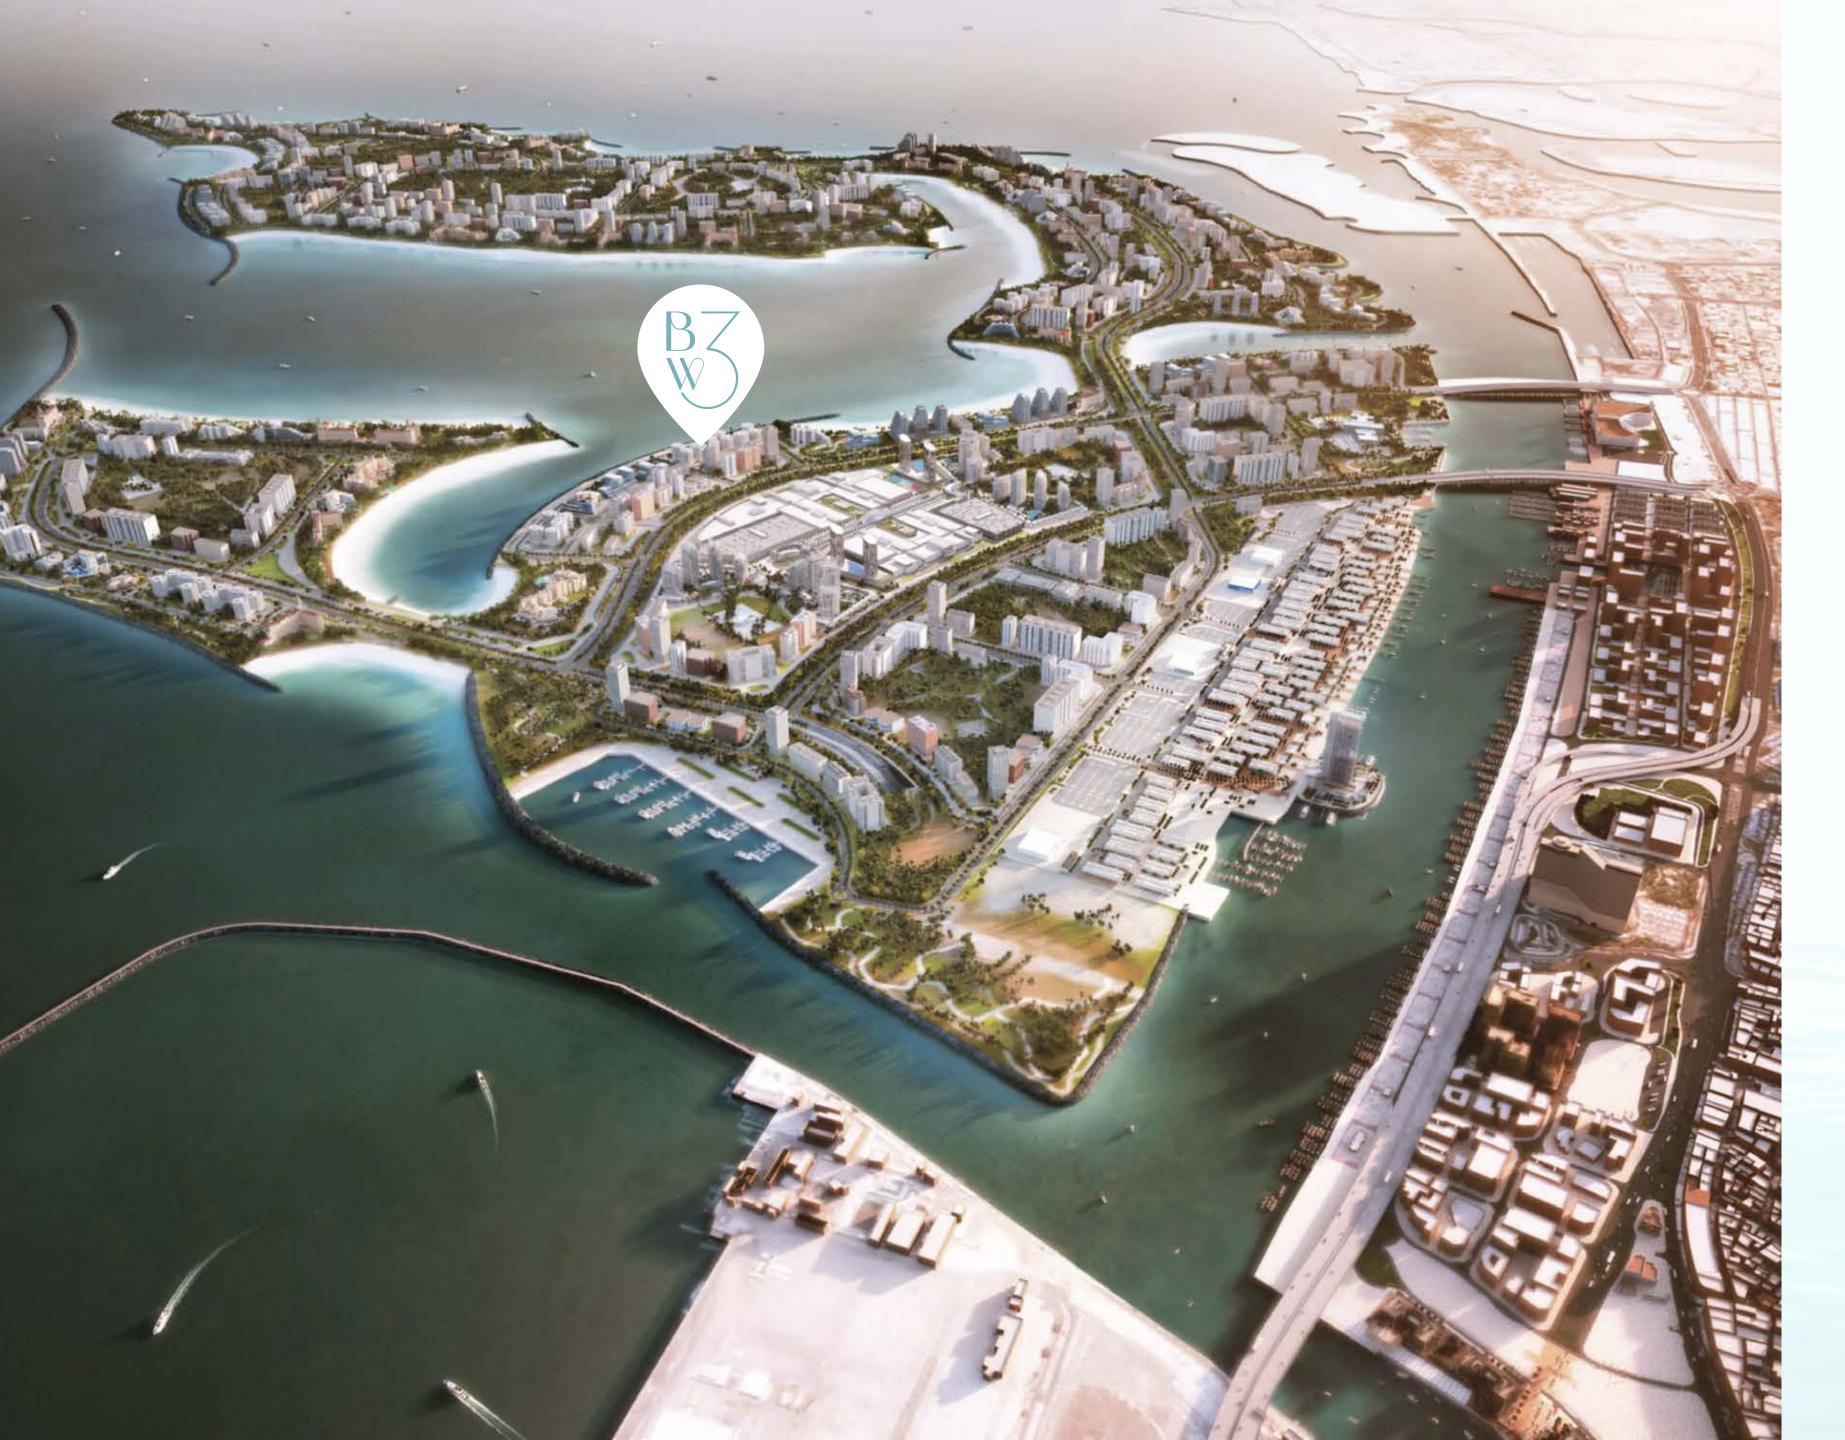

## DUBAI ISIANDS: YOUR MODERN WATERFRONT COMMUNITY

Dubai Islands represents an exceptional vision aimed at redefining waterfront living. Spanning five islands, this waterfront paradise will feature opulent resorts, pristine beaches, and vibrant cultural centres. Aligned with Dubai's ambitious 2040 vision, Dubai Islands epitomise futuristic living, designed to endure through generations, reflecting Dubai's aspiration to become the premier global city for residential excellence.

#### DUBAI ISIANDS

Breathtaking
Sunset Views

9 Marinas

21 KM Beachfront

86 Resorts & Hotels

2 Golf Courses