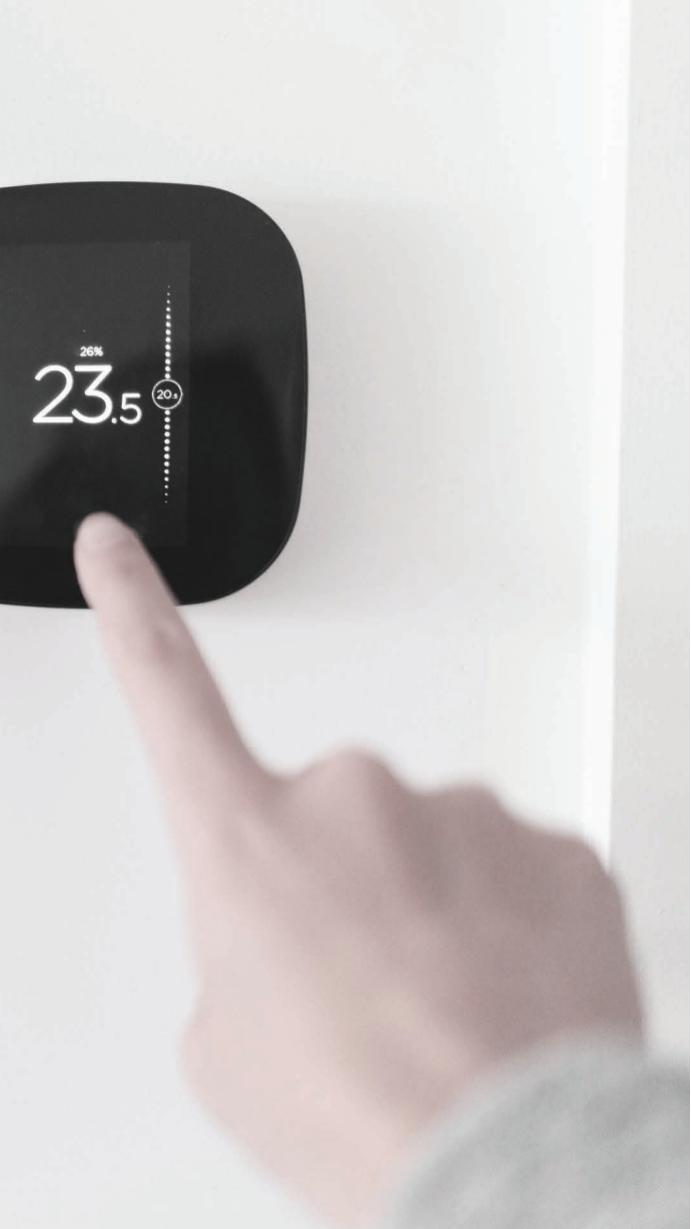

#### SMART HOME TECHNOLOGY

Our smart homes at Pearl House III by Imtiaz are equipped with a keyless entry smart lock system for added convenience and security. The Alexa Home Automation System allows you to control everything around you with a single voice command, and the A/C is controlled remotely via smart phone, ensuring a smooth and hassle-free experience.