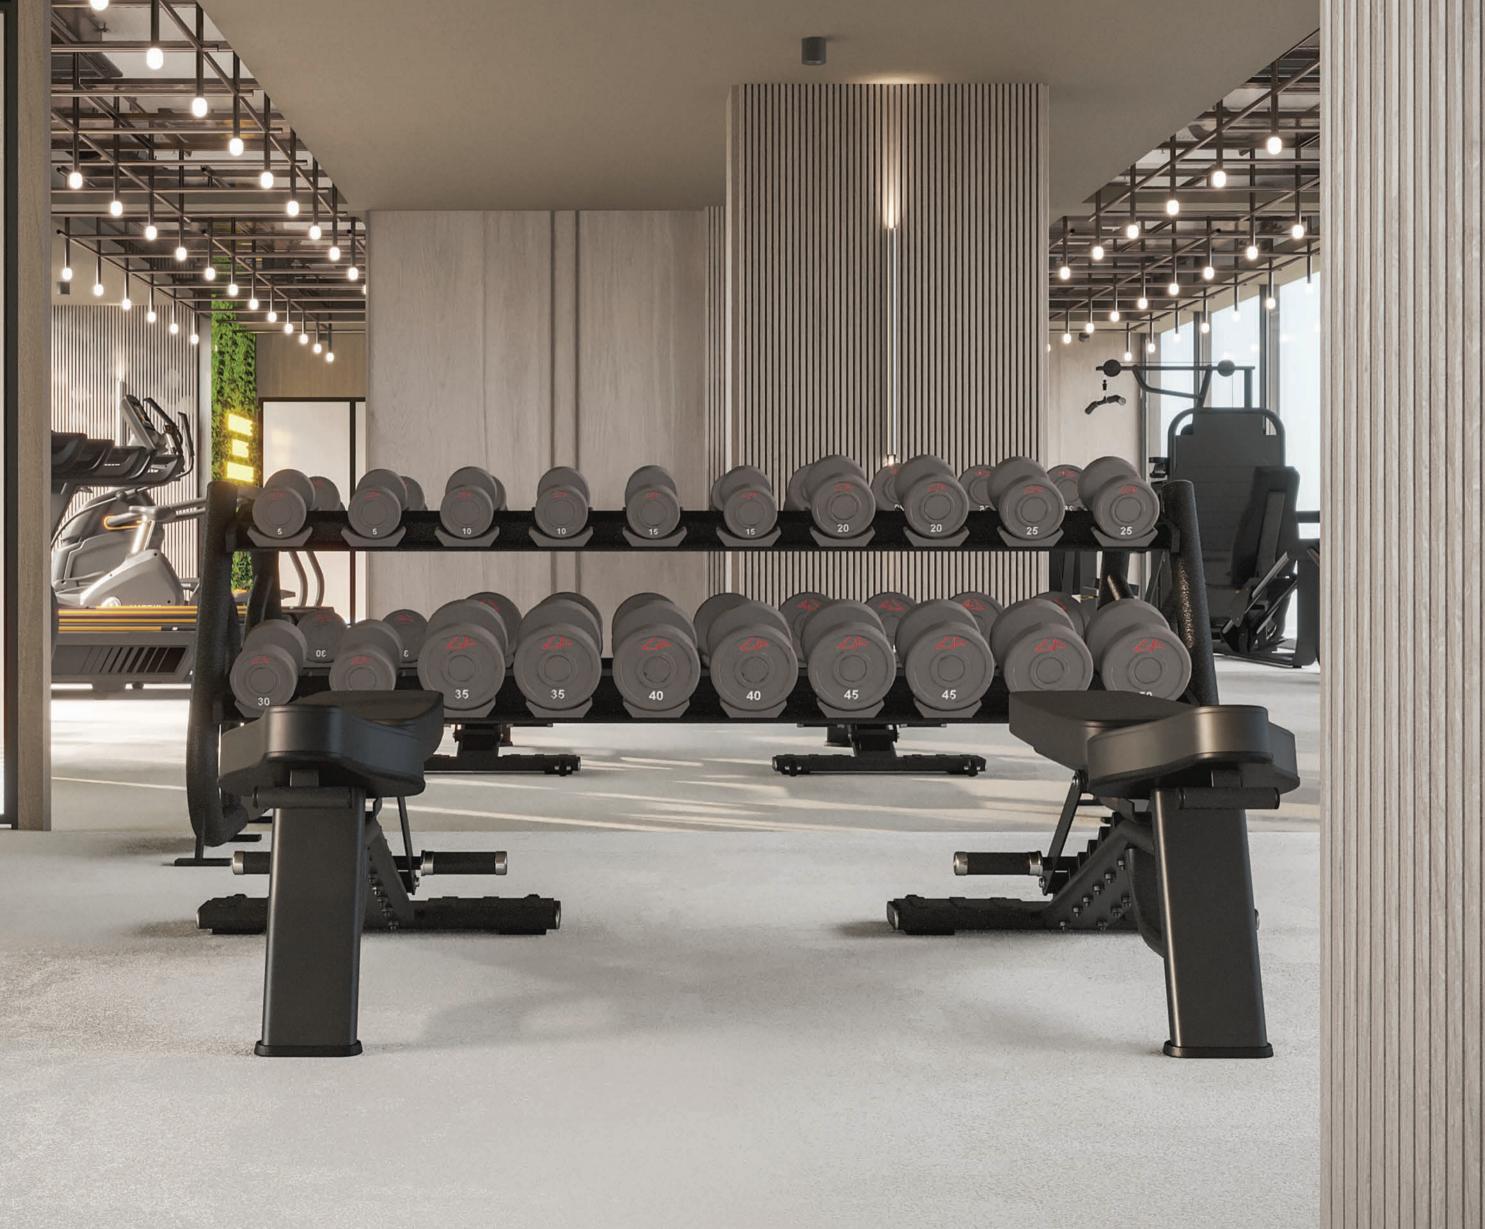

#### AMENITIES

Club Room with billiard table

Built-in office for work from home

Courtyard

Electric vehicle recharge Station

Fully equipped gym

Kids play ground

Fully furnished with custom made furniture

## ROOFTOP POOL

Rooftop Infinity Pool with breath-taking views of the Dubai Marina.

Luxury Rooftop Gym powered by the latest equipment and luxurious interiors.

leisure sanctuary with plush seating, effortless conversations, and a touch of casual elegance. Engage in a relaxing game of pool, elevating your luxury experience.