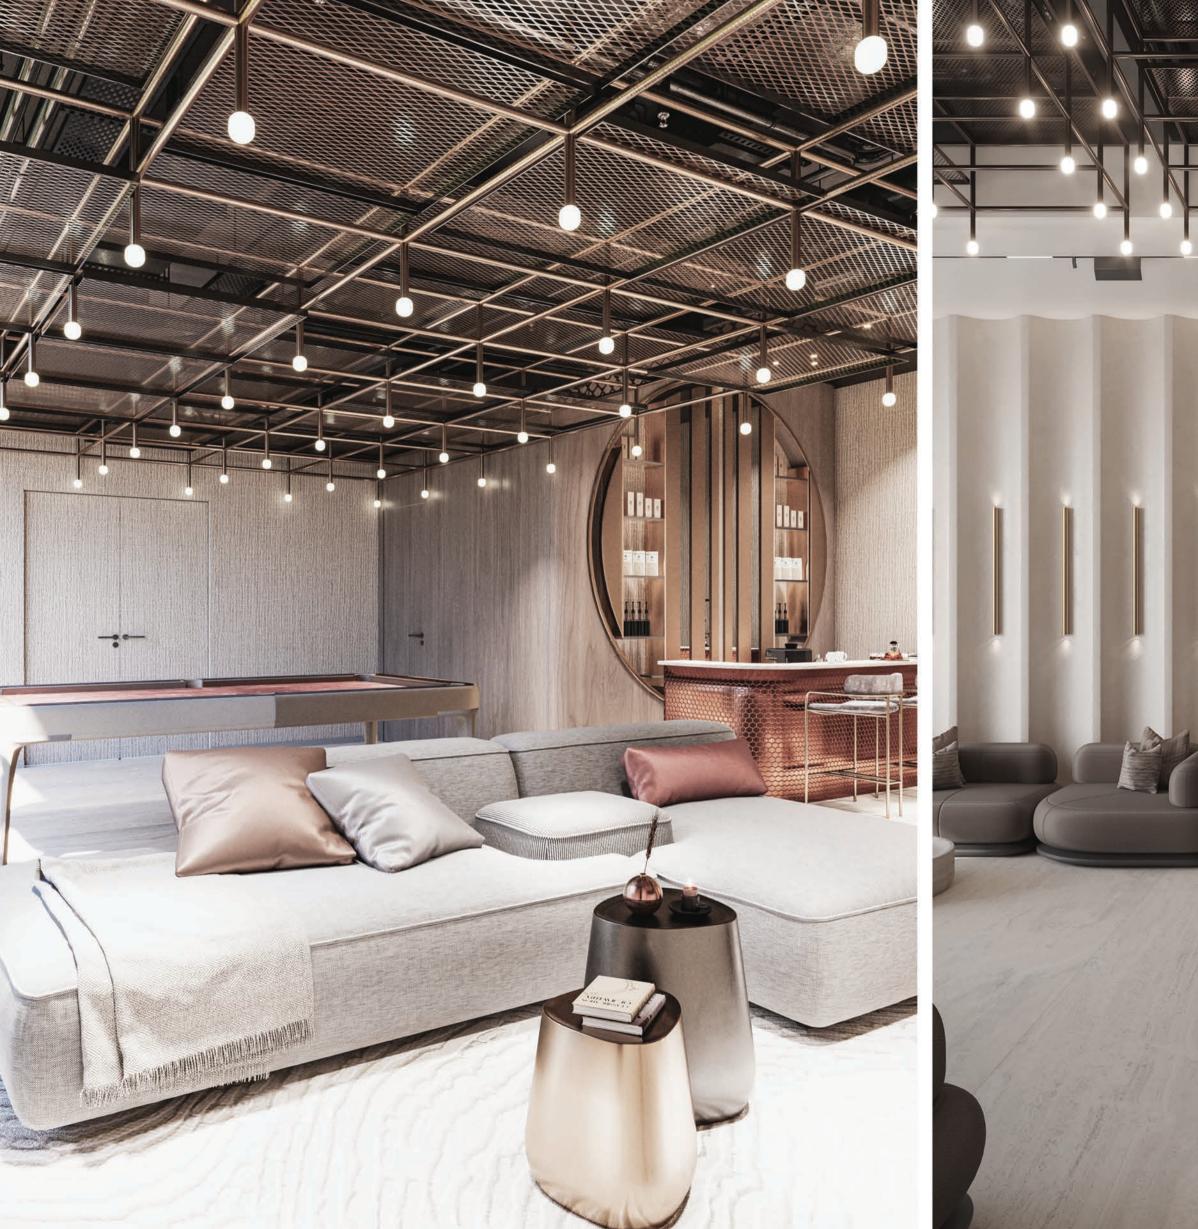

#### AMENITIES

Club Room with billiard table

Built-in office for work from home

Courtyard

Electric vehicle recharge Station

Fully equipped gym

Kids play ground

Fully furnished with custom made furniture

## ROOFTOP POOL

Rooftop Infinity Pool with breath-taking views of the Dubai Marina.

Luxury Rooftop Gym powered by the latest equipment and luxurious interiors.

leisure sanctuary with plush seating, effortless conversations, and a touch of casual elegance. Engage in a relaxing game of pool, elevating your luxury experience.