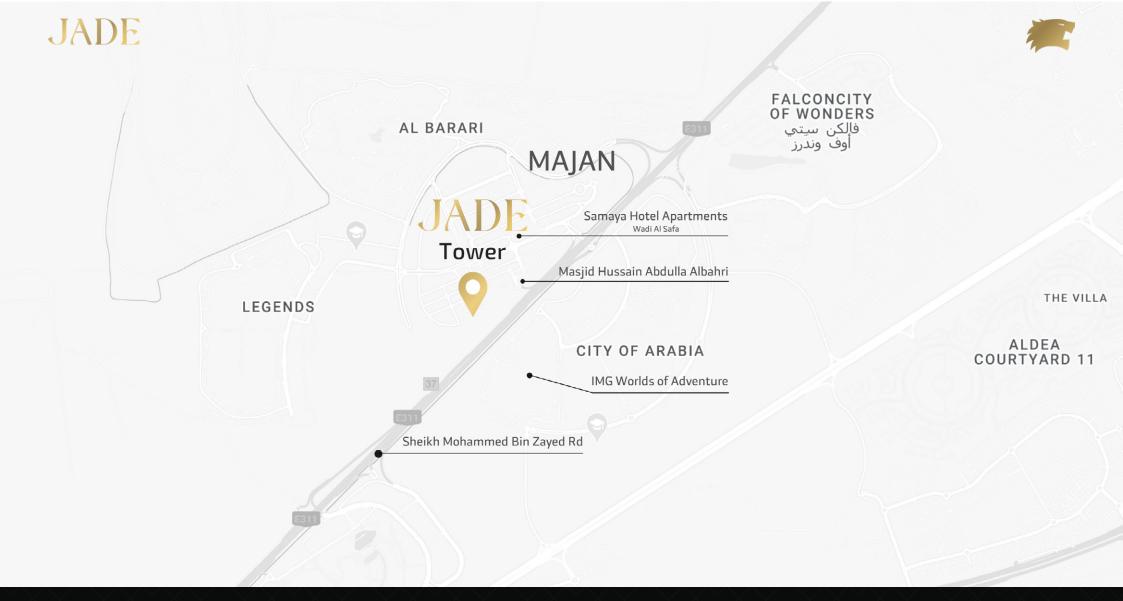

## **Location Map**

05 MIN IMG World

07 MIN Global Village

19 MIN Palm Jumeirah

3

This tower near Dubailand boasts a luxurious design and a breathtaking structure that will leave every memory unforgettable. Experience the allure of Jade like never before, where every glance from your window promises a new perspective, and every corner whispers tales of indulgence and sophistication.

Sheikh Mohammed Bin Zayed Rd