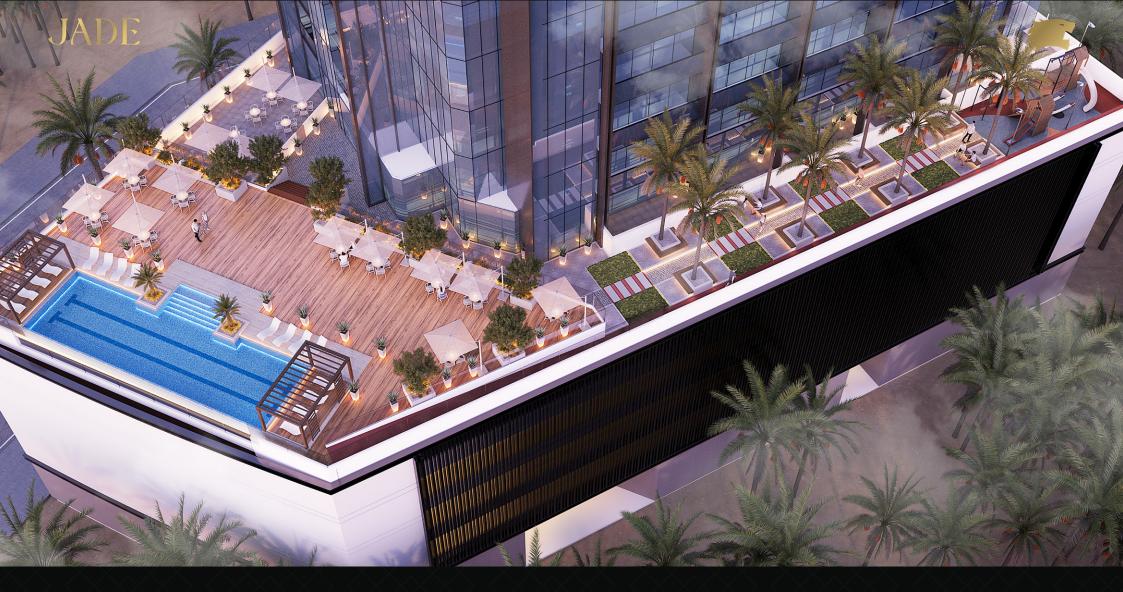

## Facilities

| Outdoor Swimming Pool     | бүм               |
|---------------------------|-------------------|
| Running and walking Track | Kids Playing Area |

## **Location Map**

05 MIN IMG World

07 MIN Global Village

19 MIN Palm Jumeirah

3

This tower near Dubailand boasts a luxurious design and a breathtaking structure that will leave every memory unforgettable. Experience the allure of Jade like never before, where every glance from your window promises a new perspective, and every corner whispers tales of indulgence and sophistication.