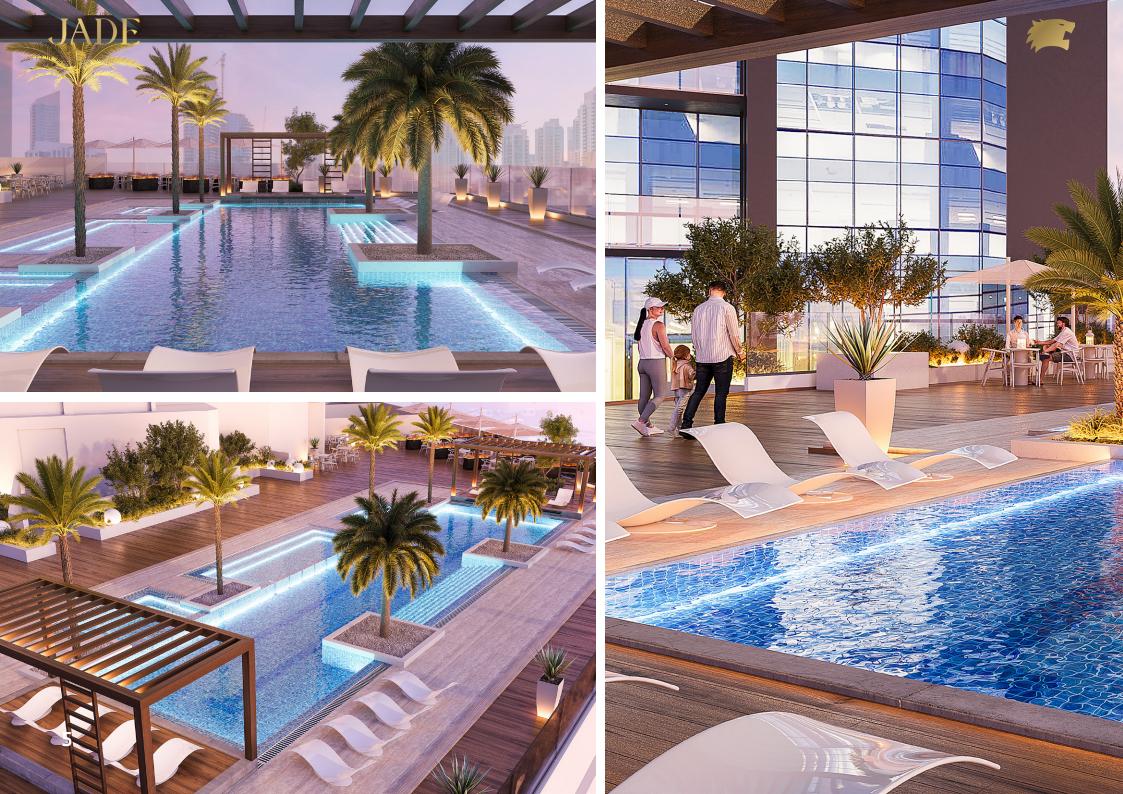

# **Interior Design**

Nestled in the center of the United Arab Emirates, Jade Tower offers a new level of refinement. Experience unmatched grace and sophisticated style in our finely designed flats.

Every apartment is a work of art, combining classic craftsmanship with modern flare to create a living area that goes beyond standard luxury.

Jade Tower provides an experience that is as fascinating as it is comfortable, encouraging you to take in the beauty of your surroundings in unmatched luxury and sophistication. From the exquisitely chosen details to the quality materials gracing every surface.