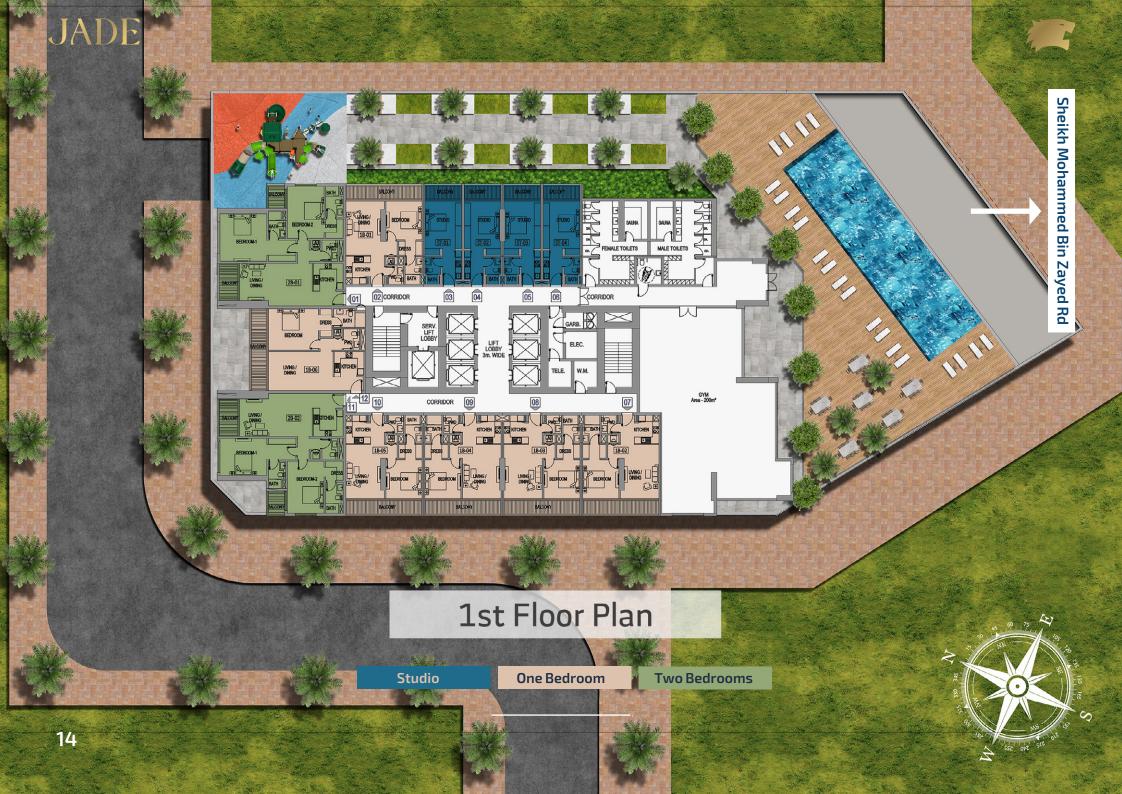

# 2nd - 18th Floor Plan

Studio

BALCONY

02 CORRIDOR

 $\geq$ 

6 17 15

28-03

04

14

CORRIDOR

BEDROOM

LIFT LOBBY 3m. WIDE

03

SERV. LIFT LOBBY

- 1

01

REDROOM

**One Bedroom** 

**Two Bedrooms** 

BALCONT BALCONT

0

07 09 08

DRATH DRES

12 CORRIDOR 11

LIVING/

BEDROOM

18-03

BEDROO

- 88 I

28-02

KITCHEN

and

18-04

10

REDECO

06

CORRIDOR

ELEC.

TELE. W.M.

R

05

13

IIII

#### BALCONY SALCON? BALGOW BALCONT 10 LIVING/ DINING 18-01 EDROOM SPACE FOR MECHANICAL SERVICES 03 02 CORRIDOR CORRIDOR 01 gare. $\times$ JVING / LIFT BEDROO LIFT LOBBY 3m. WIDE ELEC. W.M. ELE.