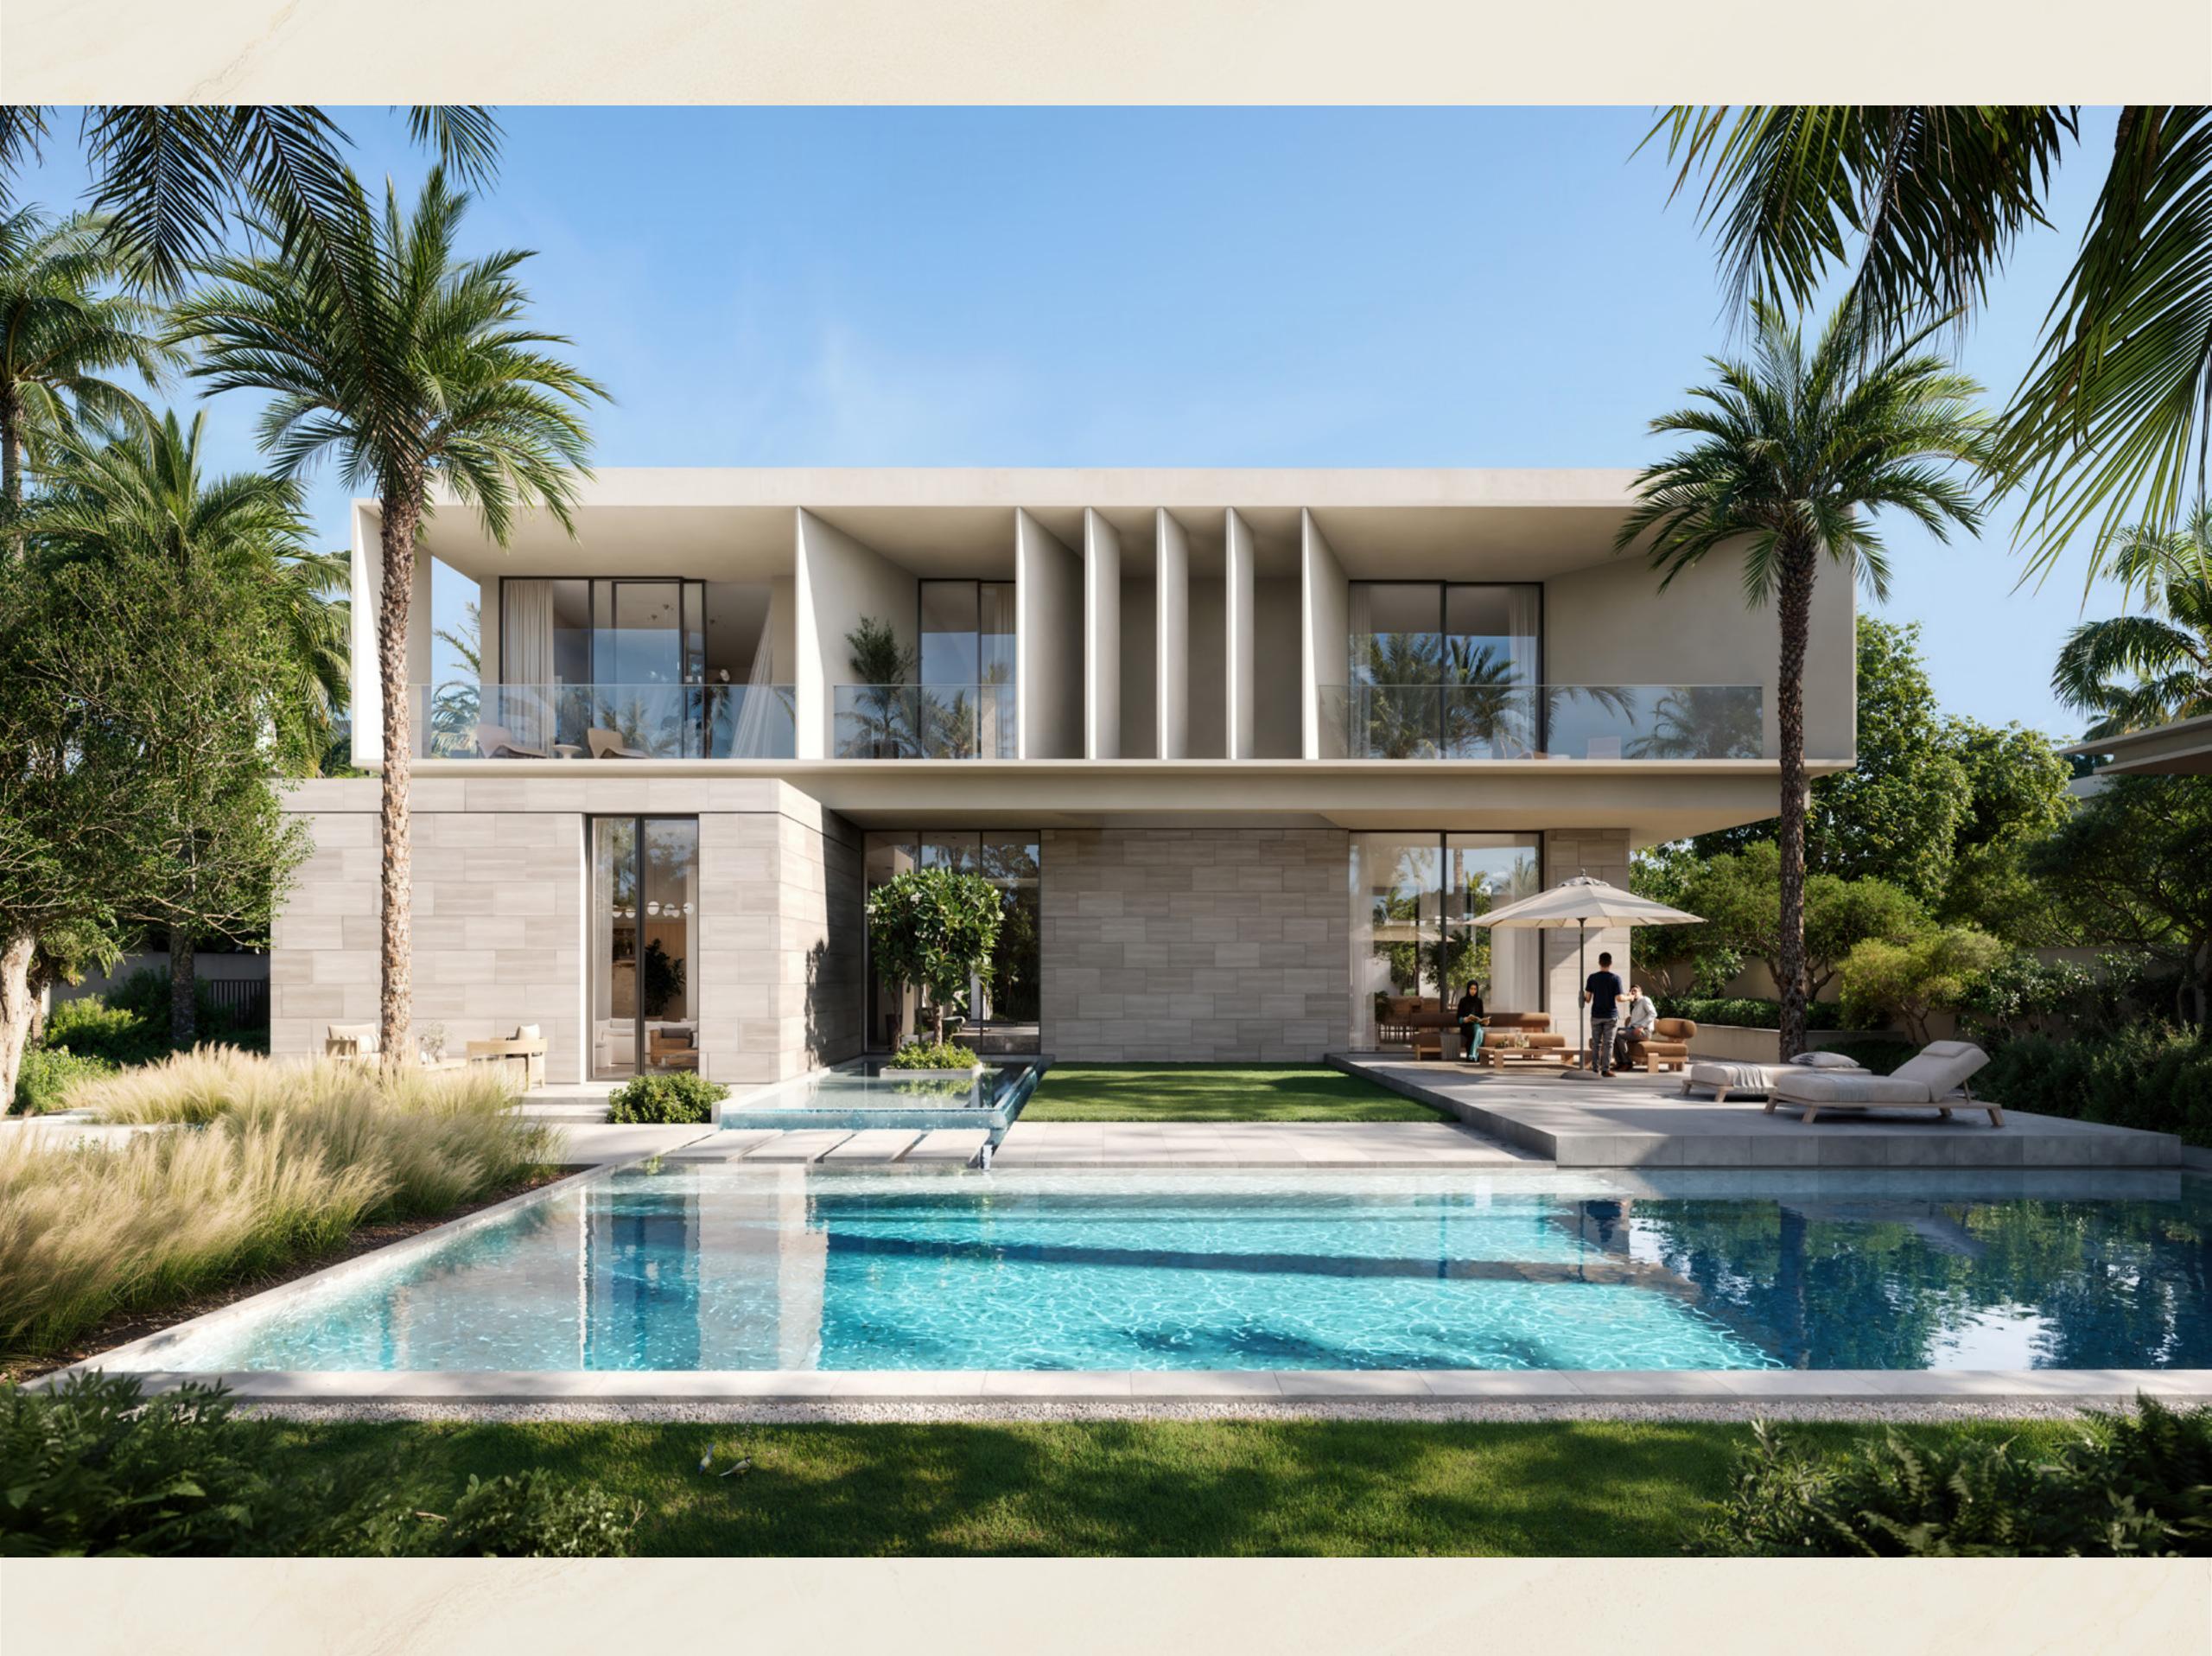

# The New Pinnacle of Luxury Lifestyle

At Lavita, luxury and serenity intertwine to create a lifestyle of distinction. Set within The Oasis, this enclave of 43 masterfully designed mansions offers a retreat from the ordinary.

Here, the gentle flow of waterways and the lush greenery create a sanctuary where each moment is an invitation to relax and rejuvenate.

Sophistication Etchedin Every Line

ARCHITECTURE STYLE

Lavita's architecture embodies timeless elegance. Each mansion blends modern design with classic sophistication, creating homes that are enduring and beautiful. Carefully selected materials enhance both aesthetics and sustainability, making each residence a lasting haven of luxury.

Inspiring Mastery

Expansive Living

Lavita's 6 and 7-bedroom mansions are designed to provide unmatched comfort and style. Ranging from 21,000 to 35,500 sqft. these homes offer spacious interiors and expansive terraces, inviting you to embrace a lifestyle of luxury.