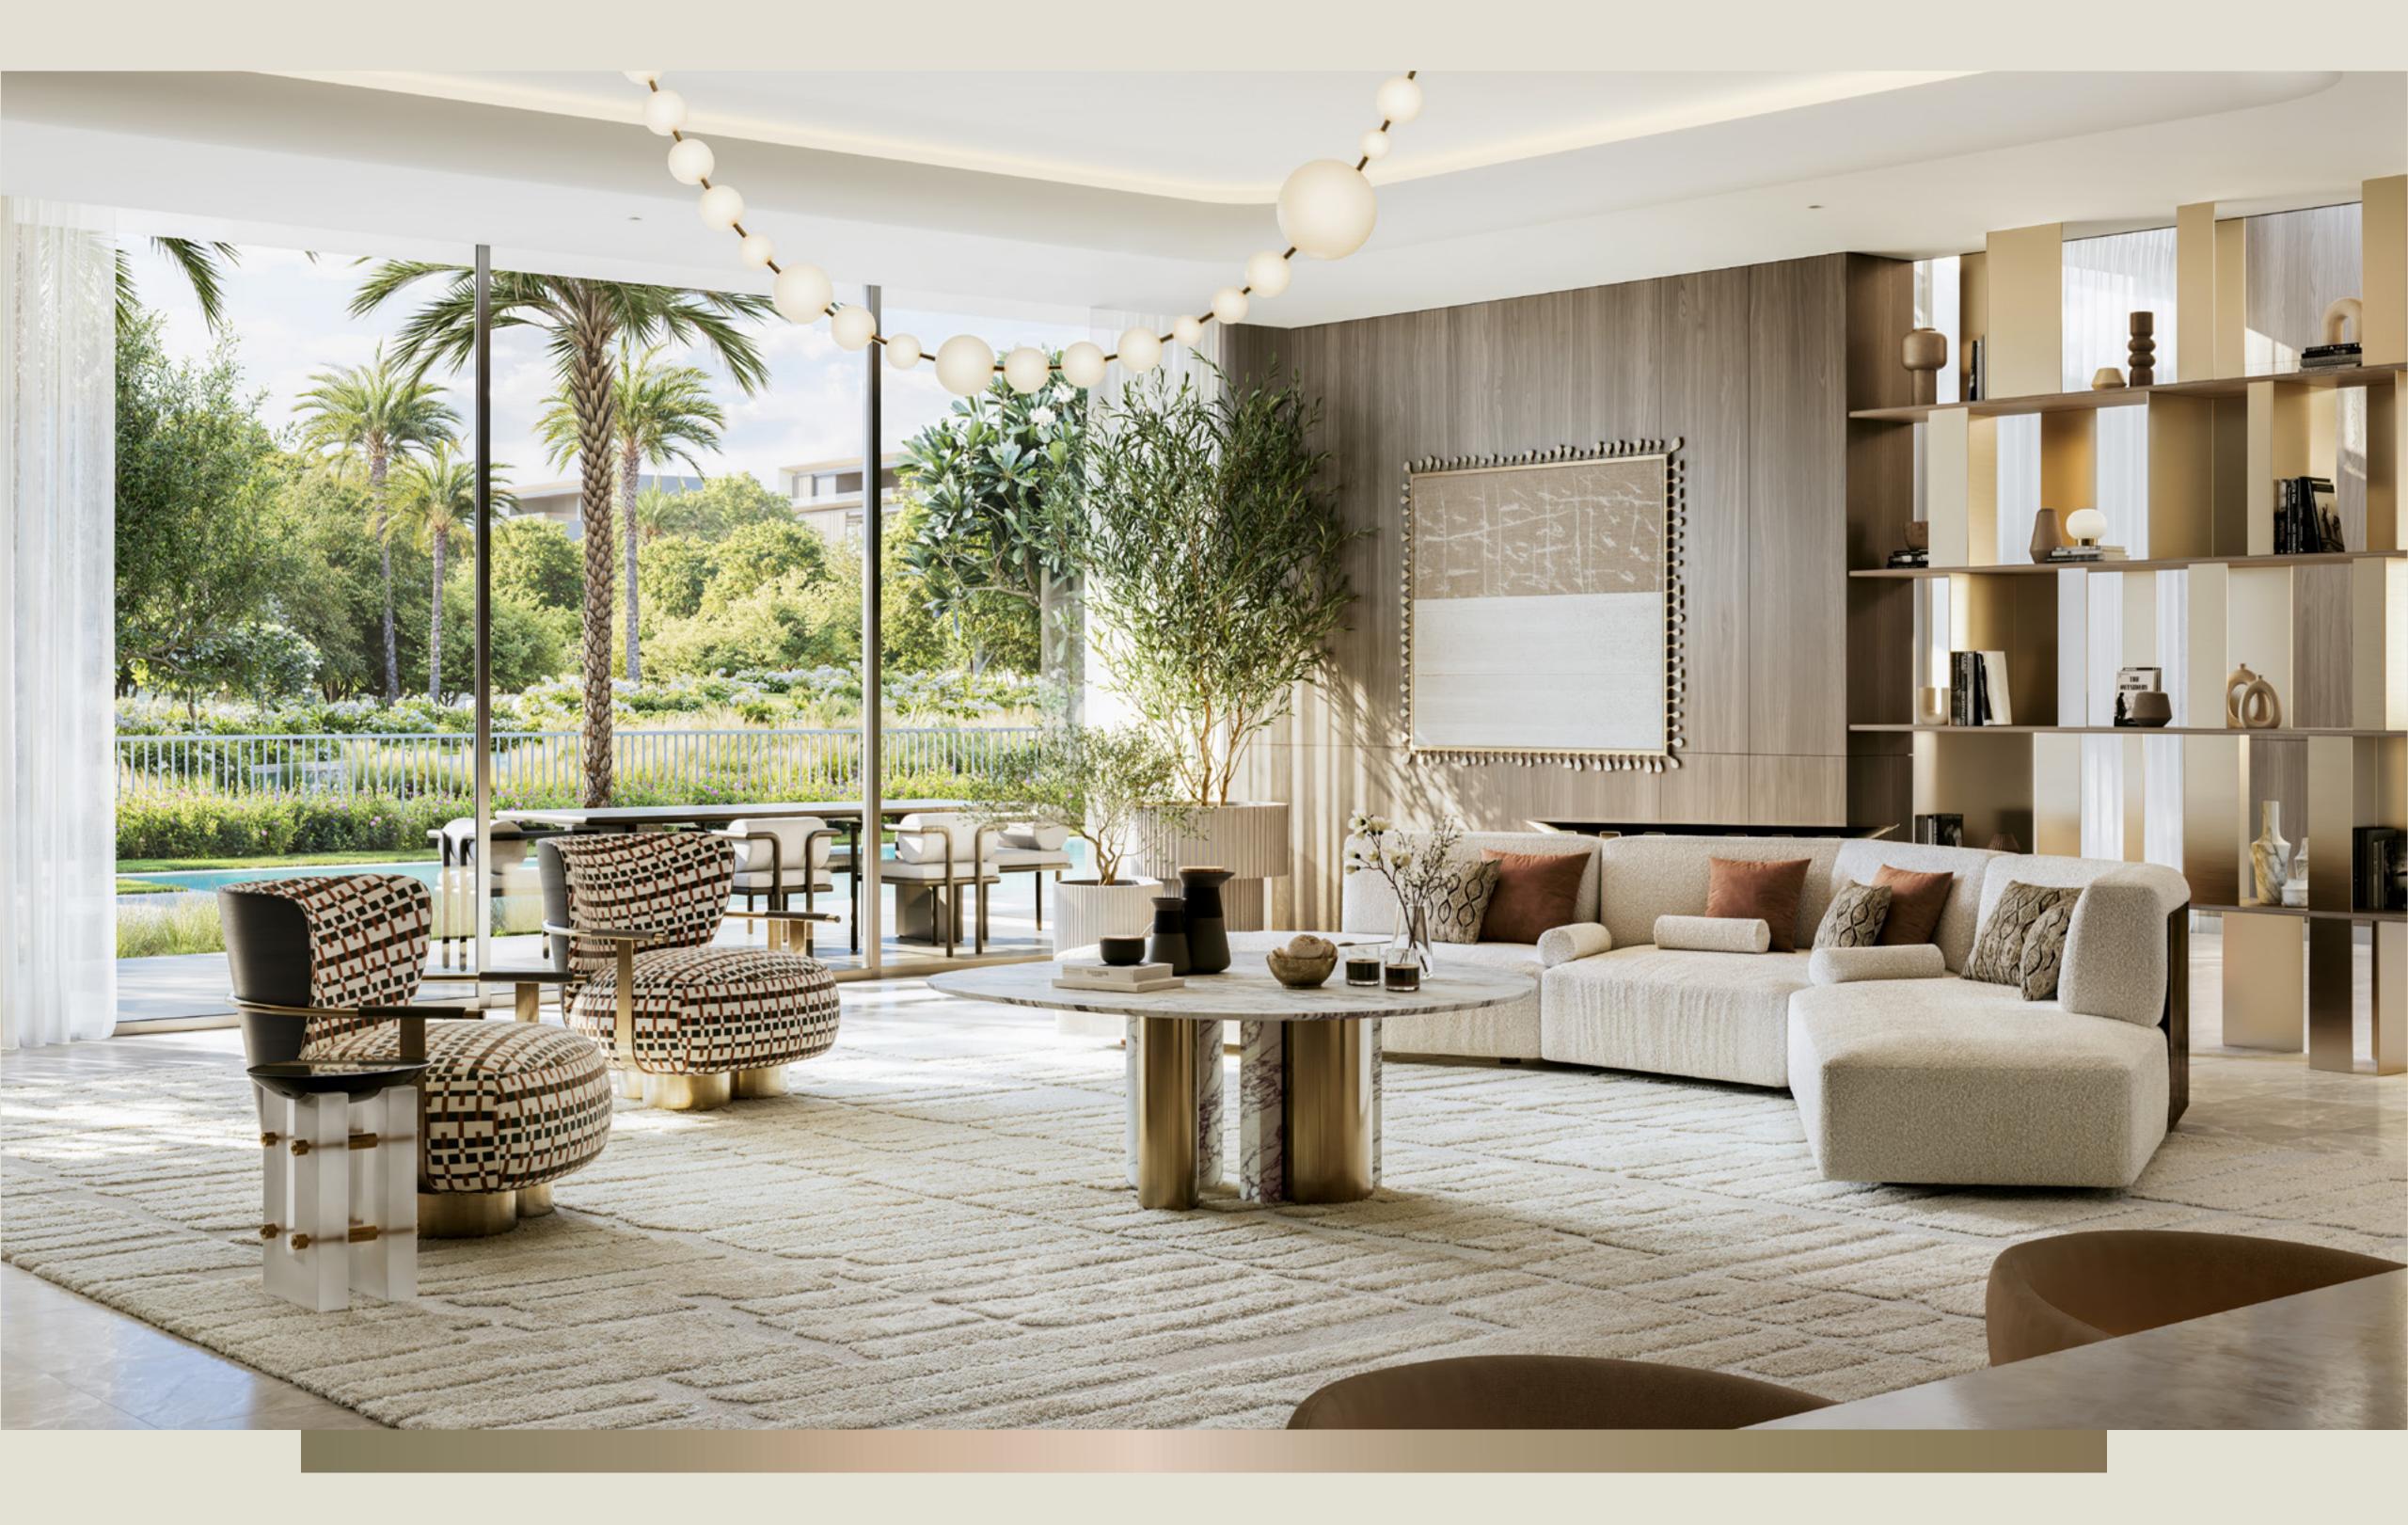

### Refined Sophistication

Step into Lavita and discover interiors where every detail speaks of luxury. Sunlight pours through large windows, highlighting the fine materials and craftsmanship that define each space. From serene master suites to versatile multi-purpose rooms, Lavita's interiors offer a living experience that's as comfortable as it is elegant.

# Blending Luxury with Warmth

At Lavita, every mansion is created with the finest materials, blending luxury with warmth. From the polished marble and rich wood accents that add a natural elegance, to the smooth glass details and sleek metal fixtures, each element is carefully selected to create a home that feels both inviting and refined.