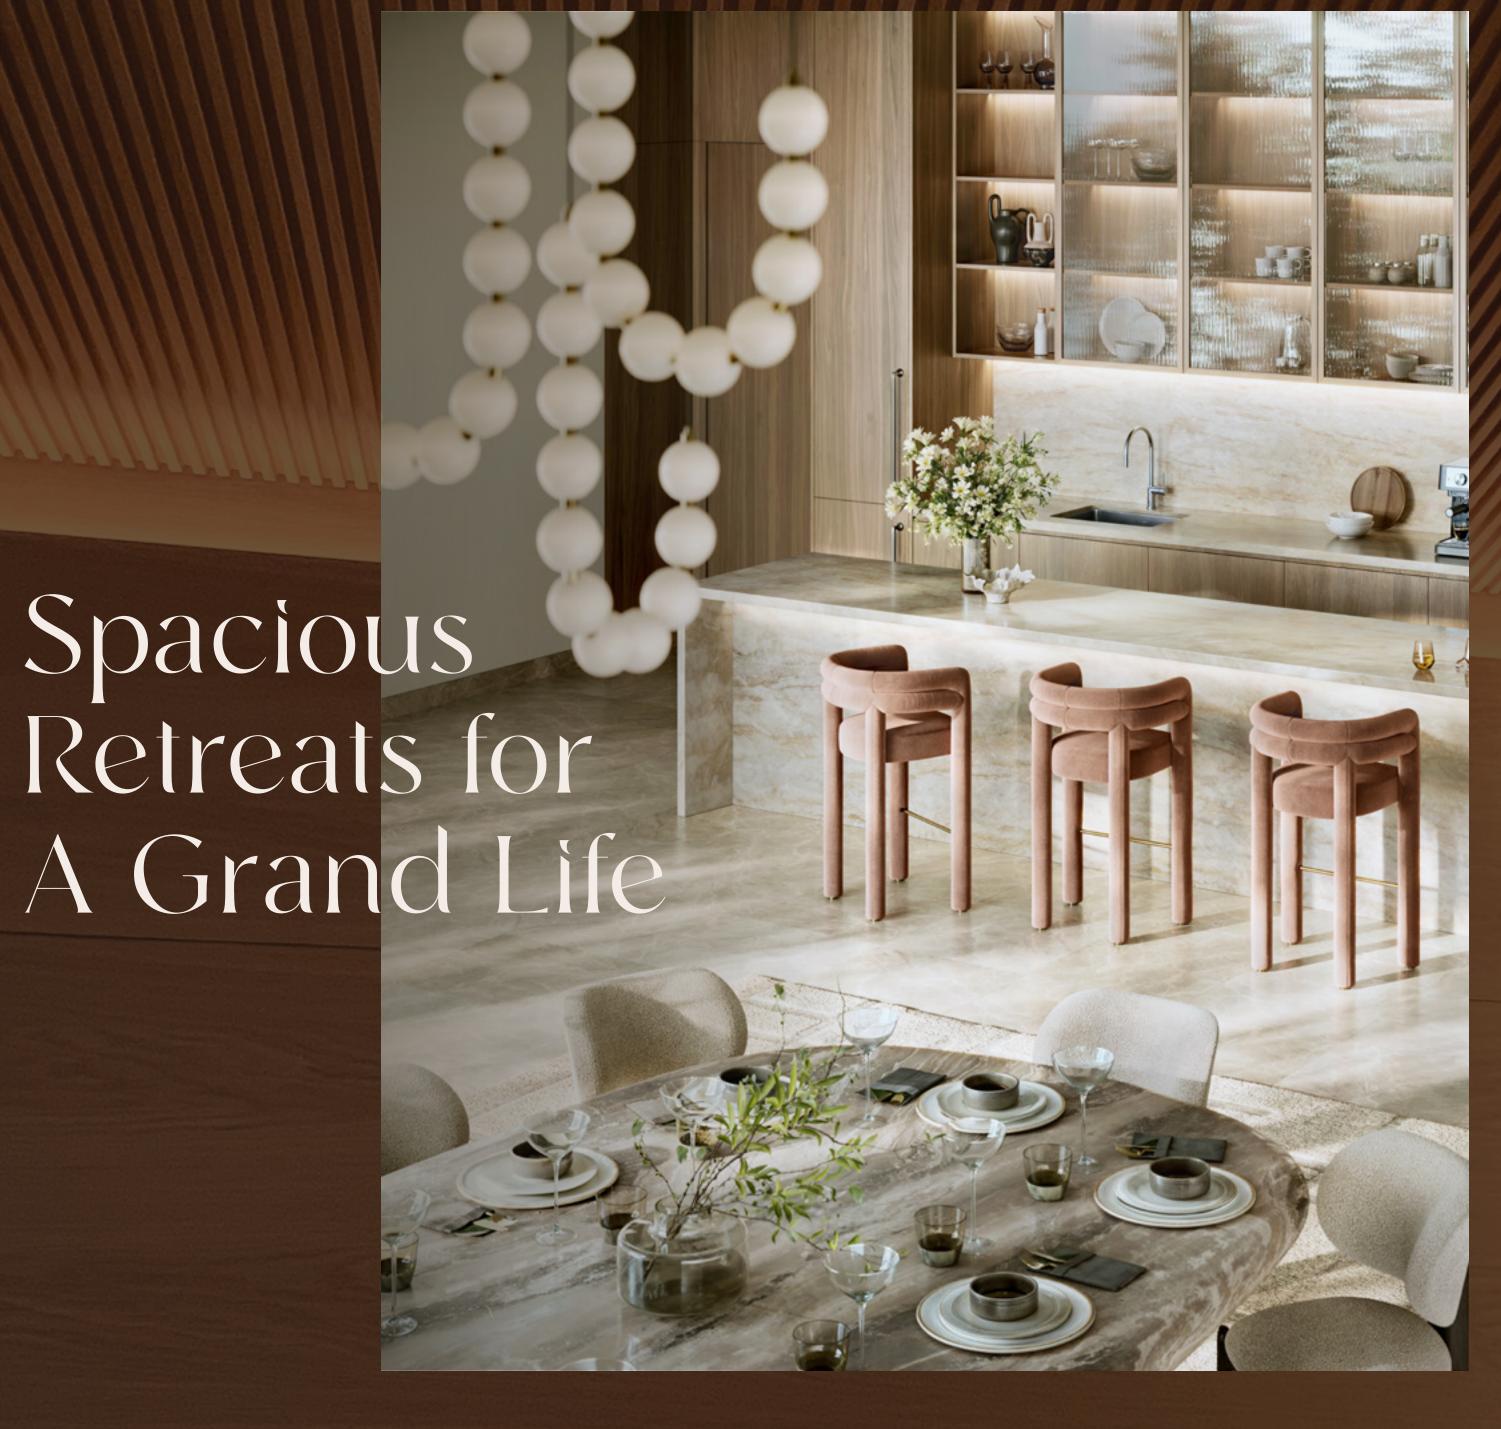

### Refined Sophistication

Step into Lavita and discover interiors where every detail speaks of luxury. Sunlight pours through large windows, highlighting the fine materials and craftsmanship that define each space. From serene master suites to versatile multi-purpose rooms, Lavita's interiors offer a living experience that's as comfortable as it is elegant.

# Blending Luxury with Warmth

At Lavita, every mansion is created with the finest materials, blending luxury with warmth. From the polished marble and rich wood accents that add a natural elegance, to the smooth glass details and sleek metal fixtures, each element is carefully selected to create a home that feels both inviting and refined.