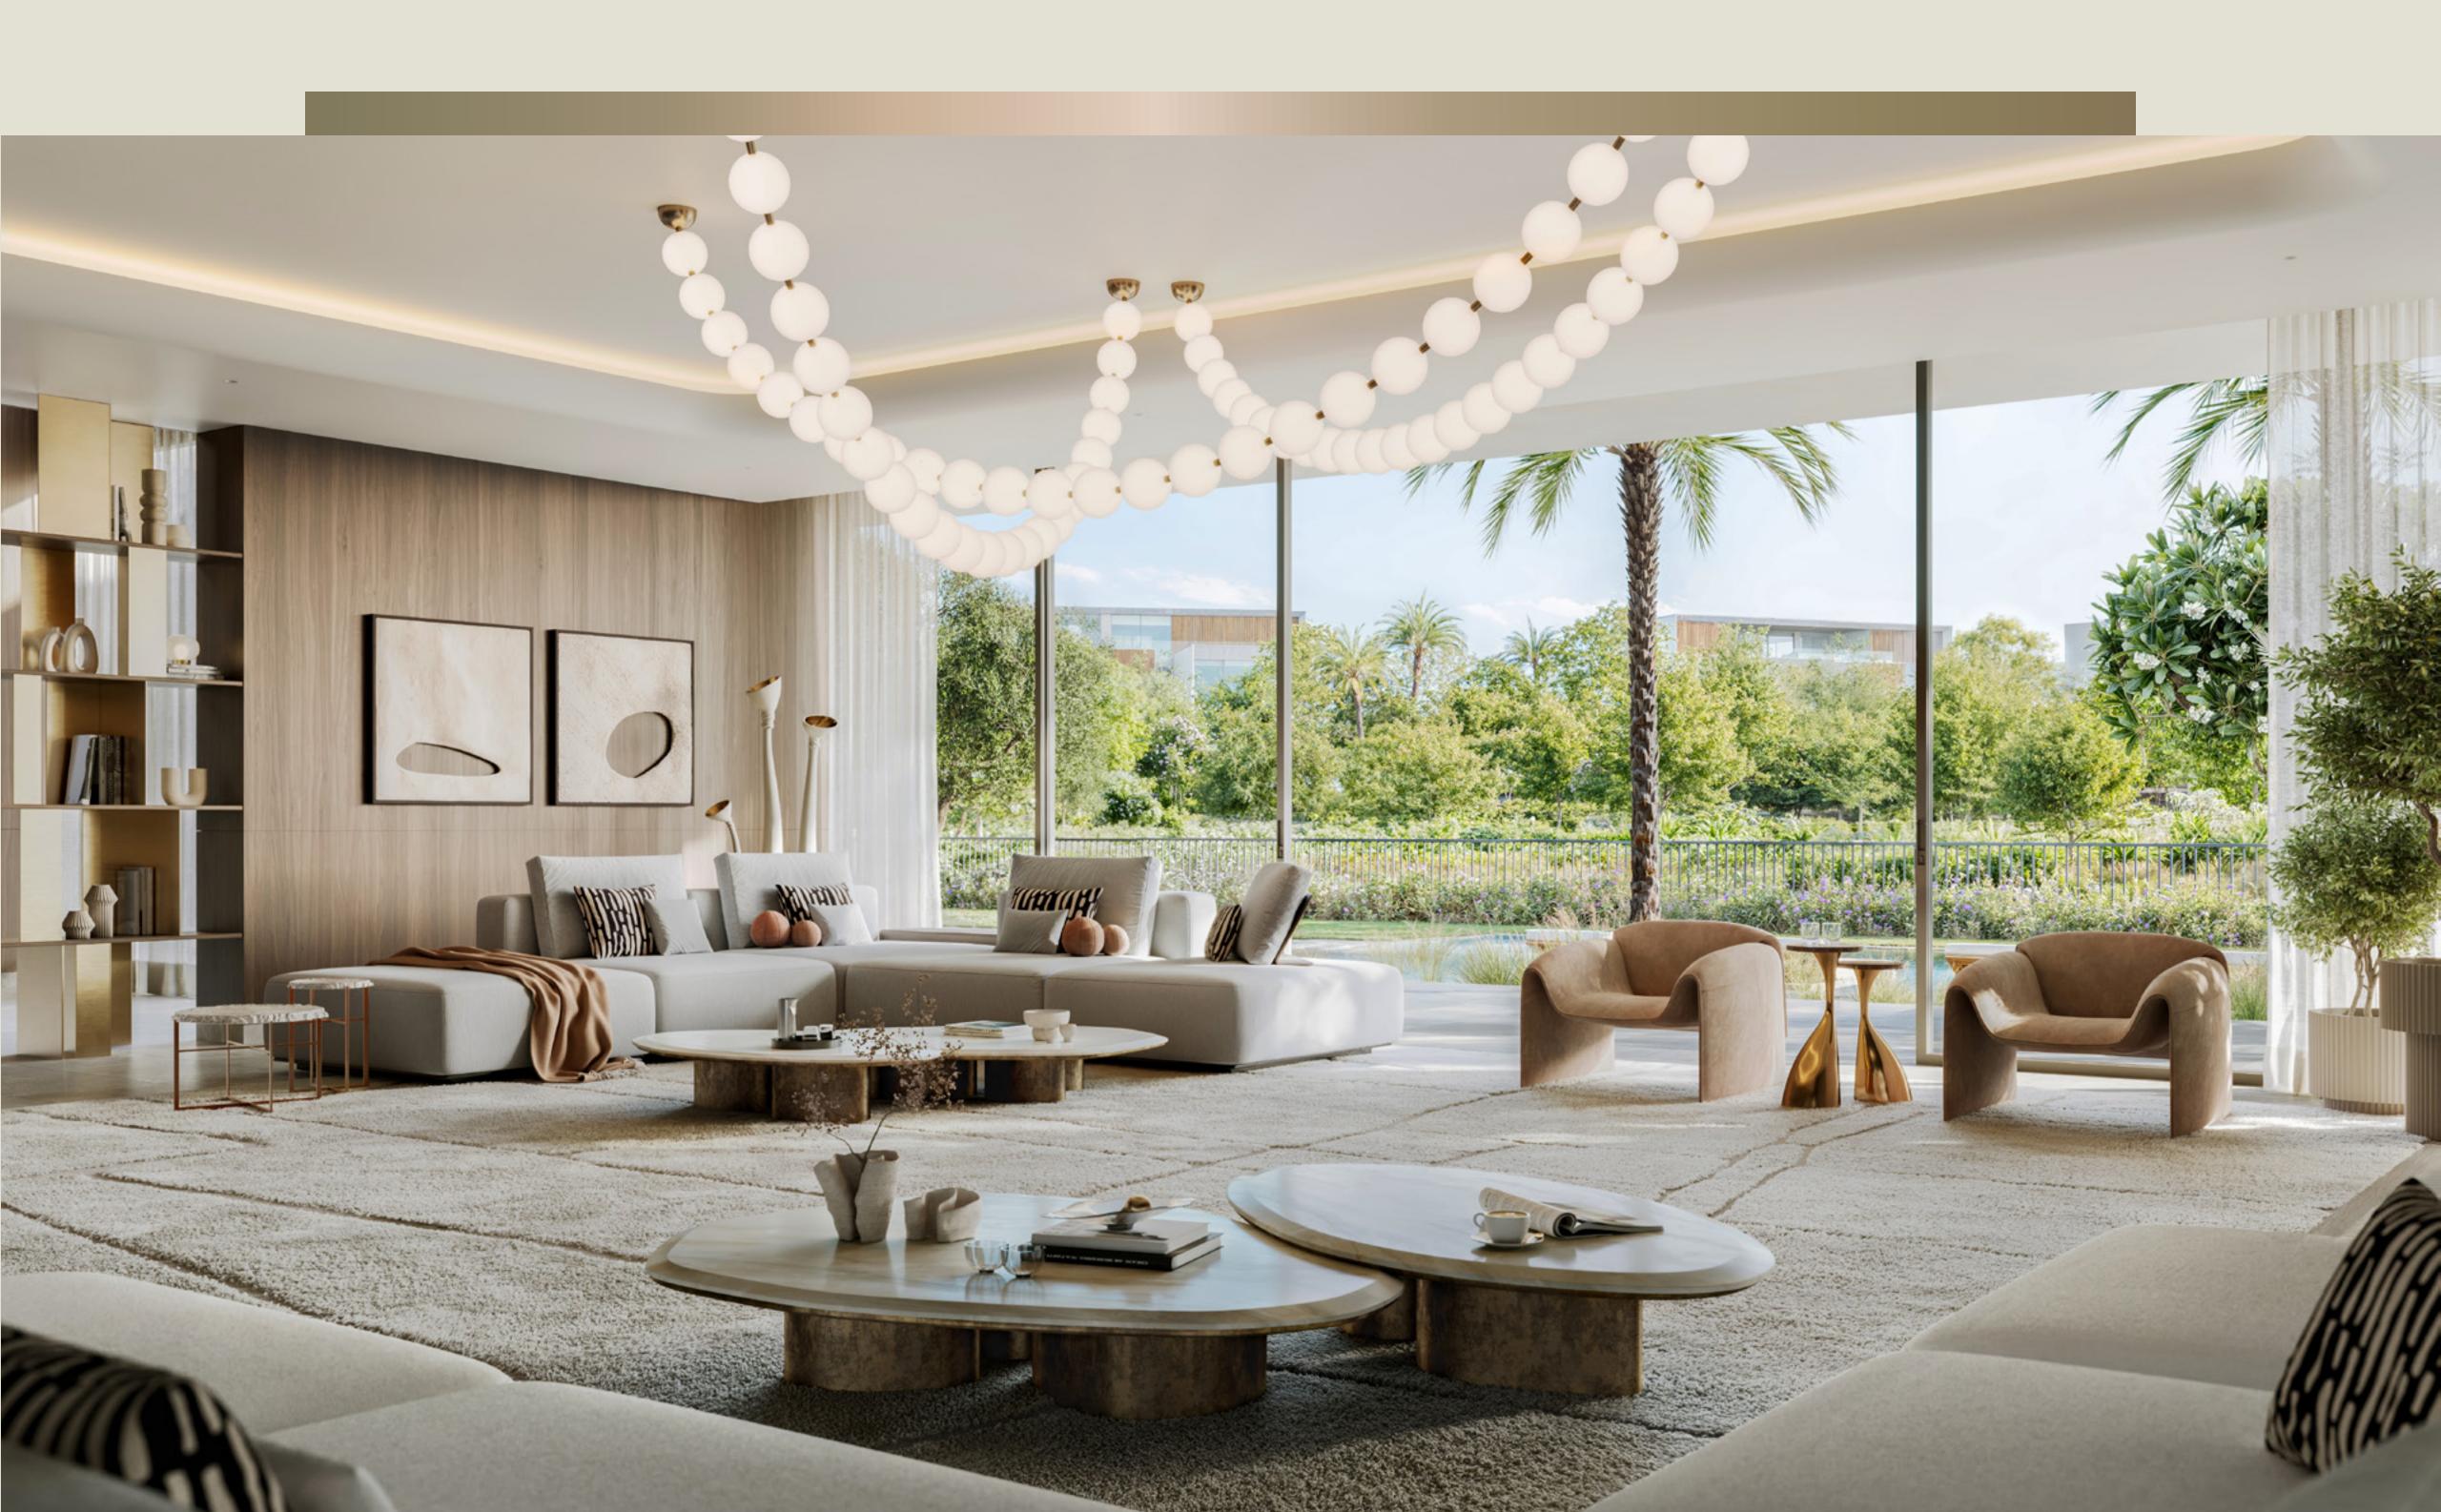

LUXURY INTERIORS

### Refined Sophistication

Step into Lavita and discover interiors where every detail speaks of luxury. Sunlight pours through large windows, highlighting the fine materials and craftsmanship that define each space. From serene master suites to versatile multi-purpose rooms, Lavita's interiors offer a living experience that's as comfortable as it is elegant.

# Blending Luxury with Warmth

At Lavita, every mansion is created with the finest materials, blending luxury with warmth. From the polished marble and rich wood accents that add a natural elegance, to the smooth glass details and sleek metal fixtures, each element is carefully selected to create a home that feels both inviting and refined.