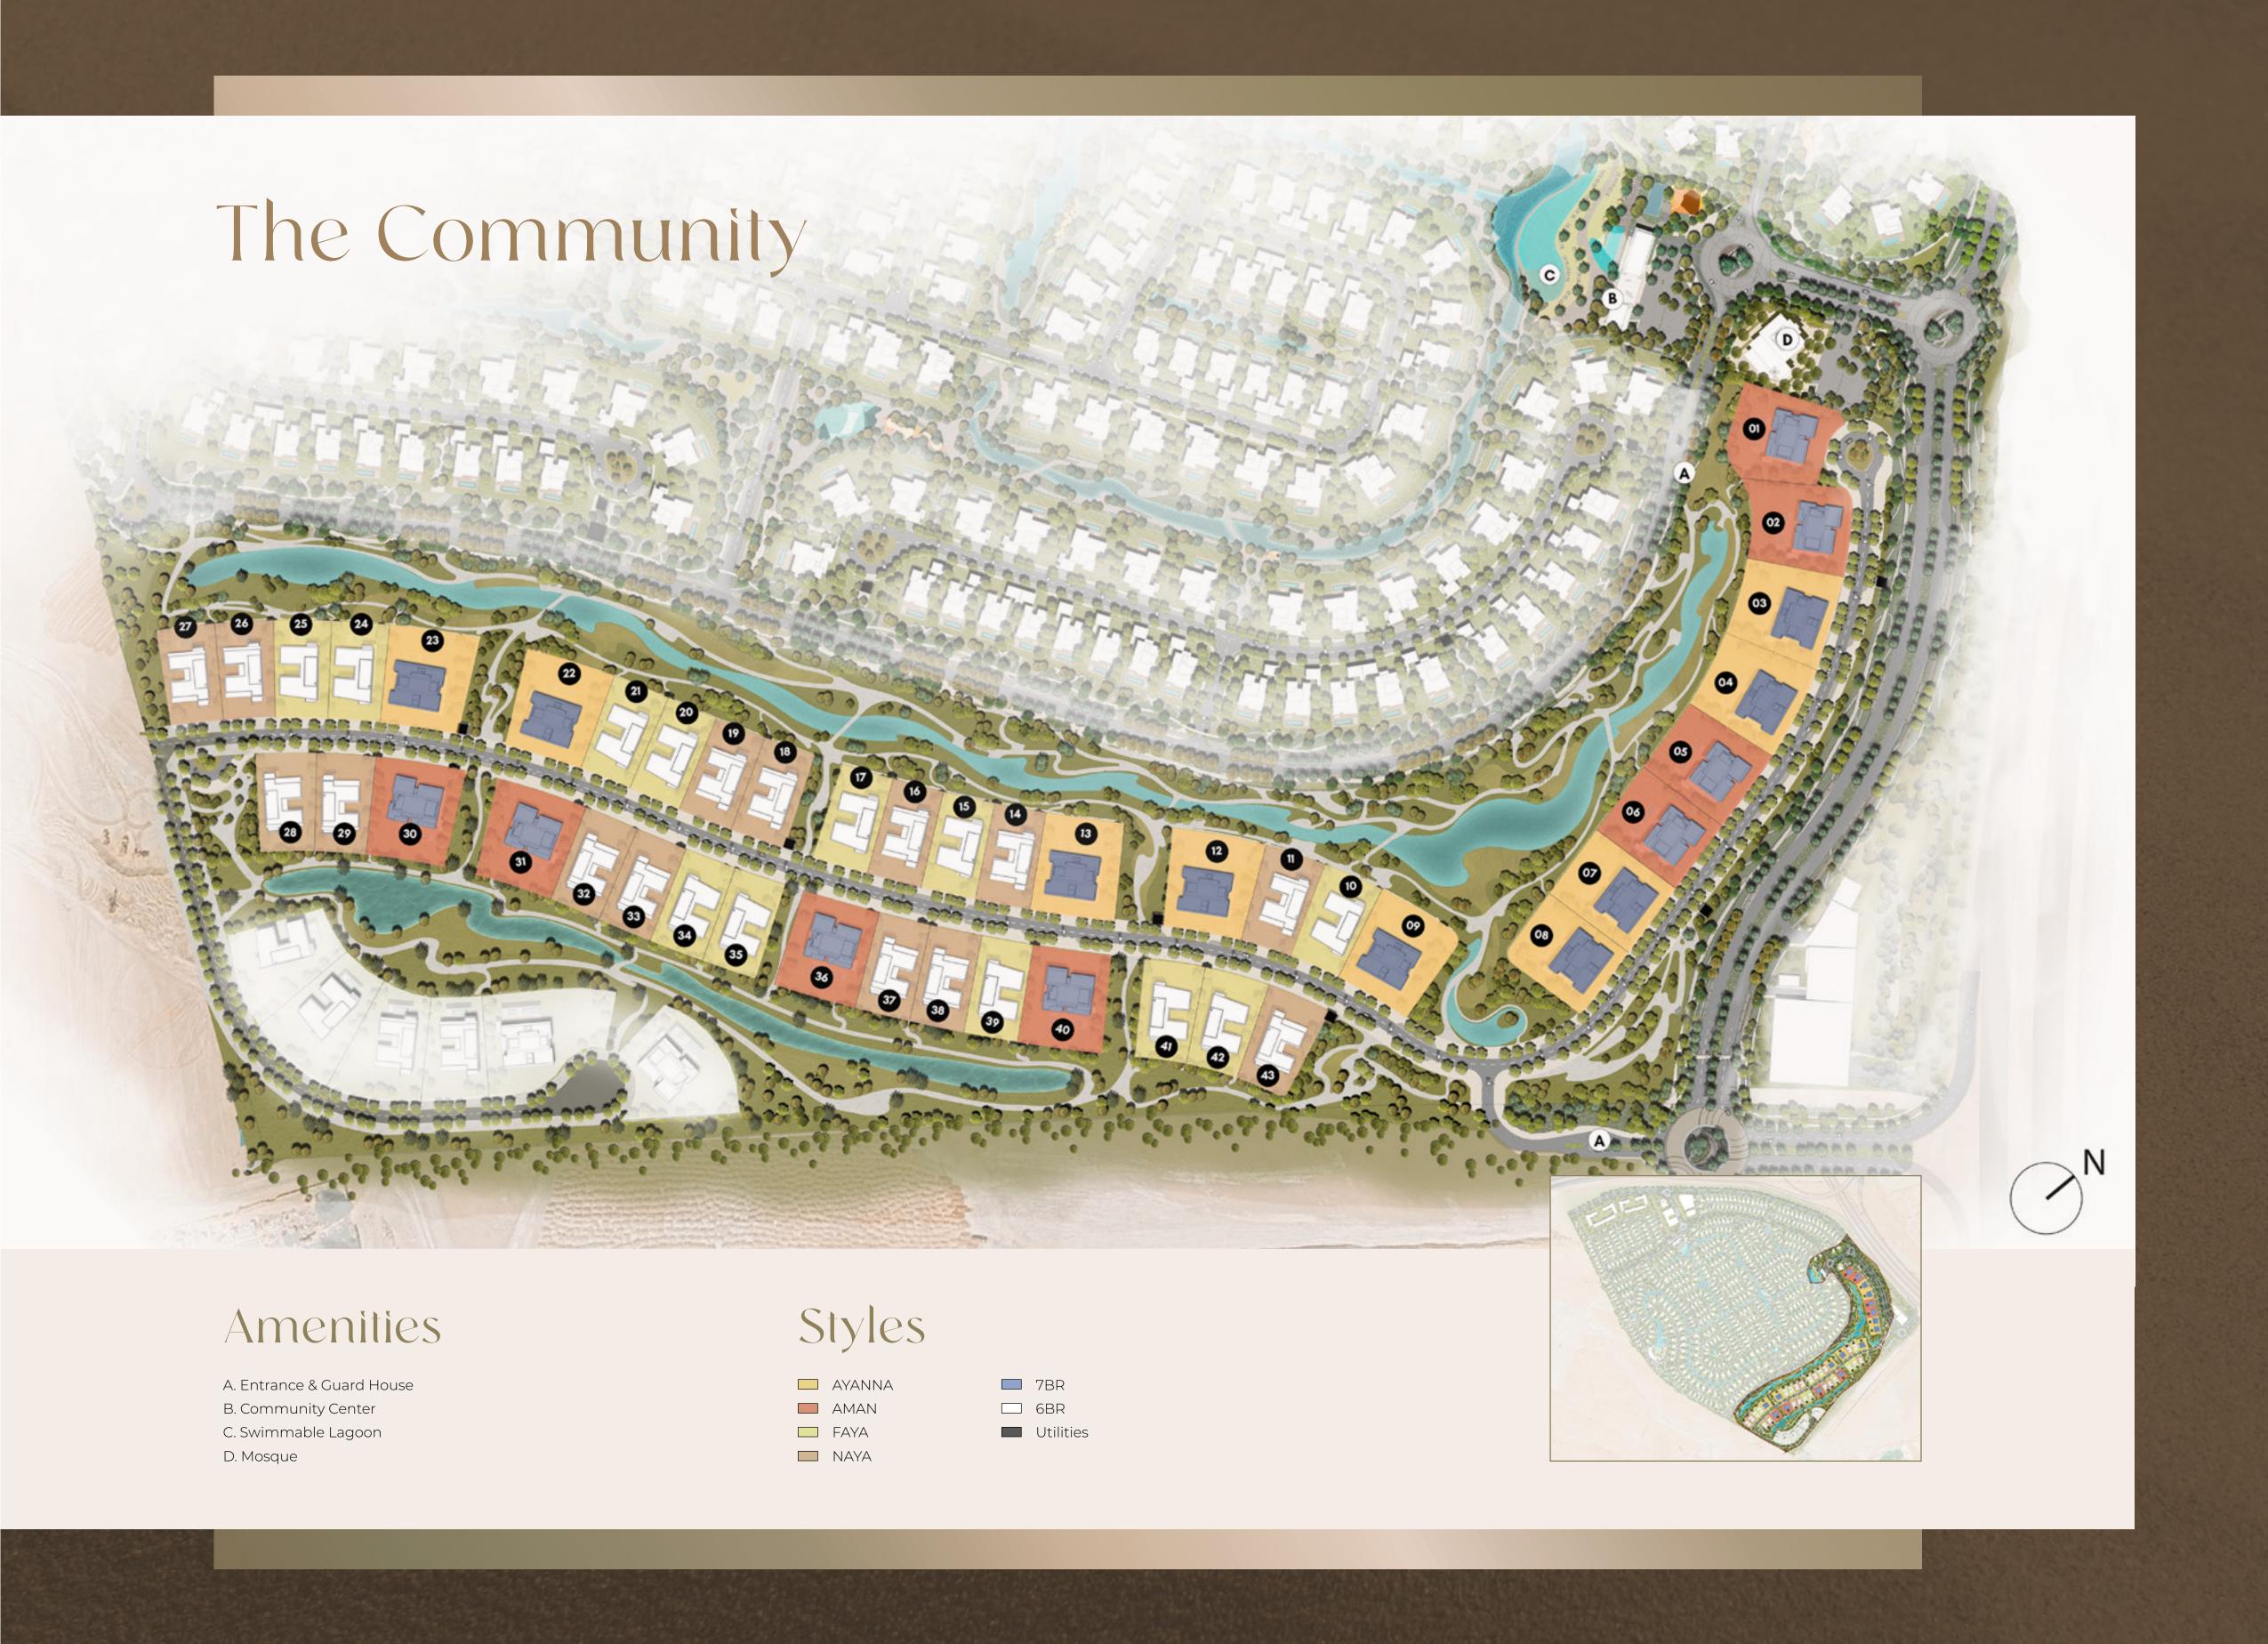

# The New Pinnacle of Luxury Lifestyle

At Lavita, luxury and serenity intertwine to create a lifestyle of distinction. Set within The Oasis, this enclave of 43 masterfully designed mansions offers a retreat from the ordinary.

Inspiring Mastery

Expansive Living

Lavita's 6 and 7-bedroom mansions are designed to provide unmatched comfort and style. Ranging from 21,000 to 35,500 sqft. these homes offer spacious interiors and expansive terraces, inviting you to embrace a lifestyle of luxury.