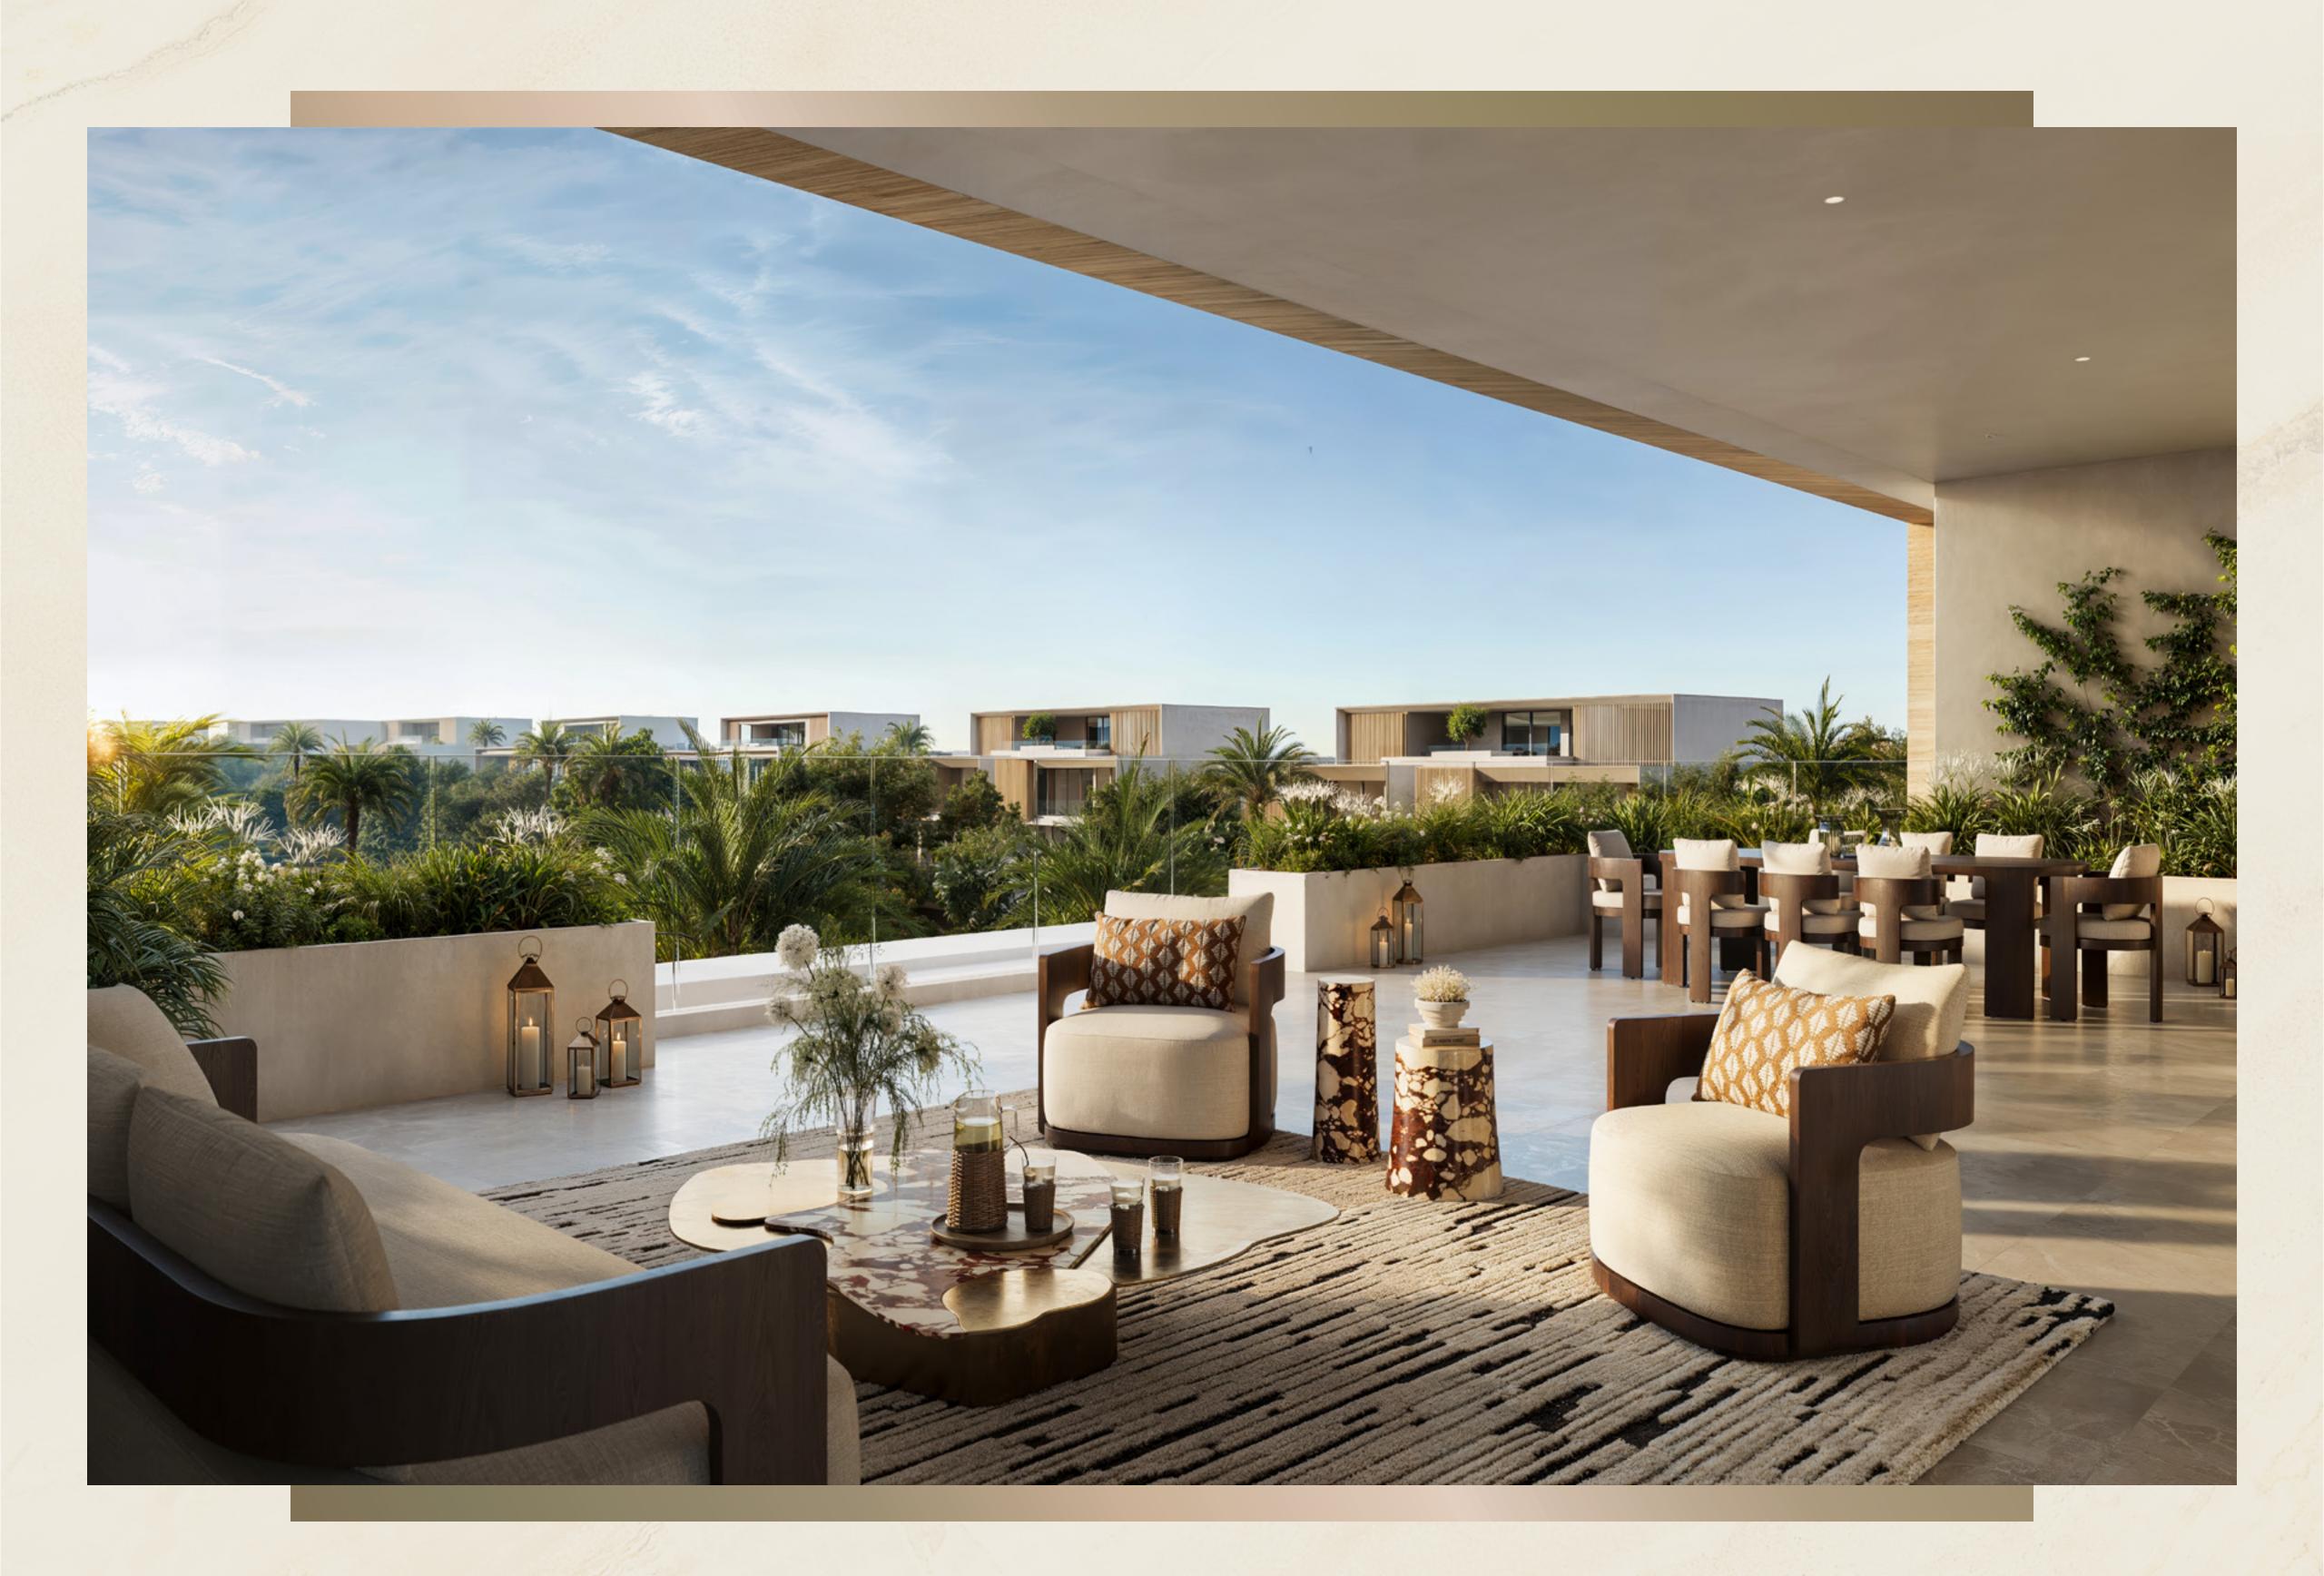

Inspiring Mastery

Expansive Living

Lavita's 6 and 7-bedroom mansions are designed to provide unmatched comfort and style. Ranging from 21,000 to 35,500 sqft. these homes offer spacious interiors and expansive terraces, inviting you to embrace a lifestyle of luxury.

### Refined Sophistication

Step into Lavita and discover interiors where every detail speaks of luxury. Sunlight pours through large windows, highlighting the fine materials and craftsmanship that define each space. From serene master suites to versatile multi-purpose rooms, Lavita's interiors offer a living experience that's as comfortable as it is elegant.