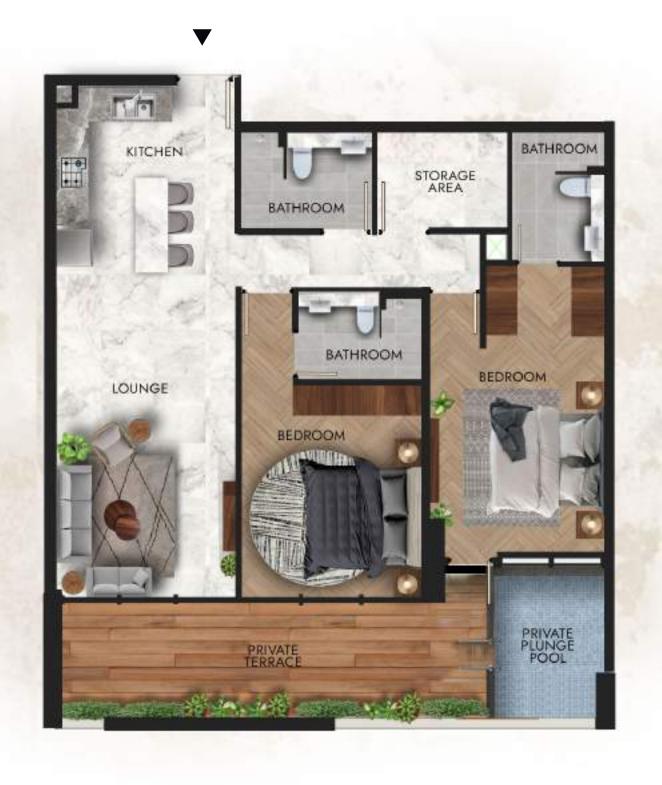

#### 3 Bedroom Sky Villa Apartments

Ground Floor

First Floor

Terrace

Total Internal Area 1786 sq.ft 165.93 sq.m Total Terrace Area 1339 sq.ft 124.40 sq.m Total Sky Villa Area 3125 sq.ft 290.33 sq.m

#### 4 Bedroom Sky Villa

Ground Floor

First Floor

Terrace

Total Internal Area 2360 sq.ft 219.26 sq.m Total Terrace Area 1865 sq.ft 173.27 sq.m Total Sky Villa Area 4225 sq.ft 392.53 sq.m