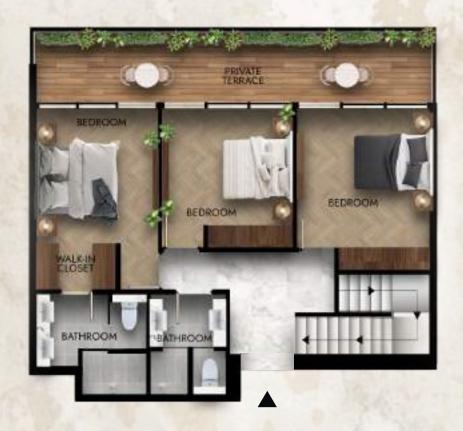

#### 4 Bedroom Sky Villa

Ground Floor

First Floor

Terrace

Total Internal Area 2360 sq.ft 219.26 sq.m Total Terrace Area 1865 sq.ft 173.27 sq.m Total Sky Villa Area 4225 sq.ft 392.53 sq.m