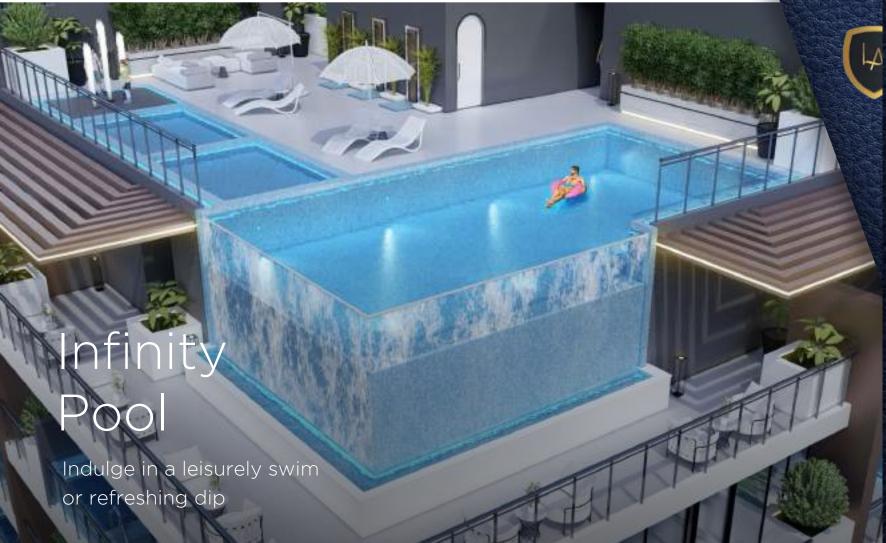

Our state-of-the-art amenities are designed to create an atmosphere that caters to your every need and desire. In addition to an infinity pool, fitness studio, and sky lounge with water features, Lucky 2 Residence also offers private terrace plunge pools, a retail space, and many other facilities that cater to your well-being.

#### A World of Amenities

Explore a world of unparalleled amenities at Lucky 2 Residence. Immerse yourself in the stunning infinity pool or find inner peace in the serene prayer hall. For those who work remotely, our coworking spaces offer a productive environment, while the fitness studio and splash pad provide opportunities to stay active and refreshed.