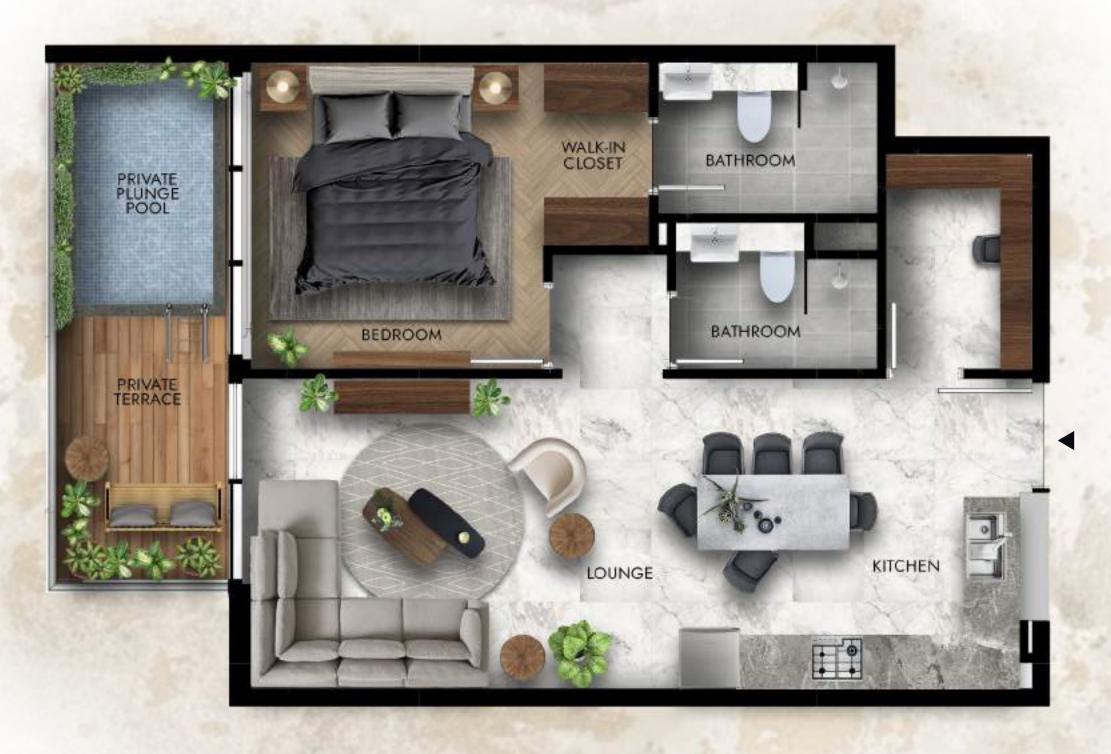

Internal Area 893 sq.ft 82.97 sq.m Terrace Area 307 sq.ft 28.53 sq.m Total Area 1200 sq.ft 111.50 sq.m