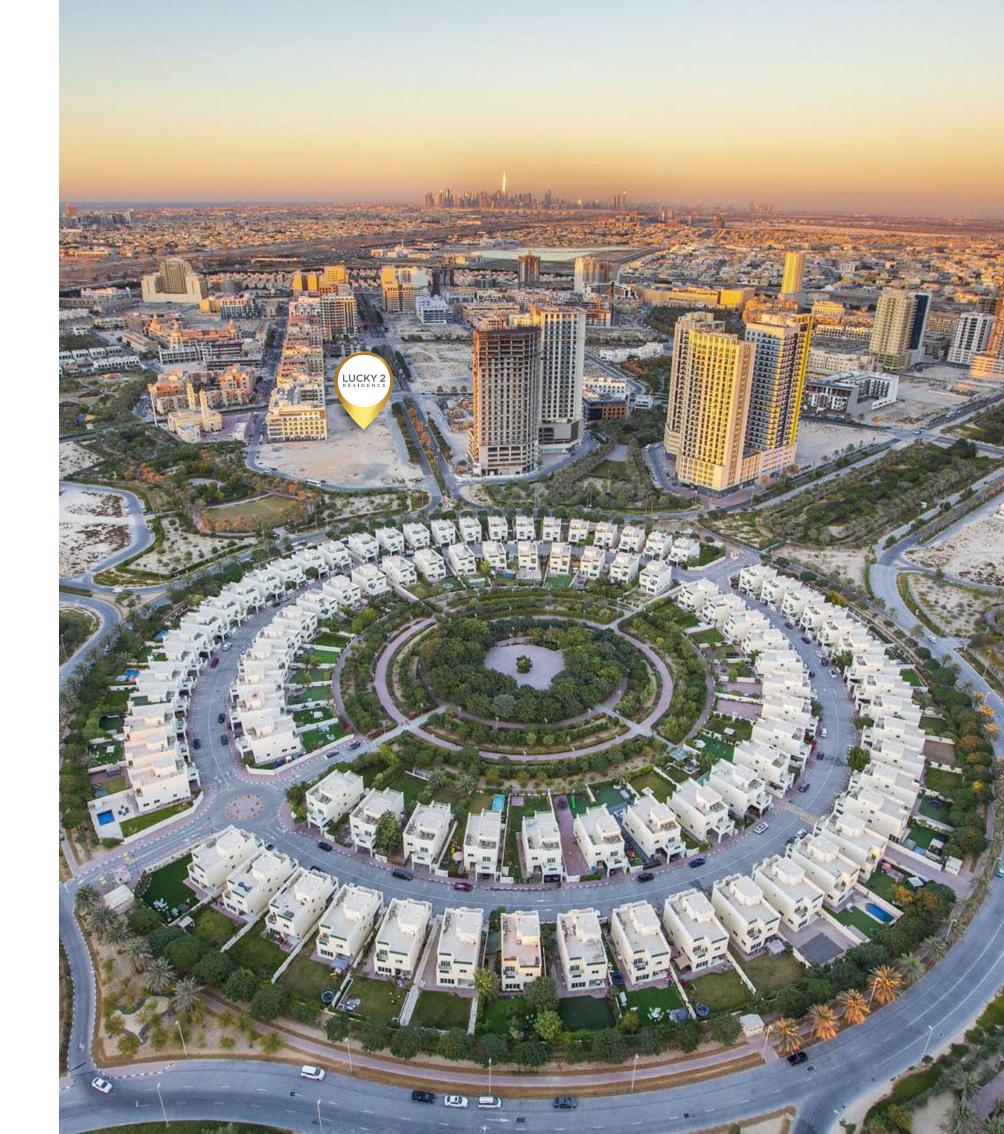

#### Jumeirah Village Circle

Jumeirah Village Circle is an exclusive and lively residential community that offers the perfect blend of tranquillity and sophistication. Impeccably designed spaces provide an opulent lifestyle with an array of lavish amenities and communal areas to socialize with friends and family. Indulge in extravagant shopping experiences at the local malls and retail establishments, or bask in the lush greenery of the community's beautiful parks, spending quality time outdoors with loved ones.

## Location & Accessibility

- 1 Jumeirah Village Circle
- 2 Al Barsha South
- 3 Dubai Miracle Garden
- 4 Arabian Ranches
- 5 Damac Hills
- 6 Motor City
- 7 Dubai International Cricket Stadium
- 8 Sports City
- 9 Jumeirah Golf Estate
- 10 Jumeirah Islands
- 11 Emirates Hills
- 12 Dubai Marina
- 13 Jebel Ali Race Course

- 14 Dubai Media City
- 15 Palm Jumeirah
- 16 Mall Of The Emirates
- 17 Dubai Hills Estate
- 18 Global Village
- 19 Burj Al Arab
- 20 World Islands
- 21 Mohammed Bin Rashid Al Maktoum City
- 22 Meydan Racecourse
- 23 Burj Khalifa
- 24 Dubai Mall
- 25 Dubai Design District
- 26 Dubai International Airport