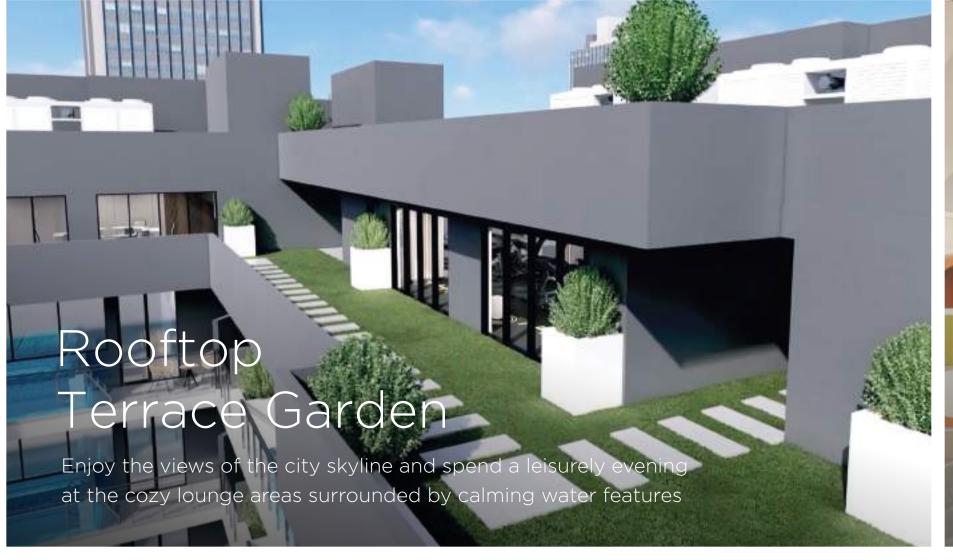

#### Private Rooftop

At Lucky 2 Residence, we offer a serene escape from the bustling city with our private rooftop. Take in breathtaking views of your surroundings while you bask in the fresh air and unwind in nature.

Our peaceful oasis provides the perfect retreat for spending quality time with your loved ones or enjoying a tranquil moment alone. The private rooftop is just one of the many exceptional features that make our development the ideal place to call home.

KIDS POOL

OUTDOOR KIDS PLAY AREA

SMART HOME SYSTEM

SPLASH PAD

ROOFTOP TERRACE GARDEN

PRAYER HALL