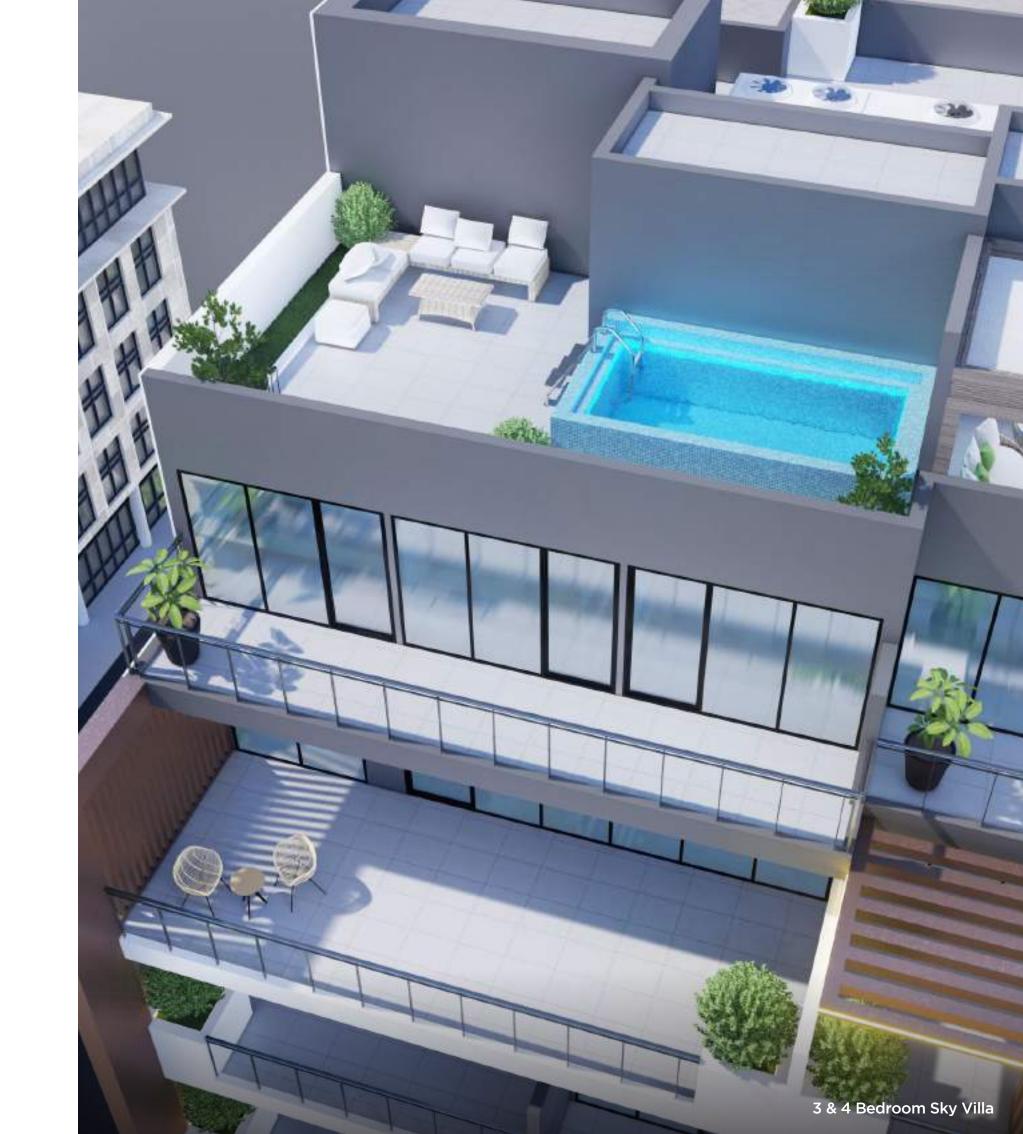

#### Lucky 2 Residence

Welcome to Lucky 2 Residence, an exceptional urban development located in the heart of Jumeirah Village Circle, Dubai.

Our apartments offer a seamless blend of modern architecture and luxurious living, providing residents with a unique and harmonious home environment. Choose from our wide selection of Studio, 1, 2, 3 bedroom apartments, and 3 & 4 bedroom sky villas, all of which boast private terraces and floor-to-ceiling windows offering breath-taking views of the city skyline from the comfort of your home.

Our state-of-the-art amenities are designed to create an atmosphere that caters to your every need and desire. In addition to an infinity pool, fitness studio, and sky lounge with water features, Lucky 2 Residence also offers private terrace plunge pools, a retail space, and many other facilities that cater to your well-being.

#### 4 Bedroom Sky Villa

Ground Floor

First Floor

Terrace

Total Internal Area 2360 sq.ft 219.26 sq.m Total Terrace Area 1865 sq.ft 173.27 sq.m Total Sky Villa Area 4225 sq.ft 392.53 sq.m