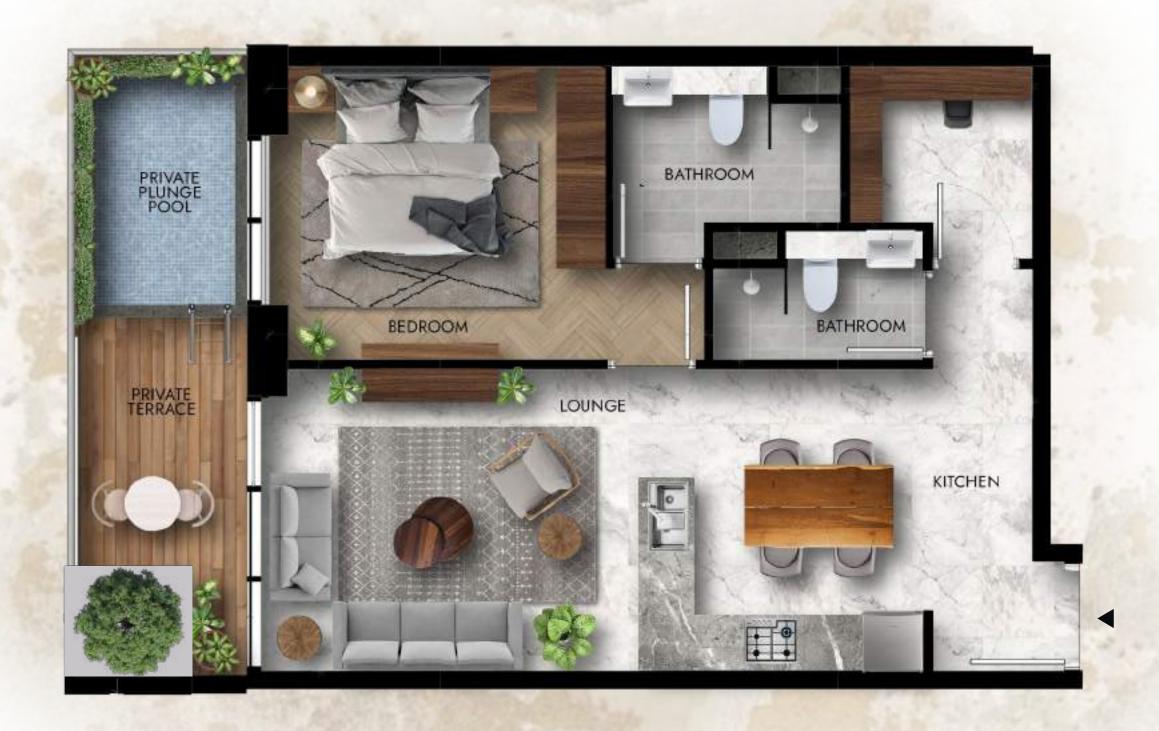

Internal Area 658 sq.ft 61.14 sq.m Terrace Area 142 sq.ft 13.20 sq.m

Total Area 800 sq.ft 74.34 sq.m

Internal Area 1050 sq.ft 97.55 sq.m Terrace Area 245 sq.ft 22.77 sq.m Total Area 1295 sq.ft 120.32 sq.m

Internal Area 893 sq.ft 82.97 sq.m Terrace Area 307 sq.ft 28.53 sq.m Total Area 1200 sq.ft 111.50 sq.m