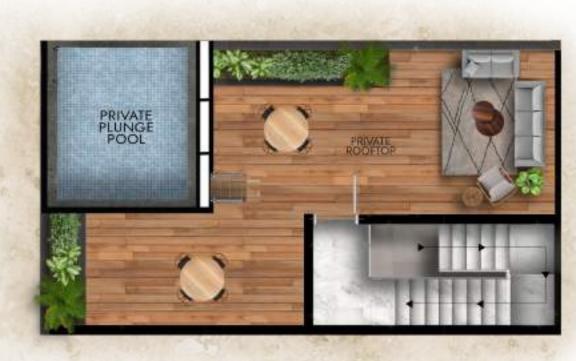

#### Private Rooftop

At Lucky 2 Residence, we offer a serene escape from the bustling city with our private rooftop. Take in breathtaking views of your surroundings while you bask in the fresh air and unwind in nature.

Our peaceful oasis provides the perfect retreat for spending quality time with your loved ones or enjoying a tranquil moment alone. The private rooftop is just one of the many exceptional features that make our development the ideal place to call home.

#### 3 Bedroom Sky Villa Apartments

Ground Floor

First Floor

Terrace

Total Internal Area 1786 sq.ft 165.93 sq.m Total Terrace Area 1339 sq.ft 124.40 sq.m Total Sky Villa Area 3125 sq.ft 290.33 sq.m

#### 4 Bedroom Sky Villa

Ground Floor

First Floor

Terrace

Total Internal Area 2360 sq.ft 219.26 sq.m Total Terrace Area 1865 sq.ft 173.27 sq.m Total Sky Villa Area 4225 sq.ft 392.53 sq.m