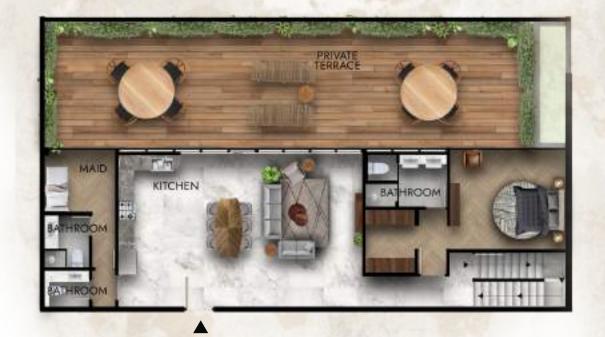

#### 3 Bedroom Sky Villa Apartments

Ground Floor

First Floor

Terrace

Total Internal Area 1786 sq.ft 165.93 sq.m Total Terrace Area 1339 sq.ft 124.40 sq.m Total Sky Villa Area 3125 sq.ft 290.33 sq.m

#### 4 Bedroom Sky Villa

Ground Floor

First Floor

Terrace

Total Internal Area 2360 sq.ft 219.26 sq.m Total Terrace Area 1865 sq.ft 173.27 sq.m Total Sky Villa Area 4225 sq.ft 392.53 sq.m