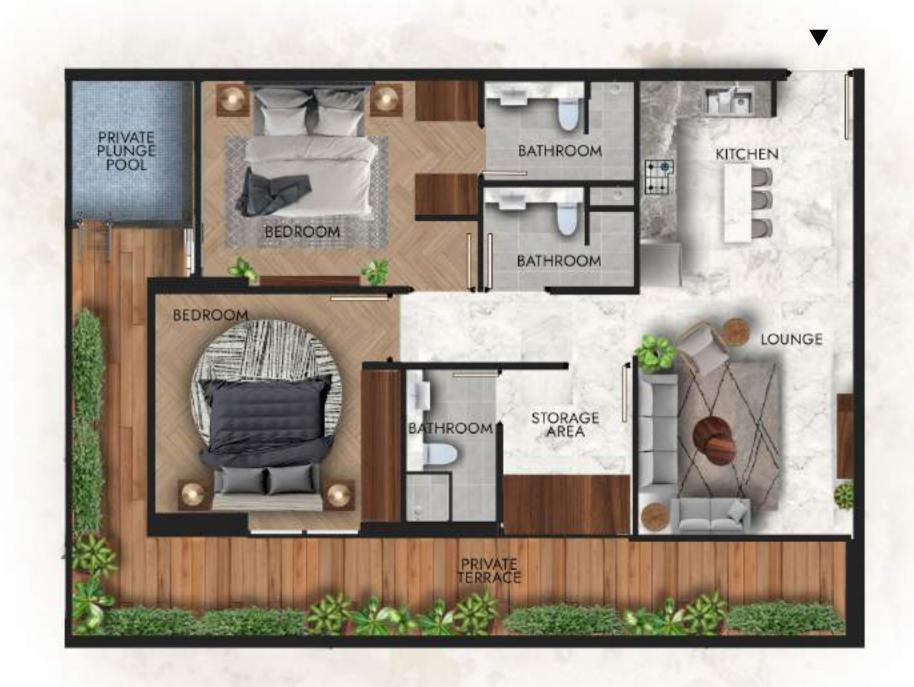

#### 3 Bedroom Sky Villa Apartments

Ground Floor

First Floor

Terrace

Total Internal Area 1786 sq.ft 165.93 sq.m Total Terrace Area 1339 sq.ft 124.40 sq.m Total Sky Villa Area 3125 sq.ft 290.33 sq.m

#### 4 Bedroom Sky Villa

Ground Floor

First Floor

Terrace

Total Internal Area 2360 sq.ft 219.26 sq.m Total Terrace Area 1865 sq.ft 173.27 sq.m Total Sky Villa Area 4225 sq.ft 392.53 sq.m