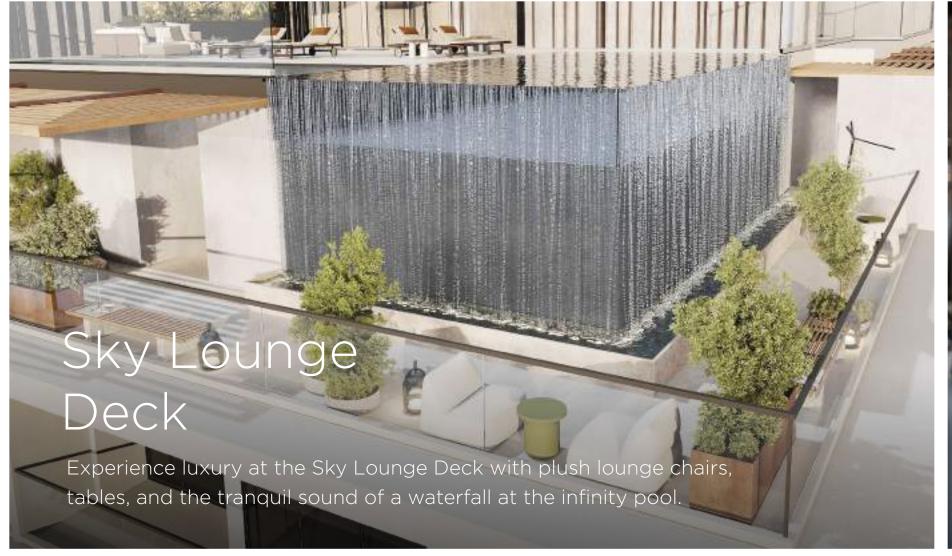

Our state-of-the-art amenities are designed to create an atmosphere that caters to your every need and desire. In addition to an infinity pool, fitness studio, and sky lounge with water features, Lucky 2 Residence also offers private terrace plunge pools, a retail space, and many other facilities that cater to your well-being.

#### A World of Amenities

Explore a world of unparalleled amenities at Lucky 2 Residence. Immerse yourself in the stunning infinity pool or find inner peace in the serene prayer hall. For those who work remotely, our coworking spaces offer a productive environment, while the fitness studio and splash pad provide opportunities to stay active and refreshed.