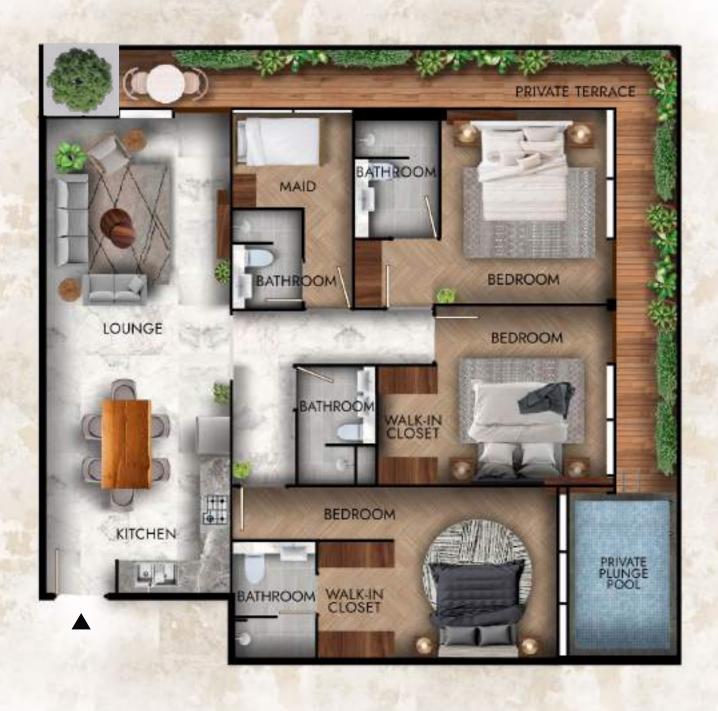

#### 4 Bedroom Sky Villa

Ground Floor

First Floor

Terrace

Total Internal Area 2360 sq.ft 219.26 sq.m Total Terrace Area 1865 sq.ft 173.27 sq.m Total Sky Villa Area 4225 sq.ft 392.53 sq.m