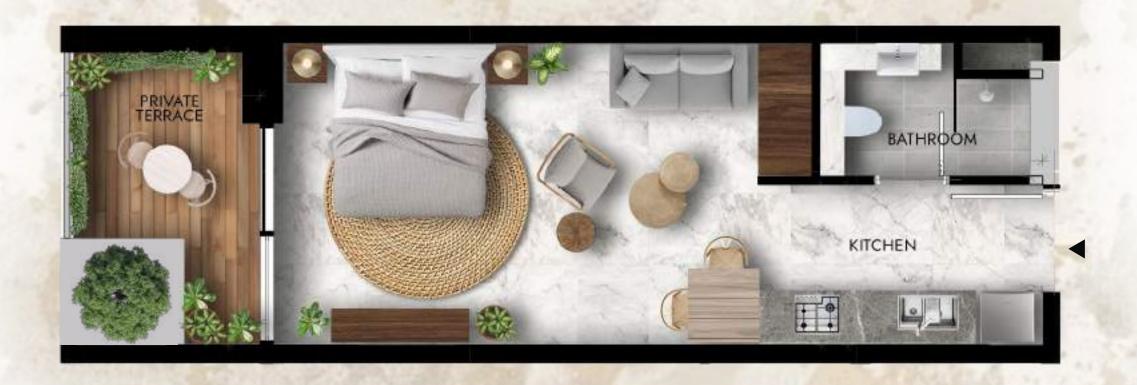

#### Studio Apartment

Internal Area 378 sq.ft 35.12 sq.m Terrace Area 62 sq.ft 5.76 sq.m Total Area 440 sq.ft 40.88 sq.m

Internal Area 690 sq.ft 64.11 sq.m Terrace Area 150 sq.ft 13.94 sq.m Total Area 840 sq.ft 78.05 sq.m