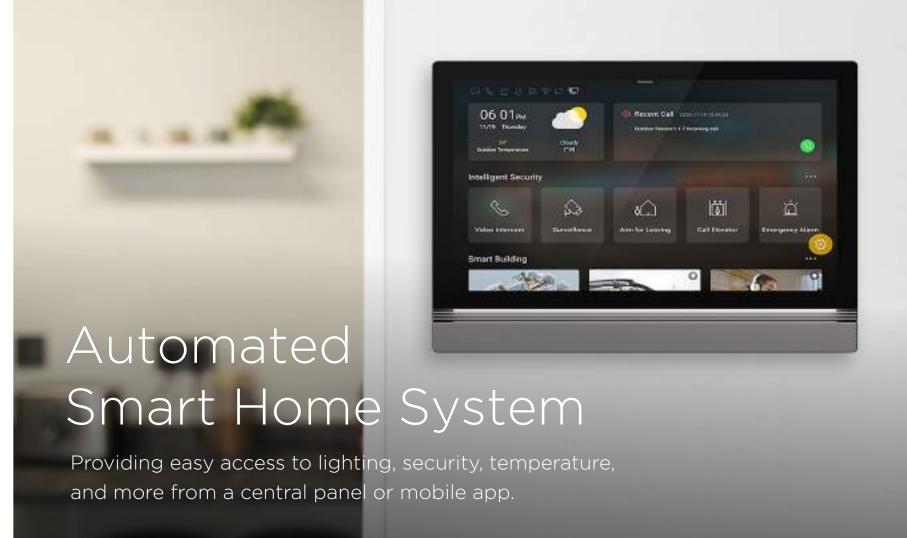

KIDS POOL

OUTDOOR KIDS PLAY AREA

SMART HOME SYSTEM

SPLASH PAD

ROOFTOP TERRACE GARDEN

PRAYER HALL