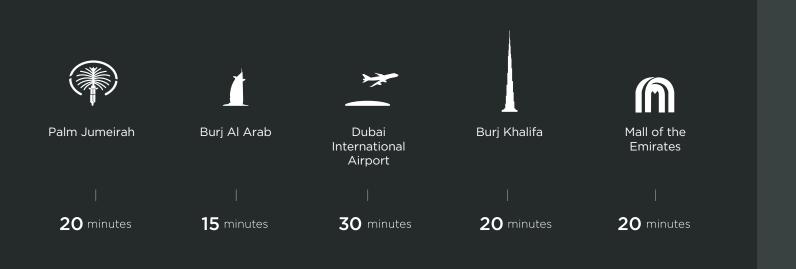

## Location & Accessibility

- 1 Jumeirah Village Circle
- 2 Al Barsha South
- 3 Dubai Miracle Garden
- 4 Arabian Ranches
- 5 Damac Hills
- 6 Motor City
- 7 Dubai International Cricket Stadium
- 8 Sports City
- 9 Jumeirah Golf Estate
- 10 Jumeirah Islands
- 11 Emirates Hills
- 12 Dubai Marina
- 13 Jebel Ali Race Course

- 14 Dubai Media City
- 15 Palm Jumeirah
- 16 Mall Of The Emirates
- 17 Dubai Hills Estate
- 18 Global Village
- 19 Burj Al Arab
- 20 World Islands
- 21 Mohammed Bin Rashid Al Maktoum City
- 22 Meydan Racecourse
- 23 Burj Khalifa
- 24 Dubai Mall
- 25 Dubai Design District
- 26 Dubai International Airport