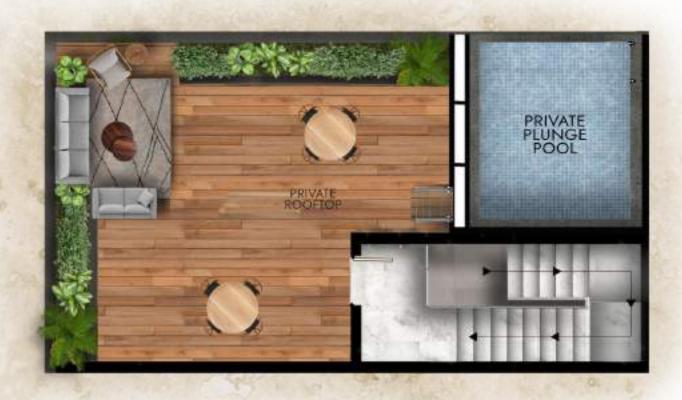

#### Private Rooftop

At Lucky 2 Residence, we offer a serene escape from the bustling city with our private rooftop. Take in breathtaking views of your surroundings while you bask in the fresh air and unwind in nature.

Our peaceful oasis provides the perfect retreat for spending quality time with your loved ones or enjoying a tranquil moment alone. The private rooftop is just one of the many exceptional features that make our development the ideal place to call home.

#### 4 Bedroom Sky Villa

Ground Floor

First Floor

Terrace

Total Internal Area 2360 sq.ft 219.26 sq.m Total Terrace Area 1865 sq.ft 173.27 sq.m Total Sky Villa Area 4225 sq.ft 392.53 sq.m