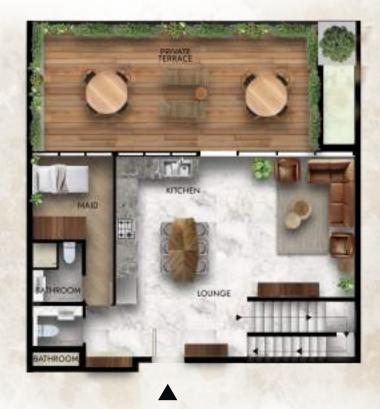

#### 4 Bedroom Sky Villa

Ground Floor

First Floor

Terrace

Total Internal Area 2360 sq.ft 219.26 sq.m Total Terrace Area 1865 sq.ft 173.27 sq.m Total Sky Villa Area 4225 sq.ft 392.53 sq.m