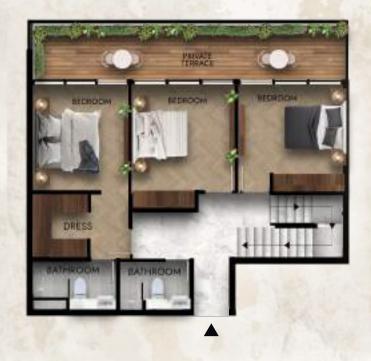

#### 3 Bedroom Sky Villa Apartments

Ground Floor

First Floor

Terrace

Total Internal Area 1786 sq.ft 165.93 sq.m Total Terrace Area 1339 sq.ft 124.40 sq.m Total Sky Villa Area 3125 sq.ft 290.33 sq.m

#### 4 Bedroom Sky Villa

Ground Floor

First Floor

Terrace

Total Internal Area 2360 sq.ft 219.26 sq.m Total Terrace Area 1865 sq.ft 173.27 sq.m Total Sky Villa Area 4225 sq.ft 392.53 sq.m