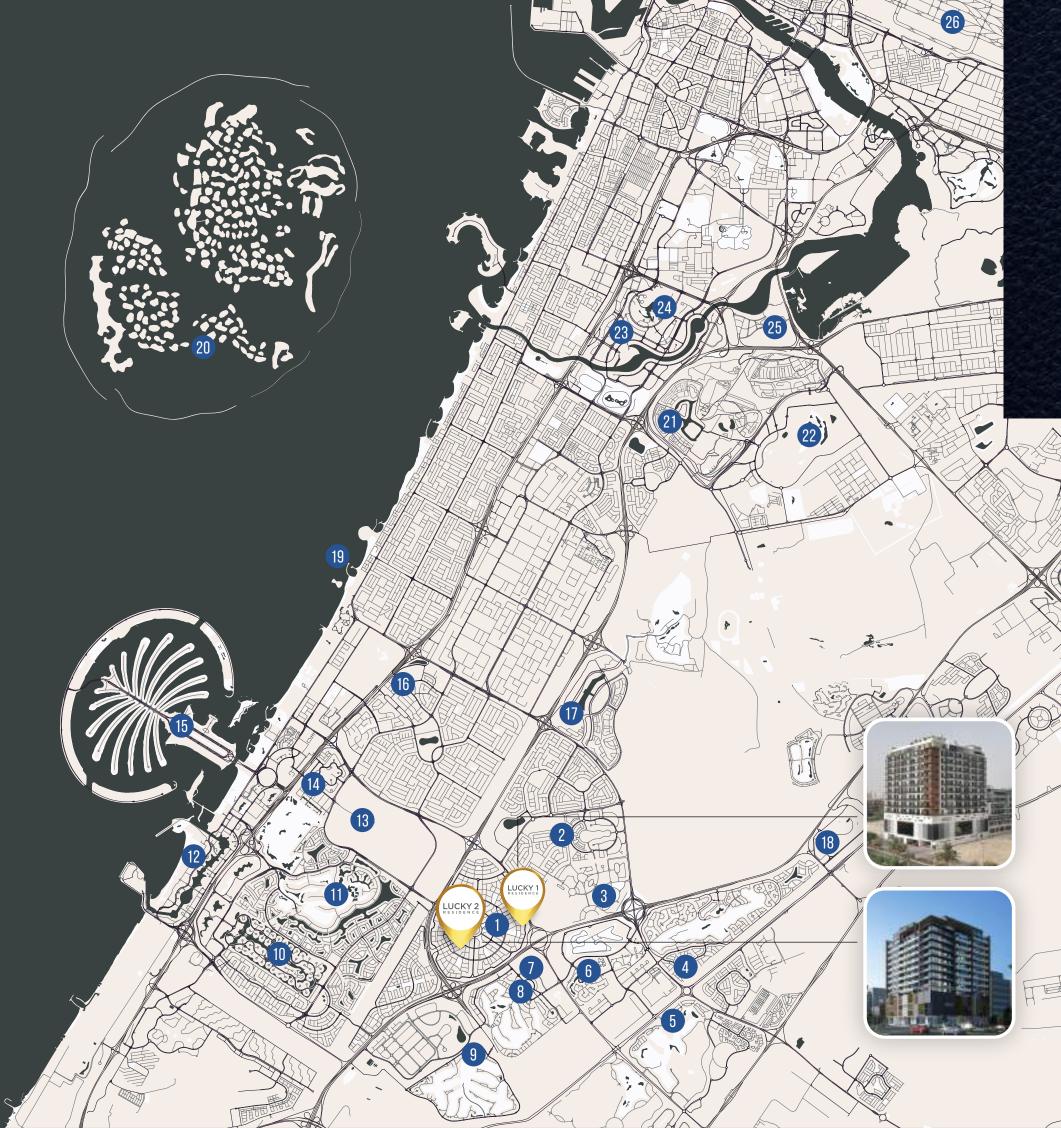

## Location & Accessibility

- 1 Jumeirah Village Circle
- 2 Al Barsha South
- 3 Dubai Miracle Garden
- 4 Arabian Ranches
- 5 Damac Hills
- 6 Motor City
- 7 Dubai International Cricket Stadium
- 8 Sports City
- 9 Jumeirah Golf Estate
- 10 Jumeirah Islands
- 11 Emirates Hills
- 12 Dubai Marina
- 13 Jebel Ali Race Course

- 14 Dubai Media City
- 15 Palm Jumeirah
- 16 Mall Of The Emirates
- 17 Dubai Hills Estate
- 18 Global Village
- 19 Burj Al Arab
- 20 World Islands
- 21 Mohammed Bin Rashid Al Maktoum City
- 22 Meydan Racecourse
- 23 Burj Khalifa
- 24 Dubai Mall
- 25 Dubai Design District
- 26 Dubai International Airport