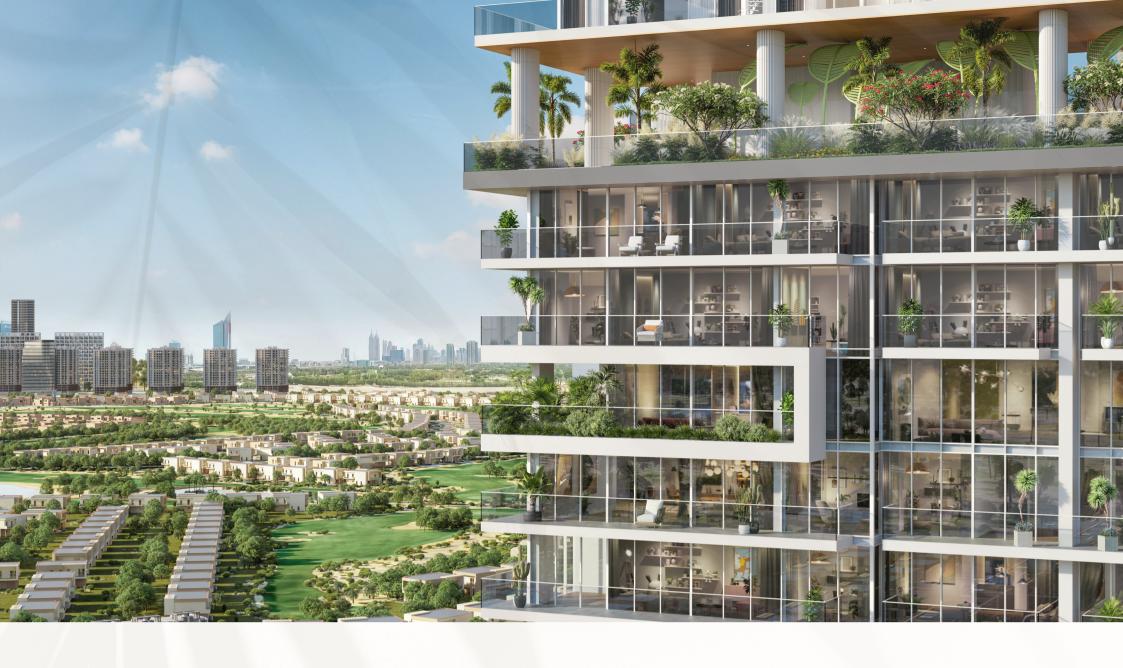

## The Address Of Legacy

Introducing Legado by Prescott, an iconic 34-story residential tower perfectly positioned in JVC, one of Dubai's most desirable communities. This unique development features a collection of premium and signature apartments with modern and sleek interior finishes, setting a new standard for luxury living. Every residence within Legado is thoughtfully designed to maximize its panoramic views, encompassing the breathtaking Dubai skyline, community landscapes, and Dubai Sports City. With over 30 world-class amenities spread across three floors, residents can indulge in resort-style living every day. Strategically located, residents have quick and easy access to key destinations across Dubai, with shopping, dining, educational hubs, health centers, and recreational options all just moments away.

## Why Invest In JVC?

- Rapidly growing as a key investment hub in Dubai.
- Freehold community offering full investor rights.
- Family-friendly master community centrally located in new Dubai with a variety of properties and amenities.
- Home to more than 40 well-maintained parks and green areas.
- One of the most popular neighborhoods in 2022/2023.
- Highlighted in the Dubai 2040 Urban Master Plan with a planned Blue Metro Line.
- Approximately 25 minutes by car to major destinations in Dubai.