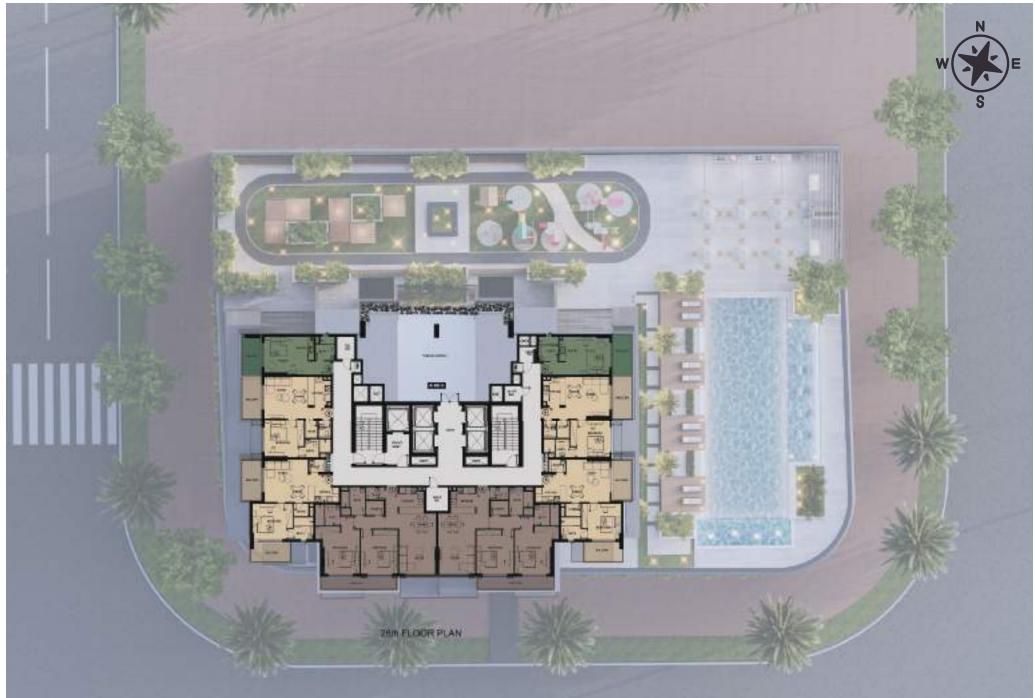

#### LILIUM TOWER

Lilium Tower is a modern 28-story residential structure located in a prime location, JVT Dubai. Featuring a blend of contemporary styles and fascinating facilities, it provides its residents with a fantastic off-plan investment experience. This well-planned tower offers families a serene living environment where they can shape their futures with utmost luxury.

The interior and exterior designs are planned to present you with a unique experience in the UAE that exceeds your best expectations. Furthermore, this tower includes various flat types and a superb selection of facilities, from a swimming pool to a gym and more.