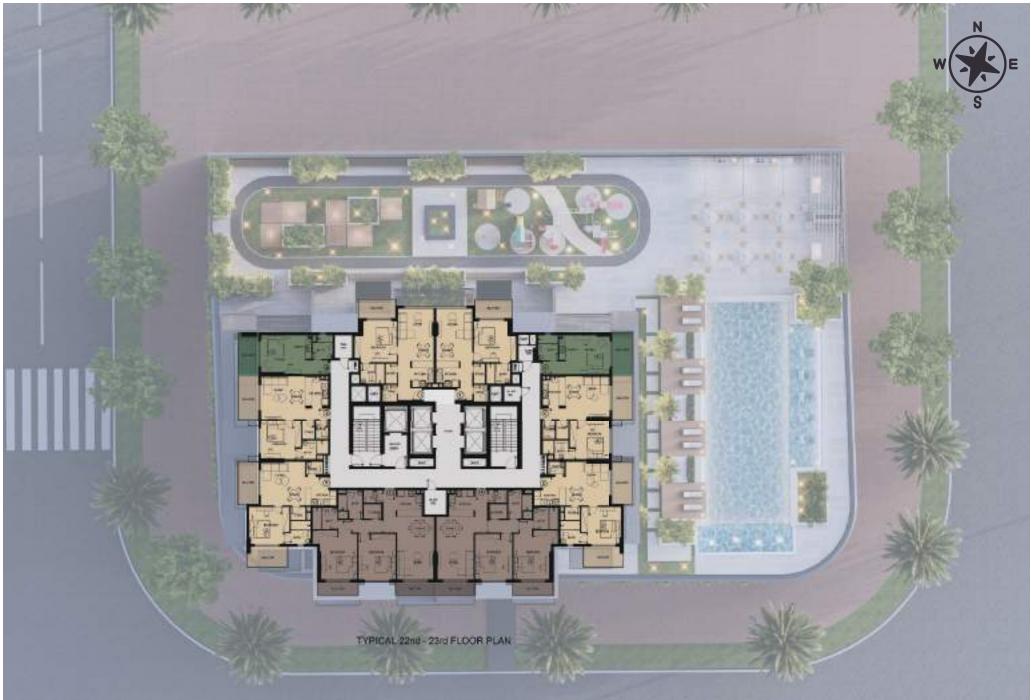

#### LILIUM TOWER

Lilium Tower is a modern 28-story residential structure located in a prime location, JVT Dubai. Featuring a blend of contemporary styles and fascinating facilities, it provides its residents with a fantastic off-plan investment experience. This well-planned tower offers families a serene living environment where they can shape their futures with utmost luxury.

The interior and exterior designs are planned to present you with a unique experience in the UAE that exceeds your best expectations. Furthermore, this tower includes various flat types and a superb selection of facilities, from a swimming pool to a gym and more.