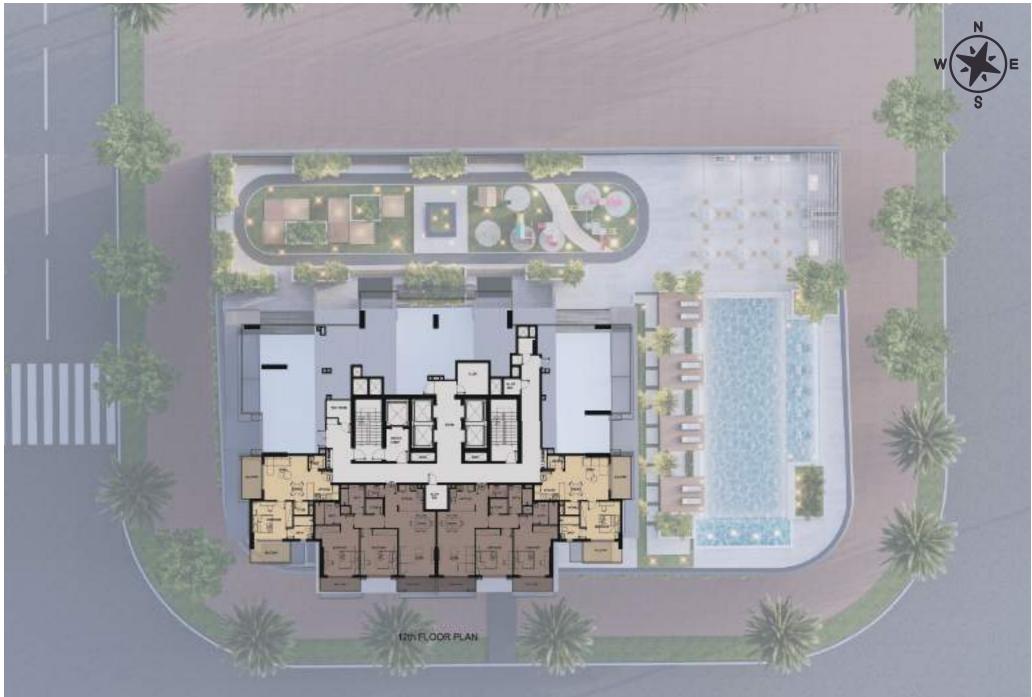

#### LILIUM TOWER

Lilium Tower is a modern 28-story residential structure located in a prime location, JVT Dubai. Featuring a blend of contemporary styles and fascinating facilities, it provides its residents with a fantastic off-plan investment experience. This well-planned tower offers families a serene living environment where they can shape their futures with utmost luxury.

The interior and exterior designs are planned to present you with a unique experience in the UAE that exceeds your best expectations. Furthermore, this tower includes various flat types and a superb selection of facilities, from a swimming pool to a gym and more.