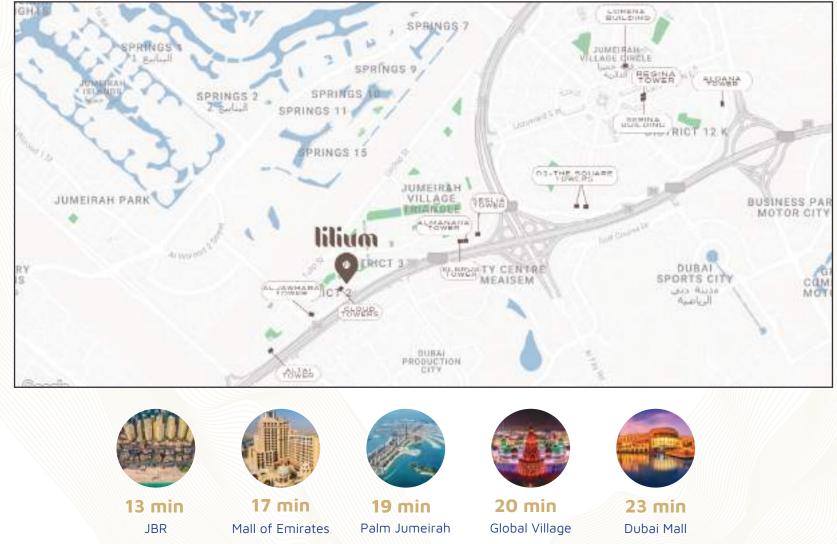

#### LOCATION MAP

#### At the core of your favorite areas

It is a desired residential area that is centrally located to your favorite locations, including JBR, Palm Jumeirah, Global Village, and more. Here, your future will be luxurious and comfortable. With convenient access to a wide range of dining, shopping, and entertainment options, you can take advantage of all Dubai offers. Near so many essential locations: