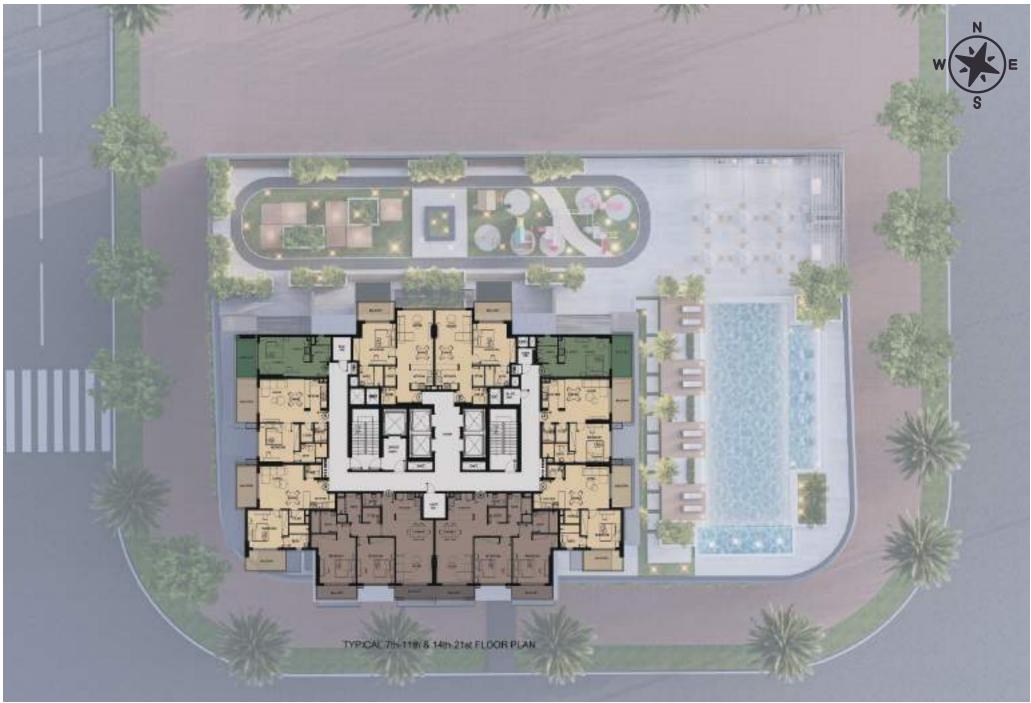

263

Residential

Flats

56

Two-Bedroom

Apartments

#### LILIUM TOWER

Lilium Tower is a modern 28-story residential structure located in a prime location, JVT Dubai. Featuring a blend of contemporary styles and fascinating facilities, it provides its residents with a fantastic off-plan investment experience. This well-planned tower offers families a serene living environment where they can shape their futures with utmost luxury.

The interior and exterior designs are planned to present you with a unique experience in the UAE that exceeds your best expectations. Furthermore, this tower includes various flat types and a superb selection of facilities, from a swimming pool to a gym and more.

51

Studios

156

One-Bedroom

Apartments

3

Retail