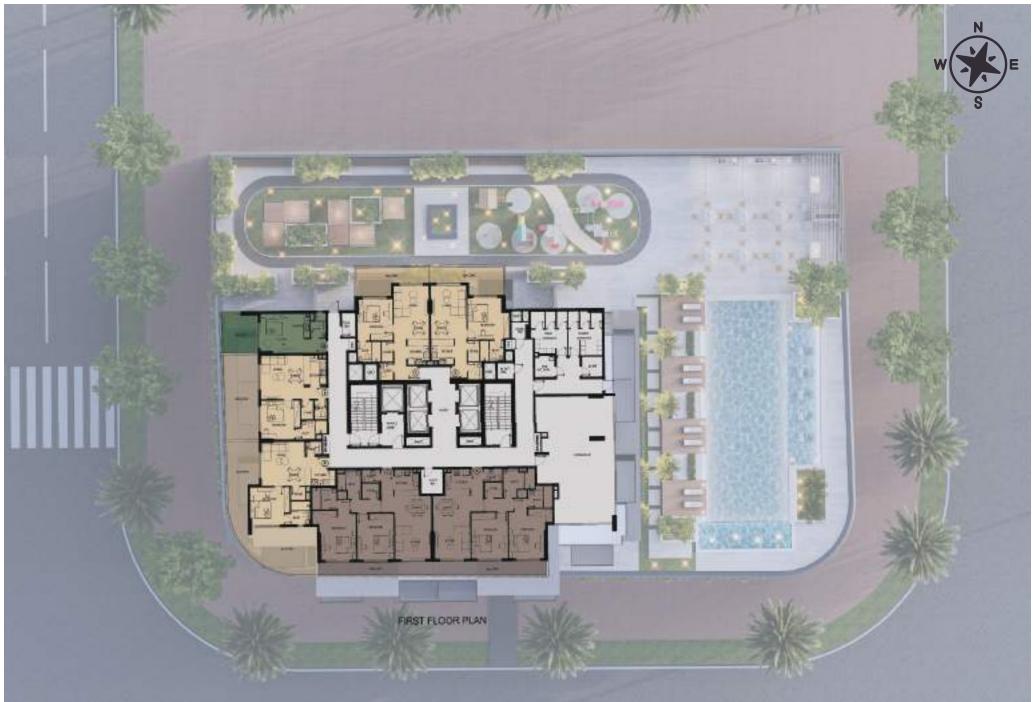

263

Residential

Flats

56

Two-Bedroom

Apartments

#### LILIUM TOWER

Lilium Tower is a modern 28-story residential structure located in a prime location, JVT Dubai. Featuring a blend of contemporary styles and fascinating facilities, it provides its residents with a fantastic off-plan investment experience. This well-planned tower offers families a serene living environment where they can shape their futures with utmost luxury.

The interior and exterior designs are planned to present you with a unique experience in the UAE that exceeds your best expectations. Furthermore, this tower includes various flat types and a superb selection of facilities, from a swimming pool to a gym and more.

51

Studios

156

One-Bedroom

Apartments

3

Retail