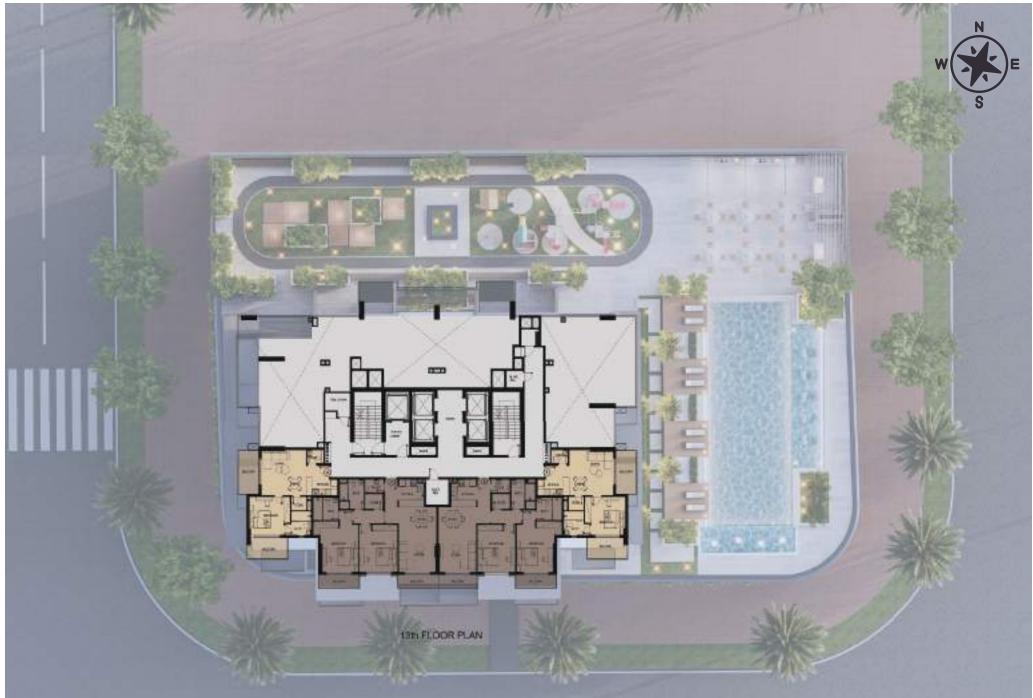

#### LILIUM TOWER

Lilium Tower is a modern 28-story residential structure located in a prime location, JVT Dubai. Featuring a blend of contemporary styles and fascinating facilities, it provides its residents with a fantastic off-plan investment experience. This well-planned tower offers families a serene living environment where they can shape their futures with utmost luxury.

The interior and exterior designs are planned to present you with a unique experience in the UAE that exceeds your best expectations. Furthermore, this tower includes various flat types and a superb selection of facilities, from a swimming pool to a gym and more.