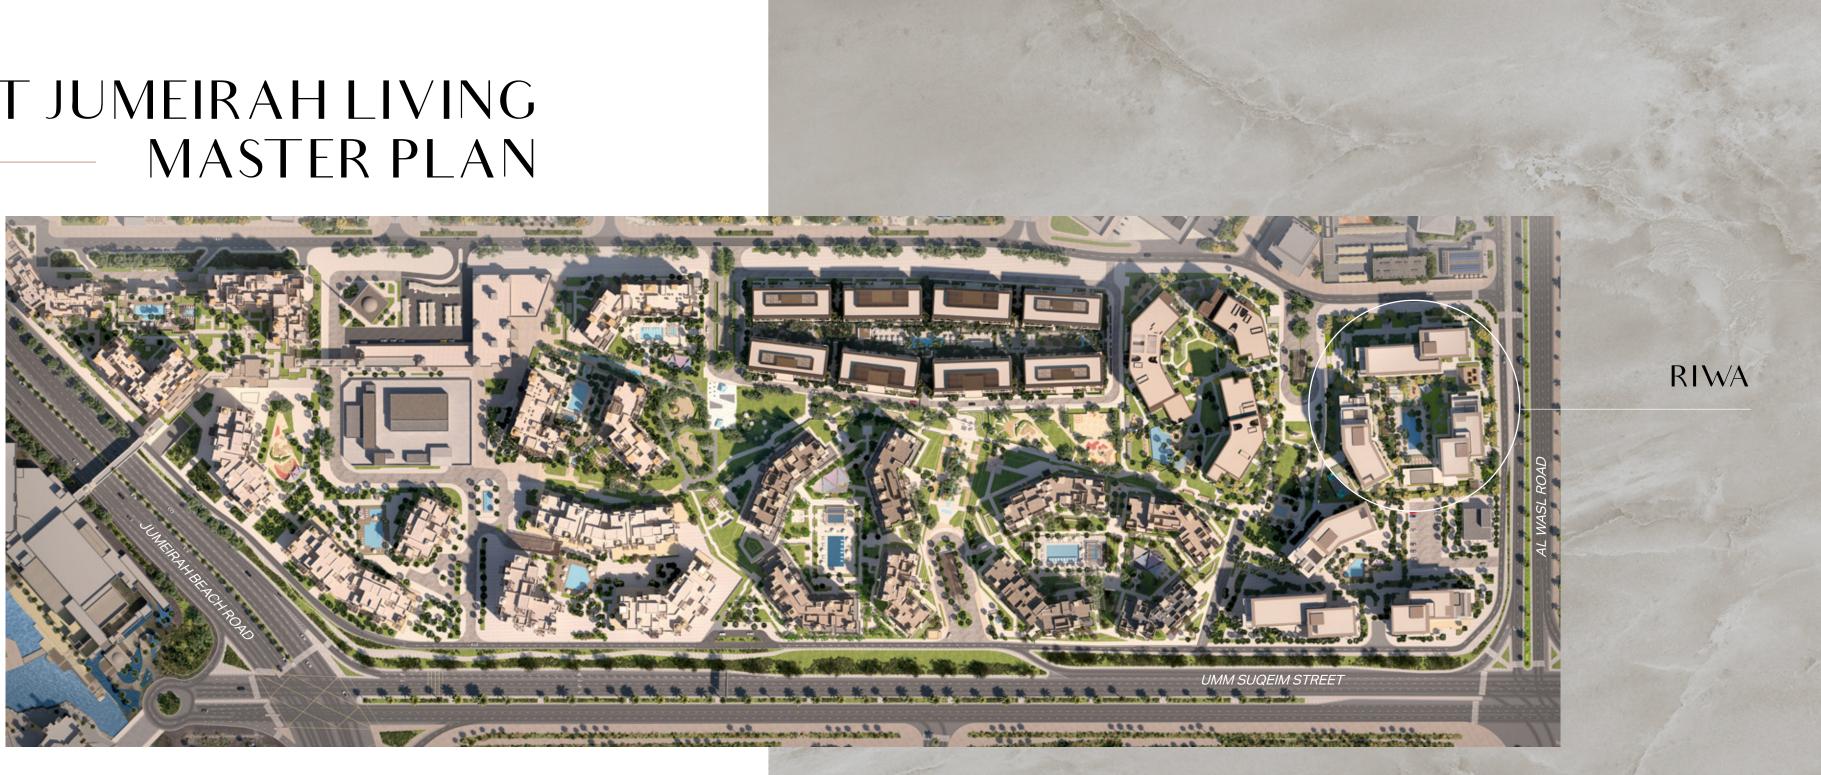

#### INTRODUCING RIWA

Nestled among lush green landscapes, Riwa marks the newest addition to one of the most exclusive neighbourhoods in Dubai. With a contemporary architectural ethos, Riwa offers bright, refined, and expansive living spaces ranging from 1, 2, and 3-bedroom residences and a 4-bedroom penthouse. Located between Al Wasl and Jumeirah Beach Roads, Riwa boasts a central location surrounded by iconic views of the Burj Al Arab. The residences provide easy access to luxury retail, gourmet dining, leisure, and entertainment, featuring exquisitely designed living spaces that redefine contemporary elegance.

# MADINAT JUMEIRAH LIVING

#### DISCOVER CONTEMPORARY ELEGANCE MINUTES FROM JUMEIRAH BEACH

RIWA