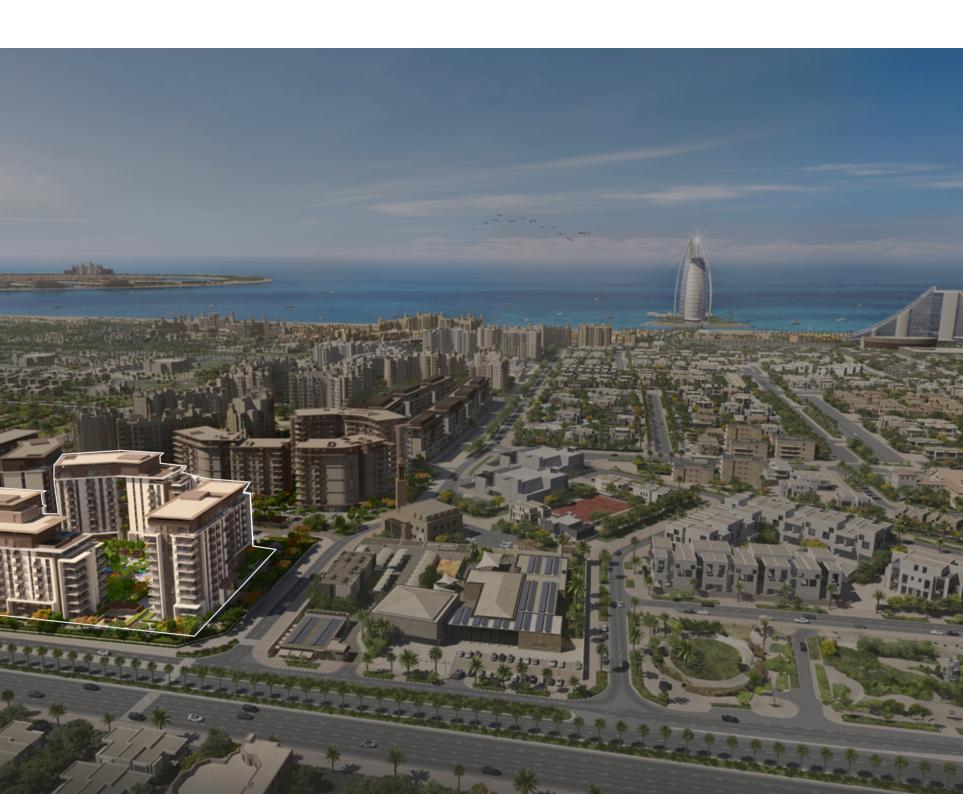

#### INTRODUCING RIWA

Nestled among lush green landscapes, Riwa marks the newest addition to one of the most exclusive neighbourhoods in Dubai. With a contemporary architectural ethos, Riwa offers bright, refined, and expansive living spaces ranging from 1, 2, and 3-bedroom residences and a 4-bedroom penthouse. Located between Al Wasl and Jumeirah Beach Roads, Riwa boasts a central location surrounded by iconic views of the Burj Al Arab. The residences provide easy access to luxury retail, gourmet dining, leisure, and entertainment, featuring exquisitely designed living spaces that redefine contemporary elegance.

#### AT THE HEART OF EXCLUSIVITY

- 2-minute drive to Sheikh Zayed Road
- 5-minute drive to Mall of the Emirates
- 10-minute drive to Palm Jumeirah
- 15-minute drive to Bluewaters Island
- 17-minute drive to Dubai Mall
- 25-minute drive to Dubai International Airport

PALM JUMEIRAH

BLUEWATERS ISLAND