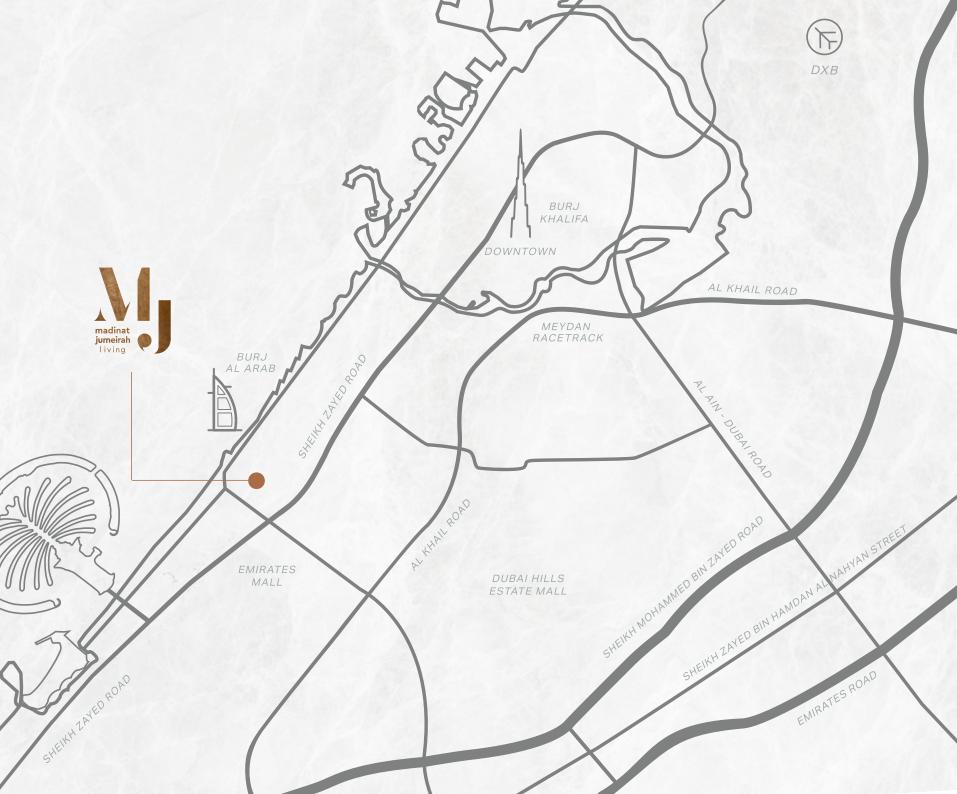

#### AT THE HEART OF EXCLUSIVITY

- 2-minute drive to Sheikh Zayed Road
- 5-minute drive to Mall of the Emirates
- 10-minute drive to Palm Jumeirah
- 15-minute drive to Bluewaters Island
- 17-minute drive to Dubai Mall
- 25-minute drive to Dubai International Airport

#### INTRODUCING RIWA

Nestled among lush green landscapes, Riwa marks the newest addition to one of the most exclusive neighbourhoods in Dubai. With a contemporary architectural ethos, Riwa offers bright, refined, and expansive living spaces ranging from 1, 2, and 3-bedroom residences and a 4-bedroom penthouse. Located between Al Wasl and Jumeirah Beach Roads, Riwa boasts a central location surrounded by iconic views of the Burj Al Arab. The residences provide easy access to luxury retail, gourmet dining, leisure, and entertainment, featuring exquisitely designed living spaces that redefine contemporary elegance.