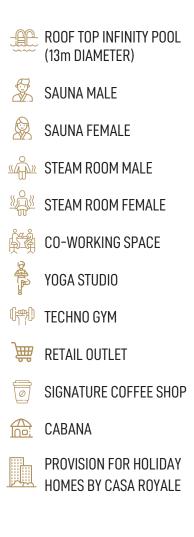

## A LUMINOUS LIFESTYLE

At Marina Star, immerse yourself in a refreshing blend of opulence, elegance, and artistic finesse through its myriad amenities.

### APARTMENT HIGHLIGHTS

- Spacious Rooms
- Premium Fixtures and Fittings
- Contemporary Ecru Designed Interiors
- Private Balconies
- Architectural Design Excellence
- Dedicated Reserved Parking Spaces
- Smart lock and GRMS