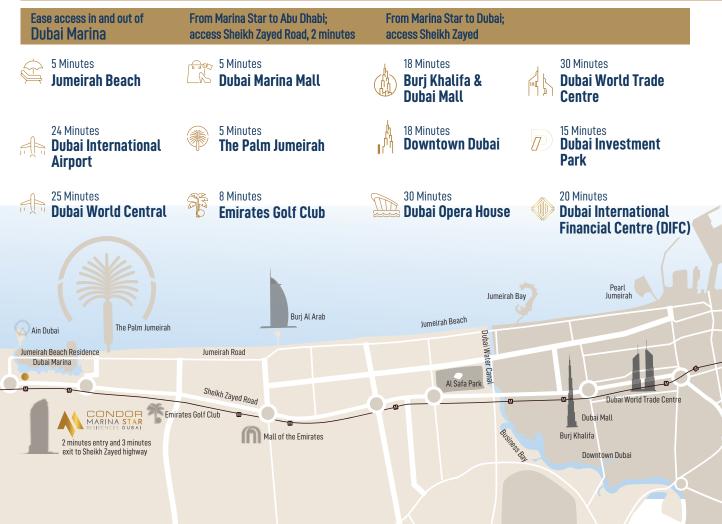

ncy

Svrealestate@agency

**G** +9 909 999 99 99





# LIVE THE HIGH LIFE



## LIVE WHERE THE SKY MEETS THE SEA -DUBAI MARINA

Dubai Marina, known as Dubai's most sought-after residential district, stands as one of the first and largest waterfront developments in the region. Spanning across an impressive 50 million sq. ft., this expansive project features a 3.5 km canal, facilitating convenient access to the sea from both ends.



Dubai Marina comprises several districts, each developed as a distinct community. It is home to numerous high-rise towers, providing luxurious apartments and villas, all set against the captivating backdrop of the Marina. Explore a plethora of the city's finest dining, entertainment, and leisure facilities in this vibrant locale.

## **CONVENIENCE** REDEFINED



## A LUMINOUS LIFESTYLE

At Marina Star, immerse yourself in a refreshing blend of opulence, elegance, and artistic finesse through its myriad amenities.









## AN EXTRAORDINARY LIVING AWAITS

Discover Studio, 1, and 2-bedroom apartments in the heart of Dubai Marina, where every detail reflects grandeur. This is a space that masterfully fuses artistry with utility to offer you a charming living experience like no other.

- The homes at Marina Star Residences by Condor are meticulously designed to a luxury standard.
- The floor areas are tiled with RAK Ceramics Porcelain Tiles for both wet and dry spaces.
- The wooden doors have a laminate finish.
- Sanitaryware fixtures are sourced from Kohler, an American brand.
- A five-coat painting system will be applied to internal walls and ce