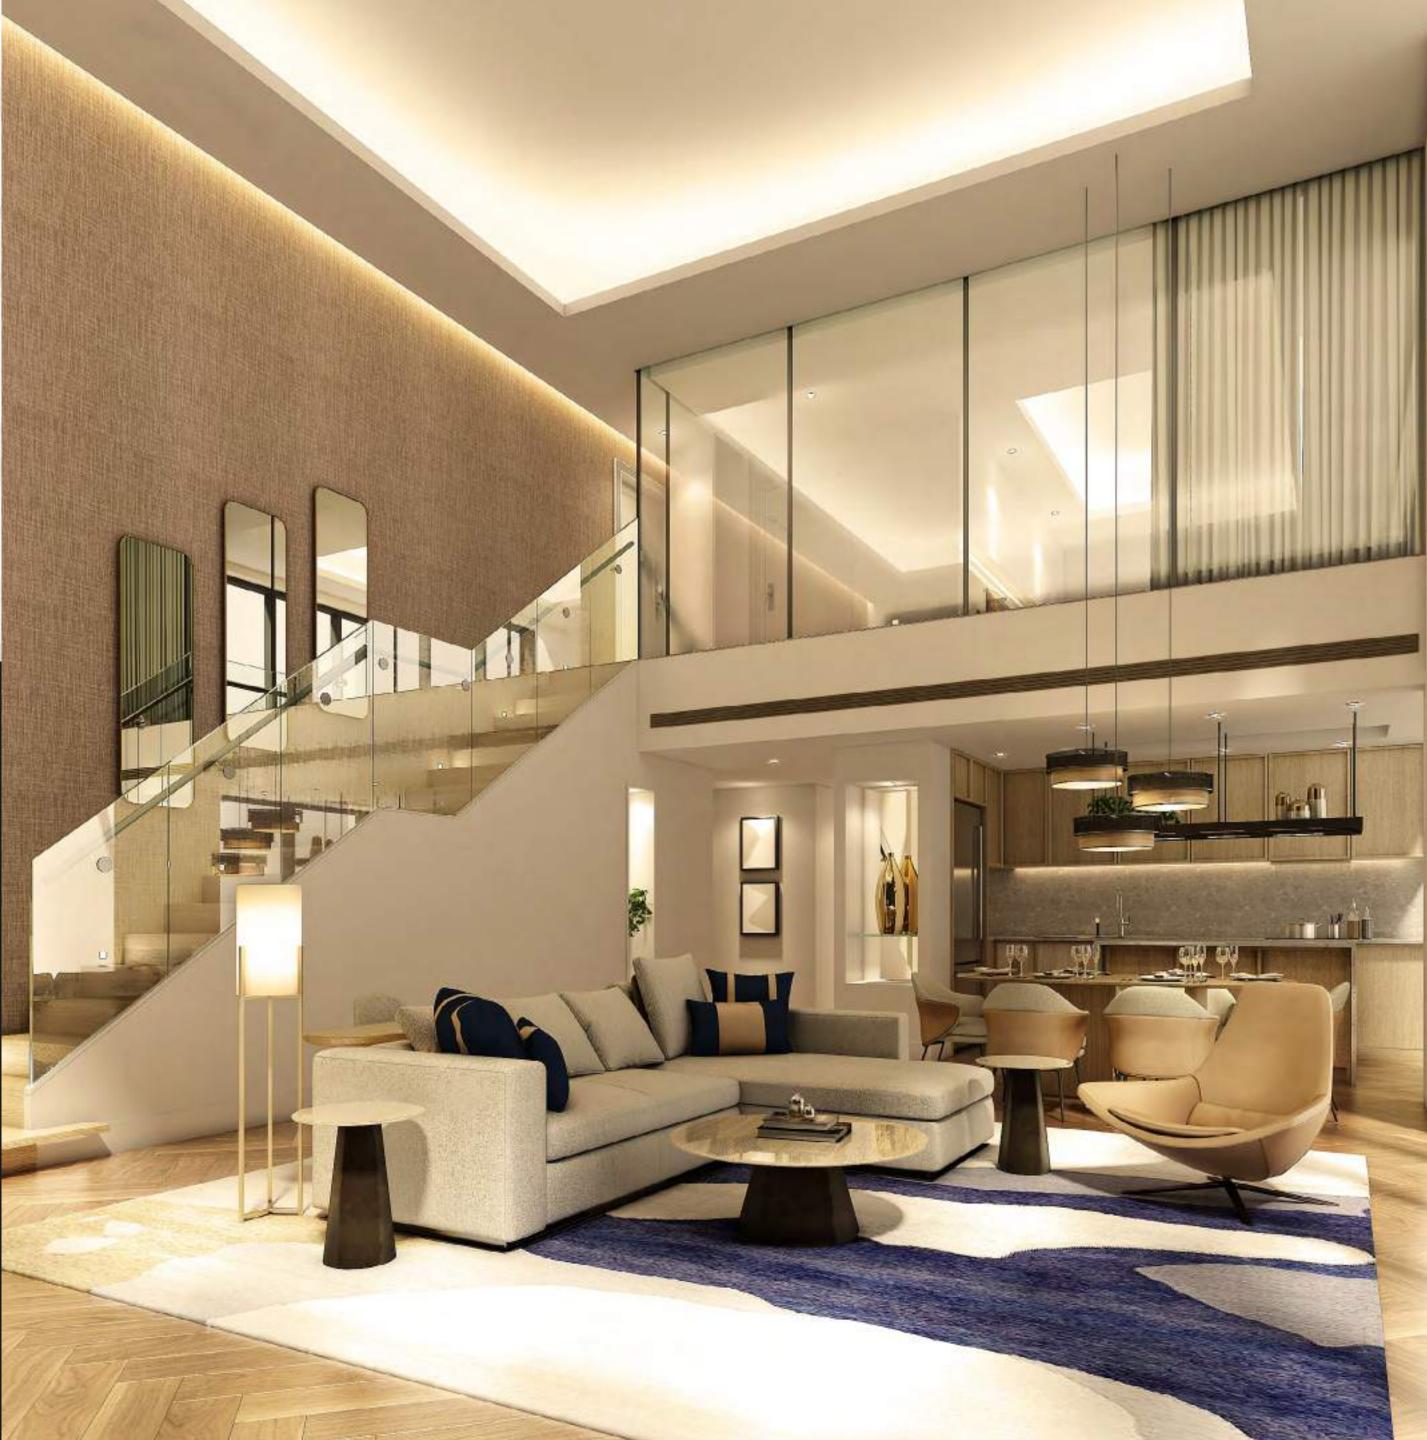

### THE PENTHOUSE

A sophisticated Penthouse where breathtaking views and premium amenities elevate your everyday lifestyle to new heights. In these categories, premium spacious interiors include an open format stairway leading to the bedroom space, which sits elevated above the living area. The corner location of these apartments within the building allow for unusually large floor-to-ceiling windows that optimize the stunning panoramic views of Burj Khalifa and Burj Al Arab beachside.

### TWO BEDROOM TOWNHOUSE

A sophisticated Penthouse where breathtaking views and premium amenities elevate your everyday lifestyle to new heights. In these categories, premium spacious interiors include an open format stairway leading to the bedroom space, which sits elevated above the living area. The corner location of these apartments within the building allow for unusually large floor-to-ceiling windows that optimize the stunning panoramic views of Burj Khalifa and Burj Al Arab beachside.