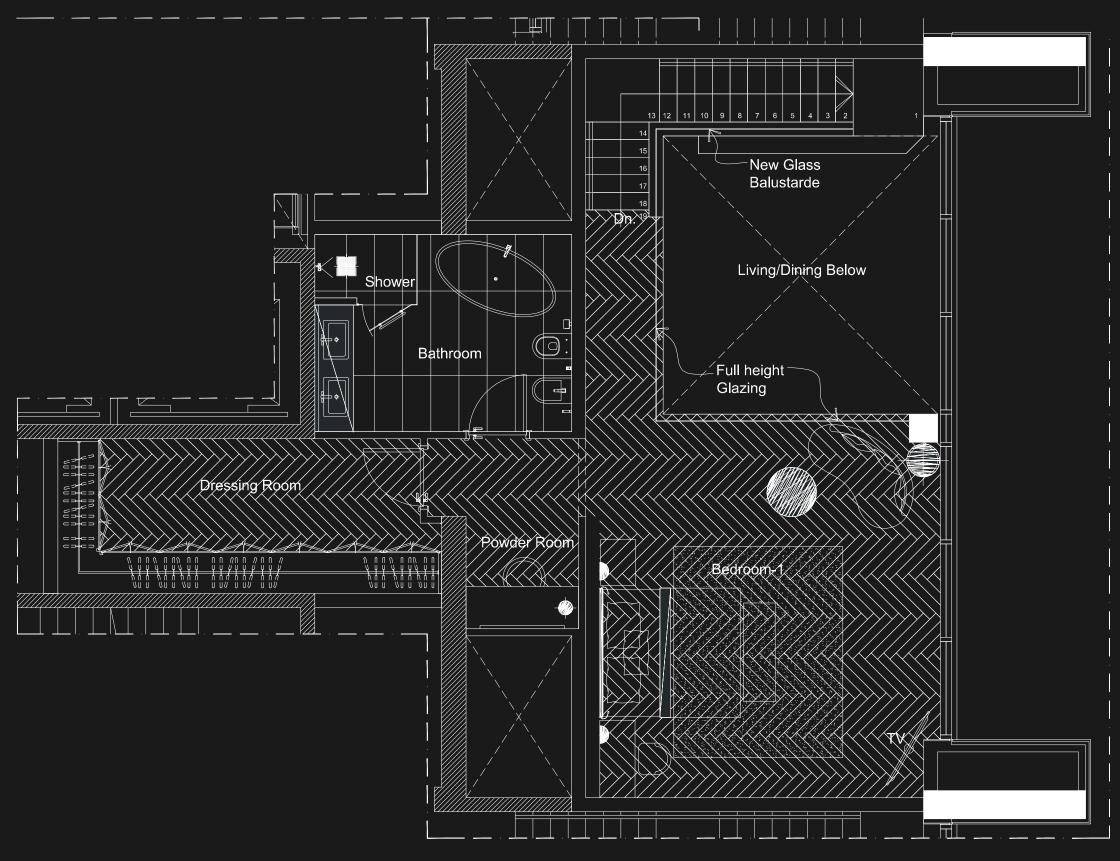

### THE PENTHOUSE

A sophisticated Penthouse where breathtaking views and premium amenities elevate your everyday lifestyle to new heights. In these categories, premium spacious interiors include an open format stairway leading to the bedroom space, which sits elevated above the living area. The corner location of these apartments within the building allow for unusually large floor-to-ceiling windows that optimize the stunning panoramic views of Burj Khalifa and Burj Al Arab beachside.

#### 24TH FLOOR PENTHOUSE

THREE BEDROOM UNIT PENTHOUSE

24TH FLOOR MEZZANINE