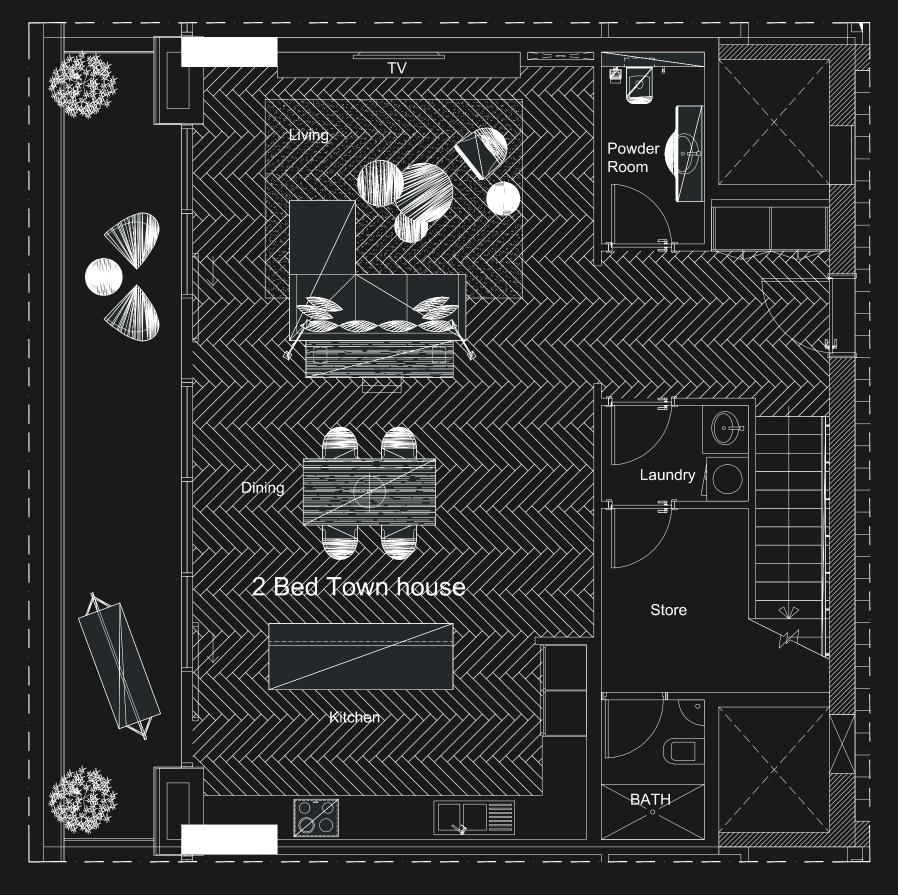

### TWO BEDROOM TOWNHOUSE

A sophisticated Penthouse where breathtaking views and premium amenities elevate your everyday lifestyle to new heights. In these categories, premium spacious interiors include an open format stairway leading to the bedroom space, which sits elevated above the living area. The corner location of these apartments within the building allow for unusually large floor-to-ceiling windows that optimize the stunning panoramic views of Burj Khalifa and Burj Al Arab beachside.

11TH FLOOR TOWNHOUSE

### TWO BEDROOM UNIT TOWNHOUSE

12TH FLOOR TOWNHOUSE

| BALCONY      | UNIT          | TOTAL DIMENSIONS |
|--------------|---------------|------------------|
| 381.37 SQFT. | 1833.65 SQFT. | 2215.02 SQFT.    |