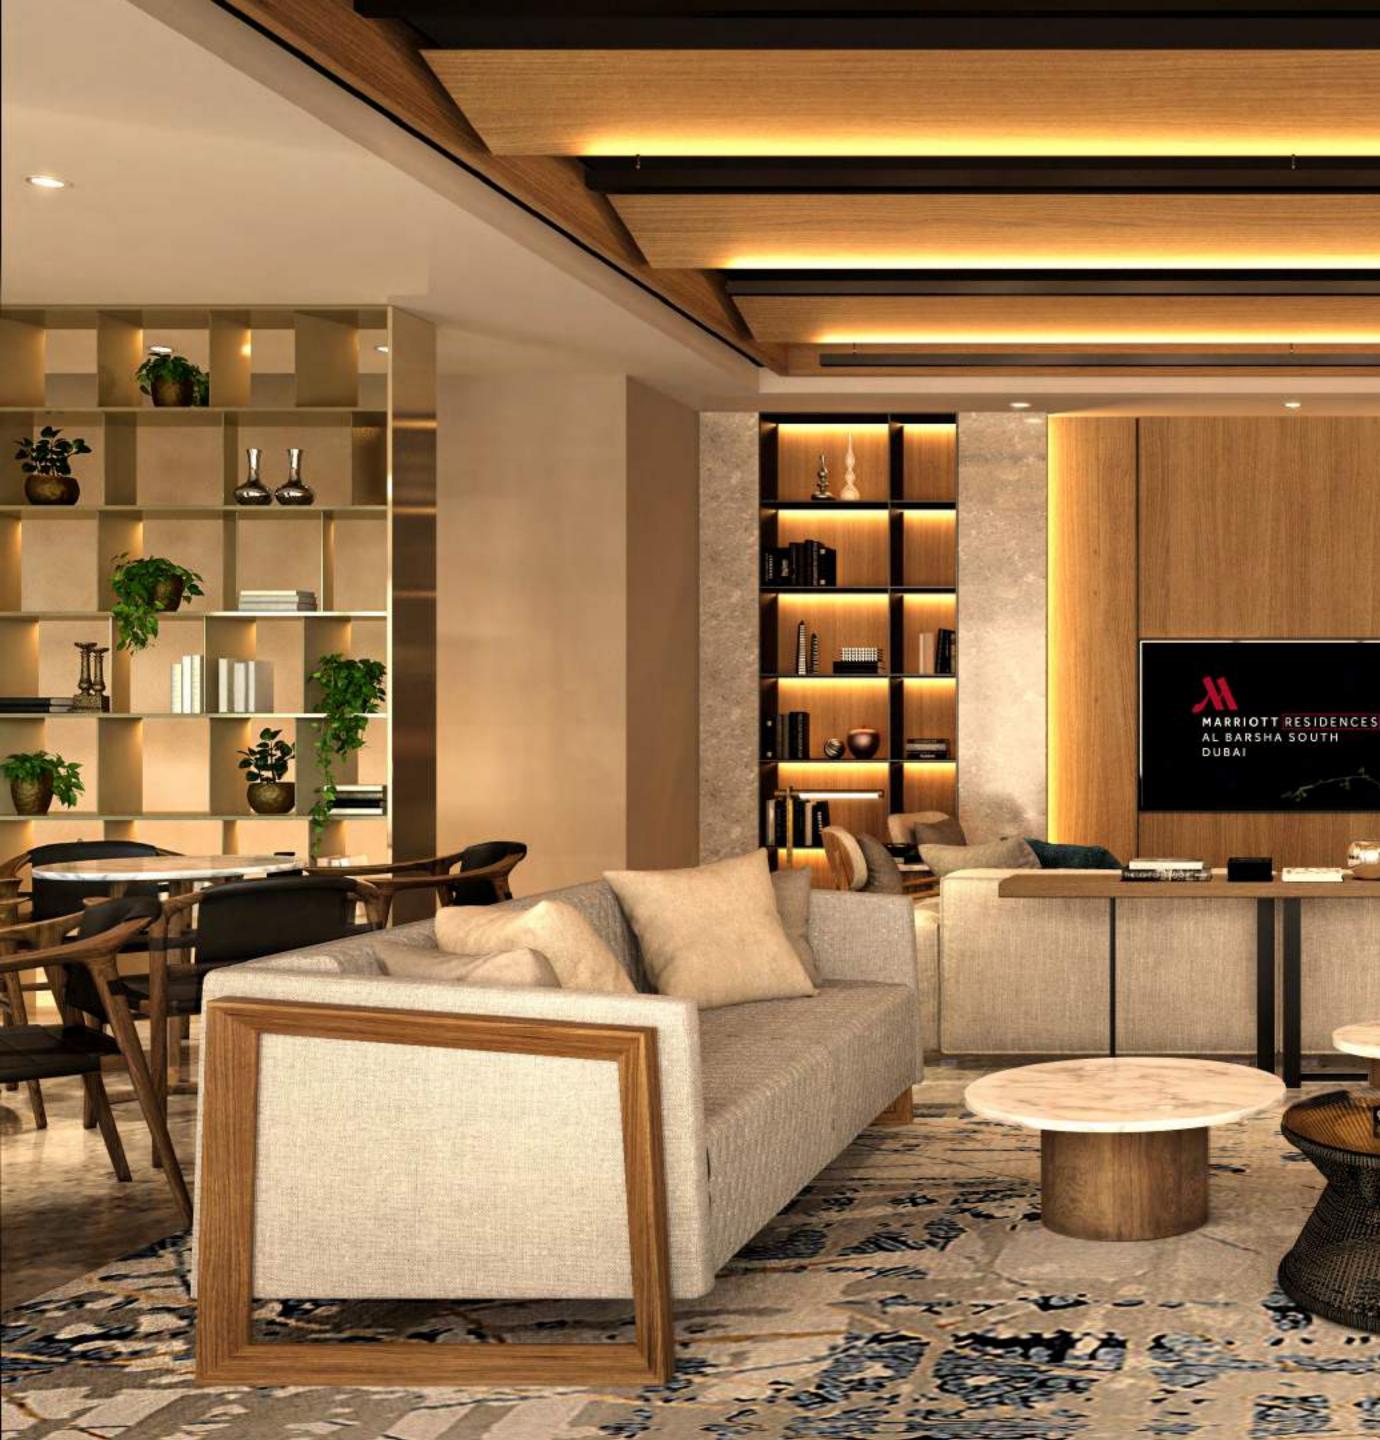

# HONEST MEETS POLISHED

An ingenious blend of natural and orderly design elements help create surprising effects. The space is governed by strong, clean lines, but upon closer examination, texture and structure reveal a harmonious balance that is thoughtfully dynamic.

### CAPTIVATING INTERIOR ARCHITECTURE

Simple yet dramatic architectural features layered with uncommon use of materials and purposeful lighting deliver a sophisticated combination of depth, dimension and intimacy.