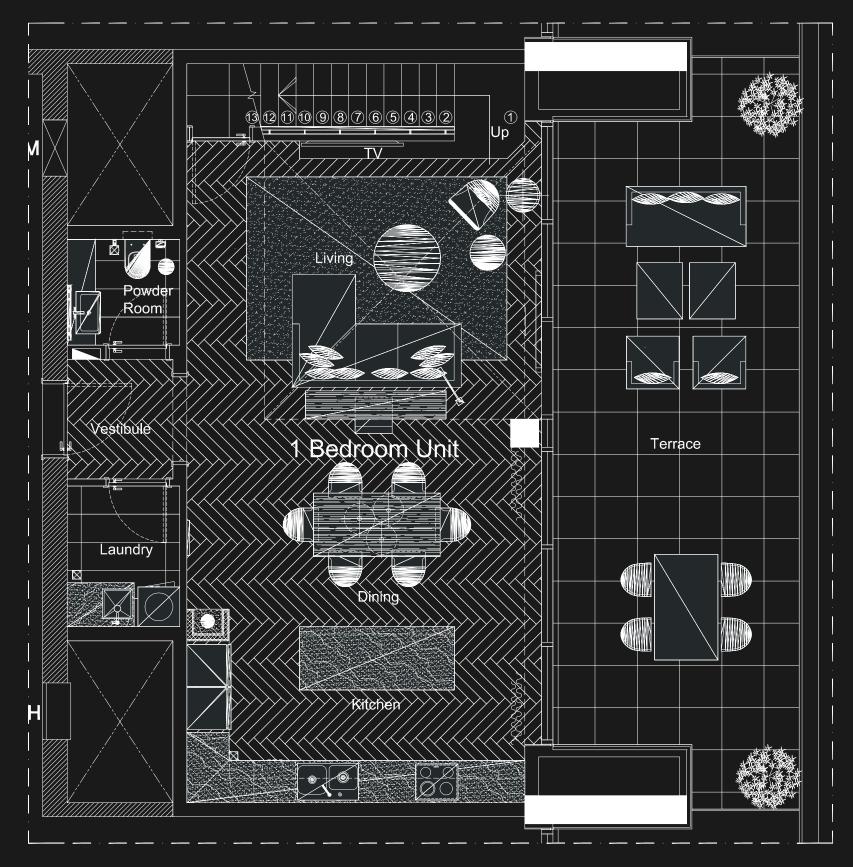

### ONE, TWO AND THREE BEDROOM

Discover the seamless style of Marriott Residences with the signature Marriott touch. With One, Two and Three Bedroom Apartments, equipped with top-ofthe-line appliances and designed with contemporary living in mind. Each apartment boast a modern, open-concept kitchen and living space, a spacious balcony that offers breathtaking views of Dubai and large windows throughout, allowing ample natural light. The interiors are decorated with calming earth tones, including parquet wooden floors and stone kitchen accents.

#### TYPE 1

| BALCONY      | UNIT         | TOTAL DIMENSIONS |
|--------------|--------------|------------------|
| 190.63 SQFT. | 961.23 SQFT. | 1151.86 SQFT.    |
|              |              |                  |

ONE BEDROOM UNIT

TYPE 2

| BALCONY      | UNIT         | TOTAL DIMENSIONS |
|--------------|--------------|------------------|
| 190.63 SQFT. | 919.25 SQFT. | 1109.88 SQFT.    |