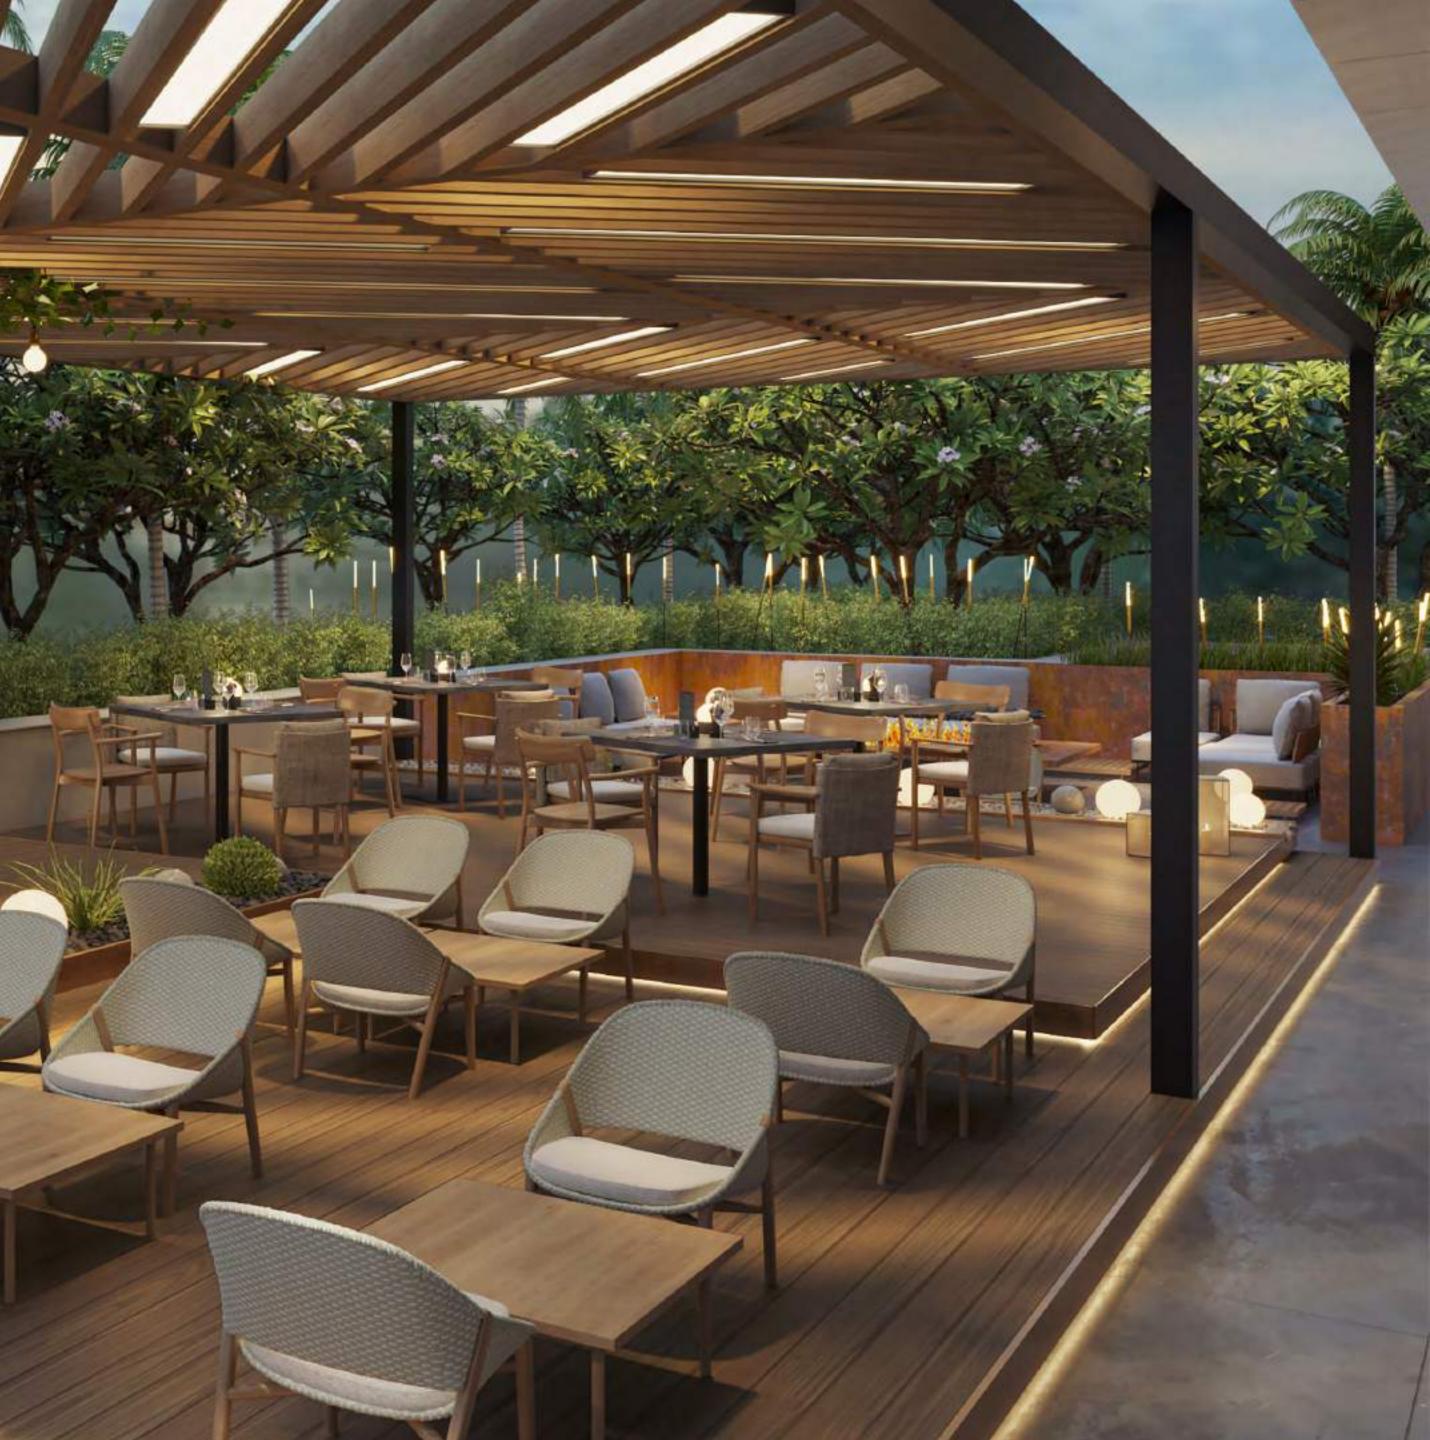

# 0 FOSPITALITM a children a

Basta is home to some of the city's best loved cuisine.

A refreshing Italian restaurant that expertly fuses the feel of a Florentine steakhouse with a Neapolitan pizzeria, serving traditional Italian cuisine with a modern twist. Basta offers indoor and outdoor dining options, with an extended menu full of life and flavour in true Italian style.

# BASTAL