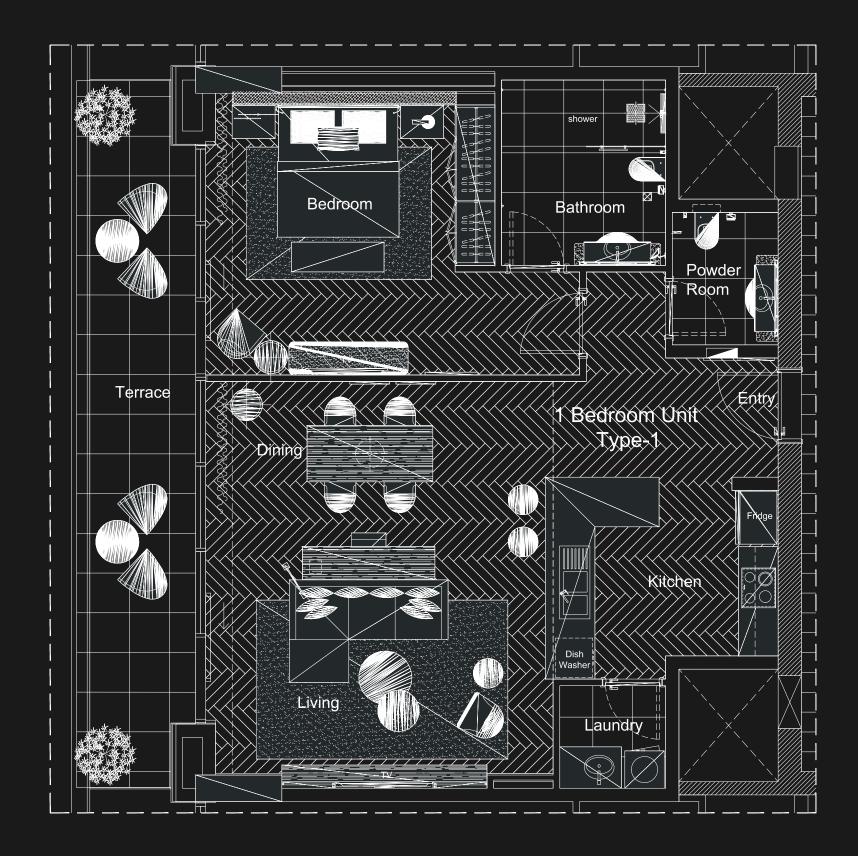

#### TYPE 1

| BALCONY      | UNIT         | TOTAL DIMENSIONS |
|--------------|--------------|------------------|
| 190.63 SQFT. | 961.23 SQFT. | 1151.86 SQFT.    |
|              |              |                  |