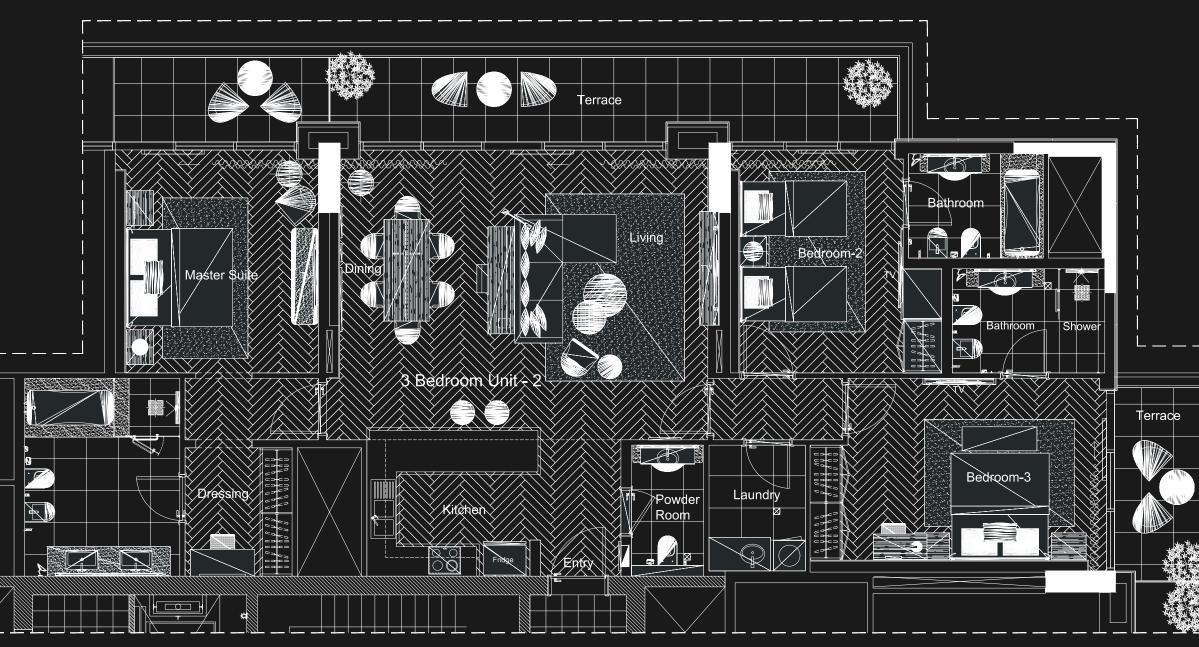

### ONE, TWO AND THREE BEDROOM

Discover the seamless style of Marriott Residences with the signature Marriott touch. With One, Two and Three Bedroom Apartments, equipped with top-ofthe-line appliances and designed with contemporary living in mind. Each apartment boast a modern, open-concept kitchen and living space, a spacious balcony that offers breathtaking views of Dubai and large windows throughout, allowing ample natural light. The interiors are decorated with calming earth tones, including parquet wooden floors and stone kitchen accents.

### TWO BEDROOM UNIT

TYPE 1

TOTAL DIMENSIONS BALCONY UNIT 448.97 SQFT. 2171.73 SQFT. 2620.70 SQFT.

THREE BEDROOM UNIT