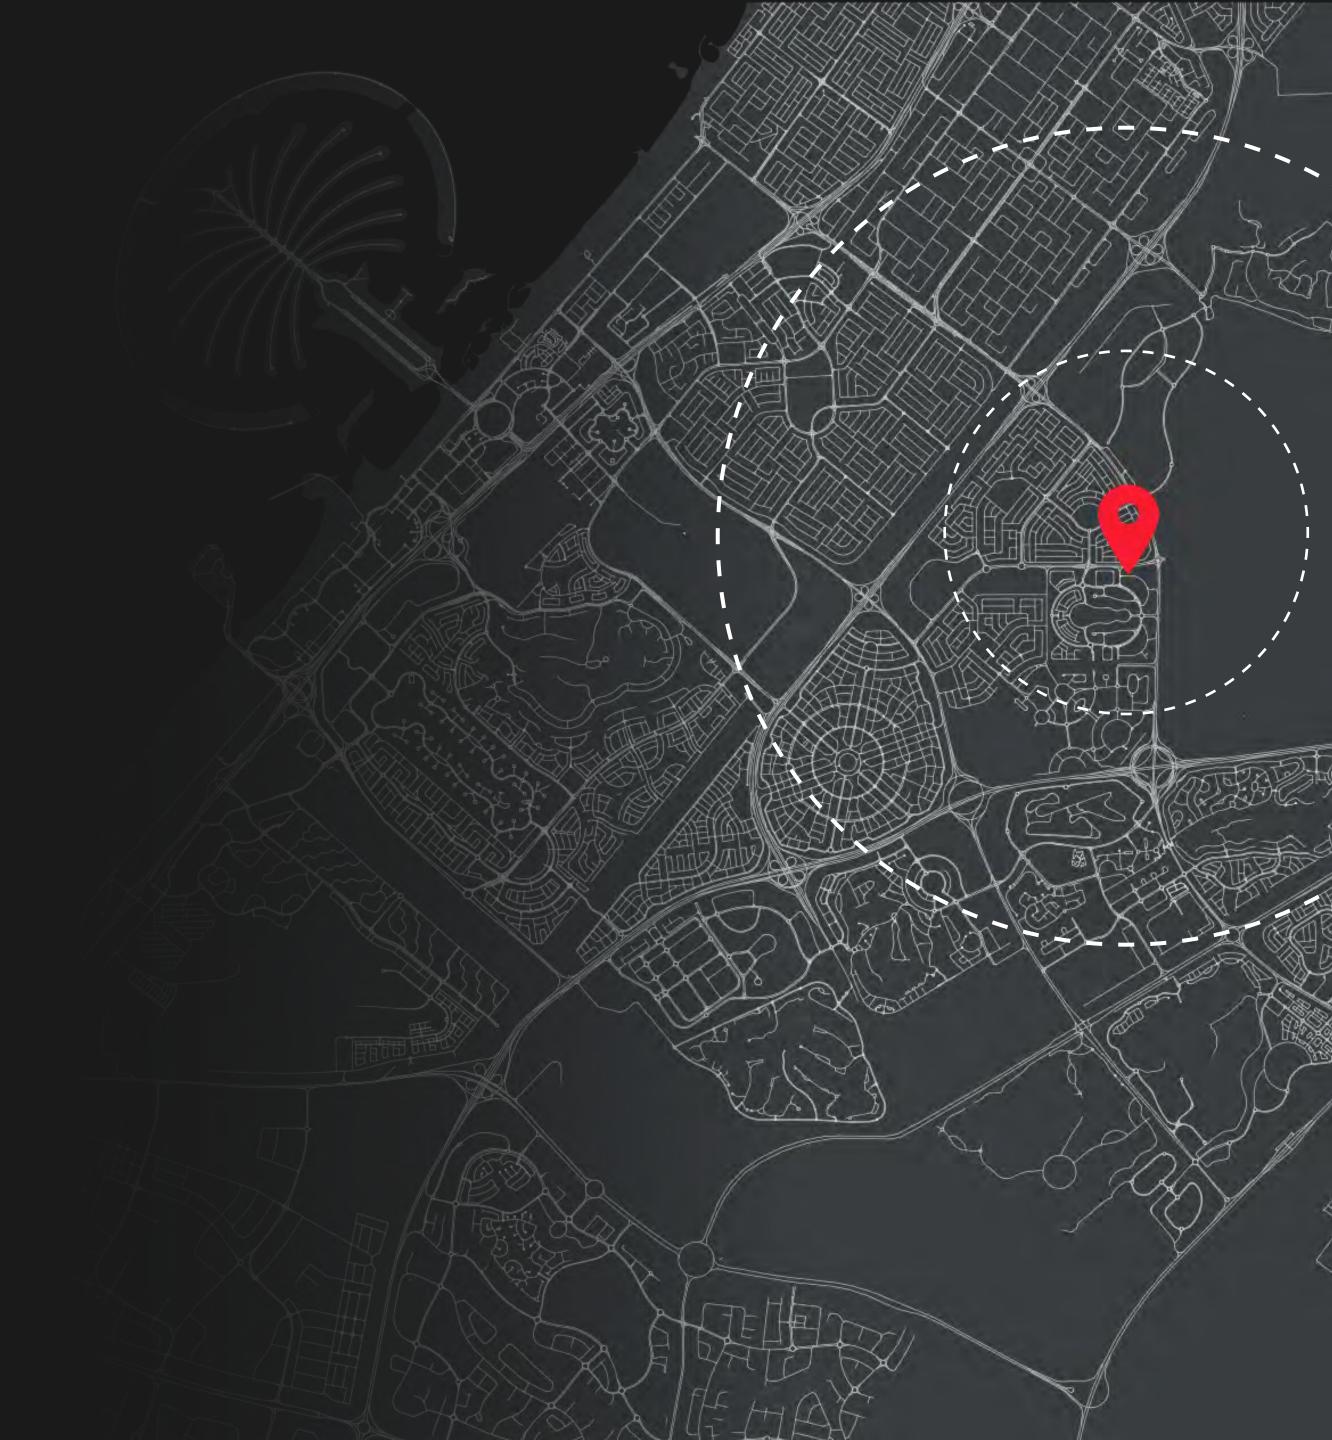

### BURJ KHALIFA AND BURJ AL ARAB

Located within close approximately to all of the city's major attractions and business hubs, Marriott Residences, Al Barsha South, provides convenience for owners and tenants to access central work and tourist destination. Downtown Dubai, Dubai Financial Centre District, The Mall of Emirates, Dubai Mall and Jumeirah Beach are all approximately 15 to 20 minutes' drive from the Residences, and other popular such as The Dubai Hills Mall, Jumeirah Village Circle District, Al Quoz and Al Barsha District even closer in proximity. Additionally the first casino in the country is only a 1 hour drive away.

# NEARBY ATTRACTIONS

- Dubai Hills Mall
- Dubai Butterfly Garden
- Dubai Miracle Garden
- Burj Al Arab

- Arabian Ranches Golf Club
- Dubai Polo & Equestrian Club
- Padel Ground Dubai
- Global Village

- Neuro Spinal Hospital
- Genesis Healthcare center
- Mediclinic Park View
- Aster Pharmacy