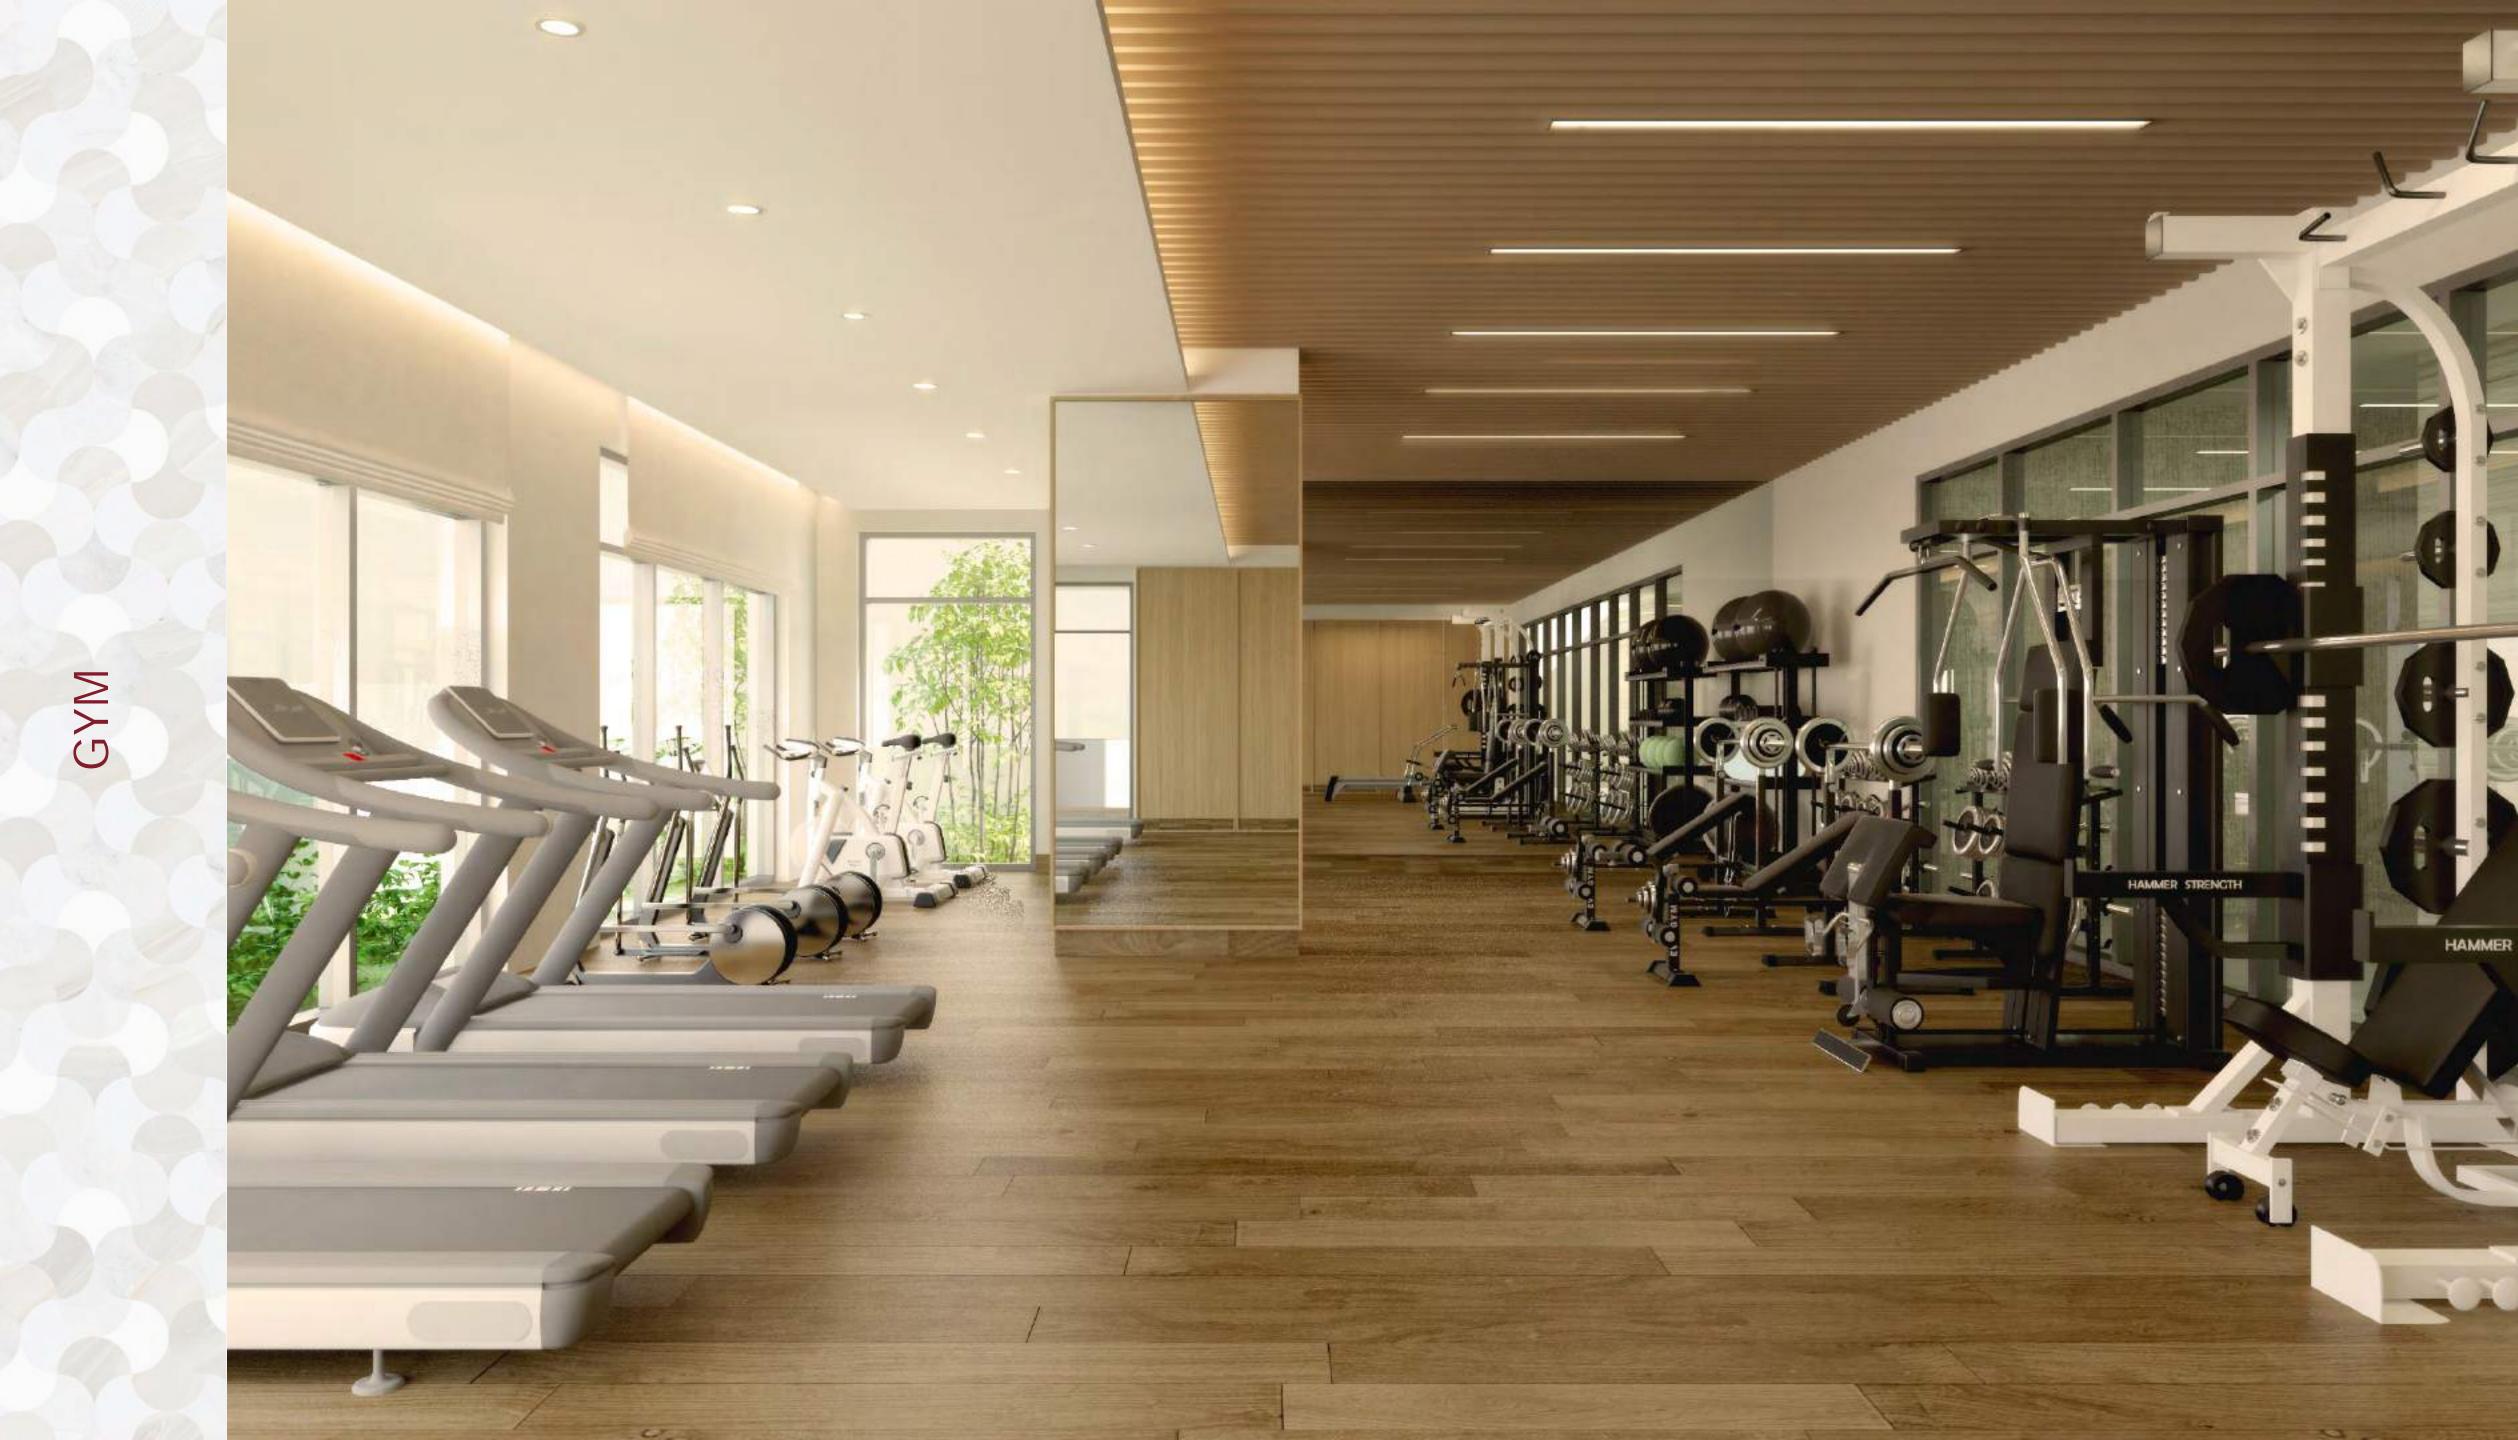

## YOUR HOME OR INVESTMENT PROPERTY

Marriott Residences, Al Barsha South, is strategically located with views out across two of the most iconic buildings in Dubai, the Burj Al Arab and Downtown Dubai, Burj Khalifa. The property focuses on delivering a relaxed sanctuary for residents, to escape from the metropolitan lifestyle of the city. The interior design of the building will be an inviting oasis, with layers of green and beige tones, and touches of locally distinct arabesque details, delivered delicately. Warm, contemporary interiors that focus on natural textured fabrics are used throughout the public areas and residences, with raw but rich materials such as wood, stone and leather selected for surfaces and furniture. The properties overall interior design takes influence from its neighbors; four world class golf courses and two prestigious equestrian polo clubs.