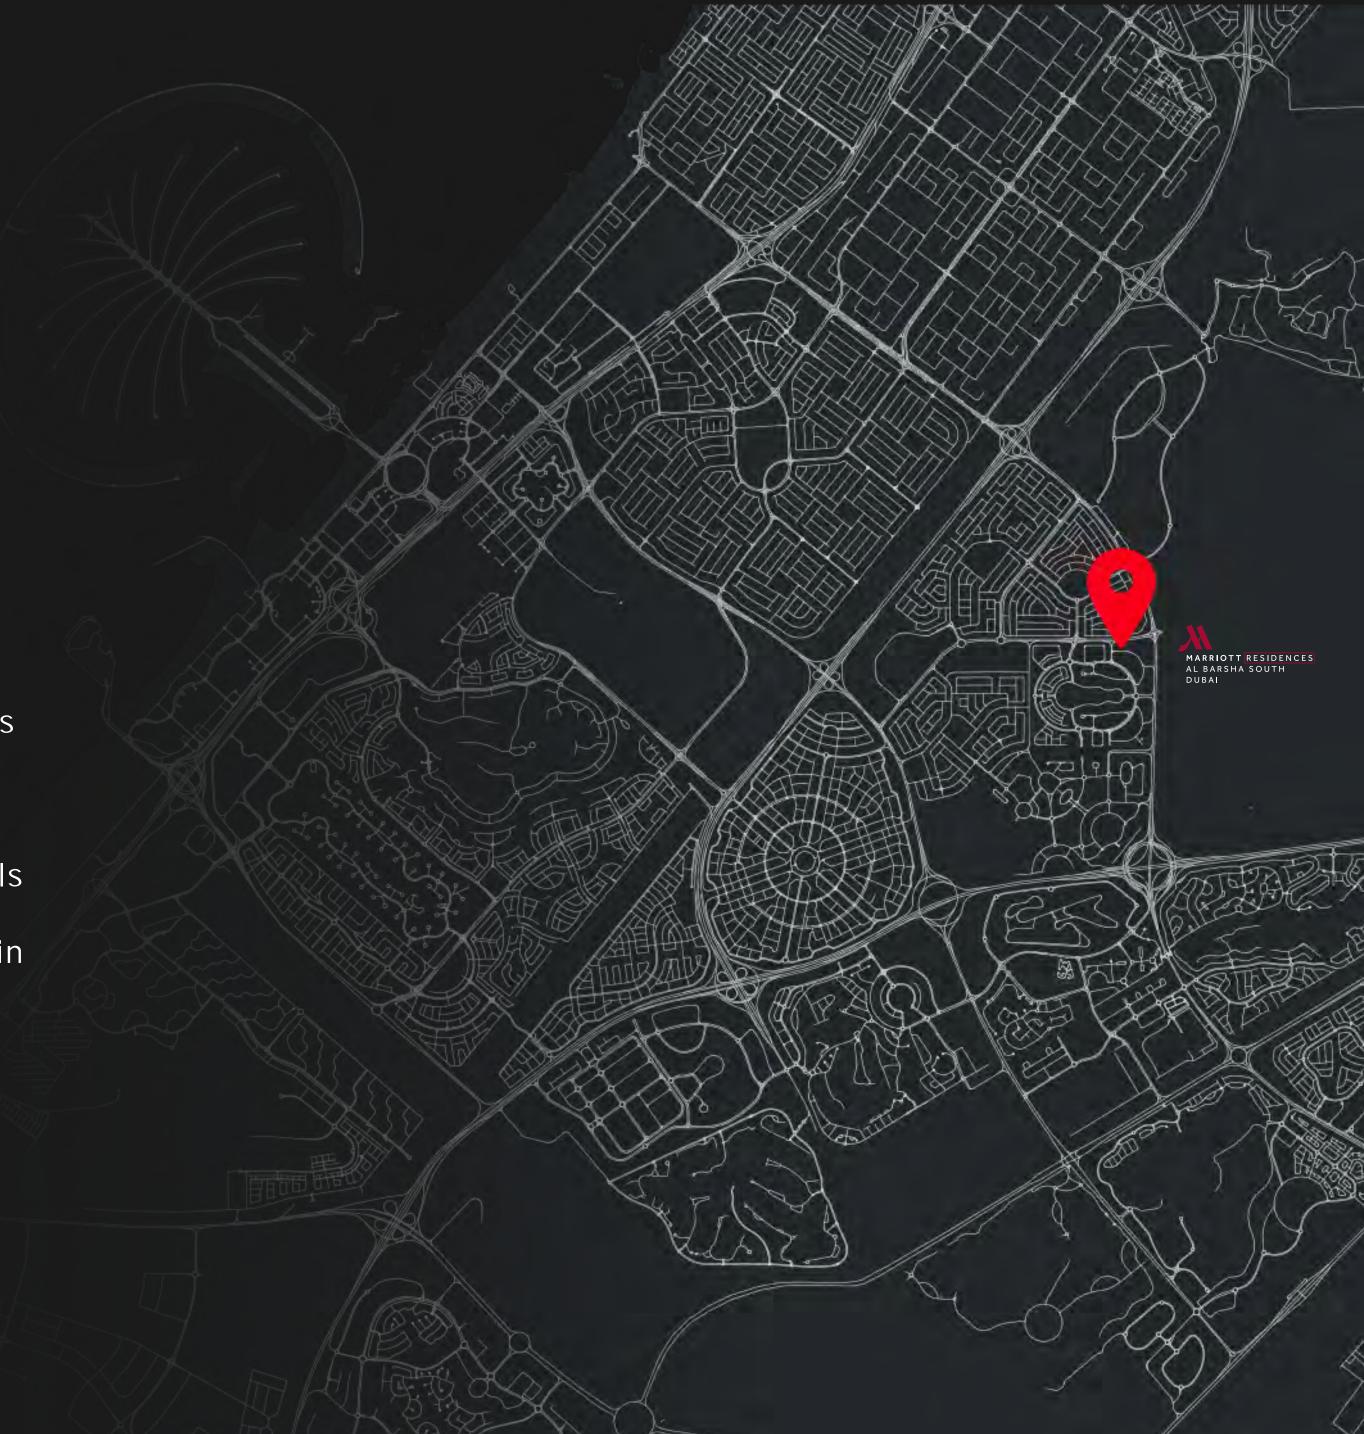

### BURJ KHALIFA AND BURJ AL ARAB

Located within close approximately to all of the city's major attractions and business hubs, Marriott Residences, Al Barsha South, provides convenience for owners and tenants to access central work and tourist destination. Downtown Dubai, Dubai Financial Centre District, The Mall of Emirates, Dubai Mall and Jumeirah Beach are all approximately 15 to 20 minutes' drive from the Residences, and other popular such as The Dubai Hills Mall, Jumeirah Village Circle District, Al Quoz and Al Barsha District even closer in proximity. Additionally the first casino in the country is only a 1 hour drive away.