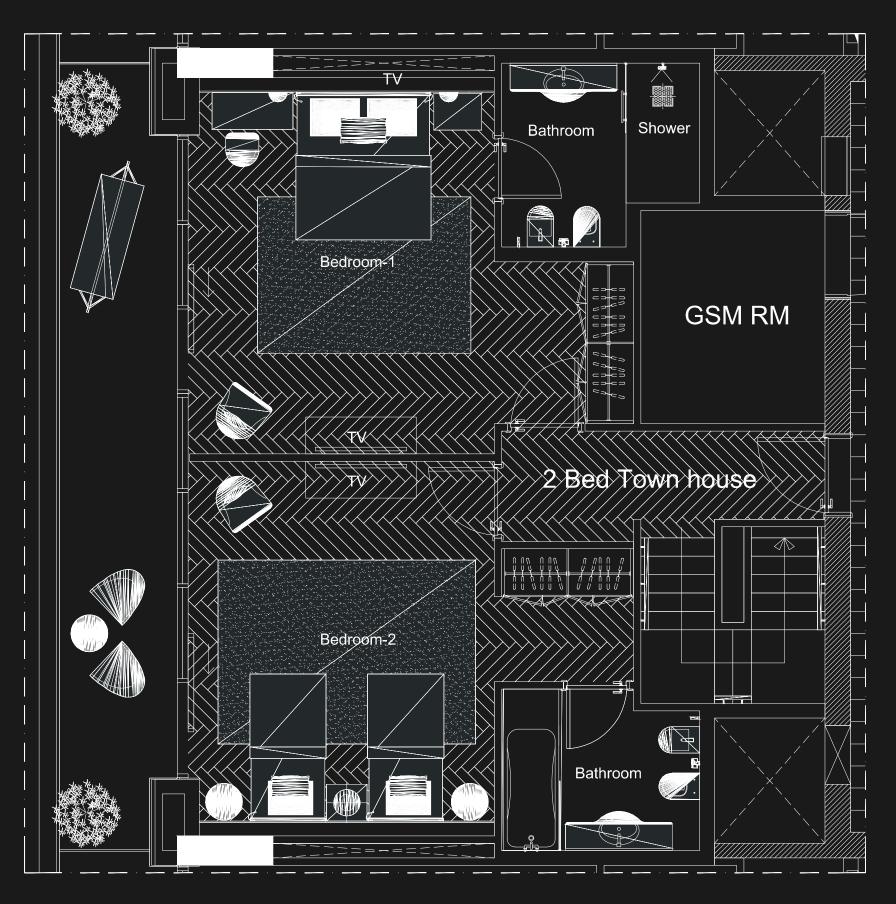

### TWO BEDROOM TOWNHOUSE

A sophisticated Penthouse where breathtaking views and premium amenities elevate your everyday lifestyle to new heights. In these categories, premium spacious interiors include an open format stairway leading to the bedroom space, which sits elevated above the living area. The corner location of these apartments within the building allow for unusually large floor-to-ceiling windows that optimize the stunning panoramic views of Burj Khalifa and Burj Al Arab beachside.

11TH FLOOR TOWNHOUSE

### TWO BEDROOM UNIT TOWNHOUSE

12TH FLOOR TOWNHOUSE

| BALCONY      | UNIT          | TOTAL DIMENSIONS |
|--------------|---------------|------------------|
| 381.37 SQFT. | 1833.65 SQFT. | 2215.02 SQFT.    |