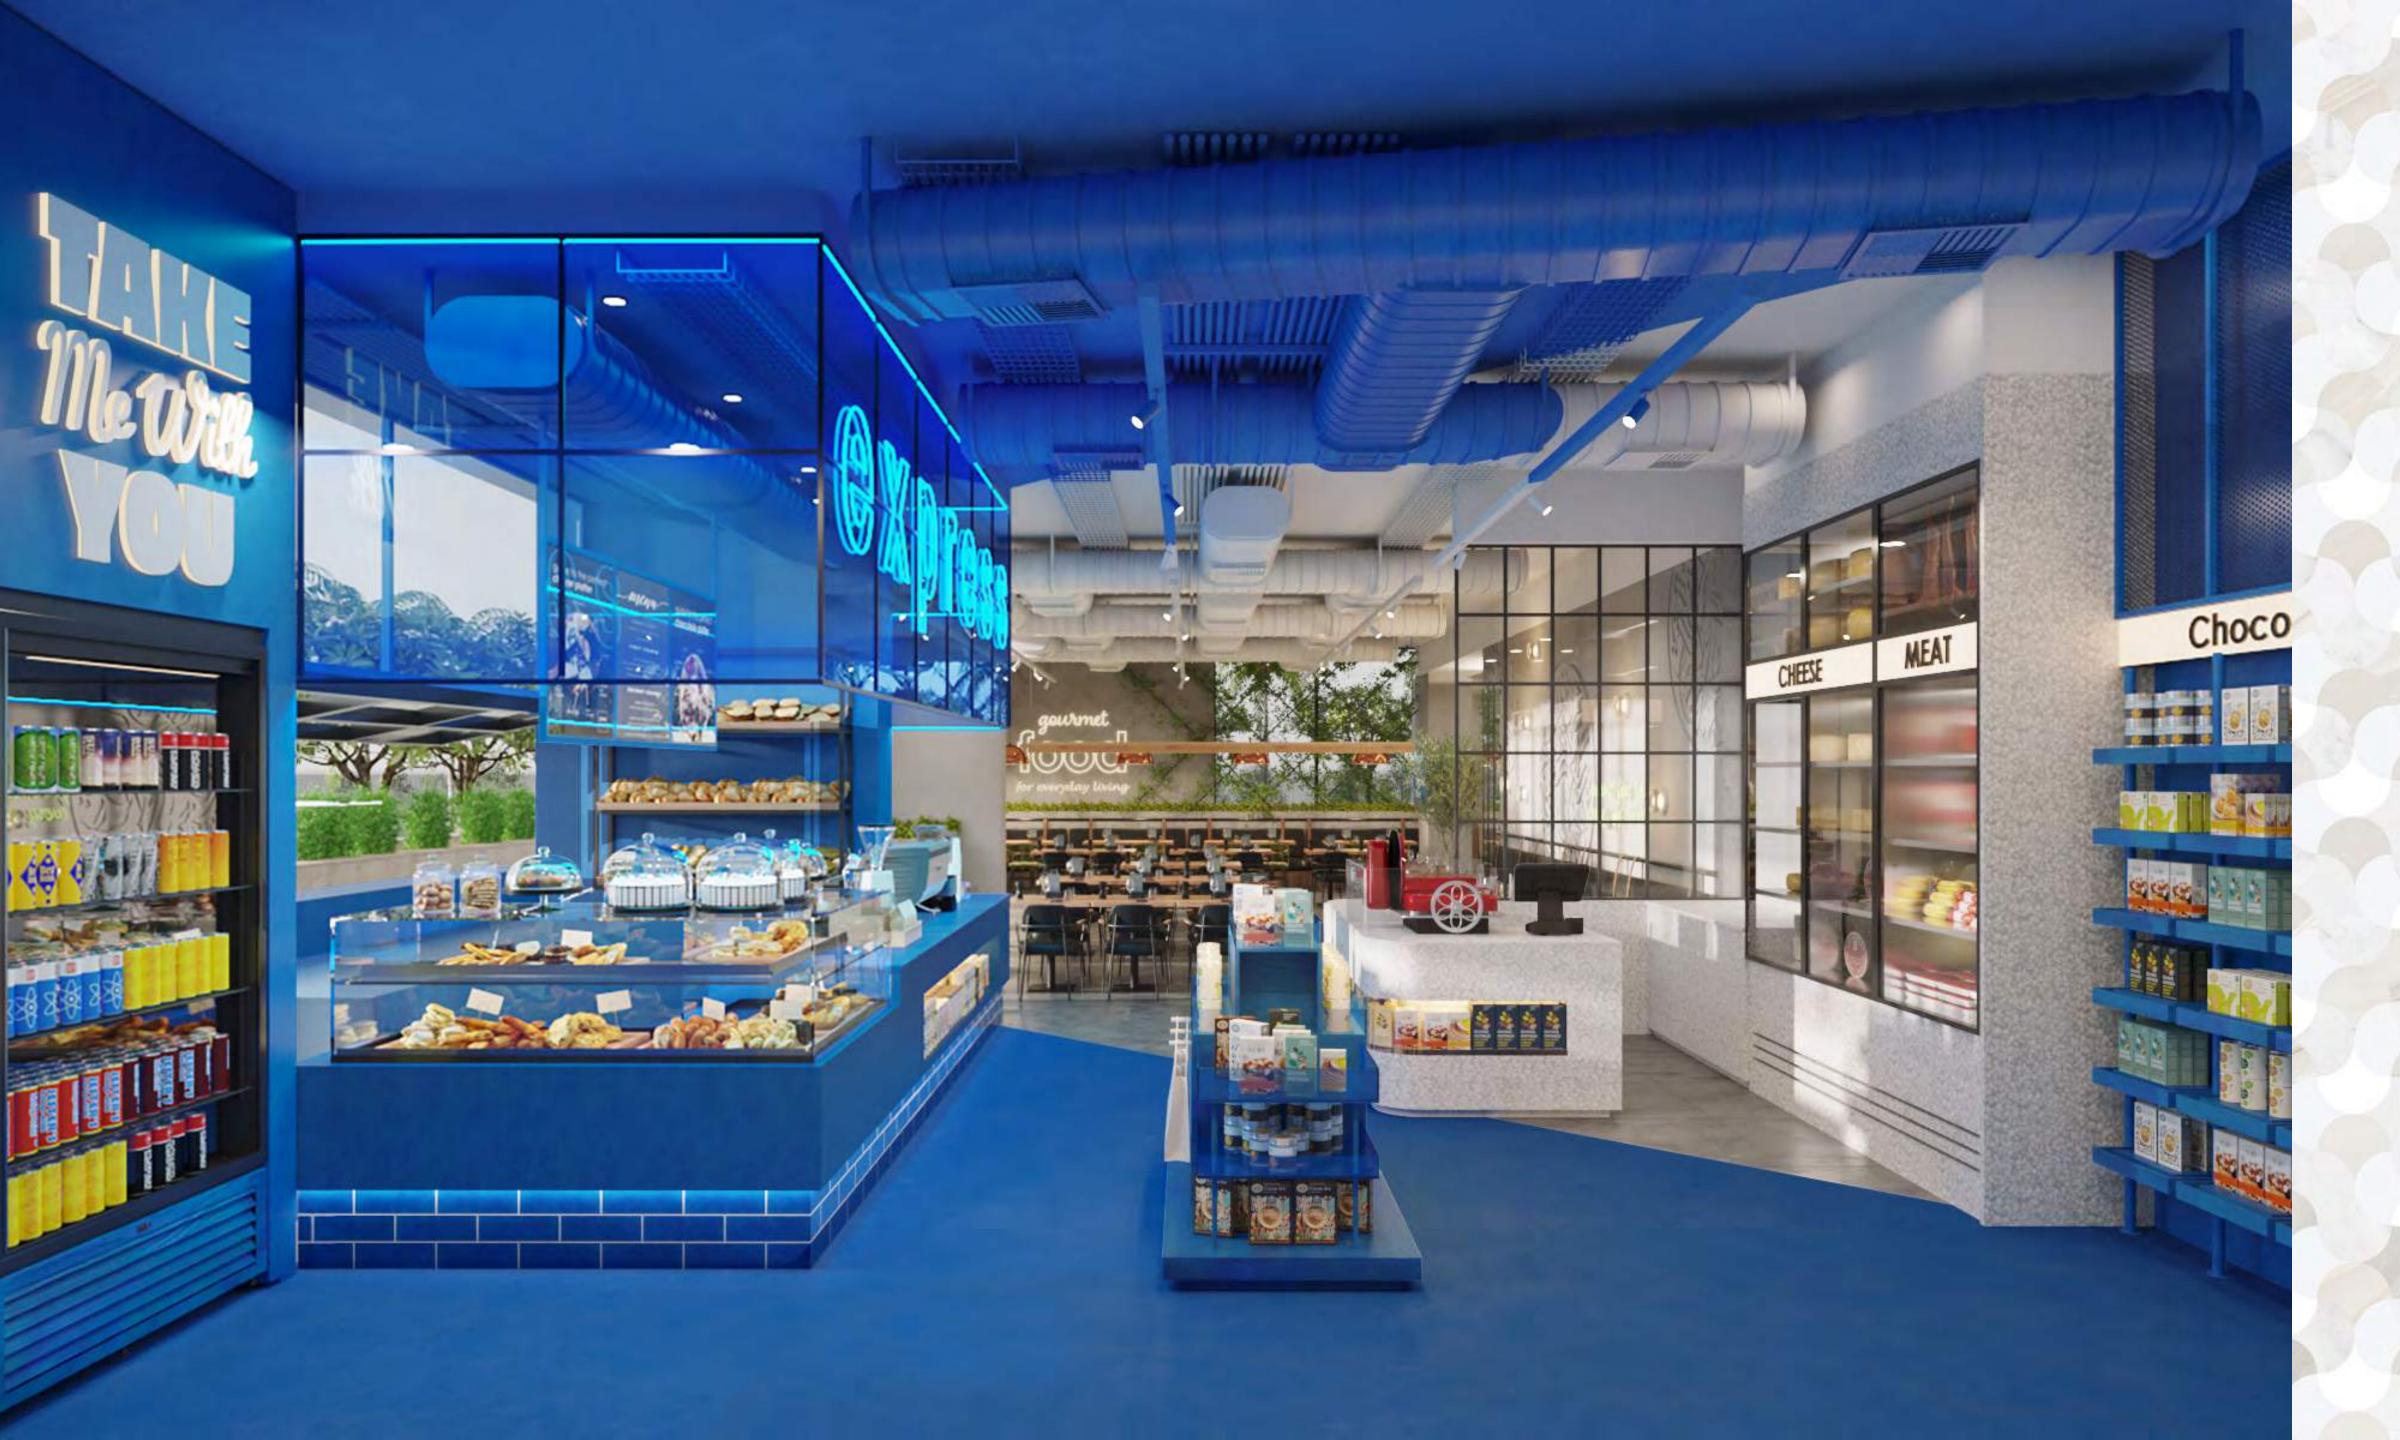

# 0 FOSPITALITM a children a

Basta is home to some of the city's best loved cuisine.

A refreshing Italian restaurant that expertly fuses the feel of a Florentine steakhouse with a Neapolitan pizzeria, serving traditional Italian cuisine with a modern twist. Basta offers indoor and outdoor dining options, with an extended menu full of life and flavour in true Italian style.

# BASTAL

# **jones** the grocer

A.110