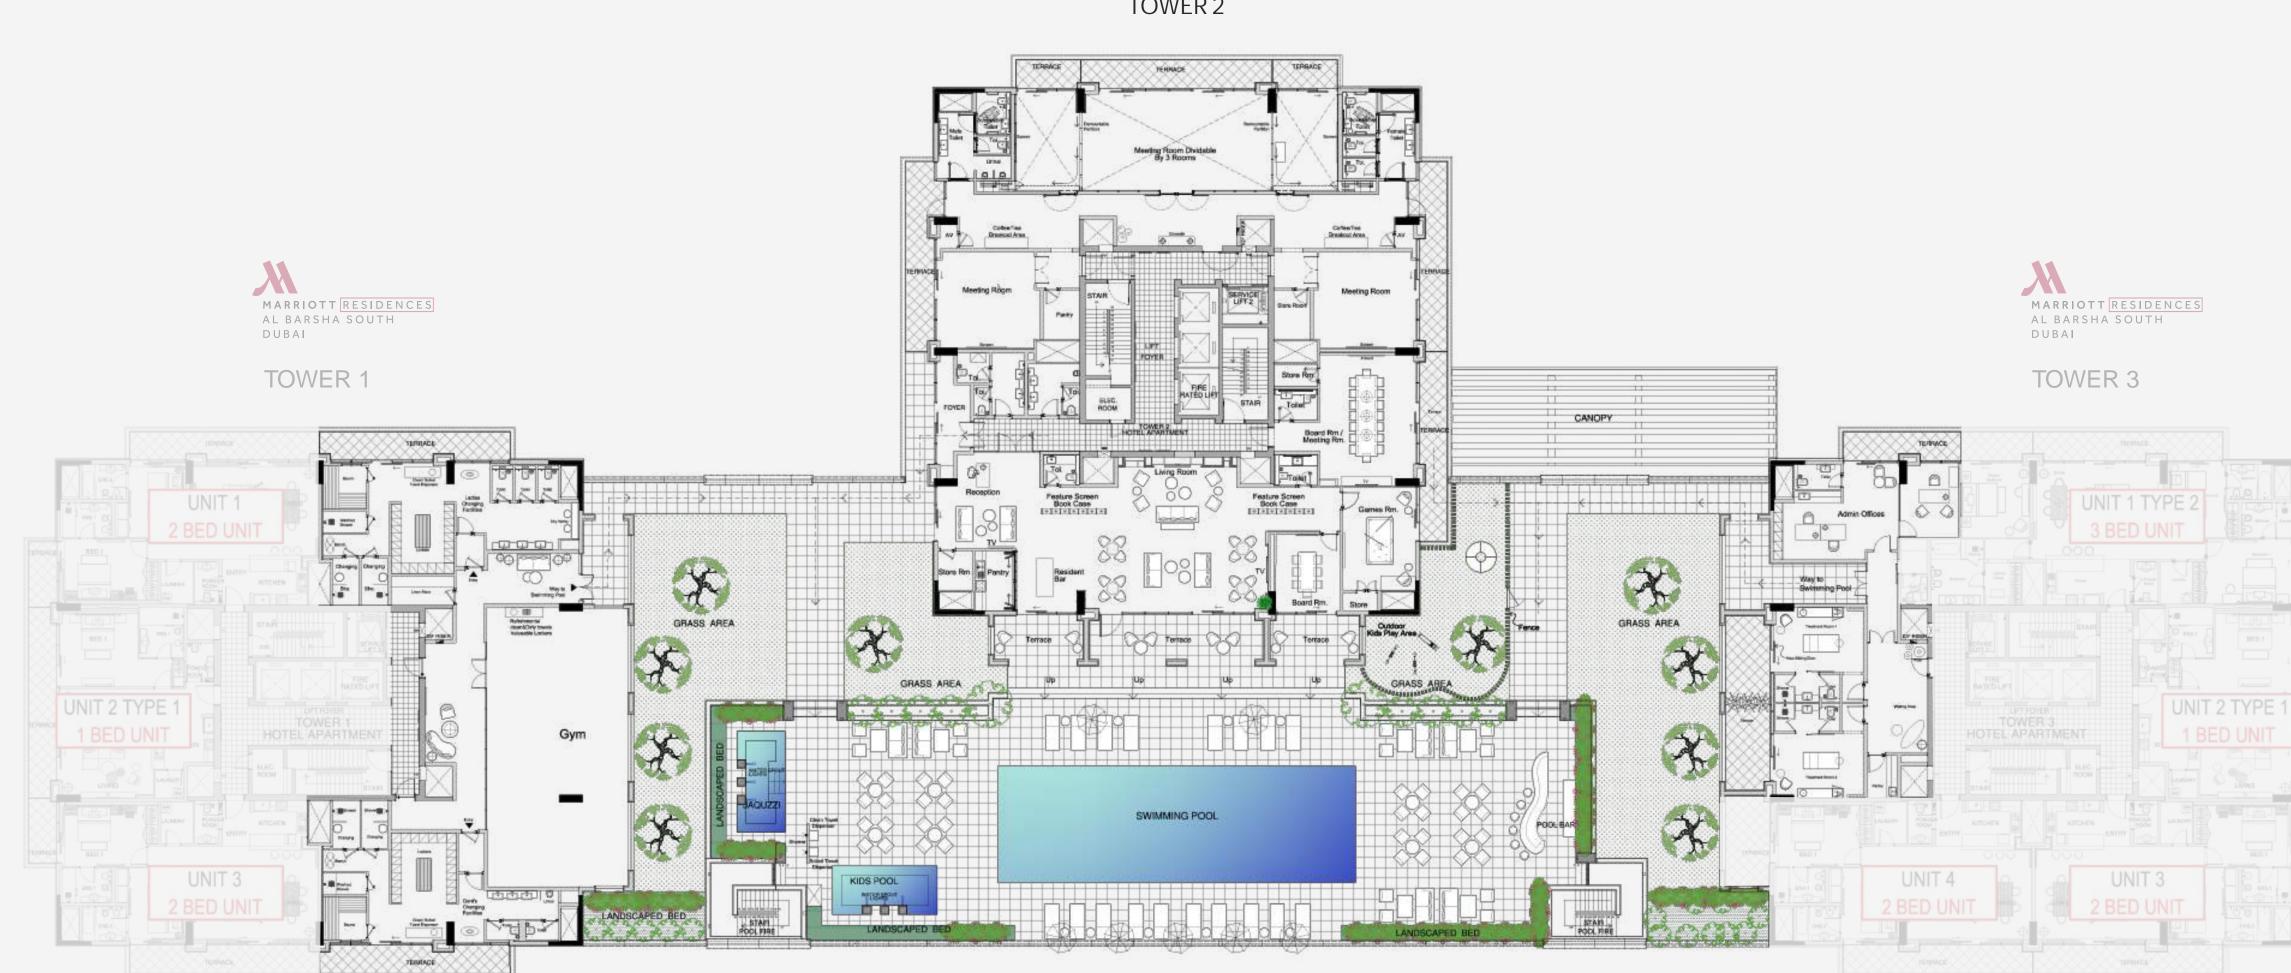

e District, Al Quoz and Al Barsha District even closer in proximity. Additionally the first casino in the country is only a 1 hour drive away.





# NEARBY ATTRACTIONS



- Dubai Hills Mall
- Dubai Butterfly Garden
- Dubai Miracle Garden
- Burj Al Arab

- Arabian Ranches Golf Club
- Dubai Polo & Equestrian Club
- Padel Ground Dubai
- Global Village



- Neuro Spinal Hospital
- Genesis Healthcare center
- Mediclinic Park View
- Aster Pharmacy



- Carrefour
- Viva
- Union Coop
- Geant Hypermarket





# HONEST MEETS POLISHED

An ingenious blend of natural and orderly design elements help create surprising effects. The space is governed by strong, clean lines, but upon closer examination, texture and structure reveal a harmonious balance that is thoughtfully dynamic.





### PODIUM LEVEL





TOWER 2















# 0 FOSPITALITM a children a



Basta is home to some of the city's best loved cuisine.

A refreshing Italian restaurant that expertly fuses the feel of a Florentine steakhouse with a Neapolitan pizzeria, serving traditional Italian cuisine with a modern twist. Basta offers indoor and outdoor dining options, with an extended menu full of life and flavour in true Italian style.

# BASTAL







# **jones** the grocer

A.110







# DESIGN INSPIRATION



### CAPTIVATING INTERIOR ARCHITECTURE

Simple yet dramatic architectural features layered with uncommon use of materials and purposeful lighting deliver a sophisticated combination of depth, dimension and intimacy.









### TYPICAL FLOOR



### ONE, TWO AND THREE BEDROOM

Discover the seamless style of Marriot