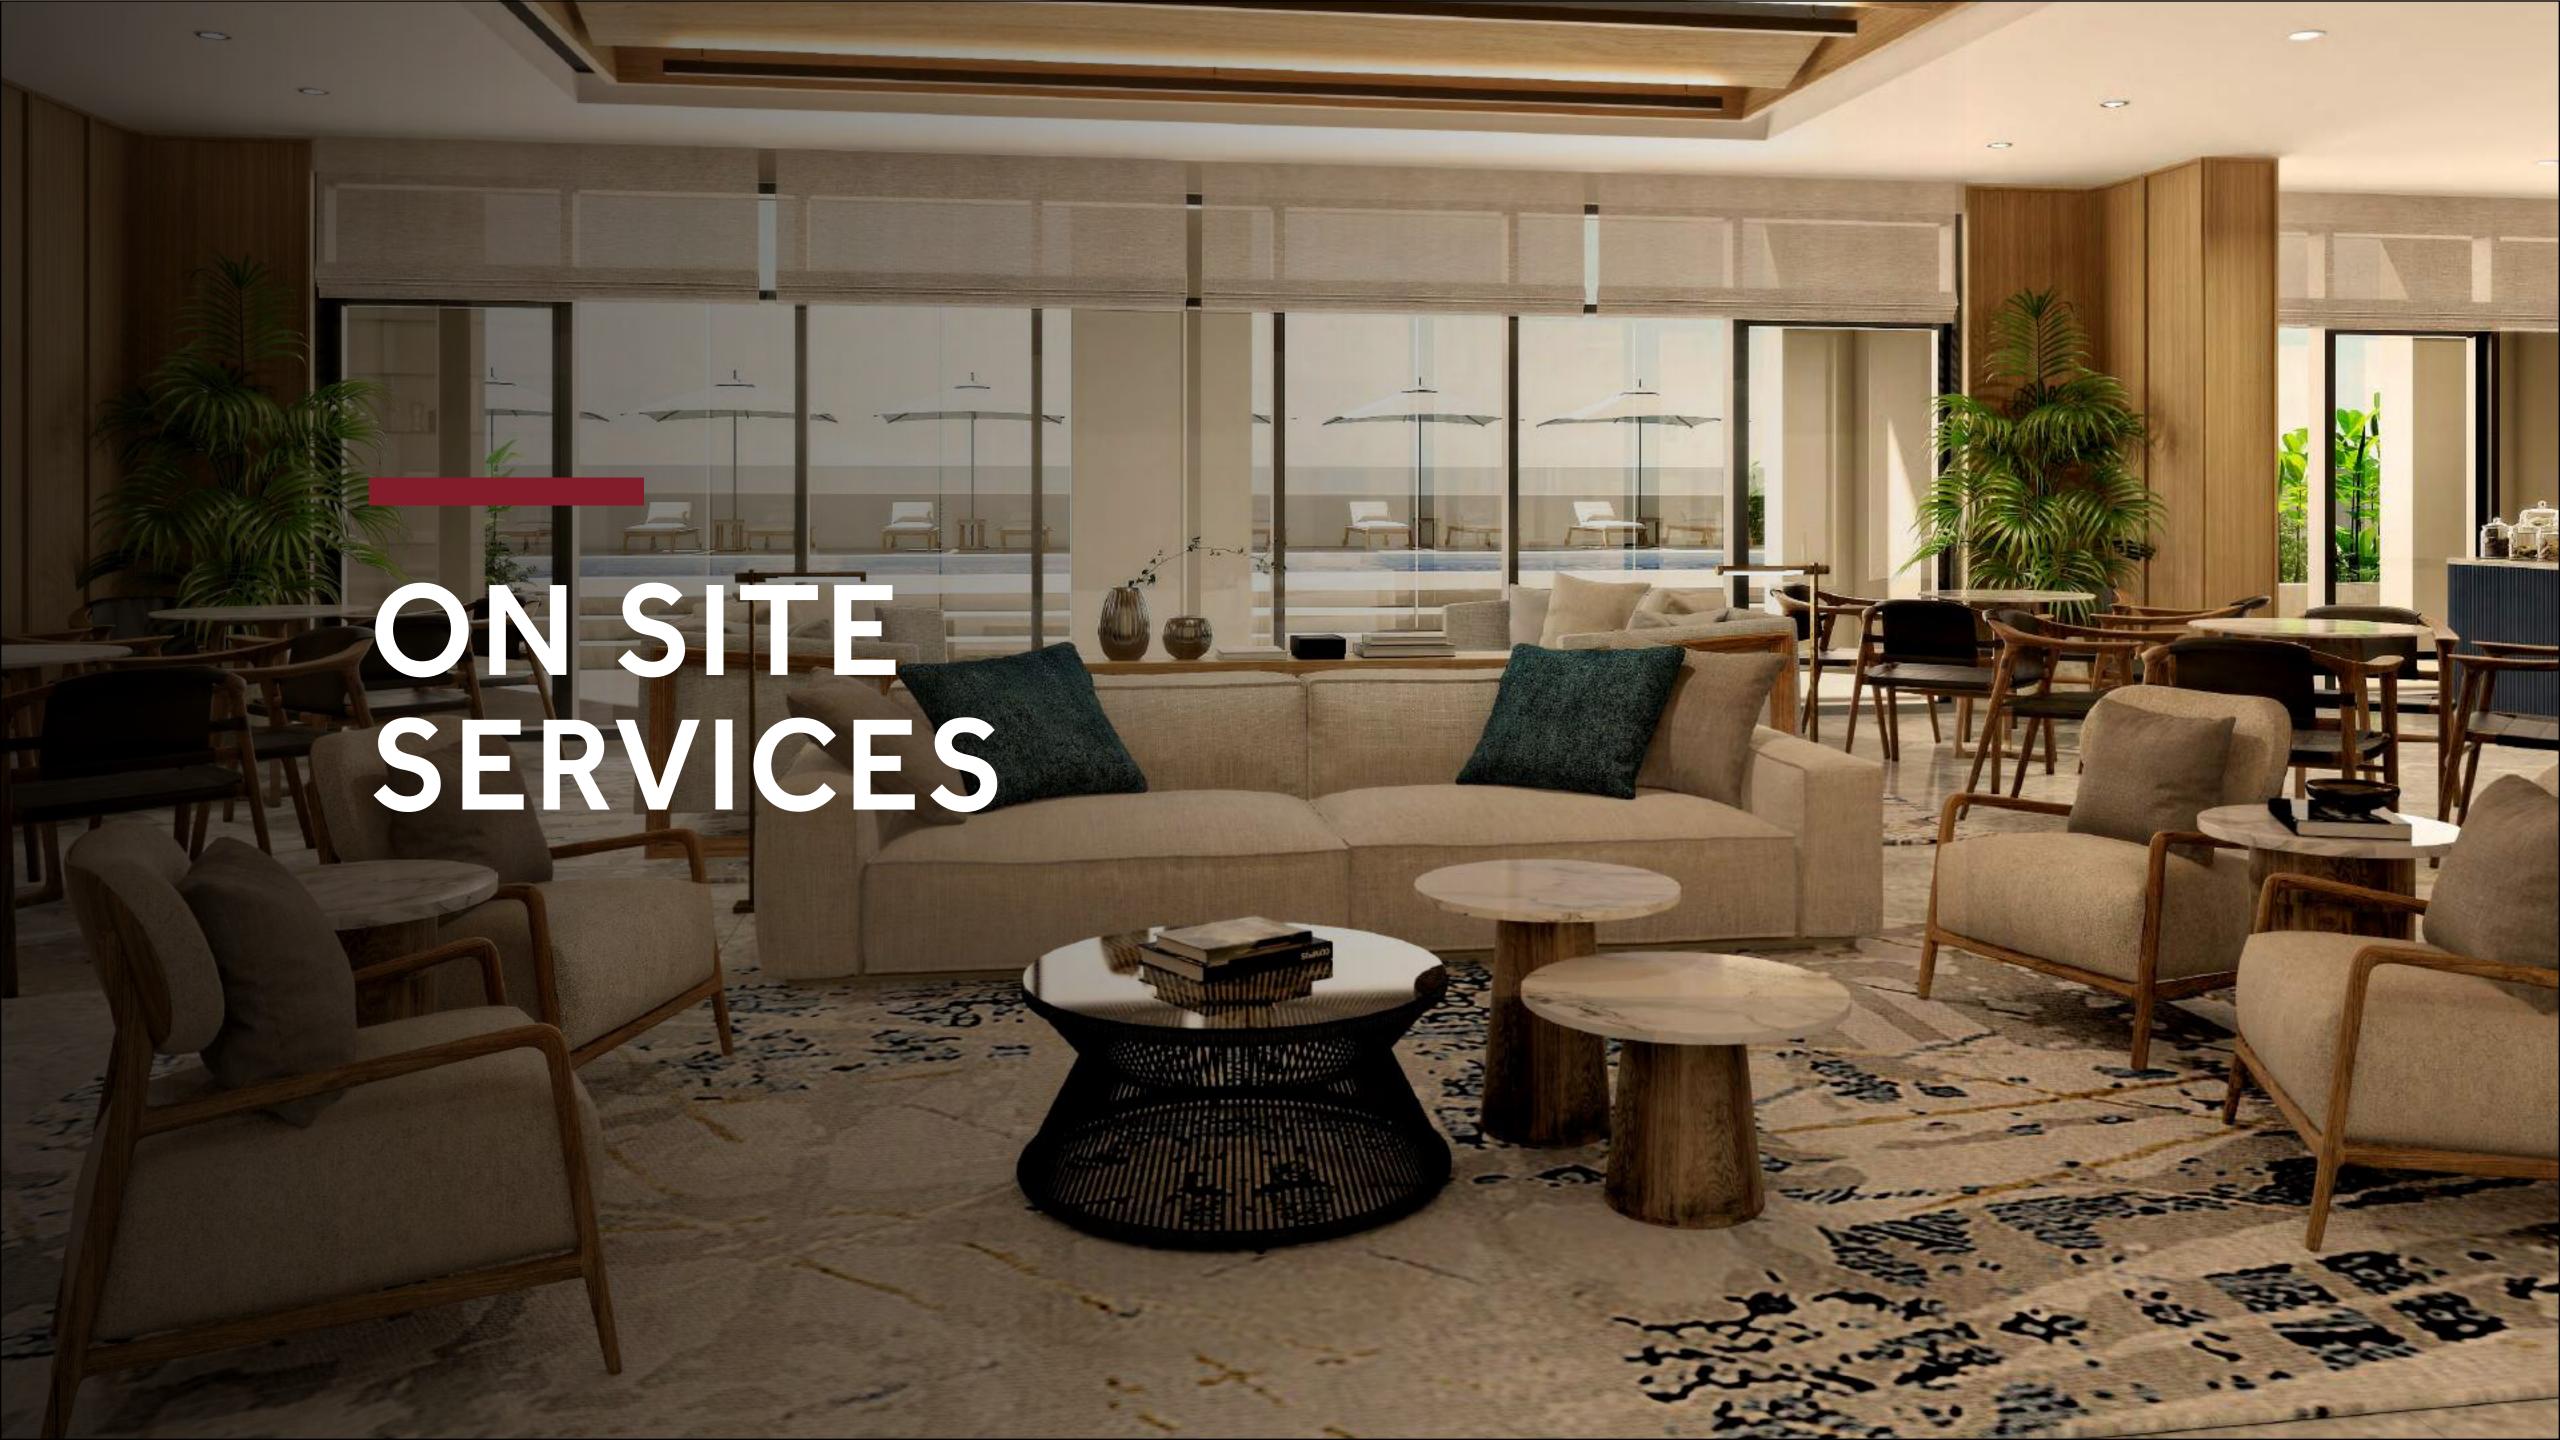

## YOUR HOME OR INVESTMENT PROPERTY

Marriott Residences, Al Barsha South, is strategically located with views out across two of the most iconic buildings in Dubai, the Burj Al Arab and Downtown Dubai, Burj Khalifa. The property focuses on delivering a relaxed sanctuary for residents, to escape from the metropolitan lifestyle of the city. The interior design of the building will be an inviting oasis, with layers of green and beige tones, and touches of locally distinct arabesque details, delivered delicately. Warm, contemporary interiors that focus on natural textured fabrics are used throughout the public areas and residences, with raw but rich materials such as wood, stone and leather selected for surfaces and furniture. The properties overall interior design takes influence from its neighbors; four world class golf courses and two prestigious equestrian polo clubs.

# HONEST MEETS POLISHED

An ingenious blend of natural and orderly design elements help create surprising effects. The space is governed by strong, clean lines, but upon closer examination, texture and structure reveal a harmonious balance that is thoughtfully dynamic.