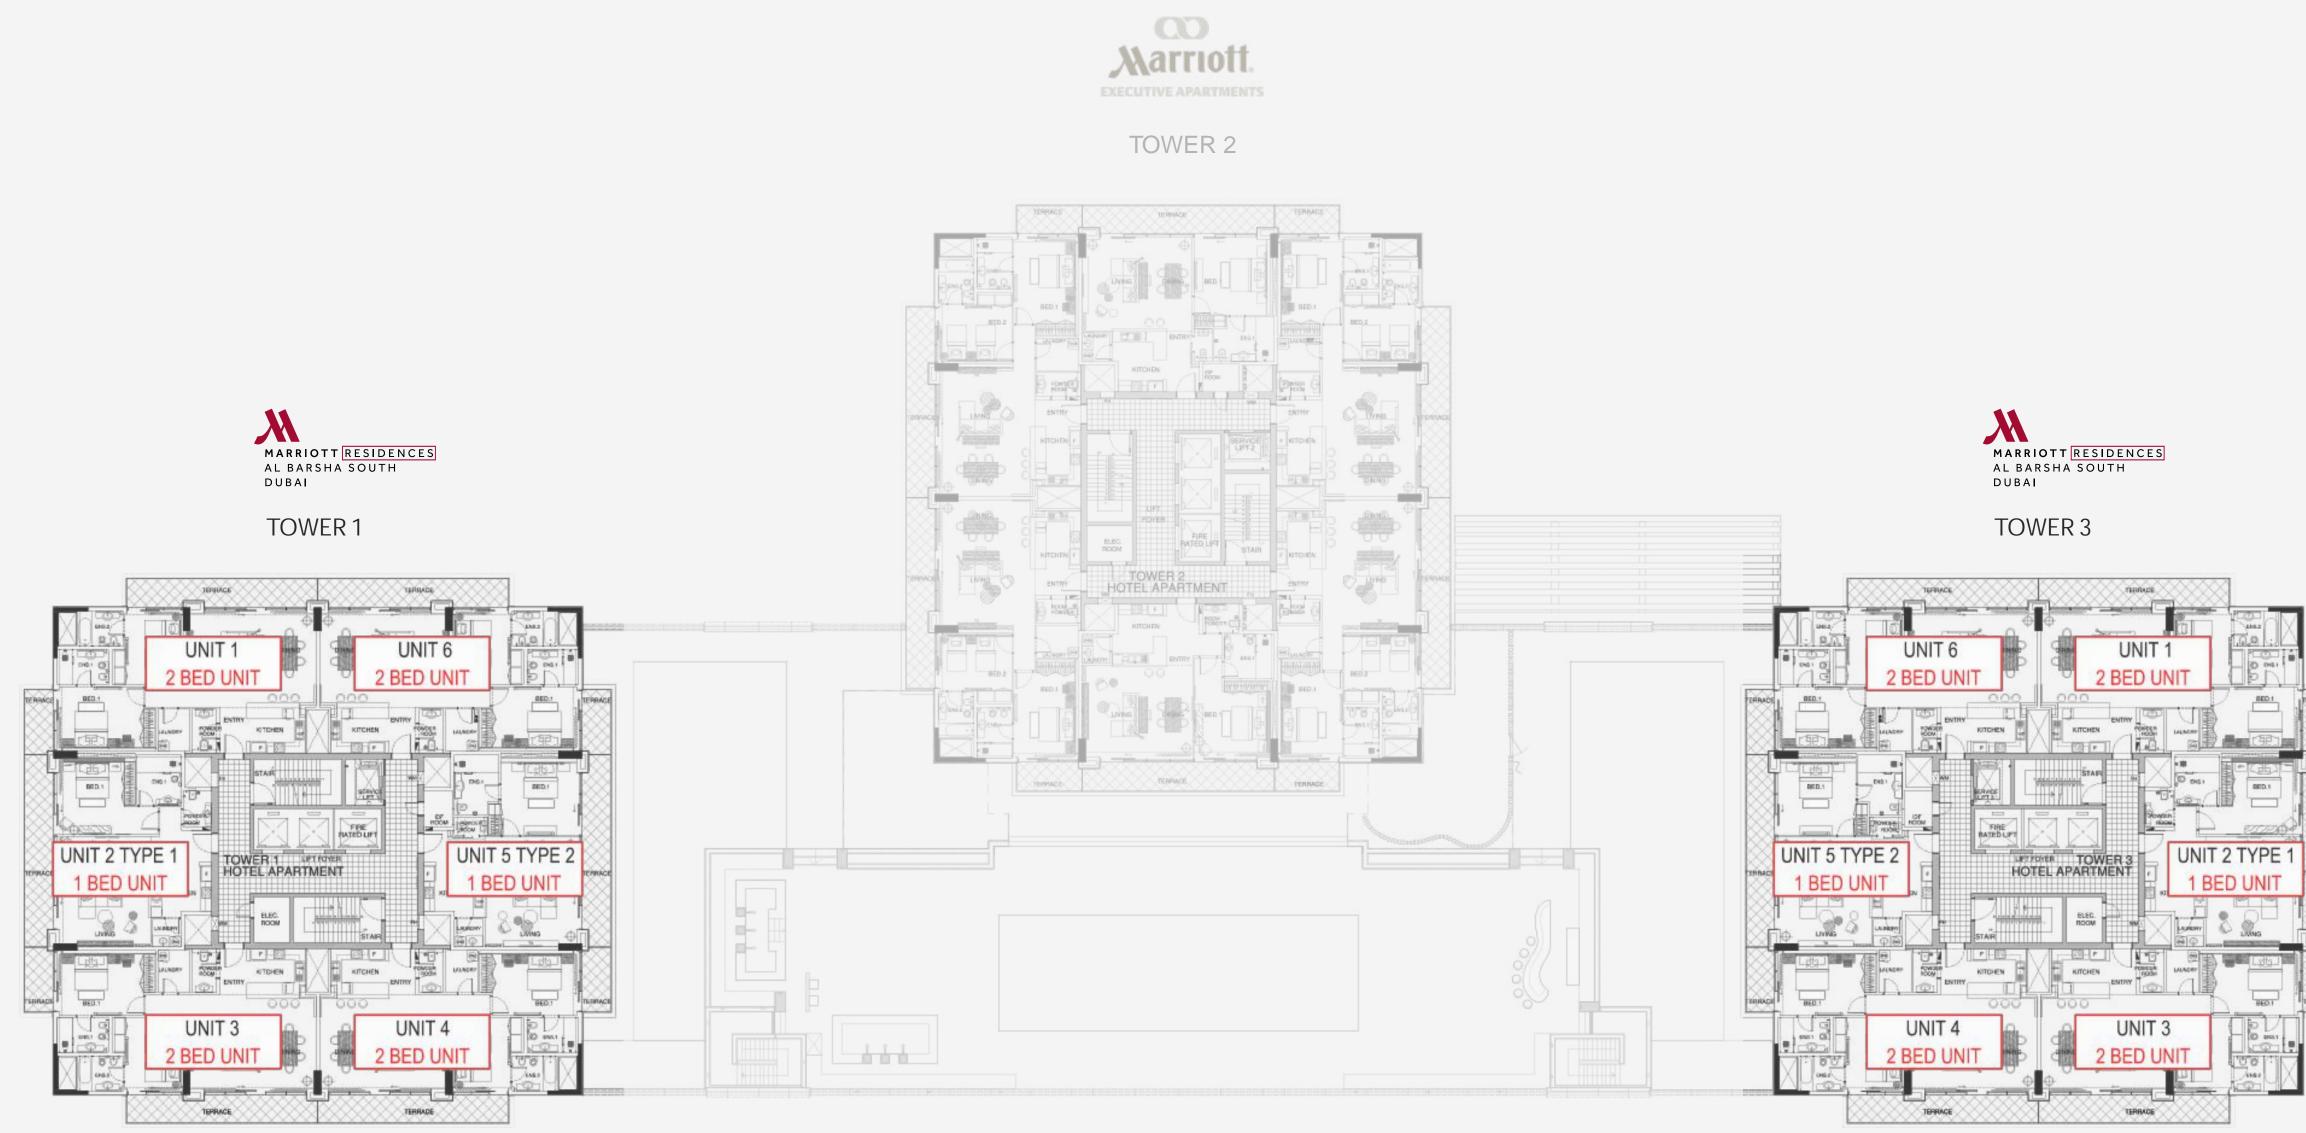

d structure reveal a harmonious balance that is thoughtfully dynamic.





### PODIUM LEVEL





TOWER 2















# 0 FOSPITALITM a children a



Basta is home to some of the city's best loved cuisine.

A refreshing Italian restaurant that expertly fuses the feel of a Florentine steakhouse with a Neapolitan pizzeria, serving traditional Italian cuisine with a modern twist. Basta offers indoor and outdoor dining options, with an extended menu full of life and flavour in true Italian style.

# BASTAL







# **jones** the grocer

A.110







# DESIGN INSPIRATION



### CAPTIVATING INTERIOR ARCHITECTURE

Simple yet dramatic architectural features layered with uncommon use of materials and purposeful lighting deliver a sophisticated combination of depth, dimension and intimacy.









### TYPICAL FLOOR



### ONE, TWO AND THREE BEDROOM

Discover the seamless style of Marriott Residences with the signature Marriott touch. With One, Two and Three Bedroom Apartments, equipped with top-ofthe-line appliances and designed with contemporary living in mind. Each apartment boast a modern, open-concept kitchen and living space, a spacious balcony that offers breathtaking views of Dubai and large windows throughout, allowing ample natural light. The interiors are decorated with calming earth tones, including parquet wooden floors and stone kitchen accents.



#### TYPE 1



| BALCONY      | UNIT         | TOTAL DIMENSIONS |
|--------------|--------------|------------------|
| 190.63 SQFT. | 961.23 SQFT. | 1151.86 SQFT.    |
|              |              |                  |

ONE