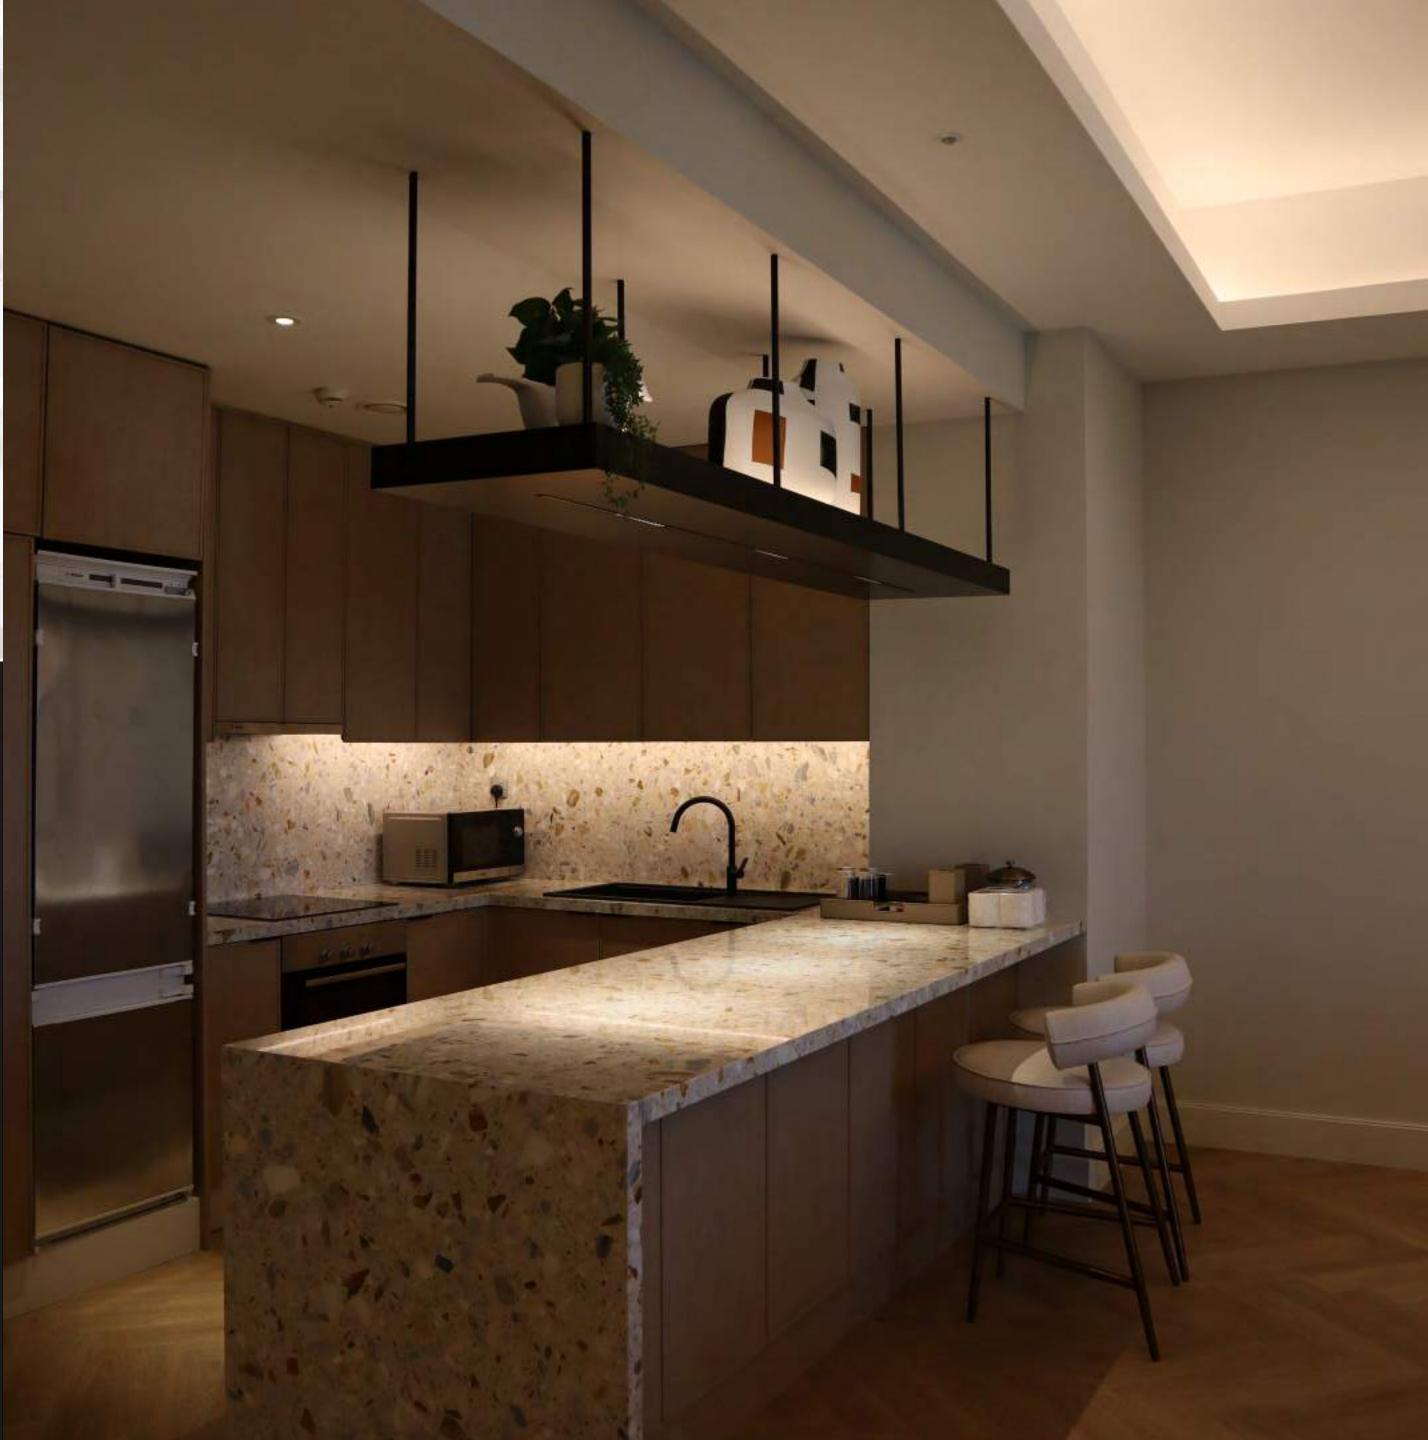

### ONE, TWO AND THREE BEDROOM

Discover the seamless style of Marriott Residences with the signature Marriott touch. With One, Two and Three Bedroom Apartments, equipped with top-ofthe-line appliances and designed with contemporary living in mind. Each apartment boast a modern, open-concept kitchen and living space, a spacious balcony that offers breathtaking views of Dubai and large windows throughout, allowing ample natural light. The interiors are decorated with calming earth tones, including parquet wooden floors and stone kitchen accents.

### TWO BEDROOM TOWNHOUSE

A sophisticated Penthouse where breathtaking views and premium amenities elevate your everyday lifestyle to new heights. In these categories, premium spacious interiors include an open format stairway leading to the bedroom space, which sits elevated above the living area. The corner location of these apartments within the building allow for unusually large floor-to-ceiling windows that optimize the stunning panoramic views of Burj Khalifa and Burj Al Arab beachside.