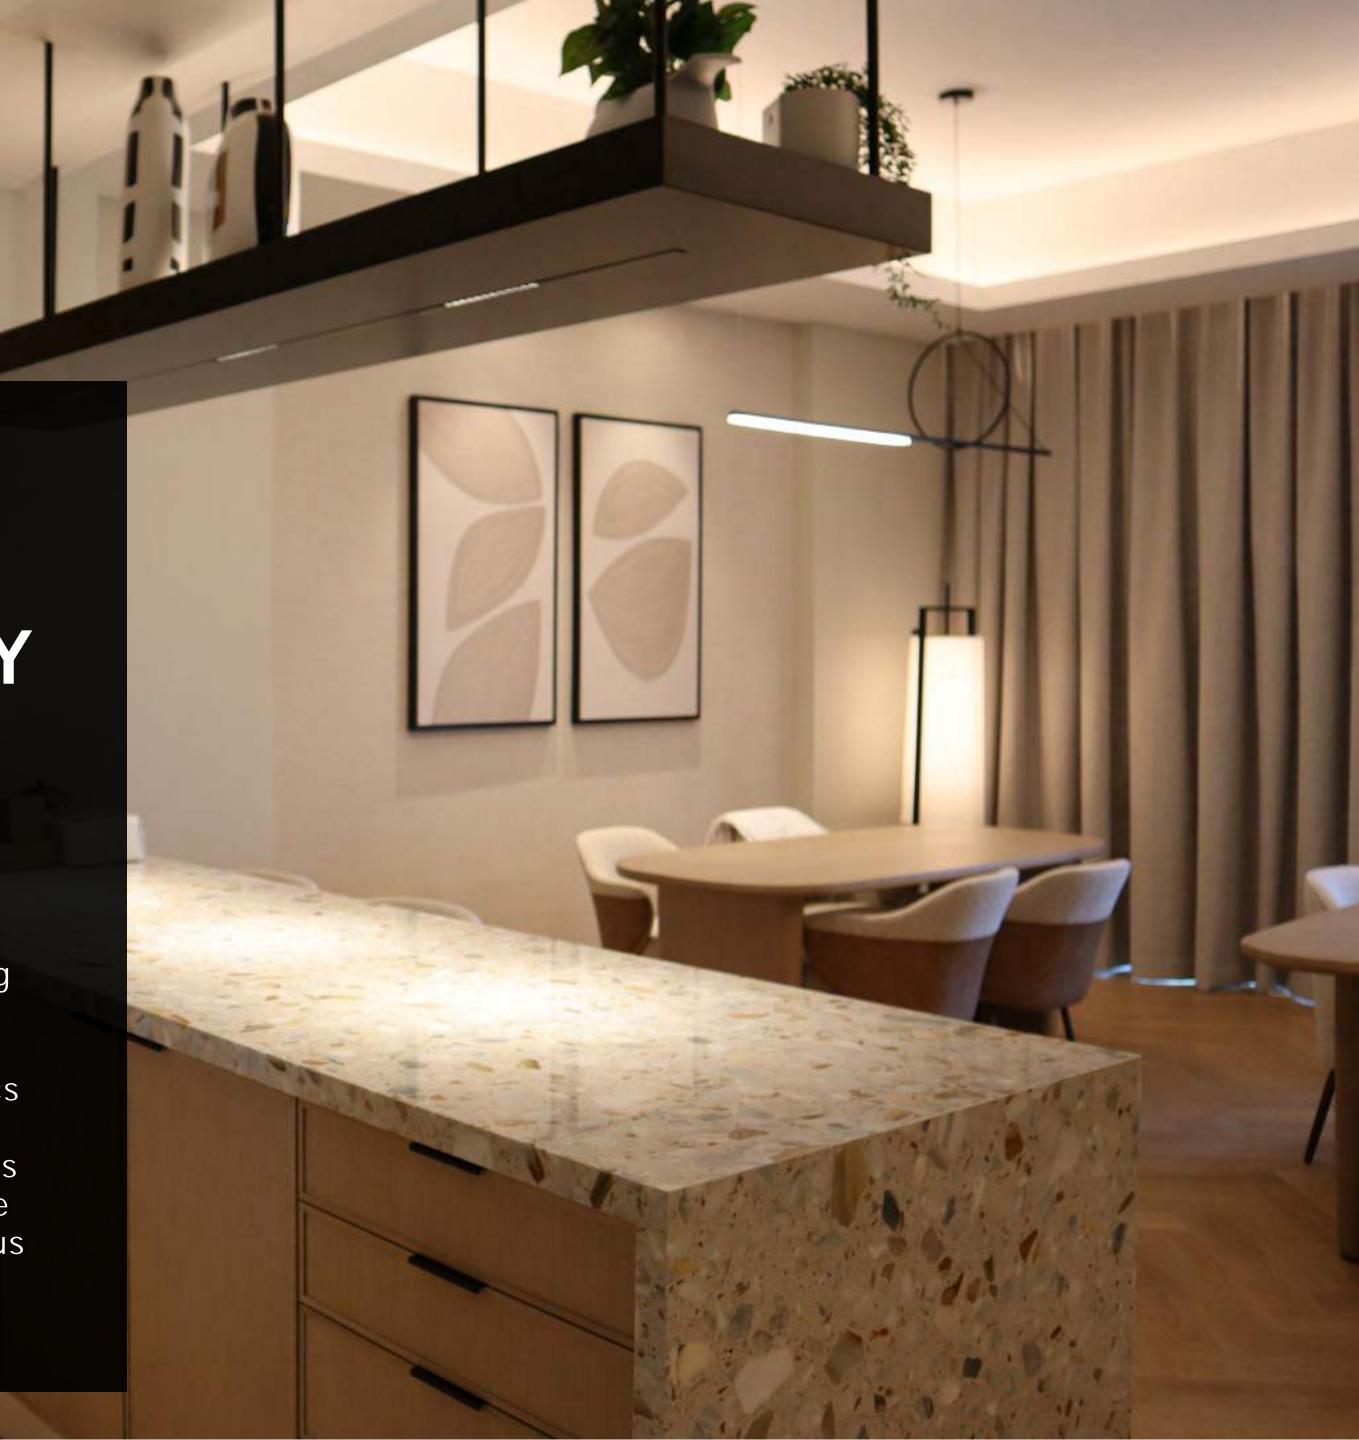

### ONE, TWO AND THREE BEDROOM

Discover the seamless style of Marriott Residences with the signature Marriott touch. With One, Two and Three Bedroom Apartments, equipped with top-ofthe-line appliances and designed with contemporary living in mind. Each apartment boast a modern, open-concept kitchen and living space, a spacious balcony that offers breathtaking views of Dubai and large windows throughout, allowing ample natural light. The interiors are decorated with calming earth tones, including parquet wooden floors and stone kitchen accents.