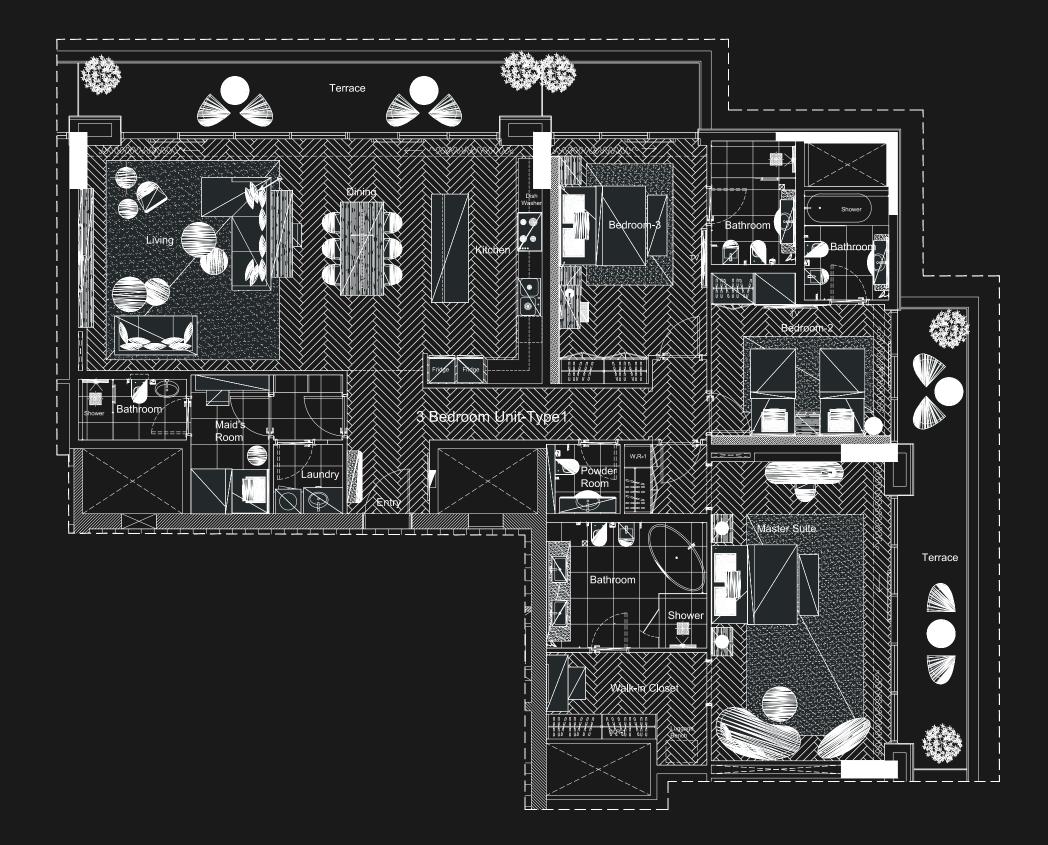

### ONE, TWO AND THREE BEDROOM

Discover the seamless style of Marriott Residences with the signature Marriott touch. With One, Two and Three Bedroom Apartments, equipped with top-ofthe-line appliances and designed with contemporary living in mind. Each apartment boast a modern, open-concept kitchen and living space, a spacious balcony that offers breathtaking views of Dubai and large windows throughout, allowing ample natural light. The interiors are decorated with calming earth tones, including parquet wooden floors and stone kitchen accents.

### TWO BEDROOM UNIT

TYPE 1

TOTAL DIMENSIONS BALCONY UNIT 448.97 SQFT. 2171.73 SQFT. 2620.70 SQFT.

THREE BEDROOM UNIT