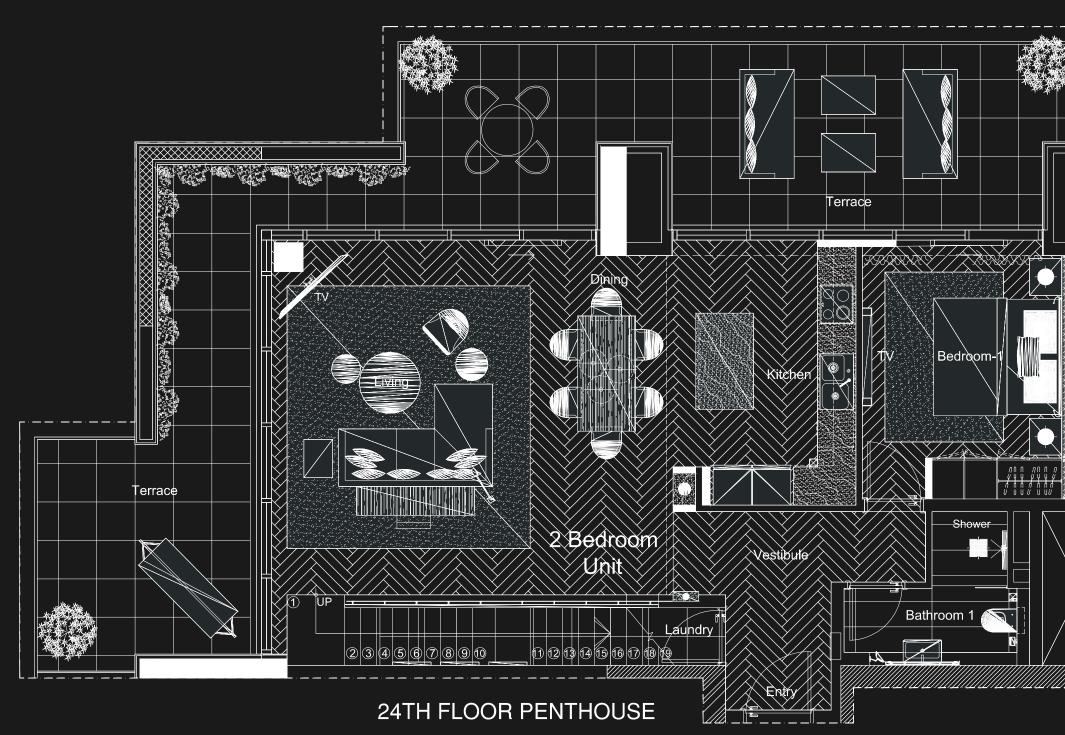

### THE PENTHOUSE

A sophisticated Penthouse where breathtaking views and premium amenities elevate your everyday lifestyle to new heights. In these categories, premium spacious interiors include an open format stairway leading to the bedroom space, which sits elevated above the living area. The corner location of these apartments within the building allow for unusually large floor-to-ceiling windows that optimize the stunning panoramic views of Burj Khalifa and Burj Al Arab beachside.

#### 24TH FLOOR PENTHOUSE

THREE BEDROOM UNIT PENTHOUSE

24TH FLOOR MEZZANINE

### TWO BEDROOM UNIT PENTHOUSE

BALCONY<br/>594.60 SQFT.UNIT<br/>1508.25 SQFT.TOTAL DIMENSIONS<br/>2102.85 SQFT.