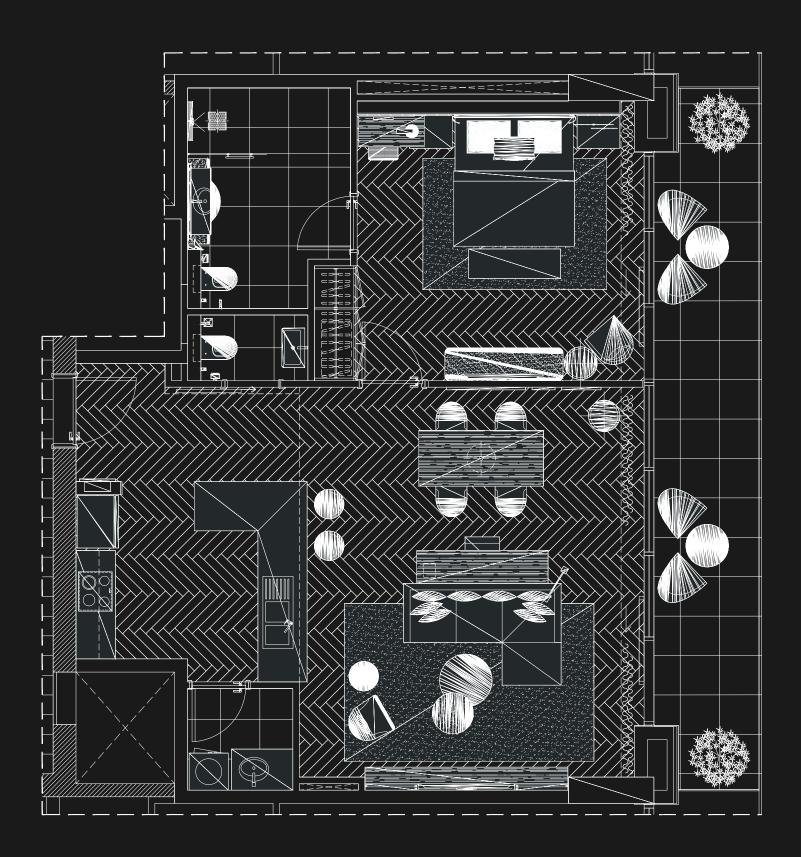

ONE BEDROOM UNIT

TYPE 2

| BALCONY      | UNIT         | TOTAL DIMENSIONS |
|--------------|--------------|------------------|
| 190.63 SQFT. | 919.25 SQFT. | 1109.88 SQFT.    |