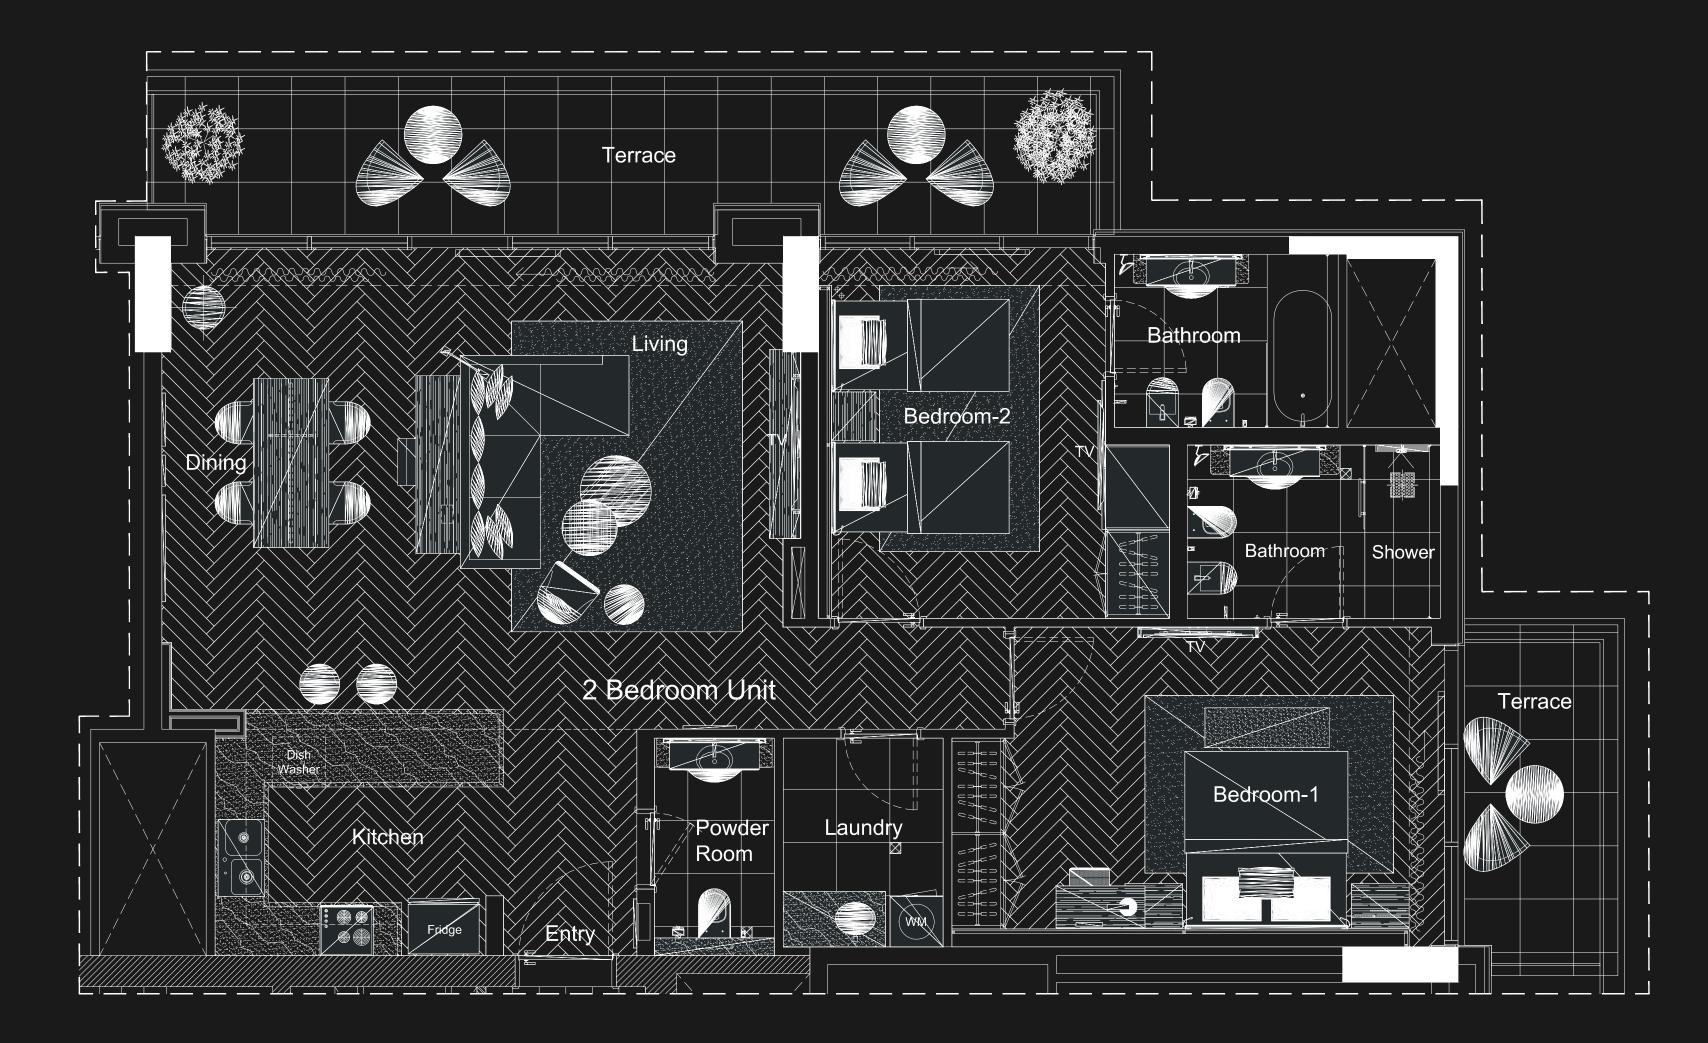

### ONE, TWO AND THREE BEDROOM

Discover the seamless style of Marriott Residences with the signature Marriott touch. With One, Two and Three Bedroom Apartments, equipped with top-ofthe-line appliances and designed with contemporary living in mind. Each apartment boast a modern, open-concept kitchen and living space, a spacious balcony that offers breathtaking views of Dubai and large windows throughout, allowing ample natural light. The interiors are decorated with calming earth tones, including parquet wooden floors and stone kitchen accents.

### TWO BEDROOM UNIT

TYPE 1

TOTAL DIMENSIONS BALCONY UNIT 448.97 SQFT. 2171.73 SQFT. 2620.70 SQFT.

THREE BEDROOM UNIT