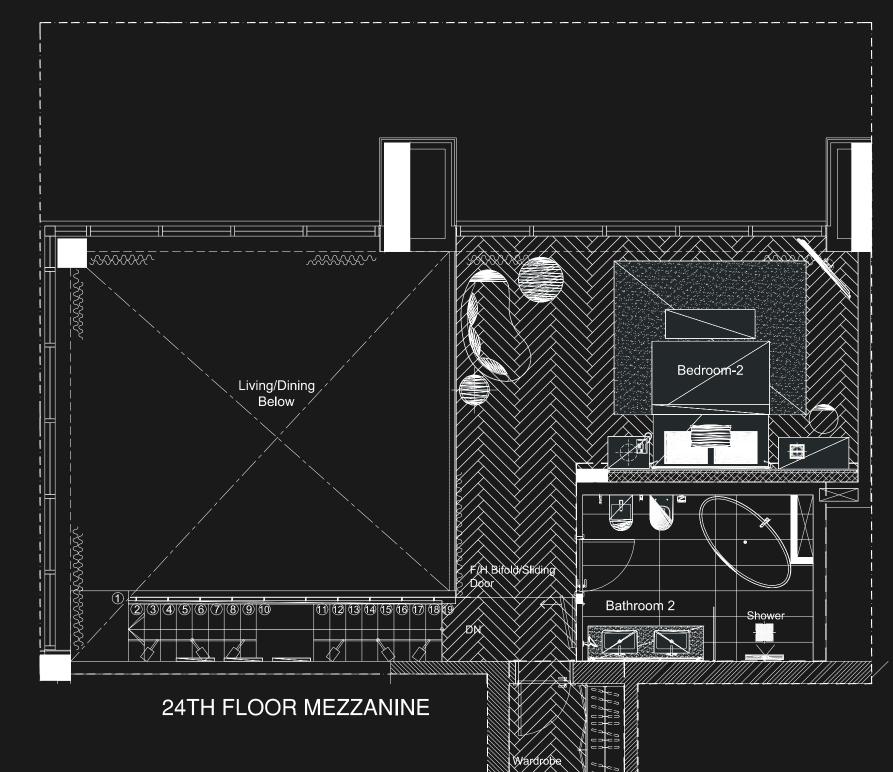

### THE PENTHOUSE

A sophisticated Penthouse where breathtaking views and premium amenities elevate your everyday lifestyle to new heights. In these categories, premium spacious interiors include an open format stairway leading to the bedroom space, which sits elevated above the living area. The corner location of these apartments within the building allow for unusually large floor-to-ceiling windows that optimize the stunning panoramic views of Burj Khalifa and Burj Al Arab beachside.

#### 24TH FLOOR PENTHOUSE

THREE BEDROOM UNIT PENTHOUSE

24TH FLOOR MEZZANINE