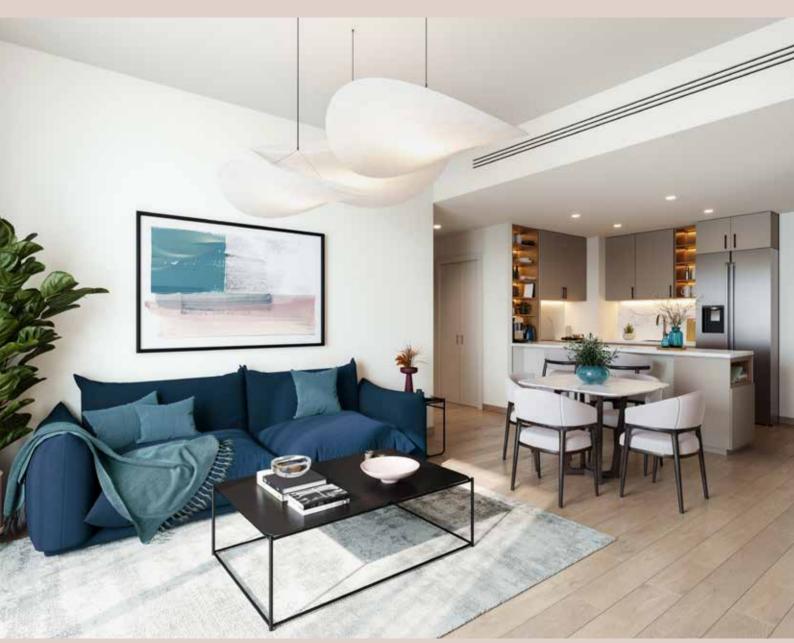

## Interior

Living and dining areas offer abundant natural light. Bedrooms are furnished with glazed porcelain floors and in-built wardrobes whereas master bedrooms have an en-suite bathroom.

The harmonious combination of modern aesthetics and practicality ensures that your fitted kitchen becomes a hub of efficiency and elegance with ample counter space, seamless organization, and intuitive layouts.