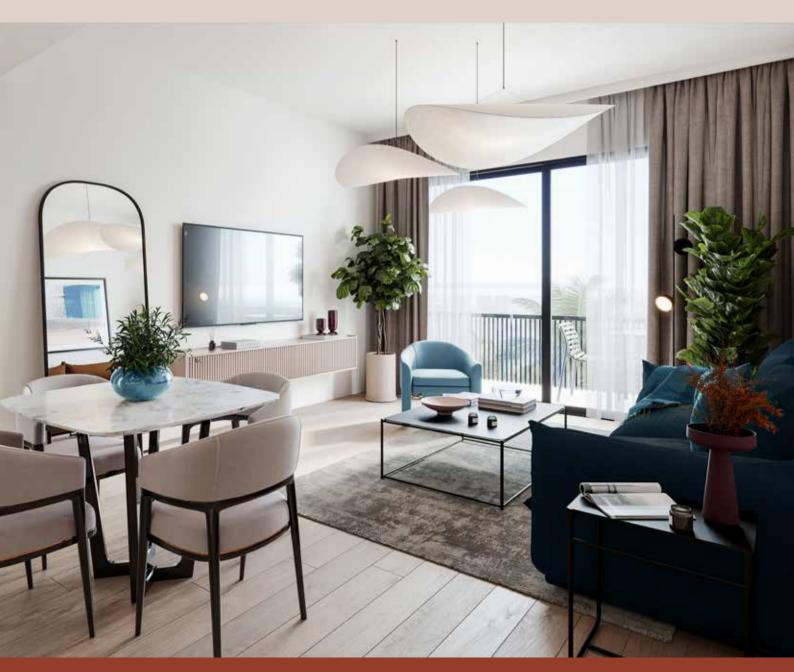

## Interior

Living and dining areas offer abundant natural light. Bedrooms are furnished with glazed porcelain floors and in-built wardrobes whereas master bedrooms have an en-suite bathroom.

The harmonious combination of modern aesthetics and practicality ensures that your fitted kitchen becomes a hub of efficiency and elegance with ample counter space, seamless organization, and intuitive layouts.