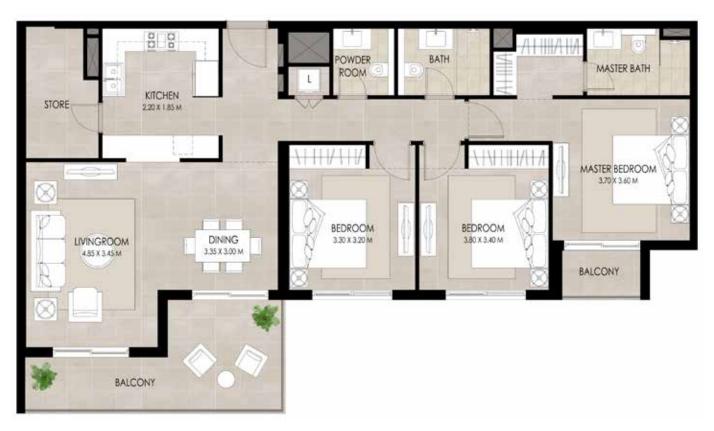

#### 3 BEDROOM | TYPE B

**SUITE AREA** 122.73 Sq.m / 1321.05 Sq.ft

**BALCONY AREA** 19.15 Sq.m / 206.13 Sq.ft

**TOTAL BUILT-UP AREA** 141.88 Sq.m / 1527.18 Sq.ft

\*Balcony sizes vary

TownSquareDXB

800-NSHAMA (674262) NSHAMA Sales Centre Town Square Dubai, Al Qudra Road NSHAMA.AE