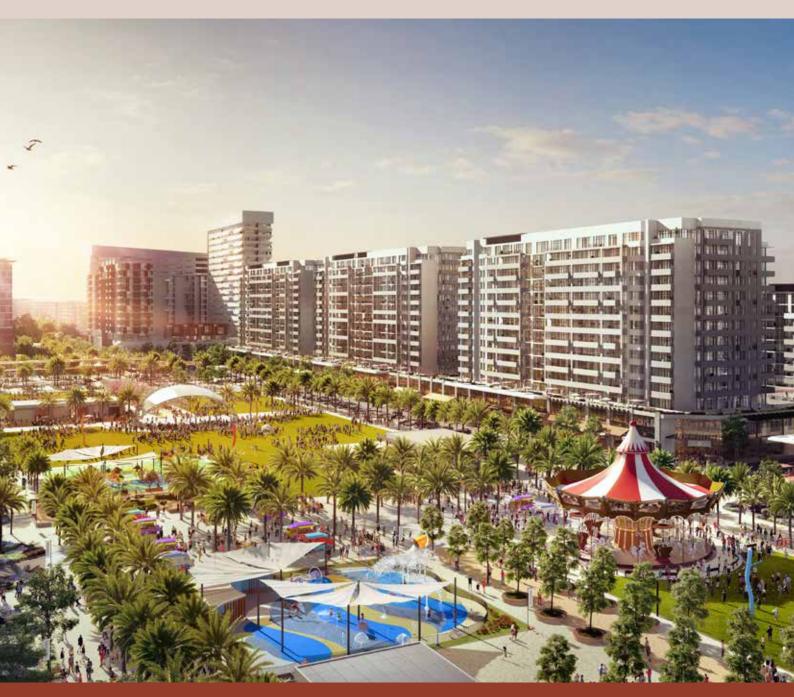

# Town Square Key Facts

10km Green & Jogging Trail

13km Cycling Trail

260,000sqm of Green Area

50,000sqm Town Square Park

8000sqm Sports Area

Over 250
Retail Outlets

# Community Facilities

Town Square Park

Swimming Pool

GYM

Basketball Courts

Carousel

Retail Outlets

Restaurants & Cafes

Skate Park

Cycling Track

Jogging Track

Kids Play Area

Splash Pad

Kids Train

Football Pitch

Squash & Tennis Court

Padel Tennis Court

Fitness Club

Pet Shop

Laundry Shop

Nurseries

Veterinary Clinic

Barbeque Area

Clinics

Pharmacies

Grooming & Beauty Services

Tailor Shop

Dog Park

Mosque

#### TOWN SQUARE DUBAI

With a central park and landscaped green spaces, the community offers a perfect setting for a healthy and peaceful lifestyle.

Surrounded by jogging trails, cycle lanes, cafes, restaurants and convenience retail, Town Square Dubai has everything you need as energy & warmth permeates every corner!