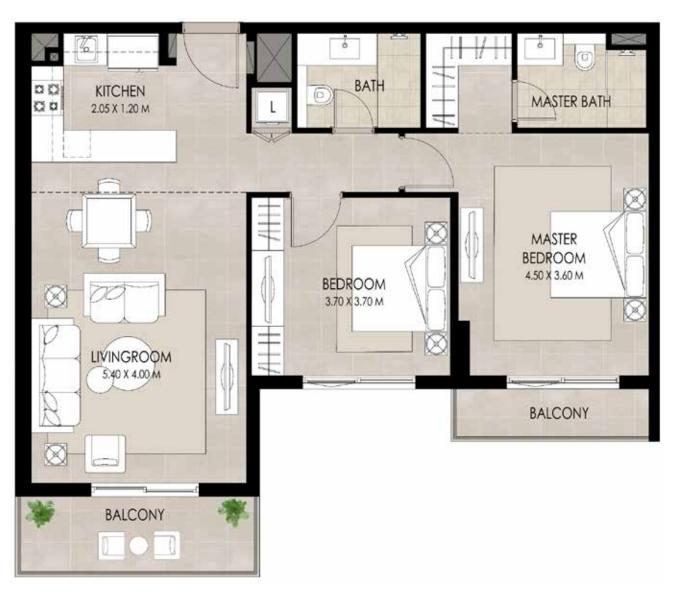

#### 2 BEDROOM | TYPE A

SUITE AREA 88.47 Sq.m / 952.28 Sq.ft

BALCONY AREA 22.65 Sq.m / 243.80 Sq.ft

TOTAL BUILT-UP AREA 111.12 Sq.m / 1196.09 Sq.ft

\*Balcony sizes vary

#### 2 BEDROOM | TYPE C

SUITE AREA 83.75 Sq.m / 901.48 Sq.ft

BALCONY AREA 10.91 Sq.m / 117.43 Sq.ft

TOTAL BUILT-UP AREA 94.66 Sq.m / 1018.91 Sq.ft

\*Balcony sizes vary

#### 2 BEDROOM | TYPE J

SUITE AREA 91.38 Sq.m / 983.61 Sq.ft

BALCONY AREA 6.80 Sq.m / 73.19 Sq.ft

TOTAL BUILT-UP AREA 98.18 Sq.m / 1056.80 Sq.ft

\*Balcony sizes vary