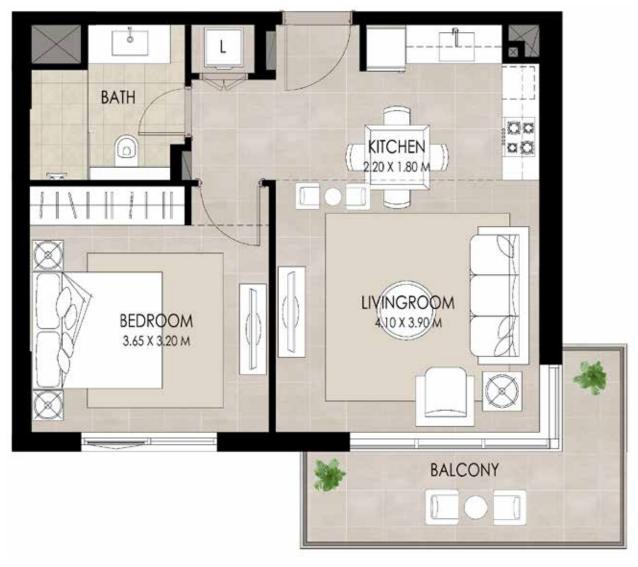

#### I BEDROOM | TYPE C

 SUITE AREA
 52.58 Sq.m / 565.97 Sq.ft

 BALCONY AREA
 10.16 Sq.m / 109.36 Sq.ft

 TOTAL BUILT-UP AREA
 62.74 Sq.m / 675.33 Sq.ft

\*Balcony sizes vary