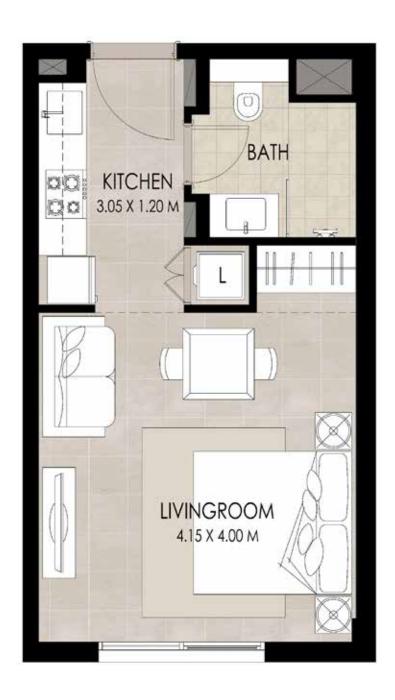

#### STUDIO | TYPE B

**SUITE AREA**  $30.94\,\mathrm{Sq.m}$  /  $333.04\,\mathrm{Sq.ft}$ **BALCONY AREA** 0.00 Sq.m / 0.00 Sq.ft **TOTAL BUILT-UP AREA** 30.94 Sq.m / 333.04 Sq.ft