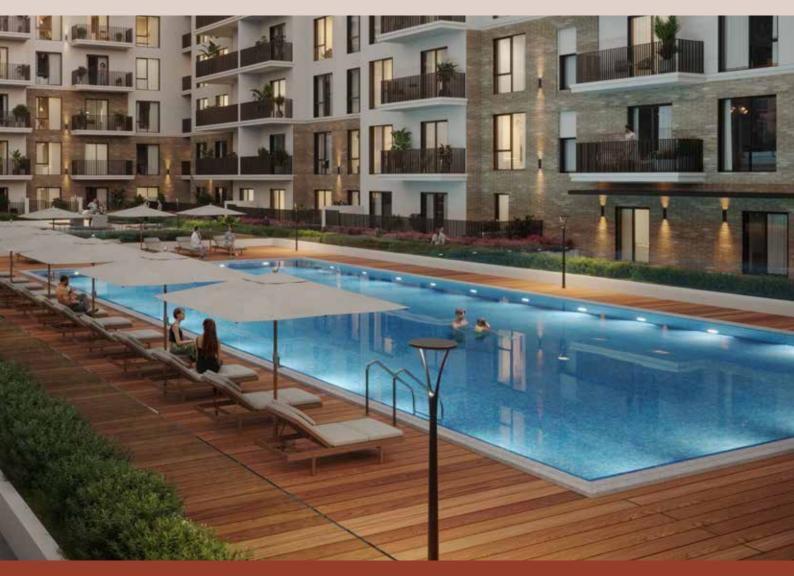

# Facilities

Live in a home where a variety of wellness, entertainment and leisure options are just a step away.

The Mayfair at Town Square Dubai includes retail and F&B outlets on the ground floor, a gorgeous swimming pool, kids play areas in the courtyard, premium gym, and all amenities one would expect from a world-class residential address.

## Awaken Your Senses

With a mix of studios, 1, 2, 3 bedroom & duplex apartments - the intuitive layouts are contemporary, keeping in mind privacy and comfort.

Come home to an airy, welcoming lobby, and unwind at the landscaped courtyard which houses a swimming pool, spacious deck and kids play areas.