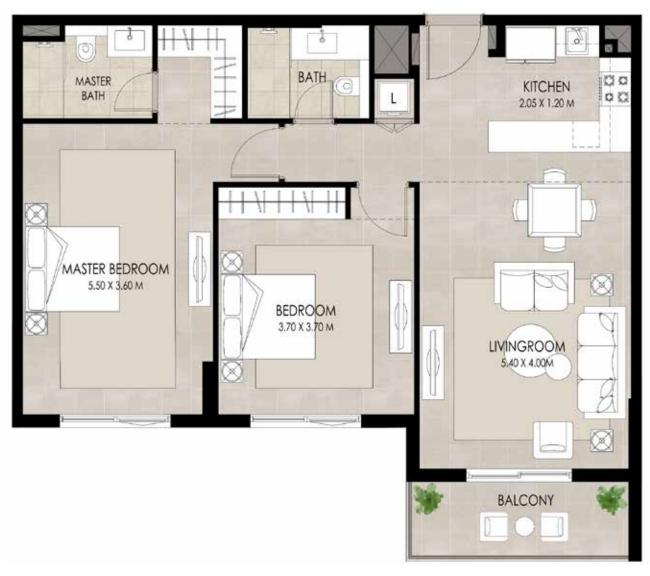

#### 2 BEDROOM | TYPE A

SUITE AREA 88.47 Sq.m / 952.28 Sq.ft

BALCONY AREA 22.65 Sq.m / 243.80 Sq.ft

TOTAL BUILT-UP AREA 111.12 Sq.m / 1196.09 Sq.ft

\*Balcony sizes vary

#### 2 BEDROOM | TYPE C

SUITE AREA 83.75 Sq.m / 901.48 Sq.ft

BALCONY AREA 10.91 Sq.m / 117.43 Sq.ft

TOTAL BUILT-UP AREA 94.66 Sq.m / 1018.91 Sq.ft

\*Balcony sizes vary

#### 2 BEDROOM | TYPE J

SUITE AREA 91.38 Sq.m / 983.61 Sq.ft

BALCONY AREA 6.80 Sq.m / 73.19 Sq.ft

TOTAL BUILT-UP AREA 98.18 Sq.m / 1056.80 Sq.ft

\*Balcony sizes vary