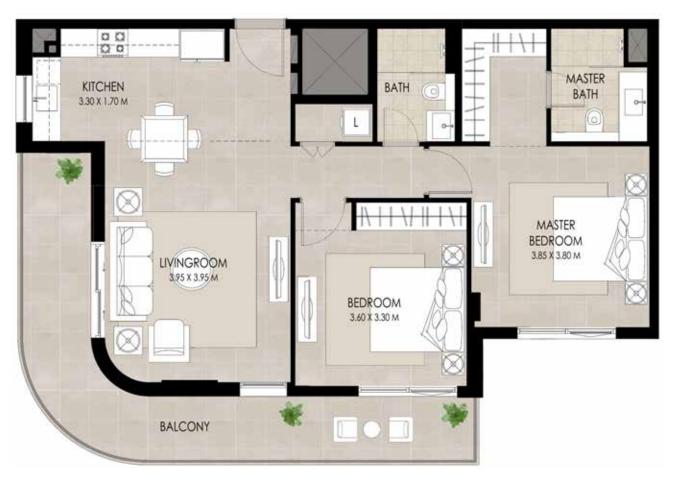

#### 2 BEDROOM | TYPE A

SUITE AREA 88.47 Sq.m / 952.28 Sq.ft

BALCONY AREA 22.65 Sq.m / 243.80 Sq.ft

TOTAL BUILT-UP AREA 111.12 Sq.m / 1196.09 Sq.ft

\*Balcony sizes vary

#### 2 BEDROOM | TYPE C

SUITE AREA 83.75 Sq.m / 901.48 Sq.ft

BALCONY AREA 10.91 Sq.m / 117.43 Sq.ft

TOTAL BUILT-UP AREA 94.66 Sq.m / 1018.91 Sq.ft

\*Balcony sizes vary

#### 2 BEDROOM | TYPE J

SUITE AREA 91.38 Sq.m / 983.61 Sq.ft

BALCONY AREA 6.80 Sq.m / 73.19 Sq.ft

TOTAL BUILT-UP AREA 98.18 Sq.m / 1056.80 Sq.ft

\*Balcony sizes vary