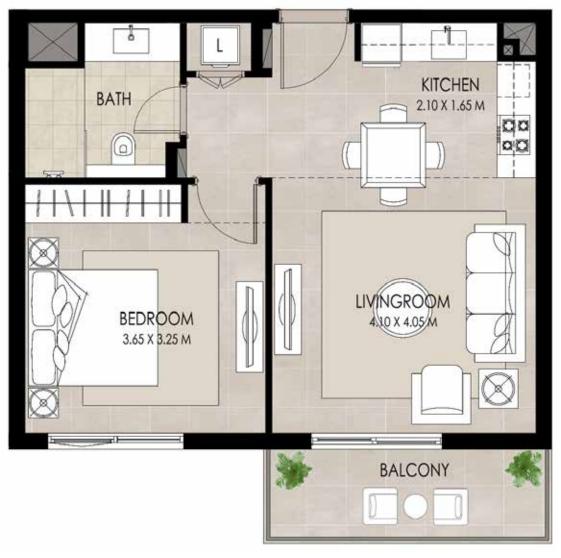

#### I BEDROOM | TYPE A

SUITE AREA 52.35 Sq.m / 563.49 Sq.ft

BALCONY AREA 6.82 Sq.m / 73.41 Sq.ft

TOTAL BUILT-UP AREA 59.17 Sq.m / 636.90 Sq.ft

\*Balcony sizes vary