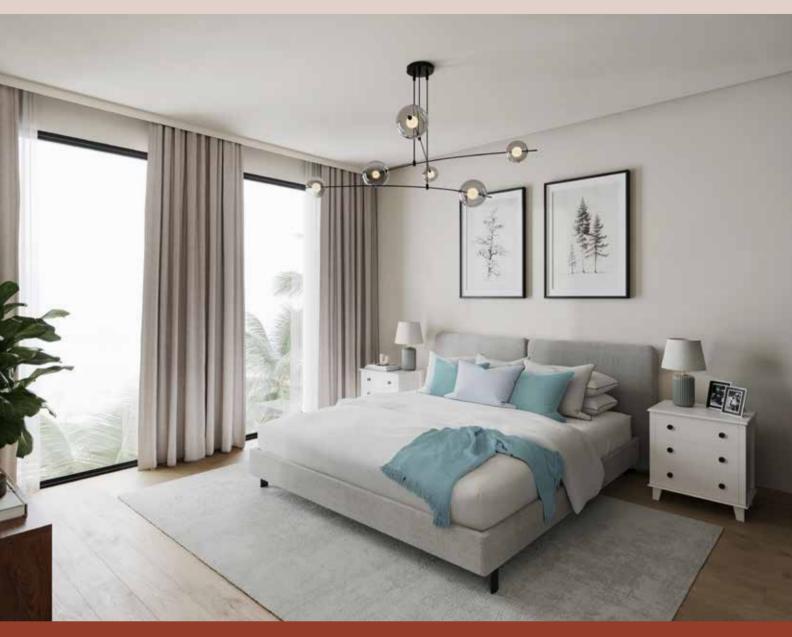

## Interior

Living and dining areas offer abundant natural light. Bedrooms are furnished with glazed porcelain floors and in-built wardrobes whereas master bedrooms have an en-suite bathroom.

The harmonious combination of modern aesthetics and practicality ensures that your fitted kitchen becomes a hub of efficiency and elegance with ample counter space, seamless organization, and intuitive layouts.