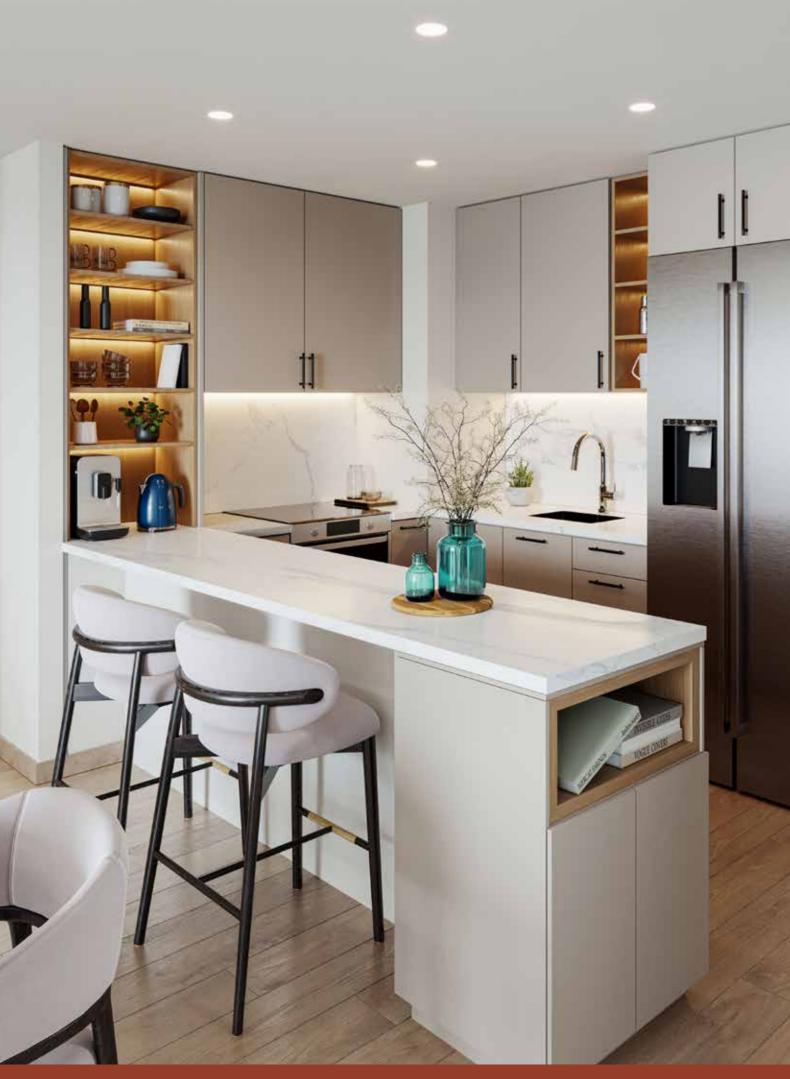

## Interior

Living and dining areas offer abundant natural light. Bedrooms are furnished with glazed porcelain floors and in-built wardrobes whereas master bedrooms have an en-suite bathroom.

The harmonious combination of modern aesthetics and practicality ensures that your fitted kitchen becomes a hub of efficiency and elegance with ample counter space, seamless organization, and intuitive layouts.