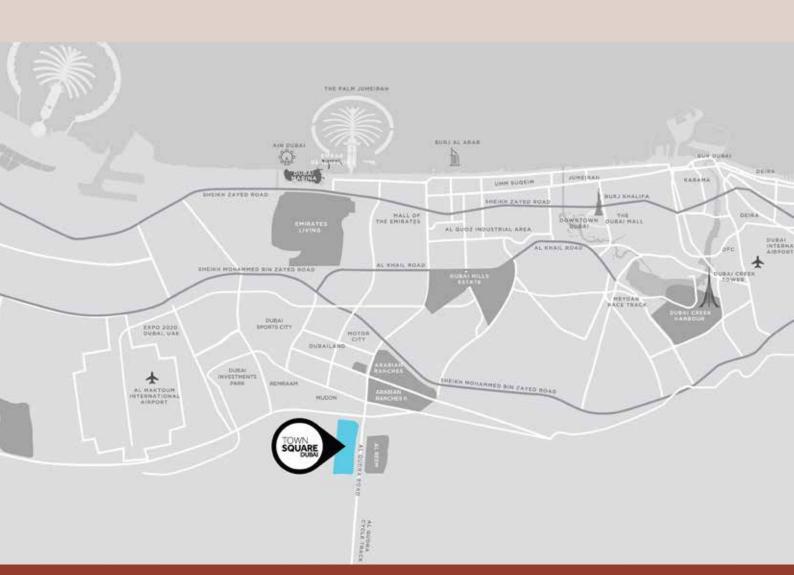

all Courts



Carousel



Retail Outlets



Restaurants & Cafes



Skate Park



Cycling Track



Jogging Track



Kids Play Area



Splash Pad



Kids Train



Football Pitch



Squash & Tennis Court



Padel Tennis Court



Fitness Club



Pet Shop



Laundry Shop



Nurseries



Veterinary Clinic



Barbeque Area



Clinics



Pharmacies



Grooming & Beauty Services



Tailor Shop



Dog Park



Mosque

# Start Your Life Story



#### TOWN SQUARE DUBAI

With a central park and landscaped green spaces, the community offers a perfect setting for a healthy and peaceful lifestyle.

Surrounded by jogging trails, cycle lanes, cafes, restaurants and convenience retail, Town Square Dubai has everything you need as energy & warmth permeates every corner!



## Location Proximities















## Awaken Your Senses



With a mix of studios, 1, 2, 3 bedroom & duplex apartments - the intuitive layouts are contemporary, keeping in mind privacy and comfort.

Come home to an airy, welcoming lobby, and unwind at the landscaped courtyard which houses a swimming pool, spacious deck and kids play areas.





## Make It Your Home

## Interior

Living and dining areas offer abundant natural light. Bedrooms are furnished with glazed porcelain floors and in-built wardrobes whereas master bedrooms have an en-suite bathroom.

The harmonious combination of modern aesthetics and practicality ensures that your fitted kitchen becomes a hub of efficiency and elegance with ample counter space, seamless organization, and intuitive layouts.











# Freedom & Adventure

## Exterior

All apartmen