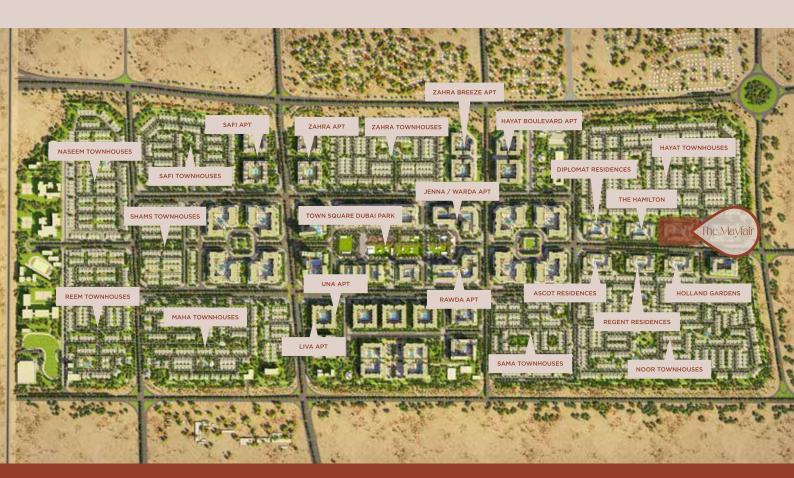

## Contents

05 Community Facilities Town Square Dubai The Mayfair

13 Interior & Exterior

Facilities & Lifestyle

24 Floor Plans



## Unforgettable Moments



# Town Square Key Facts



10km Green & Jogging Trail



13km Cycling Trail



260,000sqm of Green Area



50,000sqm Town Square Park



8000sqm Sports Area



Over 250
Retail Outlets



# Community Facilities





Town Square Park



Swimming Pool



GYM



Basketball Courts



Carousel



Retail Outlets



Restaurants & Cafes



Skate Park



Cycling Track



Jogging Track



Kids Play Area



Splash Pad



Kids Train



Football Pitch



Squash & Tennis Court



Padel Tennis Court



Fitness Club



Pet Shop



Laundry Shop



Nurseries



Veterinary Clinic



Barbeque Area



Clinics



Pharmacies



Grooming & Beauty Services



Tailor Shop



Dog Park



Mosque

# Start Your Life Story



#### TOWN SQUARE DUBAI

With a central park and landscaped green spaces, the community offers a perfect setting for a healthy and peaceful lifestyle.

Surrounded by jogging trails, cycle lanes, cafes, restaurants and convenience retail, Town Square Dubai has everything you need as