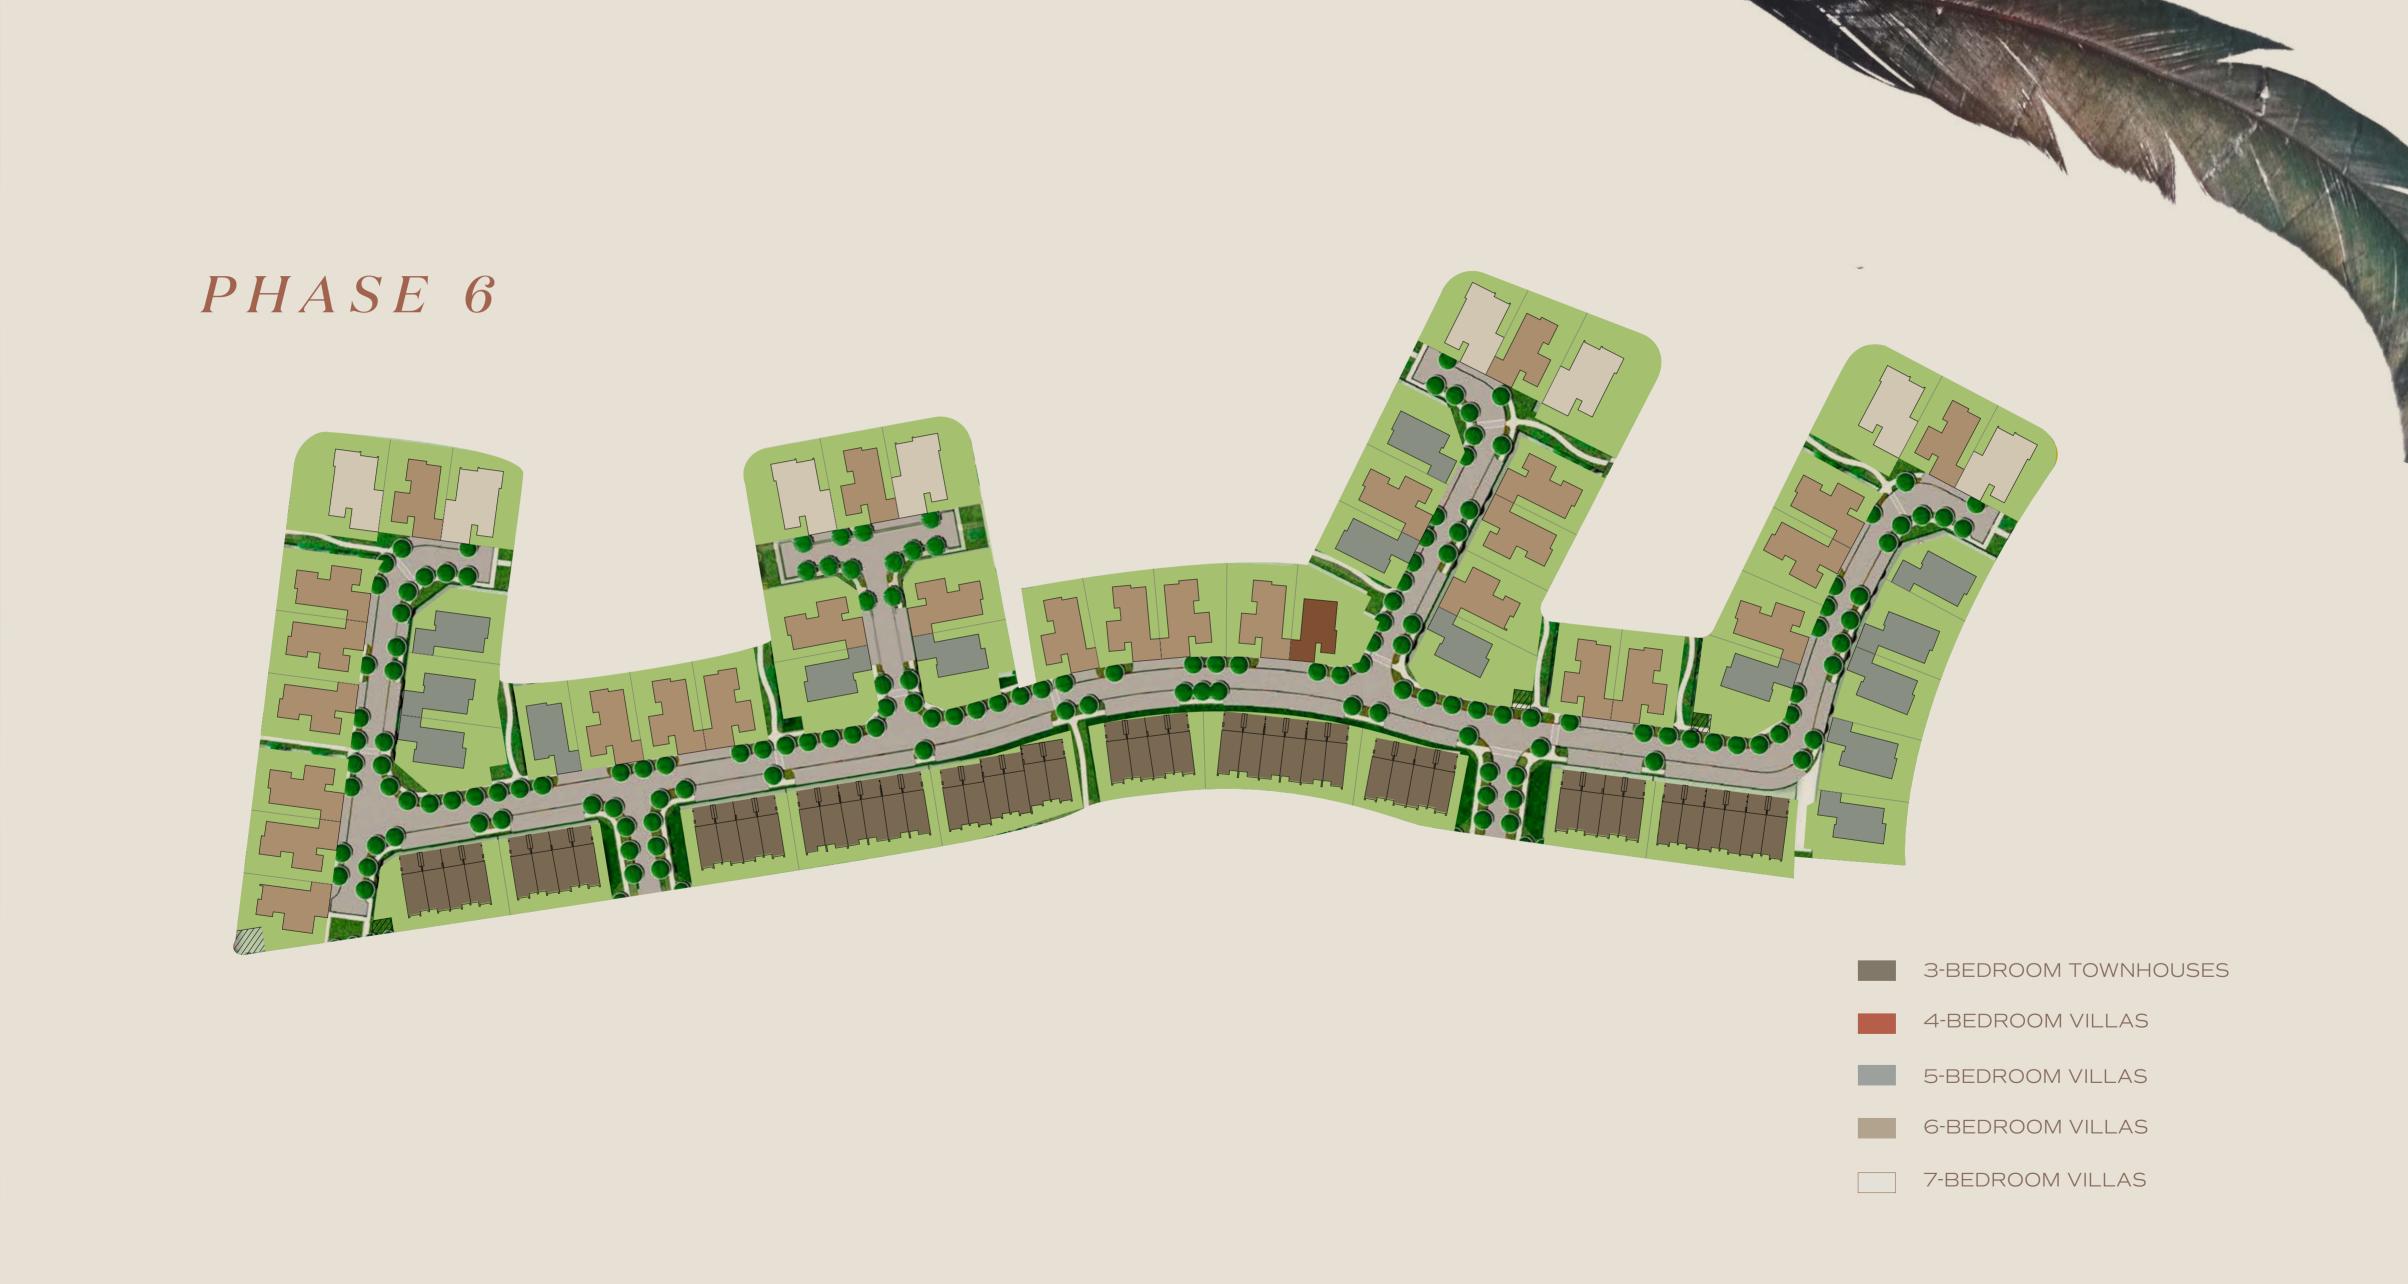

# INTRODUCING THENEW PHASES

Nad Al Sheba Gardens is a sanctuary for ambition and purpose uniquely attuned to contemporary passions across diverse lifestyles. Its captivating new districts embody a dedication to delivering a luxurious living environment. The allure of its modern villas, distinguished by trademark bronze and grey screens, is matched only by their thoughtful design, offering residents premium views of pocket parks while ensuring ample privacy.

PHASE 5 3-BEDROOM TOWNHOUSES 4-BEDROOM VILLAS 5-BEDROOM VILLAS 6-BEDROOM VILLAS 7-BEDROOM VILLAS

Exuding contemporary elegance, the townhouses boast a sleek exterior with clean lines and a refined smoke-grey pitched roof. Inside, high ceilings and abundant natural light create a seamless connection to lush garden spaces. With airy, open second floors and expanded balcony areas, these residences offer ample room for relaxation and enjoyment.

## 3-BEDROOM TOWNHOUSES