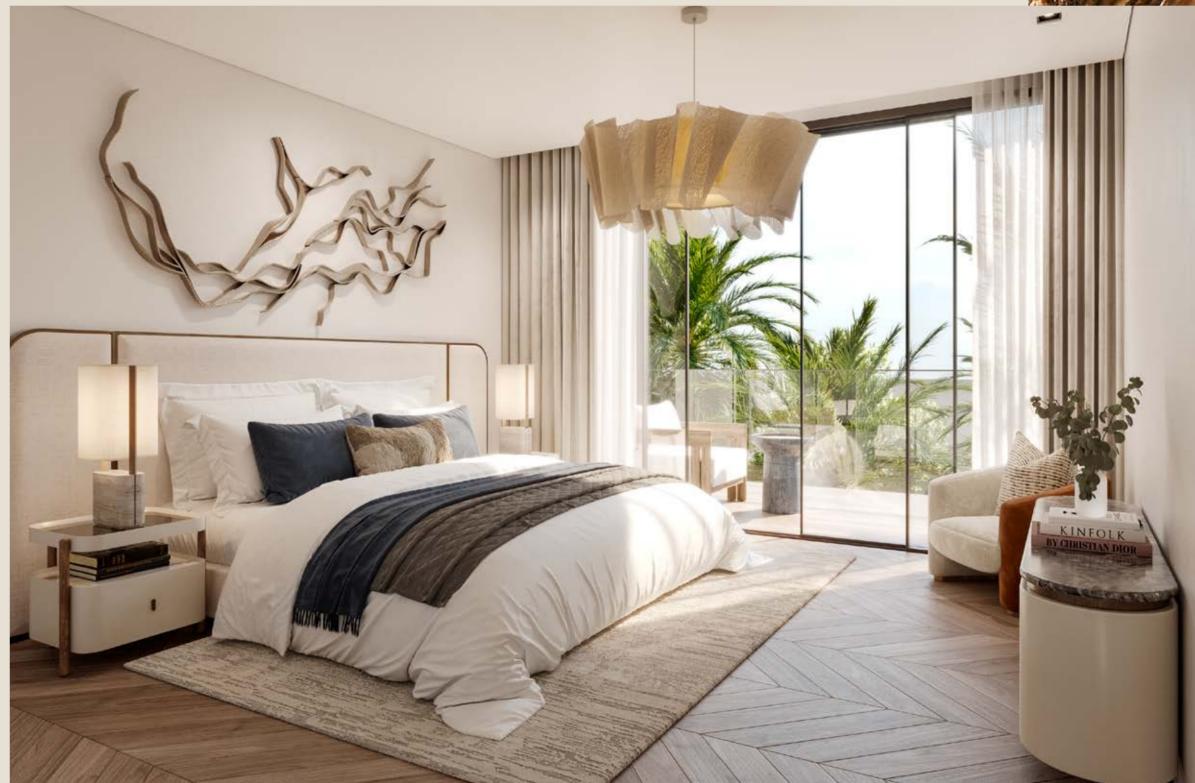

#### 4, 5 & 6-BEDROOM VILLAS

Amid scenic surroundings, these distinguished villas boast a contemporary light-beige base that rises to an elegant smoke-grey roof. A dynamic cubic exterior adorned with honeycomb tones and brushed bronze accents, exudes an esteemed finish. Inside, the villas feature a welcoming open-plan design, with an expansive living room under double-height ceilings, complemented by ensuite bathrooms in all bedrooms and spacious second-floor balconies offering inviting views of the garden and street.

Contemporary modern architecture, characterised by the use of stone and aluminium screens carefully integrate to convey luxury and sophistication, enhancing the overall aesthetic of the villa. Large windows, along with aluminium louvers, screens, and stone accents maximise natural lighting throughout the interior. Inside, a double-height living area provides panoramic views of the expansive back and side yards, forging a seamless connection with nature. The bedrooms are tranquil sanctuaries featuring warm timber-effect tiles and light grey walls, elegantly integrating nature into daily living.