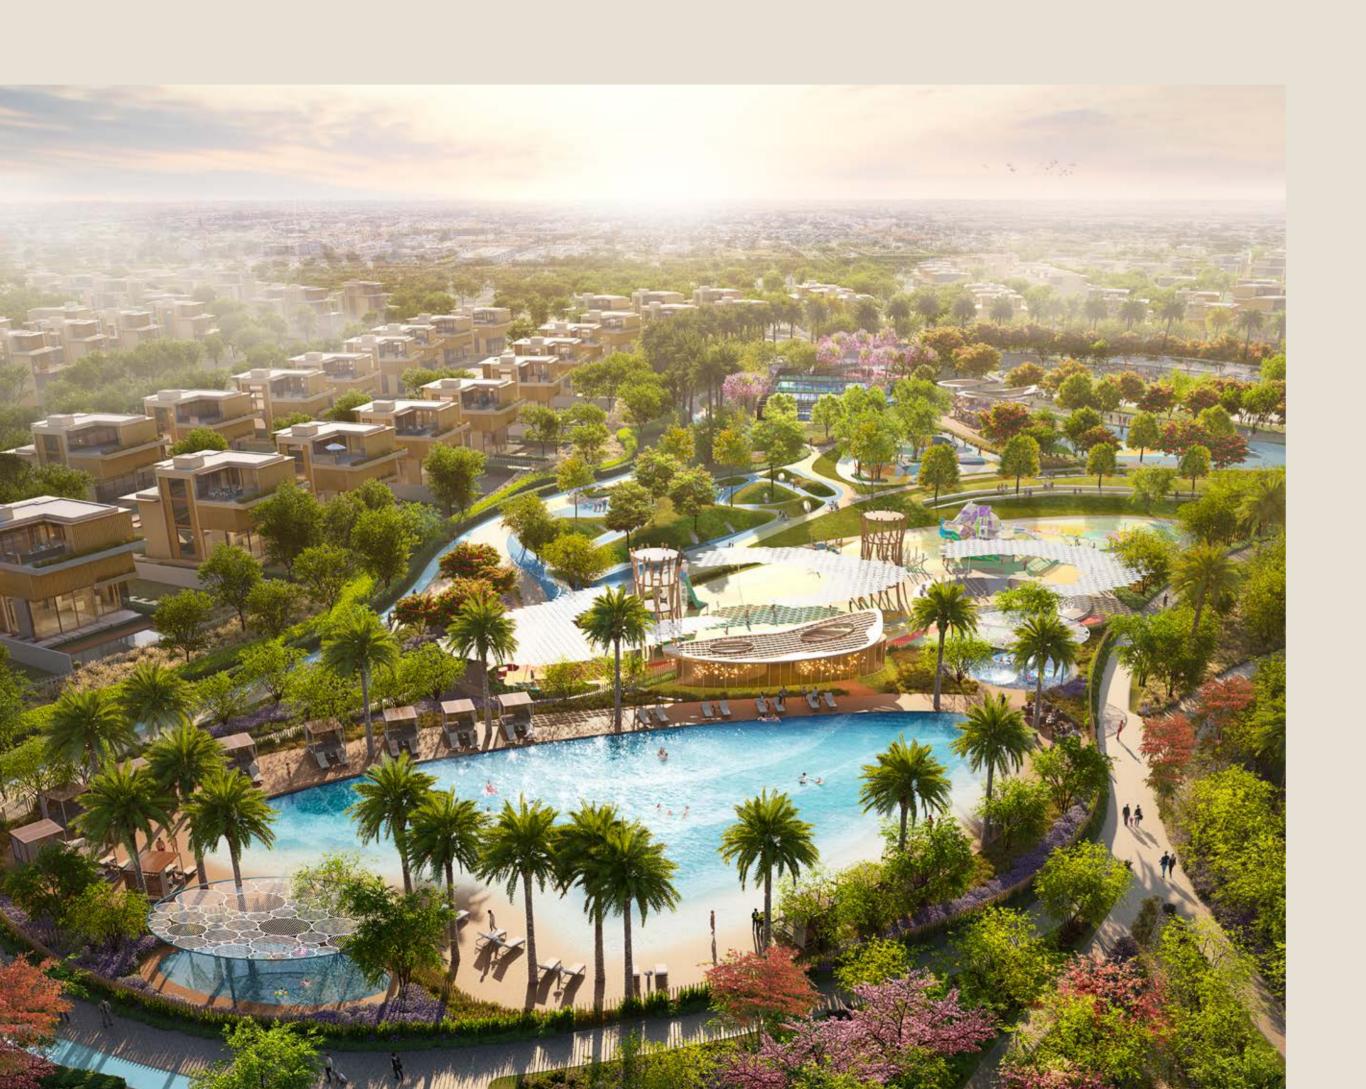

#### WAVE POOL

A mesmerising aquatic playground that promises immersive fun and adventure as waters surge and swirl to mimic the vitality of ocean tides.

#### KIDS PLAYING AREAS

A magical realm awaits our youngest adventurers. Bursting with creativity, these carefully crafted spaces offer a delightful escape for children to explore, learn, and forge friendships. Soft, cushioned surfaces ensure safety grounds the boundless energy for games and make-believe.