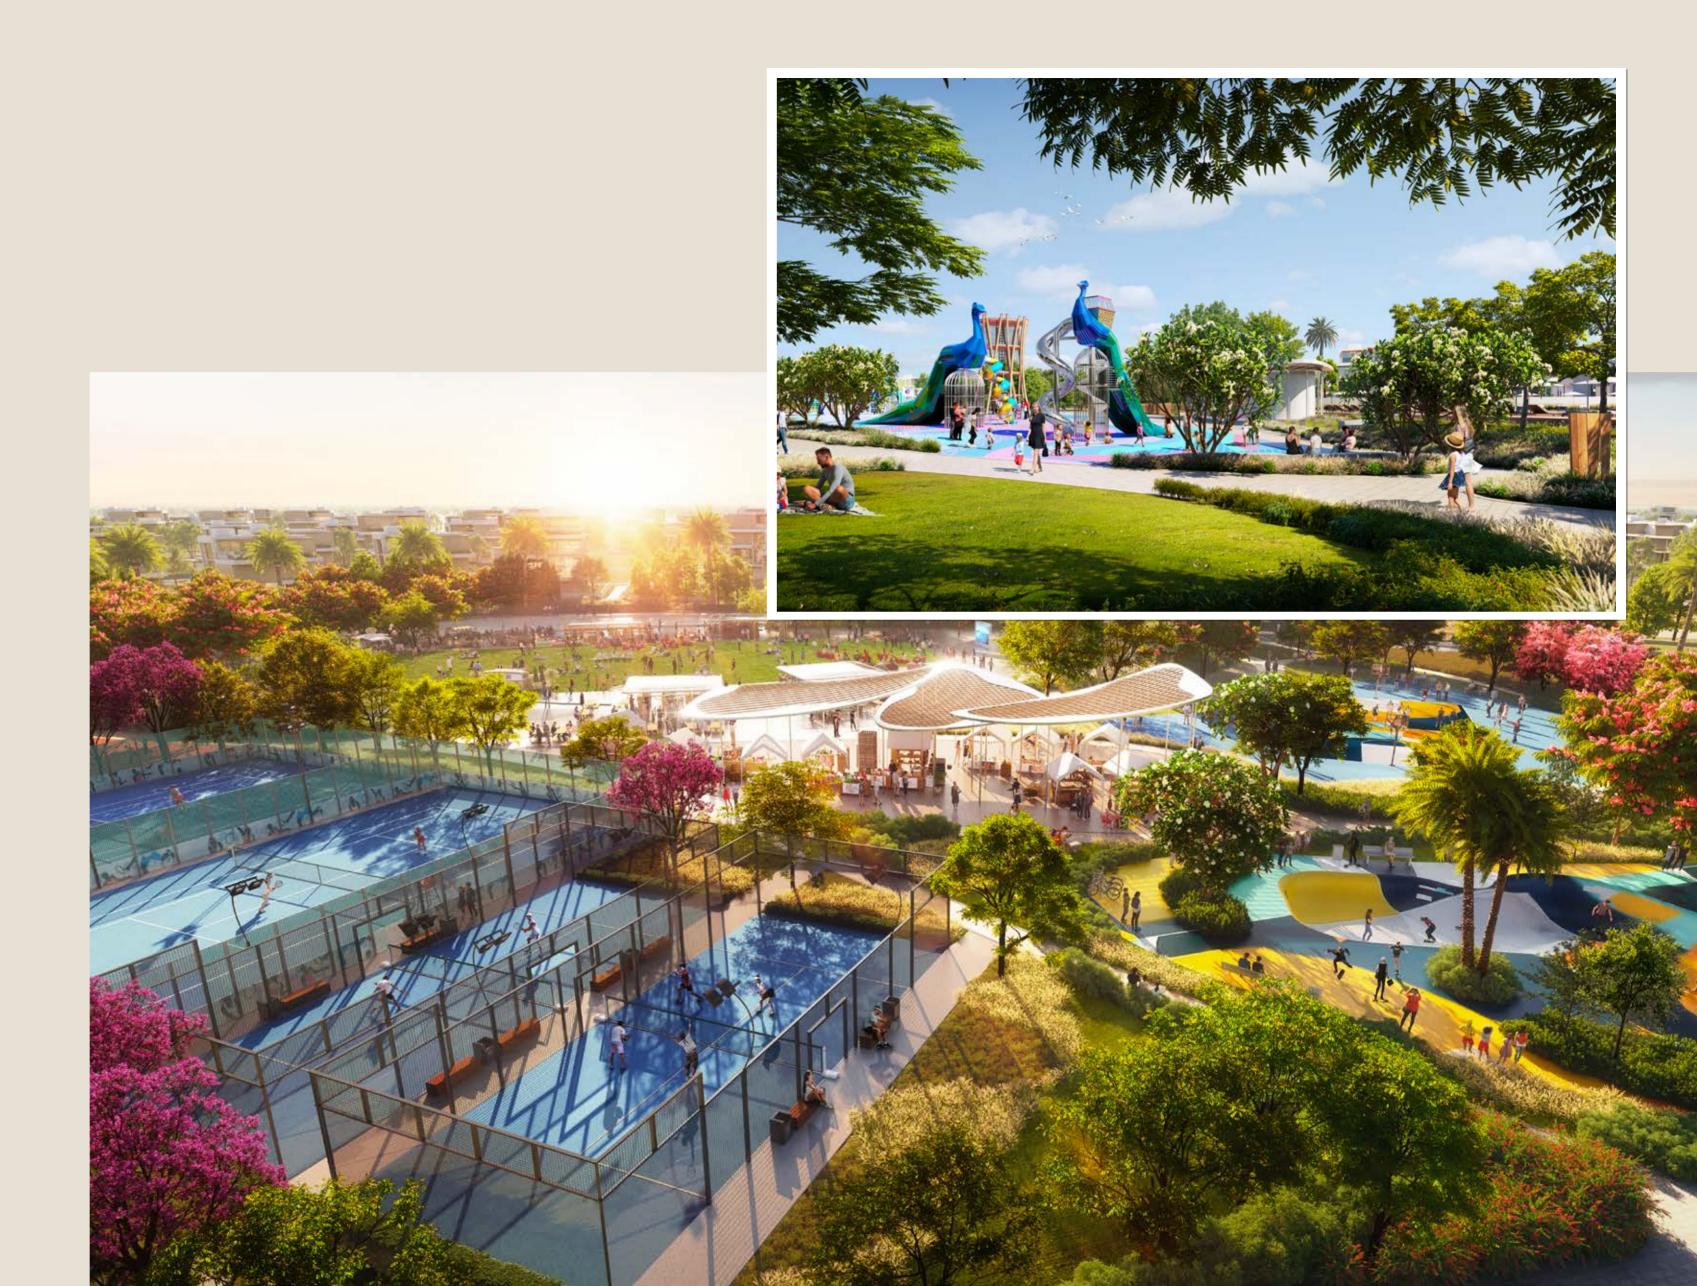

#### SPORTS FACILITIES

Our sports and leisure facilities are meticulously designed with a range of opportunities for active pursuits. They include courts that cater to every interest, a sparkling swimming pool and state-of-the-art gymnasium furnished with cutting-edge equipment.

#### KIDS PLAYING AREAS

A magical realm awaits our youngest adventurers. Bursting with creativity, these carefully crafted spaces offer a delightful escape for children to explore, learn, and forge friendships. Soft, cushioned surfaces ensure safety grounds the boundless energy for games and make-believe.