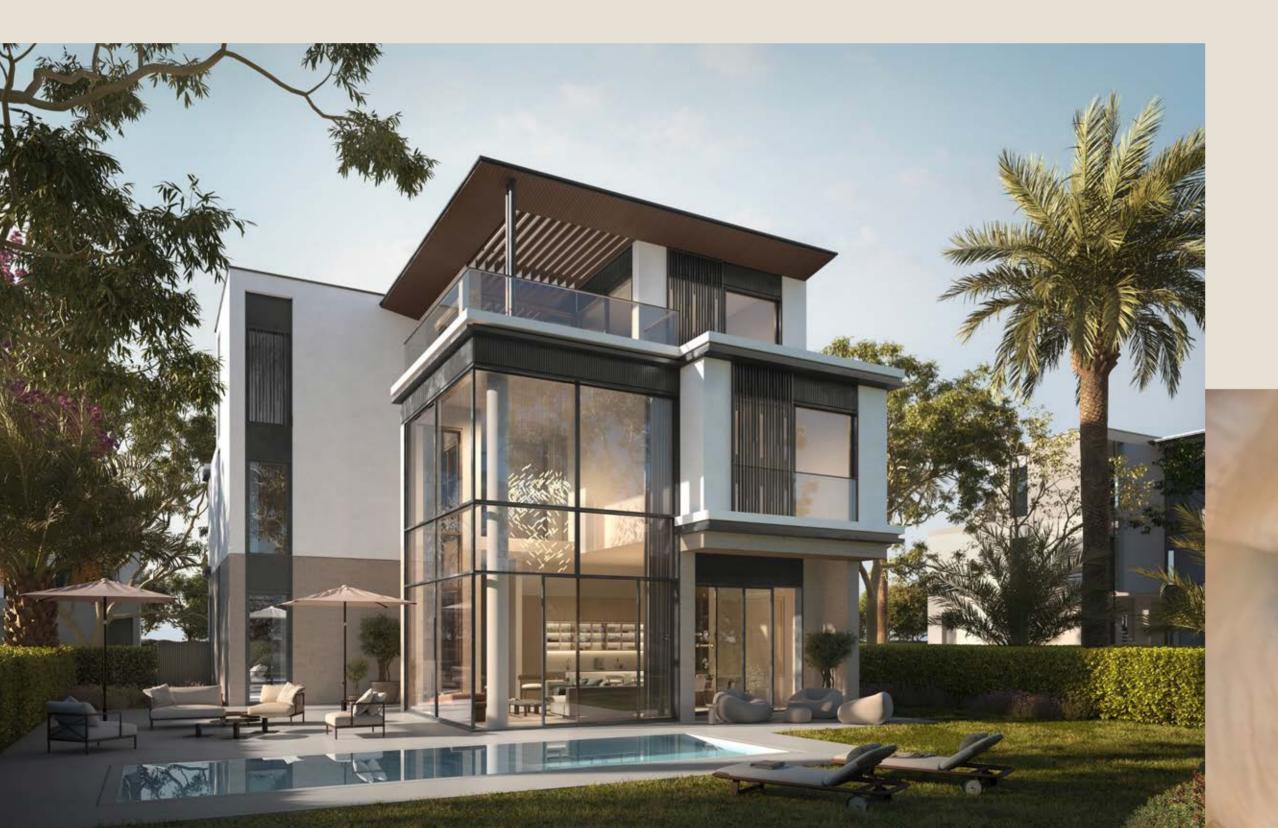

#### 4, 5 & 6-BEDROOM VILLAS

Amid scenic surroundings, these distinguished villas boast a contemporary light-beige base that rises to an elegant smoke-grey roof. A dynamic cubic exterior adorned with honeycomb tones and brushed bronze accents, exudes an esteemed finish. Inside, the villas feature a welcoming open-plan design, with an expansive living room under double-height ceilings, complemented by ensuite bathrooms in all bedrooms and spacious second-floor balconies offering inviting views of the garden and street.

Contemporary modern architecture, characterised by the use of stone and aluminium screens carefully integrate to convey luxury and sophistication, enhancing the overall aesthetic of the villa. Large windows, along with aluminium louvers, screens, and stone accents maximise natural lighting throughout the interior. Inside, a double-height living area provides panoramic views of the expansive back and side yards, forging a seamless connection with nature. The bedrooms are tranquil sanctuaries featuring warm timber-effect tiles and light grey walls, elegantly integrating nature into daily living.