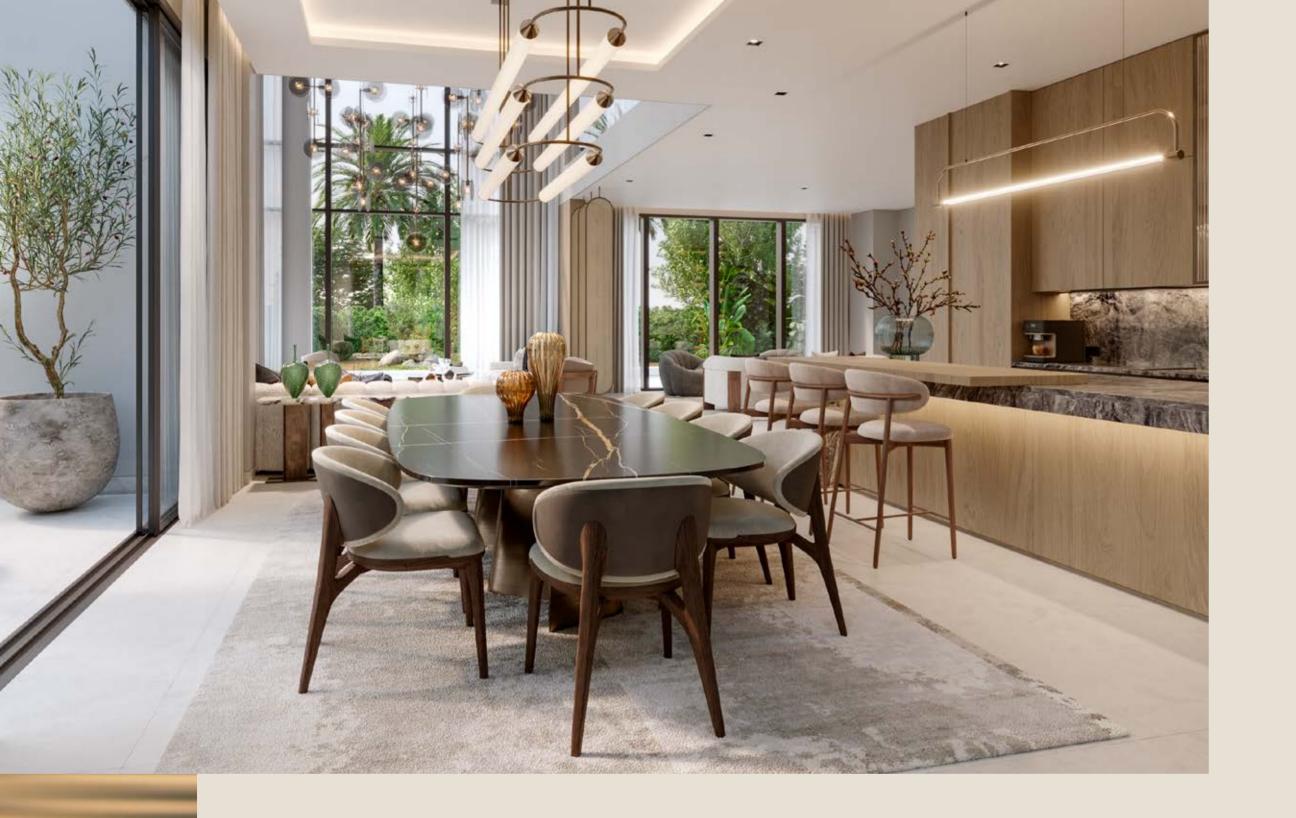

#### 4, 5 & 6-BEDROOM VILLAS

Amid scenic surroundings, these distinguished villas boast a contemporary light-beige base that rises to an elegant smoke-grey roof. A dynamic cubic exterior adorned with honeycomb tones and brushed bronze accents, exudes an esteemed finish. Inside, the villas feature a welcoming open-plan design, with an expansive living room under double-height ceilings, complemented by ensuite bathrooms in all bedrooms and spacious second-floor balconies offering inviting views of the garden and street.

Contemporary modern architecture, characterised by the use of stone and aluminium screens carefully integrate to convey luxury and sophistication, enhancing the overall aesthetic of the villa. Large windows, along with aluminium louvers, screens, and stone accents maximise natural lighting throughout the interior. Inside, a double-height living area provides panoramic views of the expansive back and side yards, forging a seamless connection with nature. The bedrooms are tranquil sanctuaries featuring warm timber-effect tiles and light grey walls, elegantly integrating nature into daily living.