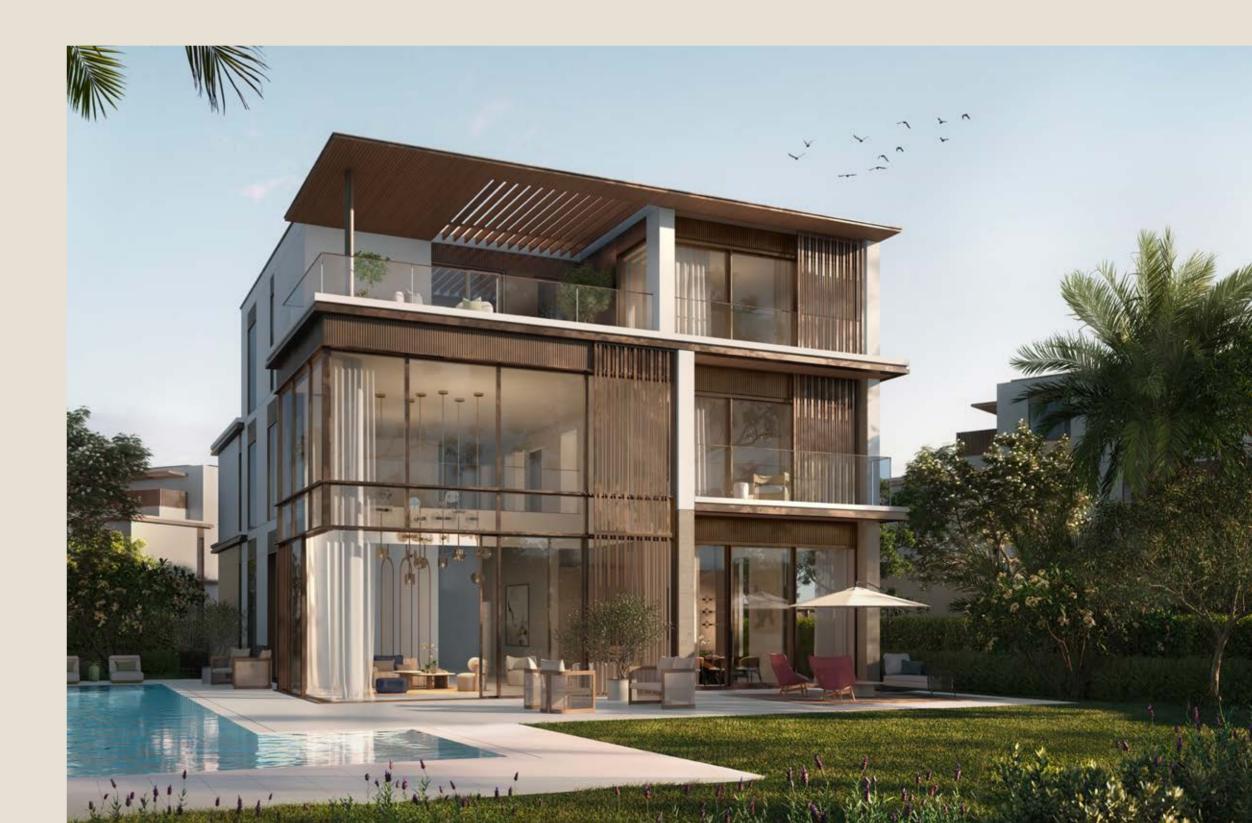

#### 4, 5 & 6-BEDROOM VILLAS

Amid scenic surroundings, these distinguished villas boast a contemporary light-beige base that rises to an elegant smoke-grey roof. A dynamic cubic exterior adorned with honeycomb tones and brushed bronze accents, exudes an esteemed finish. Inside, the villas feature a welcoming open-plan design, with an expansive living room under double-height ceilings, complemented by ensuite bathrooms in all bedrooms and spacious second-floor balconies offering inviting views of the garden and street.

Contemporary modern architecture, characterised by the use of stone and aluminium screens carefully integrate to convey luxury and sophistication, enhancing the overall aesthetic of the villa. Large windows, along with aluminium louvers, screens, and stone accents maximise natural lighting throughout the interior. Inside, a double-height living area provides panoramic views of the expansive back and side yards, forging a seamless connection with nature. The bedrooms are tranquil sanctuaries featuring warm timber-effect tiles and light grey walls, elegantly integrating nature into daily living.