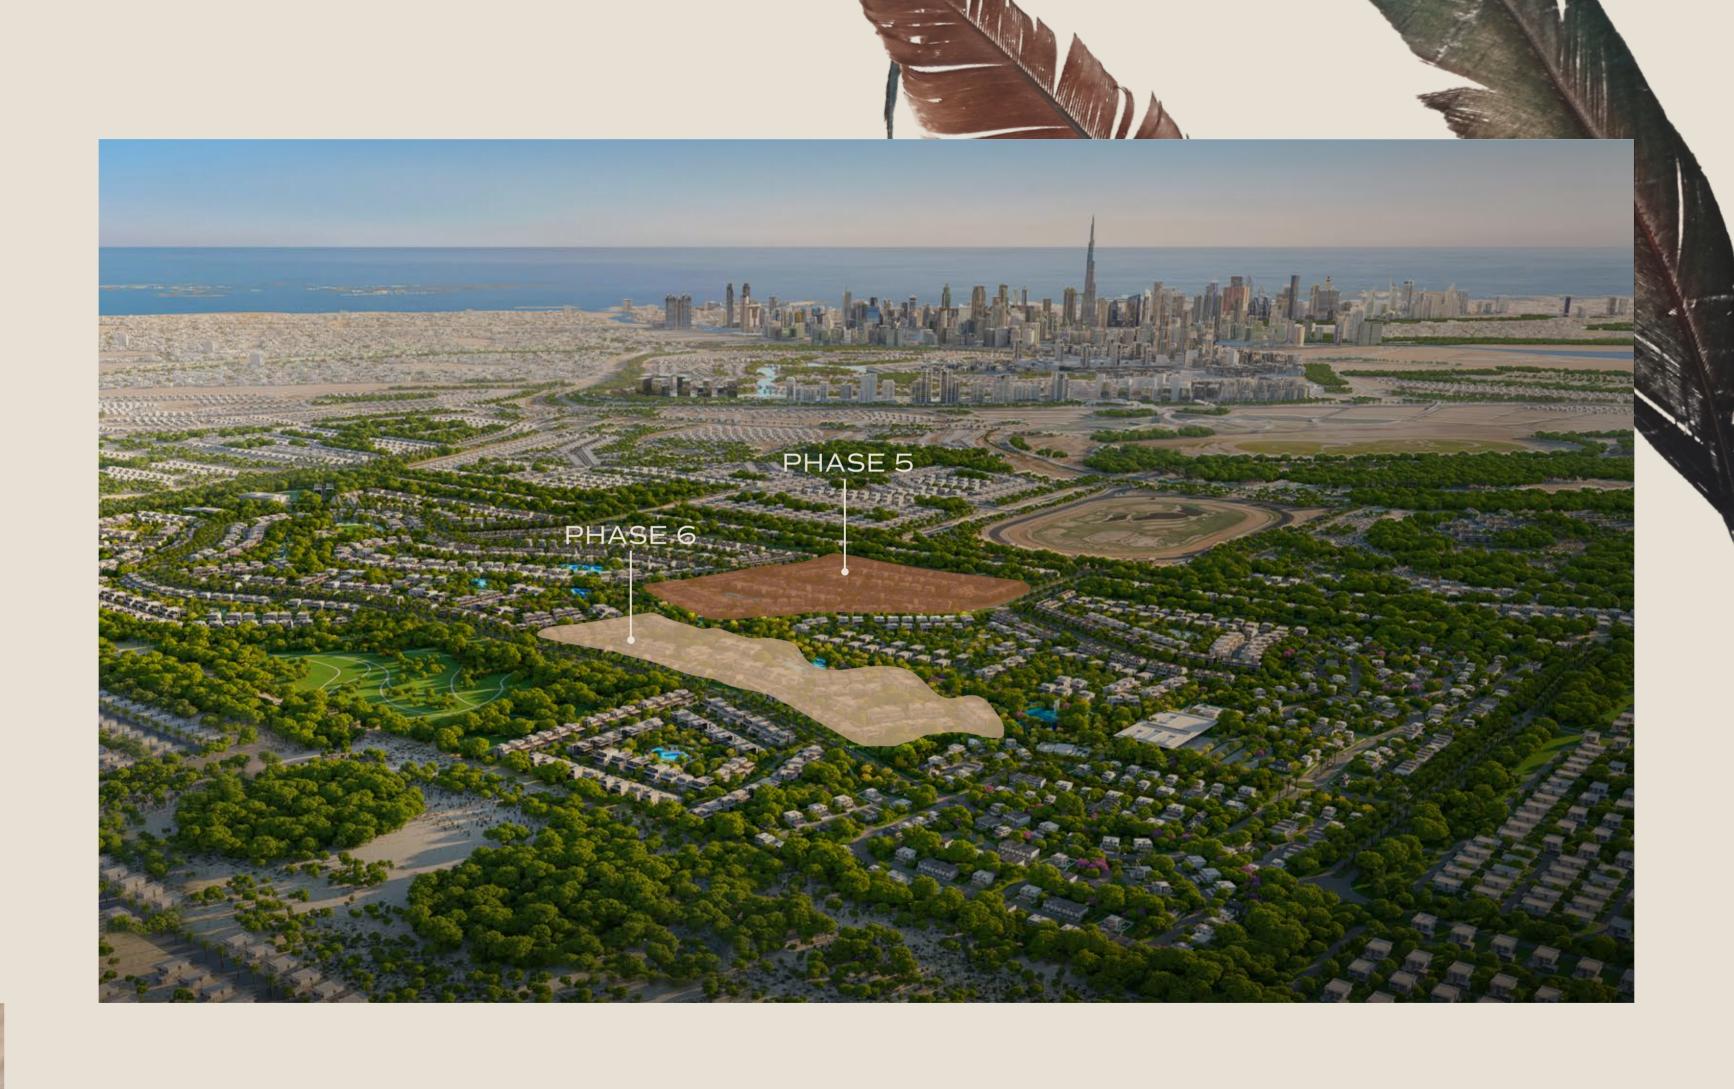

# INTRODUCING THENEW PHASES

Nad Al Sheba Gardens is a sanctuary for ambition and purpose uniquely attuned to contemporary passions across diverse lifestyles. Its captivating new districts embody a dedication to delivering a luxurious living environment. The allure of its modern villas, distinguished by trademark bronze and grey screens, is matched only by their thoughtful design, offering residents premium views of pocket parks while ensuring ample privacy.

PHASE 5 3-BEDROOM TOWNHOUSES 4-BEDROOM VILLAS 5-BEDROOM VILLAS 6-BEDROOM VILLAS 7-BEDROOM VILLAS

Exuding contemporary elegance, the townhouses boast a sleek exterior with clean lines and a refined smoke-grey pitched roof. Inside, high ceilings and abundant natural light create a seamless connection to lush garden spaces. With airy, open second floors and expanded balcony areas, these residences offer ample room for relaxation and enjoyment.