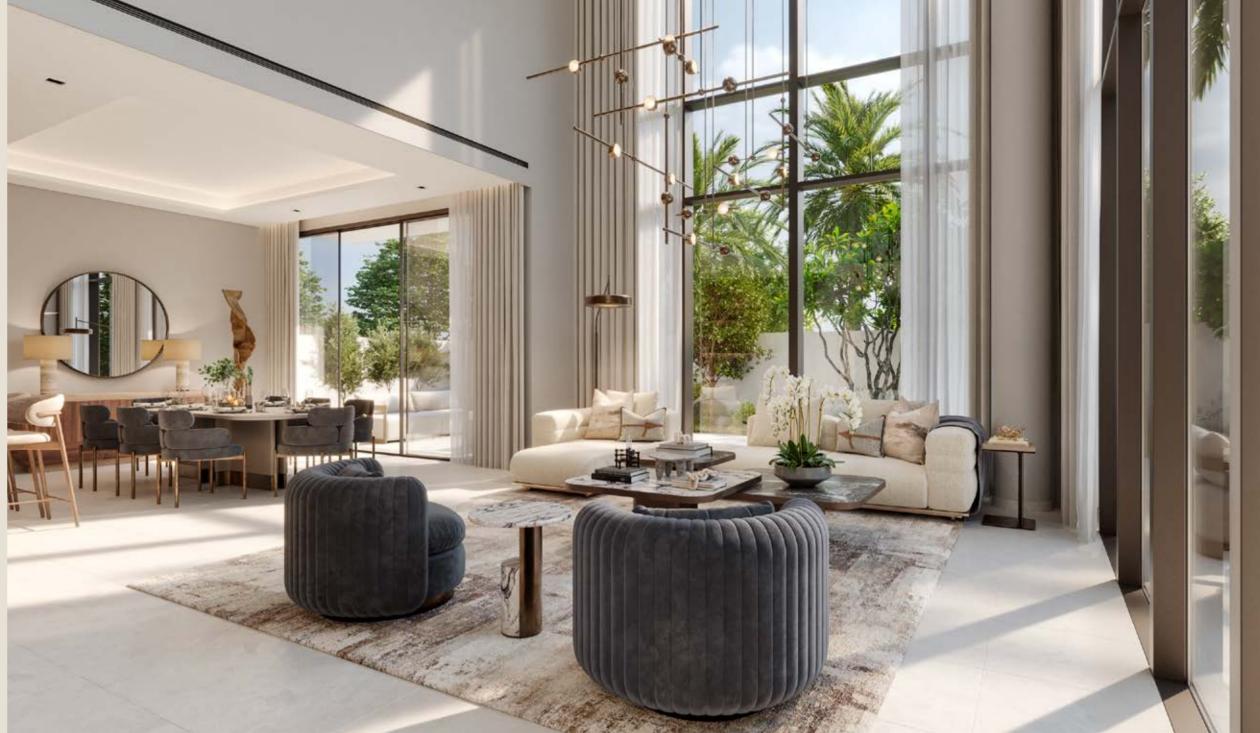

#### 4, 5 & 6-BEDROOM VILLAS

Amid scenic surroundings, these distinguished villas boast a contemporary light-beige base that rises to an elegant smoke-grey roof. A dynamic cubic exterior adorned with honeycomb tones and brushed bronze accents, exudes an esteemed finish. Inside, the villas feature a welcoming open-plan design, with an expansive living room under double-height ceilings, complemented by ensuite bathrooms in all bedrooms and spacious second-floor balconies offering inviting views of the garden and street.

Contemporary modern architecture, characterised by the use of stone and aluminium screens carefully integrate to convey luxury and sophistication, enhancing the overall aesthetic of the villa. Large windows, along with aluminium louvers, screens, and stone accents maximise natural lighting throughout the interior. Inside, a double-height living area provides panoramic views of the expansive back and side yards, forging a seamless connection with nature. The bedrooms are tranquil sanctuaries featuring warm timber-effect tiles and light grey walls, elegantly integrating nature into daily living.