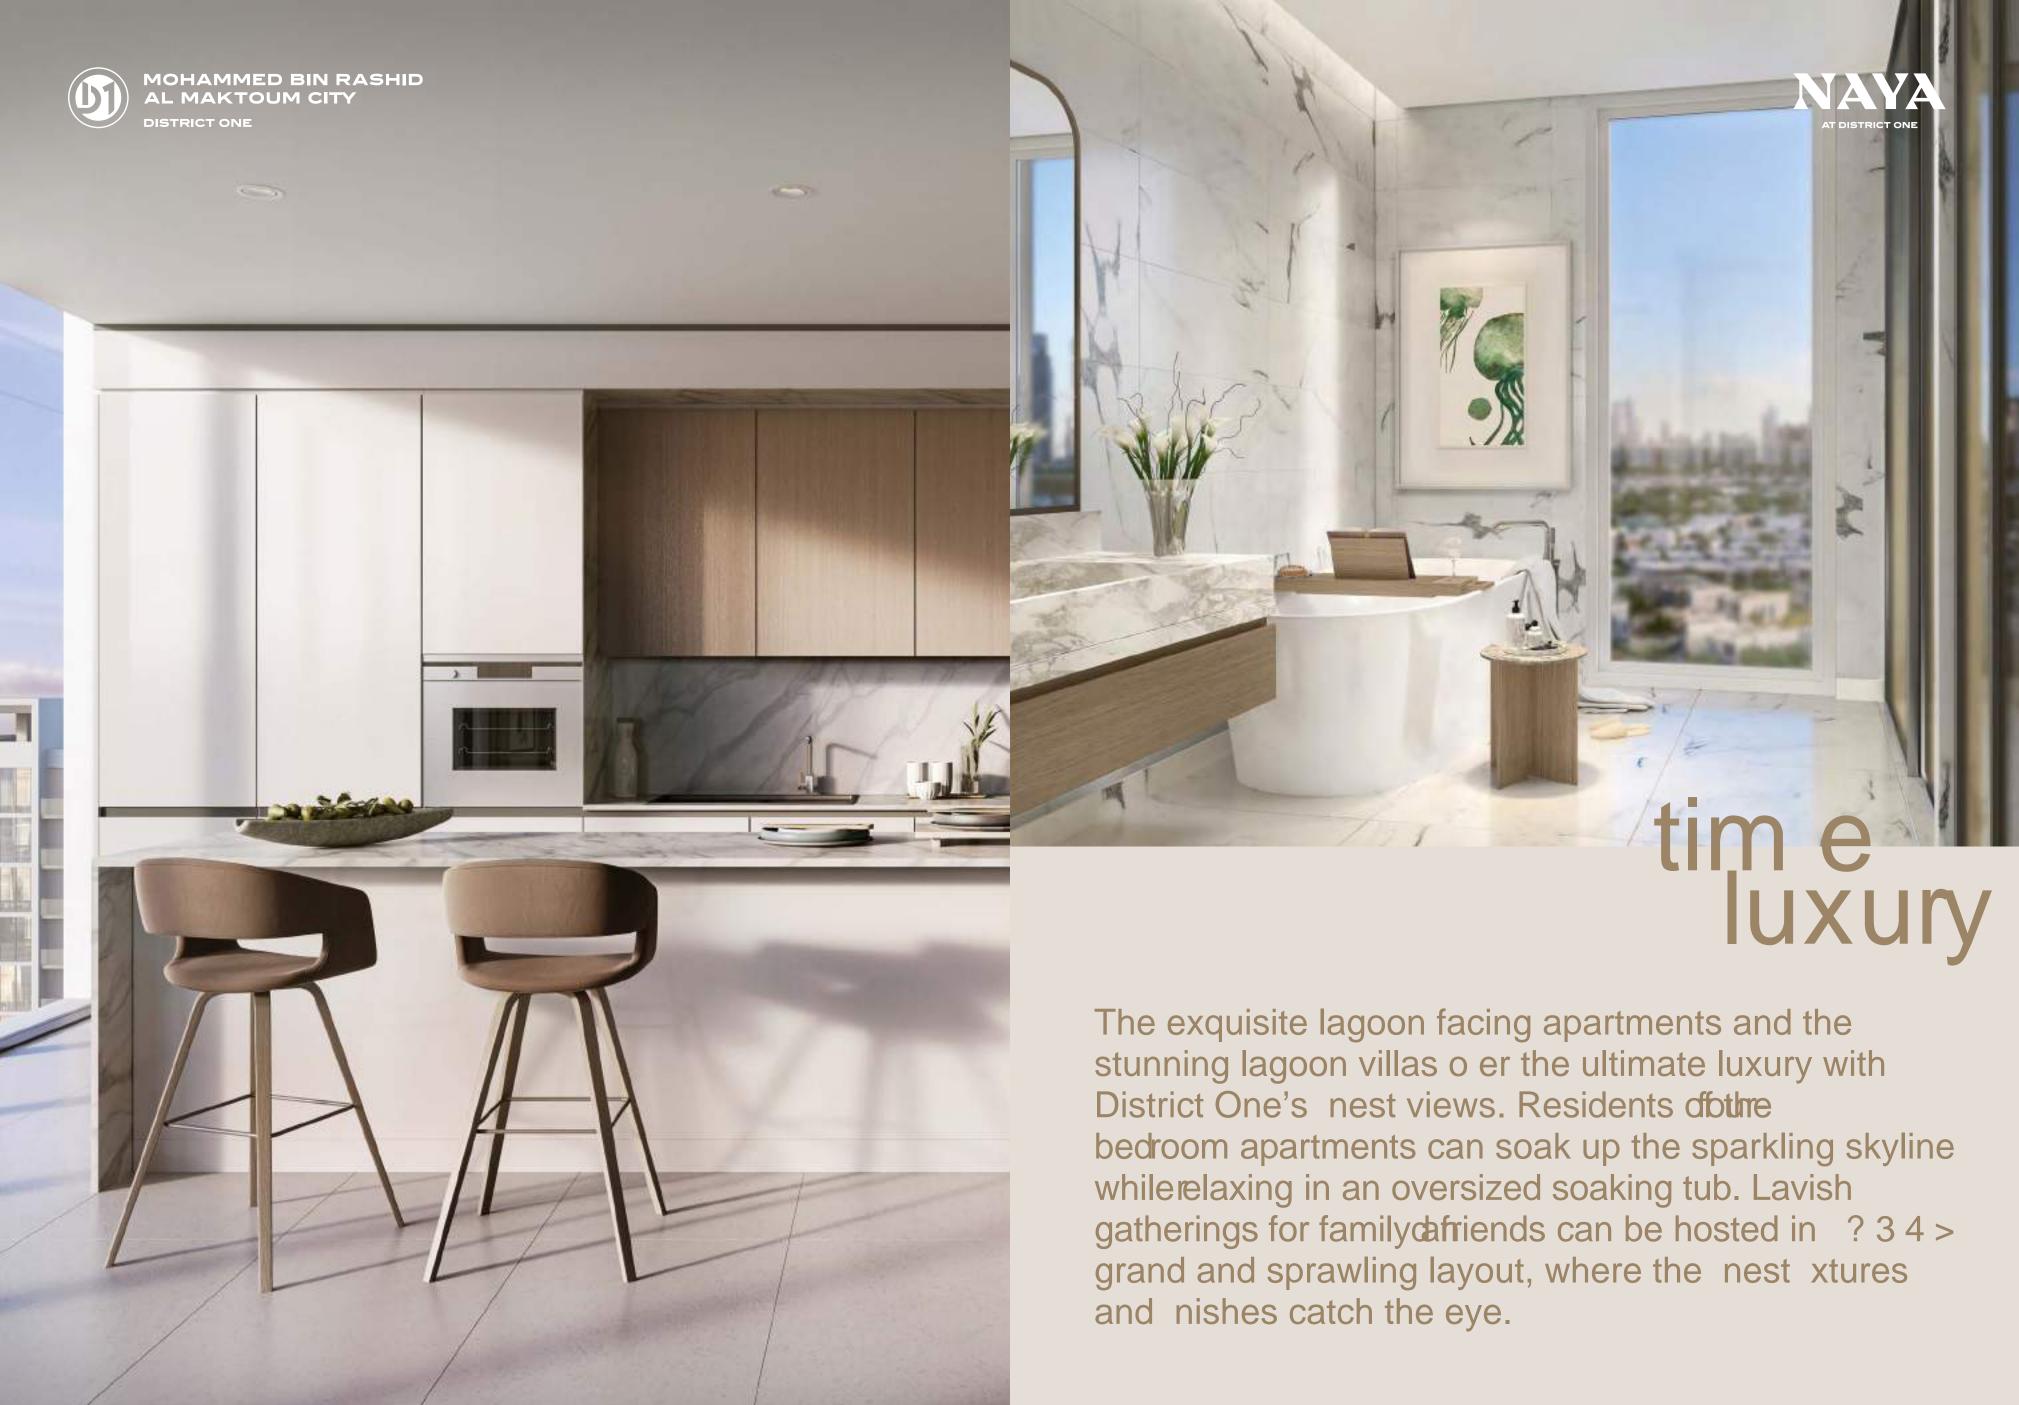

#### COME HOME TO SOPHISTICATION

The three residential towers of Naya at District One offer a diverse mix of unit types, from one-bedroom to GVPS-bedroom homes and lagoon villas. With a sophisticated design, each home offers an ideal lifestyle combined with awe inspiring views of the lagoon and Dubai skyline.

Elegant in design and lush in landscaping, the bespoke homes o er the nest views in District One, overlooking the clear waters of the dazzling Crystal Lagoon and the glimmering Dubai skyline. With a carefully-considered portfolio of home types, this shoreline community is perfect for any size family.

The one, two, three and four DGFTQQO are spacious and implemental the floor-to-ceiling windows overlook stunkings, while the warm neutral design palette allows residents to curate their homes to their liking.

# ELEGANT MATERIALS, SLEEK FINISHES & LUXURY KITCHEN APPLIANCES

& M F H B O U floors in the living, dining, master B O E T F D P O E B S Z bedroom and show kitchen spaces. )igh-end, built-in kitchen paliances to meet all your daily cooking needs.