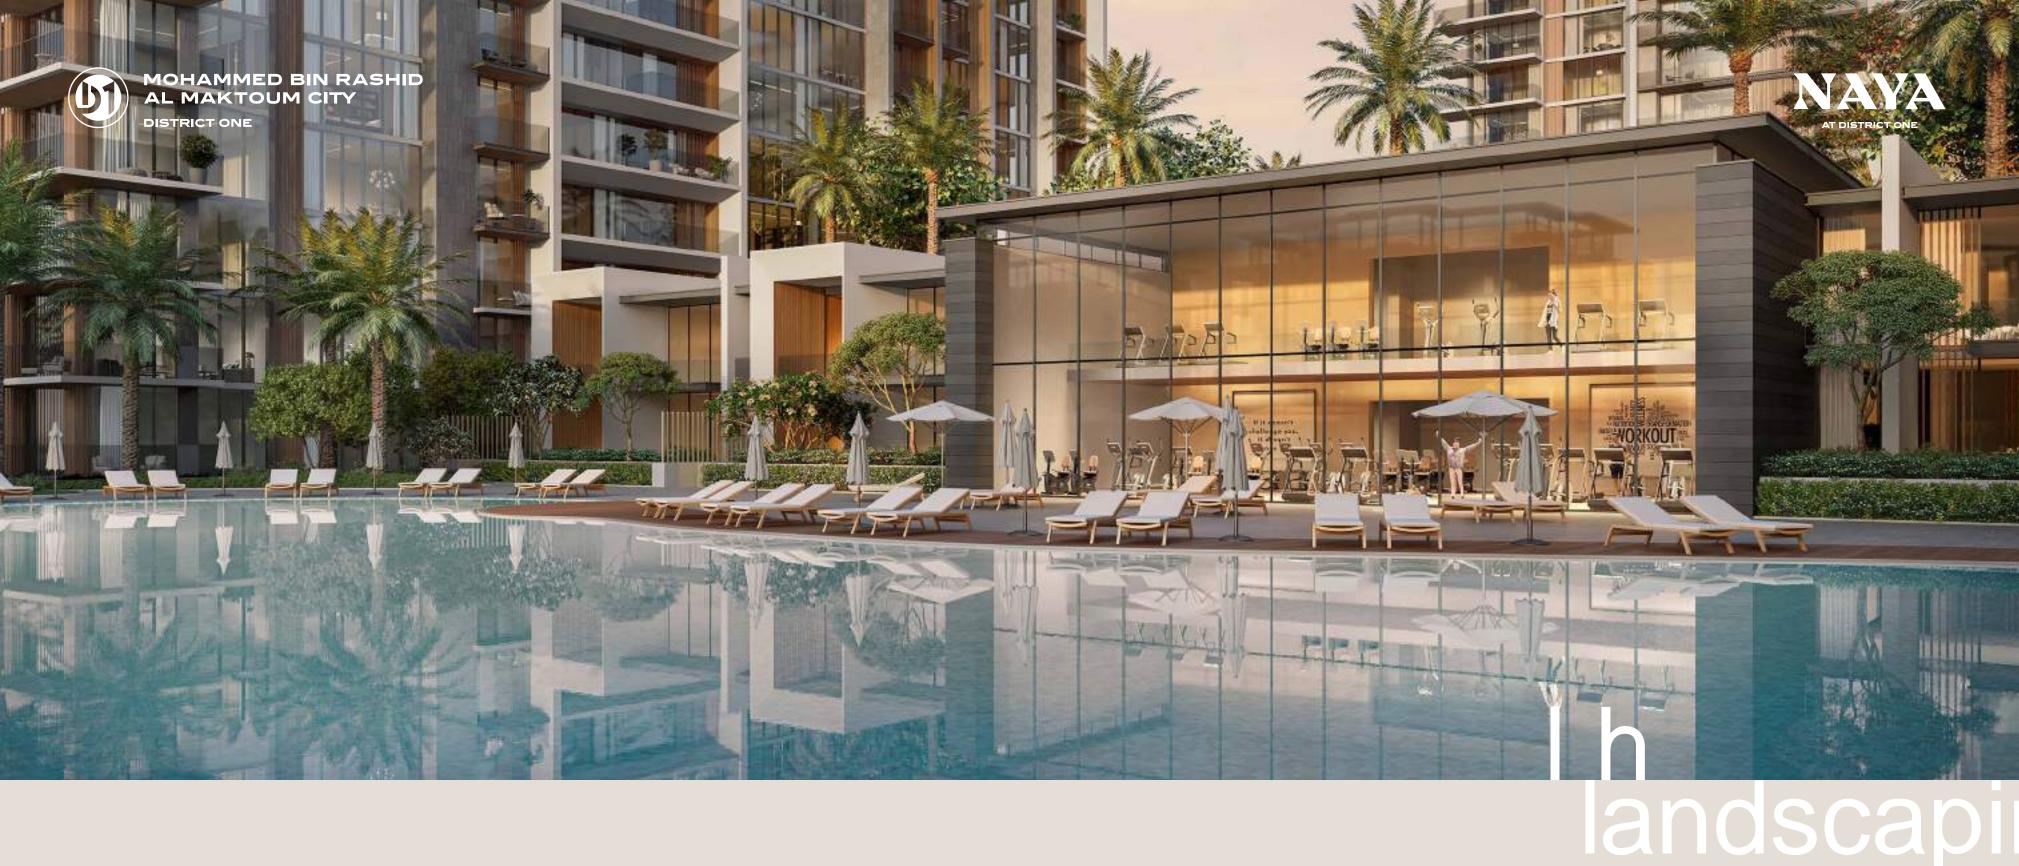

#### LUXURY LIVING IN EVERY ASPECT.

- 1. Sprawling green spaces
- 2. Overlooking Crystal Lagoon
- 3. Direct access to the Crystal Lagoon and its beach
- 4. Rooftop lounge with a terrace in Tower 1
- 5. Fitness center
- 6. ,ÄÄ-âù ÔÊʾ

- 7. Shaded kids pool
- 8. Shallow pool cabanas & lounge seating
- 9. Kids playgrounds
- 10.Basketball court
- 11.Sports court
  - . Secure & gated

NAYA
AT DISTRICT ONE

REVITALIZE THE BODY
AND MIND WITH A
REFRESHING DIP IN A
SPARKLING INFINITY
POOL, OR RELAX ON
THE ROOFTOP TERRACE
OVERLOOKING THE
CRYSTAL LAGOON AND
DUBAI SKYLINE.

SUPPORT HEALTH
AND WELLNESS WITH
A STATE OF THE ART
FITNESS CENTER FULLY
EQUIPPED WITH A
VARIETY OF EXERCISE
EQUIPMENT