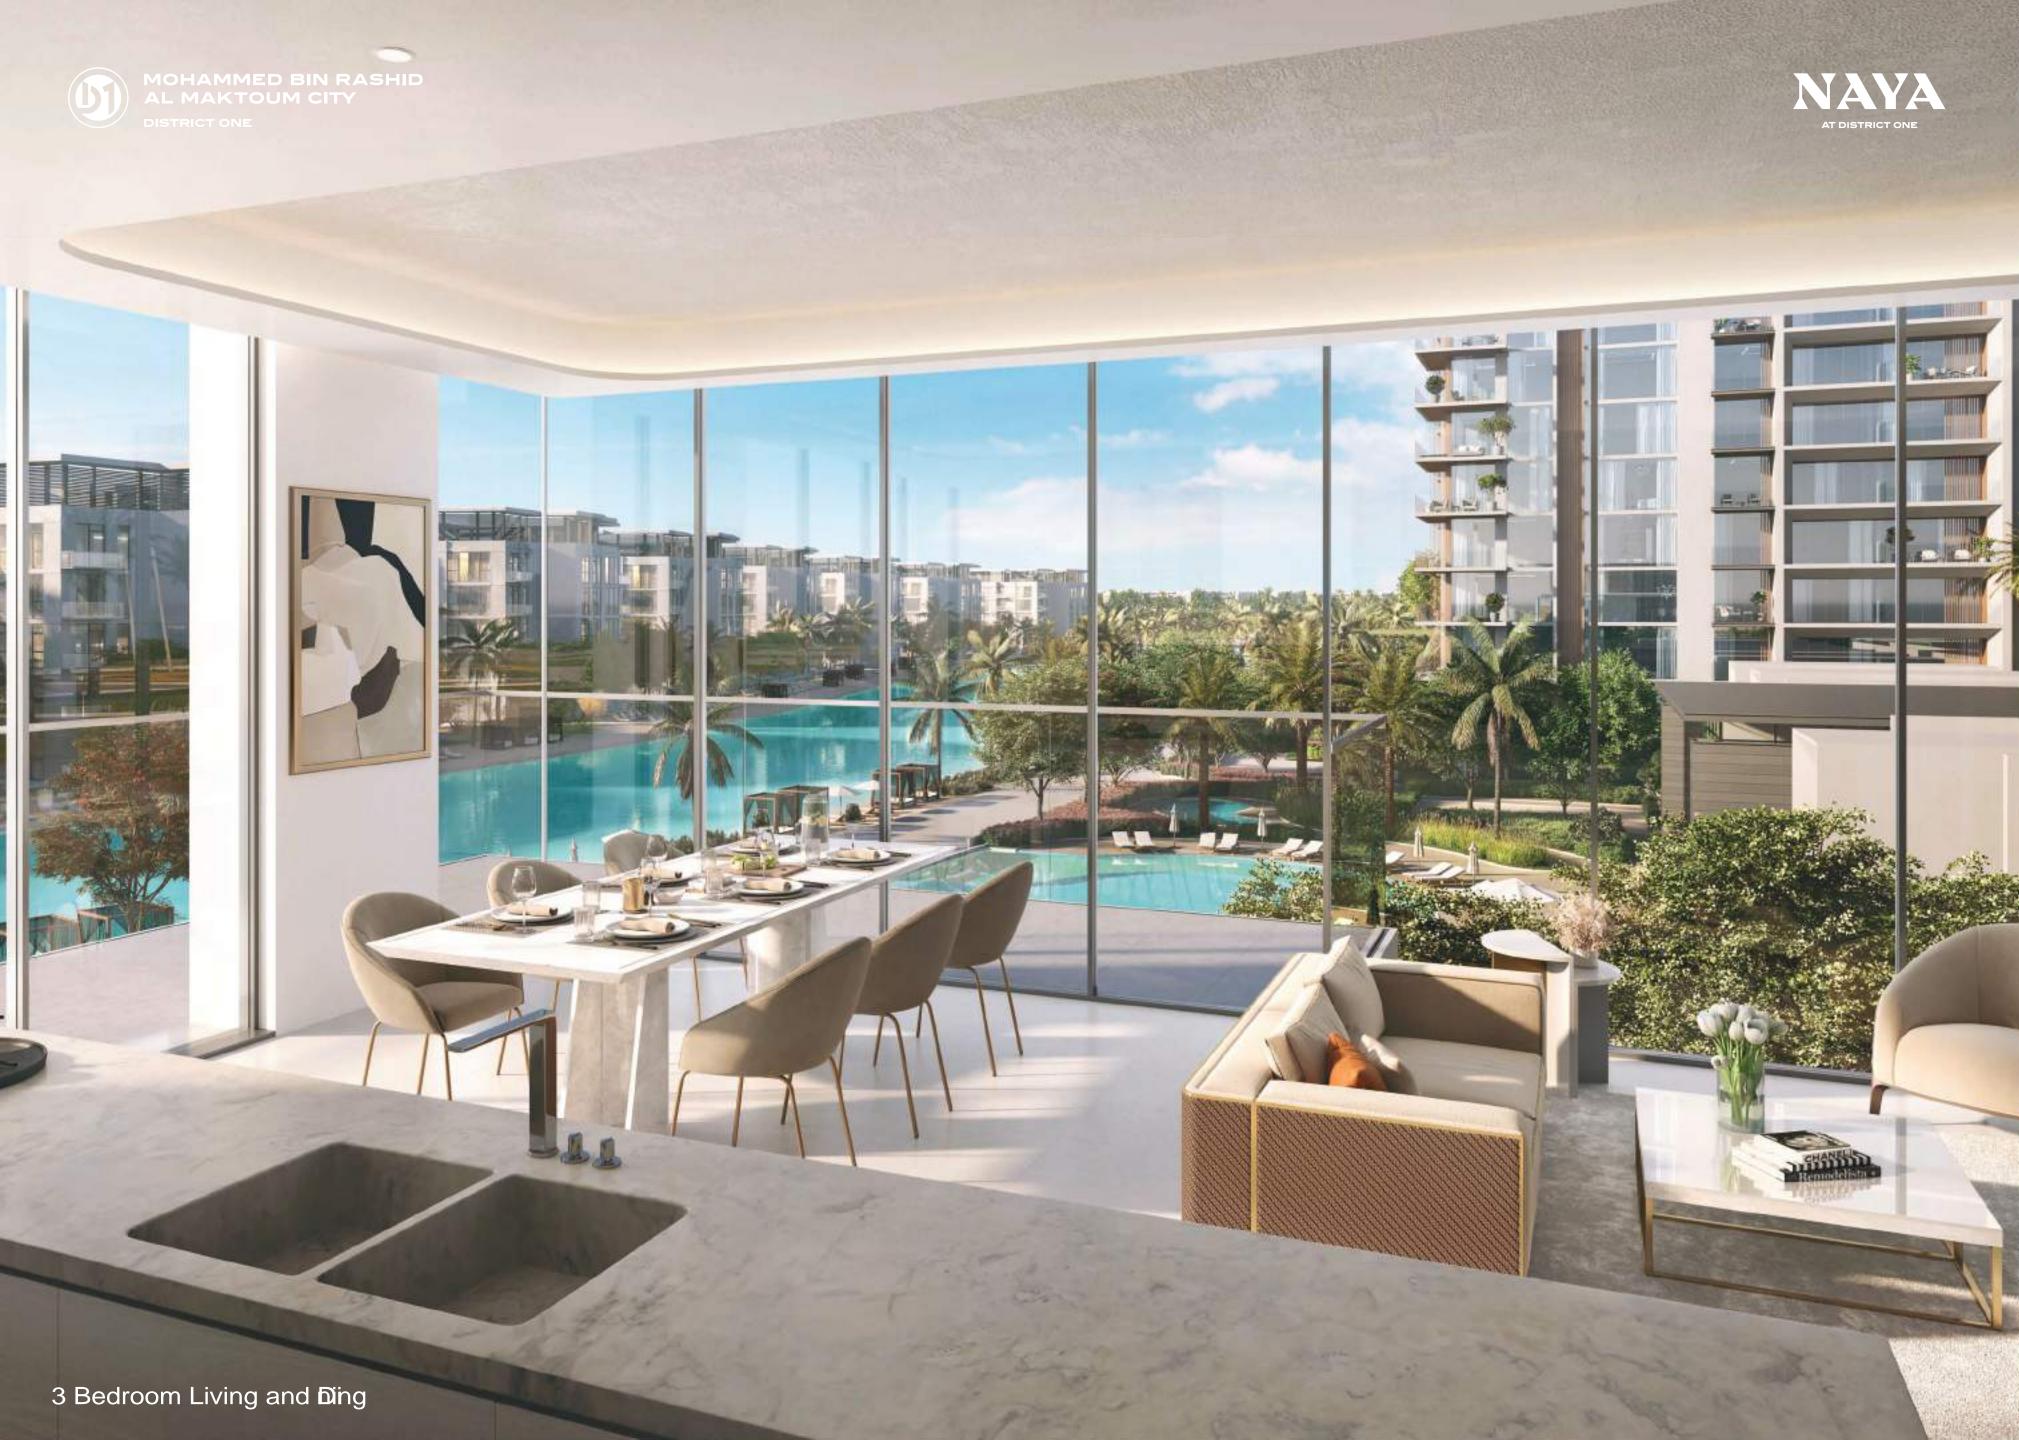

#### COME HOME TO SOPHISTICATION

The three residential towers of Naya at District One offer a diverse mix of unit types, from one-bedroom to GVPS-bedroom homes and lagoon villas. With a sophisticated design, each home offers an ideal lifestyle combined with awe inspiring views of the lagoon and Dubai skyline.

Elegant in design and lush in landscaping, the bespoke homes o er the nest views in District One, overlooking the clear waters of the dazzling Crystal Lagoon and the glimmering Dubai skyline. With a carefully-considered portfolio of home types, this shoreline community is perfect for any size family.

The one, two, three and four DGFTQQO are spacious and implemental the floor-to-ceiling windows overlook stunkings, while the warm neutral design palette allows residents to curate their homes to their liking.