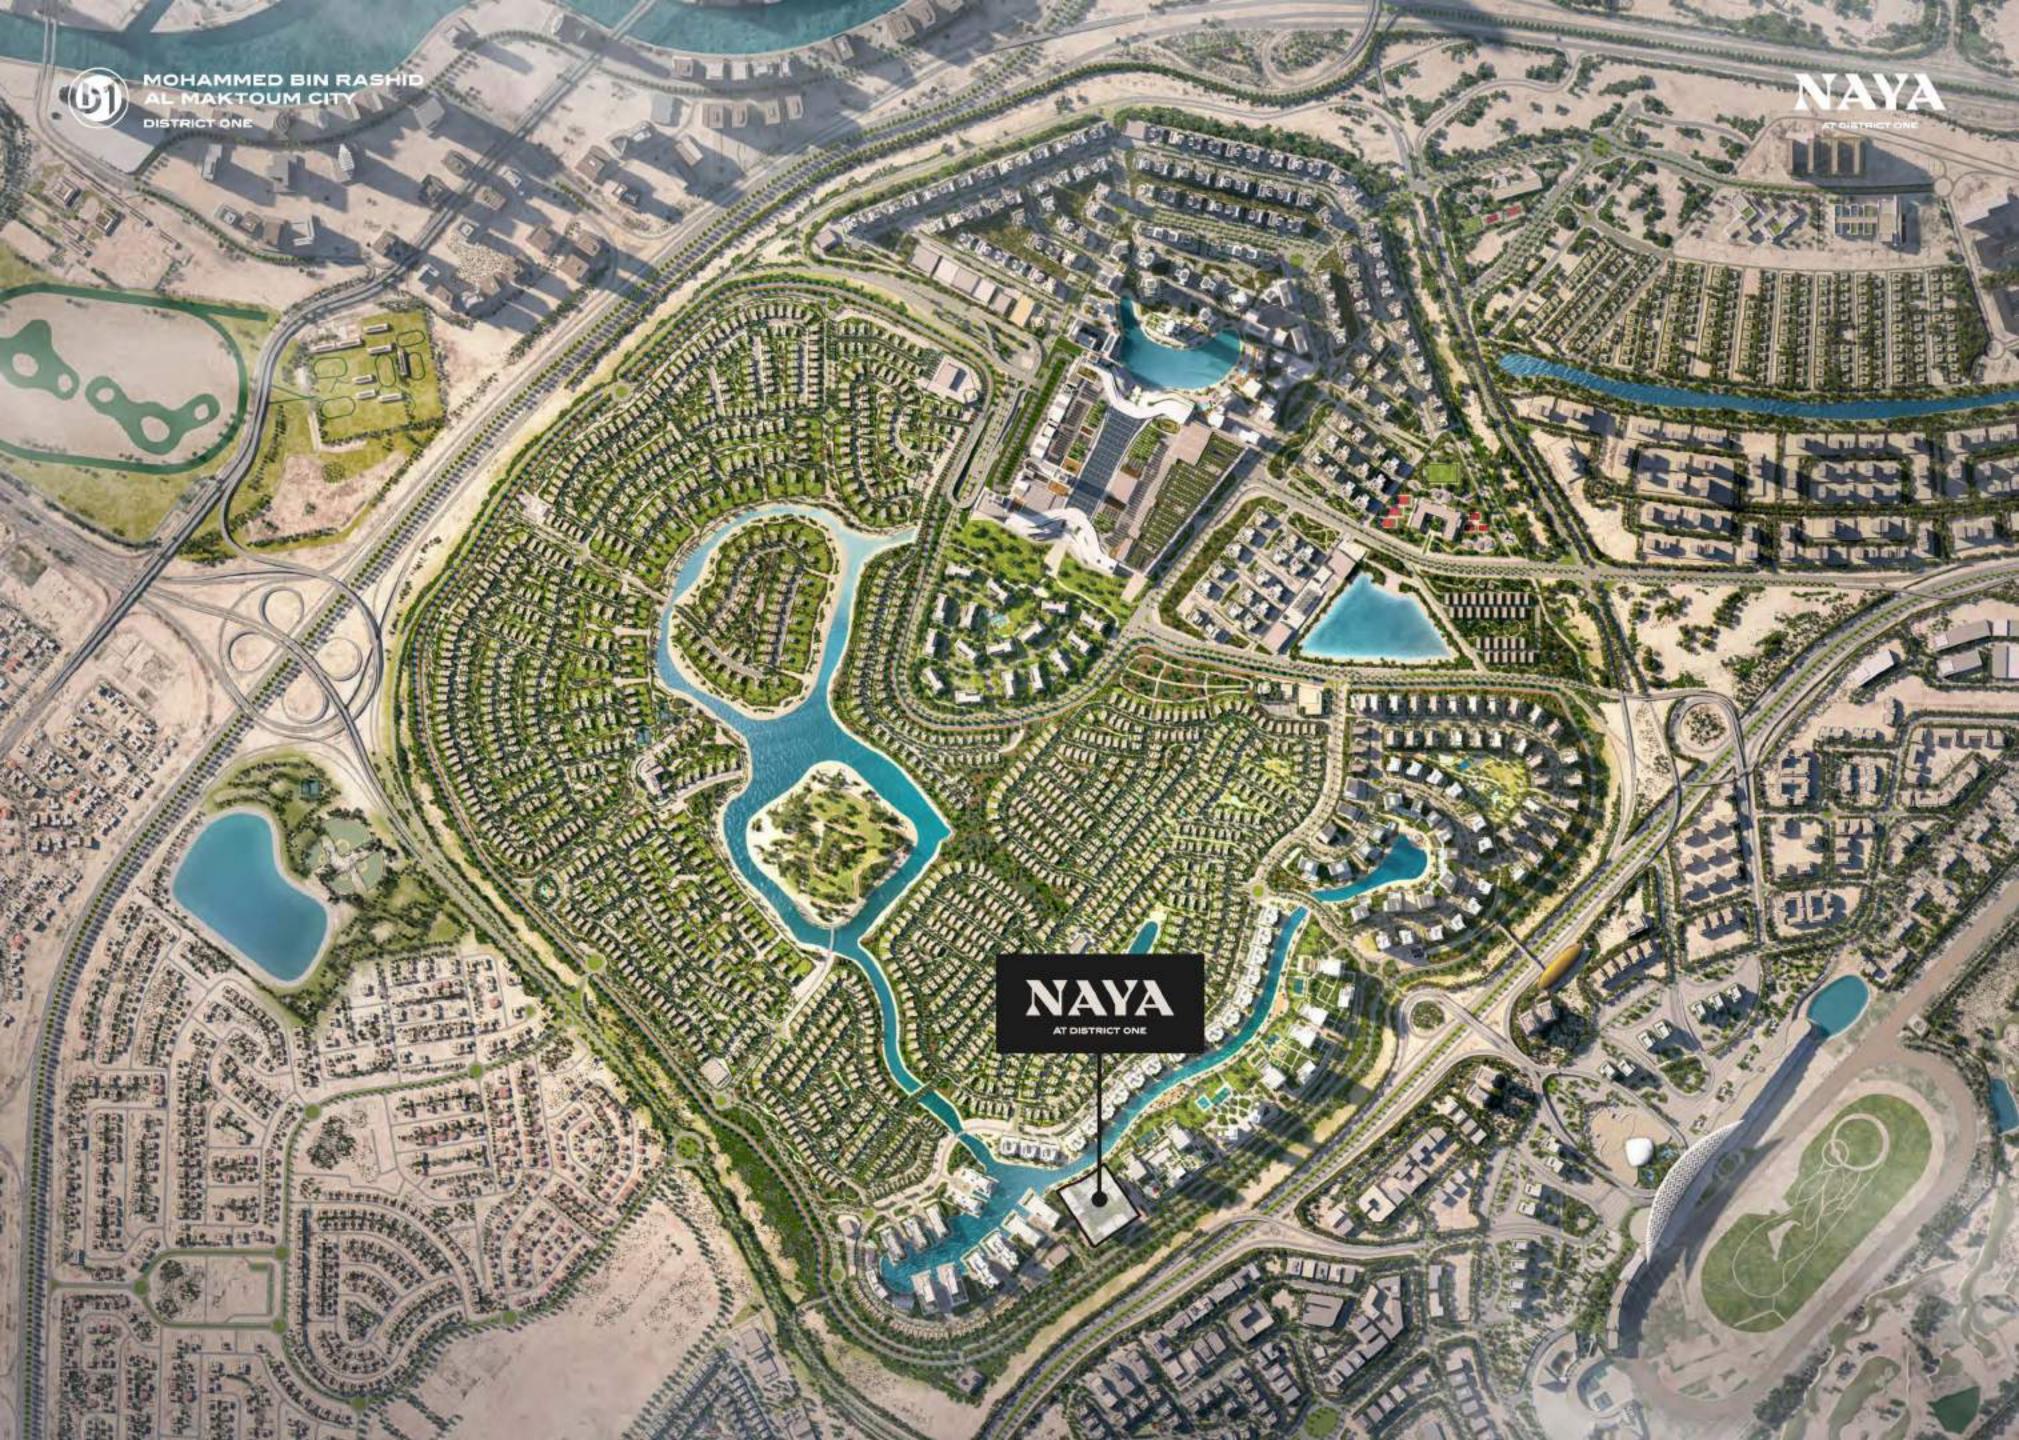

## DISTRICT ONE, MOHAMMED BIN RASHID AL MAKTOUM CITY

Located in the heart of Dubai, District One o ers 45 million square feet of sophisticated space to live, work, dine, shop, discover, and play.

Nestled among stretches of white sand beaches, the development dedicates over 60% of its area to green spaces, with 8.4 kilometers of cycling and running tracks winding throughout. Featuring 14 kilometers of waterfront, bespoke mansions villas, and Olegant apartments, residents can literally walk, bike, drive, jog, ;, // 7 0 -:,=/ or kayak to explore District One.

4 KM
Downtown Dubai

15 MN Burj Al Arab

20 MIN

Dubai International Airport

MIN
Meydan Accourse

A mere 4 kilometers from Downtown Dubai, Naya is only minutes from the Meydan Racecourse, 15 minutes to the renowned Burj al Arab, and 20 minutes to the Dubai International Airport. Despite being in the heart of this bustling metropolis, Naya at District One feels worlds away, wrapped in the greenery of nature and the clear blue of the lagoon.

# A LOCATION LIKE NO OTHER

- 1. Meydan Racecourse
- 2. The Meydan Hotel
- 3. Meydan Golf
- 4. Al Quoz Pond Park
- 5. Business Bay
- 6. Dubai Design District
- 7. Dubai Mall
- 8. Burj Khalifa
- 9. Dubai International Financial Center