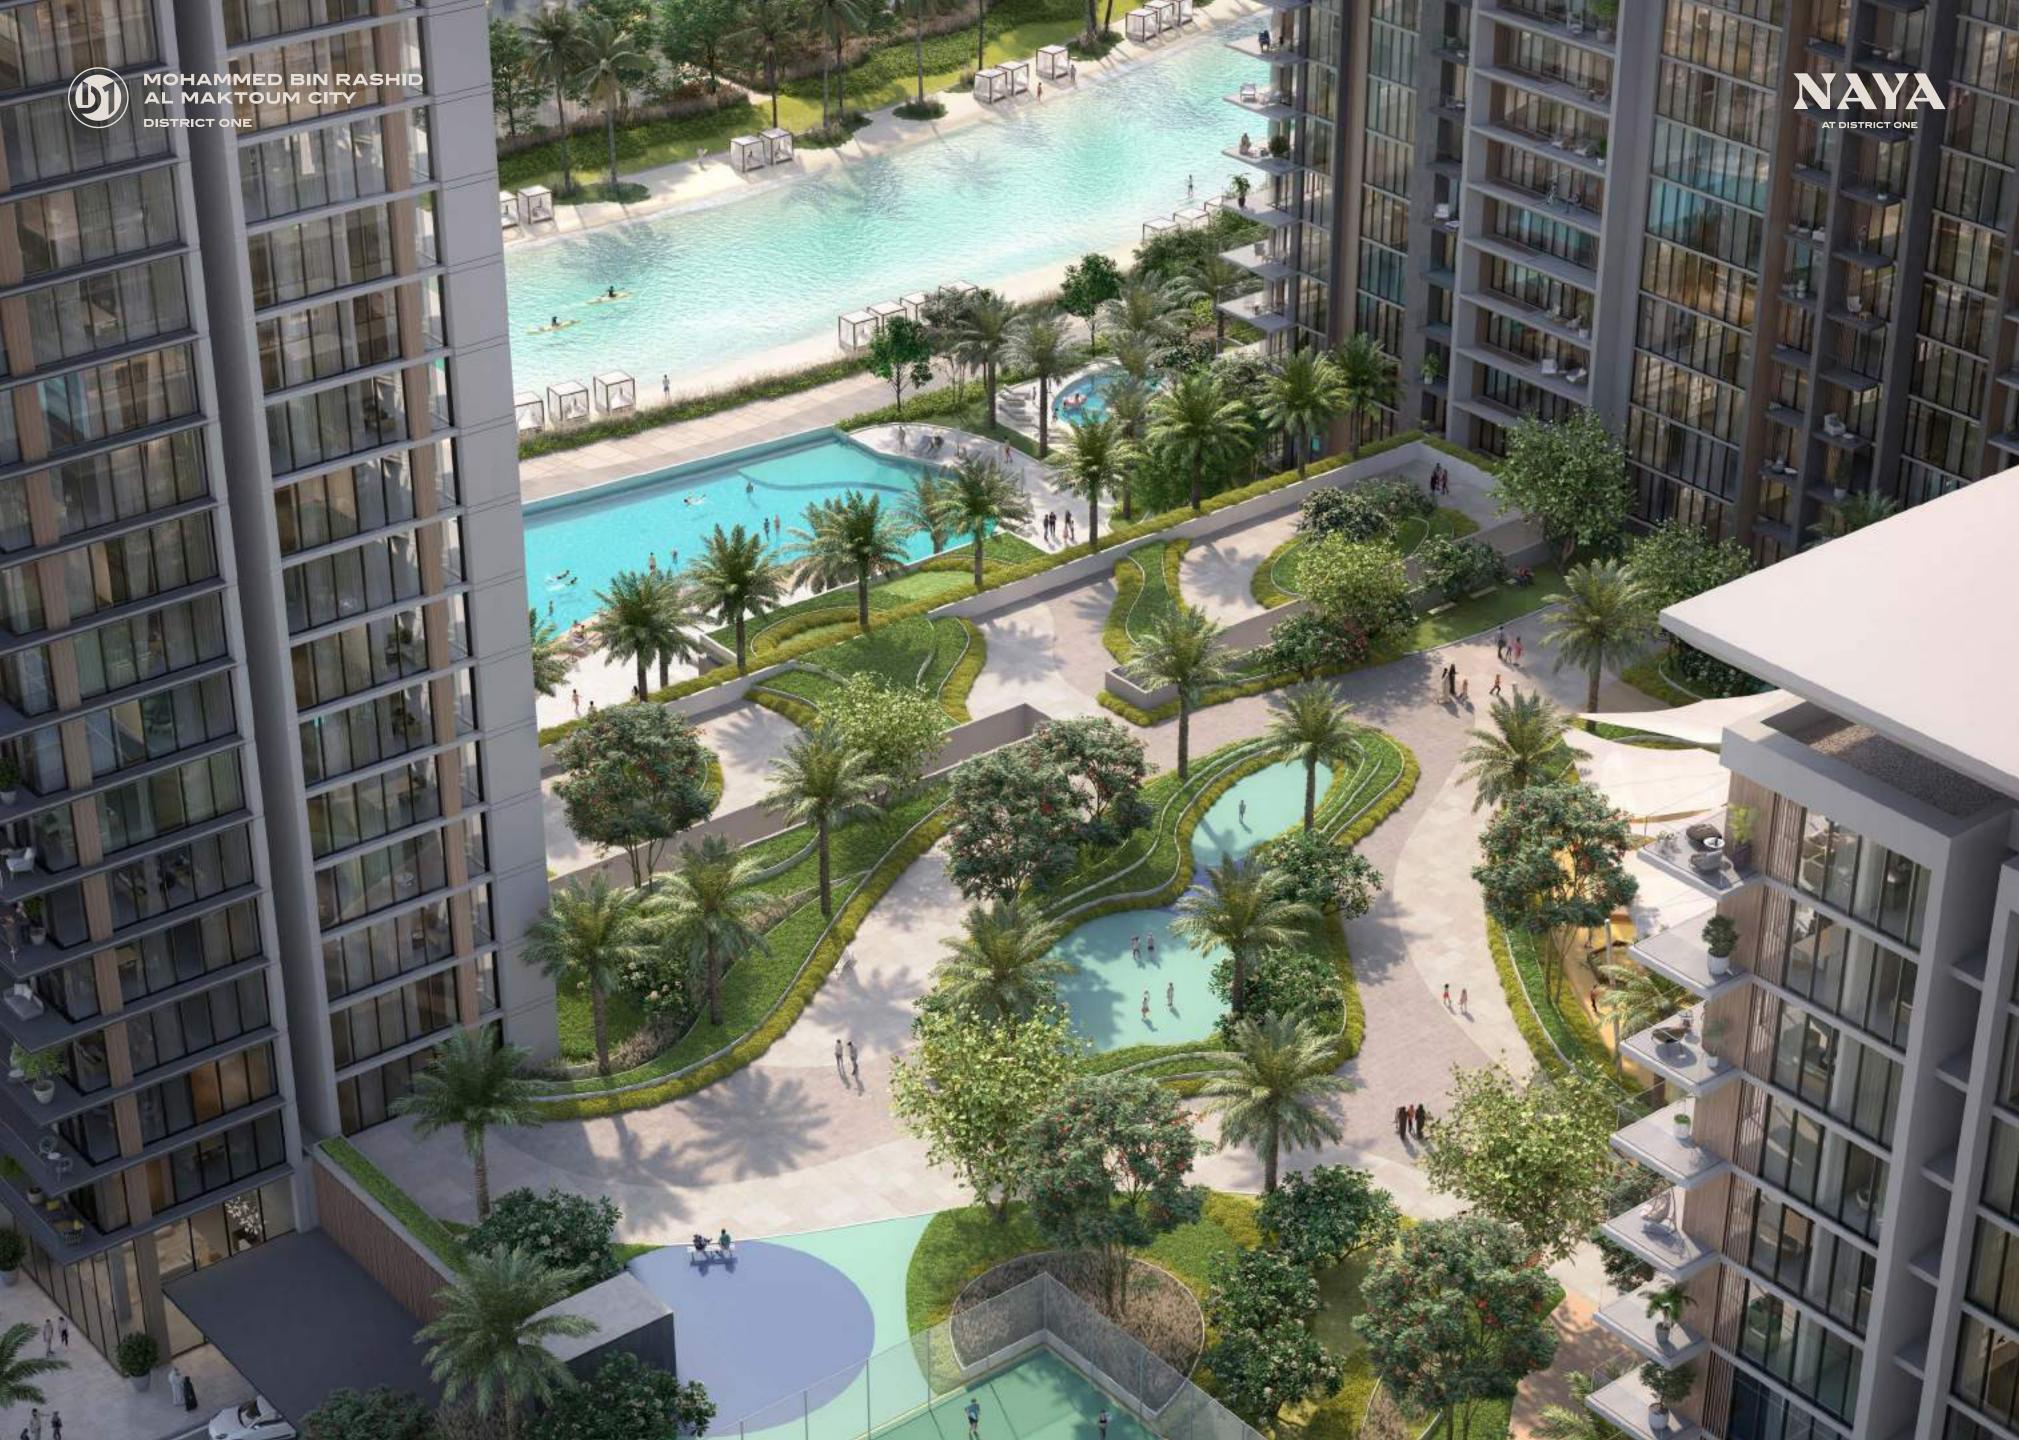

### A DAZZLING CRYSTAL LAGOON AT THE HEART OF DISTRICT ONE

At the heart of the verdant oasis of Mohammed Bin Rashid Al Maktoum City — Disctrict One is home to the 68 > ? = 0?.3 : 1 Crystal Lagoon. Standing on the shores of man-made lagooay, a Nat District One residents enjoy an awe-inspiring beachfront right on their doorep.

Every home features stunning views of crystal clear water, making it the ultimate waterfront living experience in Dubai. A relaxing stroll along the pristine sands while meditating BT B perfect opportunity for mindfulness and wellness.

Lushly landscaped green corridors surround the Crystal Lagoon and wind throughy alat District One community. Ideal for indoor outdoor living, 60% of the community is dedicated to green spaces