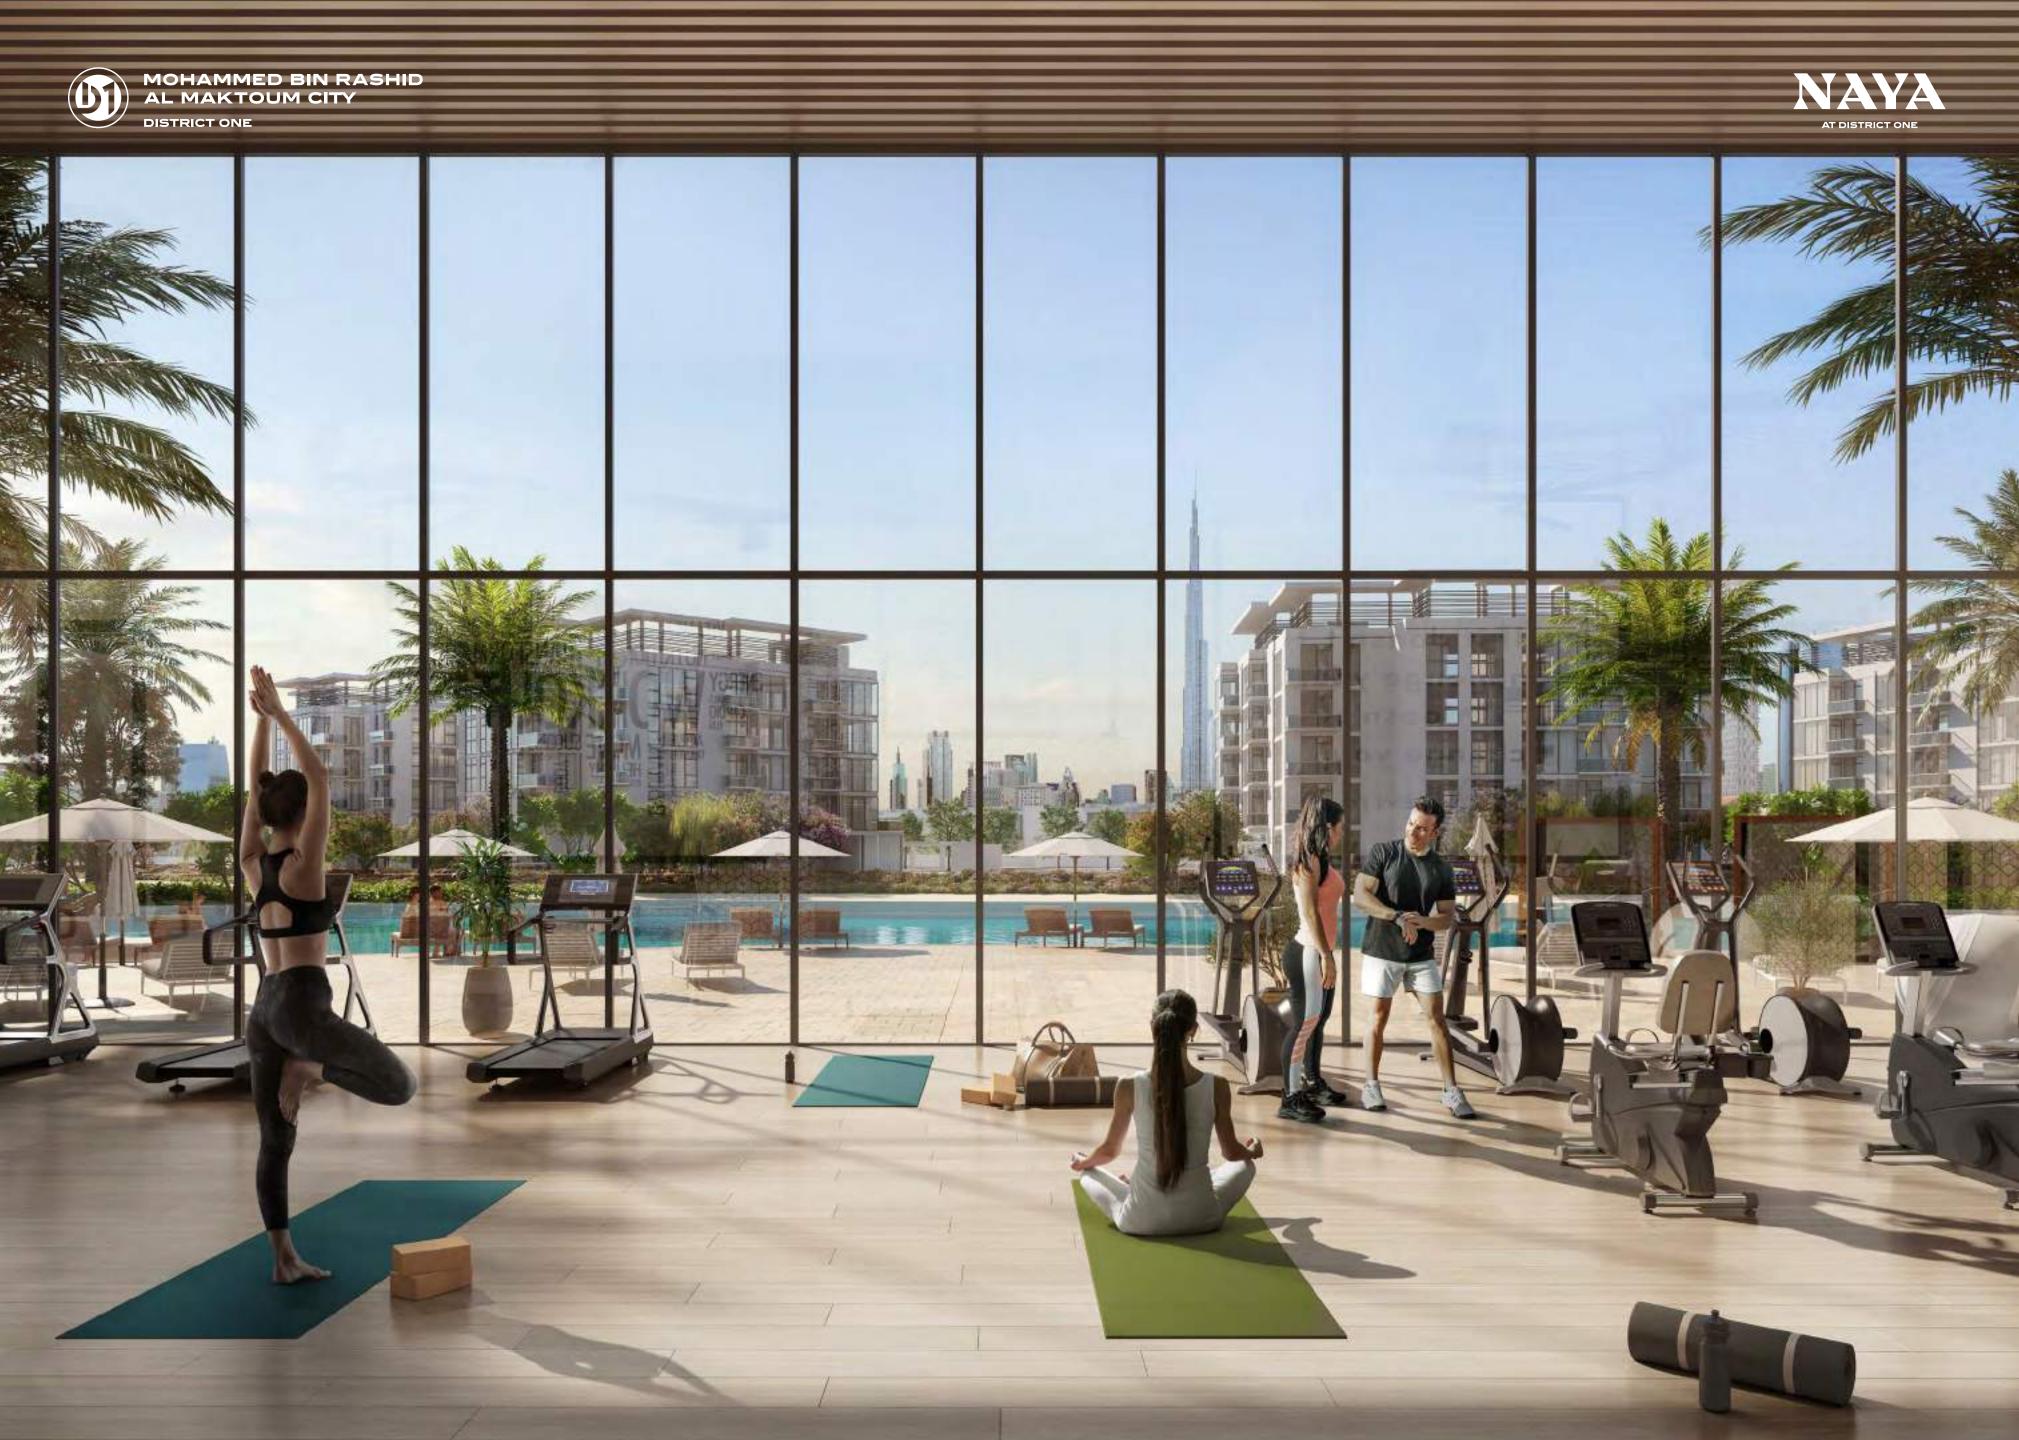

#### LUXURY LIVING IN EVERY ASPECT.

- 1. Sprawling green spaces
- 2. Overlooking Crystal Lagoon
- 3. Direct access to the Crystal Lagoon and its beach
- 4. Rooftop lounge with a terrace in Tower 1
- 5. Fitness center
- 6. ,ÄÄ-âù ÔÊʾ

NAYA
AT DISTRICT ONE

REVITALIZE THE BODY
AND MIND WITH A
REFRESHING DIP IN A
SPARKLING INFINITY
POOL, OR RELAX ON
THE ROOFTOP TERRACE
OVERLOOKING THE
CRYSTAL LAGOON AND
DUBAI SKYLINE.

SUPPORT HEALTH
AND WELLNESS WITH
A STATE OF THE ART
FITNESS CENTER FULLY
EQUIPPED WITH A
VARIETY OF EXERCISE
EQUIPMENT