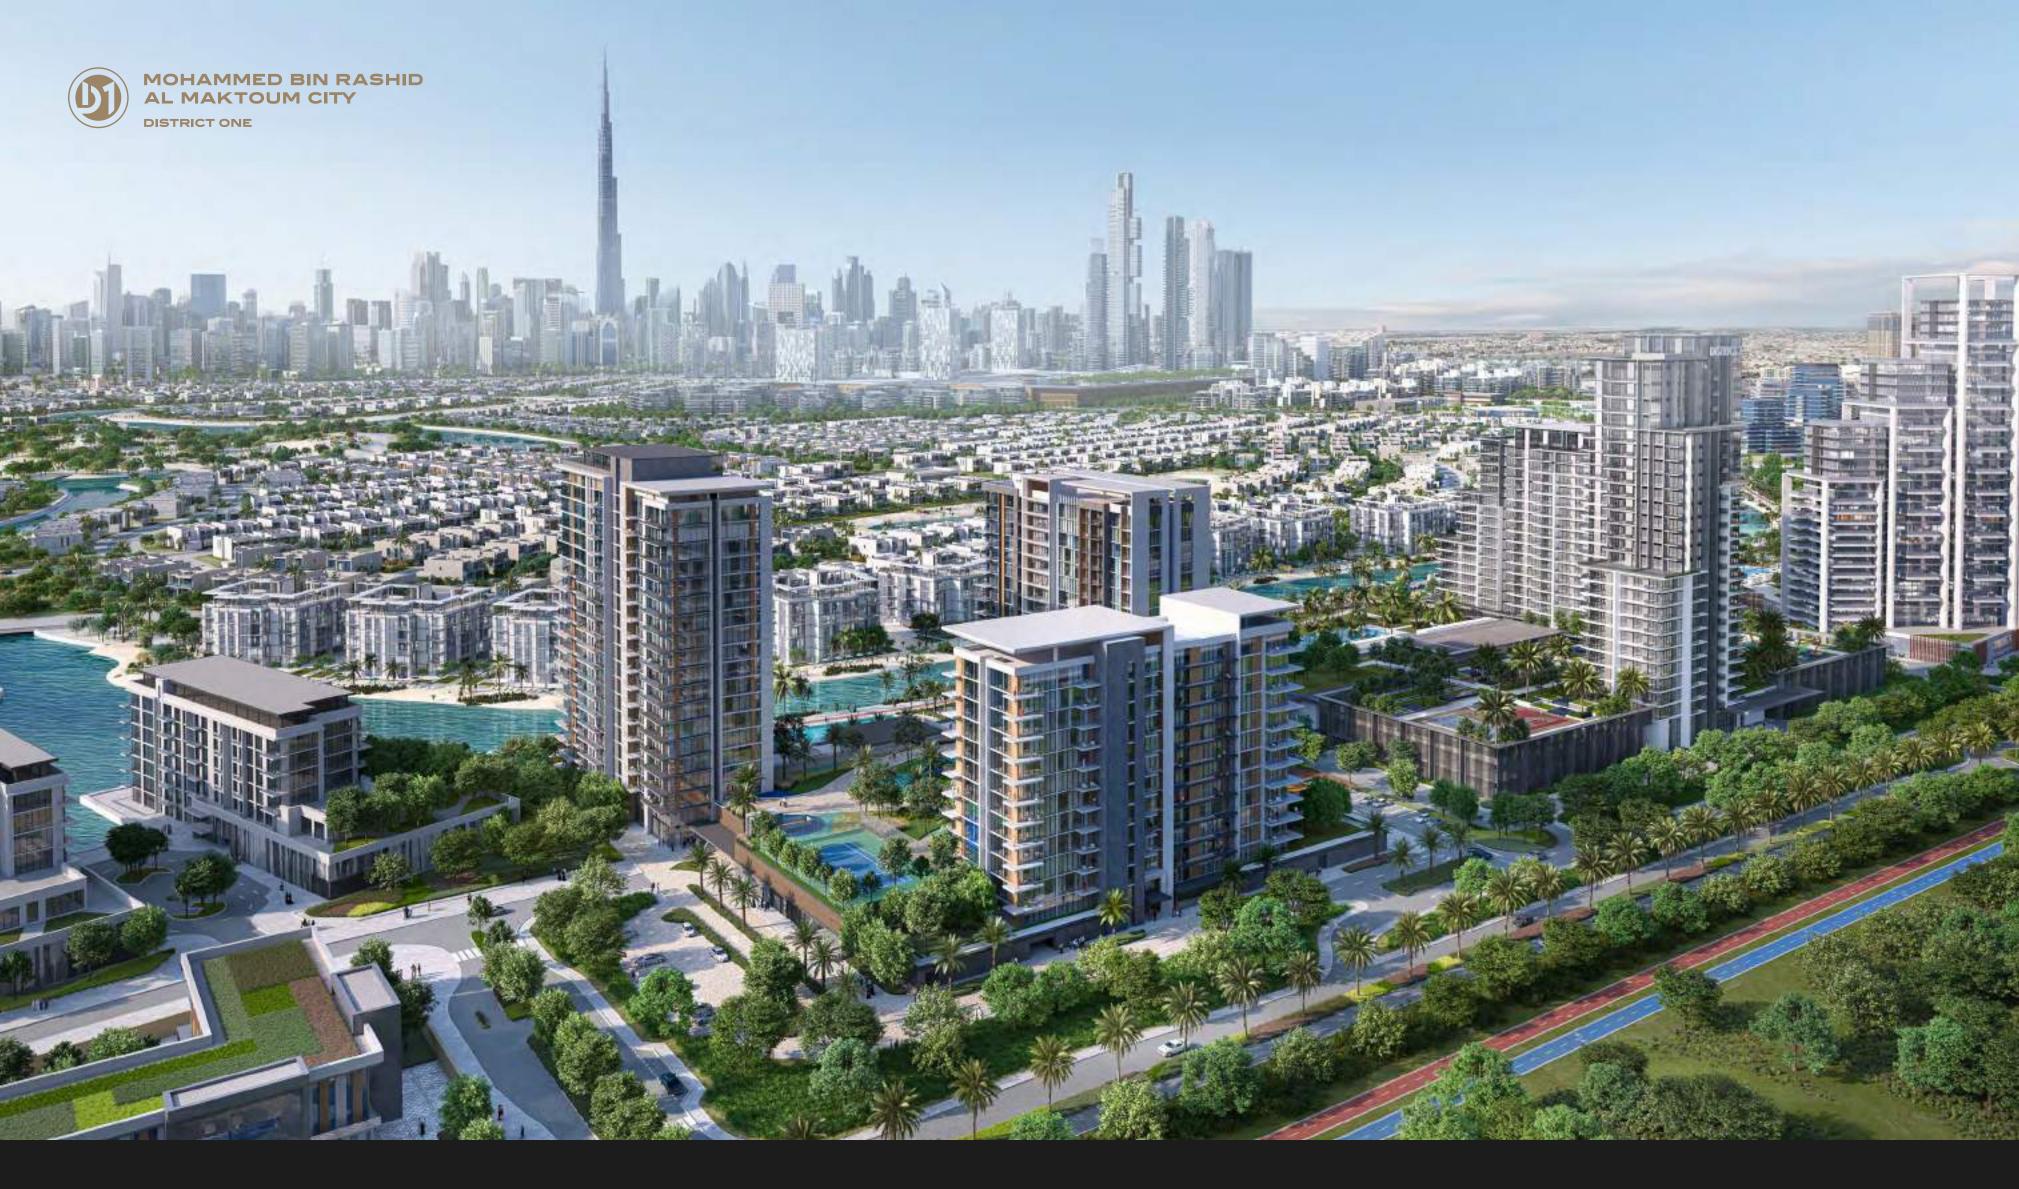

## DISTRICT ONE, MOHAMMED BIN RASHID AL MAKTOUM CITY

Located in the heart of Dubai, District One o ers 45 million square feet of sophisticated space to live, work, dine, shop, discover, and play.

Nestled among stretches of white sand beaches, the development dedicates over 60% of its area to green spaces, with 8.4 kilometers of cycling and running tracks winding throughout. Featuring 14 kilometers of waterfront, bespoke mansions villas, and Olegant apartments, residents can literally walk, bike, drive, jog, ;, // 7 0 -:,=/ or kayak to explore District One.

4 KM
Downtown Dubai

15 MN Burj Al Arab

20 MIN

Dubai International Airport

MIN
Meydan Accourse

A mere 4 kilometers from Downtown Dubai, Naya is only minutes from the Meydan Racecourse, 15 minutes to the renowned Burj al Arab, and 20 minutes to the Dubai International Airport. Despite being in the heart of this bustling metropolis, Naya at District One feels worlds away, wrapped in the greenery of nature and the clear blue of the lagoon.

# A LOCATION LIKE NO OTHER

- 1. Meydan Racecourse
- 2. The Meydan Hotel
- 3. Meydan Golf
- 4. Al Quoz Pond Park
- 5. Business Bay
- 6. Dubai Design District
- 7. Dubai Mall
- 8. Burj Khalifa
- 9. Dubai International Financial Center