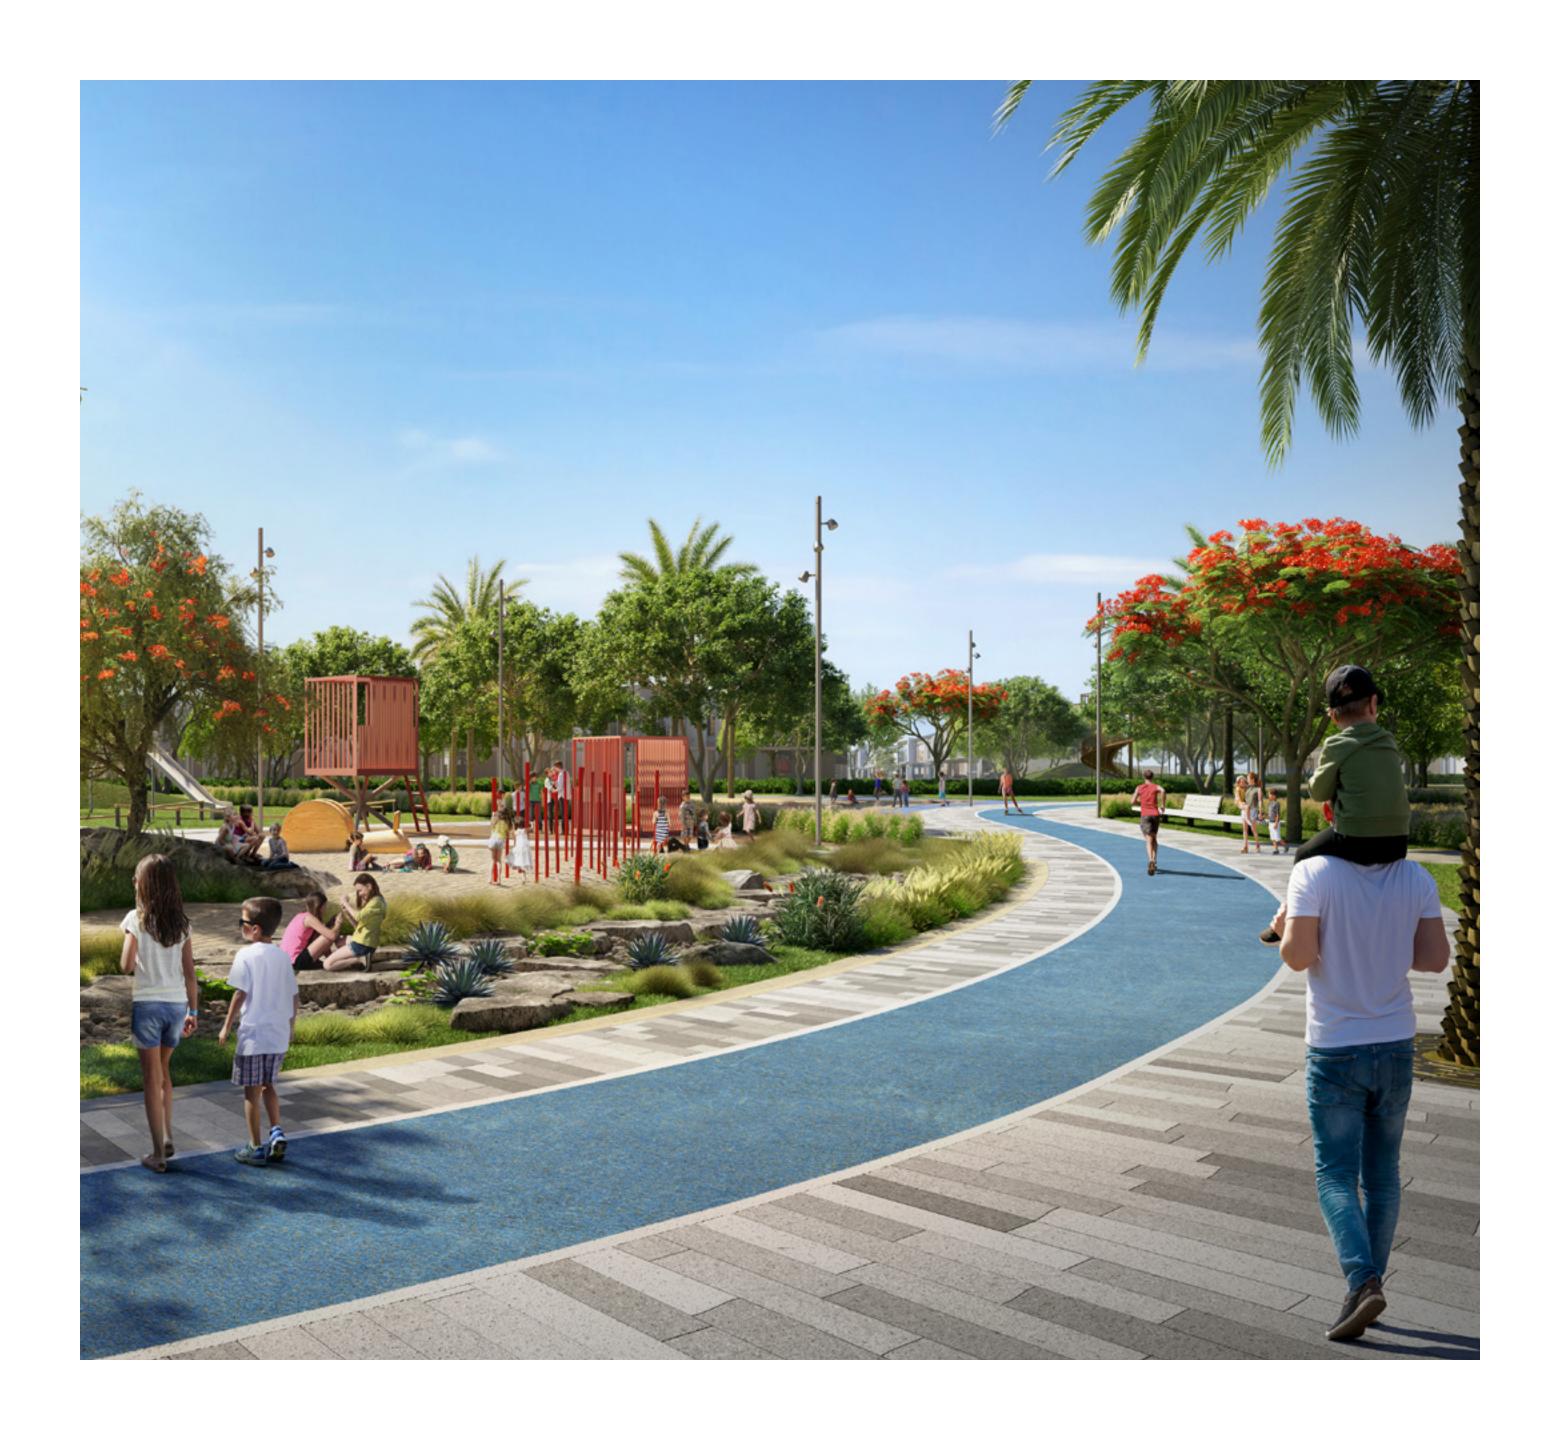

### **AMENITIES**

- (A) Guardhouse
- B Pocket Park
- River/ Wadi
- (D) Seating Deck
- (E) Wildlife Pond
- F Fire Pit Lounge

- Bridge Effect Pedestrian Crossing
- (H) Fitness & Games Area
- ( ) Community Lawn
- J Picnic Deck
- (K) Boulder Crossing
- Pebble Beach with Hammocks

### M Community Clubhouse

- N Sport Park
- O Sunken Event Lawn
- P Kids Dale
- © Community Garden

## KIDS' DALE

Let the little ones' imaginations soar at the Kids' Dale, where they can combine learning and play each and every day.

Rock Amphitheatre Climbing

Space

Archaeological Play Area