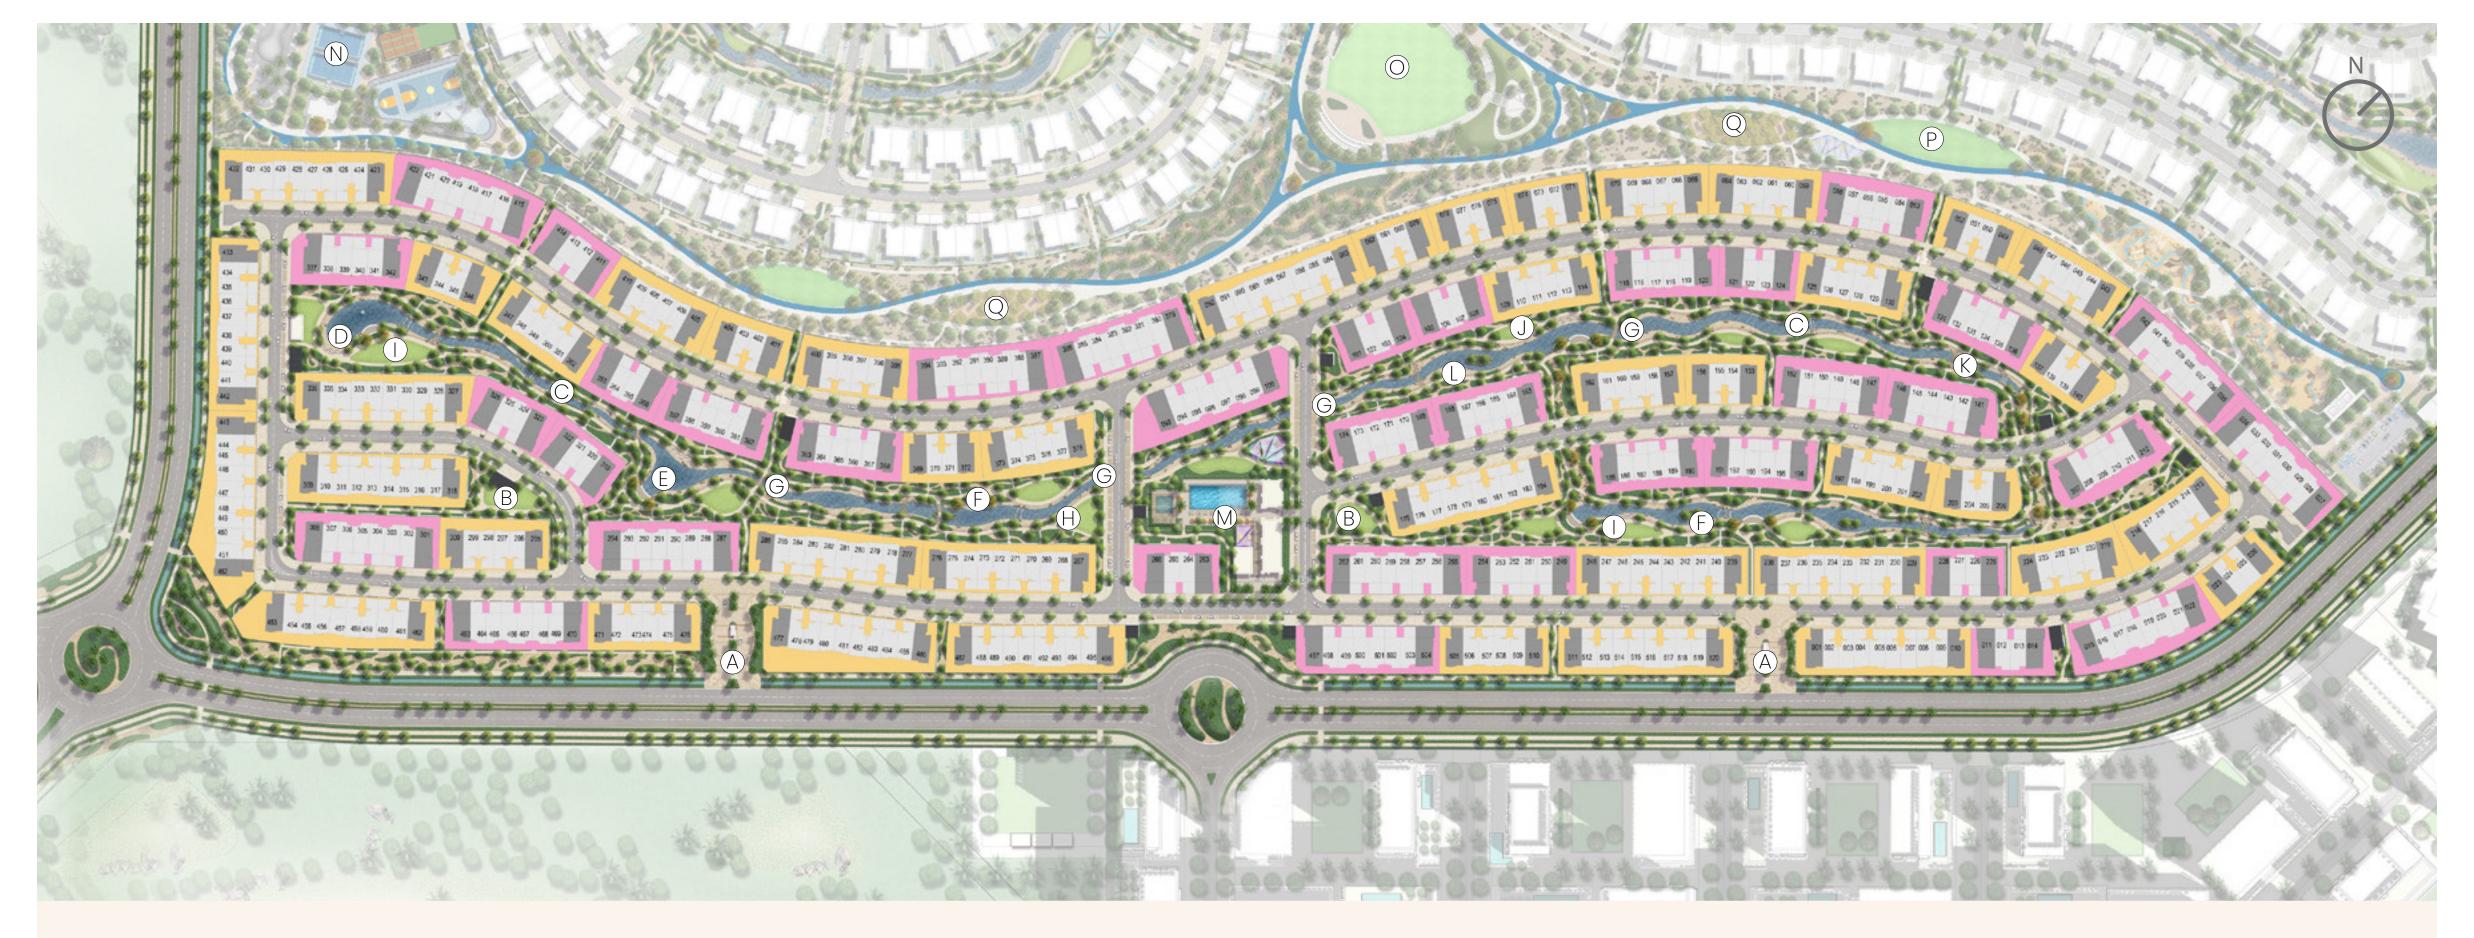

### **AMENITIES**

- (A) Guardhouse
- B Pocket Park
- River/ Wadi
- (D) Seating Deck
- (E) Wildlife Pond
- F Fire Pit Lounge

- Bridge Effect Pedestrian Crossing
- (H) Fitness & Games Area
- ( ) Community Lawn
- J Picnic Deck
- (K) Boulder Crossing
- Pebble Beach with Hammocks

### M Community Clubhouse

- N Sport Park
- O Sunken Event Lawn
- P Kids Dale
- © Community Garden

### **STYLES**

- CANNA
- CEDAR

### **TYPES**

- 3 BEDROOM UNIT
- 4 BEDROOM UNIT
- UTILITIES