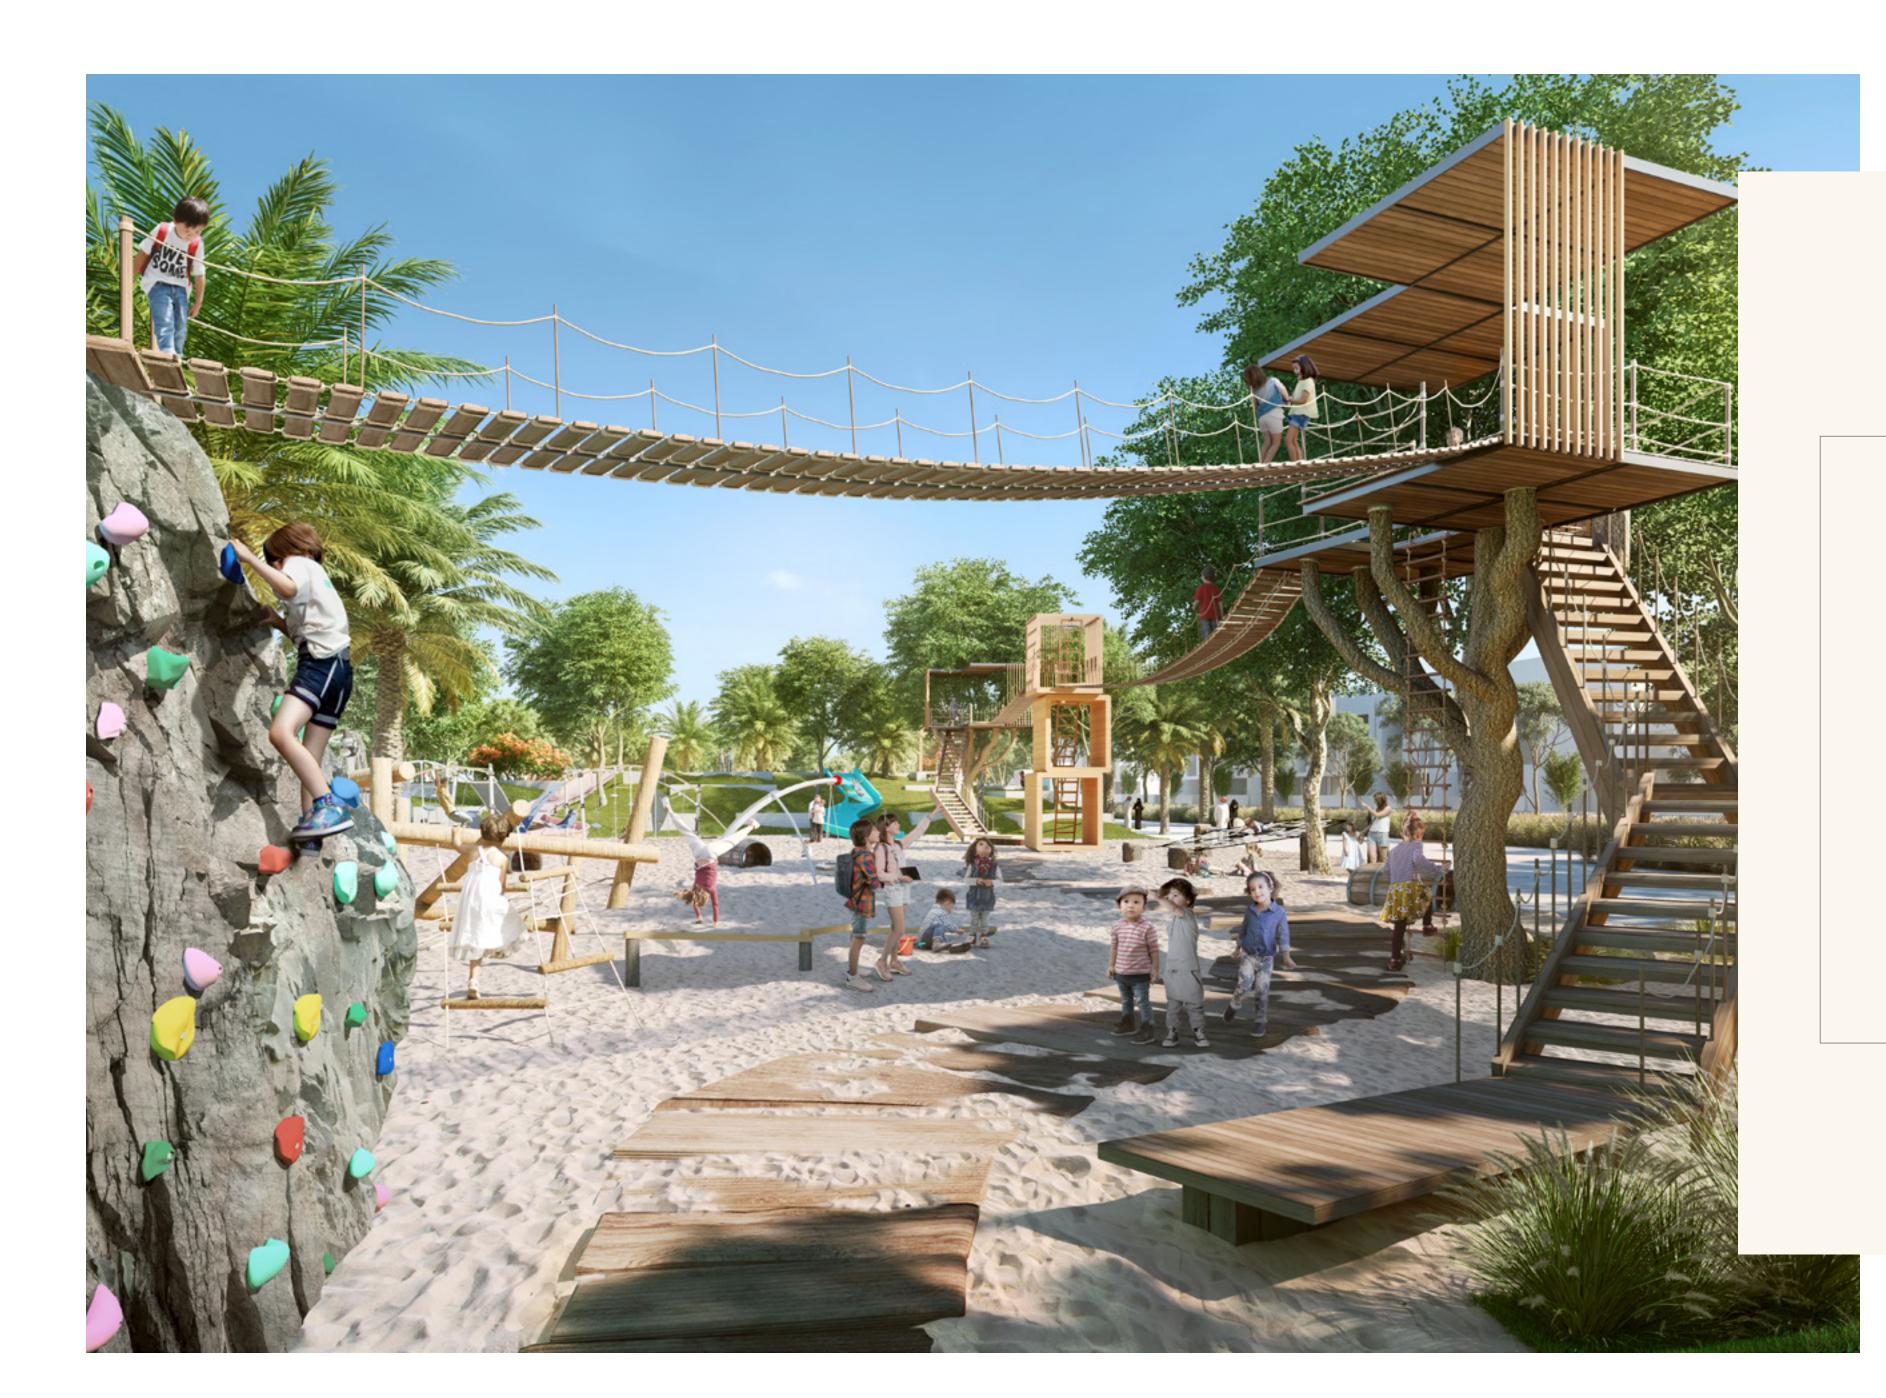

## KIDS' DALE

Let the little ones' imaginations soar at the Kids' Dale, where they can combine learning and play each and every day.

Rock Amphitheatre Climbing

Space

Archaeological Play Area