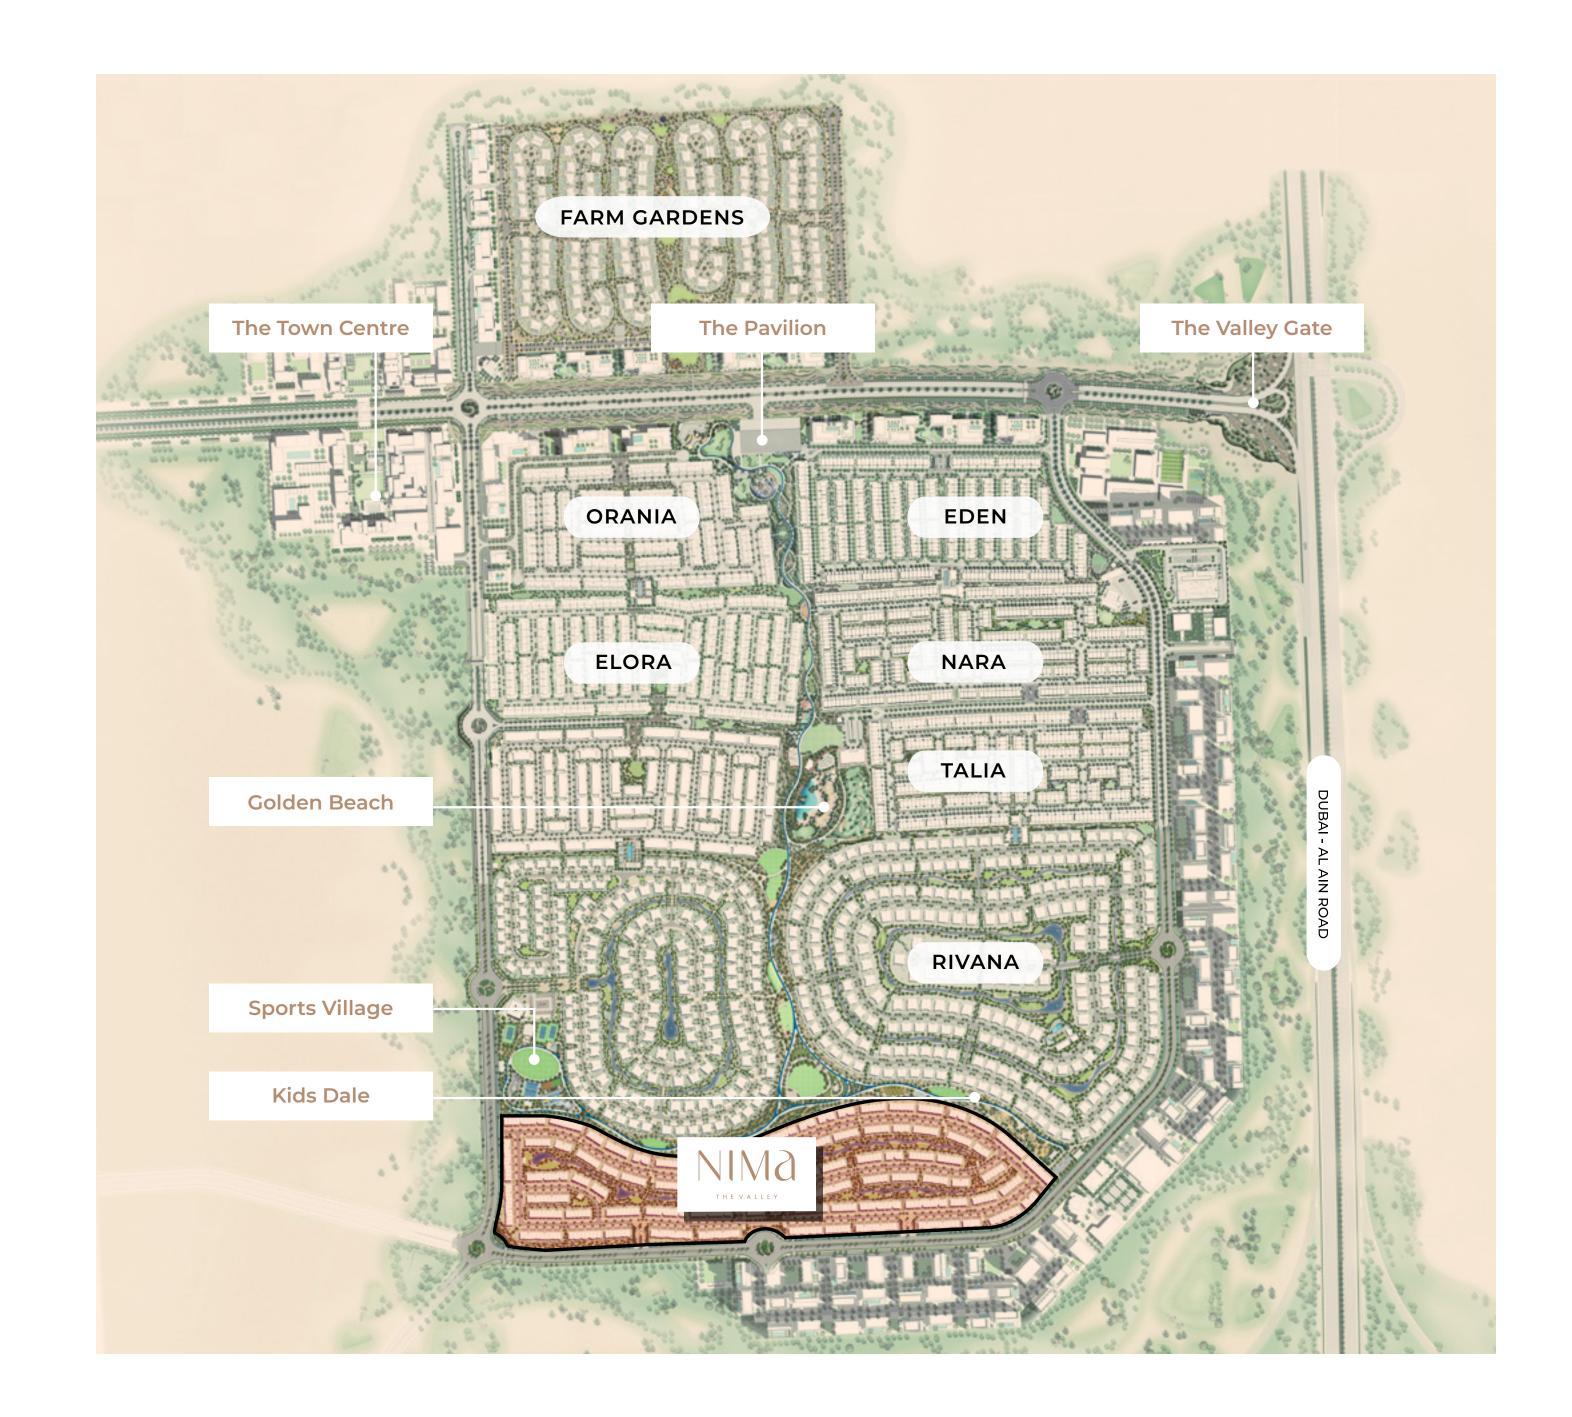

## DISCOVER A REALM BEYOND ORDINARY

Nestled across a sprawling 200 hectares, The Valley isn't just a location; it's a phenomenon. Encompassing over 4,500 homes, it weaves a narrative of unity and nature.

## STAY CONNECTED AND ROOTED

Strategically positioned, The Valley offers the best of both worlds. A brief 25-minute drive swiftly transitions from the vibrant hum of Dubai's Downtown to this tranquil suburban sanctuary on the Dubai-Al Ain Road. Experience the duality of life, where serenity meets accessibility.

05

Minutes Drive to Rugby Sevens Stadium

12

Minutes Drive to Dubai Outlet Mall 25

Minutes Drive to Burj Khalifa and Dubai Mall

25

Minutes Drive to Dubai Int' Airport