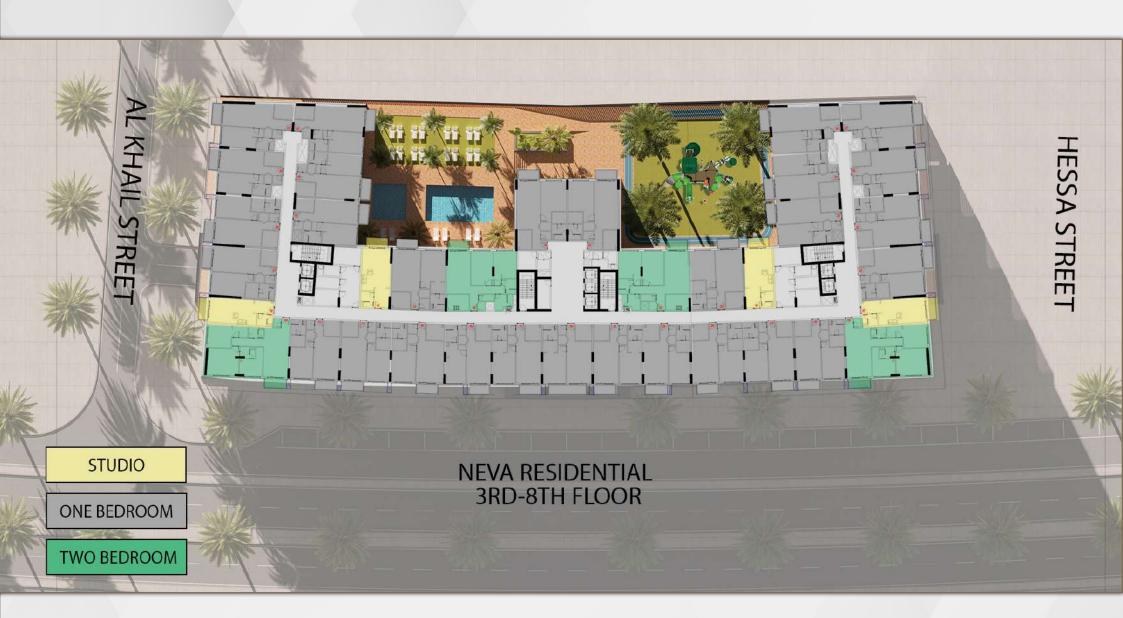

#### **PROJECT SUMMARY**

- 4 Parking Levels
- 391 Total Flats
- 14 Total of Offices
- 4 Retails
- 17 Floor (2 offices, 16 Residential)

Gym Swimming Pool Kids Area Walking Track BBQ Area

Studio One Bedroom Two Bedroom