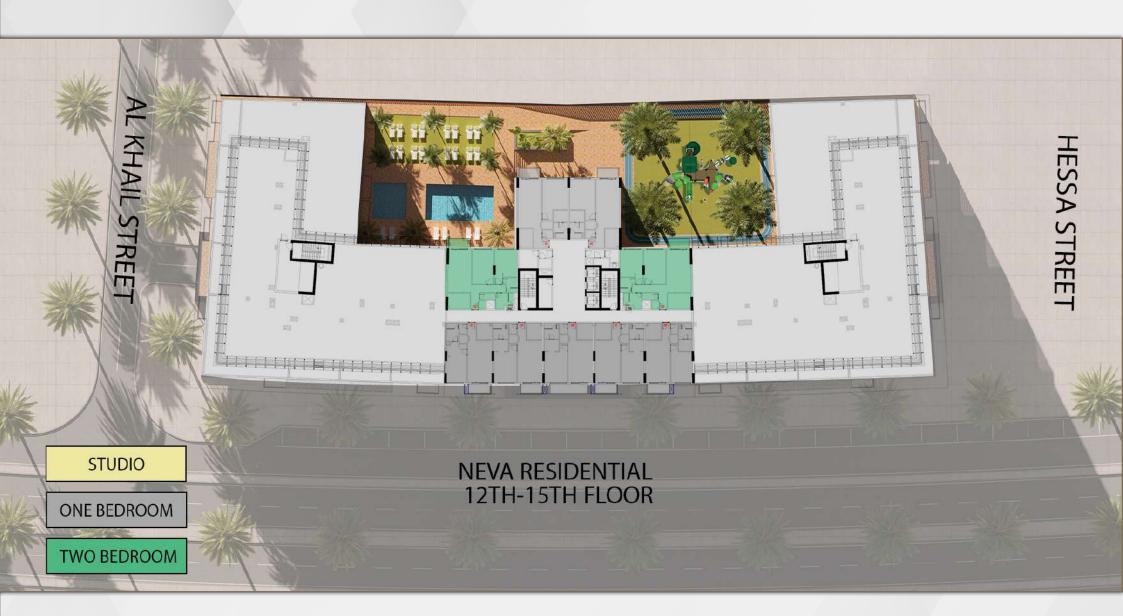

#### **PROJECT SUMMARY**

- 4 Parking Levels
- 391 Total Flats
- 14 Total of Offices
- 4 Retails
- 17 Floor (2 offices, 16 Residential)

Gym Swimming Pool Kids Area Walking Track BBQ Area

Studio One Bedroom Two Bedroom