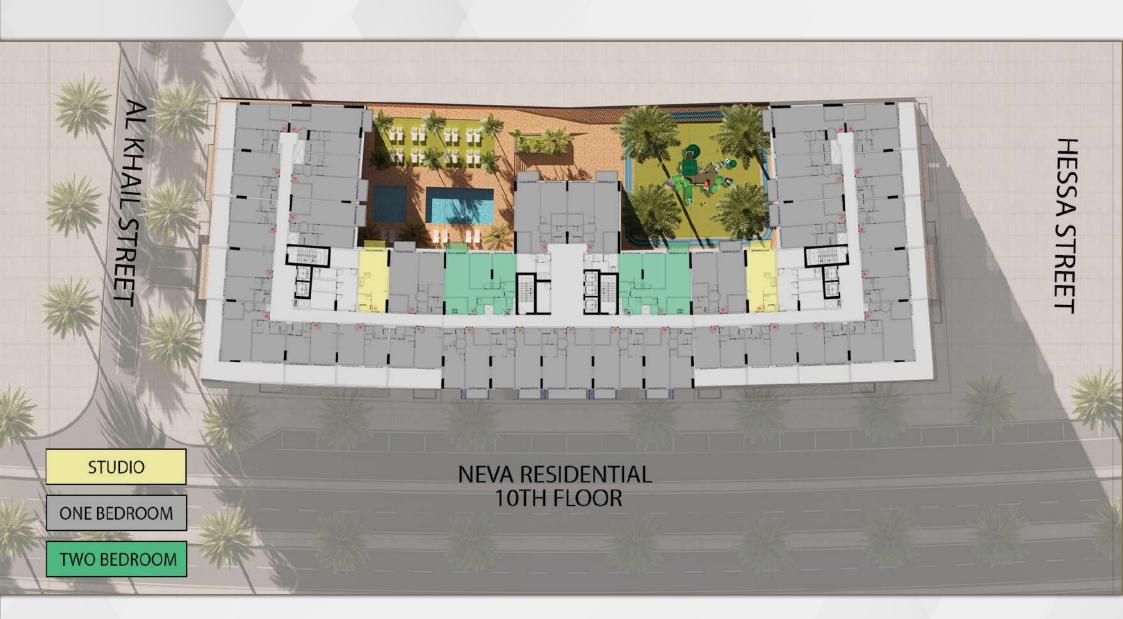

#### **PROJECT SUMMARY**

- 4 Parking Levels
- 391 Total Flats
- 14 Total of Offices
- 4 Retails
- 17 Floor (2 offices, 16 Residential)

Gym Swimming Pool Kids Area Walking Track BBQ Area

Studio One Bedroom Two Bedroom