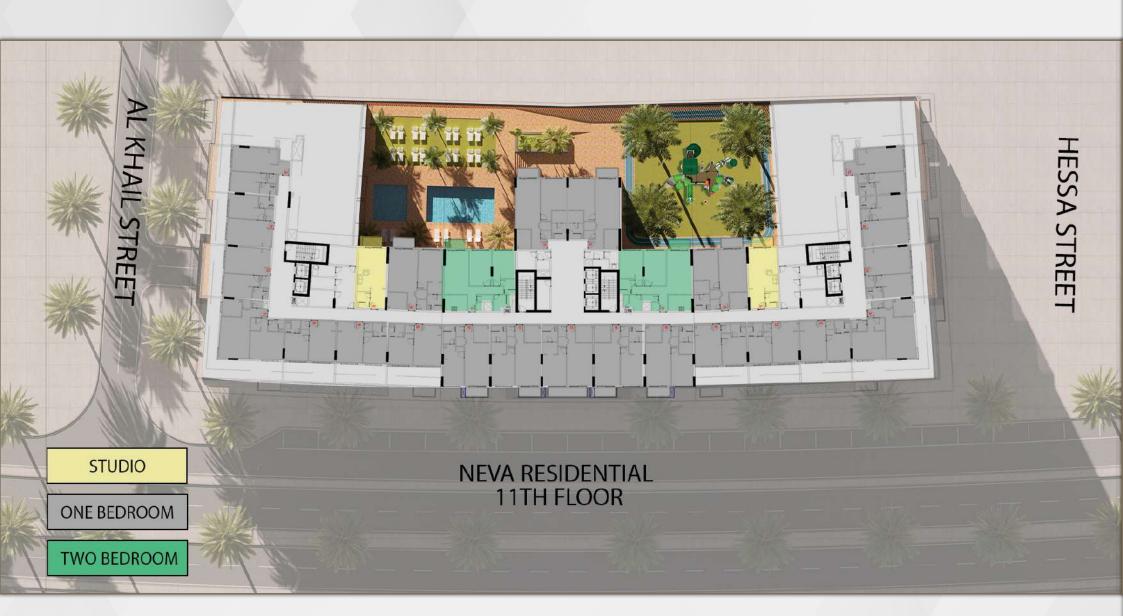

#### **PROJECT SUMMARY**

- 4 Parking Levels
- 391 Total Flats
- 14 Total of Offices
- 4 Retails
- 17 Floor (2 offices, 16 Residential)

Gym Swimming Pool Kids Area Walking Track BBQ Area

Studio One Bedroom Two Bedroom