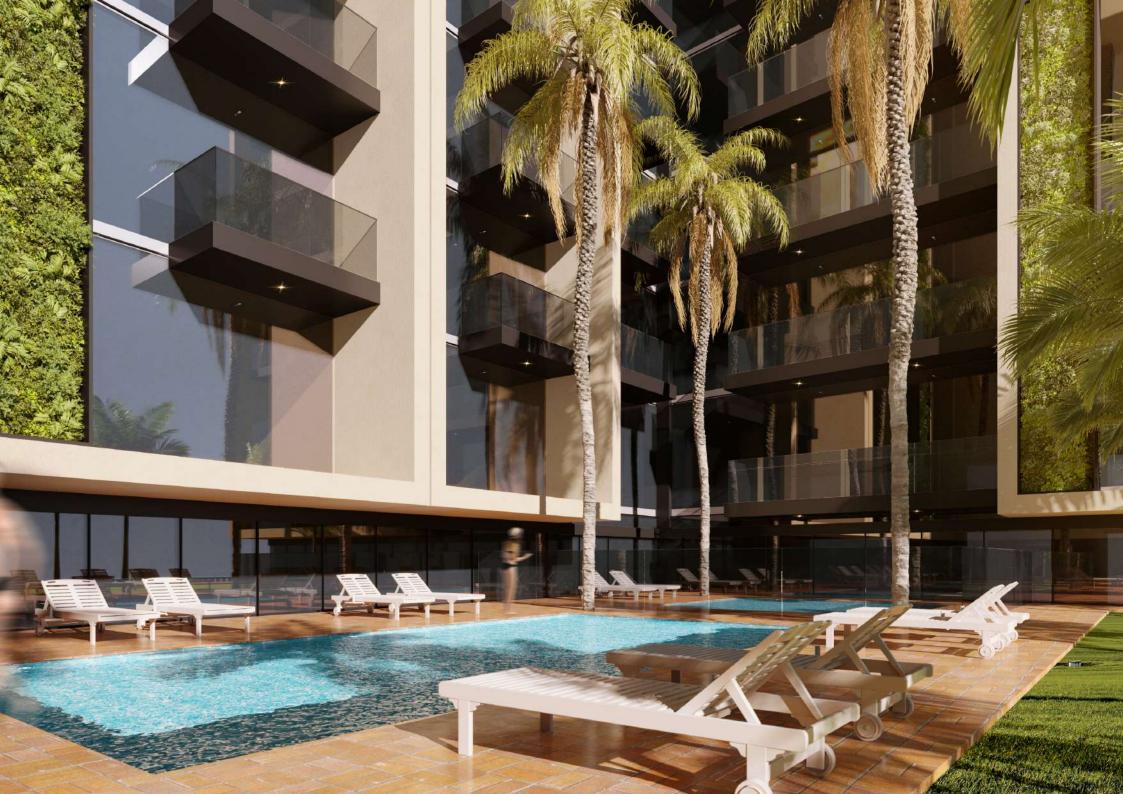

#### **PROJECT SUMMARY**

- 4 Parking Levels
- 391 Total Flats
- 14 Total of Offices
- 4 Retails
- 17 Floor (2 offices, 16 Residential)

Gym Swimming Pool Kids Area Walking Track BBQ Area

Studio One Bedroom Two Bedroom

### Jumeirah Village Circle

Upon entering the entrance, you will feel a sense of leisure and tranquillity

Furnished Apartments

created with the highest quality furnishing and equipment

We are proud to offer you a Luxurious contemporary space with exceed your expectation and to offer you the level of living that you have always desired