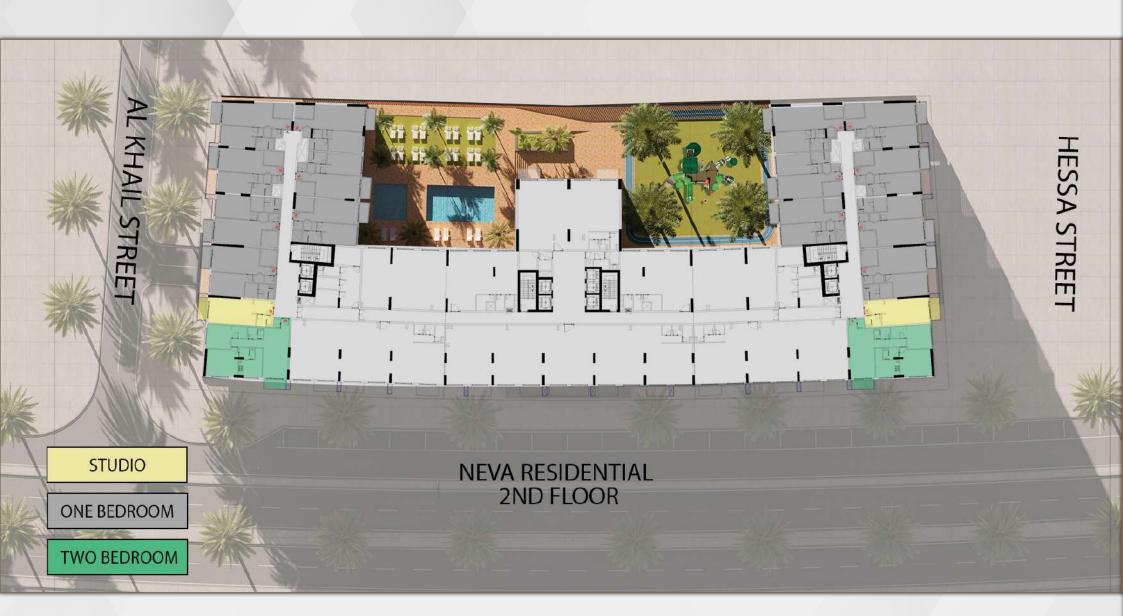

#### **PROJECT SUMMARY**

- 4 Parking Levels
- 391 Total Flats
- 14 Total of Offices
- 4 Retails
- 17 Floor (2 offices, 16 Residential)

Gym Swimming Pool Kids Area Walking Track BBQ Area

Studio One Bedroom Two Bedroom