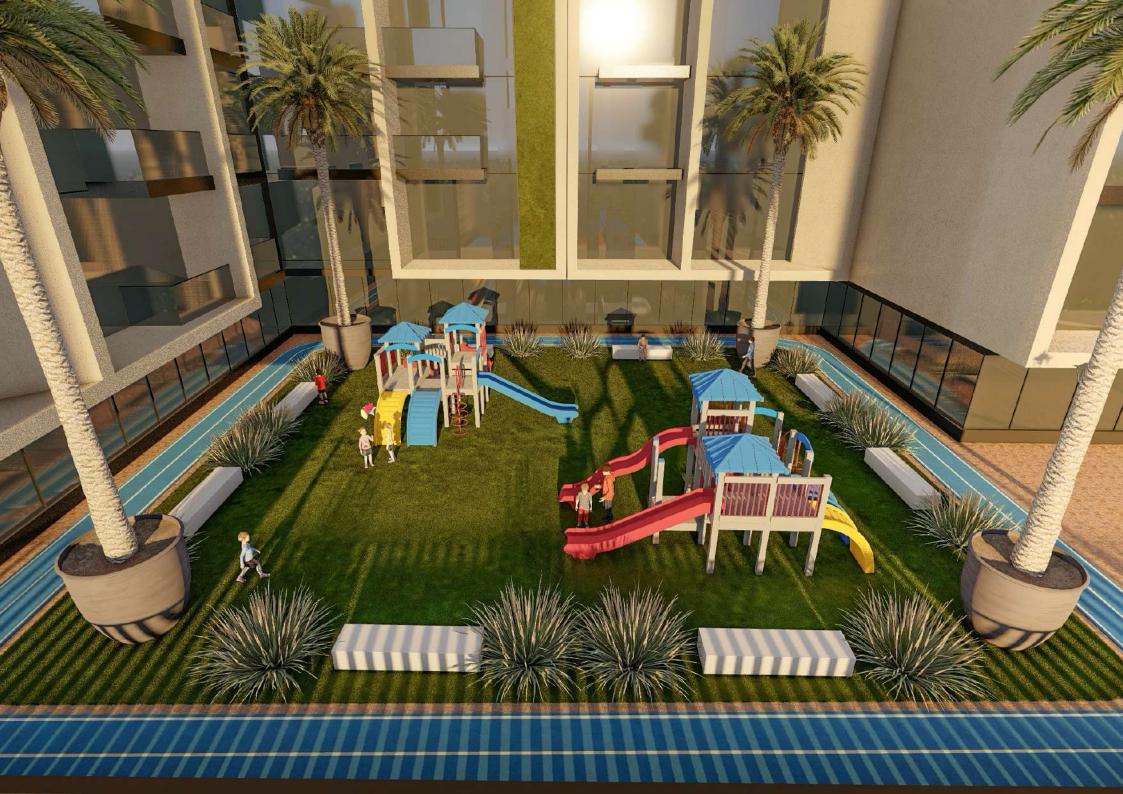

#### **PROJECT SUMMARY**

- 4 Parking Levels
- 391 Total Flats
- 14 Total of Offices
- 4 Retails
- 17 Floor (2 offices, 16 Residential)

Gym Swimming Pool Kids Area Walking Track BBQ Area

Studio One Bedroom Two Bedroom