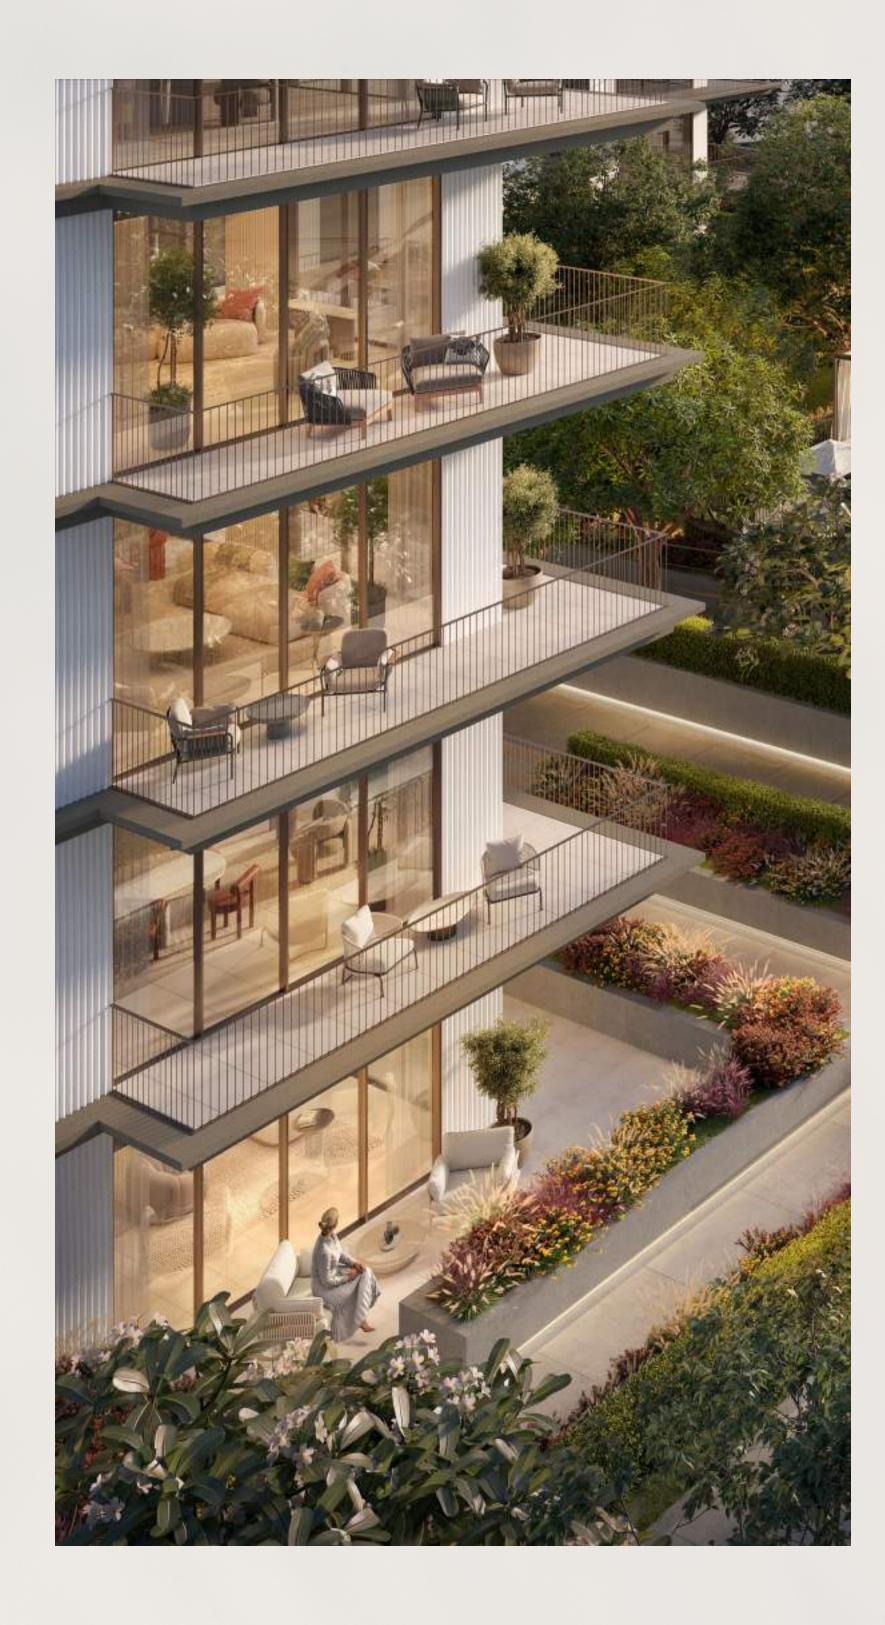

## Design Excellence

Ocean Cove architecture merges Dubai's visionary spirit with classic elegance and modern style. Using nature-inspired premium materials, it reflects the city's architectural evolution while adding cultural depth.

One-bedroom suites, perfect for singles or couples, feature spacious layouts, open kitchens, and private balconies. Larger two- and three-bedroom units include en-suite bathrooms, ample wardrobe space, and expansive balconies.