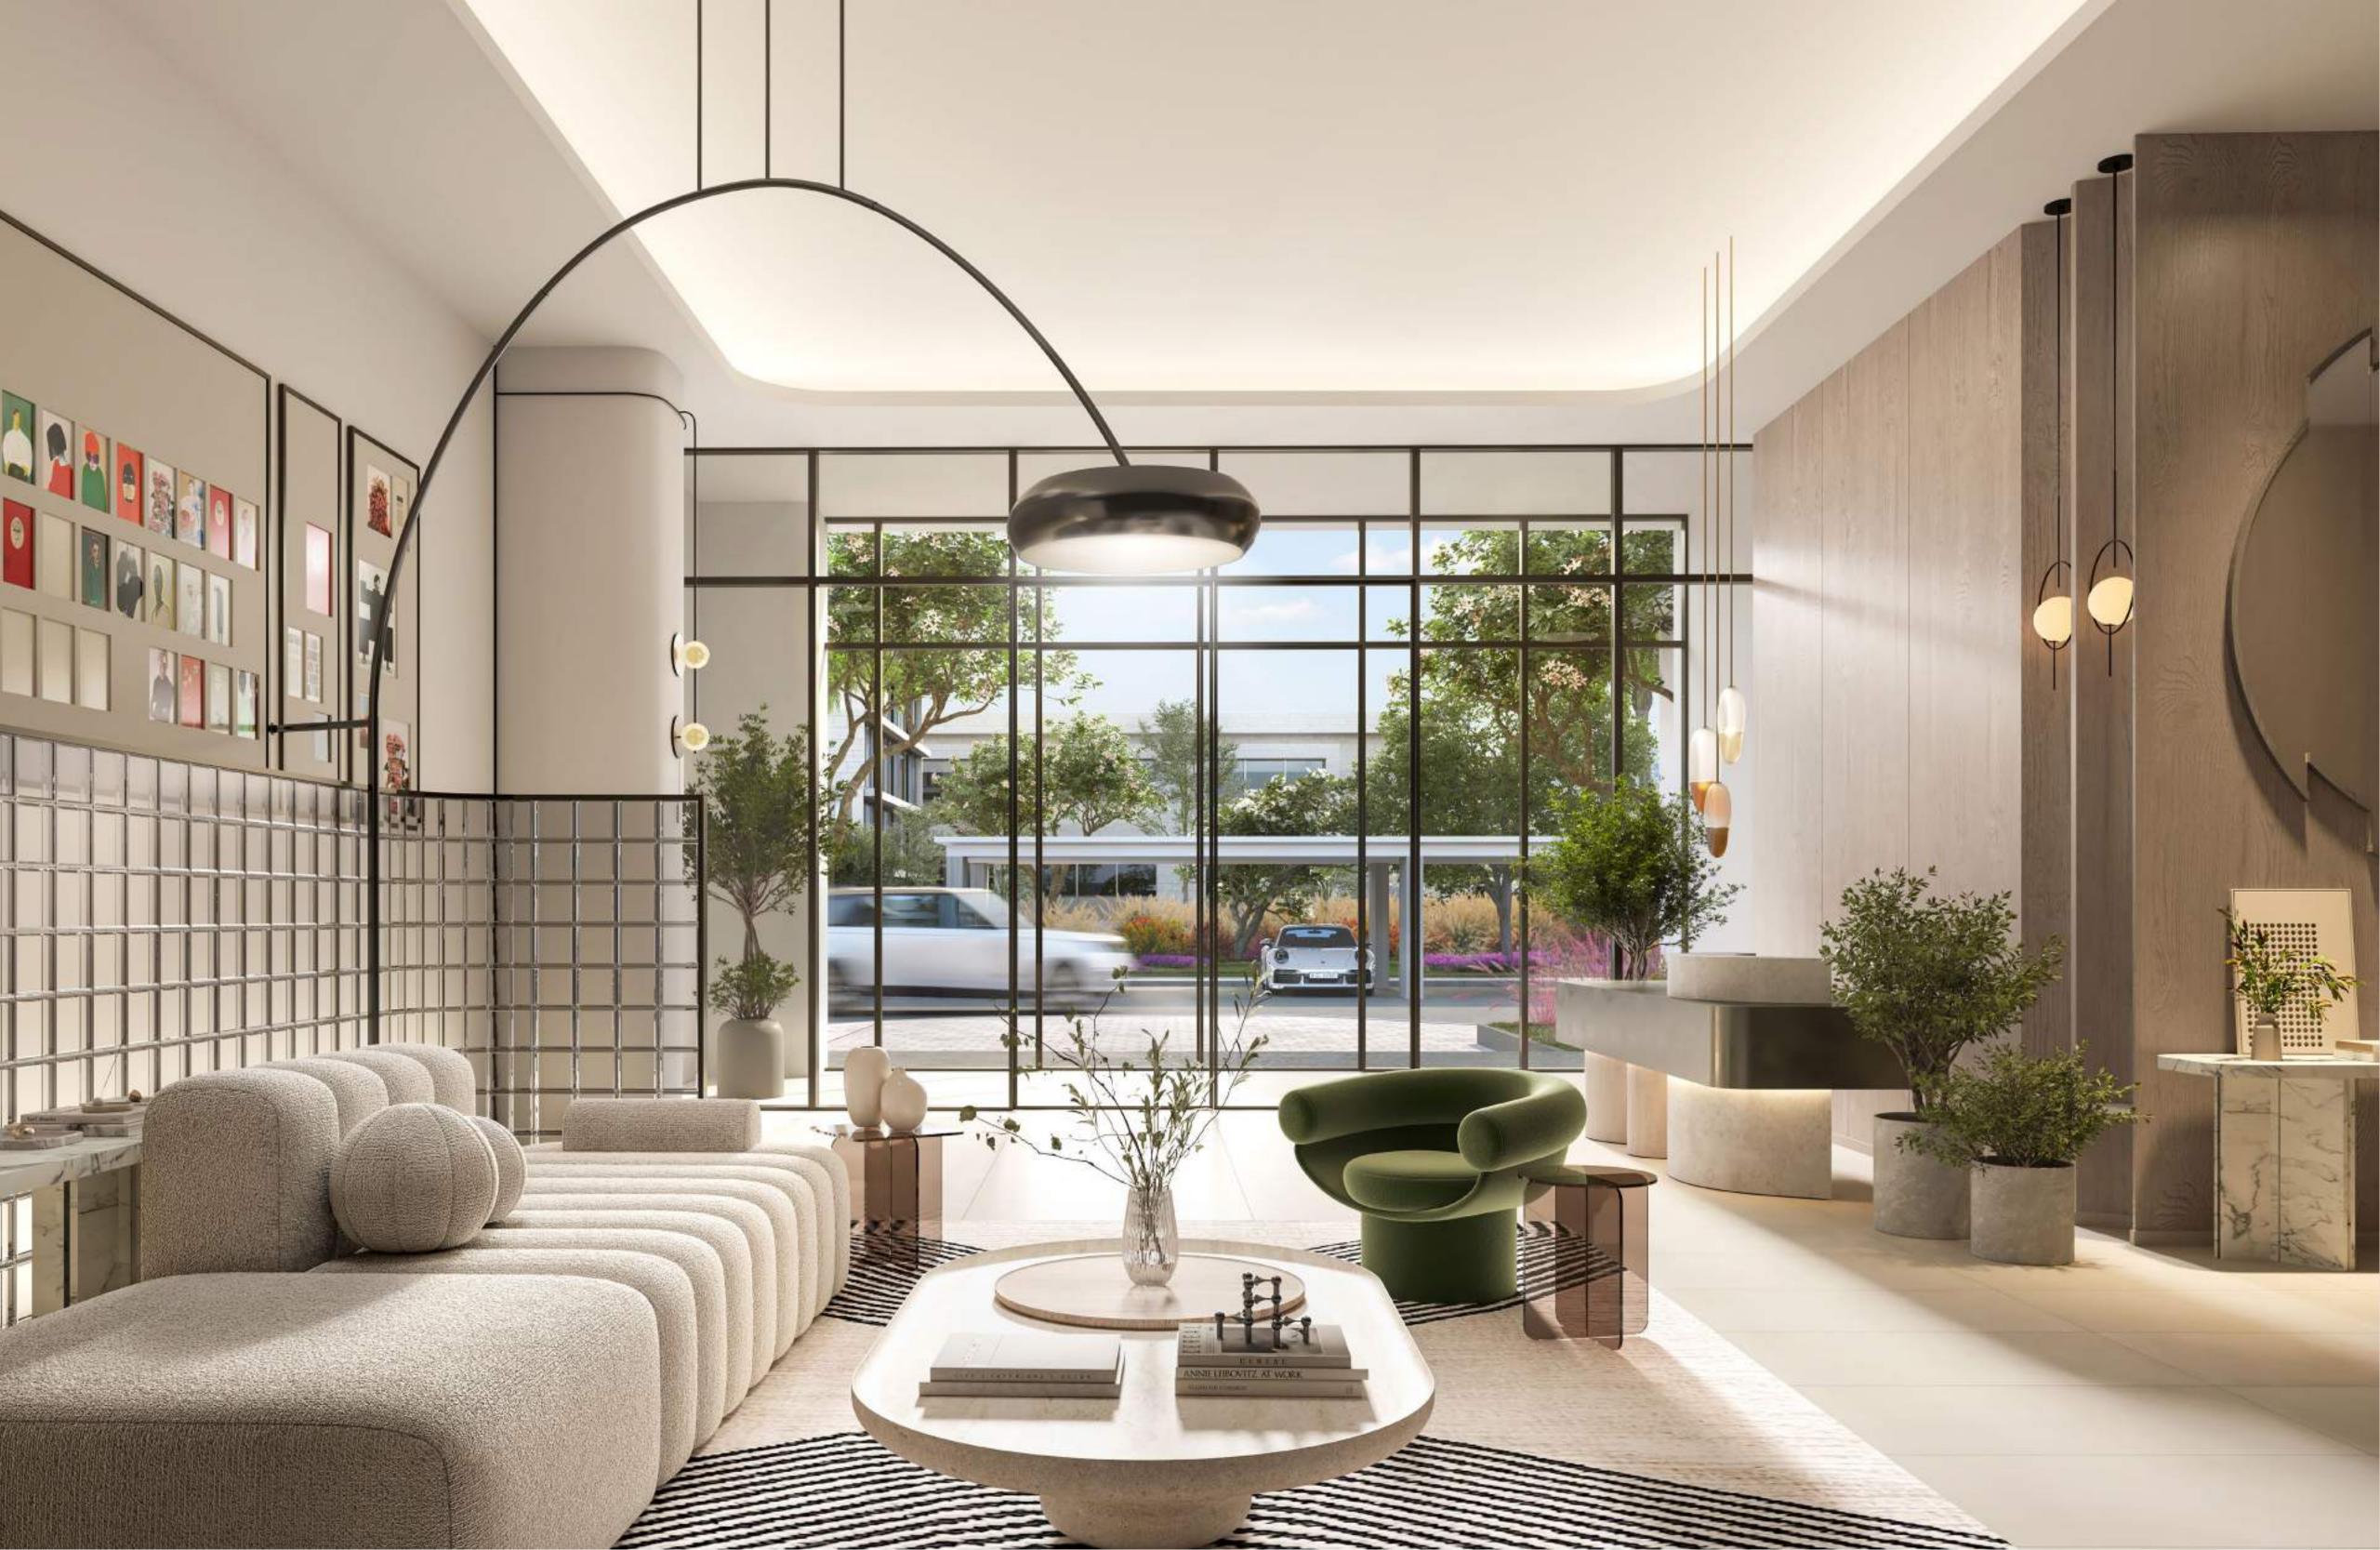

## Design Excellence

Ocean Cove architecture merges Dubai's visionary spirit with classic elegance and modern style. Using nature-inspired premium materials, it reflects the city's architectural evolution while adding cultural depth.

One-bedroom suites, perfect for singles or couples, feature spacious layouts, open kitchens, and private balconies. Larger two- and three-bedroom units include en-suite bathrooms, ample wardrobe space, and expansive balconies.