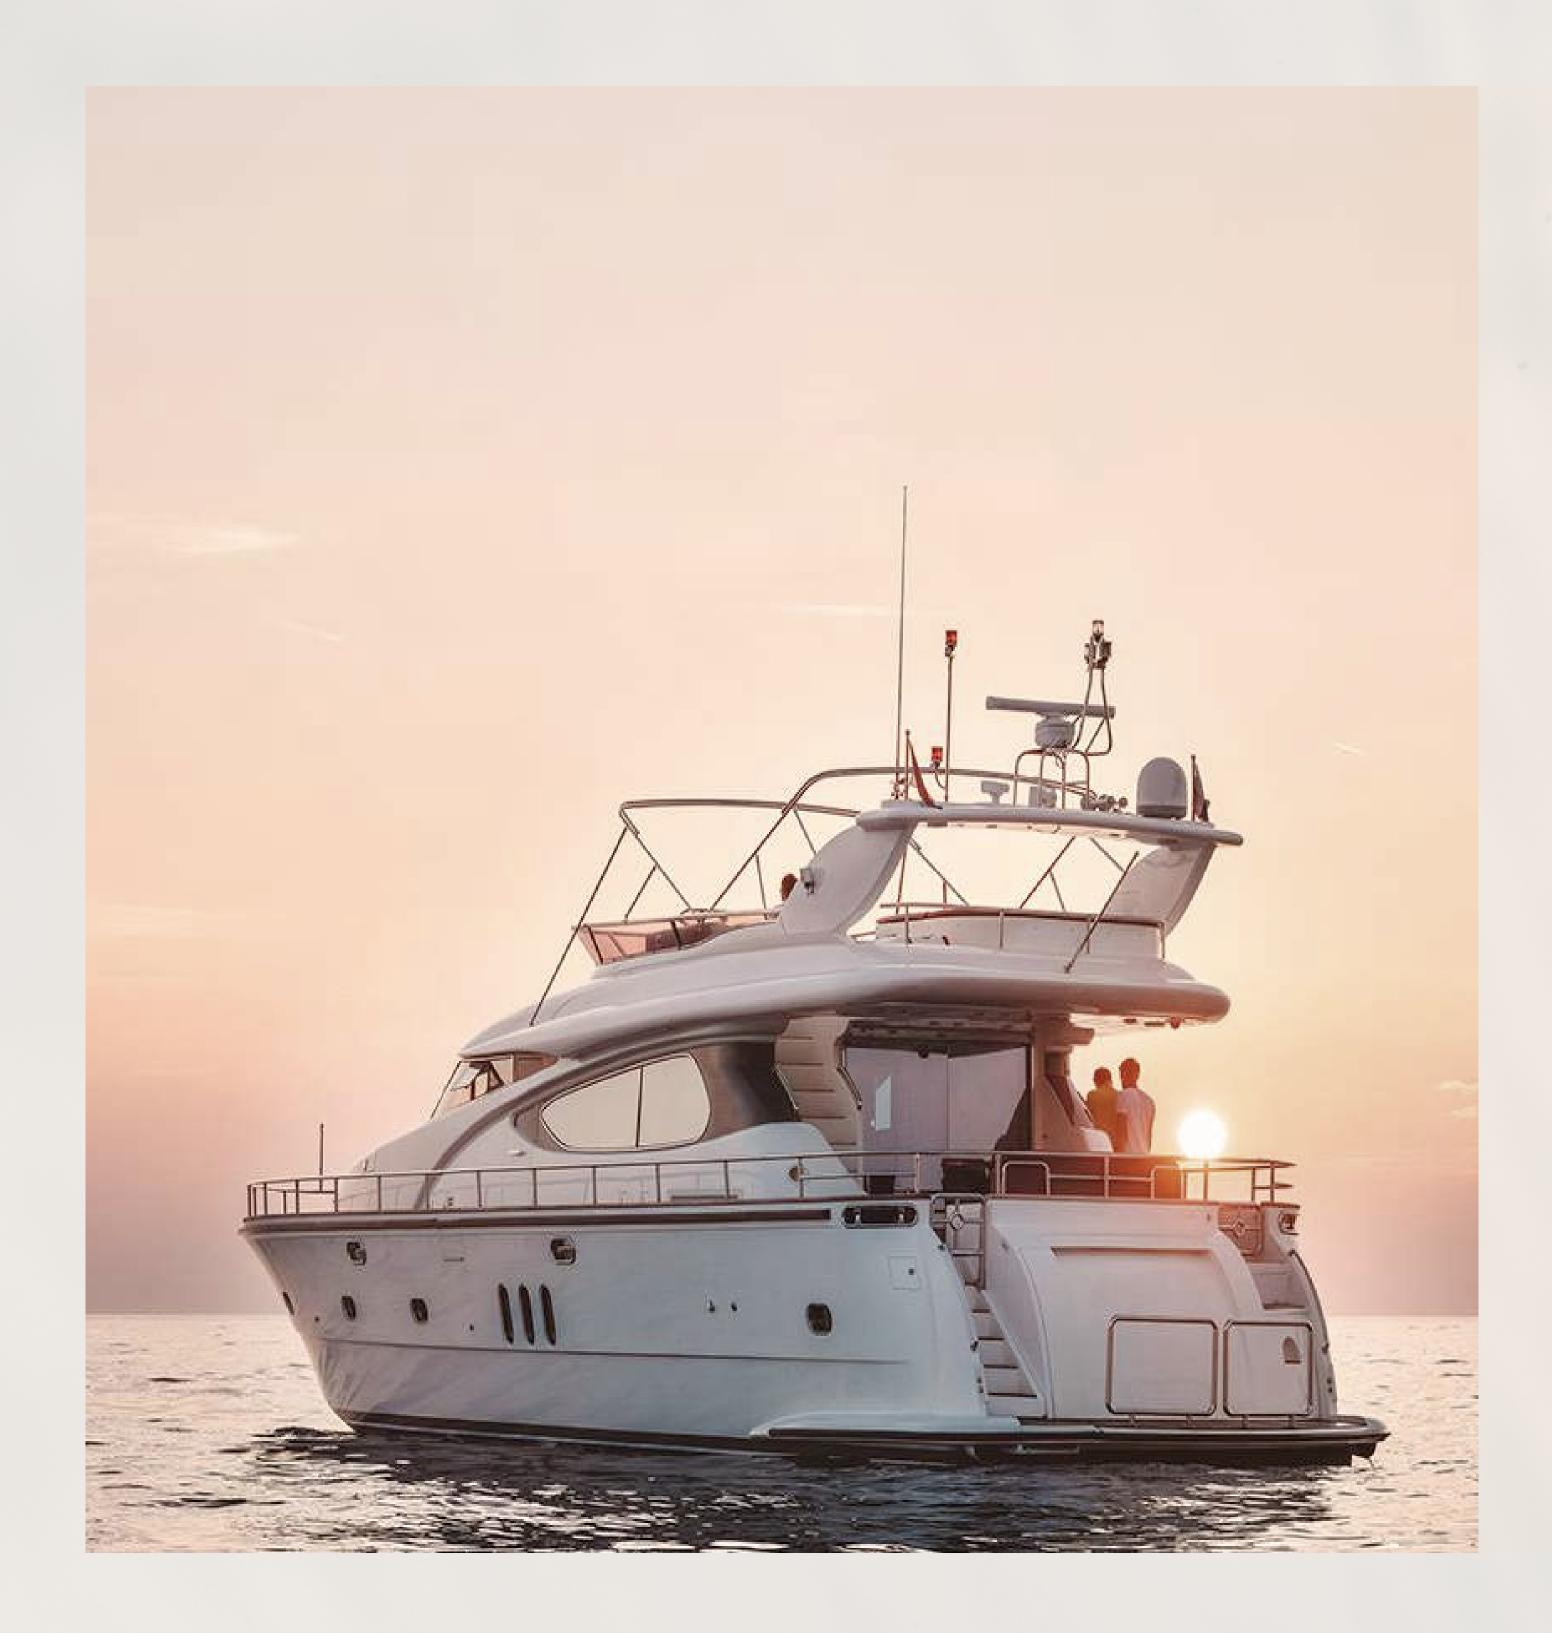

## Superyacht Hub

The new Marina at Rashid Yachts & Marina offers convenient, hassle-free access to Dubai, accommodating 430 wet berths for yachts up to 100m long with a range of flexible berthing options, from a single night through to seasonal and annual stays.