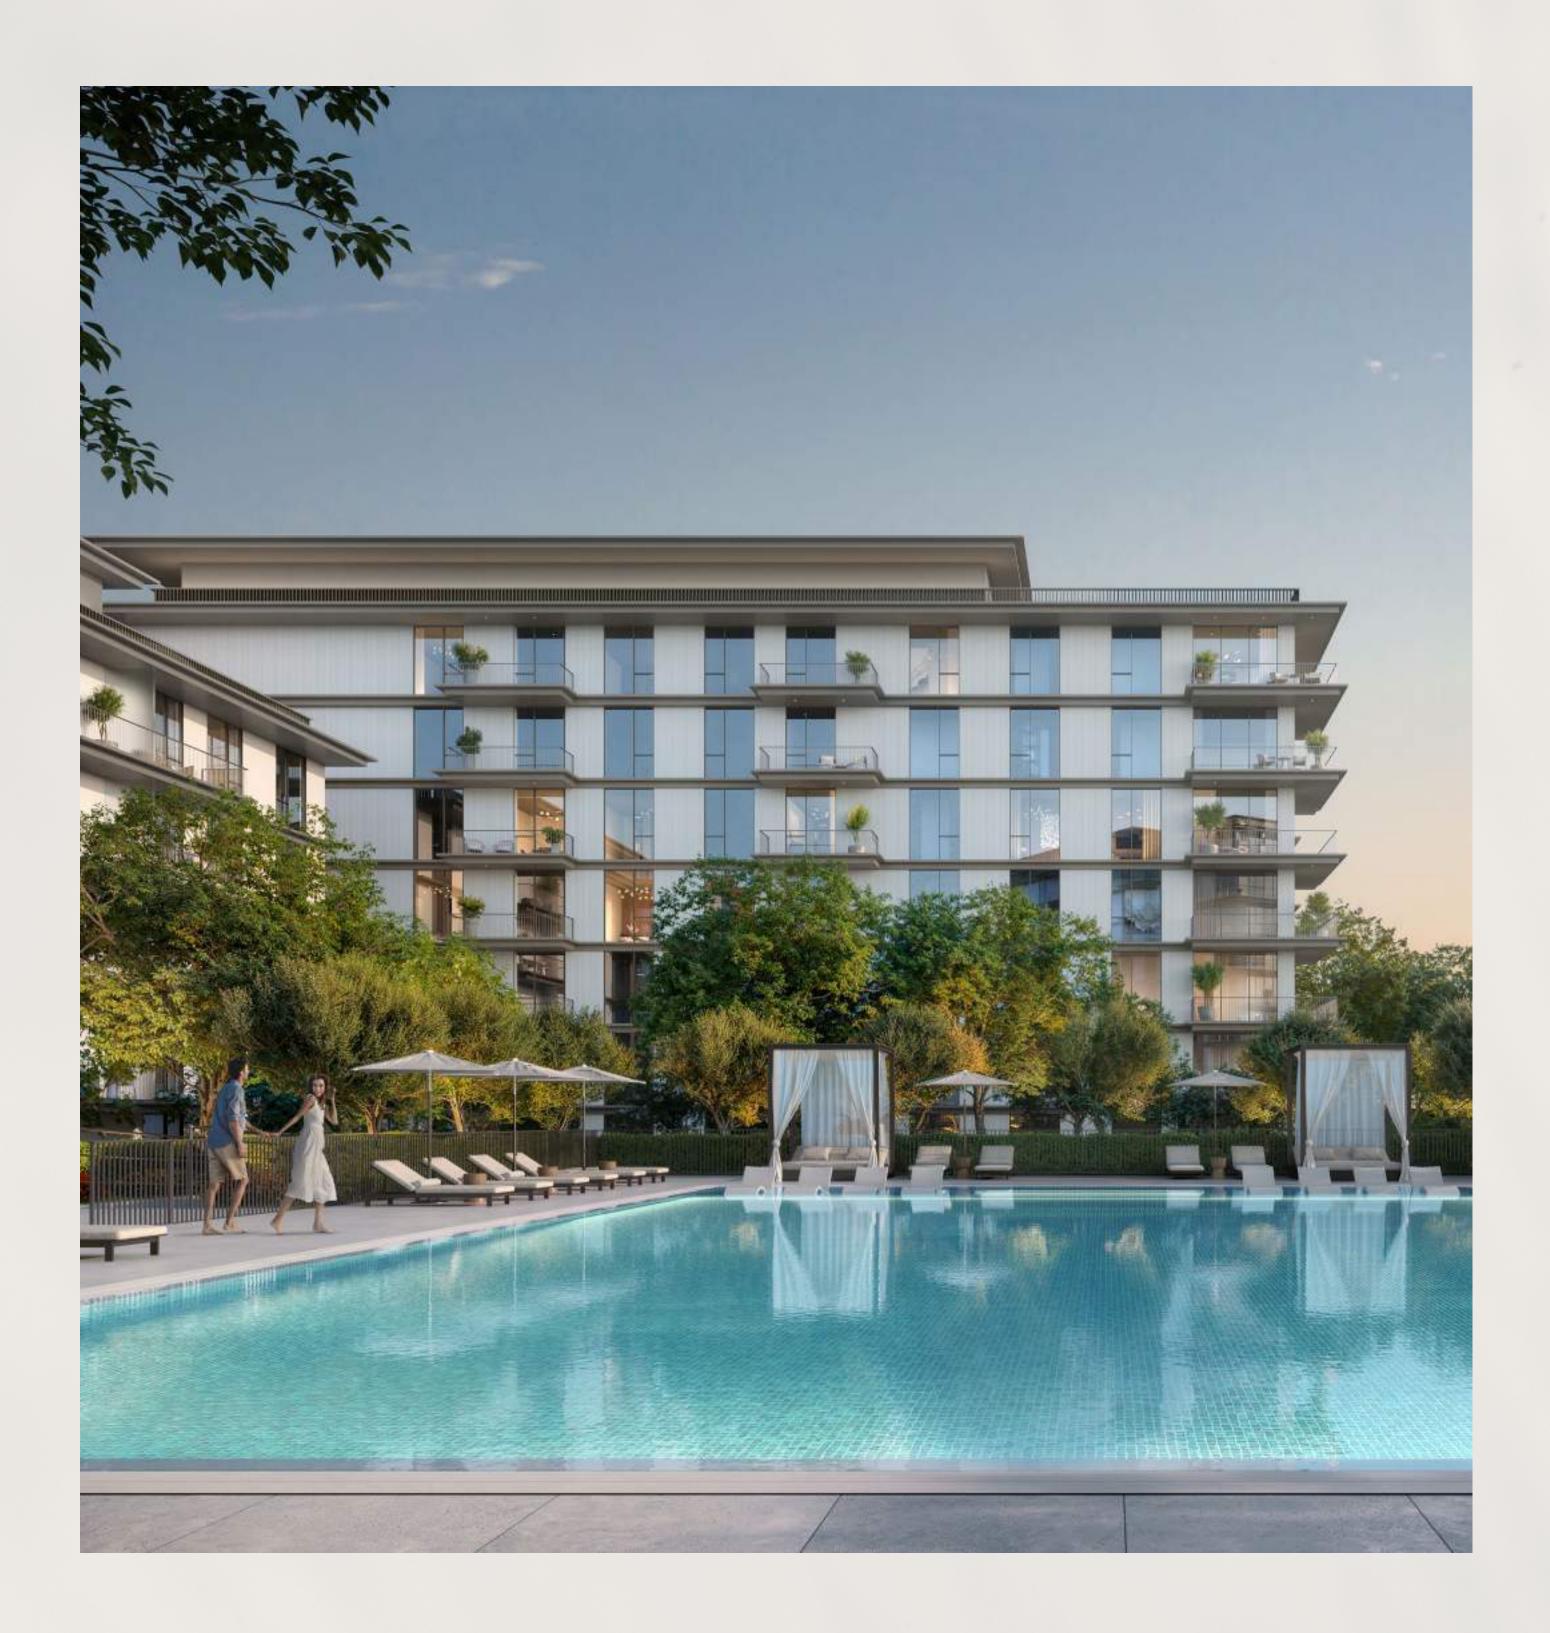

## Design Excellence

Ocean Cove architecture merges Dubai's visionary spirit with classic elegance and modern style. Using nature-inspired premium materials, it reflects the city's architectural evolution while adding cultural depth.

One-bedroom suites, perfect for singles or couples, feature spacious layouts, open kitchens, and private balconies. Larger two- and three-bedroom units include en-suite bathrooms, ample wardrobe space, and expansive balconies.