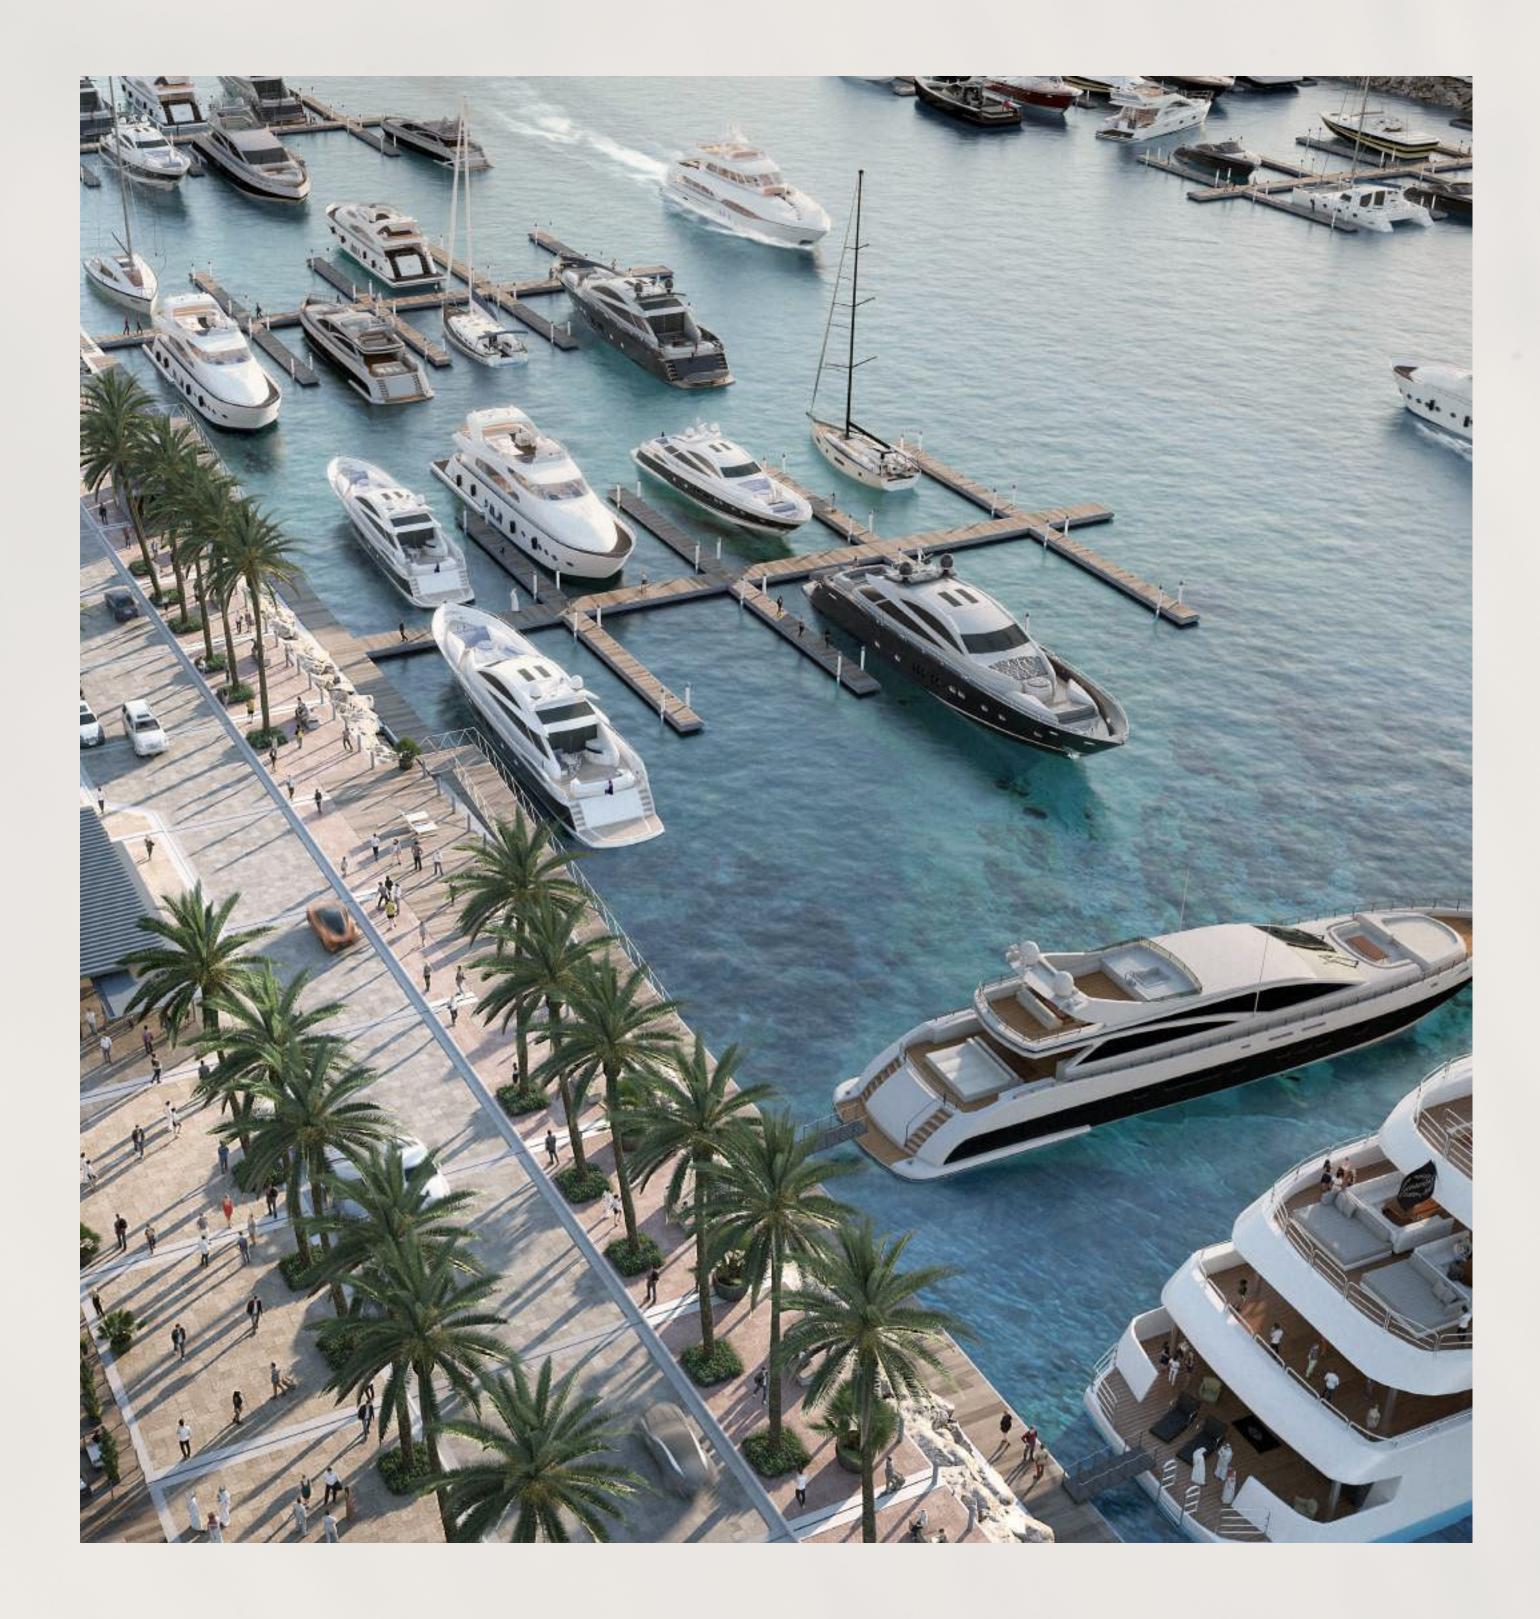

## Superyacht Hub

The new Marina at Rashid Yachts & Marina offers convenient, hassle-free access to Dubai, accommodating 430 wet berths for yachts up to 100m long with a range of flexible berthing options, from a single night through to seasonal and annual stays.

## A Thriving Promenade

During the day or long after the sun dips beyond the sea's horizon, the Promenade is the essence of the Marina's thriving life with a rich variety of dining options and an eclectic selection of stylish shops that will accommodate your every need.

Shopping & Retail

Views of Burj Khalifa & The Sea

Luxurious Marina