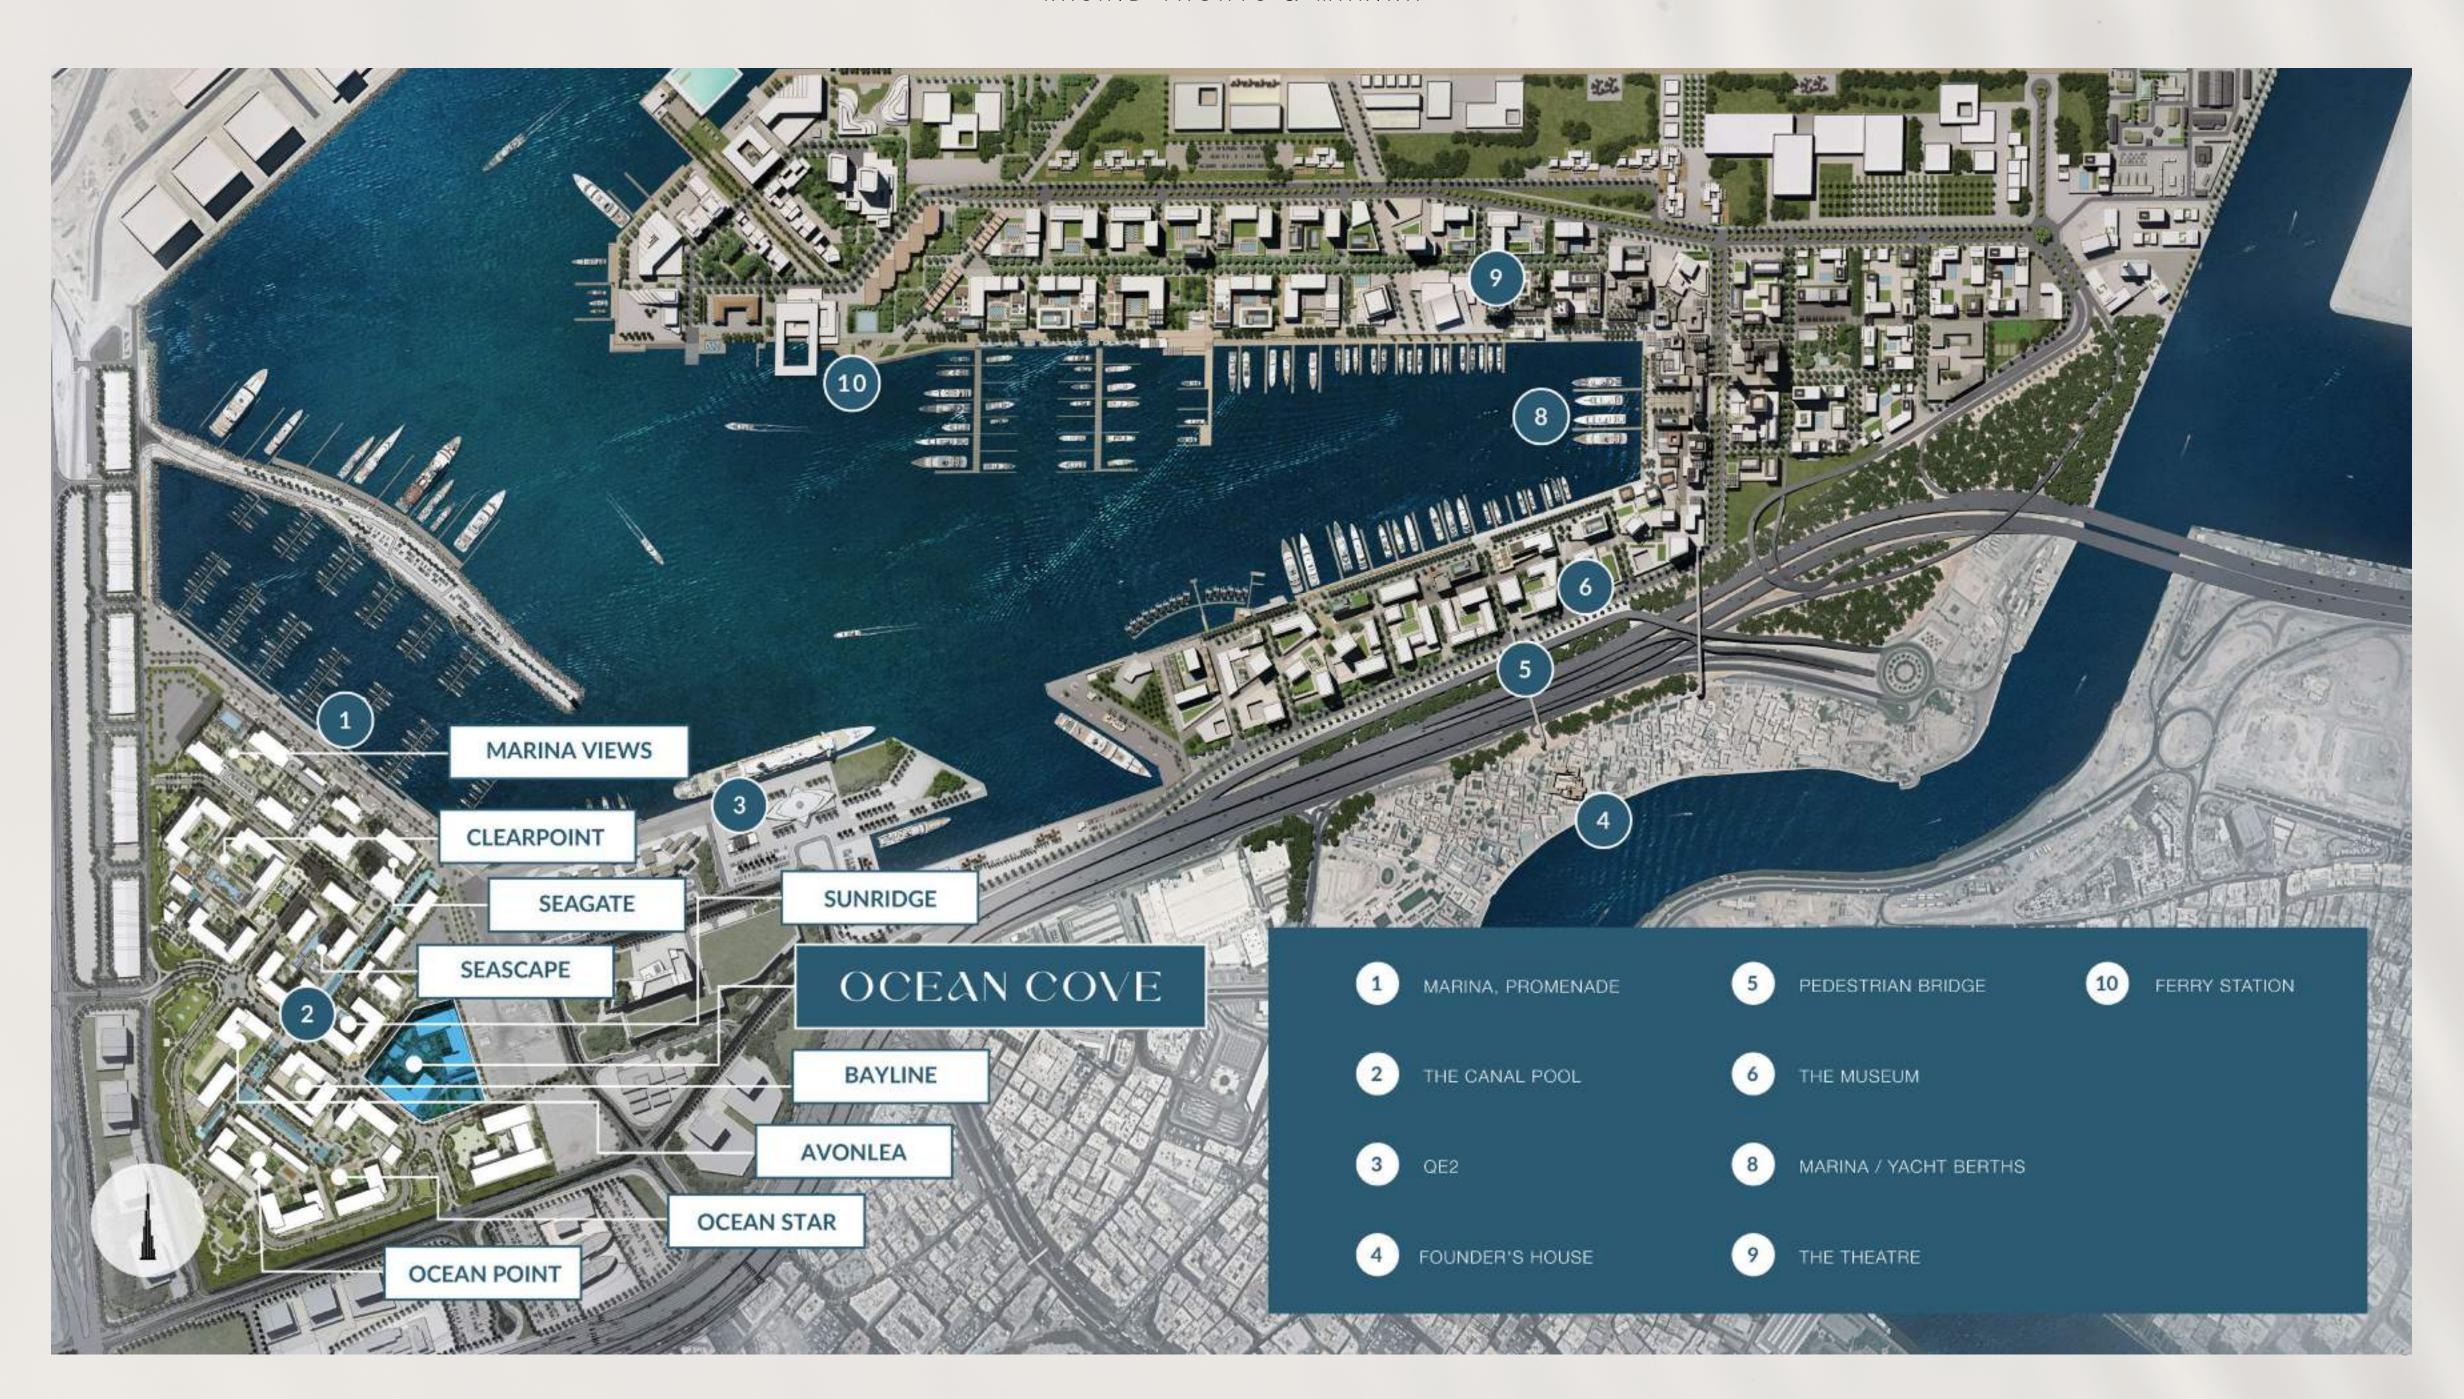

## Superyacht Hub

The new Marina at Rashid Yachts & Marina offers convenient, hassle-free access to Dubai, accommodating 430 wet berths for yachts up to 100m long with a range of flexible berthing options, from a single night through to seasonal and annual stays.

## A Thriving Promenade

During the day or long after the sun dips beyond the sea's horizon, the Promenade is the essence of the Marina's thriving life with a rich variety of dining options and an eclectic selection of stylish shops that will accommodate your every need.

Shopping & Retail

Views of Burj Khalifa & The Sea

Luxurious Marina

# Shopping, Dining and Inspiration

When it comes to retail therapy, nobody does it better than Dubai. The nearby Downtown Dubai is a famous shopping district in Dubai, and it is filled with hip stores that cater to your every whim. Restaurants, cafes, lounges, and beach bars can all be found floating in Rashid Yachts & Marina's Promenade.

Located in one of Dubai's oldest neighbourhoods, every day brings fresh inspiration, thanks to the proximity of several cultural institutions, including a theatre, a museum, and the former residence of Sheikh Saeed Al Maktoum.