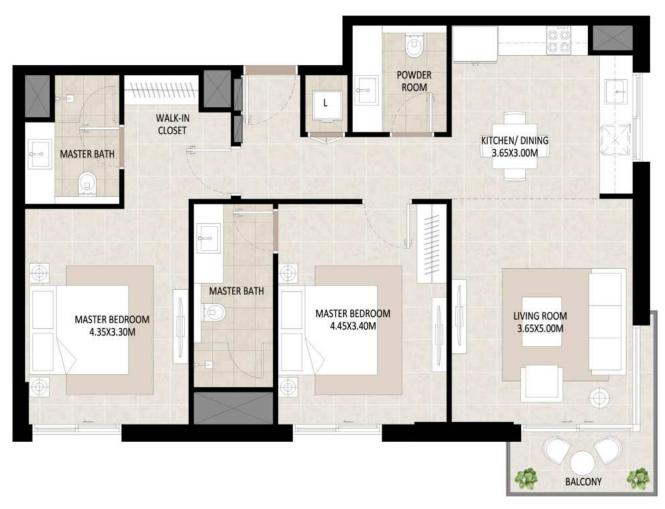

#### 2Bedroom - Unit Type E

| Area                                          | Min                        | Max                        |
|-----------------------------------------------|----------------------------|----------------------------|
| Suite                                         | 88.90 Sq.m / 956.91 Sq.ft  | 91.83 Sq.m / 988.45 Sq.ft  |
| Balcony 9.11 Sq.m / 98.06 Sq.ft 8.09 Sq.m / 8 |                            | 8.09 Sq.m / 87.08 Sq.ft    |
| Total built-up                                | 98.01 Sq.m / 1054.97 Sq.ft | 99.92 Sq.m / 1075.53 Sq.ft |

<sup>1.</sup> All room dimensions are in metric and measured to structural elements and exclude wall finishes and construction tolerances.

<sup>2.</sup> All dimensions have been provided by our consultant architects. 3. All materials, dimensions, drawings features and amenities are approximate at the time of printing. 4. Actual area may vary from stated area. Drawings not to scale E&OE. The developer reserves the right to make revisions to the floor plans and any features, materials, dimensions, drawings and amenities mentioned in this brochure without notice.

<sup>\*</sup>Balcony sizes vary