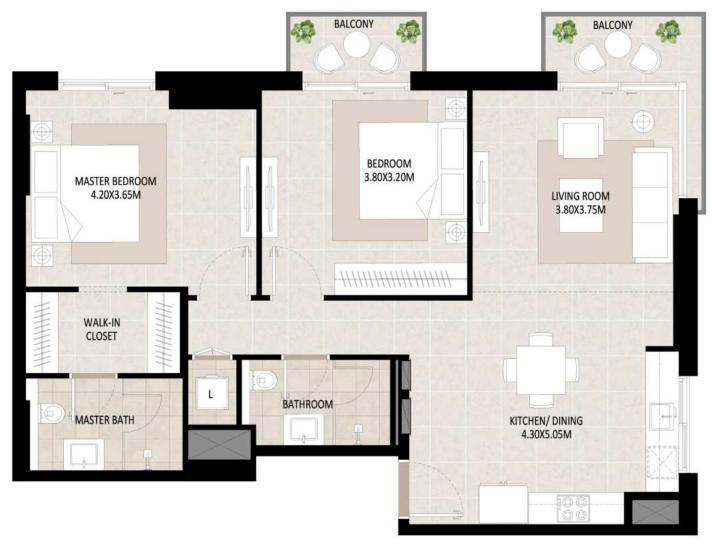

## 2Bedroom - Unit Type A

| Area           | Min                       | Max                       |
|----------------|---------------------------|---------------------------|
| Suite          | 82.88 Sq.m / 892.11 Sq.ft | 85.56 Sq.m / 920.96 Sq.ft |
| Balcony        | 3.81 Sq.m / 41.01 Sq.ft   | 3.31 Sq.m / 35.63 Sq.ft   |
| Total built-up | 86.69 Sq.m / 933.12 Sq.ft | 88.87 Sq.m / 956.59 Sq.ft |

<sup>1.</sup> All room dimensions are in metric and measured to structural elements and exclude wall finishes and construction tolerances.

<sup>2.</sup> All dimensions have been provided by our consultant architects. 3. All materials, dimensions, drawings features and amenities are approximate at the time of printing. 4. Actual area may vary from stated area. Drawings not to scale E&OE. The developer reserves the right to make revisions to the floor plans and any features, materials, dimensions, drawings and amenities mentioned in this brochure without notice.

\*Balcony sizes vary