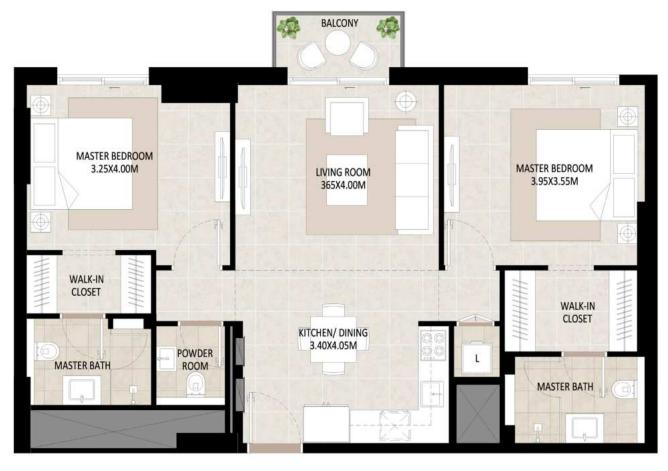

### 2Bedroom - Unit Type B

| Area           |                            |
|----------------|----------------------------|
| Suite          | 94.17 Sq.m / 1013.64 Sq.ft |
| Balcony        | 4.78 Sq.m / 51.45 Sq.ft    |
| Total built-up | 98.95 Sq.m / 1065.09 Sq.ft |

<sup>1.</sup> All room dimensions are in metric and measured to structural elements and exclude wall finishes and construction tolerances

<sup>2.</sup> All dimensions have been provided by our consultant architects. 3. All materials, dimensions, drawings features and amenities are approximate at the time of printing. 4. Actual area may vary from stated area. Drawings not to scale E&OE. The developer reserves the right to make revisions to the floor plans and any features, materials, dimensions, drawings and amenities mentioned in this brochure without notice.

\*Balcony sizes vary