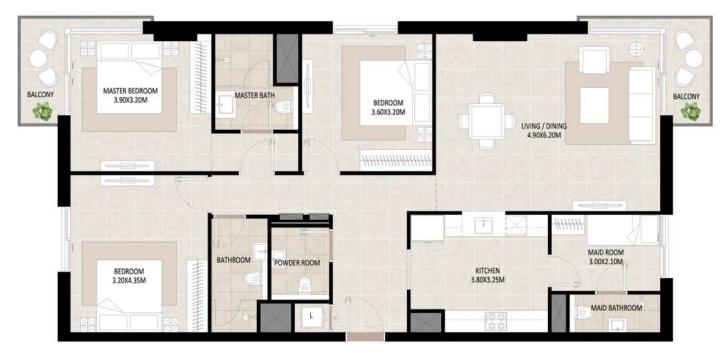

#### 2Bedroom - Unit Type E

| Area                                          | Min                        | Max                        |
|-----------------------------------------------|----------------------------|----------------------------|
| Suite                                         | 88.90 Sq.m / 956.91 Sq.ft  | 91.83 Sq.m / 988.45 Sq.ft  |
| Balcony 9.11 Sq.m / 98.06 Sq.ft 8.09 Sq.m / 8 |                            | 8.09 Sq.m / 87.08 Sq.ft    |
| Total built-up                                | 98.01 Sq.m / 1054.97 Sq.ft | 99.92 Sq.m / 1075.53 Sq.ft |

<sup>1.</sup> All room dimensions are in metric and measured to structural elements and exclude wall finishes and construction tolerances.

<sup>2.</sup> All dimensions have been provided by our consultant architects. 3. All materials, dimensions, drawings features and amenities are approximate at the time of printing. 4. Actual area may vary from stated area. Drawings not to scale E&OE. The developer reserves the right to make revisions to the floor plans and any features, materials, dimensions, drawings and amenities mentioned in this brochure without notice.

<sup>\*</sup>Balcony sizes vary