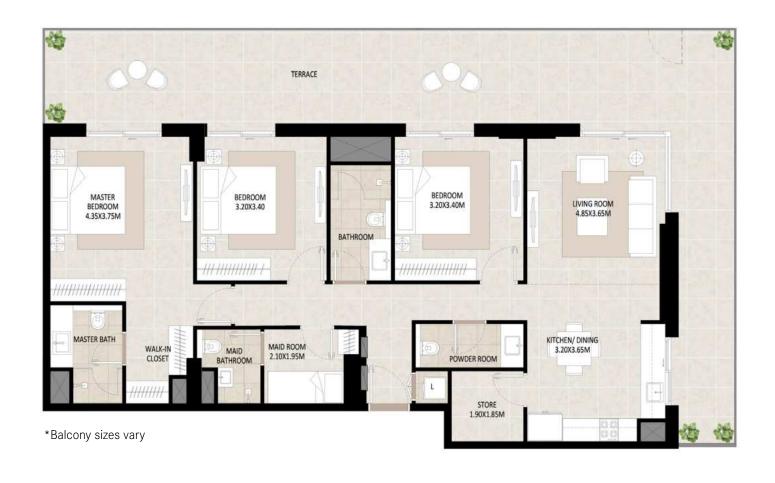

#### 3Bedroom - Unit Type A

| Area           | Min                         | Max                         |
|----------------|-----------------------------|-----------------------------|
| Suite          | 133.00 Sq.m / 1431.60 Sq.ft | 137.47 Sq.m / 1479.71 Sq.ft |
| Balcony        | 10.59 Sq.m / 113.99 Sq.ft   | 9.56 Sq.m / 102.90 Sq.ft    |
| Total built-up | 143.59 Sq.m / 1545.59 Sq.ft | 147.03 Sq.m / 1582.62 Sq.ft |

<sup>1.</sup> All room dimensions are in metric and measured to structural elements and exclude wall finishes and construction tolerances.

<sup>2.</sup> All dimensions have been provided by our consultant architects. 3. All materials, dimensions, drawings features and amenities are approximate at the time of printing. 4. Actual area may vary from stated area. Drawings not to scale E&OE. The developer reserves the right to make revisions to the floor plans and any features, materials, dimensions, drawings and amenities mentioned in this brochure without notice.

<sup>\*</sup>Balcony sizes vary