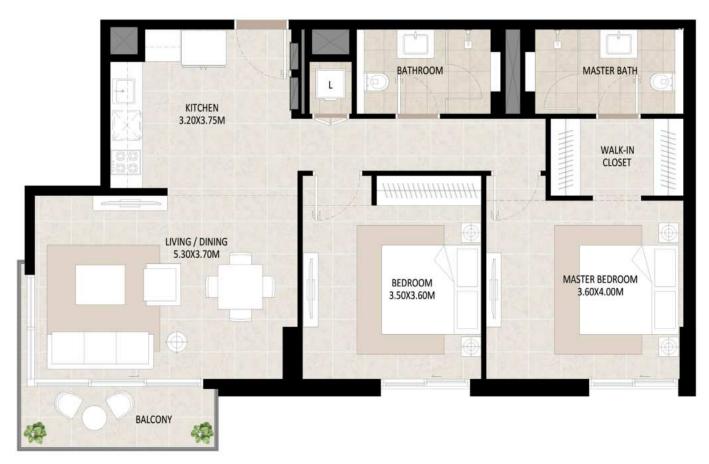

## 2Bedroom - Unit Type A

| Area           | Min                       | Max                       |
|----------------|---------------------------|---------------------------|
| Suite          | 82.88 Sq.m / 892.11 Sq.ft | 85.56 Sq.m / 920.96 Sq.ft |
| Balcony        | 3.81 Sq.m / 41.01 Sq.ft   | 3.31 Sq.m / 35.63 Sq.ft   |
| Total built-up | 86.69 Sq.m / 933.12 Sq.ft | 88.87 Sq.m / 956.59 Sq.ft |

<sup>1.</sup> All room dimensions are in metric and measured to structural elements and exclude wall finishes and construction tolerances.

<sup>2.</sup> All dimensions have been provided by our consultant architects. 3. All materials, dimensions, drawings features and amenities are approximate at the time of printing. 4. Actual area may vary from stated area. Drawings not to scale E&OE. The developer reserves the right to make revisions to the floor plans and any features, materials, dimensions, drawings and amenities mentioned in this brochure without notice.

\*Balcony sizes vary