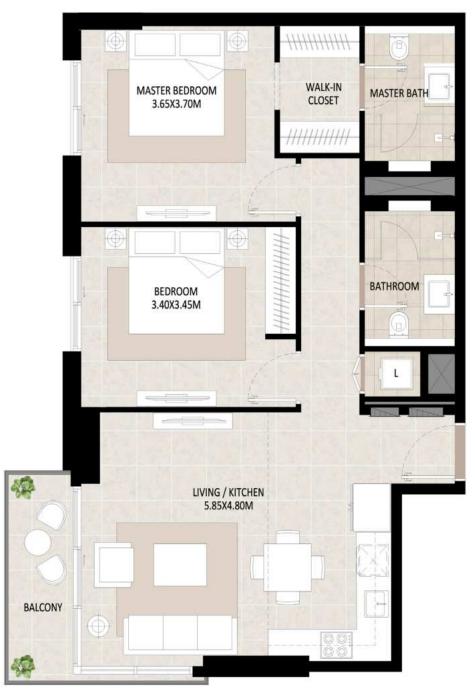

### 1Bedroom - Unit Type A

| Area           | Min                       | Max                       |
|----------------|---------------------------|---------------------------|
| Suite          | 54.87 Sq.m / 590.62 Sq.ft | 56.81 Sq.m / 611.50 Sq.ft |
| Balcony        | 3.81 Sq.m / 41.01 Sq.ft   | 3.31 Sq.m / 35.63 Sq.ft   |
| Total built-up | 58.68 Sq.m / 631.63 Sq.ft | 60.12 Sq.m / 647.13 Sq.ft |

<sup>1.</sup> All room dimensions are in metric and measured to structural elements and exclude wall finishes and construction tolerances

<sup>2.</sup> All dimensions have been provided by our consultant architects. 3. All materials, dimensions, drawings features and amenities are approximate at the time of printing. 4. Actual area may vary from stated area. Drawings not to scale E&OE. The developer reserves the right to make revisions to the floor plans and any features, materials, dimensions, drawings and amenities mentioned in this brochure without notice.

<sup>\*</sup>Balcony sizes vary