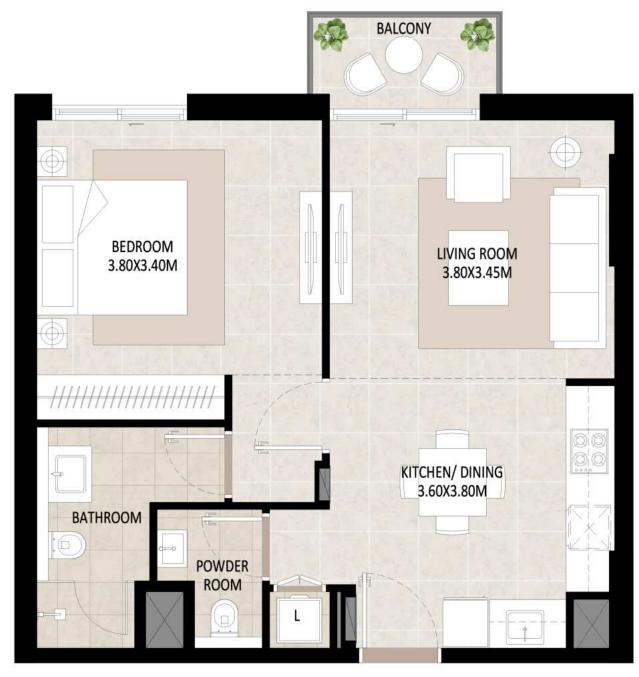

### 1Bedroom - Unit Type A

| Area           | Min                       | Max                       |
|----------------|---------------------------|---------------------------|
| Suite          | 54.87 Sq.m / 590.62 Sq.ft | 56.81 Sq.m / 611.50 Sq.ft |
| Balcony        | 3.81 Sq.m / 41.01 Sq.ft   | 3.31 Sq.m / 35.63 Sq.ft   |
| Total built-up | 58.68 Sq.m / 631.63 Sq.ft | 60.12 Sq.m / 647.13 Sq.ft |