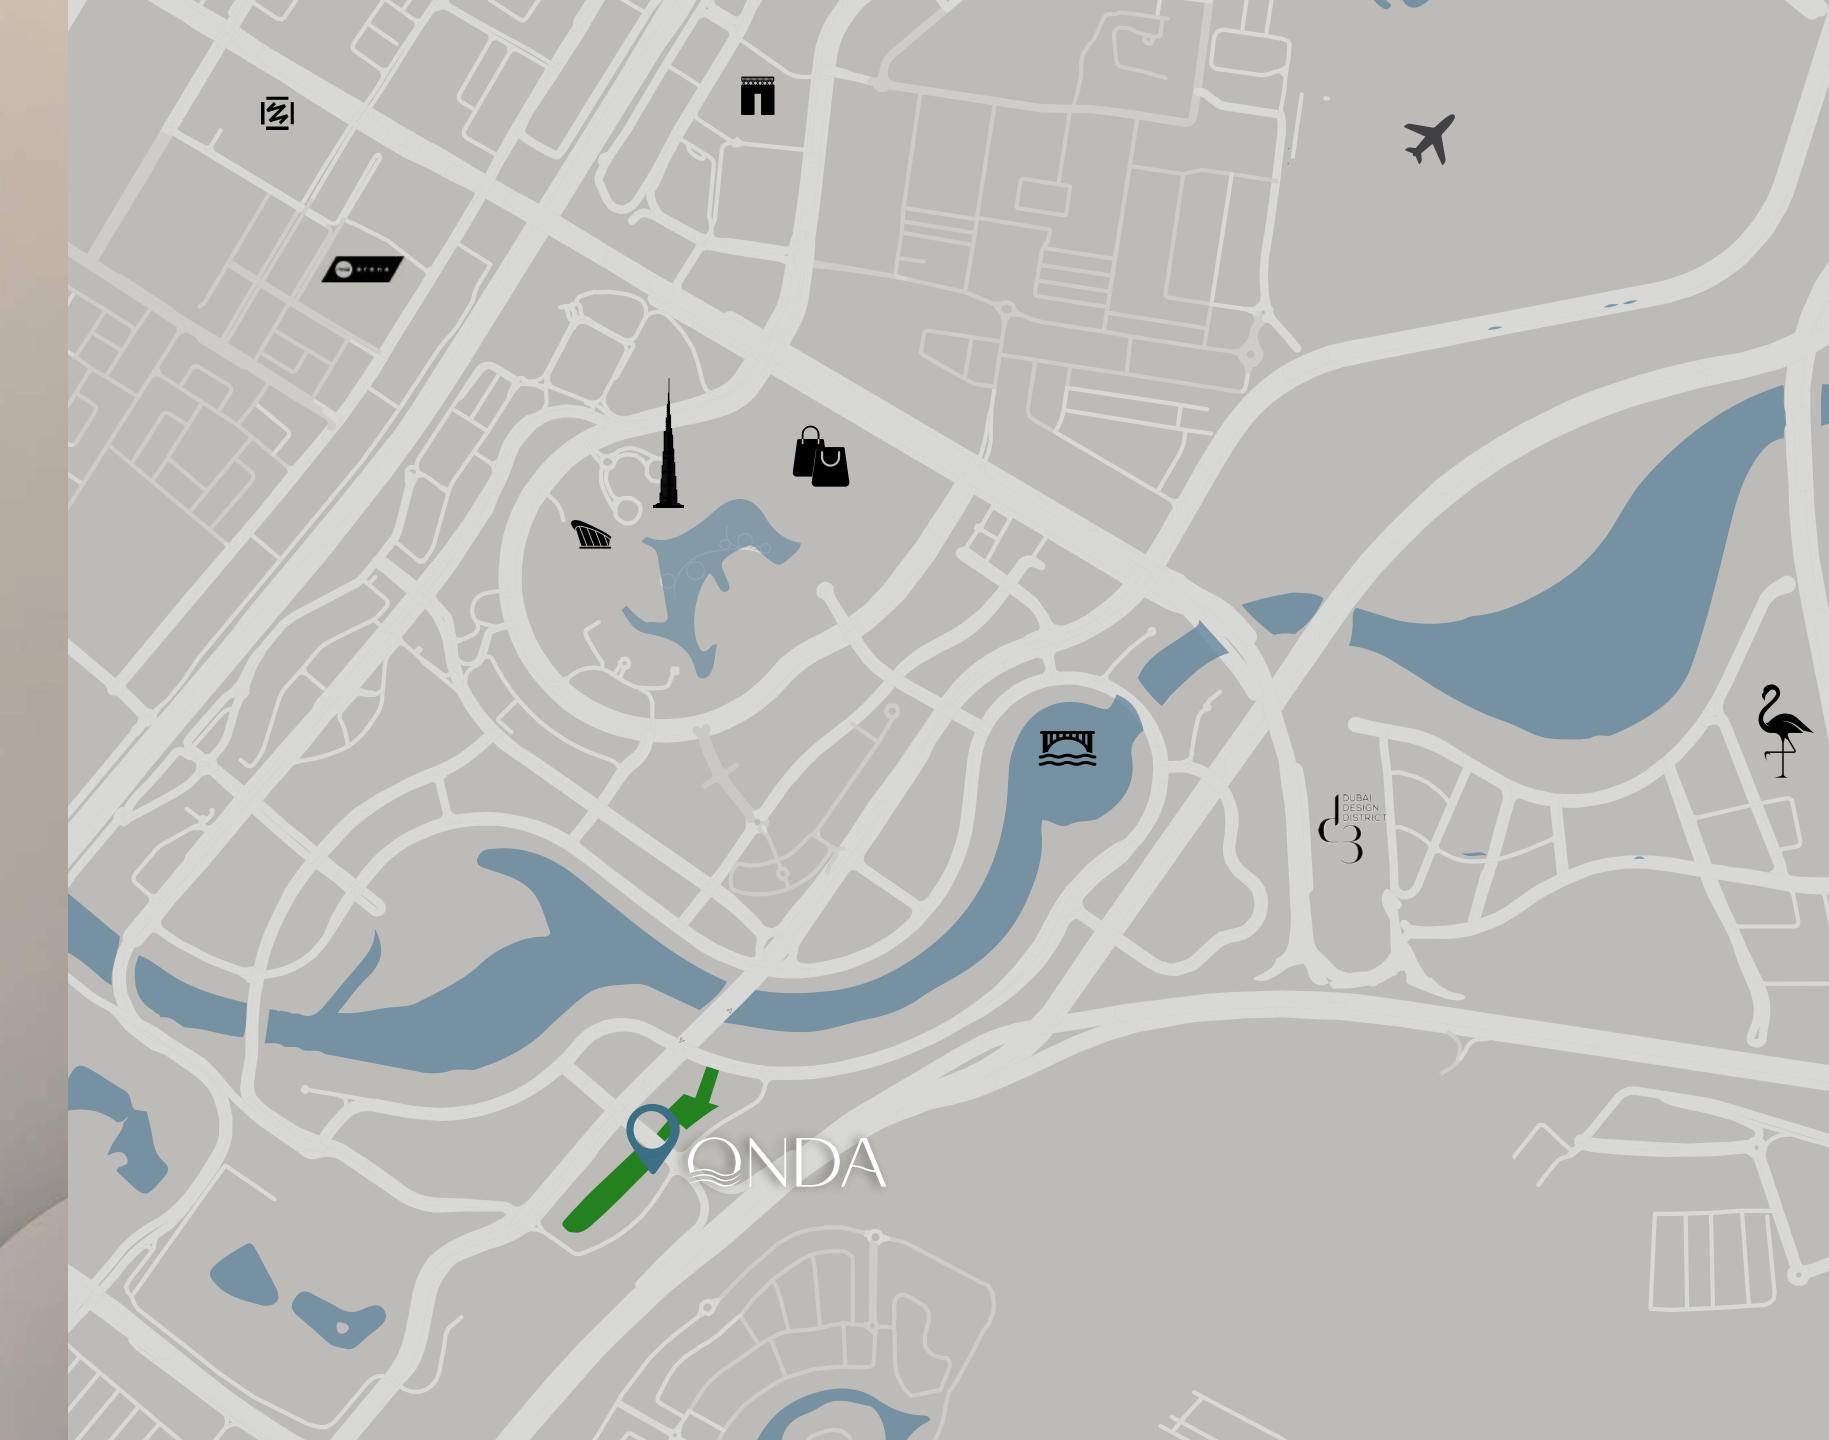

## LOCATION

| Dubai Canal           | 2 Mins  |
|-----------------------|---------|
| Marasi Promenade      | 4 Mins  |
| Dubai Mall            | 5 Mins  |
| Burj Khalifa          | 5 Mins  |
| Dubai Opera           | 5 Mins  |
| Dubai Design District | 7 Mins  |
| DIFC                  | 7 Mins  |
| Coca Cola Arena       | 9 Mins  |
| Ras Al Khor Sanc.     | 10 Mins |
| City Walk             | 10 Mins |
| DXB Int. Airport      | 16 Mins |

#### ALWAYS CONNECTED

All images used are for illustrative purposes only and do not represent the actual size, feature speci ications, ittings and furnishings. The developer reserves the right to make revisions / al ations, at its absolute discretion, without any liability whatsoever.