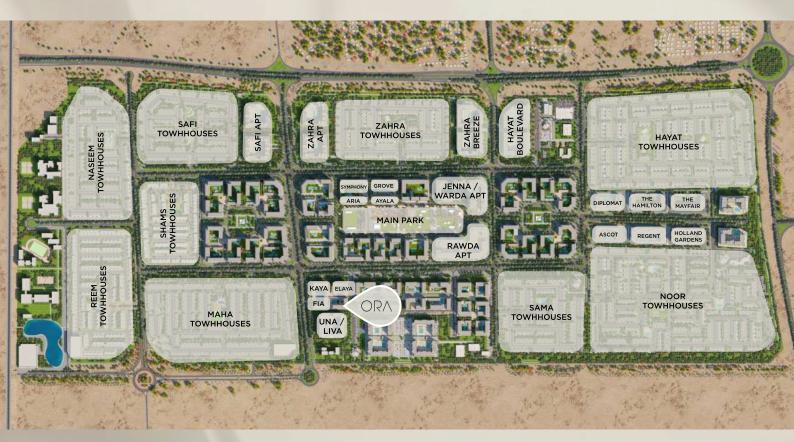

#### TOWN SQUARE DUBAI

With its central park and abundant green spaces, this neighborhood offers an optimal setting for a serene and harmonious lifestyle.

Surrounded by jogging paths, bike lanes, delightful cafes, and accessible retail choices, Town Square Dubai meets all your requirements, fostering a lively ambiance brimming with vitality and hospitality at every turn.

# LOCATION PROXIMITIES

DUBAI HILLS MALL

DWC AIRPORT

DISTRICT 2020