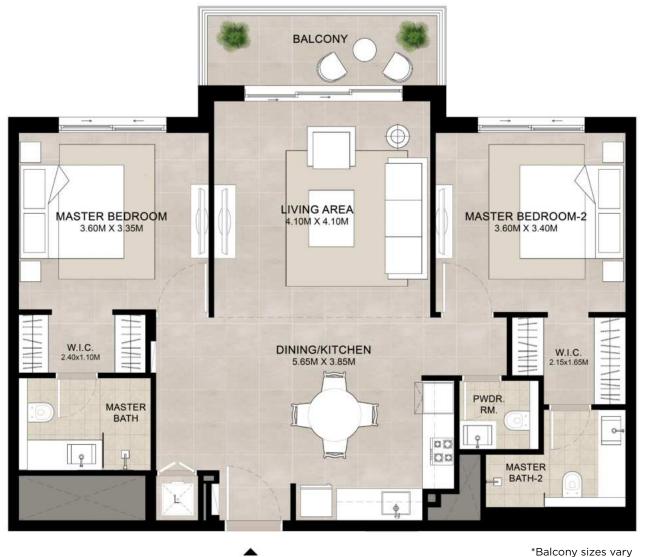

#### 2 BEDROOM UNIT TYPE B

| AREA           | MIN                         | МАХ                         |
|----------------|-----------------------------|-----------------------------|
| SUITE          | 92.70 Sq.m / 997.81 Sq.ft   | 92.73 Sq.m / 998.14 Sq.ft   |
| BALCONY        | 17.53 Sq.m / 188.69 Sq.ft   | 17.54 Sq.m / 188.80 Sq.ft   |
| TOTAL BUILT-UP | 110.23 Sq.m / 1186.51 Sq.ft | 110.27 Sq.m / 1186.94 Sq.ft |

ENTRY

Disclaimer

1. All room dimensions are in metric and measured to structural elements and exclude wall finishes and construction tolerances. 2. All dimensions have been provided by our consultant architects. 3. All materials, dimensions, drawings features and amenities are approximate at the time of printing. 4. Actual area may vary from stated area. Drawings not to scale E&OE. The developer reserves the right to make revisions to the floor plans and any features, materials, dimensions, drawings and amenities mentioned in this brochure without notice.