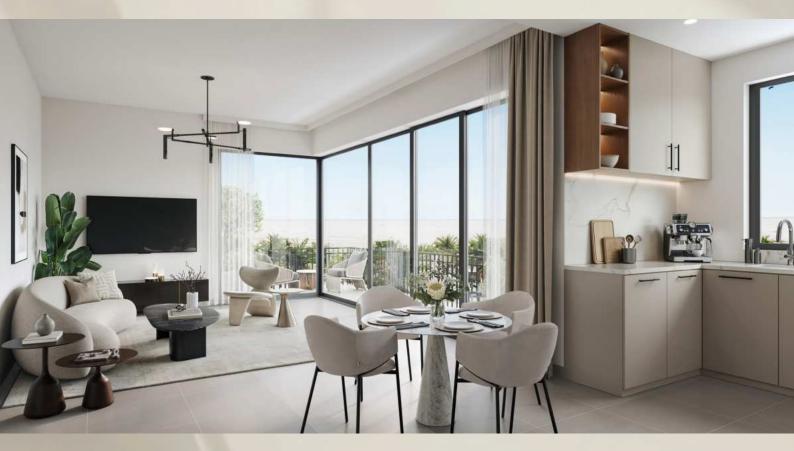

Introducing a selection of apartments ranging from 1, 2 to 3 bedrooms, these modern designs prioritize serenity and relaxation.

121

Enjoy the allure of your spacious, well-lit home. Featuring porcelain floors, built-in wardrobes, and a fully equipped kitchen.

Combining contemporary design with practical functionality enhances your home, turning it into a sophisticated and efficient space.