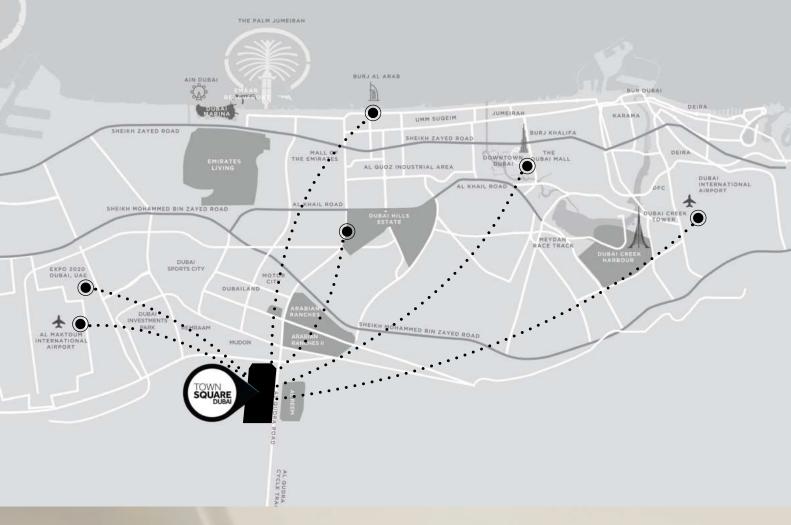

s, this neighborhood offers an optimal setting for a serene and harmonious lifestyle.

Surrounded by jogging paths, bike lanes, delightful cafes, and accessible retail choices, Town Square Dubai meets all your requirements, fostering a lively ambiance brimming with vitality and hospitality at every turn.



# KEY FACTS















#### COMMUNITY FACILITIES







Swimming Pool



GYM



Basketball Courts



Carousel







Kids Train



Retail Outlets





Restaurants & Cafes



Squash & Tennis Court



Splash Pad





Skate Park



Fitness Club



Pet Shop



Laundry Shop



Nurseries



Veterinary Clinic



Barbeque Area



Grooming & Beauty Services



Mosque





Pharmacies









Food Trucks



# LOCATION PROXIMITIES













DUBAI HILLS MALL



DWC AIRPORT



DISTRICT 2020



#### YOUR COMMUNITY, YOUR EXPERIENCE

You'll find amenities that have your every interest covered from a range of active fitness facilities to more relaxed and spiritual spaces.

For the explorers, the thinkers and for the playful ones there's always something for everyone!



Introducing a selection of apartments ranging from 1, 2 to 3 bedrooms, these modern designs prioritize serenity and relaxation.

121

Enjoy the allure of your spacious, well-lit home. Featuring porcelain floors, built-in wardrobes, and a fully equipped kitchen.

Combining contemporary design with practical functionality enhances your home, turning it into a sophisticated and efficient space.



#### THOSE WHO LIVE LIFE ON THE EDGE

#### URBAN SOPHISTICATION MEETS PARKSIDE SERENITY

ORA offers a refined selection of