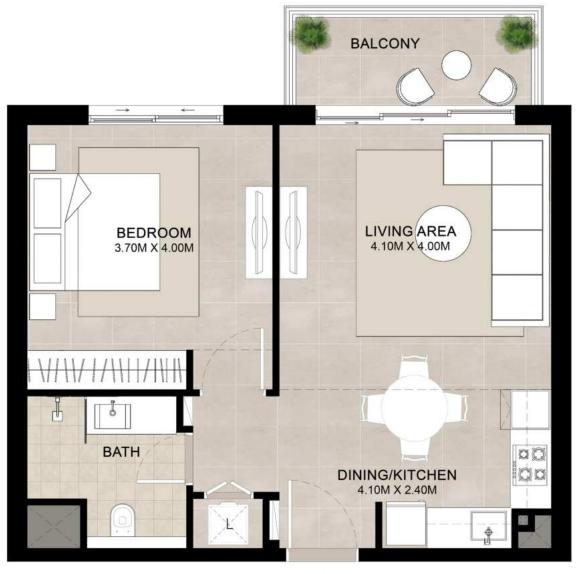

#### 1 BEDROOM UNIT TYPE A

| AREA           | MIN                       | МАХ                       |
|----------------|---------------------------|---------------------------|
| SUITE          | 52.01 Sq.m / 559.83 Sq.ft | 52.07 Sq.m / 560.48 Sq.ft |
| BALCONY        | 5.92 Sq.m / 63.72 Sq.ft   | 5.88 Sq.m / 63.29 Sq.ft   |
| TOTAL BUILT-UP | 57.93 Sq.m / 623.55 Sq.ft | 57.95 Sq.m / 623.77 Sq.ft |

ENTRY

\*Balcony sizes vary

Disclaimer

1. All room dimensions are in metric and measured to structural elements and exclude wall finishes and construction tolerances. 2. All dimensions have been provided by our consultant architects. 3. All materials, dimensions, drawings features and amenities are approximate at the time of printing. 4. Actual area may vary from stated area. Drawings not to scale E&OE. The developer reserves the right to make revisions to the floor plans and any features, materials, dimensions, drawings and amenities mentioned in this brochure without notice.