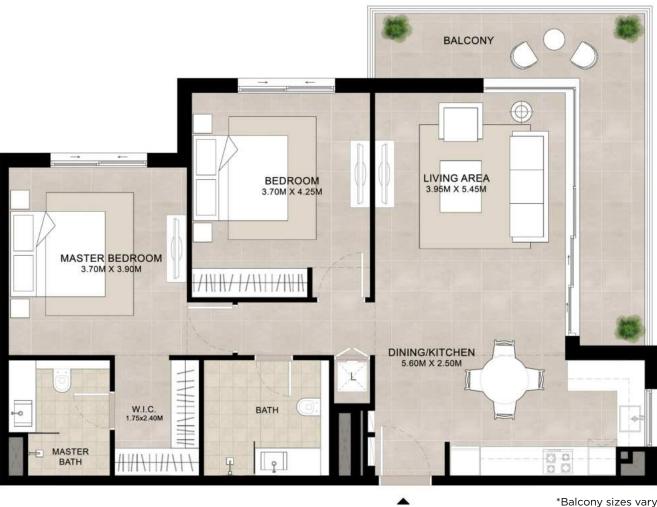

#### 3 BEDROOM

#### AREA

| SUITE          |  |
|----------------|--|
| BALCONY        |  |
| TOTAL BUILT-UP |  |

121.10 Sq.m / 1303.51 Sq.ft 20.22 Sq.m / 217.65 Sq.ft 141.32 Sq.m / 1521.16 Sq.ft

ENTRY

\*Balcony sizes vary

Disclaimer

1. All room dimensions are in metric and measured to structural elements and exclude wall finishes and construction tolerances. 2. All dimensions have been provided by our consultant architects. 3. All materials, dimensions, drawings features and amenities are approximate at the time of printing. 4. Actual area may vary from stated area. Drawings not to scale E&OE. The developer reserves the right to make revisions to the floor plans and any features, materials, dimensions, drawings and amenities mentioned in this brochure without notice.