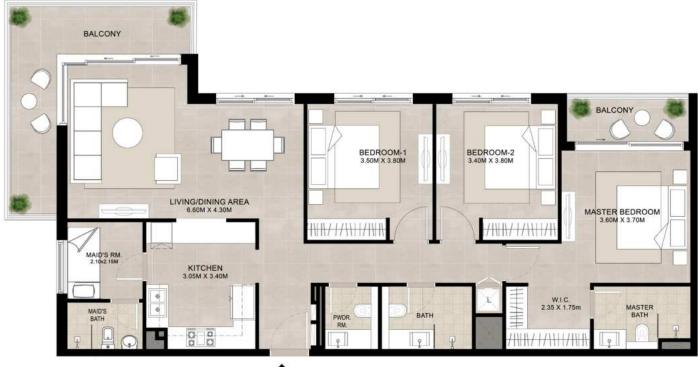

#### 3 BEDROOM

#### AREA

| SUITE          |  |
|----------------|--|
| BALCONY        |  |
| TOTAL BUILT-UP |  |

121.10 Sq.m / 1303.51 Sq.ft 20.22 Sq.m / 217.65 Sq.ft 141.32 Sq.m / 1521.16 Sq.ft

ENTRY

\*Balcony sizes vary

Disclaimer

1. All room dimensions are in metric and measured to structural elements and exclude wall finishes and construction tolerances. 2. All dimensions have been provided by our consultant architects. 3. All materials, dimensions, drawings features and amenities are approximate at the time of printing. 4. Actual area may vary from stated area. Drawings not to scale E&OE. The developer reserves the right to make revisions to the floor plans and any features, materials, dimensions, drawings and amenities mentioned in this brochure without notice.