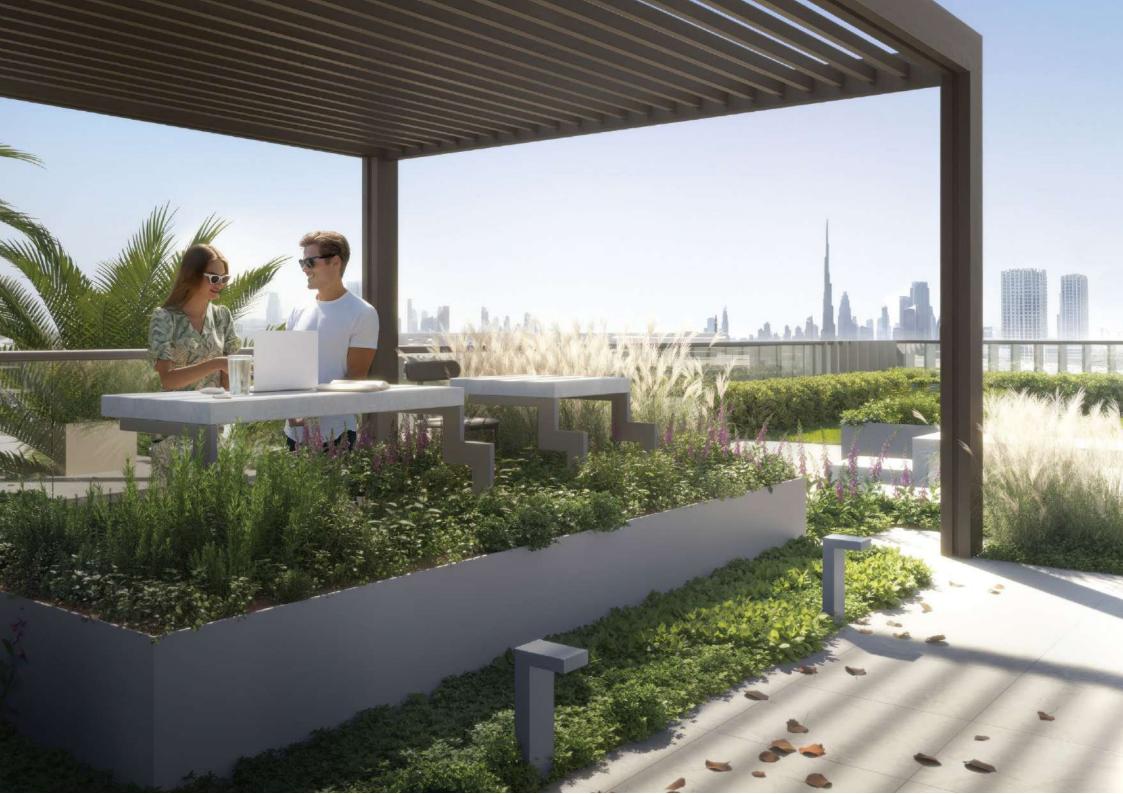

#### BBQ & KITCHEN WITH DINING AREA

Experience all the benefits of outdoor living without actually leaving the building. Relax with family or friends while preparing your favorite meals in a perfectly landscaped location.

# AROMA ROOM

•

CLUBHOUSE WITH A CINEMA

AN OPEN-AIR LOUNGE

DINING AREA, AND A KITCHEN

AREA WITH A BBQ &