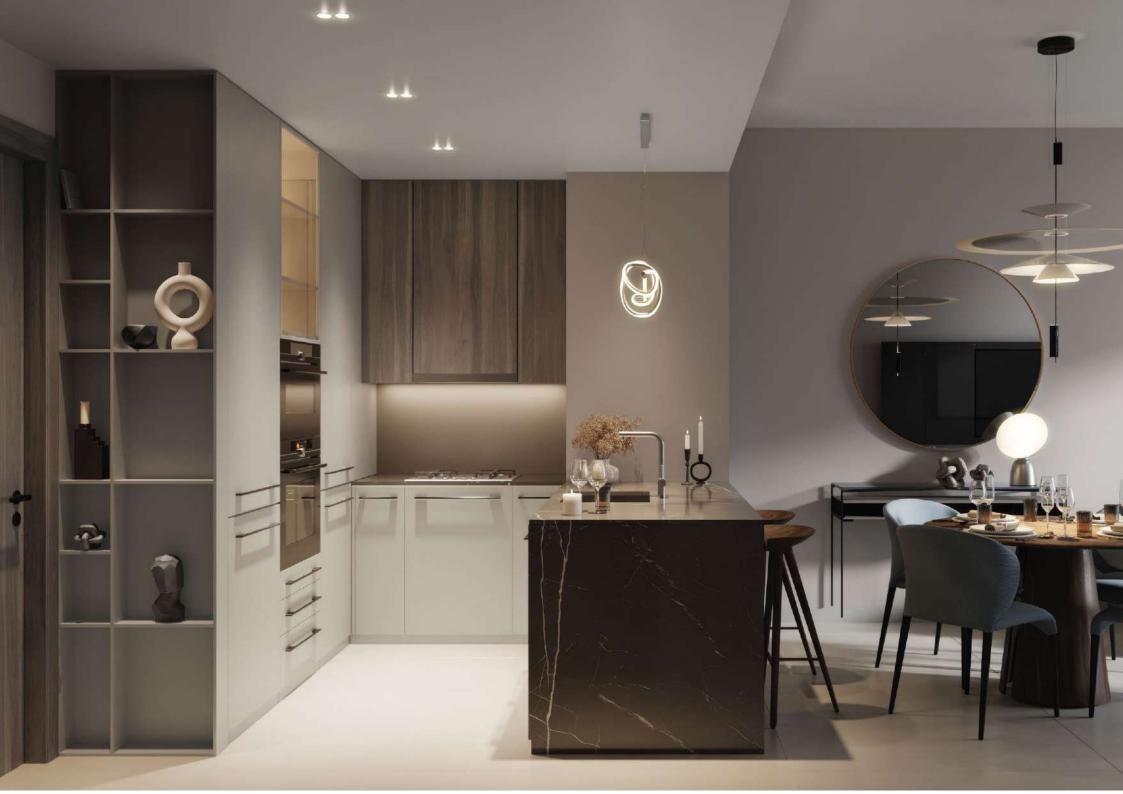

#### SEMI FURNISHED APARTMENTS

Brand-new apartments, elegantly furnished with furniture and appliances from leading European brands, are ready to welcome residents to Ozone 1.

#### FURNISHING

| Kitchen              |                     | Bathroo | m                   | Bedroon     | n      |
|----------------------|---------------------|---------|---------------------|-------------|--------|
| Household appliances | Bertazzoni (Italy)  | Mixers  | Ramon Soler (Italy) | Ventilation | DAIKIN |
| Floor tiles          | Turkey              | Tiles   | Turkey              | A/C         | DAIKIN |
| Mixer                | Ramon Soler (Italy) |         |                     |             |        |
| Countertop           | Quartz              |         |                     |             |        |
| Hardware             | Blum                |         |                     |             |        |
| Ionizer              | Electrolux          |         |                     |             |        |