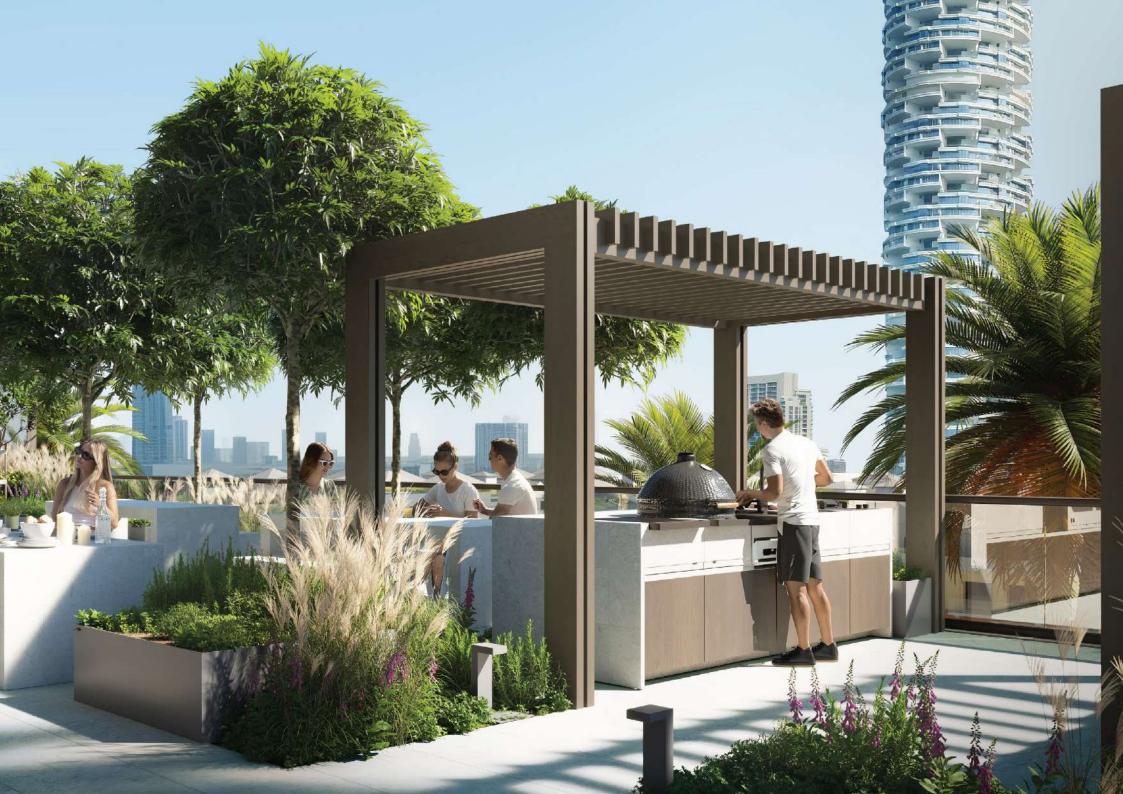

#### BBQ & KITCHEN WITH DINING AREA

Experience all the benefits of outdoor living without actually leaving the building. Relax with family or friends while preparing your favorite meals in a perfectly landscaped location.

# AROMA ROOM

•

CLUBHOUSE WITH A CINEMA

AN OPEN-AIR LOUNGE

DINING AREA, AND A KITCHEN

AREA WITH A BBQ &