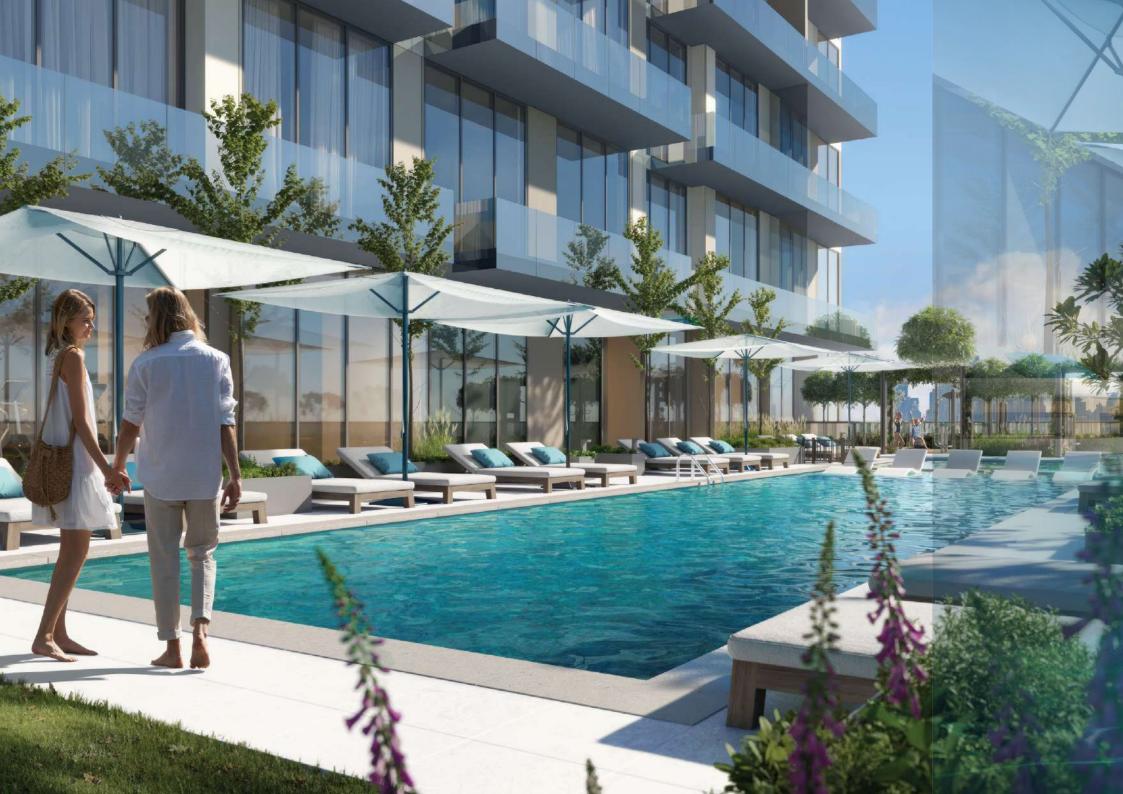

# SWIMMING POOL

Outdoor swimming pool for kids and adults with showers, poolside sun loungers and cabanas. Dive into serenity and relax, take a break from the outer world, and focus on yourself for a change.

# S

OUTDOOR SWIMMING POOL FOR KIDS AND ADULTS WITH SHOWERS, POOLSIDE SUN LOUNGERS, AND CABANAS