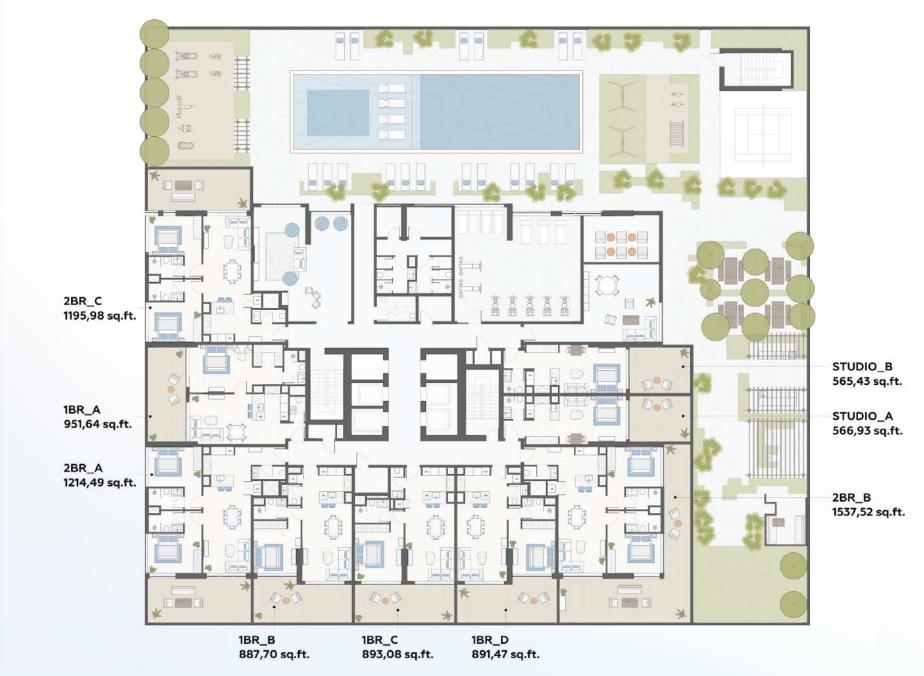

|             |        |
| Hardware             | Blum                |         |                     |             |        |
| Ionizer              | Electrolux          |         |                     |             |        |



#### ADDITIONAL AIR PURIFICATION AND IONIZATION IN EACH APARTMENT FROM ELECTROLUX.



#### 55

Healthy air in every breath. Effective protection against viruses, allergens and bacteria. Clean air is the key to good health, beauty and longevity.

#### -

The ionizer refreshes the air and saturates it with negative ions to maintain tone.

#### Ą

On-line management and control via a mobile application via Wi-Fi

#### 2

The multi-level air purification and disinfection system 360° ROUND CLEAN helps protect the immune system throughout the year.

#### 1 FLOOR



#### 2-21 FLOOR



#### PAYMENT PLAN

## For Buyers

| STAGE                              | %  | MONTH         |
|------------------------------------|----|---------------|
| At the time of the booking         | 14 |               |
| 30 days after the reservation date | 10 |               |
| 1st Instalment                     | 10 | MAY 2024      |
| 2nd Instalment                     | 10 | NOVEMBER 2024 |
| 3rd Instalment                     | 10 | MARCH 2025    |
| 4th Instalment                     | 10 | JULY 2025     |
| 5th Instalment                     | 10 | DECEMBER 2025 |
| 6th(HANDOVER) Instalment           | 30 | MAY 2026      |

### For Buyers (post handover)

| STAGE                              | %   | MONTH         |  |  |  |  |
|------------------------------------|-