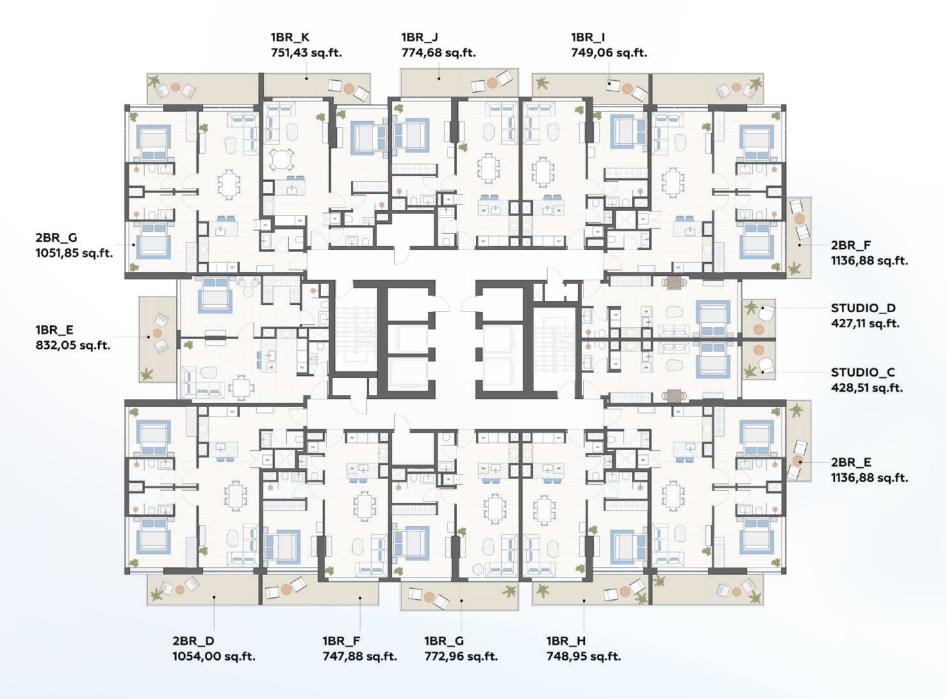

|
| Hardware             | Blum                |         |                     |             |        |
| Ionizer              | Electrolux          |         |                     |             |        |



#### ADDITIONAL AIR PURIFICATION AND IONIZATION IN EACH APARTMENT FROM ELECTROLUX.



#### 55

Healthy air in every breath. Effective protection against viruses, allergens and bacteria. Clean air is the key to good health, beauty and longevity.

#### -

The ionizer refreshes the air and saturates it with negative ions to maintain tone.

#### Ą

On-line management and control via a mobile application via Wi-Fi

#### 2

The multi-level air purification and disinfection system 360° ROUND CLEAN helps protect the immune system throughout the year.

#### 1 FLOOR



#### 2-21 FLOOR



#### PAYMENT PLAN

## For Buyers

| STAGE                              | %  | MONTH         |
|------------------------------------|----|---------------|
| At the time of the booking         | 14 |               |
| 30 days after the reservation date | 10 |               |
| 1st Instalment                     | 10 | MAY 2024      |
| 2nd Instalment                     | 10 | NOVEMBER 2024 |
| 3rd Instalment                     | 10 | MARCH 2025    |
| 4th Instalment                     | 10 | JULY 2025     |
| 5th Instalment                     | 10 | DECEMBER 2025 |
| 6th(HANDOVER) Instalment           | 30 | MAY 2026      |

### For Buyers (post handover)

| STAGE                              | %   | MONTH         |  |  |  |  |
|------------------------------------|-----|--------------