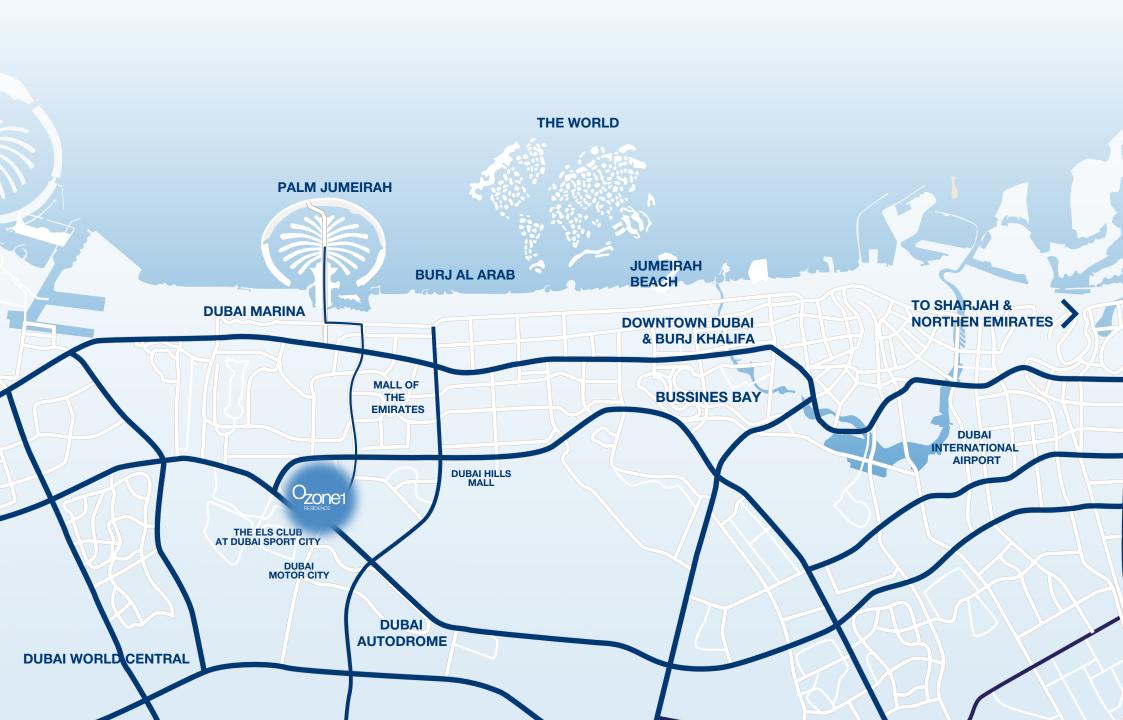

# CONNECTED TO THE CITY

Ozone 1 is well connected to the city through 3 main highways: Al Khail, Hessa, and MBZ Road.

# Ozone1 RESIDENCE

**OZONE 1** is a 25-story residential project with a swimming pool and fully furnished apartments based on the concept of self-care: from state-of-the-art air-conditioning and air purification systems to a yoga studio and aromatherapy. District 13, Jumeirah Village Circle **HANDOVER** Q2 2026