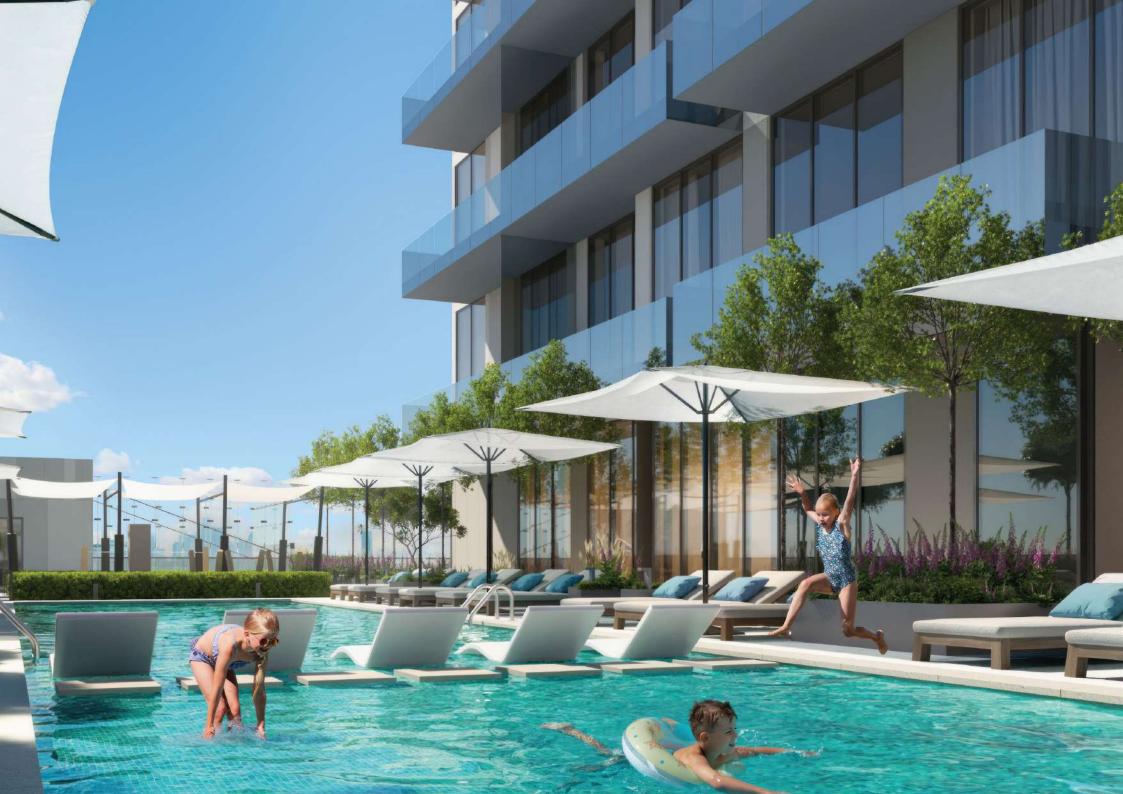

# S

OUTDOOR SWIMMING POOL FOR KIDS AND ADULTS WITH SHOWERS, POOLSIDE SUN LOUNGERS, AND CABANAS

# SWIMMING POOL

Outdoor swimming pool for kids and adults with showers, poolside sun loungers and cabanas. Dive into serenity and relax, take a break from the outer world, and focus on yourself for a change.