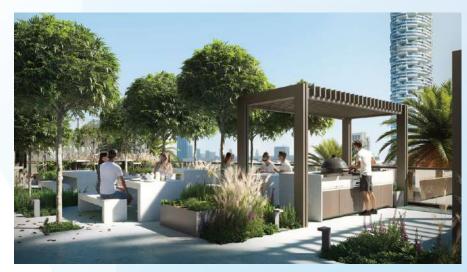

#### BBQ & KITCHEN WITH DINING AREA

Experience all the benefits of outdoor living without actually leaving the building. Relax with family or friends while preparing your favorite meals in a perfectly landscaped location.

# AROMA ROOM

•

CLUBHOUSE WITH A CINEMA

AN OPEN-AIR LOUNGE

DINING AREA, AND A KITCHEN

AREA WITH A BBQ &