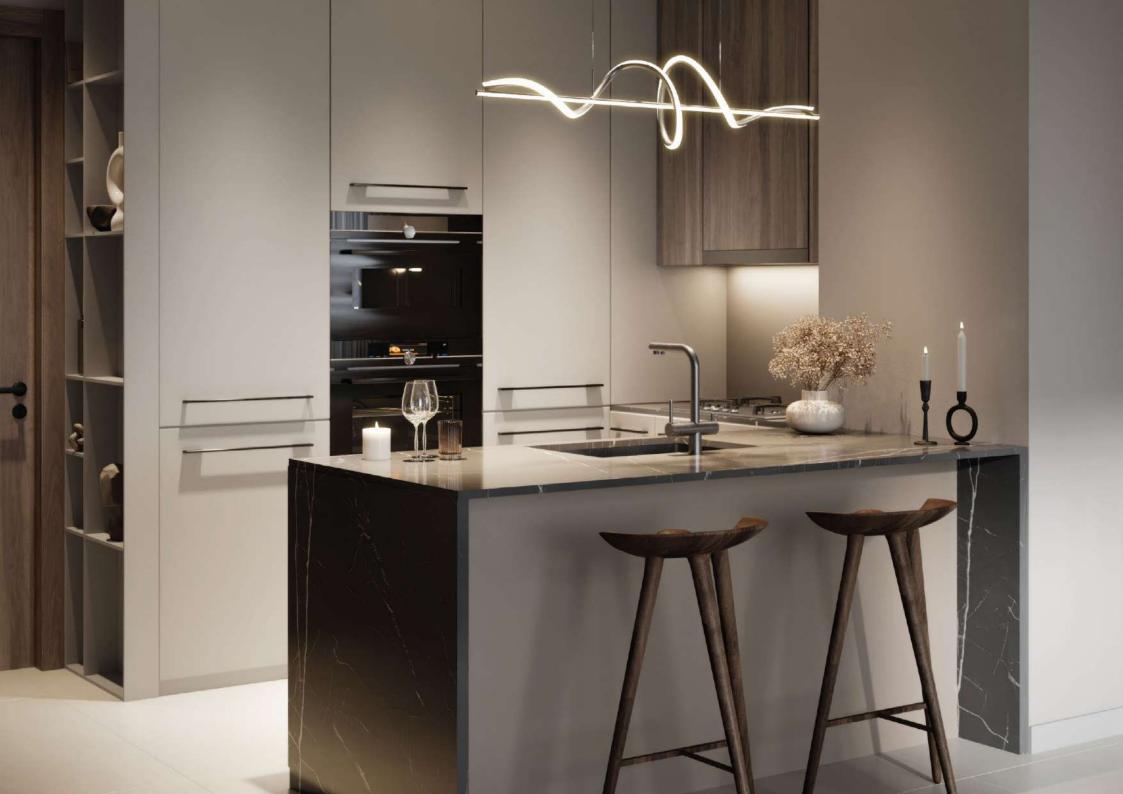

#### SEMI FURNISHED APARTMENTS

Brand-new apartments, elegantly furnished with furniture and appliances from leading European brands, are ready to welcome residents to Ozone 1.

#### FURNISHING

| Kitchen              |                     | Bathroo | m                   | Bedroon     | n      |
|----------------------|---------------------|---------|---------------------|-------------|--------|
| Household appliances | Bertazzoni (Italy)  | Mixers  | Ramon Soler (Italy) | Ventilation | DAIKIN |
| Floor tiles          | Turkey              | Tiles   | Turkey              | A/C         | DAIKIN |
| Mixer                | Ramon Soler (Italy) |         |                     |             |        |
| Countertop           | Quartz              |         |                     |             |        |
| Hardware             | Blum                |         |                     |             |        |
| Ionizer              | Electrolux          |         |                     |             |        |