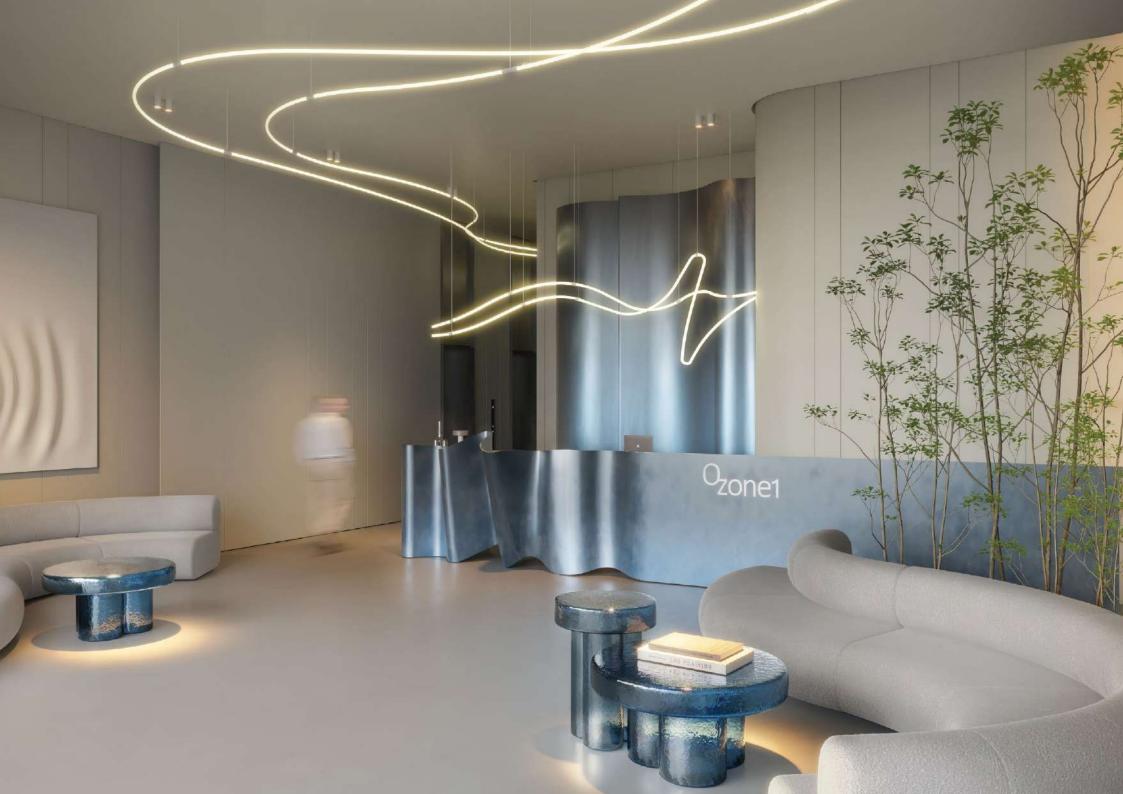

# A SOFT-LOUNGE LOBBY WITH 24/7 CONCIERGE SERVICE

The spacious themed lobby with a soft lounge area and 24/7 concierge service supports the project's idea of self-care. Fully-grown trees, aesthetically designed interior accents, flowing shapes, and all-natural materials organically rejuvenate one's energy, creating an ambiance of a perfect retreat.

# 

A SOFT-LOUNGE LOBBY WITH 24/7 CONCIERGE SERVICE