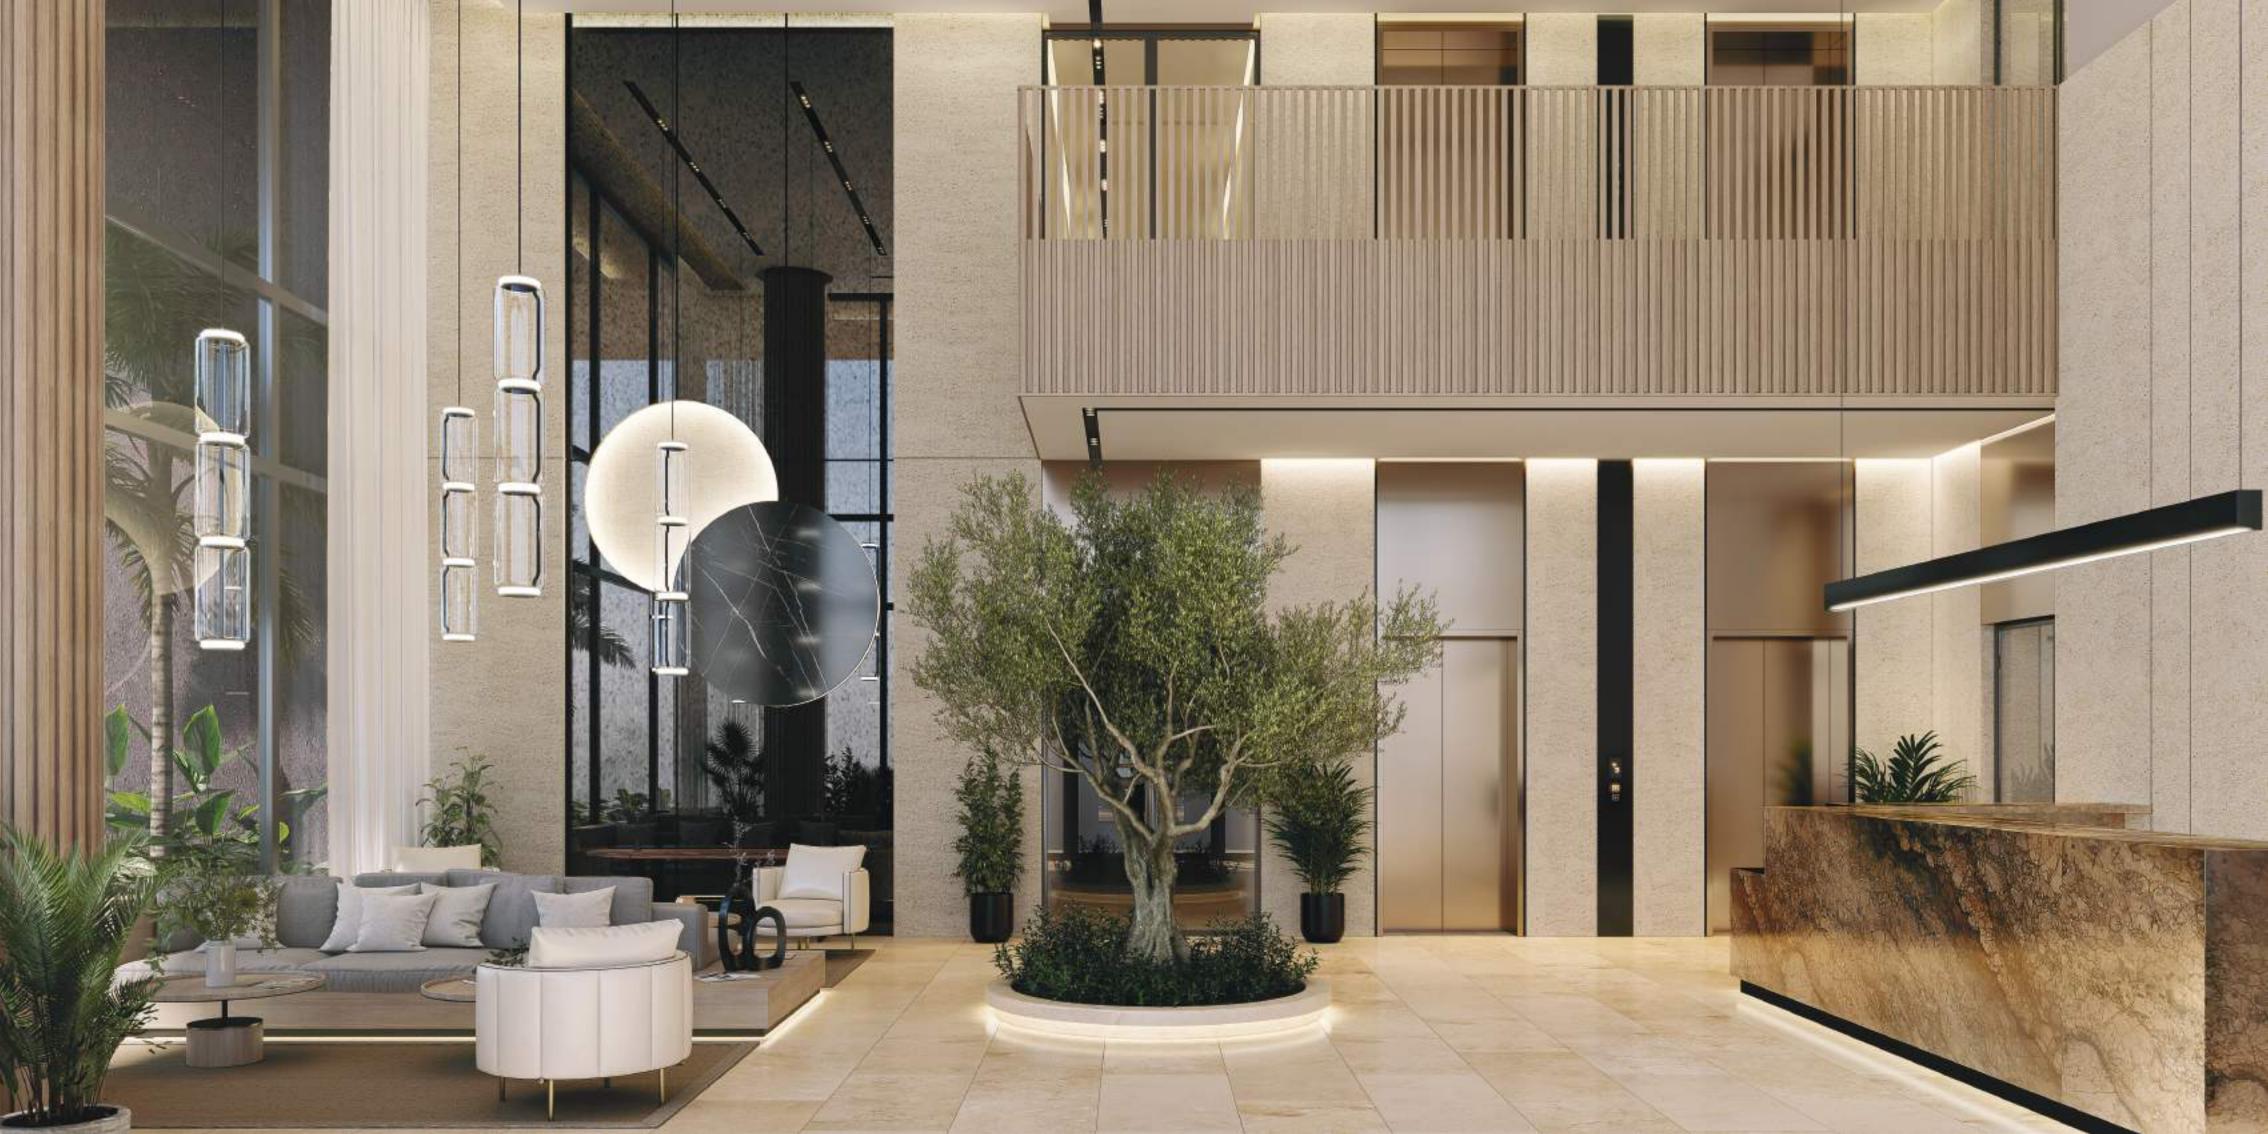

#### LOBBIES

Punctuated with a pendant light, the opulent style of the two lobbies is on full display upon entering the residential development. Featuring floor-to-ceiling windows, the lobbies boast the best views of the outdoors. A hotel-style lounge area dominates the space with ample corners to connect, socialize and entertain. Natural lights and green foliage flourish within the space complementing the outdoor view, to create a welcoming atmosphere for residents and visitors.