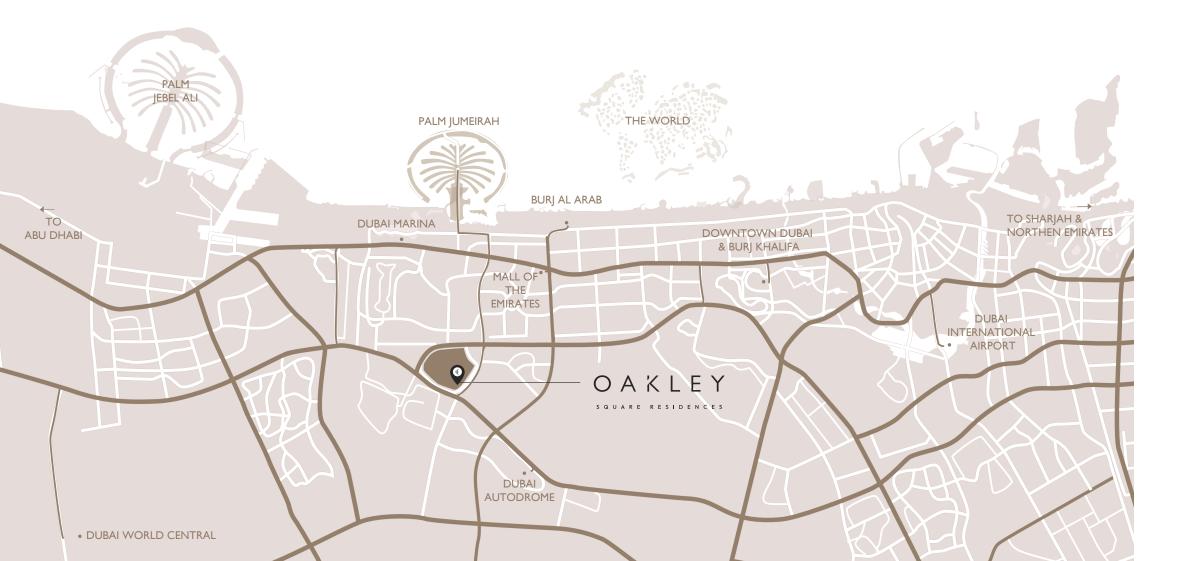

#### MOMENTS AWAY FROM THE HUSTLE AND BUSTLE OF DUBAI

2 Minutes Circle Mall

**7 Minutes** Dubai Hills Mall

**10 Minutes** Mall of the Emirates

**10 Minutes** Dubai Marina

**12 Minutes** Ain Dubai

**15 Minutes** Downtown Dubai & Burj Khalifa

**I5 Minutes** Burj Al Arab

**18 Minutes** Palm Jumeirah

**20 Minutes** Jumeirah Beach

| $\left( \right)$ | $\overline{\bigcirc}$ | $\mathbb{D}$ |
|------------------|-----------------------|--------------|
|                  | $\sim$                |              |

**20 Minutes** Museum of the Future

**28 Minutes** Dubai World Central

**30 Minutes** Dubai International Airport