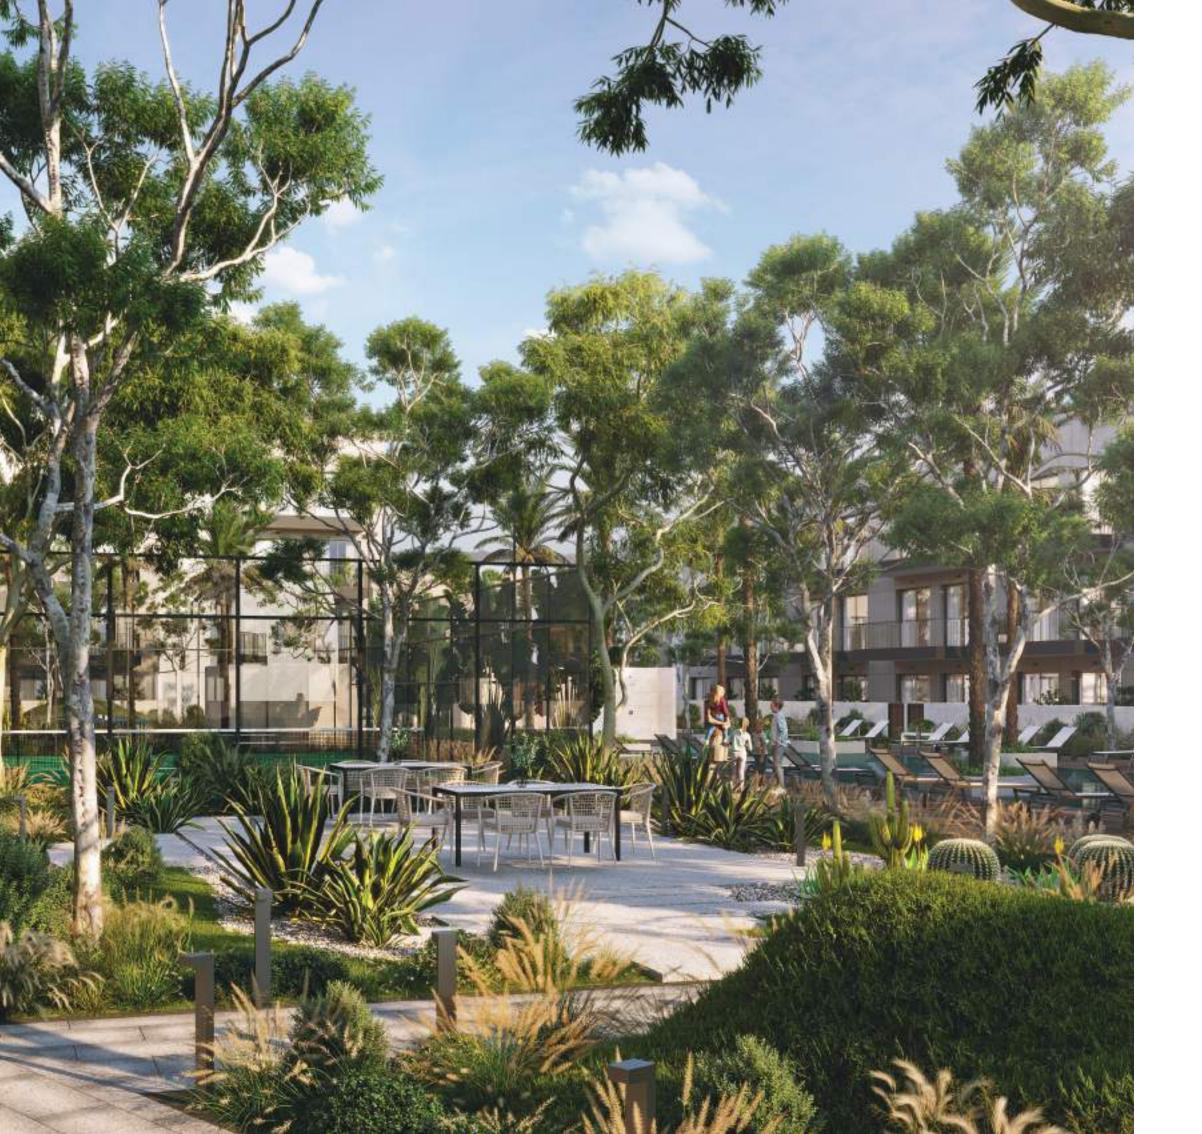

## OUTDOOR ACTIVITY AREA

Oakley Square Residences offers its residents plenty of outdoor activities in the midst of a lush greenscape. Residents can enjoy a pleasant dine-out experience in the shaded barbecue area with friends and families, or an afternoon tea in the outdoor terrace area.

The outdoor activity areas include a Padel tennis court, games table zones and offers plenty of lounge areas within the courtyard space to connect and socialize in the community.