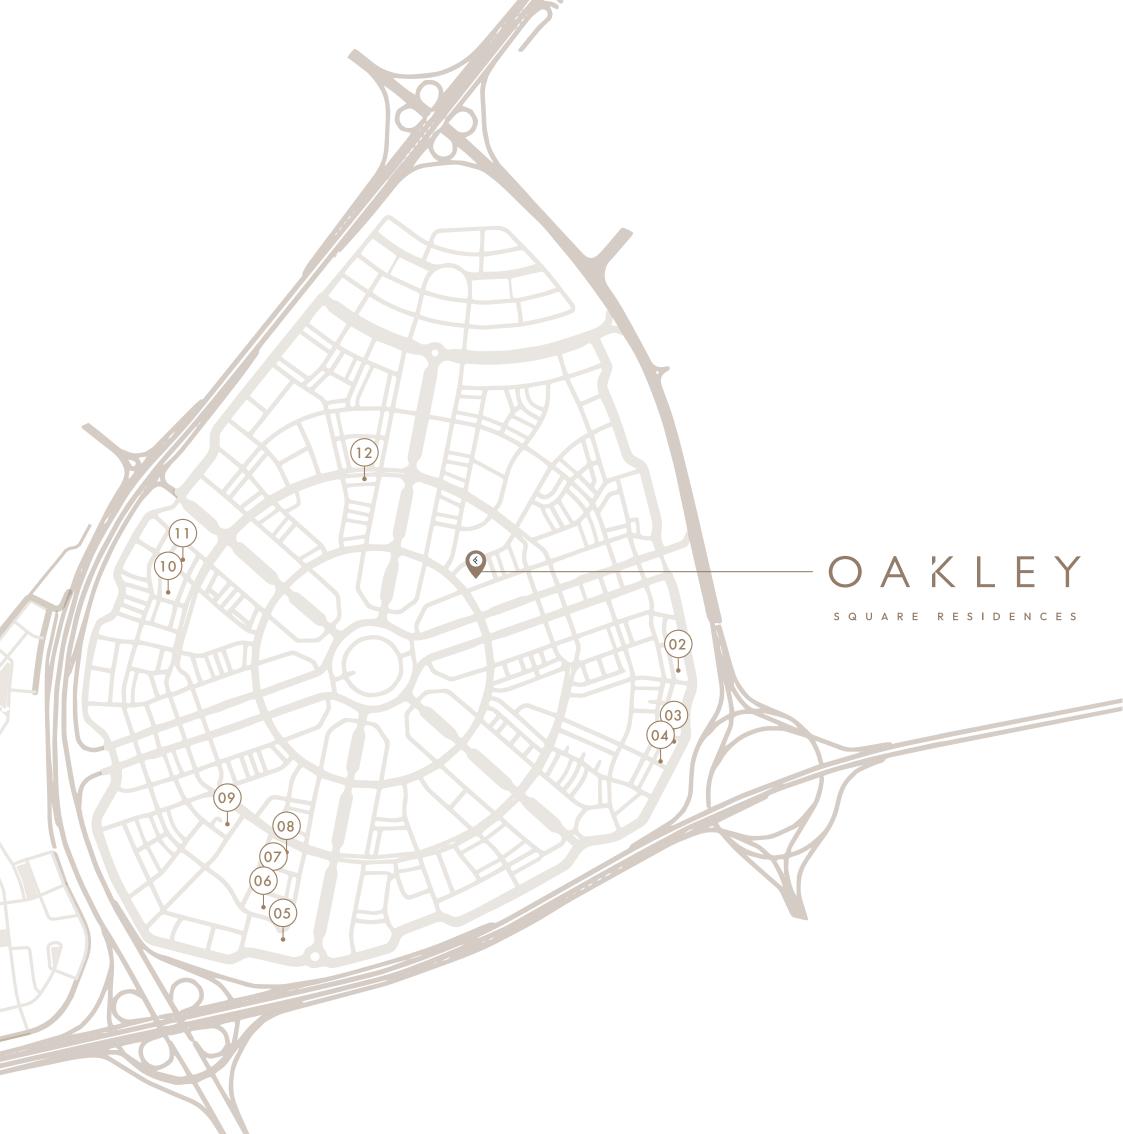

## ELLINGTON PROPERTIES IN JUMEIRAH VILLAGE CIRCLE

- OI OAKLEY SQUARE RESIDENCES
- (02) THE PORTMAN
- 03 BELGRAVIA HEIGHTS I
- (04) THE SLOANE
- (05) HAMILTON HOUSE
- 06 BELGRAVIA

- (07) BELGRAVIA SQUARE(08) BELGRAVIA II
- (09) HARRINGTON HOUSE
- (IO) BELGRAVIA III
- (II) EATON PLACE
- (12) SOMERSET MEWS