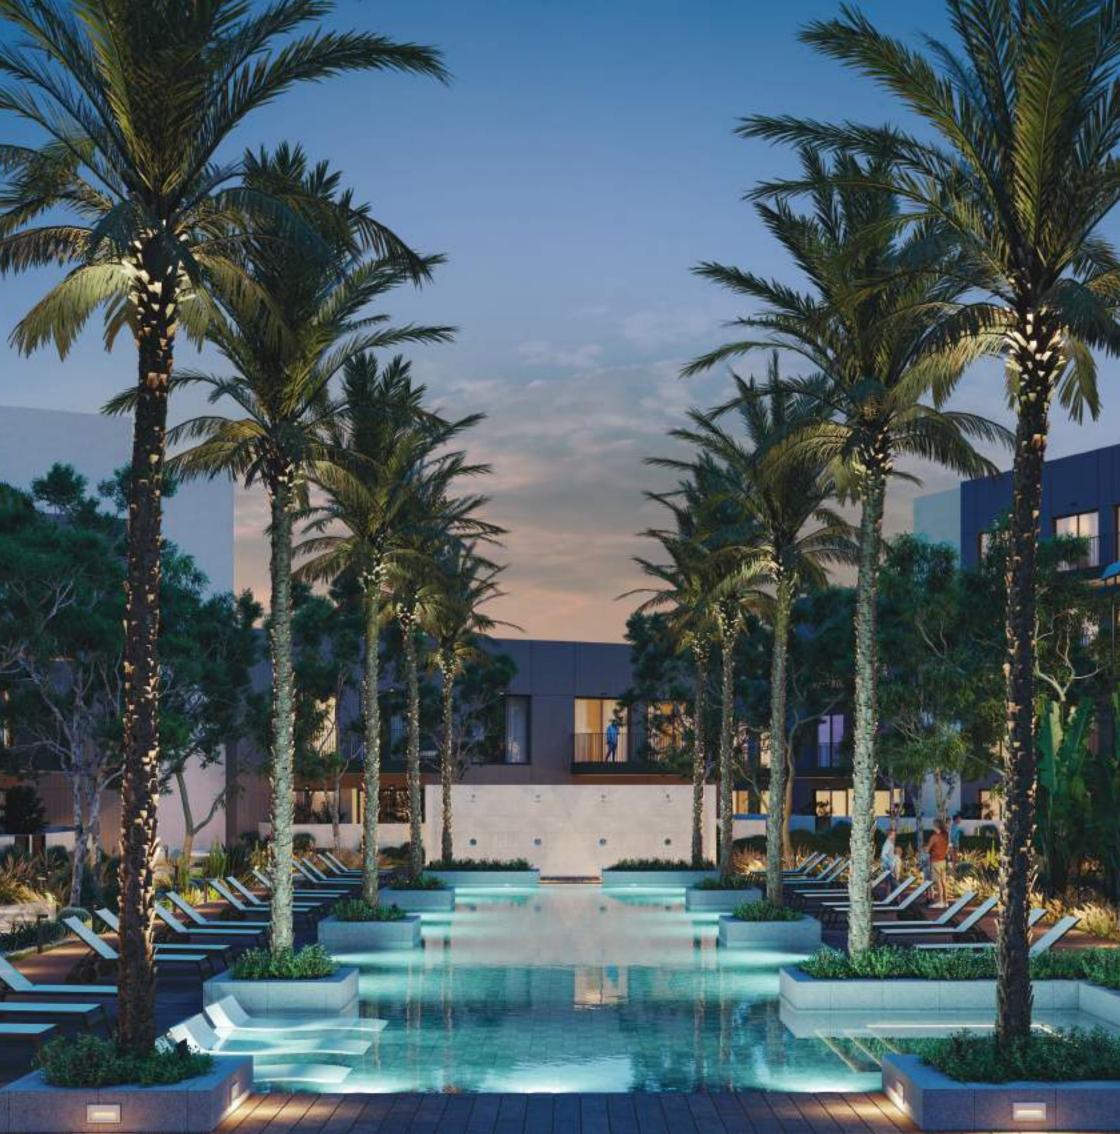

#### POOL DECK

Submerge in the waters of your own private paradise in the leisure and lap pool at Oakley Square Residences. An oasis of turquoise water surrounded by palm trees that blend well with the outdoors to create a tranquil tropical setting, the pool features a Baja shelf, sun loungers, cabanas, and a pool spa for a total holiday retreat. While a daytime swim in Oakley Square Residences' pool is impressive, the pool deck gets even better after dusk with its underwater lighting and lush landscaping, providing a calming and magnificent view from each residential unit.