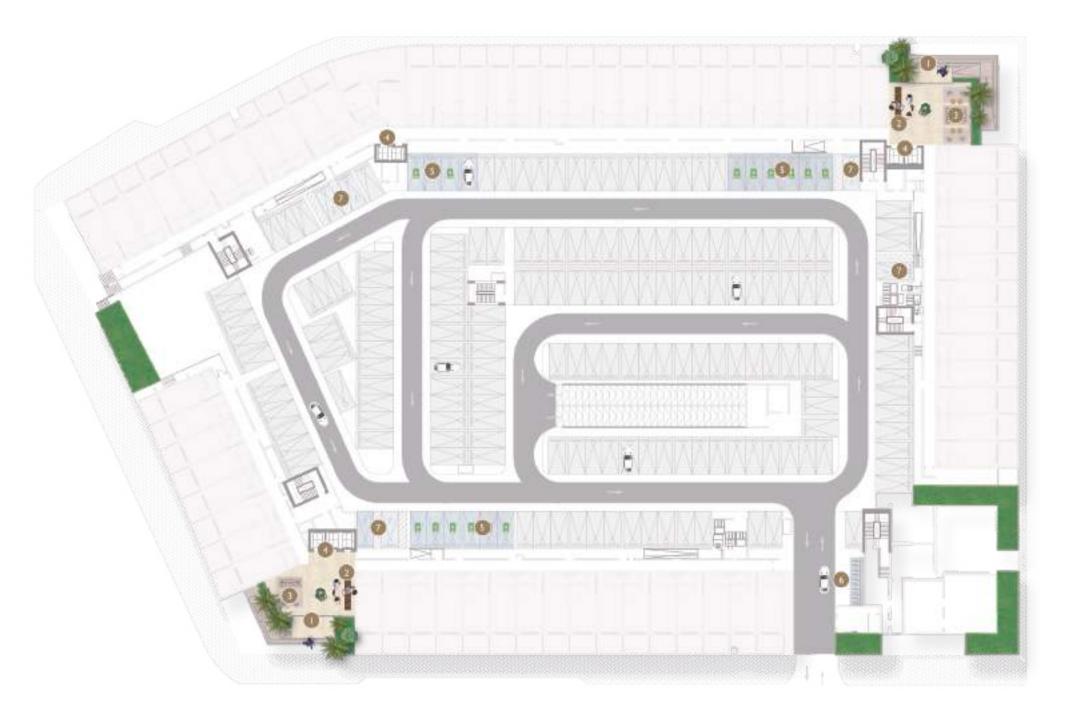

space, the living space at Oakley Square Residences is designed with an open-floor layout that elegantly combines dining and kitchen into a functional and comfortable space. As one of the most frequent gathering spots for family and friends, the living space with its full-height windows offers plenty of natural light complemented by neutral-tone finishes and texture-rich accents.



#### BEDROOM



A cozy place to unwind and recharge after a busy day, the bedroom is a restful, warm place to retreat with its serene and soothing tones. Designed to bring the beauty of outdoors into one of the most personal space into your home, the bedroom at Oakley Square Residences maximizes natural light to provide a relaxed living space with fresh and neutral palettes.



## GROUND FLOOR AMENITIES PLAN





## FIRST FLOOR AMENITIES PLAN







#### RECENTLY HANDED-OVER PROJECTS



# W I L T O N

#### INDULGE IN THE FUTURE OF LIVING

Standing high in one of Dubai's most iconic communities, Wilton Terraces is a thriving development where young entrepreneurs and new families can lead an affluent and exciting lifestyle. Overlooking some of the city's most spectacular landscapes, the development comprises of 283 residences and is home to a state-of-the-art fitness centre, kids' play area, a relaxing pool with water deck and barbecue area

DELIVERED IN 2021 MOHAMMED BIN RASHID CITY



# CRAFTED FOR LIVING

Belgravia III comes with a fresh, cool palette with penny-round tiles, white joinery and light wood accents. The project is home to our largest courtyard yet, alongside two spacious, double-h