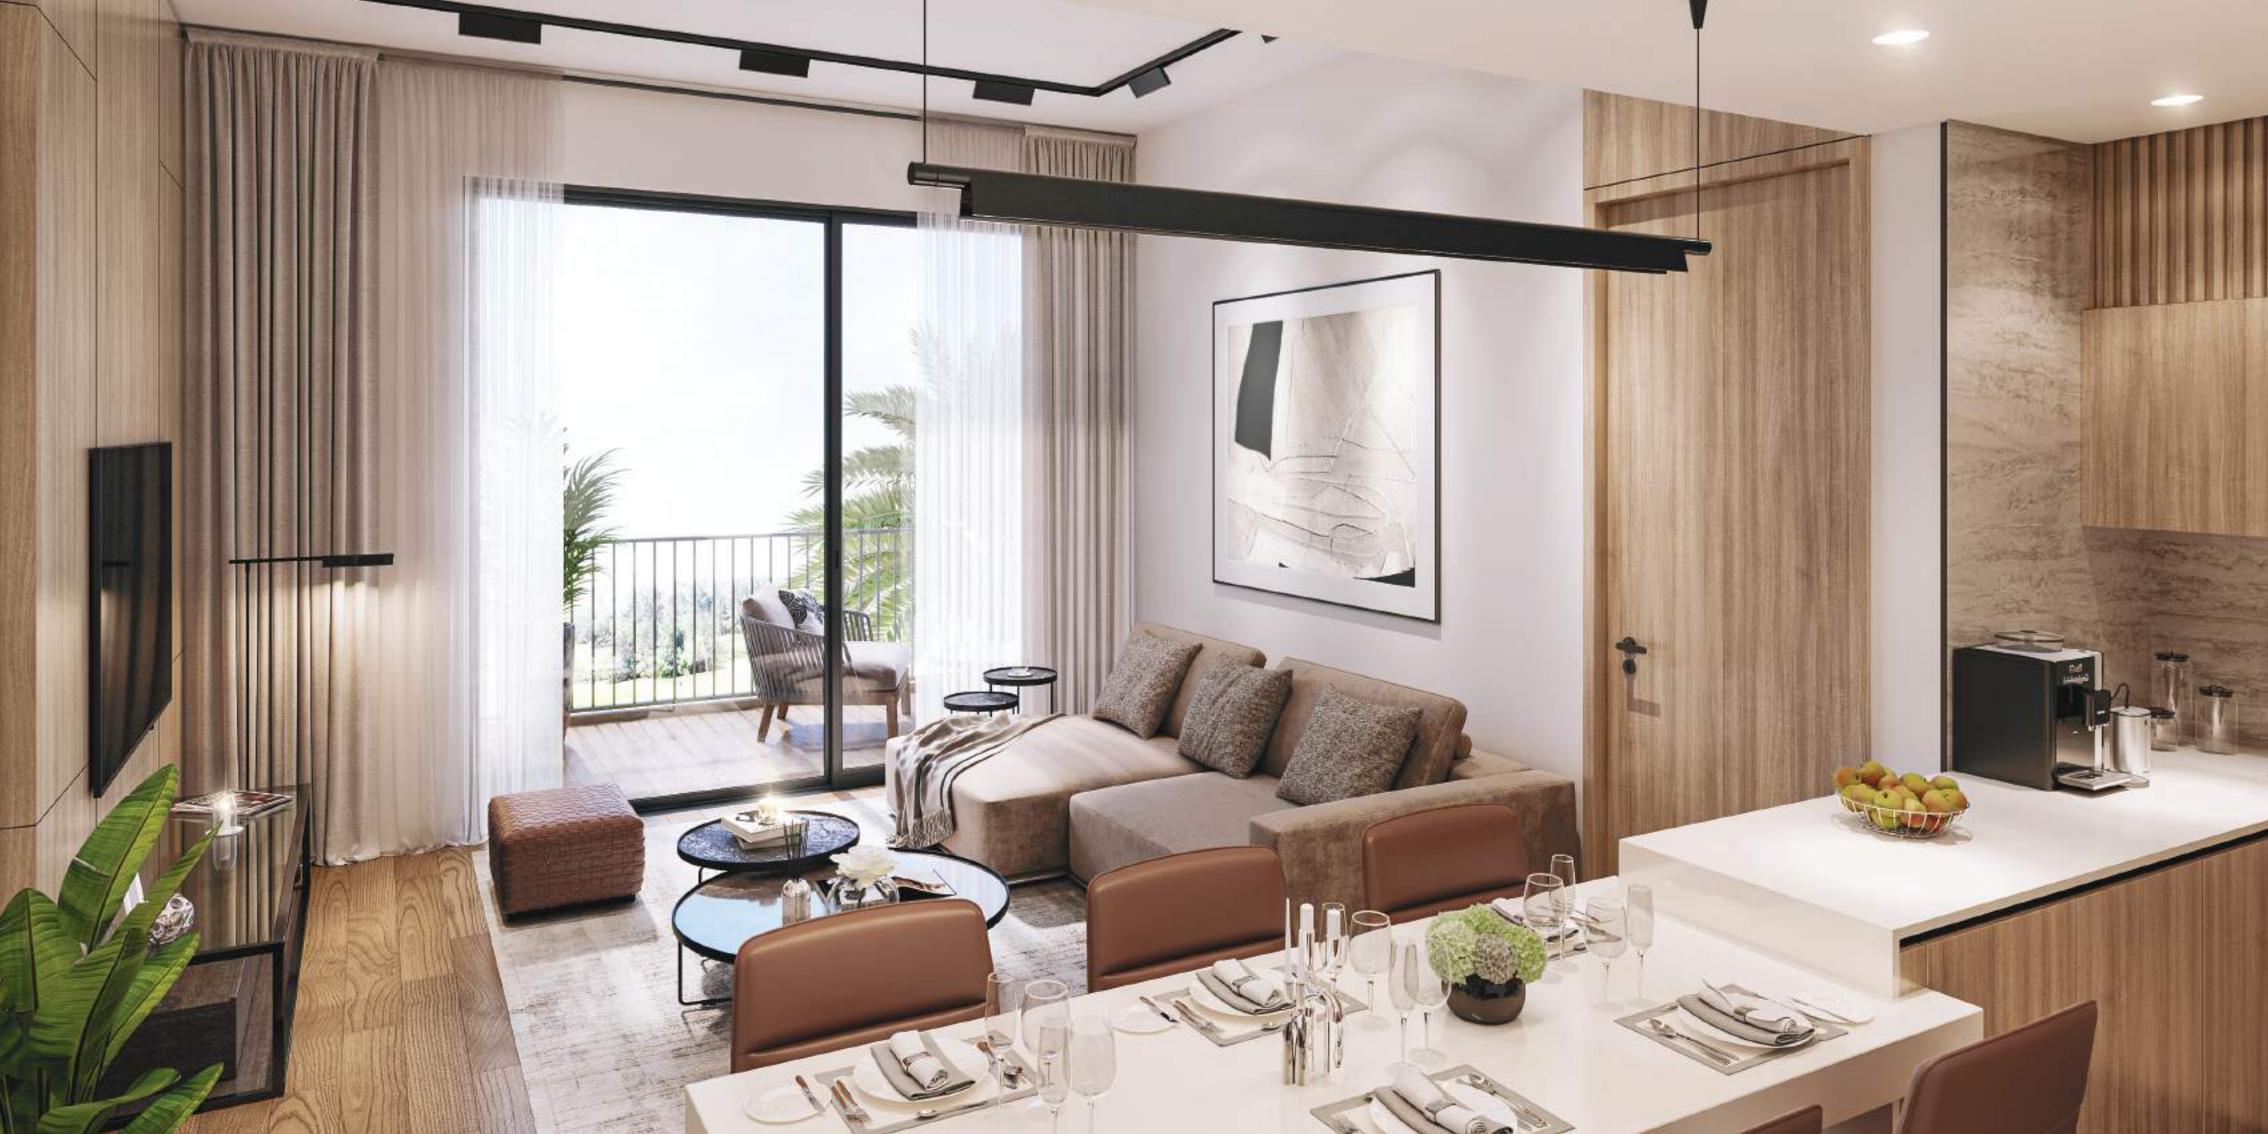

#### LIVING SPACE

A modern and welcoming space, the living space at Oakley Square Residences is designed with an open-floor layout that elegantly combines dining and kitchen into a functional and comfortable space. As one of the most frequent gathering spots for family and friends, the living space with its full-height windows offers plenty of natural light complemented by neutral-tone finishes and texture-rich accents.