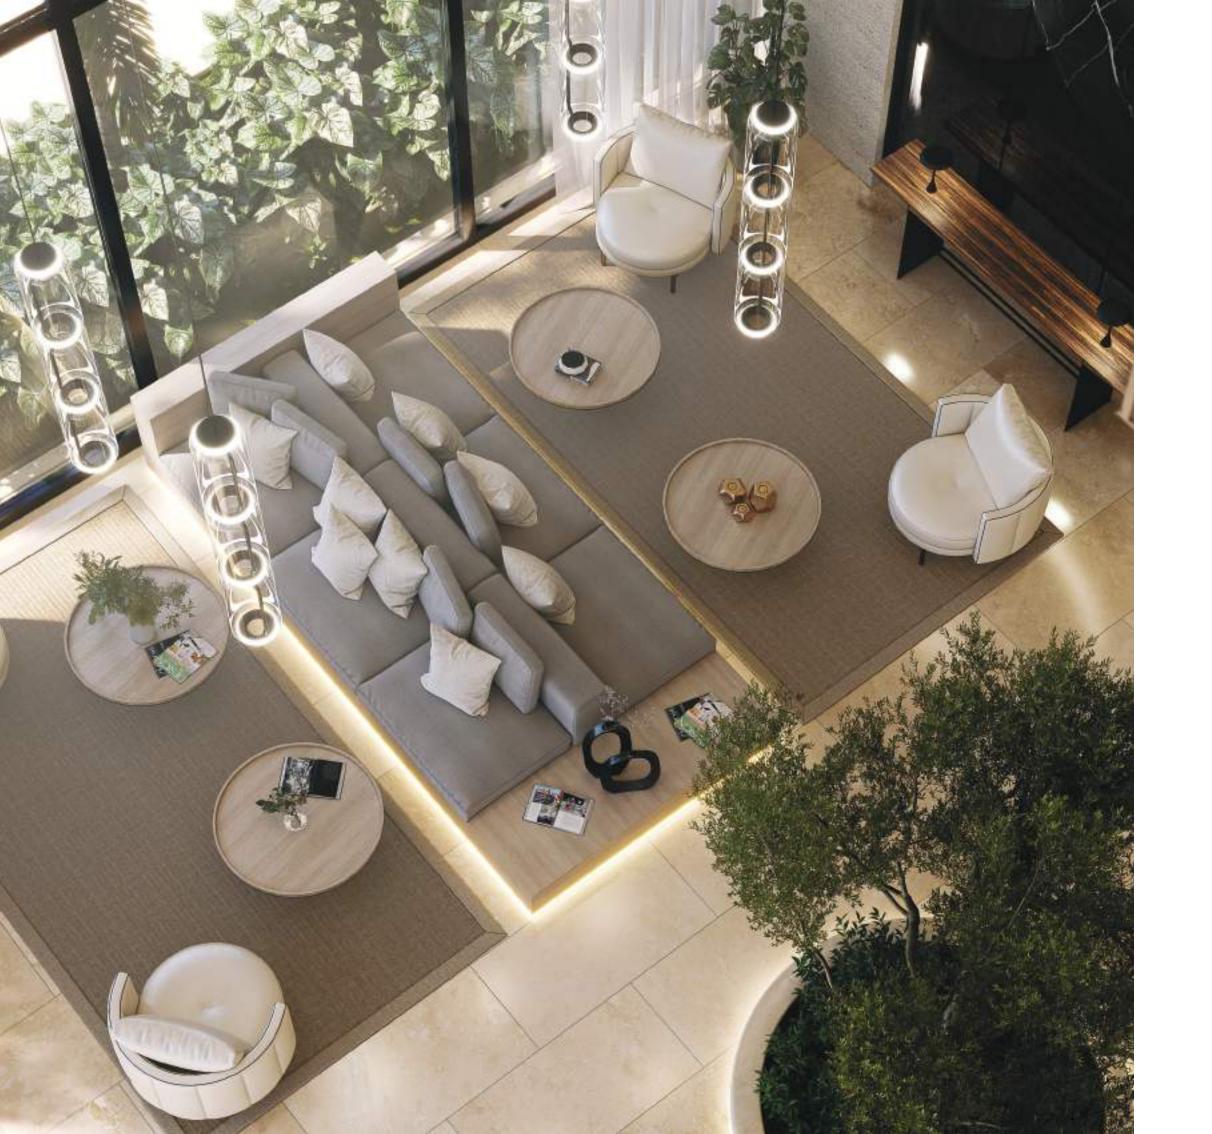

#### LIVING SPACE

A modern and welcoming space, the living space at Oakley Square Residences is designed with an open-floor layout that elegantly combines dining and kitchen into a functional and comfortable space. As one of the most frequent gathering spots for family and friends, the living space with its full-height windows offers plenty of natural light complemented by neutral-tone finishes and texture-rich accents.

#### BEDROOM

A cozy place to unwind and recharge after a busy day, the bedroom is a restful, warm place to retreat with its serene and soothing tones. Designed to bring the beauty of outdoors into one of the most personal space into your home, the bedroom at Oakley Square Residences maximizes natural light to provide a relaxed living space with fresh and neutral palettes.