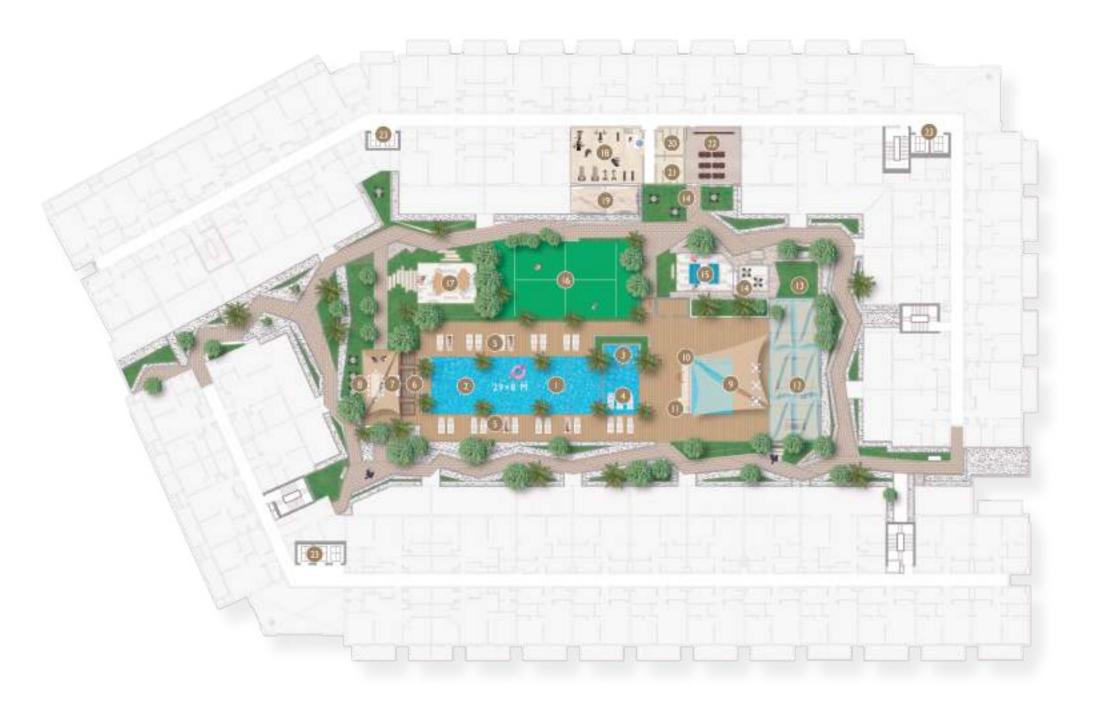

Square Residences is designed with an open-floor layout that elegantly combines dining and kitchen into a functional and comfortable space. As one of the most frequent gathering spots for family and friends, the living space with its full-height windows offers plenty of natural light complemented by neutral-tone finishes and texture-rich accents.



#### BEDROOM



A cozy place to unwind and recharge after a busy day, the bedroom is a restful, warm place to retreat with its serene and soothing tones. Designed to bring the beauty of outdoors into one of the most personal space into your home, the bedroom at Oakley Square Residences maximizes natural light to provide a relaxed living space with fresh and neutral palettes.



## GROUND FLOOR AMENITIES PLAN





## FIRST FLOOR AMENITIES PLAN







#### RECENTLY HANDED-OVER PROJECTS



# W I L T O N

#### INDULGE IN THE FUTURE OF LIVING

Standing high in one of Dubai's most iconic communities, Wilton Terraces is a thriving development where young entrepreneurs and new families can lead an affluent and exciting lifestyle. Overlooking some of the city's most spectacular landscapes, the development comprises of 283 residences and is home to a state-of-the-art fitness centre, kids' play area, a relaxing pool with water deck and barbecue area

DELIVERED IN 2021 MOHAMMED BIN RASHID CITY



# CRAFTED FOR LIVING

Belgravia III comes with a fresh, cool palette with penny-round tiles, white joinery and light wood accents. The project is home to our largest courtyard yet, alongside two spacious, double-heighted lobbies. As a uniquely desi