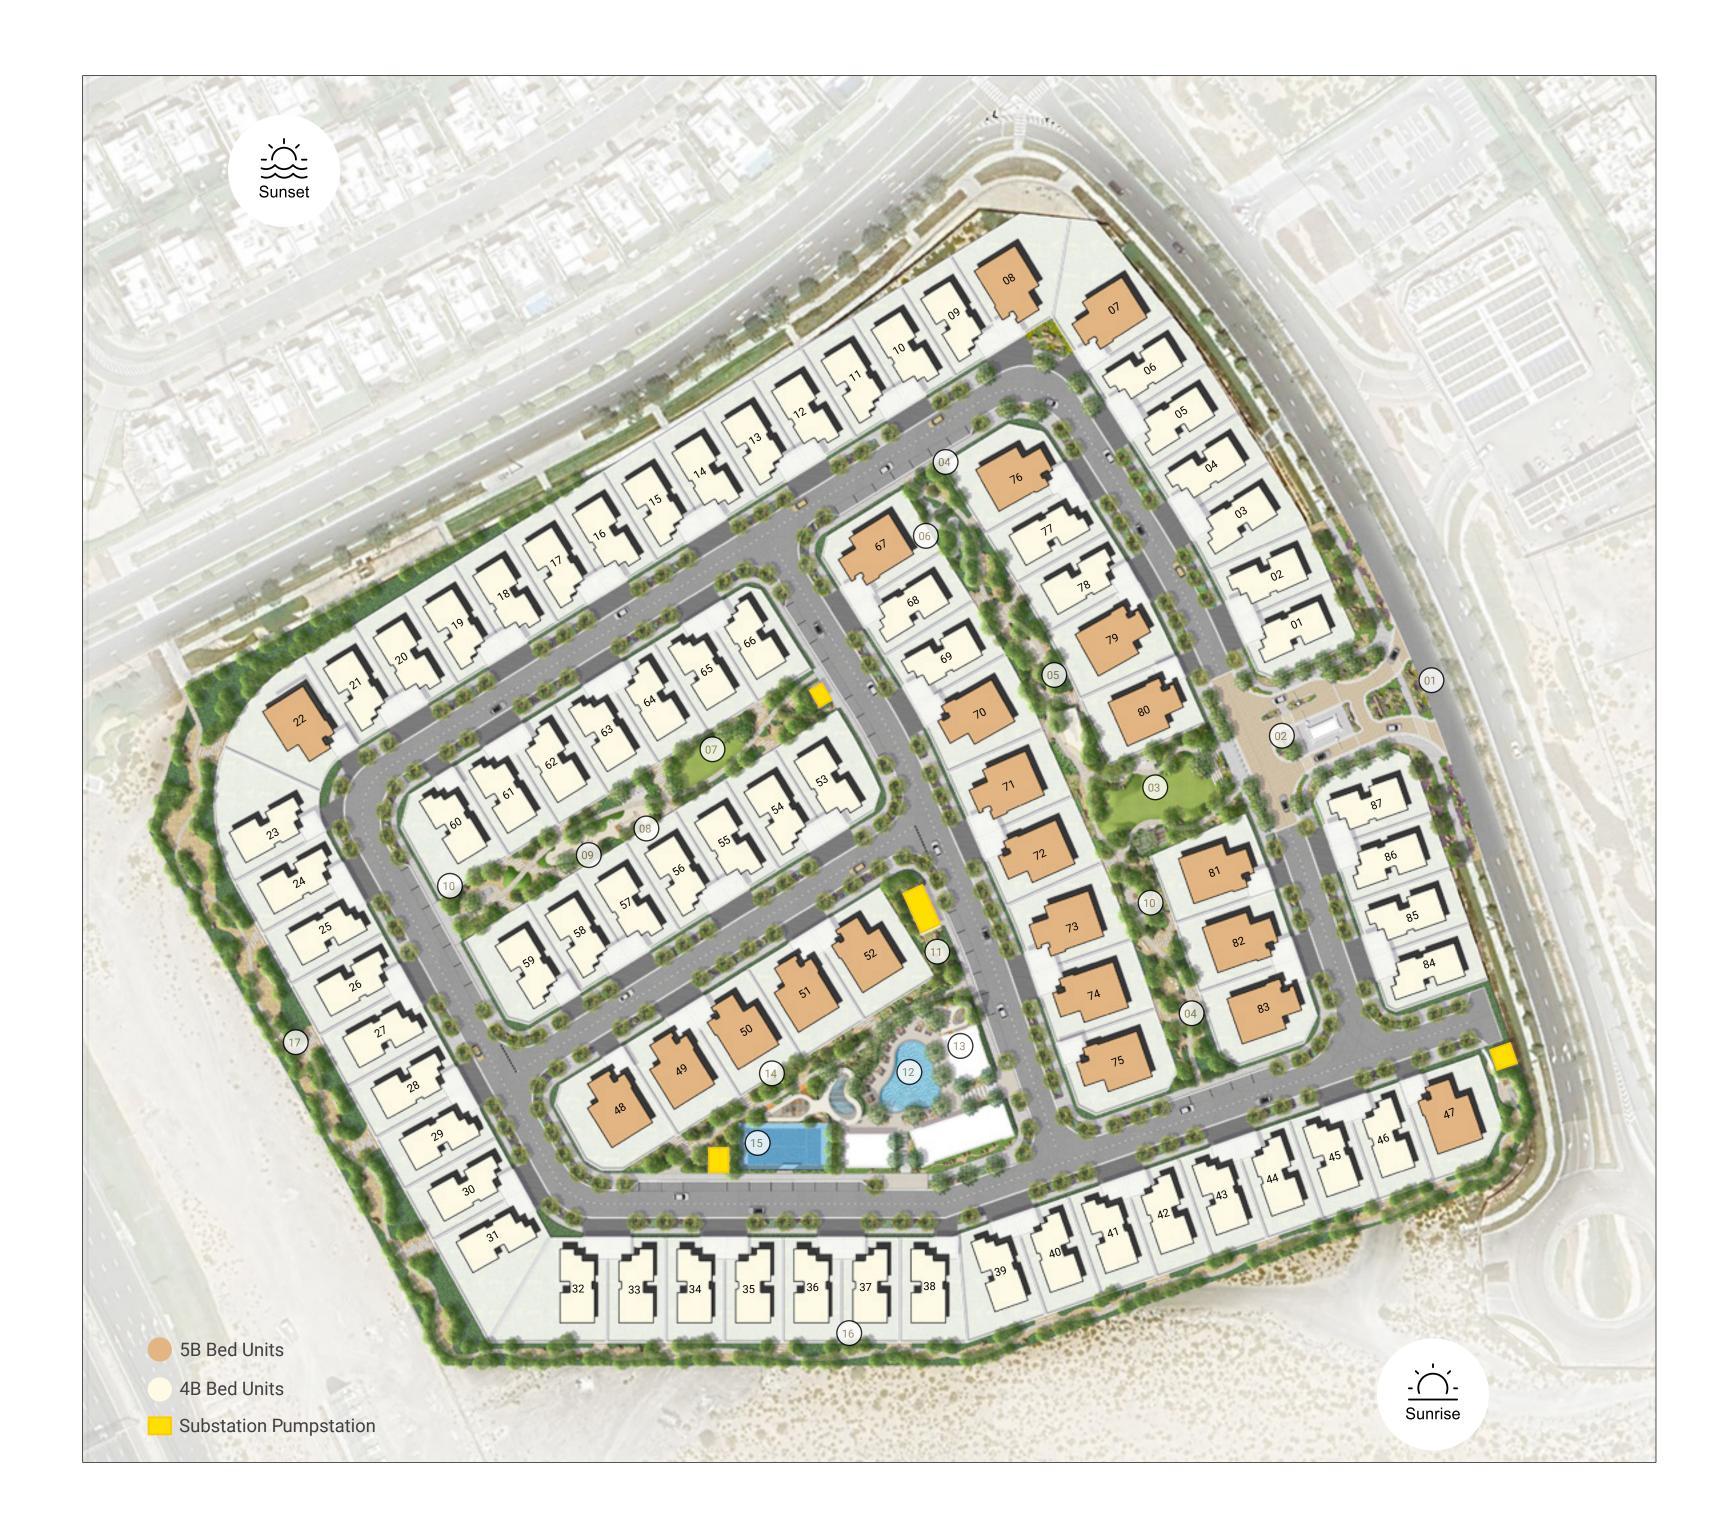

#### DUBAI HILLS ESTATE

- 01 Gateway Entry
- 02 Guardhouse
- 03 Flexible Lawn Gateway Garden
- 04 Seating Area
- 05 Play Trail
- 06 Scooter Loop
- 07 Pocket Lawn
- 08 Natural Play
- 09 Outdoor Fitness
- 10 Table Tennis
- 11 Lush Garden
- 12 Pool
- 13 Community Center
- 14 Kid's Play
- 15 Padel Tennis
- 16 Buffer Zone 1
- 17 Buffer Zone 2 (Not part of plot boundary)