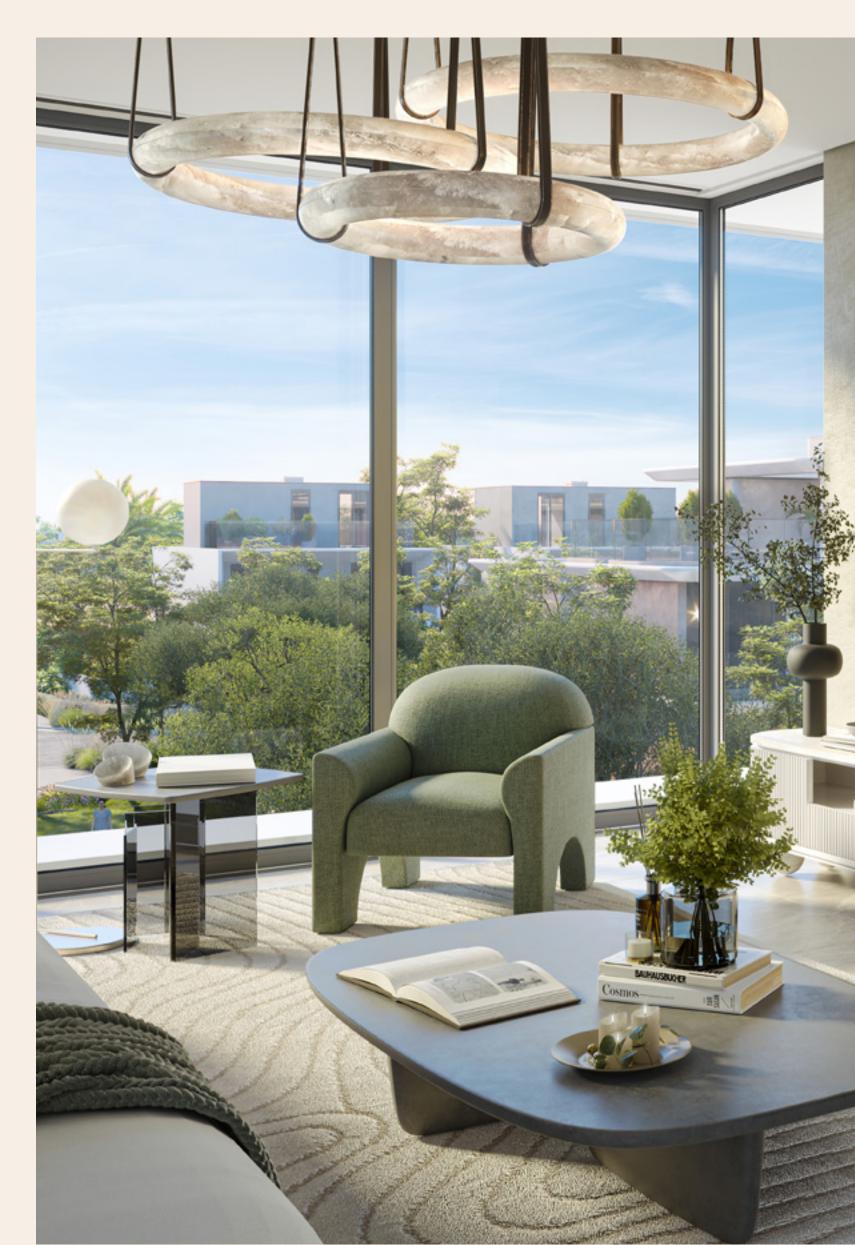

### ELEGANCE, REFINED DESIGN

Park Gate's elegant interiors highlight the value of fine craftsmanship and thoughtful design. Each villa's neutral colour scheme and natural textures create a comfortable and relaxing environment. Luxury and comfort are communicated using high-end flooring, cabinetry, and fixtures. Because of the open floor plan and floor-to-ceiling windows, each room is aesthetically pleasing, functional, and ideal for living a stress-free life.

# DESIGN EXCELLENCE

The architectural vocabulary at Park Gate is a perfect example of minimalist form and functional appeal. The villas have a contemporary appearance and feel, with clean lines and a minimalist approach that blends in with the natural surroundings. Each residence is thoughtfully designed with expansive balconies and garden roof terraces that provide breathtaking views of the amenities and lush linear parks and foster an exceptional indoor-outdoor living experience.