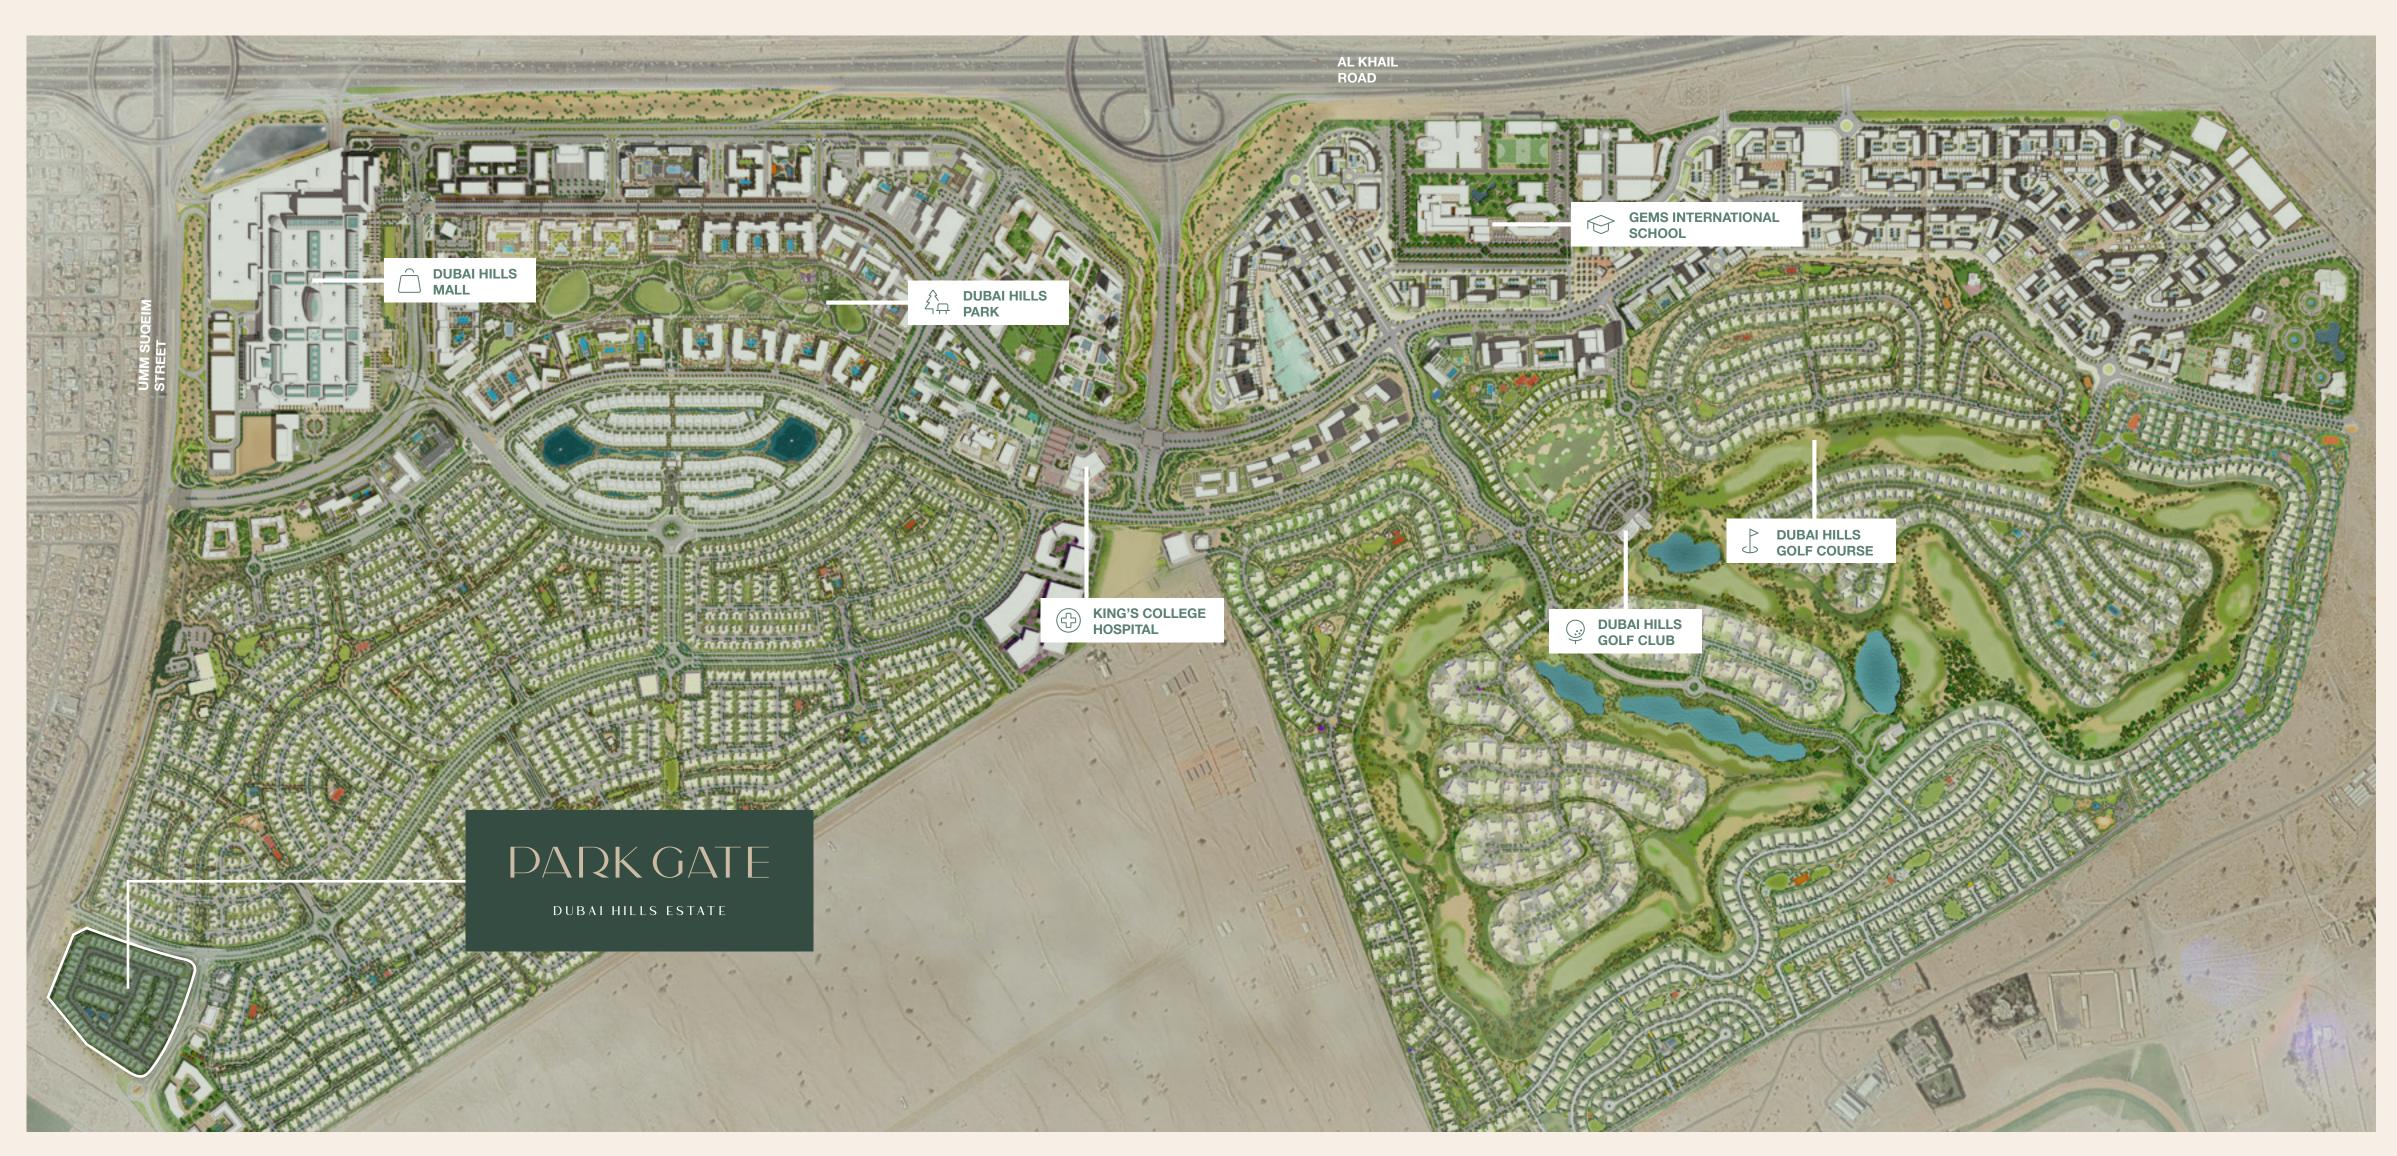

### POSITION, PERFECT ACCESS

Park Gate boasts a prime location at the gateway of Dubai Hills Estate, offering convenient access to Al Khail Road. This advantageous position is further enhanced by a variety of amenities. In addition to its own charming sikkas and intimate pocket parks, residents can enjoy state-of-the-art recreational, educational, and health facilities, all of which contribute to the exclusive lifestyle offered by Dubai Hills Estate.

Prir

Prime Location

Dubai Hills Mall

Dubai Hills Park

Premier Golf Course

POSITIONED

Experience luxury—strategically positioned, yet distant from the city's hustle. Thanks to Al Khail Road, Downtown Dubai and major hubs are minutes away and soon, Etihad Rail and Dubai Metro will offer swift airport and emirate connections.

15 minutes from Dubai Downtown

20 minutes from Dubai Int'l Airport minutes from Dubai Marina

15

25 minutes from District 2020

### **DUBAI HILLS**

Dubai Hills Mall is a destination of endless possibilities. Ideally positioned on the crossroads of Umm Suqeim Road and Al Khail Road, and only a short walk from Park Gate.

650+ Shopping & Dining Outlets

# DUBAI HILLS GOLF

Dubai Hills Golf Club encompasses 1.2 million sqm of meticulously manicured fairways, set against the backdrop of Burj Khalifa and Downtown Dubai, with a glorious outward nine.

Driving Range
 Putting Green
 Spacious Floodlit Practice Facility
 Golf Academy
 Gym, Pool & Other Amenities
 A Host of Dining Options