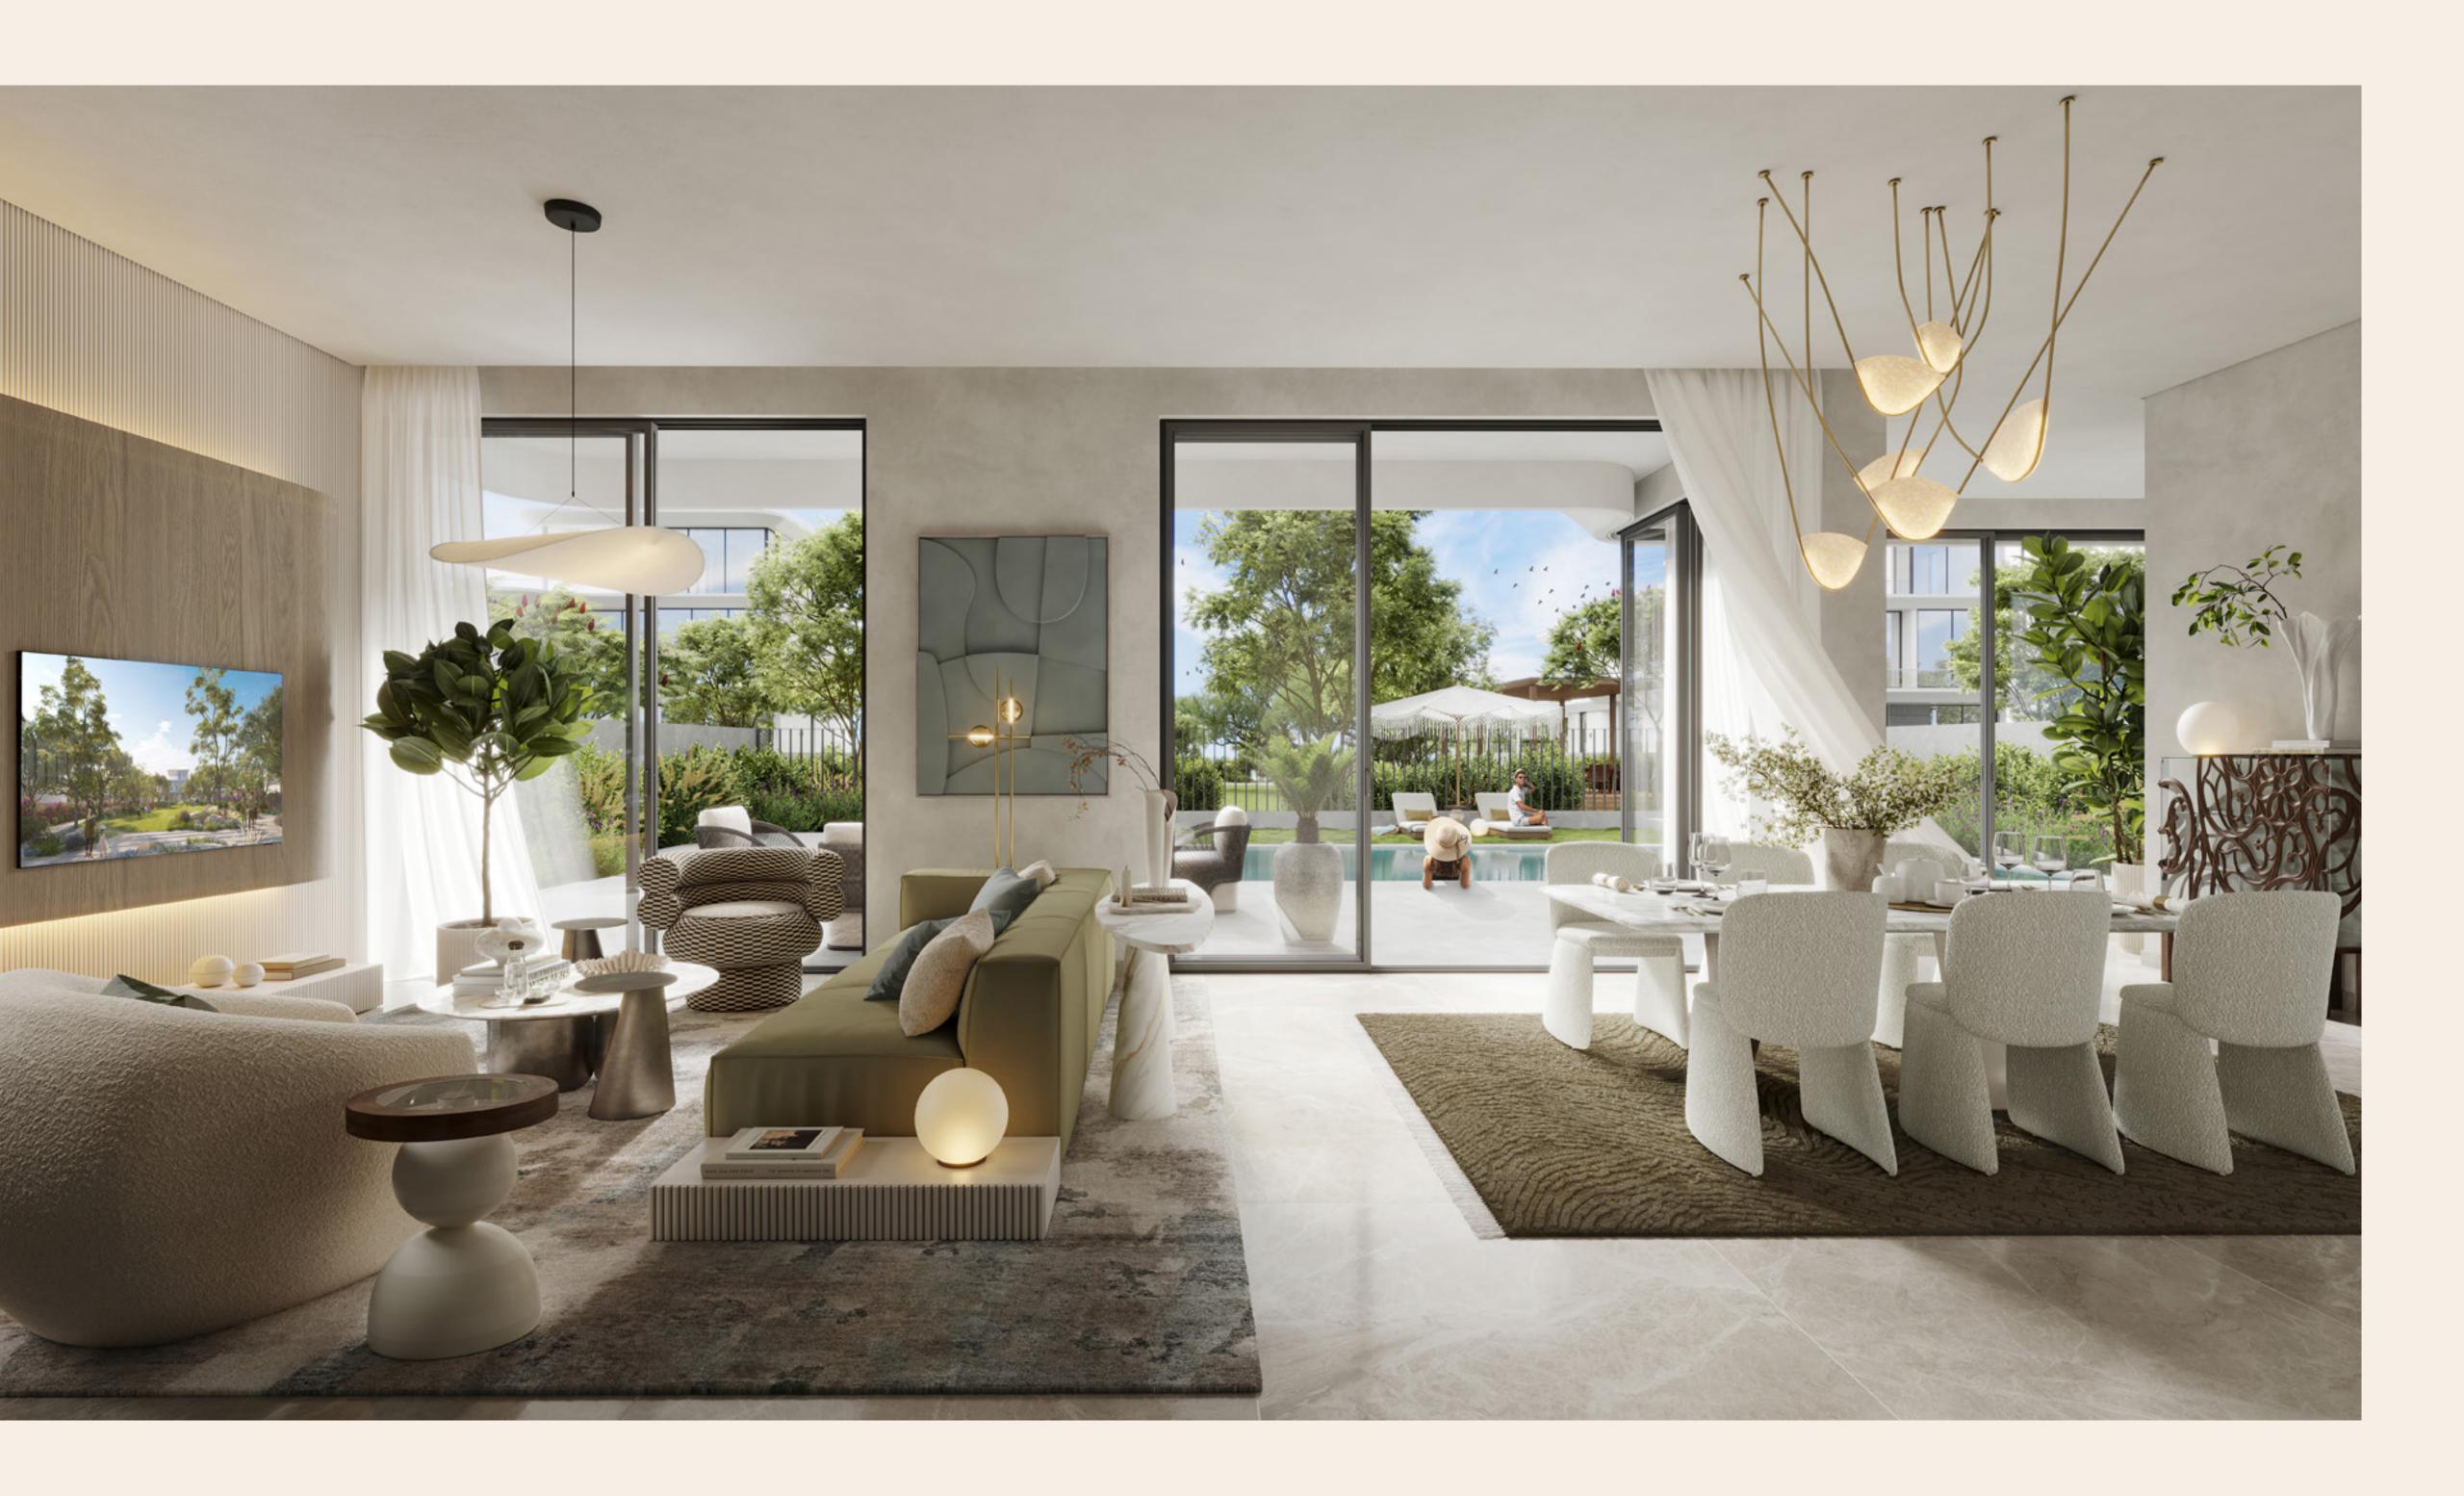

# DESIGN EXCELLENCE

The architectural vocabulary at Park Gate is a perfect example of minimalist form and functional appeal. The villas have a contemporary appearance and feel, with clean lines and a minimalist approach that blends in with the natural surroundings. Each residence is thoughtfully designed with expansive balconies and garden roof terraces that provide breathtaking views of the amenities and lush linear parks and foster an exceptional indoor-outdoor living experience.

### ELEGANCE, REFINED DESIGN

Park Gate's elegant interiors highlight the value of fine craftsmanship and thoughtful design. Each villa's neutral colour scheme and natural textures create a comfortable and relaxing environment. Luxury and comfort are communicated using high-end flooring, cabinetry, and fixtures. Because of the open floor plan and floor-to-ceiling windows, each room is aesthetically pleasing, functional, and ideal for living a stress-free life.