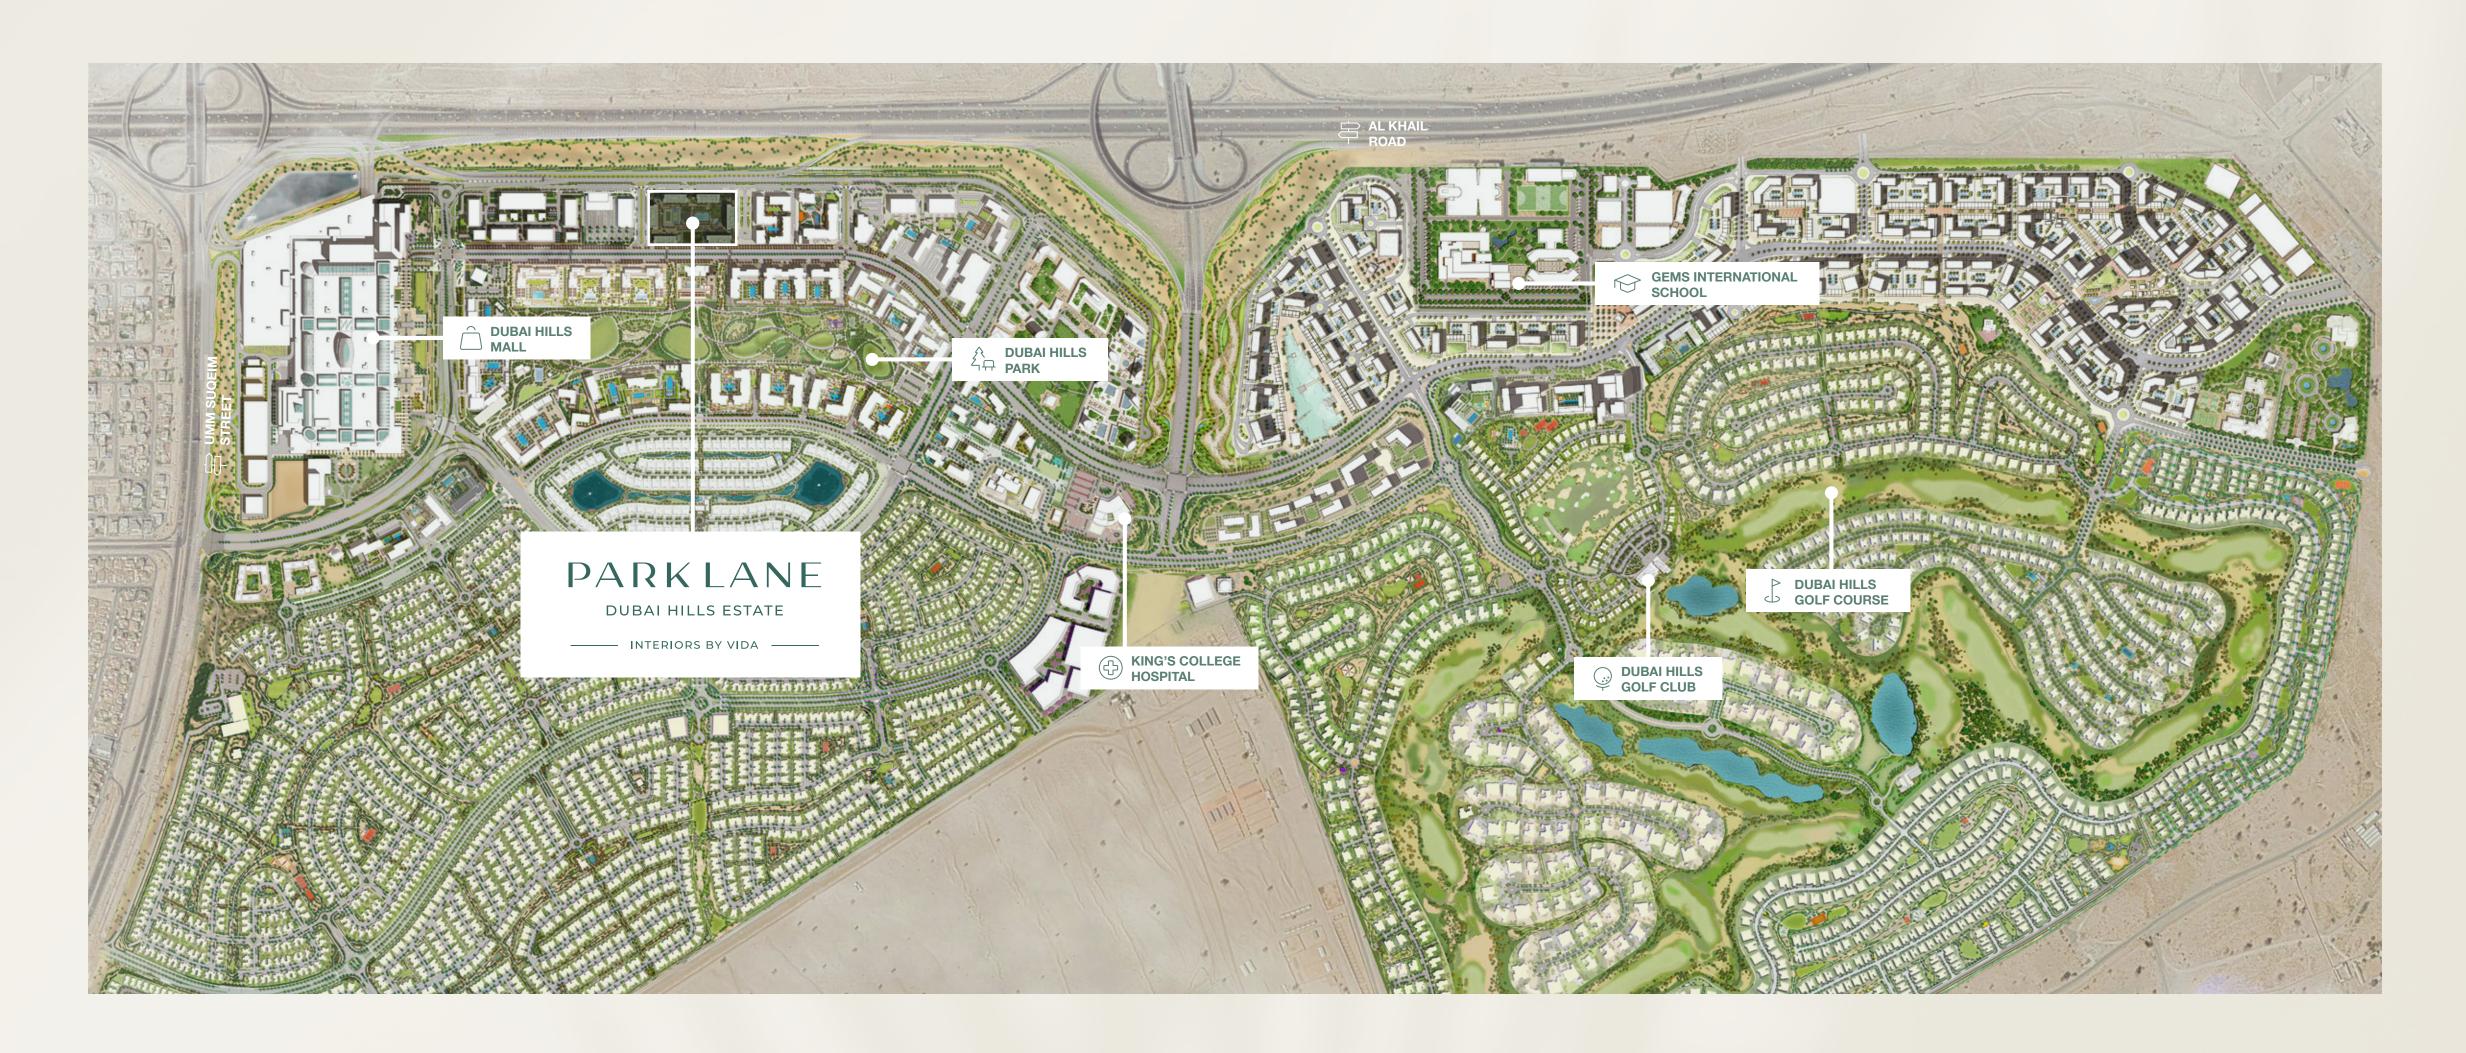

#### DUBAI HILLS ESTATE THE GREEN HEART OF DUBAI

Dubai Hills Estate is a one-of-a-kind location. This masterfully designed mixed-use development is an integral part of Mohammed Bin Rashid City. Strategically located between Downtown Dubai and Dubai Marina, flanked by Al Khail Road, the community provides easy access to the city's most popular districts and attractions.

This distinctly green and family-friendly neighbourhood has charmed residents and visitors alike with its quiet and unpretentious character.

Here, all the attractions and benefits of living in the city centre are just around the corner, including world-class healthcare and educational facilities, a central park, a championship golf course, and Dubai Hills Mall, one of Dubai's most comprehensive lifestyle and shopping destination.

MASTER PLAN

## PERFECTLY LOCATED

Luxury is about being in the heart of the city and yet away from the hustle and bustle of downtown living. With easy access to Umm Suqeim Road and Al Khail Road, Dubai Hills Estate is just minutes away from Downtown Dubai and other business, retail and tourism hubs. Close proximity to planned Etihad Rail and Dubai Metro lines will allow for fast and easy access to airports and other emirates in the near future.