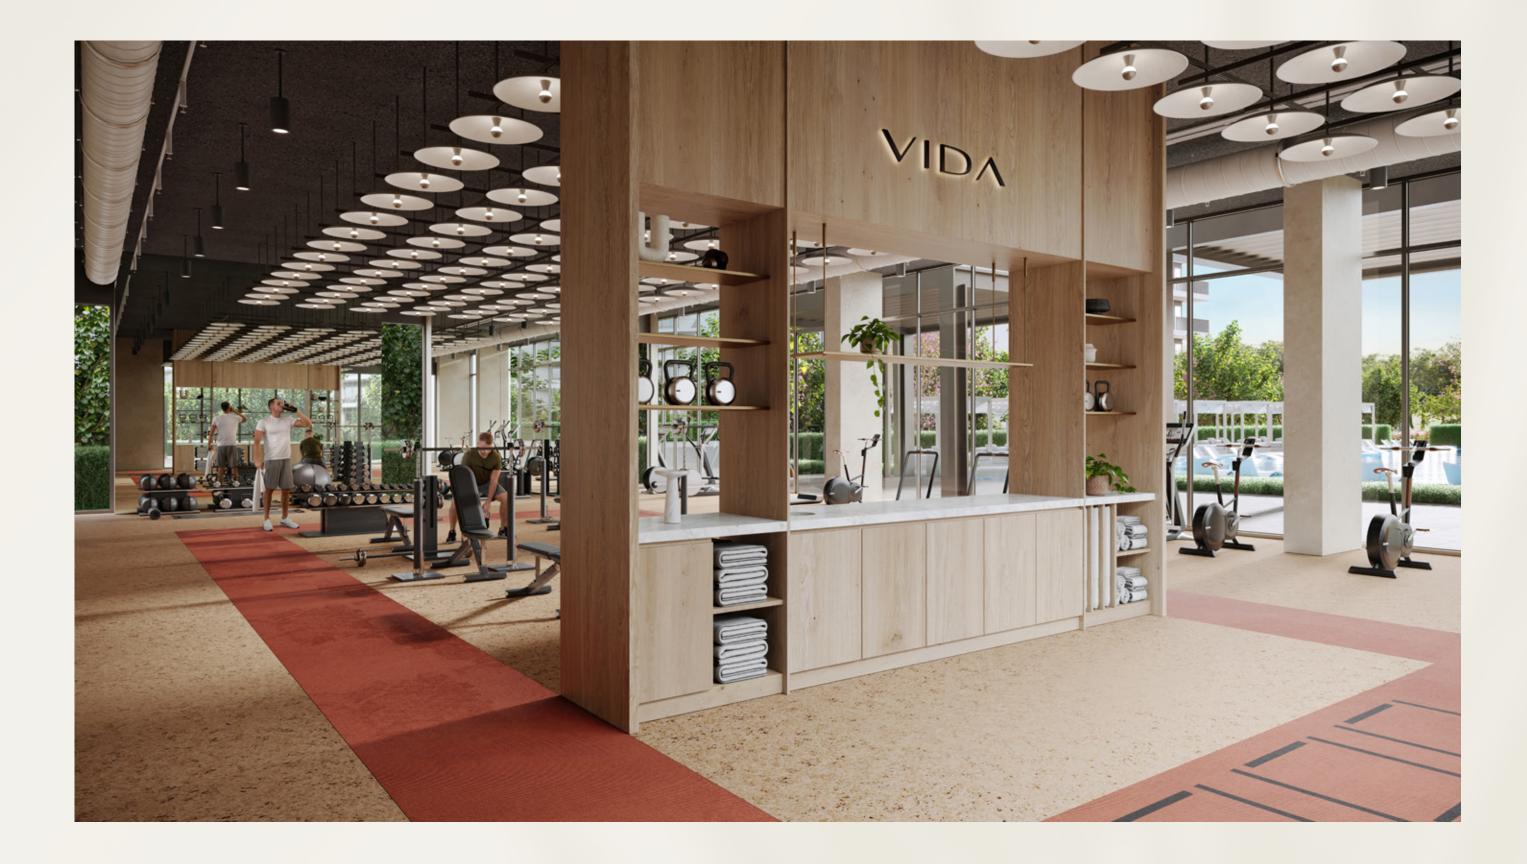

### FITNESS, FUN **AND LEISURE**

Park Lane's podium level offers a range of amenities perfect for relaxation, exercise, and socialising with neighbours. The property features a well-equipped gym suitable for both indoor and outdoor workouts. Residents can unwind in the pools, while children can freely explore the play area that sparks their creativity. The BBQ area and common areas are ideal for hosting get-togethers with loved ones or having a meal outdoors.

|          | Infinity Pool & Pool Deck |
|----------|---------------------------|
|          | Children's Play Area      |
| ()==()   | Fitness Centre            |
| $\wedge$ |                           |