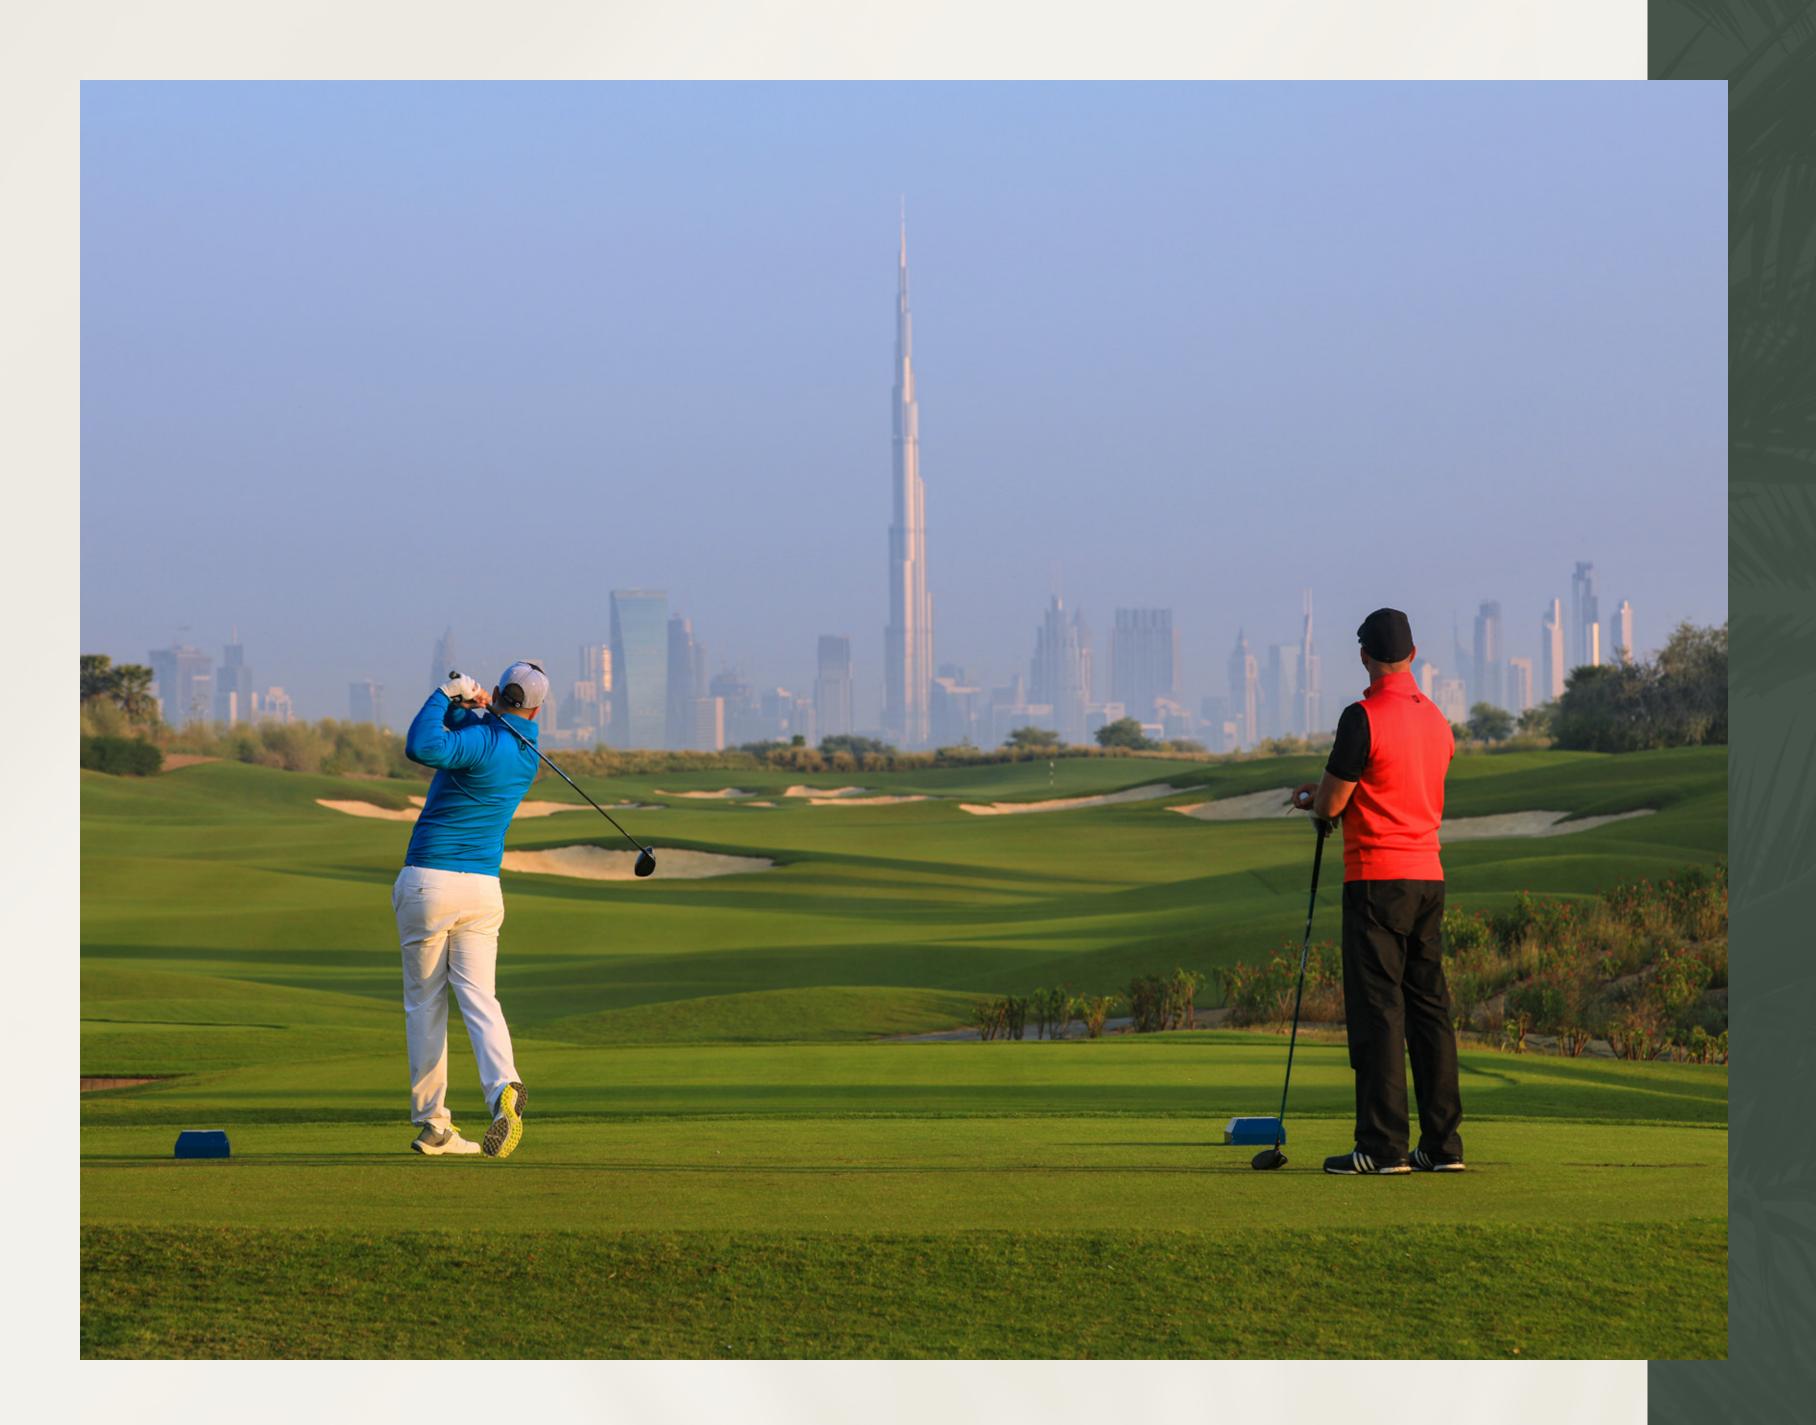

# NEARBY ATTRACTIONS DUBAI HILLS GOLF CLUB

Dubai Hills Golf Club encompasses 1.2 million sqm of meticulously manicured fairways, set against the backdrop of Burj Khalifa and Downtown Dubai, with a glorious outward nine.

| <del>,</del>                               | Driving Range                       |
|--------------------------------------------|-------------------------------------|
| Ø                                          | Putting Green                       |
| $\langle \tilde{\epsilon} \rangle \rangle$ | Spacious Floodlit Practice Facility |
| off                                        | Golf Academy                        |
|                                            | Gym, Pool & Other Amenities         |
| ψD                                         | A Host of Dining Options            |