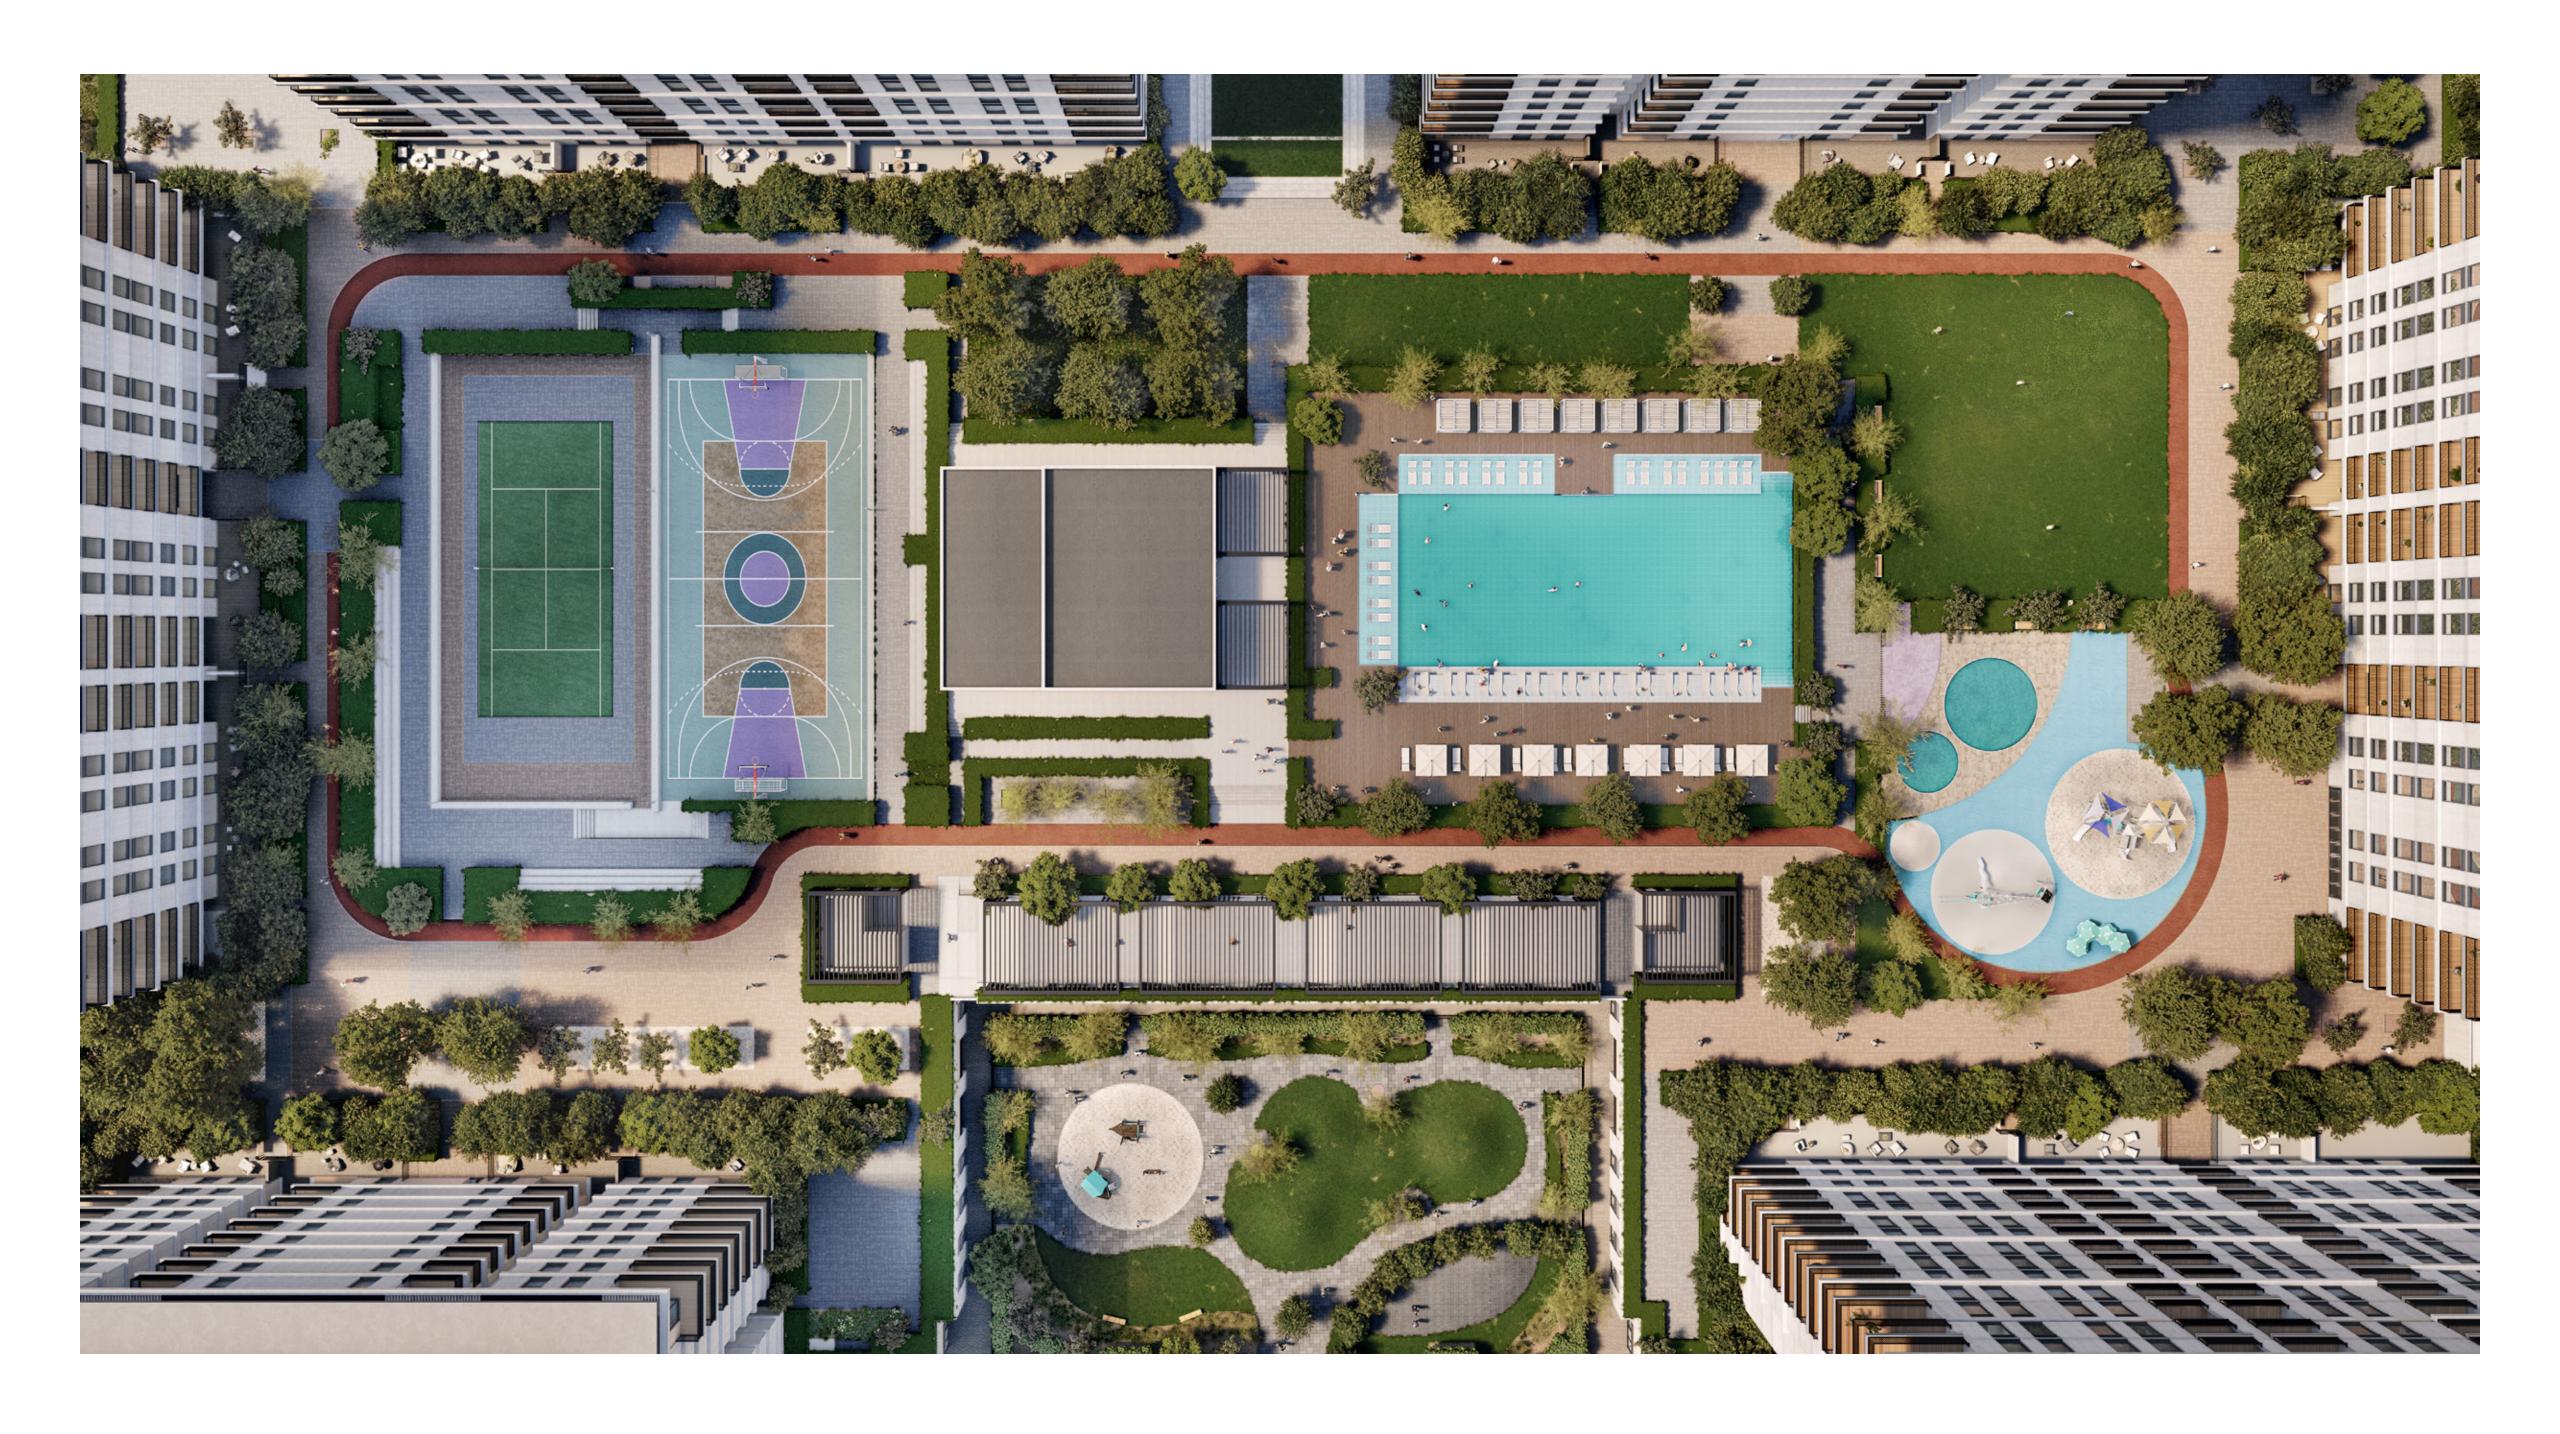

### FITNESS, FUN **AND LEISURE**

Park Lane's podium level offers a range of amenities perfect for relaxation, exercise, and socialising with neighbours. The property features a well-equipped gym suitable for both indoor and outdoor workouts. Residents can unwind in the pools, while children can freely explore the play area that sparks their creativity. The BBQ area and common areas are ideal for hosting get-togethers with loved ones or having a meal outdoors.

|          | Infinity Pool & Pool Deck |
|----------|---------------------------|
|          | Children's Play Area      |
| ()==()   | Fitness Centre            |
| $\wedge$ |                           |

- Indoor Multipurpose Room
- (F) Landscaped Podium Deck