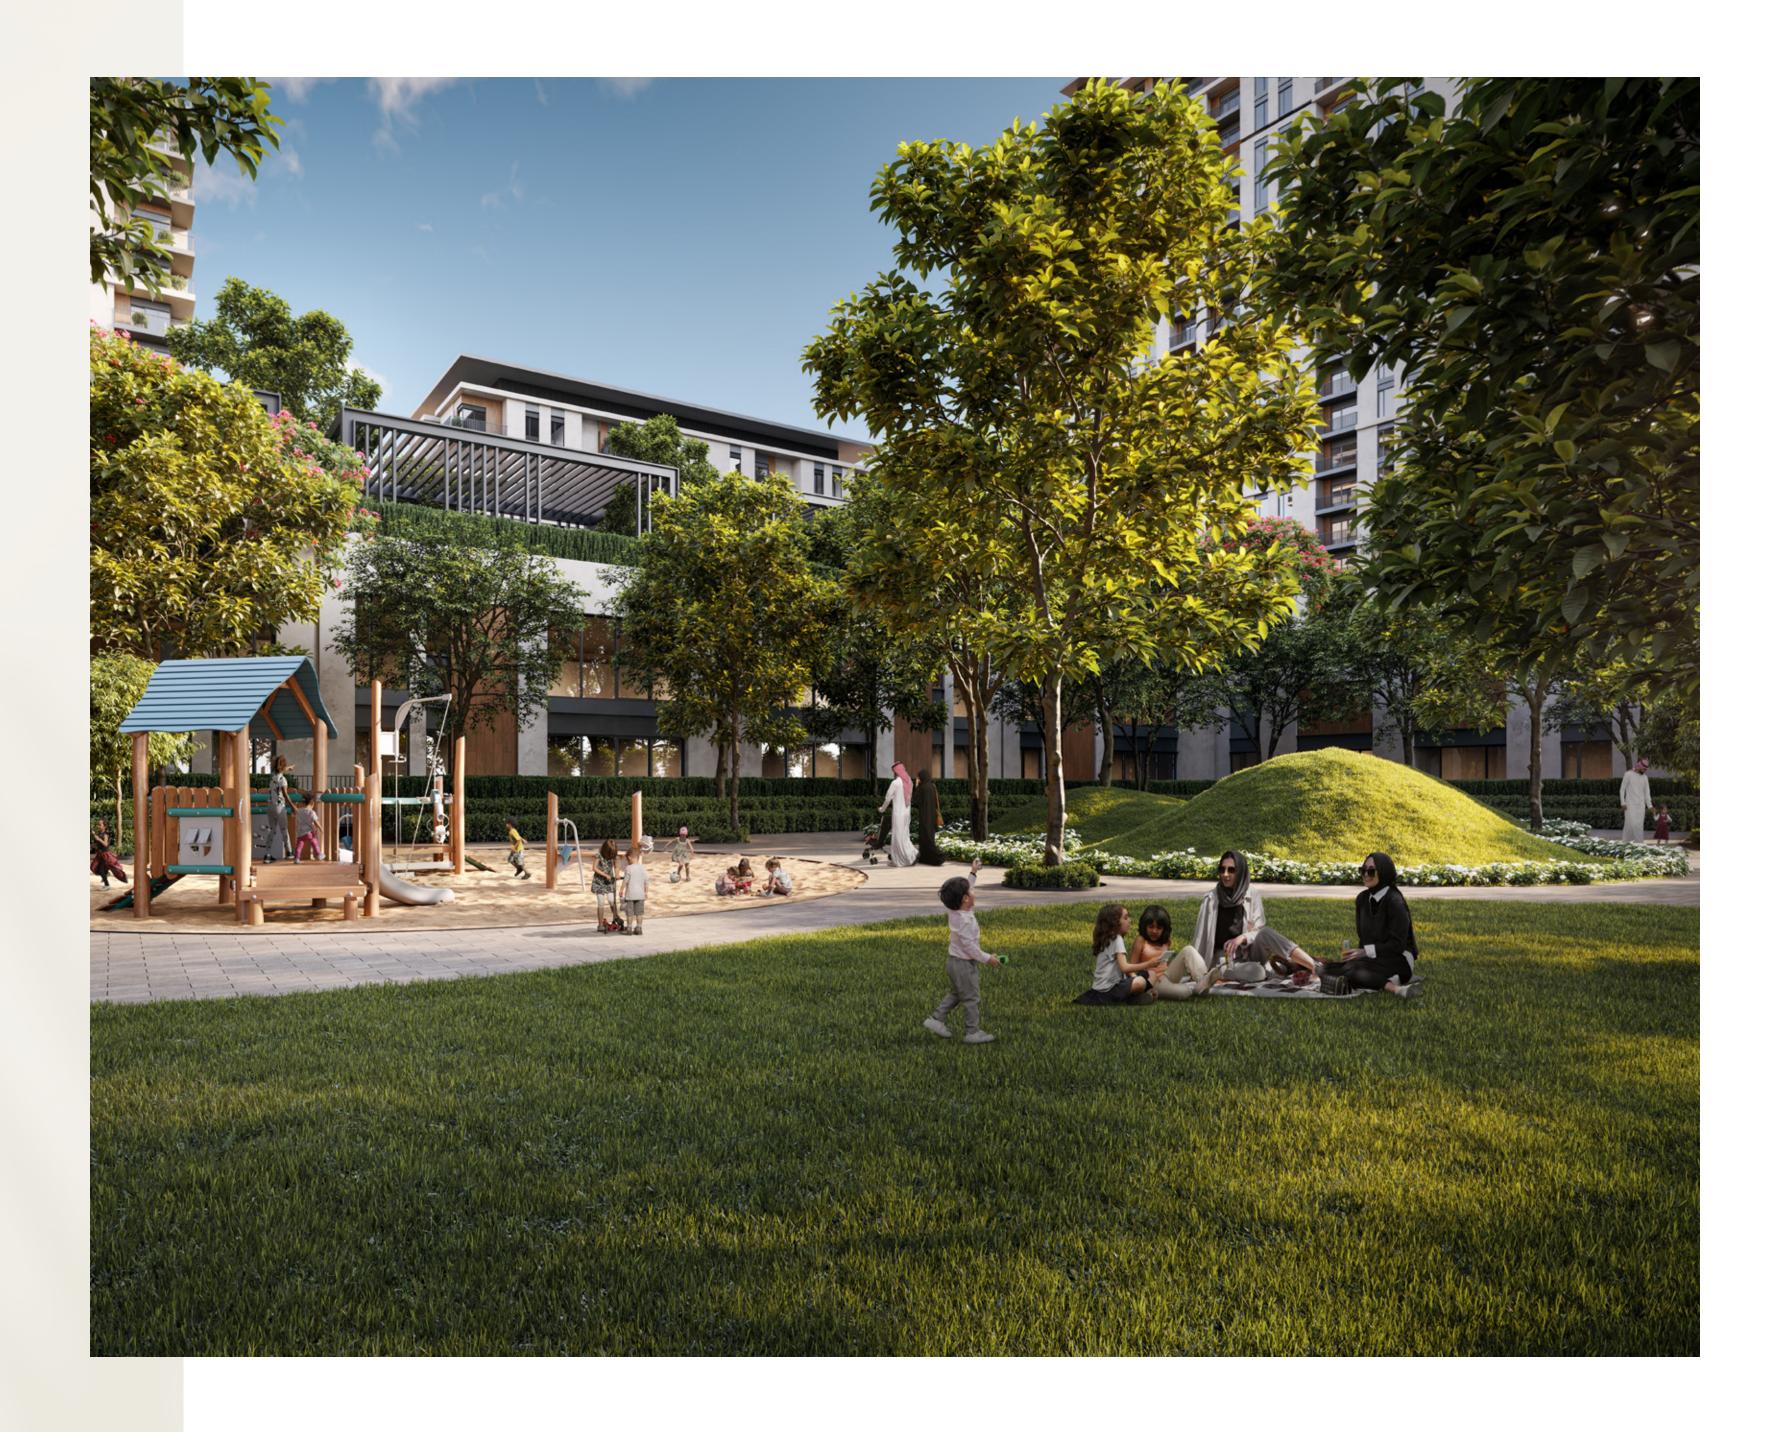

### FITNESS, FUN **AND LEISURE**

Park Lane's podium level offers a range of amenities perfect for relaxation, exercise, and socialising with neighbours. The property features a well-equipped gym suitable for both indoor and outdoor workouts. Residents can unwind in the pools, while children can freely explore the play area that sparks their creativity. The BBQ area and common areas are ideal for hosting get-togethers with loved ones or having a meal outdoors.

|          | Infinity Pool & Pool Deck |
|----------|---------------------------|
|          | Children's Play Area      |
| ()==()   | Fitness Centre            |
| $\wedge$ |                           |

- Indoor Multipurpose Room
- (F) Landscaped Podium Deck