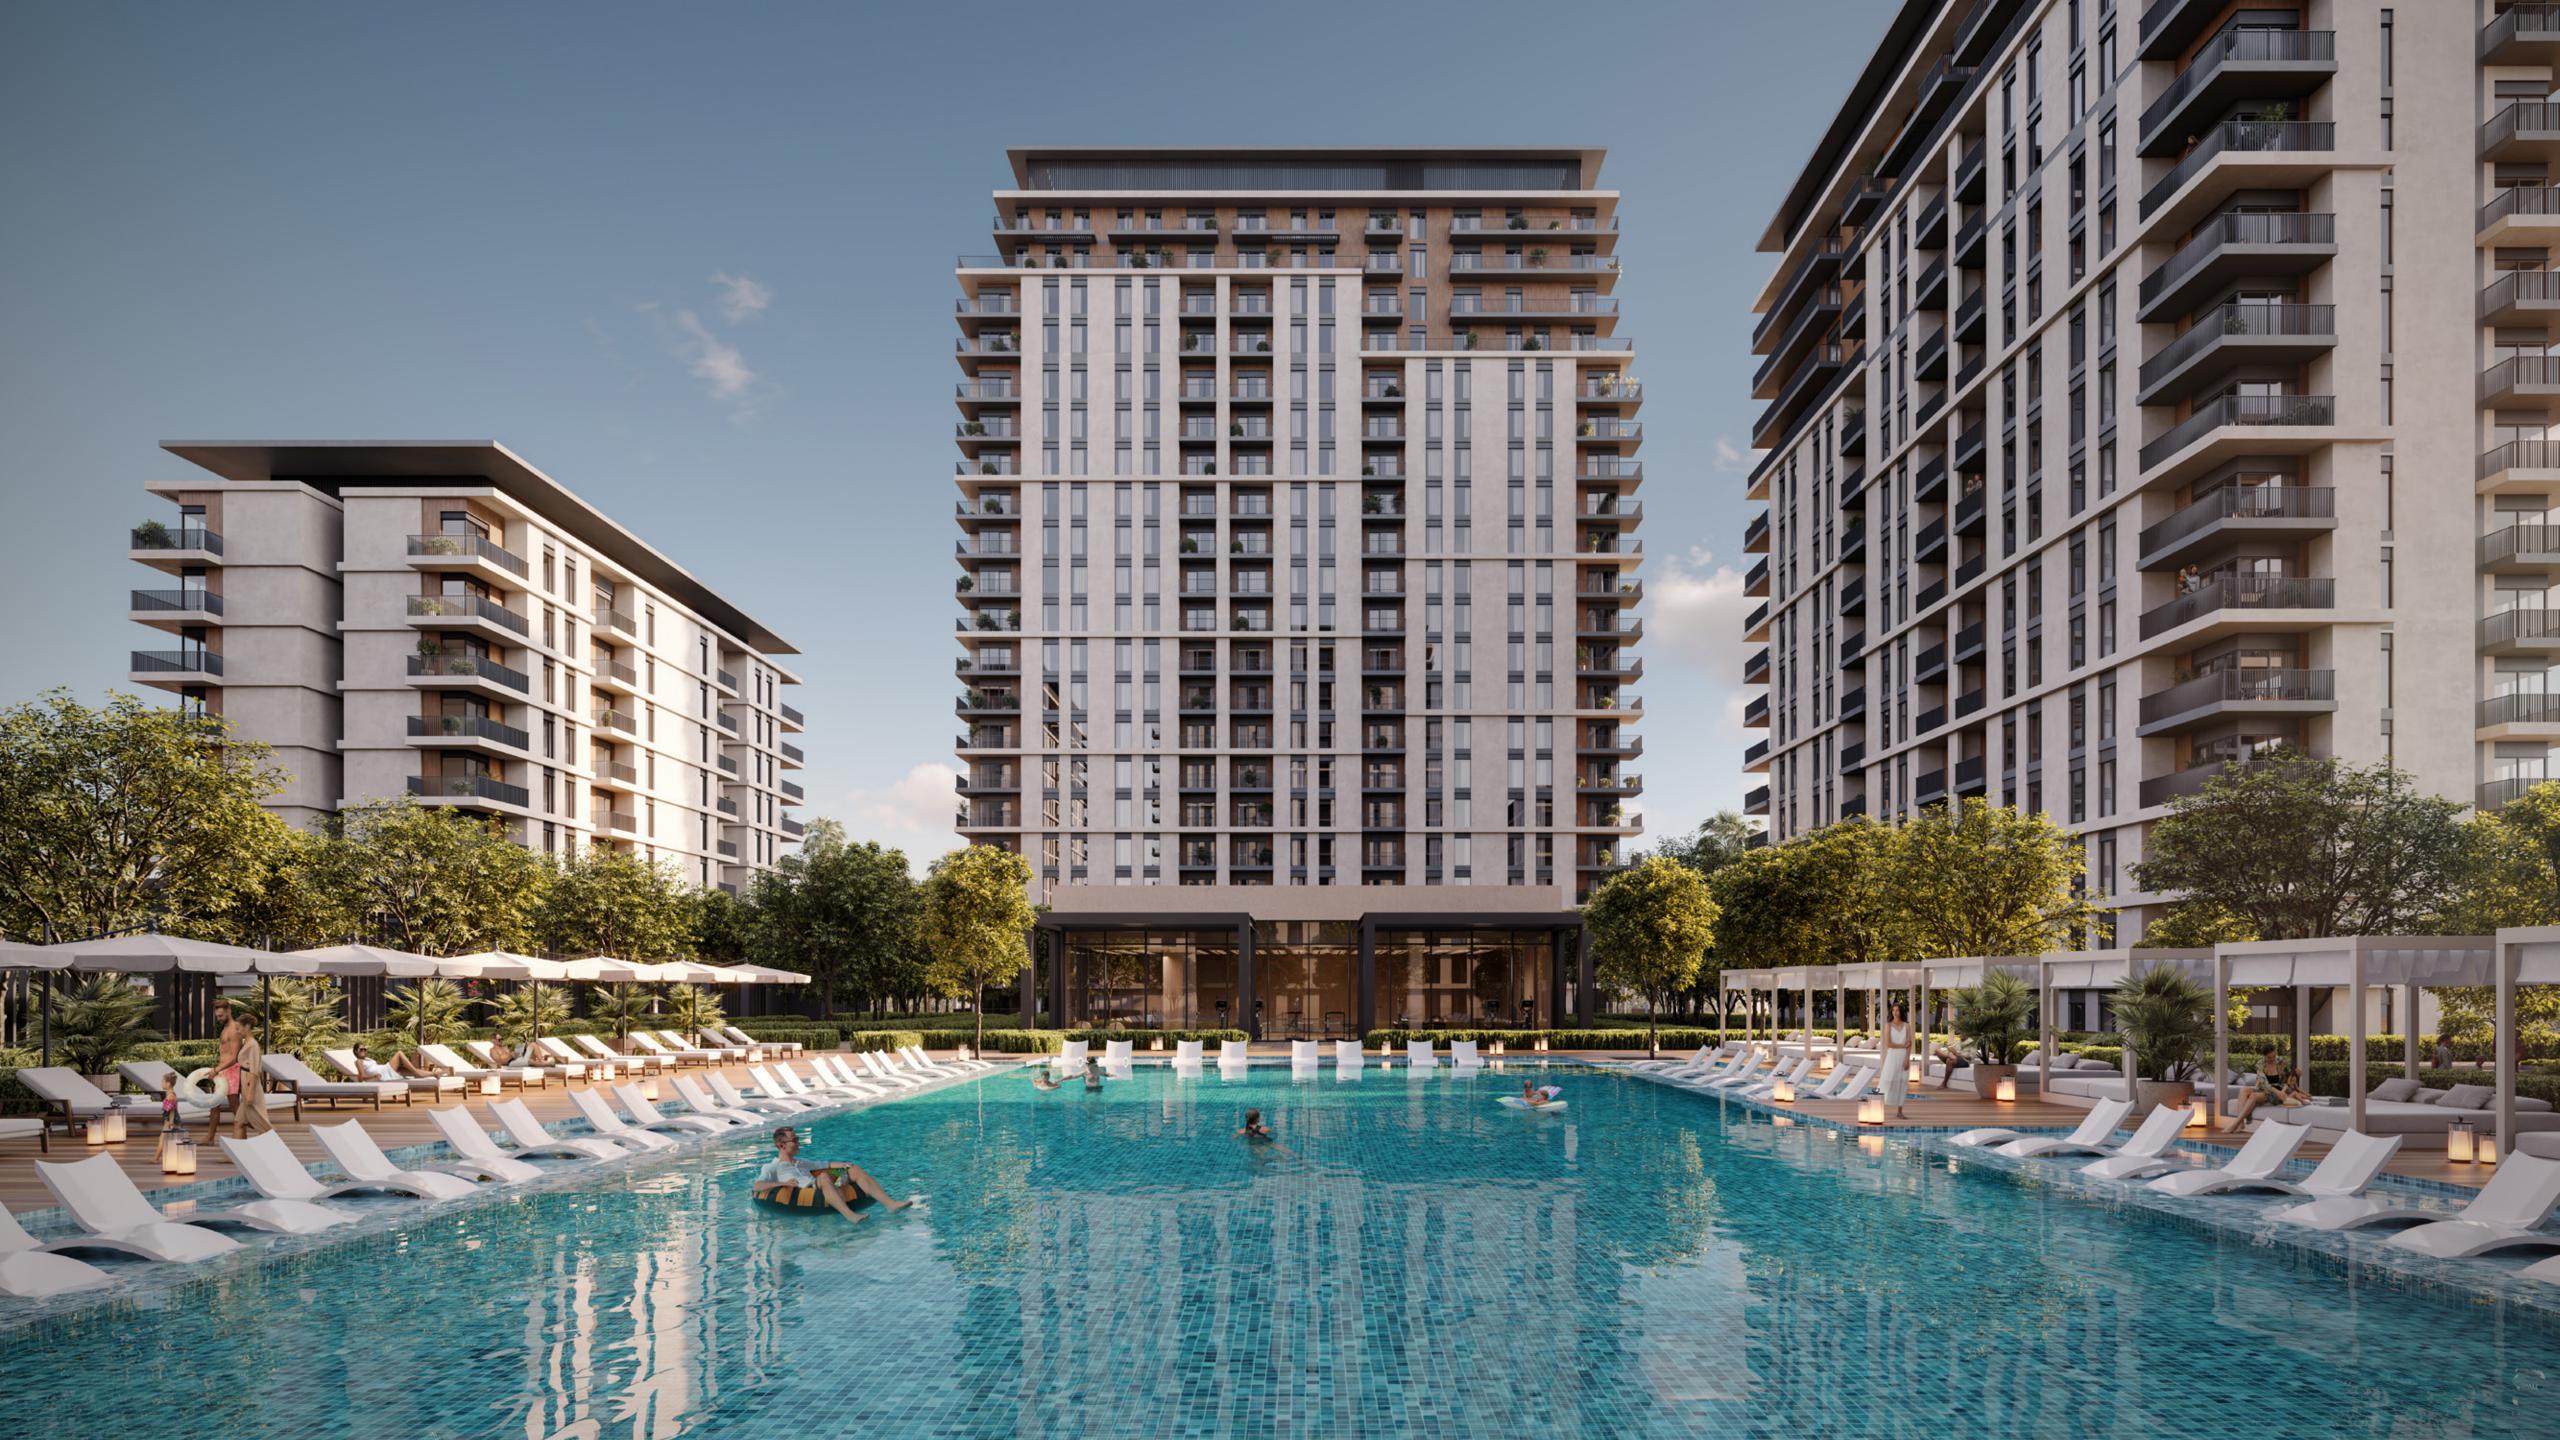

### FITNESS, FUN **AND LEISURE**

Park Lane's podium level offers a range of amenities perfect for relaxation, exercise, and socialising with neighbours. The property features a well-equipped gym suitable for both indoor and outdoor workouts. Residents can unwind in the pools, while children can freely explore the play area that sparks their creativity. The BBQ area and common areas are ideal for hosting get-togethers with loved ones or having a meal outdoors.

|          | Infinity Pool & Pool Deck |
|----------|---------------------------|
|          | Children's Play Area      |
| ()==()   | Fitness Centre            |
| $\wedge$ |                           |

- Indoor Multipurpose Room
- (F) Landscaped Podium Deck