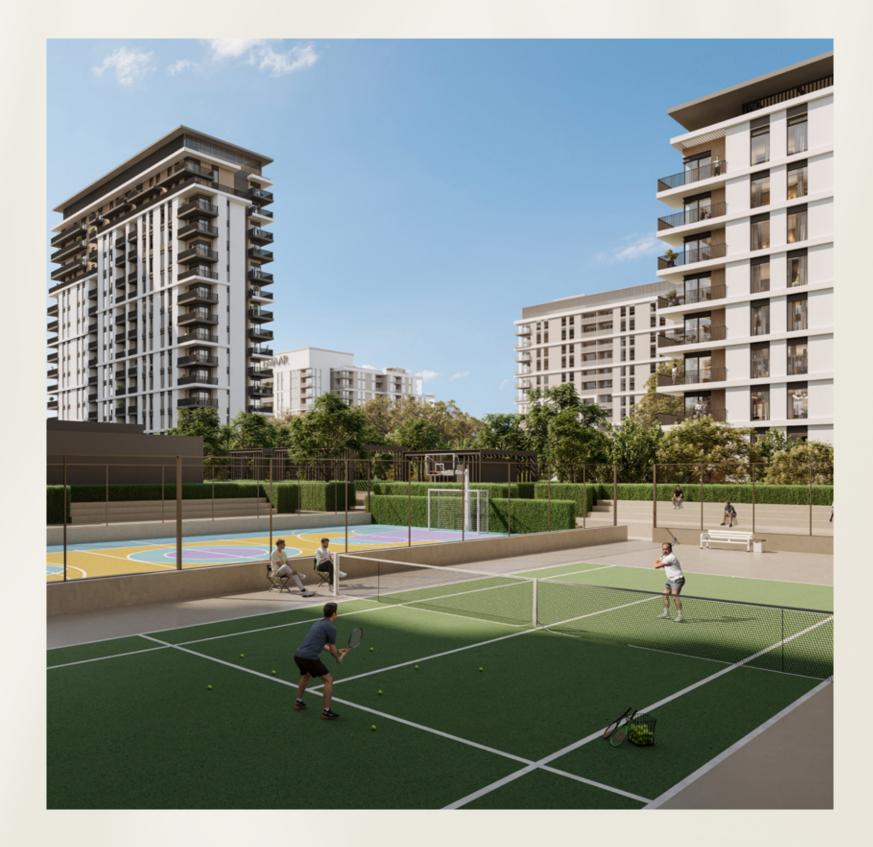

### FITNESS, FUN **AND LEISURE**

Park Lane's podium level offers a range of amenities perfect for relaxation, exercise, and socialising with neighbours. The property features a well-equipped gym suitable for both indoor and outdoor workouts. Residents can unwind in the pools, while children can freely explore the play area that sparks their creativity. The BBQ area and common areas are ideal for hosting get-togethers with loved ones or having a meal outdoors.

|          | Infinity Pool & Pool Deck |
|----------|---------------------------|
|          | Children's Play Area      |
| ()==()   | Fitness Centre            |
| $\wedge$ |                           |

- Indoor Multipurpose Room
- (F) Landscaped Podium Deck