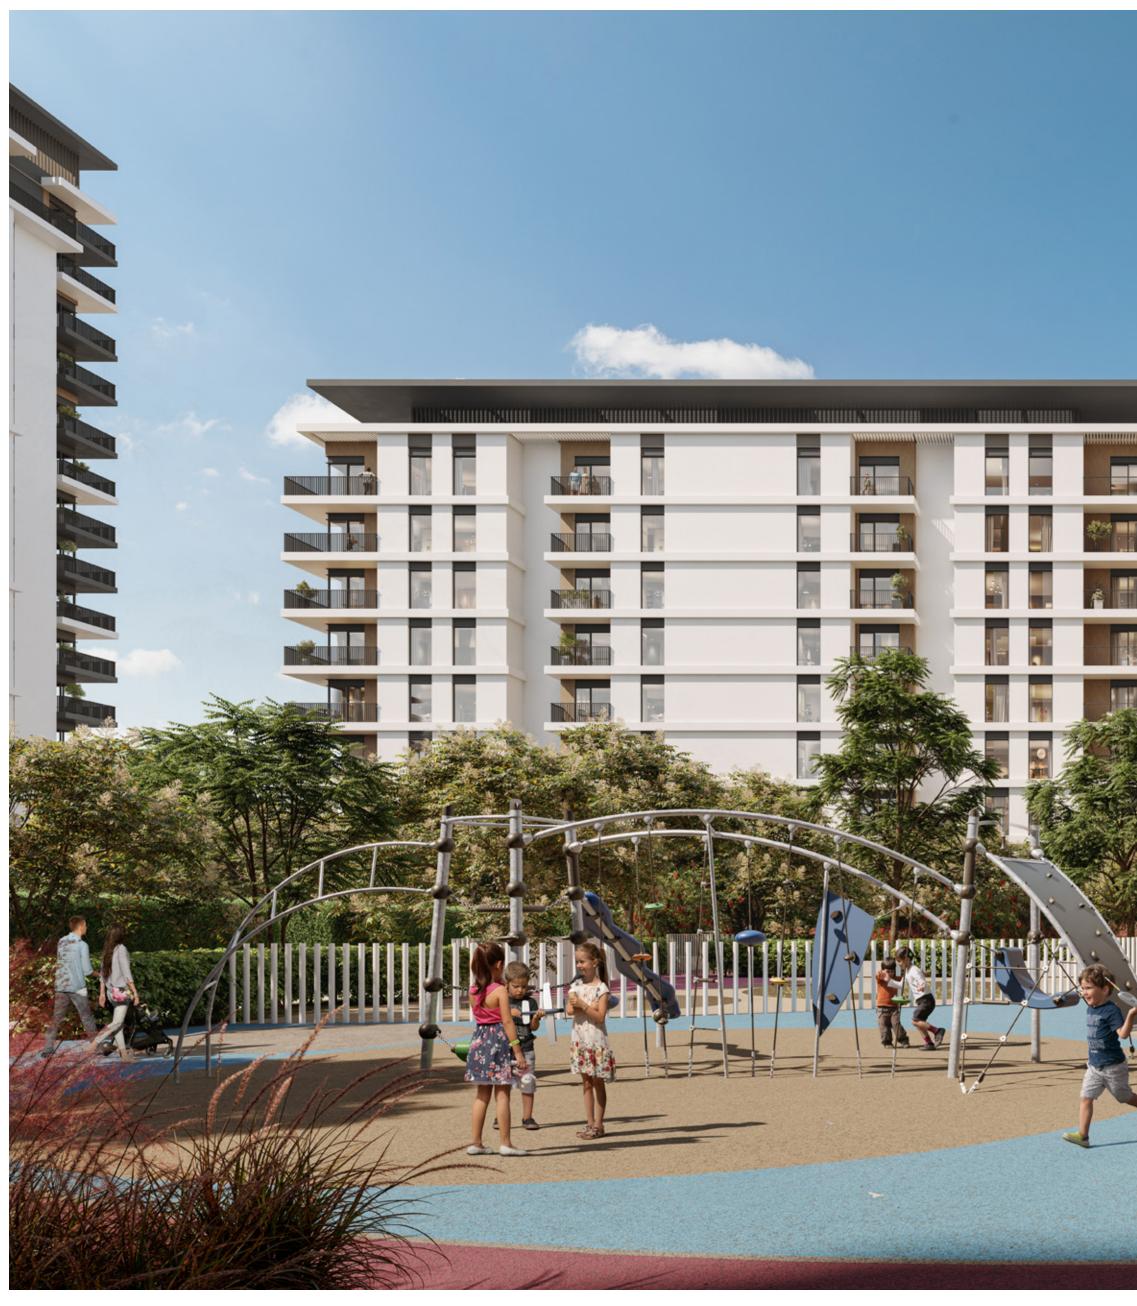

### FITNESS, FUN **AND LEISURE**

Park Lane's podium level offers a range of amenities perfect for relaxation, exercise, and socialising with neighbours. The property features a well-equipped gym suitable for both indoor and outdoor workouts. Residents can unwind in the pools, while children can freely explore the play area that sparks their creativity. The BBQ area and common areas are ideal for hosting get-togethers with loved ones or having a meal outdoors.

|          | Infinity Pool & Pool Deck |
|----------|---------------------------|
|          | Children's Play Area      |
| ()==()   | Fitness Centre            |
| $\wedge$ |                           |

- Indoor Multipurpose Room
- (F) Landscaped Podium Deck