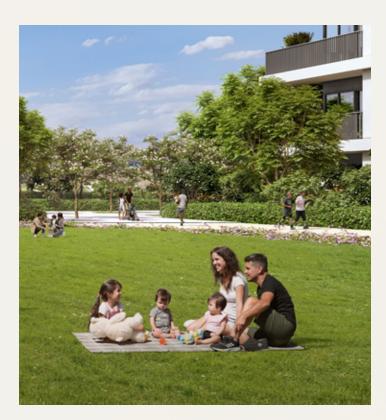

### FITNESS, FUN **AND LEISURE**

Park Lane's podium level offers a range of amenities perfect for relaxation, exercise, and socialising with neighbours. The property features a well-equipped gym suitable for both indoor and outdoor workouts. Residents can unwind in the pools, while children can freely explore the play area that sparks their creativity. The BBQ area and common areas are ideal for hosting get-togethers with loved ones or having a meal outdoors.

|          | Infinity Pool & Pool Deck |
|----------|---------------------------|
|          | Children's Play Area      |
| ()==()   | Fitness Centre            |
| $\wedge$ |                           |

- Indoor Multipurpose Room
- (F) Landscaped Podium Deck