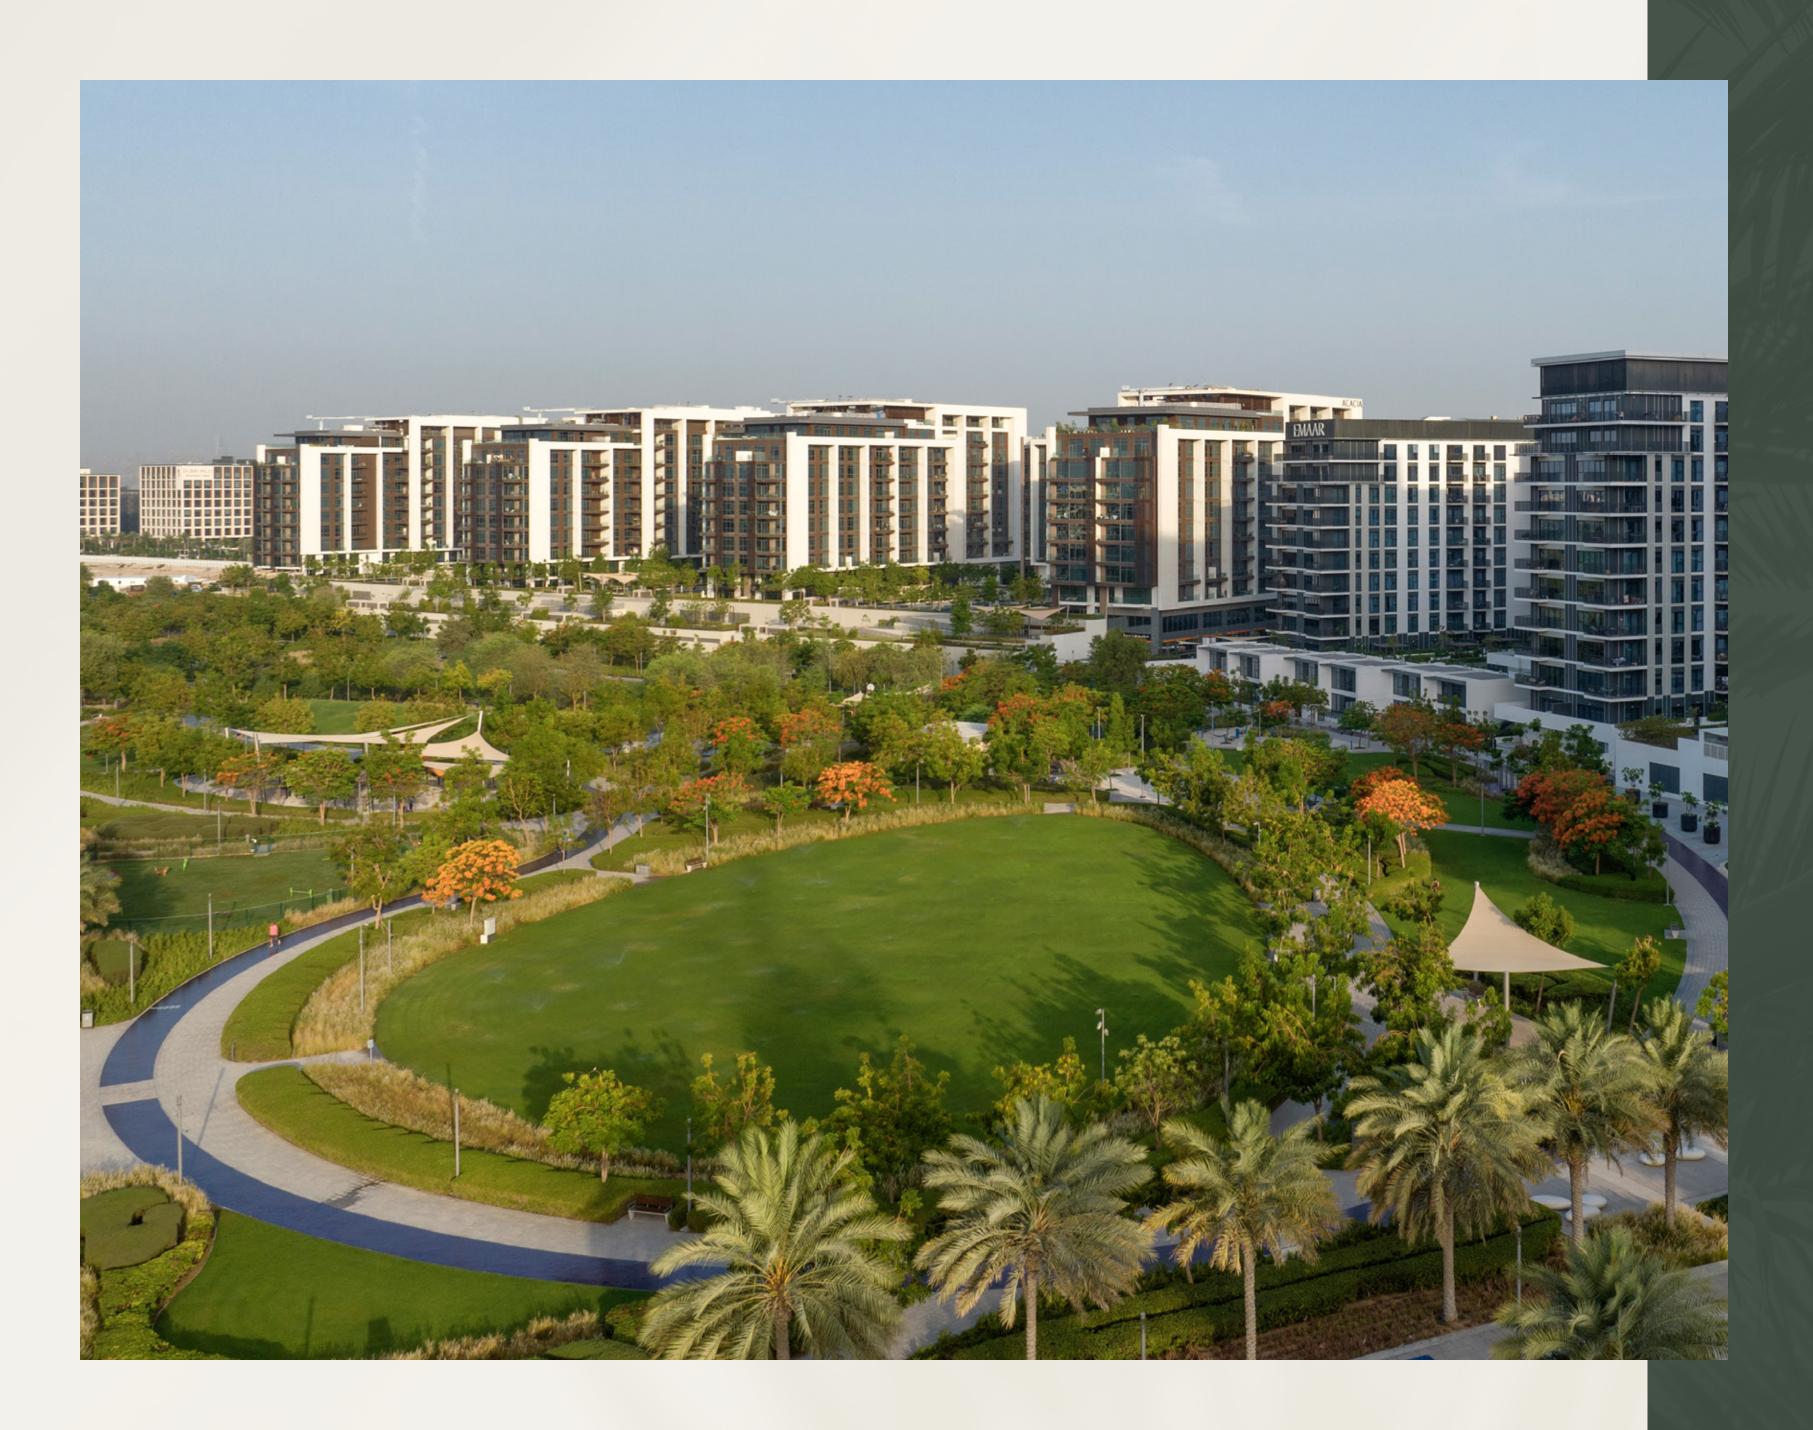

# NEARBY ATTRACTIONS DUBAI HILLS PARK

Dubai Hills Park is a lush green oasis in the heart of Dubai Hills Estate's southern district. The park encompasses wadi trails, children's play areas, a kids' splash park, sports facilities, an outdoor gym, and much more.

- Longest Park of any Community
- Jogging Track
- 🕑 Volleyball
- Basketball Court
- 🕉 Skate Park
- 😤 Dog Park