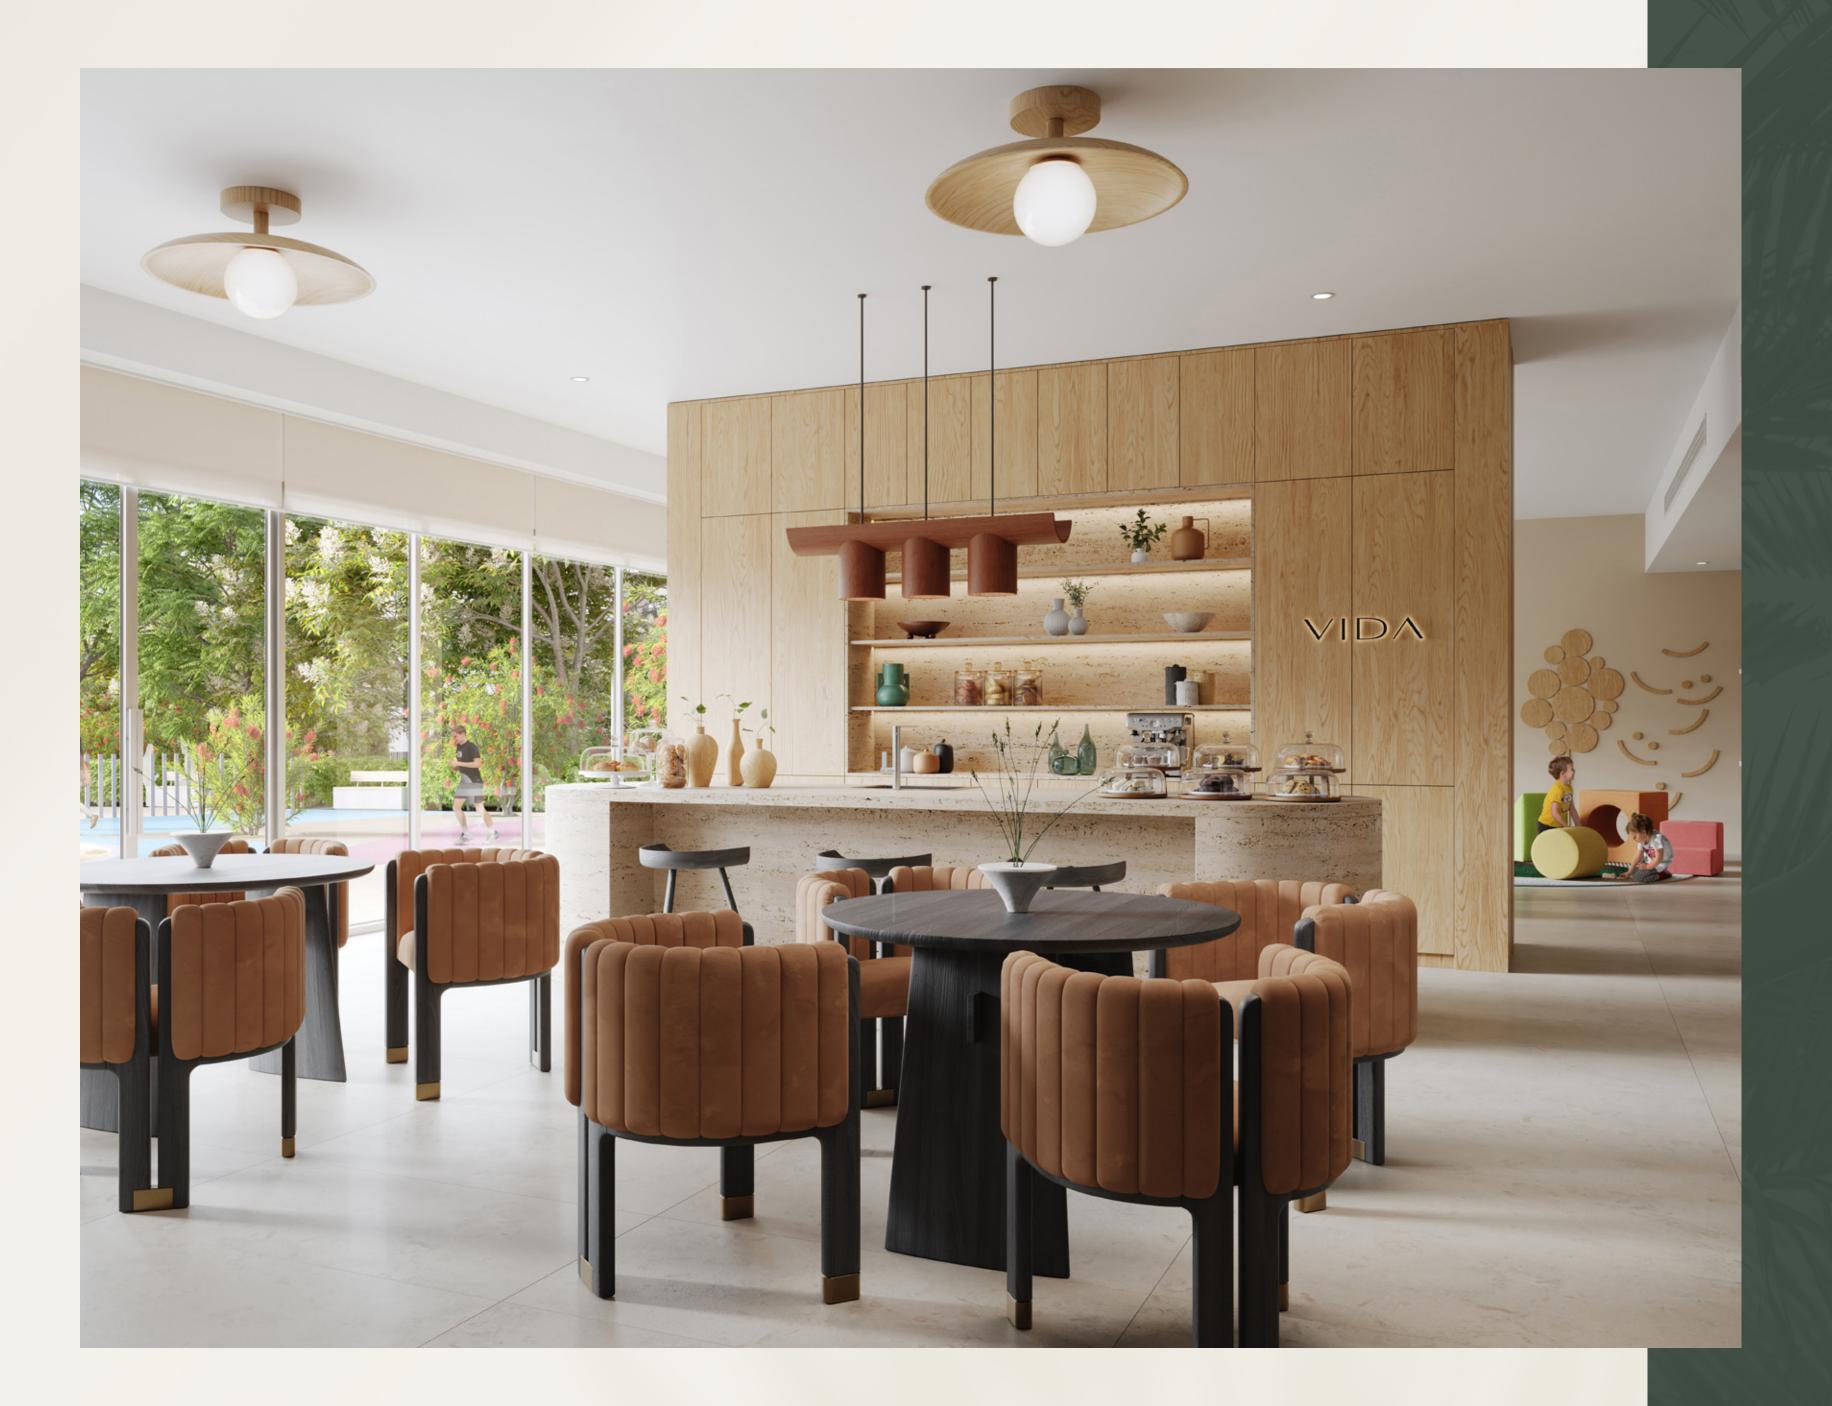

#### PLAY, SOCIALISE, AND TRAIN A VERSATILE HUB OF ACTIVITY

At Park Lane, the multipurpose room serves as a versatile hub of activity and enjoyment. Designed to accommodate a wide range of indoor activities, the versatile multi-purpose room seamlessly transitions from a vibrant space for social gatherings and events to a dynamic indoor play area for children.

This room also includes a well-equipped gym, providing a convenient and comfortable environment for residents to stay active and fit. It>s a place where convenience, entertainment, and fitness coexist, giving residents endless opportunities to engage, relax, and rejuvenate.