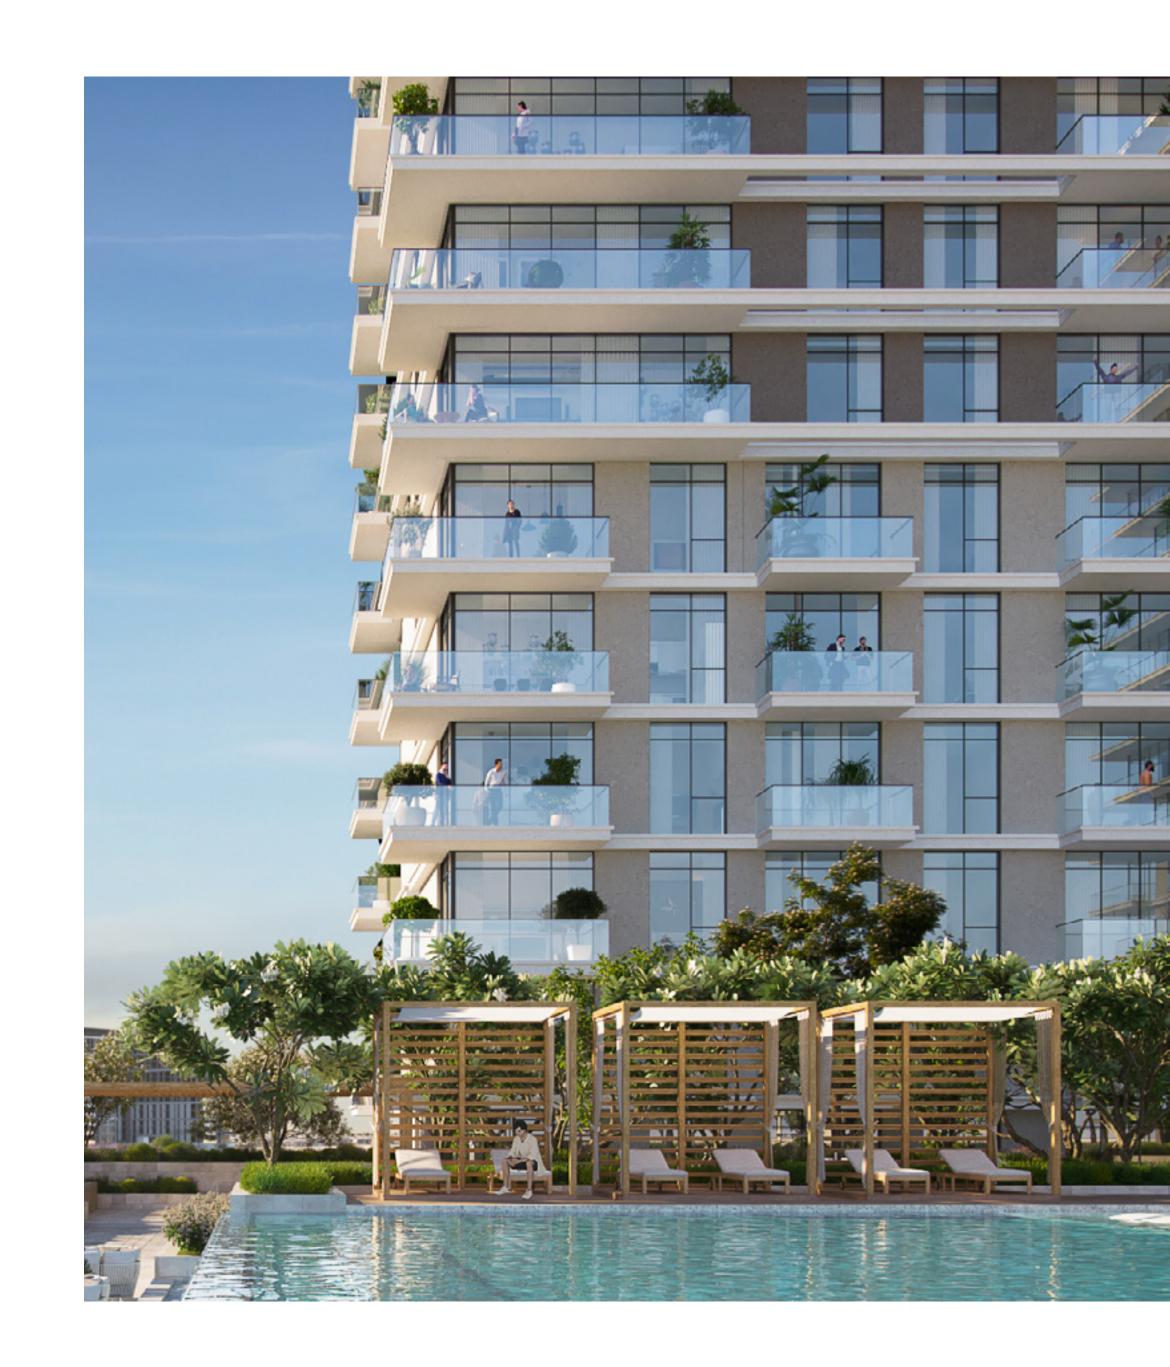

### Design that Inspires, Views that Amase

The Parkside Hills architectural style is a masterstroke of contemporary elegance, seamlessly integrated with the lush green surroundings. Each building is a thoughtful blend of form and function, designed to provide sweeping panoramic views that connect you with the best that the green heart of Dubai has to offer. Every line and every contour are meticulously crafted to create a landmark of aesthetic brilliance in Dubai Hills Estate.

#### Leisure and Connection

The podium level at Parkside Hills is an exclusive oasis of amenities crafted for relaxation, fitness, and community building. The gym, equipped for both indoor and outdoor workouts, caters to health and wellness enthusiasts. The swimming pools offer a refreshing oasis for adults and children alike, while the children's play area is a vibrant space for young imaginations to thrive. The communal spaces and BBQ area serve as perfect settings for social gatherings and culinary adventures under the stars.

Infinity Pool & Pool Deck

Children's Play Area

Indoor Multipurpose Room

Landscaped Podium Deck

Covered Car Park

LIFESTYLE OFFERINGS AT DUBAI HILLS ESTATE