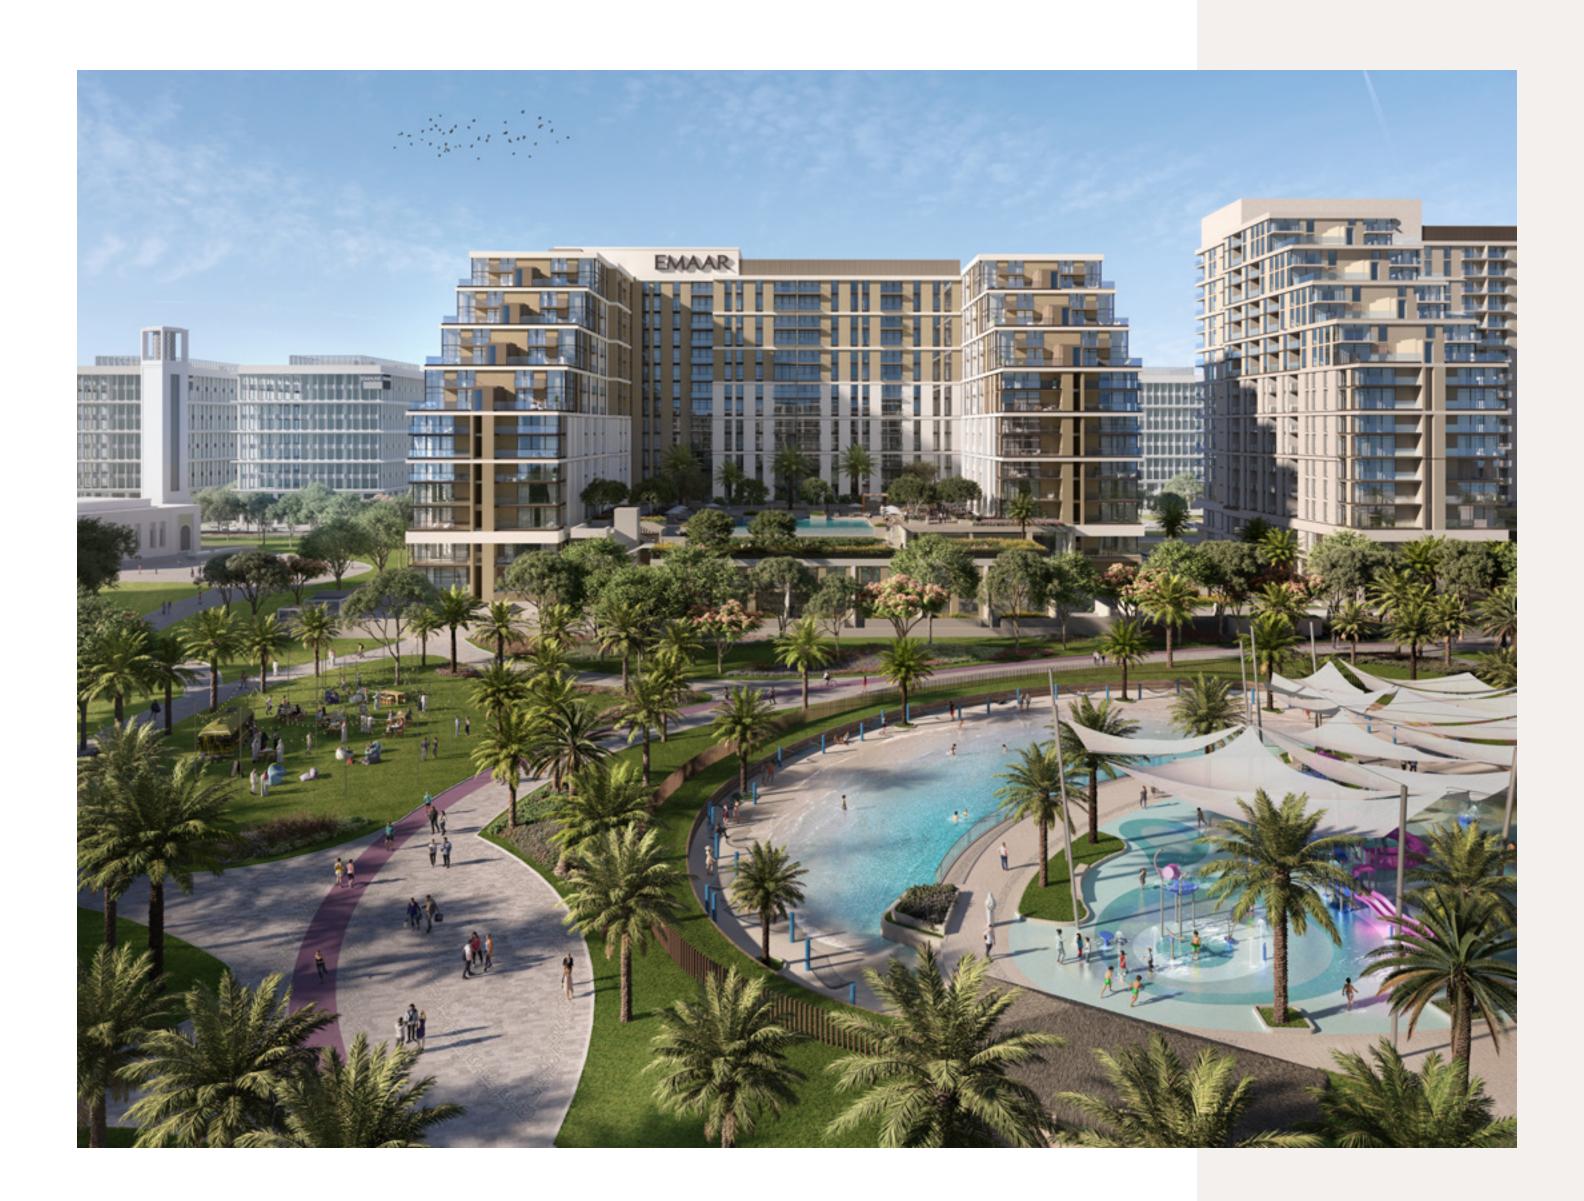

#### Welcome to Parkside Views

A harmonious blend of

well-being and opportunity; where verdant surroundings meet urban living, and a strong sense of community complements the allure of personal space.

Discover our inspiring new collection of thoughtfully designed 1-, 2-, and 3-bedroom apartments, elegant 3-bedroom duplexes, and charming 3-bedroom townhouses, all thoughtfully placed amidst breathtaking landscaping. Set against the backdrop of the iconic Burj Al Arab in the horizon, with views of the Dubai Hills Park's lush greenery and the elegantly landscaped deck, Parkside Views offers you an idyllic sanctuary to call home, a walking distance from the prestigious Dubai Hills Mall.

## Exceptional Amenities

Parkside Views

offers an array of exceptional amenities designed to enhance your lifestyle and provide endless opportunities for relaxation and enjoyment. Maintain your fitness goals with state-of-the-art indoor and outdoor gym facilities. Or cool off and take a refreshing dip in the adult pool while your little ones enjoy the kids' pool and the play area, thoughtfully designed to provide a safe and engaging space for children.