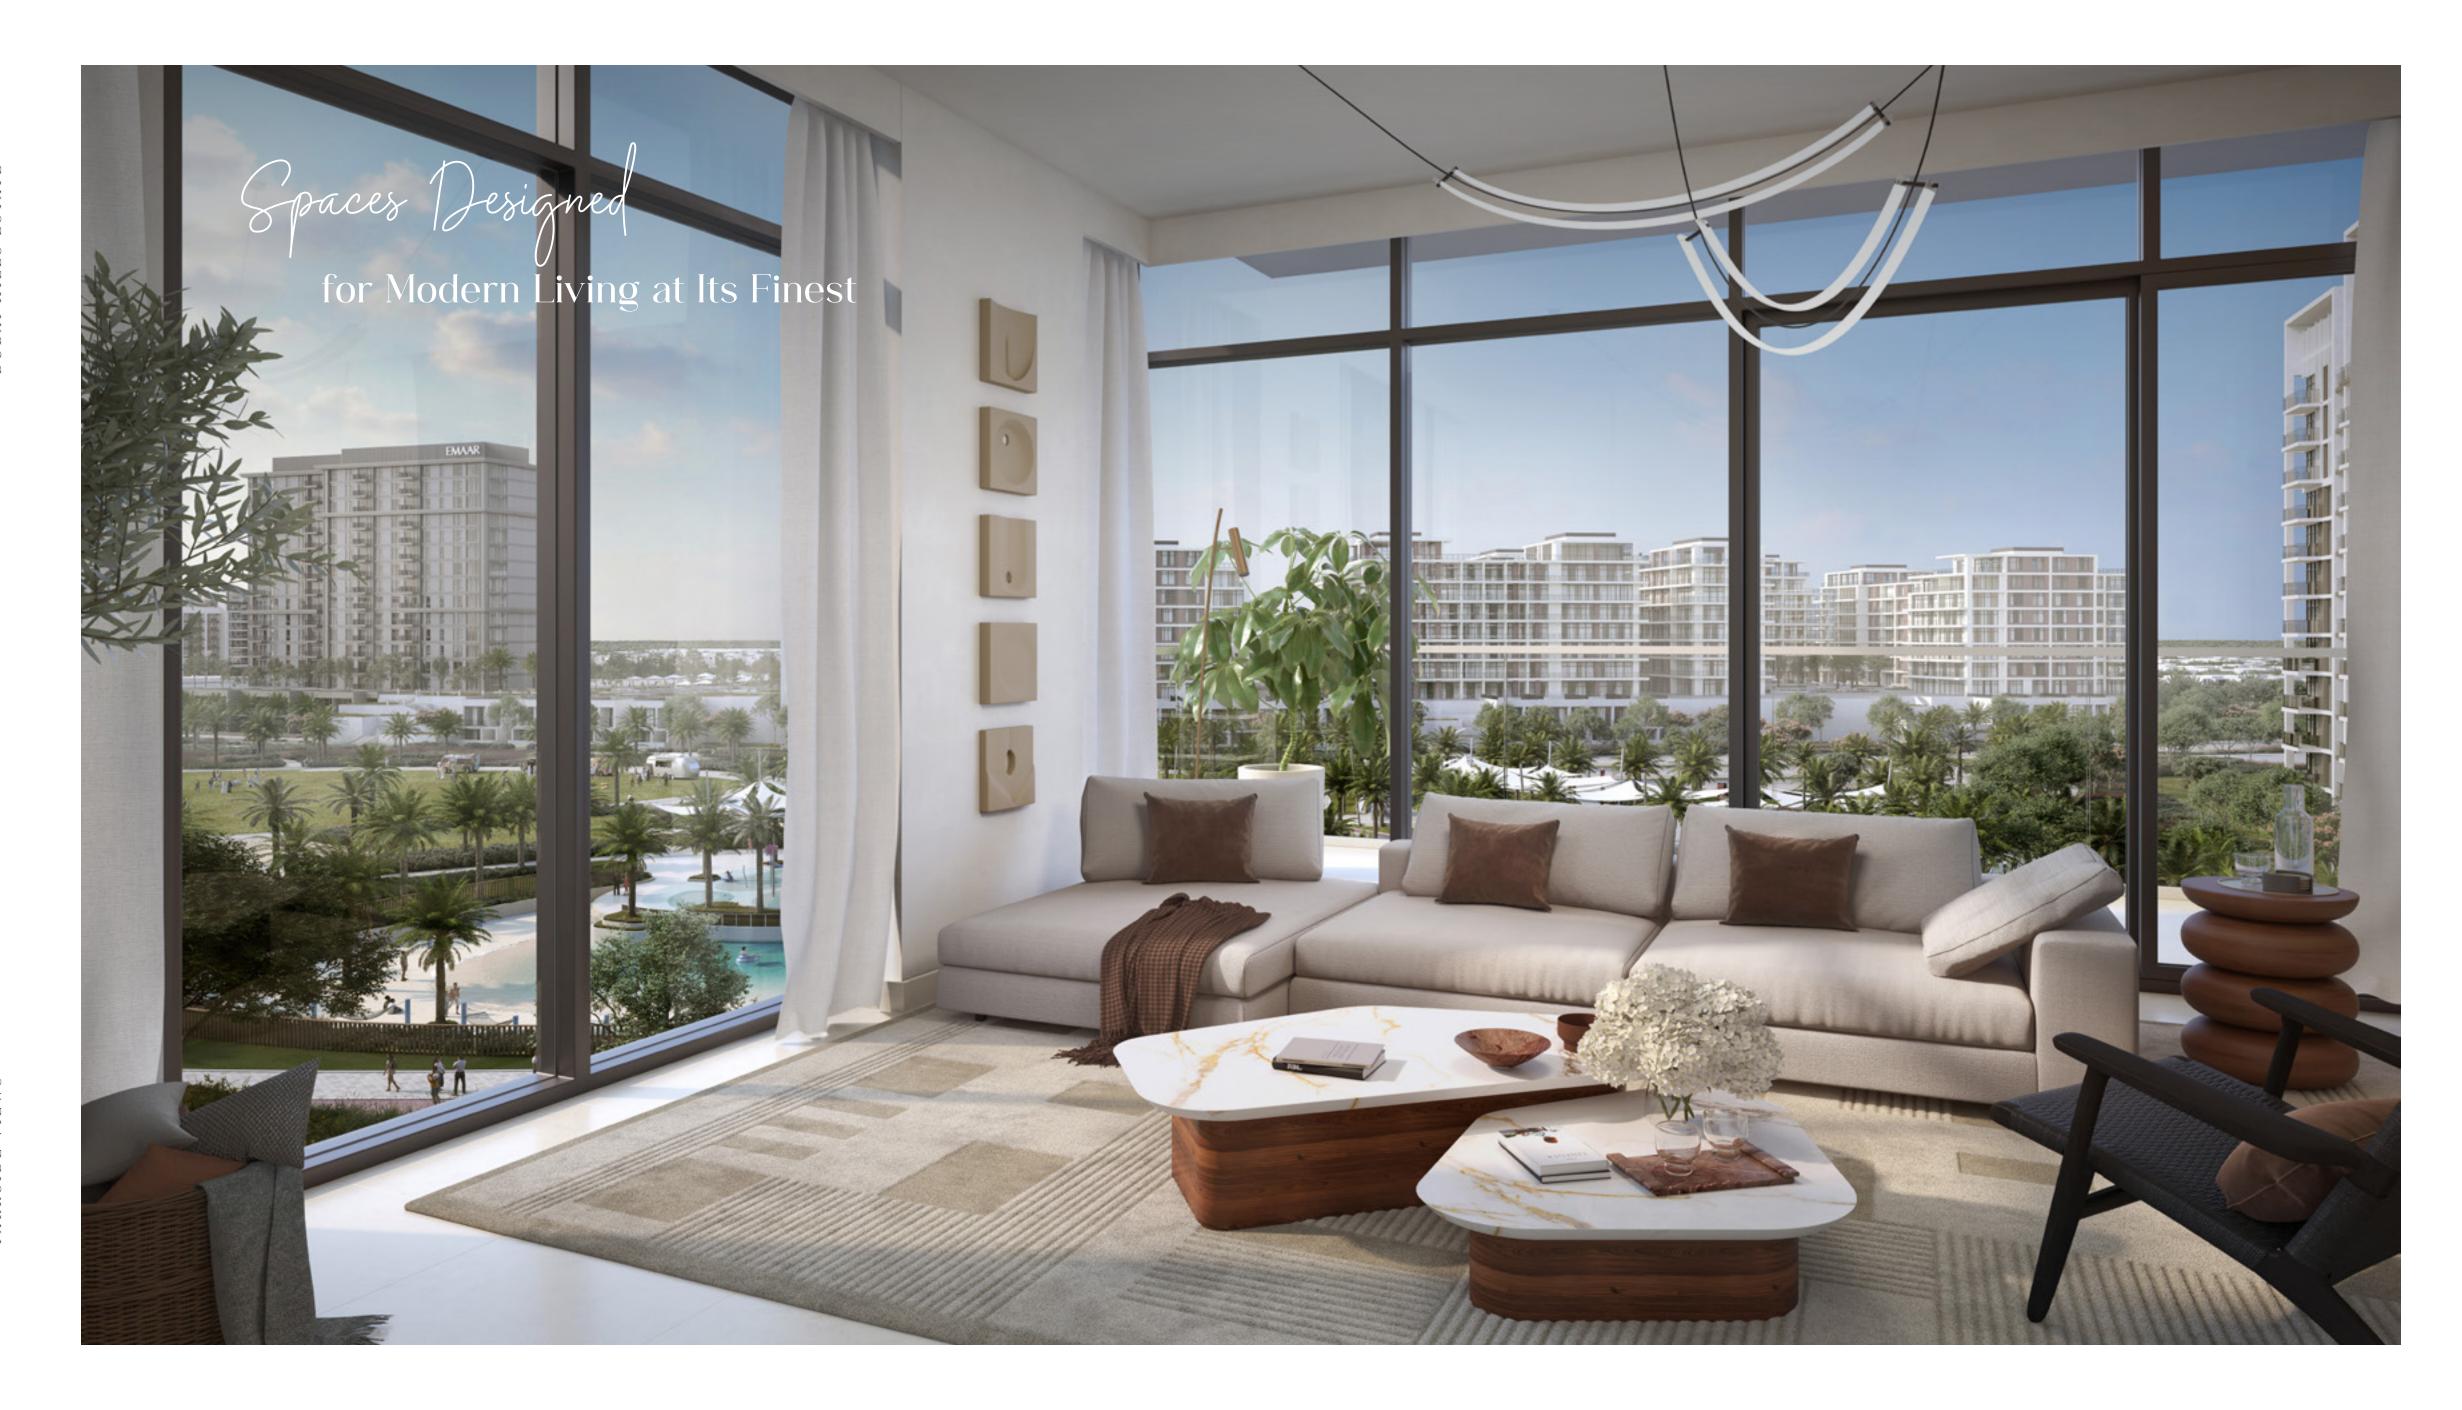

## Modern Living Redefined

Thoughfully designed

to optimize space and functionality, each residence at Parkside Views offers the epitome of modern living. Natural materials reminiscent of the outdoors infuse the living spaces with a warm and inviting ambiance.

Floor-to-ceiling windows invite the breathtaking views of the surroundings, bathing the interiors in an abundance of natural light. With an emphasis on harmony between indoor and outdoor living, these homes offer a serene escape while keeping you connected to the beauty of the surrounding landscape.

### Elevated Luxury

Impeccable finishes

elevate the living experience to new heights at Parkside Views with the finest materials and meticulous attention to detail. From elegant flooring to stylish fixtures, each element has been thoughtfully selected to enhance the overall aesthetic and provide residents with a space that is both luxurious and comfortable.

Every aspect has been carefully curated to create an environment of timeless beauty, ensuring a refined and elegant ambience that complements your modern lifestyle, making each moment spent in your home an absolute pleasure.