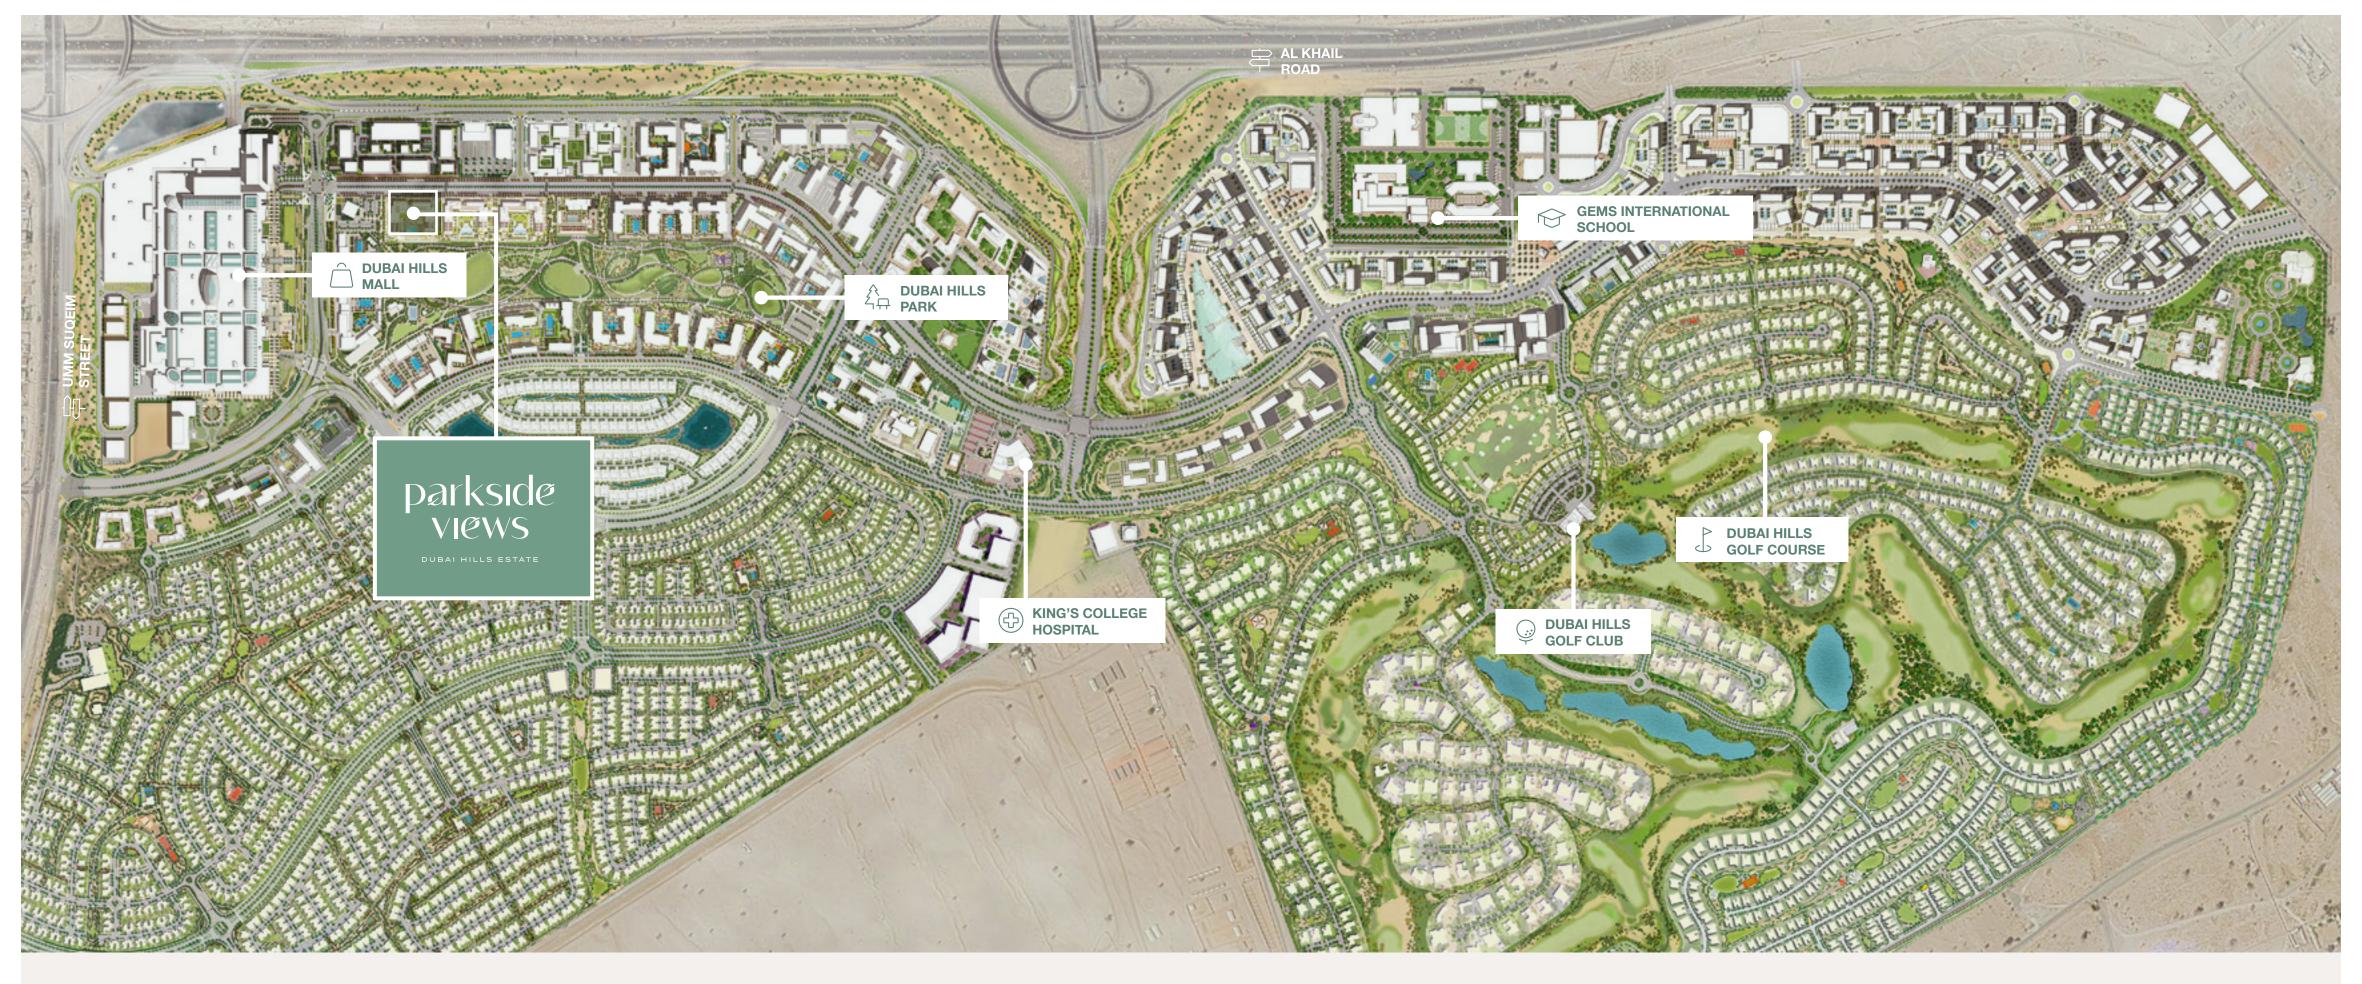

| Central Location         | Dubai Hills Park |                                | Dubai Hills Mall |
|--------------------------|------------------|--------------------------------|------------------|
| Championship Golf Course |                  | World-Class Health & Education |                  |

## Dupai Hills Estate

the green heart of Dubai – is a first of its kind destination. This masterfully planned, multi-purpose development forms an integral part of the Mohammed Bin Rashid City.

Strategically situated between Downtown Dubai and Dubai Marina, flanked by Al Khail Road, the community offers easy access to the city's most popular districts and attractions.

Perfect Location With easy access to

Al Khail Road, Parkside Views is just minutes away from Downtown Dubai and other business, retail and tourism hubs. Close proximity to planned Etihad Rail and Dubai Metro lines will allow for fast and easy access to airports and other emirates in the near future.

#### Dubai Hills Park

A lush green

oasis in the heart of Dubai Hills Estate's southern district. The park encompasses wadi trails, children's play areas, a kids' splash park, sports facilities, an outdoor gym, and much more.

#### Dubai Hills Mall

Is a destination of

endless possibilities. Ideally positioned on the crossroads of Umm Suqeim Road and Al Khail Road, and only a short walk from Address Villas, the mall grants you:

#### Dubai Hills Golf Club

Encompasses

1.2 milion sqm of meticulously manicured fairways, set against the backdrop of Burj Khalifa and Downtown Dubai, with a glorious outward nine.

| Driving Range                       | Golf Academy                |
|-------------------------------------|-----------------------------|
| Putting Green                       | Gym, Pool & Other Amenities |
| Spacious Floodlit Practice Facility | A Host Of Dining Options    |