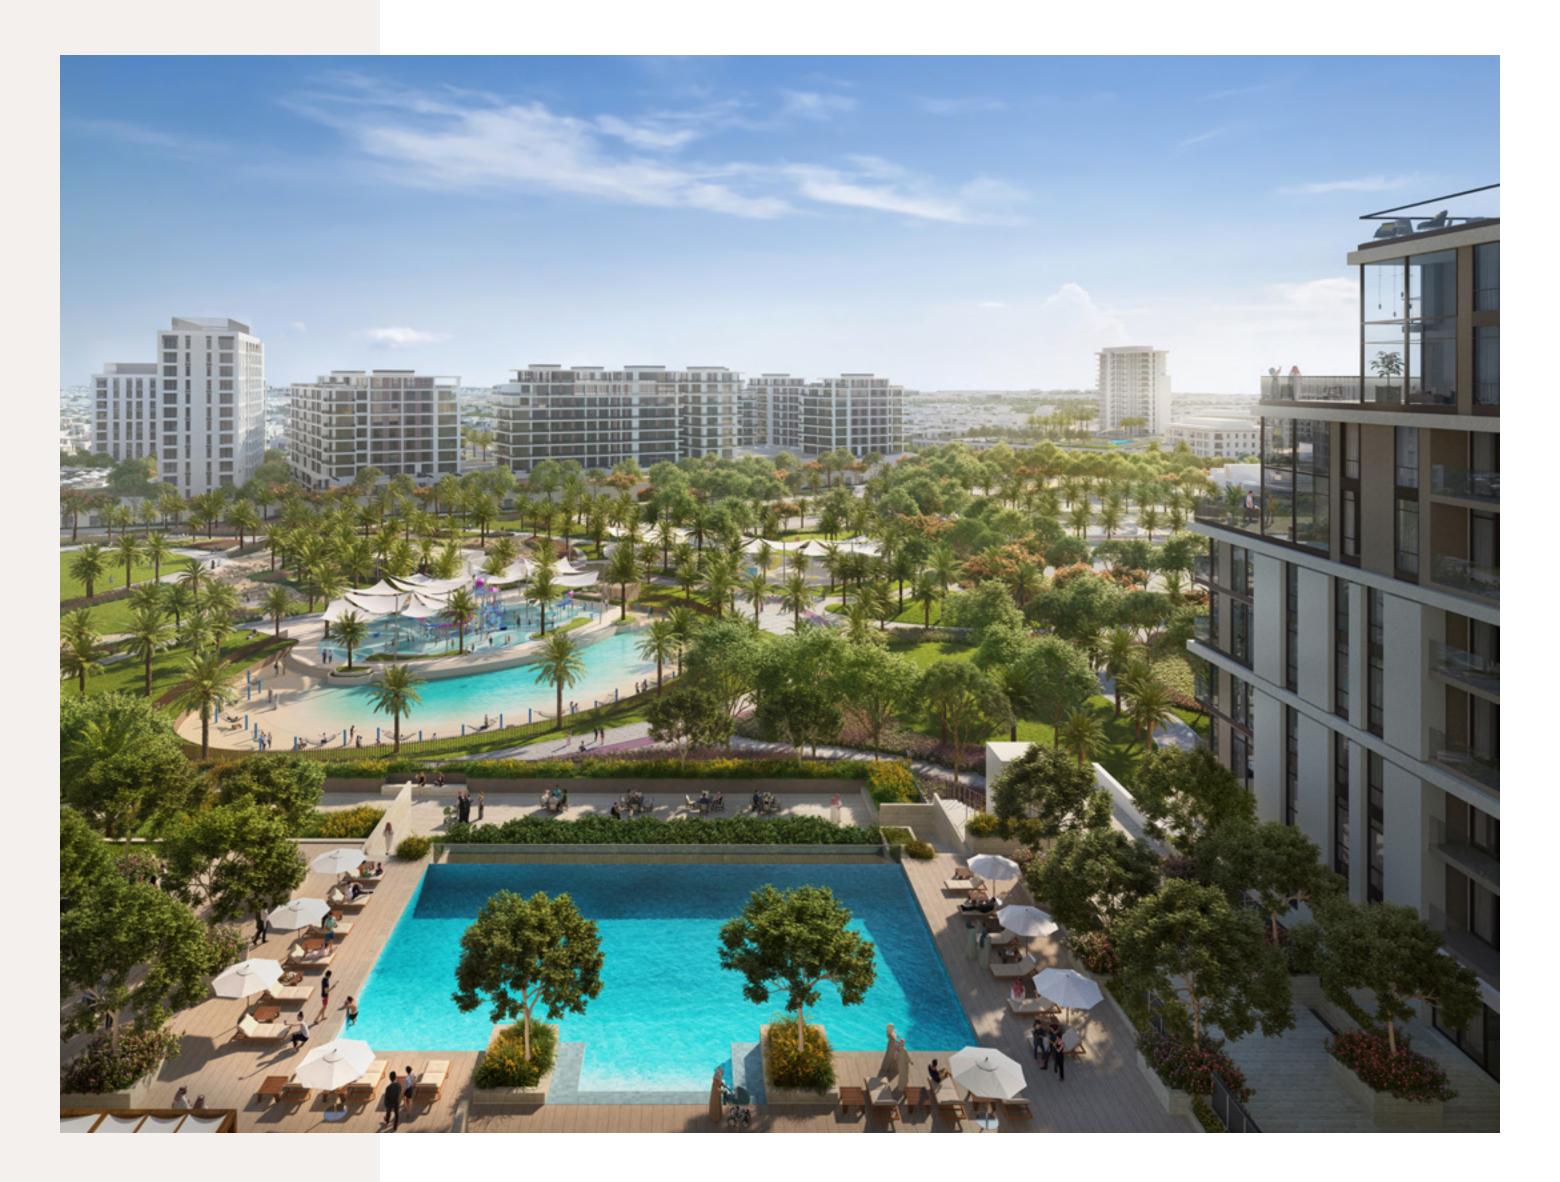

## Exceptional Amenities

Parkside Views

offers an array of exceptional amenities designed to enhance your lifestyle and provide endless opportunities for relaxation and enjoyment. Maintain your fitness goals with state-of-the-art indoor and outdoor gym facilities. Or cool off and take a refreshing dip in the adult pool while your little ones enjoy the kids' pool and the play area, thoughtfully designed to provide a safe and engaging space for children.

Unwind and socialize with neighbours and friends in the inviting communal spaces, where you can indulge in the convenient BBQ area, offering a perfect setting for memorable gatherings.

#### Dubai Hills Park

A lush green

oasis in the heart of Dubai Hills Estate's southern district. The park encompasses wadi trails, children's play areas, a kids' splash park, sports facilities, an outdoor gym, and much more.