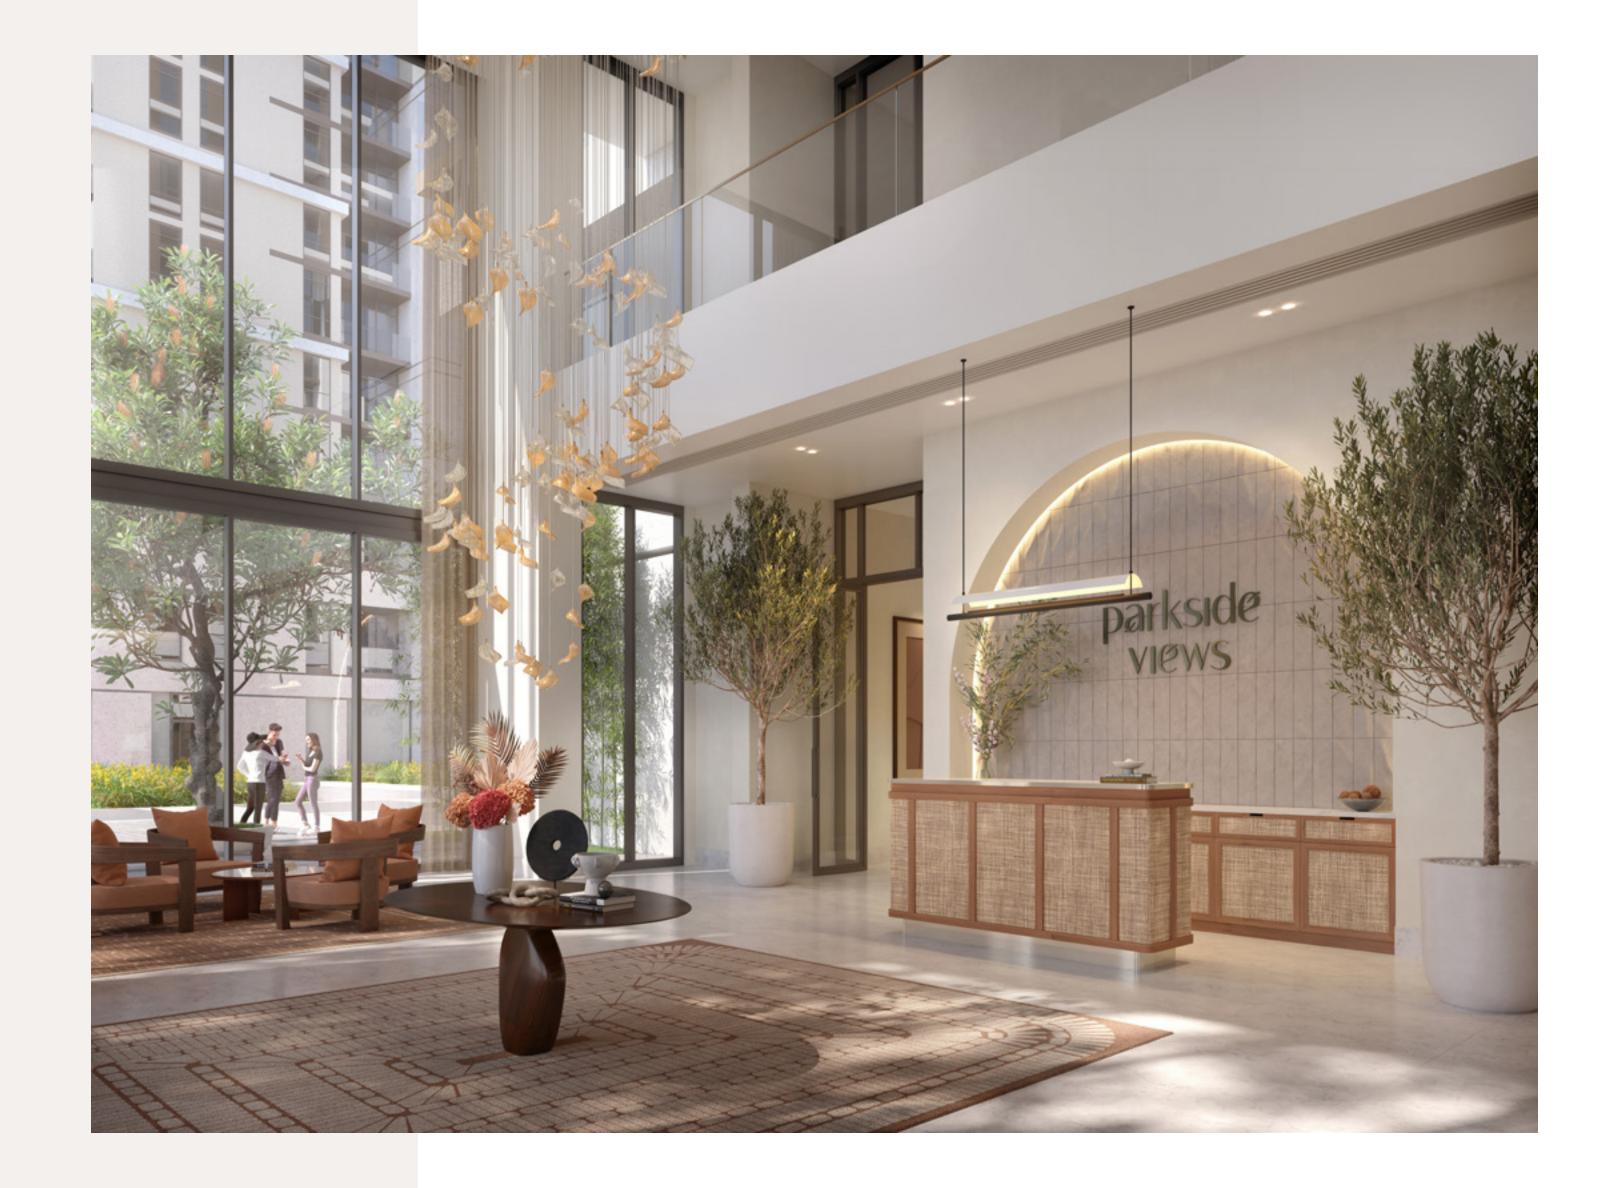

#### Grand Arrivals

Stepping into

Parkside Views' entrance lobby, a comfortable and

Parkside Views' entrance lobby, a comfortable and welcoming atmosphere embraces you from the moment you arrive. The lobby's inviting furniture, tastefully adorned with hints of colours, sets the tone for relaxation and social interaction.

Exuding a sense of modern elegance that instantly puts you at ease, it's a space that seamlessly blends style with comfort, making it the perfect spot to connect with neighbours and friends.