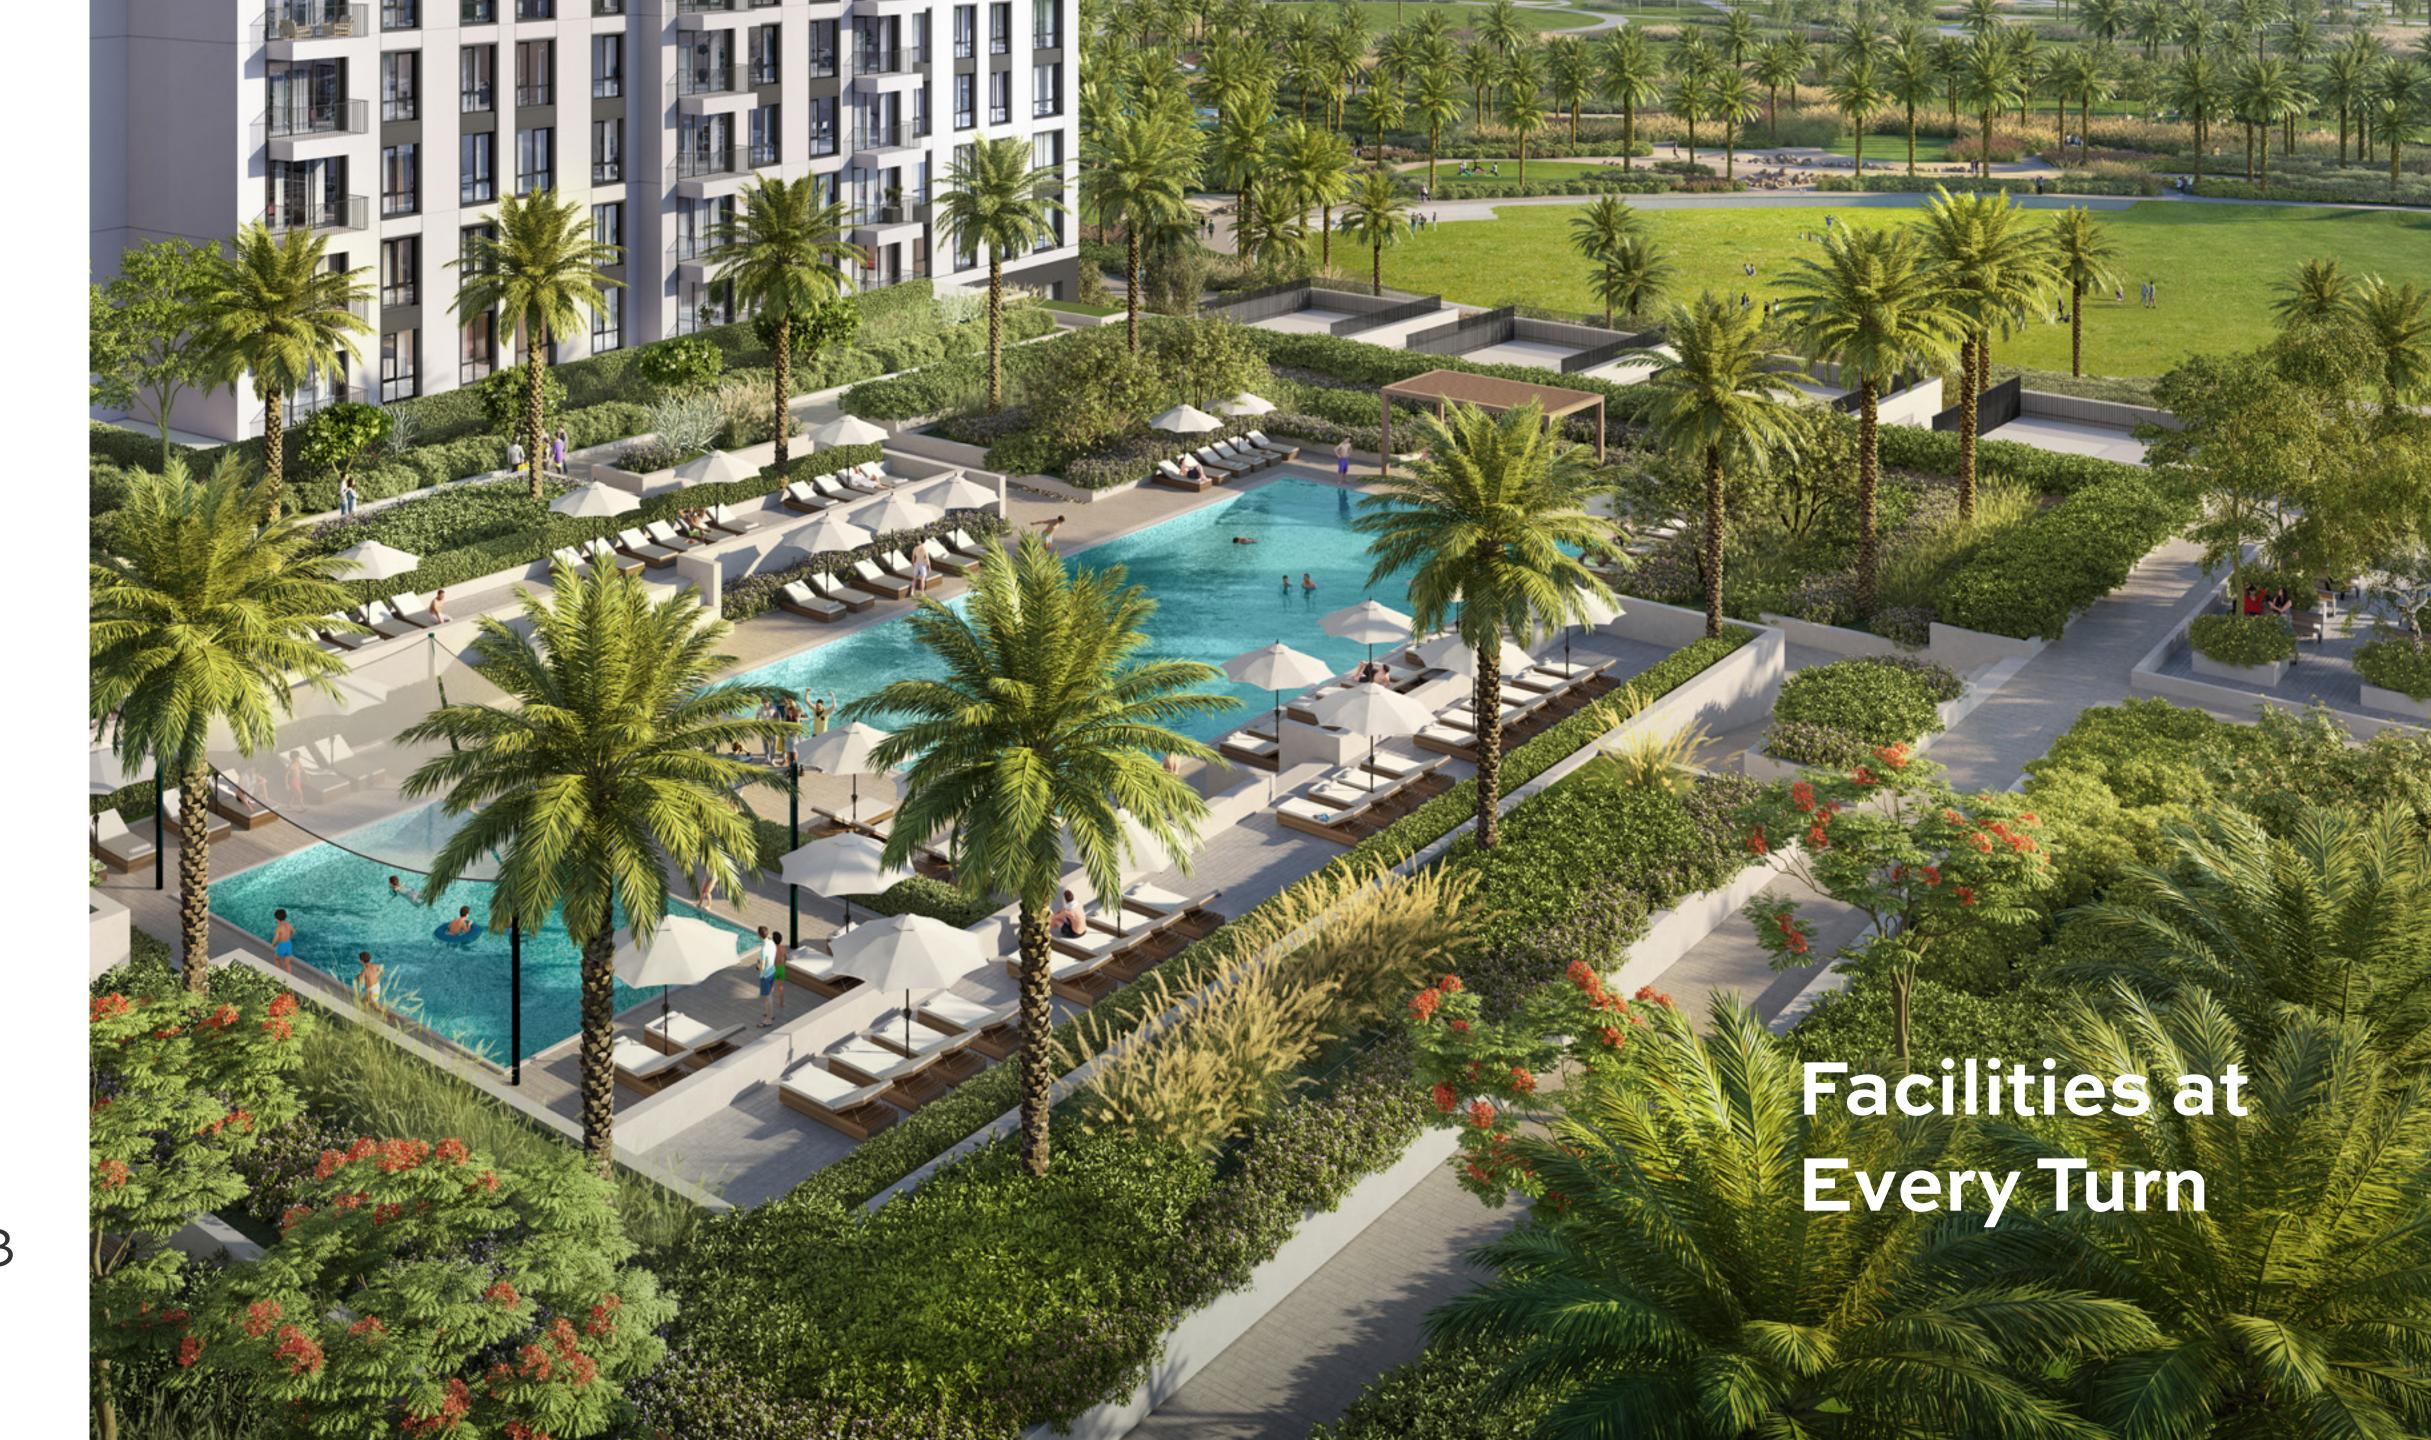

#### World-Class Amenities

Park Horizon offers residents world-class amenities and state-of-the-art facilities at every turn, all conveniently located at the centre of a meticulously master-planned community. The ideal home for families, couples and everyone in between, this modern two-tower development has it all.

Multi-Purpose Room

Swimming Pool & Kids' Pool

Fully Equipped

Landscaped Podium & Outdoor Areas

Direct Access to
Dubai Hills Park