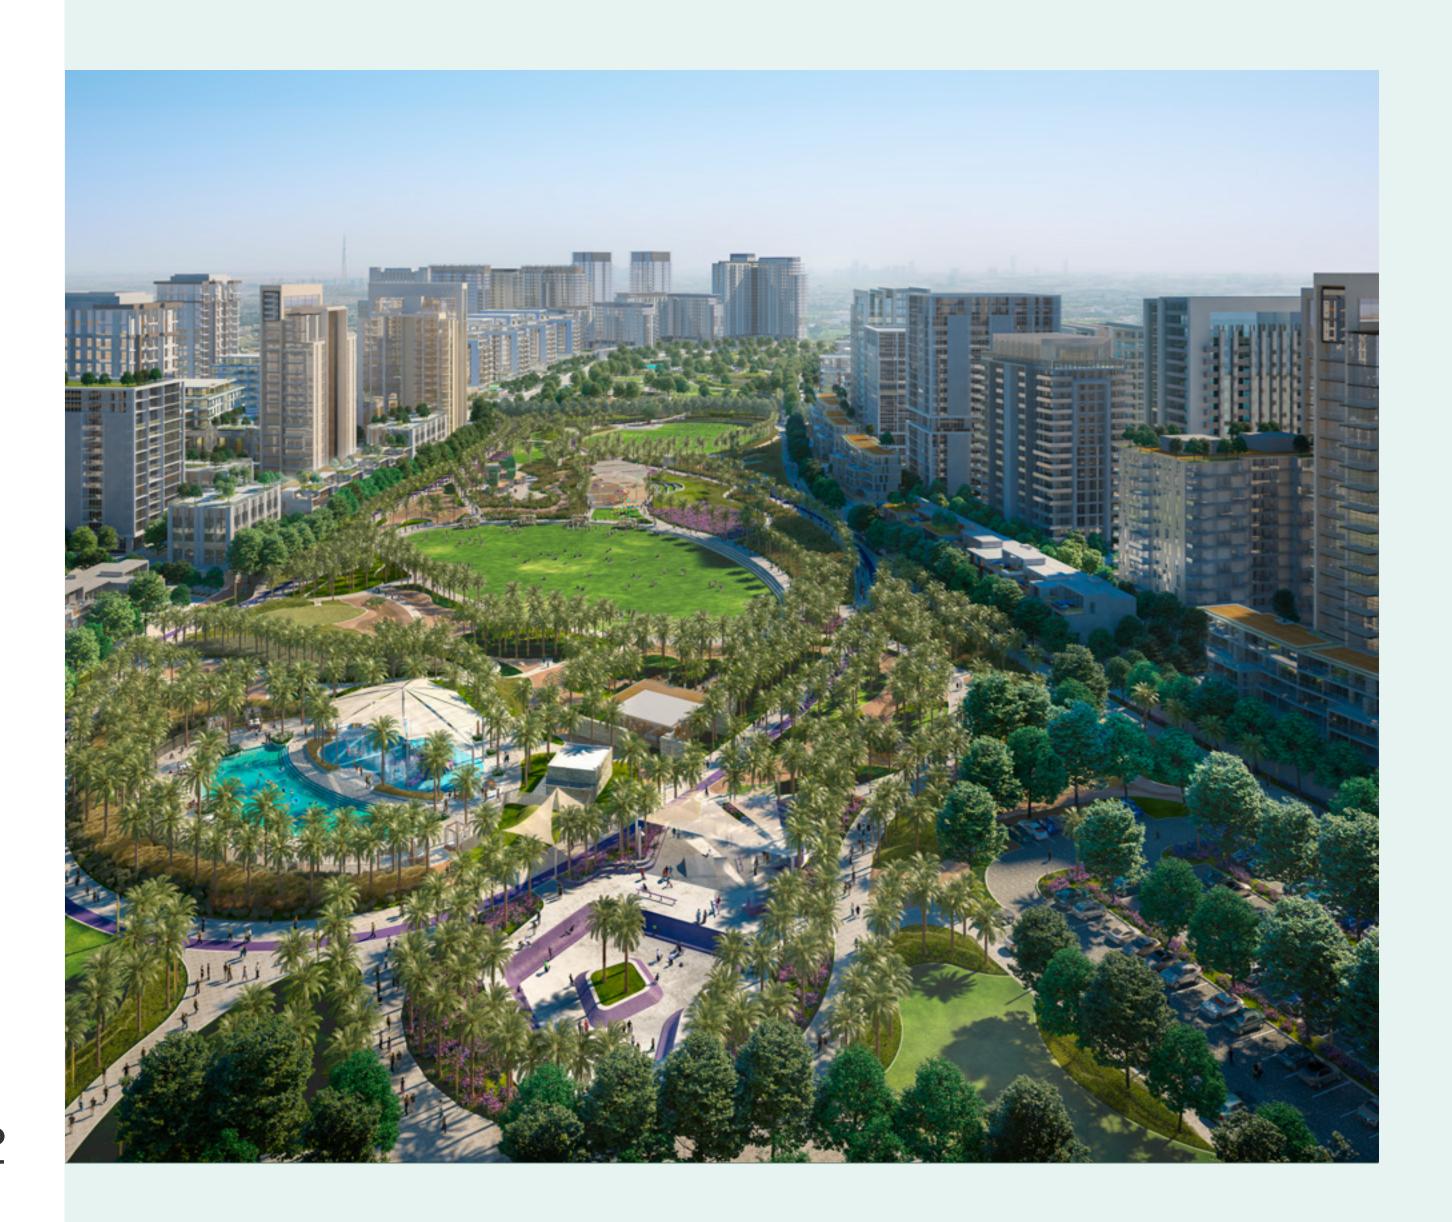

### Dubai Hills Park

Dubai Hills Park is a lush green oasis in the heart of Dubai Hills Estate's southern district. The park encompasses wadi trails, children's play areas, a kids' splash park, sports facilities, an outdoor gym, and much more

Longes.
Community Longest Park of any

Basketball