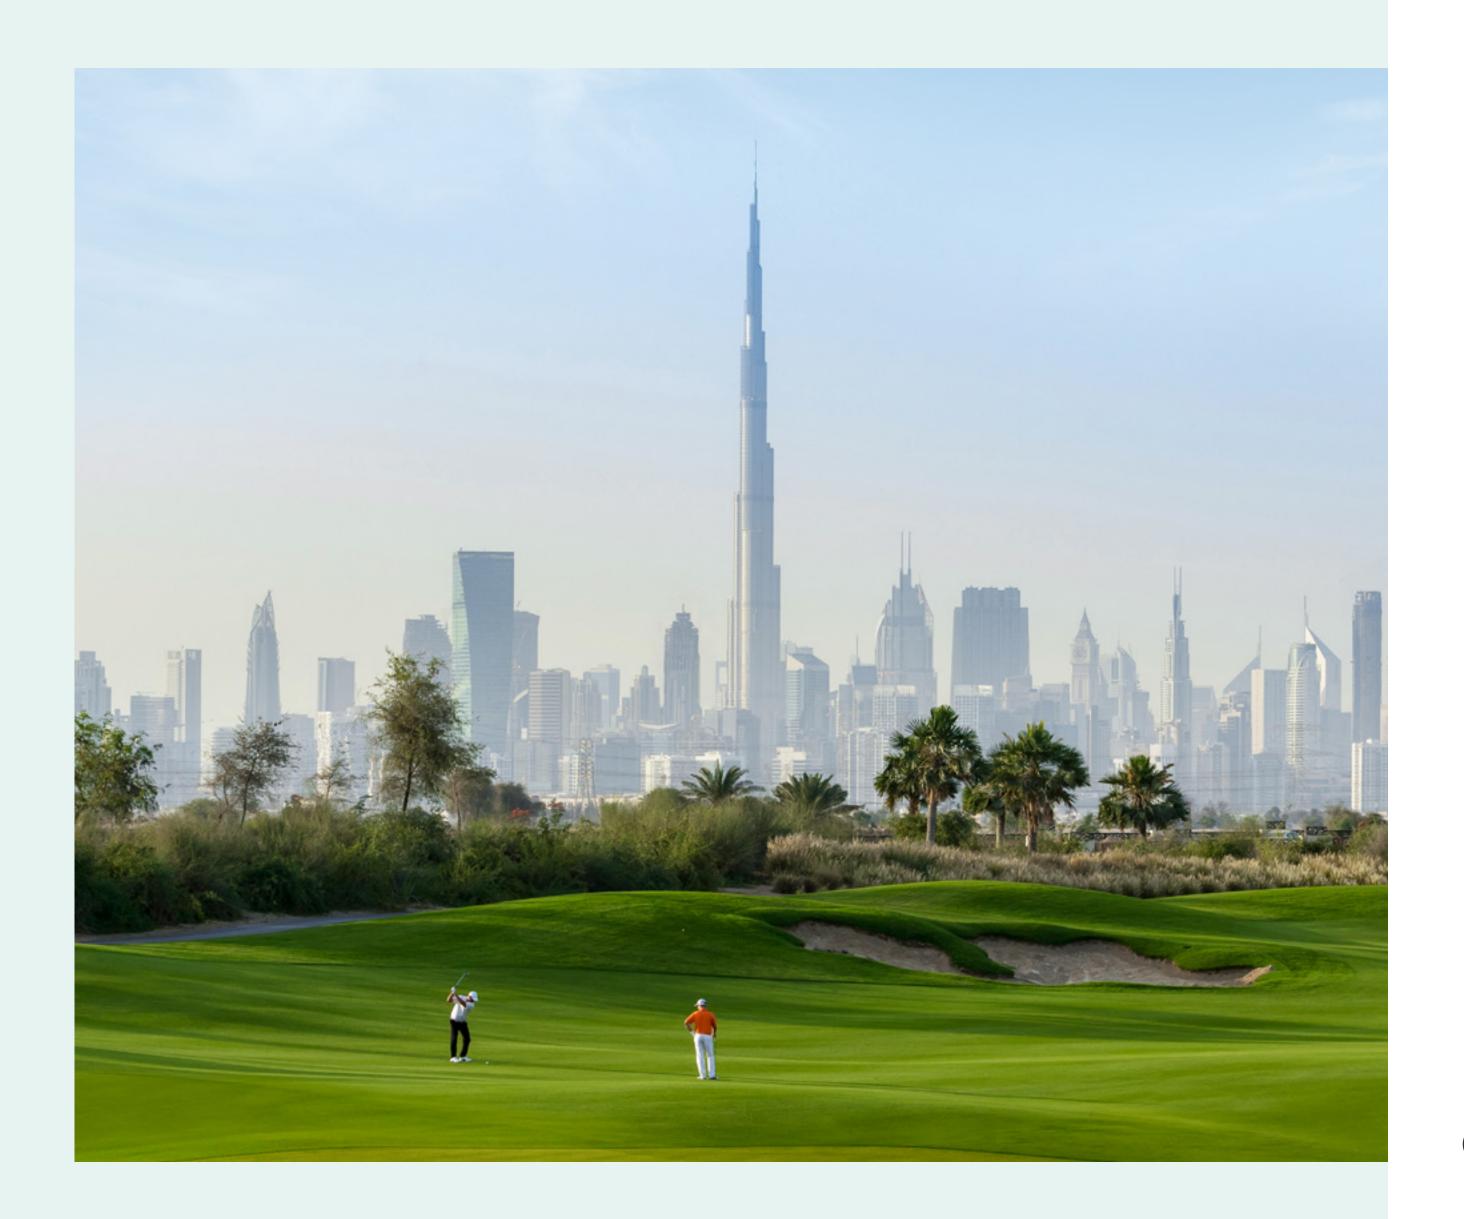

## Dubai Hills Golf Club

Dubai Hills Golf Club encompasses 1.2 milion sqm of meticulously manicured fairways, set against the backdrop of Burj Khalifa and Downtown Dubai, with a glorious outward nine.

Driving Range

Putting Green

Golf Academy

Spacious Floodlit
Practice Facilities

Gym, Pool &
Other Amenities

A Host of Dining Options