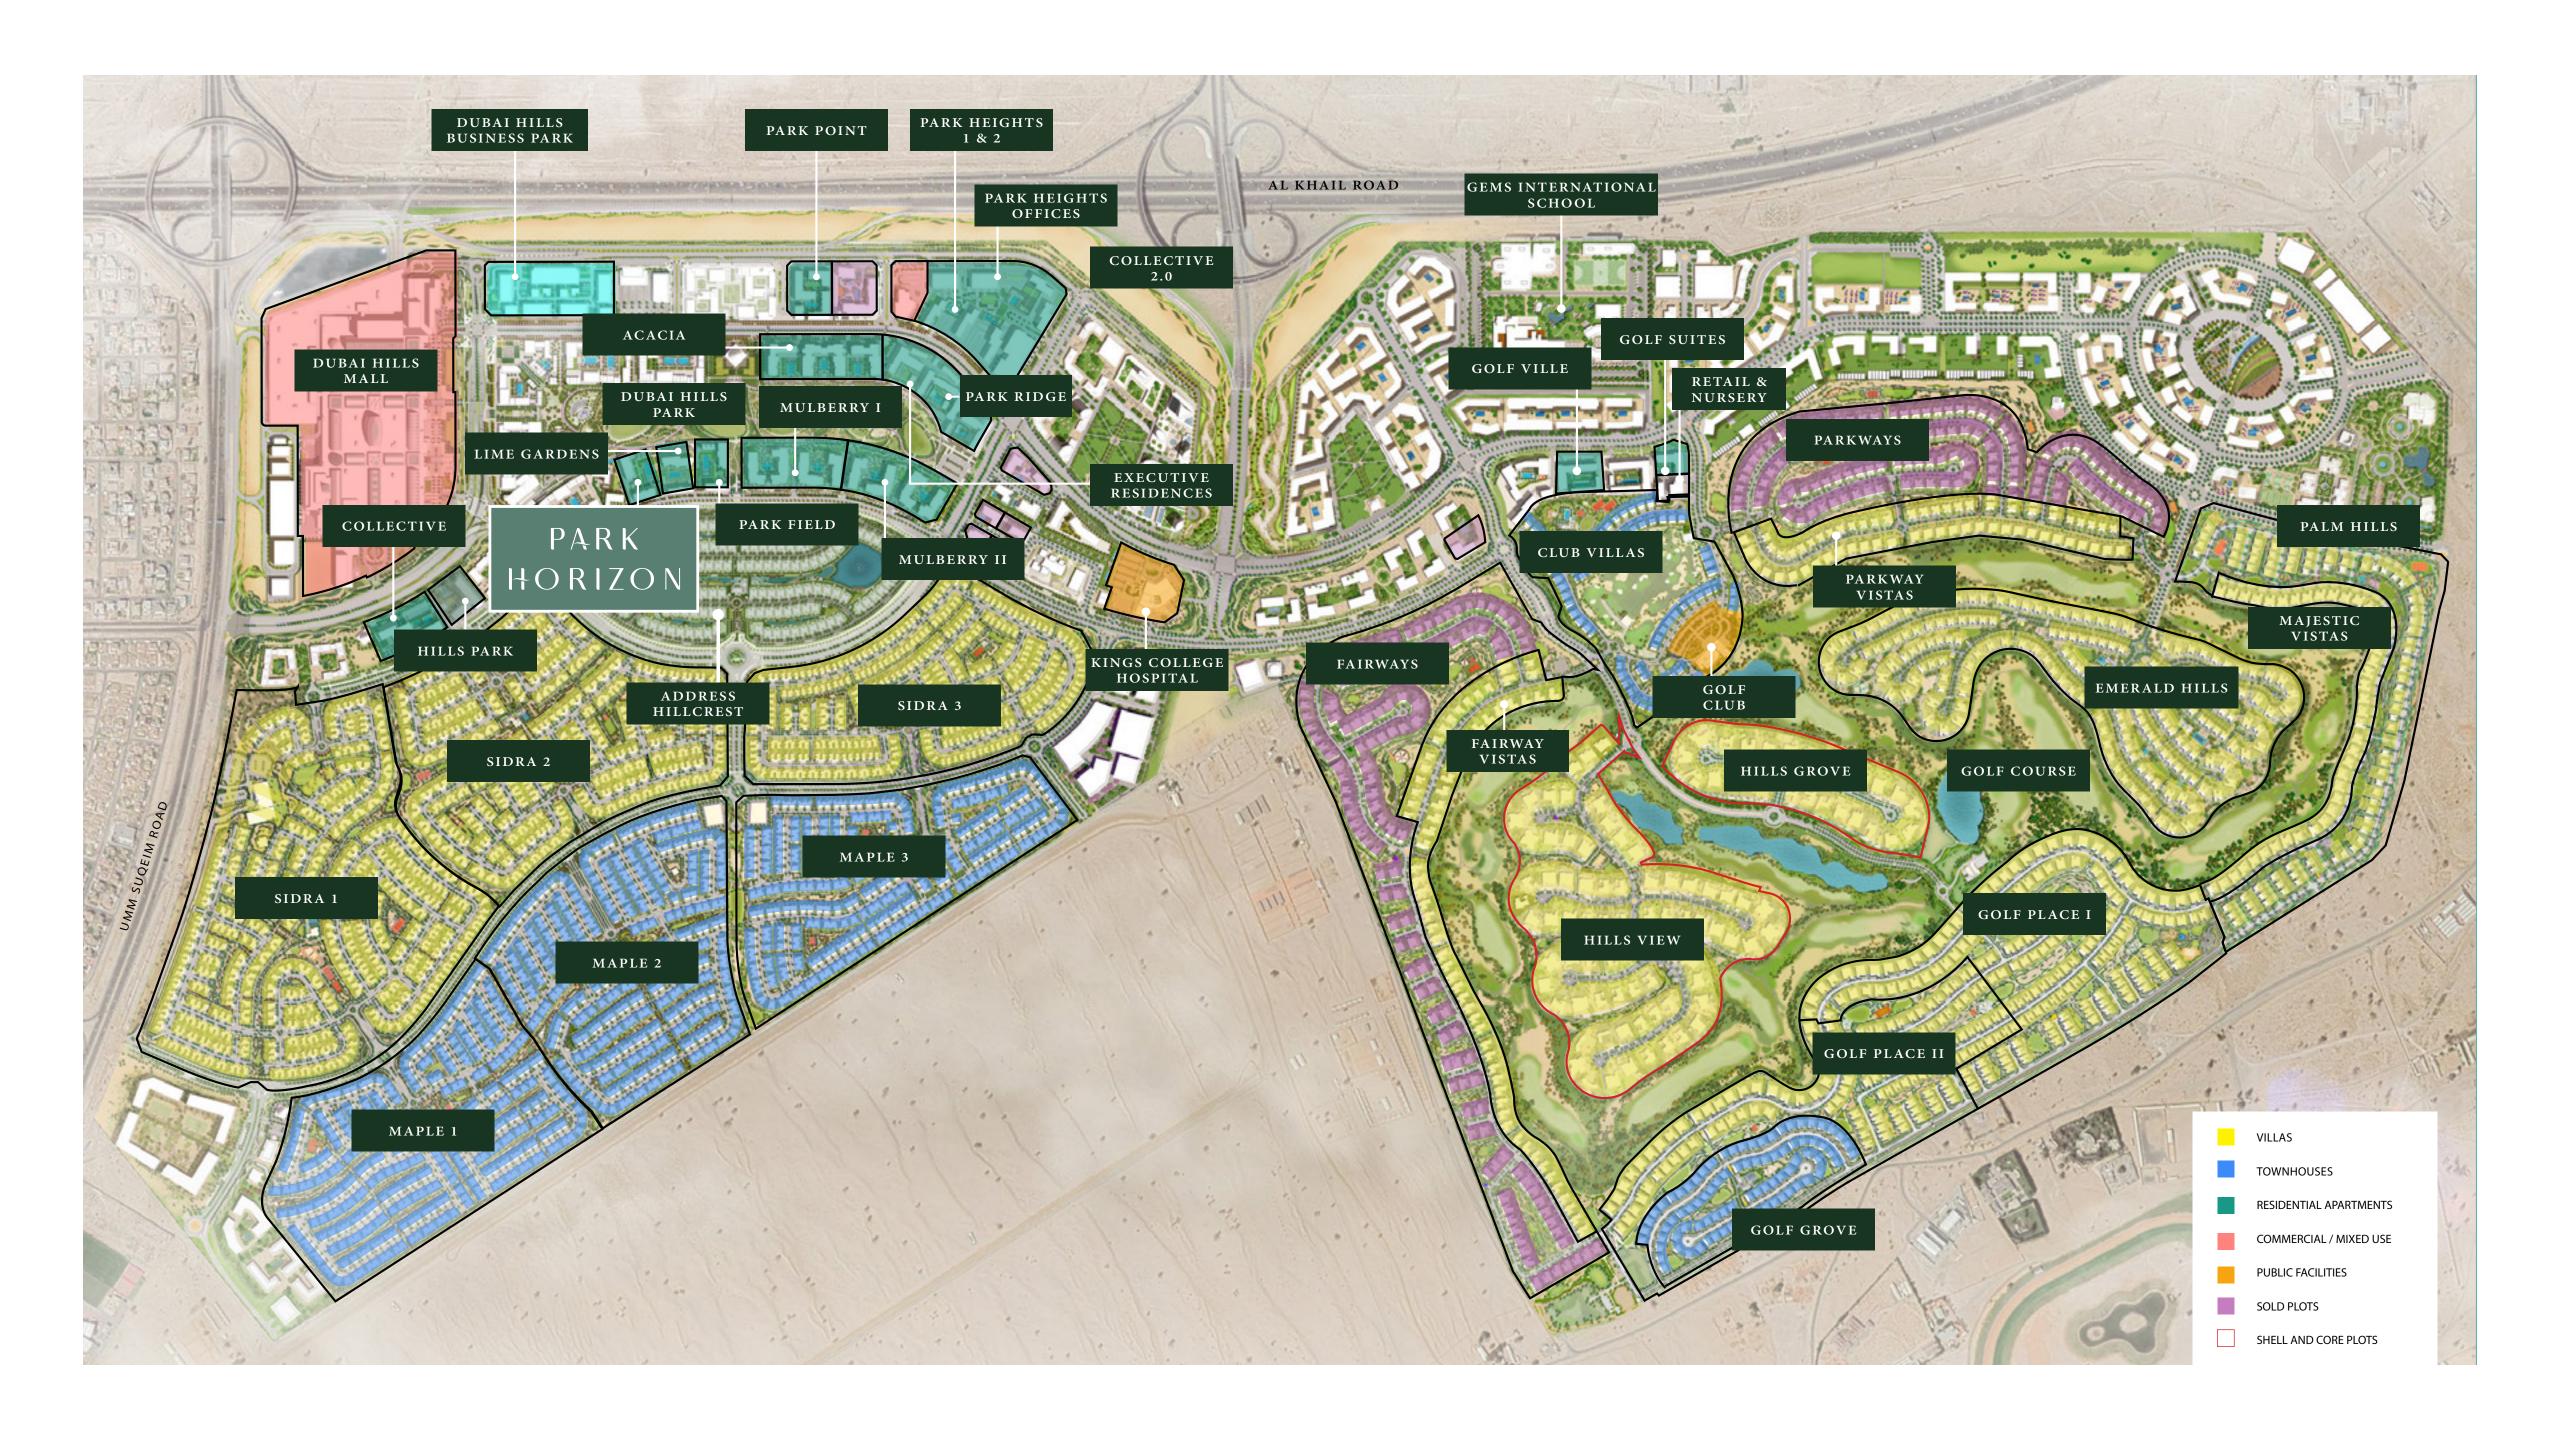

## A Community Connected to Nature

A city within a city – Dubai Hills Estate comprises elegantly planned neighbourhoods of contemporary apartment buildings and villa compounds in a country-village setting.

### The Green Heart of Dubai

Dubai Hills Estate – the green heart of Dubai – is a first-of-its-kind destination. This masterfully planned, multi-purpose development forms an integral part of the Mohammed Bin Rashid City. Strategically situated between Downtown Dubai and Dubai Marina, flanked by Al Khail Road, the community offers easy access to the city's most popular districts and attractions.

## Welcome to Park Horizon

Discover urban living, deeply rooted in modernity yet effortlessly connected to nature in the green heart of Dubai. Park Horizon is the ideal setting for a contemporary lifestyle, surrounded by world-class amenities, verdant landscapes and a host of leisure, retail and entertainment experiences, all complemented by captivating views of Dubai's iconic skyline on the horizon.

# Modern, CommunityCentred Living

Park Horizon is located at the heart of a vibrant community, offering residents everything they need to embrace a modern lifestyle tailored towards contemporary convenience and natural beauty. From an eclectic array of dining and retail experiences, and an abundance of recreational activities, to world-class health and educational facilities, your dream home in Park Horizon is perfect for modern, community-centred living.

#### World-Class Amenities

Park Horizon offers residents world-class amenities and state-of-the-art facilities at every turn, all conveniently located at the centre of a meticulously master-planned community. The ideal home for families, couples and everyone in between, this modern two-tower development has it all.

## Natural Beauty. Urban Design

Set against the backdrop of Dubai Hills Estate's natural beauty, Park Horizon blends intuitive design, timeless sophistication and an elegant architectural style in homes that effortlessly complement modern living.

### Dubai Hills Park

Dubai Hills Park is a lush green oasis in the heart of Dubai Hills Estate's southern district. The park encompasses wadi trails, children's play areas, a kids' splash park, sports facilities, an outdoor gym, and much more

### Dubai Hills Mall

Dubai Hills Mall is a destination of endless possibilities. Ideally positioned on the crossroads of Umm Suqeim Road and Al Khail Road, and only a short walk from Park Horizon, the mall grants you:

## Dubai Hills Golf Club

Dubai Hills Golf Club encompasses 1.2 milion sqm of meticulously manicured fairways, set against the backdrop of Burj Khalifa and Downtown Dubai, with a glorious outward nine.

Driving Range