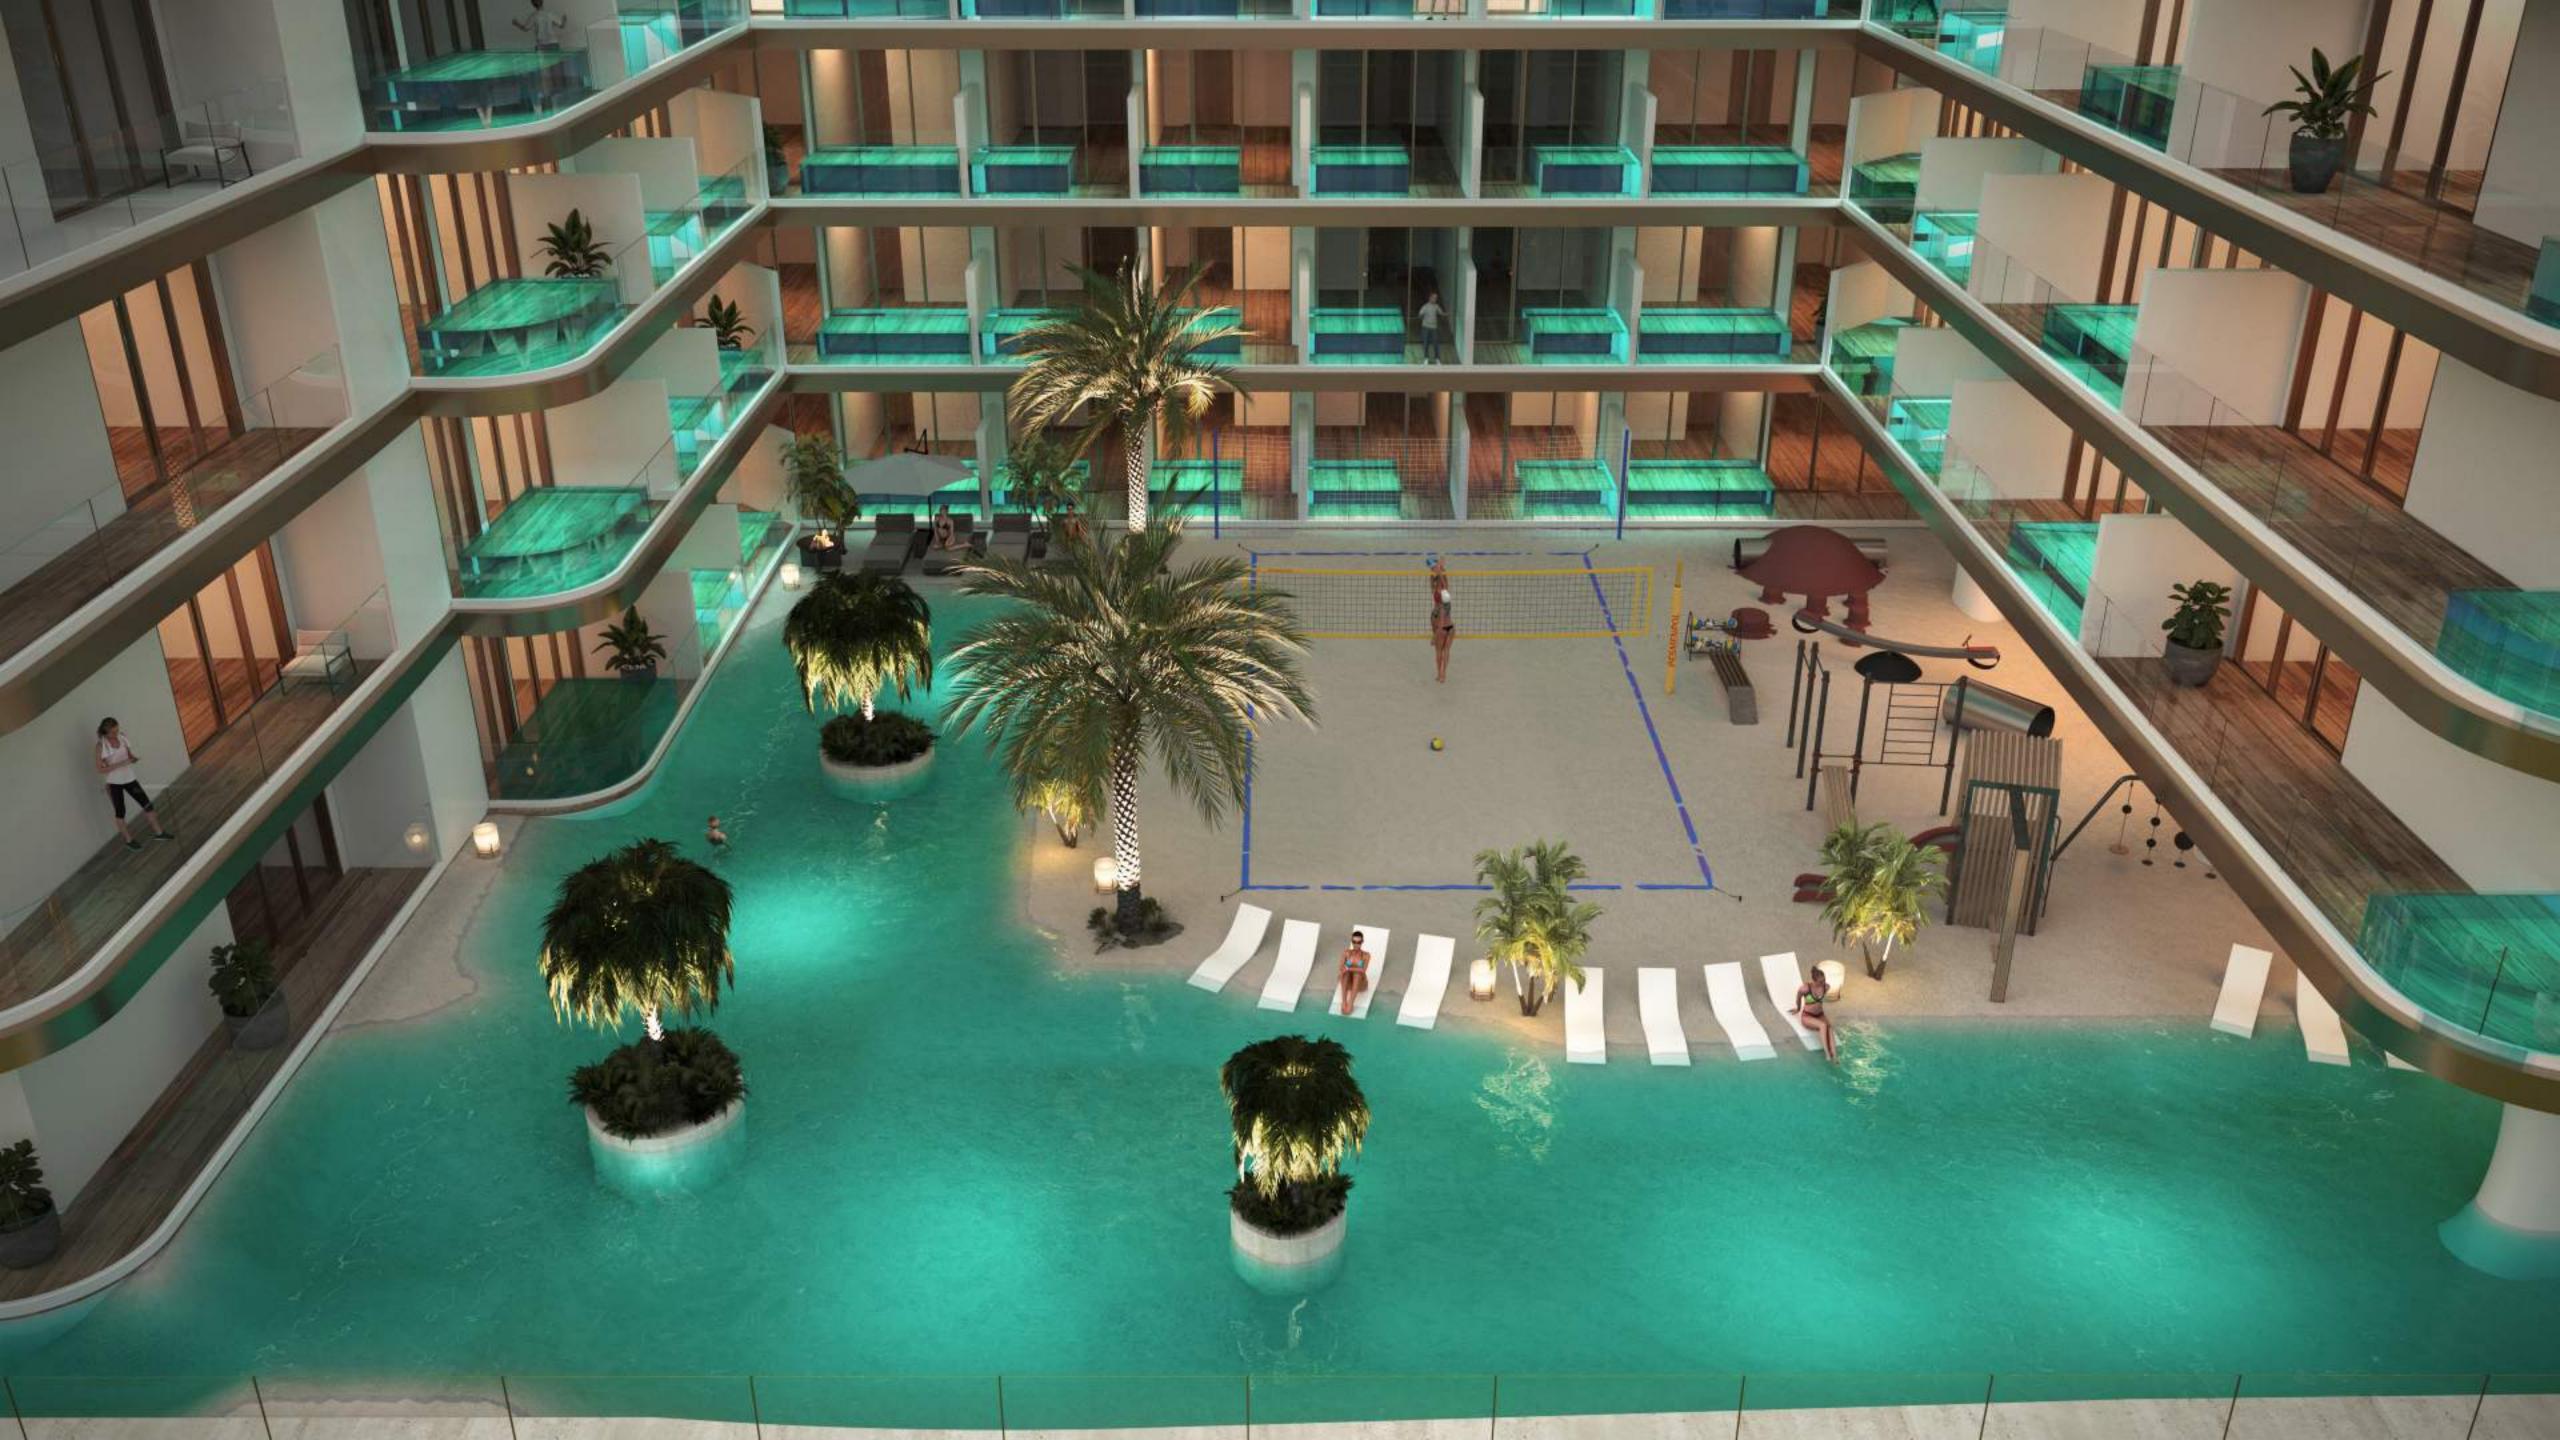

Each apartment offers exclusive access to this serene oasis, complemented by amenities such as a kids' play area, volleyball court, gymnasium, beach pool, yoga area, and a 30,000 sqft shopping mall. With studio, 1, and 2-bedroom options, every residence comes with its own private pool for ultimate relaxation.

#### AMENITIES

#### Dubai's First Lagoon Apartment Complex

Where luxury meets nature in Dubai's first lagoon apartment complex. Dive into serenity with a crystal blue lagoon, sun beds, and artificial rain. Enjoy family fun with a kids' play area and volleyball court, or find inner peace at the yoga and meditation spots. A semi-open gym elevates your fitness.