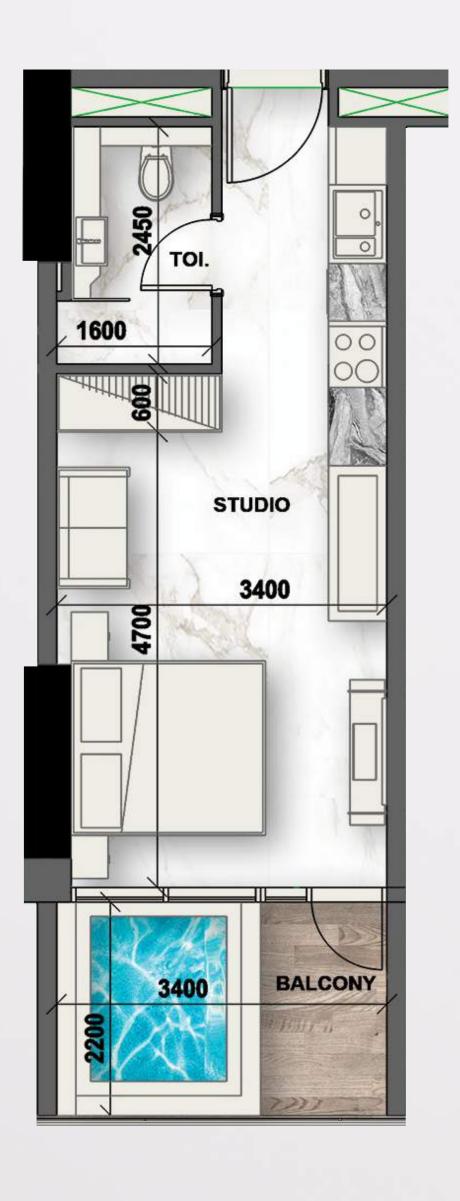

e oasis, complemented by amenities such as a kids' play area, volleyball court, gymnasium, beach pool, yoga area, and a 30,000 sqft shopping mall. With studio, 1, and 2-bedroom options, every residence comes with its own private pool for ultimate relaxation.

Step into our enchanting lobby and experience the epitome of elegance.









#### AMENITIES





#### **Dubailand Unveils**

#### Dubai's First Lagoon Apartment Complex

Where luxury meets nature in Dubai's first lagoon apartment complex. Dive into serenity with a crystal blue lagoon, sun beds, and artificial rain. Enjoy family fun with a kids' play area and volleyball court, or find inner peace at the yoga and meditation spots. A semi-open gym elevates your fitness.













# STUDIO APARTMENT + PRIVATE POOL

#### Floor Plan









#### Elegant Master Bedroom Retreat

Step into unparalleled luxury with our master bedroom, exquisitely furnished and adorned with premium Italian ceramics. Every detail has been meticulously curated to provide an ambiance of sophistication and comfort, ensuring a serene and restful environment.

The master bedroom opens to a private balcony featuring an exclusive swimming pool, enhancing your living experience. Bask in the epitome of opulence as you enjoy a seamless blend of indoor and outdoor living, all within your private sanctuary.















ONE BEDROOM

\*\*
STUDY ROOM

\*\*
PRIVATE POOL

#### Floor Plan

























#### Private Maid's Room

Spacious Maid's Quarters at DLRC

Designed for convenience and comfort, the maid's room offers a private and practical