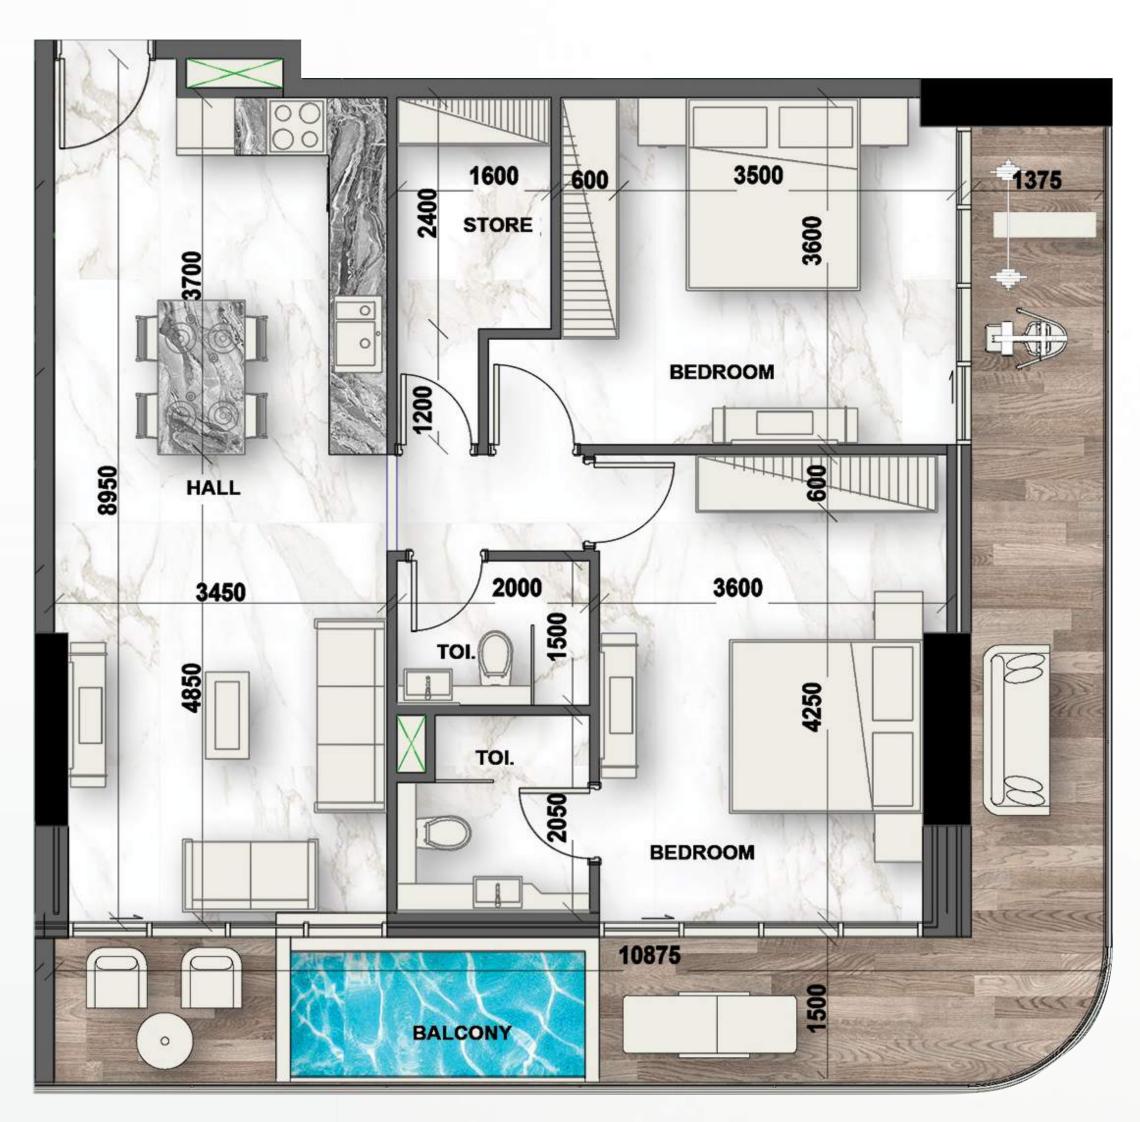

ed to provide an ambiance of sophistication and comfort, ensuring a serene and restful environment.

The master bedroom opens to a private balcony featuring an exclusive swimming pool, enhancing your living experience. Bask in the epitome of opulence as you enjoy a seamless blend of indoor and outdoor living, all within your private sanctuary.















ONE BEDROOM

\*\*
STUDY ROOM

\*\*
PRIVATE POOL

#### Floor Plan

























#### Private Maid's Room

Spacious Maid's Quarters at DLRC

Designed for convenience and comfort, the maid's room offers a private and practical space within the apartment. Fully equipped to meet daily needs, it ensures seamless integration with the rest of the home's luxurious amenities.

TWOBEDROOM

+
MAID ROOM

+
PRIVATE POOL

#### Floor Plan





#### FLOORPLANS







#### PAYMENTPLAN

# Payment Plan



DOWN PAYMENT

PER MONTH

MONTHS PAYMENT PLAN



# THANKYOU

T: 800 PEACE HOME (732 - 234 - 663) M: +971 50 991 3866 W: www.peacehomes.ae E: info@peacehomes.ae