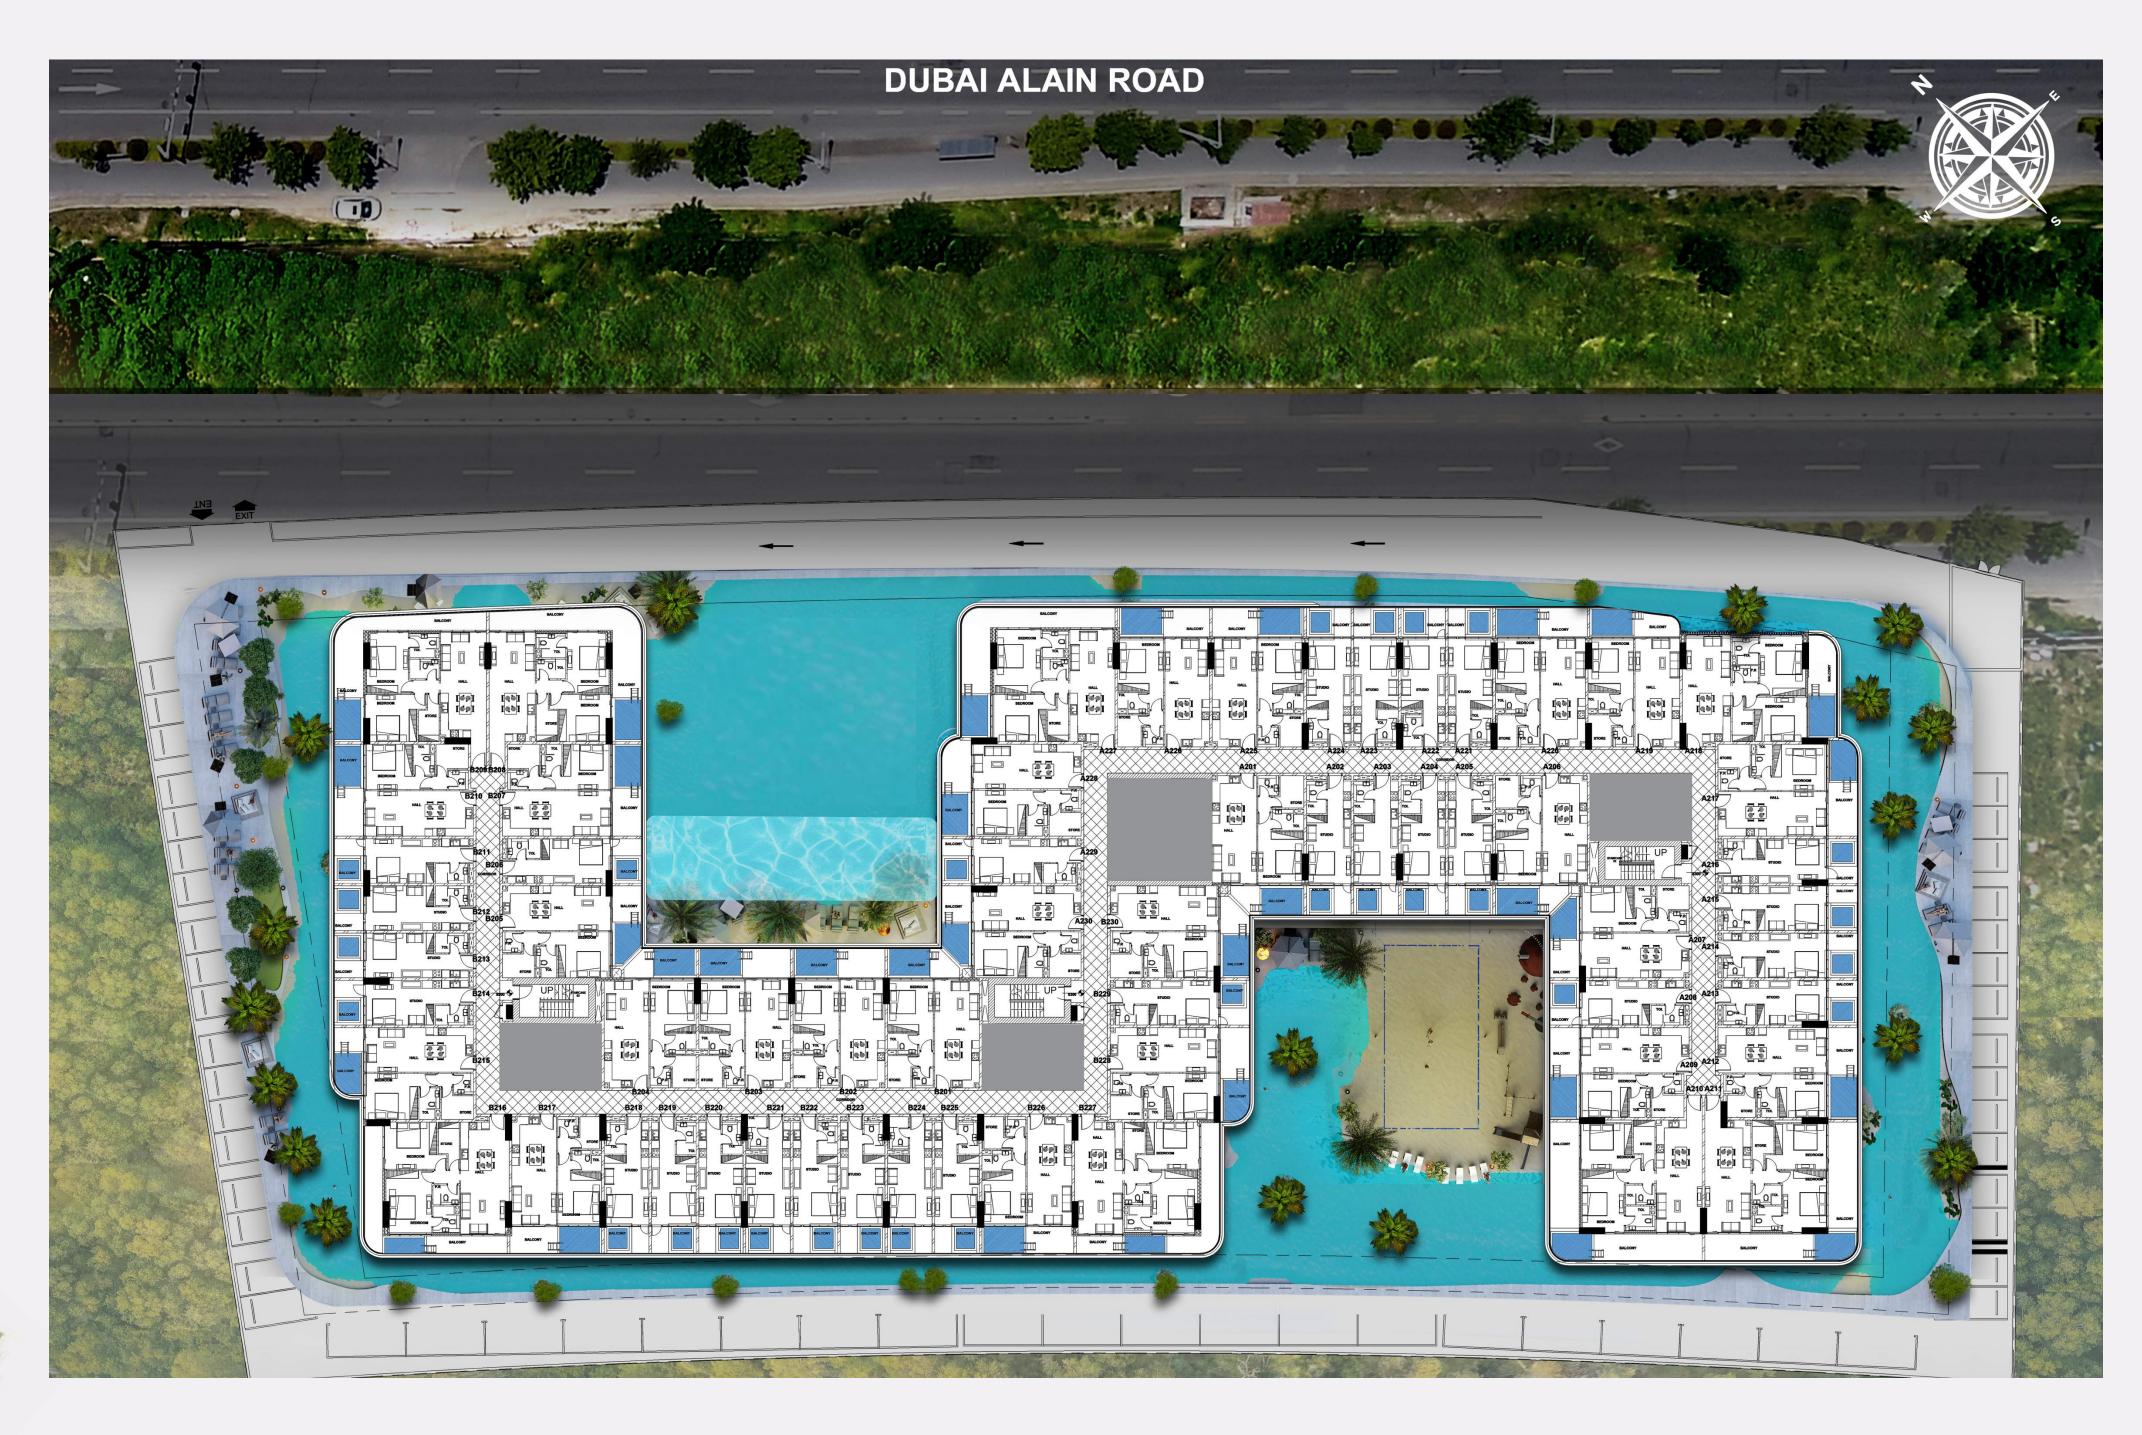

ance of sophistication and comfort, ensuring a serene and restful environment.

The master bedroom opens to a private balcony featuring an exclusive swimming pool, enhancing your living experience. Bask in the epitome of opulence as you enjoy a seamless blend of indoor and outdoor living, all within your private sanctuary.















ONE BEDROOM

\*\*
STUDY ROOM

\*\*
PRIVATE POOL

#### Floor Plan

























#### Private Maid's Room

Spacious Maid's Quarters at DLRC

Designed for convenience and comfort, the maid's room offers a private and practical space within the apartment. Fully equipped to meet daily needs, it ensures seamless integration with the rest of the home's luxurious amenities.

TWOBEDROOM

+
MAID ROOM

+
PRIVATE POOL

#### Floor Plan





#### FLOORPLANS







#### PAYMENTPLAN

# Payment Plan



DOWN PAYMENT

PER MONTH

MONTHS PAYMENT PLAN



# THANKYOU

T: 800 PEACE HOME (732 - 234 - 663) M: +971 50 991 3866 W: www.peacehomes.ae E: info@peacehomes.ae