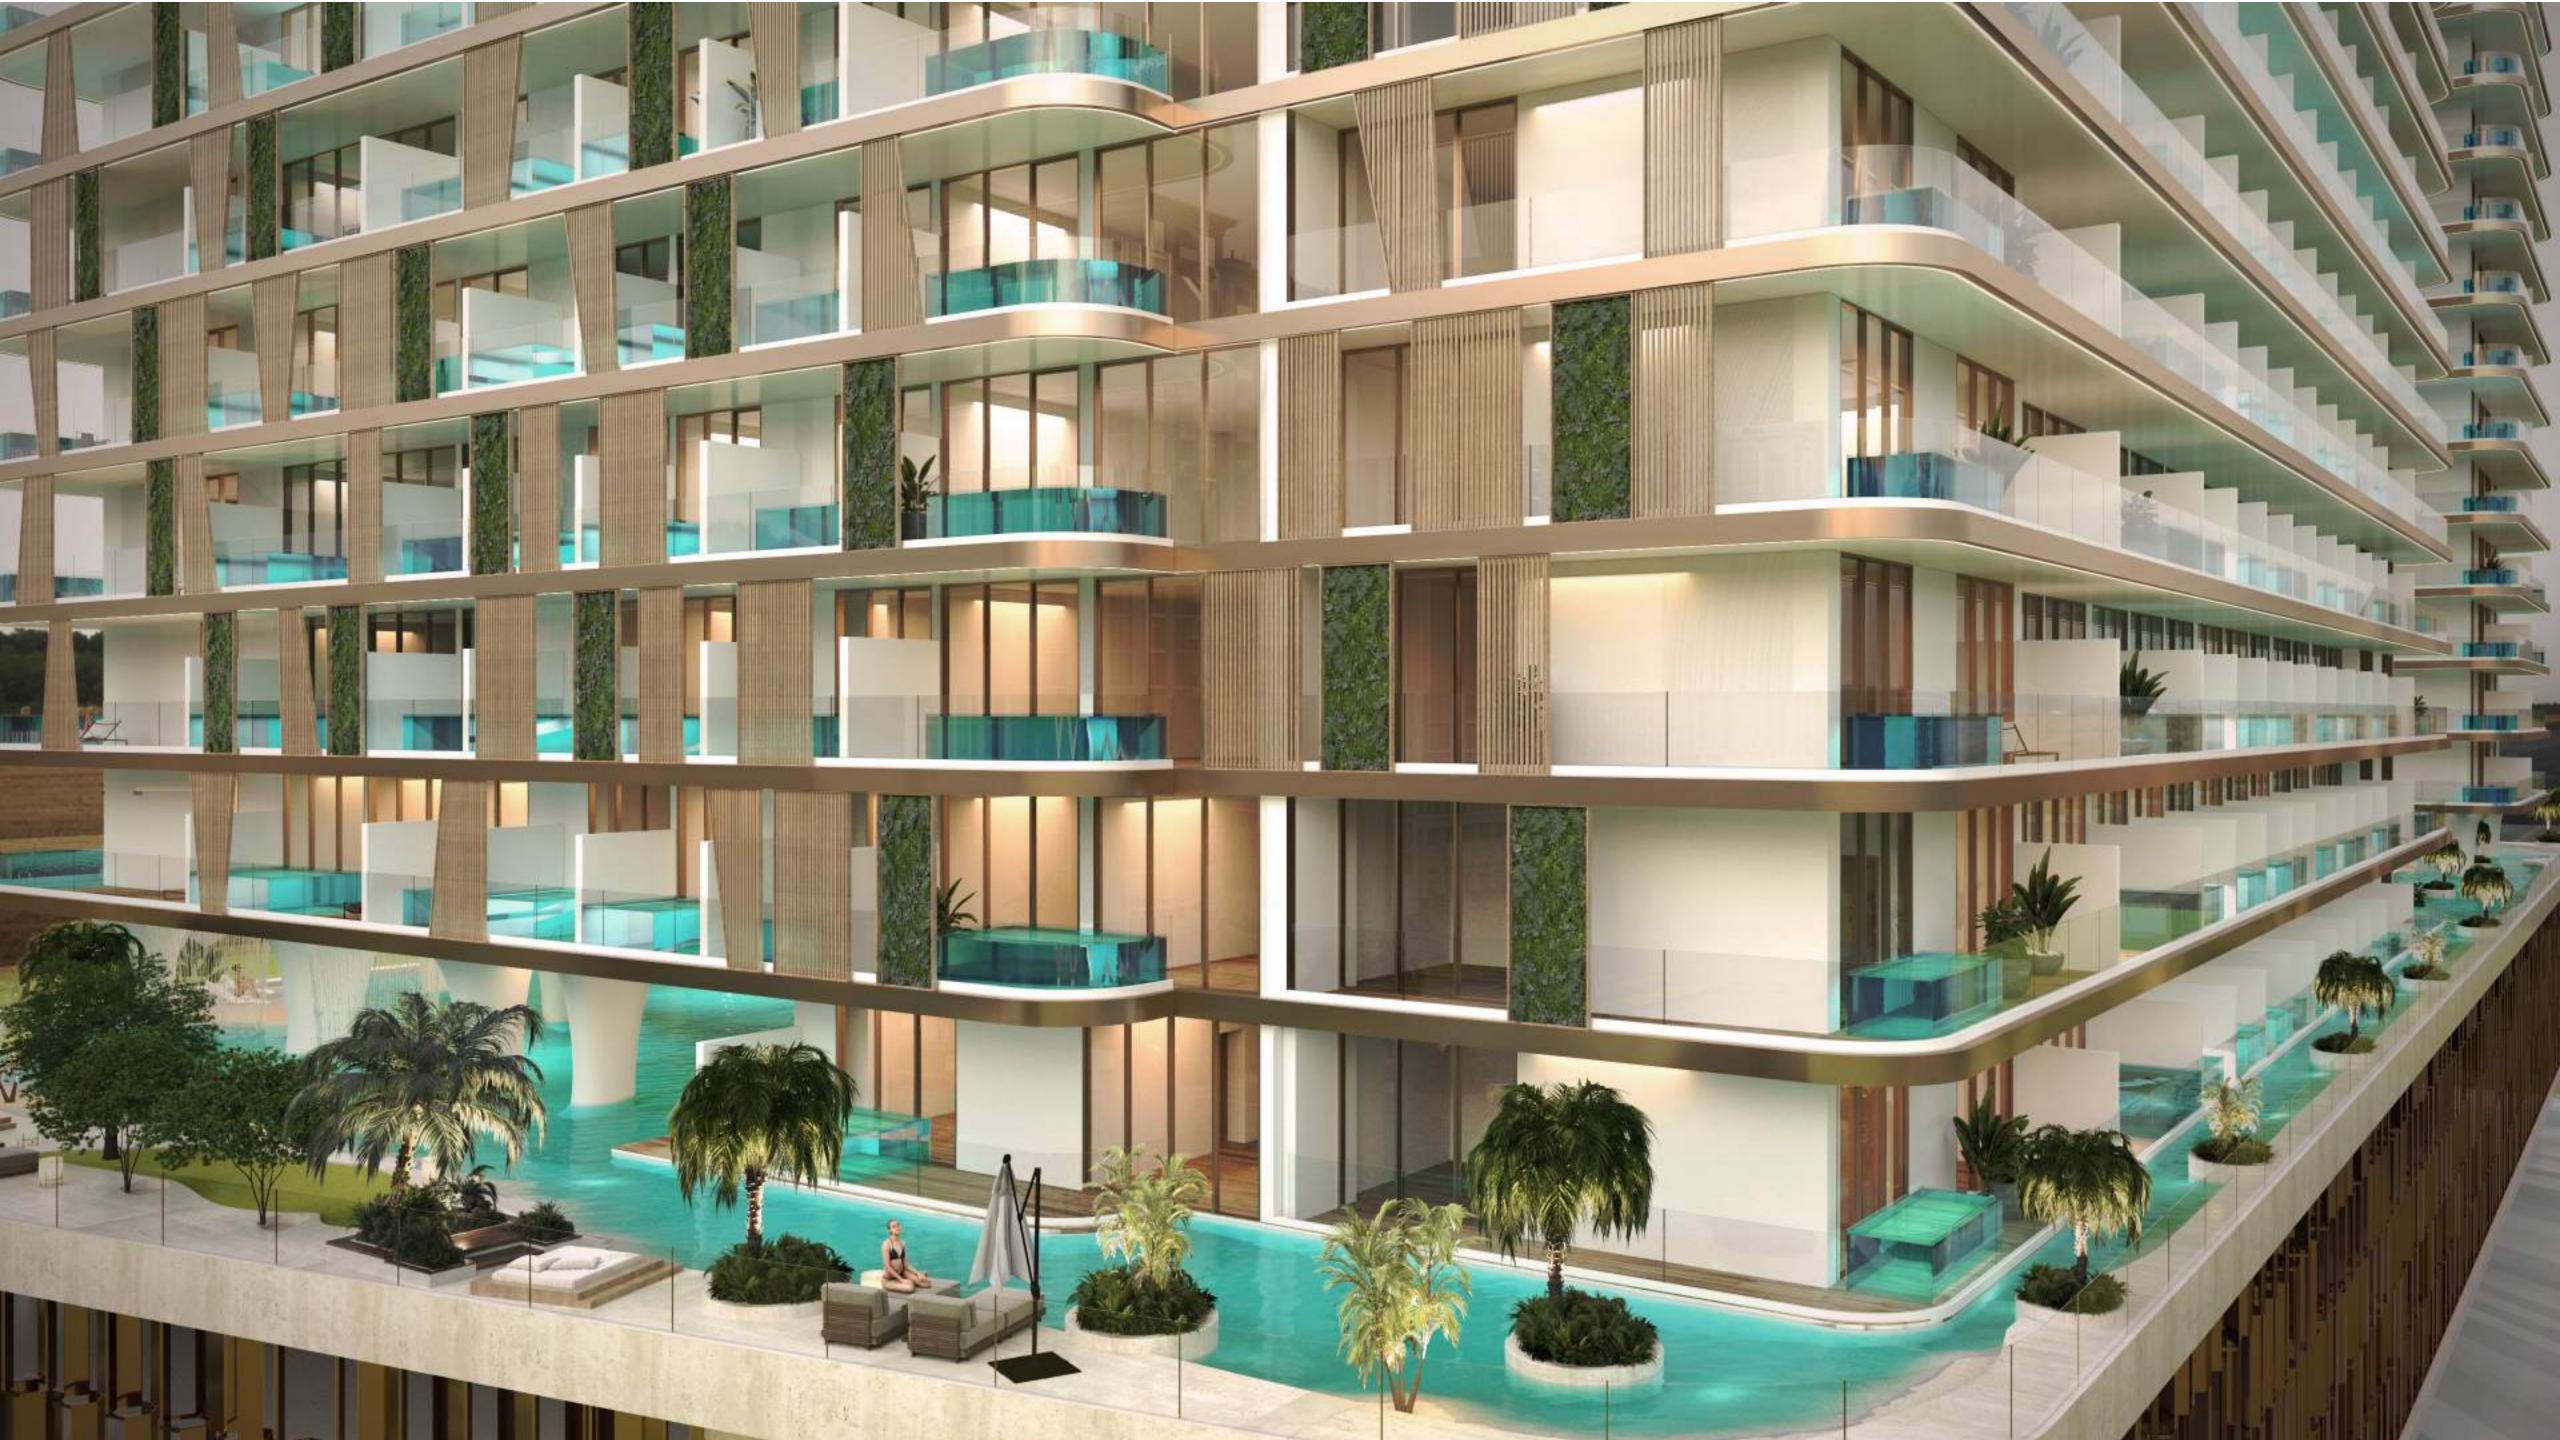

Each apartment offers exclusive access to this serene oasis, complemented by amenities such as a kids' play area, volleyball court, gymnasium, beach pool, yoga area, and a 30,000 sqft shopping mall. With studio, 1, and 2-bedroom options, every residence comes with its own private pool for ultimate relaxation.

#### Dubai's First Lagoon Apartment Complex

Where luxury meets nature in Dubai's first lagoon apartment complex. Dive into serenity with a crystal blue lagoon, sun beds, and artificial rain. Enjoy family fun with a kids' play area and volleyball court, or find inner peace at the yoga and meditation spots. A semi-open gym elevates your fitness.

The master bedroom opens to a private balcony featuring an exclusive swimming pool, enhancing your living experience. Bask in the epitome of opulence as you enjoy a seamless blend of indoor and outdoor living, all within your private sanctuary.