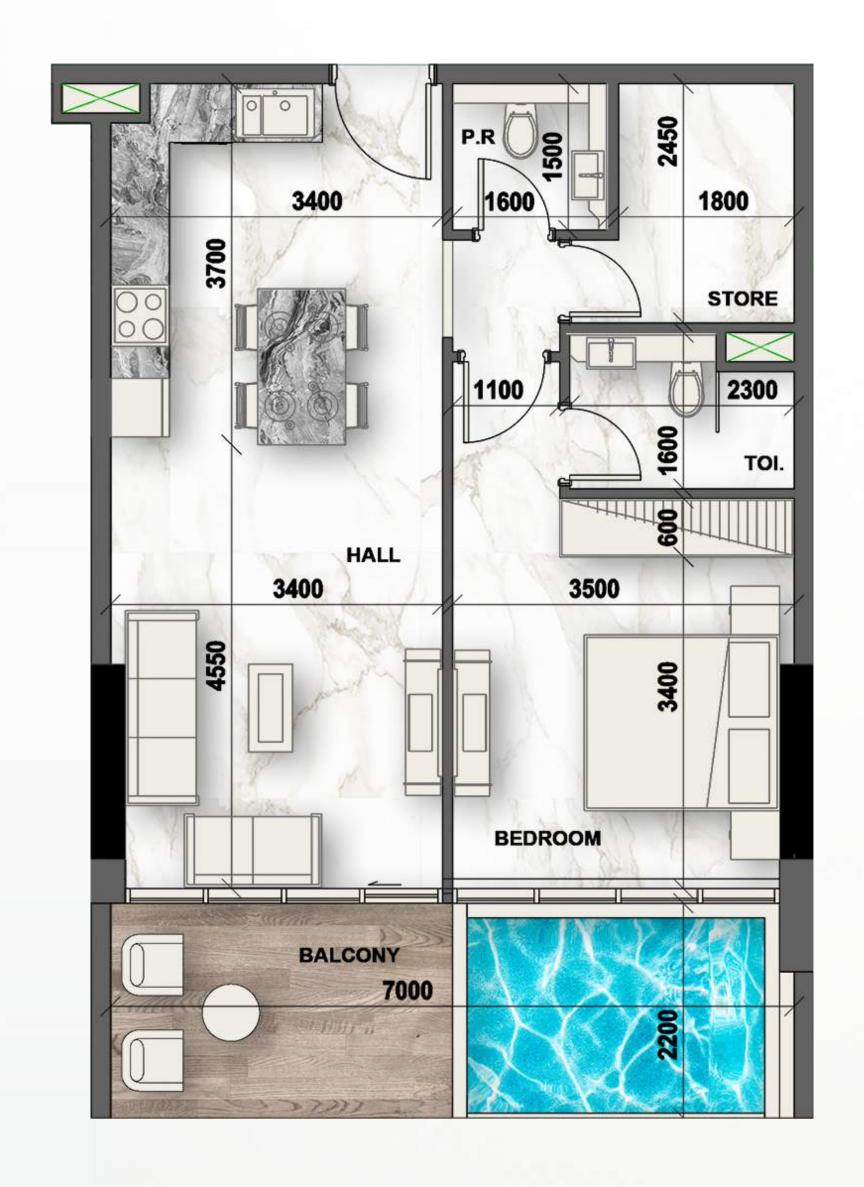

# STUDIO APARTMENT + PRIVATE POOL

#### Floor Plan

ONE BEDROOM

\*\*
STUDY ROOM

\*\*
PRIVATE POOL