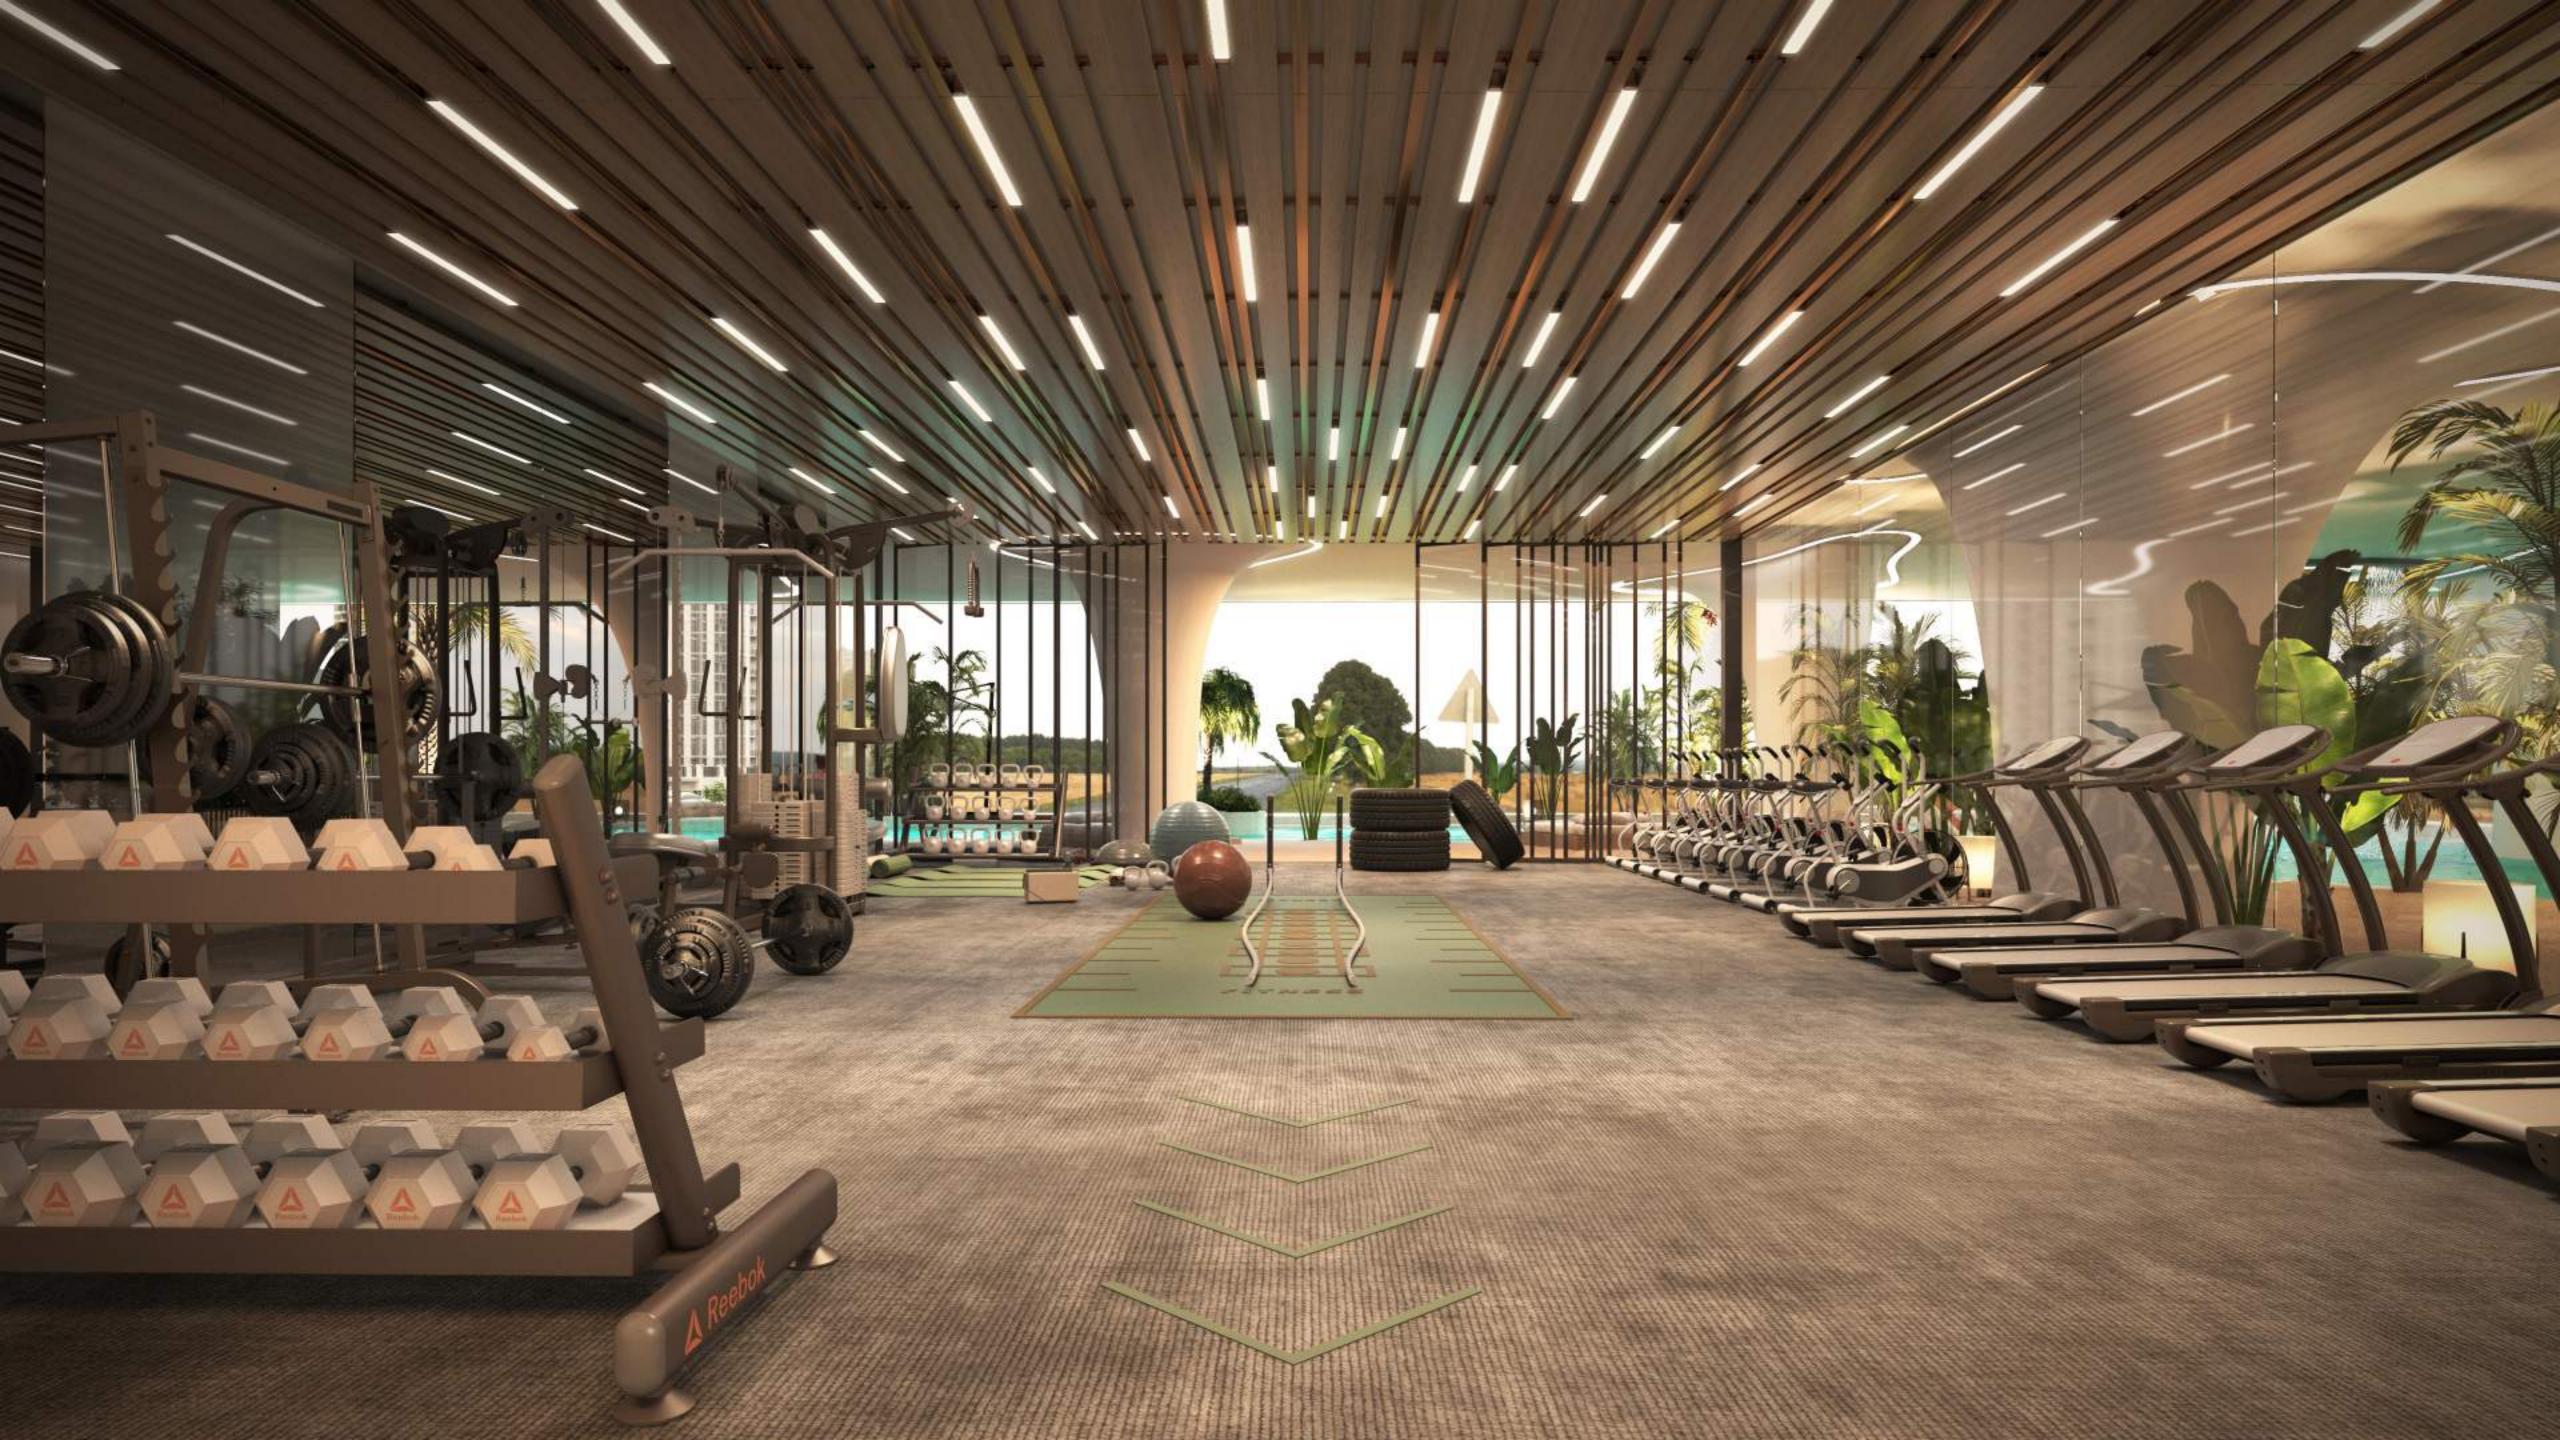

#### AMENITIES

#### Dubai's First Lagoon Apartment Complex

Where luxury meets nature in Dubai's first lagoon apartment complex. Dive into serenity with a crystal blue lagoon, sun beds, and artificial rain. Enjoy family fun with a kids' play area and volleyball court, or find inner peace at the yoga and meditation spots. A semi-open gym elevates your fitness.