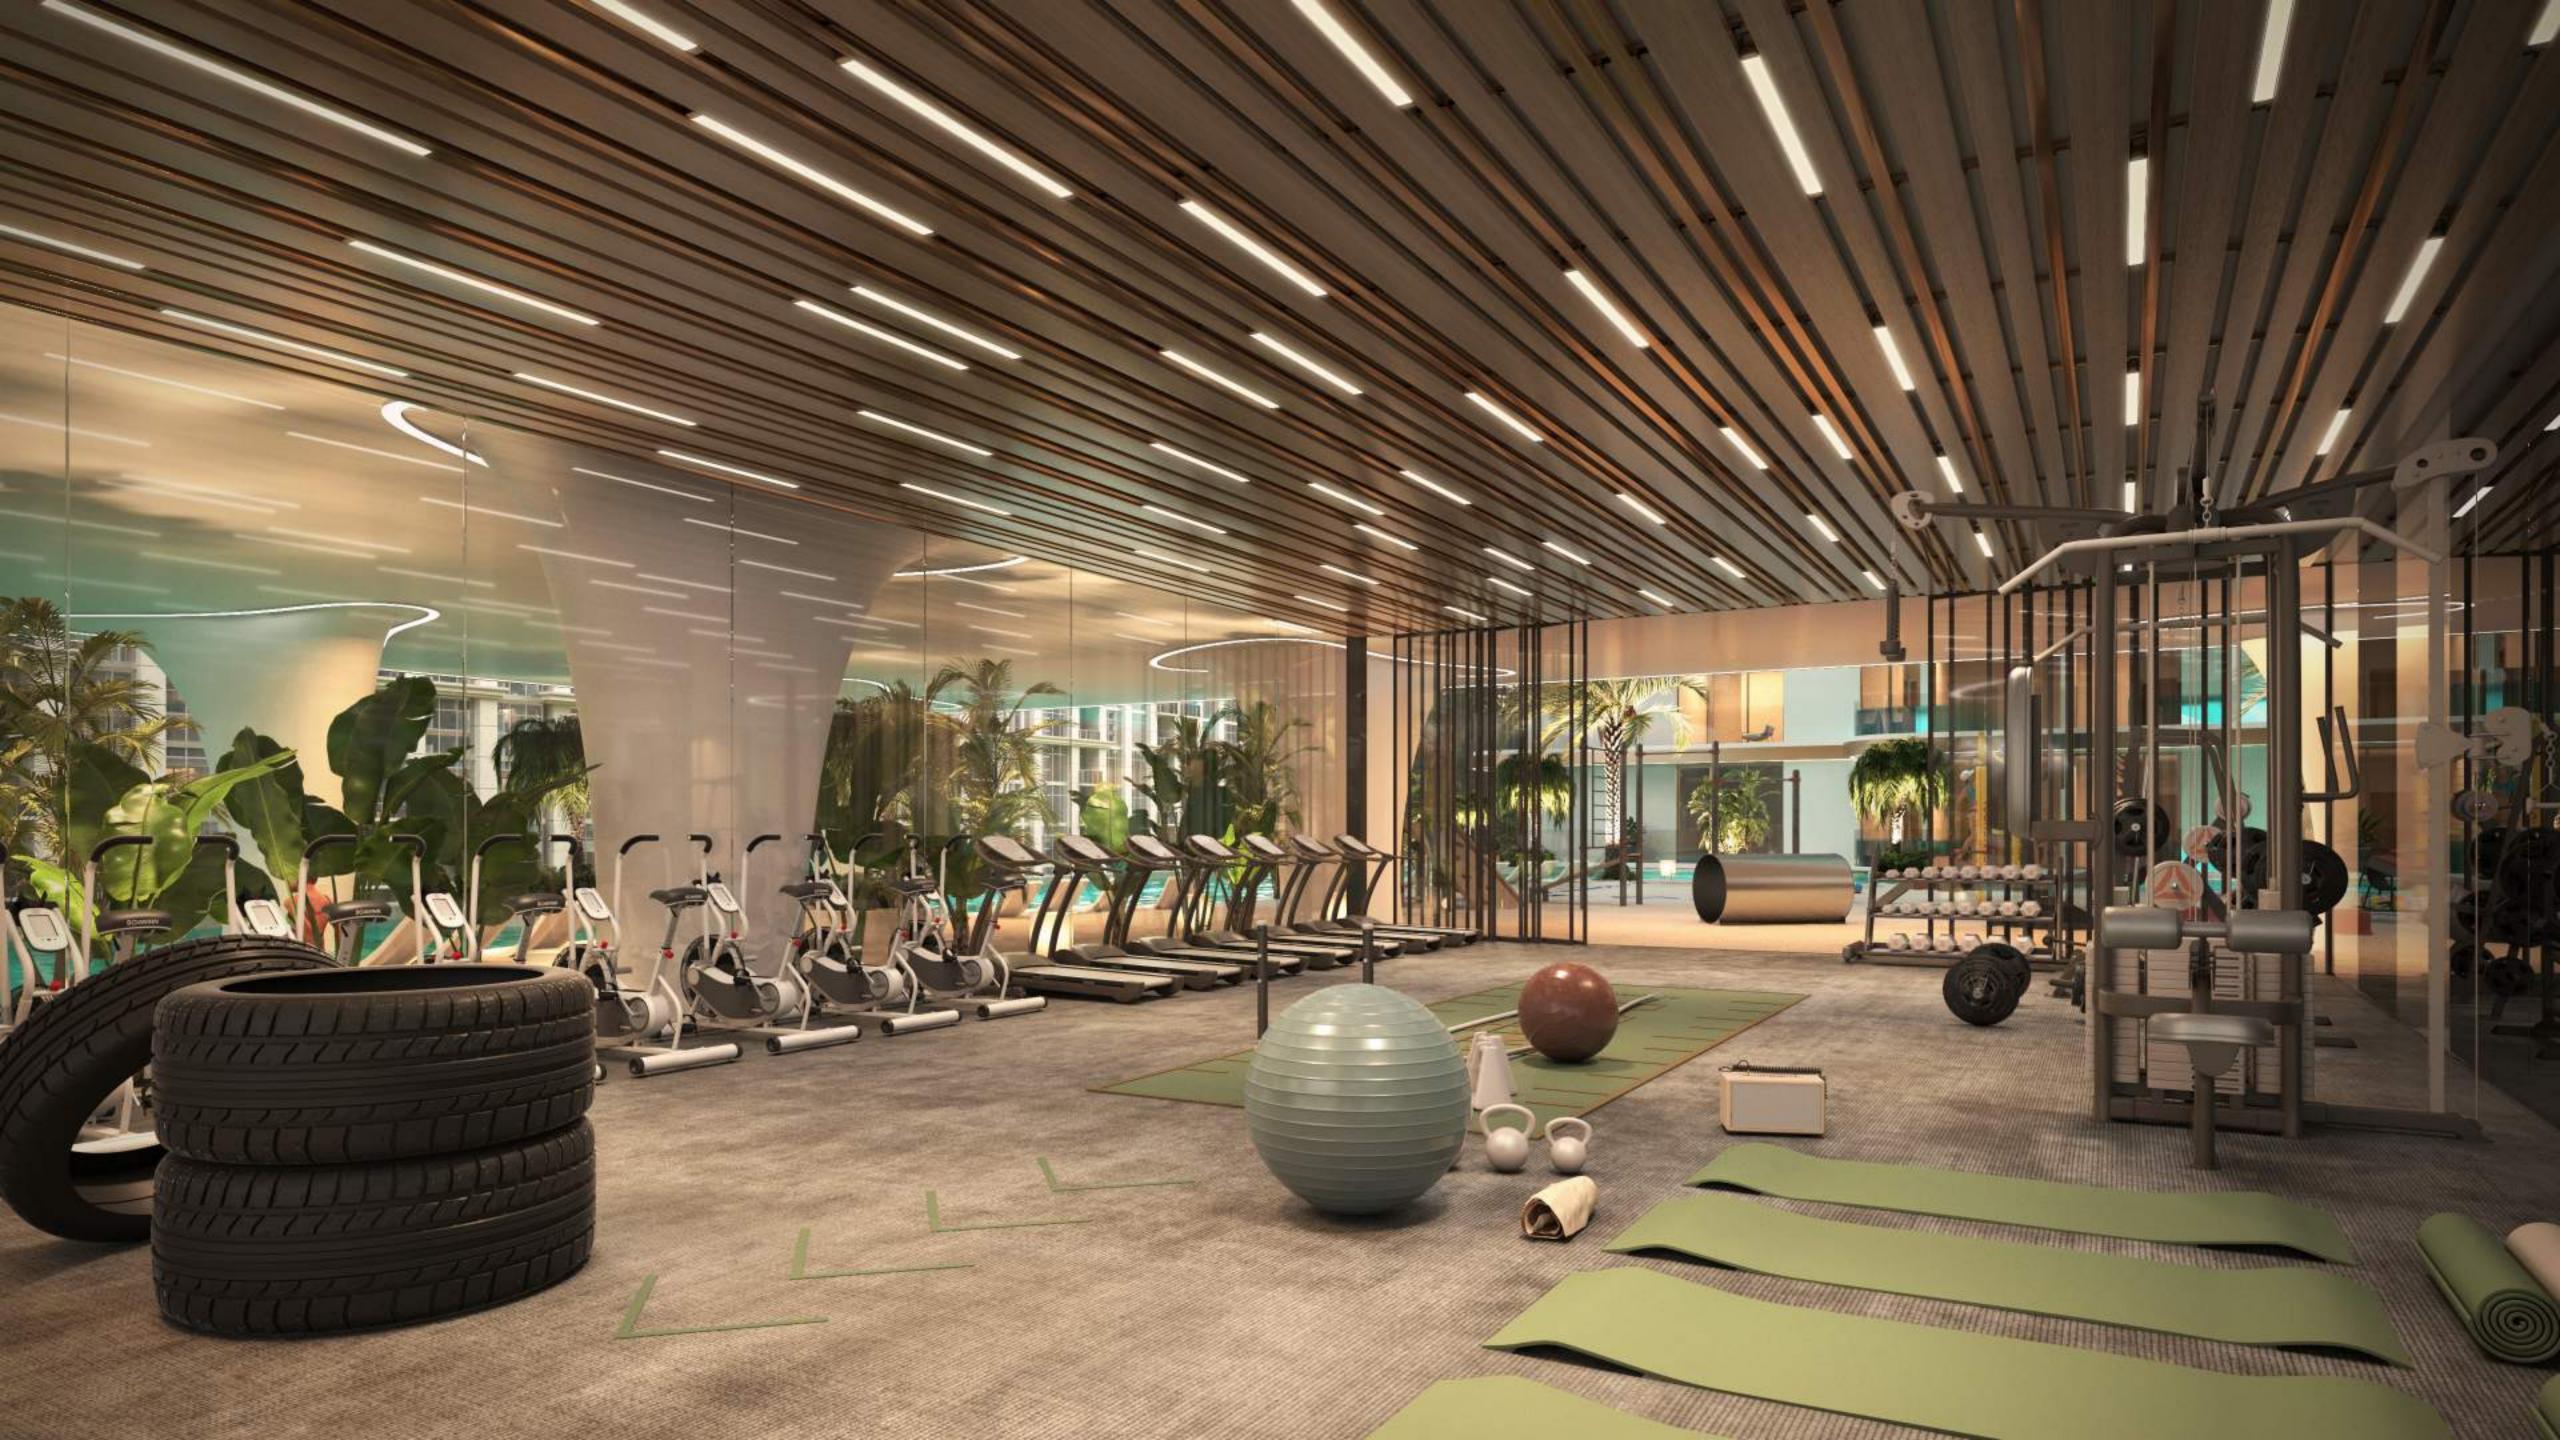

#### AMENITIES

#### Dubai's First Lagoon Apartment Complex

Where luxury meets nature in Dubai's first lagoon apartment complex. Dive into serenity with a crystal blue lagoon, sun beds, and artificial rain. Enjoy family fun with a kids' play area and volleyball court, or find inner peace at the yoga and meditation spots. A semi-open gym elevates your fitness.