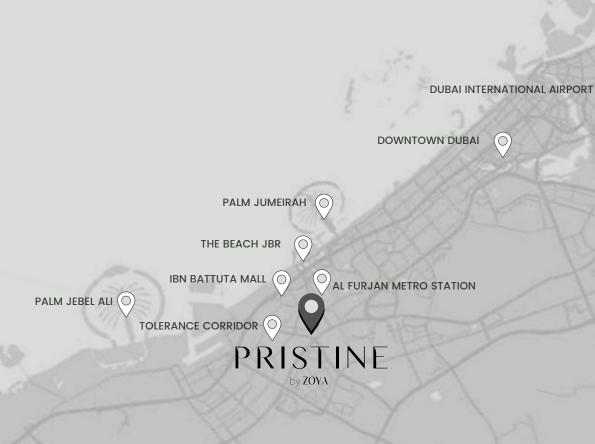

#### THE PLACE TO BE.

Pristine is woven in Al Furjan's fabric and is minutes away from major landmarks of Dubai. And a shuttle bus service connects you with Al Furjan Metro Station.

Al Furjan Metro Station

03 min.

Ibn Battuta Mall

TOLERANCE CORRIDOR 6 min.

Etihad Railway

12 min.

The Beach JBR

15 min.

04 min.

Palm Jumeirah

18 min.

Downtown Dubai

28 min.

Al Maktoum Airport

30 min.

Dubai International Airport

30 min.