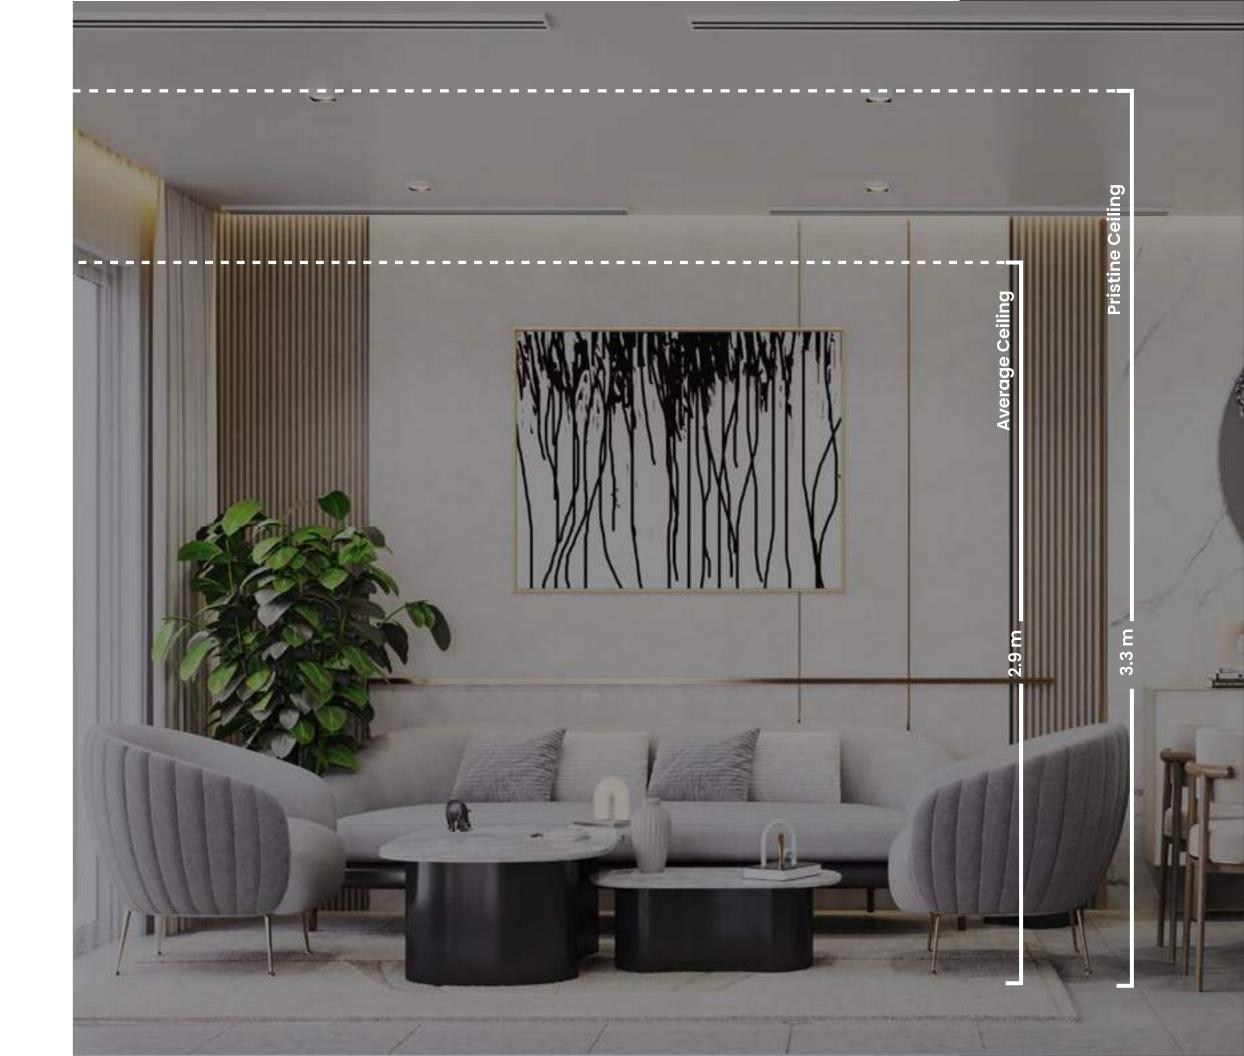

### LOOK UP TO NEW BEGINNINGS

At Pristine, our ceilings are higher than the rest – so is our benchmark.

Pet friendly

3.3 M Ceiling heights

Efficient floor plans

Solar Powered

Ensuite for all Rooms + powder Room

Separate laundry room

**SIEMENS** 

Jaquar\* fittings

#### THE RESIDENCES

- 3.3M Ceilings In The Living Room And Bedrooms
- Premium Tile Flooring
- Elegantly Proportioned Window-walls
- Centrally Air-conditioned
- Pre-wired For High-speed Internet / Phone / Satellite TV
- Custom Crafted & Fitted Wardrobes & Walk-in Closets
- Laundry room with washing machine provisions
- Kitchens with fitted appliances
- Efficiently balanced indoor-to-outdoor area ratio