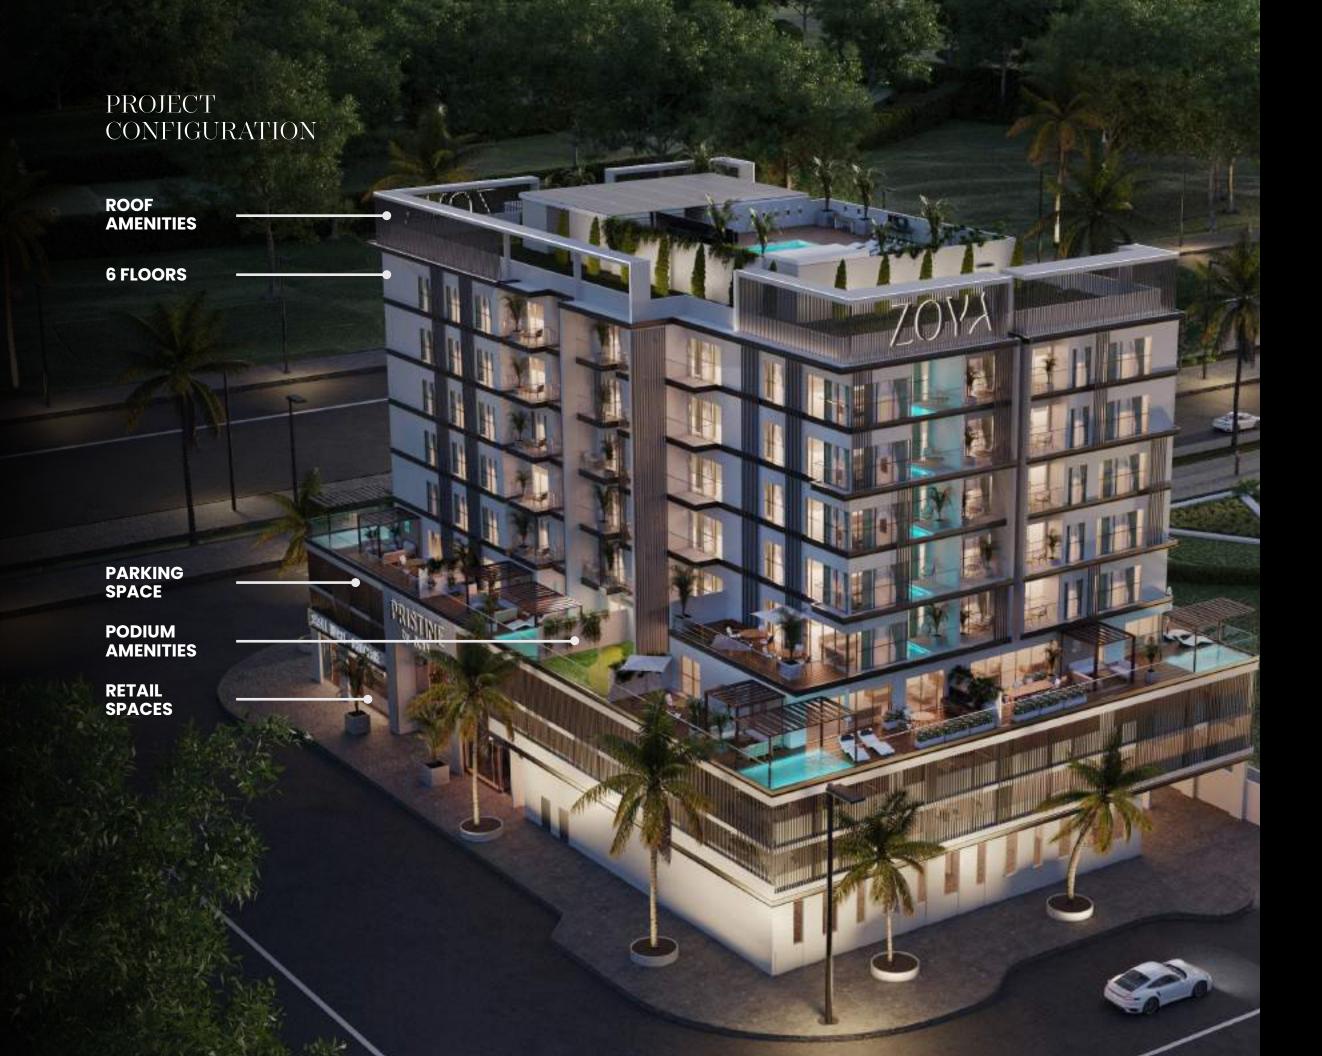

## PRISTINE by ZOYA

A collection of apartment residences with maid's room based in Al Furjan, Dubai.

PROJECT NAME
Pristine by Zoya

Apartments

UNITS LOCATION
67 Al Furjan, Dubai

| **COMPLETION** | Q1 | 2027

#### UNIT TYPES & SIZES

**1-BEDROOM APARTMENTS** Starting 768 sq. ft

**2-BEDROOM APARTMENTS** Starting 1129 sq. ft

**3-BEDROOM APARTMENTS** Starting 2514 Sq. ft

(+ Private Garden & Plunge Pool)

#### ELEVATORS

- 3 Elevators
- International Brand
- Warranty: 5 Years

#### PARKING

- 2 Podium Covered Parking Spaces for each unit based on unit size
- Bicycle Racks
- EV Charging Stations

#### OWNERSHIP

Freehold