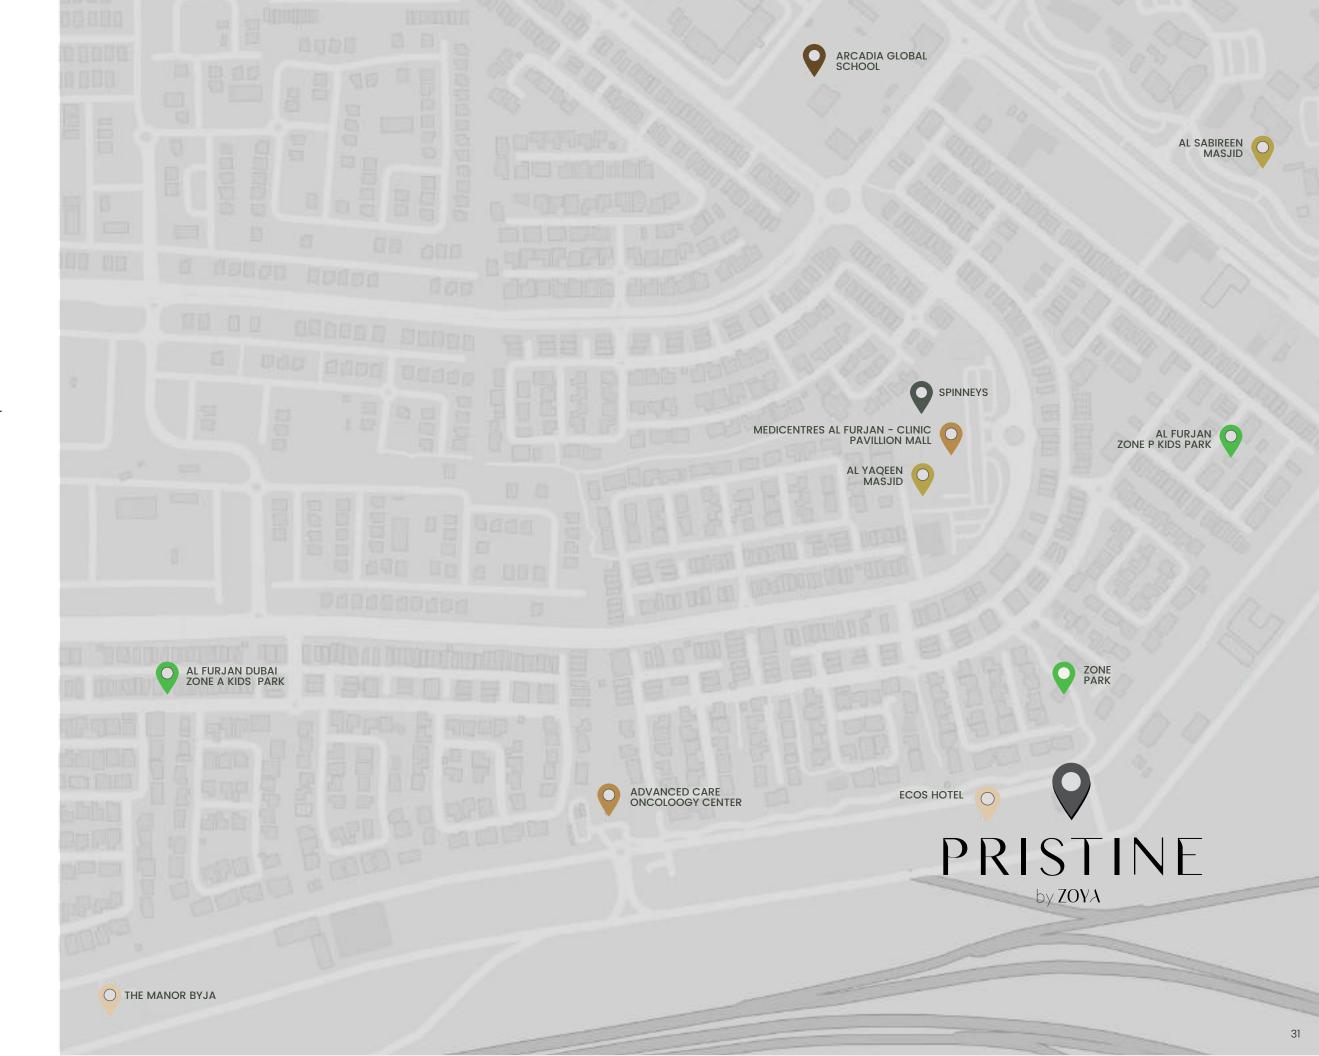

### MICRO MAP

**♀** SCHOOL

Arcadia Global School

#### MEDICAL CENTER

- Advanced Care Oncology Center
- Medicentres Al Furjan Clinic Pavillion Mall

#### PARK

- Al Furjan Zone A Kids Park
- Al Furjan Zone P Kids Park
   Zone Park

#### MOSQUE

- Al Sabireen Masjid
- · Al Yaqeen Masjid
- GROCERY
  Spinneys

#### 

- The Manor by JA
- Ecos Hotel