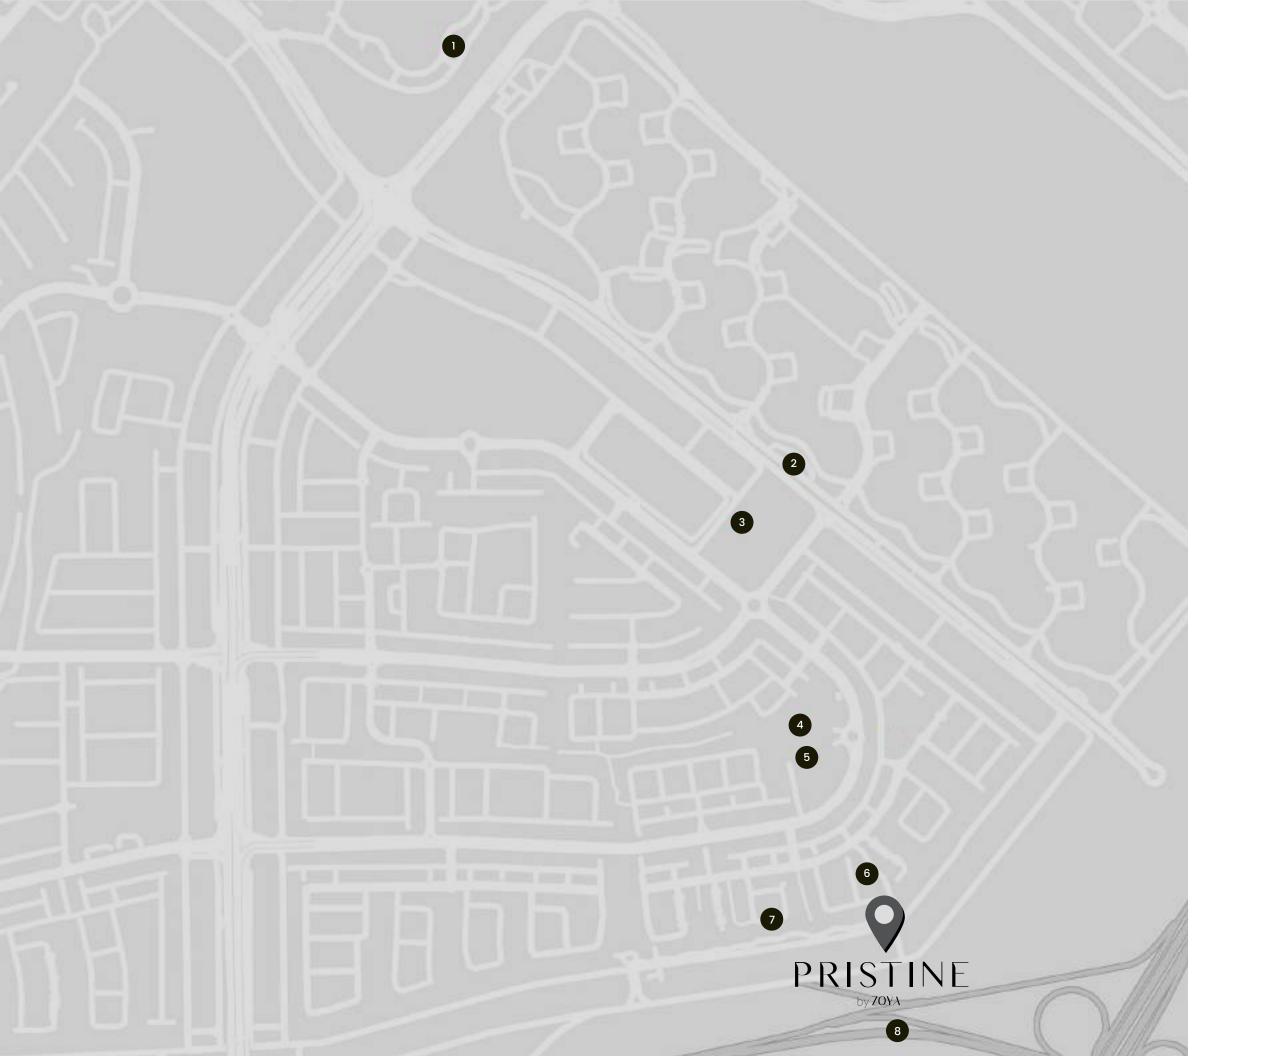

### NEARBY LANDMARKS

- Discovery Gardens
- 2 Al Furjan Metro Station
- 3 Acadia Global School
- 4 Medicentres Al Furjan Clinic
- 5 Pavillion Mall Al Furjan
- 6 Public Park Al Furjan
- Nakheel Villa Community Al Furjan Villas
- 8 Etihad Railway Al Furjan