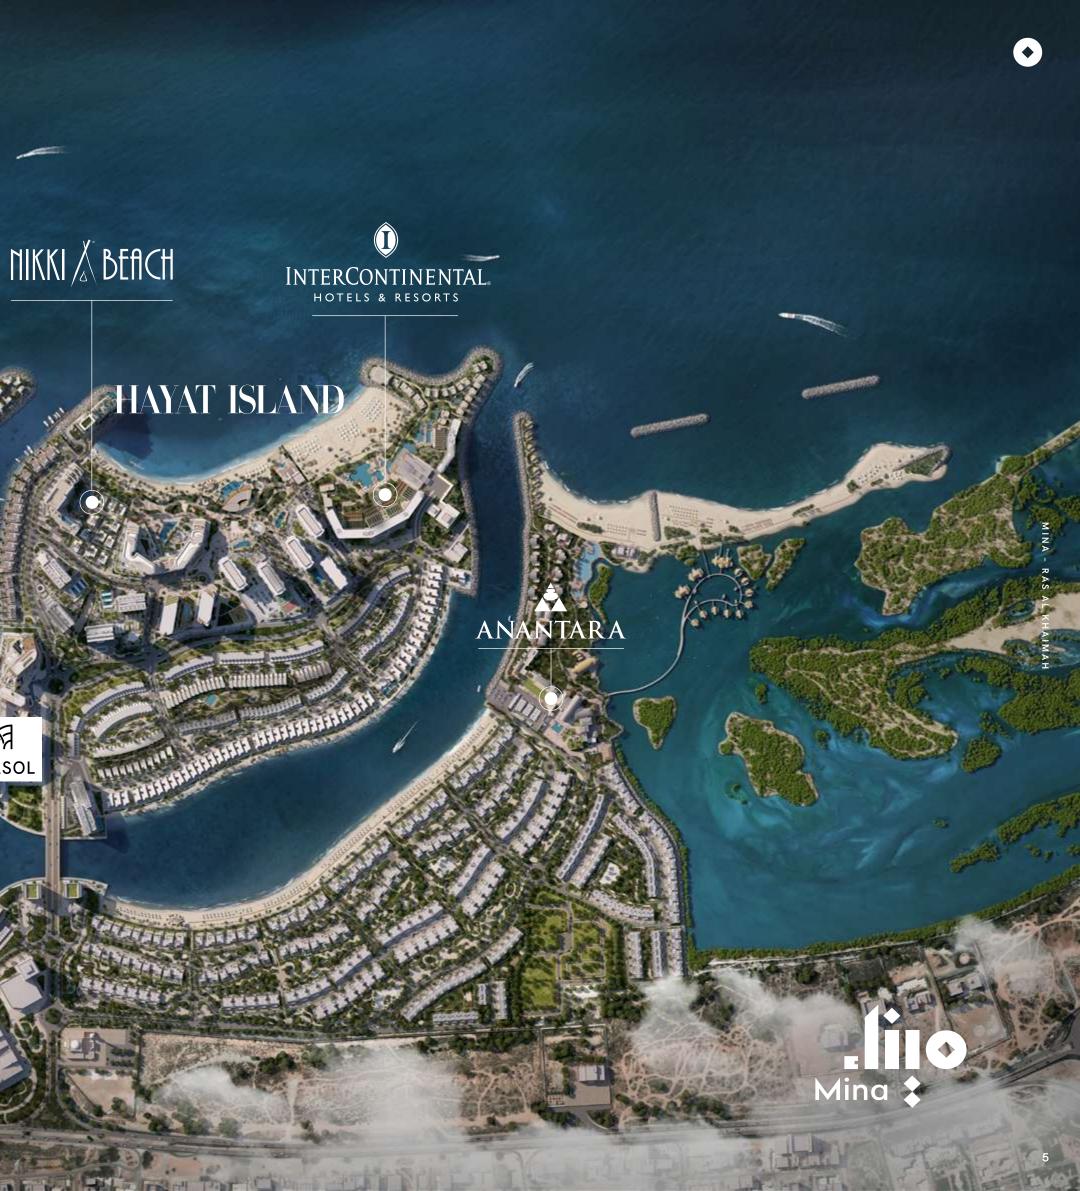

## **Exceptional Resorts**

## 

Mina Al Arab Resort and Spa

STATISTICS.

Surround by nature's tranquillity and choose from 174 mangrove and ocean-facing guest rooms, including Maldivian-style water villas.

## INTERCONTINENTAL

#### Mina Al Arab Resort and Spa

Discover island charm and stay at the multi-award-winning resort, offering guests access to a pristine beachfront.

### NIKKI BEACH

#### Resort and Beach Club

Renowned for music, dining, entertainment, and fashion, it encompasses chic beachfront accommodation and a signature beach club. Dance to world-renowned DJs and savour gourmet cuisine by the sea.