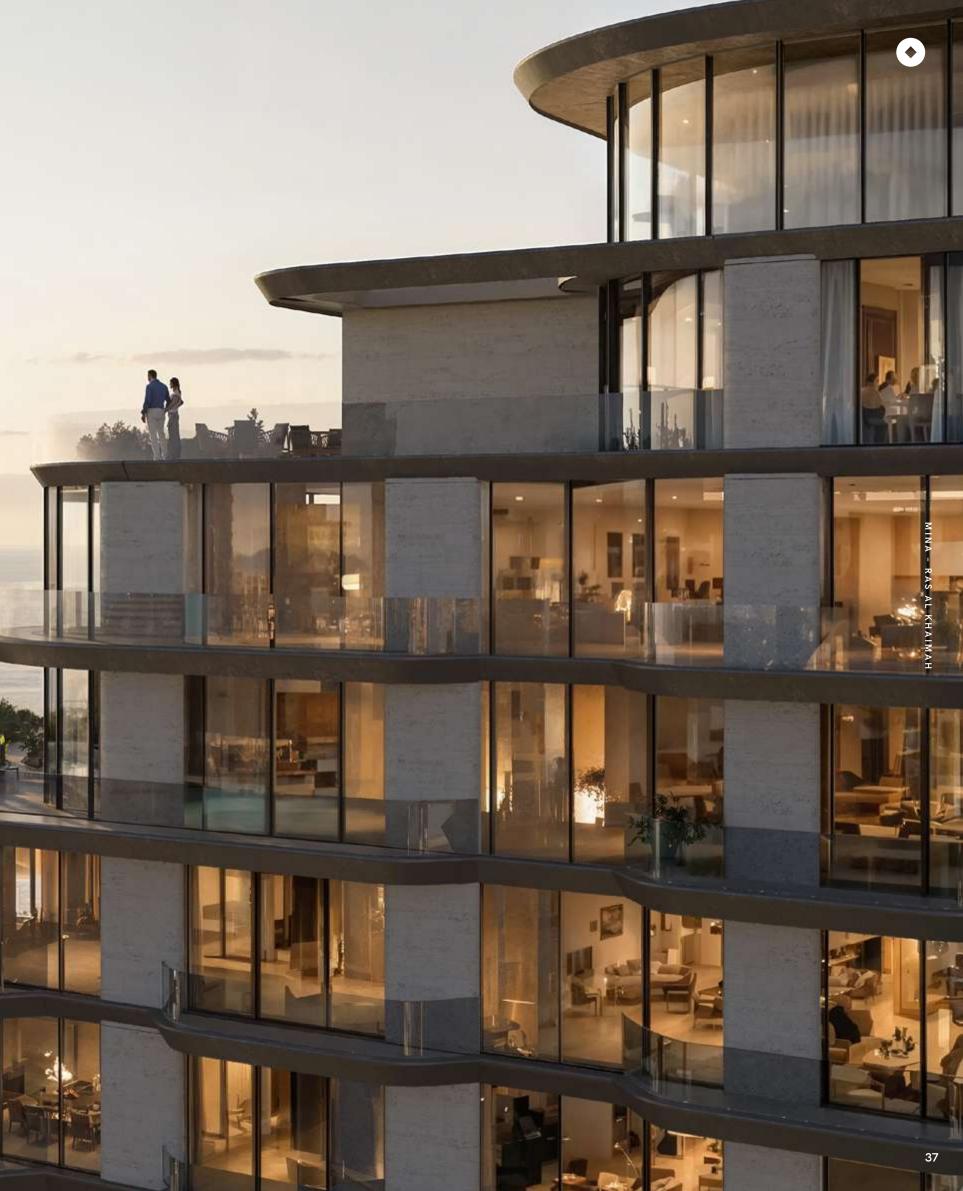

## A resol the latest resort-inspire

Introducing Mirasol, the latest resort-inspired residence on Mina.

Take in sweeping island views from cascading rooftops, perfectly framing breathtaking island sunsets.

### Cascading Horizons

Take in sweeping island views from Mirasol's cascading rooftops, perfectly framing breathtaking island sunsets.