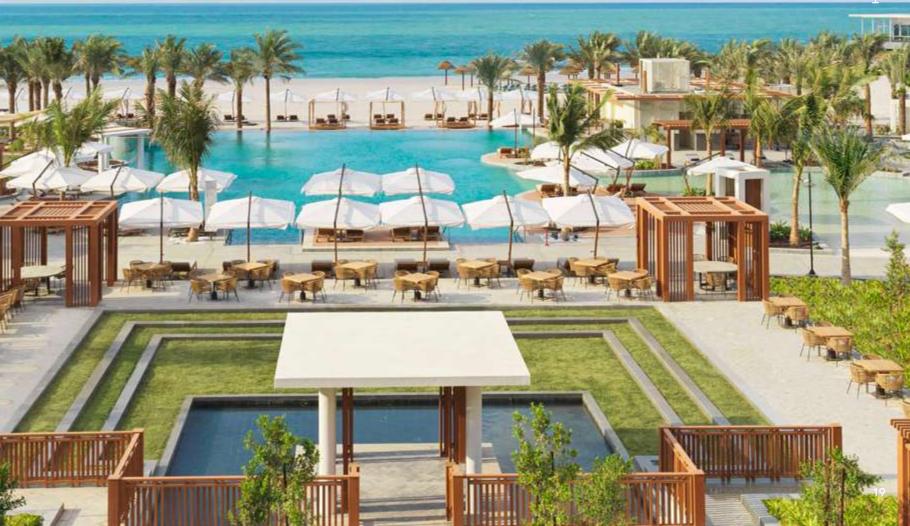

#### Haven of Amenifies

The central podium is thoughtfully designed for relaxation and enjoyment of resort-style amenities.

#### Oasis Pool

Immerse yourself in a tranquil pool with sweeping views of the Arabian Gulf.

#### Sunken Beds

Unwind in comfort with thoughtfully designed sunken beds, perfect for soaking up the sun.