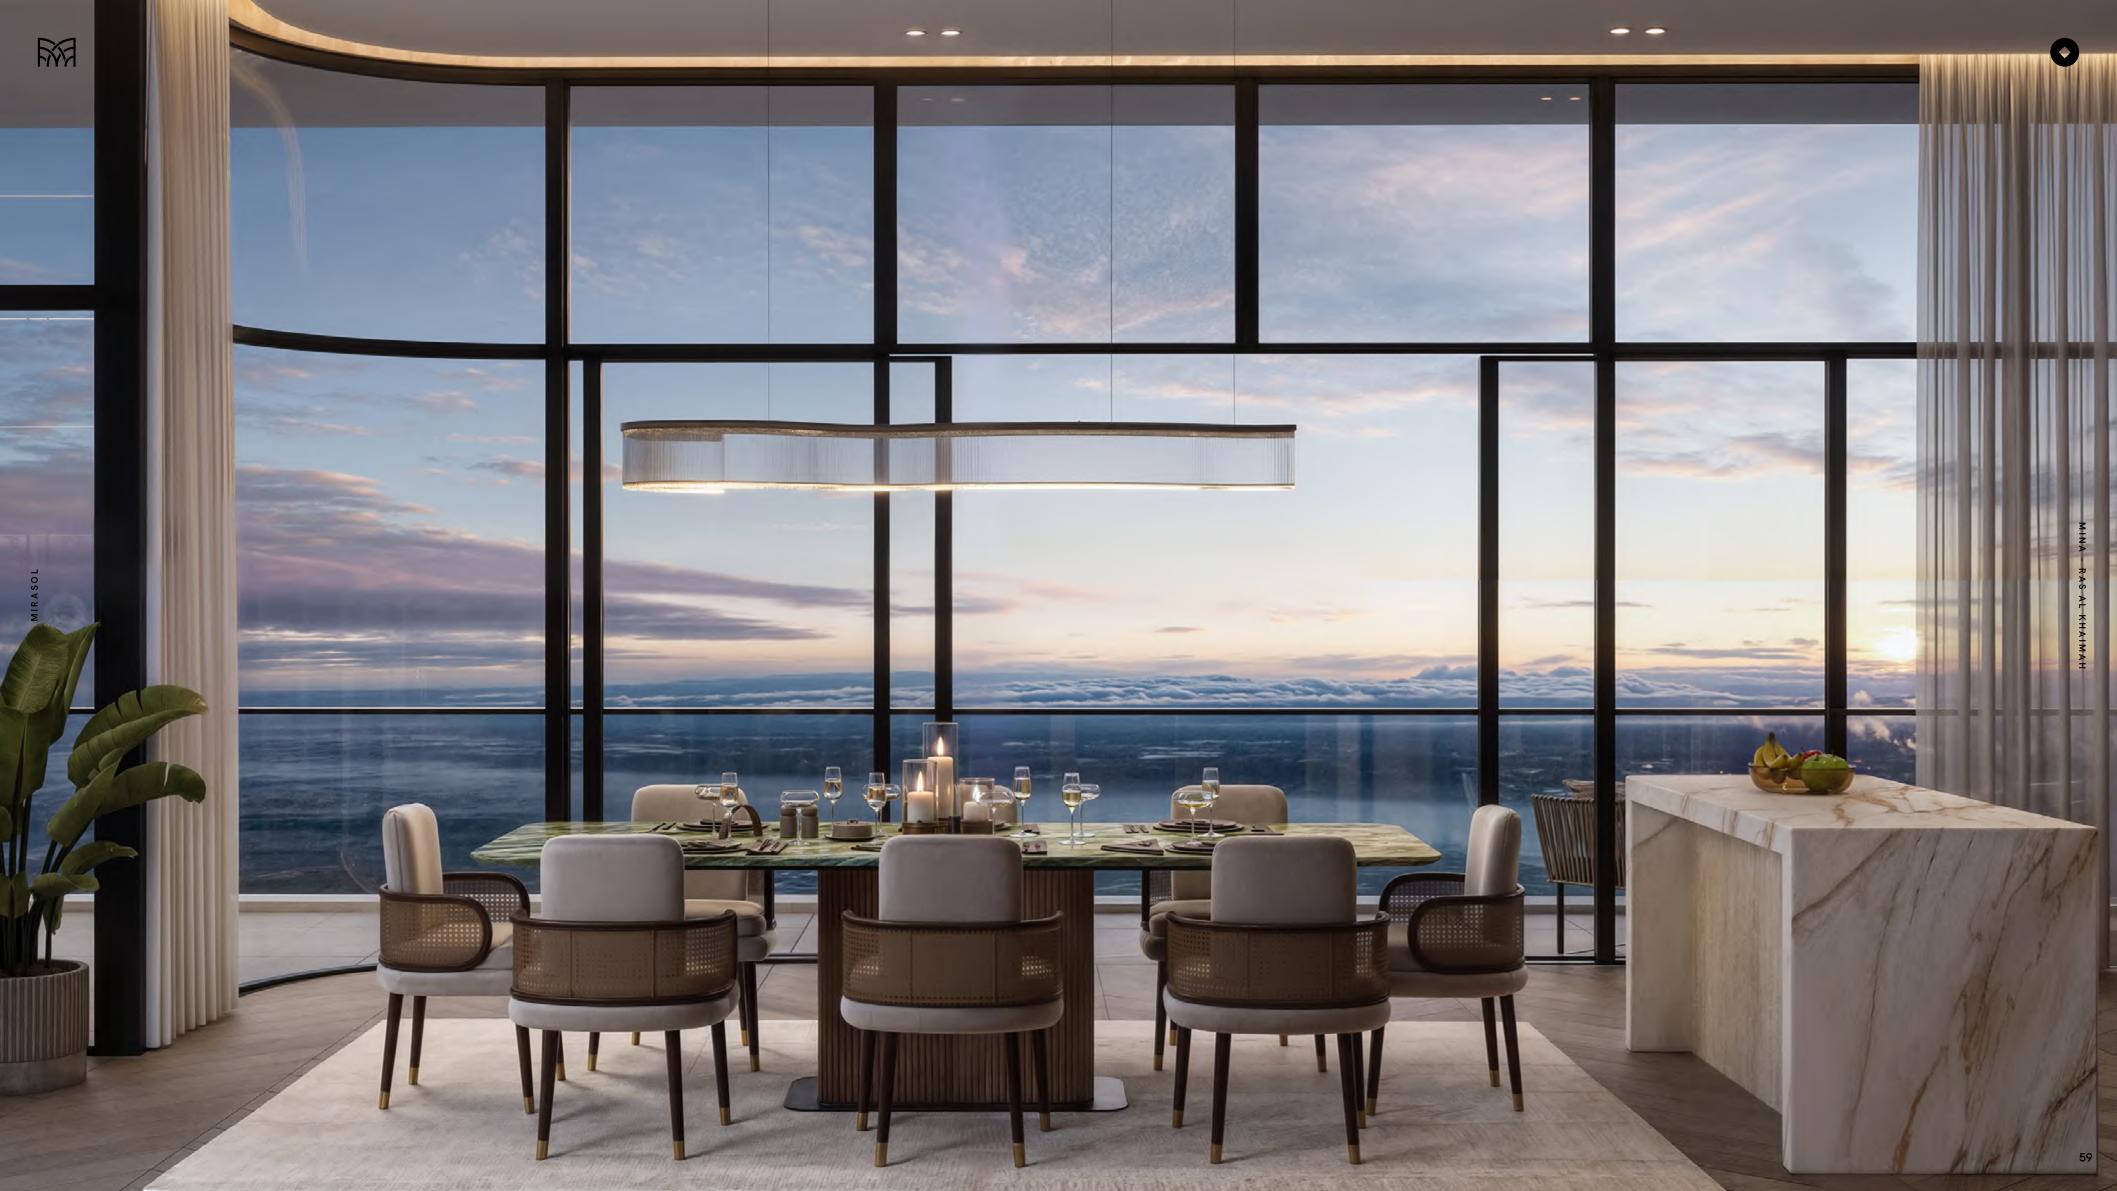

balconies, perfect for modern living.

10.00

- 100

**One bedroom suites** (from 548 sqft to 757.6 sqft)

Elegant designs featuring seamless indoor-outdoor flow, connecting living areas to expansive terraces. **One bedroom premium** (from 776 sqft to 1,418.2 sqft)

Featuring refined interiors with balconies that bring the island's beauty inside.

Two (fror Gen



Two bedroom (from 1,081.6 sqft to 1,421.1 sqft)

Generous two-bedroom sanctuaries are curated to envelop you in spacious living

**Three bedroom duplexes** (from 2,091.4 sqft to 3,343.1 sqft)

Feature double height ceilings and plenty of space for entertaining.

Penthouses (from 3,910.3 sqft to 3,925.5 sqft)

Exuding sophistication with private elevator access and expansive rooftop terraces.

## <u>Curated</u> Interiors













### A World of Possibilities

Mina's prime location in Ras Al Khaimah strikes the perfect balance between seclusion and connectivity. With easy access to RAK International Airport, Dubai International Airport, and major landmarks across the UAE, residents enjoy seamless connections to the region and beyond.

Abu Dhabi

ABU DHABI

Dubai

Dubai International Airport 45 mins

#### DUBAI



| Destination                          | Travel Time   | Distance |
|--------------------------------------|---------------|----------|
| Ras Al Khaimah International Airport | 15 mins       | 23 KM    |
| Sharjah International Airport        | 30 mins       | 80 KM    |
| Dubai International Airport          | 45 mins       | 95 KM    |
| Abu Dhabi International Airport      | 2 hrs 30 mins | 220 KM