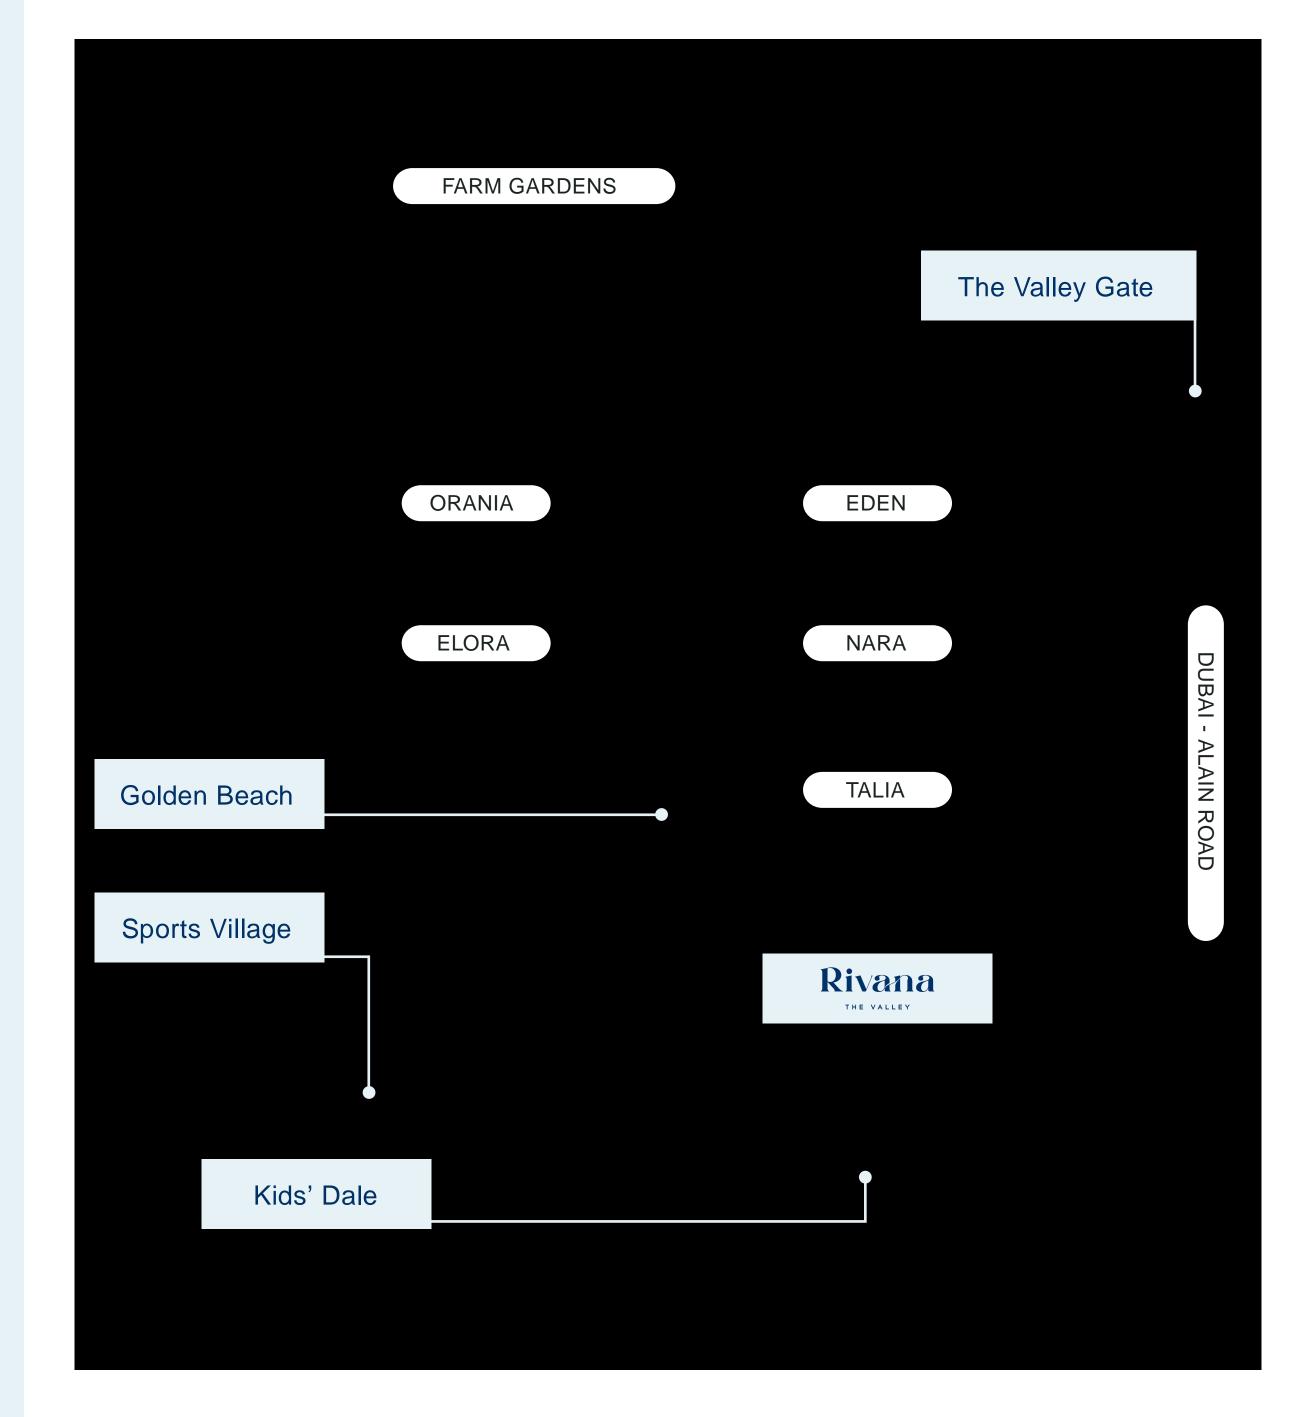

### Perfectly Positioned

With easy access to all major areas of Dubai and an array of green open spaces, e Valley is strategically located on the Dubai—Al Ain Road, a major connection point between the emirates of Dubai and Abu Dhabi.

05
Minutes Drive to
Rugby Sevens Stadium

12
Minutes Drive to
Dubai Outlet Mall

25
Minutes Drive to
Burj Khalifa and Dubai Mall

25
Minutes Drive to
Dubai Int' Airport