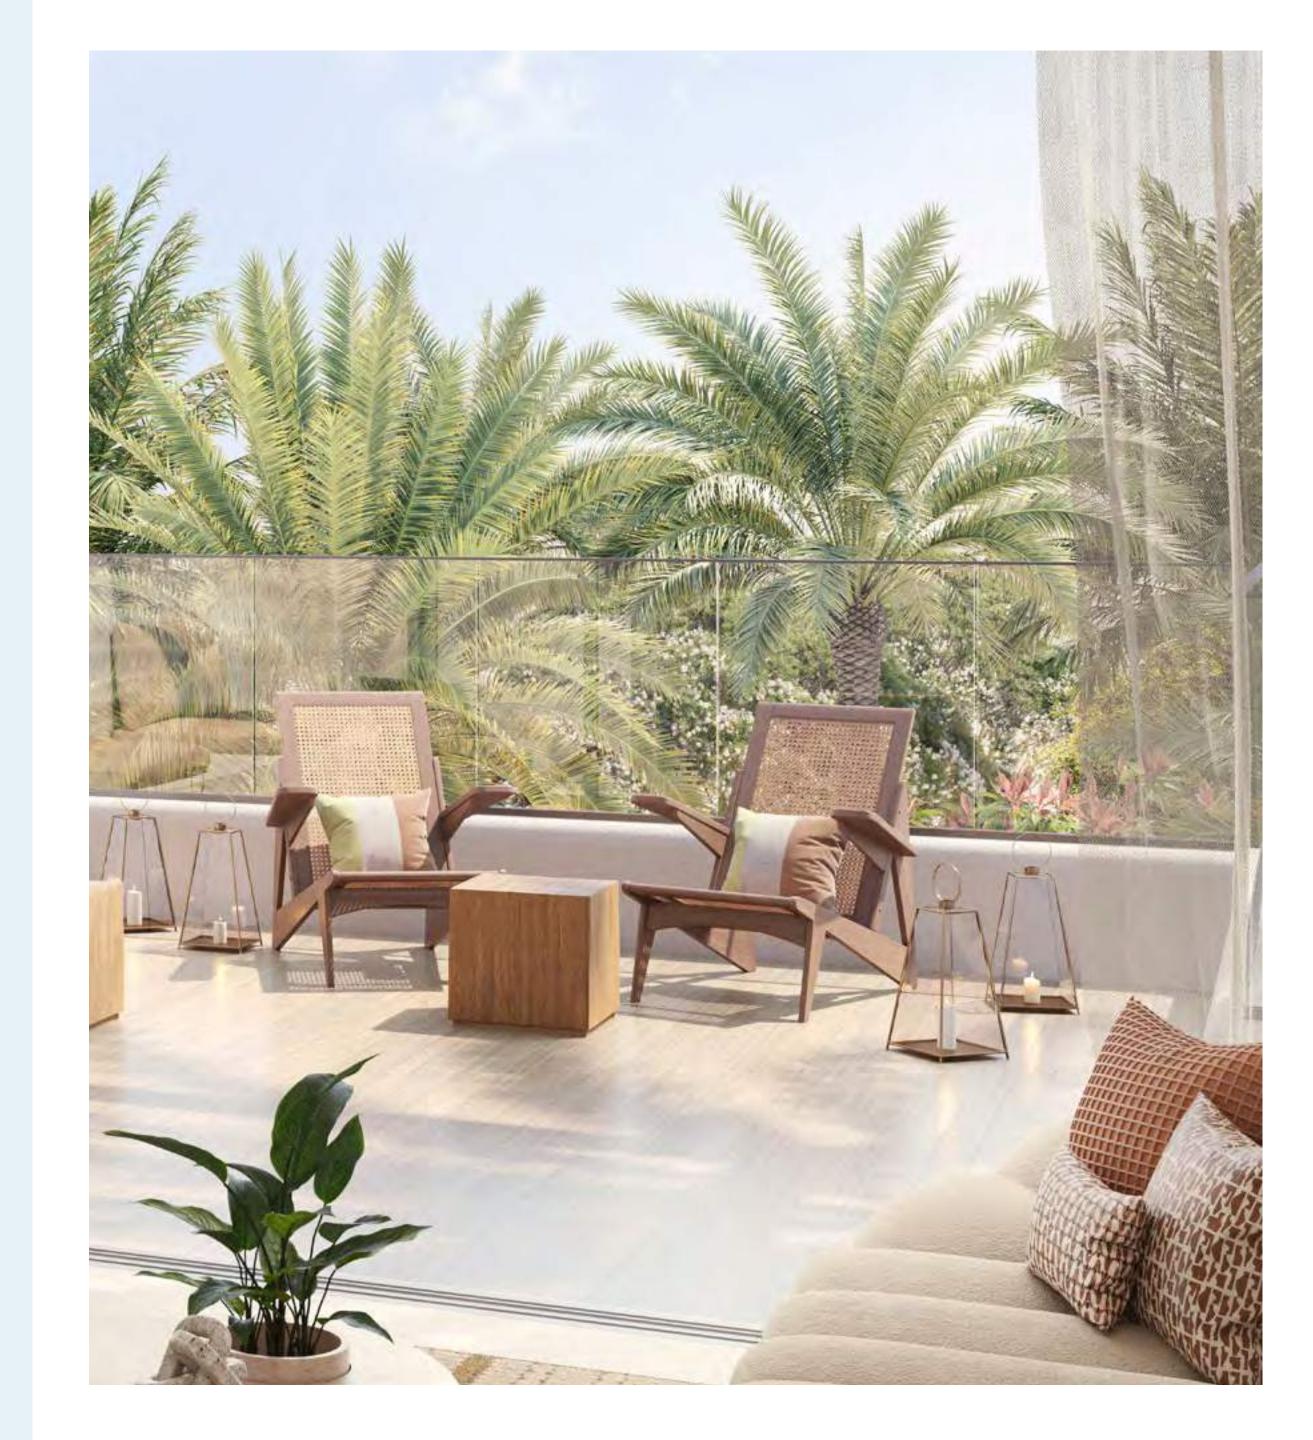

# Elegant Living Spaces

Floor-to-ceiling windows welcome natural light into your home and provide soothing views of the verdant greenery outside.

### Effortless Sophistication

### Dwell in Intimacy Amidst Lush Greenery