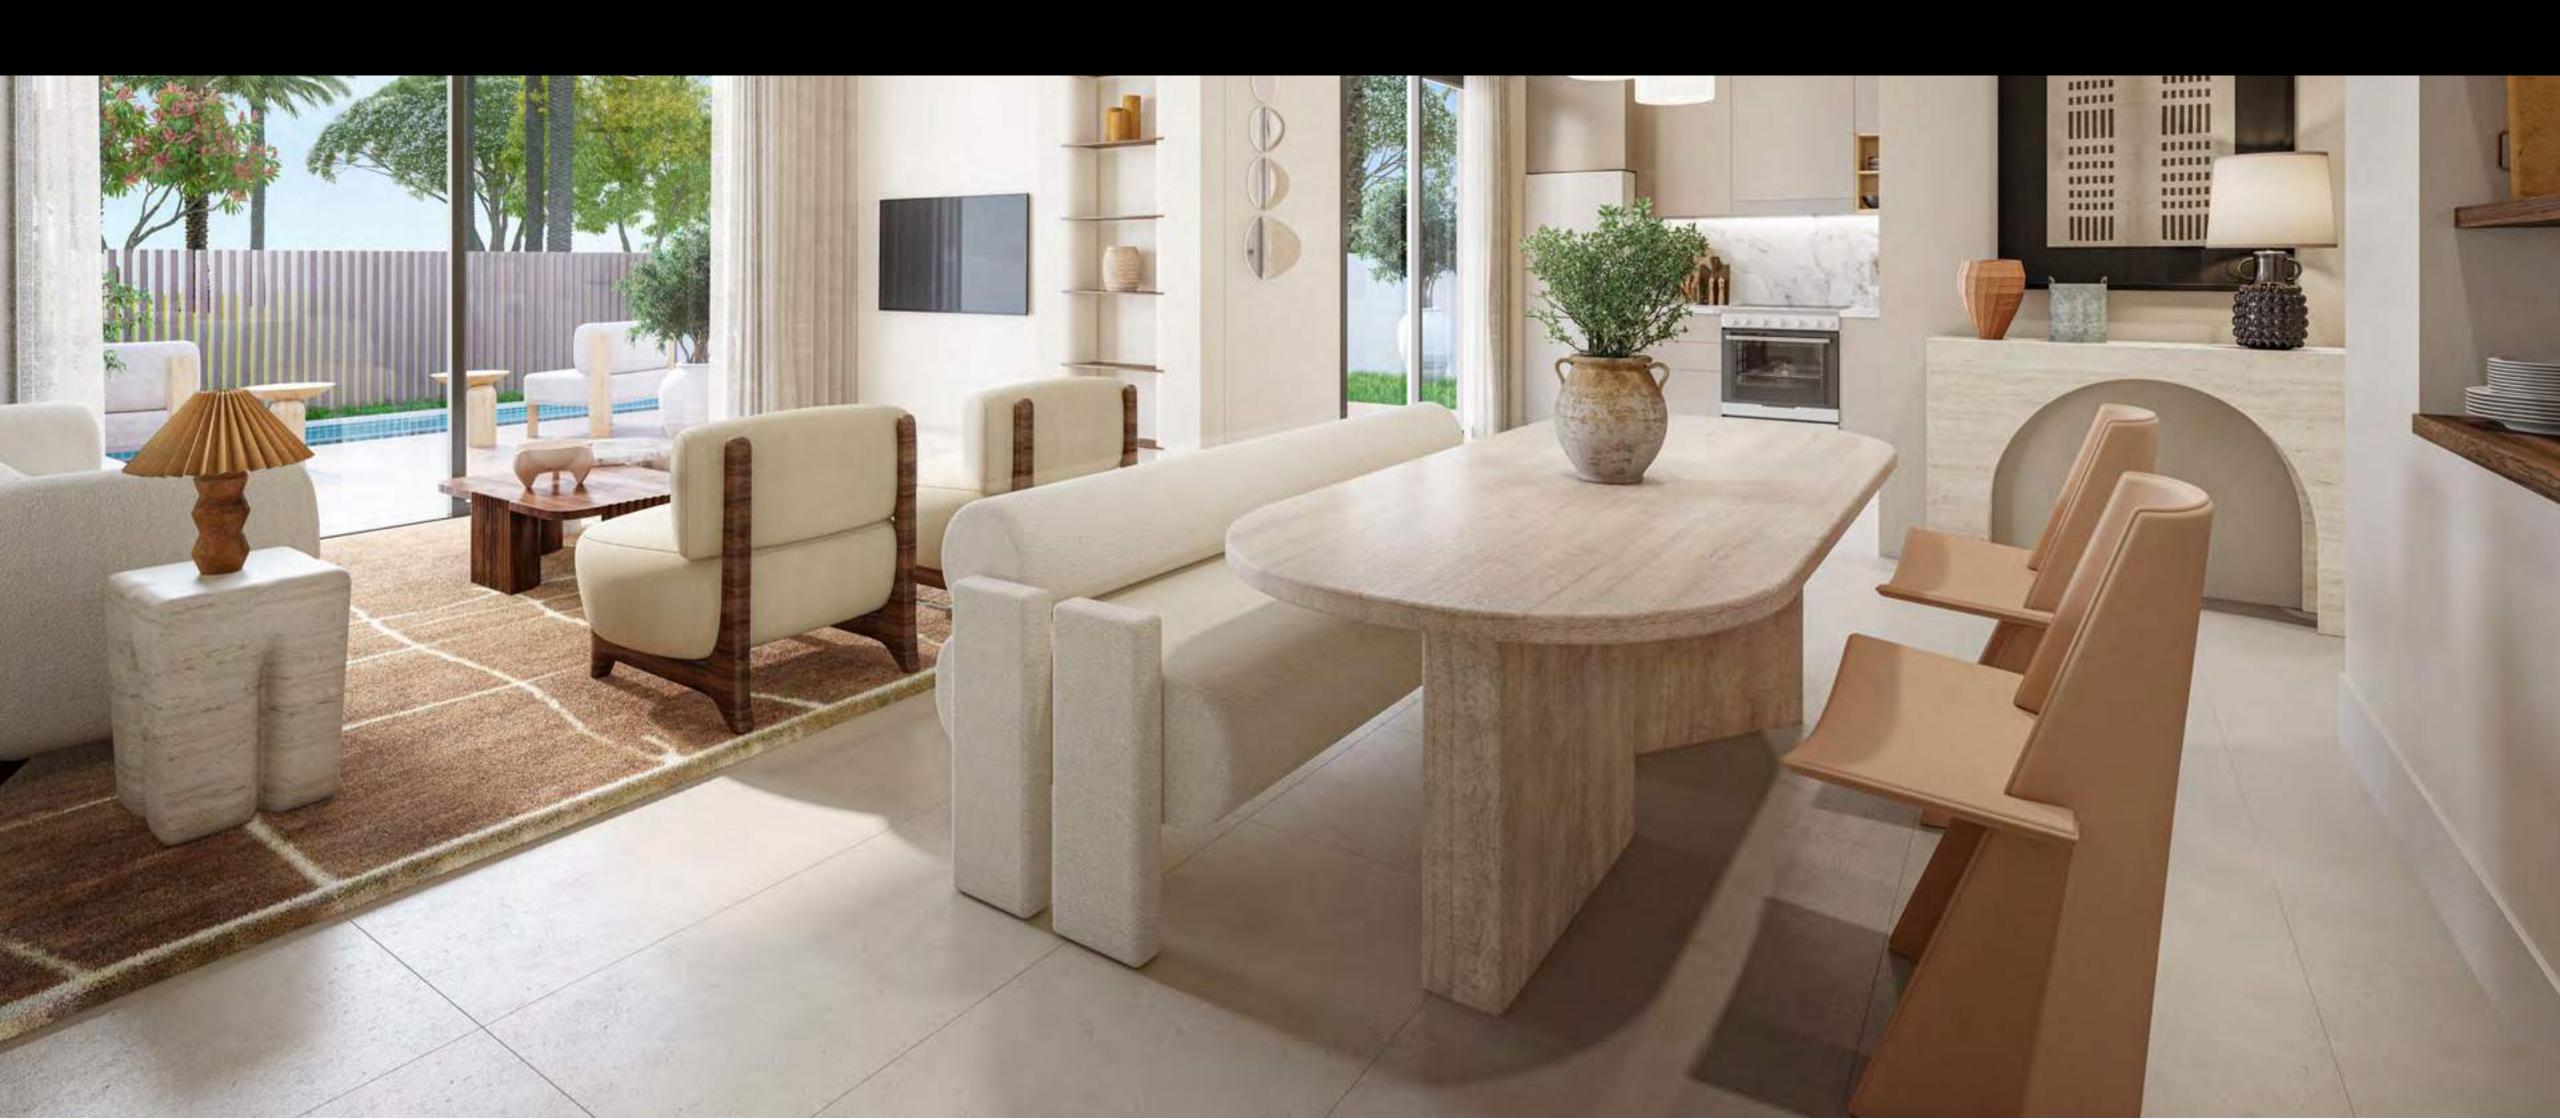

# Elegant Living Spaces

Floor-to-ceiling windows welcome natural light into your home and provide soothing views of the verdant greenery outside.

### Effortless Sophistication

### Dwell in Intimacy Amidst Lush Greenery