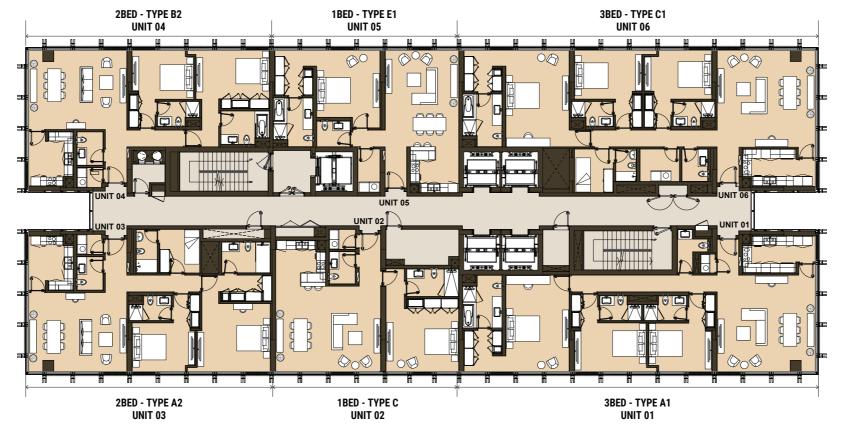

1ST FLOOR

2ND FLOOR

Pool View

3RD FLOOR

4TH FLOOR

Burj Khalifa View

6TH & 8TH FLOOR

2BED - TYPE B2 UNIT 04 1BED - TYPE E1 UNIT 05

3BED - TYPE C1 Unit 06

5TH, 7TH & 9TH FLOOR

Burj Khalifa View

10TH FLOOR

11TH, 13TH, 15TH & 17TH FLOOR

12TH, 14TH, 16TH & 18TH FLOOR

3BED - TYPE D UNIT 05

> 3BED - TYPE A1 Unit 01

STUDIO TYPE Unit 04

2BED - TYPE A2 UNIT 03

19TH FLOOR

1BED - TYPE B2 Unit 02