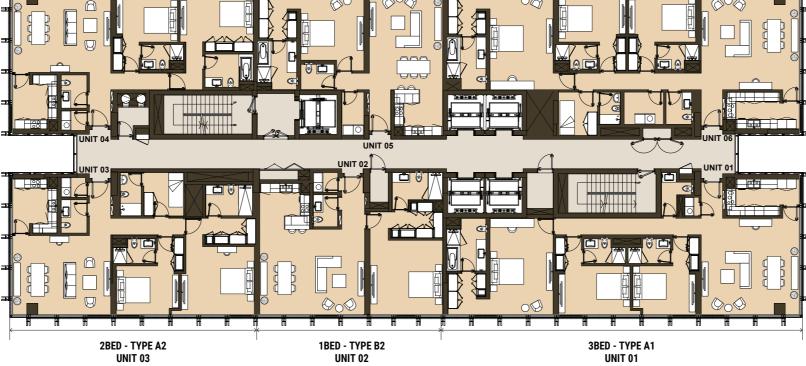

1ST FLOOR

2ND FLOOR

Pool View

3RD FLOOR

4TH FLOOR

Burj Khalifa View

6TH & 8TH FLOOR

2BED - TYPE B2 UNIT 04 1BED - TYPE E1 UNIT 05

3BED - TYPE C1 Unit 06

5TH, 7TH & 9TH FLOOR

Burj Khalifa View

10TH FLOOR

11TH, 13TH, 15TH & 17TH FLOOR

12TH, 14TH, 16TH & 18TH FLOOR

3BED - TYPE D UNIT 05

> 3BED - TYPE A1 Unit 01

STUDIO TYPE Unit 04

2BED - TYPE A2 UNIT 03

19TH FLOOR

1BED - TYPE B2 Unit 02