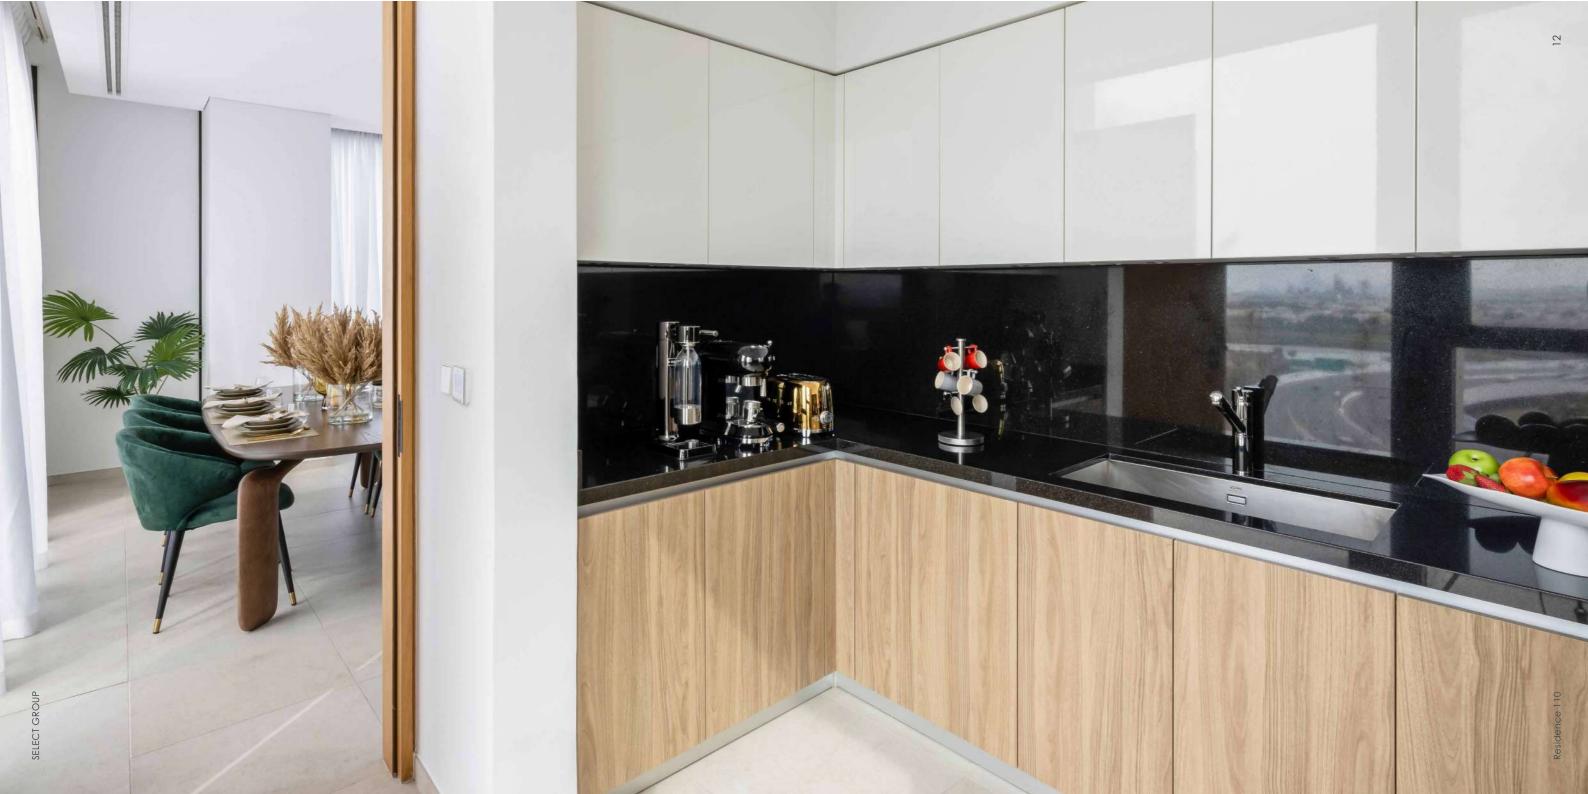

## REFINED COMFORT

Refined architectural design coupled with uncompromising interior detail in all public areas sets a positive tone of elegance yet welcoming residential living.

Perfectly balancing premium finishes with everyday comfort, Residence 110 features a selection of spacious one, two and three-bedroom units, all with fully equipped kitchens and premium white goods, as well as prime glazing for optimal isolation and large floor-to-ceiling windows inspiring a welcomed surge of natural light.

Each of the units comprises of fully equipped kitchen with white goods, large ensuite bathroom in the master bedroom, built-in wardrobes and laundry cabinet.

One Bedroom (from 1,023 sq.ft) Two Bedoom (from 1,235 sq.ft) Three Bedoom (from 1,723 sq.ft)