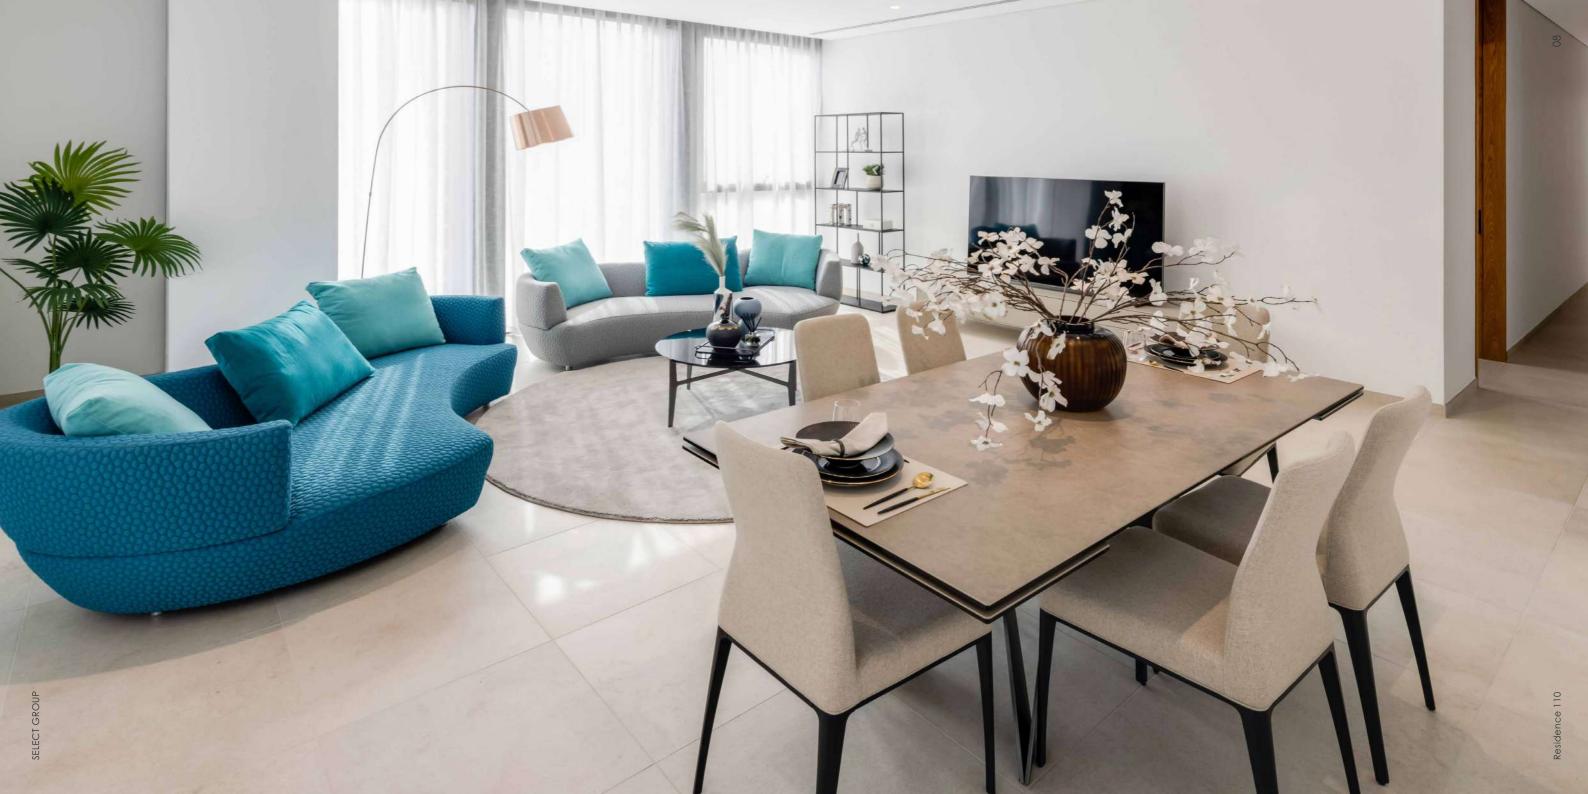

## REFINED COMFORT

Refined architectural design coupled with uncompromising interior detail in all public areas sets a positive tone of elegance yet welcoming residential living.

Perfectly balancing premium finishes with everyday comfort, Residence 110 features a selection of spacious one, two and three-bedroom units, all with fully equipped kitchens and premium white goods, as well as prime glazing for optimal isolation and large floor-to-ceiling windows inspiring a welcomed surge of natural light.

Each of the units comprises of fully equipped kitchen with white goods, large ensuite bathroom in the master bedroom, built-in wardrobes and laundry cabinet.

One Bedroom (from 1,023 sq.ft) Two Bedoom (from 1,235 sq.ft) Three Bedoom (from 1,723 sq.ft)