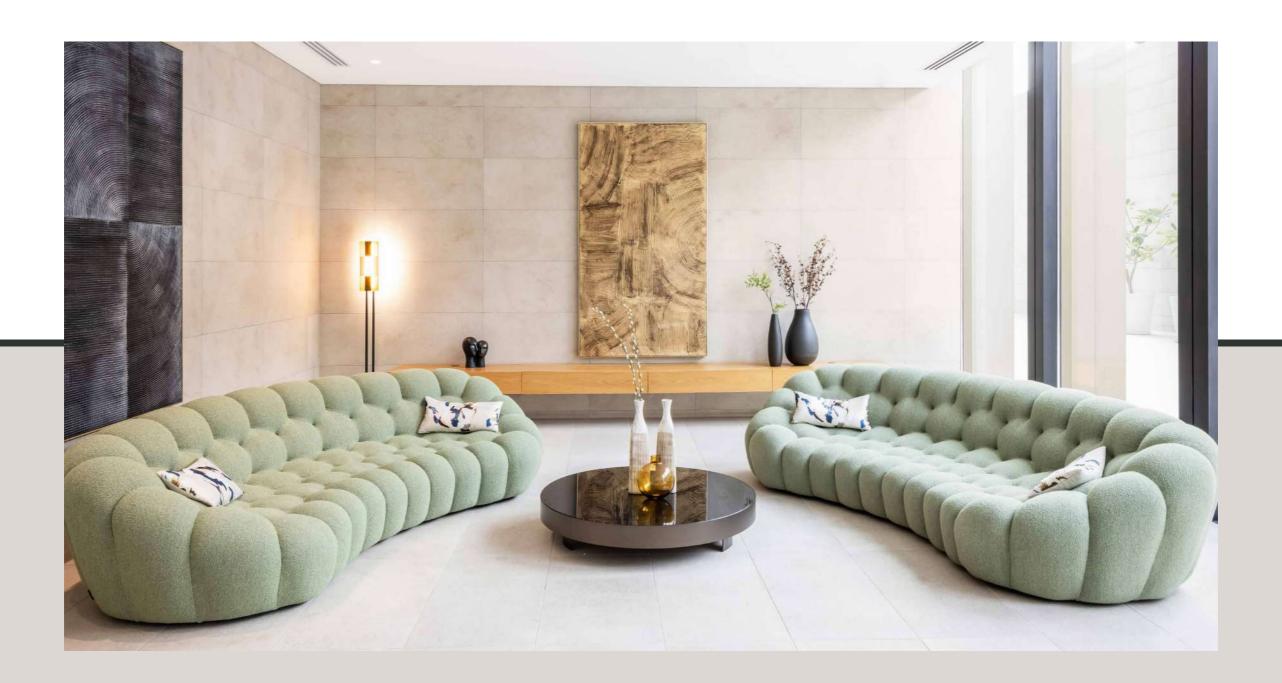

## REFINED COMFORT

Refined architectural design coupled with uncompromising interior detail in all public areas sets a positive tone of elegance yet welcoming residential living.

Perfectly balancing premium finishes with everyday comfort, Residence 110 features a selection of spacious one, two and three-bedroom units, all with fully equipped kitchens and premium white goods, as well as prime glazing for optimal isolation and large floor-to-ceiling windows inspiring a welcomed surge of natural light.

Each of the units comprises of fully equipped kitchen with white goods, large ensuite bathroom in the master bedroom, built-in wardrobes and laundry cabinet.

One Bedroom (from 1,023 sq.ft) Two Bedoom (from 1,235 sq.ft) Three Bedoom (from 1,723 sq.ft)