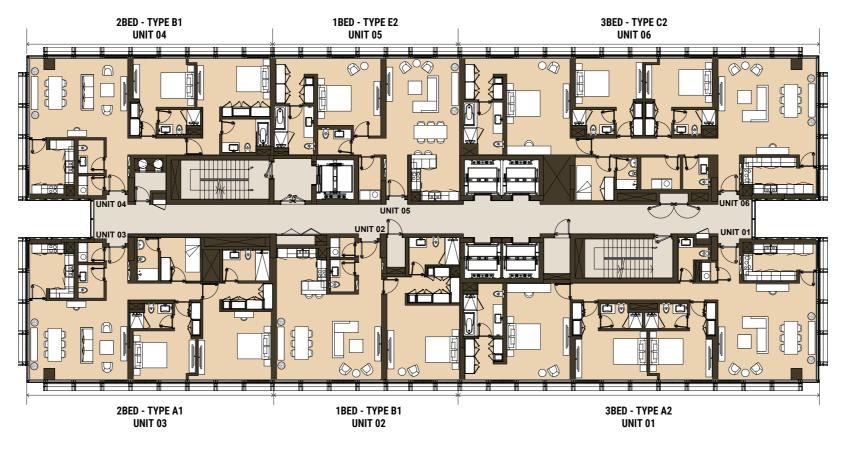

1ST FLOOR

2ND FLOOR

Pool View

3RD FLOOR

4TH FLOOR

Burj Khalifa View

6TH & 8TH FLOOR

2BED - TYPE B2 UNIT 04 1BED - TYPE E1 UNIT 05

3BED - TYPE C1 Unit 06

5TH, 7TH & 9TH FLOOR

Burj Khalifa View

10TH FLOOR

11TH, 13TH, 15TH & 17TH FLOOR

12TH, 14TH, 16TH & 18TH FLOOR

3BED - TYPE D UNIT 05

> 3BED - TYPE A1 Unit 01

STUDIO TYPE Unit 04

2BED - TYPE A2 UNIT 03

19TH FLOOR

1BED - TYPE B2 Unit 02