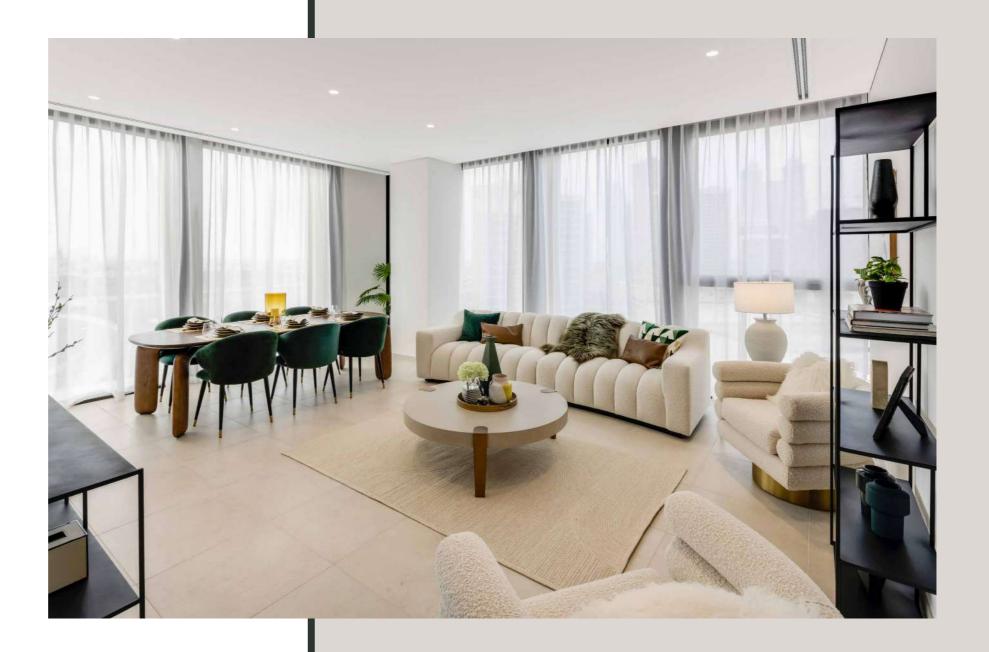

## REFINED COMFORT

Refined architectural design coupled with uncompromising interior detail in all public areas sets a positive tone of elegance yet welcoming residential living.

Perfectly balancing premium finishes with everyday comfort, Residence 110 features a selection of spacious one, two and three-bedroom units, all with fully equipped kitchens and premium white goods, as well as prime glazing for optimal isolation and large floor-to-ceiling windows inspiring a welcomed surge of natural light.

Each of the units comprises of fully equipped kitchen with white goods, large ensuite bathroom in the master bedroom, built-in wardrobes and laundry cabinet.

One Bedroom (from 1,023 sq.ft) Two Bedoom (from 1,235 sq.ft) Three Bedoom (from 1,723 sq.ft)