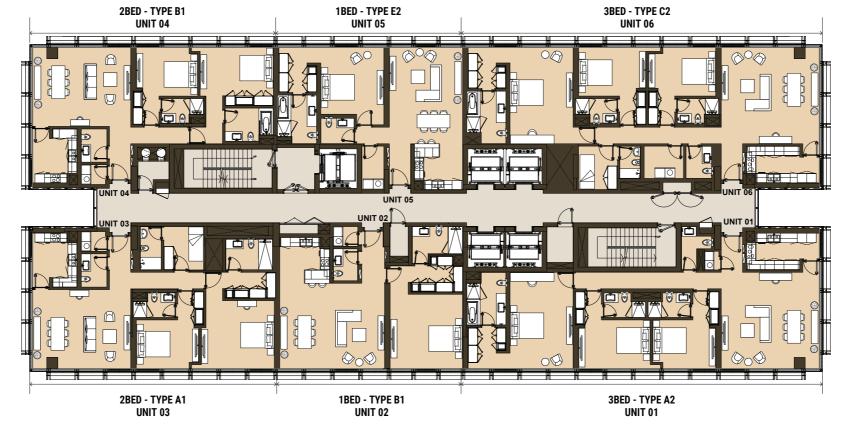

1ST FLOOR

2ND FLOOR

Pool View

3RD FLOOR

4TH FLOOR

Burj Khalifa View

6TH & 8TH FLOOR

2BED - TYPE B2 UNIT 04 1BED - TYPE E1 UNIT 05

3BED - TYPE C1 Unit 06

5TH, 7TH & 9TH FLOOR

Burj Khalifa View

10TH FLOOR

11TH, 13TH, 15TH & 17TH FLOOR

12TH, 14TH, 16TH & 18TH FLOOR

3BED - TYPE D UNIT 05

> 3BED - TYPE A1 Unit 01

STUDIO TYPE Unit 04

2BED - TYPE A2 UNIT 03

19TH FLOOR

1BED - TYPE B2 Unit 02