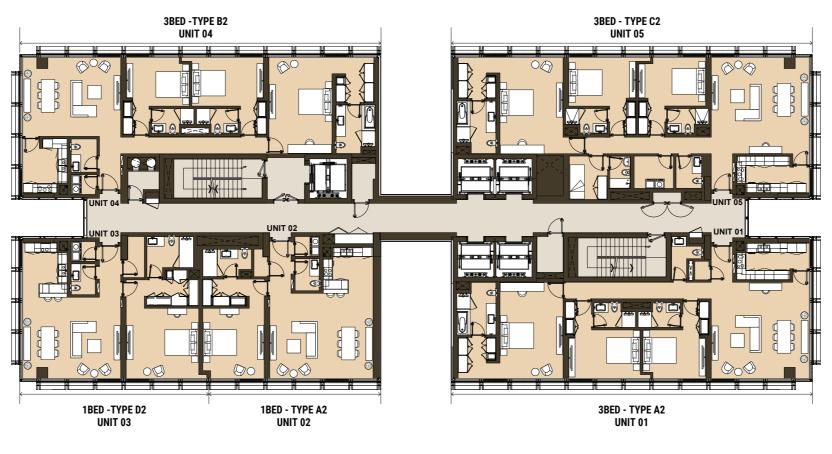

1ST FLOOR

2ND FLOOR

Pool View

3RD FLOOR

4TH FLOOR

Burj Khalifa View

6TH & 8TH FLOOR

2BED - TYPE B2 UNIT 04 1BED - TYPE E1 UNIT 05

3BED - TYPE C1 Unit 06

5TH, 7TH & 9TH FLOOR

Burj Khalifa View

10TH FLOOR

11TH, 13TH, 15TH & 17TH FLOOR

12TH, 14TH, 16TH & 18TH FLOOR

3BED - TYPE D UNIT 05

> 3BED - TYPE A1 Unit 01

STUDIO TYPE Unit 04

2BED - TYPE A2 UNIT 03

19TH FLOOR

1BED - TYPE B2 Unit 02