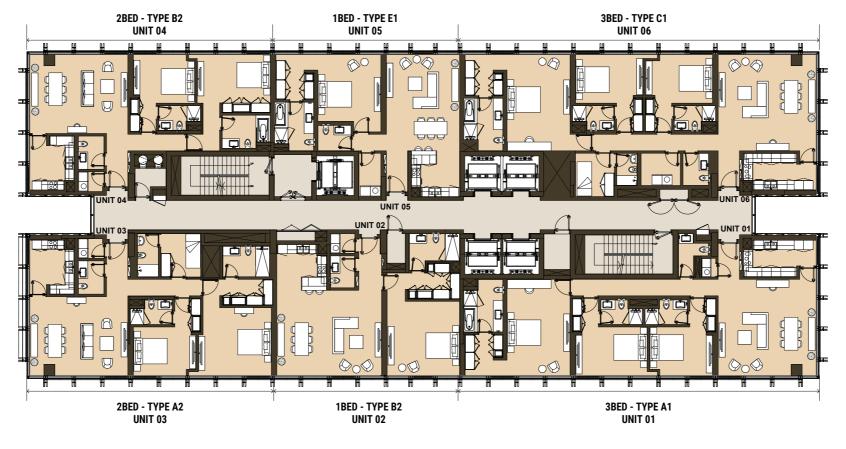

1ST FLOOR

2ND FLOOR

Pool View

3RD FLOOR

4TH FLOOR

Burj Khalifa View

6TH & 8TH FLOOR

2BED - TYPE B2 UNIT 04 1BED - TYPE E1 UNIT 05

3BED - TYPE C1 Unit 06

5TH, 7TH & 9TH FLOOR

Burj Khalifa View

10TH FLOOR

11TH, 13TH, 15TH & 17TH FLOOR

12TH, 14TH, 16TH & 18TH FLOOR

3BED - TYPE D UNIT 05

> 3BED - TYPE A1 Unit 01

STUDIO TYPE Unit 04

2BED - TYPE A2 UNIT 03

19TH FLOOR

1BED - TYPE B2 Unit 02