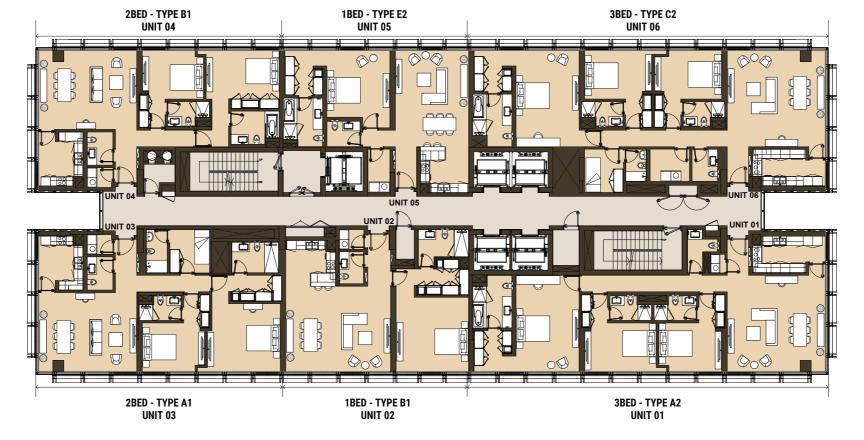

1ST FLOOR

2ND FLOOR

Pool View

3RD FLOOR

4TH FLOOR

Burj Khalifa View

6TH & 8TH FLOOR

2BED - TYPE B2 UNIT 04 1BED - TYPE E1 UNIT 05

3BED - TYPE C1 Unit 06

5TH, 7TH & 9TH FLOOR

Burj Khalifa View

10TH FLOOR

11TH, 13TH, 15TH & 17TH FLOOR

12TH, 14TH, 16TH & 18TH FLOOR

3BED - TYPE D UNIT 05

> 3BED - TYPE A1 Unit 01

STUDIO TYPE Unit 04

2BED - TYPE A2 UNIT 03

19TH FLOOR

1BED - TYPE B2 Unit 02