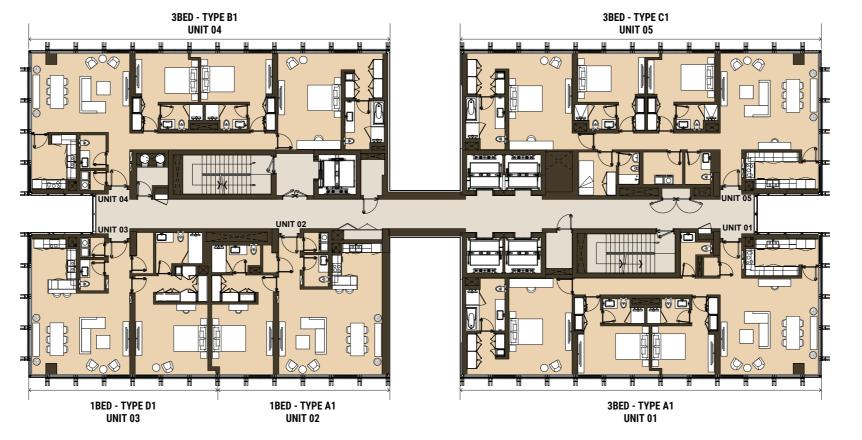

1ST FLOOR

2ND FLOOR

Pool View

3RD FLOOR

4TH FLOOR

Burj Khalifa View

6TH & 8TH FLOOR

2BED - TYPE B2 UNIT 04 1BED - TYPE E1 UNIT 05

3BED - TYPE C1 Unit 06

5TH, 7TH & 9TH FLOOR

Burj Khalifa View

10TH FLOOR

11TH, 13TH, 15TH & 17TH FLOOR

12TH, 14TH, 16TH & 18TH FLOOR

3BED - TYPE D UNIT 05

> 3BED - TYPE A1 Unit 01

STUDIO TYPE Unit 04

2BED - TYPE A2 UNIT 03

19TH FLOOR

1BED - TYPE B2 Unit 02