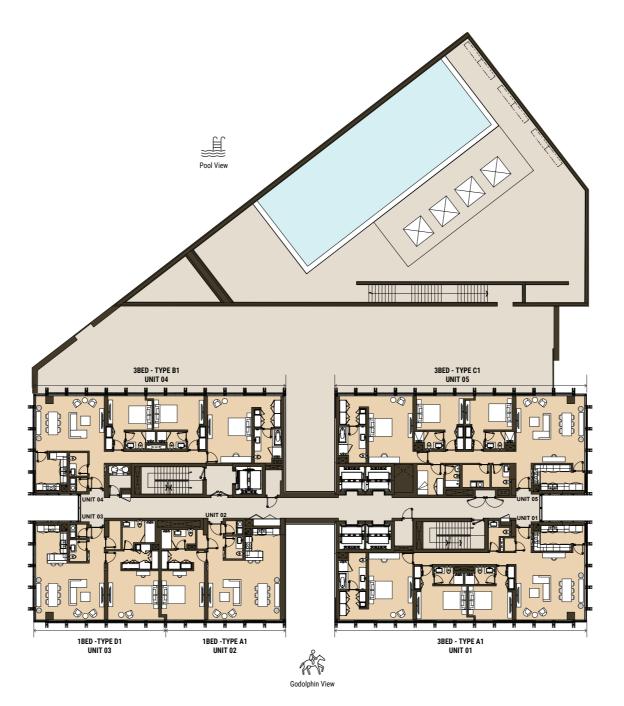

1ST FLOOR

2ND FLOOR

Pool View

3RD FLOOR

4TH FLOOR

Burj Khalifa View

6TH & 8TH FLOOR

2BED - TYPE B2 UNIT 04 1BED - TYPE E1 UNIT 05

3BED - TYPE C1 Unit 06

5TH, 7TH & 9TH FLOOR

Burj Khalifa View

10TH FLOOR

11TH, 13TH, 15TH & 17TH FLOOR

12TH, 14TH, 16TH & 18TH FLOOR

3BED - TYPE D UNIT 05

> 3BED - TYPE A1 Unit 01

STUDIO TYPE Unit 04

2BED - TYPE A2 UNIT 03

19TH FLOOR

1BED - TYPE B2 Unit 02