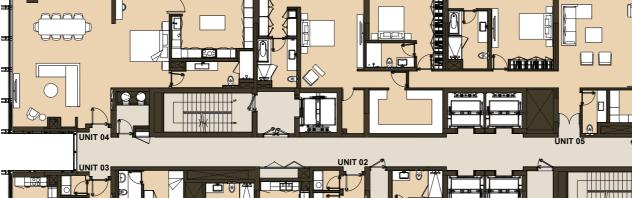

1ST FLOOR

2ND FLOOR

Pool View

3RD FLOOR

4TH FLOOR

Burj Khalifa View

6TH & 8TH FLOOR

2BED - TYPE B2 UNIT 04 1BED - TYPE E1 UNIT 05

3BED - TYPE C1 Unit 06

5TH, 7TH & 9TH FLOOR

Burj Khalifa View

10TH FLOOR

11TH, 13TH, 15TH & 17TH FLOOR

12TH, 14TH, 16TH & 18TH FLOOR

3BED - TYPE D UNIT 05

> 3BED - TYPE A1 Unit 01

STUDIO TYPE Unit 04

2BED - TYPE A2 UNIT 03

19TH FLOOR

1BED - TYPE B2 Unit 02