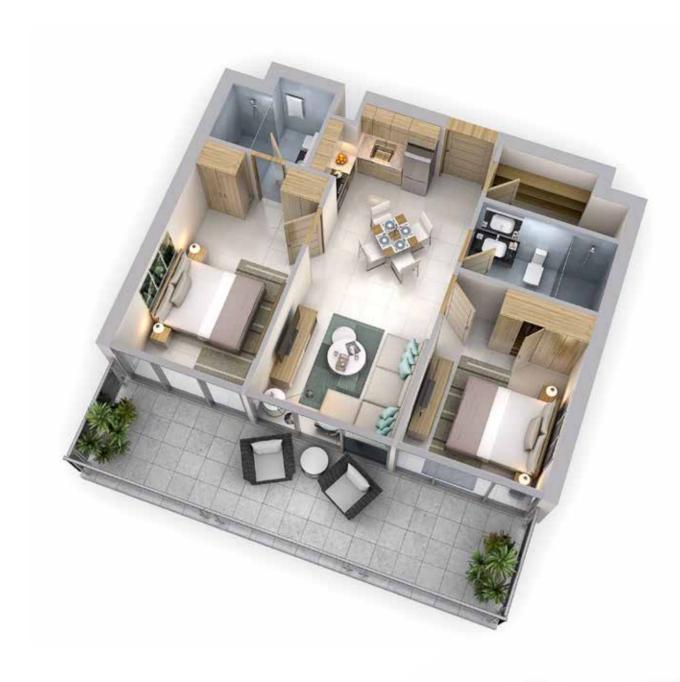

# TYPICAL FLOOR PLAN Typica

Disclaimer: All pictures, plans, layouts, information, data and details included in this brochure are indicative only and may change at any time up to the final 'as built' status in accordance with the final designs of the project, regulatory approvals and planning permissions.

| UNIT AREA | BALCONY  | TOTAL    |
|-----------|----------|----------|
| 668 sqft  | 233 sqft | 901 sqft |

For More Information Call Us +971 4 248 3400 Or Visit Us https://www.tanamiproperties.com/Projects/Reva-Residence