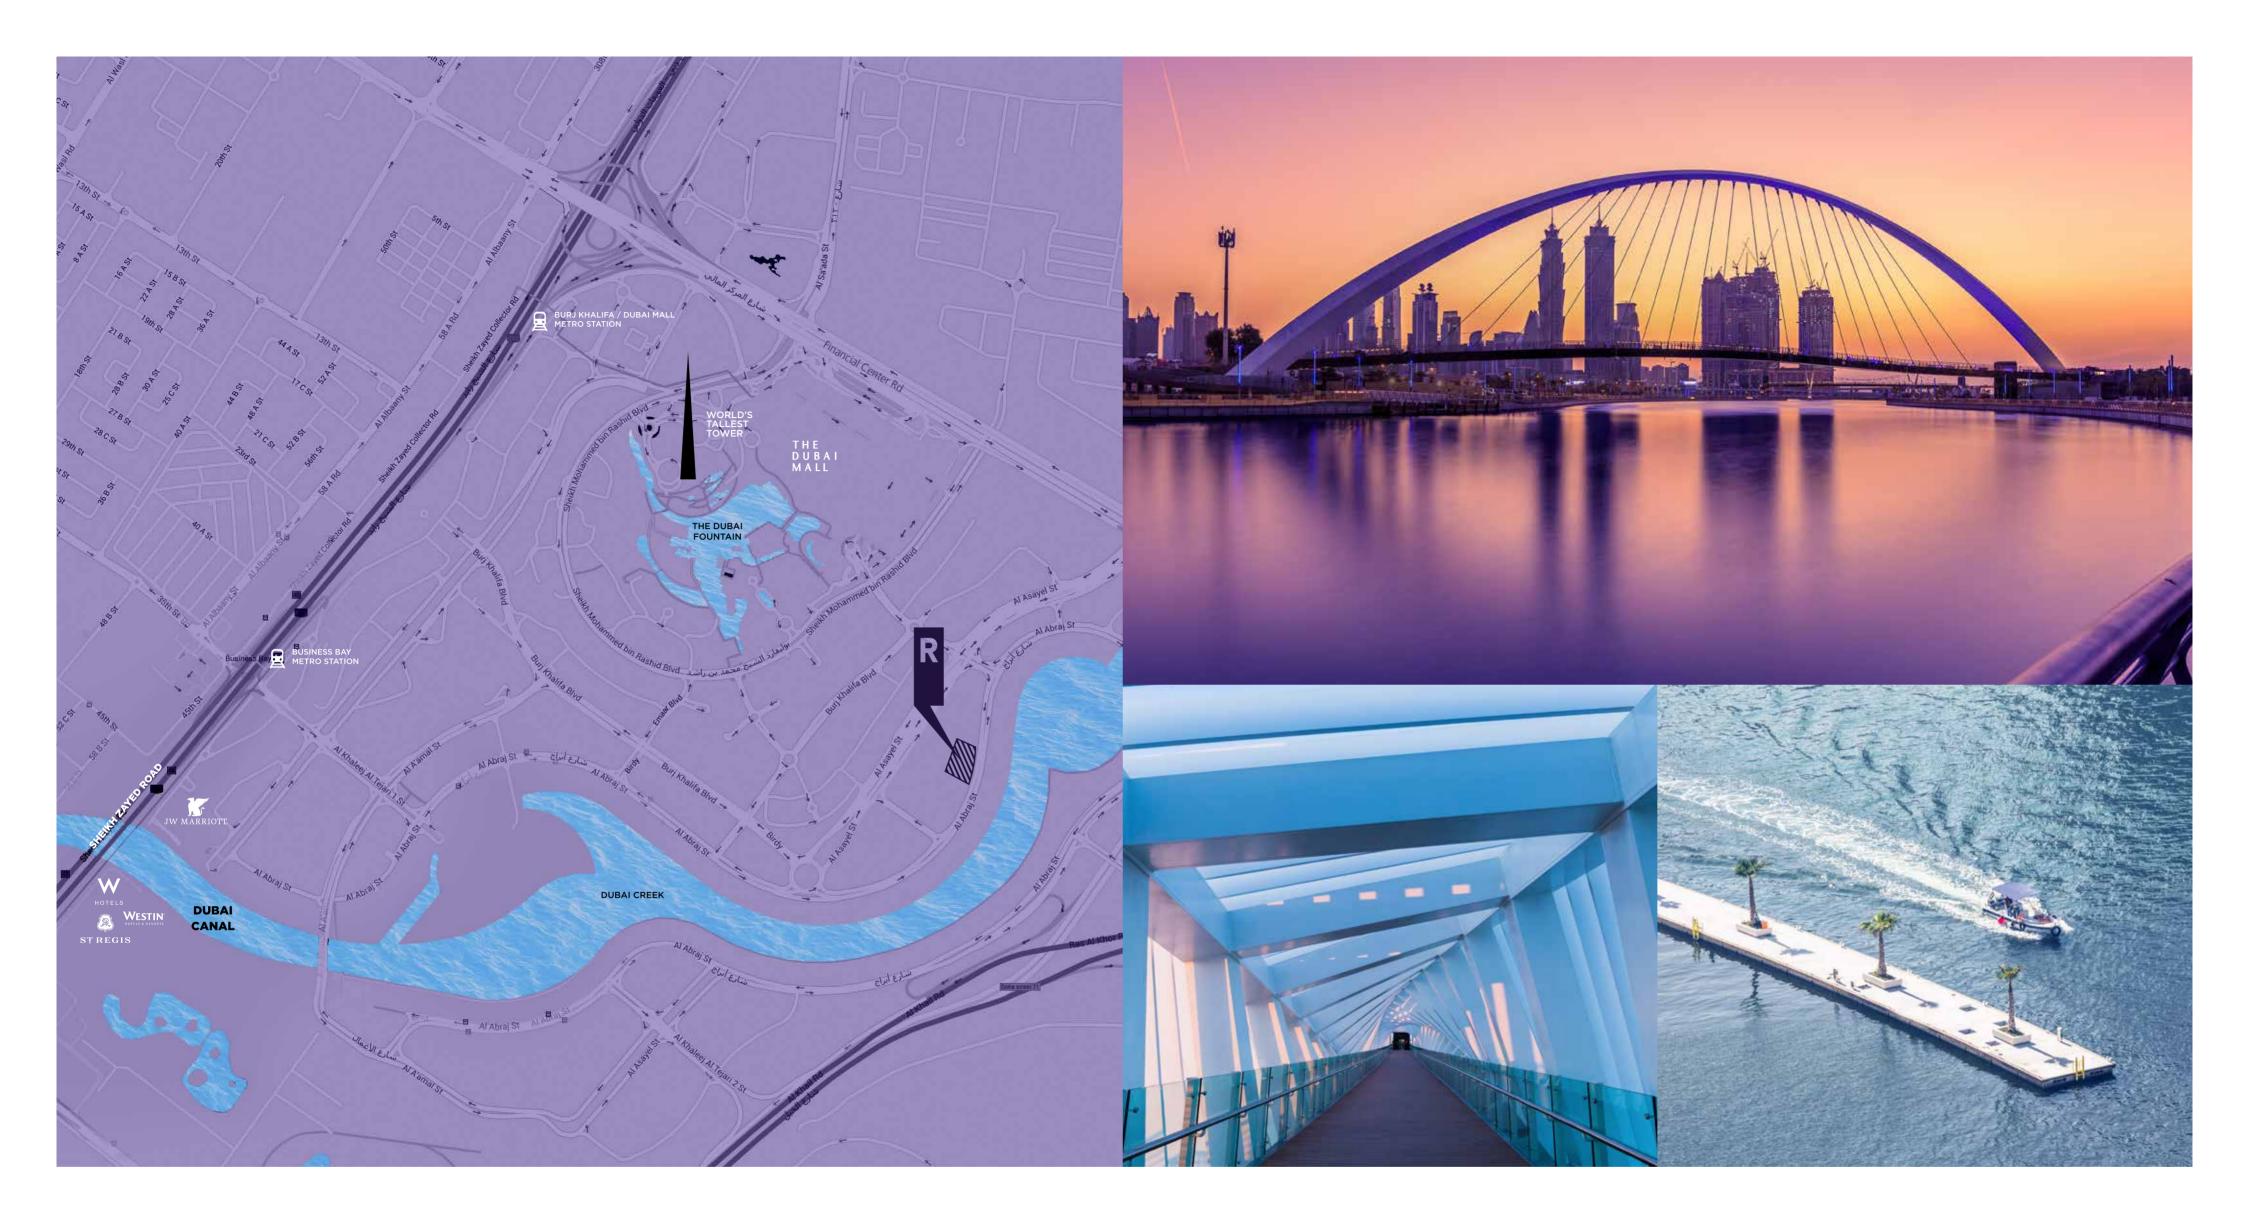

Rěva is strategically

located in Business Bay,

overlooking the Dubai Canal

and in close proximity to

the prestigious Downtown

Dubai district.

### OF THE CITY

AN EXCEPTIONAL SETTING

Rěva is strategically located in Business Bay, overlooking the Dubai Canal, in close proximity to the prestigious Downtown Dubai district – which is connected to the rest of the city by an intricate

transportation network of metro, trams and buses, in addition to land and water taxis, with easy access to and from the Sheikh Zayed Road and Al Khail Road.