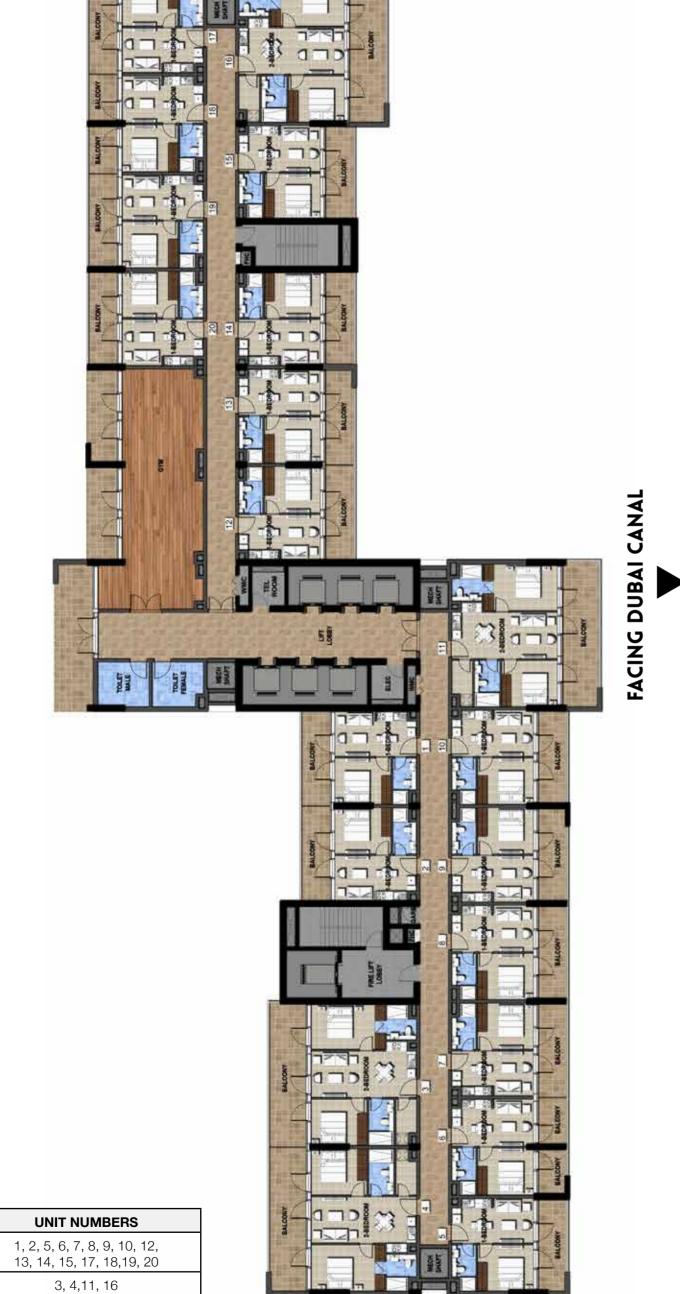

RGE

Start the day with a refreshing swim in the temperature-controlled pool or soak away the stresses of the day with a pre-dinner dip.

## TYPICAL FLOOR PLANS

#### DISCLAIMER:

ALL PICTURES, PLANS, LAYOUTS, INFORMATION, DATA
AND DETAILS INCLUDED IN THIS BROCHURE ARE
INDICATIVE ONLY AND MAY CHANGE AT ANY TIME UP
TO THE FINAL 'AS BUILT' STATUS IN ACCORDANCE WITH
THE FINAL DESIGNS OF THE PROJECT, REGULATORY
APPROVALS AND PLANNING PERMISSIONS.

### TYPICAL IST FLOOR FLOOR PLAN

Disclaimer: All pictures, plans, layouts, information, data and details included in this brochure are indicative

only and may change at any time up to the final 'as built' status in accordance with the final designs of the project, regulatory approvals and planning permissions.





UNIT TYPE

1 BEDROOM

2 BEDROOM



Disclaimer: All pictures, plans, layouts, information, data and details included in this brochure are indicative only and may change at any time up to the final 'as built' status in accordance with the final designs of the project, regulatory approvals and planning permissions.





FACING DOWNTOWN AND PARK VIEW

UNIT TYPE

1 BEDROOM

2 BEDROOM



**FACING DUBAI CANAL** 

### 1-BED

#### 

Disclaimer: All pictures, plans, layouts, information, data and details included in this brochure are indicative only and may change at any time up to the final 'as built' status in accordance with the final designs of the project, regulatory approvals and planning permissions.

| UNIT AREA | BALCONY  | TOTAL    |
|-----------|----------|----------|
| 349 sqft  | 125 sqft | 474 sqft |





# TYPICAL FL