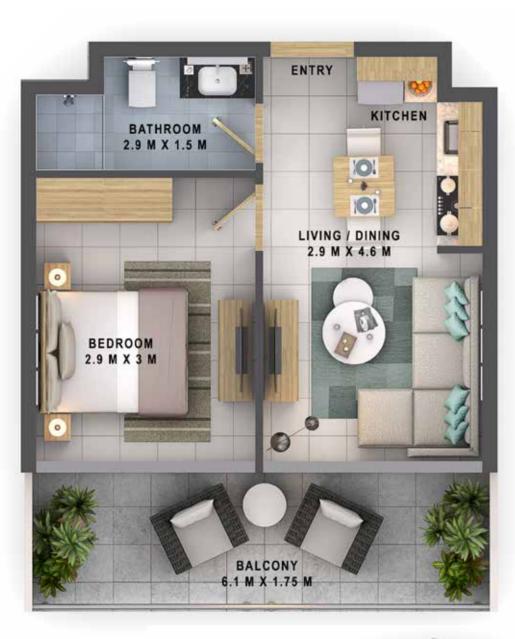

### 1-BED

#### 

Disclaimer: All pictures, plans, layouts, information, data and details included in this brochure are indicative only and may change at any time up to the final 'as built' status in accordance with the final designs of the project, regulatory approvals and planning permissions.

| UNIT AREA | BALCONY  | TOTAL    |
|-----------|----------|----------|
| 349 sqft  | 125 sqft | 474 sqft |