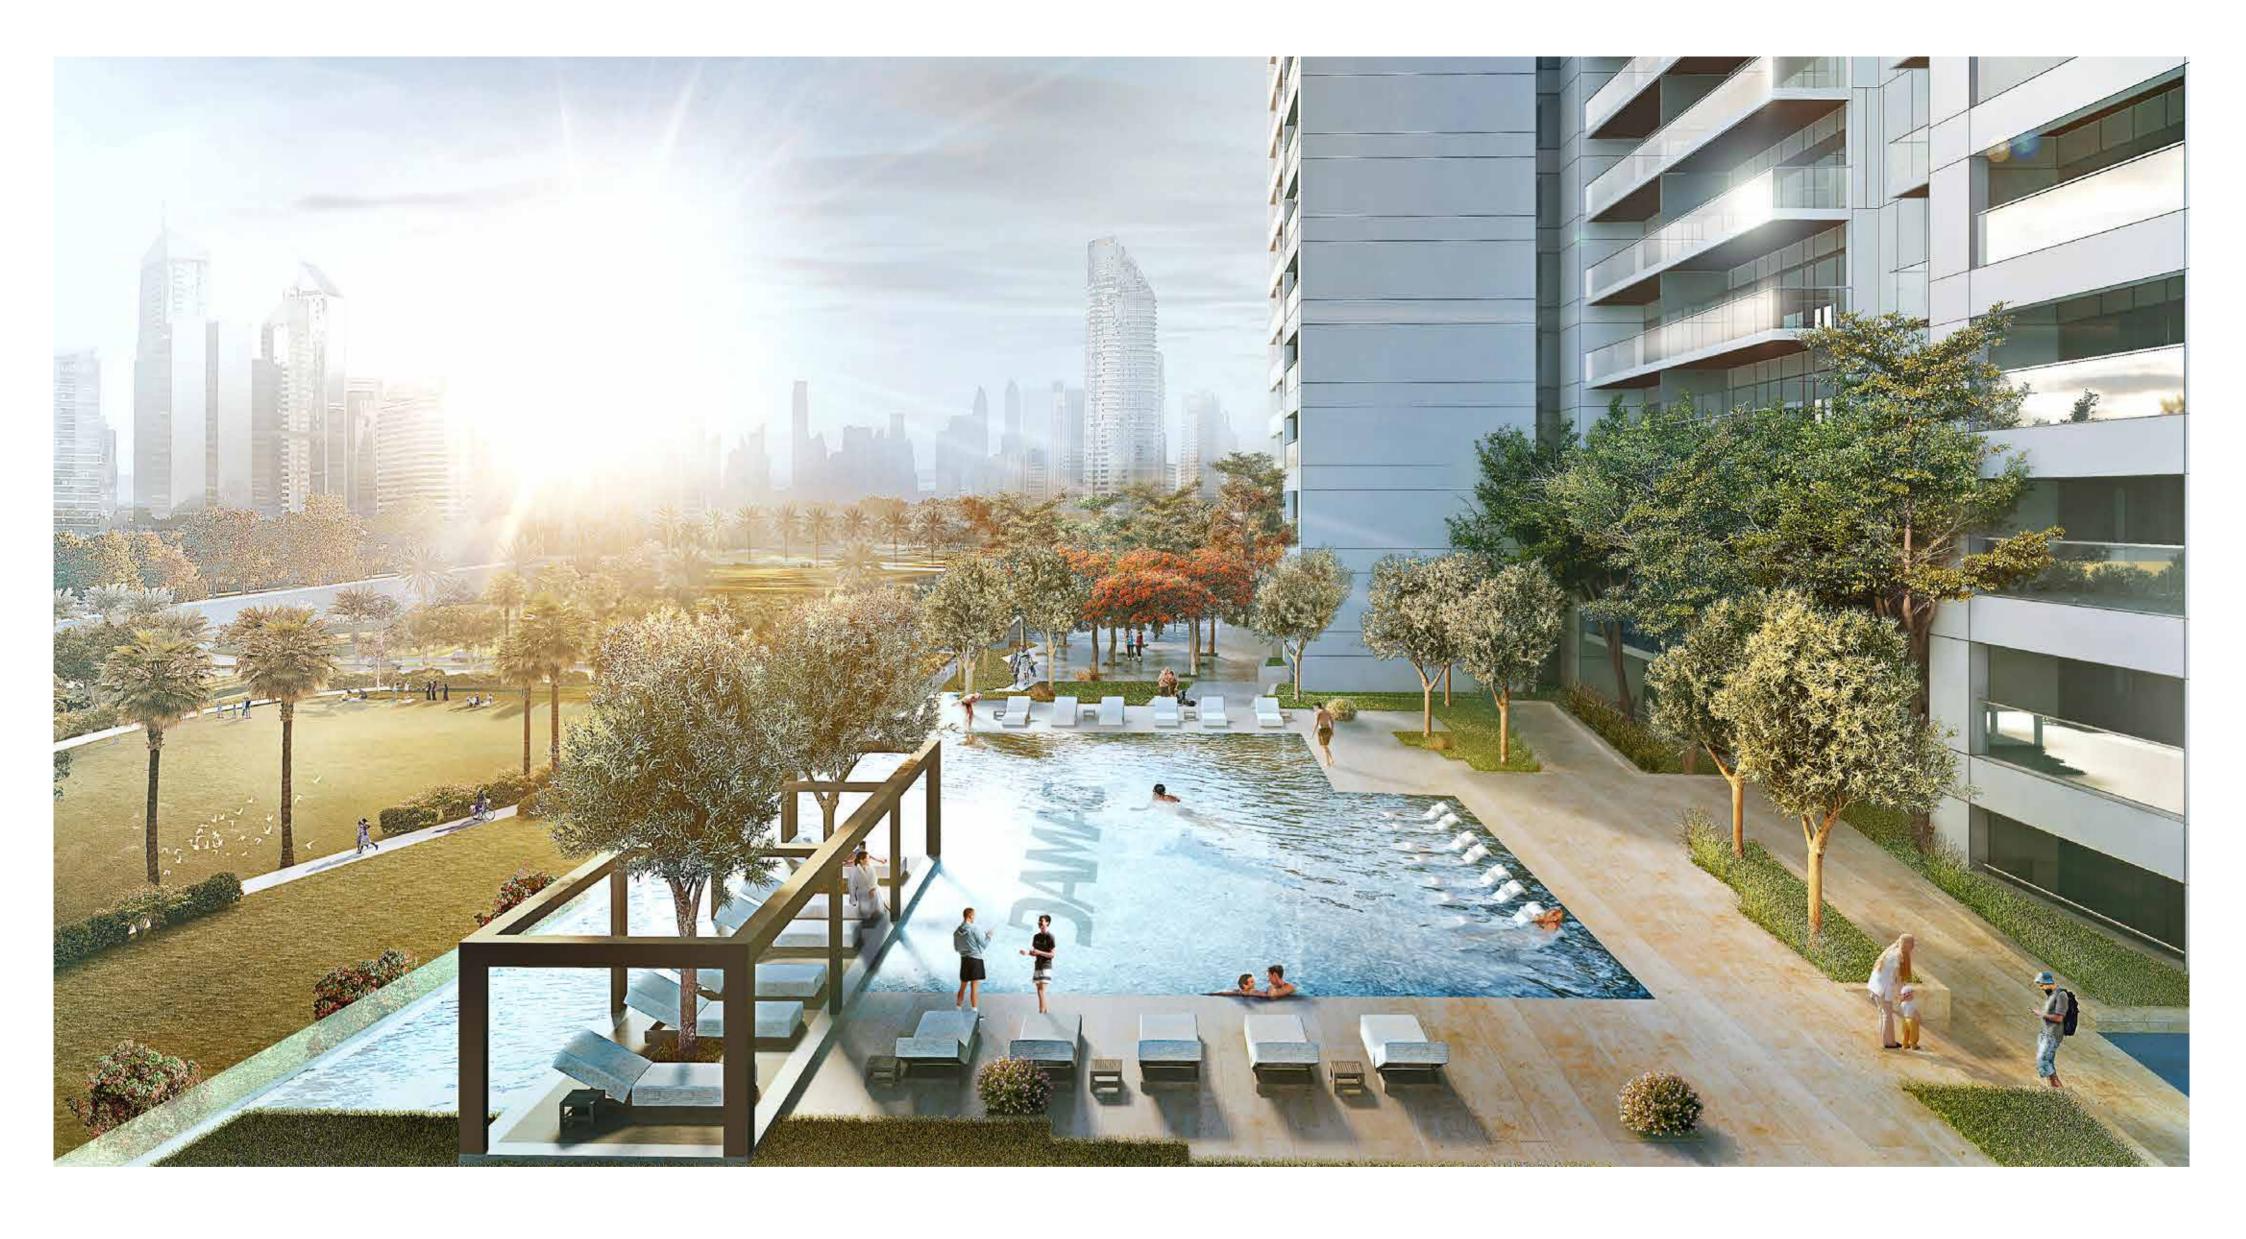

Rěva is strategically

located in Business Bay,

overlooking the Dubai Canal

and in close proximity to

the prestigious Downtown

Dubai district.

### OF THE CITY

AN EXCEPTIONAL SETTING

Rěva is strategically located in Business Bay, overlooking the Dubai Canal, in close proximity to the prestigious Downtown Dubai district – which is connected to the rest of the city by an intricate

transportation network of metro, trams and buses, in addition to land and water taxis, with easy access to and from the Sheikh Zayed Road and Al Khail Road.

### REFRESH AND RECHARGE

Start the day with a refreshing swim in the temperature-controlled pool or soak away the stresses of the day with a pre-dinner dip.