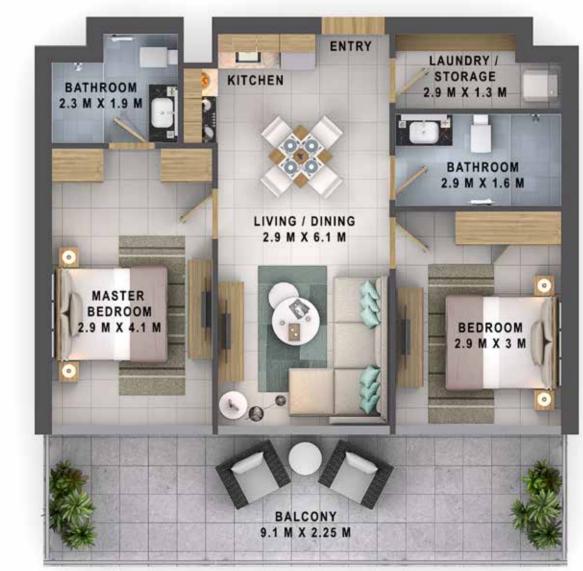

## TYPICAL FLOOR PLANS

#### DISCLAIMER:

ALL PICTURES, PLANS, LAYOUTS, INFORMATION, DATA
AND DETAILS INCLUDED IN THIS BROCHURE ARE
INDICATIVE ONLY AND MAY CHANGE AT ANY TIME UP
TO THE FINAL 'AS BUILT' STATUS IN ACCORDANCE WITH
THE FINAL DESIGNS OF THE PROJECT, REGULATORY
APPROVALS AND PLANNING PERMISSIONS.

### TYPICAL IST FLOOR FLOOR PLAN

Disclaimer: All pictures, plans, layouts, information, data and details included in this brochure are indicative

only and may change at any time up to the final 'as built' status in accordance with the final designs of the project, regulatory approvals and planning permissions.

UNIT TYPE

1 BEDROOM

2 BEDROOM

Disclaimer: All pictures, plans, layouts, information, data and details included in this brochure are indicative only and may change at any time up to the final 'as built' status in accordance with the final designs of the project, regulatory approvals and planning permissions.

FACING DOWNTOWN AND PARK VIEW

UNIT TYPE

1 BEDROOM

2 BEDROOM

**FACING DUBAI CANAL** 