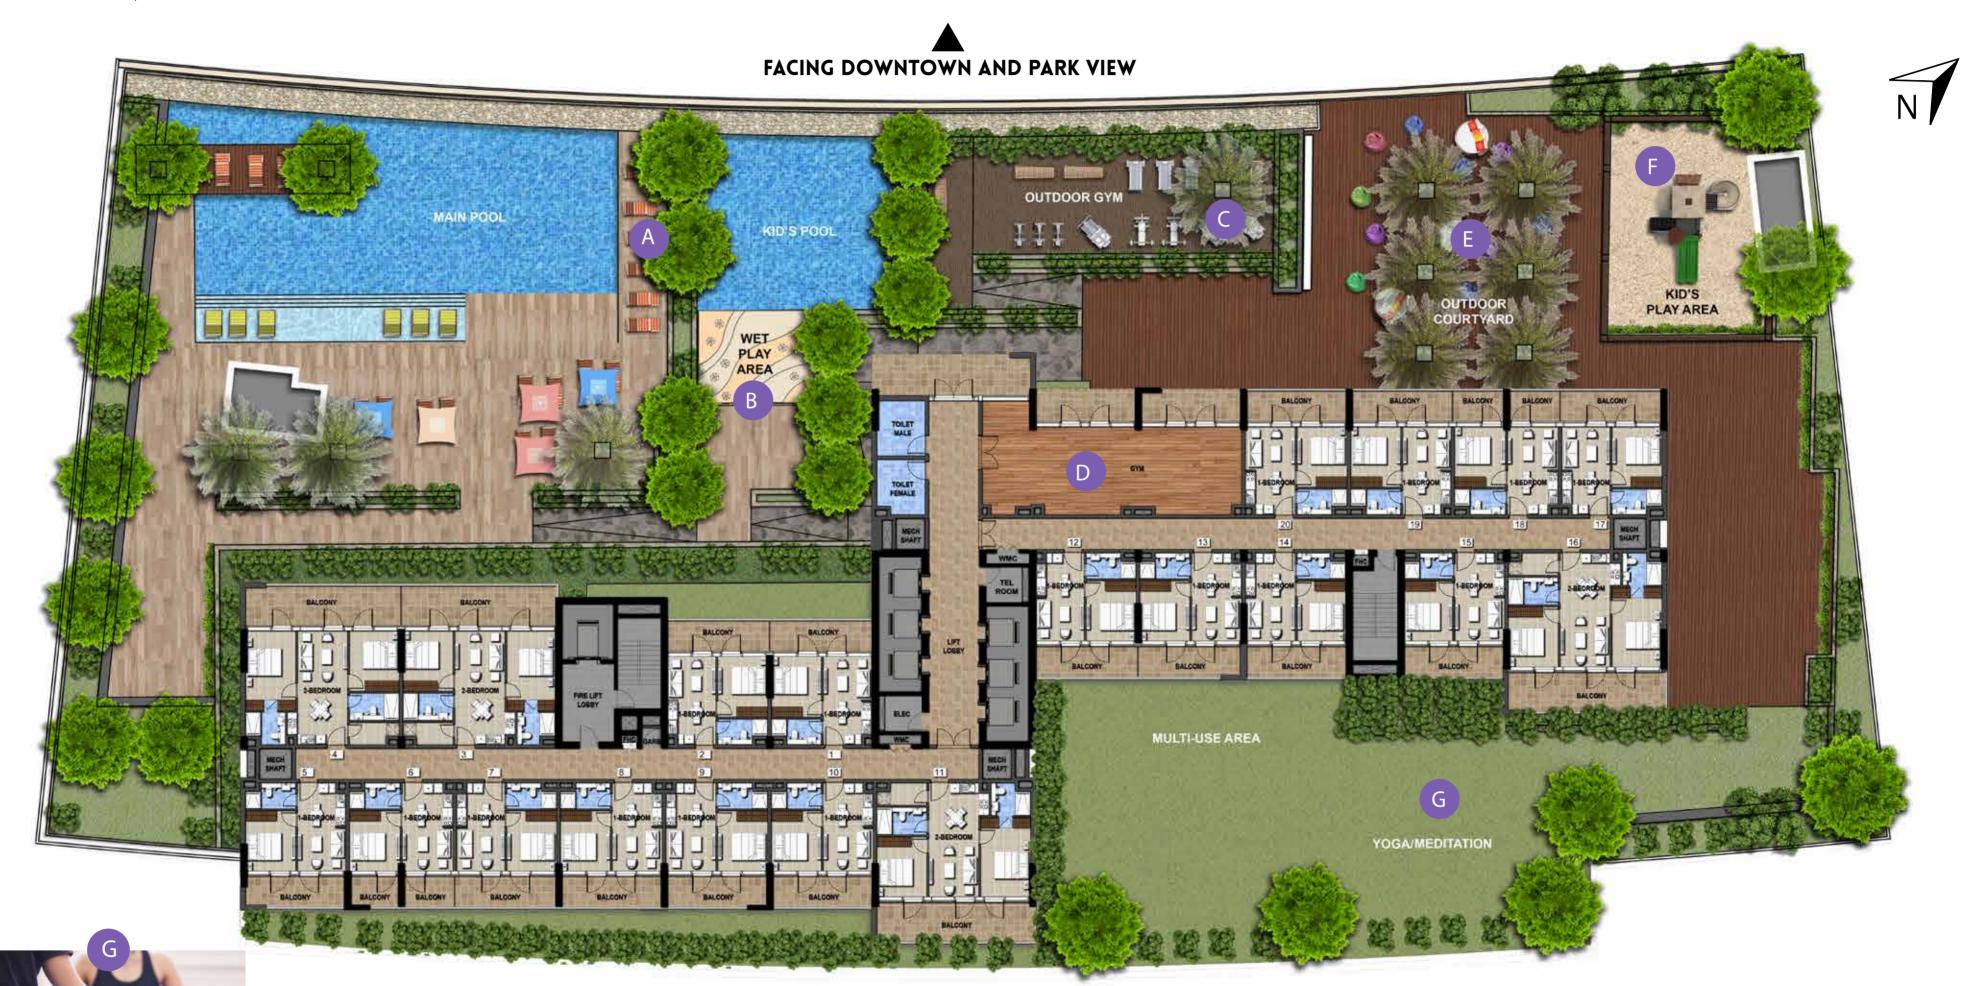

### RĚVA RESIDENCES

LUXURY BEYOND LIMITS

A 30-storey tower, the Rěva Residences offer a range of life-enhancing amenities and facilities:

- One and two-bedroom apartments
- Elegant lobby with 24-hour reception and concierge desk
- Landscaped gardens
- Temperature-controlled swimming pool
- State-of-the-art gymnasium with separate changing rooms for men and women
- Steam rooms and sauna
- Kids club
- Covered parking
- Fully fitted kitchen

SWIMMING POOL | KIDS POOL

**WATER PLAY** 

**OUTDOOR GYMNASIUM** 

INDOOR GYMNASIUM

OUTDOOR COURTYARD

CHILDREN'S PLAY AREA

FACING DUBAI CANAL

COMPLETE FAMILY ENTERTAINMENT

### STAY ACTIVE

PUMP UP YOUR ENERGY

Challenge yourself with a vigorous work-out at the state-of-the-art gymnasium, with all of the latest premium fitness equipment.

Discover a peaceful space to unwind and relax in Rěva's

wellness area, a place which has been carefully designed to help you clear your head after a busy day. Find the perfect space for yoga or to take a break and destress through meditation.

A RELAXED STATE OF MIND

### REFRESH AND RECHARGE

Start the day with a refreshing swim in the temperature-controlled pool or soak away the stresses of the day with a pre-dinner dip.